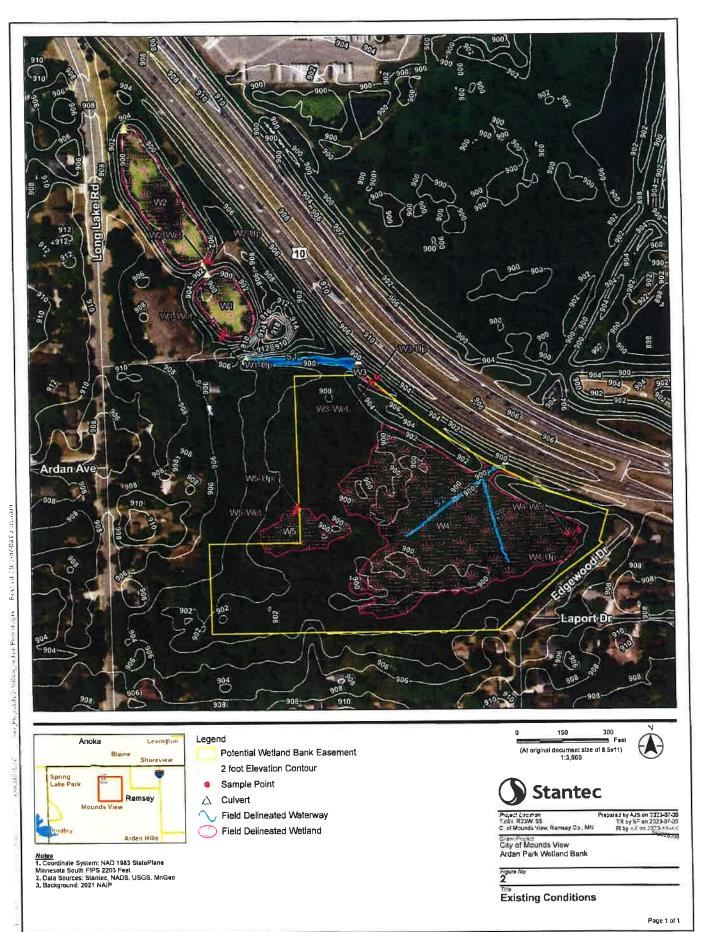

#### AGENDA ITEMS DISCUSSED BY CONSENSUS

- Preliminary Levy and General Fund Budget, Draft other Funds Budgets -Mark
- 2. Ardan Park Wetland Banking Project Don
- 3. Resident Suggestion Process (current count = 8) Nyle
- 4. Data Request Fees Nyle
- 5. Dog Kennel License Nyle
- 6. Liquor License Fees Nyle
- 7. Craft Fairs, Flea Markets, Park Events, Outside Special Events Nyle
- 8. Noise Ordinance (Parts of Code say 6:00 am, some say 7:00 am start) Nyle
- 9. Traffic/Speed scheduled for October work session