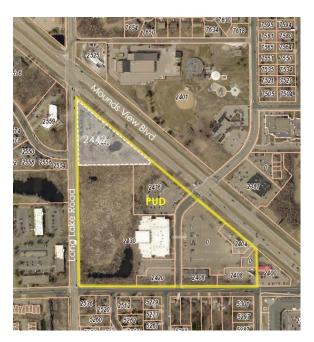

## 8. COUNCIL BUSINESS

- A. PUBLIC HEARING: Second Reading and Adoption Ordinance 1009; Amending the Mounds View City Charter to Correct Typographical, Punctuation, and Spelling Errors in Multiple Chapters ROLL CALL VOTE CANCELED (MOVED TO 10/23/2023)
- B. **PUBLIC HEARING:** Resolution 9808, Approving a Chicken-Keeping License for Saif Alnabi, 7624 Spring Lake Road
- C. **PUBLIC HEARING**: Resolution 9809, Adopting a Special Assessment Levy for Delinquent Public Utility Accounts
- D. **PUBLIC HEARING**: Resolution 9810, Approving an Amendment to the O'Neil Property Planned Unit Development for a 20 Car Parking Lot at 2442 Mounds View Blvd.
- E. **PUBLIC HEARING**: Resolution 9812, Adopting a Special Assessment Levy for Unpaid Diseased Tree Charges
- F. **PUBLIC HEARING:** Resolution xxxx, Approving a Dog Kennel License Application for Dori Etnier, 5277 Edgewood Drive – **CANCELED**