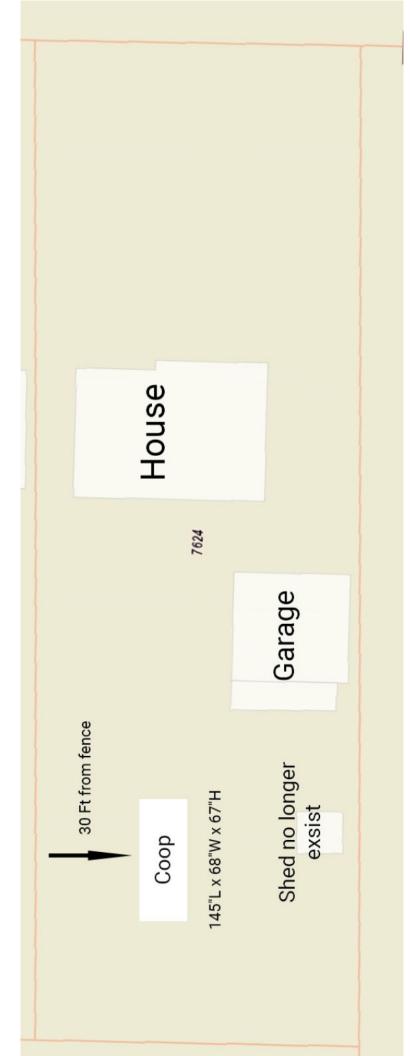

## 8. COUNCIL BUSINESS

- A. PUBLIC HEARING: Second Reading and Adoption Ordinance 1009; Amending the Mounds View City Charter to Correct Typographical, Punctuation, and Spelling Errors in Multiple Chapters ROLL CALL VOTE CANCELED (MOVED TO 10/23/2023)
- B. **PUBLIC HEARING:** Resolution 9808, Approving a Chicken-Keeping License for Saif Alnabi, 7624 Spring Lake Road
- C. **PUBLIC HEARING**: Resolution 9809, Adopting a Special Assessment Levy for Delinquent Public Utility Accounts
- D. **PUBLIC HEARING**: Resolution 9810, Approving an Amendment to the O'Neil Property Planned Unit Development for a 20 Car Parking Lot at 2442 Mounds View Blvd.
- E. **PUBLIC HEARING**: Resolution 9812, Adopting a Special Assessment Levy for Unpaid Diseased Tree Charges
- F. **PUBLIC HEARING:** Resolution xxxx, Approving a Dog Kennel License Application for Dori Etnier, 5277 Edgewood Drive – **CANCELED**