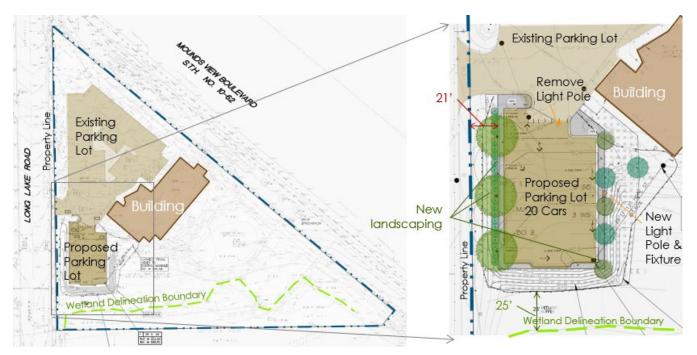

## 8. COUNCIL BUSINESS

- A. PUBLIC HEARING: Second Reading and Adoption Ordinance 1009; Amending the Mounds View City Charter to Correct Typographical, Punctuation, and Spelling Errors in Multiple Chapters ROLL CALL VOTE CANCELED (MOVED TO 10/23/2023)
- B. **PUBLIC HEARING:** Resolution 9808, Approving a Chicken-Keeping License for Saif Alnabi, 7624 Spring Lake Road
- C. **PUBLIC HEARING**: Resolution 9809, Adopting a Special Assessment Levy for Delinquent Public Utility Accounts
- D. **PUBLIC HEARING**: Resolution 9810, Approving an Amendment to the O'Neil Property Planned Unit Development for a 20 Car Parking Lot at 2442 Mounds View Blvd.
- E. **PUBLIC HEARING**: Resolution 9812, Adopting a Special Assessment Levy for Unpaid Diseased Tree Charges
- F. **PUBLIC HEARING:** Resolution xxxx, Approving a Dog Kennel License Application for Dori Etnier, 5277 Edgewood Drive – **CANCELED**