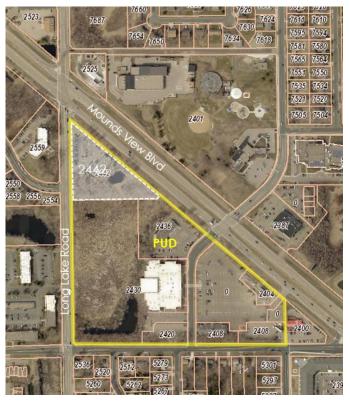

## 8. COUNCIL BUSINESS

- A. PUBLIC HEARING: Second Reading and Adoption Ordinance 1009; Amending the Mounds View City Charter to Correct Typographical, Punctuation, and Spelling Errors in Multiple Chapters ROLL CALL VOTE CANCELED (MOVED TO 10/23/2023)
- B. **PUBLIC HEARING:** Resolution 9808, Approving a Chicken-Keeping License for Saif Alnabi, 7624 Spring Lake Road
- C. **PUBLIC HEARING**: Resolution 9809, Adopting a Special Assessment Levy for Delinquent Public Utility Accounts
- D. **PUBLIC HEARING**: Resolution 9810, Approving an Amendment to the O'Neil Property Planned Unit Development for a 20 Car Parking Lot at 2442 Mounds View Blvd.
- E. **PUBLIC HEARING**: Resolution 9812, Adopting a Special Assessment Levy for Unpaid Diseased Tree Charges
- F. **PUBLIC HEARING:** Resolution xxxx, Approving a Dog Kennel License Application for Dori Etnier, 5277 Edgewood Drive – **CANCELED**