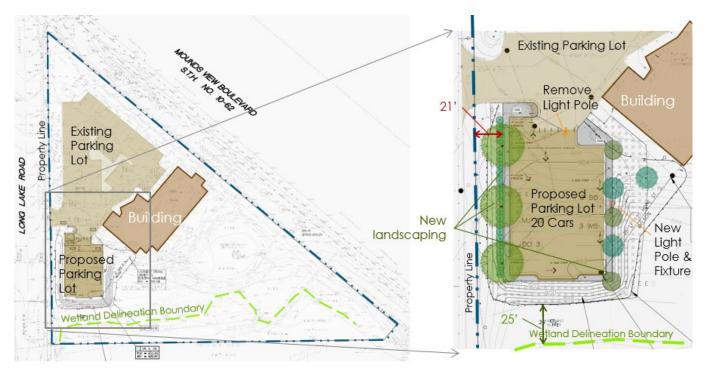

## 8. COUNCIL BUSINESS

- A. PUBLIC HEARING: Second Reading and Adoption Ordinance 1009; Amending the Mounds View City Charter to Correct Typographical, Punctuation, and Spelling Errors in Multiple Chapters ROLL CALL VOTE CANCELED (MOVED TO 10/23/2023)
- B. **PUBLIC HEARING:** Resolution 9808, Approving a Chicken-Keeping License for Saif Alnabi, 7624 Spring Lake Road
- C. **PUBLIC HEARING**: Resolution 9809, Adopting a Special Assessment Levy for Delinquent Public Utility Accounts
- D. **PUBLIC HEARING**: Resolution 9810, Approving an Amendment to the O'Neil Property Planned Unit Development for a 20 Car Parking Lot at 2442 Mounds View Blvd.
- E. **PUBLIC HEARING**: Resolution 9812, Adopting a Special Assessment Levy for Unpaid Diseased Tree Charges
- F. **PUBLIC HEARING:** Resolution xxxx, Approving a Dog Kennel License Application for Dori Etnier, 5277 Edgewood Drive – **CANCELED**