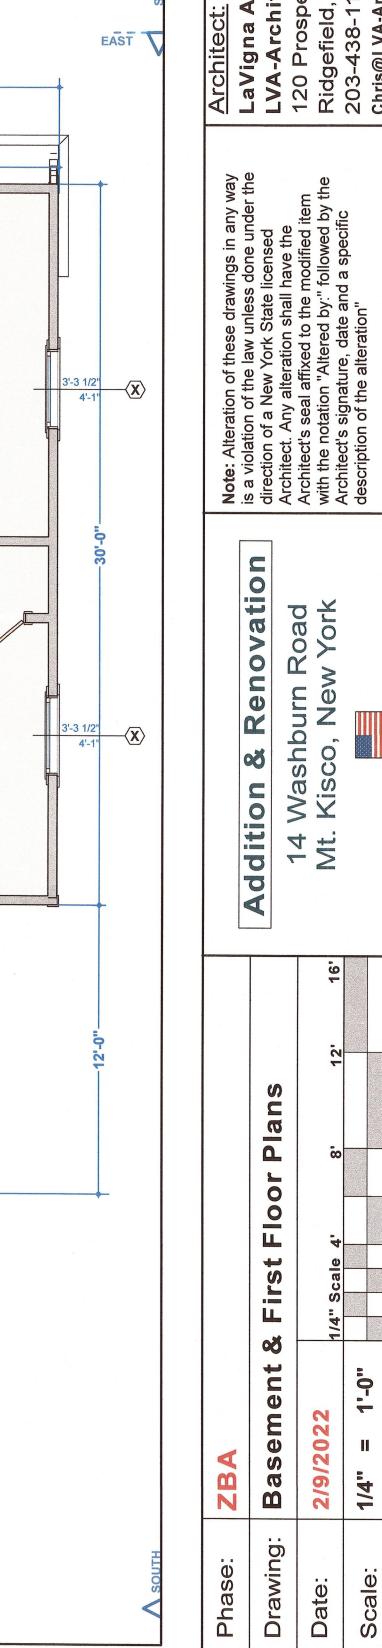

Dear Chairman Boxer and Members of the Zoning Board of Appeals:

We are the owners of a single-family home located at 14 Washburn Road, Mount Kisco, NY. We have resided at this location since November 2006. As directed by Peter Miley, Building Inspector, we are making this submission to the Zoning Board of Appeals (ZBA) requesting an area variance of the Village/Town of Mount Kisco to permit a renovated second story addition to our existing home as indicated on architectural drawings page 1, dated February 9, 2022, as prepared by Chris LaVigna, of La Vigna Associates Inc.. The existing structure was constructed in 1957 prior to the creation of the existing side setback regulation and is nonconforming with regard to the side setback.

### **ZONING:**

According to the Memorandum on file, dated February 18, 2022, from the Building Inspector, pursuant to Village/Town of Mount Kisco Code §110-8(C)(1)(f)(3), each one family residence must be subject to a minimum side setback of 15 feet. Our current existing structure, which was built in 1957, is less than 15 feet from the property line on the south side of the house. It is important to note that the property line is diagonal and not a straight line. Our current existing home sits approximately 13 feet from the property line at the front- the area that is most visible from the street- and at 10.5 feet from the property line in the rear of the house. Notably, the south side of the home, the area in question, is flanked with dense tree coverage and is not easily visible from the street or by neighbors (photos attached- taken on February 17, 2022, during winter, demonstrating the tree coverage on the south side of our property).

Our proposed renovation of the second floor will similarly sit 13 feet from the property line at the front of the house and 10.5 feet from the property line in the rear of the house. Therefore, a 4.5 foot side yard setback variance is required.

Moreover, as detailed on the architectural drawings submitted, a 12-foot by 10-foot greenhouse was previously permitted (in 1989) and existed on the structure when we purchased the home in 2006. This greenhouse sat 10.5 feet from the property line. At our own expense, we removed this greenhouse in 2020, minimizing the amount of the encumbrance.

Additionally, as demonstrated by the survey and Google Earth photo included in the architectural drawings, this will not be detrimental to nearby properties as our next-door neighbors to the North (20 Washburn Road) are 9.5 feet from our property line, which is closer than we would be to our South side property line neighbors at 2 Washburn Road, the side which is the subject of this variance request (photos attached demonstrating the distance between our home and our north-side neighbors).

## WHETHER THE BENEFIT SOUGHT BY THE APPLICANT CAN BE ACHIEVED BY SOME FEASIBLE METHOD OTHER THAN A VARIANCE

The benefit sought cannot be achieved by any other feasible method. To no fault of our own, the existing structure is a pre-existing non-conformity as it currently does not have sufficient side yard setbacks. It was this way when we purchased the property in 2006, as the structure was built in 1957 prior to the side setback regulation being enacted. In order to increase our square footage as needed, it makes the most sense to square off our second floor (essentially from a cape to a square "Colonial-like" structure"). We believe that other approaches have the potential to create a design less in keeping with the architectural style of the neighborhood. The proposed renovation on the south side of the house (the side in which the variance is being requested) is to simply take the current slanted second floor walls and square them up. Most importantly, the proposed renovation on the south side will sit directly on top of our existing structure and not increase the existing footprint on that side.

### WHETHER THE REQUESTED VARIANCE IS SUBSTANTIAL

Based upon existing site conditions and constraints, we feel the requested variance is not substantial as the proposed second story addition and new roof line do not increase nor change the pre-existing non-conforming side yard setback. There is no increase in building footprint on the south side nor is there an increase in encroachment. Furthermore, the existing structure in its current state has a second floor and roof that are currently non-confirming to the current Code. The proposed renovation to the second floor and roof line will add approximately 10% volume to the area in question, an insignificant percentage when weighed against the existing second floor and roof structure.