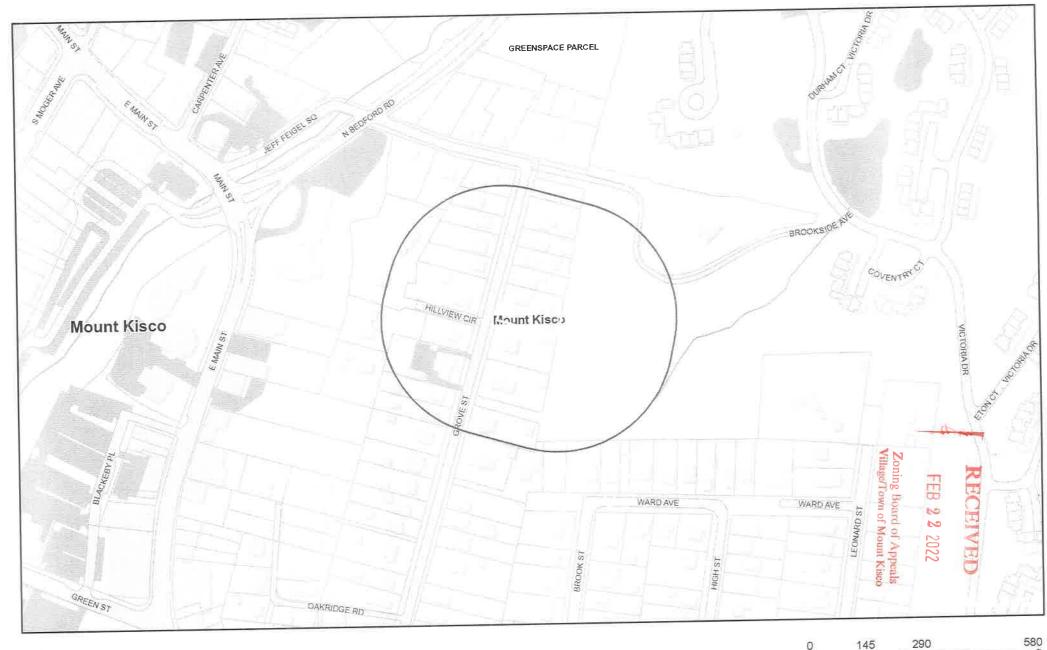

## 14 Washburn Rd. ID: 69.64-2-7 (Mount Kisco)

Tax parcel data was provided by local municipality. This map is generated as a public service to Westchester County residents for general information and planning purposes only, and should not be relied upon as a side informational source. The County of Westchester hereby disclaims any liability from the use of this GIS mapping system by any person or entity. Tax parcel boundaries represent approximate property line location and should NOT be interpreted as or used in lieu of a survey or property boundary description. Property descriptions must be obtained from surveys or deeds. For more information please contact local municipality assessor's office.