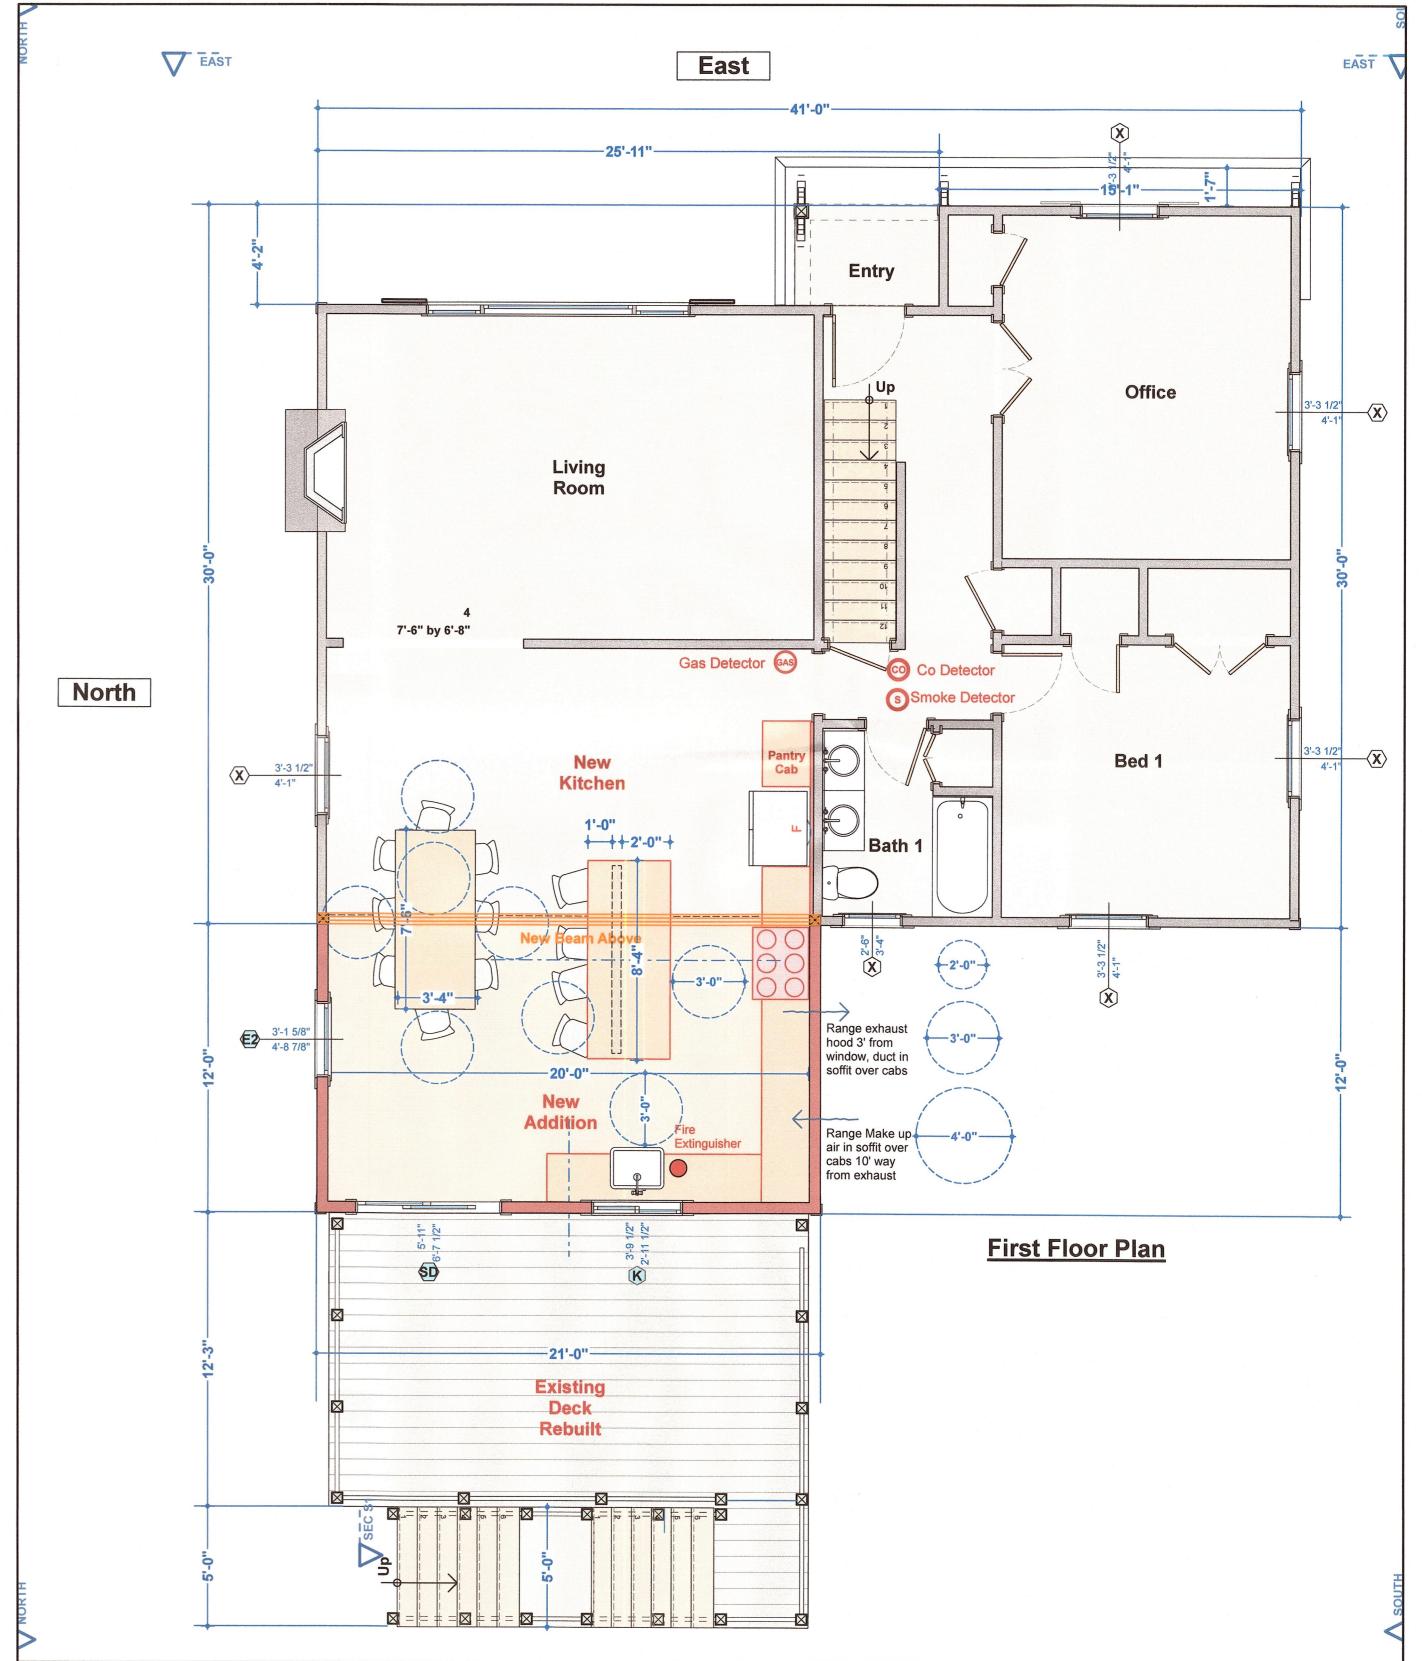

# WHETHER AN UNDESIRABLE CHANGE WILL BE PRODUCED IN THE CHARACTER OF THE NEIGHBORHBOOD OR WHETHER A DETRIMENT TO NEARBY PROPERTIES WILL BE CREATED BY THE GRANTING OF THE VARIANCE

Granting the requested variance will not create an undesirable change in the character of the neighborhood, nor will it be a detriment to nearby properties. The proposed renovation to the second story will not increase the home's footprint¹ as what we are proposing will simply allow us to maximize the existing structure by straightening out our second-floor walls and associated roof line, changing our Cape home into a "Colonial-type" home. The existing home is dated and one of the smaller homes on Washburn Road, and is less in keeping with the existing character of the neighborhood. The proposed renovation to the second story, along with the other improvements contained with the architectural drawings, would bring the home in keeping with the scale and character of the existing neighborhood, which contains mostly larger and renovated homes. The proposed renovation would be a significant improvement to the neighborhood, as well as help increase property values for the neighborhood.

## WHETHER THE BENEFIT SOUGHT BY THE APPLICANT CAN BE ACHIEVED BY SOME FEASIBLE METHOD OTHER THAN A VARIANCE

The benefit sought cannot be achieved by any other feasible method. To no fault of our own, the existing structure is a pre-existing non-conformity as it currently does not have sufficient side yard setbacks. It was this way when we purchased the property in 2006, as the structure was built in 1957 prior to the side setback regulation being enacted. In order to increase our square footage as needed, it makes the most sense to square off our second floor (essentially from a cape to a square "Colonial-like" structure"). We believe that other approaches have the potential to create a design less in keeping with the architectural style of the neighborhood. The proposed renovation on the south side of the house (the side in which the variance is being requested) is to simply take the current slanted second floor walls and square them up. Most importantly, the proposed renovation on the south side will sit directly on top of our existing structure and not increase the existing footprint on that side.

<sup>&</sup>lt;sup>1</sup> There is a proposed 12 foot by 24 foot extension to the back of our home as part of our permit application as well, but this renovation is not subject to any variance approvals.