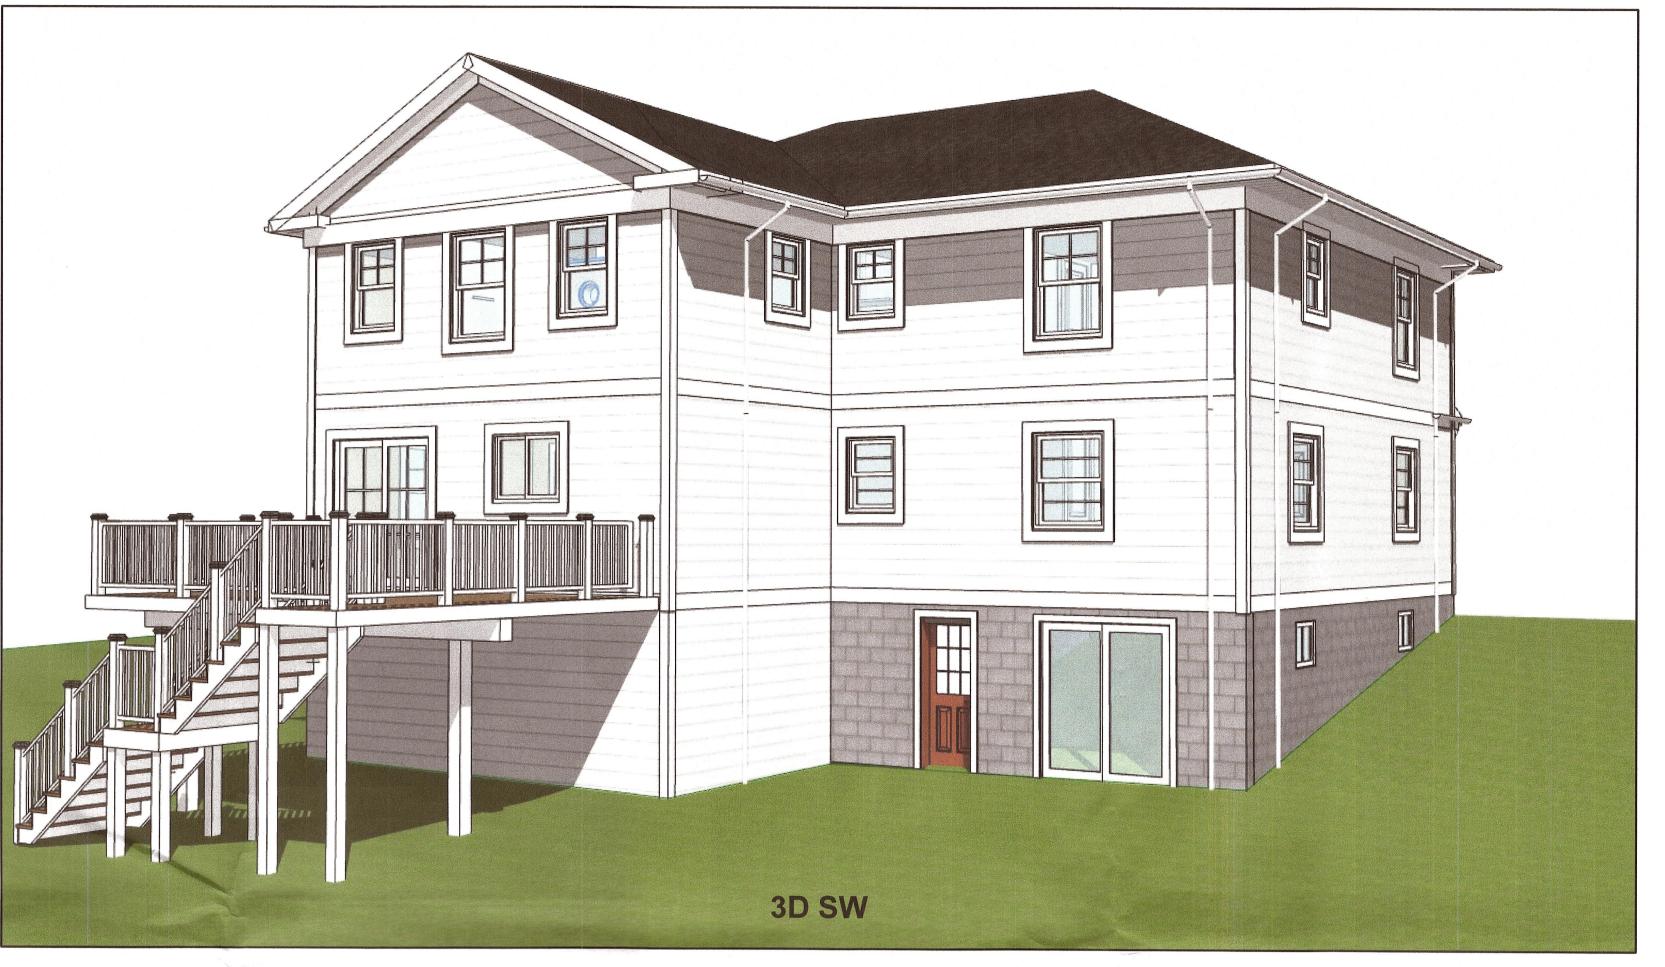

Dear Chairman Boxer and Members of the Zoning Board of Appeals:

We are the owners of a single-family home located at 14 Washburn Road, Mount Kisco, NY. We have resided at this location since November 2006. As directed by Peter Miley, Building Inspector, we are making this submission to the Zoning Board of Appeals (ZBA) requesting an area variance of the Village/Town of Mount Kisco to permit a renovated second story addition to our existing home as indicated on architectural drawings page 1, dated February 9, 2022, as prepared by Chris LaVigna, of La Vigna Associates Inc.. The existing structure was constructed in 1957 prior to the creation of the existing side setback regulation and is nonconforming with regard to the side setback.

Our proposed renovation of the second floor will similarly sit 13 feet from the property line at the front of the house and 10.5 feet from the property line in the rear of the house. Therefore, a 4.5 foot side yard setback variance is required.

# WHETHER AN UNDESIRABLE CHANGE WILL BE PRODUCED IN THE CHARACTER OF THE NEIGHBORHBOOD OR WHETHER A DETRIMENT TO NEARBY PROPERTIES WILL BE CREATED BY THE GRANTING OF THE VARIANCE

Granting the requested variance will not create an undesirable change in the character of the neighborhood, nor will it be a detriment to nearby properties. The proposed renovation to the second story will not increase the home's footprint¹ as what we are proposing will simply allow us to maximize the existing structure by straightening out our second-floor walls and associated roof line, changing our Cape home into a "Colonial-type" home. The existing home is dated and one of the smaller homes on Washburn Road, and is less in keeping with the existing character of the neighborhood. The proposed renovation to the second story, along with the other improvements contained with the architectural drawings, would bring the home in keeping with the scale and character of the existing neighborhood, which contains mostly larger and renovated homes. The proposed renovation would be a significant improvement to the neighborhood, as well as help increase property values for the neighborhood.

### WHETHER THE REQUESTED VARIANCE IS SUBSTANTIAL

Based upon existing site conditions and constraints, we feel the requested variance is not substantial as the proposed second story addition and new roof line do not increase nor change the pre-existing non-conforming side yard setback. There is no increase in building footprint on the south side nor is there an increase in encroachment. Furthermore, the existing structure in its current state has a second floor and roof that are currently non-confirming to the current Code. The proposed renovation to the second floor and roof line will add approximately 10% volume to the area in question, an insignificant percentage when weighed against the existing second floor and roof structure.