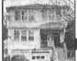

### **ZONING:**

According to the Memorandum on file, dated February 18, 2022, from the Building Inspector, pursuant to Village/Town of Mount Kisco Code §110-8(C)(1)(f)(3), each one family residence must be subject to a minimum side setback of 15 feet. Our current existing structure, which was built in 1957, is less than 15 feet from the property line on the south side of the house. It is important to note that the property line is diagonal and not a straight line. Our current existing home sits approximately 13 feet from the property line at the front- the area that is most visible from the street- and at 10.5 feet from the property line in the rear of the house. Notably, the south side of the home, the area in question, is flanked with dense tree coverage and is not easily visible from the street or by neighbors (photos attached- taken on February 17, 2022, during winter, demonstrating the tree coverage on the south side of our property).

Additionally, as demonstrated by the survey and Google Earth photo included in the architectural drawings, this will not be detrimental to nearby properties as our next-door neighbors to the North (20 Washburn Road) are 9.5 feet from our property line, which is closer than we would be to our South side property line neighbors at 2 Washburn Road, the side which is the subject of this variance request (photos attached demonstrating the distance between our home and our north-side neighbors).