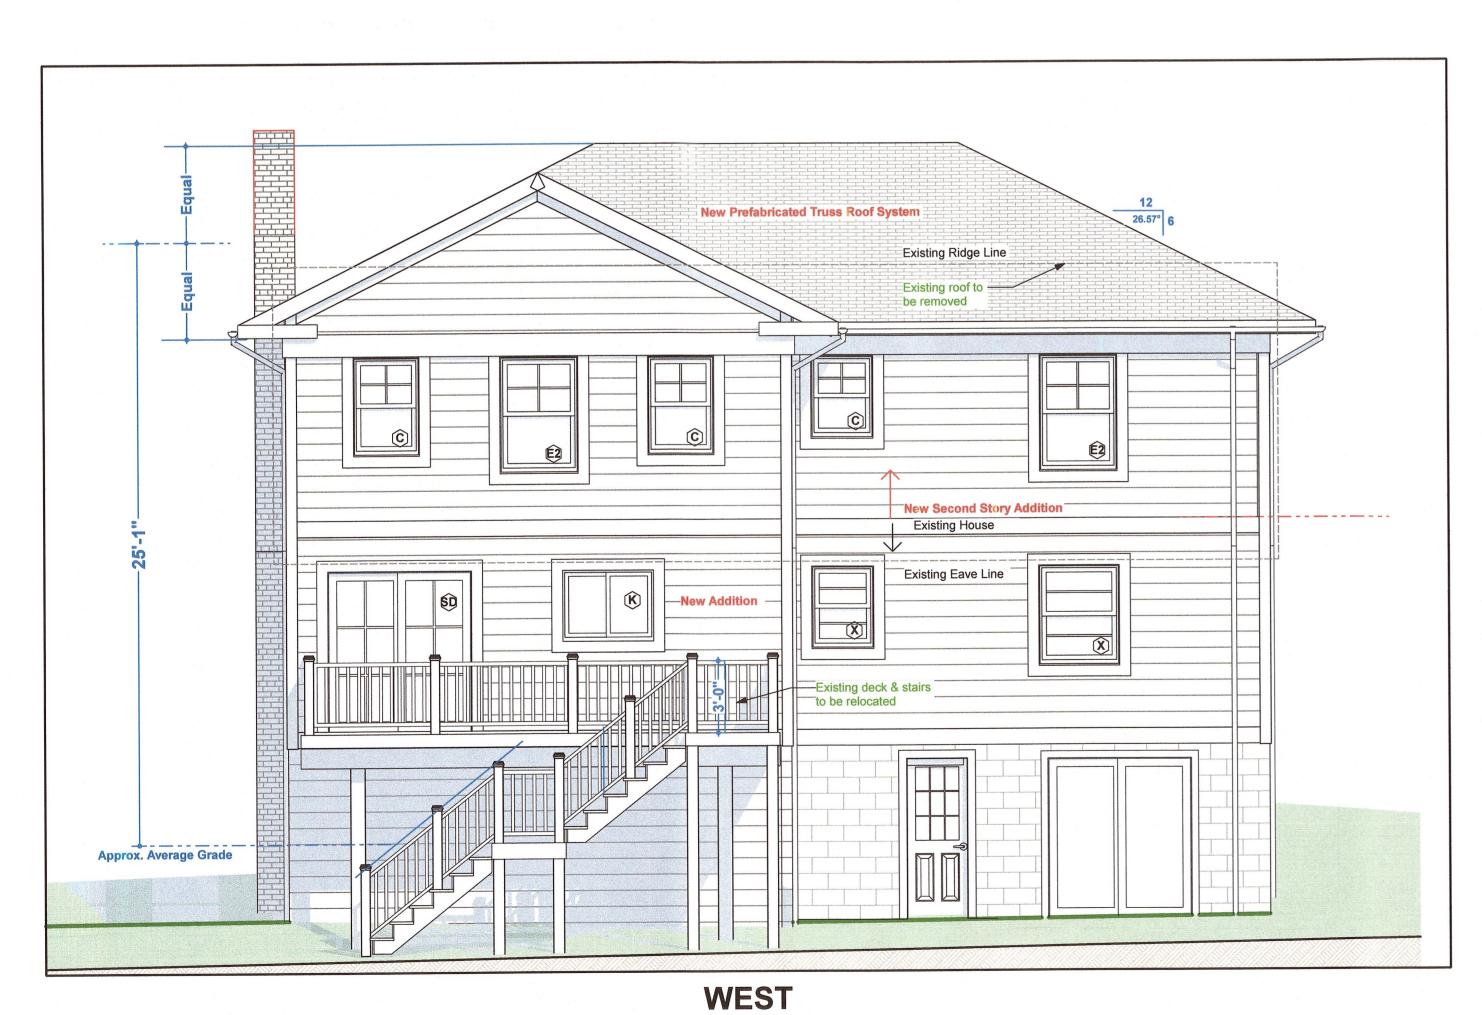

Dear Chairman Boxer and Members of the Zoning Board of Appeals:

We are the owners of a single-family home located at 14 Washburn Road, Mount Kisco, NY. We have resided at this location since November 2006. As directed by Peter Miley, Building Inspector, we are making this submission to the Zoning Board of Appeals (ZBA) requesting an area variance of the Village/Town of Mount Kisco to permit a renovated second story addition to our existing home as indicated on architectural drawings page 1, dated February 9, 2022, as prepared by Chris LaVigna, of La Vigna Associates Inc.. The existing structure was constructed in 1957 prior to the creation of the existing side setback regulation and is nonconforming with regard to the side setback.

### **ZONING:**

According to the Memorandum on file, dated February 18, 2022, from the Building Inspector, pursuant to Village/Town of Mount Kisco Code §110-8(C)(1)(f)(3), each one family residence must be subject to a minimum side setback of 15 feet. Our current existing structure, which was built in 1957, is less than 15 feet from the property line on the south side of the house. It is important to note that the property line is diagonal and not a straight line. Our current existing home sits approximately 13 feet from the property line at the front- the area that is most visible from the street- and at 10.5 feet from the property line in the rear of the house. Notably, the south side of the home, the area in question, is flanked with dense tree coverage and is not easily visible from the street or by neighbors (photos attached- taken on February 17, 2022, during winter, demonstrating the tree coverage on the south side of our property).

Our proposed renovation of the second floor will similarly sit 13 feet from the property line at the front of the house and 10.5 feet from the property line in the rear of the house. Therefore, a 4.5 foot side yard setback variance is required.

# WHETHER AN UNDESIRABLE CHANGE WILL BE PRODUCED IN THE CHARACTER OF THE NEIGHBORHBOOD OR WHETHER A DETRIMENT TO NEARBY PROPERTIES WILL BE CREATED BY THE GRANTING OF THE VARIANCE

Granting the requested variance will not create an undesirable change in the character of the neighborhood, nor will it be a detriment to nearby properties. The proposed renovation to the second story will not increase the home's footprint¹ as what we are proposing will simply allow us to maximize the existing structure by straightening out our second-floor walls and associated roof line, changing our Cape home into a "Colonial-type" home. The existing home is dated and one of the smaller homes on Washburn Road, and is less in keeping with the existing character of the neighborhood. The proposed renovation to the second story, along with the other improvements contained with the architectural drawings, would bring the home in keeping with the scale and character of the existing neighborhood, which contains mostly larger and renovated homes. The proposed renovation would be a significant improvement to the neighborhood, as well as help increase property values for the neighborhood.

### WHETHER THE REQUESTED VARIANCE IS SUBSTANTIAL

Based upon existing site conditions and constraints, we feel the requested variance is not substantial as the proposed second story addition and new roof line do not increase nor change the pre-existing non-conforming side yard setback. There is no increase in building footprint on the south side nor is there an increase in encroachment. Furthermore, the existing structure in its current state has a second floor and roof that are currently non-confirming to the current Code. The proposed renovation to the second floor and roof line will add approximately 10% volume to the area in question, an insignificant percentage when weighed against the existing second floor and roof structure.