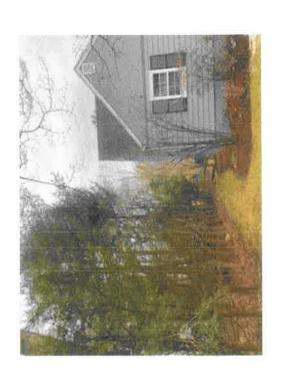

### **ZONING:**

According to the Memorandum on file, dated February 18, 2022, from the Building Inspector, pursuant to Village/Town of Mount Kisco Code §110-8(C)(1)(f)(3), each one family residence must be subject to a minimum side setback of 15 feet. Our current existing structure, which was built in 1957, is less than 15 feet from the property line on the south side of the house. It is important to note that the property line is diagonal and not a straight line. Our current existing home sits approximately 13 feet from the property line at the front- the area that is most visible from the street- and at 10.5 feet from the property line in the rear of the house. Notably, the south side of the home, the area in question, is flanked with dense tree coverage and is not easily visible from the street or by neighbors (photos attached- taken on February 17, 2022, during winter, demonstrating the tree coverage on the south side of our property).

Additionally, as demonstrated by the survey and Google Earth photo included in the architectural drawings, this will not be detrimental to nearby properties as our next-door neighbors to the North (20 Washburn Road) are 9.5 feet from our property line, which is closer than we would be to our South side property line neighbors at 2 Washburn Road, the side which is the subject of this variance request (photos attached demonstrating the distance between our home and our north-side neighbors).