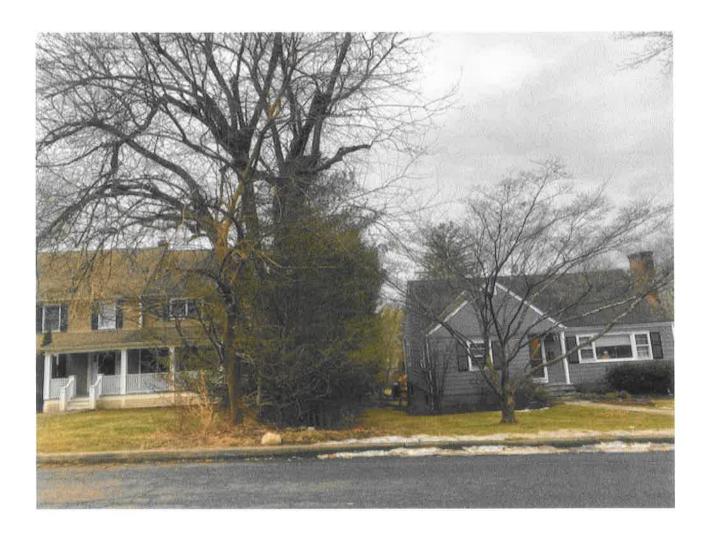

Additionally, as demonstrated by the survey and Google Earth photo included in the architectural drawings, this will not be detrimental to nearby properties as our next-door neighbors to the North (20 Washburn Road) are 9.5 feet from our property line, which is closer than we would be to our South side property line neighbors at 2 Washburn Road, the side which is the subject of this variance request (photos attached demonstrating the distance between our home and our north-side neighbors).