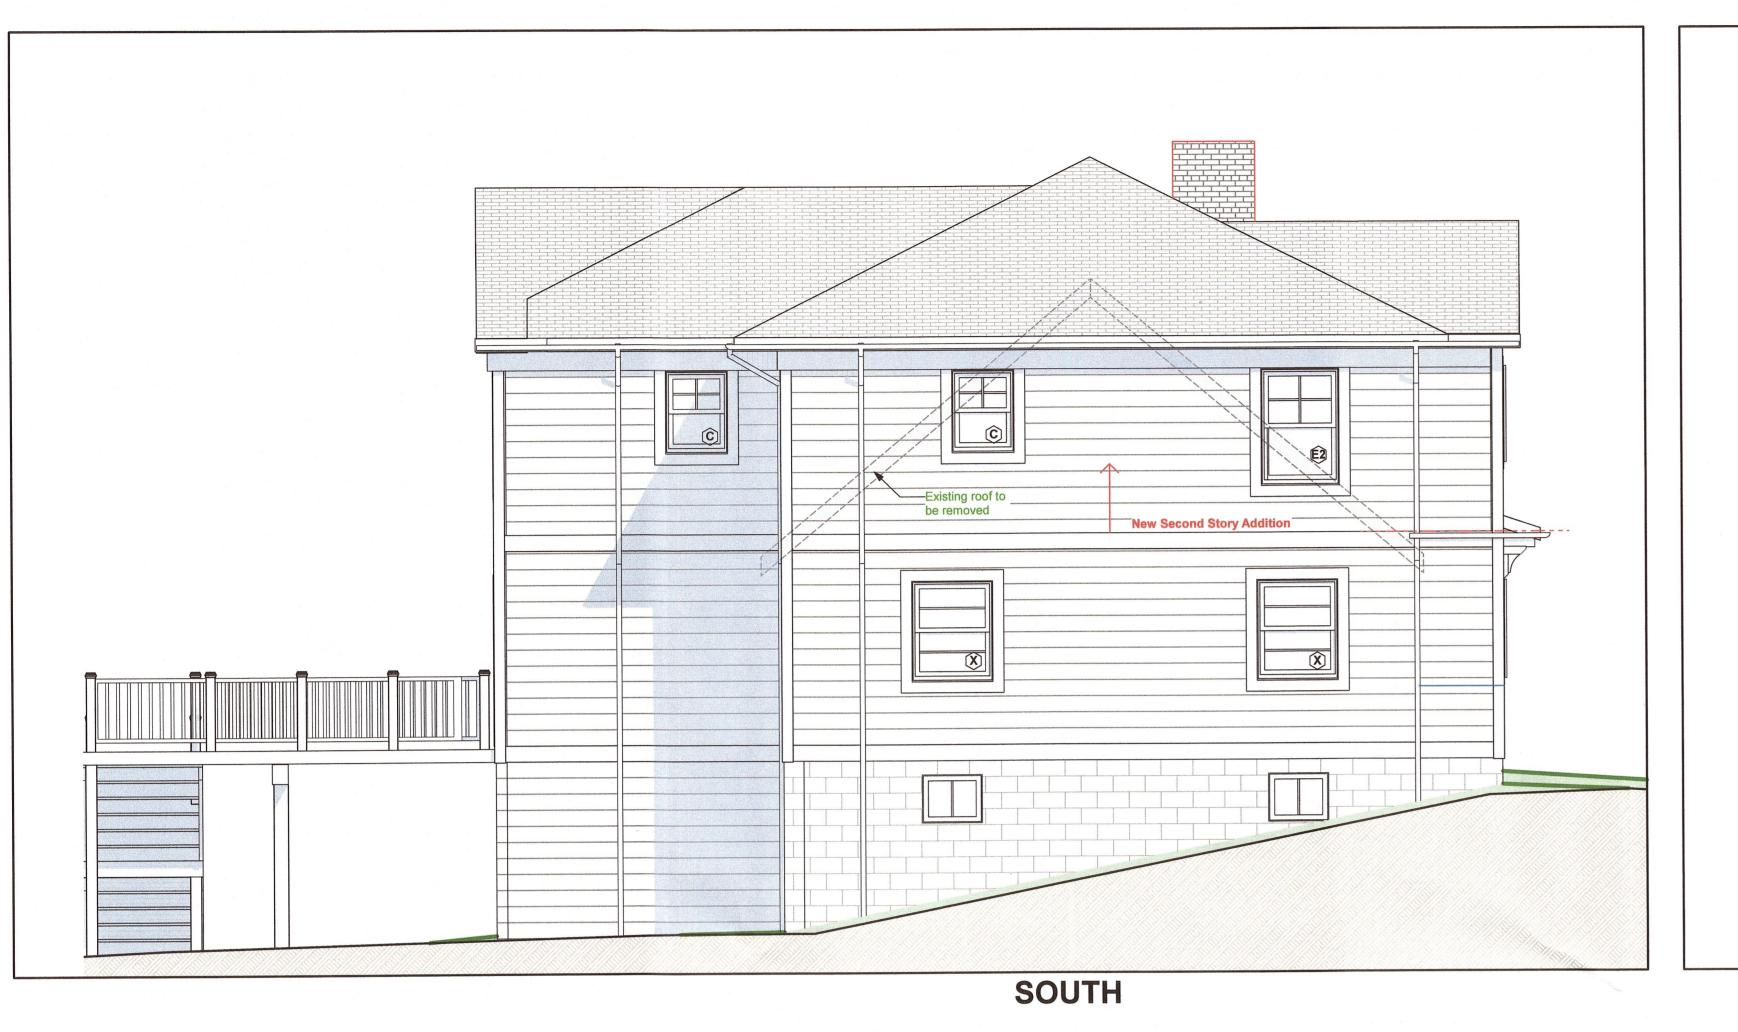

Dear Chairman Boxer and Members of the Zoning Board of Appeals:

We are the owners of a single-family home located at 14 Washburn Road, Mount Kisco, NY. We have resided at this location since November 2006. As directed by Peter Miley, Building Inspector, we are making this submission to the Zoning Board of Appeals (ZBA) requesting an area variance of the Village/Town of Mount Kisco to permit a renovated second story addition to our existing home as indicated on architectural drawings page 1, dated February 9, 2022, as prepared by Chris LaVigna, of La Vigna Associates Inc.. The existing structure was constructed in 1957 prior to the creation of the existing side setback regulation and is nonconforming with regard to the side setback.

### **ZONING:**

According to the Memorandum on file, dated February 18, 2022, from the Building Inspector, pursuant to Village/Town of Mount Kisco Code §110-8(C)(1)(f)(3), each one family residence must be subject to a minimum side setback of 15 feet. Our current existing structure, which was built in 1957, is less than 15 feet from the property line on the south side of the house. It is important to note that the property line is diagonal and not a straight line. Our current existing home sits approximately 13 feet from the property line at the front- the area that is most visible from the street- and at 10.5 feet from the property line in the rear of the house. Notably, the south side of the home, the area in question, is flanked with dense tree coverage and is not easily visible from the street or by neighbors (photos attached- taken on February 17, 2022, during winter, demonstrating the tree coverage on the south side of our property).

Our proposed renovation of the second floor will similarly sit 13 feet from the property line at the front of the house and 10.5 feet from the property line in the rear of the house. Therefore, a 4.5 foot side yard setback variance is required.

# WHETHER AN UNDESIRABLE CHANGE WILL BE PRODUCED IN THE CHARACTER OF THE NEIGHBORHBOOD OR WHETHER A DETRIMENT TO NEARBY PROPERTIES WILL BE CREATED BY THE GRANTING OF THE VARIANCE

Granting the requested variance will not create an undesirable change in the character of the neighborhood, nor will it be a detriment to nearby properties. The proposed renovation to the second story will not increase the home's footprint¹ as what we are proposing will simply allow us to maximize the existing structure by straightening out our second-floor walls and associated roof line, changing our Cape home into a "Colonial-type" home. The existing home is dated and one of the smaller homes on Washburn Road, and is less in keeping with the existing character of the neighborhood. The proposed renovation to the second story, along with the other improvements contained with the architectural drawings, would bring the home in keeping with the scale and character of the existing neighborhood, which contains mostly larger and renovated homes. The proposed renovation would be a significant improvement to the neighborhood, as well as help increase property values for the neighborhood.

### WHETHER THE REQUESTED VARIANCE IS SUBSTANTIAL

Based upon existing site conditions and constraints, we feel the requested variance is not substantial as the proposed second story addition and new roof line do not increase nor change the pre-existing non-conforming side yard setback. There is no increase in building footprint on the south side nor is there an increase in encroachment. Furthermore, the existing structure in its current state has a second floor and roof that are currently non-confirming to the current Code. The proposed renovation to the second floor and roof line will add approximately 10% volume to the area in question, an insignificant percentage when weighed against the existing second floor and roof structure.