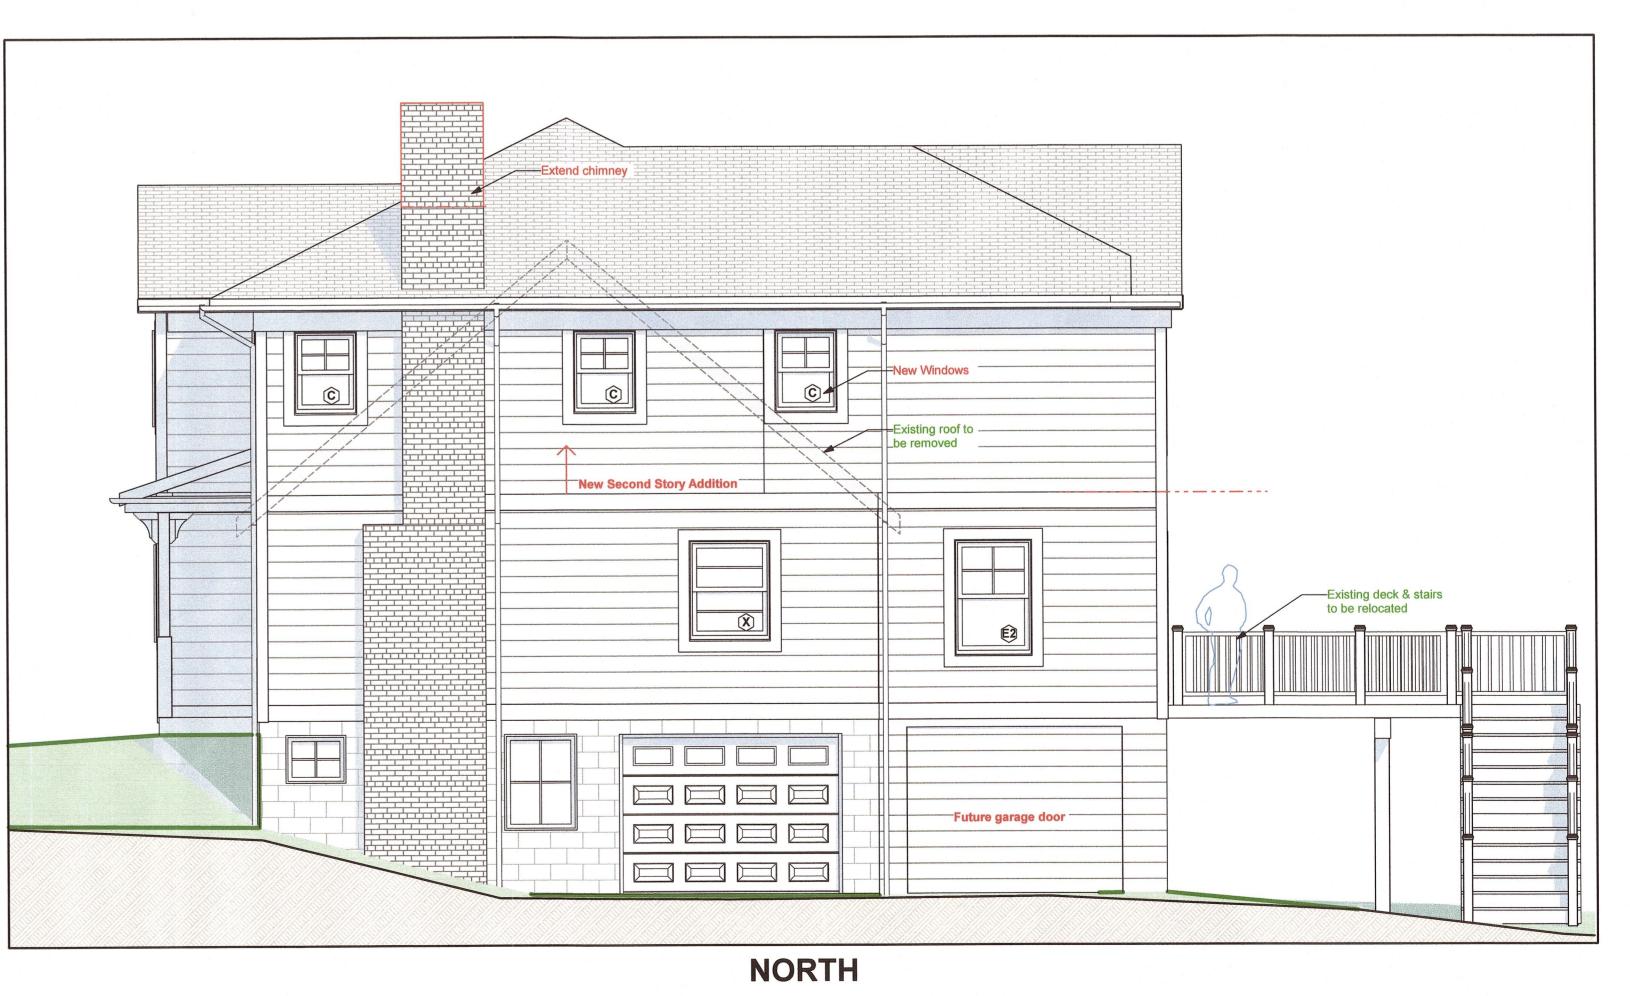

Dear Chairman Boxer and Members of the Zoning Board of Appeals:

We are the owners of a single-family home located at 14 Washburn Road, Mount Kisco, NY. We have resided at this location since November 2006. As directed by Peter Miley, Building Inspector, we are making this submission to the Zoning Board of Appeals (ZBA) requesting an area variance of the Village/Town of Mount Kisco to permit a renovated second story addition to our existing home as indicated on architectural drawings page 1, dated February 9, 2022, as prepared by Chris LaVigna, of La Vigna Associates Inc.. The existing structure was constructed in 1957 prior to the creation of the existing side setback regulation and is nonconforming with regard to the side setback.

### **ZONING:**

According to the Memorandum on file, dated February 18, 2022, from the Building Inspector, pursuant to Village/Town of Mount Kisco Code §110-8(C)(1)(f)(3), each one family residence must be subject to a minimum side setback of 15 feet. Our current existing structure, which was built in 1957, is less than 15 feet from the property line on the south side of the house. It is important to note that the property line is diagonal and not a straight line. Our current existing home sits approximately 13 feet from the property line at the front- the area that is most visible from the street- and at 10.5 feet from the property line in the rear of the house. Notably, the south side of the home, the area in question, is flanked with dense tree coverage and is not easily visible from the street or by neighbors (photos attached- taken on February 17, 2022, during winter, demonstrating the tree coverage on the south side of our property).

Our proposed renovation of the second floor will similarly sit 13 feet from the property line at the front of the house and 10.5 feet from the property line in the rear of the house. Therefore, a 4.5 foot side yard setback variance is required.

# WHETHER AN UNDESIRABLE CHANGE WILL BE PRODUCED IN THE CHARACTER OF THE NEIGHBORHBOOD OR WHETHER A DETRIMENT TO NEARBY PROPERTIES WILL BE CREATED BY THE GRANTING OF THE VARIANCE

Granting the requested variance will not create an undesirable change in the character of the neighborhood, nor will it be a detriment to nearby properties. The proposed renovation to the second story will not increase the home's footprint¹ as what we are proposing will simply allow us to maximize the existing structure by straightening out our second-floor walls and associated roof line, changing our Cape home into a "Colonial-type" home. The existing home is dated and one of the smaller homes on Washburn Road, and is less in keeping with the existing character of the neighborhood. The proposed renovation to the second story, along with the other improvements contained with the architectural drawings, would bring the home in keeping with the scale and character of the existing neighborhood, which contains mostly larger and renovated homes. The proposed renovation would be a significant improvement to the neighborhood, as well as help increase property values for the neighborhood.

### WHETHER THE REQUESTED VARIANCE IS SUBSTANTIAL

Based upon existing site conditions and constraints, we feel the requested variance is not substantial as the proposed second story addition and new roof line do not increase nor change the pre-existing non-conforming side yard setback. There is no increase in building footprint on the south side nor is there an increase in encroachment. Furthermore, the existing structure in its current state has a second floor and roof that are currently non-confirming to the current Code. The proposed renovation to the second floor and roof line will add approximately 10% volume to the area in question, an insignificant percentage when weighed against the existing second floor and roof structure.