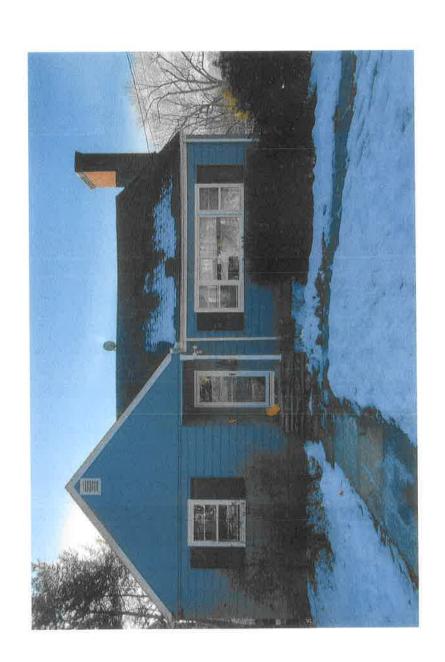

### **ZONING:**

According to the Memorandum on file, dated February 18, 2022, from the Building Inspector, pursuant to Village/Town of Mount Kisco Code §110-8(C)(1)(f)(3), each one family residence must be subject to a minimum side setback of 15 feet. Our current existing structure, which was built in 1957, is less than 15 feet from the property line on the south side of the house. It is important to note that the property line is diagonal and not a straight line. Our current existing home sits approximately 13 feet from the property line at the front- the area that is most visible from the street- and at 10.5 feet from the property line in the rear of the house. Notably, the south side of the home, the area in question, is flanked with dense tree coverage and is not easily visible from the street or by neighbors (photos attached- taken on February 17, 2022, during winter, demonstrating the tree coverage on the south side of our property).

Additionally, as demonstrated by the survey and Google Earth photo included in the architectural drawings, this will not be detrimental to nearby properties as our next-door neighbors to the North (20 Washburn Road) are 9.5 feet from our property line, which is closer than we would be to our South side property line neighbors at 2 Washburn Road, the side which is the subject of this variance request (photos attached demonstrating the distance between our home and our north-side neighbors).