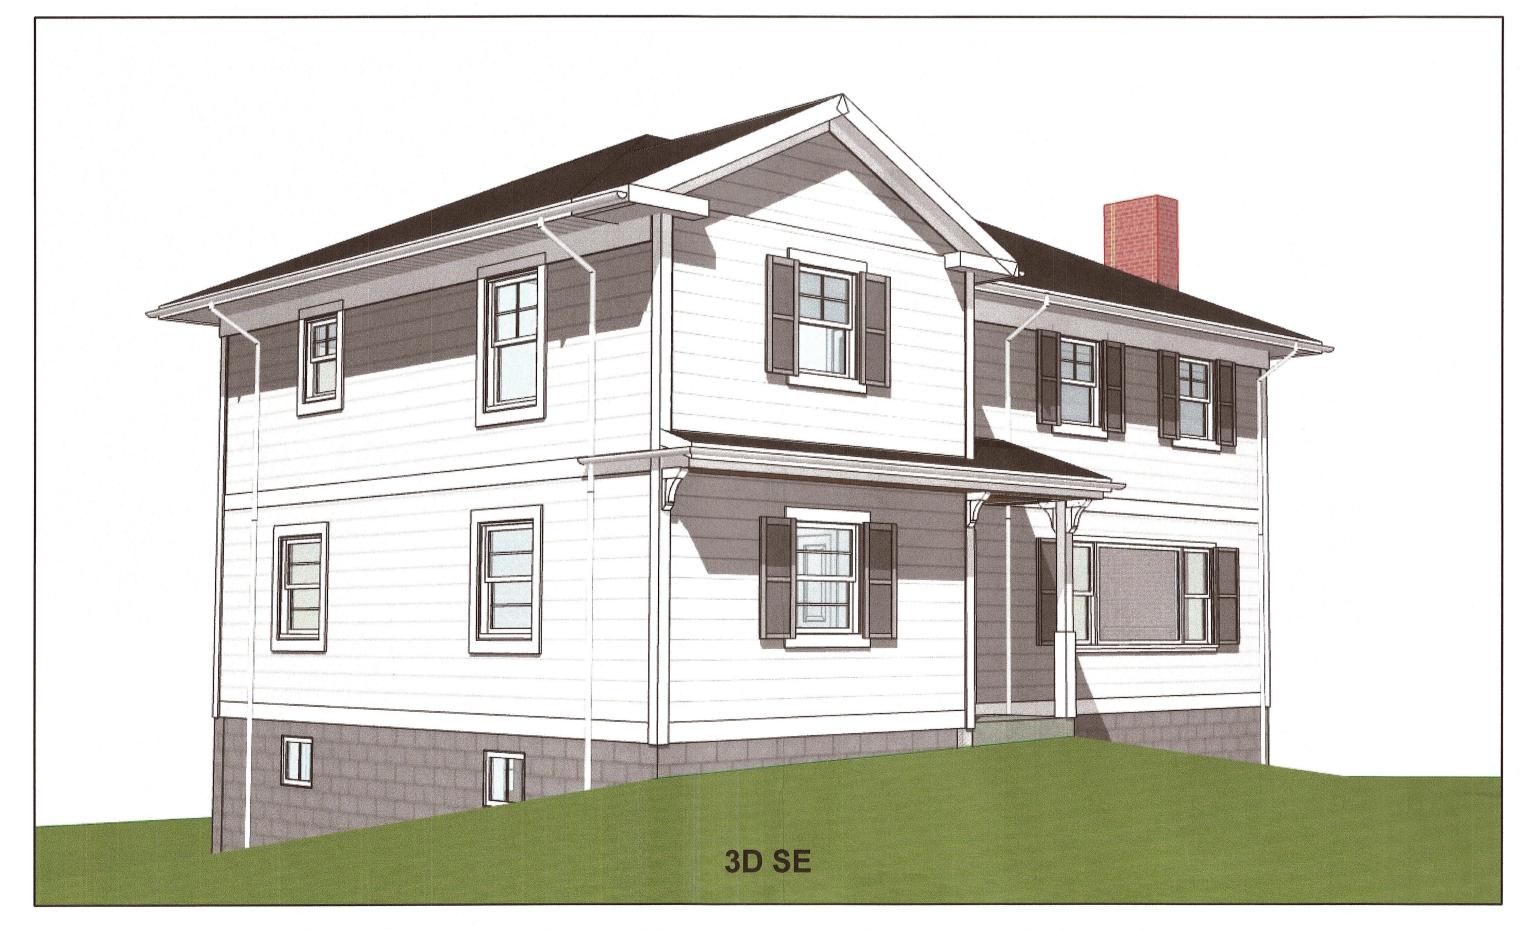

Dear Chairman Boxer and Members of the Zoning Board of Appeals:

We are the owners of a single-family home located at 14 Washburn Road, Mount Kisco, NY. We have resided at this location since November 2006. As directed by Peter Miley, Building Inspector, we are making this submission to the Zoning Board of Appeals (ZBA) requesting an area variance of the Village/Town of Mount Kisco to permit a renovated second story addition to our existing home as indicated on architectural drawings page 1, dated February 9, 2022, as prepared by Chris LaVigna, of La Vigna Associates Inc.. The existing structure was constructed in 1957 prior to the creation of the existing side setback regulation and is nonconforming with regard to the side setback.

# WHETHER AN UNDESIRABLE CHANGE WILL BE PRODUCED IN THE CHARACTER OF THE NEIGHBORHBOOD OR WHETHER A DETRIMENT TO NEARBY PROPERTIES WILL BE CREATED BY THE GRANTING OF THE VARIANCE

Granting the requested variance will not create an undesirable change in the character of the neighborhood, nor will it be a detriment to nearby properties. The proposed renovation to the second story will not increase the home's footprint¹ as what we are proposing will simply allow us to maximize the existing structure by straightening out our second-floor walls and associated roof line, changing our Cape home into a "Colonial-type" home. The existing home is dated and one of the smaller homes on Washburn Road, and is less in keeping with the existing character of the neighborhood. The proposed renovation to the second story, along with the other improvements contained with the architectural drawings, would bring the home in keeping with the scale and character of the existing neighborhood, which contains mostly larger and renovated homes. The proposed renovation would be a significant improvement to the neighborhood, as well as help increase property values for the neighborhood.

### WHETHER THE REQUESTED VARIANCE IS SUBSTANTIAL

Based upon existing site conditions and constraints, we feel the requested variance is not substantial as the proposed second story addition and new roof line do not increase nor change the pre-existing non-conforming side yard setback. There is no increase in building footprint on the south side nor is there an increase in encroachment. Furthermore, the existing structure in its current state has a second floor and roof that are currently non-confirming to the current Code. The proposed renovation to the second floor and roof line will add approximately 10% volume to the area in question, an insignificant percentage when weighed against the existing second floor and roof structure.