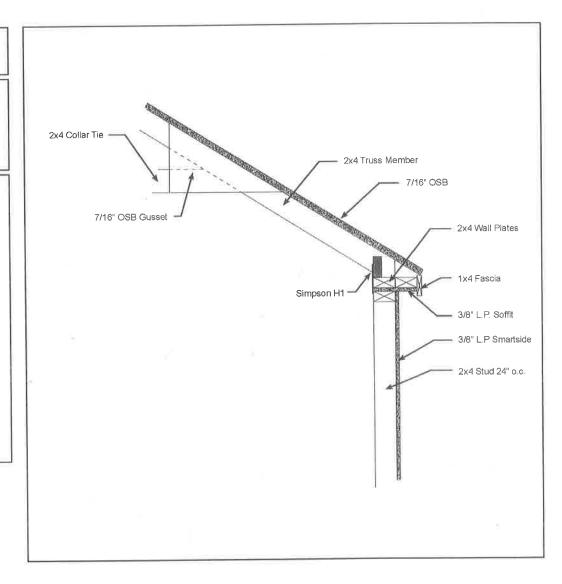

2 ft. wide structures. Alteration may be necessary to conform to homeowners intended use and or permitting requirements.

Drawings not to scale.

#### Instructions:

Check appropriate foundation cross section and provide specifications as necessary.

Homeowner may also design and draw in space provided for custom foundation type.







Best Barns model: <u>nove</u>た <u>た</u>ft. wide x <u>24</u>ft. long

Manufactured by: Reynolds Building Systems, Inc. 205 Arlington Drive Greenville, PA 16125 phone: 800-245-1577 fax: 724-646-0772

## Truss & Wall Cross Section

Top of wall inclusive of wall framing and truss cross sections. Drawing not to scale.

#### Instructions:

Homeowner may provide additional information as appropriate.

#### Notes:

Refer to installation manual for further detail.