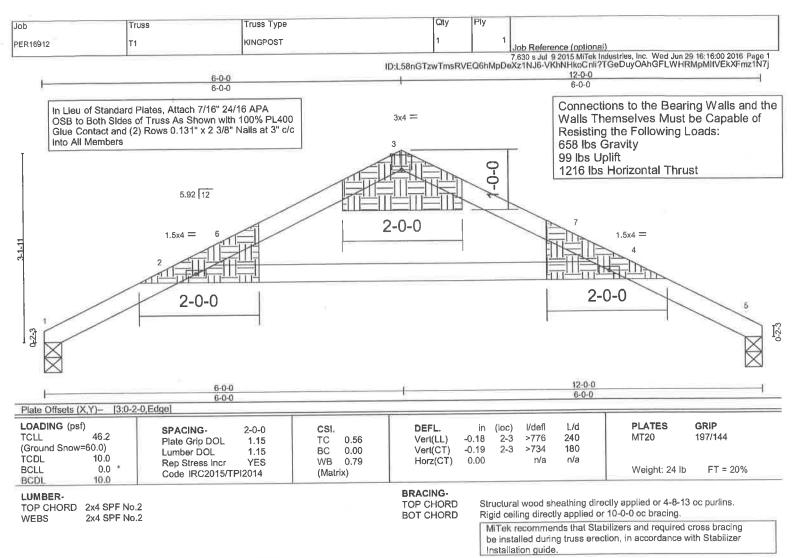

- 1. The property is located within the RS-12 (Low-Density One-Family Residence) Zoning District where the required side yard setback is 15 feet and the existing building is located 10.5 feet from the south side property line. Therefore; the existing structure does not comply with the current RS-9 Zoning district. According to Chapter 110-35 (D) Noncomplying buildings and structures may not be enlarged without a variance being obtained from the Zoning Board of Appeals pursuant to this chapter. No building or structure which is noncomplying with respect to applicable developmental regulations (by illustration, but not by limitation, height, setbacks, building and development coverage, lot area or lot width) shall be enlarged or altered in such a manner as to increase any such noncompliance or so as to enlarge or increase the area of such building or structure, including but not limited to the alteration of roof or floor levels or the addition of area above, below or adjacent to such noncomplying building or structure. Therefore; a variance is required in accordance with §110-35 (D) of the Village/Town of Mount Kisco Code.
- 2. The minimum required side yard setback is 15 feet and the existing side yard setback is 10.5 feet. Therefore; a side yard setback variance of 4.5 feet is required in accordance with  $$110-8\ C\ (1)\ (f)\ [3]$$  of the Village/Town of Mount Kisco Code.

### **ZONING:**

According to the Memorandum on file, dated February 18, 2022, from the Building Inspector, pursuant to Village/Town of Mount Kisco Code §110-8(C)(1)(f)(3), each one family residence must be subject to a minimum side setback of 15 feet. Our current existing structure, which was built in 1957, is less than 15 feet from the property line on the south side of the house. It is important to note that the property line is diagonal and not a straight line. Our current existing home sits approximately 13 feet from the property line at the front- the area that is most visible from the street- and at 10.5 feet from the property line in the rear of the house. Notably, the south side of the home, the area in question, is flanked with dense tree coverage and is not easily visible from the street or by neighbors (photos attached- taken on February 17, 2022, during winter, demonstrating the tree coverage on the south side of our property).

Our proposed renovation of the second floor will similarly sit 13 feet from the property line at the front of the house and 10.5 feet from the property line in the rear of the house. Therefore, a 4.5 foot side yard setback variance is required.

### WHETHER THE REQUESTED VARIANCE IS SUBSTANTIAL

Based upon existing site conditions and constraints, we feel the requested variance is not substantial as the proposed second story addition and new roof line do not increase nor change the pre-existing non-conforming side yard setback. There is no increase in building footprint on the south side nor is there an increase in encroachment. Furthermore, the existing structure in its current state has a second floor and roof that are currently non-confirming to the current Code. The proposed renovation to the second floor and roof line will add approximately 10% volume to the area in question, an insignificant percentage when weighed against the existing second floor and roof structure.