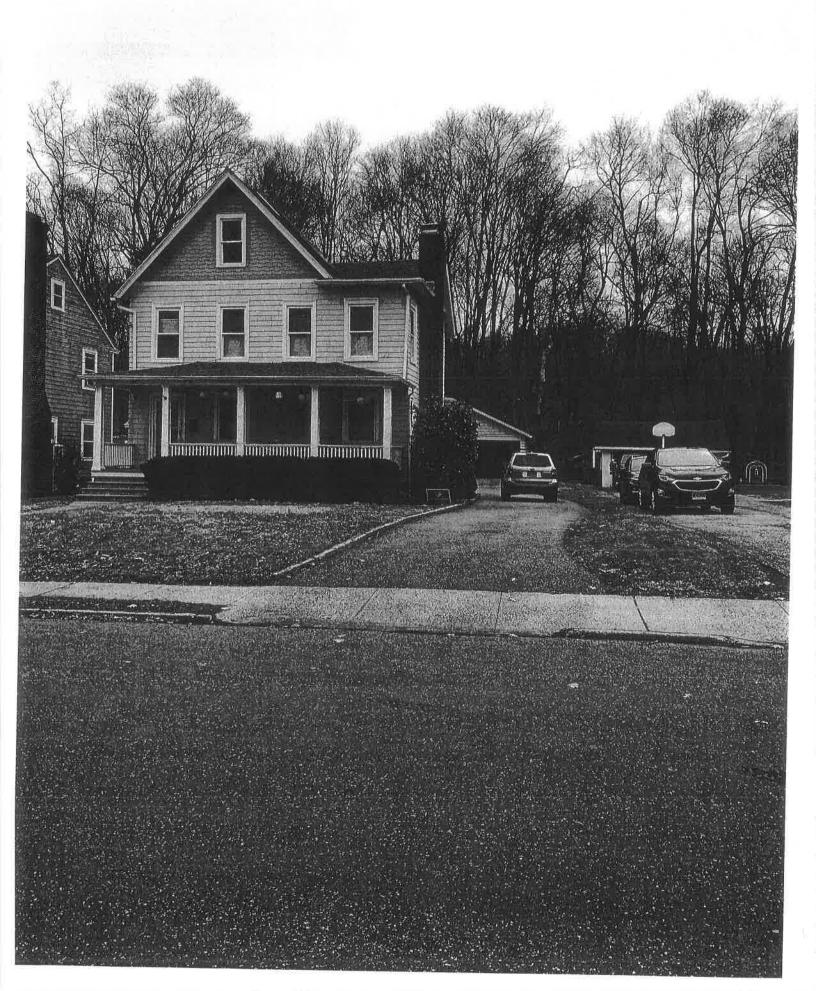

Dear Chairman Boxer and Members of the Zoning Board of Appeals:

We are the owners of a single-family home located at 14 Washburn Road, Mount Kisco, NY. We have resided at this location since November 2006. As directed by Peter Miley, Building Inspector, we are making this submission to the Zoning Board of Appeals (ZBA) requesting an area variance of the Village/Town of Mount Kisco to permit a renovated second story addition to our existing home as indicated on architectural drawings page 1, dated February 9, 2022, as prepared by Chris LaVigna, of La Vigna Associates Inc.. The existing structure was constructed in 1957 prior to the creation of the existing side setback regulation and is nonconforming with regard to the side setback.

# WHETHER AN UNDESIRABLE CHANGE WILL BE PRODUCED IN THE CHARACTER OF THE NEIGHBORHBOOD OR WHETHER A DETRIMENT TO NEARBY PROPERTIES WILL BE CREATED BY THE GRANTING OF THE VARIANCE

Granting the requested variance will not create an undesirable change in the character of the neighborhood, nor will it be a detriment to nearby properties. The proposed renovation to the second story will not increase the home's footprint¹ as what we are proposing will simply allow us to maximize the existing structure by straightening out our second-floor walls and associated roof line, changing our Cape home into a "Colonial-type" home. The existing home is dated and one of the smaller homes on Washburn Road, and is less in keeping with the existing character of the neighborhood. The proposed renovation to the second story, along with the other improvements contained with the architectural drawings, would bring the home in keeping with the scale and character of the existing neighborhood, which contains mostly larger and renovated homes. The proposed renovation would be a significant improvement to the neighborhood, as well as help increase property values for the neighborhood.

### WHETHER THE REQUESTED VARIANCE IS SUBSTANTIAL

Based upon existing site conditions and constraints, we feel the requested variance is not substantial as the proposed second story addition and new roof line do not increase nor change the pre-existing non-conforming side yard setback. There is no increase in building footprint on the south side nor is there an increase in encroachment. Furthermore, the existing structure in its current state has a second floor and roof that are currently non-confirming to the current Code. The proposed renovation to the second floor and roof line will add approximately 10% volume to the area in question, an insignificant percentage when weighed against the existing second floor and roof structure.