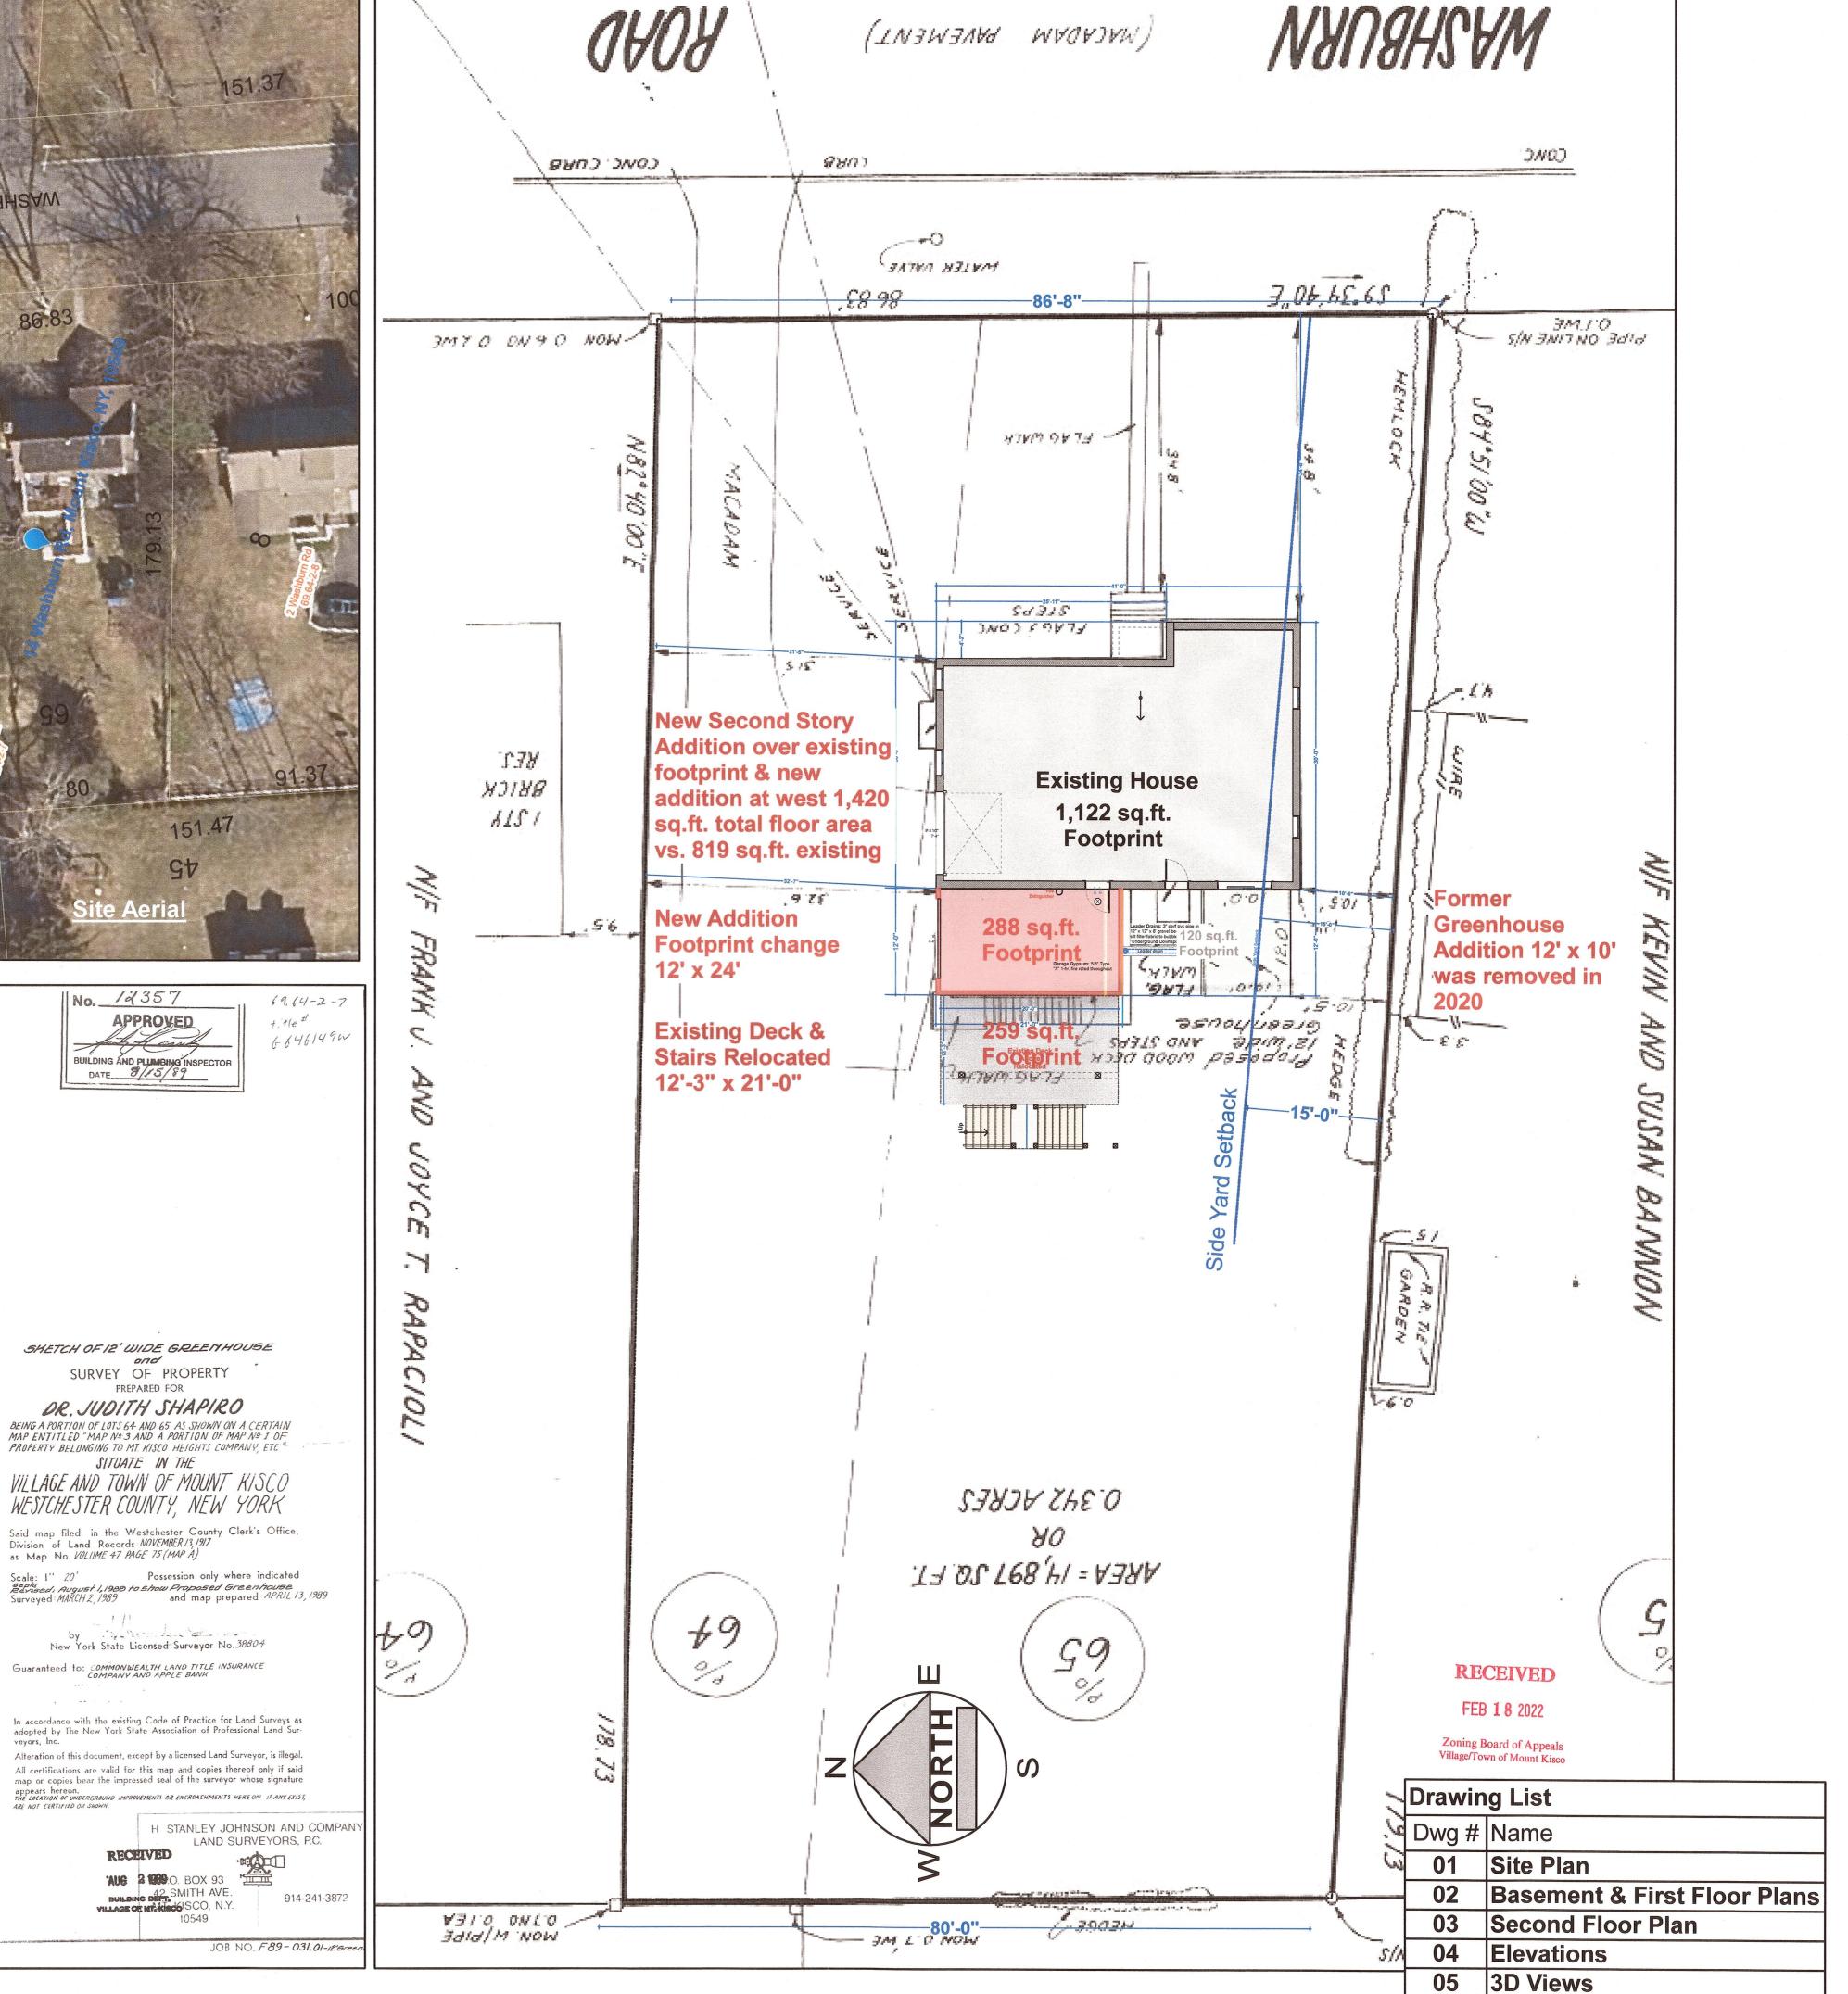

Dear Chairman Boxer and Members of the Zoning Board of Appeals:

We are the owners of a single-family home located at 14 Washburn Road, Mount Kisco, NY. We have resided at this location since November 2006. As directed by Peter Miley, Building Inspector, we are making this submission to the Zoning Board of Appeals (ZBA) requesting an area variance of the Village/Town of Mount Kisco to permit a renovated second story addition to our existing home as indicated on architectural drawings page 1, dated February 9, 2022, as prepared by Chris LaVigna, of La Vigna Associates Inc.. The existing structure was constructed in 1957 prior to the creation of the existing side setback regulation and is nonconforming with regard to the side setback.

### **ZONING:**

According to the Memorandum on file, dated February 18, 2022, from the Building Inspector, pursuant to Village/Town of Mount Kisco Code §110-8(C)(1)(f)(3), each one family residence must be subject to a minimum side setback of 15 feet. Our current existing structure, which was built in 1957, is less than 15 feet from the property line on the south side of the house. It is important to note that the property line is diagonal and not a straight line. Our current existing home sits approximately 13 feet from the property line at the front- the area that is most visible from the street- and at 10.5 feet from the property line in the rear of the house. Notably, the south side of the home, the area in question, is flanked with dense tree coverage and is not easily visible from the street or by neighbors (photos attached- taken on February 17, 2022, during winter, demonstrating the tree coverage on the south side of our property).

Our proposed renovation of the second floor will similarly sit 13 feet from the property line at the front of the house and 10.5 feet from the property line in the rear of the house. Therefore, a 4.5 foot side yard setback variance is required.

# WHETHER AN UNDESIRABLE CHANGE WILL BE PRODUCED IN THE CHARACTER OF THE NEIGHBORHBOOD OR WHETHER A DETRIMENT TO NEARBY PROPERTIES WILL BE CREATED BY THE GRANTING OF THE VARIANCE

Granting the requested variance will not create an undesirable change in the character of the neighborhood, nor will it be a detriment to nearby properties. The proposed renovation to the second story will not increase the home's footprint¹ as what we are proposing will simply allow us to maximize the existing structure by straightening out our second-floor walls and associated roof line, changing our Cape home into a "Colonial-type" home. The existing home is dated and one of the smaller homes on Washburn Road, and is less in keeping with the existing character of the neighborhood. The proposed renovation to the second story, along with the other improvements contained with the architectural drawings, would bring the home in keeping with the scale and character of the existing neighborhood, which contains mostly larger and renovated homes. The proposed renovation would be a significant improvement to the neighborhood, as well as help increase property values for the neighborhood.

Moreover, as detailed on the architectural drawings submitted, a 12-foot by 10-foot greenhouse was previously permitted (in 1989) and existed on the structure when we purchased the home in 2006. This greenhouse sat 10.5 feet from the property line. At our own expense, we removed this greenhouse in 2020, minimizing the amount of the encumbrance.

Additionally, as demonstrated by the survey and Google Earth photo included in the architectural drawings, this will not be detrimental to nearby properties as our next-door neighbors to the North (20 Washburn Road) are 9.5 feet from our property line, which is closer than we would be to our South side property line neighbors at 2 Washburn Road, the side which is the subject of this variance request (photos attached demonstrating the distance between our home and our north-side neighbors).

<sup>&</sup>lt;sup>1</sup> There is a proposed 12 foot by 24 foot extension to the back of our home as part of our permit application as well, but this renovation is not subject to any variance approvals.

### WHETHER THE REQUESTED VARIANCE IS SUBSTANTIAL

Based upon existing site conditions and constraints, we feel the requested variance is not substantial as the proposed second story addition and new roof line do not increase nor change the pre-existing non-conforming side yard setback. There is no increase in building footprint on the south side nor is there an increase in encroachment. Furthermore, the existing structure in its current state has a second floor and roof that are currently non-confirming to the current Code. The proposed renovation to the second floor and roof line will add approximately 10% volume to the area in question, an insignificant percentage when weighed against the existing second floor and roof structure.

No views are expected to be hindered by this renovation. As noted above, this area is flanked with dense tree coverage as well and is not easily visible from the street or by neighbors. Moreover, we decreased the overall encroachment by removing the greenhouse that was would also be nonconforming to the current Code in 2020.