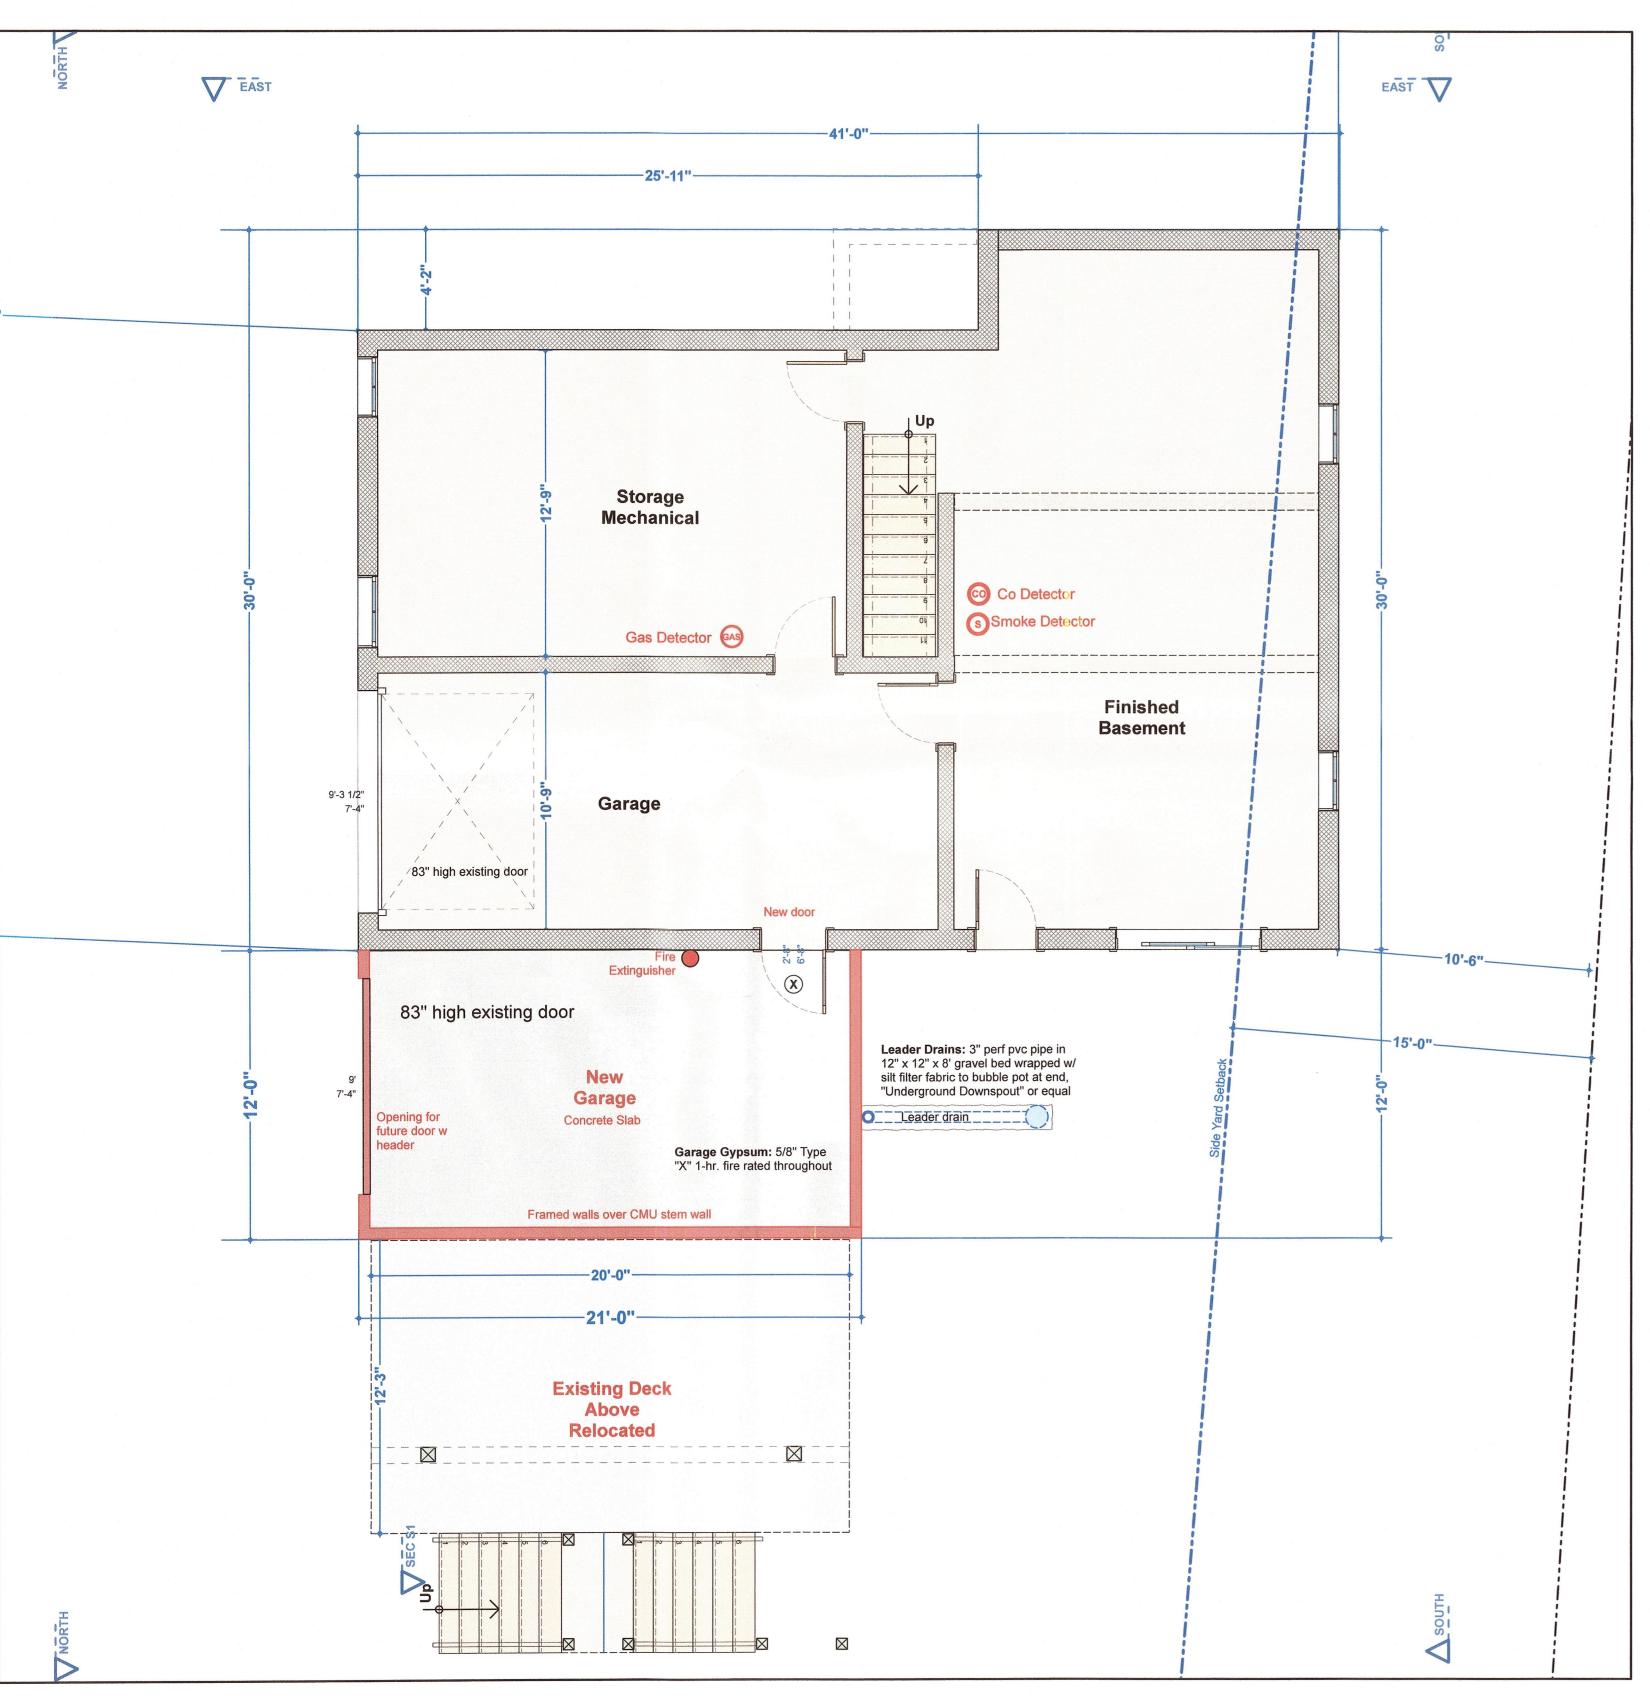

<sup>&</sup>lt;sup>1</sup> There is a proposed 12 foot by 24 foot extension to the back of our home as part of our permit application as well, but this renovation is not subject to any variance approvals.

### WHETHER THE REQUESTED VARIANCE IS SUBSTANTIAL

Based upon existing site conditions and constraints, we feel the requested variance is not substantial as the proposed second story addition and new roof line do not increase nor change the pre-existing non-conforming side yard setback. There is no increase in building footprint on the south side nor is there an increase in encroachment. Furthermore, the existing structure in its current state has a second floor and roof that are currently non-confirming to the current Code. The proposed renovation to the second floor and roof line will add approximately 10% volume to the area in question, an insignificant percentage when weighed against the existing second floor and roof structure.