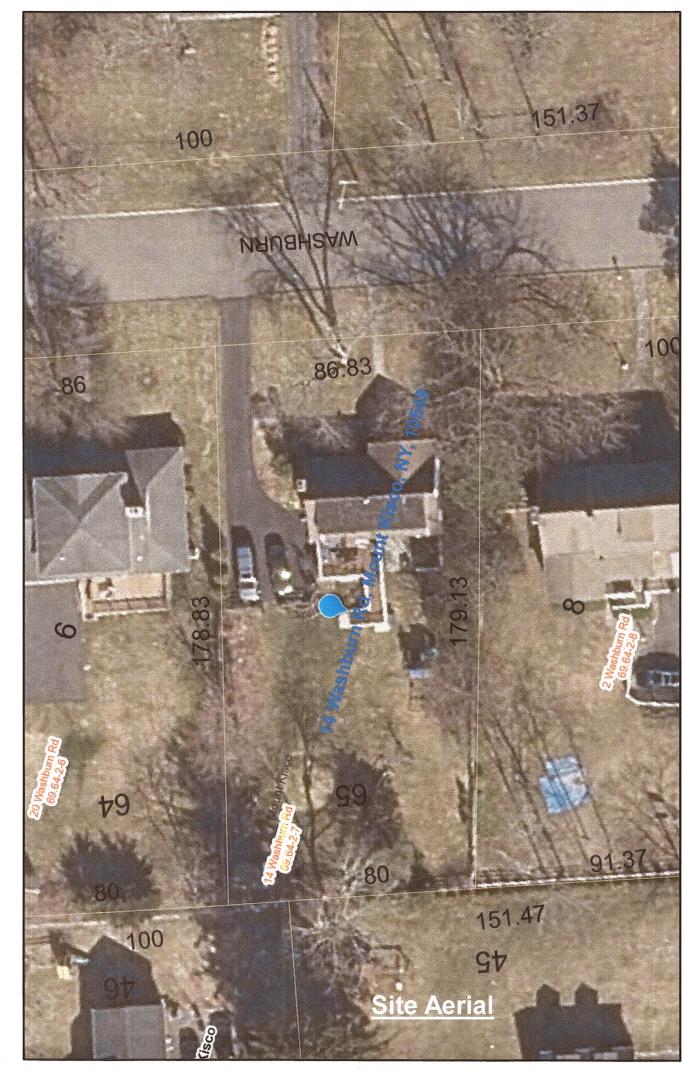

Type of Variance sought: \_\_\_\_\_ Use \_\_ x \_\_ Area

| Is the appellant before the Planning Board of the Village of Mount Kisco with regard to this property?No                             |  |  |  |  |  |
|--------------------------------------------------------------------------------------------------------------------------------------|--|--|--|--|--|
| Is there an approved site plan for this property? No in connection with a N/A Proposed or N/A Existing building; erected (yr.) N/A   |  |  |  |  |  |
| Size of Lot: 86'-8" feet wide 178'-9" feet deep Area 14,897 sq. ft.                                                                  |  |  |  |  |  |
| Size of Building: at street level 41' feet wide 30' feet deep                                                                        |  |  |  |  |  |
| Height of building: 25'-1" Present use of building: Single-Family Dwelling                                                           |  |  |  |  |  |
| Does this building contain a nonconforming use? No Please identify and explain:                                                      |  |  |  |  |  |
| Is this building classified as a non-complying use? No Please identify and explain:                                                  |  |  |  |  |  |
| Has any previous application or appeal been filed with this Board for these premises? Yes/No? No                                     |  |  |  |  |  |
| Was a variance ever granted for this property? No If so, please identify and explain:                                                |  |  |  |  |  |
| Are there any violations pending against this property? No If so, please identify and explain: N/A                                   |  |  |  |  |  |
| Has a Work Stop Order or Appearance Ticket been served relative to this matter?  Yes or _x_ No Date of Issue:N/A                     |  |  |  |  |  |
| Have you inquired of the Village Clerk whether there is a petition pending to change the subject zoning district or regulations? Yes |  |  |  |  |  |

### **PUBLIC NOTICE**

| PLEASE TAKE NOTICE that the Zoning Board of Appeals of the Village/Town of                                  |  |  |  |  |  |
|-------------------------------------------------------------------------------------------------------------|--|--|--|--|--|
| Mount Kisco, New York will hold a Public Hearing on the day of                                              |  |  |  |  |  |
| March 2022 at the Municipal Building, Mount Kisco, New York,                                                |  |  |  |  |  |
| beginning at7:00_ PM pursuant to the Zoning Ordinance on the Appeal of                                      |  |  |  |  |  |
| Jason and Amy Justiniano                                                                                    |  |  |  |  |  |
| (Name of Applicant)                                                                                         |  |  |  |  |  |
| 14 Washburn Rd, Mount Kisco, NY 10549                                                                       |  |  |  |  |  |
| (Address of Applicant)                                                                                      |  |  |  |  |  |
| from the decision of Peter J. Miley, Building Inspector, dated February 18, 2022  (Date of Denial Letter)   |  |  |  |  |  |
| denying the application dated to permit theAddition and Renovation                                          |  |  |  |  |  |
| (Proposed Work)                                                                                             |  |  |  |  |  |
| The property involved is known as 14 Washburn Rd, Mount Kisco, NY10549  (Address of Property)               |  |  |  |  |  |
| and described on the Village Tax Map as Section 69.64 Block 2 Lot 7                                         |  |  |  |  |  |
| and is located on the West side of Washburn Rd in a                                                         |  |  |  |  |  |
| east/west/n/s (Street Name)                                                                                 |  |  |  |  |  |
| Zoning District. Said Appeal is being made to obtain a                                                      |  |  |  |  |  |
| variance from Section(s) 110-8 C (1) (f) [3] of the                                                         |  |  |  |  |  |
| (Identify specific zoning code section number(s))                                                           |  |  |  |  |  |
|                                                                                                             |  |  |  |  |  |
| Code of the Village/Town of Mount Kisco, which requires a 15' for side yard setback from the Property line. |  |  |  |  |  |

Additionally, as demonstrated by the survey and Google Earth photo included in the architectural drawings, this will not be detrimental to nearby properties as our next-door neighbors to the North (20 Washburn Road) are 9.5 feet from our property line, which is closer than we would be to our South side property line neighbors at 2 Washburn Road, the side which is the subject of this variance request (photos attached demonstrating the distance between our home and our north-side neighbors).