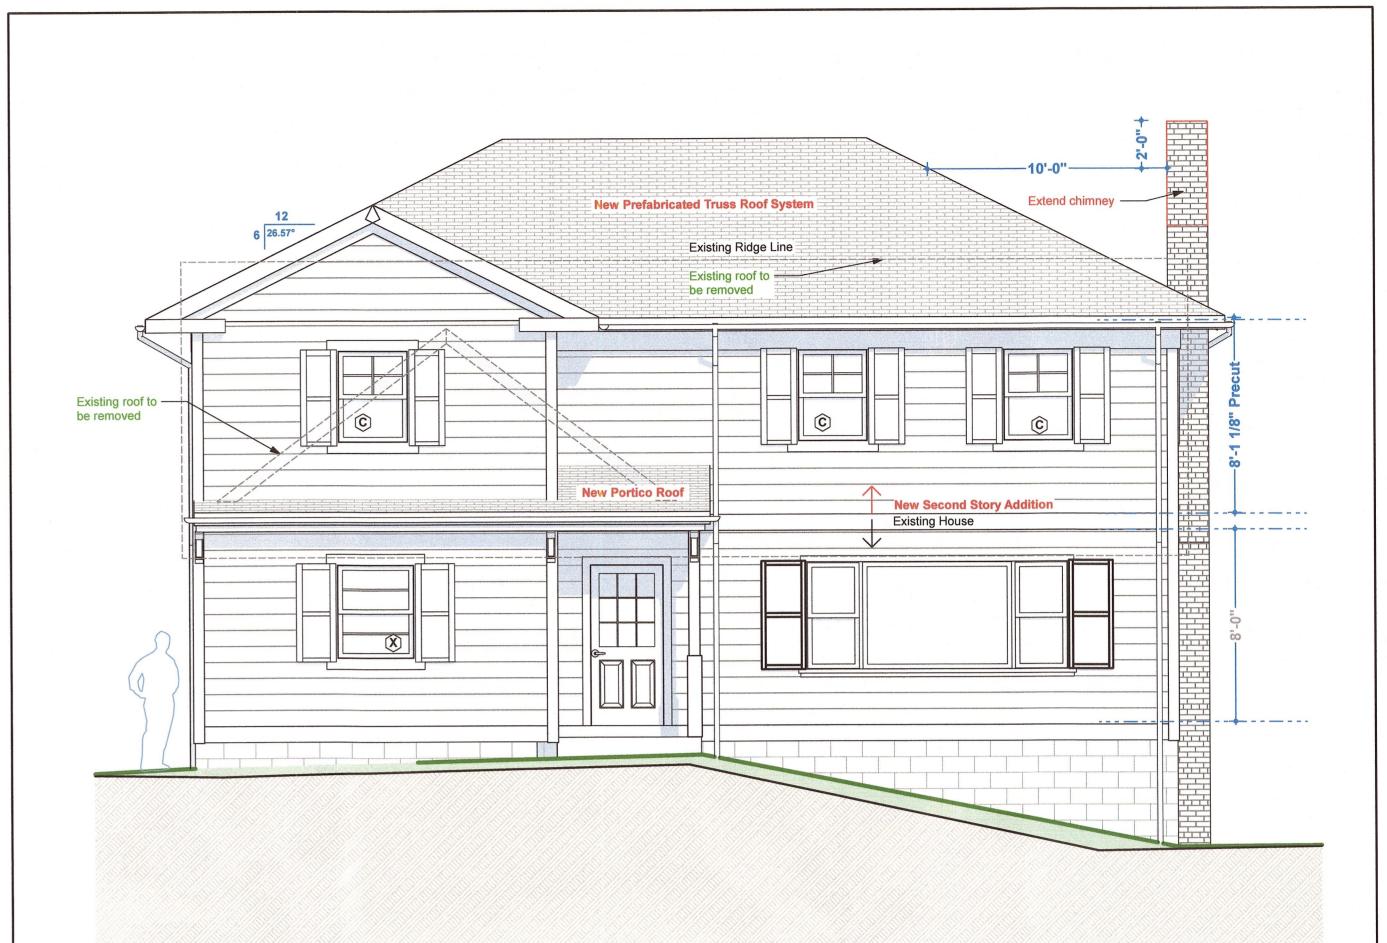

Dear Chairman Boxer and Members of the Zoning Board of Appeals:

We are the owners of a single-family home located at 14 Washburn Road, Mount Kisco, NY. We have resided at this location since November 2006. As directed by Peter Miley, Building Inspector, we are making this submission to the Zoning Board of Appeals (ZBA) requesting an area variance of the Village/Town of Mount Kisco to permit a renovated second story addition to our existing home as indicated on architectural drawings page 1, dated February 9, 2022, as prepared by Chris LaVigna, of La Vigna Associates Inc.. The existing structure was constructed in 1957 prior to the creation of the existing side setback regulation and is nonconforming with regard to the side setback.

### **ZONING:**

According to the Memorandum on file, dated February 18, 2022, from the Building Inspector, pursuant to Village/Town of Mount Kisco Code §110-8(C)(1)(f)(3), each one family residence must be subject to a minimum side setback of 15 feet. Our current existing structure, which was built in 1957, is less than 15 feet from the property line on the south side of the house. It is important to note that the property line is diagonal and not a straight line. Our current existing home sits approximately 13 feet from the property line at the front- the area that is most visible from the street- and at 10.5 feet from the property line in the rear of the house. Notably, the south side of the home, the area in question, is flanked with dense tree coverage and is not easily visible from the street or by neighbors (photos attached- taken on February 17, 2022, during winter, demonstrating the tree coverage on the south side of our property).

Our proposed renovation of the second floor will similarly sit 13 feet from the property line at the front of the house and 10.5 feet from the property line in the rear of the house. Therefore, a 4.5 foot side yard setback variance is required.

# WHETHER AN UNDESIRABLE CHANGE WILL BE PRODUCED IN THE CHARACTER OF THE NEIGHBORHBOOD OR WHETHER A DETRIMENT TO NEARBY PROPERTIES WILL BE CREATED BY THE GRANTING OF THE VARIANCE

Granting the requested variance will not create an undesirable change in the character of the neighborhood, nor will it be a detriment to nearby properties. The proposed renovation to the second story will not increase the home's footprint¹ as what we are proposing will simply allow us to maximize the existing structure by straightening out our second-floor walls and associated roof line, changing our Cape home into a "Colonial-type" home. The existing home is dated and one of the smaller homes on Washburn Road, and is less in keeping with the existing character of the neighborhood. The proposed renovation to the second story, along with the other improvements contained with the architectural drawings, would bring the home in keeping with the scale and character of the existing neighborhood, which contains mostly larger and renovated homes. The proposed renovation would be a significant improvement to the neighborhood, as well as help increase property values for the neighborhood.

### WHETHER THE REQUESTED VARIANCE IS SUBSTANTIAL

Based upon existing site conditions and constraints, we feel the requested variance is not substantial as the proposed second story addition and new roof line do not increase nor change the pre-existing non-conforming side yard setback. There is no increase in building footprint on the south side nor is there an increase in encroachment. Furthermore, the existing structure in its current state has a second floor and roof that are currently non-confirming to the current Code. The proposed renovation to the second floor and roof line will add approximately 10% volume to the area in question, an insignificant percentage when weighed against the existing second floor and roof structure.