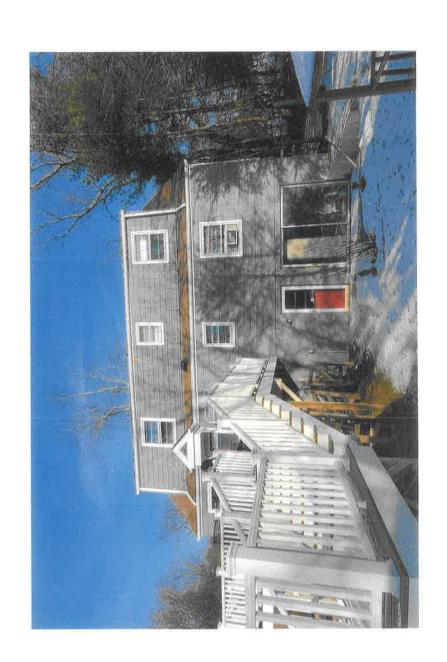

Dear Chairman Boxer and Members of the Zoning Board of Appeals:

We are the owners of a single-family home located at 14 Washburn Road, Mount Kisco, NY. We have resided at this location since November 2006. As directed by Peter Miley, Building Inspector, we are making this submission to the Zoning Board of Appeals (ZBA) requesting an area variance of the Village/Town of Mount Kisco to permit a renovated second story addition to our existing home as indicated on architectural drawings page 1, dated February 9, 2022, as prepared by Chris LaVigna, of La Vigna Associates Inc.. The existing structure was constructed in 1957 prior to the creation of the existing side setback regulation and is nonconforming with regard to the side setback.

Our proposed renovation of the second floor will similarly sit 13 feet from the property line at the front of the house and 10.5 feet from the property line in the rear of the house. Therefore, a 4.5 foot side yard setback variance is required.