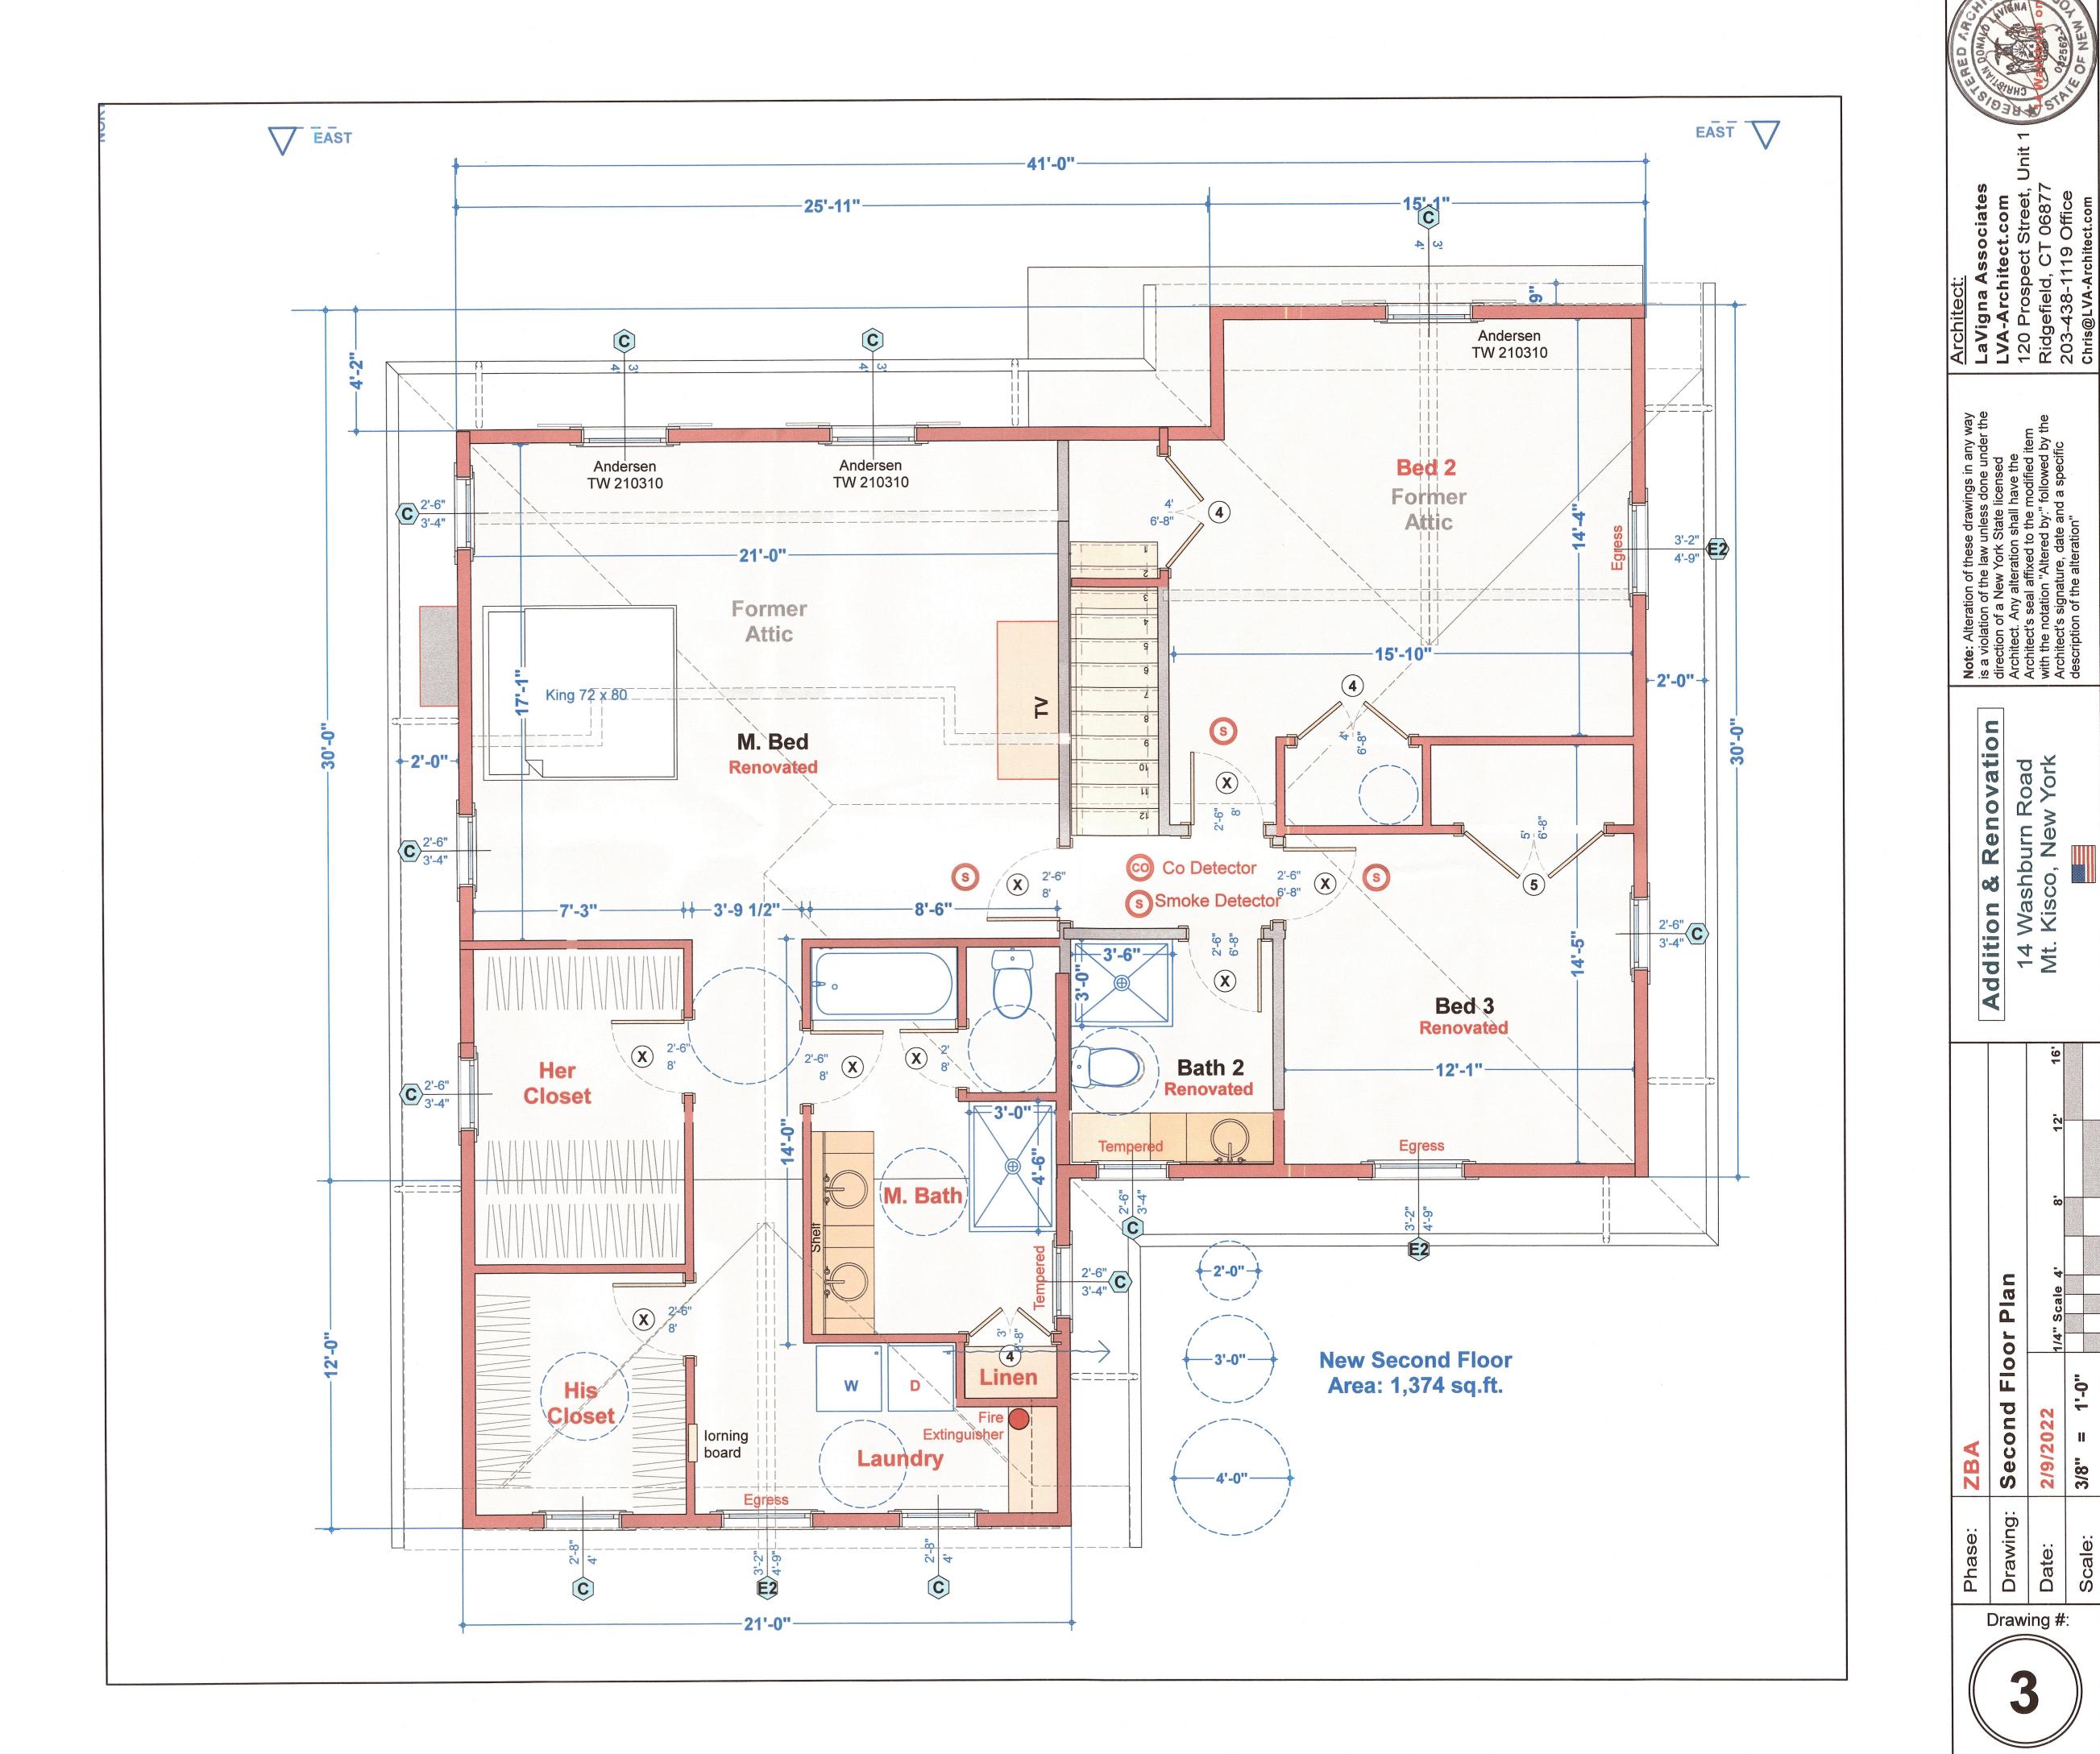

Dear Chairman Boxer and Members of the Zoning Board of Appeals:

We are the owners of a single-family home located at 14 Washburn Road, Mount Kisco, NY. We have resided at this location since November 2006. As directed by Peter Miley, Building Inspector, we are making this submission to the Zoning Board of Appeals (ZBA) requesting an area variance of the Village/Town of Mount Kisco to permit a renovated second story addition to our existing home as indicated on architectural drawings page 1, dated February 9, 2022, as prepared by Chris LaVigna, of La Vigna Associates Inc.. The existing structure was constructed in 1957 prior to the creation of the existing side setback regulation and is nonconforming with regard to the side setback.

### **ZONING:**

According to the Memorandum on file, dated February 18, 2022, from the Building Inspector, pursuant to Village/Town of Mount Kisco Code §110-8(C)(1)(f)(3), each one family residence must be subject to a minimum side setback of 15 feet. Our current existing structure, which was built in 1957, is less than 15 feet from the property line on the south side of the house. It is important to note that the property line is diagonal and not a straight line. Our current existing home sits approximately 13 feet from the property line at the front- the area that is most visible from the street- and at 10.5 feet from the property line in the rear of the house. Notably, the south side of the home, the area in question, is flanked with dense tree coverage and is not easily visible from the street or by neighbors (photos attached- taken on February 17, 2022, during winter, demonstrating the tree coverage on the south side of our property).

Our proposed renovation of the second floor will similarly sit 13 feet from the property line at the front of the house and 10.5 feet from the property line in the rear of the house. Therefore, a 4.5 foot side yard setback variance is required.

Moreover, as detailed on the architectural drawings submitted, a 12-foot by 10-foot greenhouse was previously permitted (in 1989) and existed on the structure when we purchased the home in 2006. This greenhouse sat 10.5 feet from the property line. At our own expense, we removed this greenhouse in 2020, minimizing the amount of the encumbrance.

Additionally, as demonstrated by the survey and Google Earth photo included in the architectural drawings, this will not be detrimental to nearby properties as our next-door neighbors to the North (20 Washburn Road) are 9.5 feet from our property line, which is closer than we would be to our South side property line neighbors at 2 Washburn Road, the side which is the subject of this variance request (photos attached demonstrating the distance between our home and our north-side neighbors).

## WHETHER THE BENEFIT SOUGHT BY THE APPLICANT CAN BE ACHIEVED BY SOME FEASIBLE METHOD OTHER THAN A VARIANCE

The benefit sought cannot be achieved by any other feasible method. To no fault of our own, the existing structure is a pre-existing non-conformity as it currently does not have sufficient side yard setbacks. It was this way when we purchased the property in 2006, as the structure was built in 1957 prior to the side setback regulation being enacted. In order to increase our square footage as needed, it makes the most sense to square off our second floor (essentially from a cape to a square "Colonial-like" structure"). We believe that other approaches have the potential to create a design less in keeping with the architectural style of the neighborhood. The proposed renovation on the south side of the house (the side in which the variance is being requested) is to simply take the current slanted second floor walls and square them up. Most importantly, the proposed renovation on the south side will sit directly on top of our existing structure and not increase the existing footprint on that side.

### WHETHER THE REQUESTED VARIANCE IS SUBSTANTIAL

Based upon existing site conditions and constraints, we feel the requested variance is not substantial as the proposed second story addition and new roof line do not increase nor change the pre-existing non-conforming side yard setback. There is no increase in building footprint on the south side nor is there an increase in encroachment. Furthermore, the existing structure in its current state has a second floor and roof that are currently non-confirming to the current Code. The proposed renovation to the second floor and roof line will add approximately 10% volume to the area in question, an insignificant percentage when weighed against the existing second floor and roof structure.