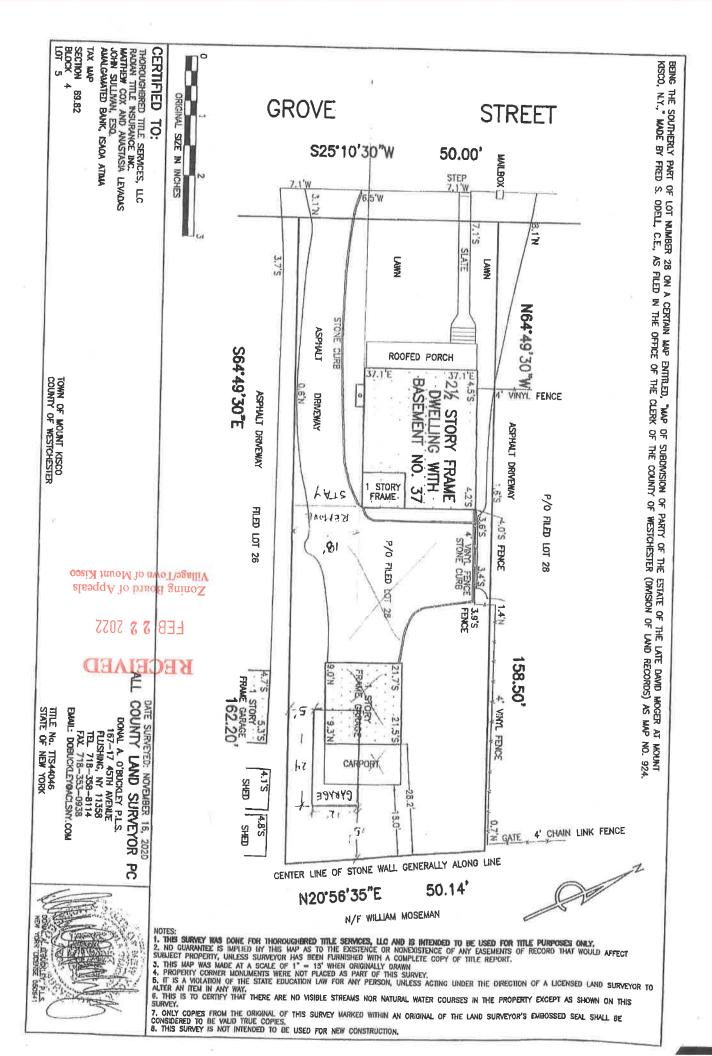

### **ZONING:**

According to the Memorandum on file, dated February 18, 2022, from the Building Inspector, pursuant to Village/Town of Mount Kisco Code §110-8(C)(1)(f)(3), each one family residence must be subject to a minimum side setback of 15 feet. Our current existing structure, which was built in 1957, is less than 15 feet from the property line on the south side of the house. It is important to note that the property line is diagonal and not a straight line. Our current existing home sits approximately 13 feet from the property line at the front- the area that is most visible from the street- and at 10.5 feet from the property line in the rear of the house. Notably, the south side of the home, the area in question, is flanked with dense tree coverage and is not easily visible from the street or by neighbors (photos attached- taken on February 17, 2022, during winter, demonstrating the tree coverage on the south side of our property).

Additionally, as demonstrated by the survey and Google Earth photo included in the architectural drawings, this will not be detrimental to nearby properties as our next-door neighbors to the North (20 Washburn Road) are 9.5 feet from our property line, which is closer than we would be to our South side property line neighbors at 2 Washburn Road, the side which is the subject of this variance request (photos attached demonstrating the distance between our home and our north-side neighbors).

## 14 Washburn Rd. ID: 69.64-2-7 (Mount Kisco)

Tax parcel data was provided by local municipality. This map is generated as a public service to Westchester County residents for general information and planning purposes only, and should not be relied upon as a side informational source. The County of Westchester hereby disclaims any liability from the use of this GIS mapping system by any person or entity. Tax parcel boundaries represent approximate property line location and should NOT be interpreted as or used in lieu of a survey or property boundary description. Property descriptions must be obtained from surveys or deeds. For more information please contact local municipality assessor's office.