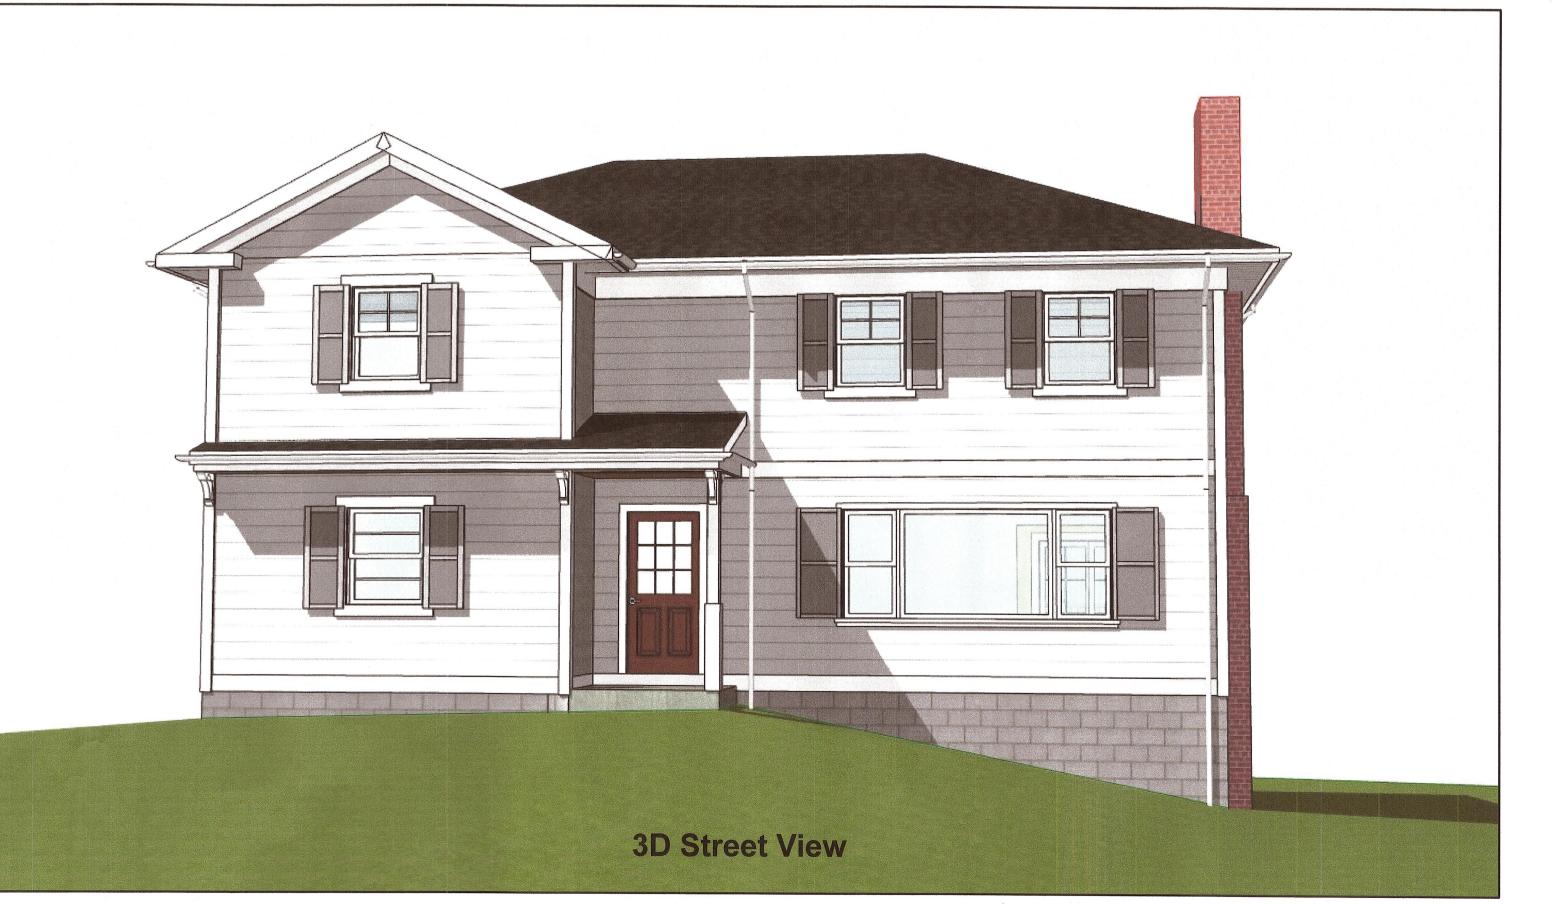

Dear Chairman Boxer and Members of the Zoning Board of Appeals:

We are the owners of a single-family home located at 14 Washburn Road, Mount Kisco, NY. We have resided at this location since November 2006. As directed by Peter Miley, Building Inspector, we are making this submission to the Zoning Board of Appeals (ZBA) requesting an area variance of the Village/Town of Mount Kisco to permit a renovated second story addition to our existing home as indicated on architectural drawings page 1, dated February 9, 2022, as prepared by Chris LaVigna, of La Vigna Associates Inc.. The existing structure was constructed in 1957 prior to the creation of the existing side setback regulation and is nonconforming with regard to the side setback.

# WHETHER AN UNDESIRABLE CHANGE WILL BE PRODUCED IN THE CHARACTER OF THE NEIGHBORHBOOD OR WHETHER A DETRIMENT TO NEARBY PROPERTIES WILL BE CREATED BY THE GRANTING OF THE VARIANCE

Granting the requested variance will not create an undesirable change in the character of the neighborhood, nor will it be a detriment to nearby properties. The proposed renovation to the second story will not increase the home's footprint¹ as what we are proposing will simply allow us to maximize the existing structure by straightening out our second-floor walls and associated roof line, changing our Cape home into a "Colonial-type" home. The existing home is dated and one of the smaller homes on Washburn Road, and is less in keeping with the existing character of the neighborhood. The proposed renovation to the second story, along with the other improvements contained with the architectural drawings, would bring the home in keeping with the scale and character of the existing neighborhood, which contains mostly larger and renovated homes. The proposed renovation would be a significant improvement to the neighborhood, as well as help increase property values for the neighborhood.

### WHETHER THE REQUESTED VARIANCE IS SUBSTANTIAL

Based upon existing site conditions and constraints, we feel the requested variance is not substantial as the proposed second story addition and new roof line do not increase nor change the pre-existing non-conforming side yard setback. There is no increase in building footprint on the south side nor is there an increase in encroachment. Furthermore, the existing structure in its current state has a second floor and roof that are currently non-confirming to the current Code. The proposed renovation to the second floor and roof line will add approximately 10% volume to the area in question, an insignificant percentage when weighed against the existing second floor and roof structure.