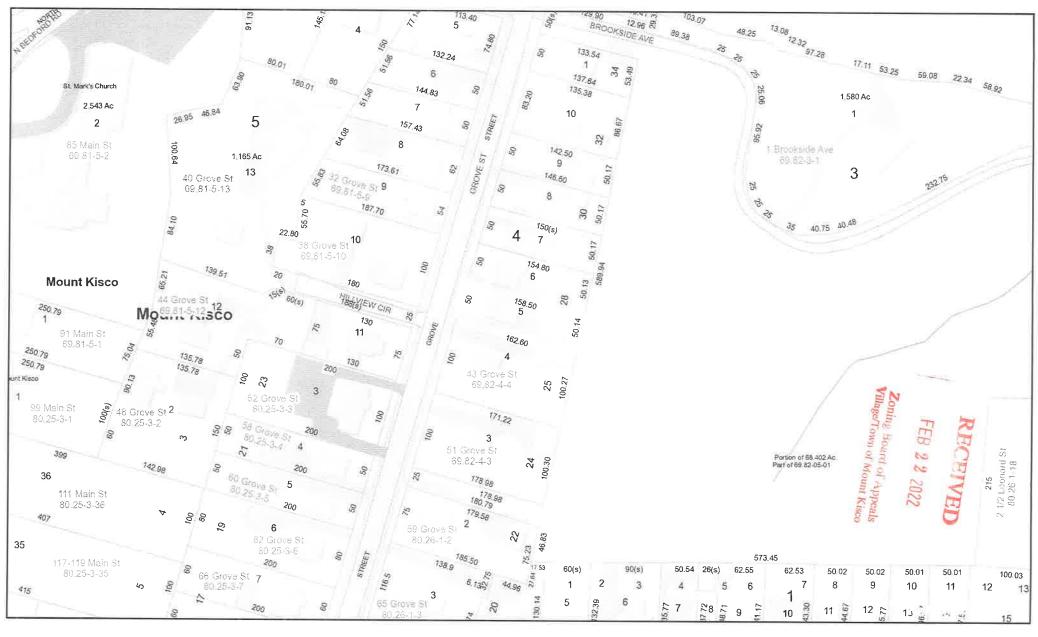

## 14 Washburn Rd. ID: 69.64-2-7 (Mount Kisco)

Tax parcel data was provided by local municipality. This map is generated as a public service to Westchester County residents for general information and planning purposes only, and should not be relied upon as a side informational source. The County of Westchester hereby disclaims any liability from the use of this GIS mapping system by any person or entity. Tax parcel boundaries represent approximate property line location and should NOT be interpreted as or used in lieu of a survey or property boundary description. Property descriptions must be obtained from surveys or deeds. For more information please contact local municipality assessor's office.