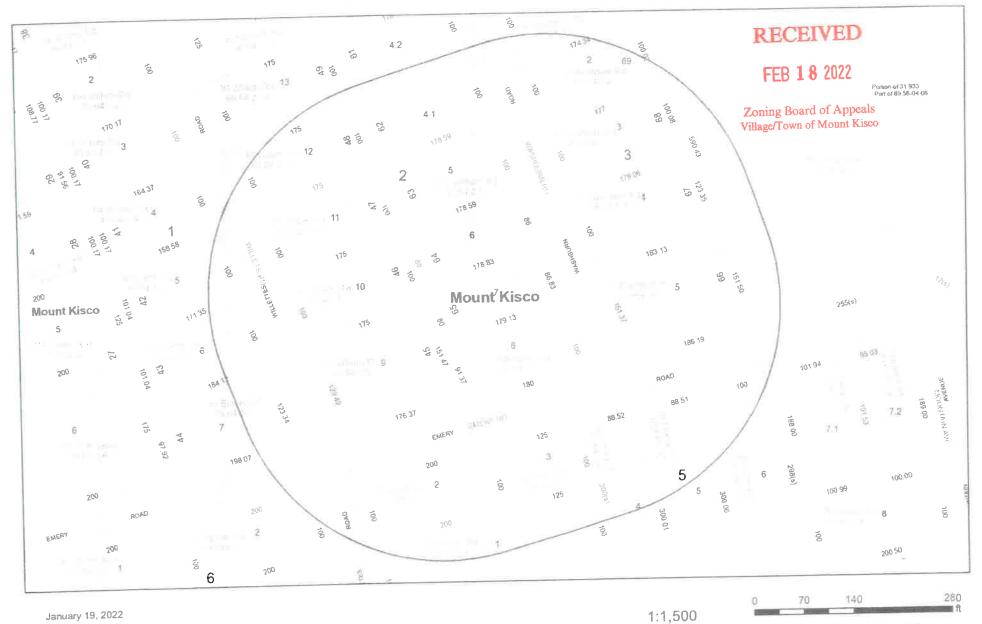

Dear Chairman Boxer and Members of the Zoning Board of Appeals:

In connection with the above referenced application, enclosed is the following:

- 1. Ten (10) copies of a completed, executed, and notarized application;
- 2. Ten (10) copies of the deed to the premises;
- 3. Ten (10) copies of the Notice of Appeal with a copy of the denial memorandum attached;
- 4. Ten (10) copies of the full statement of the principal points upon which the application is based;
- 5. Ten (10) copies of the block diagram provided by the Village for notice purposes;
- 6. Ten (10) copies of the full list of the names and addresses of owners of all property shown on the block diagram located within 300 feet of our property;
- 7. Ten (10) copies of the Public Notice;
- 8. A copy of our check in the amount of \$130 representing the application fee; and
- 9. Eight photos demonstrating our home's elevation, the tree line on the south side of our property (note: photos taken on February 17, 2022 during winter), and the distance between our property line and our north-side neighbors.

I submit the following attached documents, drawings, photographs and any other items listed as evidence and support and to be part of this application:

The following items MUST be submitted:

- a) Attached hereto is a copy of the order or decision (Notice of Denial) issued by the Building Inspector or duly authorized administrative official issued on <u>February 18, 2022</u> upon which this application is based.
- b) Copy of notice to the administrative official that I have appealed, setting forth the grounds of appeal and have requested the application to be scheduled for a public hearing.
- c) A typewritten statement of the principal points (facts and circumstances) on which I base my application with a description of the proposed work.
- d) Ten (10) sets of site plans, plat or as-built survey drawings professionally signed and sealed (as may be required).
- e) A block diagram with street names, block and lot numbers, and street frontage showing all property affected within 300' of the subject property, with a North point of the compass indicated.
- f) A full list of names and addresses of the owners of all property shown on the above noted block diagram that lie within or tangent to the 300' radius from the subject property.
- g) A copy of the Public Notice for the public hearing of this application.
- h) A sworn Affidavit of Mailing, duly notarized, that a true copy of said Public Notice has been sent by mail to all property owners within 300 feet of this premises at least 10 days prior to the public hearing.

## 14 Washburn Rd. ID: 69.64-2-7 (Mount Kisco)

Tax parcel data was provided by local municipality. This map is generated as a public service to Westchester County residents for general information and planning purposes only, and should not be relied upon as a side informational source. The County of Westchester hereby disclaims any liability from the use of this GIS mapping system by any person or entity. Tax parcel boundaries represent approximate property line location and should NOT be interpreted as or used in lieu of a survey or property boundary description. Property descriptions must be obtained from surveys or deeds. For more information please contact local municipality assessor's office.