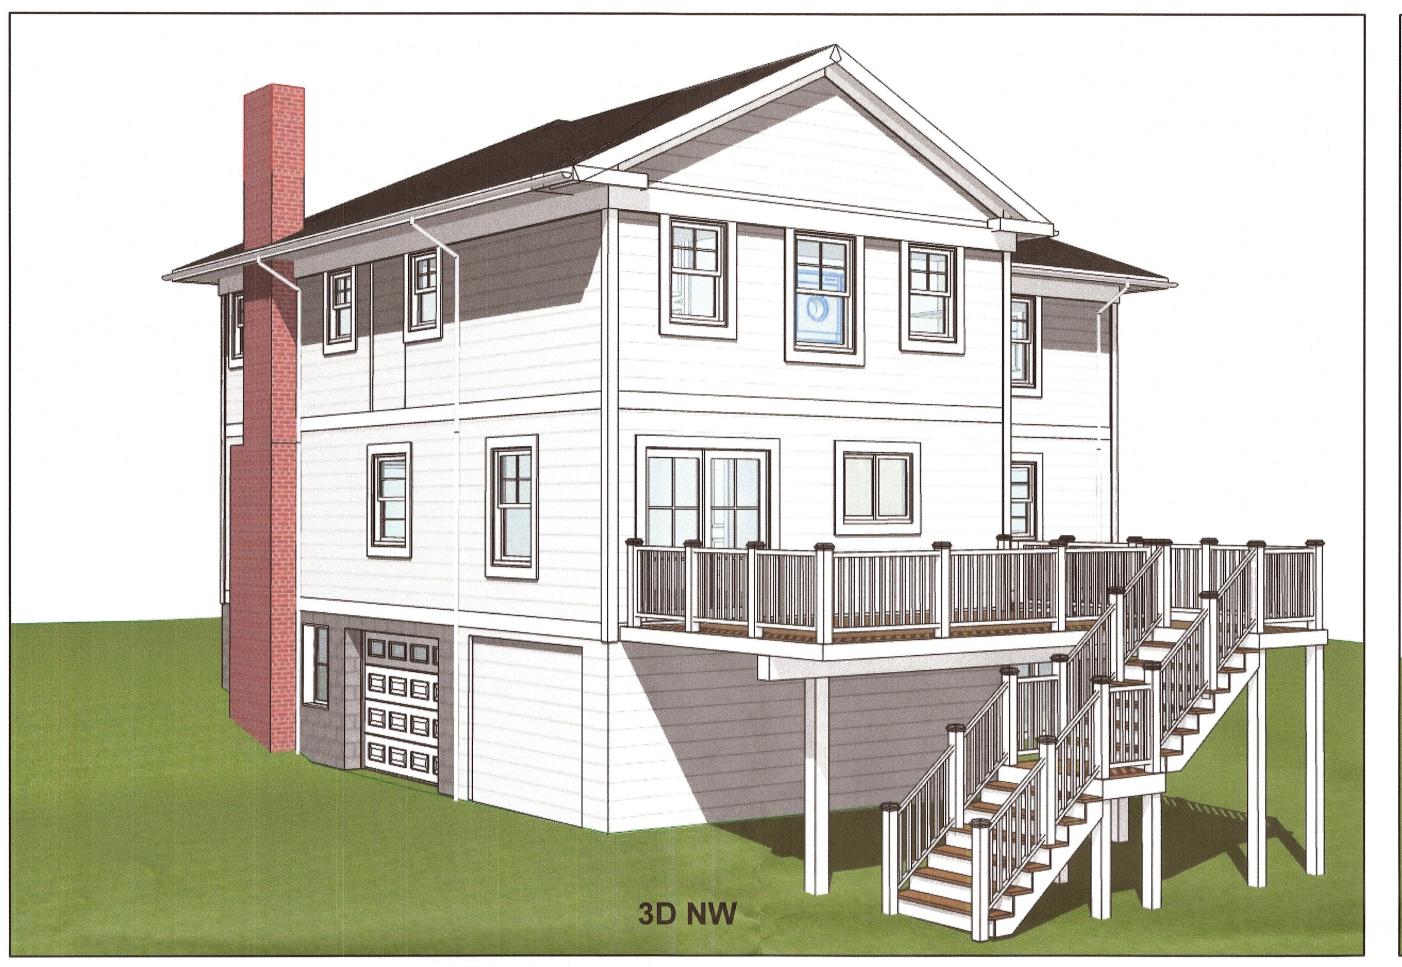

Dear Chairman Boxer and Members of the Zoning Board of Appeals:

We are the owners of a single-family home located at 14 Washburn Road, Mount Kisco, NY. We have resided at this location since November 2006. As directed by Peter Miley, Building Inspector, we are making this submission to the Zoning Board of Appeals (ZBA) requesting an area variance of the Village/Town of Mount Kisco to permit a renovated second story addition to our existing home as indicated on architectural drawings page 1, dated February 9, 2022, as prepared by Chris LaVigna, of La Vigna Associates Inc.. The existing structure was constructed in 1957 prior to the creation of the existing side setback regulation and is nonconforming with regard to the side setback.

Our proposed renovation of the second floor will similarly sit 13 feet from the property line at the front of the house and 10.5 feet from the property line in the rear of the house. Therefore, a 4.5 foot side yard setback variance is required.

# WHETHER AN UNDESIRABLE CHANGE WILL BE PRODUCED IN THE CHARACTER OF THE NEIGHBORHBOOD OR WHETHER A DETRIMENT TO NEARBY PROPERTIES WILL BE CREATED BY THE GRANTING OF THE VARIANCE

Granting the requested variance will not create an undesirable change in the character of the neighborhood, nor will it be a detriment to nearby properties. The proposed renovation to the second story will not increase the home's footprint¹ as what we are proposing will simply allow us to maximize the existing structure by straightening out our second-floor walls and associated roof line, changing our Cape home into a "Colonial-type" home. The existing home is dated and one of the smaller homes on Washburn Road, and is less in keeping with the existing character of the neighborhood. The proposed renovation to the second story, along with the other improvements contained with the architectural drawings, would bring the home in keeping with the scale and character of the existing neighborhood, which contains mostly larger and renovated homes. The proposed renovation would be a significant improvement to the neighborhood, as well as help increase property values for the neighborhood.

### WHETHER THE REQUESTED VARIANCE IS SUBSTANTIAL

Based upon existing site conditions and constraints, we feel the requested variance is not substantial as the proposed second story addition and new roof line do not increase nor change the pre-existing non-conforming side yard setback. There is no increase in building footprint on the south side nor is there an increase in encroachment. Furthermore, the existing structure in its current state has a second floor and roof that are currently non-confirming to the current Code. The proposed renovation to the second floor and roof line will add approximately 10% volume to the area in question, an insignificant percentage when weighed against the existing second floor and roof structure.