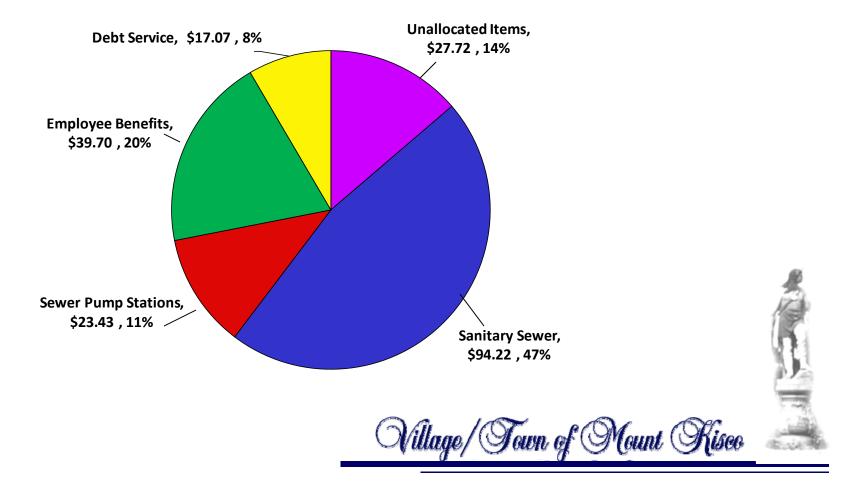

| GENERA       | L FUND                              |          | SEWER  | FUND                          |      | LIBRARY          | FUND             |
|--------------|-------------------------------------|----------|--------|-------------------------------|------|------------------|------------------|
|              | APPROPRIATIONS-CONTINUED            | PAGE     |        | REVENUES                      | PAGE |                  |                  |
| 9060         | HEALTH INSURANCE                    | 52       | 2120   | METERED SERVICE               | 72   |                  |                  |
| 9061         | HEALTH INSURANCE - RETIREES         | 53       | 2122   | SEWER SERVICE                 | 72   | 2774             | SECURI           |
| 9062         | DENTAL INSURANCE                    | 54       | 2128   | INTEREST & PENALTY            | 72   | 3021             | LIBRARY          |
| 9063         | LIFE INSURANCE                      | 54       | 2401   | INTEREST EARNINGS             | 72   | 3840             | LIBRARY          |
| 9720         | BOND ANTICIPATION NOTE              | 55       | 2701   | REFUNDS PRIOR YEARS           | 72   | 3989             | LIBRARY          |
| 9901         | TRANSFER TO OTHER FUNDS             | 55       | 5999   | APPROPRIATED FUND BALANCE     | 72   | 5001             | INTERFU          |
| 9912         | INTERFUND TRANSFER TO LIBRARY       | 56       |        |                               |      | 5018             | INTERFL          |
| 9950         | INTERFUND TRANSFER TO CAPITAL FUND  | 56       |        |                               |      | 5999             | APPROP           |
| NATER F      | UND                                 |          | SEWER  | FUND                          |      |                  |                  |
|              | REVENUES                            |          |        | APPROPRIATIONS                |      |                  |                  |
| 2140         | METERED SERVICE                     | 59       | 1680   | CENTRAL DATA PROCESSING       | 73   | 1910             | UNALLO           |
| 2141         | METERED SERVICE- NON RESIDENT       | 59       | 1910   | UNALLOCATED INSURANCE         | 73   | 1980             | ΜΤΑ ΡΑΥ          |
| 2144         | WATER SERVICE                       | 59       | 1930   | JUDGEMENT & CLAIMS            | 73   | 1990             | CONTING          |
| 2148         | INTEREST & PENALTY                  | 59       | 1980   | MTA PAYROLL TAX               | 73   | 7410             | LIBRARY          |
| 2400         | INTEREST EARNINGS-11 WATER BOND     | 59       | 1990   | CONTINGENCY ACCOUNT           | 73   | 9010             | STATE R          |
| 2401         | INTEREST EARNINGS                   | 59       | 1994   | DEPRECIATION EXPENSE          | 74   | 9030             | SOCIAL           |
| 2590         | FISH & BOAT PERMITS                 | 59       | 8120   | SANITARY SEWER                | 74   | 9040             | WORKEF           |
| 2680         | INSURANCE RECOVERIES                | 59       | 8121   | SAW MILL PUMP STATION         | 75   | 9050             | UNEMPL           |
| 2701         | REFUNDS PRIOR YEARS                 | 59       | 8122   | COLD SPRING PUMP STATION      | 76   | 9060             | HEALTH           |
| 2710         | BOND PREMIUM                        | 59       | 8123   | STRATFORD PUMP STATION        | 76   | 9061             | HEALTH           |
| 2770         | UNCLASIFIED-RELEVY UNDEFINED        | 59       | 8124   | RADIO CIRCLE PUMP STATION     | 77   | 9062             | DENTAL           |
| 5999         | APPROPRIATED FUND BALANCE           | 59       | 9010   | STATE RETIREMENT              | 77   | 9063             | LIFE INS         |
|              |                                     |          | 9030   | SOCIAL SECURITY               | 77   | 9901             | TRANSF           |
|              |                                     |          | 9040   | WORKERS COMPENSATION          | 78   |                  |                  |
| ATER F       |                                     |          | 9060   | HEALTH INSURANCE              | 78   |                  |                  |
|              | APPROPRIATIONS                      |          | 9062   | DENTAL INSURANCE              | 78   |                  |                  |
| 1380         | FISCAL AGENT FEES                   | 60       | 9063   | LIFE INSURANCE                | 78   | <u>SALARY S</u>  | CHEDULE          |
| 1680         | CENTRAL DATA PROCESSING             | 60       | 9064   | OPEB                          | 79   |                  | PERSON           |
| 1910         | UNALLOCATED INSURANCE               | 60       | 9720   | BOND ANTICIPATION NOTES       | 79   |                  | PAGES            |
| 1930         | JUDGEMENTS & CLAIMS                 | 60       |        |                               |      |                  |                  |
| 1950         | TAXES ON VILLAGE PROPERTY           | 60       |        |                               |      | <u>CHARTS</u>    |                  |
| 1980         | MTA PAYROLL TAX                     | 61       | LIBRAR |                               |      |                  |                  |
| 1990         | CONTINGENCY ACCOUNT                 | 61       |        | REVENUES                      |      |                  |                  |
| 1994         | DEPRECIATION EXPENSE                | 61       | 2082   | LIBRARY CHARGES- FINES & FEES | 81   | <u>CAPITAL I</u> | PROJECTS         |
| 8310         | WATER ADMINISTRATION                | 61       | 2401   | INTEREST EARNINGS             | 81   |                  | FIVE YE          |
| 8320         | SOURCE OF SUPPLY BYRAM LAKE         | 63       | 2410   | RENT PROP.                    | 81   |                  | IMPROV           |
| 8321         | SOURCE OF SUPPLY LEONARD PARK WELLS | 63       | 2701   | REFUNDS PRIOR YEAR            | 81   |                  | PAGES            |
| 8330         | PURIFICATION/FILTRATION             | 64       | 2705   | GIFTS & DONATIONS             | 81   |                  |                  |
| 8340         | TRANSMISSION & DISTRIBUTION         | 65       | 2706   | LIBRARY GRANT - OTHER         | 81   | DEBT SER         |                  |
| 9010         | STATE RETIREMENT                    | 67       | 2771   | MISCELLANEOUS                 | 81   |                  | DEBT SE          |
| 9030         | SOCIAL SECURITY                     | 68       |        |                               |      |                  | PAGES            |
| 9040         | WORKERS COMPENSATION                | 68       |        |                               |      |                  |                  |
| 9060         | HEALTH INSURANCE                    | 68       |        |                               |      | FEE SCHE         |                  |
| 9061         | HEALTH INSURANCE RETIREES           | 68       |        |                               |      |                  | PAGES            |
| 9062         | DENTAL INSURANCE                    | 69       |        |                               |      |                  |                  |
| 9063         | LIFE INSURANCE                      | 69       |        |                               |      | PROPERT          | <u>Y EXEMPTI</u> |
| 9064         | OPEB                                | 69       |        |                               |      |                  |                  |
|              |                                     | 69       |        |                               |      |                  |                  |
| 9710<br>9901 | SERIAL BONDS                        | 69<br>70 |        |                               |      |                  |                  |