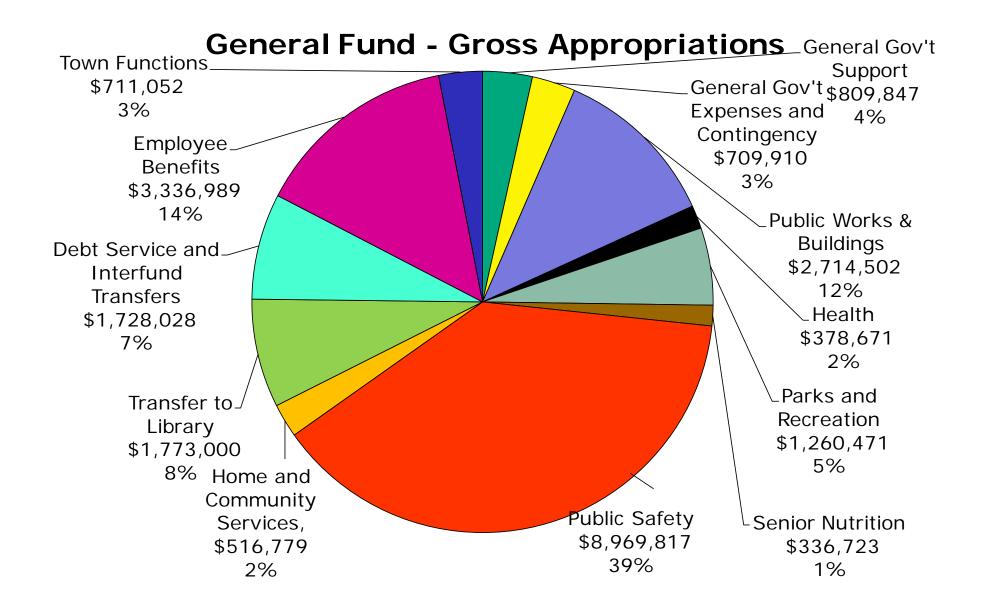

|
|                                | GRAND TOTAL OF SALARIES AND WAGES:                                                                                                                                                                            |                                                                                                             |                                                                                                   |                                                                                                                      | 4,712,697 | 885,562 | 434,319 | 678,934                                                                                                              |

## **CHARTS**

## **ADOPTED BUDGET**







# Public Safety – Average Tax Bill





# Public Works – Average Tax Bill



Village/Town of Mount Kisco

Total Public Works



# Recreation – Average Tax Bill





# Water Fund – Average Annual Water Bill - \$789.54





# Sewer Fund – Average Annual Sewer Bill - \$202.14



## **CAPITAL PLAN**

## **ADOPTED BUDGET**

#### VILLAGE/TOWN OF MOUNT KISCO FIVE YEAR CAPITAL BUDGET For Fiscal Year 2019/20 and Years 2020/21 through 2023/24

| PROJECT:<br>1. HIGHWAY & SIDEWALK IMPROVEMENTS | PROJECT CODE | BALANCE<br>AVAILABLE<br>@<br>3/20/2019 | CAPITAL PLAN<br>FY 2019/20 | HOW FUNDED                                                                     | FY 2020/21  | FY 2021/22  | FY 2022/23  | FY 2023/24  |
|------------------------------------------------|--------------|------------------