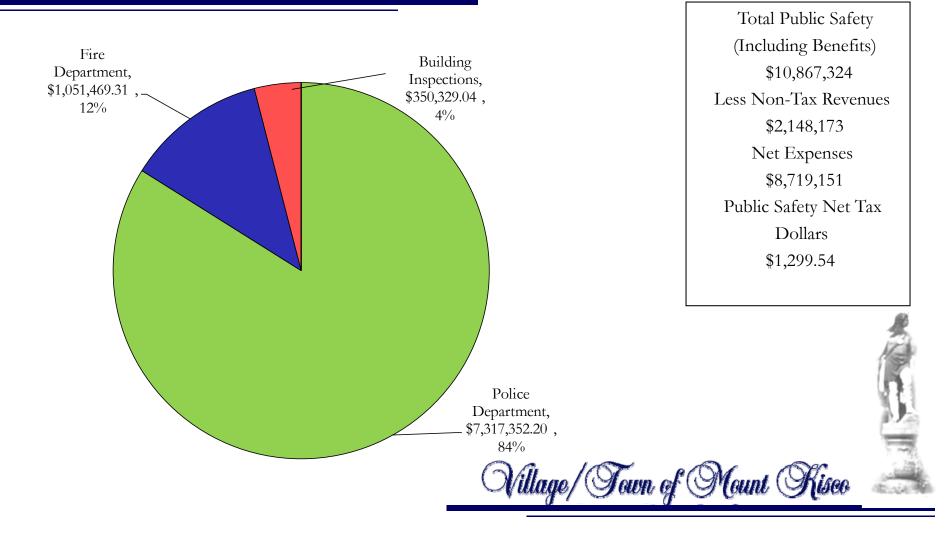

| GRAND TOTAL OF SALARIES AND WAGES:                                                                                                                                                                            |                                                                                                             |                                                                                                   |                                                                                                                      | 4,712,697 | 885,562 | 434,319 | 678,934                                                                                                              |

## **CHARTS**

## **ADOPTED BUDGET**







# Public Safety – Average Tax Bill





# Public Works – Average Tax Bill



Village/Town of Mount Kisco

Total Public Works



# Recreation – Average Tax Bill





# Water Fund – Average Annual Water Bill - \$789.54





# Sewer Fund – Average Annual Sewer Bill - \$202.14



## **CAPITAL PLAN**

## **ADOPTED BUDGET**

#### VILLAGE/TOWN OF MOUNT KISCO FIVE YEAR CAPITAL BUDGET For Fiscal Year 2019/20 and Years 2020/21 through 2023/24

| PROJECT:<br>1. HIGHWAY & SIDEWALK IMPROVEMENTS | PROJECT CODE | BALANCE<br>AVAILABLE<br>@<br>3/20/2019 | CAPITAL PLAN<br>FY 2019/20 | HOW FUNDED                                                                     | FY 2020/21  | FY 2021/22  | FY 2022/23  | FY 2023/24  |
|------------------------------------------------|--------------|----------------------------------------|-------------------