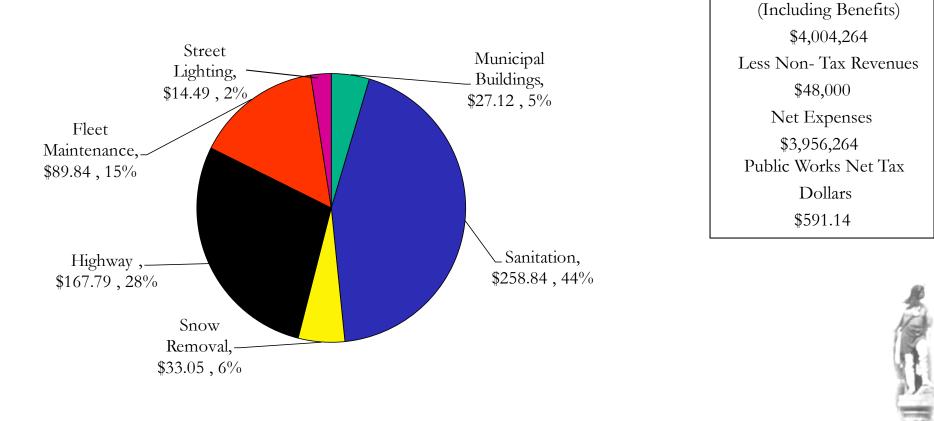

| GENERA       | L FUND                              |          | SEWER  | FUND                          |      | LIBRARY          | FUND             |
|--------------|-------------------------------------|----------|--------|-------------------------------|------|------------------|------------------|
|              | APPROPRIATIONS-CONTINUED            | PAGE     |        | REVENUES                      | PAGE |                  |                  |
| 9060         | HEALTH INSURANCE                    | 52       | 2120   | METERED SERVICE               | 72   |                  |                  |
| 9061         | HEALTH INSURANCE - RETIREES         | 53       | 2122   | SEWER SERVICE                 | 72   | 2774             | SECURI           |
| 9062         | DENTAL INSURANCE                    | 54       | 2128   | INTEREST & PENALTY            | 72   | 3021             | LIBRARY          |
| 9063         | LIFE INSURANCE                      | 54       | 2401   | INTEREST EARNINGS             | 72   | 3840             | LIBRARY          |
| 9720         | BOND ANTICIPATION NOTE              | 55       | 2701   | REFUNDS PRIOR YEARS           | 72   | 3989             | LIBRARY          |
| 9901         | TRANSFER TO OTHER FUNDS             | 55       | 5999   | APPROPRIATED FUND BALANCE     | 72   | 5001             | INTERFU          |
| 9912         | INTERFUND TRANSFER TO LIBRARY       | 56       |        |                               |      | 5018             | INTERFL          |
| 9950         | INTERFUND TRANSFER TO CAPITAL FUND  | 56       |        |                               |      | 5999             | APPROP           |
| NATER F      | UND                                 |          | SEWER  | FUND                          |      |                  |                  |
|              | REVENUES                            |          |        | APPROPRIATIONS                |      |                  |                  |
| 2140         | METERED SERVICE                     | 59       | 1680   | CENTRAL DATA PROCESSING       | 73   | 1910             | UNALLO           |
| 2141         | METERED SERVICE- NON RESIDENT       | 59       | 1910   | UNALLOCATED INSURANCE         | 73   | 1980             | ΜΤΑ ΡΑΥ          |
| 2144         | WATER SERVICE                       | 59       | 1930   | JUDGEMENT & CLAIMS            | 73   | 1990             | CONTING          |
| 2148         | INTEREST & PENALTY                  | 59       | 1980   | MTA PAYROLL TAX               | 73   | 7410             | LIBRARY          |
| 2400         | INTEREST EARNINGS-11 WATER BOND     | 59       | 1990   | CONTINGENCY ACCOUNT           | 73   | 9010             | STATE R          |
| 2401         | INTEREST EARNINGS                   | 59       | 1994   | DEPRECIATION EXPENSE          | 74   | 9030             | SOCIAL           |
| 2590         | FISH & BOAT PERMITS                 | 59       | 8120   | SANITARY SEWER                | 74   | 9040             | WORKEF           |
| 2680         | INSURANCE RECOVERIES                | 59       | 8121   | SAW MILL PUMP STATION         | 75   | 9050             | UNEMPL           |
| 2701         | REFUNDS PRIOR YEARS                 | 59       | 8122   | COLD SPRING PUMP STATION      | 76   | 9060             | HEALTH           |
| 2710         | BOND PREMIUM                        | 59       | 8123   | STRATFORD PUMP STATION        | 76   | 9061             | HEALTH           |
| 2770         | UNCLASIFIED-RELEVY UNDEFINED        | 59       | 8124   | RADIO CIRCLE PUMP STATION     | 77   | 9062             | DENTAL           |
| 5999         | APPROPRIATED FUND BALANCE           | 59       | 9010   | STATE RETIREMENT              | 77   | 9063             | LIFE INS         |
|              |                                     |          | 9030   | SOCIAL SECURITY               | 77   | 9901             | TRANSF           |
|              |                                     |          | 9040   | WORKERS COMPENSATION          | 78   |                  |                  |
| ATER F       |                                     |          | 9060   | HEALTH INSURANCE              | 78   |                  |                  |
|              | APPROPRIATIONS                      |          | 9062   | DENTAL INSURANCE              | 78   |                  |                  |
| 1380         | FISCAL AGENT FEES                   | 60       | 9063   | LIFE INSURANCE                | 78   | <u>SALARY S</u>  | CHEDULE          |
| 1680         | CENTRAL DATA PROCESSING             | 60       | 9064   | OPEB                          | 79   |                  | PERSON           |
| 1910         | UNALLOCATED INSURANCE               | 60       | 9720   | BOND ANTICIPATION NOTES       | 79   |                  | PAGES            |
| 1930         | JUDGEMENTS & CLAIMS                 | 60       |        |                               |      |                  |                  |
| 1950         | TAXES ON VILLAGE PROPERTY           | 60       |        |                               |      | <u>CHARTS</u>    |                  |
| 1980         | MTA PAYROLL TAX                     | 61       | LIBRAR |                               |      |                  |                  |
| 1990         | CONTINGENCY ACCOUNT                 | 61       |        | REVENUES                      |      |                  |                  |
| 1994         | DEPRECIATION EXPENSE                | 61       | 2082   | LIBRARY CHARGES- FINES & FEES | 81   | <u>CAPITAL I</u> | PROJECTS         |
| 8310         | WATER ADMINISTRATION                | 61       | 2401   | INTEREST EARNINGS             | 81   |                  | FIVE YE          |
| 8320         | SOURCE OF SUPPLY BYRAM LAKE         | 63       | 2410   | RENT PROP.                    | 81   |                  | IMPROV           |
| 8321         | SOURCE OF SUPPLY LEONARD PARK WELLS | 63       | 2701   | REFUNDS PRIOR YEAR            | 81   |                  | PAGES            |
| 8330         | PURIFICATION/FILTRATION             | 64       | 2705   | GIFTS & DONATIONS             | 81   |                  |                  |
| 8340         | TRANSMISSION & DISTRIBUTION         | 65       | 2706   | LIBRARY GRANT - OTHER         | 81   | DEBT SER         |                  |
| 9010         | STATE RETIREMENT                    | 67       | 2771   | MISCELLANEOUS                 | 81   |                  | DEBT SE          |
| 9030         | SOCIAL SECURITY                     | 68       |        |                               |      |                  | PAGES            |
| 9040         | WORKERS COMPENSATION                | 68       |        |                               |      |                  |                  |
| 9060         | HEALTH INSURANCE                    | 68       |        |                               |      | FEE SCHE         |                  |
| 9061         | HEALTH INSURANCE RETIREES           | 68       |        |                               |      |                  | PAGES            |
| 9062         | DENTAL INSURANCE                    | 69       |        |                               |      |                  |                  |
| 9063         | LIFE INSURANCE                      | 69       |        |                               |      | PROPERT          | <u>Y EXEMPTI</u> |
| 9064         | OPEB                                | 69       |        |                               |      |                  |                  |
|              |                                     | 69       |        |                               |      |                  |                  |
| 9710<br>9901 | SERIAL BONDS                        | 69<br>70 |        |                               |      |                  |                  |