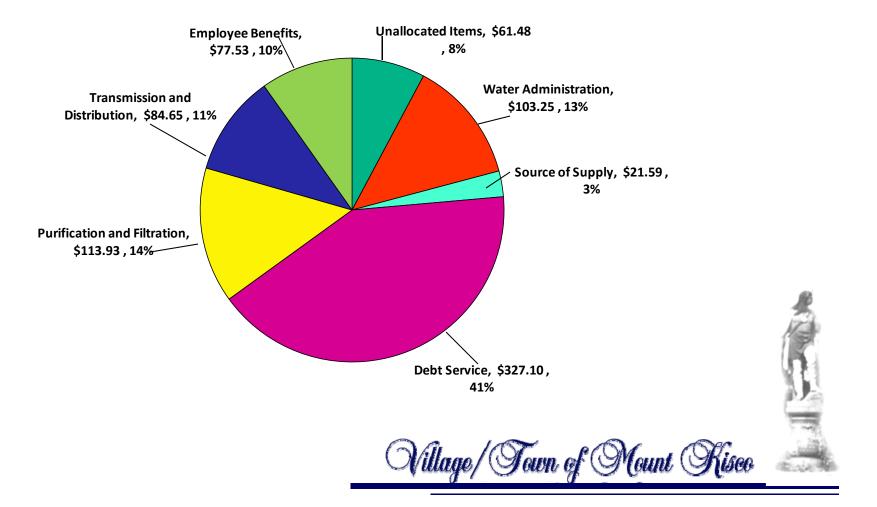

| GENERA       | L FUND                              |          | SEWER  | FUND                          |      | LIBRARY          | FUND             |
|--------------|-------------------------------------|----------|--------|-------------------------------|------|------------------|------------------|
|              | APPROPRIATIONS-CONTINUED            | PAGE     |        | REVENUES                      | PAGE |                  |                  |
| 9060         | HEALTH INSURANCE                    | 52       | 2120   | METERED SERVICE               | 72   |                  |                  |
| 9061         | HEALTH INSURANCE - RETIREES         | 53       | 2122   | SEWER SERVICE                 | 72   | 2774             | SECURI           |
| 9062         | DENTAL INSURANCE                    | 54       | 2128   | INTEREST & PENALTY            | 72   | 3021             | LIBRARY          |
| 9063         | LIFE INSURANCE                      | 54       | 2401   | INTEREST EARNINGS             | 72   | 3840             | LIBRARY          |
| 9720         | BOND ANTICIPATION NOTE              | 55       | 2701   | REFUNDS PRIOR YEARS           | 72   | 3989             | LIBRARY          |
| 9901         | TRANSFER TO OTHER FUNDS             | 55       | 5999   | APPROPRIATED FUND BALANCE     | 72   | 5001             | INTERFU          |
| 9912         | INTERFUND TRANSFER TO LIBRARY       | 56       |        |                               |      | 5018             | INTERFL          |
| 9950         | INTERFUND TRANSFER TO CAPITAL FUND  | 56       |        |                               |      | 5999             | APPROP           |
| NATER F      | UND                                 |          | SEWER  | FUND                          |      |                  |                  |
|              | REVENUES                            |          |        | APPROPRIATIONS                |      |                  |                  |
| 2140         | METERED SERVICE                     | 59       | 1680   | CENTRAL DATA PROCESSING       | 73   | 1910             | UNALLO           |
| 2141         | METERED SERVICE- NON RESIDENT       | 59       | 1910   | UNALLOCATED INSURANCE         | 73   | 1980             | ΜΤΑ ΡΑΥ          |
| 2144         | WATER SERVICE                       | 59       | 1930   | JUDGEMENT & CLAIMS            | 73   | 1990             | CONTING          |
| 2148         | INTEREST & PENALTY                  | 59       | 1980   | MTA PAYROLL TAX               | 73   | 7410             | LIBRARY          |
| 2400         | INTEREST EARNINGS-11 WATER BOND     | 59       | 1990   | CONTINGENCY ACCOUNT           | 73   | 9010             | STATE R          |
| 2401         | INTEREST EARNINGS                   | 59       | 1994   | DEPRECIATION EXPENSE          | 74   | 9030             | SOCIAL           |
| 2590         | FISH & BOAT PERMITS                 | 59       | 8120   | SANITARY SEWER                | 74   | 9040             | WORKEF           |
| 2680         | INSURANCE RECOVERIES                | 59       | 8121   | SAW MILL PUMP STATION         | 75   | 9050             | UNEMPL           |
| 2701         | REFUNDS PRIOR YEARS                 | 59       | 8122   | COLD SPRING PUMP STATION      | 76   | 9060             | HEALTH           |
| 2710         | BOND PREMIUM                        | 59       | 8123   | STRATFORD PUMP STATION        | 76   | 9061             | HEALTH           |
| 2770         | UNCLASIFIED-RELEVY UNDEFINED        | 59       | 8124   | RADIO CIRCLE PUMP STATION     | 77   | 9062             | DENTAL           |
| 5999         | APPROPRIATED FUND BALANCE           | 59       | 9010   | STATE RETIREMENT              | 77   | 9063             | LIFE INS         |
|              |                                     |          | 9030   | SOCIAL SECURITY               | 77   | 9901             | TRANSF           |
|              |                                     |          | 9040   | WORKERS COMPENSATION          | 78   |                  |                  |
| ATER F       |                                     |          | 9060   | HEALTH INSURANCE              | 78   |                  |                  |
|              | APPROPRIATIONS                      |          | 9062   | DENTAL INSURANCE              | 78   |                  |                  |
| 1380         | FISCAL AGENT FEES                   | 60       | 9063   | LIFE INSURANCE                | 78   | <u>SALARY S</u>  | CHEDULE          |
| 1680         | CENTRAL DATA PROCESSING             | 60       | 9064   | OPEB                          | 79   |                  | PERSON           |
| 1910         | UNALLOCATED INSURANCE               | 60       | 9720   | BOND ANTICIPATION NOTES       | 79   |                  | PAGES            |
| 1930         | JUDGEMENTS & CLAIMS                 | 60       |        |                               |      |                  |                  |
| 1950         | TAXES ON VILLAGE PROPERTY           | 60       |        |                               |      | <u>CHARTS</u>    |                  |
| 1980         | MTA PAYROLL TAX                     | 61       | LIBRAR |                               |      |                  |                  |
| 1990         | CONTINGENCY ACCOUNT                 | 61       |        | REVENUES                      |      |                  |                  |
| 1994         | DEPRECIATION EXPENSE                | 61       | 2082   | LIBRARY CHARGES- FINES & FEES | 81   | <u>CAPITAL I</u> | PROJECTS         |
| 8310         | WATER ADMINISTRATION                | 61       | 2401   | INTEREST EARNINGS             | 81   |                  | FIVE YE          |
| 8320         | SOURCE OF SUPPLY BYRAM LAKE         | 63       | 2410   | RENT PROP.                    | 81   |                  | IMPROV           |
| 8321         | SOURCE OF SUPPLY LEONARD PARK WELLS | 63       | 2701   | REFUNDS PRIOR YEAR            | 81   |                  | PAGES            |
| 8330         | PURIFICATION/FILTRATION             | 64       | 2705   | GIFTS & DONATIONS             | 81   |                  |                  |
| 8340         | TRANSMISSION & DISTRIBUTION         | 65       | 2706   | LIBRARY GRANT - OTHER         | 81   | DEBT SER         |                  |
| 9010         | STATE RETIREMENT                    | 67       | 2771   | MISCELLANEOUS                 | 81   |                  | DEBT SE          |
| 9030         | SOCIAL SECURITY                     | 68       |        |                               |      |                  | PAGES            |
| 9040         | WORKERS COMPENSATION                | 68       |        |                               |      |                  |                  |
| 9060         | HEALTH INSURANCE                    | 68       |        |                               |      | FEE SCHE         |                  |
| 9061         | HEALTH INSURANCE RETIREES           | 68       |        |                               |      |                  | PAGES            |
| 9062         | DENTAL INSURANCE                    | 69       |        |                               |      |                  |                  |
| 9063         | LIFE INSURANCE                      | 69       |        |                               |      | PROPERT          | <u>Y EXEMPTI</u> |
| 9064         | OPEB                                | 69       |        |                               |      |                  |                  |
|              |                                     | 69       |        |                               |      |                  |                  |
| 9710<br>9901 | SERIAL BONDS                        | 69<br>70 |        |                               |      |                  |                  |