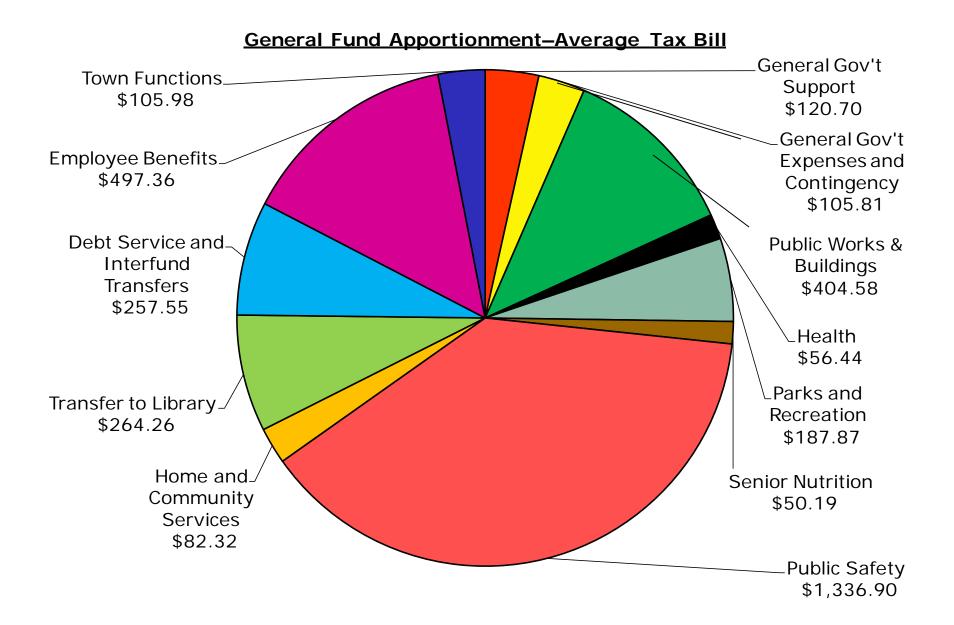

|
|                                | GRAND TOTAL OF SALARIES AND WAGES:                                                                                                                                                                            |                                                                                                             |                                                                                                   |                                                                                                                      | 4,712,697 | 885,562 | 434,319 | 678,934                                                                                                              |

## **CHARTS**

## **ADOPTED BUDGET**







# Public Safety – Average Tax Bill





# Public Works – Average Tax Bill



Village/Town of Mount Kisco

Total Public Works



# Recreation – Average Tax Bill





# Water Fund – Average Annual Water Bill - \$789.54





# Sewer Fund – Average Annual Sewer Bill - \$202.14



## **CAPITAL PLAN**

## **ADOPTED BUDGET**

#### VILLAGE/TOWN OF MOUNT KISCO FIVE YEAR CAPITAL BUDGET For Fiscal Year 2019/20 and Years 2020/21 through 2023/24

| PROJECT:<br>1. HIGHWAY & SIDEWALK IMPROVEMENTS | PROJECT CODE | BALANCE<br>AVAILABLE<br>@<br>3/20/2019 | CAPITAL PLAN<br>FY 2019/20 | HOW FUNDED                                                                     | FY 2020/21  | FY 2021/22  | FY 2022/23  | FY 2023/24  |
|------------------------------------------------|--------------|--------------------