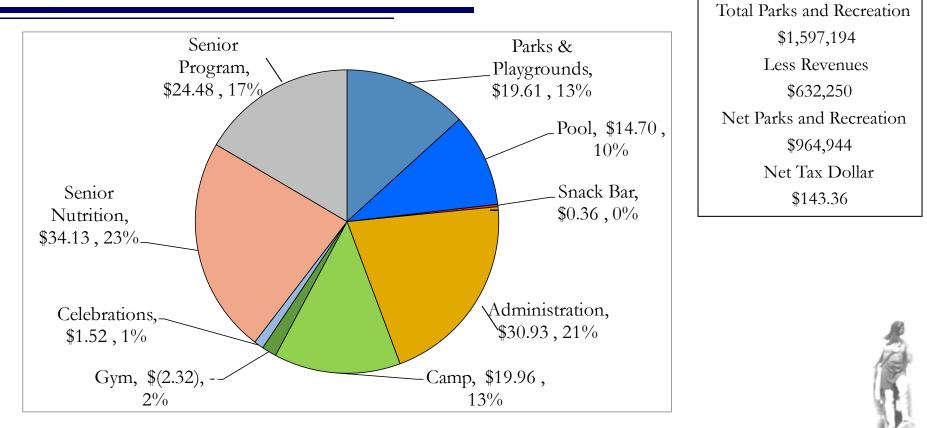

| GENERA       | L FUND                              |          | SEWER  | FUND                          |      | LIBRARY          | FUND             |
|--------------|-------------------------------------|----------|--------|-------------------------------|------|------------------|------------------|
|              | APPROPRIATIONS-CONTINUED            | PAGE     |        | REVENUES                      | PAGE |                  |                  |
| 9060         | HEALTH INSURANCE                    | 52       | 2120   | METERED SERVICE               | 72   |                  |                  |
| 9061         | HEALTH INSURANCE - RETIREES         | 53       | 2122   | SEWER SERVICE                 | 72   | 2774             | SECURI           |
| 9062         | DENTAL INSURANCE                    | 54       | 2128   | INTEREST & PENALTY            | 72   | 3021             | LIBRARY          |
| 9063         | LIFE INSURANCE                      | 54       | 2401   | INTEREST EARNINGS             | 72   | 3840             | LIBRARY          |
| 9720         | BOND ANTICIPATION NOTE              | 55       | 2701   | REFUNDS PRIOR YEARS           | 72   | 3989             | LIBRARY          |
| 9901         | TRANSFER TO OTHER FUNDS             | 55       | 5999   | APPROPRIATED FUND BALANCE     | 72   | 5001             | INTERFU          |
| 9912         | INTERFUND TRANSFER TO LIBRARY       | 56       |        |                               |      | 5018             | INTERFL          |
| 9950         | INTERFUND TRANSFER TO CAPITAL FUND  | 56       |        |                               |      | 5999             | APPROP           |
| NATER F      | UND                                 |          | SEWER  | FUND                          |      |                  |                  |
|              | REVENUES                            |          |        | APPROPRIATIONS                |      |                  |                  |
| 2140         | METERED SERVICE                     | 59       | 1680   | CENTRAL DATA PROCESSING       | 73   | 1910             | UNALLO           |
| 2141         | METERED SERVICE- NON RESIDENT       | 59       | 1910   | UNALLOCATED INSURANCE         | 73   | 1980             | ΜΤΑ ΡΑΥ          |
| 2144         | WATER SERVICE                       | 59       | 1930   | JUDGEMENT & CLAIMS            | 73   | 1990             | CONTING          |
| 2148         | INTEREST & PENALTY                  | 59       | 1980   | MTA PAYROLL TAX               | 73   | 7410             | LIBRARY          |
| 2400         | INTEREST EARNINGS-11 WATER BOND     | 59       | 1990   | CONTINGENCY ACCOUNT           | 73   | 9010             | STATE R          |
| 2401         | INTEREST EARNINGS                   | 59       | 1994   | DEPRECIATION EXPENSE          | 74   | 9030             | SOCIAL           |
| 2590         | FISH & BOAT PERMITS                 | 59       | 8120   | SANITARY SEWER                | 74   | 9040             | WORKEF           |
| 2680         | INSURANCE RECOVERIES                | 59       | 8121   | SAW MILL PUMP STATION         | 75   | 9050             | UNEMPL           |
| 2701         | REFUNDS PRIOR YEARS                 | 59       | 8122   | COLD SPRING PUMP STATION      | 76   | 9060             | HEALTH           |
| 2710         | BOND PREMIUM                        | 59       | 8123   | STRATFORD PUMP STATION        | 76   | 9061             | HEALTH           |
| 2770         | UNCLASIFIED-RELEVY UNDEFINED        | 59       | 8124   | RADIO CIRCLE PUMP STATION     | 77   | 9062             | DENTAL           |
| 5999         | APPROPRIATED FUND BALANCE           | 59       | 9010   | STATE RETIREMENT              | 77   | 9063             | LIFE INS         |
|              |                                     |          | 9030   | SOCIAL SECURITY               | 77   | 9901             | TRANSF           |
|              |                                     |          | 9040   | WORKERS COMPENSATION          | 78   |                  |                  |
| ATER F       |                                     |          | 9060   | HEALTH INSURANCE              | 78   |                  |                  |
|              | APPROPRIATIONS                      |          | 9062   | DENTAL INSURANCE              | 78   |                  |                  |
| 1380         | FISCAL AGENT FEES                   | 60       | 9063   | LIFE INSURANCE                | 78   | <u>SALARY S</u>  | CHEDULE          |
| 1680         | CENTRAL DATA PROCESSING             | 60       | 9064   | OPEB                          | 79   |                  | PERSON           |
| 1910         | UNALLOCATED INSURANCE               | 60       | 9720   | BOND ANTICIPATION NOTES       | 79   |                  | PAGES            |
| 1930         | JUDGEMENTS & CLAIMS                 | 60       |        |                               |      |                  |                  |
| 1950         | TAXES ON VILLAGE PROPERTY           | 60       |        |                               |      | <u>CHARTS</u>    |                  |
| 1980         | MTA PAYROLL TAX                     | 61       | LIBRAR |                               |      |                  |                  |
| 1990         | CONTINGENCY ACCOUNT                 | 61       |        | REVENUES                      |      |                  |                  |
| 1994         | DEPRECIATION EXPENSE                | 61       | 2082   | LIBRARY CHARGES- FINES & FEES | 81   | <u>CAPITAL I</u> | PROJECTS         |
| 8310         | WATER ADMINISTRATION                | 61       | 2401   | INTEREST EARNINGS             | 81   |                  | FIVE YE          |
| 8320         | SOURCE OF SUPPLY BYRAM LAKE         | 63       | 2410   | RENT PROP.                    | 81   |                  | IMPROV           |
| 8321         | SOURCE OF SUPPLY LEONARD PARK WELLS | 63       | 2701   | REFUNDS PRIOR YEAR            | 81   |                  | PAGES            |
| 8330         | PURIFICATION/FILTRATION             | 64       | 2705   | GIFTS & DONATIONS             | 81   |                  |                  |
| 8340         | TRANSMISSION & DISTRIBUTION         | 65       | 2706   | LIBRARY GRANT - OTHER         | 81   | DEBT SER         |                  |
| 9010         | STATE RETIREMENT                    | 67       | 2771   | MISCELLANEOUS                 | 81   |                  | DEBT SE          |
| 9030         | SOCIAL SECURITY                     | 68       |        |                               |      |                  | PAGES            |
| 9040         | WORKERS COMPENSATION                | 68       |        |                               |      |                  |                  |
| 9060         | HEALTH INSURANCE                    | 68       |        |                               |      | FEE SCHE         |                  |
| 9061         | HEALTH INSURANCE RETIREES           | 68       |        |                               |      |                  | PAGES            |
| 9062         | DENTAL INSURANCE                    | 69       |        |                               |      |                  |                  |
| 9063         | LIFE INSURANCE                      | 69       |        |                               |      | PROPERT          | <u>Y EXEMPTI</u> |
| 9064         | OPEB                                | 69       |        |                               |      |                  |                  |
|              |                                     | 69       |        |                               |      |                  |                  |
| 9710<br>9901 | SERIAL BONDS                        | 69<br>70 |        |                               |      |                  |                  |