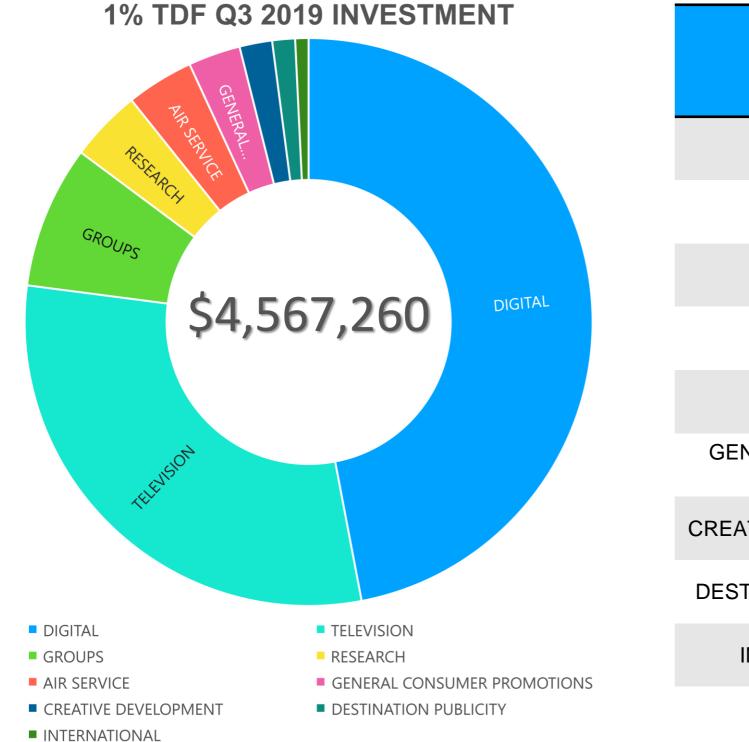

## 3<sup>rd</sup> QUARTER 2019 ACCOUNTABILITY - TDF

visit

MYRTLE

BEACH

| MARKETING<br>ACTIVITY          | INVESTED    | %   |
|--------------------------------|-------------|-----|
| DIGITAL                        | \$2,145,617 | 47% |
| TELEVISION                     | \$1,371,848 | 30% |
| GROUPS                         | \$370,816   | 8%  |
| RESEARCH                       | \$186,677   | 4%  |
| AIR SERVICE                    | \$175,000   | 4%  |
| GENERAL CONSUMER<br>PROMOTIONS | \$135,751   | 3%  |
| CREATIVE DEVELOPMENT           | \$84,712    | 2%  |
| DESTINATION PUBLICITY          | \$59,289    | 1%  |
| INTERNATIONAL                  | \$34,693    | 1%  |
| TRADITIONAL                    | \$2,849     | 0%  |