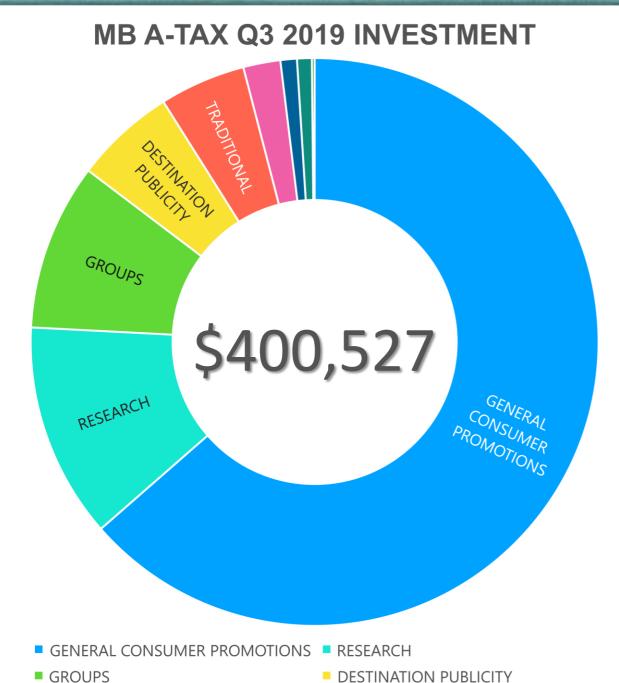

## 3<sup>rd</sup> QUARTER 2019 MYRTLE BEACH ACCOUNTABILITY - A-TAX

CREATIVE DEVELOPMENT

TELEVISION

| MARKETING<br>ACTIVITY          | INVESTED  | %   |
|--------------------------------|-----------|-----|
| GENERAL CONSUMER<br>PROMOTIONS | \$254,583 | 64% |
| RESEARCH                       | \$49,084  | 12% |
| GROUPS                         | \$38,045  | 9%  |
| DESTINATION PUBLICITY          | \$22,998  | 6%  |
| TRADITIONAL                    | \$19,623  | 5%  |
| CREATIVE DEVELOPMENT           | \$8,456   | 2%  |
| INTERNATIONAL                  | \$3,752   | 1%  |
| TELEVISION                     | \$3,366   | 1%  |
| DIGITAL                        | \$619     | 0%  |