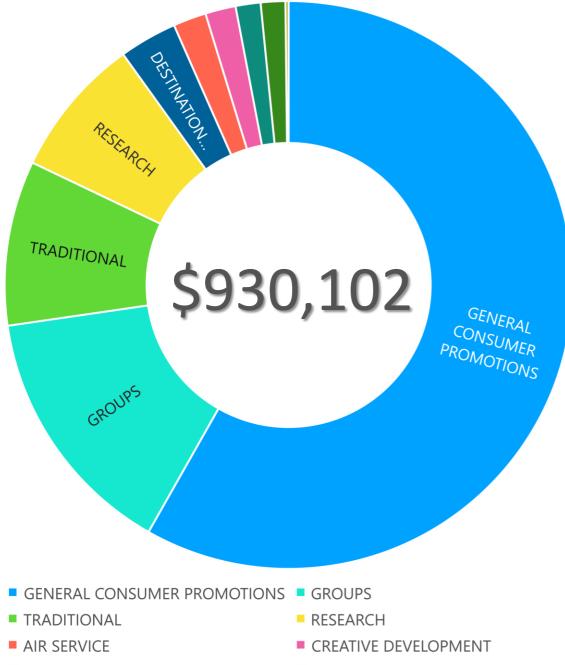

# MYRTLE 1st + 2<sup>ND</sup> + 3<sup>rd</sup> QUARTERS BEACH ACCOUNTABILITY - TDF

| MARKETING<br>ACTIVITY          | INVESTED    | %   |
|--------------------------------|-------------|-----|
| DIGITAL                        | \$9,389,110 | 71% |
| TELEVISION                     | \$3,325,521 | 25% |
| GENERAL CONSUMER<br>PROMOTIONS | \$1,534,214 | 12% |
| GROUPS                         | \$1,549,786 | 12% |
| AIR SERVICE                    | \$647,500   | 5%  |
| RESEARCH                       | \$577,712   | 4%  |
| INTERNATIONAL                  | \$395,277   | 3%  |
| DESTINATION PUBLICITY          | \$244,594   | 2%  |
| CREATIVE DEVELOPMENT           | \$210,196   | 2%  |
| TRADITIONAL                    | \$26,547    | 0%  |