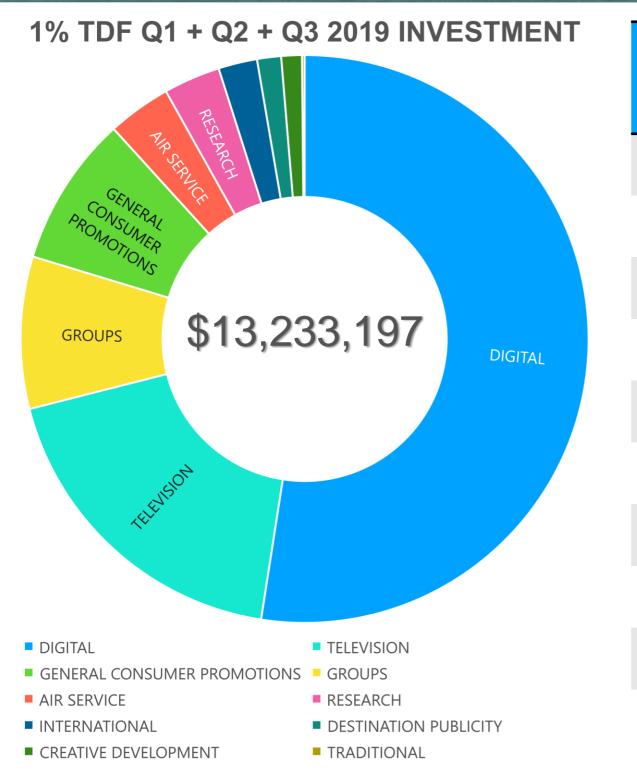

# MYRTLE 1st + 2<sup>ND</sup> + 3<sup>rd</sup> QUARTERS BEACH ACCOUNTABILITY - TDF

| MARKETING<br>ACTIVITY          | INVESTED    | %   |
|--------------------------------|-------------|-----|
| DIGITAL                        | \$9,389,110 | 71% |
| TELEVISION                     | \$3,325,521 | 25% |
| GENERAL CONSUMER<br>PROMOTIONS | \$1,534,214 | 12% |
| GROUPS                         | \$1,549,786 | 12% |
| AIR SERVICE                    | \$647,500   | 5%  |
| RESEARCH                       | \$577,712   | 4%  |
| INTERNATIONAL                  | \$395,277   | 3%  |
| DESTINATION PUBLICITY          | \$244,594   | 2%  |
| CREATIVE DEVELOPMENT           | \$210,196   | 2%  |
| TRADITIONAL                    | \$26,547    | 0%  |