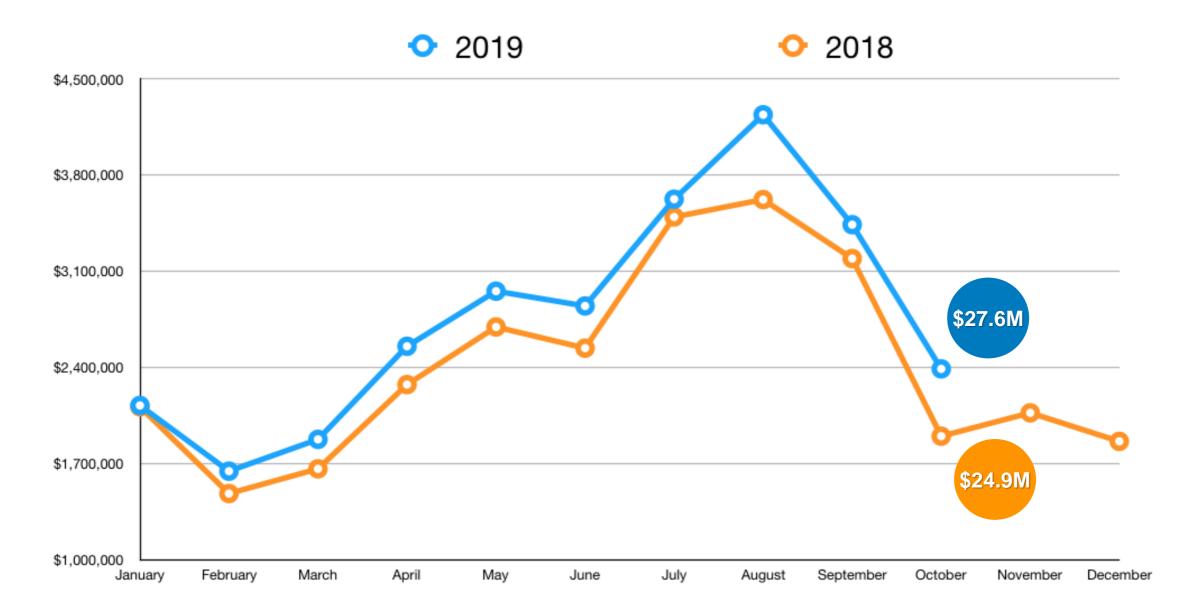

\$27.6 million collected thru October 2019, up 10.42%

### Monthly 1% Tourism Development Fee Collections -**Year Over Year Comparison**

VISIT

October 2019