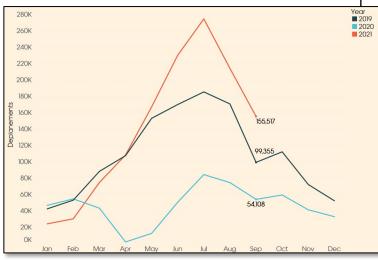

amping TravelPulse

- America's Best Beach Towns for 2021 Travel Pulse
- Top 10 Summer Destinations Flight Data
- 15 Best Affordable Beach Vacations in America Reader's Digest
- Best Value Vacation Home Locations in US True Median
- 4th Top Destination for March Trivago
- One of Top 25 Festive Christmas Town for the Holidays Travel + Leisure
- Best Dog Friendly Beaches in the US Travel Awaits
- Top 25 Beaches in US TripAdvisor
- 10 Best Summer Vacations in US for Families USA Today 10BEST
- Best Small Airport USA Today
- Best Places to Retire in South Carolina US News and World Report
- 10 Autism-Friendly Family Vacation Spots USA Today

### **Airline Travel**

- More than 50 nonstop destinations served
- Addition of Southwest Airlines to market
- Deplanements Up 187% YOY As Of September





MYR set an S.C. Airport Record in July

## Occupancy Comparison





# Revenue Comparison

- ATAX Revenue
   Up 102% YOY
   (47% Over 2019
   As Of July)
- TDF Revenue Beat 2019 & 2020 Levels All Year Except For Jan
- Hospitality Tax
   Revenue Up 506%
   (Lawsuit settled)



**TDF** 

4,370,624

2018

2019



Myrtle Beach

South CAROLINA





# Long-Term Branding Objective

Position Myrtle Beach as a year-round destination of 60 miles of "beach plus" among a high value traveler influencing measurable overnight visitation from our core audience segments.

# Key Strategic Priorities

#### BUILD BRAND

#### LEAD RECOVERY

## ENHANCE PARTNERSHIPS

## EXPAND INSIGHTS

#### POSITON MYRTLE BEACH AS LIFESTYLE BRAND

- Dramatically increase the volume and quality of owned content and intellect