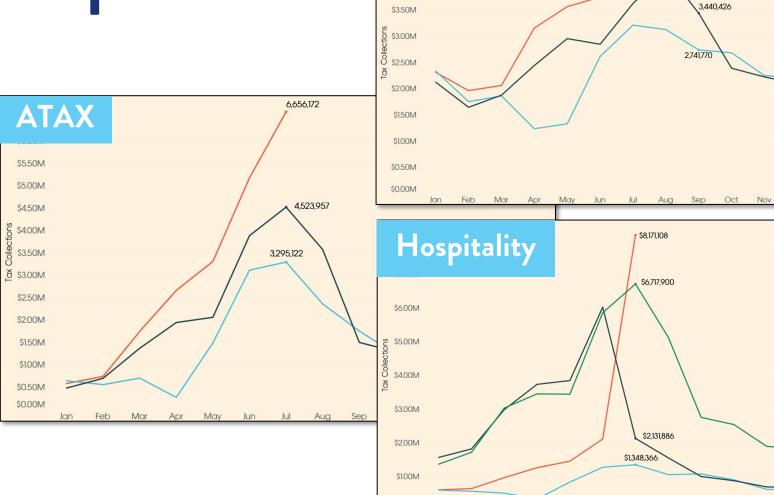

# Revenue Comparison

- ATAX Revenue
   Up 102% YOY
   (47% Over 2019
   As Of July)
- TDF Revenue Beat 2019 & 2020 Levels All Year Except For Jan
- Hospitality Tax
   Revenue Up 506%
   (Lawsuit settled)