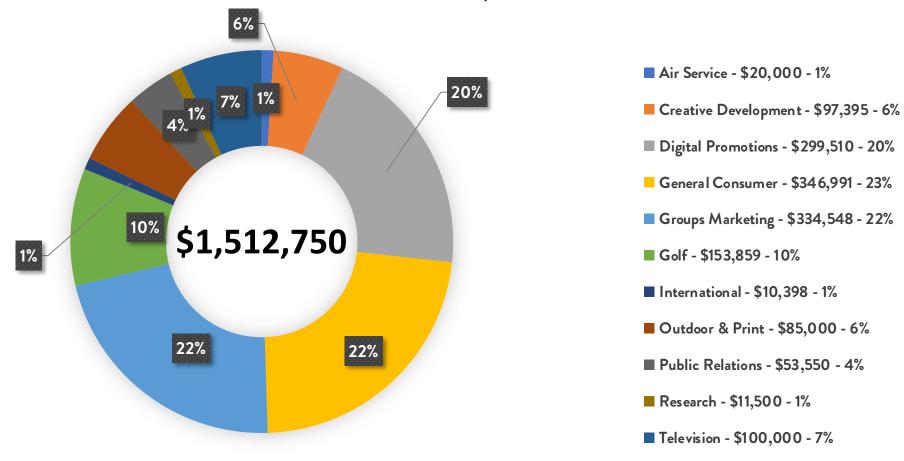

## Myrtle Beach A-Tax Budget Allocations

2022 A-TAX Marketing Activities will promote visitation to Myrtle Beach through a wide range of promotions, including increased focus general consumer promotions, digital promotions, groups marketing and event promotions targeting South Carolina visitors more than 50 miles away from the destination.