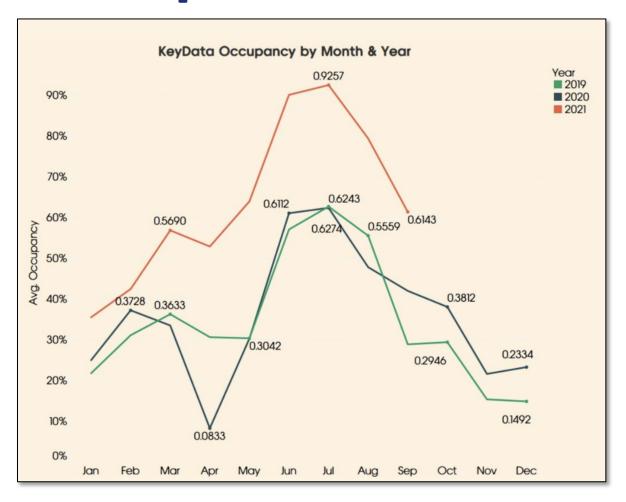

- Top 10 Summer Destinations Flight Data
- 15 Best Affordable Beach Vacations in America Reader's Digest
- Best Value Vacation Home Locations in US True Median
- 4th Top Destination for March Trivago
- One of Top 25 Festive Christmas Town for the Holidays Travel + Leisure
- Best Dog Friendly Beaches in the US Travel Awaits
- Top 25 Beaches in US TripAdvisor
- 10 Best Summer Vacations in US for Families USA Today 10BEST
- Best Small Airport USA Today
- Best Places to Retire in South Carolina US News and World Report
- 10 Autism-Friendly Family Vacation Spots USA Today

### **Airline Travel**

- More than 50 nonstop destinations served
- Addition of Southwest Airlines to market
- Deplanements Up 187% YOY As Of September





MYR set an S.C. Airport Record in July

## Occupancy Comparison





# Revenue Comparison

- ATAX Revenue
   Up 102% YOY
   (47% Over 2019
   As Of July)
- TDF Revenue Beat 2019 & 2020 Levels All Year Except For Jan
- Hospitality Tax
   Revenue Up 506%
   (Lawsuit settled)



**TDF** 

4,370,624

2018

2019



Myrtle Beach

South CAROLINA





# Long-Term Branding Objective

Position Myrtle Beach as a year-round destination of 60 miles of "beach plus" among a high value traveler influencing measurable overnight visitation from our core audience segments.

# Key Strategic Priorities

#### BUILD BRAND

#### LEAD RECOVERY

## ENHANCE PARTNERSHIPS

## EXPAND INSIGHTS

#### POSITON MYRTLE BEACH AS LIFESTYLE BRAND

- Dramatically increase the volume and quality of owned content and intellectual property, with the objective of permeating the consumer's conscious