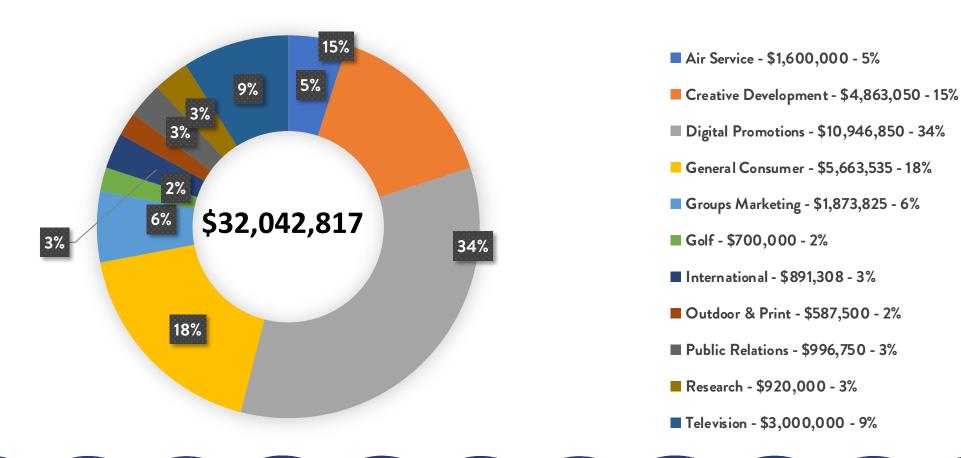

## Myrtle Beach TDF Budget Allocations

2022 TDF Marketing Activities will promote visitation to Myrtle Beach through a wide range of promotions, including leisure advertising campaigns, groups marketing, general consumer promotions and publicity, golf and international marketing. All campaigns will be supported with research and tracking to maximize return on investments.