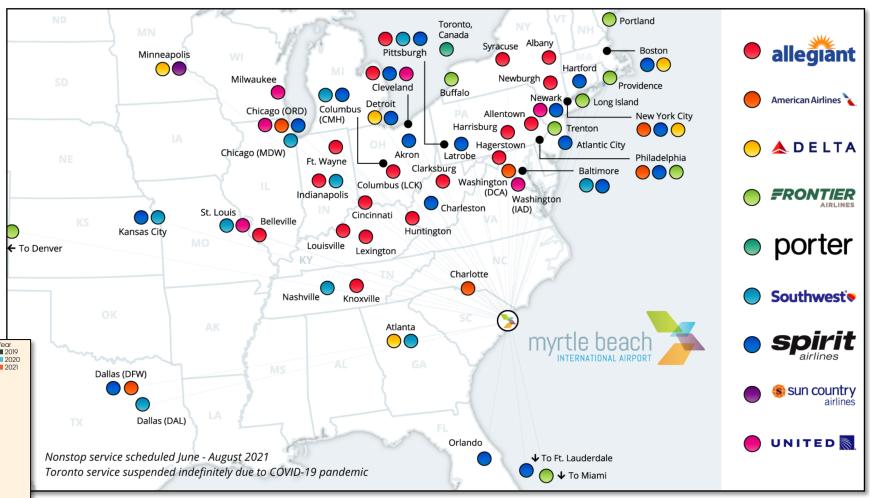

### **Airline Travel**

- More than 50 nonstop destinations served
- Addition of Southwest Airlines to market
- Deplanements Up 187% YOY As Of September

MYR set an S.C. Airport Record in July