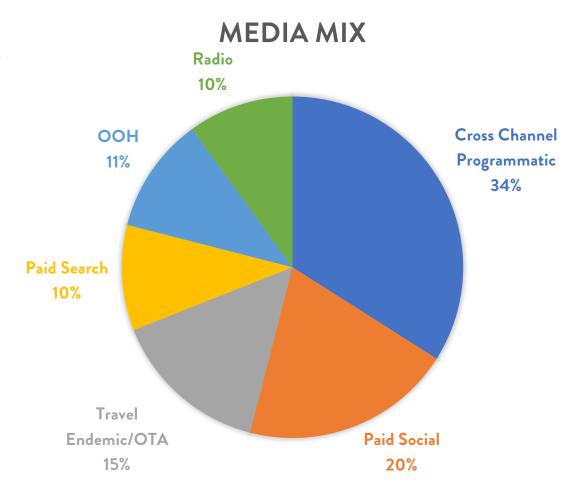

air service markets.
- Key Campaigns General Air Service, MYR Co-op, and Southwest Out of Market and In-Market Campaigns
- Seasonality Utilize a combination of always on media channels with increased pulses around nonstop air service launch or key travel windows
- Market Targeting Increased focus on new routes or those needing additional support, as well as pulses around key travel windows for established markets
- Audience Strategy Those most likely to travel in near future based on activity, as well as those engaged with specific airlines (loyalty programs)
- Media Mix Leverage mix of reach and intent-based tactics to maximize awareness and consideration
- Measurement Monitor media reach and frequency, as well as engagement, and deplanements/booking stats; optimize to maximize results



## International Marketing

- Partner with Brand USA and SCPRT on International Co-op Marketing Initiatives
- Markets Canada (Ontario/Toronto, Quebec/Montreal); UK (London, Manchester, Birmingham), Germany
- Audience Consumers most likely to travel in near future based on activity, those closely aligned with personas, look-a-likes of past travelers, and travel advisors
- Media Mix Leverage mix of reach and intent-based tactics to maximize awareness and consideration
- Public Relations In addition to media pitching and outreach, virtual desk-sides, hosted media visits/fams, travel advisor outreach
- Measurement Monitor reach and frequency metrics for awareness, track and optimize engagement and efficiency metrics, as well as visitation and spend metrics
- Research Follow-up International