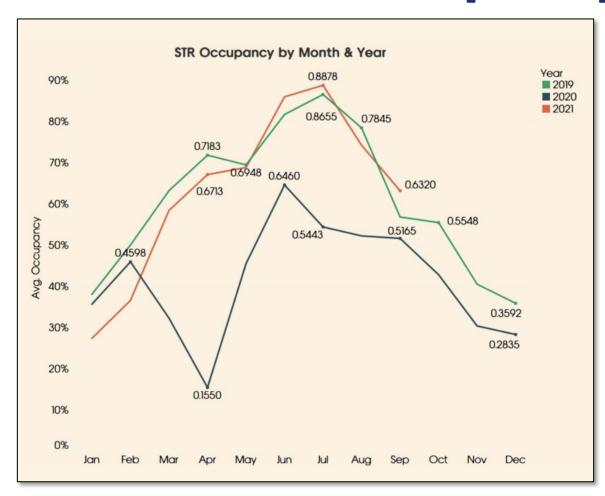

e
- Top 10 Summer Destinations Flight Data
- 15 Best Affordable Beach Vacations in America Reader's Digest
- Best Value Vacation Home Locations in US True Median
- 4th Top Destination for March Trivago
- One of Top 25 Festive Christmas Town for the Holidays Travel + Leisure
- Best Dog Friendly Beaches in the US Travel Awaits
- Top 25 Beaches in US TripAdvisor
- 10 Best Summer Vacations in US for Families USA Today 10BEST
- Best Small Airport USA Today
- Best Places to Retire in South Carolina US News and World Report
- 10 Autism-Friendly Family Vacation Spots USA Today

### **Airline Travel**

- More than 50 nonstop destinations served
- Addition of Southwest Airlines to market
- Deplanements Up 187% YOY As Of September





MYR set an S.C. Airport Record in July

## Occupancy Comparison





# Revenue Comparison

- ATAX Revenue
   Up 102% YOY
   (47% Over 2019
   As Of July)
- TDF Revenue Beat 2019 & 2020 Levels All Year Except For Jan
- Hospitality Tax
   Revenue Up 506%
   (Lawsuit settled)



**TDF** 

4,370,624

2018

2019



Myrtle Beach

South CAROLINA





# Long-Term Branding Objective

Position Myrtle Beach as a year-round destination of 60 miles of "beach plus" among a high value traveler influencing measurable overnight visitation from our core audience segments.

# Key Strategic Priorities

#### BUILD BRAND

#### LEAD RECOVERY

## ENHANCE PARTNERSHIPS

## EXPAND INSIGHTS

#### POSITON MYRTLE BEACH AS LIFESTYLE BRAND

- Dramatically increase the volume and quality of owned content and intellectual property, with the objective of permeating the consumer's conscio