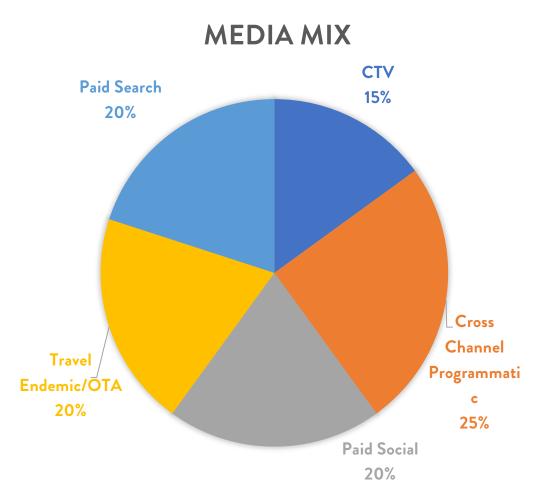

## Air Service Marketing

- Strategy Collaborate with MYR and airlines to stimulate air service growth and drive destination demand and visitation via air service markets.
- Key Campaigns General Air Service, MYR Co-op, and Southwest Out of Market and In-Market Campaigns
- Seasonality Utilize a combination of always on media channels with increased pulses around nonstop air service launch or key travel windows
- Market Targeting Increased focus on new routes or those needing additional support, as well as pulses around key travel windows for established markets
- Audience Strategy Those most likely to travel in near future based on activity, as well as those engaged with specific airlines (loyalty programs)
- Media Mix Leverage mix of reach and intent-based tactics to maximize awareness and consideration
- Measurement Monitor media reach and frequency, as well as engagement, and deplanements/booking stats; optimize to maximize results

## International Marketing

- Partner with Brand USA and SCPRT on International Co-op Marketing Initiatives
- Markets Canada (Ontario/Toronto, Quebec/Montreal); UK (London, Manchester, Birmingham), Germany
- Audience Consumers most likely to travel in near future based on activity, those closely aligned with personas, look-a-likes of past travelers, and travel advisors
- Media Mix Leverage mix of reach and intent-based tactics to maximize awareness and consideration
- Public Relations In addition to media pitching and outreach, virtual desk-sides, hosted media visits/fams, travel advisor outreach
- Measurement Monitor reach and frequency metrics for awareness, track and optimize engagement and efficiency metrics, as well as visitation and spend metrics
- Research Follow-up International Consumer Research Benchmark Study for 2021 to measure changes in awareness and perceptions