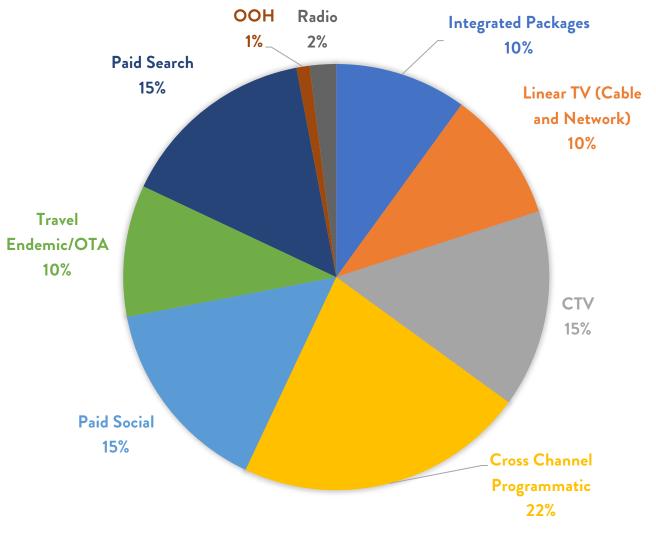

cremental visits and incremental room night production | CONVERT             | Influence measurable visits from core audience segments           | LOS, # of Trips, Visitor<br>Spend/Economic Impact,<br>Website Bookings, ROAS,<br>Incremental Visits, Incremental<br>Room Nights |
| Maintain high ROI per media dollar spent                                                                                                                                |                     |                                                                   |                                                                                                                                 |

#### LEISURE TRAVELER MEDIA MIX

# Leisure Traveler Campaigns

A mix of always on branding advertising and 5 seasonal campaigns.



## Air Service Marketing

- Strategy Collaborate with MYR and airlines to stimulate air service growth and drive destination demand and visitation via air service markets.
- Key Campaigns General Air Service, MYR Co-op, and Southwest Out of Market and In-Market Campaigns
- Seasonality Utilize a combination of always on media channels with increased pulses around nonstop air service launch or key travel windows
- Market Targeting Increased focus on new routes or those needing additional support, as well as pulses around key travel windows for established markets
- Audience Strategy Those most likely to travel in near future based on activity, as well as those engaged with specific airlines (loyalty programs)
- Media Mix Leverage mix of reach and intent-based tactics to maximize awareness