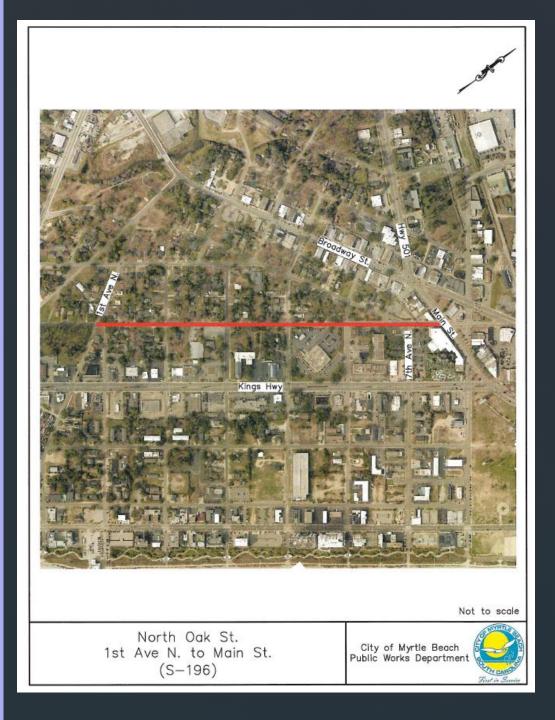

### FY21 CTC Application Prioritization List – Combination of City and SCDOT Roadways

| Priority | Roadway                                                                 | Length (ft) | Cost Estimate |
|----------|-------------------------------------------------------------------------|-------------|---------------|
| 1        | City - R Grissom Pkwy (21st Ave N to 29th Ave N)                        | 3400        | \$279,253     |
| 2        | SCDOT - North Oak St (1st Ave N to Main St)                             | 2800        | \$114,987     |
| 3        | SCDOT - South Oak St (Collins St to 1st Ave N)                          | 625         | \$25,667      |
| 4        | City - Louise Dr (Country Club Dr to Canterbury Ln)                     | 1200        | \$49,280      |
| 5        | City - Greens Blvd (21st Ave N to Mohawk Dr)                            | 1200        | \$49,280      |
| 6        | City - Osceola St (Mohawk Dr to Mr Joe White Ave)                       | 2500        | \$102,667     |
| 7        | SCDOT - Intersection Improvement<br>(Kings Hwy and Mr Joe White Avenue) |             | \$382,000     |
| 8        | City - Oleander Dr (38th Ave N to 4573 Oleander Dr)                     | 1650        | \$67,760      |
| 9        | SCDOT - Oleander Dr (4573 Oleander Dr to 48th Ave N)                    | 2050        | \$84,187      |
|          |                                                                         |             | \$1,155,081   |