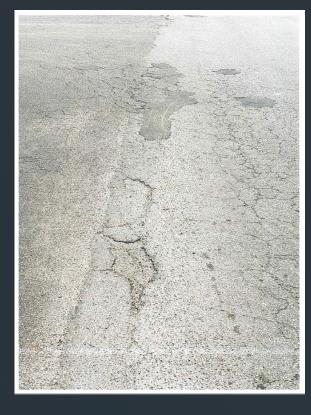

| 1200        | \$49,280      |
| 6        | City - Osceola St (Mohawk Dr to Mr Joe White Ave)                       | 2500        | \$102,667     |
| 7        | SCDOT - Intersection Improvement<br>(Kings Hwy and Mr Joe White Avenue) |             | \$382,000     |
| 8        | City - Oleander Dr (38th Ave N to 4573 Oleander Dr)                     | 1650        | \$67,760      |
| 9        | SCDOT - Oleander Dr (4573 Oleander Dr to 48th Ave N)                    | 2050        | \$84,187      |
|          |                                                                         |             | \$1,155,081   |

Selected projects and cost-share values will be determined at the August 11<sup>th</sup> CTC meeting





















## Louise Dr City Roadway











# **Osceola St** City Roadway









Pedestrian Friendly Intersection Improvements with Artistic Design

OTH AVE

WHITE AVI

AR-IO

NOAK

ROADWAYST

ROADWAY ST

BROADWAY ST

N KINGS HWY

N OAK ST

9<sup>TH</sup> AVE

#### Intersection Improvement at Mr. Joe White Ave

- Pedestrian Safety
  - High visibility crosswalks with artistic design
  - Audible pedestrian signals for the visually impaired
- Traffic signal cameras replacing in-pavement loops
- Collaboration with SCDOT on the Arts and Innovation District Implementation Plan and Hwy 501 Realignment Project



| South Carolina<br>Department of Transportation