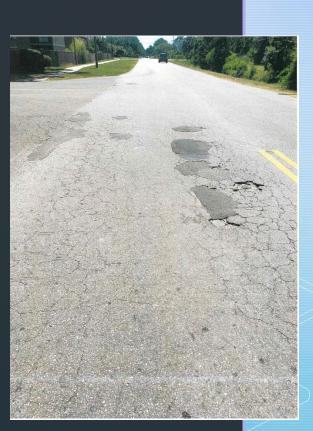

| 1200        | \$49,280      |
| 6        | City - Osceola St (Mohawk Dr to Mr Joe White Ave)                       | 2500        | \$102,667     |
| 7        | SCDOT - Intersection Improvement<br>(Kings Hwy and Mr Joe White Avenue) |             | \$382,000     |
| 8        | City - Oleander Dr (38th Ave N to 4573 Oleander Dr)                     | 1650        | \$67,760      |
| 9        | SCDOT - Oleander Dr (4573 Oleander Dr to 48th Ave N)                    | 2050        | \$84,187      |
|          |                                                                         |             | \$1,155,081   |

Selected projects and cost-share values will be determined at the August 11<sup>th</sup> CTC meeting





















## Louise Dr City Roadway











# **Osceola St** City Roadway









Pedestrian Friendly Intersection Improvements with Artistic Design

OTH AVE

WHITE AVI

AR-IO

NOAK

ROADWAYST

ROADWAY ST

BROADWAY ST

N KINGS HWY

N OAK ST

9<sup>TH</sup> AVE

#### Intersection Improvement at Mr. Joe White Ave

- Pedestrian Safety
  - High visibility crosswalks with artistic design
  - Audible pedestrian signals for the visually impaired
- Traffic signal cameras replacing in-pavement loops
- Collaboration with SCDOT on the Arts and Innovation District Implementation Plan and Hwy 501 Realignment Project



| South Carolina<br>Department of Transportation