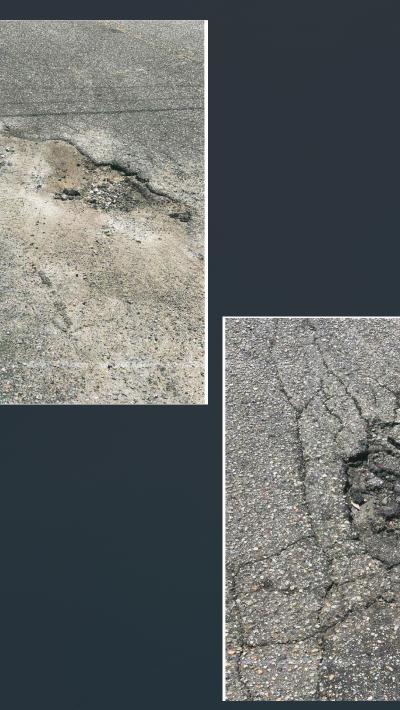

Dr)                            | 1200        | \$49,280      |
| 6        | City - Osceola St (Mohawk Dr to Mr Joe White Ave)                       | 2500        | \$102,667     |
| 7        | SCDOT - Intersection Improvement<br>(Kings Hwy and Mr Joe White Avenue) |             | \$382,000     |
| 8        | City - Oleander Dr (38th Ave N to 4573 Oleander Dr)                     | 1650        | \$67,760      |
| 9        | SCDOT - Oleander Dr (4573 Oleander Dr to 48th Ave N)                    | 2050        | \$84,187      |
|          |                                                                         |             | \$1,155,081   |

Selected projects and cost-share values will be determined at the August 11<sup>th</sup> CTC meeting





















## Louise Dr City Roadway











# **Osceola St** City Roadway









Pedestrian Friendly Intersection Improvements with Artistic Design

OTH AVE

WHITE AVI

AR-IO

NOAK

ROADWAYST

ROADWAY ST

BROADWAY ST

N KINGS HWY

N OAK ST

9<sup>TH</sup> AVE

#### Intersection Improvement at Mr. Joe White Ave

- Pedestrian Safety
  - High visibility crosswalks with artistic design
  - Audible pedestrian signals for the visually impaired
- Traffic signal cameras replacing in-pavement loops
- Collaboration with SCDOT on the Arts and Innovation District Implementation Plan and Hwy 501 Realignment Project



| South Carolina<br>Department of Transportation