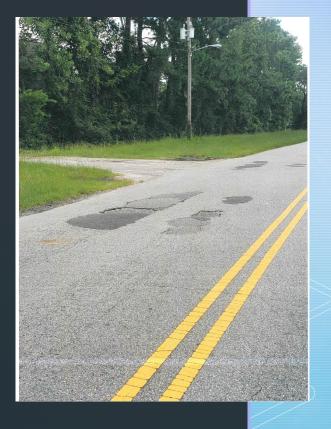

### FY21 CTC Application Prioritization List – Combination of City and SCDOT Roadways

| Priority | Roadway                                                                 | Length (ft) | Cost Estimate |
|----------|-------------------------------------------------------------------------|-------------|---------------|
| 1        | City - R Grissom Pkwy (21st Ave N to 29th Ave N)                        | 3400        | \$279,253     |
| 2        | SCDOT - North Oak St (1st Ave N to Main St)                             | 2800        | \$114,987     |
| 3        | SCDOT - South Oak St (Collins St to 1st Ave N)                          | 625         | \$25,667      |
| 4        | City - Louise Dr (Country Club Dr to Canterbury Ln)                     | 1200        | \$49,280      |
| 5        | City - Greens Blvd (21st Ave N to Mohawk Dr)                            | 1200        | \$49,280      |
| 6        | City - Osceola St (Mohawk Dr to Mr Joe White Ave)                       | 2500        | \$102,667     |
| 7        | SCDOT - Intersection Improvement<br>(Kings Hwy and Mr Joe White Avenue) |             | \$382,000     |
| 8        | City - Oleander Dr (38th Ave N to 4573 Oleander Dr)                     | 1650        | \$67,760      |
| 9        | SCDOT - Oleander Dr (4573 Oleander Dr to 48th Ave N)                    | 2050        | \$84,187      |
|          |                                                                         |             | \$1,155,081   |