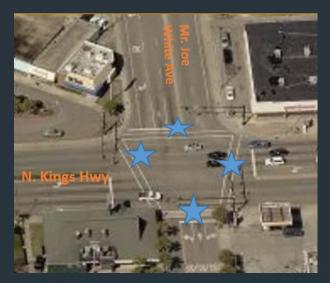

#### Intersection Improvement at Mr. Joe White Ave

- Pedestrian Safety
  - High visibility crosswalks with artistic design
  - Audible pedestrian signals for the visually impaired
- Traffic signal cameras replacing in-pavement loops
- Collaboration with SCDOT on the Arts and Innovation District Implementation Plan and Hwy 501 Realignment Project