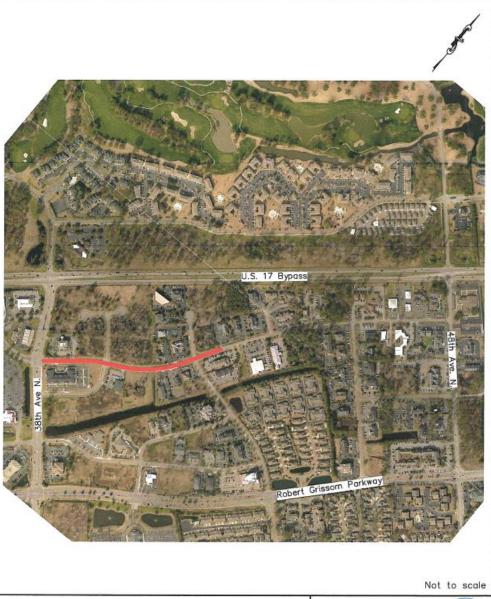

|                                                                                                     |  |  |





Oleander 38th Ave N. to 4537 (Local)







Oleander 4537 to 48th Ave N. (S-1301)



### Horry County Transportation Committee Meeting

- Tuesday, August 11<sup>th</sup> at 7 pm
- Horry County Court House 1201 Third Avenue, Conway