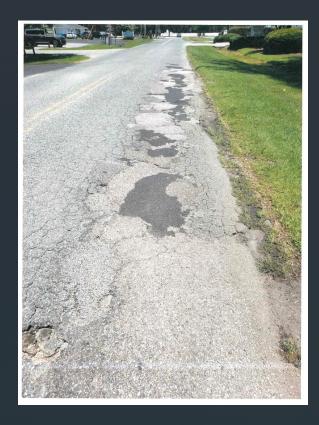

|                                                                                                     |  |  |





Oleander 38th Ave N. to 4537 (Local)







Oleander 4537 to 48th Ave N. (S-1301)



### Horry County Transportation Committee Meeting

- Tuesday, August 11<sup>th</sup> at 7 pm
- Horry County Court House 1201 Third Avenue, Conway