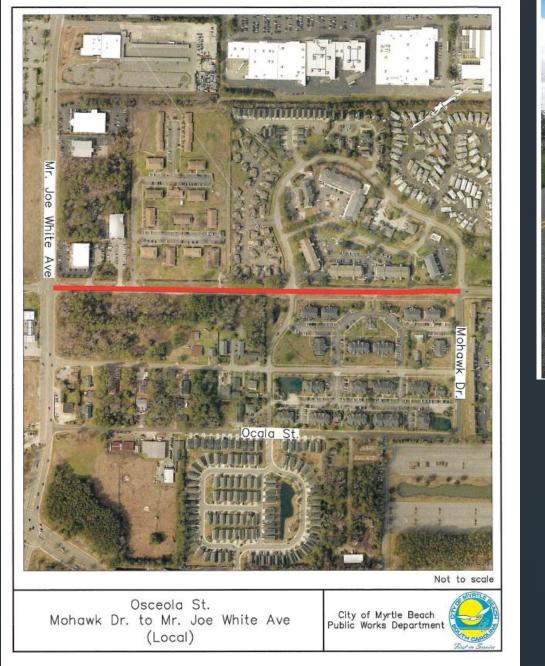

### FY21 CTC Application Prioritization List – Combination of City and SCDOT Roadways

| Priority | Roadway                                                                 | Length (ft) | Cost Estimate |
|----------|-------------------------------------------------------------------------|-------------|---------------|
| 1        | City - R Grissom Pkwy (21st Ave N to 29th Ave N)                        | 3400        | \$279,253     |
| 2        | SCDOT - North Oak St (1st Ave N to Main St)                             | 2800        | \$114,987     |
| 3        | SCDOT - South Oak St (Collins St to 1st Ave N)                          | 625         | \$25,667      |
| 4        | City - Louise Dr (Country Club Dr to Canterbury Ln)                     | 1200        | \$49,280      |
| 5        | City - Greens Blvd (21st Ave N to Mohawk Dr)                            | 1200        | \$49,280      |
| 6        | City - Osceola St (Mohawk Dr to Mr Joe White Ave)                       | 2500        | \$102,667     |
| 7        | SCDOT - Intersection Improvement<br>(Kings Hwy and Mr Joe White Avenue) |             | \$382,000     |
| 8        | City - Oleander Dr (38th Ave N to 4573 Oleander Dr)                     | 1650        | \$67,760      |
| 9        | SCDOT - Oleander Dr (4573 Oleander Dr to 48th Ave N)                    | 2050        | \$84,187      |
|          |                                                                         |             | \$1,155,081   |