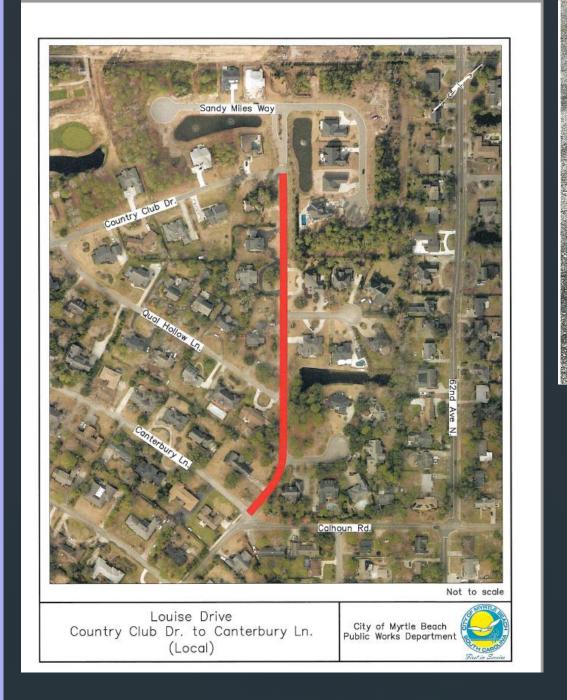

### FY21 CTC Application Prioritization List – Combination of City and SCDOT Roadways

| Priority | Roadway                                                                 | Length (ft) | Cost Estimate |
|----------|-------------------------------------------------------------------------|-------------|---------------|
| 1        | City - R Grissom Pkwy (21st Ave N to 29th Ave N)                        | 3400        | \$279,253     |
| 2        | SCDOT - North Oak St (1st Ave N to Main St)                             | 2800        | \$114,987     |
| 3        | SCDOT - South Oak St (Collins St to 1st Ave N)                          | 625         | \$25,667      |
| 4        | City - Louise Dr (Country Club Dr to Canterbury Ln)                     | 1200        | \$49,280      |
| 5        | City - Greens Blvd (21st Ave N to Mohawk Dr)                            | 1200        | \$49,280      |
| 6        | City - Osceola St (Mohawk Dr to Mr Joe White Ave)                       | 2500        | \$102,667     |
| 7        | SCDOT - Intersection Improvement<br>(Kings Hwy and Mr Joe White Avenue) |             | \$382,000     |
| 8        | City - Oleander Dr (38th Ave N to 4573 Oleander Dr)                     | 1650        | \$67,760      |
| 9        | SCDOT - Oleander Dr (4573 Oleander Dr to 48th Ave N)                    | 2050        | \$84,187      |
|          |                                                                         |             | \$1,155,081   |

## Louise Dr City Roadway