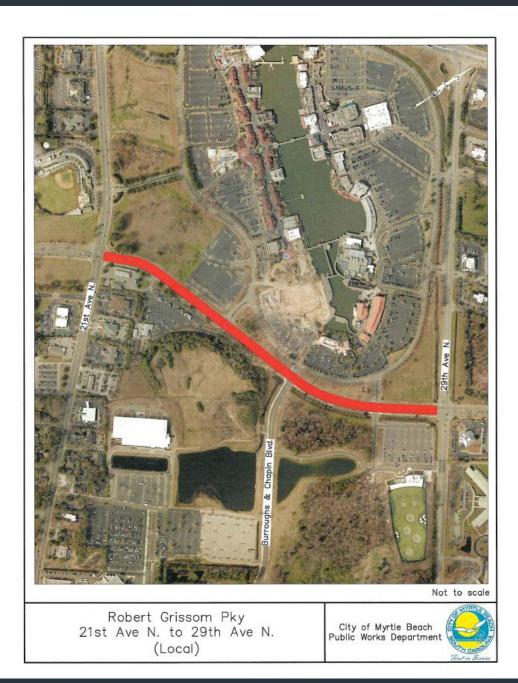

### FY21 CTC Application Prioritization List – Combination of City and SCDOT Roadways

| Priority | Roadway                                                                 | Length (ft) | Cost Estimate |
|----------|-------------------------------------------------------------------------|-------------|---------------|
| 1        | City - R Grissom Pkwy (21st Ave N to 29th Ave N)                        | 3400        | \$279,253     |
| 2        | SCDOT - North Oak St (1st Ave N to Main St)                             | 2800        | \$114,987     |
| 3        | SCDOT - South Oak St (Collins St to 1st Ave N)                          | 625         | \$25,667      |
| 4        | City - Louise Dr (Country Club Dr to Canterbury Ln)                     | 1200        | \$49,280      |
| 5        | City - Greens Blvd (21st Ave N to Mohawk Dr)                            | 1200        | \$49,280      |
| 6        | City - Osceola St (Mohawk Dr to Mr Joe White Ave)                       | 2500        | \$102,667     |
| 7        | SCDOT - Intersection Improvement<br>(Kings Hwy and Mr Joe White Avenue) |             | \$382,000     |
| 8        | City - Oleander Dr (38th Ave N to 4573 Oleander Dr)                     | 1650        | \$67,760      |
| 9        | SCDOT - Oleander Dr (4573 Oleander Dr to 48th Ave N)                    | 2050        | \$84,187      |
|          |                                                                         |             | \$1,155,081   |