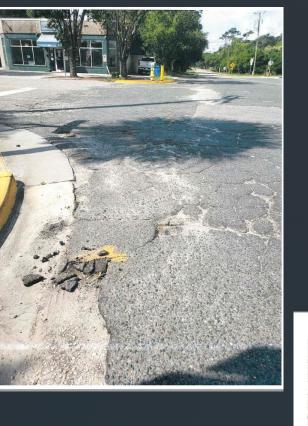

### FY21 CTC Application Prioritization List – Combination of City and SCDOT Roadways

| Priority | Roadway                                                                 | Length (ft) | Cost Estimate |
|----------|-------------------------------------------------------------------------|-------------|---------------|
| 1        | City - R Grissom Pkwy (21st Ave N to 29th Ave N)                        | 3400        | \$279,253     |
| 2        | SCDOT - North Oak St (1st Ave N to Main St)                             | 2800        | \$114,987     |
| 3        | SCDOT - South Oak St (Collins St to 1st Ave N)                          | 625         | \$25,667      |
| 4        | City - Louise Dr (Country Club Dr to Canterbury Ln)                     | 1200        | \$49,280      |
| 5        | City - Greens Blvd (21st Ave N to Mohawk Dr)                            | 1200        | \$49,280      |
| 6        | City - Osceola St (Mohawk Dr to Mr Joe White Ave)                       | 2500        | \$102,667     |
| 7        | SCDOT - Intersection Improvement<br>(Kings Hwy and Mr Joe White Avenue) |             | \$382,000     |
| 8        | City - Oleander Dr (38th Ave N to 4573 Oleander Dr)                     | 1650        | \$67,760      |
| 9        | SCDOT - Oleander Dr (4573 Oleander Dr to 48th Ave N)                    | 2050        | \$84,187      |
|          |                                                                         |             | \$1,155,081   |

## Louise Dr City Roadway