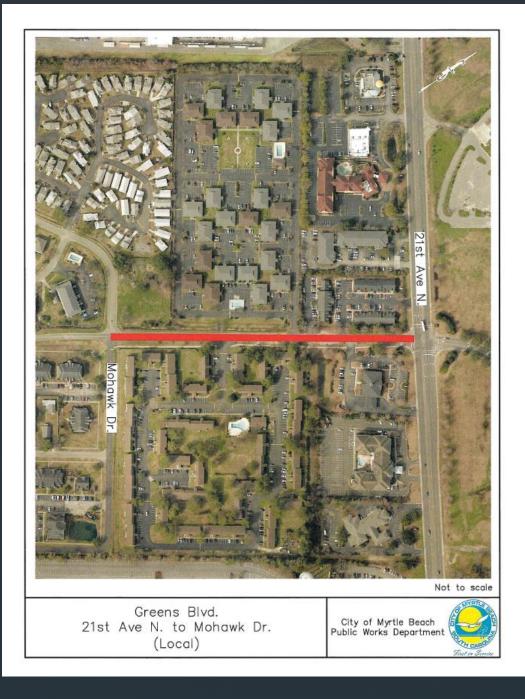

### FY21 CTC Application Prioritization List – Combination of City and SCDOT Roadways

| Priority | Roadway                                                                 | Length (ft) | Cost Estimate |
|----------|-------------------------------------------------------------------------|-------------|---------------|
| 1        | City - R Grissom Pkwy (21st Ave N to 29th Ave N)                        | 3400        | \$279,253     |
| 2        | SCDOT - North Oak St (1st Ave N to Main St)                             | 2800        | \$114,987     |
| 3        | SCDOT - South Oak St (Collins St to 1st Ave N)                          | 625         | \$25,667      |
| 4        | City - Louise Dr (Country Club Dr to Canterbury Ln)                     | 1200        | \$49,280      |
| 5        | City - Greens Blvd (21st Ave N to Mohawk Dr)                            | 1200        | \$49,280      |
| 6        | City - Osceola St (Mohawk Dr to Mr Joe White Ave)                       | 2500        | \$102,667     |
| 7        | SCDOT - Intersection Improvement<br>(Kings Hwy and Mr Joe White Avenue) |             | \$382,000     |
| 8        | City - Oleander Dr (38th Ave N to 4573 Oleander Dr)                     | 1650        | \$67,760      |
| 9        | SCDOT - Oleander Dr (4573 Oleander Dr to 48th Ave N)                    | 2050        | \$84,187      |
|          |                                                                         |             | \$1,155,081   |