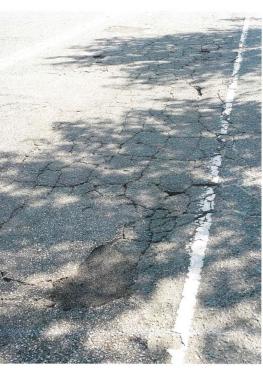

### FY21 CTC Application Prioritization List – Combination of City and SCDOT Roadways

| Priority | Roadway                                                                 | Length (ft) | Cost Estimate |
|----------|-------------------------------------------------------------------------|-------------|---------------|
| 1        | City - R Grissom Pkwy (21st Ave N to 29th Ave N)                        | 3400        | \$279,253     |
| 2        | SCDOT - North Oak St (1st Ave N to Main St)                             | 2800        | \$114,987     |
| 3        | SCDOT - South Oak St (Collins St to 1st Ave N)                          | 625         | \$25,667      |
| 4        | City - Louise Dr (Country Club Dr to Canterbury Ln)                     | 1200        | \$49,280      |
| 5        | City - Greens Blvd (21st Ave N to Mohawk Dr)                            | 1200        | \$49,280      |
| 6        | City - Osceola St (Mohawk Dr to Mr Joe White Ave)                       | 2500        | \$102,667     |
| 7        | SCDOT - Intersection Improvement<br>(Kings Hwy and Mr Joe White Avenue) |             | \$382,000     |
| 8        | City - Oleander Dr (38th Ave N to 4573 Oleander Dr)                     | 1650        | \$67,760      |
| 9        | SCDOT - Oleander Dr (4573 Oleander Dr to 48th Ave N)                    | 2050        | \$84,187      |
|          |                                                                         |             | \$1,155,081   |

## Louise Dr City Roadway