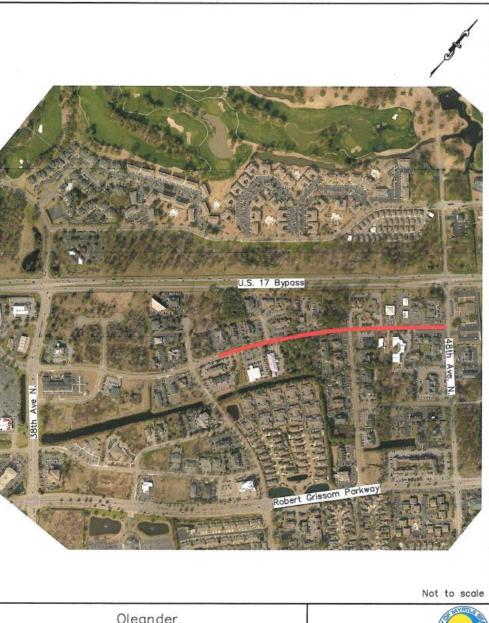

|                                                                                                     |  |  |





Oleander 38th Ave N. to 4537 (Local)







Oleander 4537 to 48th Ave N. (S-1301)



### Horry County Transportation Committee Meeting

- Tuesday, August 11<sup>th</sup> at 7 pm
- Horry County Court House 1201 Third Avenue, Conway