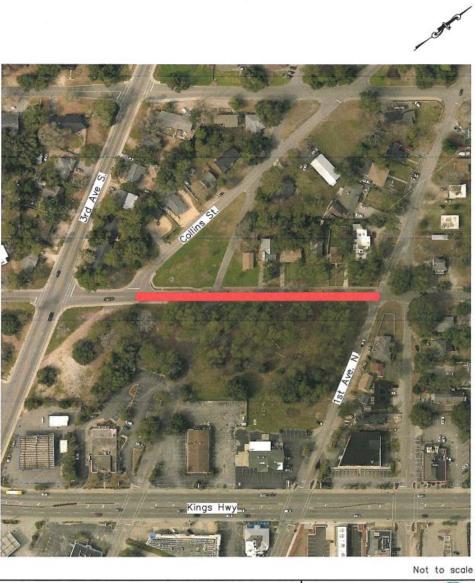

### FY21 CTC Application Prioritization List – Combination of City and SCDOT Roadways

| Priority | Roadway                                                                 | Length (ft) | Cost Estimate |
|----------|-------------------------------------------------------------------------|-------------|---------------|
| 1        | City - R Grissom Pkwy (21st Ave N to 29th Ave N)                        | 3400        | \$279,253     |
| 2        | SCDOT - North Oak St (1st Ave N to Main St)                             | 2800        | \$114,987     |
| 3        | SCDOT - South Oak St (Collins St to 1st Ave N)                          | 625         | \$25,667      |
| 4        | City - Louise Dr (Country Club Dr to Canterbury Ln)                     | 1200        | \$49,280      |
| 5        | City - Greens Blvd (21st Ave N to Mohawk Dr)                            | 1200        | \$49,280      |
| 6        | City - Osceola St (Mohawk Dr to Mr Joe White Ave)                       | 2500        | \$102,667     |
| 7        | SCDOT - Intersection Improvement<br>(Kings Hwy and Mr Joe White Avenue) |             | \$382,000     |
| 8        | City - Oleander Dr (38th Ave N to 4573 Oleander Dr)                     | 1650        | \$67,760      |
| 9        | SCDOT - Oleander Dr (4573 Oleander Dr to 48th Ave N)                    | 2050        | \$84,187      |
|          |                                                                         |             | \$1,155,081   |

Selected projects and cost-share values will be determined at the August 11<sup>th</sup> CTC meeting