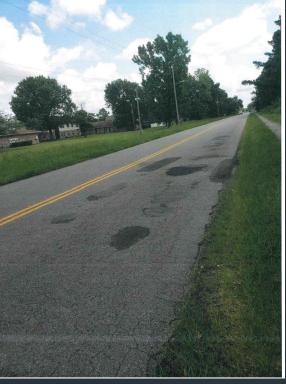

### FY21 CTC Application Prioritization List – Combination of City and SCDOT Roadways

| Priority | Roadway                                                                 | Length (ft) | Cost Estimate |
|----------|-------------------------------------------------------------------------|-------------|---------------|
| 1        | City - R Grissom Pkwy (21st Ave N to 29th Ave N)                        | 3400        | \$279,253     |
| 2        | SCDOT - North Oak St (1st Ave N to Main St)                             | 2800        | \$114,987     |
| 3        | SCDOT - South Oak St (Collins St to 1st Ave N)                          | 625         | \$25,667      |
| 4        | City - Louise Dr (Country Club Dr to Canterbury Ln)                     | 1200        | \$49,280      |
| 5        | City - Greens Blvd (21st Ave N to Mohawk Dr)                            | 1200        | \$49,280      |
| 6        | City - Osceola St (Mohawk Dr to Mr Joe White Ave)                       | 2500        | \$102,667     |
| 7        | SCDOT - Intersection Improvement<br>(Kings Hwy and Mr Joe White Avenue) |             | \$382,000     |
| 8        | City - Oleander Dr (38th Ave N to 4573 Oleander Dr)                     | 1650        | \$67,760      |
| 9        | SCDOT - Oleander Dr (4573 Oleander Dr to 48th Ave N)                    | 2050        | \$84,187      |
|          |                                                                         |             | \$1,155,081   |