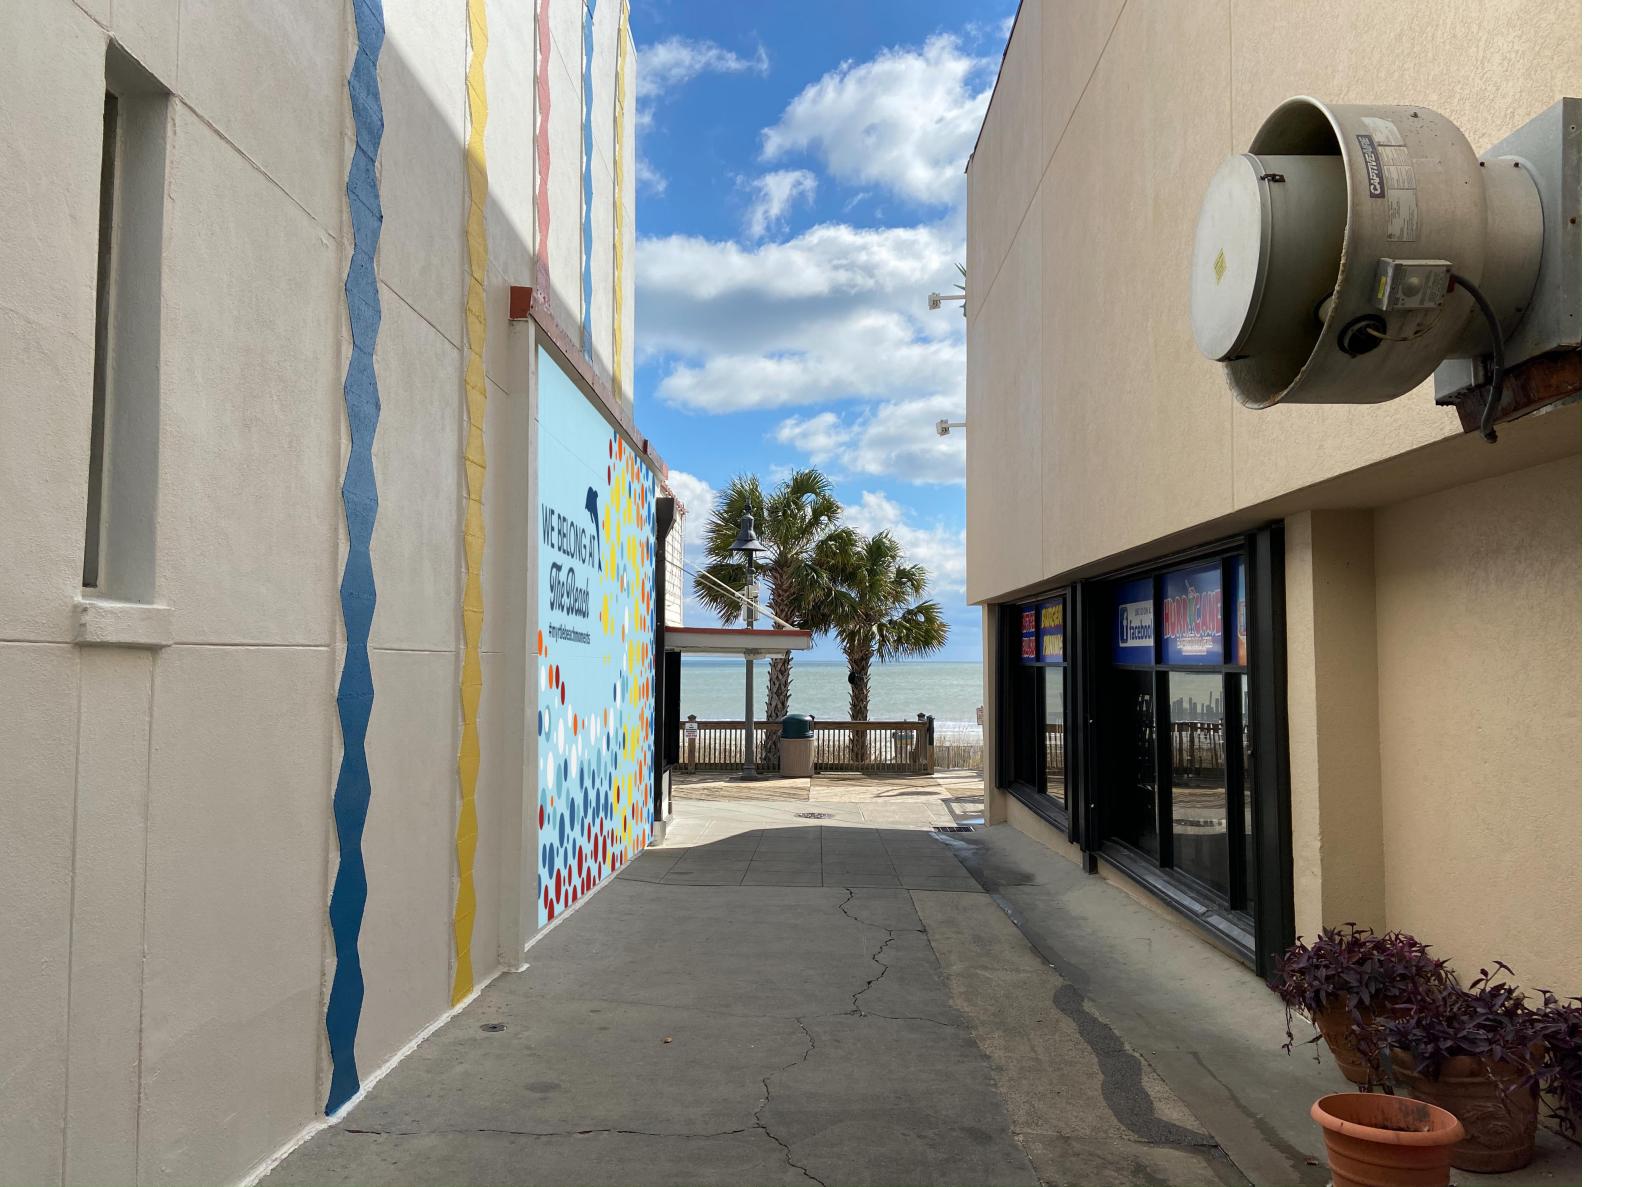

dates: March 13-14 and 20-21,2021

- Base color spray painted
- Design hand painted w/stencils
- Exterior latex
- String lights hung above mural length across the alley
- Plaque attached to the wall







### Mural location close up.

Size: 22 ft x 14 ft



#### Pensive Skies Color Family: Blues HGSW2377

### Background

**Summer Sunflower** Color Family: Yellows HGSW1162



**Boisterous Blue** Valspar 4009-6

### Writing/logo + design

Alabaster Color Collection: Fashion Forward Color Family: White HGSW4031



Georgian Bay Color Collection: Fashion Forward Color Family: Blue HGSW2362

Blue Patchwork Color Family: Blues HGSW2373

### Color Palette

Optimistic Orange Color Family: Oranges HGSW1111

Orange Motif Color Family: Oranges HGSW1114

**Red Tanager** Color Family: Reds HGSW1062





# View from the alley.





## View from the Boardwalk.



#### OCEAN BLVD

## Lights:

String lights hung at the section of the alley where the mural in a zig-zag pattern.

Type:

Edison bulb, Integrated LED String Lights, Black

Waterproof, weather resistant

120v Electric outlet

Zig-zag pattern anchored using guide wires and expansion hooks









## Class XLI 2020-2021 DOWNTOWN REDEVELOPMENT PROJECT

Erica Beauchamp Becky Boone **Danielle Cashion Denise Clarke Tammie Durant** Katie Dwulet **Dustin Formo** Minna French Carlita Goff Austin Guyton Samantha Huff William 'Nate' Hutson Mary Carman Isenberg Ulitza Kronemeyer Danielle Lewis Ashley Maher George Martin III Weston Parker Katie Petersen Aaron Reiss Alfreda Small Ashley Smith **Darren Spears** David Welborn Izzy West Wilson Wi