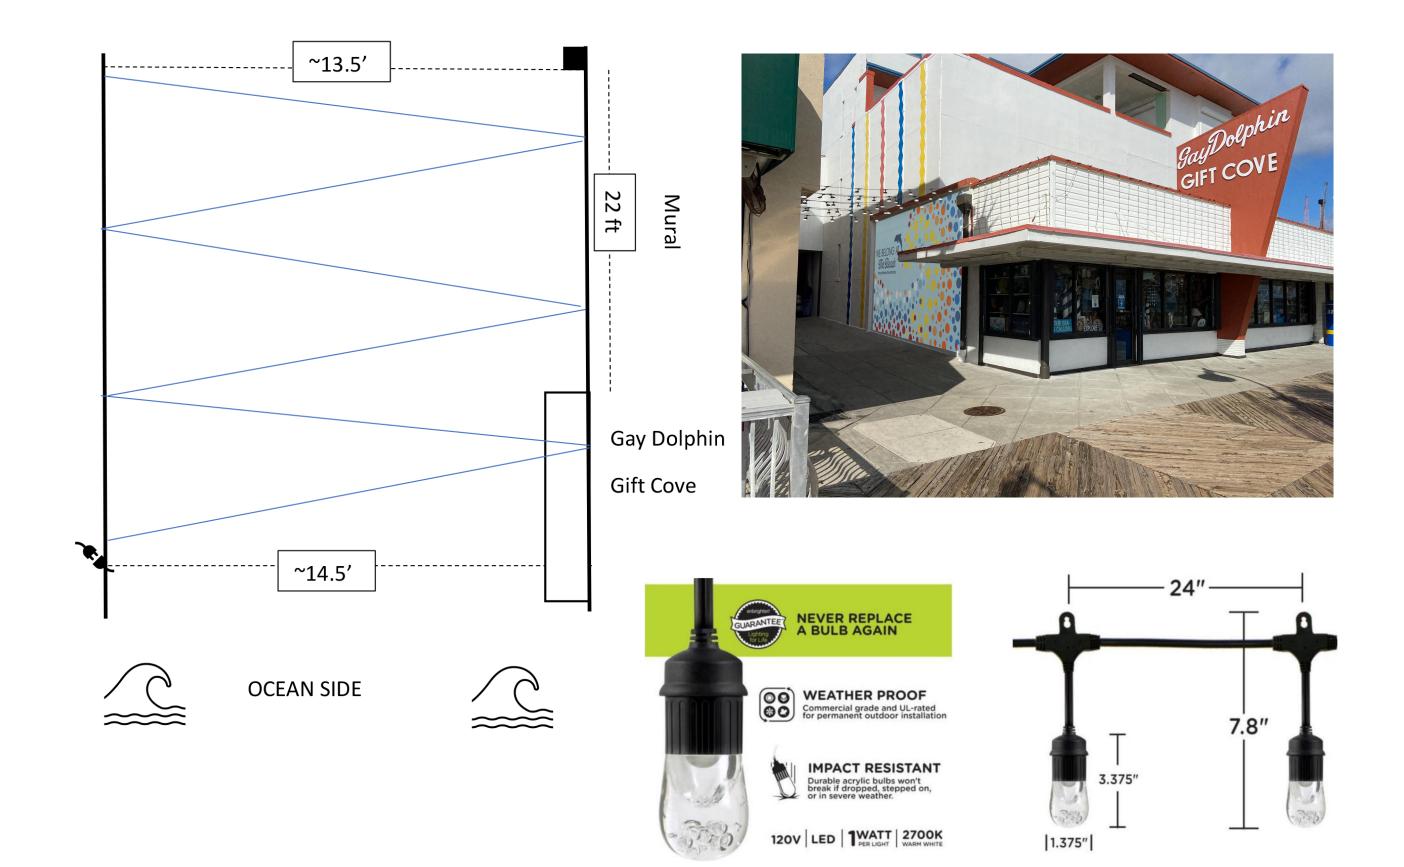

## Lights:

String lights hung at the section of the alley where the mural in a zig-zag pattern.

Type:

Edison bulb, Integrated LED String Lights, Black

Waterproof, weather resistant

120v Electric outlet

Zig-zag pattern anchored using guide wires and expansion hooks