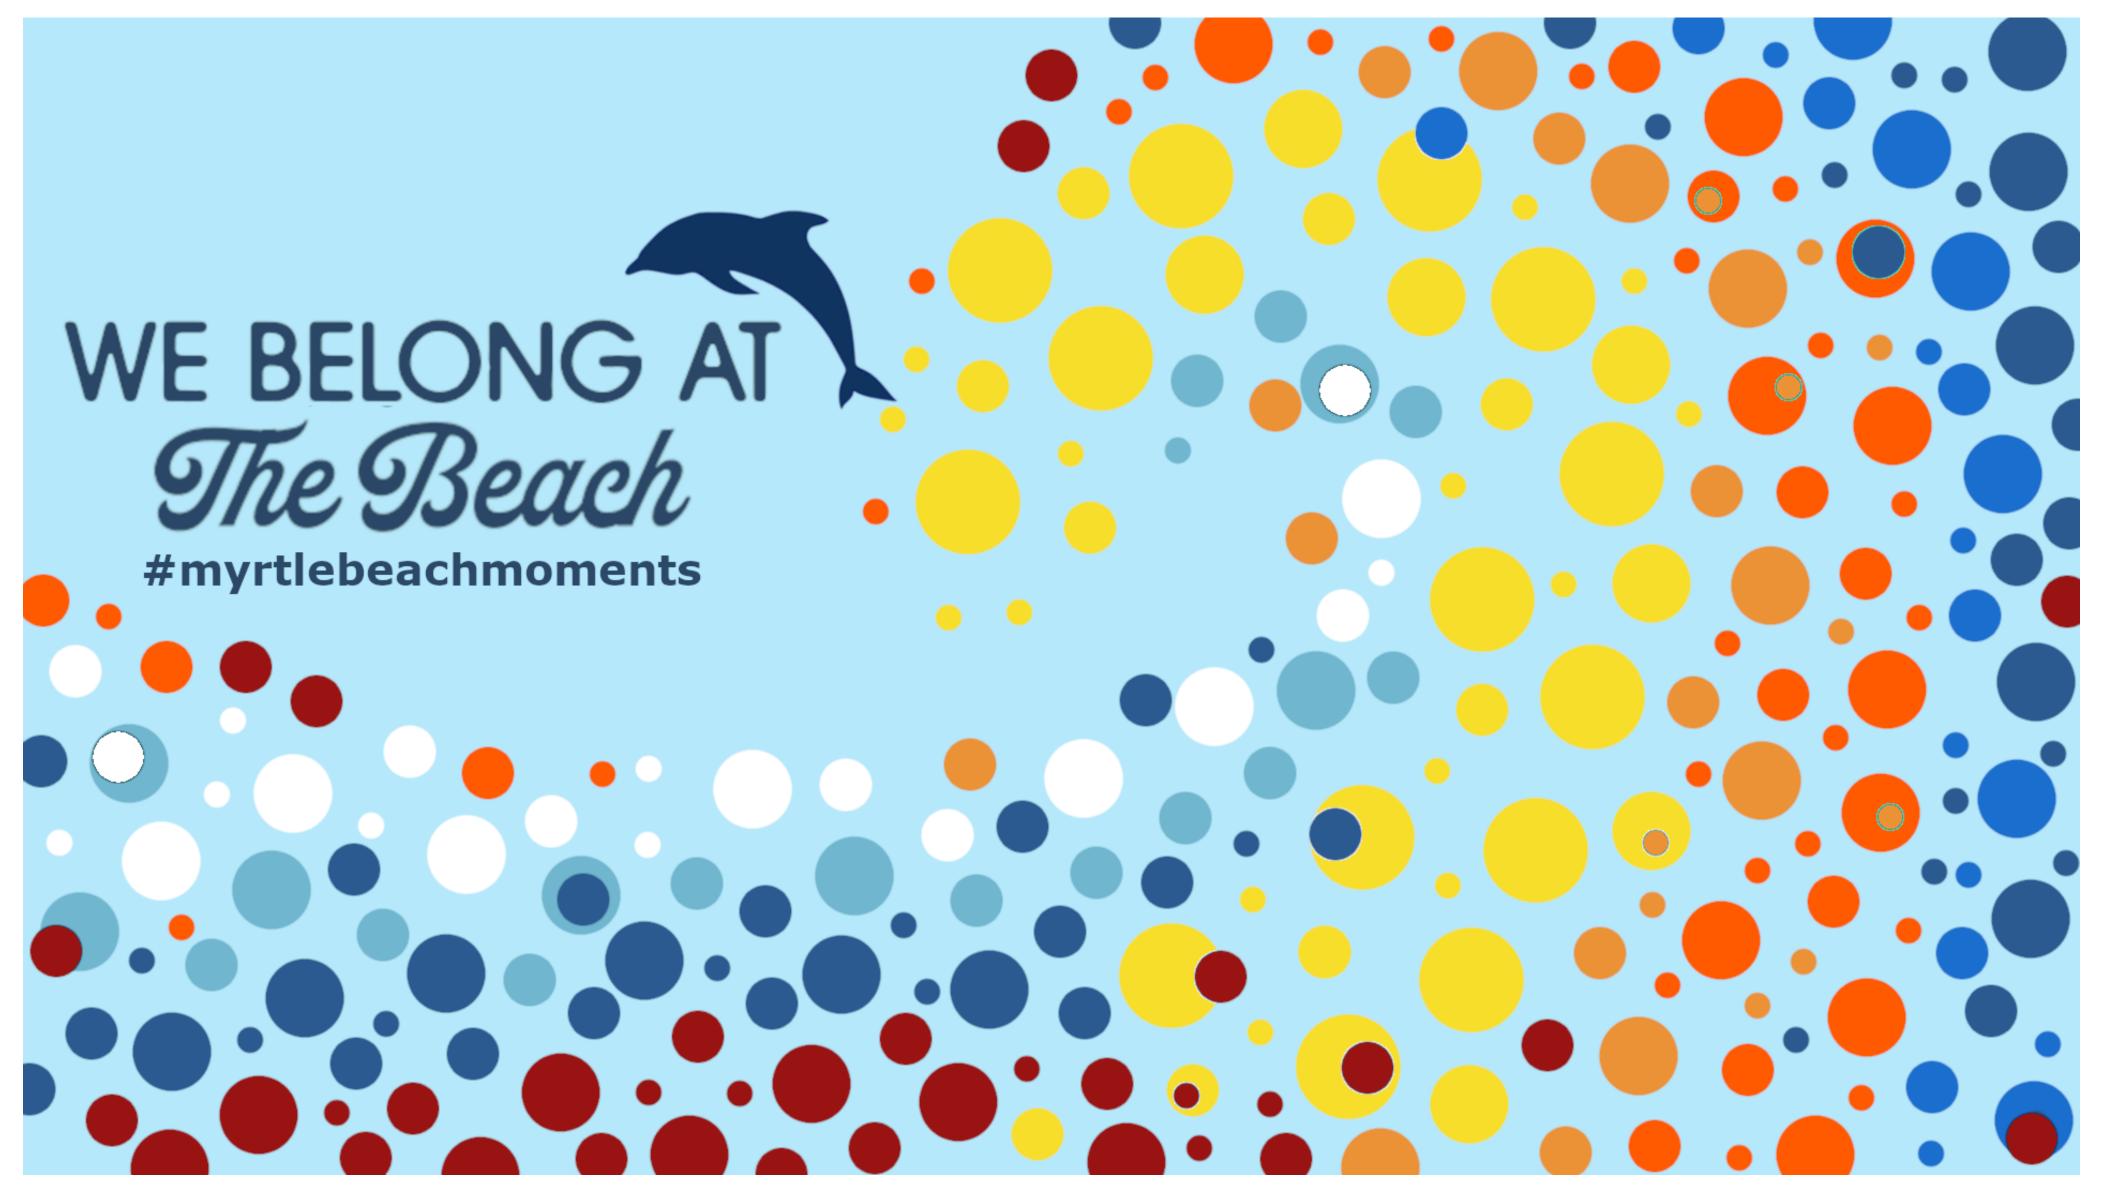

## $\ensuremath{\text{MURAL}}$ - We Belong at the Beach

Location: 916 N Ocean Blvd - Gay Dolphin building

Project dates: March 13-14 and 20-21,2021

- Base color spray painted
- Design hand painted w/stencils
- Exterior latex
- String lights hung above mural length across the alley
- Plaque attached to the wall

### Background

**Summer Sunflower** Color Family: Yellows HGSW1162

**Boisterous Blue** Valspar 4009-6

### Color Palette

Optimistic Orange Color Family: Oranges HGSW1111

Orange Motif Color Family: Oranges HGSW1114

**Red Tanager** Color Family: Reds HGSW1062