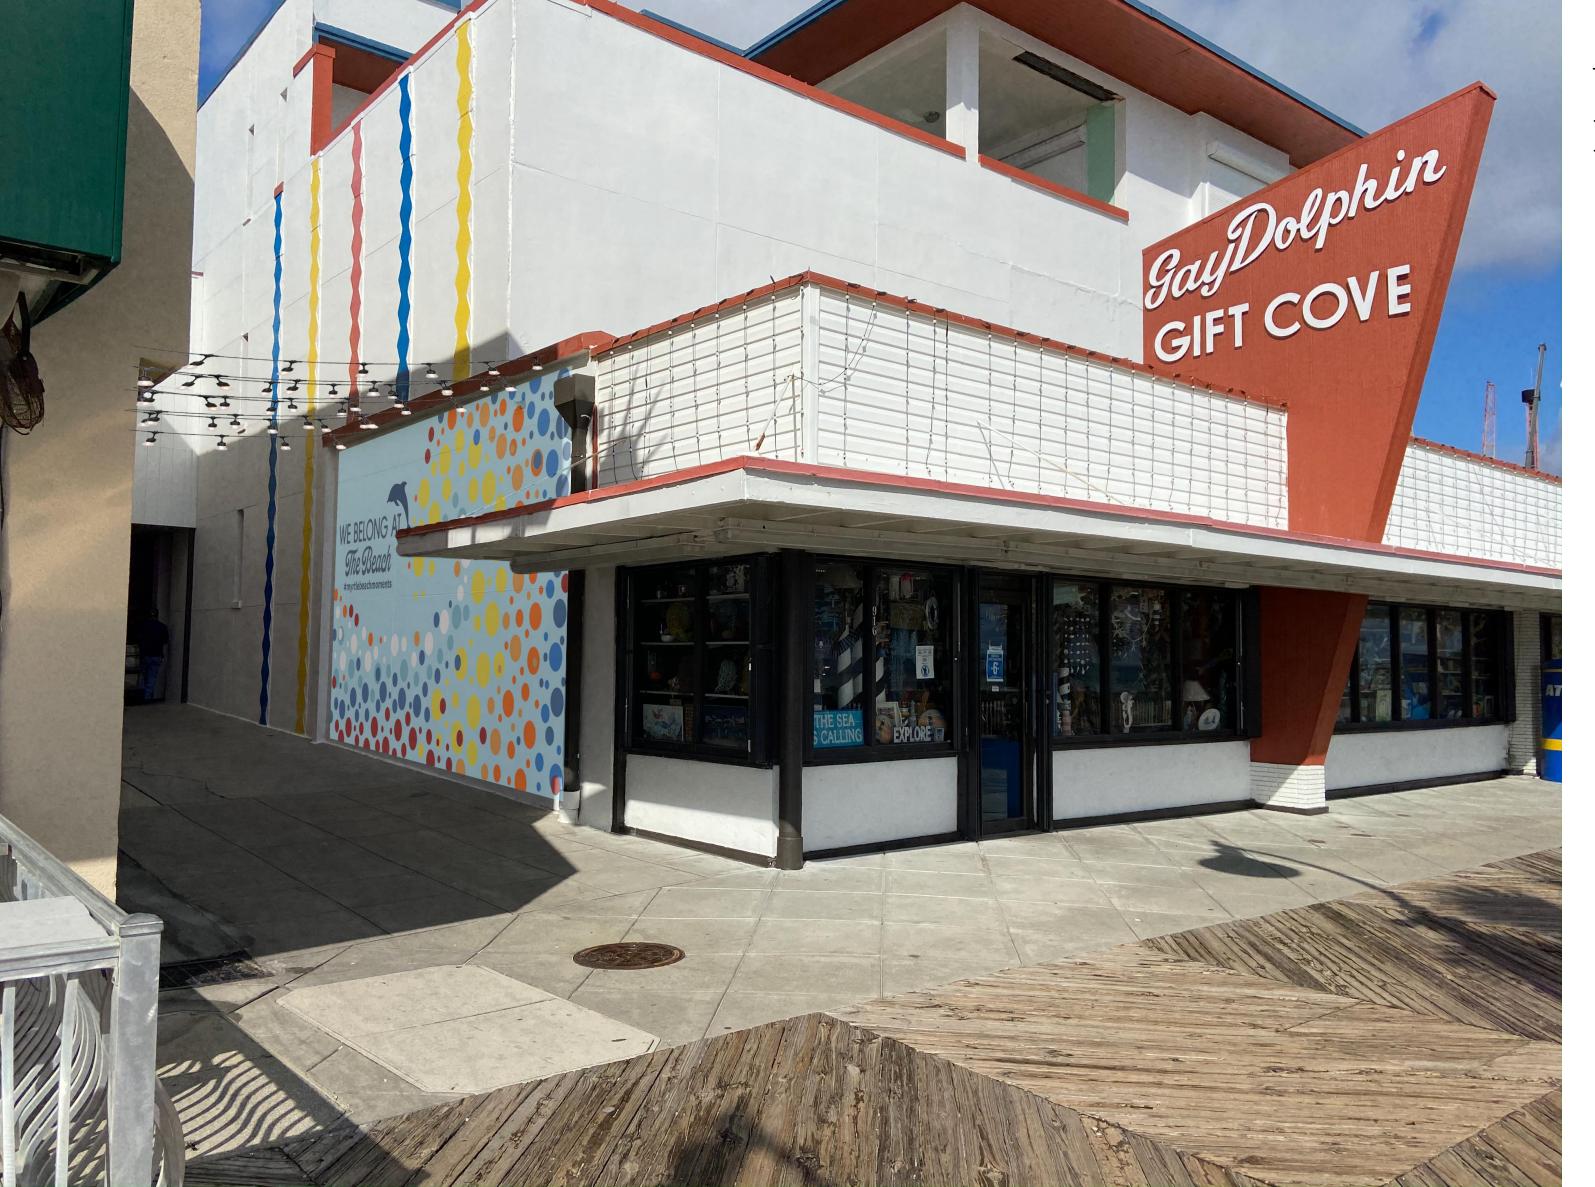

## $\ensuremath{\text{MURAL}}$ - We Belong at the Beach

Location: 916 N Ocean Blvd - Gay Dolphin building

Project dates: March 13-14 and 20-21,2021

- Base color spray painted
- Design hand painted w/stencils
- Exterior latex
- String lights hung above mural length across the alley
- Plaque attached to the wall

### Mural location close up.

Size: 22 ft x 14 ft