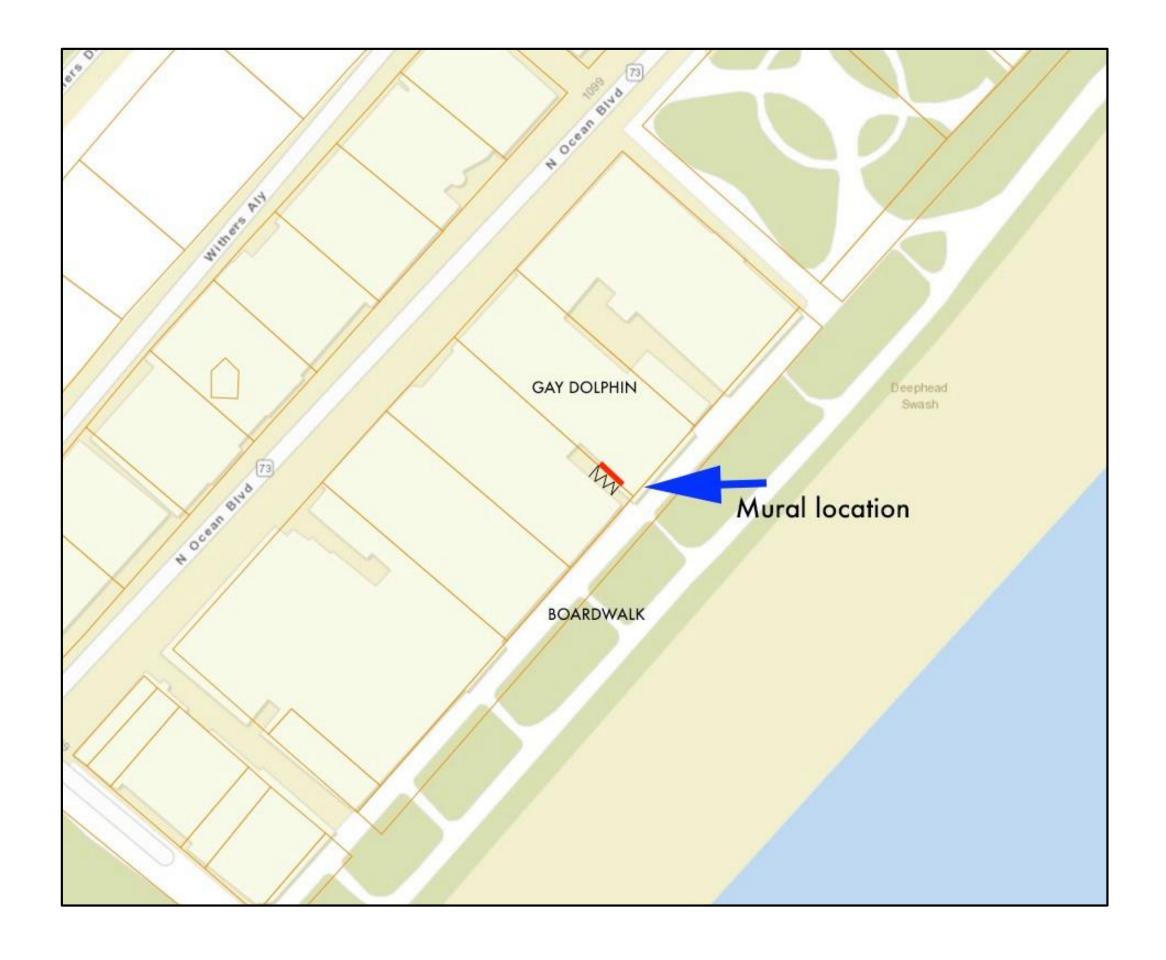

## $\ensuremath{\text{MURAL}}$ - We Belong at the Beach

Location: 916 N Ocean Blvd - Gay Dolphin building

Project dates: March 13-14 and 20-21,2021

- Base color spray painted
- Design hand painted w/stencils
- Exterior latex
- String lights hung above mural length across the alley
- Plaque attached to the wall

### Mural location close up.

Size: 22 ft x 14 ft