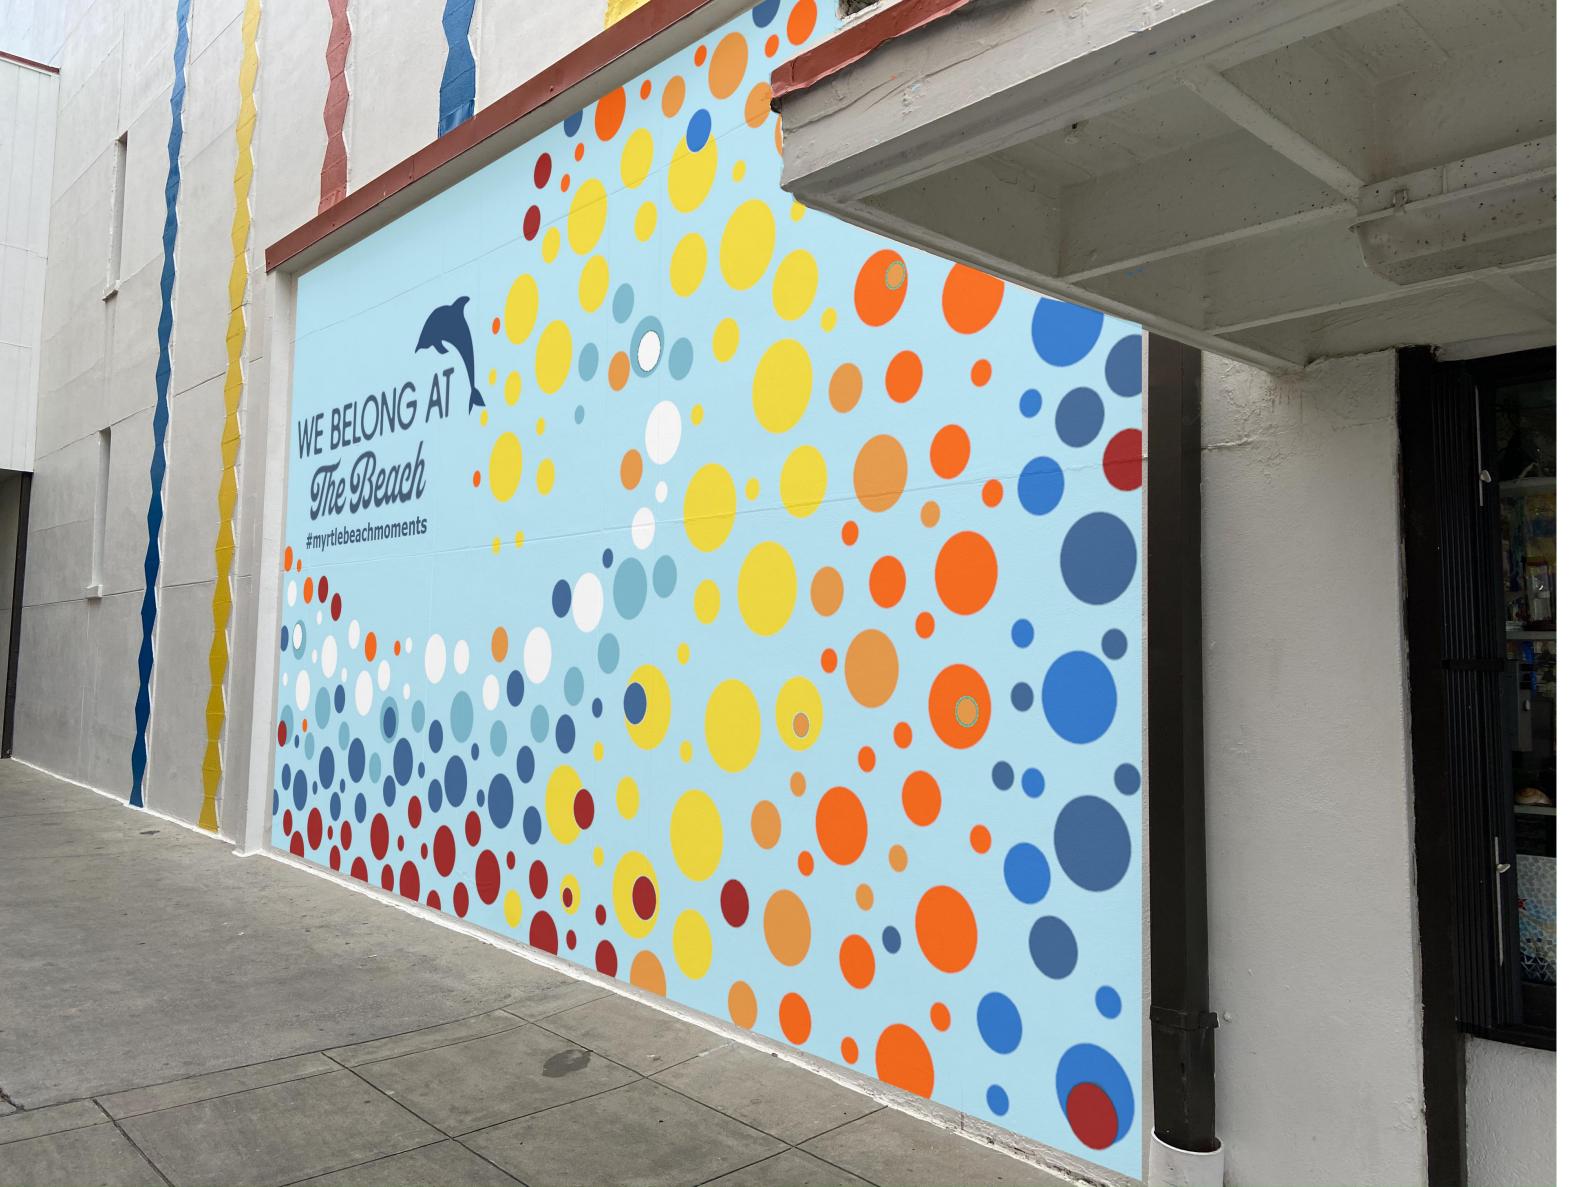

## $\ensuremath{\text{MURAL}}$ - We Belong at the Beach

Location: 916 N Ocean Blvd - Gay Dolphin building

Project dates: March 13-14 and 20-21,2021

- Base color spray painted
- Design hand painted w/stencils
- Exterior latex
- String lights hung above mural length across the alley
- Plaque attached to the wall

### Mural location close up.

Size: 22 ft x 14 ft

# View from the alley.