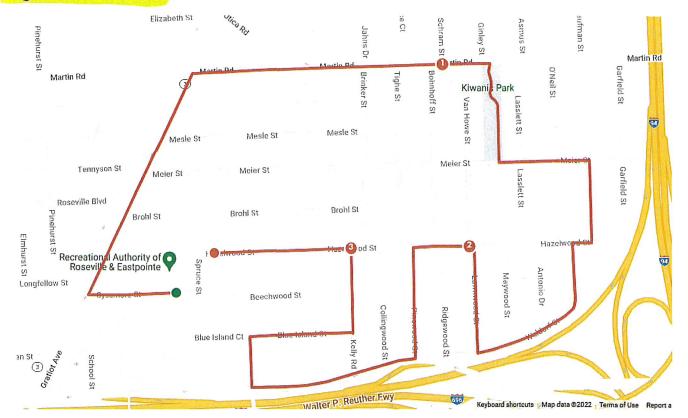

#### I. Discussion by Director.

a. Mr. Lipinski shared about the building shutdown, the removal and replacement of the shadowboxes that were formerly in the main lobby and an update on the new vehicles for SMART. Recent events and programs include the Backyard Bash, Family Bake-Off, Fall Craft Class, and Parking Lot Party. The auditors have been in touch and have been collecting information from the 23/24 fiscal. Eastpointe Memorial Football Field has some issues with the lights, this is being worked on and bulbs replaced. Adult softball has ended, and went well. Upcoming events are the Senior Trick or Treat event, Senior Holiday Party, RARE Nightmare, Pumpkin Rolldown and the Big Bird Run.