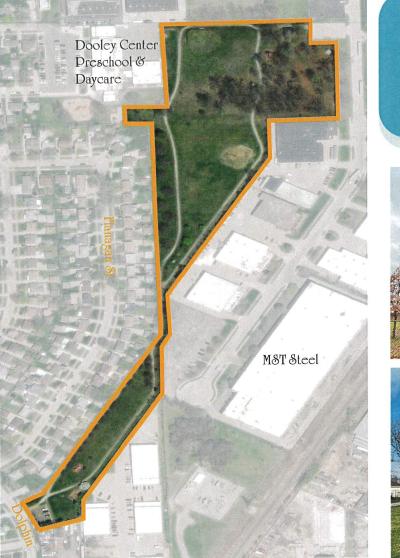

#### b. Review of survey results and update on the Joint Recreation Master Plan process.

i. The online survey has ended, results were sent to the board to view. A summary from the maps, and survey are being put together. An update will be made at the October meeting.