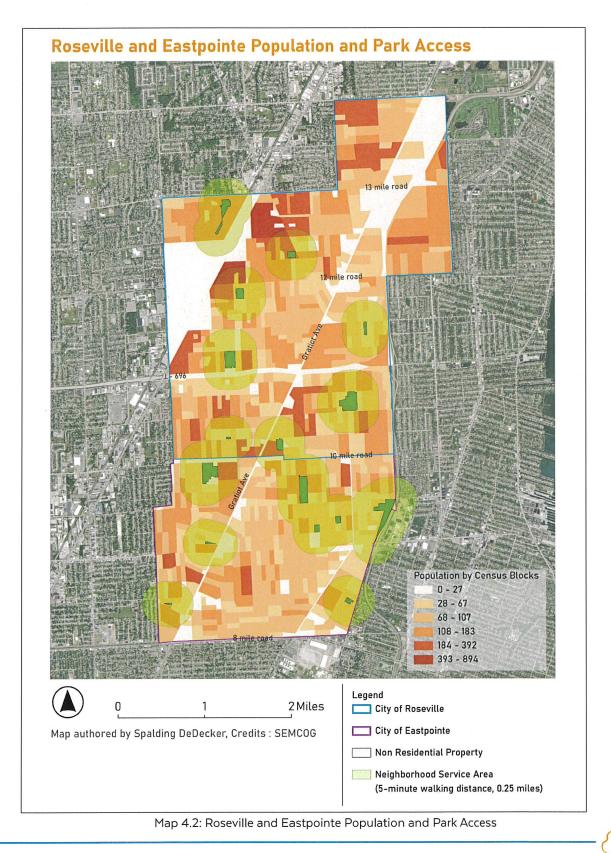

Parks Access

Although the current park acreages do not meet the NRPA's suggested range, Roseville and Eastpointe's mini, neighborhood, and community parks fulfill important roles in serving the needs of nearby residents. The Population and Parks Access map shows parks serve residential areas within a five (5) minute walking distance of the park. However, gaps in park access are evident along Gratiot Avenue, from Eleven Mile Road to the southeast corner of Roseville, as well as in the center of Eastpointe. To address these gaps and enhance connectivity, there are opportunities to expand access through the development of linear parks, greenways, or shared-use paths. These strategies could help mitigate the current park acreage shortfall and improve overall access to recreational spaces.







# 5. Planning Process



Recreation Authority

### 5 - Planning Process

#### Introduction

Joint Parks and Recreation Plan was developed over the course of 2024. Early planning began with a kick-off meeting with staff from RARE, City of Roseville, and City of Eastpointe to establish project scope and direction. The resulting plan uses demographic data, field data, public input, and best practices to create a road map for future park improvements and enhancements.

#### **Public and Stakeholder Engagement**

Public and stakeholder input guided the creation of the joint Parks and Recreation Plan. The consultant team used the following methods to engage residents, stakeholders, and community leaders:

- 1. Regular Meetings with RARE, City of Roseville, and City of Eastpointe Staff: The c