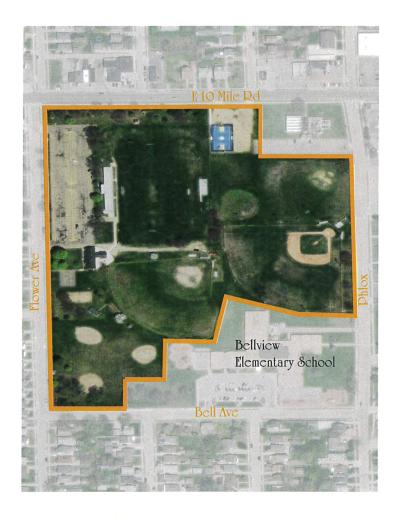

#### b. Review of survey results and update on the Joint Recreation Master Plan process.

i. The online survey has ended, results were sent to the board to view. A summary from the maps, and survey are being put together. An update will be made at the October meeting.