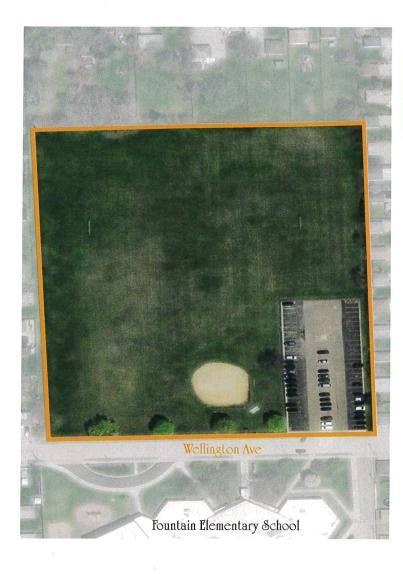

equipment, restrooms, picnic shelters, tables, tennis courts, volleyball courts, two youth soccer fields, skate park, walking/jogging path, and fitness court. To the north of the park is the Ruth H. Green Elementary School. The park is surrounded by residential homes to the west, east, and south. This park also has two (2) parking lots.





# **Lions Park**

#### **Park Description**

Lions Park is a 6.4 acre neighborhood park. It is located in a residential neighborhood and has a large green open space, a baseball field, and soccer field. The pathways in the park do not connect to the bleachers, which makes it less accessible. This park is surrounded by residential homes to the north, east, and west. South of this park is the Fountain Elementary School.

#### Park Aerial Map and Photos



#### **Park Highlights** Acres = 6.4 ADA Rating = 2 Baseball/Softball Field

Soccer Field





# Macomb Gardens Park

#### **Park Description**

Macomb Gardens Park is a 5.7 acre neighborhood park. It has a baseball field, basketball court, horseshoe pits, pavilion, picnic shelters, grills, playground equipment, restrooms, and a walking path. This park also has a small birch over mounds in the northeast part of the park. There are commercial businesses on the north and west side of the park and residences on the east side. To the south there is Leslie's Mobile Home Park.

#### Park Aerial Map and Photos



### Park Highlights

- Acres = 5.7
- ADA Rating = 2
- Horseshoe Pits
- Baseball/Softball Field
- Picnic Area









updail Photos

# Optimist Park (Previously known as Kiwanis Park)