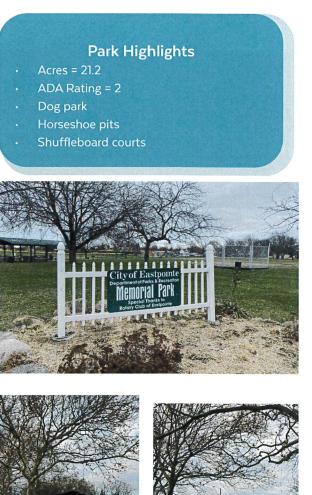

two (2) parking lots. This park had a swimming pool, but it was removed due to maintenance and personnel costs. As of May, 2024, the city plans to install a pad to open in the summer of 2025.

#### Park Aerial Map and Photos











**Recreation Authority** 

### **Memorial Park**

#### **Park Description**

Memorial Park is a 21.2 acre community park in Eastpointe It has baseball fields, basketball court, dog park, football stadium, horseshoe pits, picnic shelters, picnic tables, grills, restrooms, playground equipment, and shuffleboard courts. The Bellview Elementary School is located in the southeast corner of the park. The MI dog park was installed in 2015, and the access is managed by RARE. Residents of Roseville and Eastpointe can access this facility by paying an annual fee.







# Michigan Military Technical and Historical Society

#### **Park Description**

Michigan Military Technical and Historical Society is a museum dedicated to preserving the stories of Michigan citizens who served and sacrificed, here and abroad, from WWI to the present. Towards the south side of this museum there are seven (7) tennis courts owned by the City of Eastpointe. The museum is open to visitors only on the weekends and other times by appointment. The Tennis Courts are open during the week and also on the weekends.









# **Rein Park**

#### **Park Description**

Rein Park is a 2.1 acre neighborhood park in Eastpointe. It is located in between residential homes and serves as a large green open space with memorial trees. This park does not have any amenities and is accessible