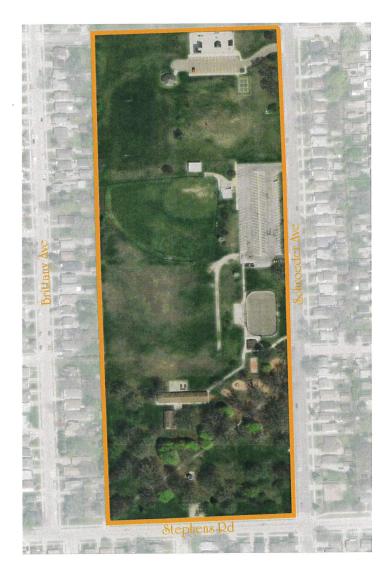

#### b. Review of survey results and update on the Joint Recreation Master Plan process.

i. The online survey has ended, results were sent to the board to view. A summary from the maps, and survey are being put together. An update will be made at the October meeting.