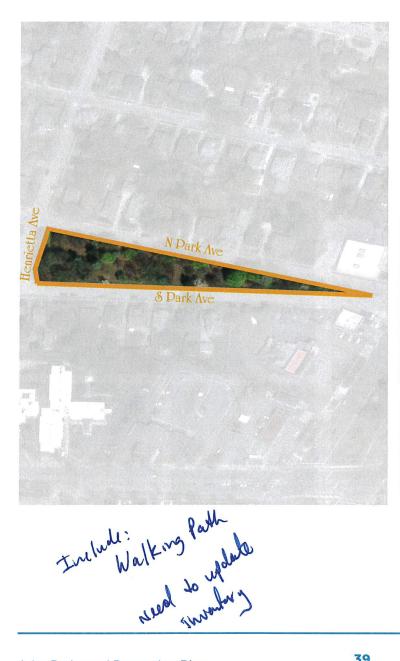

#### b. Review of survey results and update on the Joint Recreation Master Plan process.

i. The online survey has ended, results were sent to the board to view. A summary from the maps, and survey are being put together. An update will be made at the October meeting.