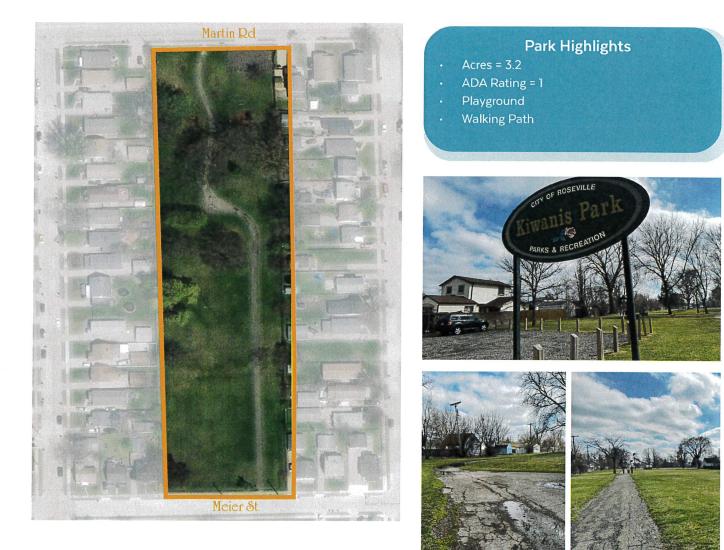

ipment, restrooms, and a walking path. This park also has a small birch over mounds in the northeast part of the park. There are commercial businesses on the north and west side of the park and residences on the east side. To the south there is Leslie's Mobile Home Park.

#### Park Aerial Map and Photos



### Park Highlights

- Acres = 5.7
- ADA Rating = 2
- Horseshoe Pits
- Baseball/Softball Field
- Picnic Area









updail Photos

# Optimist Park (Previously known as Kiwanis Park)

#### Park Description

Optimist Park (previously known as Kiwanis Park) is a 3.2 acre neighborhood park. It is a fenced park in the middle of a residential block. Optimist Park has a walking path that connects Martin Road and Meier Street. It also has a playground and a gravel parking lot on Martin Road.



# **Packard Park**

#### **Park Description**

Packard Park is a 0.7 acre mini park. It is located in a residential neighborhood and has a large green open space, a playground, benches, and a basketball court, although there are not any hoops. The playground has a wooden fence around it. The park is abutting residences to the north, and sidewalks in other directions. Packard Park has a thick tree canopy.





# **Rotary Park**

#### **Park Description**

Rotary Park is a 4.2 acre neighborhood park. It is located in a residential neighborhood and has a baseball field, basketball court, (without hoops), playground equipment, restrooms, picnic shelters, tables, and grills. This park is highly visible from Utica Road. As of May 2024, the city is developing plans to install a splash pad inten