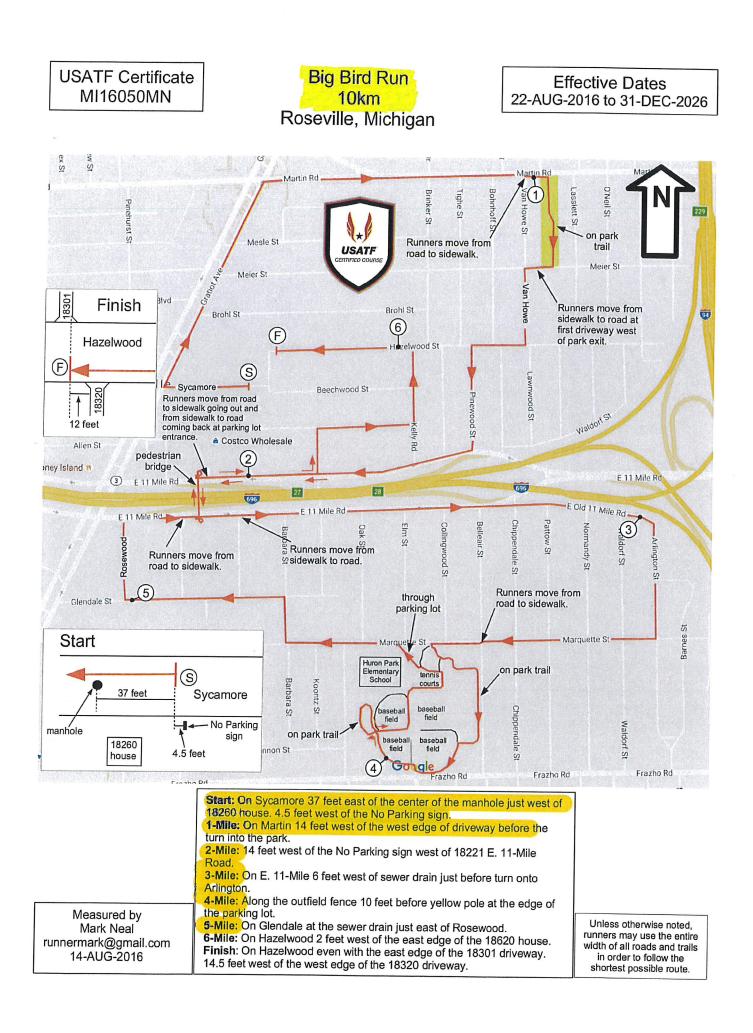

#### I. Discussion by Director.

a. Mr. Lipinski shared about the building shutdown, the removal and replacement of the shadowboxes that were formerly in the main lobby and an update on the new vehicles for SMART. Recent events and programs include the Backyard Bash, Family Bake-Off, Fall Craft Class, and Parking Lot Party. The auditors have been in touch and have been collecting information from the 23/24 fiscal. Eastpointe Memorial Football Field has some issues with the lights, this is being worked on and bulbs replaced. Adult softball has ended, and went well. Upcoming events are the Senior Trick or Treat event, Senior Holiday Party, RARE Nightmare, Pumpkin Rolldown and the Big Bird Run.