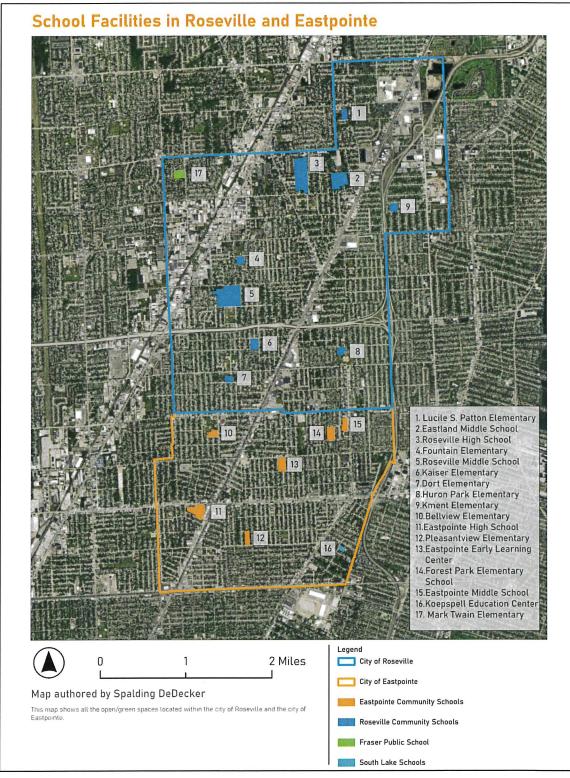

# **Shamrock Park**

#### **Park Description**

Shamrock Park is a 3.1 acre neighborhood park. It is a rectangular park located in a residential neighborhood. It has a large green open space and soccer fields.



# **Spindler** Park

#### **Park Description**

Spindler Park is a 20.6 acre community park in Eastpointe. It has disc golf course, horseshoe pits, tennis courts, picnic shelters, picnic tables, grills, restrooms, sledding hill, tennis courts, soccer field, volleyball court, and a walking path. This park acts as a "Central park" of the city and draws visitors from Eastpointe and neighboring cities. The Patriot Building is also located in the park. The building has a classroom and restrooms and hosts meetings and occassional events.











#### 4- Recreation Inventory



Map 4.3 : School Facilities in the City of Roseville and the City of Eastpointe



Date Exported: 4/15/2024 2:38 PM

#### Park Acreage and Access Evaluation

#### **Park Acreage Evaluation**

The following table shows current park acreage in Roseville and Eastpointe. Although the National Recreation and Park Association (NRPA) provides recommendations for parks and facilities, they recognize that every community is unique, and many factors should be considered when evaluating deficiencies and priorities. These additional factors can include age and income distribution, neighborhood structure, and recreation interests of the community, as well as the recreation opportunities available in nearby communities.

The NRPA recommends an ideal range of 5.5 to 15.9 acres per 1,000 people for a we