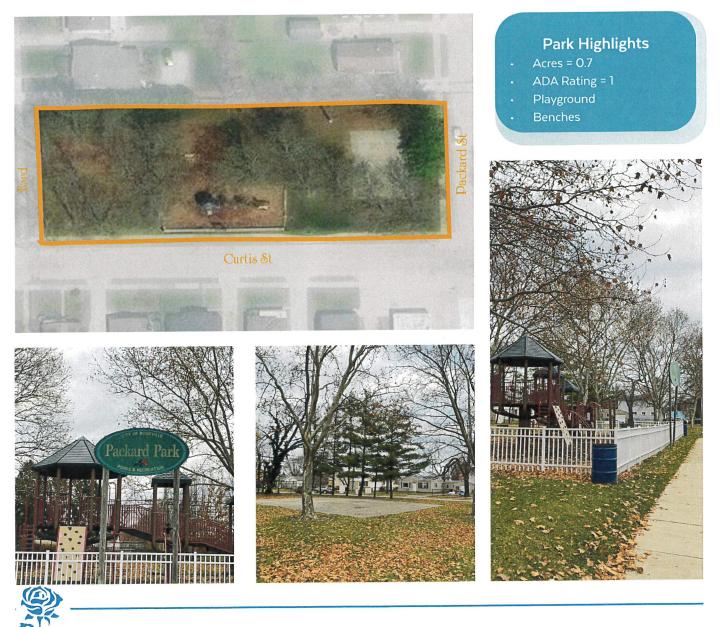

Area









updail Photos

# Optimist Park (Previously known as Kiwanis Park)

#### Park Description

Optimist Park (previously known as Kiwanis Park) is a 3.2 acre neighborhood park. It is a fenced park in the middle of a residential block. Optimist Park has a walking path that connects Martin Road and Meier Street. It also has a playground and a gravel parking lot on Martin Road.



# **Packard Park**

#### **Park Description**

Packard Park is a 0.7 acre mini park. It is located in a residential neighborhood and has a large green open space, a playground, benches, and a basketball court, although there are not any hoops. The playground has a wooden fence around it. The park is abutting residences to the north, and sidewalks in other directions. Packard Park has a thick tree canopy.





# **Rotary Park**

#### **Park Description**

Rotary Park is a 4.2 acre neighborhood park. It is located in a residential neighborhood and has a baseball field, basketball court, (without hoops), playground equipment, restrooms, picnic shelters, tables, and grills. This park is highly visible from Utica Road. As of May 2024, the city is developing plans to install a splash pad intended to open during the summer of 2025.



# Thomas Dooley Park

#### **Park Description**

Tomas Dooley Park, also known as Dooley Park, is a 11.1 acre neighborhood park. It has a walking path, baseball field, playground equipment, restrooms, picnic shelters,grills, and parking lot. This park can be accessed from 13 Mile road and Dolphin Street. There are industrial businesses to the east, residences and Doo