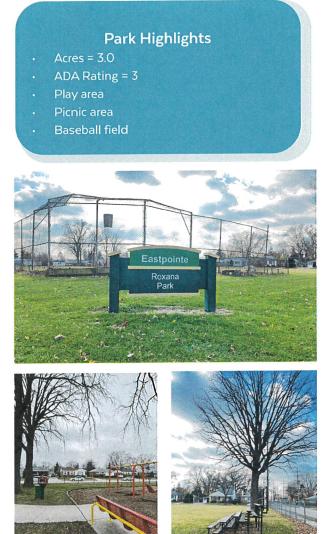

#### I. Discussion by Director.

a. Mr. Lipinski shared about the building shutdown, the removal and replacement of the shadowboxes that were formerly in the main lobby and an update on the new vehicles for SMART. Recent events and programs include the Backyard Bash, Family Bake-Off, Fall Craft Class, and Parking Lot Party. The auditors have been in touch and have been collecting information from the 23/24 fiscal. Eastpointe Memorial Football Field has some issues with the lights, this is being worked on and bulbs replaced. Adult softball has ended, and went well. Upcoming events are the Senior Trick or Treat event, Senior Holiday Party, RARE Nightmare, Pumpkin Rolldown and the Big Bird Run.