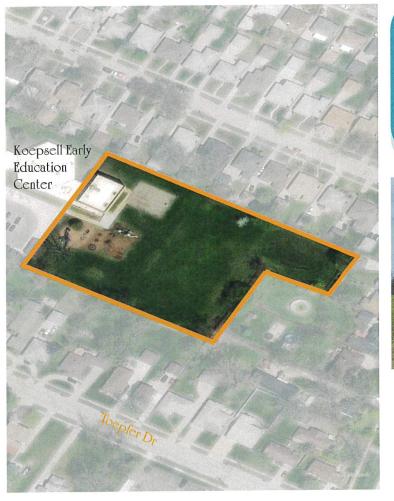

ers, grills, restrooms, a full-size soccer field with lights, a youth soccer field, two (2) sand volleyball courts, gazebo, walking path, and large green open space. The Joseph G. Steenland Elementary School is to the north of the park. The park is surrounded by residences on the other three sides.

#### Park Aerial Map and Photos



# Park Highlights Acres = 14.8 ADA Rating = 2 Horseshoe pits Volleyball courts Roller hockey







# Parks in Eastpointe

# **Fairlane Park**

#### **Park Description**

Fairlane Park is a 1.9 acre mini park. This park is a part of the Koepsell Early Childhood Center. The only way to access this park is through the daycare's driveway. It has a large green open space, playground equipment, soccer field and a basketball court.

#### Park Aerial Map and Photos



# Park Highlights

- Acres = 1.9
- ADA Rating = 2
- Play area
- Basketball Court







# **Goetz Park**

#### **Park Description**

Goetz Park is a 0.7 acre neighborhood park. It is a shaped like a triangle and resides in between the Lincoln Ave and Veronica Ave. It has a walking path leading to the playground equipment and some benches. From all sides it is surrounded by residences.



# John F. Kennedy Park

#### **Park Description**

John F. Kennedy Park is a 17.7 acre community park. It has horseshoe pits, pavilion, playground equipment, picnic shelter, picnic tables, grills, a soccer field and a pickle-ball court. A skate part is part of the premise but is not included in the park limits. This park has two (2) parking lots. This park had a swimming pool, but it was removed due to m