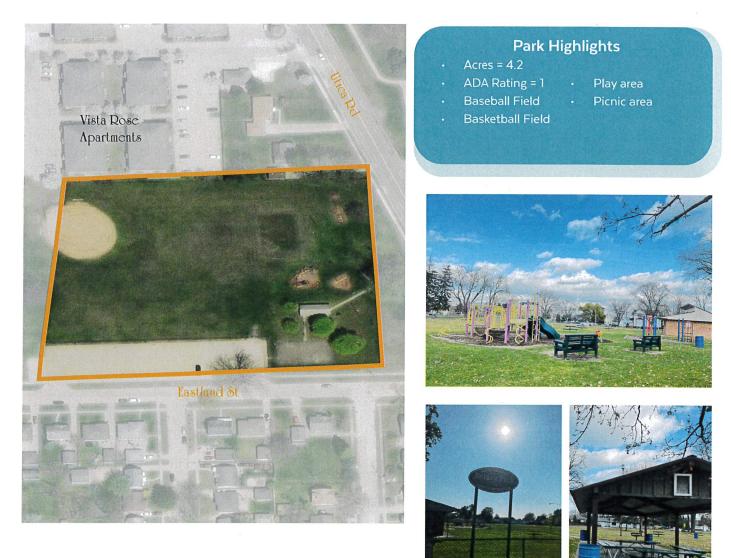

ption**

Packard Park is a 0.7 acre mini park. It is located in a residential neighborhood and has a large green open space, a playground, benches, and a basketball court, although there are not any hoops. The playground has a wooden fence around it. The park is abutting residences to the north, and sidewalks in other directions. Packard Park has a thick tree canopy.





# **Rotary Park**

#### **Park Description**

Rotary Park is a 4.2 acre neighborhood park. It is located in a residential neighborhood and has a baseball field, basketball court, (without hoops), playground equipment, restrooms, picnic shelters, tables, and grills. This park is highly visible from Utica Road. As of May 2024, the city is developing plans to install a splash pad intended to open during the summer of 2025.



# Thomas Dooley Park

#### **Park Description**

Tomas Dooley Park, also known as Dooley Park, is a 11.1 acre neighborhood park. It has a walking path, baseball field, playground equipment, restrooms, picnic shelters,grills, and parking lot. This park can be accessed from 13 Mile road and Dolphin Street. There are industrial businesses to the east, residences and Dooley Center Little Learner's Preschool & Daycare to the west. The northern part of the park is more open and wide. There is a second parking lot located at the southern side adjacent to Dolphin Street.









# **Veterans Memorial Park**

#### **Park Description**

Veterans Memorial Park is a 14.8 acre community park. This park has a baseball field, basketball court, roller hockey, horseshoes pits, pavilion, picnic table, sh