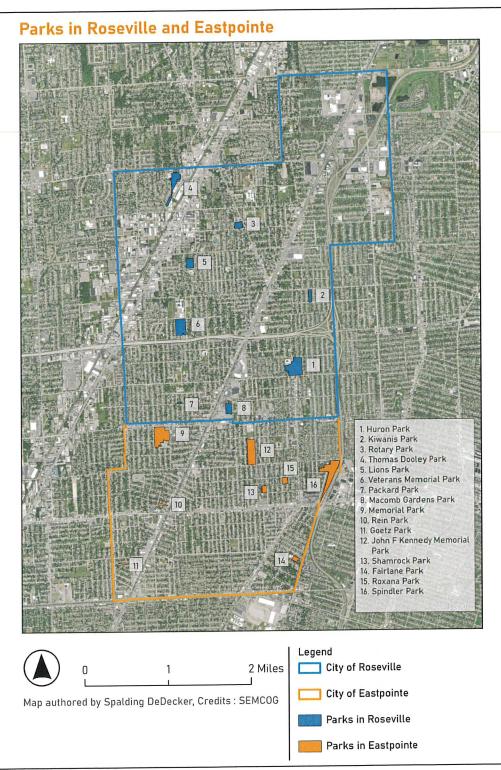

#### b. Review of survey results and update on the Joint Recreation Master Plan process.

i. The online survey has ended, results were sent to the board to view. A summary from the maps, and survey are being put together. An update will be made at the October meeting.