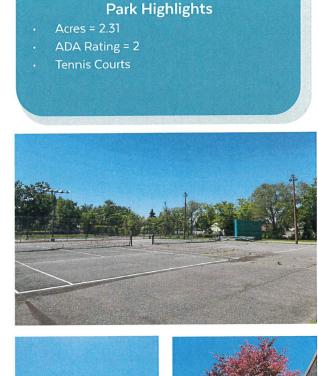

shuffleboard courts. The Bellview Elementary School is located in the southeast corner of the park. The MI dog park was installed in 2015, and the access is managed by RARE. Residents of Roseville and Eastpointe can access this facility by paying an annual fee.







# Michigan Military Technical and Historical Society

#### **Park Description**

Michigan Military Technical and Historical Society is a museum dedicated to preserving the stories of Michigan citizens who served and sacrificed, here and abroad, from WWI to the present. Towards the south side of this museum there are seven (7) tennis courts owned by the City of Eastpointe. The museum is open to visitors only on the weekends and other times by appointment. The Tennis Courts are open during the week and also on the weekends.









# **Rein Park**

#### **Park Description**

Rein Park is a 2.1 acre neighborhood park in Eastpointe. It is located in between residential homes and serves as a large green open space with memorial trees. This park does not have any amenities and is accessible by the sidewalk.





- ADA Rating = 1
- Memorial trees
- Natural large green space





# **Roxana Park**

#### **Park Description**

Roxana Park is a 3 acre neighborhood park. It is a rectangular park located in a residential neighborhood. It has a large green open space, playground equipment, picnic shelter, picnic table, grills, and a baseball field. It has a walking path but the pathways do not connect to the bleachers.







# **Shamrock Park**

#### **Park Description**

Shamrock Park is a 3.1 acre neighborhood park. It