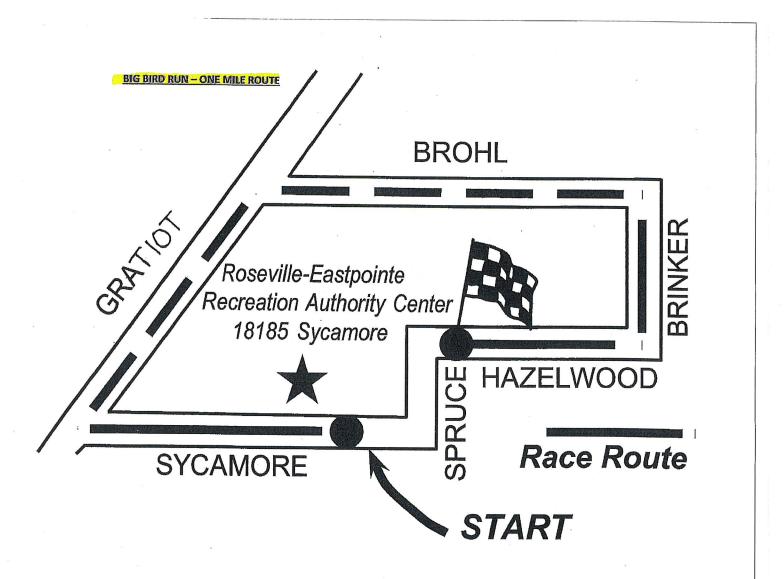

## **Recreation Authority of Roseville & Eastpointe Board Meeting Minutes**

Conference Room – Recreation Authority Center 18185 Sycamore, Roseville, MI 48066 September 18, 2024

#### I. Discussion by Director.

a. Mr. Lipinski shared about the building shutdown, the removal and replacement of the shadowboxes that were formerly in the main lobby and an update on the new vehicles for SMART. Recent events and programs include the Backyard Bash, Family Bake-Off, Fall Craft Class, and Parking Lot Party. The auditors have been in touch and have been collecting information from the 23/24 fiscal. Eastpointe Memorial Football Field has some issues with the lights, this is being worked on and bulbs replaced. Adult softball has ended, and went well. Upcoming events are the Senior Trick or Treat event, Senior Holiday Party, RARE Nightmare, Pumpkin Rolldown and the Big Bird Run.