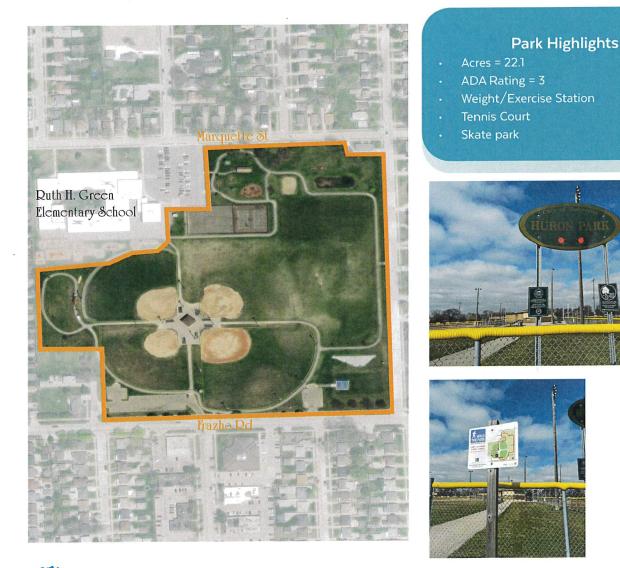

eation plan this was called Erin Commons Pocket Park. This alley serves as an event spaces for concerts and festivals.

#### Park Aerial Map and Photos



#### Park Highlights

- Acres = 0.07 (3,218 sq.ft)
- ADA Rating = 3
- Space for concerts and festivals







# **Huron Park**

#### **Park Description**

Huron Park is a 22.1 acre community park in Roseville. This park has a large green open space, four (4) baseball fields, basketball court, playground equipment, restrooms, picnic shelters, tables, tennis courts, volleyball courts, two youth soccer fields, skate park, walking/jogging path, and fitness court. To the north of the park is the Ruth H. Green Elementary School. The park is surrounded by residential homes to the west, east, and south. This park also has two (2) parking lots.





# **Lions Park**

#### **Park Description**

Lions Park is a 6.4 acre neighborhood park. It is located in a residential neighborhood and has a large green open space, a baseball field, and soccer field. The pathways in the park do not connect to the bleachers, which makes it less accessible. This park is surrounded by residential homes to the north, east, and west. South of this park is the Fountain Elementary School.

#### Park Aerial Map and Photos



#### **Park Highlights** Acres = 6.4 ADA Rating = 2 Baseball/Softball Field

Soccer Field





# Macomb Gardens Park

#### **Park Description**

Macomb Gardens Park is a 5.7 acre neighborhood park. It has a baseball field, basketball court, horseshoe pits, pavilion, picnic shelters, grills, playground equipment, restrooms, and a walking