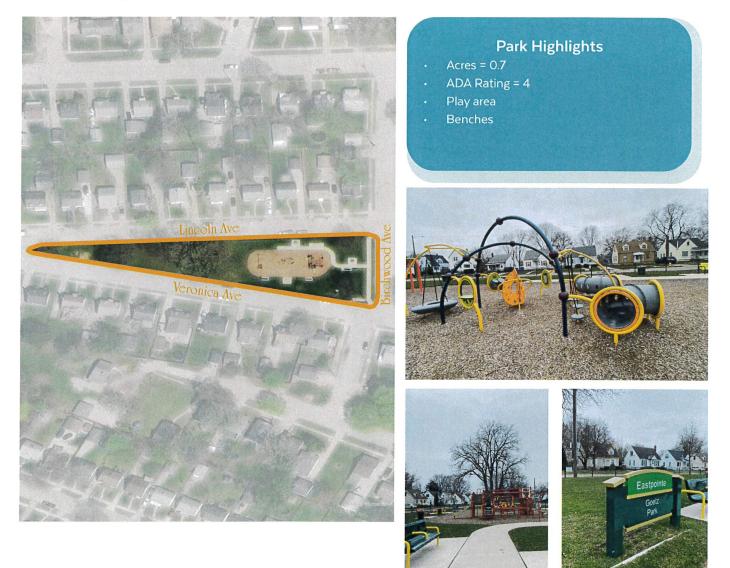

#### b. Review of survey results and update on the Joint Recreation Master Plan process.

i. The online survey has ended, results were sent to the board to view. A summary from the maps, and survey are being put together. An update will be made at the October meeting.