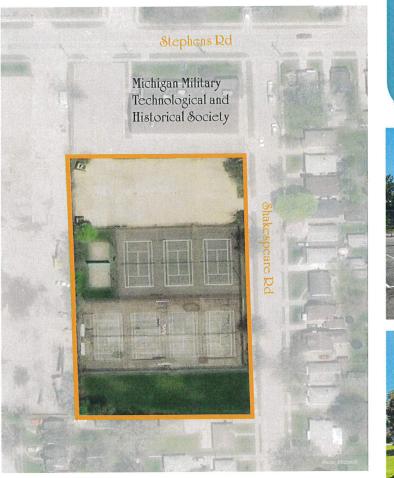

d shuffleboard courts. The Bellview Elementary School is located in the southeast corner of the park. The MI dog park was installed in 2015, and the access is managed by RARE. Residents of Roseville and Eastpointe can access this facility by paying an annual fee.







# Michigan Military Technical and Historical Society

#### **Park Description**

Michigan Military Technical and Historical Society is a museum dedicated to preserving the stories of Michigan citizens who served and sacrificed, here and abroad, from WWI to the present. Towards the south side of this museum there are seven (7) tennis courts owned by the City of Eastpointe. The museum is open to visitors only on the weekends and other times by appointment. The Tennis Courts are open during the week and also on the weekends.









# **Rein Park**

#### **Park Description**

Rein Park is a 2.1 acre neighborhood park in Eastpointe. It is located in between residential homes and serves as a large green open space with memorial trees. This park does not have any amenities and is accessible by the sidewalk.





- ADA Rating = 1
- Memorial trees
- Natural large green space





# **Roxana Park**

#### **Park Description**

Roxana Park is a 3 acre neighborhood park. It is a rectangular park located in a residential neighborhood. It has a large green open space, playground equipment, picnic shelter, picnic table, grills, and a baseball field. It has a walking path but the pathways do not connect to the bleachers.







# **Shamrock Park**

#### **Park Description**

Shamrock Park is a 3.1 acre neighborhood park. I