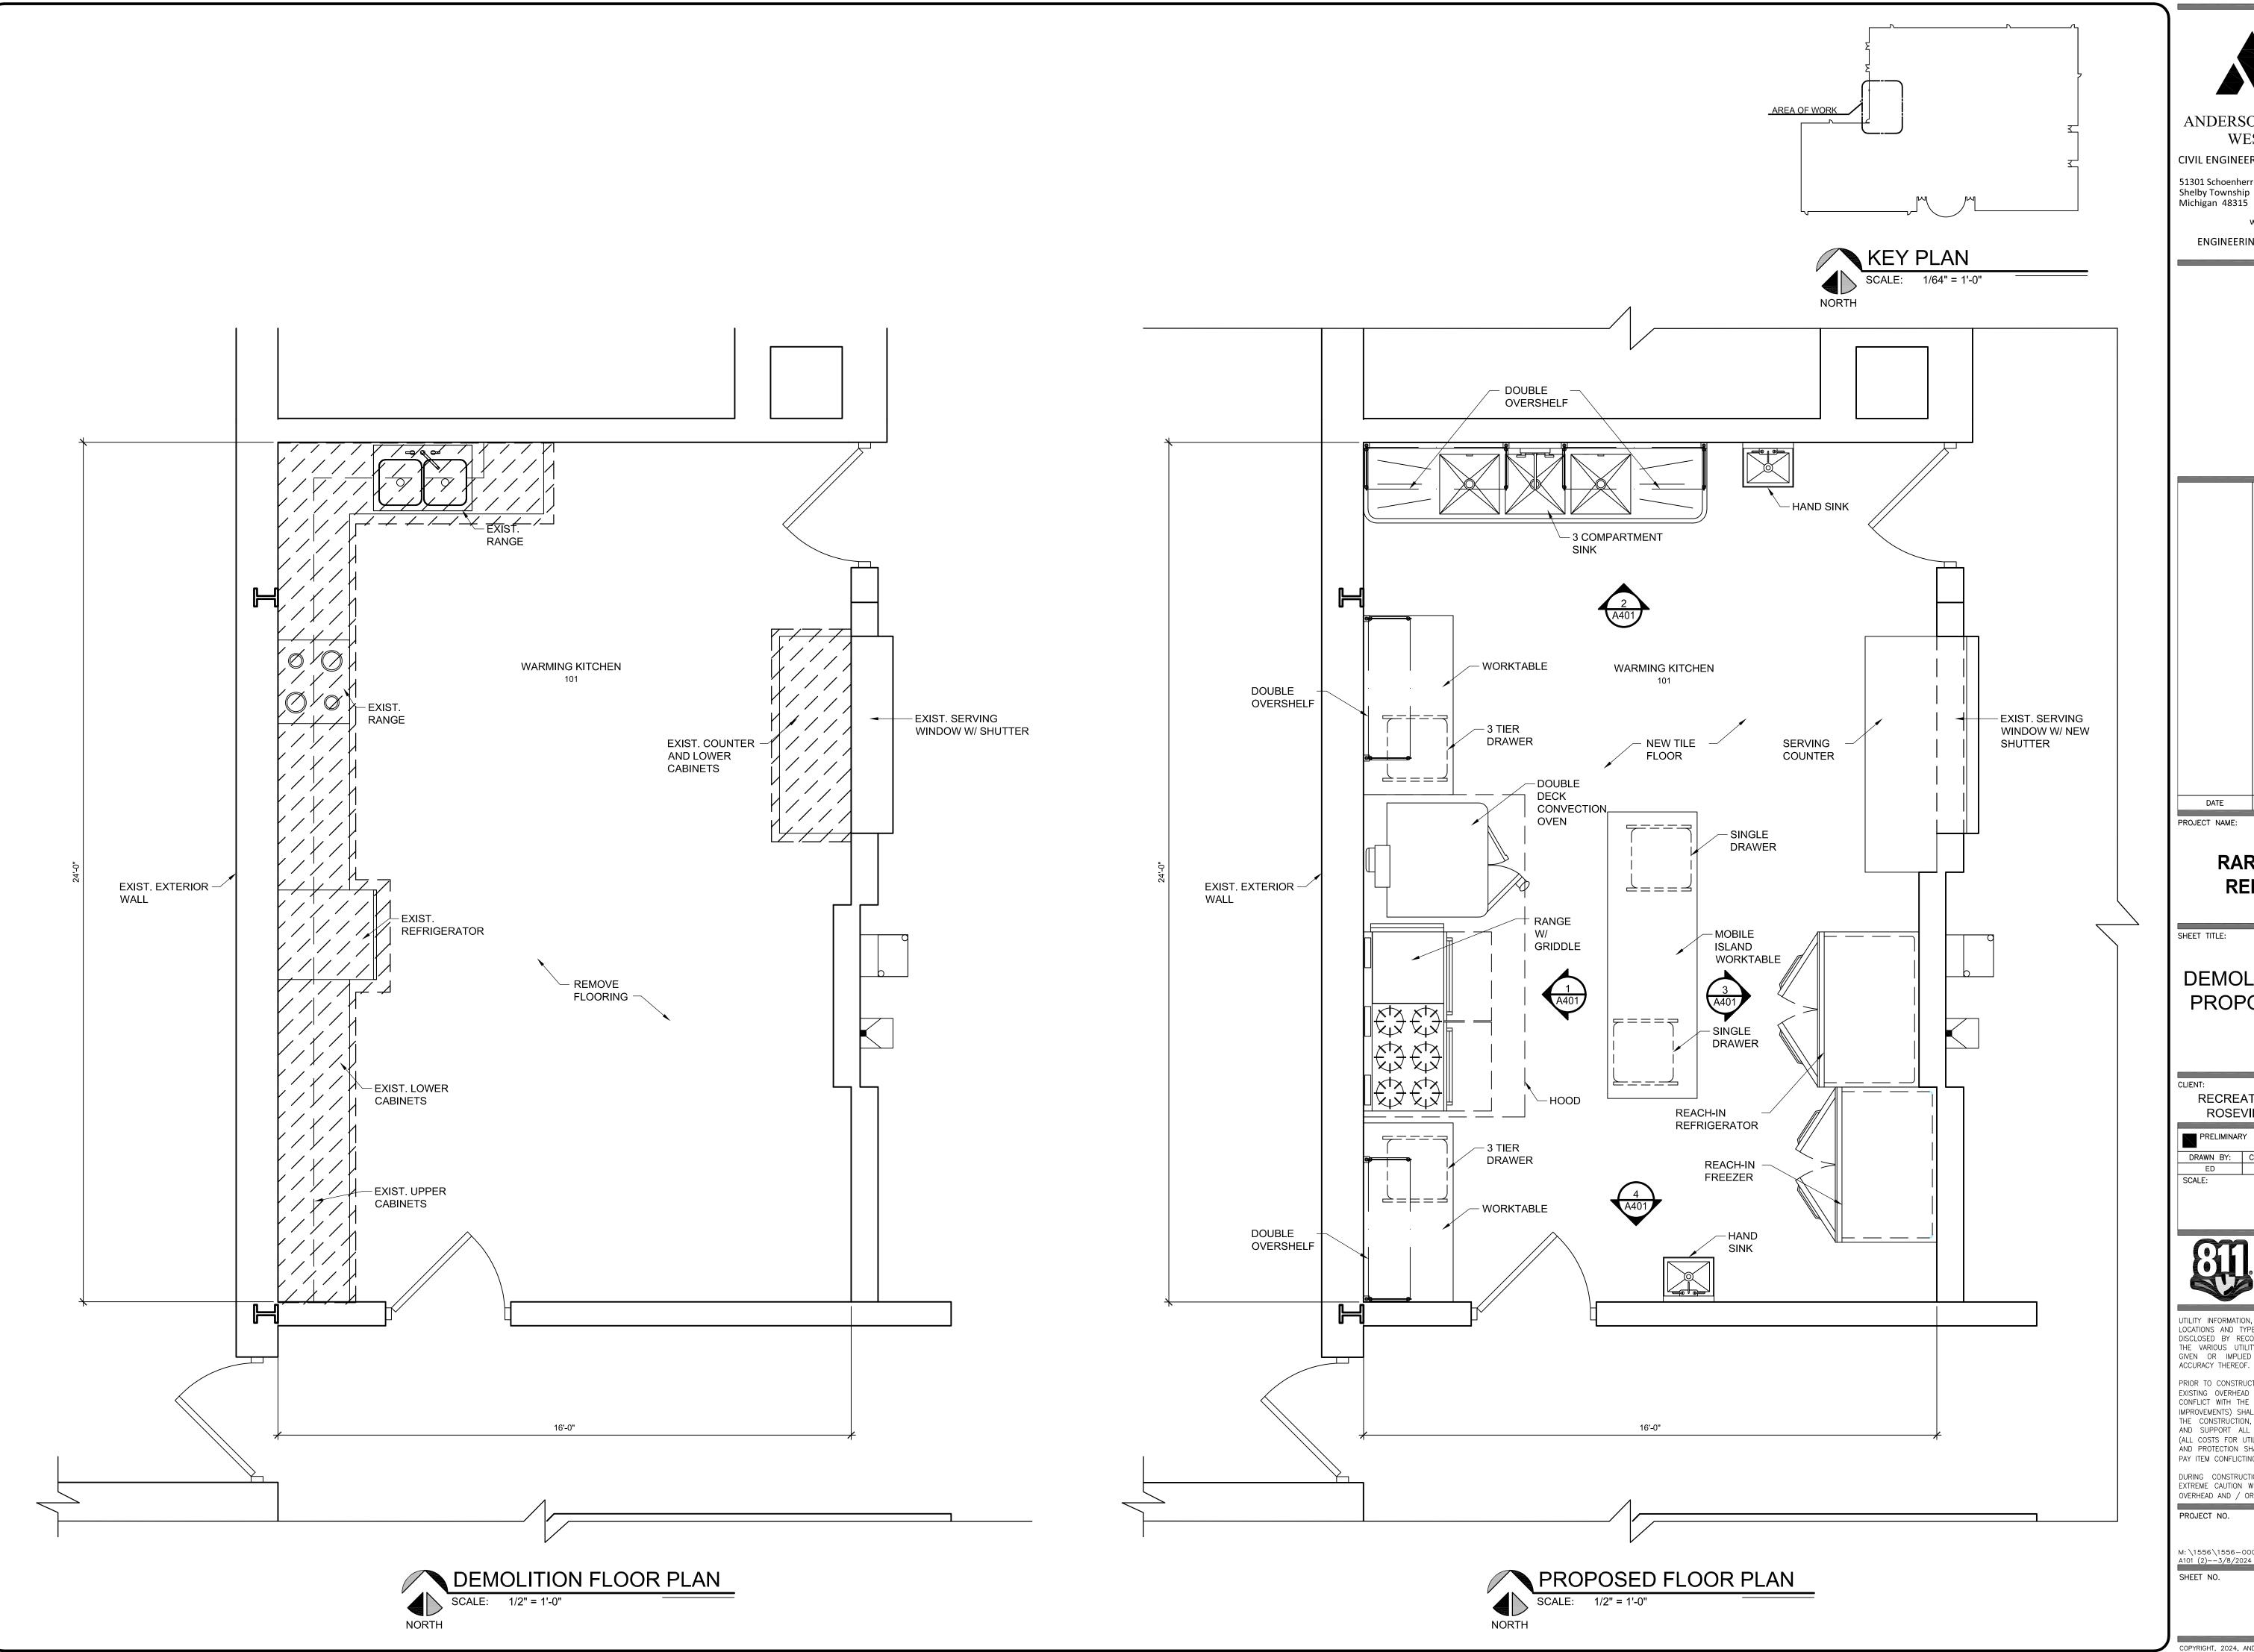

ems                               |       | Estimated Costs | Comments |
|-----------------------------------------------|-------|-----------------|----------|
| A&E Fees                                      | 10%   | \$20,515.75     |          |
| Permit Fees (\$ per s.f.)                     | 1.00  | \$380           |          |
| Furniture, Fixtures & Equipment (\$ per s.f.) | 25.00 | \$9,500         |          |
| Hazardous Material Survey (\$ per s.f.)       | 1.00  | \$380           |          |
| IT (\$ per s.f.)                              | 5.00  | \$5             |          |
| Phone & Intercom System (\$ per s.f.)         | 2.00  | \$760           |          |
| Total Estimated Soft Costs:                   |       | \$31,541        |          |

Total Project Cost \$236,698





ANDERSON, ECKSTEIN AND WESTRICK, INC.

CIVIL ENGINEERS SURVEYORS ARCHITECTS 51301 Schoenherr Road Phone 586 726 1234 Shelby Township Fax 586 726 8780

www.aewinc.com

ENGINEERING STRONG COMMUNITIES



RARE KITCHEN RENOVATION

SHEET TITLE:

DEMOLITION PLAN & PROPOSED FLOOR PLAN

RECREATION AUTHORITY OF

ROSEVILLE & EASTPOINTE PRELIMINARY CONSTRUCTION RECORD DRAWN BY: CHECKED BY: DATE:

ED BLC FEB 2024





UTILITY INFORMATION, AS SHOWN, INDICATES APPROXIMATE LOCATIONS AND TYPES OF EXISTING FACILITIES ONLY, AS DISCLOSED BY RECORDS PROVIDED TO THIS FIRM FROM THE VARIOUS UTILITY COMPANIES. NO GUARANTEE IS GIVEN OR IMPLIED AS TO THE COMPLETENESS OR ACCURACY THEREOF.

PRIOR TO CONSTRUCTION, ALL LOCATIONS AND DEPTHS OF EXISTING OVERHEAD AND UNDERGROUND UTILITIES (IN CONFLICT WITH THE CONSTRUC