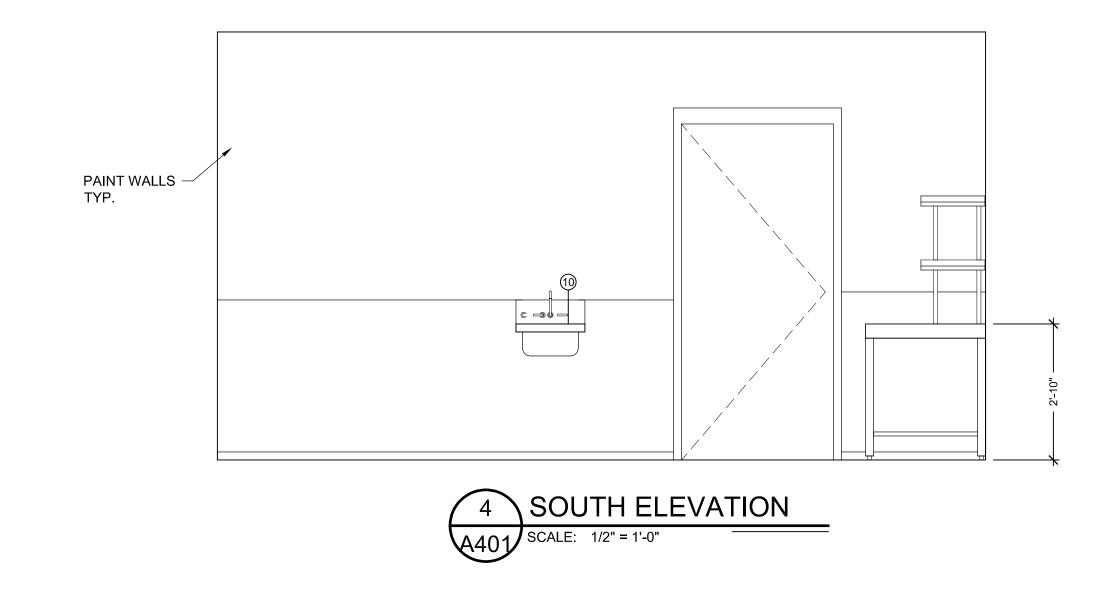

|          |
| 7   | 1    | SERVING COUNTER             |              |              |          |
| 8   | 1    | REACH-IN REFRIGERATOR       |              |              |          |
| 9   | 1    | REACH-IN FREEZER            |              |              |          |
| 10  | 2    | HAND SINK                   |              |              |          |
| 11  | 1    | 3 COMPARTMENT SINK          |              |              |          |
| 12  | 1    | MOBILE ISLAND WORKTABLE     |              |              |          |
| 13  | 2    | SINGLE DRAWER               |              |              |          |
| 14  | 1    | HOOD                        |              |              |          |
| 15  | 1    | WINDOW SHUTTER              |              |              |          |













ANDERSON, ECKSTEIN AND WESTRICK, INC.

CIVIL ENGINEERS SURVEYORS ARCHITECTS Phone 586 726 1234 Fax 586 726 8780 51301 Schoenherr Road Shelby Township Michigan 48315

www.aewinc.com

ENGINEERING STRONG COMMUNITIES



PROJECT NAME:

RARE KITCHEN RENOVATION

SHEET TITLE:

INTERIOR **ELEVATIONS** 

CLIENT: RECREATION AUTHORITY OF ROSEVILLE & EASTPOINTE

PRELIMINARY CONSTRUCTION RECORD DRAWN BY: CHECKED BY: DATE:

ED BLC FEB 2024



UTILITY INFORMATION, AS SHOWN, INDICATES APPROXIMATE LOCATIONS AND TYPES OF EXISTING FACILITIES ONLY, AS DISCLOSED BY RECORDS PROVIDED TO THIS FIRM FROM THE VARIOUS UTILITY COMPANIES. NO GUARANTEE IS GIVEN OR IMPLIED AS TO THE COMPLETENESS OR ACCURACY THEREOF.

PRIOR TO CONSTRUCTION, ALL LOCATIONS AND DEPTHS OF EXISTING OVERHEAD AND UNDERGROUND UTILITIES