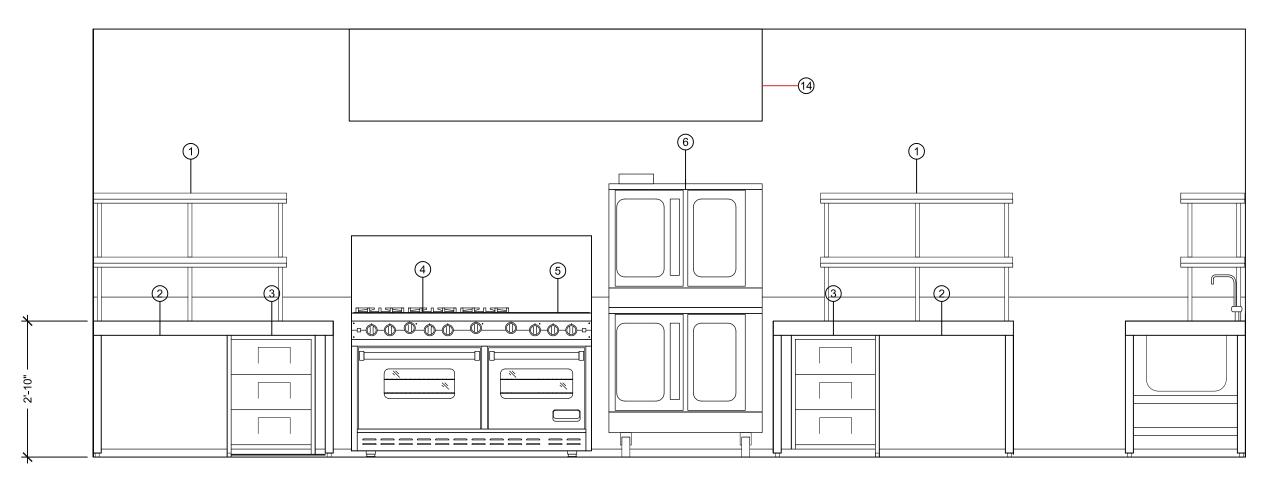

|          |
| 7   | 1    | SERVING COUNTER             |              |              |          |
| 8   | 1    | REACH-IN REFRIGERATOR       |              |              |          |
| 9   | 1    | REACH-IN FREEZER            |              |              |          |
| 10  | 2    | HAND SINK                   |              |              |          |
| 11  | 1    | 3 COMPARTMENT SINK          |              |              |          |
| 12  | 1    | MOBILE ISLAND WORKTABLE     |              |              |          |
| 13  | 2    | SINGLE DRAWER               |              |              |          |
| 14  | 1    | HOOD                        |              |              |          |
| 15  | 1    | WINDOW SHUTTER              |              |              |          |













ANDERSON, ECKSTEIN AND WESTRICK, INC.

CIVIL ENGINEERS SURVEYORS ARCHITECTS Phone 586 726 1234 Fax 586 726 8780 51301 Schoenherr Road Shelby Township Michigan 48315

www.aewinc.com

ENGINEERING STRONG COMMUNITIES



PROJECT NAME:

RARE KITCHEN RENOVATION

SHEET TITLE:

INTERIOR **ELEVATIONS** 

CLIENT: RECREATION AUTHORITY OF ROSEVILLE & EASTPOINTE

PRELIMINARY CONSTRUCTION RECORD DRAWN BY: CHECKED BY: DATE:

ED BLC FEB 2024



UTILITY INFORMATION, AS SHOWN, INDICATES APPROXIMATE LOCATIONS AND TYPES OF EXISTING FACILITIES ONLY, AS DISCLOSED BY RECORDS PROVIDED TO THIS FIRM FROM THE VARIOUS UTILITY COMPANIES. NO GUARANTEE IS GIVEN OR IMPLIED AS TO THE COMPLETENESS OR ACCURACY THEREOF.

PRIOR TO CONSTRUCTION, ALL LOCATIONS AND DEPTHS OF EXISTING OVERHEAD AND UNDERGROUND UTILITIES (IN C