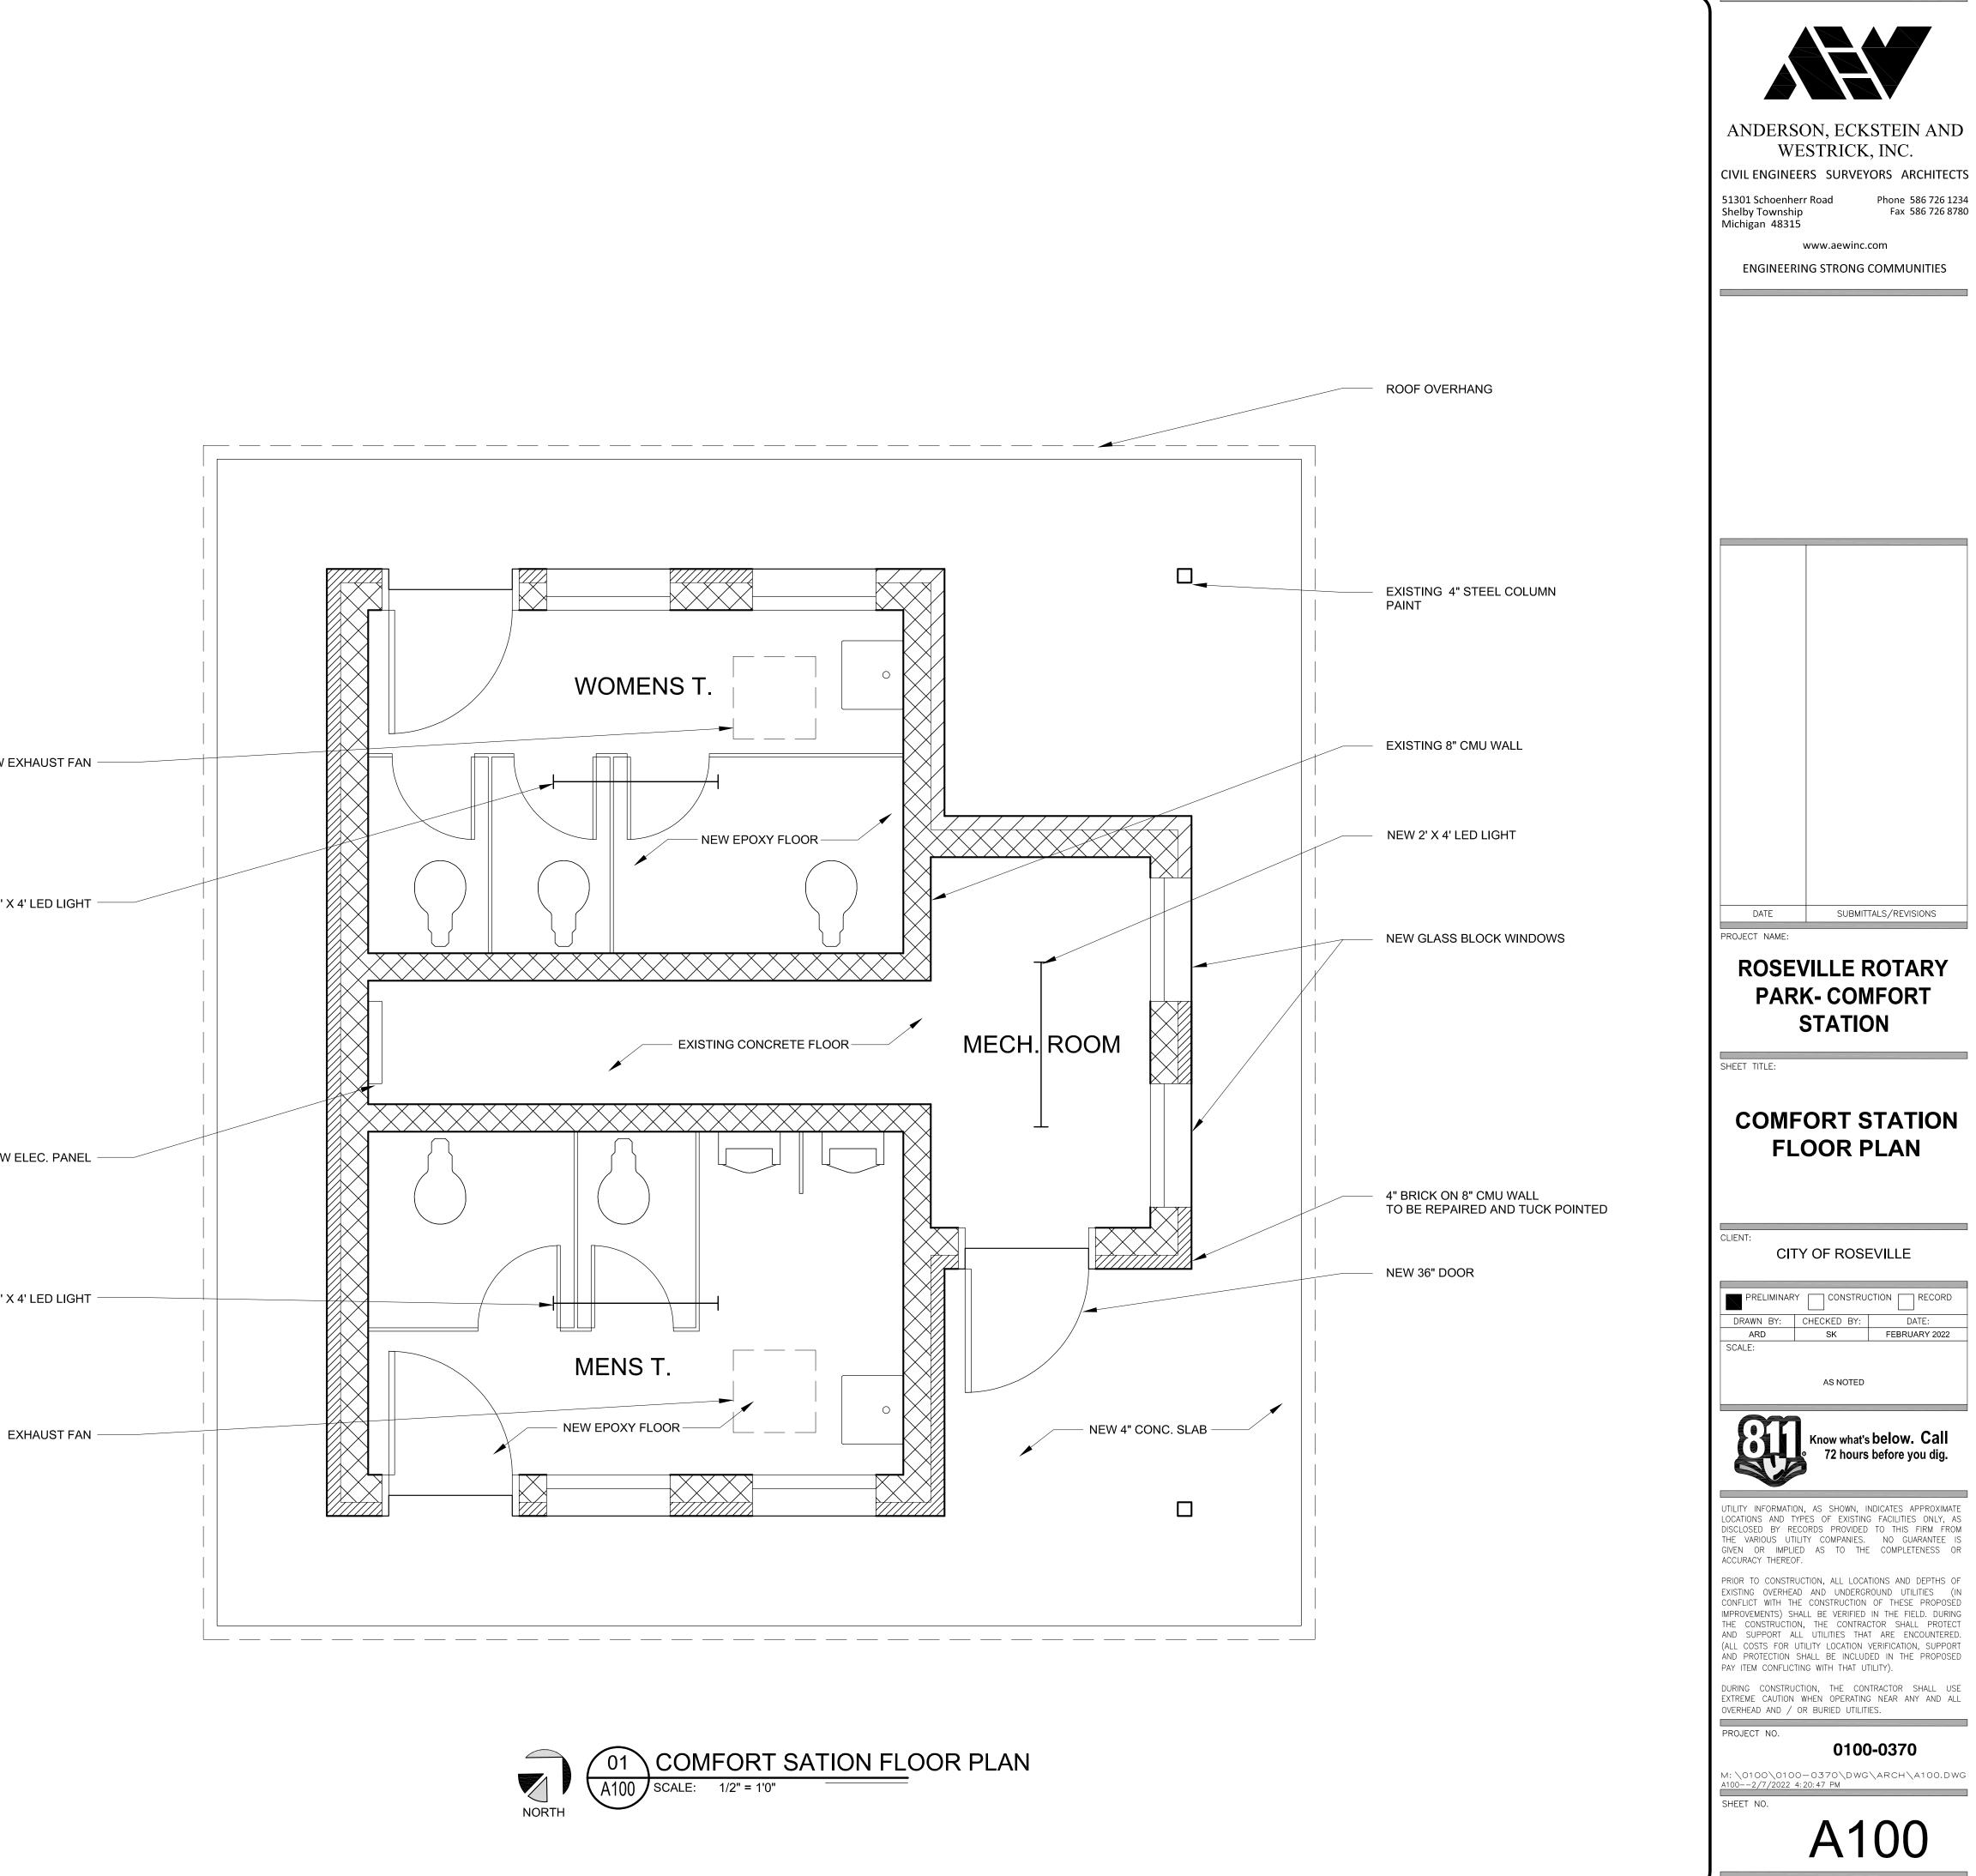

|
| Electrical cost assumes demolition of existing system to main serv                                               | vice.              |          |                                                |                                |
|                                                                                                                  |                    |          |                                                |                                |
| 1                                                                                                                |                    |          |                                                |                                |

NEW EXHAUST FAN -

NEW 2' X 4' LED LIGHT

NEW ELEC. PANEL

NEW 2' X 4' LED LIGHT



COPYRIGHT, 2022, ANDERSON, ECKSTEIN AND WESTRICK, INC.





| ANDERSON, ECKSTEIN AND<br>WESTRICK, INC.