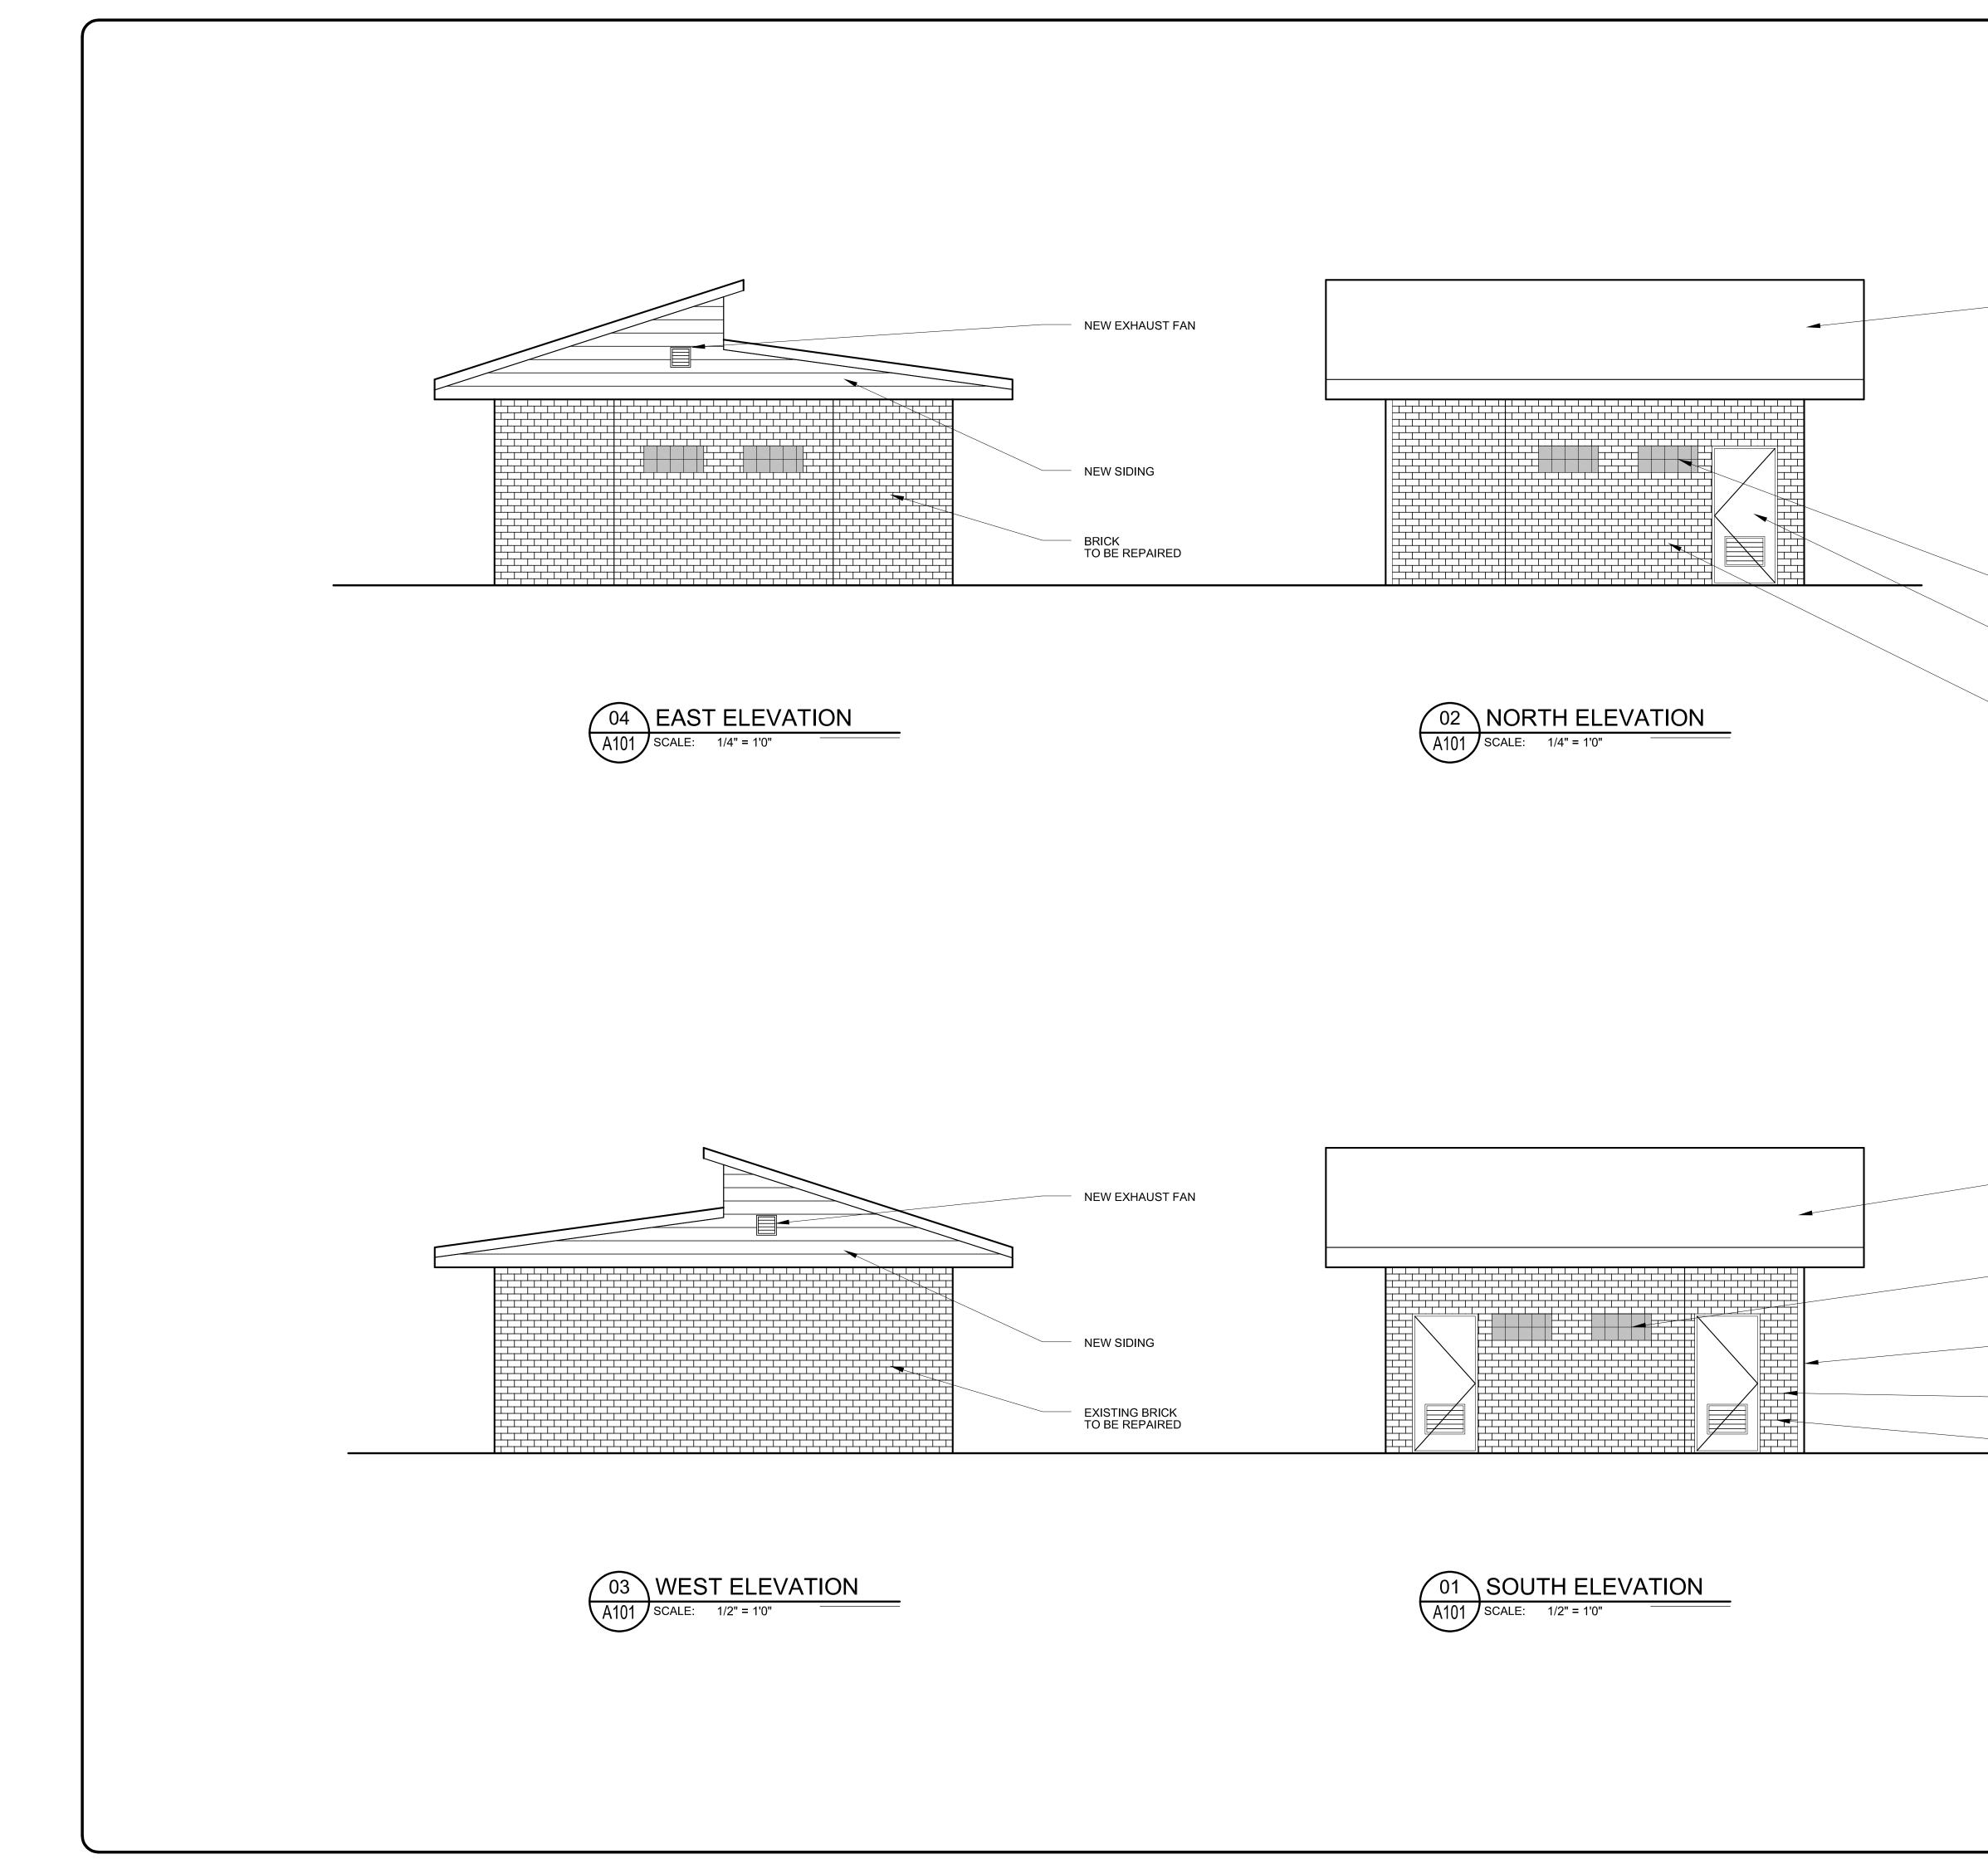

of existing system to main serv                                               | vice.              |          |                                                |                                |
|                                                                                                                  |                    |          |                                                |                                |
| 1                                                                                                                |                    |          |                                                |                                |

NEW EXHAUST FAN -

NEW 2' X 4' LED LIGHT

NEW ELEC. PANEL

NEW 2' X 4' LED LIGHT



COPYRIGHT, 2022, ANDERSON, ECKSTEIN AND WESTRICK, INC.





| ANDERSON, ECKSTEIN AND<br>WESTRICK, INC.