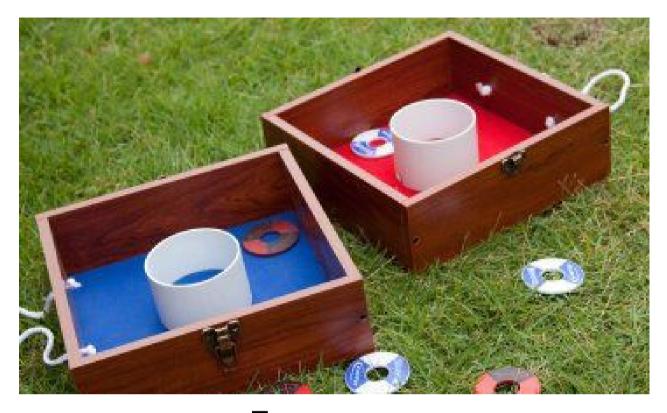

colors may vary



# Saucer Slam

Includes: Two Scoring Containers Flying Disk(s) Rule Sheet



## **Kickball Set**

Includes: Kickball(s) Bases Pitcher's Mound



### **Baggo** Includes: Two 4ftX2ft Boards Eight Bean Bags Rule Sheet



#### **Sports Balls Set** Includes: Air Pump Basketball Soccer Ball Football Volleyball **Playground Ball**



# Enorma Egg & Spoon Race Kit

Includes: Six 5" eggs Six 15" Spoons



# **Giant Cannonball**

Drop

Includes: One Tower 30 Balls 24 Straws



### Kangasacks Includes: Set of Six Sacks (26"LX16"W)



#### **Crossnet** Includes: Four-way Volleyball Net Posts Volleyball Pump



### Ladderball Includes: Two Ladders Six Ladder Ball Bolos



## "Pin"Skin

Includes: 20 Pins 2 Footballs Rule Sheet



# **Giant Tower**

Includes: 58 Wood Blocks Rule Set



#### Washer Toss Includes: 2 Targets 8 washers 8 bean bags Rule Set



### **Cliff Hanger** Includes: 1 Target 6 bean bags Rule Set