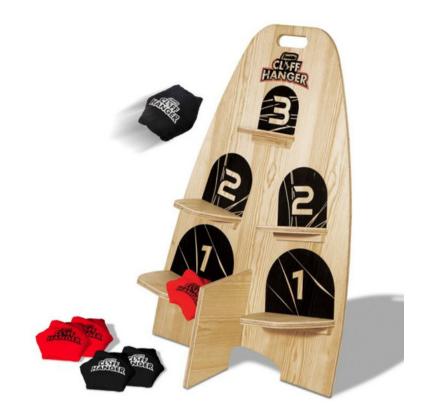

ing Disk(s) Rule Sheet



## **Kickball Set**

Includes: Kickball(s) Bases Pitcher's Mound



### **Baggo** Includes: Two 4ftX2ft Boards Eight Bean Bags Rule Sheet



#### **Sports Balls Set** Includes: Air Pump Basketball Soccer Ball Football Volleyball **Playground Ball**



# Enorma Egg & Spoon Race Kit

Includes: Six 5" eggs Six 15" Spoons



# **Giant Cannonball**

Drop

Includes: One Tower 30 Balls 24 Straws



### Kangasacks Includes: Set of Six Sacks (26"LX16"W)



#### **Crossnet** Includes: Four-way Volleyball Net Posts Volleyball Pump



### Ladderball Includes: Two Ladders Six Ladder Ball Bolos



## "Pin"Skin

Includes: 20 Pins 2 Footballs Rule Sheet



# **Giant Tower**

Includes: 58 Wood Blocks Rule Set



#### Washer Toss Includes: 2 Targets 8 washers 8 bean bags Rule Set



### **Cliff Hanger** Includes: 1 Target 6 bean bags Rule Set