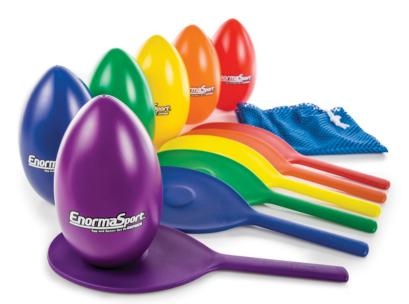

## **Giant "It's Dicey"**

Includes: 5 dice Rule Sheet Score Sheet(s) Dry Erase Marker



## **Tug of War Rope** Soft tug of war rope, colors may vary



# Saucer Slam

Includes: Two Scoring Containers Flying Disk(s) Rule Sheet



## **Kickball Set**

Includes: Kickball(s) Bases Pitcher's Mound



### **Baggo** Includes: Two 4ftX2ft Boards Eight Bean Bags Rule Sheet



#### **Sports Balls Set** Includes: Air Pump Basketball Soccer Ball Football Volleyball **Playground Ball**



# Enorma Egg & Spoon Race Kit

Includes: Six 5" eggs Six 15" Spoons



# **Giant Cannonball**

Drop

Includes: One Tower 30 Balls 24 Straws



### Kangasacks Includes: Set of Six Sacks (26"LX16"W)



#### **Crossnet** Includes: Four-way Volleyball Net Posts Volleyball Pump



### Ladderball Includes: Two Ladders Six Ladder Ball Bolos



## "Pin"Skin

Includes: 20 Pins 2 Footballs Rule Sheet



# **Giant Tower**

Includes: 58 Wood Blocks Rule Set



#### Washer Toss Includes: 2 Targets 8 washers 8 bean bags Rule Set



### **Cliff Hanger** Includes: 1 Target 6 bean bags Rule Set