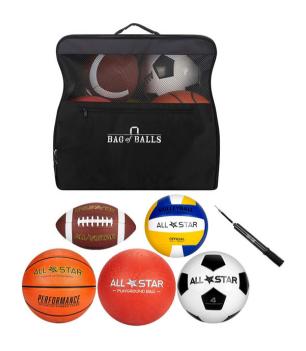

#### **Sports Balls Set** Includes: Air Pump Basketball Soccer Ball Football Volleyball **Playground Ball**