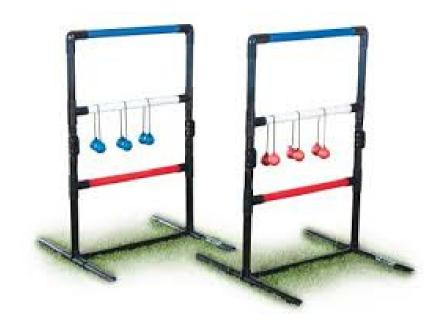

## **Giant "It's Dicey"**

Includes: 5 dice Rule Sheet Score Sheet(s) Dry Erase Marker



## **Tug of War Rope** Soft tug of war rope, colors may vary



# Saucer Slam

Includes: Two Scoring Containers Flying Disk(s) Rule Sheet



## **Kickball Set**

Includes: Kickball(s) Bases Pitcher's Mound



### **Baggo** Includes: Two 4ftX2ft Boards Eight Bean Bags Rule Sheet



#### **Sports Balls Set** Includes: Air Pump Basketball Soccer Ball Football Volleyball **Playground Ball**



# Enorma Egg & Spoon Race Kit

Includes: Six 5" eggs Six 15" Spoons



# **Giant Cannonball**

Drop

Includes: One Tower 30 Balls 24 Straws



### Kangasacks Includes: Set of Six Sacks (26"LX16"W)



#### **Crossnet** Includes: Four-way Volleyball Net Posts Volleyball Pump



### Ladderball Includes: Two Ladders Six Ladder Ball Bolos



## "Pin"Skin

Includes: 20 Pins 2 Footballs Rule Sheet



# **Giant Tower**

Includes: 58 Wood Blocks Rule Set



#### Washer Toss Includes: 2 Targets 8 washers 8 bean bags Rule Set



### **Cliff Hanger** Includes: 1 Target 6 bean bags Rule Set