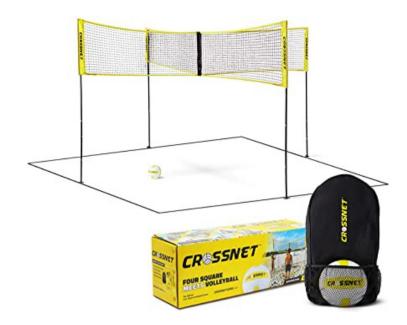

## **Giant "It's Dicey"**

Includes: 5 dice Rule Sheet Score Sheet(s) Dry Erase Marker



## **Tug of War Rope** Soft tug of war rope, colors may vary



# Saucer Slam

Includes: Two Scoring Containers Flying Disk(s) Rule Sheet



## **Kickball Set**

Includes: Kickball(s) Bases Pitcher's Mound



### **Baggo** Includes: Two 4ftX2ft Boards Eight Bean Bags Rule Sheet



#### **Sports Balls Set** Includes: Air Pump Basketball Soccer Ball Football Volleyball **Playground Ball**



# Enorma Egg & Spoon Race Kit

Includes: Six 5" eggs Six 15" Spoons



# **Giant Cannonball**

Drop

Includes: One Tower 30 Balls 24 Straws



### Kangasacks Includes: Set of Six Sacks (26"LX16"W)



#### **Crossnet** Includes: Four-way Volleyball Net Posts Volleyball Pump



### Ladderball Includes: Two Ladders Six Ladder Ball Bolos



## "Pin"Skin

Includes: 20 Pins 2 Footballs Rule Sheet



# **Giant Tower**

Includes: 58 Wood Blocks Rule Set



#### Washer Toss Includes: 2 Targets 8 washers 8 bean bags Rule Set



### **Cliff Hanger** Includes: 1 Target 6 bean bags Rule Set