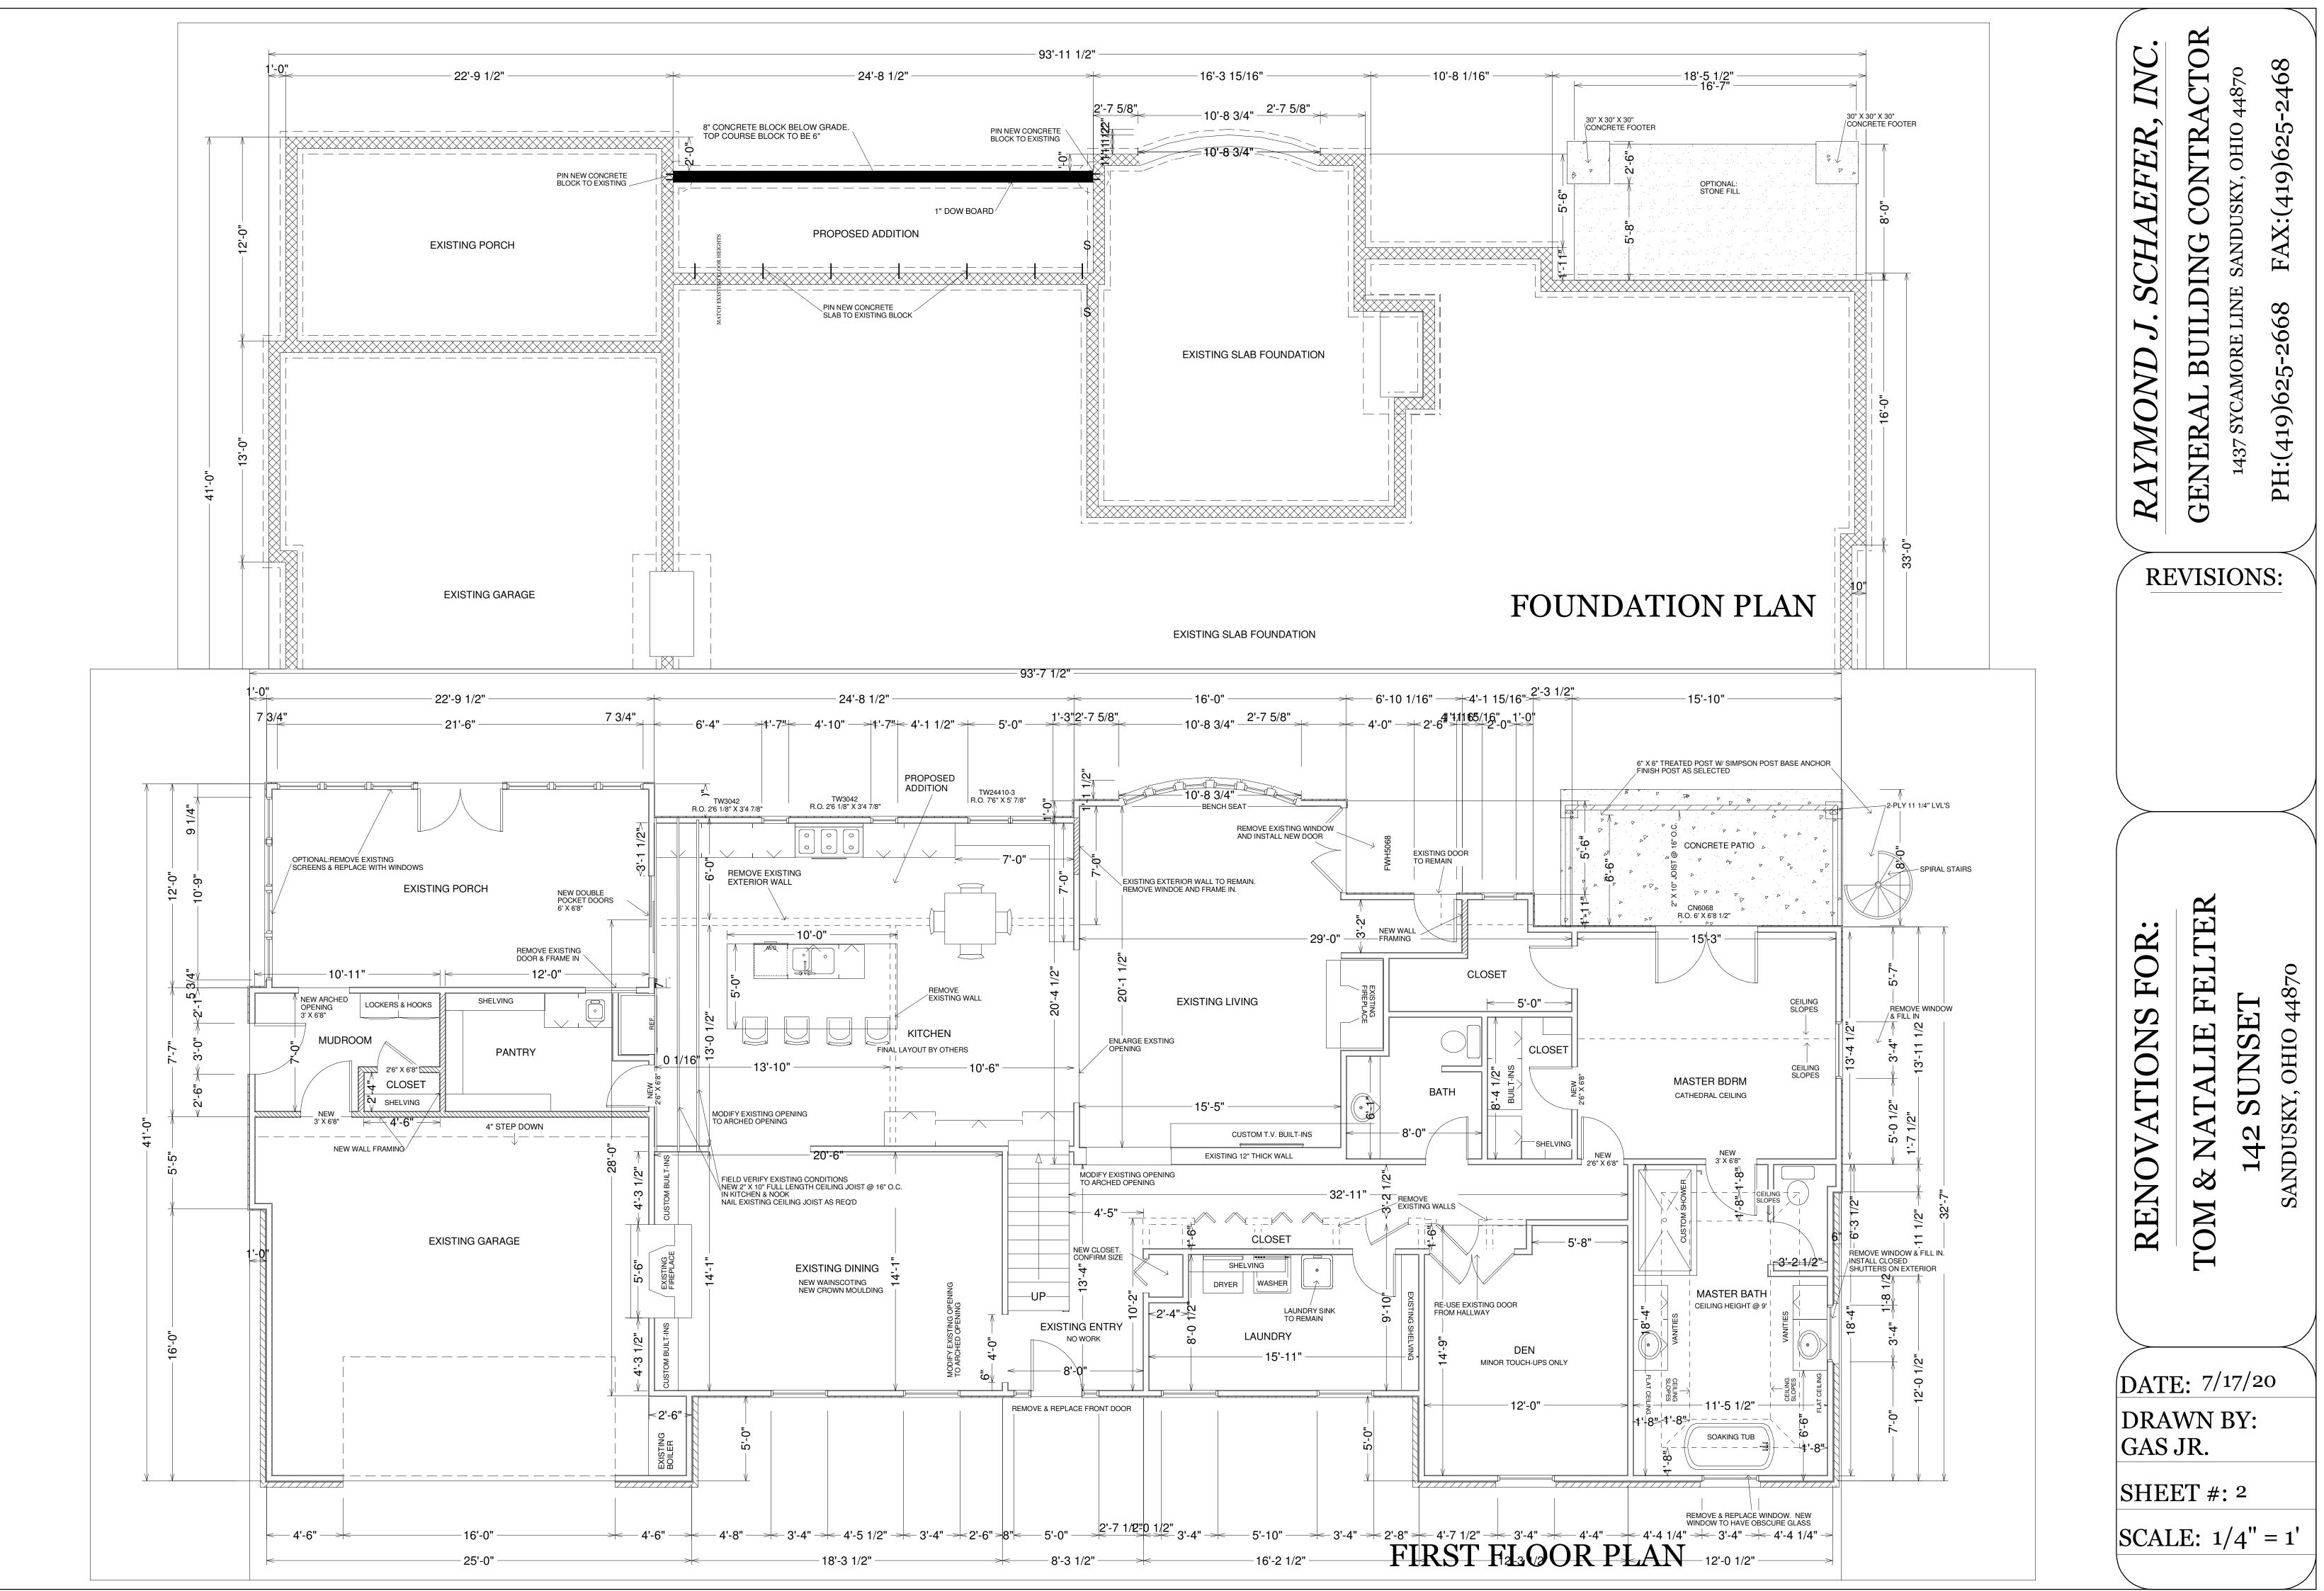

### DEPARTMENT OF PLANNING COMMENTS

This application is for a 148.25 square foot addition to the rear of the house at 142 Sunset Drive. The applicant stated in the application that the addition is to expand the kitchen and they desire to have the new addition match the existing concrete slab elevation to avoid a change in elevation inside the house. At 577.4 feet, the floor would be above FEMA's base flood elevation of 577 feet, but it would be below the city's flood protection elevation, which is 2 feet above the base flood elevation.

Applicable Plans & Regulations: City of Sandusky Zoning Code Section 1157.04(e)(2)

Variances Requested: 1) A variance to allow an addition to the primary structure to be built with a finished floor elevation that is 0.4 feet above the base flood elevation, whereas the Code requires 2 feet.