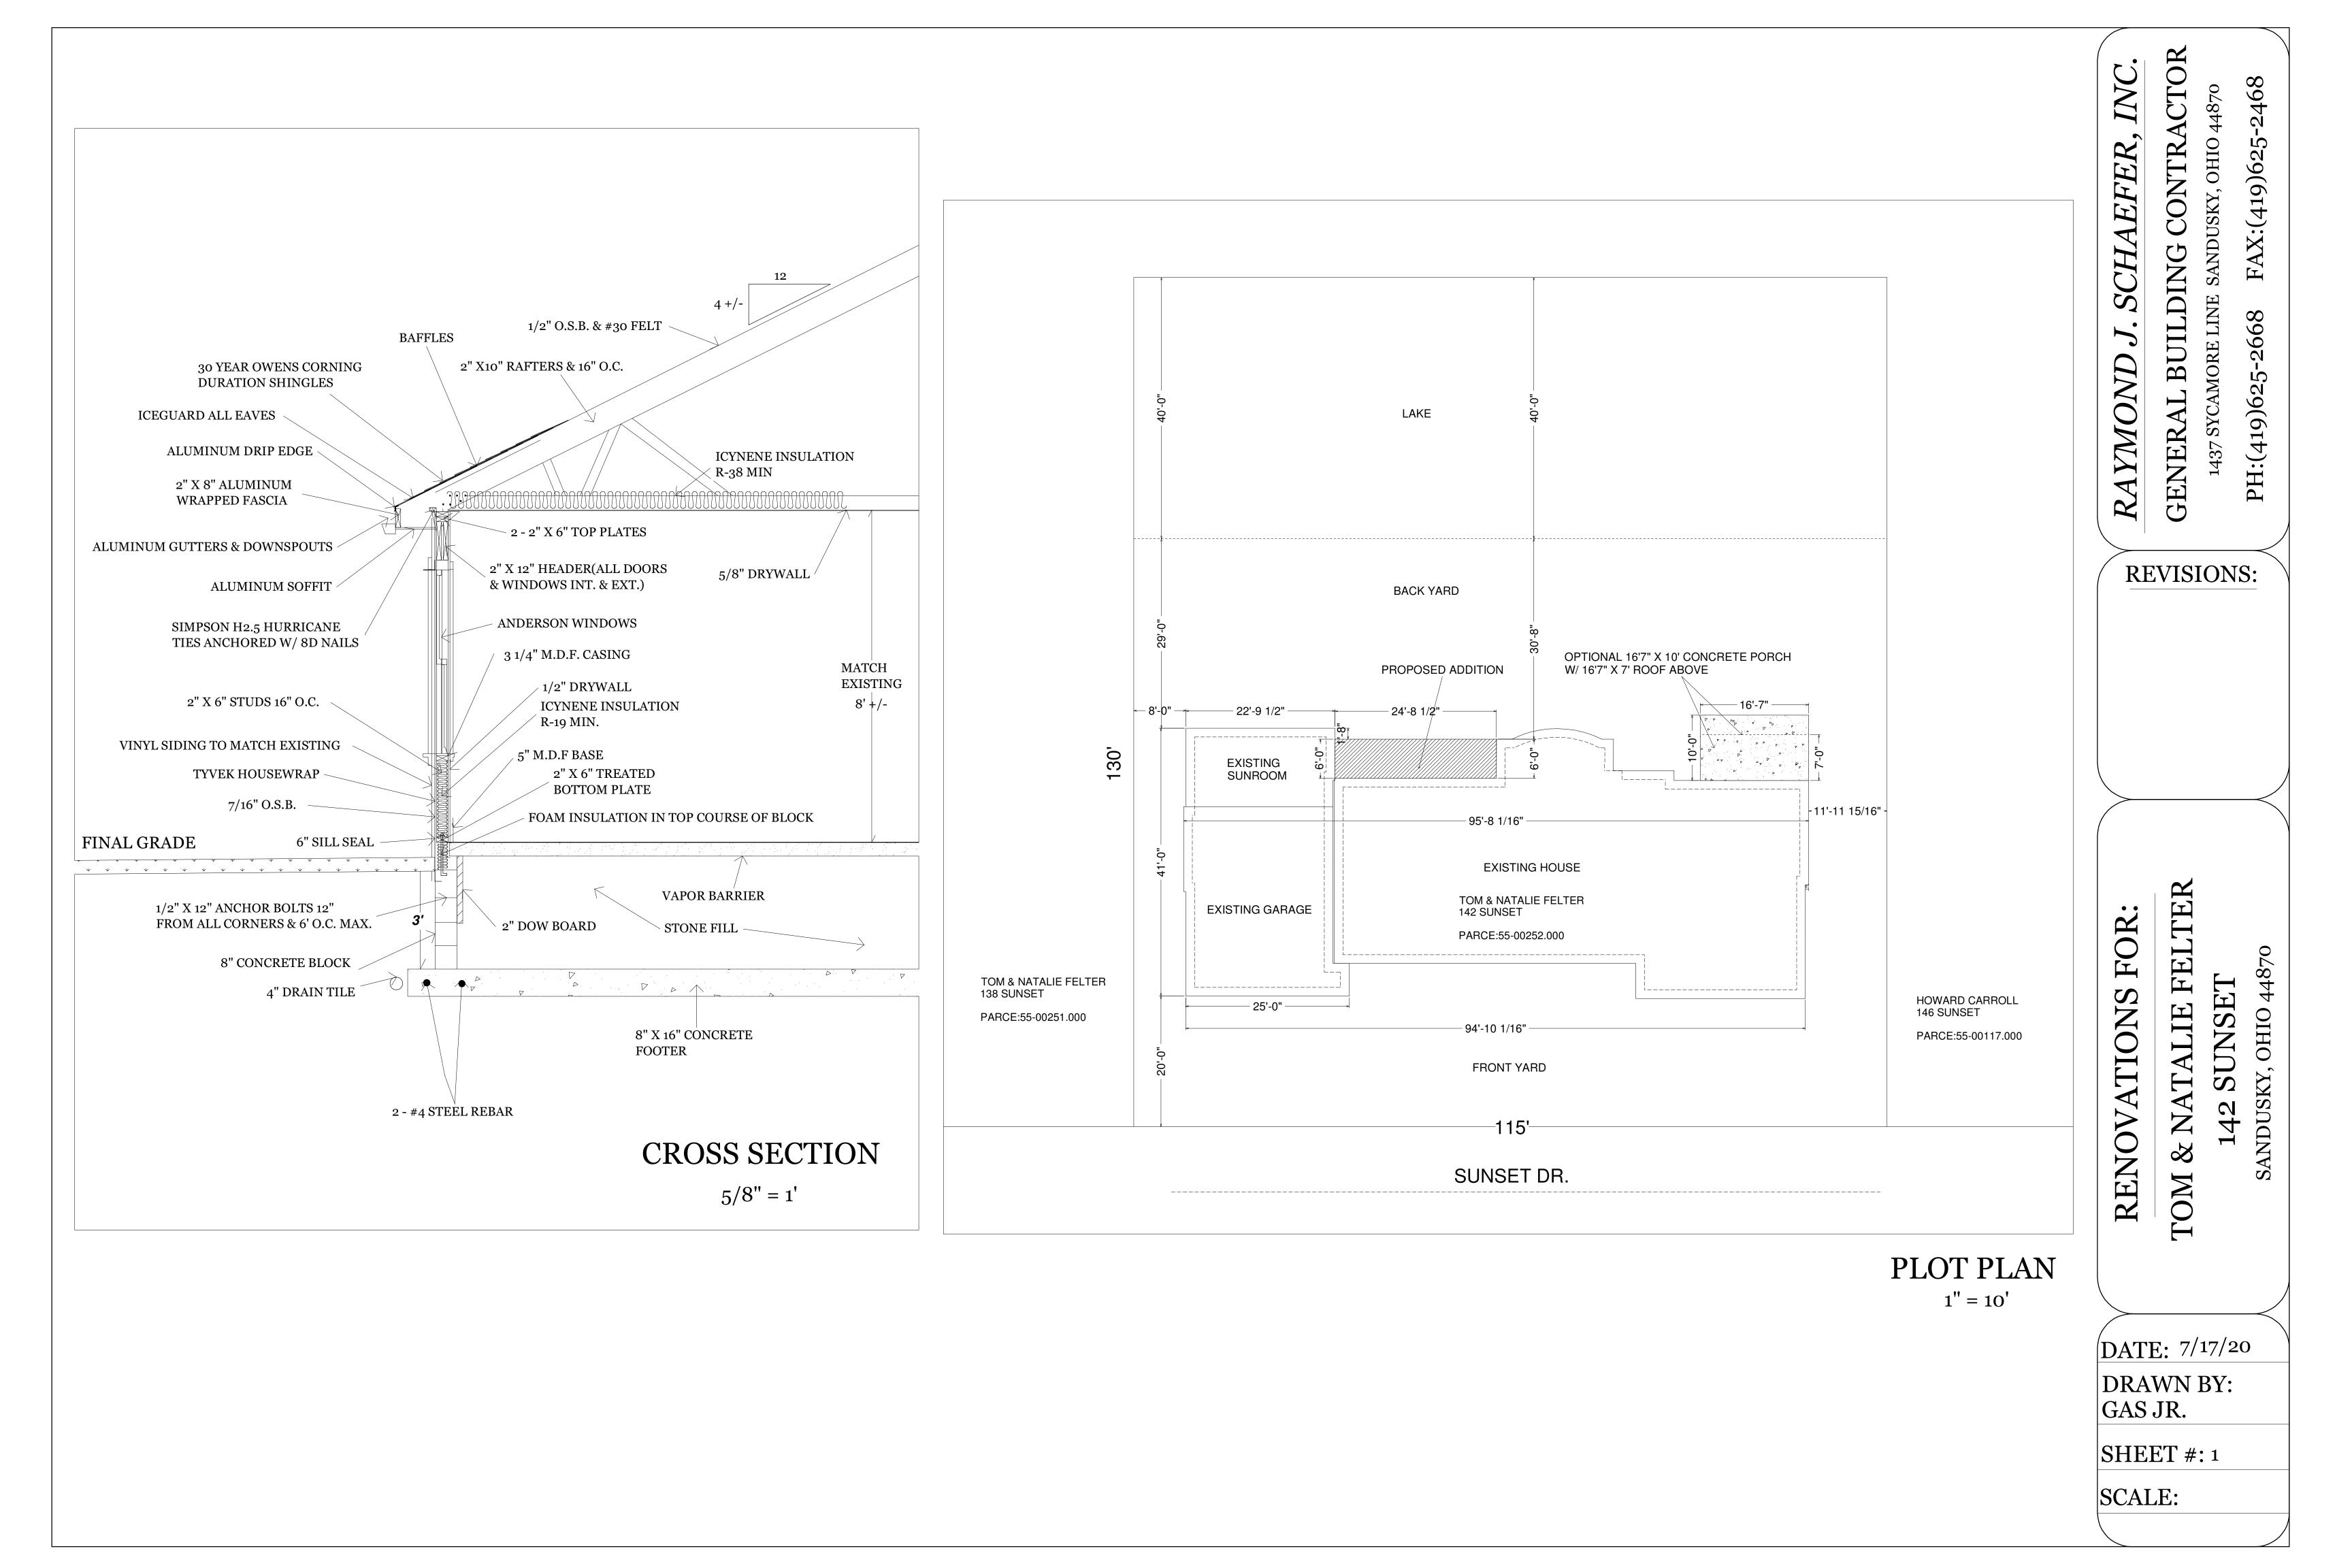

### DEPARTMENT OF PLANNING COMMENTS

This application is for a 148.25 square foot addition to the rear of the house at 142 Sunset Drive. The applicant stated in the application that the addition is to expand the kitchen and they desire to have the new addition match the existing concrete slab elevation to avoid a change in elevation inside the house. At 577.4 feet, the floor would be above FEMA's base flood elevation of 577 feet, but it would be below the city's flood protection elevation, which is 2 feet above the base flood elevation.

### BACKGROUND INFORMATION

| Applicant: | Gary Schaefer      |
|------------|--------------------|
|            | 1437 Sycamore Line |
|            | Sandusky, OH 44870 |

Owner: Tom and Natalie Felter 142 Sunset Dr. Sandusky, OH 44870

Site Location: 142 Sunset dr.

Zoning: R1-75 – Single-Family Residential

Surrounding Zoning: R1-75 – Single-Family Residential

Surrounding Uses: Residential

Existing Use: Residential

Proposed Use: Residential