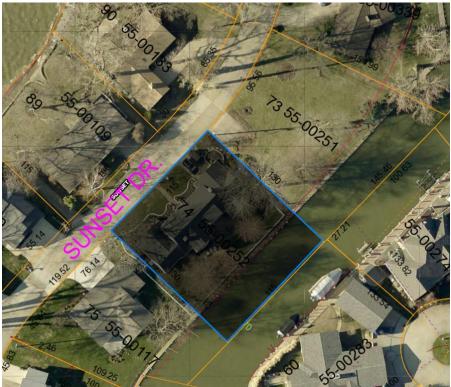

### SITE DESCRIPTION

Subject Property Outlined in Blue

Photo of the Property from Google Street View and Aerial View