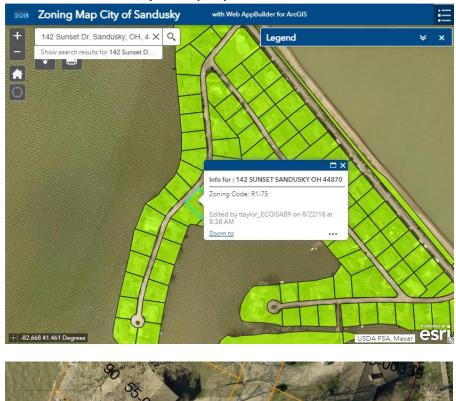

Site Location: 142 Sunset dr.

Zoning: R1-75 – Single-Family Residential

Surrounding Zoning: R1-75 – Single-Family Residential

Surrounding Uses: Residential

Existing Use: Residential

Proposed Use: Residential

### SITE DESCRIPTION

Subject Property Outlined in Blue

Photo of the Property from Google Street View and Aerial View