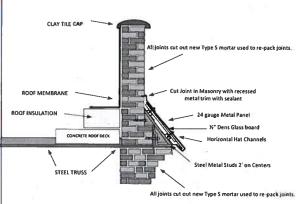

ry wall and packed with mortar, secured with fasteners and sealed at the metal top. The bottom edge is secured into the newly repaired masonry with a metal cleat to provide a secure lock.

I have calculated the cost to complete the above listed scope of work to the southwest side only of your structure. R. L. Seiler & Associates, LLC., have calculated co-ordination of different trades and project management for this completed project.

The labor and material cost for this work would be ......\$49,380.00

R. L. Seiler & Associates, LLC fees for project management would be 6% of construction totals.

Please call with questions.

Sincerely,

Larry Villers GM

Total \$355/80

P.O. Box 215 \* Doylestown, Ohio 44230 Telephone 1-330-903-1607

### **EXISTING CONDITION**



### PROPOSED CONDITION



# CHESAPECKE LOFTS EAST SIDE PARAPET WALLS

This is not to scale and for explanation only

# CHESAPEAKE LOFTS – SOUTH BUILDING FACE CURRENT CONDITION:







| v. |   |  |
|----|---|--|
|    |   |  |
|    |   |  |
|    |   |  |
|    |   |  |
|    |   |  |
|    |   |  |
|    |   |  |
|    |   |  |
|    |   |  |
|    |   |  |
|    |   |  |
|    | 3 |  |
|    |   |  |
|    |   |  |
|    |   |  |
|    |   |  |
|    |   |  |
|    |   |  |
|    |   |  |
|    |   |  |
|    |   |  |
|    |   |  |
|    |   |  |
|    |   |  |
|    |   |  |
|    |   |  |
|    |   |  |
|    |   |  |
|    |   |  |
|    |   |  |
|    |   |  |
|    |   |  |
|    |   |  |

# CHESAPEAKE LOFTS — EAST UPPER WALL CURRENT CONDITION:



# RECENT SECTION OF FOAM REMOVAL AND BRICK REPAIR:



| ā. |
|----|
|    |
|    |
|    |
|