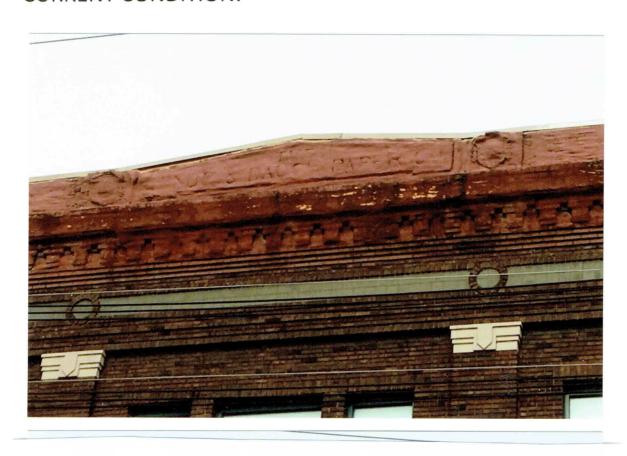

|
|              |                                     |
| allocate eac | ch use cost by source (attach addit |
| \$355,100.   | .00                                 |
|              |                                     |
|              |                                     |
|              |                                     |
| \$294,800    | Association Reserve funds           |
|              |                                     |
|              |                                     |
|              | 12                                  |
| \$60,300     |                                     |
|              |                                     |
|              | \$355,100<br>\$294,800              |

# CHESAPEAKE LOFTS – SOUTH BUILDING FACE CURRENT CONDITION:





# CHESAPEAKE LOFTS – SOUTH BUILDING FACE CURRENT CONDITION: