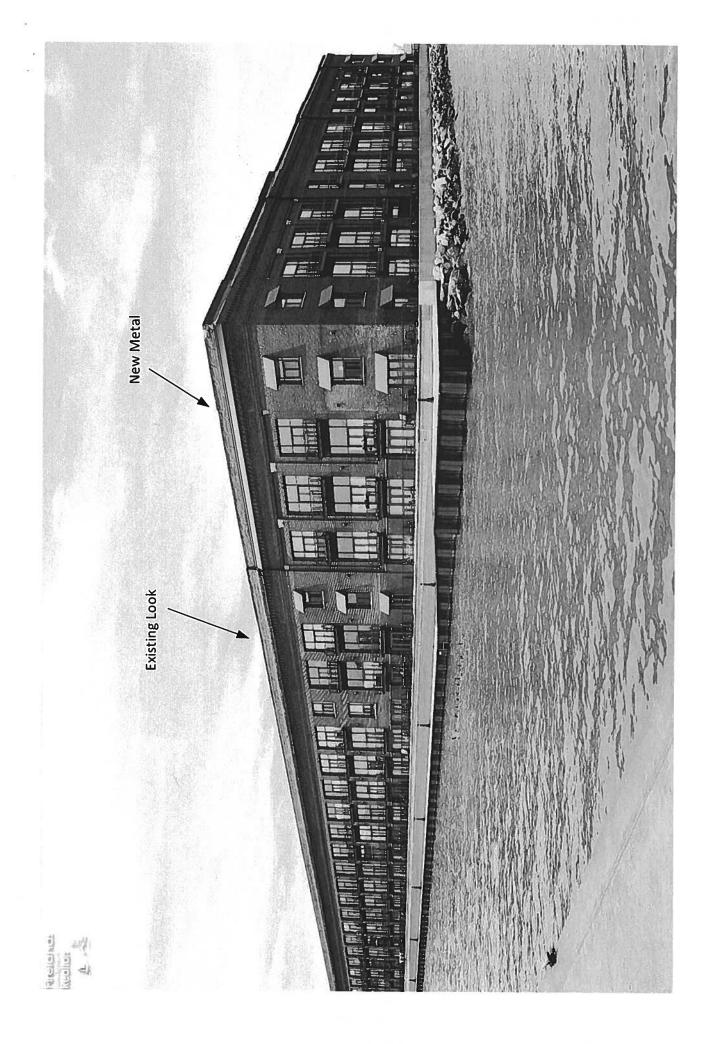

|
| allocate eac | ch use cost by source (attach addit |
| \$355,100.   | .00                                 |
|              |                                     |
|              |                                     |
|              |                                     |
| \$294,800    | Association Reserve funds           |
|              |                                     |
|              |                                     |
|              | 12                                  |
| \$60,300     |                                     |
|              |                                     |
|              | \$355,100<br>\$294,800              |

# CHESAPEAKE LOFTS – SOUTH BUILDING FACE CURRENT CONDITION:





# CHESAPEAKE LOFTS – SOUTH BUILDING FACE CURRENT CONDITION: