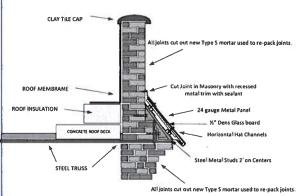

ewly repaired masonry with a metal cleat to provide a secure lock.

This describes the completed repair from end to end on the east side of structures upper walls.

I have calculated the cost to complete the above listed scope of work to the east side only of your structure. R. L. Seiler & Associates, LLC., have calculated co-ordination of different trades and project management for this completed project.

The labor and material cost for this work would be .....\$245,400.00

R. L. Seiler & Associates, LLC fees for project management would be 6% of construction totals.

I would recommend, do to the amount of damage to not extend this more than two years to complete this.

Please call with questions.

Larry Villers GM

Sincerely,

A 21

### **EXISTING CONDITION**



### PROPOSED CONDITION



# CHESAPECKE LOFTS EAST SIDE PARAPET WALLS

This is not to scale and for explanation only



# R. L. SEILER & ASSOCIATES, IIC ROOFING CONSULTANTS & BUILDING EVALUATION COMMERCIAL INDUSTRIAL INSTITUTIONAL

August 5, 2019

Mr. Bryan Baugh Northcoast Property Management Co. LLC 140 Buckeye Drive Port Clinton, Ohio

Mr. Mike Myer Chesapeake lofts Condominium Association 401 W. Shoreline Drive Sandusky, Ohio

RE: Chesapeake Lofts Front Upper Wall Repair PHASE #2

These repairs consist of the following:

- Removal of spray foam insulation
  - · Cleaning brick surface
  - Cutting and cleaning existing mortar joints and applying new Type S mortar in joints.
  - · Cleaning decorative surfaces in area of repair
  - Seal repaired surfaces after repairs were made with a clear siloxane sealer.

Note,