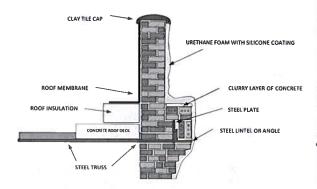

helf is cut into the masonry wall and packed with mortar, secured with fasteners and sealed at the metal top. The bottom edge is secured into the newly repaired masonry with a metal cleat to provide a secure lock.

I have calculated the cost to complete the above listed scope of work to the southwest side only of your structure. R. L. Seiler & Associates, LLC., have calculated co-ordination of different trades and project management for this completed project.

The labor and material cost for this work would be ......\$49,380.00

R. L. Seiler & Associates, LLC fees for project management would be 6% of construction totals.

Please call with questions.

Sincerely,

Larry Villers GM

Total \$355/80

P.O. Box 215 \* Doylestown, Ohio 44230 Telephone 1-330-903-1607

### **EXISTING CONDITION**



### PROPOSED CONDITION



# CHESAPECKE LOFTS EAST SIDE PARAPET WALLS

This is not to scale and for explanation only

# CHESAPEAKE LOFTS – SOUTH BUILDING FACE CURRENT CONDITION:







| v. |   |  |
|----|---|--|
|    |   |  |
|    |   |  |
|    |   |  |
|    |   |  |
|    |   |  |
|    |   |  |
|    |   |  |
|    |   |  |
|    |   |  |
|    |   |  |
|    |   |  |
|    | 3 |  |
|    |   |  |
|    |   |  |
|    |   |  |
|    |   |  |
|    |   |  |
|    |   |  |
|    |   |  |
|    |   |  |
|    |   |  |
|    |   |  |
|    |   |  |
|    |   |  |
|    |   |  |
|    |   |  |
|    |   |  |
|    |   |  |
|    |   |  |
|    |   |  |
|    |   |  |
|    |   |  |
|    |   |  |

# CHESAPEAKE LOFTS — EAST UPPER WALL CURRENT CONDITION:



# RECENT SECTION OF FOAM REMOVAL AND BRICK REPAIR:



| ā. |
|--