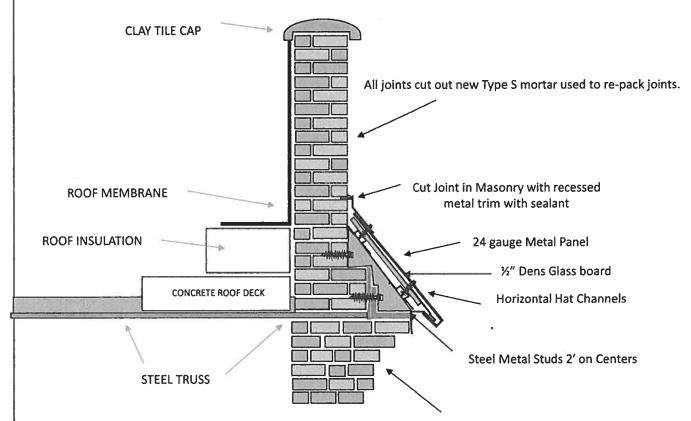

LLS

This is not to scale and for explanation only

# CHESAPEAKE LOFTS – SOUTH BUILDING FACE CURRENT CONDITION:







| v. |   |  |
|----|---|--|
|    |   |  |
|    |   |  |
|    |   |  |
|    |   |  |
|    |   |  |
|    |   |  |
|    |   |  |
|    |   |  |
|    |   |  |
|    |   |  |
|    |   |  |
|    | 3 |  |
|    |   |  |
|    |   |  |
|    |   |  |
|    |   |  |
|    |   |  |
|    |   |  |
|    |   |  |
|    |   |  |
|    |   |  |
|    |   |  |
|    |   |  |
|    |   |  |
|    |   |  |
|    |   |  |
|    |   |  |
|    |   |  |
|    |   |  |
|    |   |  |
|    |   |  |
|    |   |  |
|    |   |  |

# CHESAPEAKE LOFTS — EAST UPPER WALL CURRENT CONDITION:



# RECENT SECTION OF FOAM REMOVAL AND BRICK REPAIR:



| ā. |
|----|
|    |
|    |
|    |
|    |
|    |

## **PROPOSED CONDITION**



All joints cut out new Type S mortar used to re-pack joints.

# CHESAPECKE LOFTS EAST SIDE PARAPET WALLS

This is not to scale and for explanation only

| r |  |  |    |    |
|---|--|--|----|----|
|   |  |  |    |    |
|   |  |  |    |    |
|   |  |  |    | ko |
|   |  |  |    |    |
|   |  |  |    |    |
|   |  |  |    |    |
|   |  |  |    |    |
|   |  |  |    |    |
|   |  |  |    |    |
|   |  |  |    |    |
|   |  |  |    |    |
|   |  |  |    |    |
|   |  |  |    |    |
|   |  |  | 21 |    |
|   |  |  |    |    |
|   |  |  |    |    |
|   |  |  |    |    |
|   |  |  |    |    |
|   |  |  |    |    |
|   |  |  |    |    |
|   |  |  |    |    |
|   |  |  |    |    |

### **OCTOBER 15, 2019**

### **Economic Development Incentive Committee Summary**

### CHESAPEAKE LOFTS CONDOMINIUM