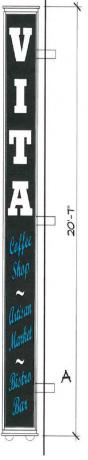

## LED Retro Fit

- A. Preform a site survey to verify sizes and number of lamps.
- B. Remove and scrap six (6) existing lamps and one (1) ballast. Properly dispose of all materials in accordance to EPA regulations.
- C. Furnish and install six (6) new LED lamps, wire and power supplies to retro fit the existing 20'-0" tall x 1'-8" wide projecting sign from fluorescent lighting to LED lighting.

Price.....\$2,830.00 + \$240.00 = \$3,070.00

We have assumed the project is exempt from State of Ohio sales tax

Our terms are as follows: the balance due net 30 days from date of our invoice.

We have assumed free, clear, and ready access for our crane trucks, specialty equipment, and crews with the project being performed during standard business hours (Monday thru Friday 7:30 am to 4:00 pm).

We have assumed the current sign has four (4) 96" and two (2) 60" lamps with one (1) ballast. Any change in sizing from the survey results could reflect in a price adjustment.

We have not included any other electrical services or repairs.