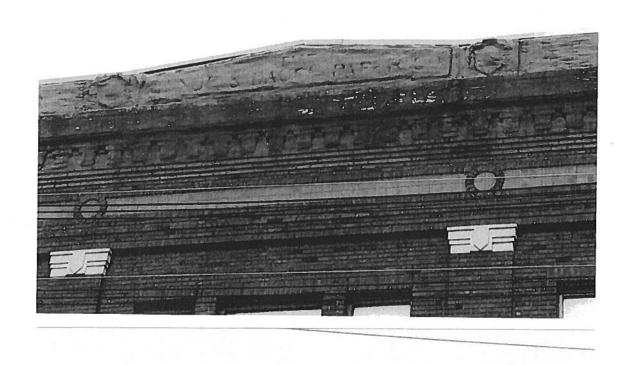

|
| allocate eac | ch use cost by source (attach addit |
| \$355,100.   | .00                                 |
|              |                                     |
|              |                                     |
|              |                                     |
| \$294,800    | Association Reserve funds           |
|              |                                     |
|              |                                     |
|              | 12                                  |
| \$60,300     |                                     |
|              |                                     |
|              | \$355,100<br>\$294,800              |

# CHESAPEAKE LOFTS – SOUTH BUILDING FACE CURRENT CONDITION:





# CHESAPEAKE LOFTS – SOUTH BUILDING FACE CURRENT CONDITION: