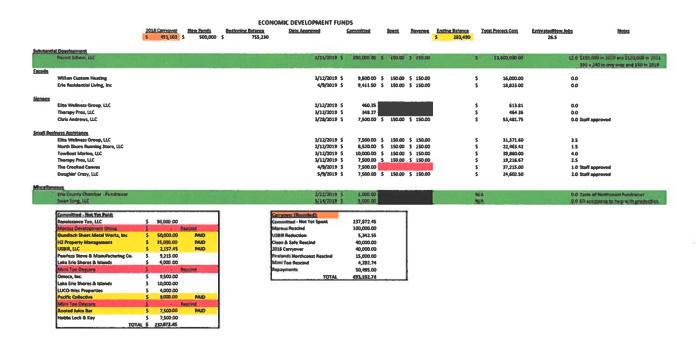

## **ECONOMIC DEVELOPMENT FUNDS**

|               |                                    | 2018 Carryover<br>\$ 493,103 \$ | New Funds<br>500,000 | Beginning B<br>\$ | alance<br>755,230 | Date Approved                | Committed            | <u>Spent</u> | <u>Revenue</u> | Ending Balance<br>\$ 155,629 | Total Project Cost | EstimatedNew Jobs<br>43.5 |
|---------------|------------------------------------|---------------------------------|----------------------|-------------------|-------------------|------------------------------|----------------------|--------------|----------------|------------------------------|--------------------|---------------------------|
| Substanti     | al Development                     |                                 |                      |                   |                   |                              |                      |              |                |                              |                    |                           |
|               | Resort School, LLC                 |                                 |                      |                   |                   | 1/21/2019 \$                 | 390,000.00           | \$ 150.00    | \$ 150.00      |                              | \$ 13,600,000.00   | 12.0                      |
|               | Renaissance Too, LLC               |                                 |                      |                   |                   | 6/11/2019 \$                 | 76,875.00            | \$ 150.00    | \$ 150.00      |                              | \$ 1,210,000.00    | 2.0                       |
| <u>Façade</u> |                                    |                                 |                      |                   |                   |                              |                      |              |                |                              |                    |                           |
|               | Wilken Custom Heating              |                                 |                      |                   |                   | 3/12/2019 \$                 | 9,500.00             | \$ 150.00    | \$ 150.00      |                              | \$ 16,000.00       | 0.0                       |
|               | Erie Residential Living, Inc       |                                 |                      |                   |                   | 4/9/2019 \$                  | 9,411.50             | \$ 150.00    | \$ 150.00      |                              | \$ 18,823.00       | 0.0                       |
|               | HavinFun, LLC                      |                                 |                      |                   |                   | 6/25/2019 \$                 | 7,500.00             | \$ 150.00    | \$ 150.00      |                              | \$ 26,818.00       | 0.0                       |
| Signage       |                                    |                                 |                      |                   |                   |                              |                      |              |                |                              |                    |                           |
|               | Elite Wellness Group, LLC          |                                 |                      |                   |                   | 2/12/2019 \$                 | 460.35               | \$ -         | \$ -           |                              | \$ 613.81          | 0.0                       |
|               | Therapy Pros, LLC                  |                                 |                      |                   |                   | 3/12/2019 \$                 | 324.64               |              |                |                              | \$ 432.86          | 0.0                       |
|               | Chris Andrews, LLC                 |                                 |                      |                   |                   | 3/28/2019 \$                 | 7,500.00             | •            | \$ 150.00      |                              | \$ 53,481.75       | 0.0                       |
|               | Maca Root Juice Bar & Eatery, LLC  |                                 |                      |                   |                   | 7/11/2019 \$                 | 2,858.24             | \$ 150.00    | \$ 150.00      |                              | \$ 3,810.98        | 0.0                       |
| Small Bus     | iness Assistance                   |                                 |                      |                   |                   |                              |                      |              |                |                              |                    |                           |
|               | Elite Wellness Group, LLC          |                                 |                      |                   |                   | 2/12/2019 \$                 | 7,500.00             | \$ 150.00    | \$ 150.00      |                              | \$ 31,371.60       | 3.5                       |
|               | North Shore Running Store, LLC     |                                 |                      |                   |                   | 2/12/2019 \$                 | 8,520.00             | \$ 150.00    | \$ 150.00      |                              | \$ 22,463.42       | 1.5                       |
|               | TowBoat Marine, LLC                |                                 |                      |                   |                   | 3/12/2019 \$                 | 10,000.00            | \$ 150.00    | \$ 150.00      |                              | \$ 39,860.00       | 4.0                       |
|               | Therapy Pros, LLC                  |                                 |                      |                   |                   | 3/12/2019 \$                 | 7,500.00             | \$ 150.00    | \$ 150.00      |                              | \$ 15,645.98       | 2.5                       |
|               | The Crooked Canvas                 |                                 |                      |                   |                   | 4/9/2019                     |                      |              |                |                              | \$ 37,215.00       | 1.0                       |
|               | Doughin' Crazy, LLC                |                                 |                      |                   |                   | 5/9/2019 \$                  | 7,500.00             |              | \$ 150.00      |                              | \$ 24,602.50       | 2.0                       |
|               | Custom Sign & Design, LLC          |                                 |                      |                   |                   | 6/11/2019 \$                 | 15,000.00            |              | \$ 150.00      |                              | \$ 83,935.00       | 3.0                       |
|               | Balooka Balloons, LLC              |                                 |                      |                   |                   | 7/19/2019 \$                 | 4,409.61             |              | \$ 150.00      |                              | \$ 9,667.71        | 2.0                       |
|               | Toft Funeral Home & Crematory, LLC |                                 |                      |                   |                   | 7/25/2019 \$                 | 7,500.00             |              | \$ 150.00      |                              | \$ 43,050.00       | 2.0                       |
|               | Loris Printing, Inc.               |                                 |                      |                   |                   | 7/22/2019 \$                 | 15,000.00            |              | \$ 150.00      |                              | \$ 80,650.00       | 2.0                       |
|               | Alittle.Life, LLC (the Hub)        |                                 |                      |                   |                   | 9/11/2019 \$                 | 6,242.39             | \$ 150.00    | \$ 150.00      |                              | \$ 23,594.24       | 6.0                       |
| Miscellan     |                                    |                                 |                      |                   |                   | 2/22/2040 6                  | 1 000 00             |              |                |                              | NI / A             | -00                       |
|               | Erie County Chamber - Fundraiser   |                                 |                      |                   |                   | 2/22/2019 \$<br>5/14/2019 \$ | 1,000.00<br>5,000.00 |              |                |                              | N/A<br>N/A         | 0.0                       |
|               | Swan Song, LLC                     |                                 |                      |                   |                   | 5/14/2019 \$                 | 5,000.00             |              |                |                              | IN/A               | 0.0                       |

| Committed - Not Yet Paid:          |                 |         |
|------------------------------------|-----------------|---------|
| Renaissance Too, LLC               | \$<br>90,000.00 |         |
| Marous Development Group           | \$<br>-         | Rescind |
| Gundlach Sheet Metal Works, Inc    | \$<br>50,000.00 | PAID    |
| H2 Property Management             | \$<br>35,000.00 | PAID    |
| USBIR, LLC                         | \$<br>2,157.45  | PAID    |
| Peerless Stove & Manufacturing Co. | \$<br>9,215.19  |         |
| Lake Erie Shores & Islands         | \$<br>4,000.00  |         |
| Mimi Too Daycare                   | \$<br>-         | Rescind |
| Omeca, Inc.                        | \$<br>9,500.00  |         |
| Lake Erie Shores & Islands         | \$<br>10,000.00 |         |
| LUCO-Wes Properties                | \$<br>4,000.00  |         |
| Pacific Collective                 | \$<br>9,000.00  | PAID    |
| Mimi Too Daycare                   | \$<br>-         | Rescind |
| Rooted Juice Bar                   | \$<br>7,500.00  | PAID    |

| Carryover (Rounded):         |            |  |
|------------------------------|------------|--|
| Committed - Not Yet Spent    | 237,872.64 |  |
| Marous Rescind               | 100,000.00 |  |
| USBIR Reduction              | 5,342.55   |  |
| Clean & Safe Rescind         | 40,000.00  |  |
| 2018 Carryover               | 40,000.00  |  |
| Firelands Northcoast Rescind | 15,000.00  |  |
| Mimi Too Rescind             | 4,392.74   |  |
| Repayments                   | 50,495.00  |  |
| TOTAL                        | 493,102.93 |  |

| Hobbs Lock & Key | \$      | 7,500.00   | PAID |
|------------------|---------|------------|------|
|                  | TOTAL S | 237.872.64 |      |

# <u>Notes</u>

\$150,000-2020; \$120,000-2021 390 = 240 (carryover) + 150K (2019)

\$25,625 (committed from 2020 funds)

Staff approved

Staff approved

Staff approved

Staff approved / Rescinded

Staff approved