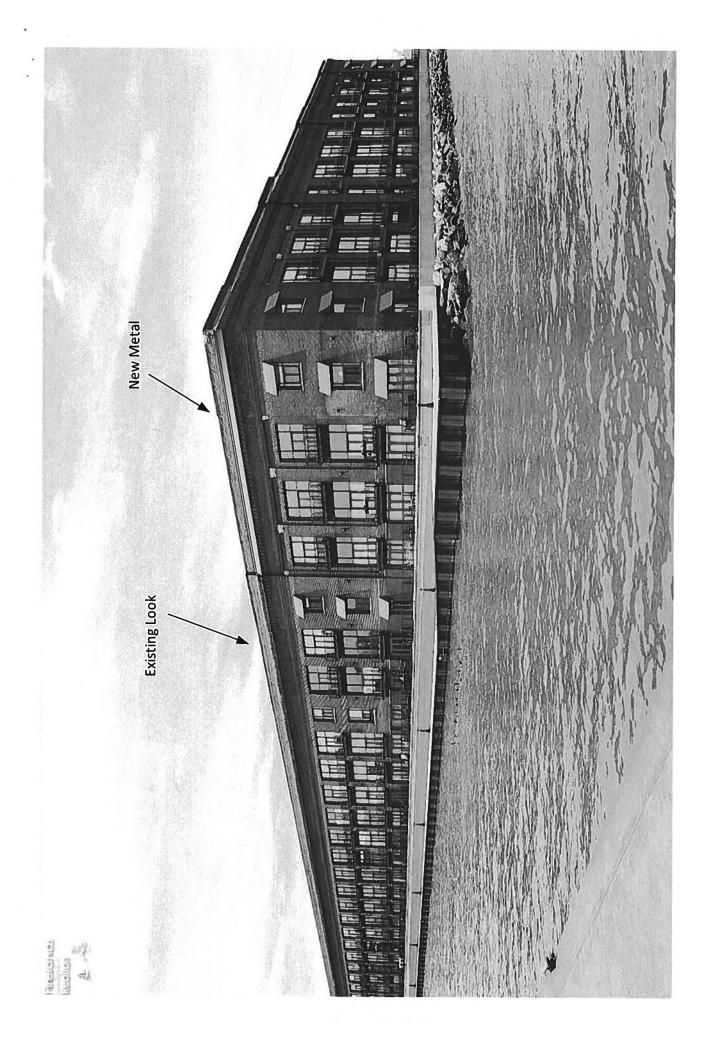

eat to provide a secure lock.

I have calculated the cost to complete the above listed scope of work to the southwest side only of your structure. R. L. Seiler & Associates, LLC., have calculated co-ordination of different trades and project management for this completed project.

The labor and material cost for this work would be ......\$49,380.00

R. L. Seiler & Associates, LLC fees for project management would be 6% of construction totals.

Please call with questions.

Sincerely,

Larry Villers GM

Total \$355/80

P.O. Box 215 \* Doylestown, Ohio 44230 Telephone 1-330-903-1607

### **EXISTING CONDITION**



### PROPOSED CONDITION



# CHESAPECKE LOFTS EAST SIDE PARAPET WALLS

This is not to scale and for explanation only

# CHESAPEAKE LOFTS – SOUTH BUILDING FACE CURRENT CONDITION:







| v. |   |  |
|----|---|--|
|    |   |  |
|    |   |  |
|    |   |  |
|    |   |  |
|    |   |  |
|    |   |  |
|    |   |  |
|    |   |  |
|    |   |  |
|    |   |  |
|    |   |  |
|    | 3 |  |
|    |   |  |
|    |   |  |
|    |   |  |
|    |   |  |
|    |   |  |
|    |   |  |
|    |   |  |
|    |   |  |
|    |   |  |
|    |   |  |
|    |   |  |
|    |   |  |
|    |   |  |
|    |   |  |
|    |   |  |
|    |   |  |
|    |   |  |
|    |   |  |
|    |   |  |
|    |   |  |
|    |   |  |

# CHESAPEAKE LOFTS — EAST UPPER WALL CURRENT CONDITION:



# RECENT SECTION OF FOAM REMOVAL AND BRICK REPAIR:



| ā. |
|----|
|    |
|    |
|    |
|    |
|    |

## **PROPOSED CONDITION**



All joints cut out new Type S mortar used to re-pack joints.

# CHESAPECKE LOFTS EAST SIDE PARAPET WALLS

This is n