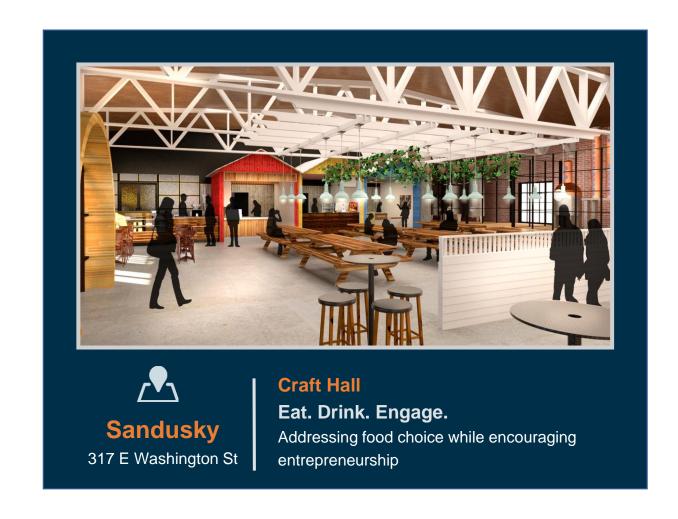

#### Application Review

**MAGROUP, LLC:** Mr. Storey stated that the first application on the agenda is for Vita Urbana. MAGROUP LLC is the owner's name. The owner is a restauranteur out of Cleveland Ohio. He had a Vita Urbana in Cleveland. The owner asked for \$15,000 in Small Business Assistance Funds and 75% of his total signage costs. Staff and the owner went back and forth a couple of times on that because of a couple of guestions on the signage. The total breaks down to \$21,454.00 of what

staff recommends. Model follows some markets that are on the west side of Cleveland. Operation will include a coffee area, bistro area, and a fresh foods market. There is also a small meeting area.

Mr. Koch said that he thinks a fresh market downtown is a good idea.

Ms. Bemis asked what the owner's timeline is for opening.

Mr. Storey replied year end.

Mr. Koch asked if it is all renovated.

Mr. Storey said that they are close. He said fixtures are in, just need shelving yet.