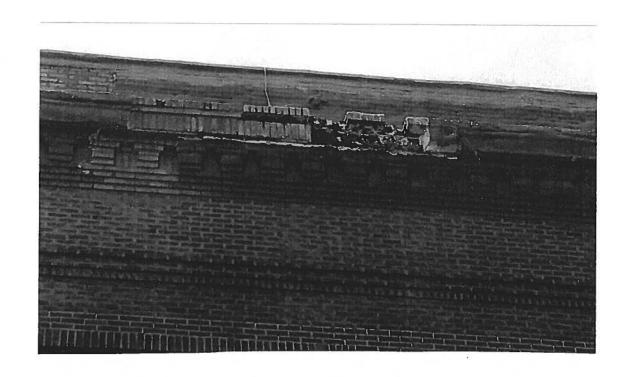

Mr. Koch made motion to approve the request as recommended by the city. Mr. Voltz seconded the motion. All in favor.

CHESAPEAKE LOFTS CONDOMINIUM ASSOCIATION: Mr. Storey stated that the second application on the agenda is The Chesapeake Lofts Condominium Association. Mike Meyer as well as a few others have been involved with the application. The building was constructed in the 1920's by the Hinde and Dauch Paper Company. The building stopped occupying any notable tenants in 1992. In 2005 construction began to restore the sight into 195 residential condominiums. There is a commercial space within the building, which is what brings it into the Economic Development Incentive Committee purview as a mixed use property. The east, south, and a section of the west parapet wall of the building was covered with a latex foam that was applied in the 1990's to prevent the deterioration of the building façade. This project includes the removal of the foam encapsulation material and restoration of the parapet wall bricks and mortar. The project is to be completed in three phases. The south side phase includes restoration of the original "Hinde & Dauch Paper Co" building name. This project costs \$355,000. They asked for the city to pay for the full amount. Staff recommends paying 17% of the total cost, which is \$60,000, to fund the phase two repair and restoration work to the south side wall of the building, where the "Hinde & Dauch Paper Co" name is located. The recommendation is intended to take this nationally historic recognized and registered building to look pretty, take away the foam that is damaging the building, and put back a 1920's business sign, that staff thinks will be well received by the community.