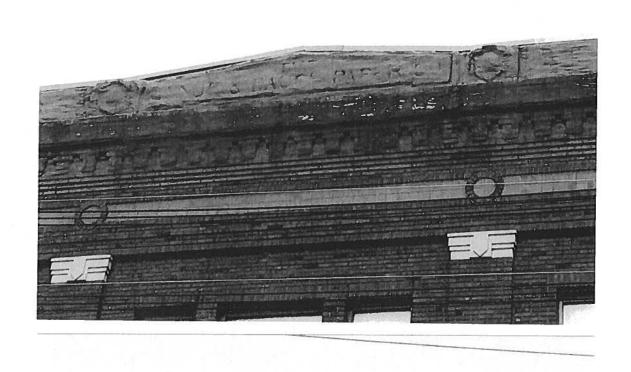

Mr. Koch made motion to approve the request as recommended by the city. Mr. Voltz seconded the motion. All in favor.

CHESAPEAKE LOFTS CONDOMINIUM ASSOCIATION: Mr. Storey stated that the second application on the agenda is The Chesapeake Lofts Condominium Association. Mike Meyer as well as a few others have been involved with the application. The building was constructed in the 1920's by the Hinde and Dauch Paper Company. The building stopped occupying any notable tenants in 1992. In 2005 construction began to restore the sight into 195 residential condominiums. There is a commercial space within the building, which is what brings it into the Economic Development Incentive Committee purview as a mixed use property. The east, south, and a section of the west parapet wall of the building was covered with a latex foam that was applied in the 1990's to prevent the deterioration of the building façade. This project includes the removal of the foam encapsulation material and restoration of the parapet wall bricks and mortar. The project is to be completed in three phases. The south side phase includes restoration of the original "Hinde & Dauch Paper Co" building name. This project costs \$355,000. They asked for the city to pay for the full amount. Staff recommends paying 17% of the total cost, which is \$60,000, to fund the phase two repair and restoration work to the south side wall of the building, where the "Hinde & Dauch Paper Co" name is located. The recommendation is intended to take this nationally historic recognized and registered building to look pretty, take away the foam that is damaging the building, and put back a 1920's business sign, that staff thinks will be well received by the community.