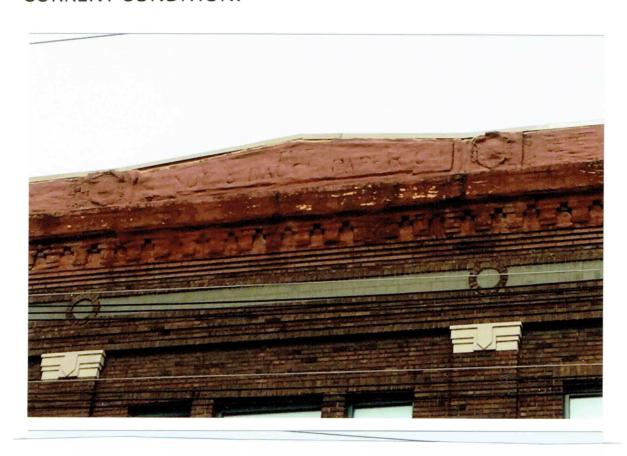

Mr. Koch made motion to approve the request as recommended by the city. Mr. Voltz seconded the motion. All in favor.

CHESAPEAKE LOFTS CONDOMINIUM ASSOCIATION: Mr. Storey stated that the second application on the agenda is The Chesapeake Lofts Condominium Association. Mike Meyer as well as a few others have been involved with the application. The building was constructed in the 1920's by the Hinde and Dauch Paper Company. The building stopped occupying any notable tenants in 1992. In 2005 construction began to restore the sight into 195 residential condominiums. There is a commercial space within the building, which is what brings it into the Economic Development Incentive Committee purview as a mixed use property. The east, south, and a section of the west parapet wall of the building was covered with a latex foam that was applied in the 1990's to prevent the deterioration of the building façade. This project includes the removal of the foam encapsulation material and restoration of the parapet wall bricks and mortar. The project is to be completed in three phases. The south side phase includes restoration of the original "Hinde & Dauch Paper Co" building name. This project costs \$355,000. They asked for the city to pay for the full amount. Staff recommends paying 17% of the total cost, which is \$60,000, to fund the phase two repair and restoration work to the south side wall of the building, where the "Hinde & Dauch Paper Co" name is located. The recommendation is intended to take this nationally historic recognized and registered building to look pretty, take away the foam that is damaging the building, and put back a 1920's business sign, that staff thinks will be well received by the community.