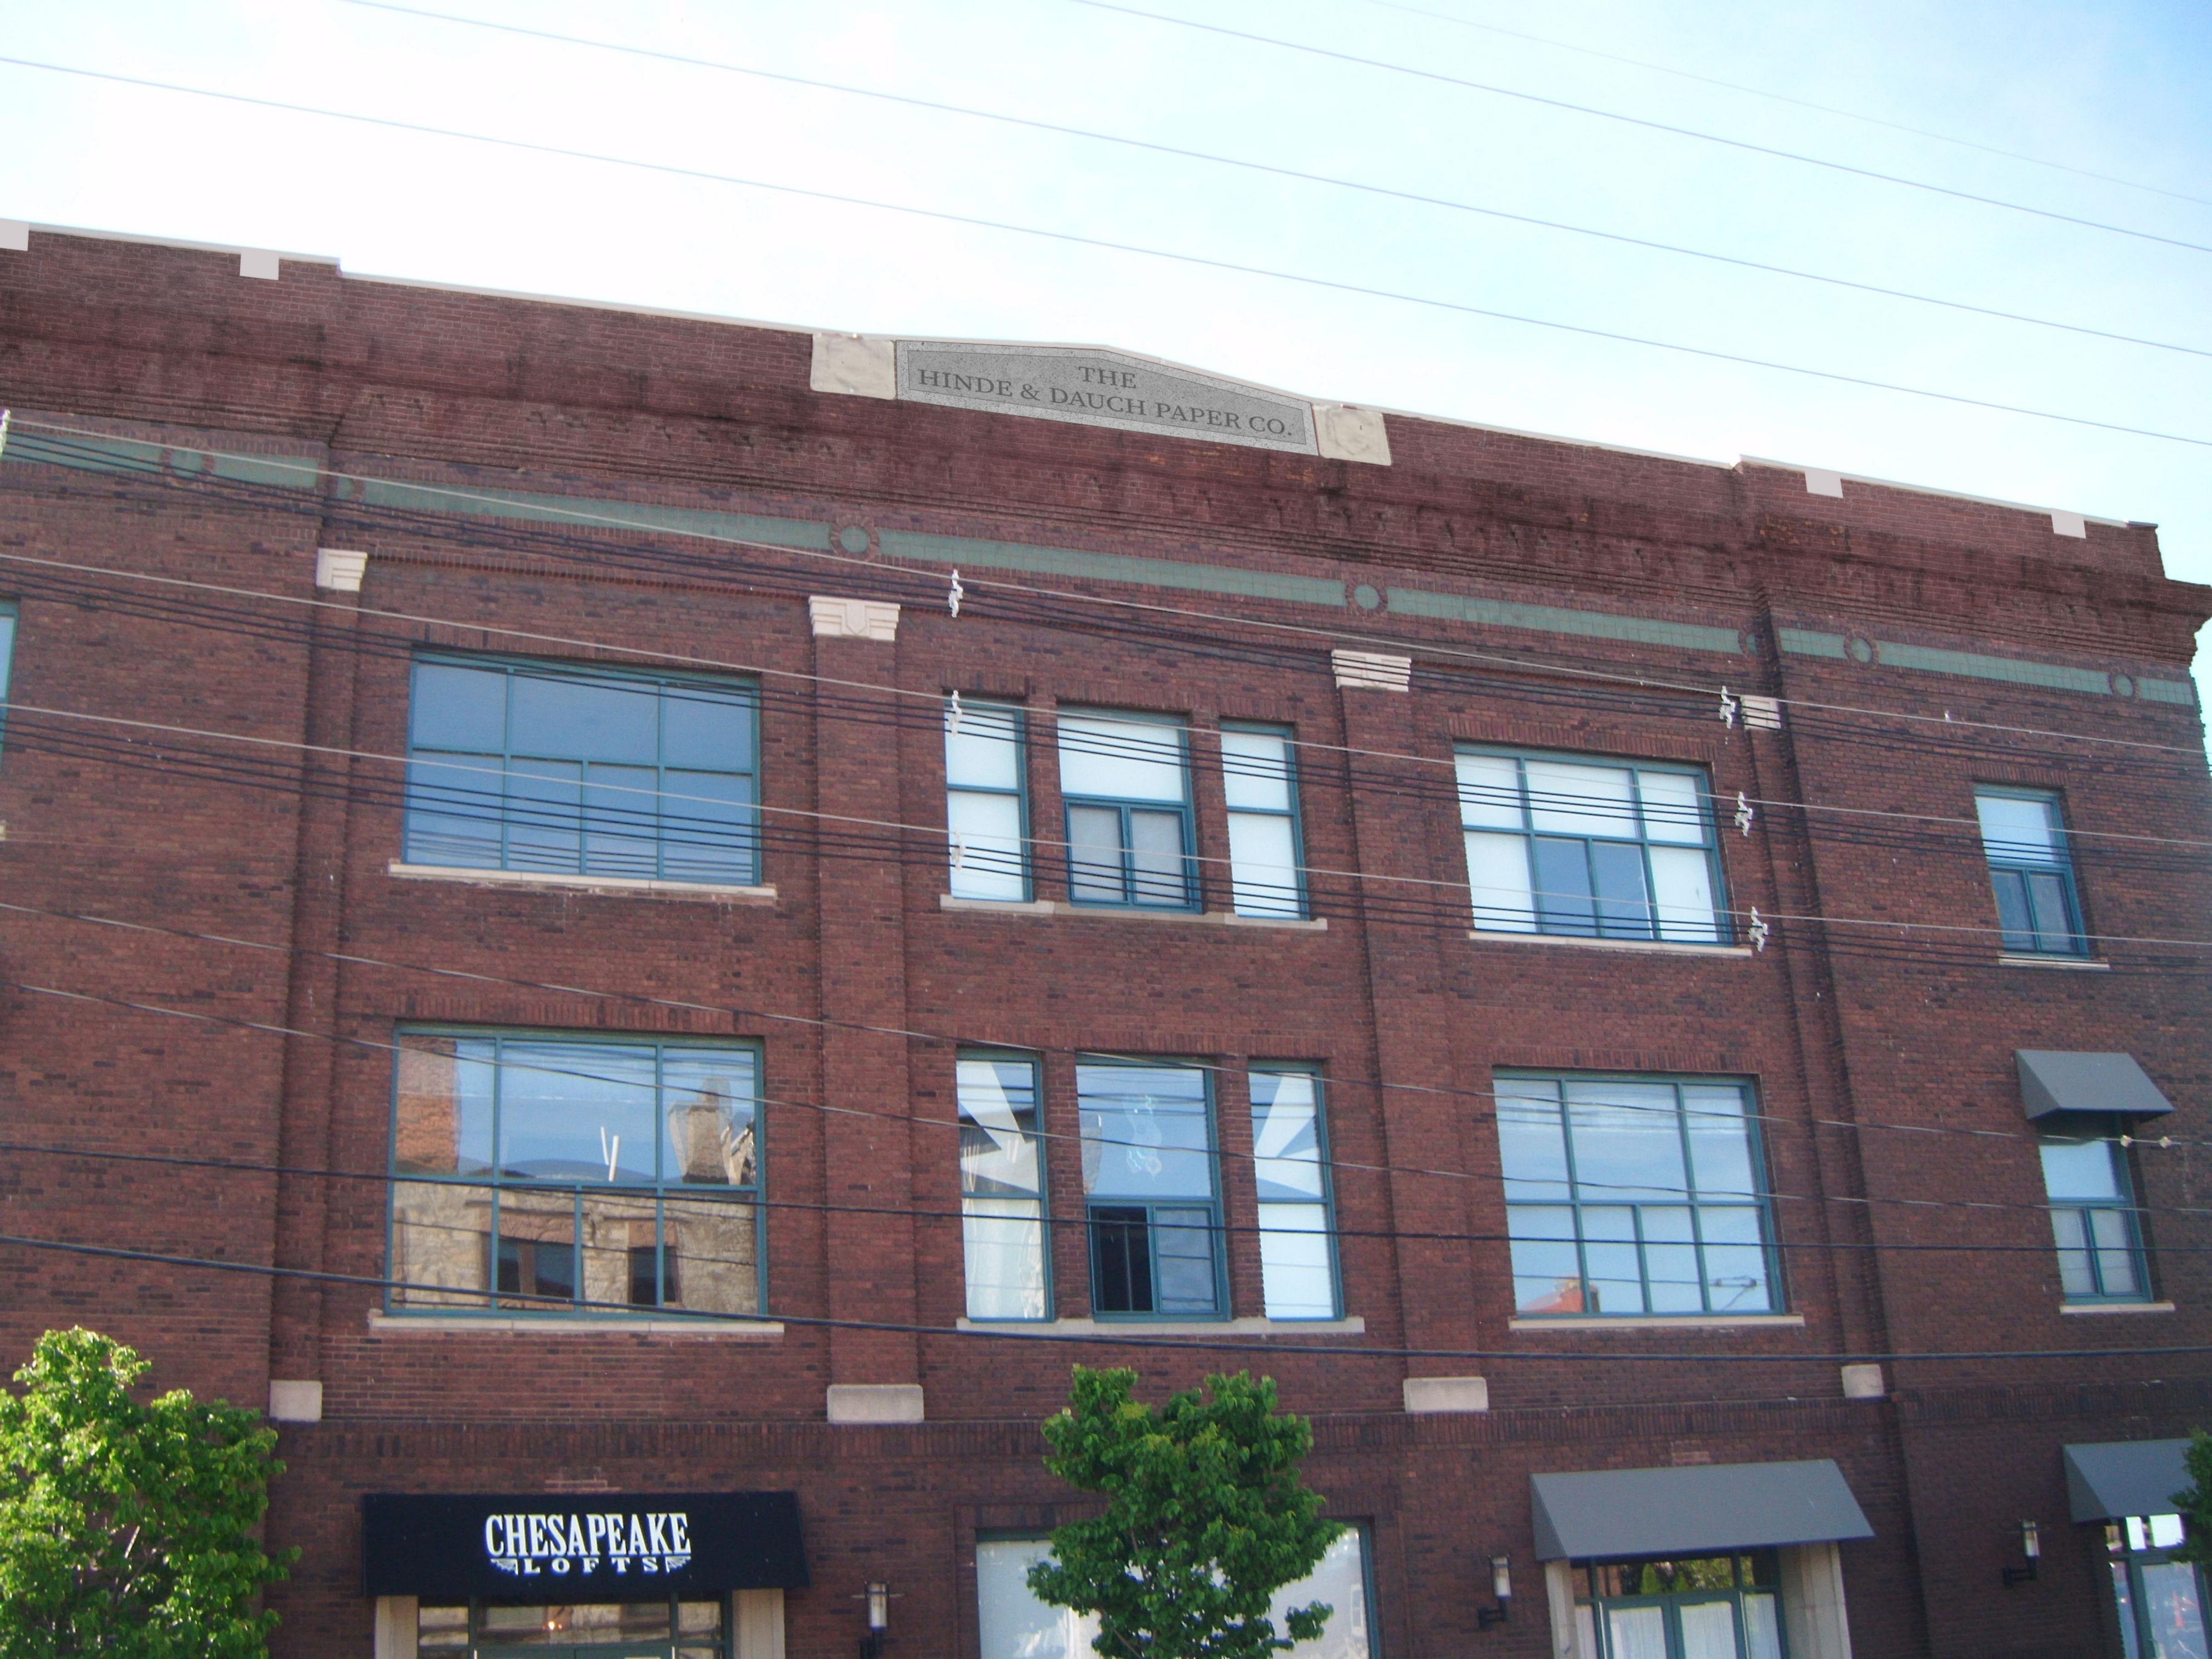

Mr. Koch made motion to approve the request as recommended by the city. Mr. Voltz seconded the motion. All in favor.

CHESAPEAKE LOFTS CONDOMINIUM ASSOCIATION: Mr. Storey stated that the second application on the agenda is The Chesapeake Lofts Condominium Association. Mike Meyer as well as a few others have been involved with the application. The building was constructed in the 1920's by the Hinde and Dauch Paper Company. The building stopped occupying any notable tenants in 1992. In 2005 construction began to restore the sight into 195 residential condominiums. There is a commercial space within the building, which is what brings it into the Economic Development Incentive Committee purview as a mixed use property. The east, south, and a section of the west parapet wall of the building was covered with a latex foam that was applied in the 1990's to prevent the deterioration of the building façade. This project includes the removal of the foam encapsulation material and restoration of the parapet wall bricks and mortar. The project is to be completed in three phases. The south side phase includes restoration of the original "Hinde & Dauch Paper Co" building name. This project costs \$355,000. They asked for the city to pay for the full amount. Staff recommends paying 17% of the total cost, which is \$60,000, to fund the phase two repair and restoration work to the south side wall of the building, where the "Hinde & Dauch Paper Co" name is located. The recommendation is intended to take this nationally historic recognized and registered building to look pretty, take away the foam that is damaging the building, and put back a 1920's business sign, that staff thinks will be well received by the community.