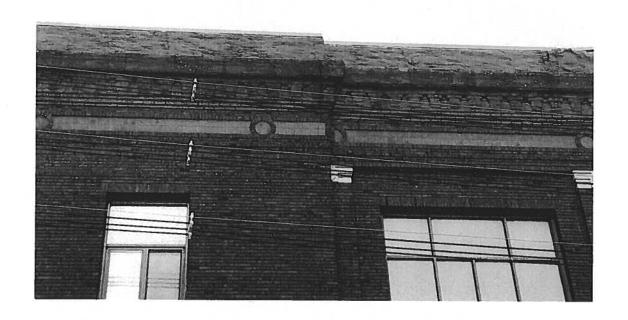

Mr. Koch made motion to approve the request as recommended by the city. Mr. Voltz seconded the motion. All in favor.

CHESAPEAKE LOFTS CONDOMINIUM ASSOCIATION: Mr. Storey stated that the second application on the agenda is The Chesapeake Lofts Condominium Association. Mike Meyer as well as a few others have been involved with the application. The building was constructed in the 1920's by the Hinde and Dauch Paper Company. The building stopped occupying any notable tenants in 1992. In 2005 construction began to restore the sight into 195 residential condominiums. There is a commercial space within the building, which is what brings it into the Economic Development Incentive Committee purview as a mixed use property. The east, south, and a section of the west parapet wall of the building was covered with a latex foam that was applied in the 1990's to prevent the deterioration of the building façade. This project includes the removal of the foam encapsulation material and restoration of the parapet wall bricks and mortar. The project is to be completed in three phases. The south side phase includes restoration of the original "Hinde & Dauch Paper Co" building name. This project costs \$355,000. They asked for the city to pay for the full amount. Staff recommends paying 17% of the total cost, which is \$60,000, to fund the phase two repair and restoration work to the south side wall of the building, where the "Hinde & Dauch Paper Co" name is located. The recommendation is intended to take this nationally historic recognized and registered building to look pretty, take away the foam that is damaging the building, and put back a 1920's business sign, that staff thinks will be well received by the community.