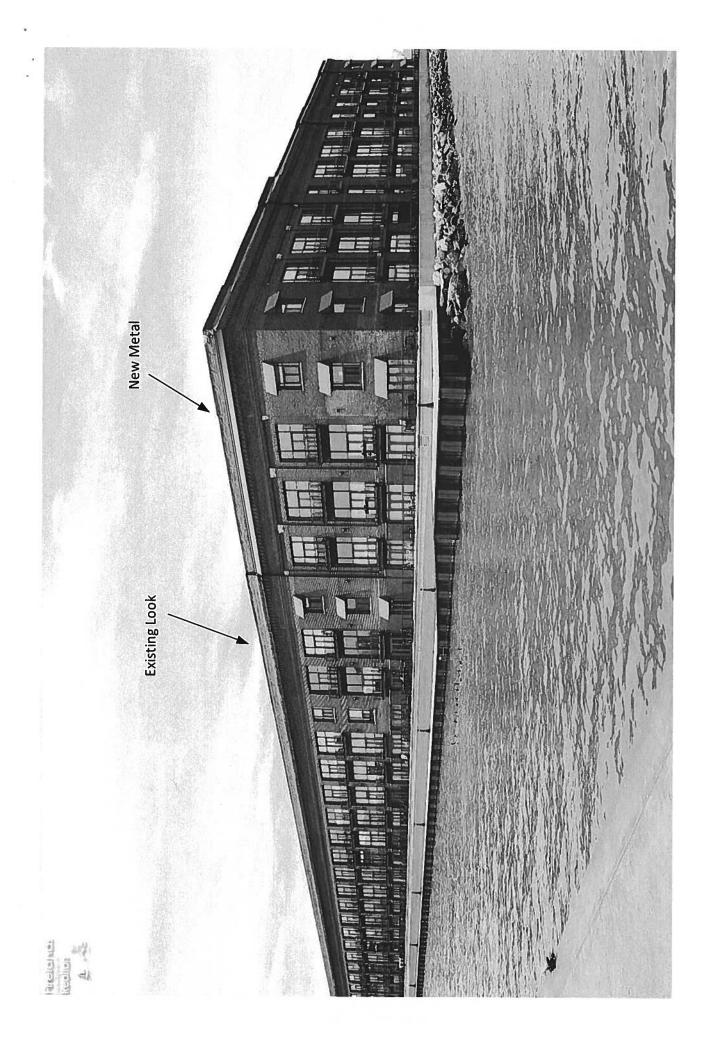

Mr. Koch made motion to approve the request as recommended by the city. Mr. Voltz seconded the motion. All in favor.

CHESAPEAKE LOFTS CONDOMINIUM ASSOCIATION: Mr. Storey stated that the second application on the agenda is The Chesapeake Lofts Condominium Association. Mike Meyer as well as a few others have been involved with the application. The building was constructed in the 1920's by the Hinde and Dauch Paper Company. The building stopped occupying any notable tenants in 1992. In 2005 construction began to restore the sight into 195 residential condominiums. There is a commercial space within the building, which is what brings it into the Economic Development Incentive Committee purview as a mixed use property. The east, south, and a section of the west parapet wall of the building was covered with a latex foam that was applied in the 1990's to prevent the deterioration of the building façade. This project includes the removal of the foam encapsulation material and restoration of the parapet wall bricks and mortar. The project is to be completed in three phases. The south side phase includes restoration of the original "Hinde & Dauch Paper Co" building name. This project costs \$355,000. They asked for the city to pay for the full amount. Staff recommends paying 17% of the total cost, which is \$60,000, to fund the phase two repair and restoration work to the south side wall of the building, where the "Hinde & Dauch Paper Co" name is located. The recommendation is intended to take this nationally historic recognized and registered building to look pretty, take away the foam that is damaging the building, and put back a 1920's business sign, that staff thinks will be well received by the community.