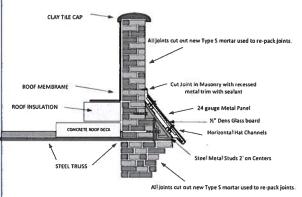

Mr. Koch made motion to approve the request as recommended by the city. Mr. Voltz seconded the motion. All in favor.

CHESAPEAKE LOFTS CONDOMINIUM ASSOCIATION: Mr. Storey stated that the second application on the agenda is The Chesapeake Lofts Condominium Association. Mike Meyer as well as a few others have been involved with the application. The building was constructed in the 1920's by the Hinde and Dauch Paper Company. The building stopped occupying any notable tenants in 1992. In 2005 construction began to restore the sight into 195 residential condominiums. There is a commercial space within the building, which is what brings it into the Economic Development Incentive Committee purview as a mixed use property. The east, south, and a section of the west parapet wall of the building was covered with a latex foam that was applied in the 1990's to prevent the deterioration of the building façade. This project includes the removal of the foam encapsulation material and restoration of the parapet wall bricks and mortar. The project is to be completed in three phases. The south side phase includes restoration of the original "Hinde & Dauch Paper Co" building name. This project costs \$355,000. They asked for the city to pay for the full amount. Staff recommends paying 17% of the total cost, which is \$60,000, to fund the phase two repair and restoration work to the south side wall of the building, where the "Hinde & Dauch Paper Co" name is located. The recommendation is intended to take this nationally historic recognized and registered building to look pretty, take away the foam that is damaging the building, and put back a 1920's business sign, that staff thinks will be well received by the community.