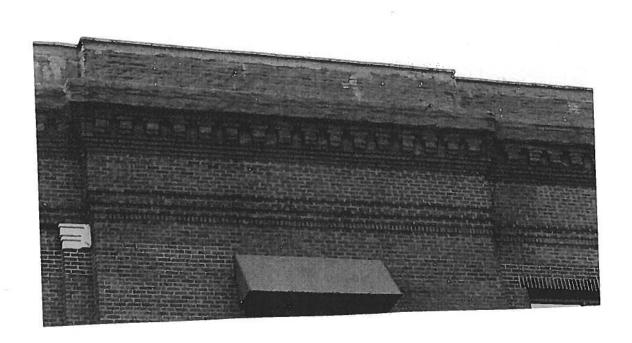

Mr. Koch made motion to approve the request as recommended by the city. Mr. Voltz seconded the motion. All in favor.

CHESAPEAKE LOFTS CONDOMINIUM ASSOCIATION: Mr. Storey stated that the second application on the agenda is The Chesapeake Lofts Condominium Association. Mike Meyer as well as a few others have been involved with the application. The building was constructed in the 1920's by the Hinde and Dauch Paper Company. The building stopped occupying any notable tenants in 1992. In 2005 construction began to restore the sight into 195 residential condominiums. There is a commercial space within the building, which is what brings it into the Economic Development Incentive Committee purview as a mixed use property. The east, south, and a section of the west parapet wall of the building was covered with a latex foam that was applied in the 1990's to prevent the deterioration of the building façade. This project includes the removal of the foam encapsulation material and restoration of the parapet wall bricks and mortar. The project is to be completed in three phases. The south side phase includes restoration of the original "Hinde & Dauch Paper Co" building name. This project costs \$355,000. They asked for the city to pay for the full amount. Staff recommends paying 17% of the total cost, which is \$60,000, to fund the phase two repair and restoration work to the south side wall of the building, where the "Hinde & Dauch Paper Co" name is located. The recommendation is intended to take this nationally historic recognized and registered building to look pretty, take away the foam that is damaging the building, and put back a 1920's business sign, that staff thinks will be well received by the community.