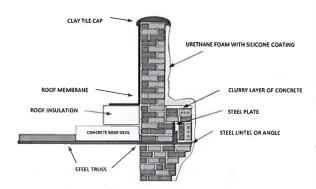

Mr. Koch made motion to approve the request as recommended by the city. Mr. Voltz seconded the motion. All in favor.

CHESAPEAKE LOFTS CONDOMINIUM ASSOCIATION: Mr. Storey stated that the second application on the agenda is The Chesapeake Lofts Condominium Association. Mike Meyer as well as a few others have been involved with the application. The building was constructed in the 1920's by the Hinde and Dauch Paper Company. The building stopped occupying any notable tenants in 1992. In 2005 construction began to restore the sight into 195 residential condominiums. There is a commercial space within the building, which is what brings it into the Economic Development Incentive Committee purview as a mixed use property. The east, south, and a section of the west parapet wall of the building was covered with a latex foam that was applied in the 1990's to prevent the deterioration of the building façade. This project includes the removal of the foam encapsulation material and restoration of the parapet wall bricks and mortar. The project is to be completed in three phases. The south side phase includes restoration of the original "Hinde & Dauch Paper Co" building name. This project costs \$355,000. They asked for the city to pay for the full amount. Staff recommends paying 17% of the total cost, which is \$60,000, to fund the phase two repair and restoration work to the south side wall of the building, where the "Hinde & Dauch Paper Co" name is located. The recommendation is intended to take this nationally historic recognized and registered building to look pretty, take away the foam that is damaging the building, and put back a 1920's business sign, that staff thinks will be well received by the community.