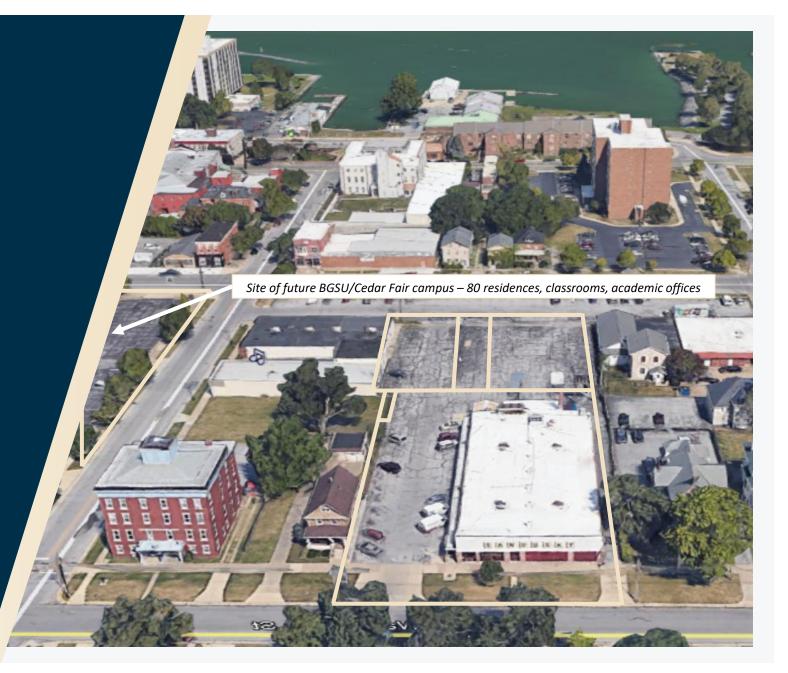

#### Application Review

**MAGROUP, LLC:** Mr. Storey stated that the first application on the agenda is for Vita Urbana. MAGROUP LLC is the owner's name. The owner is a restauranteur out of Cleveland Ohio. He had a Vita Urbana in Cleveland. The owner asked for \$15,000 in Small Business Assistance Funds and 75% of his total signage costs. Staff and the owner went back and forth a couple of times on that because of a couple of guestions on the signage. The total breaks down to \$21,454.00 of what

staff recommends. Model follows some markets that are on the west side of Cleveland. Operation will include a coffee area, bistro area, and a fresh foods market. There is also a small meeting area.

Mr. Koch said that he thinks a fresh market downtown is a good idea.

Ms. Bemis asked what the owner's timeline is for opening.

Mr. Storey replied year end.

Mr. Koch asked if it is all renovated.

Mr. Storey said that they are close. He said fixtures are in, just need shelving yet.