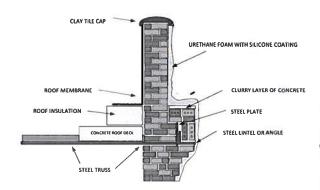

Mr. Koch made motion to approve the request as recommended by the city. Mr. Voltz seconded the motion. All in favor.

CHESAPEAKE LOFTS CONDOMINIUM ASSOCIATION: Mr. Storey stated that the second application on the agenda is The Chesapeake Lofts Condominium Association. Mike Meyer as well as a few others have been involved with the application. The building was constructed in the 1920's by the Hinde and Dauch Paper Company. The building stopped occupying any notable tenants in 1992. In 2005 construction began to restore the sight into 195 residential condominiums. There is a commercial space within the building, which is what brings it into the Economic Development Incentive Committee purview as a mixed use property. The east, south, and a section of the west parapet wall of the building was covered with a latex foam that was applied in the 1990's to prevent the deterioration of the building façade. This project includes the removal of the foam encapsulation material and restoration of the parapet wall bricks and mortar. The project is to be completed in three phases. The south side phase includes restoration of the original "Hinde & Dauch Paper Co" building name. This project costs \$355,000. They asked for the city to pay for the full amount. Staff recommends paying 17% of the total cost, which is \$60,000, to fund the phase two repair and restoration work to the south side wall of the building, where the "Hinde & Dauch Paper Co" name is located. The recommendation is intended to take this nationally historic recognized and registered building to look pretty, take away the foam that is damaging the building, and put back a 1920's business sign, that staff thinks will be well received by the community.