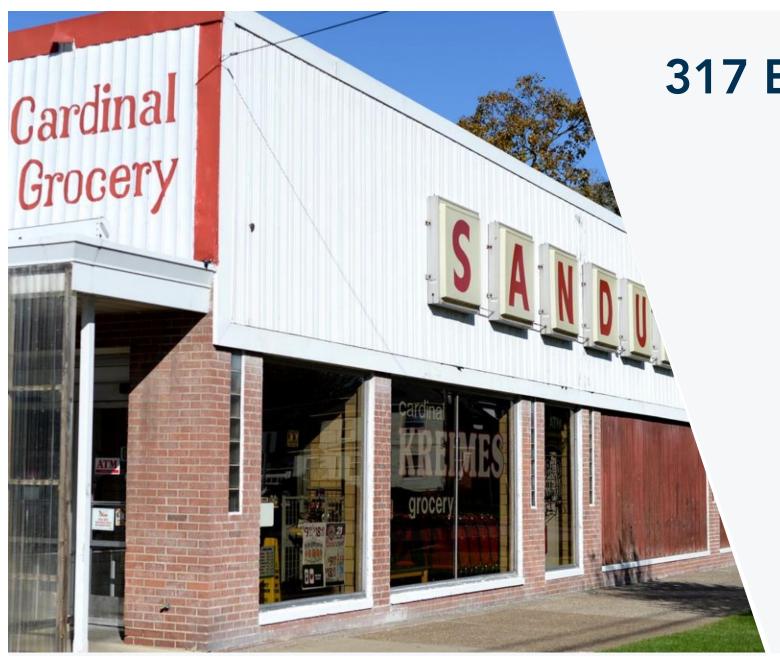

#### Application Review

**MAGROUP, LLC:** Mr. Storey stated that the first application on the agenda is for Vita Urbana. MAGROUP LLC is the owner's name. The owner is a restauranteur out of Cleveland Ohio. He had a Vita Urbana in Cleveland. The owner asked for \$15,000 in Small Business Assistance Funds and 75% of his total signage costs. Staff and the owner went back and forth a couple of times on that because of a couple of guestions on the signage. The total breaks down to \$21,454.00 of what

staff recommends. Model follows some markets that are on the west side of Cleveland. Operation will include a coffee area, bistro area, and a fresh foods market. There is also a small meeting area.

Mr. Koch said that he thinks a fresh market downtown is a good idea.

Ms. Bemis asked what the owner's timeline is for opening.

Mr. Storey replied year end.

Mr. Koch asked if it is all renovated.

Mr. Storey said that they are close. He said fixtures are in, just need shelving yet.