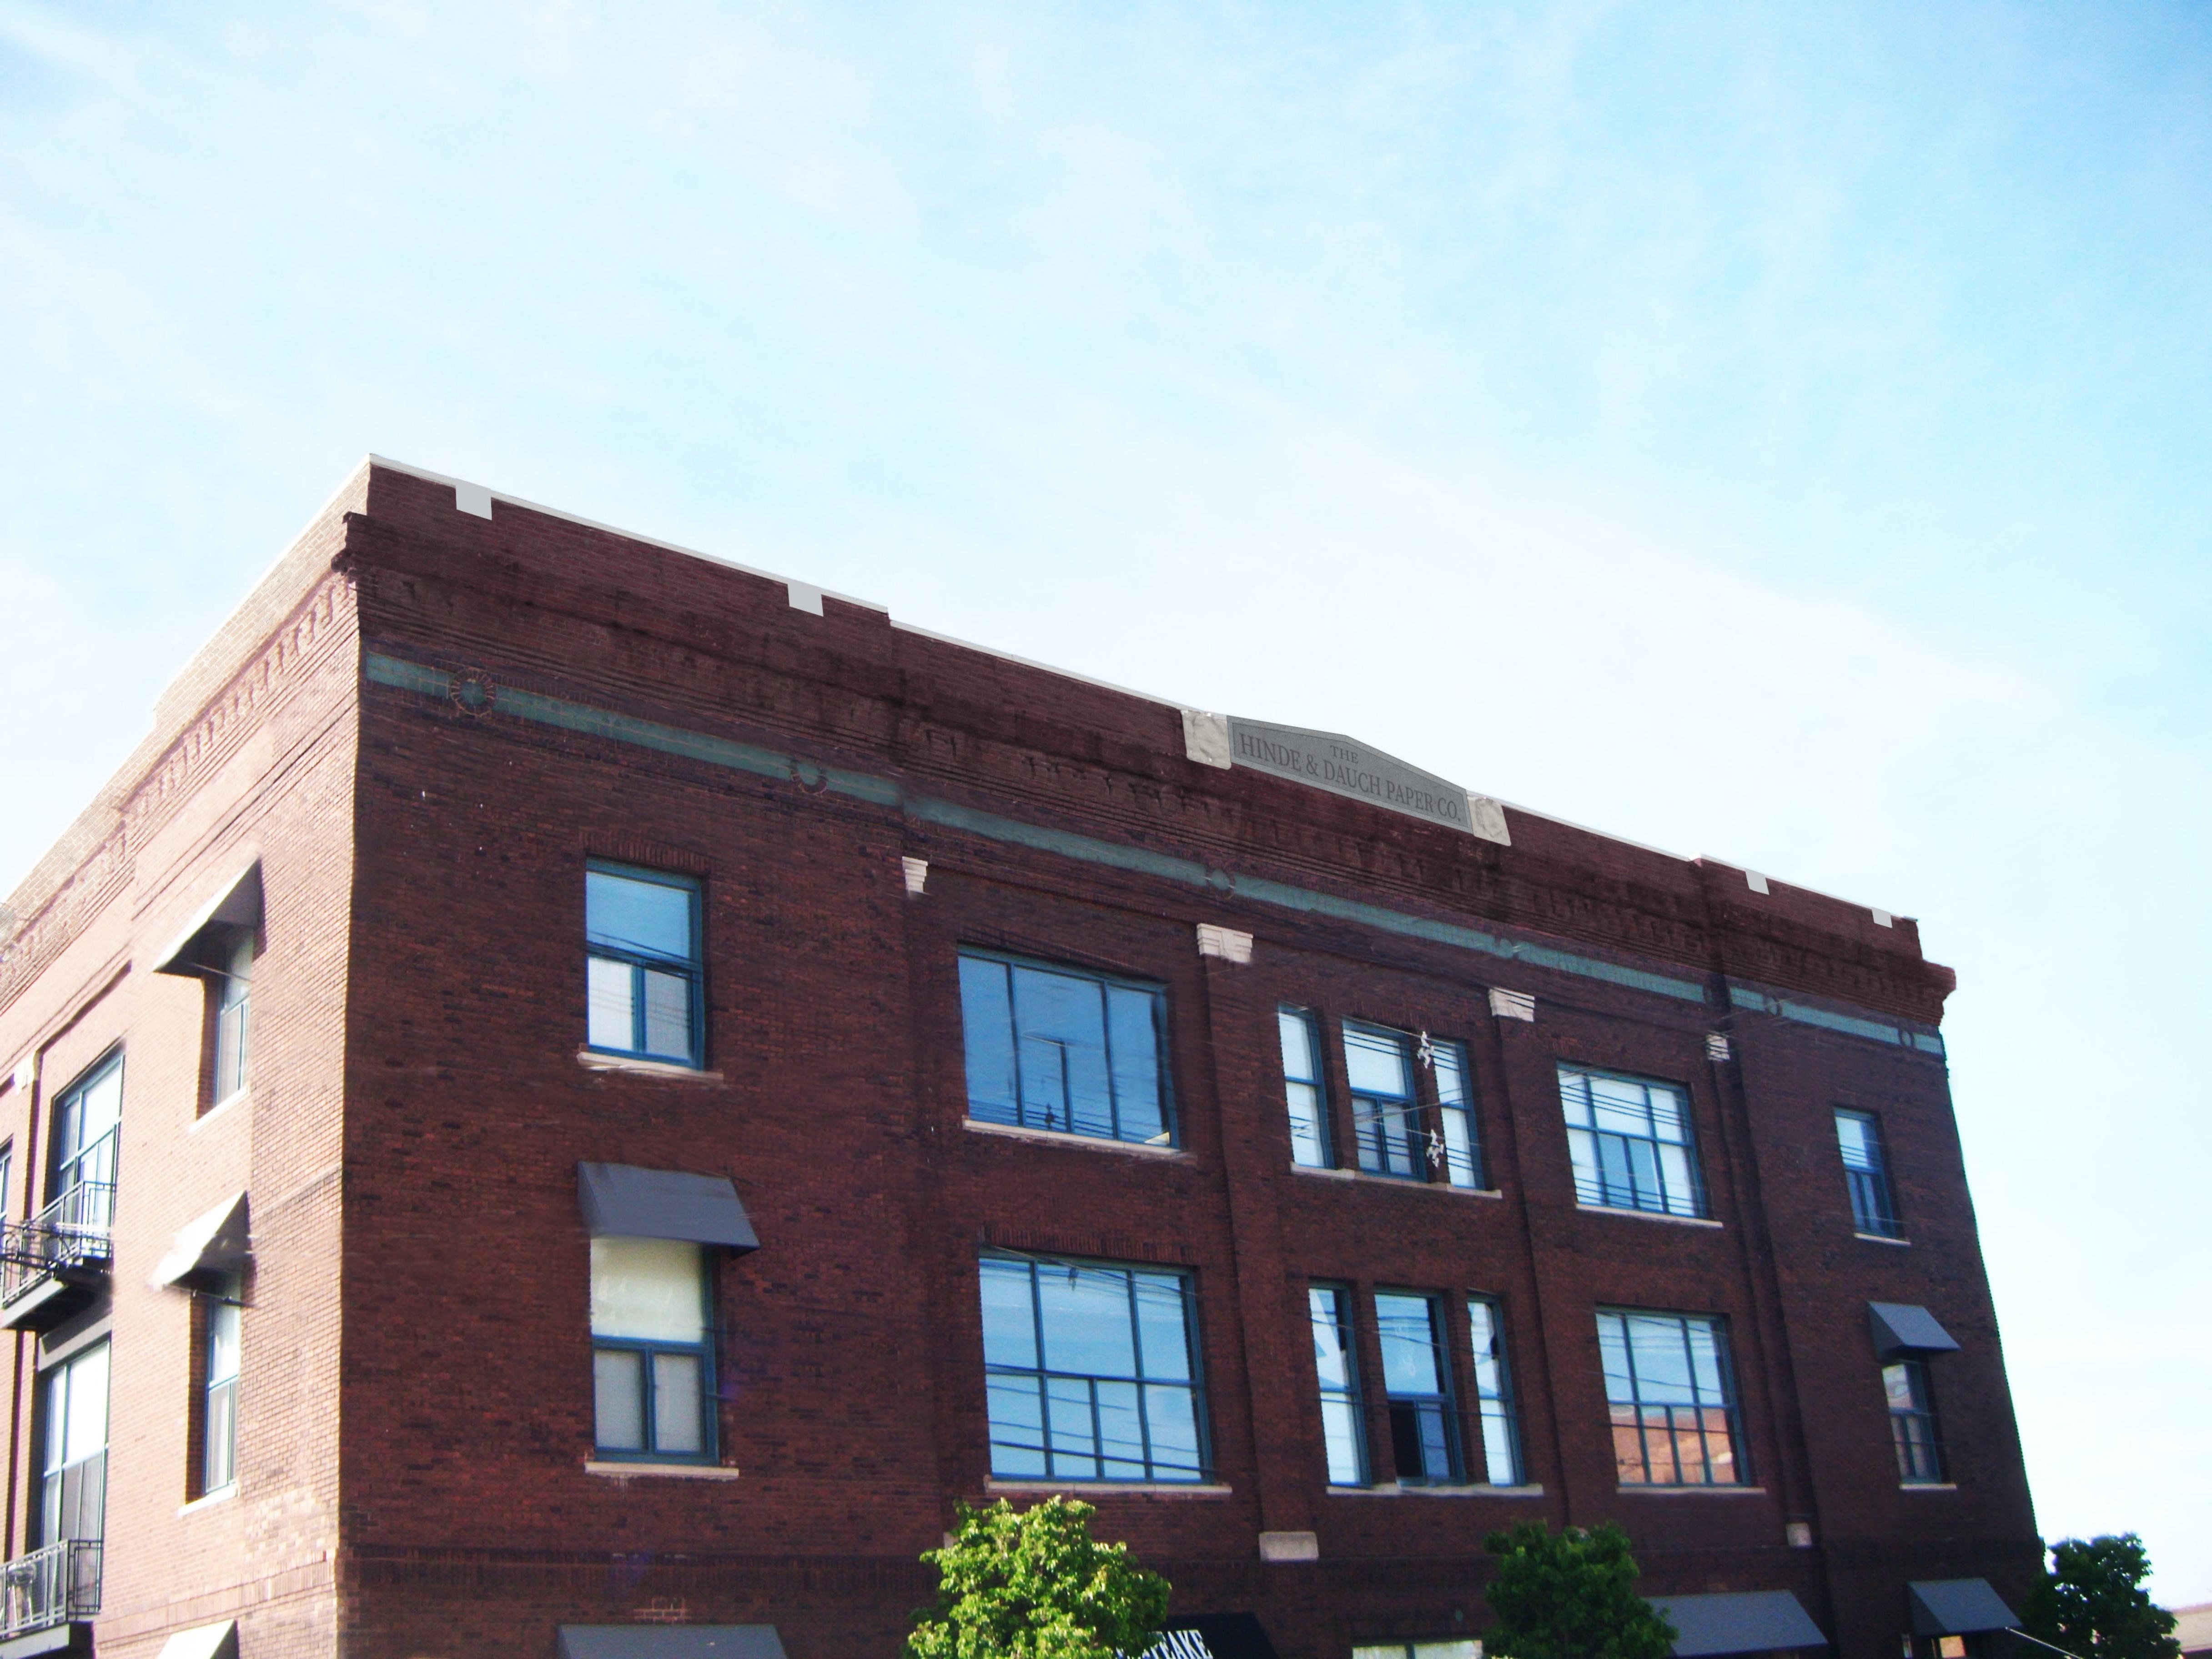

Mr. Koch made motion to approve the request as recommended by the city. Mr. Voltz seconded the motion. All in favor.

CHESAPEAKE LOFTS CONDOMINIUM ASSOCIATION: Mr. Storey stated that the second application on the agenda is The Chesapeake Lofts Condominium Association. Mike Meyer as well as a few others have been involved with the application. The building was constructed in the 1920's by the Hinde and Dauch Paper Company. The building stopped occupying any notable tenants in 1992. In 2005 construction began to restore the sight into 195 residential condominiums. There is a commercial space within the building, which is what brings it into the Economic Development Incentive Committee purview as a mixed use property. The east, south, and a section of the west parapet wall of the building was covered with a latex foam that was applied in the 1990's to prevent the deterioration of the building façade. This project includes the removal of the foam encapsulation material and restoration of the parapet wall bricks and mortar. The project is to be completed in three phases. The south side phase includes restoration of the original "Hinde & Dauch Paper Co" building name. This project costs \$355,000. They asked for the city to pay for the full amount. Staff recommends paying 17% of the total cost, which is \$60,000, to fund the phase two repair and restoration work to the south side wall of the building, where the "Hinde & Dauch Paper Co" name is located. The recommendation is intended to take this nationally historic recognized and registered building to look pretty, take away the foam that is damaging the building, and put back a 1920's business sign, that staff thinks will be well received by the community.