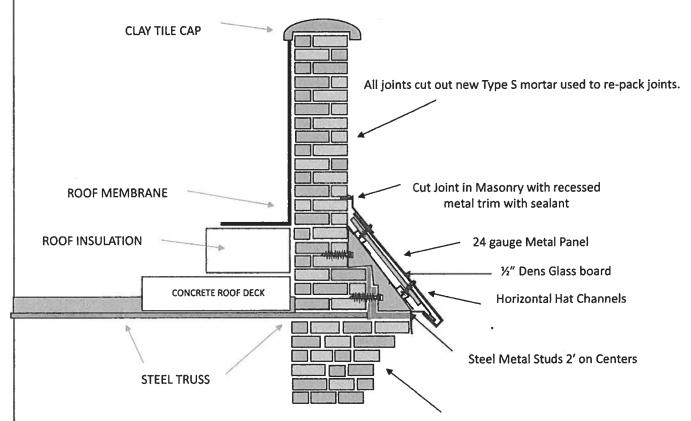

Mr. Koch made motion to approve the request as recommended by the city. Mr. Voltz seconded the motion. All in favor.

CHESAPEAKE LOFTS CONDOMINIUM ASSOCIATION: Mr. Storey stated that the second application on the agenda is The Chesapeake Lofts Condominium Association. Mike Meyer as well as a few others have been involved with the application. The building was constructed in the 1920's by the Hinde and Dauch Paper Company. The building stopped occupying any notable tenants in 1992. In 2005 construction began to restore the sight into 195 residential condominiums. There is a commercial space within the building, which is what brings it into the Economic Development Incentive Committee purview as a mixed use property. The east, south, and a section of the west parapet wall of the building was covered with a latex foam that was applied in the 1990's to prevent the deterioration of the building façade. This project includes the removal of the foam encapsulation material and restoration of the parapet wall bricks and mortar. The project is to be completed in three phases. The south side phase includes restoration of the original "Hinde & Dauch Paper Co" building name. This project costs \$355,000. They asked for the city to pay for the full amount. Staff recommends paying 17% of the total cost, which is \$60,000, to fund the phase two repair and restoration work to the south side wall of the building, where the "Hinde & Dauch Paper Co" name is located. The recommendation is intended to take this nationally historic recognized and registered building to look pretty, take away the foam that is damaging the building, and put back a 1920's business sign, that staff thinks will be well received by the community.