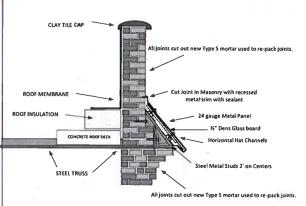

Mr. Koch made motion to approve the request as recommended by the city. Mr. Voltz seconded the motion. All in favor.

CHESAPEAKE LOFTS CONDOMINIUM ASSOCIATION: Mr. Storey stated that the second application on the agenda is The Chesapeake Lofts Condominium Association. Mike Meyer as well as a few others have been involved with the application. The building was constructed in the 1920's by the Hinde and Dauch Paper Company. The building stopped occupying any notable tenants in 1992. In 2005 construction began to restore the sight into 195 residential condominiums. There is a commercial space within the building, which is what brings it into the Economic Development Incentive Committee purview as a mixed use property. The east, south, and a section of the west parapet wall of the building was covered with a latex foam that was applied in the 1990's to prevent the deterioration of the building façade. This project includes the removal of the foam encapsulation material and restoration of the parapet wall bricks and mortar. The project is to be completed in three phases. The south side phase includes restoration of the original "Hinde & Dauch Paper Co" building name. This project costs \$355,000. They asked for the city to pay for the full amount. Staff recommends paying 17% of the total cost, which is \$60,000, to fund the phase two repair and restoration work to the south side wall of the building, where the "Hinde & Dauch Paper Co" name is located. The recommendation is intended to take this nationally historic recognized and registered building to look pretty, take away the foam that is damaging the building, and put back a 1920's business sign, that staff thinks will be well received by the community.