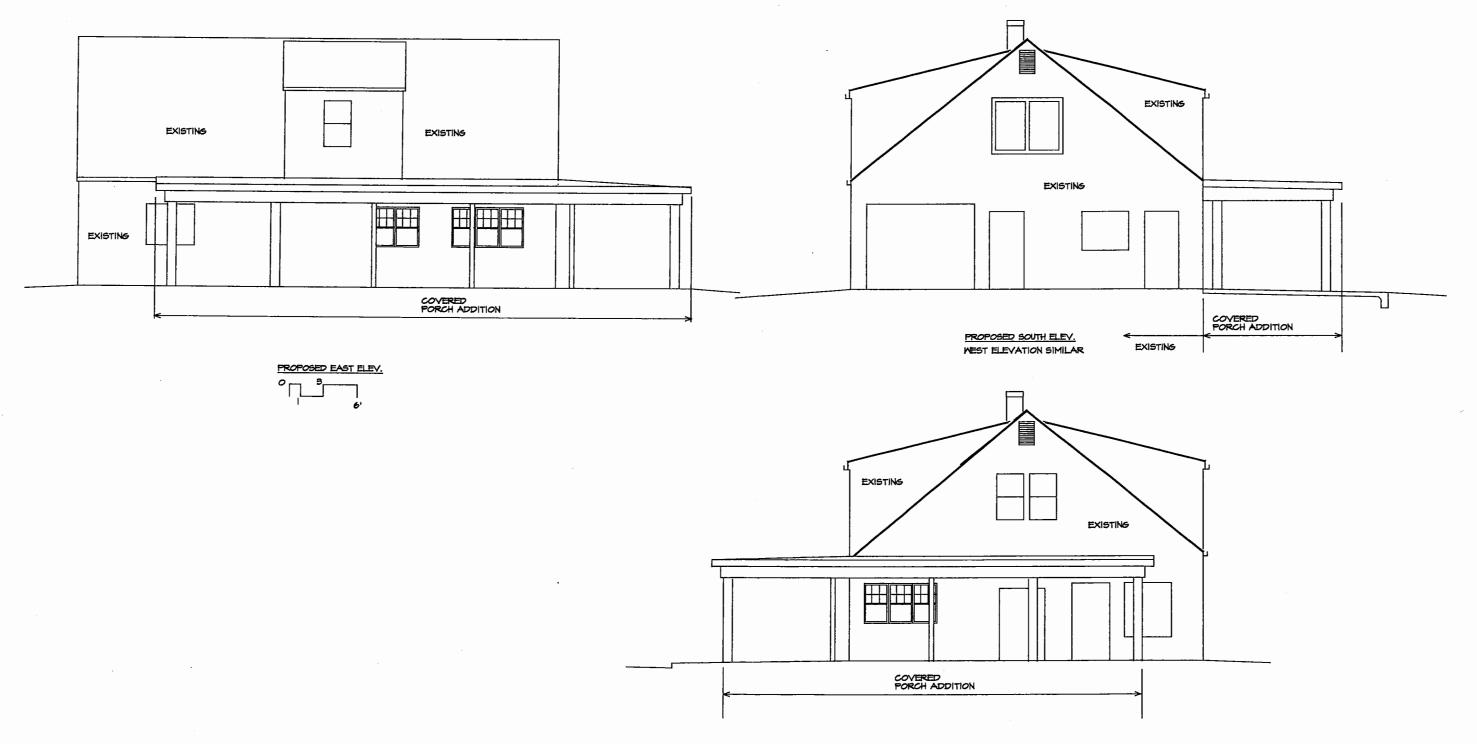

# ADDITIONAL AGENDA ITEMS FOR REVIEW:

- 3. McGookey Properties, LLC has submitted an application for site plan approval for his property at 223 Meigs Street
- Kagland, LLC has submitted an application for approval of the use of barbed wire along the fence and approval of a non-solid surface for parking at 2055 Cleveland Road