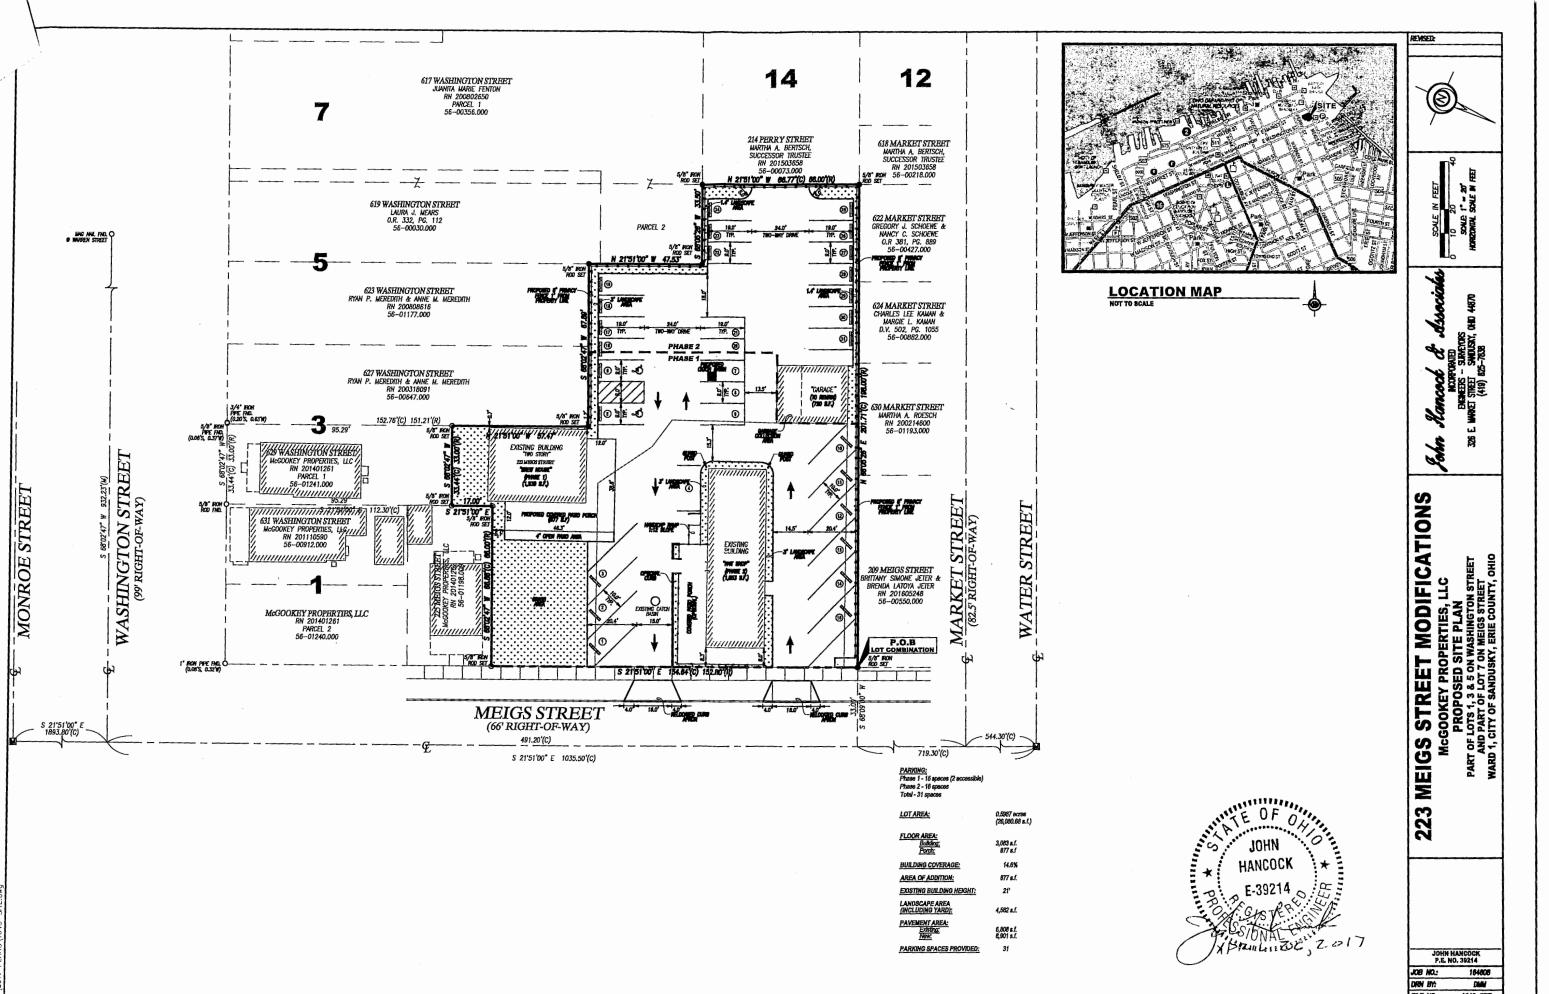

# ADDITIONAL AGENDA ITEMS FOR REVIEW:

- 3. McGookey Properties, LLC has submitted an application for site plan approval for his property at 223 Meigs Street
- Kagland, LLC has submitted an application for approval of the use of barbed wire along the fence and approval of a non-solid surface for parking at 2055 Cleveland Road