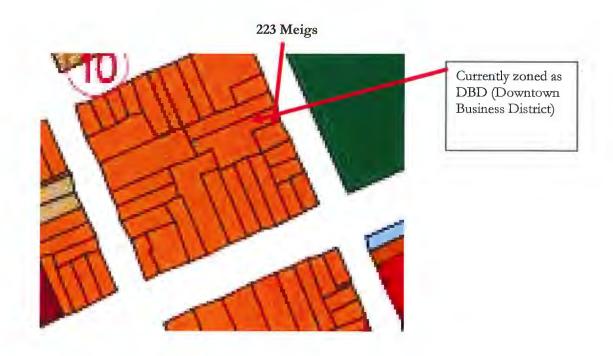

# ADDITIONAL AGENDA ITEMS FOR REVIEW:

- 3. McGookey Properties, LLC has submitted an application for site plan approval for his property at 223 Meigs Street
- Kagland, LLC has submitted an application for approval of the use of barbed wire along the fence and approval of a non-solid surface for parking at 2055 Cleveland Road