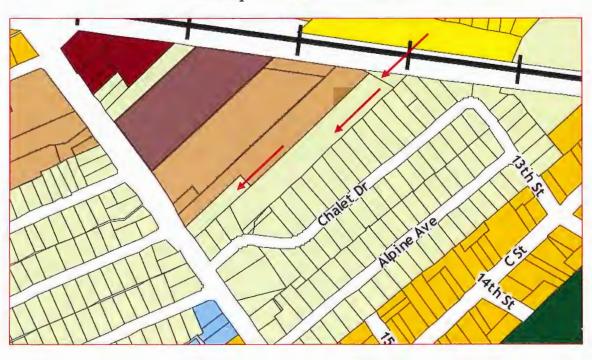

### SITE DESCRIPTION

The subject properties are located east of Milan Road. The surrounding zoning districts include RMF (Residential Multi-Family), and R1-60 (Residential Single Family).

Zone Map - Parcels outlined in red

Parcel 57-0495.000

Parcel 57-04593.004