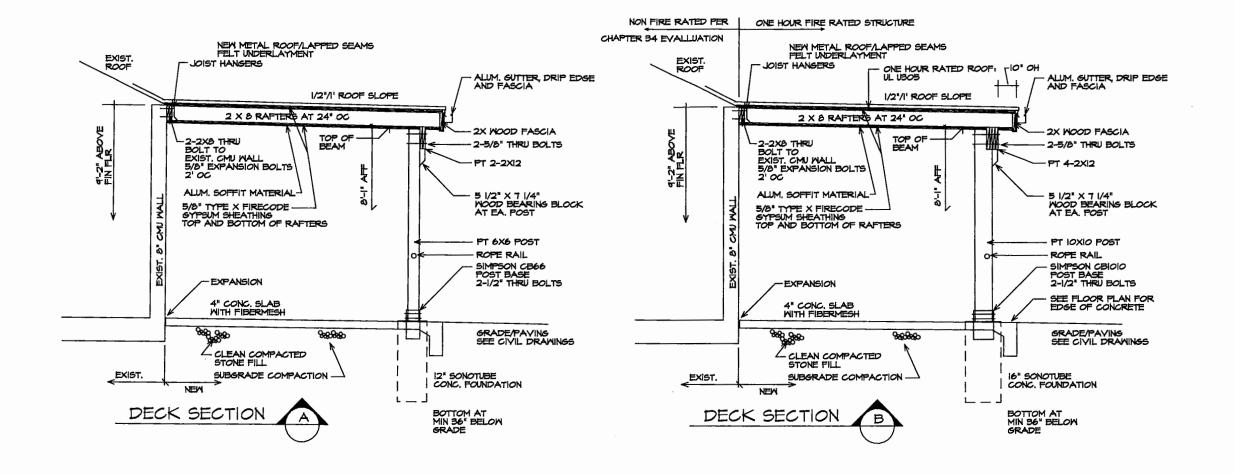

a   | 2000            | 2000.00    |
| 11                | SWPPP measures                   | 1        | ls   | 500             | 500.00     |
|                   | Subtotal                         |          |      |                 | 31696.00   |
|                   | Total Hard Costs Ph 1 and 2      |          |      | \$              | 65386.00   |
|                   | Professional Design Fees (10%)   |          |      |                 | 6538.60    |
|                   | Total Project Site Costs         |          |      |                 | 71924.60   |





DRN BY: FILE NO.: 1848-STE



PROPOSED NORTH ELEV.



GOOKEY PROPERTIES, LLC RN 201401262 56-01198.000

**"**"

SCOTT J. MULARONI REGISTERD ARCHTECT

ROPOSED BREW AND TAPHOUSE

DATE: 121416 010817 020817 041917 041917 SHET NO:



### CITY OF SANDUSKY, OHIO DEPARTMENT OF DEVELOPMENT DIVISION OF PLANNING

## PLANNING COMMISSION REPORT

## APPLICATION FOR APPROVAL OF BARBED WIRE AND PARKING ON A NON- SOLID SURFACE AT 2055 CEVELAND ROAD

Reference Number: PC-07-2017

Date of Report: May 17th, 2017

Report Author: Casey Sparks, Assistant Planner



### City of Sandusky, Ohio Planning Commission Report

### BACKGROUND INFORMATION

Kagland, LLC has submitted an application for approval of the use of barbed wire along the fence and approval of a non-solid surface for parking at 2055 Cleveland Road. The following information is relevant to this application:

Property Owner:

Kagland LLC

2055 Cleveland Road Sandusky, Ohio 44870

Site Location:

2055 Cleveland Road

Zoning:

"RB" Local Business

Existing Uses:

Vacant

Pro