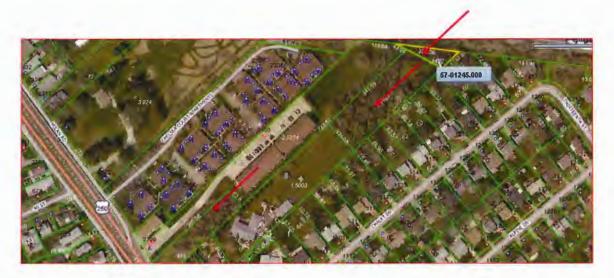

### SITE DESCRIPTION

The subject properties are located east of Milan Road. The surrounding zoning districts include RMF (Residential Multi-Family), and R1-60 (Residential Single Family).

Zone Map - Parcels outlined in red

Parcel 57-0495.000

Parcel 57-04593.004