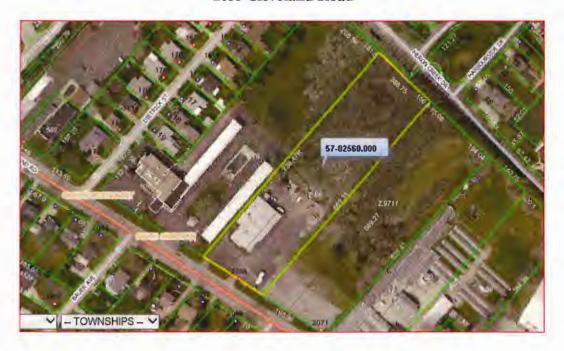

### SITE DESCRIPTION

The subject properties are located east of Milan Road. The surrounding zoning districts include RMF (Residential Multi-Family), and R1-60 (Residential Single Family).

Zone Map - Parcels outlined in red