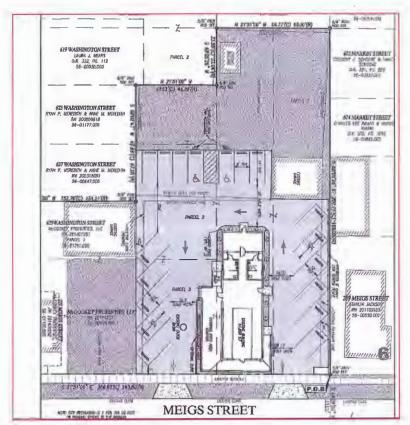

# ADDITIONAL AGENDA ITEMS FOR REVIEW:

- 3. McGookey Properties, LLC has submitted an application for site plan approval for his property at 223 Meigs Street
- Kagland, LLC has submitted an application for approval of the use of barbed wire along the fence and approval of a non-solid surface for parking at 2055 Cleveland Road