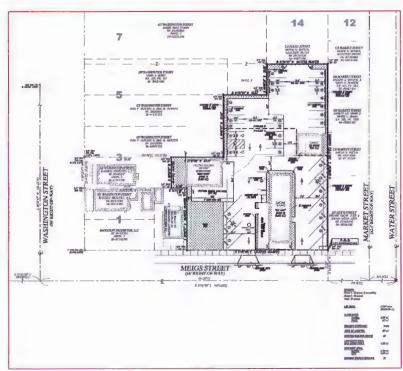

# ADDITIONAL AGENDA ITEMS FOR REVIEW:

- 3. McGookey Properties, LLC has submitted an application for site plan approval for his property at 223 Meigs Street
- Kagland, LLC has submitted an application for approval of the use of barbed wire along the fence and approval of a non-solid surface for parking at 2055 Cleveland Road