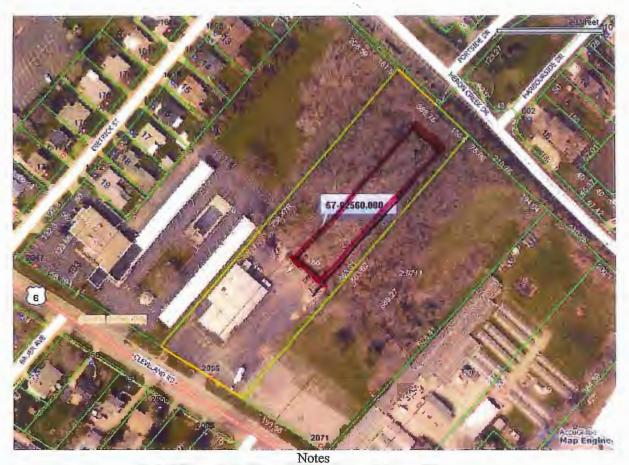

or an air compressor or spud bar is needed to dig holes, there will be an extra charge of \$15.00 per hole.

8. THERE IS A 25% RESTOCKING FEE ON CANCELED OR RETURNED POLYVINYL OR ALUMINUM ORDERS!

FREMONT FENCE WILL NOT BE HELD RESPONSIBLE FOR ANY DAMAGE OR REPAIR THAT COULD OCCUR TO ANY GAS, ELECTRIC, WATER, CABLE, PHONE LINES OR TILING.

| PLEASE SIGN AND RETURN ONE COPY WITH SIGNED ONE COPY FOR YOUR RECORDS THAT YOU! | CONTRACT AND KEEP |
|---------------------------------------------------------------------------------|-------------------|
| · Alexander                                                                     | 7-29-17           |
| SIGNATURE:                                                                      | DATE: V           |

### Print Back

### **Erie County GIS**



Fence BLACK
BARBED WIRE-ENTIRE ENCLOSURE-MARKED IN RED.