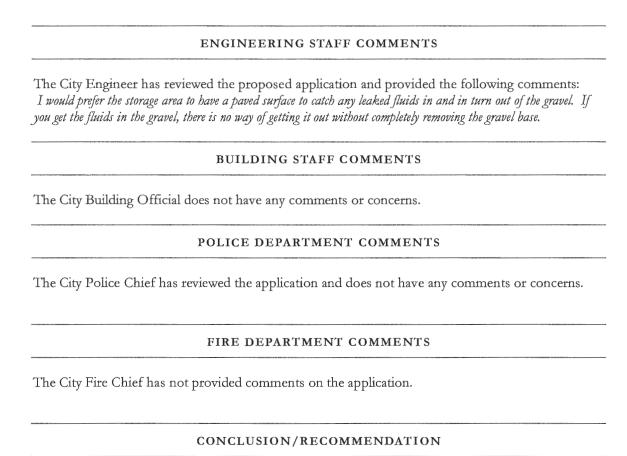

### ENGINEERING STAFF COMMENTS

The City Engineer has reviewed the proposed zoning amendment and has provided the following comments:

We have informed and discussed the requirements of disturbing more than 0.1 acres. He also discussed that an application and permit is required. I do have the application and am waiting on the Storm Water Pollution Prevention Plan (SWPP) to be submitted. The owner has retained John Hancock & Associates to review the site and prepare a swpp for and disturbance activities.

# BUILDING STAFF COMMENTS

The City Building Official has reviewed the proposed zone map amendment and has no objections.

### POLICE DEPARTMENT COMMENTS

The City Police Chief has reviewed the proposed zone map amendment and has no objections.

# FIRE DEPARTMENT COMMENTS

The City Fire Chief has not provided comments on the application.