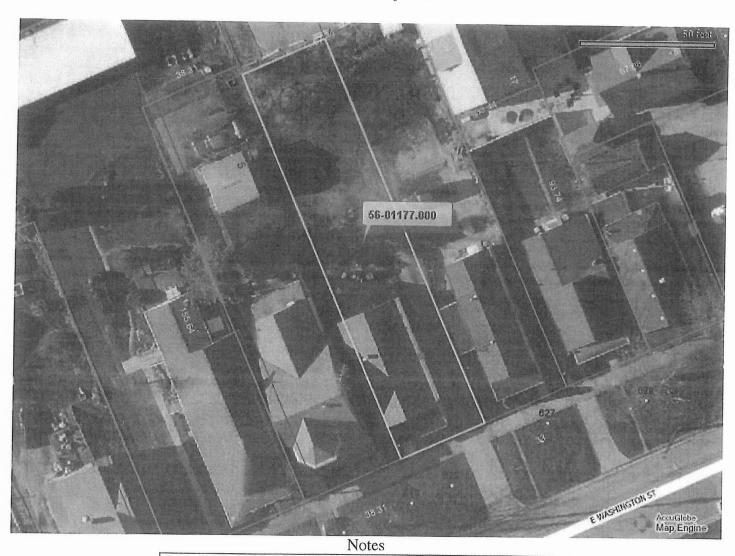

# PLANNING COMMISSION REPORT

APPLICATION FOR ZONING
MAP AMENDMENT TO
623, 627, 629, AND 631 E WASHINGTON STREET
(PARCELS 56-01177.000, 56-00647.000, 5601241.000, 56-00912.000)

Reference Number: PRZ19-0003

# SITE DESCRIPTION

The subject properties are located along East Washington Street, just one parcel west of Meigs Street. The properties have been occupied single family residential units. The subject property is surrounded by residential, an office, and micro-brewery. It also sits adjacent to the current Cove District Transient Overly District.

A picture of the properties along with a location map are found below.

623, 627, 629, and 631 E Washington Street

# Zone Map - Parcels Indicated