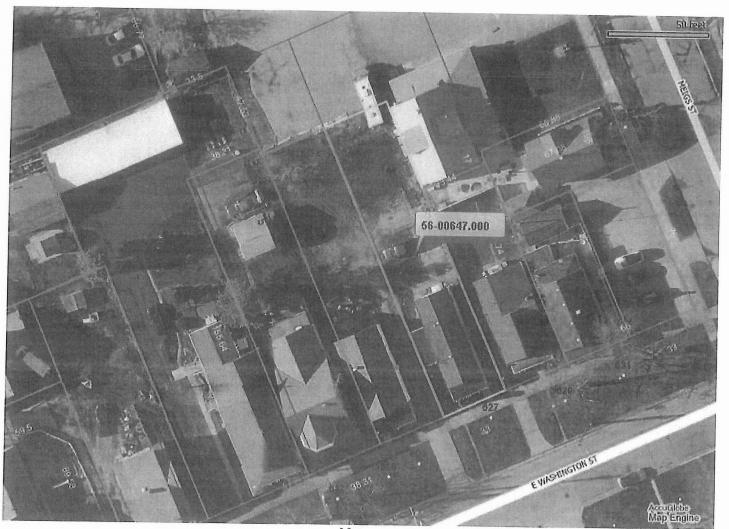

# PLANNING COMMISSION REPORT

APPLICATION FOR ZONING
MAP AMENDMENT TO
623, 627, 629, AND 631 E WASHINGTON STREET
(PARCELS 56-01177.000, 56-00647.000, 5601241.000, 56-00912.000)

Reference Number: PRZ19-0003

# SITE DESCRIPTION

The subject properties are located along East Washington Street, just one parcel west of Meigs Street. The properties have been occupied single family residential units. The subject property is surrounded by residential, an office, and micro-brewery. It also sits adjacent to the current Cove District Transient Overly District.

A picture of the properties along with a location map are found below.

623, 627, 629, and 631 E Washington Street

# Zone Map - Parcels Indicated