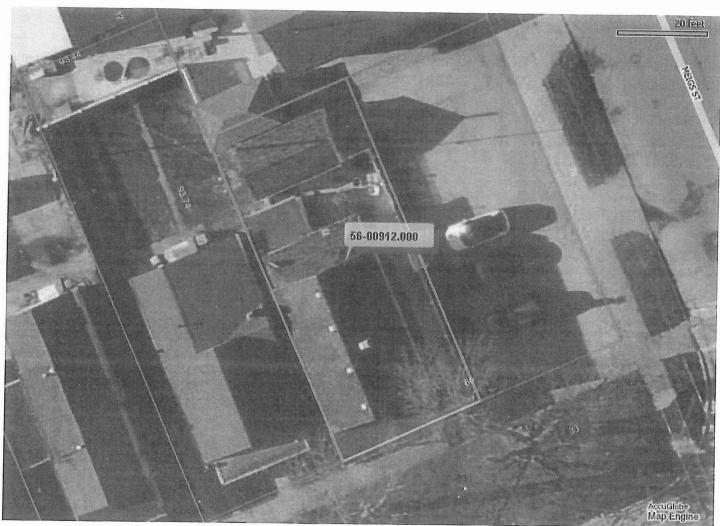

# PLANNING COMMISSION REPORT

APPLICATION FOR ZONING
MAP AMENDMENT TO
623, 627, 629, AND 631 E WASHINGTON STREET
(PARCELS 56-01177.000, 56-00647.000, 5601241.000, 56-00912.000)

Reference Number: PRZ19-0003

# SITE DESCRIPTION

The subject properties are located along East Washington Street, just one parcel west of Meigs Street. The properties have been occupied single family residential units. The subject property is surrounded by residential, an office, and micro-brewery. It also sits adjacent to the current Cove District Transient Overly District.

A picture of the properties along with a location map are found below.

623, 627, 629, and 631 E Washington Street

# Zone Map - Parcels Indicated