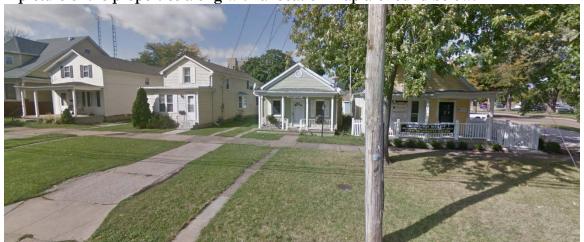

# SITE DESCRIPTION

The subject properties are located along East Washington Street, just one parcel west of Meigs Street. The properties have been occupied single family residential units. The subject property is surrounded by residential, an office, and micro-brewery. It also sits adjacent to the current Cove District Transient Overly District.

A picture of the properties along with a location map are found below.

623, 627, 629, and 631 E Washington Street