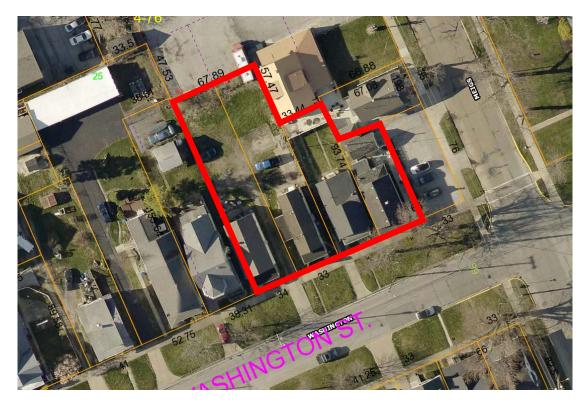

# SITE DESCRIPTION

The subject properties are located along East Washington Street, just one parcel west of Meigs Street. The properties have been occupied single family residential units. The subject property is surrounded by residential, an office, and micro-brewery. It also sits adjacent to the current Cove District Transient Overly District.

A picture of the properties along with a location map are found below.

623, 627, 629, and 631 E Washington Street

# Zone Map - Parcels Indicated