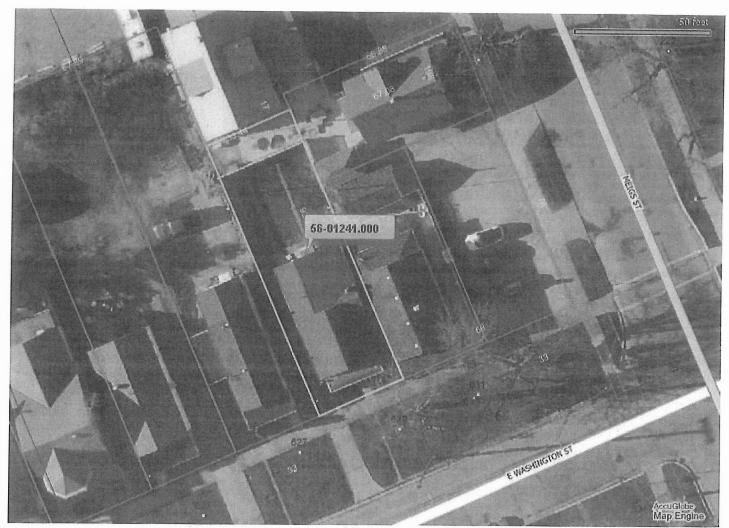

# PLANNING COMMISSION REPORT

APPLICATION FOR ZONING
MAP AMENDMENT TO
623, 627, 629, AND 631 E WASHINGTON STREET
(PARCELS 56-01177.000, 56-00647.000, 5601241.000, 56-00912.000)

Reference Number: PRZ19-0003

# SITE DESCRIPTION

The subject properties are located along East Washington Street, just one parcel west of Meigs Street. The properties have been occupied single family residential units. The subject property is surrounded by residential, an office, and micro-brewery. It also sits adjacent to the current Cove District Transient Overly District.

A picture of the properties along with a location map are found below.

623, 627, 629, and 631 E Washington Street

# Zone Map - Parcels Indicated