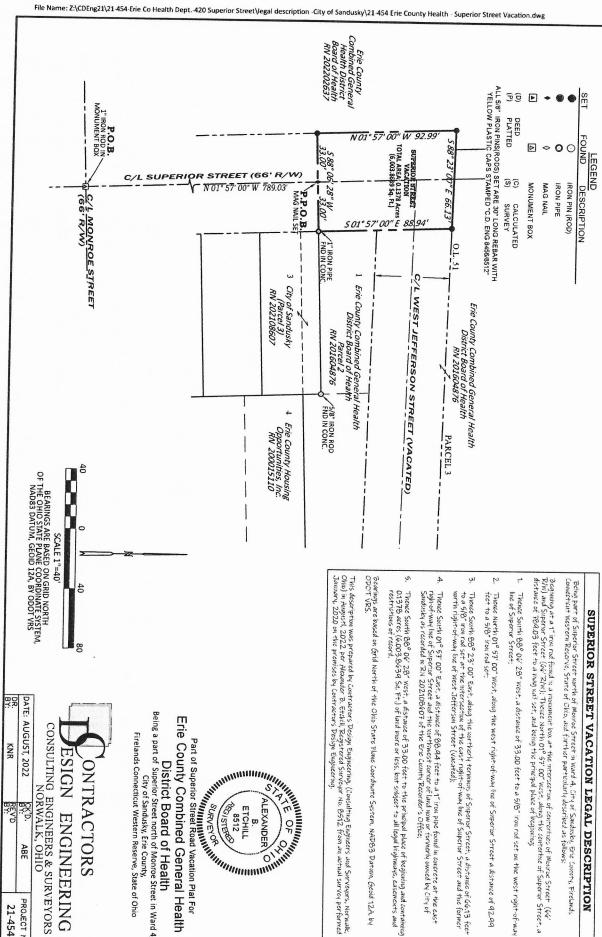

#### PROJECT DESCRIPTION

The applicant has filed for vacation of the public right-of-way for part of Superior St. located contiguous to 301 Superior St., 420 Superior St. and parcel 59-62001.000. The vacation request is approximately 6,003 sq. ft. It currently serves as street access to the Erie County Health Department properties.

#### CONCLUSION/RECOMMENDATION

Staff recommends the approval of the proposed right-of-way vacation request for part of Superior St. (as defined by the survey and legal description) roughly located contiguous to 301 Superior St., 420 Superior St. and parcel 59-62001.000. Parcels (59-00889.000, 59-64010.000, 59-62001.000)