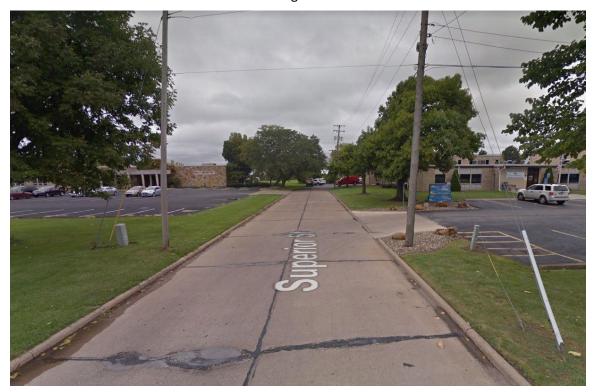

Planning and development Procedures Section 9.0: Vacation

of Street or Alley

Aerial Photo (taken March 2021)

Facing North

#### PROJECT DESCRIPTION

The applicant has filed for vacation of the public right-of-way for part of Superior St. located contiguous to 301 Superior St., 420 Superior St. and parcel 59-62001.000. The vacation request is approximately 6,003 sq. ft. It currently serves as street access to the Erie County Health Department properties.

The proposed vacated right-of-way would become a private drive and maintained by the applicant. The applicant seeks to make it privately owned in order to construct a new entry into the Erie County Health Department. The approach of vacating the city right-of-way in order to enable the Health Department to have enough room to complete their project was a recommendation from the Public Works Department. The Public Works Department oversees street maintenance the public right-of-way.