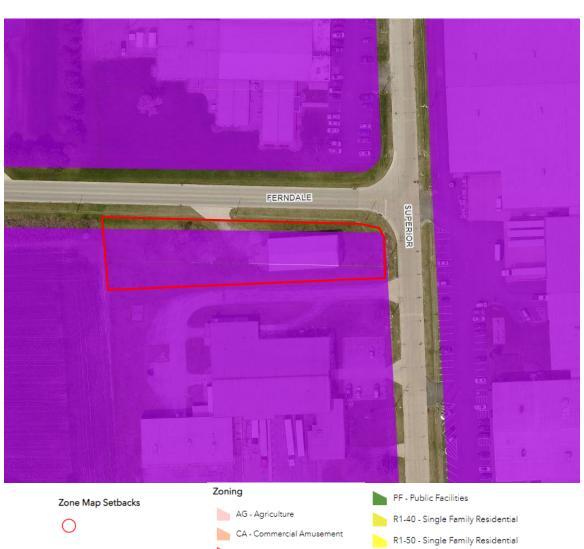

#### **BACKGROUND INFORMATION**

Applicant/Owner: Erie County Board of Health

420 Superior St. Sandusky, OH 44870

Authorized Agent: Peter Schade

420 Superior St. Sandusky, OH 44870

Site Location: A part of Superior St. located contiguous to 301 Superior St., 420 Superior St.

and parcel 59-62001.000. Sandusky, OH 44870

Zoning: N/A

Surrounding Zoning: North: N/A

East: PF – Public Facilities South: PF – Public Facilities West: PF – Public Facilities

Surrounding Uses: Business, Park, Open Space, Health Department