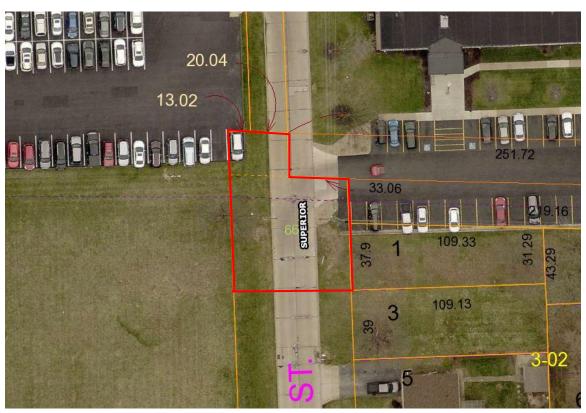

Planning and development Procedures Section 9.0: Vacation

of Street or Alley

Aerial Photo (taken March 2021)

Facing North

#### PROJECT DESCRIPTION

The applicant has filed for vacation of the public right-of-way for part of Superior St. located contiguous to 301 Superior St., 420 Superior St. and parcel 59-62001.000. The vacation request is approximately 6,003 sq. ft. It currently serves as street access to the Erie County Health Department properties.

The proposed vacated right-of-way would become a private drive and maintained by the applicant. The applicant seeks to make it privately owned in order to construct a new entry into the Erie County Health Department. The approach of vacating the city right-of-way in order to enable the Health Department to have enough room to complete their project was a recommendation from the Public Works Department. The Public Works Department oversees street maintenance the public right-of-way.