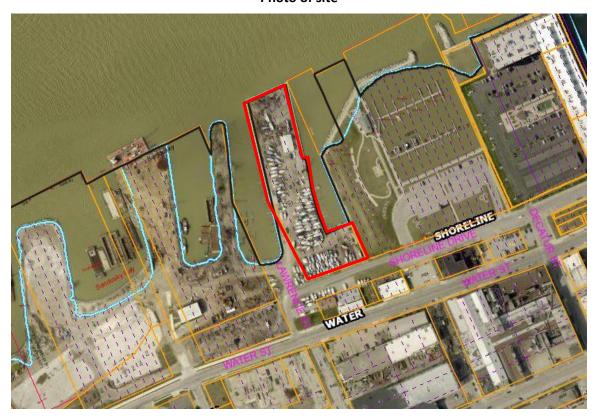

#### 4. Adjudication Hearing

William L. & Marie K. Thomas Trustee has submitted an application for a conditional use permit at 803 West Shoreline Drive to allow a marina use as a legal conforming main use and boat storage as an accessory use.