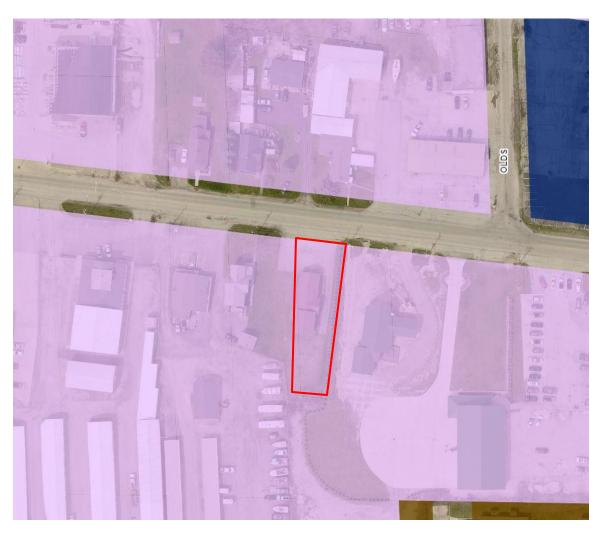

Planning and development Procedures Section 9.0: Vacation

of Street or Alley

Aerial Photo (taken March 2021)

Facing North