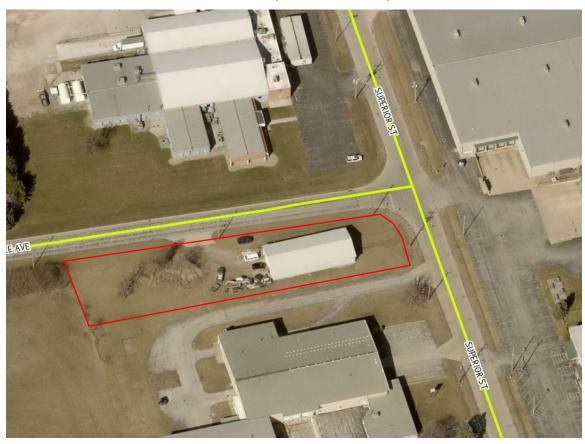

#### 6. **New Business**

2121 Superior St. - Site Plan

Randy Mapus has submitted a site plan for 2121 Superior St. to expand a storage building in a manufacturing district.

2802 Venice Rd. – Special Residential Occupancy Permit

#### PROJECT DESCRIPTION

The applicant has filed for vacation of the public right-of-way for part of Superior St. located contiguous to 301 Superior St., 420 Superior St. and parcel 59-62001.000. The vacation request is approximately 6,003 sq. ft. It currently serves as street access to the Erie County Health Department properties.

The proposed vacated right-of-way would become a private drive and maintained by the applicant. The applicant seeks to make it privately owned in order to construct a new entry into the Erie County Health Department. The approach of vacating the city right-of-way in order to enable the Health Department to have enough room to complete their project was a recommendation from the Public Works Department. The Public Works Department oversees street maintenance the public right-of-way.