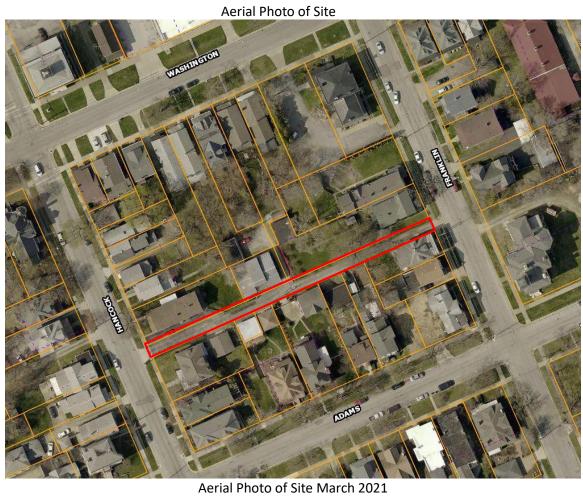

Tammy Frazier has submitted an application for a special residential occupancy permit at 2820 Venice Rd. to legally allow residential occupancy in a manufacturing district.

320 E. Washington St. – Street Name Designation for an alleyway David Bowie has submitted an application for street name designation at a connecting alley going east / west, connecting Hancock St. and Franklin St.

Planning and development Procedures Section 9.0: Vacation

of Street or Alley

Aerial Photo (taken March 2021)

Facing North