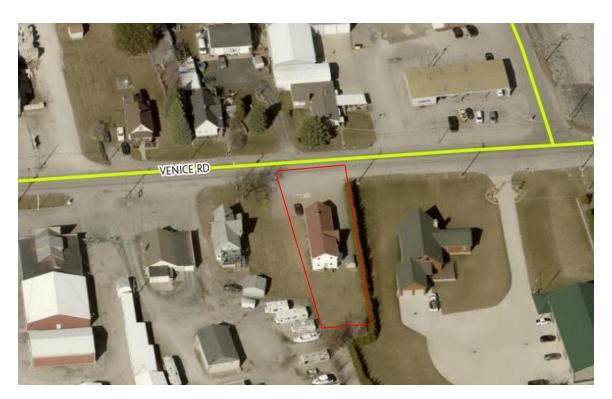

#### 6. **New Business**

2121 Superior St. - Site Plan

Randy Mapus has submitted a site plan for 2121 Superior St. to expand a storage building in a manufacturing district.

2802 Venice Rd. – Special Residential Occupancy Permit

Tammy Frazier has submitted an application for a special residential occupancy permit at 2820 Venice Rd. to legally allow residential occupancy in a manufacturing district.

320 E. Washington St. – Street Name Designation for an alleyway David Bowie has submitted an application for street name designation at a connecting alley going east / west, connecting Hancock St. and Franklin St.