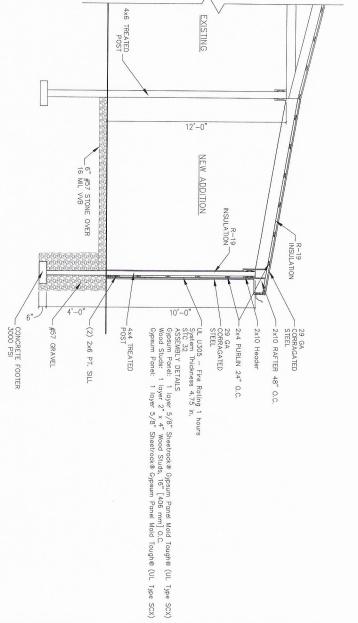

UPPRESSION NOT REQUIRED. FIRE AREA IS LESS THAN 12,000 S.F. TABLE 602 FIRE-RESISTANCE RATING REQUIREMENT FOR EXTERIOR WALL BASED ON FIRE SEPARATION DISTANCE 4"-3" < 5 1-HOUR USE AND OCCUPANCY CLASSIFICATION 311.3 LOW-HAZARD STORAGE, GROUP 5-2 TABLE GOLI FIE RESSIYANI PATING REQUIREMENTS FOR BUILDING ELEMENTS
BEARING WALLS - FORTENOR 6HOUR
BEARING WALLS - FORTENOR 6HOUR
NONBEARING WALLS - MITERIOR 6HOUR
ROOK CONSTRUCTION 6HOUR
ROOK CONSTRUCTION 6HOUR CHAPTER 601 TYPE OF CONSTRUCTION V-B EXISTING BUILDING IS THE PERSONAL STORAGE BUILDING FOR THE OWNER. LOWABLE BUILDING HEIGHT 40-FEET ACTUAL BUILDING HEIGHT LOWABLE NUMBER OF STORIES 2 ACTUAL NUMBER OF STORIES 1
LOWABLE AREA 13,500 S.F. ACTUAL AREA W/ ADDITION 4,320 S.F. MAXIMUM TRAVEL DISTANCE TO EXTINGUISHER - 75 FEET ACTUAL 48 FEET 25'-0"



CODE REVIEW, VICINITY MAP, SECTION DRAWN BY A-1

PROJECT NO. D-0085

NEW ADDITION FOR:

SECTION 1

STORAGE BUILDING 2121 SUPERIOR ST, SANDUSKY, OH, 44870 ALL DAWNES AND WRITEN HATERALS
APPLANCE REEN CONTINUE THE
OPKINAL AND INJESSED WISHES OF
THE APPLANCE AND THE SAME MAY NO
EE COMED, USED OR RESIDED
WITHOUT THEIR EXPRESS WRITEN
CONTORS.

FEICK DESIGN GROUP, INC.
JOHN A. FEICK, ARCHITECT
224 EAST WATER STREET
(419)-625-2554



# CITY OF SANDUSKY, OHIO DEPARTMENT OF COMMUNITY DEVELOPMENT PLANNING DIVISION

## PLANNING COMMISSION REPORT

APPLICATION FOR A SPECIAL RESIDENTIAL OCCUPANCY PERMIT
2820 VENICE RD.
PARCEL (58-02741.000)

Reference Number: PCONDU22-0004

Date of Report: September 15, 2022

Report Author: Alec Ochs, Assistant Planner



# City of Sandusky, Ohio Planning Commission R