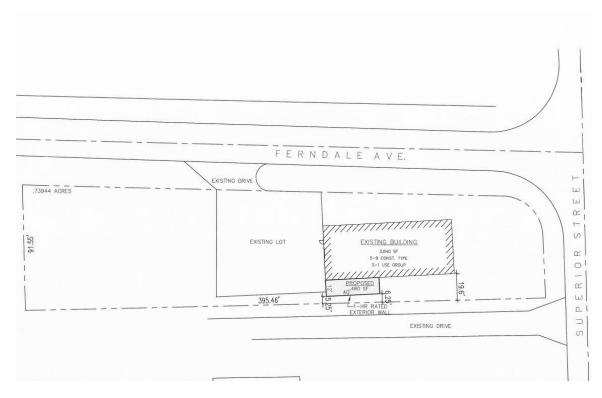

#### 6. **New Business**

2121 Superior St. - Site Plan

Randy Mapus has submitted a site plan for 2121 Superior St. to expand a storage building in a manufacturing district.

2802 Venice Rd. – Special Residential Occupancy Permit

#### PROJECT DESCRIPTION

The applicant has filed for vacation of the public right-of-way for part of Superior St. located contiguous to 301 Superior St., 420 Superior St. and parcel 59-62001.000. The vacation request is approximately 6,003 sq. ft. It currently serves as street access to the Erie County Health Department properties.

The proposed vacated right-of-way would become a private drive and maintained by the applicant. The applicant seeks to make it privately owned in order to construct a new entry into the Erie County Health Department. The approach of vacating the city right-of-way in order to enable the Health Department to have enough room to complete their project was a recommendation from the Public Works Department. The Public Works Department oversees street maintenance the public right-of-way.