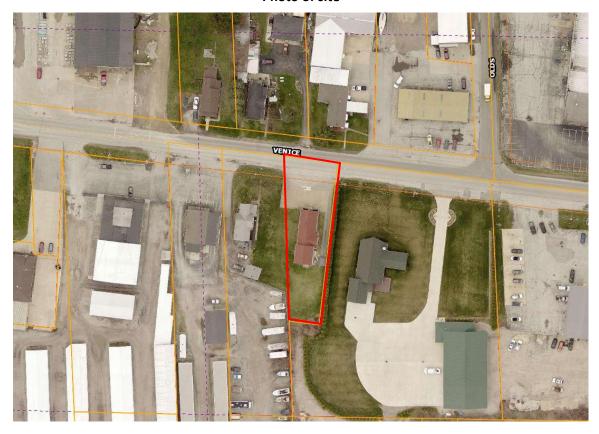

Planning and development Procedures Section 9.0: Vacation

of Street or Alley

Aerial Photo (taken March 2021)

Facing North