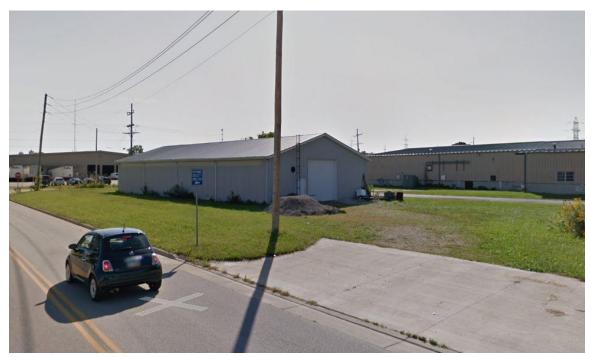

#### 6. **New Business**

2121 Superior St. - Site Plan

Randy Mapus has submitted a site plan for 2121 Superior St. to expand a storage building in a manufacturing district.

2802 Venice Rd. – Special Residential Occupancy Permit

#### PROJECT DESCRIPTION

The applicant has filed for vacation of the public right-of-way for part of Superior St. located contiguous to 301 Superior St., 420 Superior St. and parcel 59-62001.000. The vacation request is approximately 6,003 sq. ft. It currently serves as street access to the Erie County Health Department properties.

The proposed vacated right-of-way would become a private drive and maintained by the applicant. The applicant seeks to make it privately owned in order to construct a new entry into the Erie County Health Department. The approach of vacating the city right-of-way in order to enable the Health Department to have enough room to complete their project was a recommendation from the Public Works Department. The Public Works Department oversees street maintenance the public right-of-way.