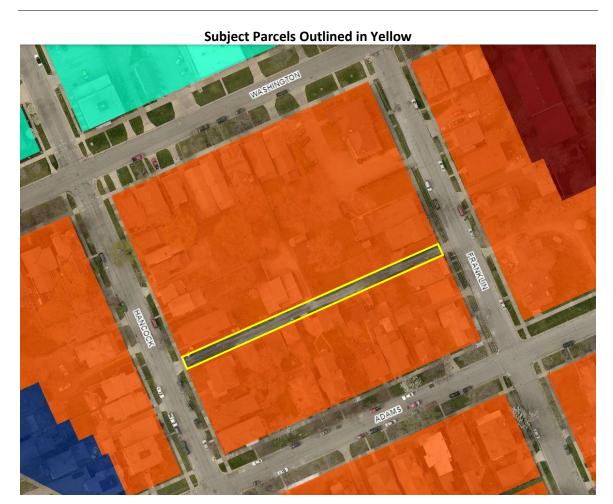

Tammy Frazier has submitted an application for a special residential occupancy permit at 2820 Venice Rd. to legally allow residential occupancy in a manufacturing district.

320 E. Washington St. – Street Name Designation for an alleyway David Bowie has submitted an application for street name designation at a connecting alley going east / west, connecting Hancock St. and Franklin St.