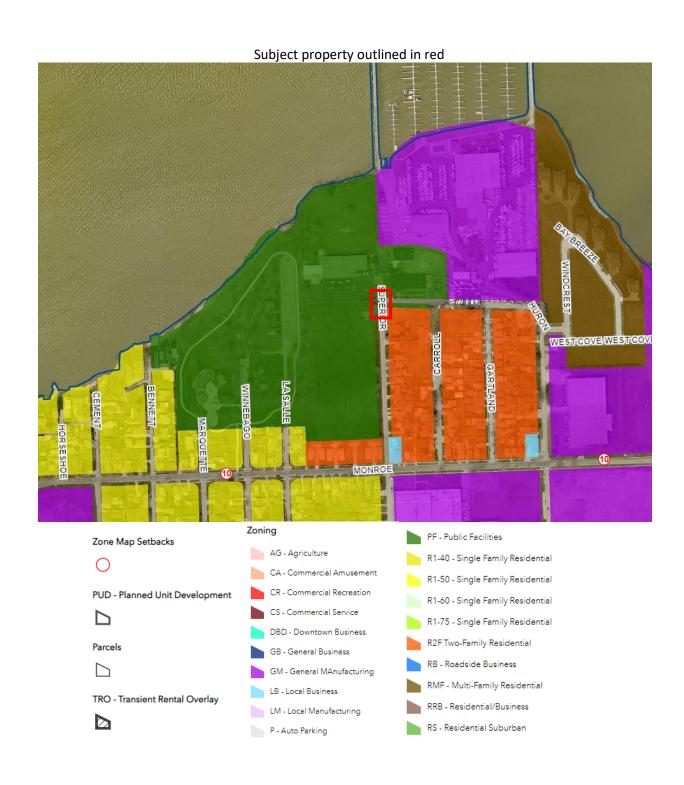

#### 3. Public Hearing

Peter Schade on behalf of the Erie County Board of Health has submitted an application for a right-of-way vacation request for a part of Superior St. located contiguous to 301 Superior St., 420 Superior St. and parcel 59-62001.000. Adjacent properties include: (59-00889.000, 59-64010.000, 59-62001.000).

# PLANNING COMMISSION REPORT

APPLICATION FOR A RIGHT OF WAY
VACATION REQUEST FOR
A PART OF SUPERIOR ST. LOCATED CONTIGUOUS
TO 301 SUPERIOR ST., 420 SUPERIOR ST. AND
PARCEL 59-62001.000.
PARCELS (59-00889.000, 59-64010.000, 59-62001.000)

#### **BACKGROUND INFORMATION**

Applicant/Owner: Erie County Board of Health

420 Superior St. Sandusky, OH 44870

Authorized Agent: Peter Schade

420 Superior St. Sandusky, OH 44870

Site Location: A part of Superior St. located contiguous to 301 Superior St., 420 Superior St.

and parcel 59-62001.000. Sandusky, OH 44870

Zoning: N/A

Surrounding Zoning: North: N/A

East: PF – Public Facilities South: PF – Public Facilities West: PF – Public Facilities

Surrounding Uses: Business, Park, Open Space, Health Department

Existing Use: Health Department

Proposed Use: Health Department

Applicable Plans & Regulations: City of Sandusky Bicentennial Comprehensive Plan

City of Sandusky Planning and Zoning Code Chapters:

1187.05 VACATION OF PLAT.