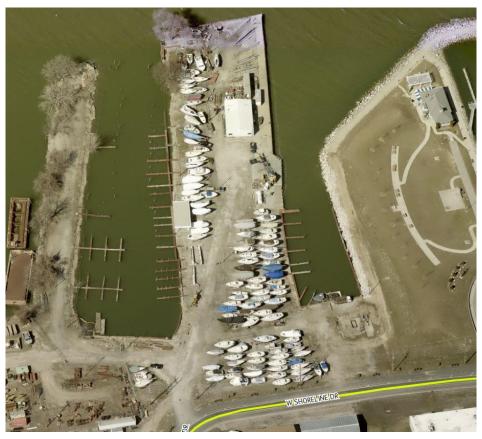

#### 4. Adjudication Hearing

William L. & Marie K. Thomas Trustee has submitted an application for a conditional use permit at 803 West Shoreline Drive to allow a marina use as a legal conforming main use and boat storage as an accessory use.