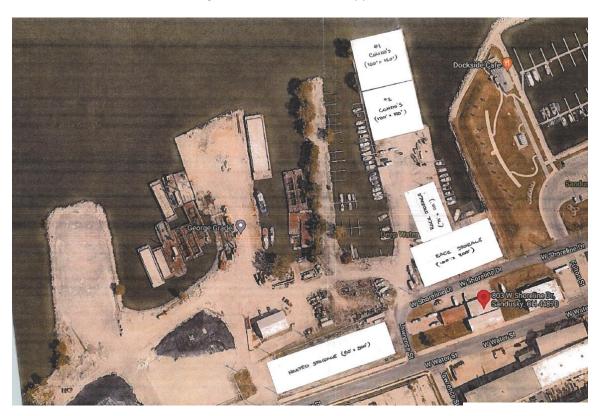

#### 4. Adjudication Hearing

William L. & Marie K. Thomas Trustee has submitted an application for a conditional use permit at 803 West Shoreline Drive to allow a marina use as a legal conforming main use and boat storage as an accessory use.