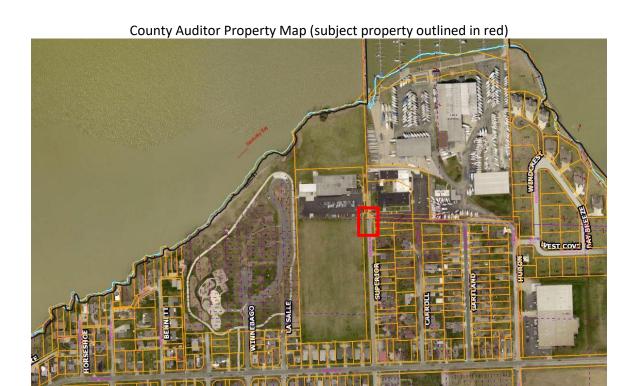

#### 3. Public Hearing

Peter Schade on behalf of the Erie County Board of Health has submitted an application for a right-of-way vacation request for a part of Superior St. located contiguous to 301 Superior St., 420 Superior St. and parcel 59-62001.000. Adjacent properties include: (59-00889.000, 59-64010.000, 59-62001.000).

# PLANNING COMMISSION REPORT

APPLICATION FOR A RIGHT OF WAY
VACATION REQUEST FOR
A PART OF SUPERIOR ST. LOCATED CONTIGUOUS
TO 301 SUPERIOR ST., 420 SUPERIOR ST. AND
PARCEL 59-62001.000.
PARCELS (59-00889.000, 59-64010.000, 59-62001.000)

#### PROJECT DESCRIPTION

The applicant has filed for vacation of the public right-of-way for part of Superior St. located contiguous to 301 Superior St., 420 Superior St. and parcel 59-62001.000. The vacation request is approximately 6,003 sq. ft. It currently serves as street access to the Erie County Health Department properties.

The proposed vacated right-of-way would become a private drive and maintained by the applicant. The applicant seeks to make it privately owned in order to construct a new entry into the Erie County Health Department. The approach of vacating the city right-of-way in order to enable the Health Department to have enough room to complete their project was a recommendation from the Public Works Department. The Public Works Department oversees street maintenance the public right-of-way.