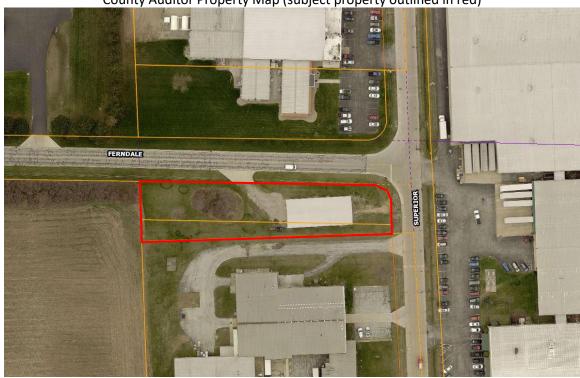

#### 6. **New Business**

2121 Superior St. - Site Plan

Randy Mapus has submitted a site plan for 2121 Superior St. to expand a storage building in a manufacturing district.

2802 Venice Rd. – Special Residential Occupancy Permit

#### PROJECT DESCRIPTION

The applicant has filed for vacation of the public right-of-way for part of Superior St. located contiguous to 301 Superior St., 420 Superior St. and parcel 59-62001.000. The vacation request is approximately 6,003 sq. ft. It currently serves as street access to the Erie County Health Department properties.

The proposed vacated right-of-way would become a private drive and maintained by the applicant. The applicant seeks to make it privately owned in order to construct a new entry into the Erie County Health Department. The approach of vacating the city right-of-way in order to enable the Health Department to have enough room to complete their project was a recommendation from the Public Works Department. The Public Works Department oversees street maintenance the public right-of-way.