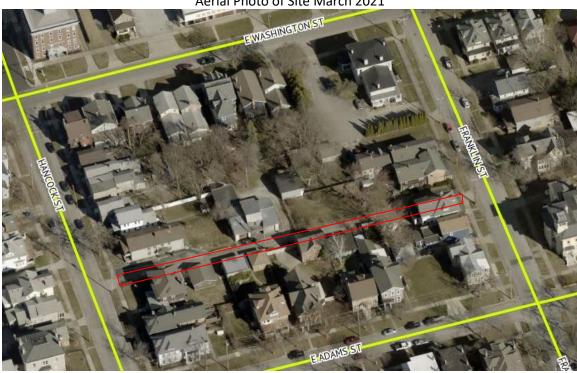

Tammy Frazier has submitted an application for a special residential occupancy permit at 2820 Venice Rd. to legally allow residential occupancy in a manufacturing district.

320 E. Washington St. – Street Name Designation for an alleyway David Bowie has submitted an application for street name designation at a connecting alley going east / west, connecting Hancock St. and Franklin St.

Planning and development Procedures Section 9.0: Vacation

of Street or Alley

Aerial Photo (taken March 2021)

Facing North