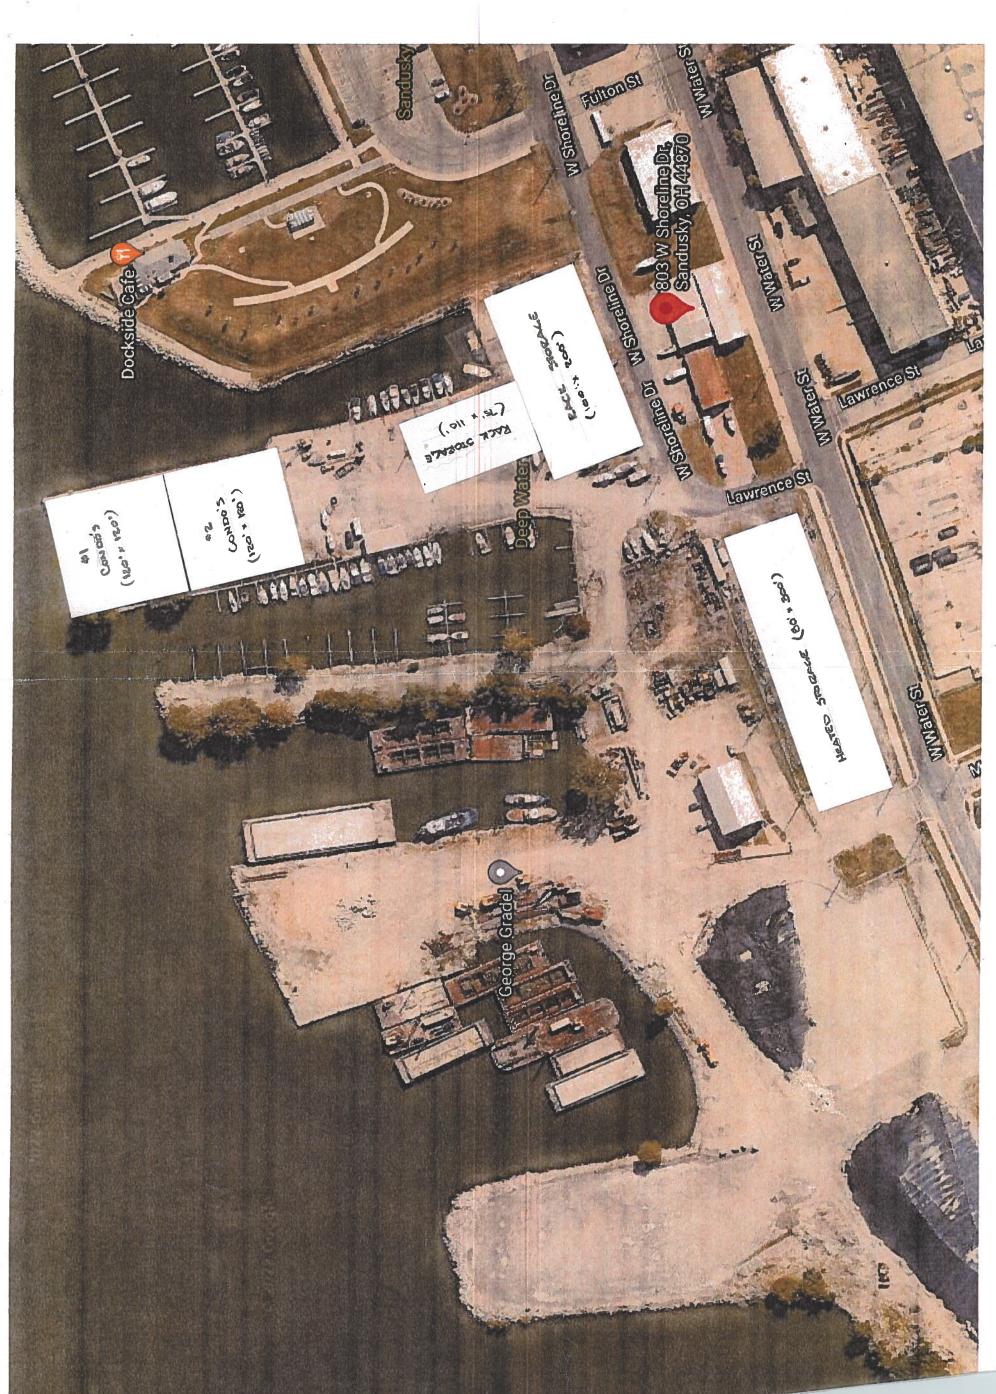

#### 4. Adjudication Hearing

William L. & Marie K. Thomas Trustee has submitted an application for a conditional use permit at 803 West Shoreline Drive to allow a marina use as a legal conforming main use and boat storage as an accessory use.