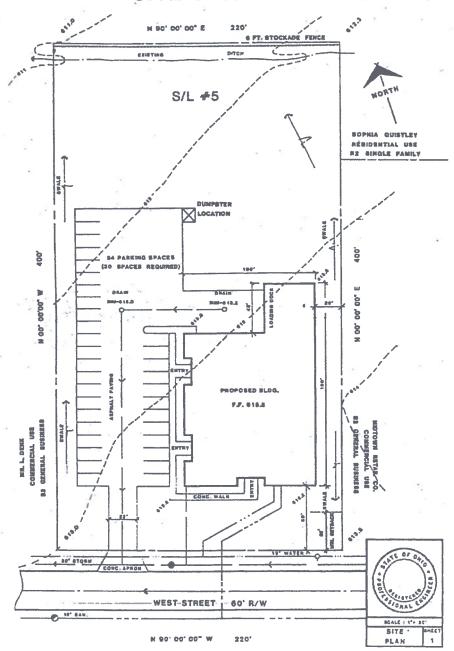

#### PROJECT DESCRIPTION

The applicant has filed for vacation of the public right-of-way for part of Superior St. located contiguous to 301 Superior St., 420 Superior St. and parcel 59-62001.000. The vacation request is approximately 6,003 sq. ft. It currently serves as street access to the Erie County Health Department properties.

The proposed vacated right-of-way would become a private drive and maintained by the applicant. The applicant seeks to make it privately owned in order to construct a new entry into the Erie County Health Department. The approach of vacating the city right-of-way in order to enable the Health Department to have enough room to complete their project was a recommendation from the Public Works Department. The Public Works Department oversees street maintenance the public right-of-way.