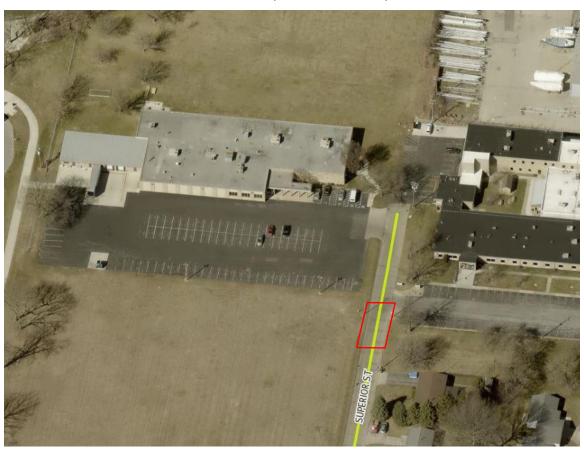

Planning and development Procedures Section 9.0: Vacation

of Street or Alley

Aerial Photo (taken March 2021)

Facing North

#### PROJECT DESCRIPTION

The applicant has filed for vacation of the public right-of-way for part of Superior St. located contiguous to 301 Superior St., 420 Superior St. and parcel 59-62001.000. The vacation request is approximately 6,003 sq. ft. It currently serves as street access to the Erie County Health Department properties.

The proposed vacated right-of-way would become a private drive and maintained by the applicant. The applicant seeks to make it privately owned in order to construct a new entry into the Erie County Health Department. The approach of vacating the city right-of-way in order to enable the Health Department to have enough room to complete their project was a recommendation from the Public Works Department. The Public Works Department oversees street maintenance the public right-of-way.