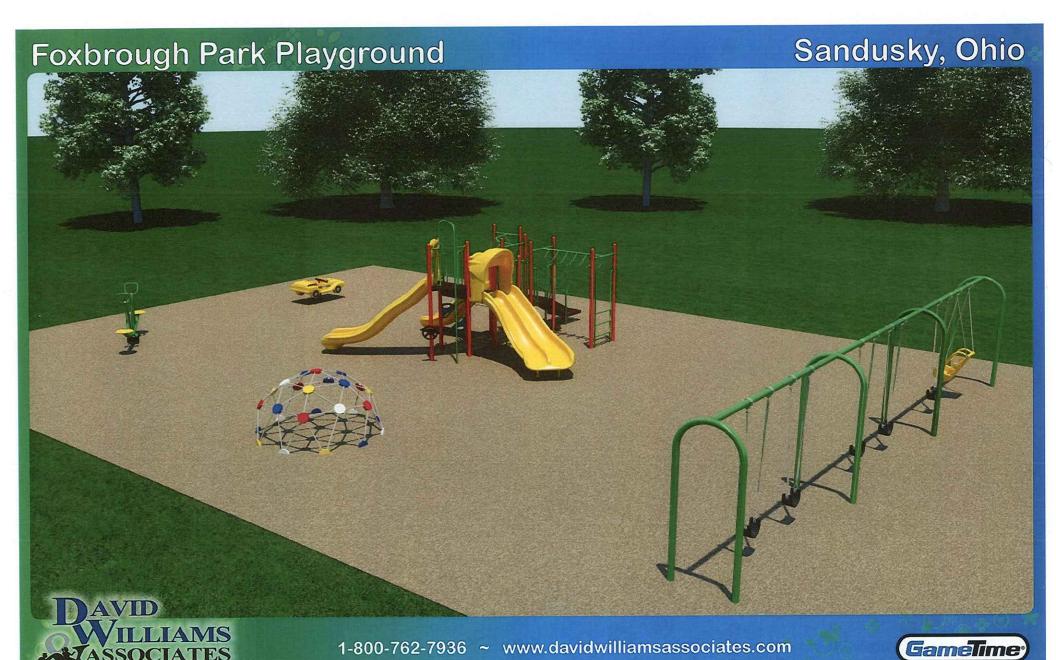

This playground will be purchased from David Williams & Associates/Gametime and will feature a (3) three bay swing set that consists of an ADA swing and (5) five belt swings. Also included at the park will be a see saw, dome climber, two seater taxi and a play structure with a child capacity of 40-45 children. Engineered wood fiber will be used for surfacing.

The playground equipment and surfacing will be installed by City personal for use by the general public.

A site plan and colored rendering provides a visual depiction of what the playground will look like once installed and is attached for your review.

**WHEREAS**, David Williams & Associates is the GameTime playground representative for Ohio and Kentucky; and

**WHEREAS**, this playground area will feature a three (3) bay swing set consisting of an ADA swing and five (5) belt swings, a see saw, dome climber, two-seater taxi, and a play structure with a child capacity of 40-45 children as well as engineered wood fiber surfacing; and