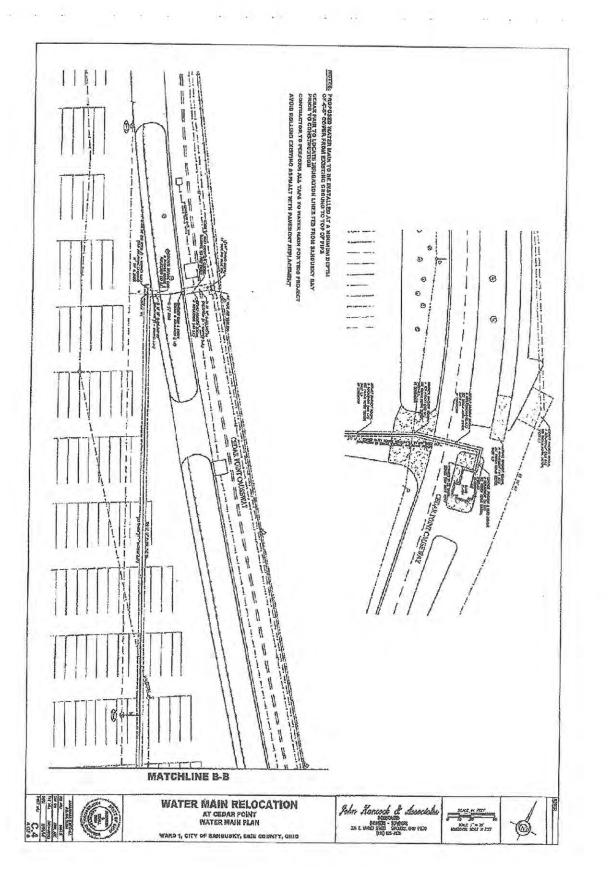

Ohio State Plane North Coordinate System (NA2011 Adjustment).

John Hancock & Associates, Inc.

Alexander B. Etchill, P.S. 8512

| D 1           |                                       |
|---------------|---------------------------------------|
| Date:         |                                       |
| File: project | ts on server/240416/2404-easement.doc |



# WATER MAIN RELOCATION

WARD 1, CITY OF SANDUSKY, ERIE COUNTY, OHIO AT CEDAR POINT











DATE FEBRUARY 1, 2015

PLANS PREPARED BY:



WATER MAIN RELOCATION AT GEDAR POINT

PLANS PREPARED FOR

COVER SHEETS
COVER SHEET
OVERALL STIE
WATER MAIN PLAN
BATER MAIN PLAN
DETAILS

222222

WATER SPECIFICATIONS

COVER SHEET

WARD I, CITY OF RANDUSKY, SRIE DOUBTY, OHIO

John Hancock di Associales manus surces mez una ser secon no van









# Substitute all references of erie county to city of sandusky

# Patricia de cue con esta de contra contra de c

Lind reflyes a few des desirable es sistementares des auch basses, açul fina his sector sent ut bask espert 2,000 spin absociates.

# אינות כאוד מה ממשונה ונפחודנה ואחיונה ושנים מהווכים אינומיאינים מינושות משנים מתחומים שינו אינו אינו FLOT THE WAY TO THE BOY THE STATE OF THE TAKE TH

<u>Park All Experiency</u>

Toyen of layer design entertaint plantation (stock) methy in reference and experience and at an attribute in the layer of types of types and experience and the property of the park of the

(Lie Temphyle (1994)) Ar Hadd y Add ffe 1915 heiddyd flwedd Cheby flwfast (1914) heid (1914 am 197) ffel Edif (Dys edd fel i'i 191, Aphlaed (1914) o wys ei b Arfain yn Chwedd ein a