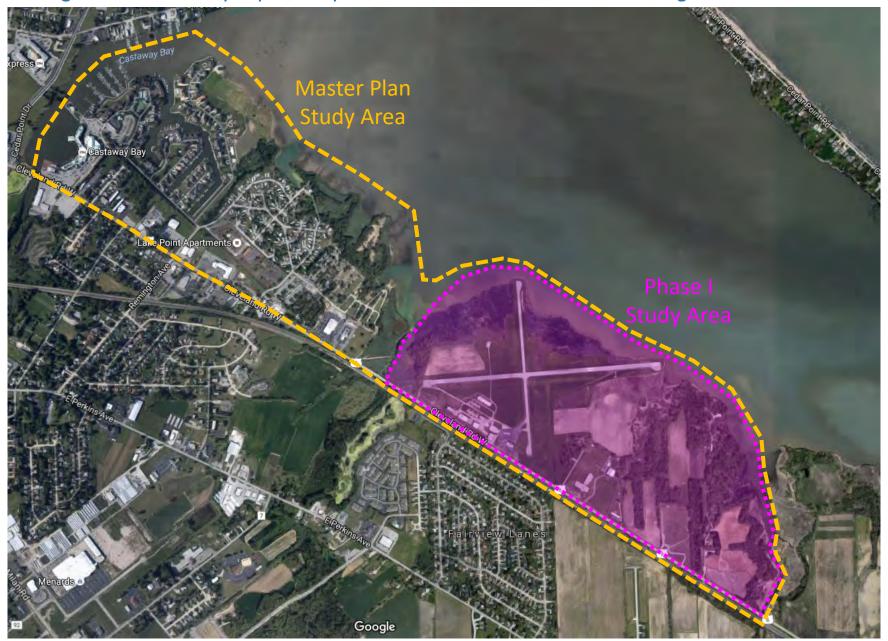

ION REQUESTED:** It is recommended that an ordinance for a professional design services agreement for the conceptual design project at The Landing in the amount of \$60,000.00 be approved and that the necessary legislation be passed under suspension of the rules and in full accordance with Section 14 of the City Charter so that the City can work quickly to find funding sources for subsequent phases prior to missing various application deadlines.

| concur with this recommendation: |
|----------------------------------|
|                                  |
| Fuio NA/o la corr                |
| Eric Wobser                      |
| City Manager                     |

cc:

# Exhibit B – Study Area Definition Map

Landing Park and Sandusky Bay Pathway Master Plan and Phase I Schematic Design



| ORDINANCE NO. |  |
|---------------|--|
|---------------|--|

AN ORDINANCE AUTHORIZING AND DIRECTING THE CITY MANAGER TO ENTER INTO AN AGREEMENT FOR PROFESSIONAL DESIGN SERVICES WITH ENVIRONMENTAL DESIGN GROUP, LLC, OF AKRON, OHIO, FOR THE LANDING PROJECT; AND DECLARING THAT THIS ORDINANCE SHALL TAKE IMMEDIATE EFFECT IN ACCORDANCE WITH SECTION 14 OF THE CITY CHARTER.

**WHEREAS**, the Sandusky Bay Pathway is a coastal trail that stretches along the waterfront from the east corporation limit to the west corporation limit with several other on-street and off-street trails networking City roads and the City-wide park system; and

WHEREAS, in 2016, Cedar Fair and The Sports Force constructed a large multi-sport outdoor sports complex at the east end of the City limits and the shoreline alo