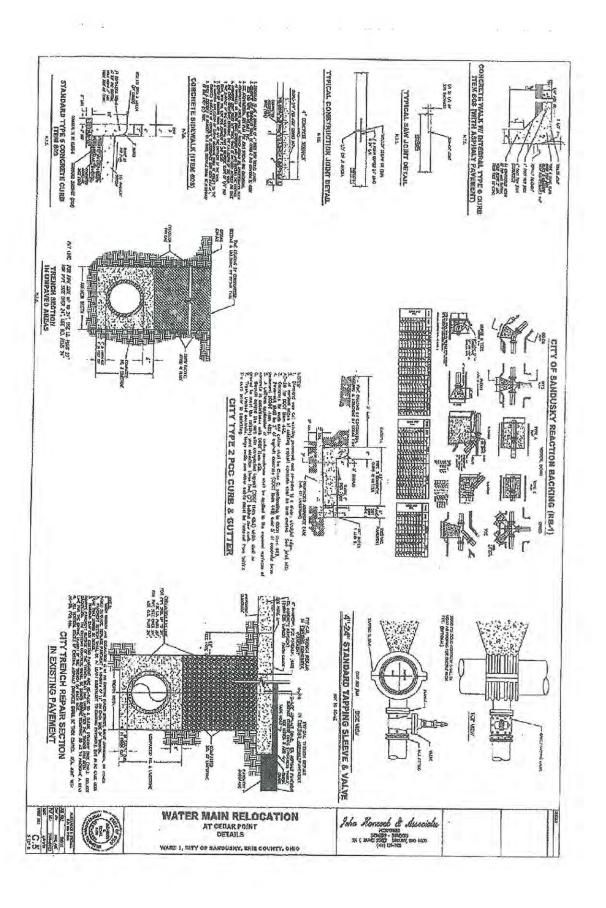

hio State Plane North Coordinate System (NA2011 Adjustment).

John Hancock & Associates, Inc.

Alexander B. Etchill, P.S. 8512

| D 1           |                                       |
|---------------|---------------------------------------|
| Date:         |                                       |
| File: project | ts on server/240416/2404-easement.doc |



# WATER MAIN RELOCATION

WARD 1, CITY OF SANDUSKY, ERIE COUNTY, OHIO AT CEDAR POINT











DATE FEBRUARY 1, 2015

PLANS PREPARED BY:



WATER MAIN RELOCATION AT GEDAR POINT

PLANS PREPARED FOR

COVER SHEETS
COVER SHEET
OVERALL STIE
WATER MAIN PLAN
BATER MAIN PLAN
DETAILS

222222

WATER SPECIFICATIONS

COVER SHEET

WARD I, CITY OF RANDUSKY, SRIE DOUBTY, OHIO

John Hancock di Associales manus surces mez una ser secon no van









# Substitute all references of erie county to city of sandusky

# Patricia de cue con esta de contra contra de c

Lind reflyes a few des desirable es sistementares des auch basses, açul fina his sector sent ut bask espert 2,000 spin absociates.

# אינות כאוד מה ממשונה ונפחודנה ואחיונה ושנים מהווכים אינומיאינים מינושות משנים מתחומים שינו אינו אינו FLOT THE WAY TO THE BOY THE STATE OF THE TAKE TH

<u>Park All Experiency</u>

Toyen of layer design entertaint plantation (stock) methy in reference and experience and at an attribute in the layer of types of types and experience and the property of the park of the

(Lie Temphyle (1994)) Ar Hadd y Add ffe 1915 heiddyd flwedd Cheby flwfast (1914) heid (1914 am 197) ffel Edif (Dys edd fel i'i 191, Aphlaed (1914) o wys ei b Arfain yn Chwedd ein al