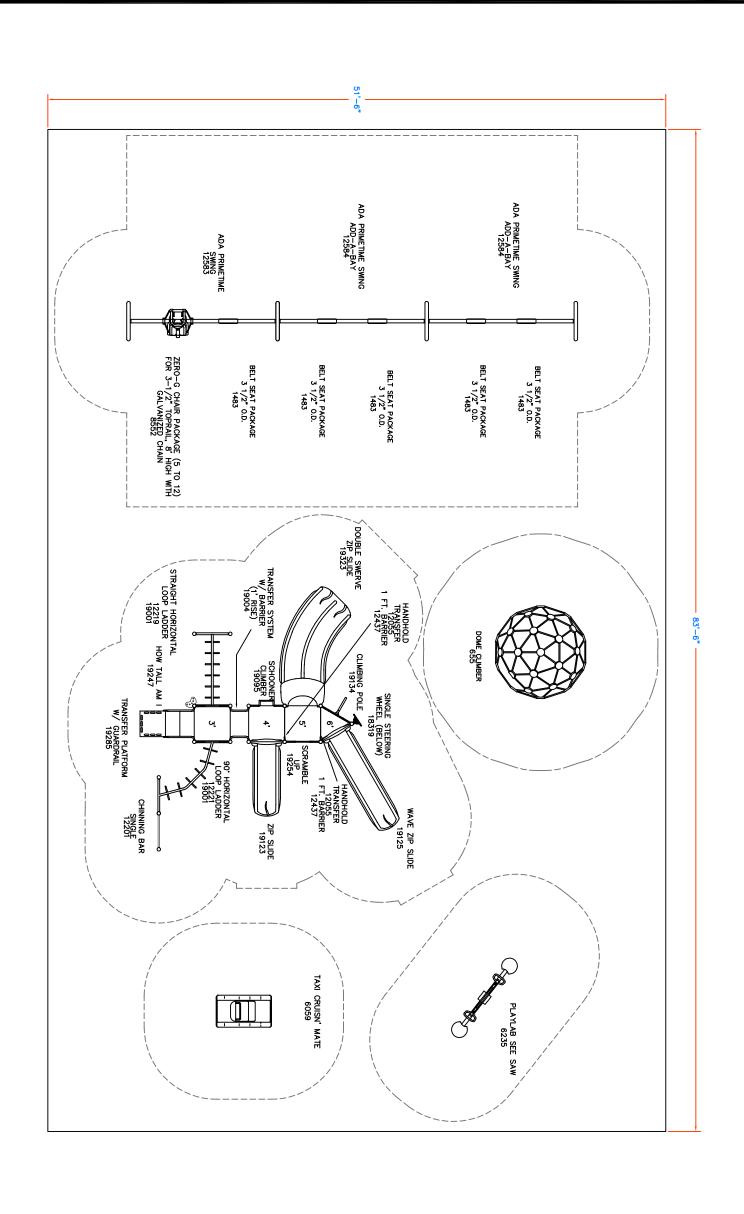

This playground will be purchased from David Williams & Associates/Gametime and will feature a (3) three bay swing set that consists of an ADA swing and (5) five belt swings. Also included at the park will be a see saw, dome climber, two seater taxi and a play structure with a child capacity of 40-45 children. Engineered wood fiber will be used for surfacing.

The playground equipment and surfacing will be installed by City personal for use by the general public.

A site plan and colored rendering provides a visual depiction of what the playground will look like once installed and is attached for your review.

#### Foxbrough Park Playground

Sandusky, City of Attn: Kelly Kromer 2040 Foxborough St.

Sandusky, OH 44870 Phone: 419-627-5879 kkromer@ci.sandusky.oh.us Project #: P21140 Ship To Zip: 44870

| Quantity | Part # | Description                                                                                                                                      |
|----------|--------|--------------------------------------------------------------------------------------------------------------------------------------------------|
| 1        | RDU    | Gametime - PrimeTime Play Structure - #11897 Somerset (KSANDFOXBROUGH) - The price below reflects a SALE Price discount for this Play Structure. |
| 1        | RDU    | Gametime - 3 Bay ADA PrimeTime Swing with (5) Belt Seat Packages & (1) Zero-G Chair Packages                                                     |
| 1        | 6235   | Gametime - Playlab See Saw                                                                                                                       |
| 1        | 655    | Gametime - Dome Climber                                                                                                                          |
| 1        | 6059   | Gametime - Two Seater Taxi                                                                                                                       |
| 1        | EWF-12 | GT Impax - 4,301 Sq Ft (213 CY) of<br>Engineered Wood Fiber at a 12" Compacted<br>Depth                                                          |
| 2        | 161290 | Gametime - Geo-Textile 2250 Sq Ft Roll                                                                                                           |
| 1        | 161291 | Gametime - Geo-Textile 1125 Sq Ft Roll                                                                                                           |

# **FOXBROUGH PARK** SANDUSKY, OH **PLAYGROUND**

ADA ACCESSIBILITY:

Elevated Play Events = 8
Elevated Accessible by Transfer = 4
Ground Level Events = 3 (3 required)
Types of Ground Level = 3 (3 required)

recommended for children This play equipment is ages 5 - 12

as specified by the U.S. consumer Product Safety Commission, ASTM standard zones of all equipment, as specified for each type of equipment, and at depths to F 1487 and Canadian Standard CAN/CSA-Z-614. Soft, resilient surfacing should be placed in the use meet the critical fall heights