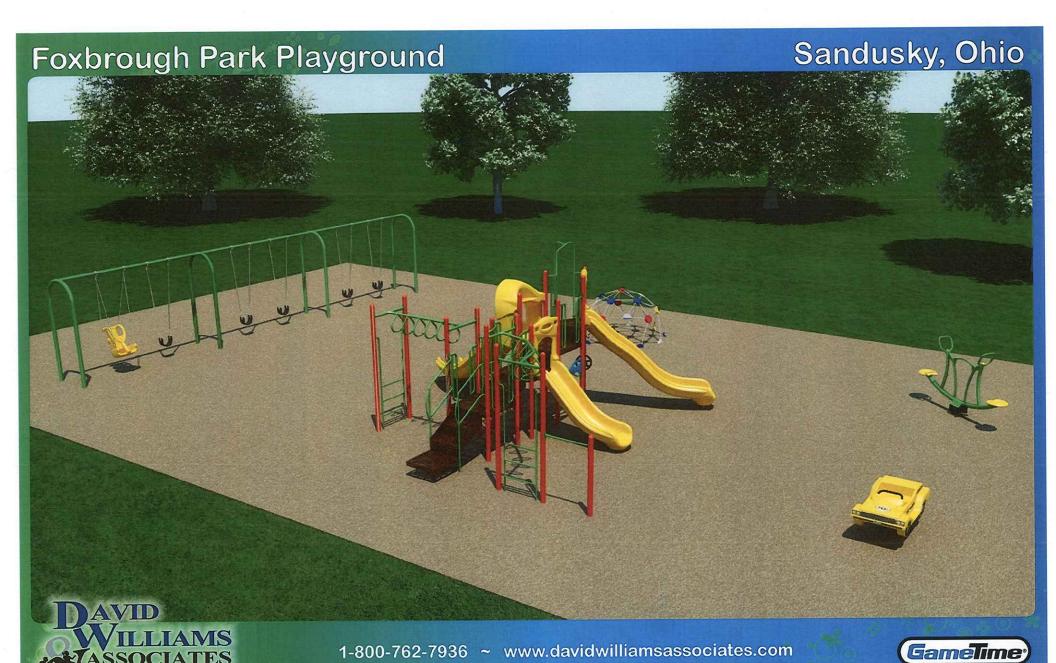

This playground will be purchased from David Williams & Associates/Gametime and will feature a (3) three bay swing set that consists of an ADA swing and (5) five belt swings. Also included at the park will be a see saw, dome climber, two seater taxi and a play structure with a child capacity of 40-45 children. Engineered wood fiber will be used for surfacing.

The playground equipment and surfacing will be installed by City personal for use by the general public.

A site plan and colored rendering provides a visual depiction of what the playground will look like once installed and is attached for your review.

**WHEREAS**, David Williams & Associates is the GameTime playground representative for Ohio and Kentucky; and

**WHEREAS**, this playground area will feature a three (3) bay swing set consisting of an ADA swing and five (5) belt swings, a see saw, dome climber, two-seater taxi, and a play structure with a child capacity of 40-45 children as well as engineered wood fiber surfacing; and