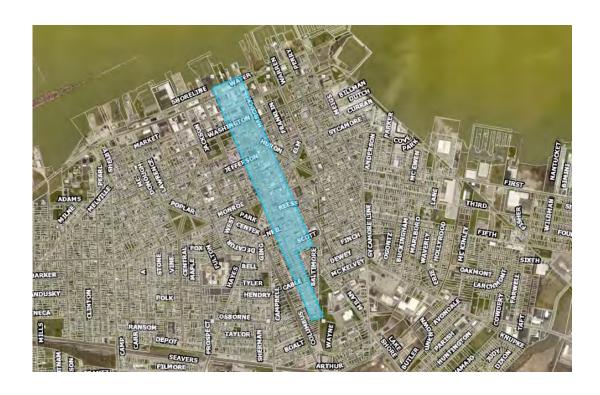

nd Plan. Culture Commission looks to leverage the PCAAF fund to partner wherever possible, and

looks forward to working with others to create the exciting projects listed below in 2019 and beyond.

# Project 1: Hike Hancock/Walk Wayne

#### **PROJECT DESCRIPTION:**

This would tie into a Sandusky Neighborhood Initiative project of increasing the walkability and livability of these two important and distinct corridors. The city could issue a call for artists to create a temporary exhibit(s) that would benefit the goals of creating a more walkable neighborhood and work to bring people of various walks of life together. Another possible project would be a pop-up art gallery within the two neighborhoods.

#### **BUDGET:**

Budget: \$10,000.00 Sources: PCAAF, Sandusky Neighborhood Initiative



# **Examples of similar projects:**







# Project 2: Art Park

#### **PROJECT DESCRIPTION:**

This would be a place, to be determined by the Arts and Culture Commission with approval by City Commission, that would allow for artists to come to an area and create pieces within guidelines set by the Arts and Culture Commission. This could tie into the Hike Hancock/Walk Wayne

project. Examples:

#### **BUDGET:**

Budget: \$0.00





# Project 3: Business Partnership Grant

#### **PROJECT DESCRIPTION:**

The Arts and Culture Commission will work in partnership with a business to create an artist designed and installed piece of artwork to be viewed from a public way.

#### **BUDGET:**

Budget: \$1,000.00 Sources: PCAAF





# Project 4: Arts Festival

#### **PROJECT DESCRIPTION:**

This co