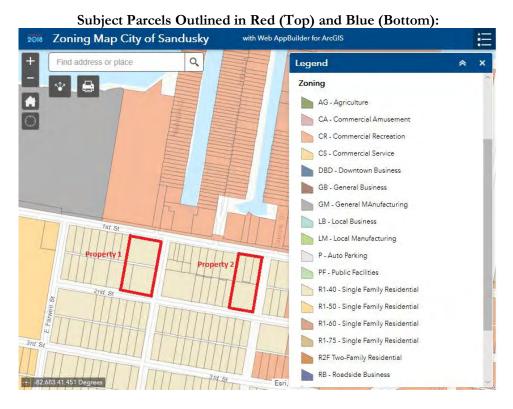

**Jason Werling, Recreation Superintendent** 

Midtown Supper Club & RecDesk

PUBLIC HEARING Thomas Horsman, Assistant Planner

Proposed Zone Map Amendment for Seven Parcels on First Street

Hank Solowiej, Finance Director