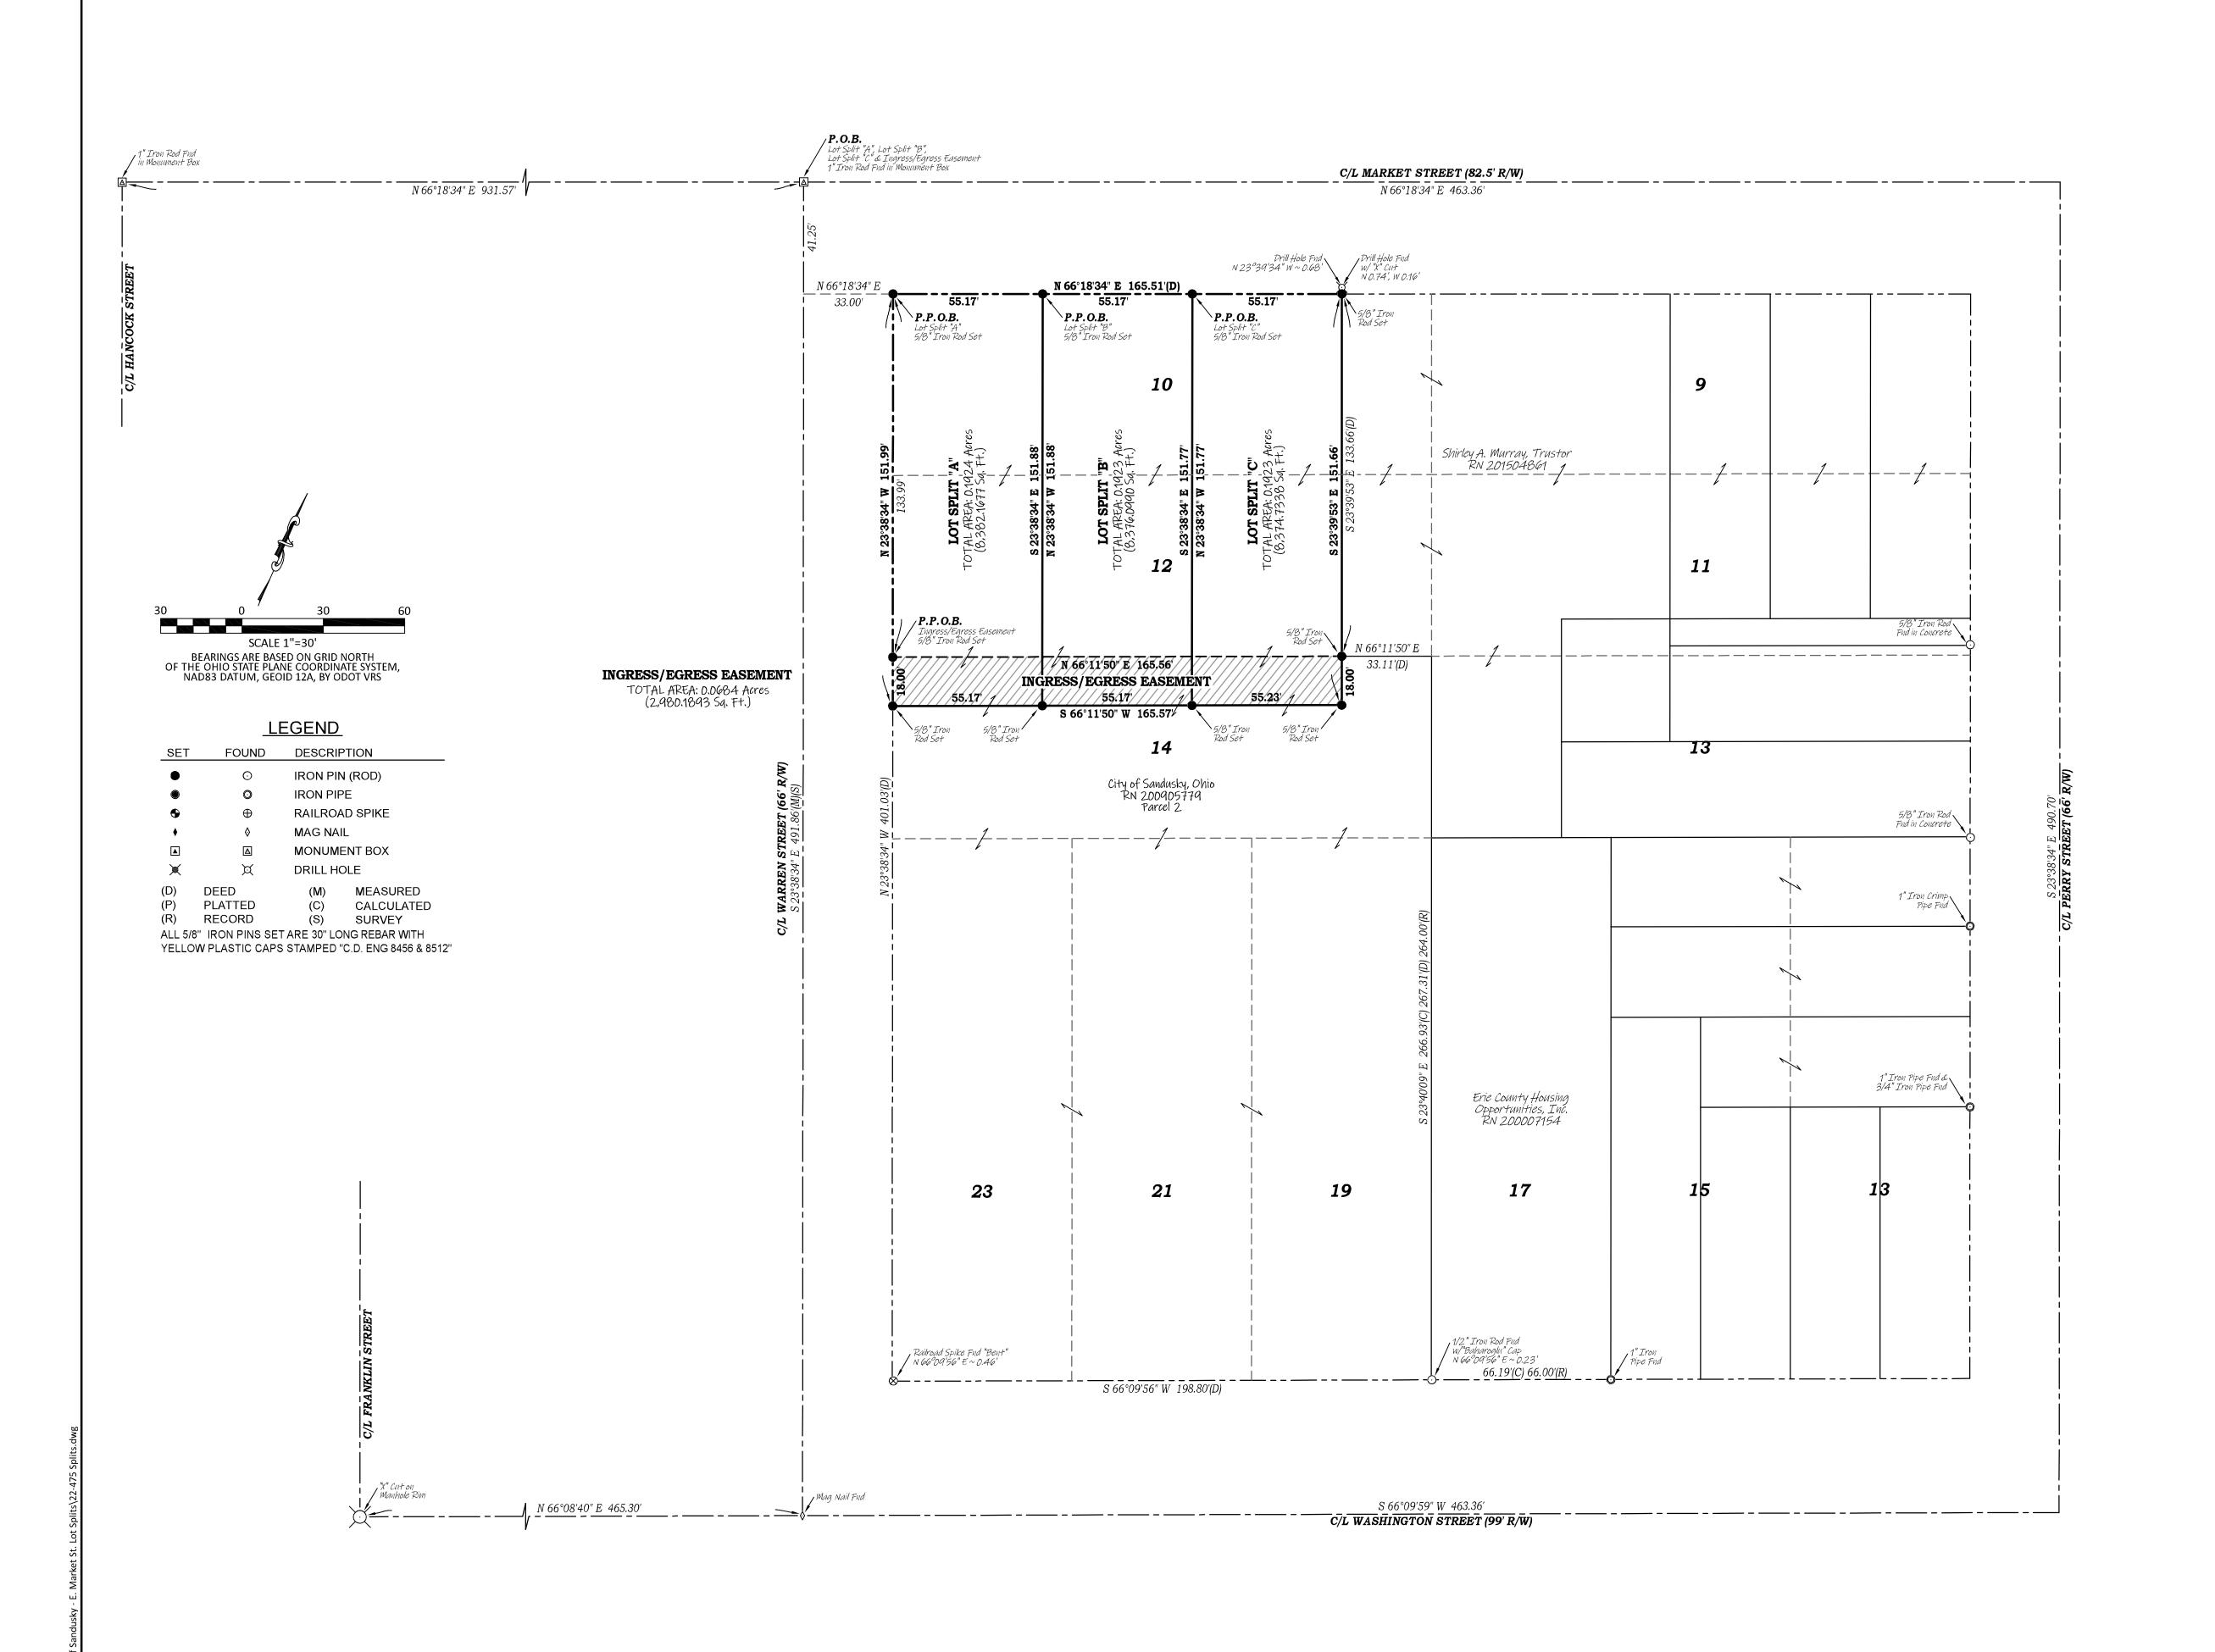

# EXHIBIT "1"

REFERENCE

Erie County Survey Records
Survey by John Hancock & Associates

Dated: January, 2011 Survey by Baharoglu & Associates

Dated: March, 2001

Volume and Pages as Indicated

**Erie County Deed Records** 

## LOT SPLIT & EASEMENT SURVEY PLAT FOR

## THE CITY OF SANDUSKY, OHIO

Being parcels of land located in part of Lots 10, 12 & 14 on Warren Street, Ward 1, City of Sandusky, Erie County,

Firelands Connecticut Western Reserve, State of Ohio.

LOT SPLIT "A" LEGAL DESCRIPTION

Being a parcel of land located in part of Lots 10, 12 & 14 on Warren Street, Ward 1, City of Sandusky, Erie County, Firelands Connecticut Western Reserve, State of Ohio, and further Particularly described as follows:

Beginning at a 1" iron found at the intersection of the centerlines of Market Street (82.5' R/W) and Warren Street (66' R/W); Thence South 23° 38' 34" East, along the centerline of Warren Street, a distance of 41.25 feet to a point; Thence North 66° 18' 34" East, a distance of 33.00 feet to a 5/8" iron rod set at the intersection of the easterly right-of-way line of Warren Street and the southerly right-of-way line of Market Street and being the principal place of beginning;

- 1. Thence continuing North  $66^{\circ}$  18′ 34″ East, along the southerly right-of-way line of Market Street, a distance of 55.17 feet to a 5/8″ iron rod set;
- 2. Thence South  $23^{\circ}$  38′ 34″ East, a distance of 151.88 feet to a 5/8″ iron rod set;
- 3. Thence South  $66^{\circ}$  11' 50" West, a distance of 55.17 feet to a 5/8" iron rod set at the easterly right-of-way line of Warren Street;
- 4. Thence North 23° 38′ 34″ West, along the easterly right-of-way line of Warren Street, a distance of 151.99 feet to the principal place of beginning, passing over a 5/8" iron rod set at a distance of 18.00 feet, and containing 0.1924 acres (8,382.1677 sq. ft.) of land more or less, but subject to all legal highways, easements and restrictions of record.

## LOT SPLIT "B" LEGAL DESCRIPTION

Being a parcel of land located in part of Lots 10, 12 & 14 on Warren Street, Ward 1, City of Sandusky, Erie County, Firelands Connecticut Western Reserve, State of Ohio, and further particularly described as follows:

Beginning at a 1" iron found at the intersection of the centerlines of Market Street (82.5' R/W) and Warren Street (66' R/W); Thence South 23° 38' 34" East, along the centerline of Warren Street, a distance of 41.25 feet to a point; Thence North 66° 18' 34" East, along the southerly right-of-way line of Market Street and a westerly extension thereof, a distance of 88.17 feet to a 5/8" iron rod set and being the principal place of beginning, passing over a 5/8" iron rod set at a distance of 33.00 feet;

- 1. Thence continuing North  $66^{\circ}$  18' 34" East, along the southerly right-of-way line of Market Street, a distance of 55.17 feet to a 5/8" iron rod set;
- 2. Thence South 23° 38′ 34″ East, a distance of 151.77 feet to a 5/8″ iron rod set;
- 3. Thence South  $66^{\circ}$  11' 50" West, a distance of 55.17 feet to a 5/8" iron rod set;
- 4. Thence North 23° 38′ 34″ West, a distance of 151.88 feet to the principal place of beginning and containing 0.1923 acres (8,376.0990 sq. ft.) of land more or less, but subject to all legal highways, easements and restrictions of record.

## LOT SPLIT "C" LEGAL DESCRIPTION

Being a parcel of land located in part of Lots 10, 12 & 14 on Warren Street, Ward 1, City of Sandusky, Erie County, Firelands Connecticut Western Reserve, State of Ohio, and further particularly described as follows:

Beginning at a 1" iron found at the intersection of the centerlines of Market Street (82.5' R/W) and Warren Street (66' R/W); Thence South 23° 38' 34" East, along the centerline of Warren Street, a distance of 41.25 feet to a point; Thence North 66° 18' 34" East, along the southerly right-of-way line of Market Street and a westerly extension thereof, a distance of 143.34 feet to a 5/8" iron rod set and being the principal place of beginning, passing over 5/8" iron rods set at a distances of 33.00 feet and 88.17 feet;

- 1. Thence continuing North 66° 18′ 34″ East, along the southerly right-of-way line of Market Street, a distance of 55.17 feet to a 5/8″ iron rod set at a northwesterly corner of land now or formerly owned by Shirley A. Murray, Trustor as recorded in RN 201504861 of the Erie County Recorder's Office;
- Thence South 23° 39′ 53″ East, along a westerly line of said Murray's land, a
  distance of 151.66 feet to a 5/8″ iron rod set, passing over a 5/8″ iron rod set at a
  distance of 133.66 feet;
- 3. Thence South  $66^{\circ}$  11' 50" West, a distance of 55.23 feet to a 5/8" iron rod set;
- 4. Thence North 23° 38′ 34″ West, a distance of 151.77 feet to the principal place of beginning and containing 0.1923 acres (8,374.7338 sq. ft.) of land more or less, but subject to all legal highways, easements and restrictions of record.

## INGRESS/EGRESS EASEMENT LEGAL DESCRIPTION

Being a parcel of land 18 feet in width for Ingress/Egress Easement purposes located in part of Lot 14 on Warren Street, Ward 1, City of Sandusky, Erie County, Firelands Connecticut Western Reserve, State of Ohio, and further particularly described as follows:

Beginning at a 1" iron found at the intersection of the centerlines of Market Street (82.5' R/W) and Warren Street (66'R/W); Thence South 23'' 38' 34" East, along the centerline of Warren Street, a distance of 41.25 feet to a point; Thence North 66'' 18' 34" East, a distance of 33.00 feet to a 5/8" iron rod set at the intersection of the easterly right-of-way line of Warren Street and the southerly right-of-way line of Warket Street; Thence South 23'' 38' 34" East, along the easterly right-of-way line of Warren Street, a distance of 133.99 feet to a 5/8" iron rod set at a northwesterly corner of Lot 14 and being the principal place of beginning;

- 1. Thence North 66° 11′ 50″ East, along the northerly line of Lot 14, a distance of 165.56 feet to a 5/8″ iron rod set at a southwesterly corner of land now or formerly owned by Shirley A. Murray, Trustor as recorded in RN 201504861 of the Erie County Recorder's Office;
- 2. Thence South  $23^{\circ}$  39' 53'' East, a distance of 18.00 feet to a 5/8'' iron rod set;
- 3. Thence South  $66^{\circ}$  11' 50" West, a distance of 165.57 feet to a 5/8" iron rod set at the easterly right-of-way line of Warren Street;
- 4. Thence North 23° 38′ 34″ West, along the easterly right-of-way line of Warren Street, a distance of 18.00 feet to the principal place of beginning, passing over a 5/8″ iron rod set at a distance of 18.00 feet, and containing 0.0684 acres (2,980.1893 sq. ft.) of land more or less, but subject to all legal highways, easements and restrictions of record.

DATE: OCTOBER, 2022 CK'D. ABE

1" = 30' DR. DMM REV'D
RY. DMM

ABE PROJECT NO. **22-475**