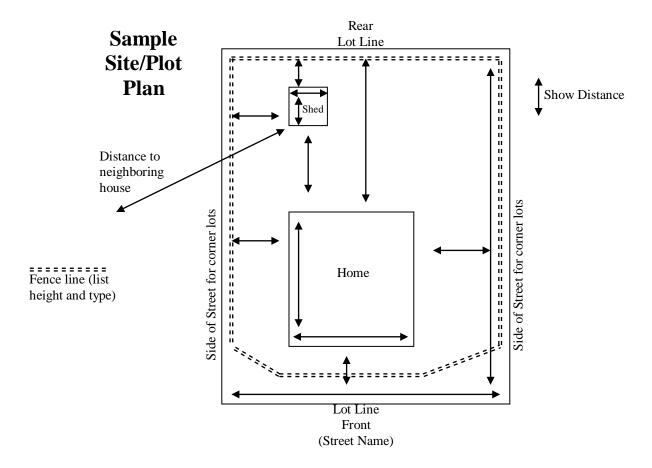

## City of Sandusky, Department of Community Development, Division of Planning & Zoning

PRINT LEGIBLY and use BLUE or BLACK ink to complete application. All sections must be completed or the application may be returned to you. Complete sections 1-9 of the application and submit to the office for approval. A plot or site plan must be attached which shows the location of the fence or shed and its dimensions. The type of fence must also be listed. An example is shown on the reverse side.

## **Application for Zoning Permit – Instructions**

(For reference only – not required for submittal)

Section 1109.03 (d) of the City of Sandusky Planning and Zoning Code states: "A zoning permit shall be required for the erection of fences, sheds and portable signs".

Section 1145.17 (G)(1) of the Code states "Fences and walls may be permitted along the lines of a side yard to a height of not more than four feet above grade and along the lines of a rear yard to a height of not more than six feet above grade, provided that any fence shall be of uniform design, painted and otherwise well maintained".

Side yard is anything from the front line of the house to the rear line of the house. Rear Yard is anything from the rear line of the house to the rear line of the property.