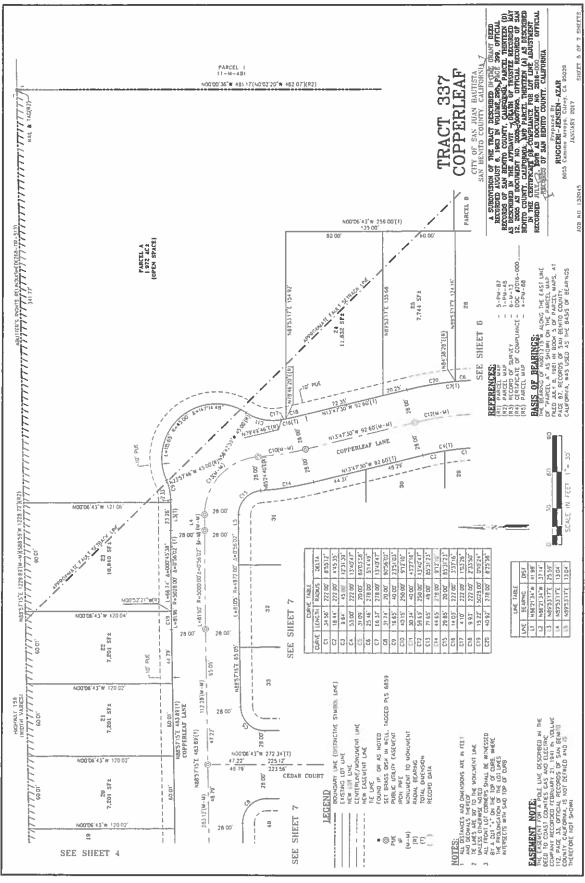

## 7. Action Items

- A. Copperleaf Subdivision Project
  - i. Information Requested by Council Member DeVries
  - ii. Consider Resolution 2017-XX Approving the Final Map of the Copperleaf Subdivision, Tract No. 337 Together with Subdivision Agreement in Accordance with the SJBMC Chapter 10-2: CEQA compliance, adopted Mitigated Negative Declaration Resolution 2016-31 and 2016-57
- B. Monterey Bay Community Power Authority Joint Powers Agreement
  i. Consider Resolution 2017-XX Approving the Joint Powers Agreement Establishing the
  Monterey Bay Community Power (MBCP) Authority, Authorizing the City Council to
  Execute the Agreement on Behalf of the City of San Juan Bautista and Adopting
  California Environmental Quality Act (CEQA) Exemption Findings
  ii. Letter of Credit
- C. Approve Resolution 2017-XX Entering into an Agreement with iWorQ for Community Development Software, and Authorize the City Manager to Sign the Agreement

- 6. Action Items
- A. Copperleaf Subdivision Project
- i. Project Summary
- ii. Consider Resolution 2017-XX Approving the Final Map of the Copperleaf Subdivision, Tract No. 337 Together with Subdivision Agreement in Accordance with the SJBMC Chapter 10-2: CEQA compliance, adopted Mitigated Negative Declaration Resolution 2016-31 and 2016-57

A motion was made to continue the item. A motion was made by Council Member DeVries, seconded by Council Member Freeman. Motion passed unanimously.

B. Consider Resolution 2017-02 Adjusting the Budget to Allow for Planning Commissioner Training/Conference