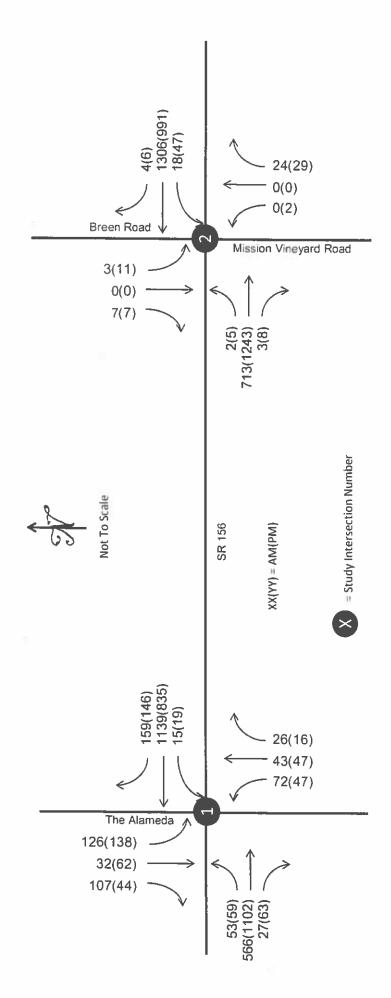

anual does not provide trip rates for Accessory Dwelling Units (a.k.a. "Granny Units", or a secondary smaller housing unit on the same parcel as the primary house). It is assumed that Accessory Dwelling Units generate 85% of the Apartment (Land Use # 220) trip rates.
- 3. It is assumed that the number of Accessory Dwelling Units is equal to 20% of the maximum number of Single-Family Detatched Housing proposed for the project site, or 9 units.
  - 4. Trip generation analyzed within this study was for 44 single-family units and 9 accessory dwelling units, or one fewer single-family unit than identified on the current site plan. The difference in trip generation would have a negligible effect on traffic operations.





## EXHIBIT 6 Project Trip Distribution and Assignment

**EXHIBIT 7** 







### **EXHIBIT** 8

# Cumulative Conditions AM and PM Peak Hour Volumes

### APPENDIX A

### SEASONAL ADJUSTMENT FACTOR

| -         |
|-----------|
| 띧         |
| <b>19</b> |
| PHq.      |
| Œ         |
| н         |
| н         |
| A.        |
| P S       |
| v         |
|           |
|           |
|           |
|           |
|           |
|           |
|           |
|           |
|           |
|           |
|           |
|           |
|           |
|           |
|           |
|           |
|           |
|           |
|           |
|           |
|           |
|           |
|           |

| 03/15/2007                               | 72007      |                |                                        |         | CALTRAMS TR                   | TRAFFIC VOLUMES | LUMES   |