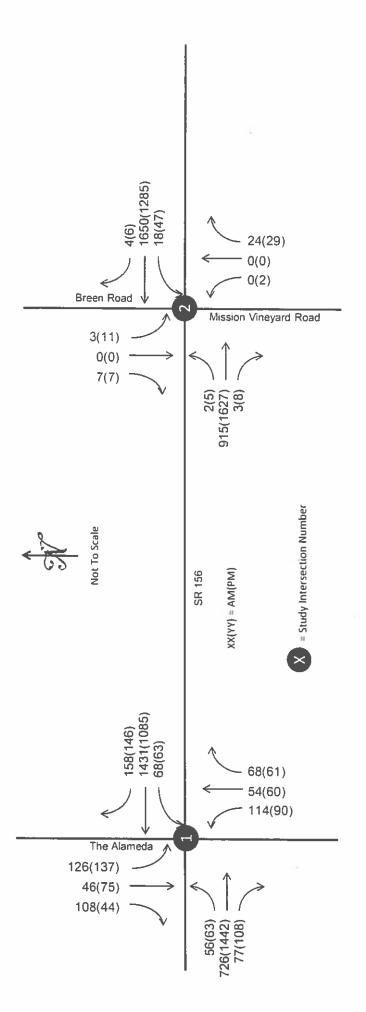

ual does not provide trip rates for Accessory Dwelling Units (a.k.a. "Granny Units", or a secondary smaller housing unit on the same parcel as the primary house). It is assumed that Accessory Dwelling Units generate 85% of the Apartment (Land Use # 220) trip rates.
- 3. It is assumed that the number of Accessory Dwelling Units is equal to 20% of the maximum number of Single-Family Detatched Housing proposed for the project site, or 9 units.
  - 4. Trip generation analyzed within this study was for 44 single-family units and 9 accessory dwelling units, or one fewer single-family unit than identified on the current site plan. The difference in trip generation would have a negligible effect on traffic operations.





## EXHIBIT 6 Project Trip Distribution and Assignment

**EXHIBIT 7** 







### **EXHIBIT** 8

# Cumulative Conditions AM and PM Peak Hour Volumes

### APPENDIX A

### SEASONAL ADJUSTMENT FACTOR

| -         |
|-----------|
| 띧         |
| <b>19</b> |
| PHq.      |
| Œ         |
| н         |
| н         |
| A.        |
| P S       |
| v         |
|           |
|           |
|           |
|           |
|           |
|           |
|           |
|           |
|           |
|           |
|           |
|           |
|           |
|           |
|           |
|           |
|           |
|           |
|           |
|           |
|           |
|           |
|           |

| 03/15/2007                               | 72007      |                |                                        |         | CALTRAMS TR                   | TRAFFIC VOLUMES | LUMES   |