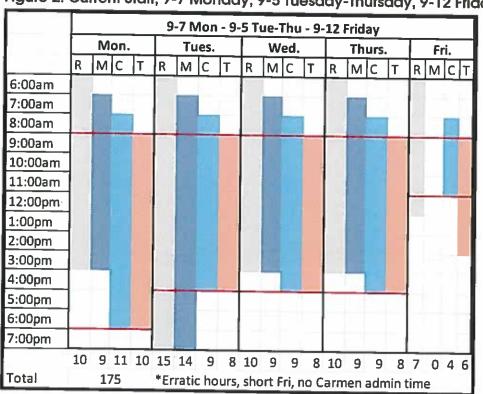

### 4. Presentations, Informational Items and Reports

- A. Youth Commission Annual Presentation to the City Council
- B. Treasurer's Report Treasurer Chuck Geiger
- C. Sheriff's Report: Monthly Activity
- D. Level One Security Report
- E. Fire Chief's Report
- F. Library Report
- **G.** Administrative Report
- **H. City Council Committee Reports**
- I. Strategic Plan Committee Report