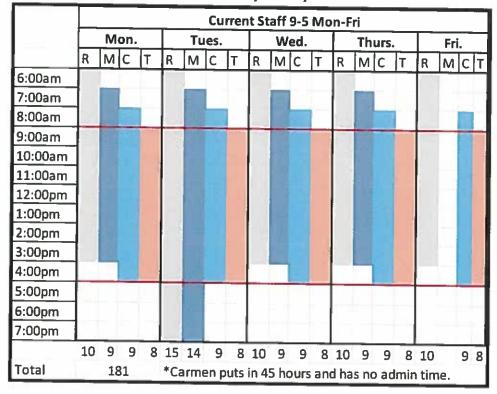

### 4. Presentations, Informational Items and Reports

- A. Youth Commission Annual Presentation to the City Council
- B. Treasurer's Report Treasurer Chuck Geiger
- C. Sheriff's Report: Monthly Activity
- D. Level One Security Report
- E. Fire Chief's Report
- F. Library Report
- **G.** Administrative Report
- **H. City Council Committee Reports**
- I. Strategic Plan Committee Report