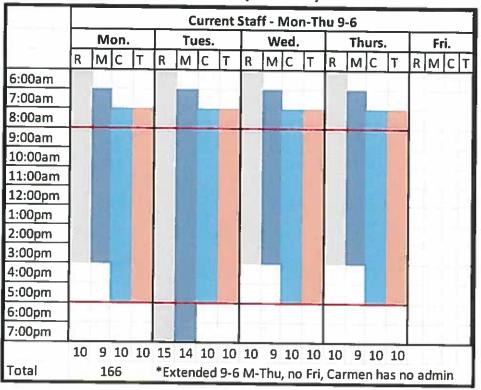

### 4. Presentations, Informational Items and Reports

- A. Youth Commission Annual Presentation to the City Council
- B. Treasurer's Report Treasurer Chuck Geiger
- C. Sheriff's Report: Monthly Activity
- D. Level One Security Report
- E. Fire Chief's Report
- F. Library Report
- **G.** Administrative Report
- **H. City Council Committee Reports**
- I. Strategic Plan Committee Report