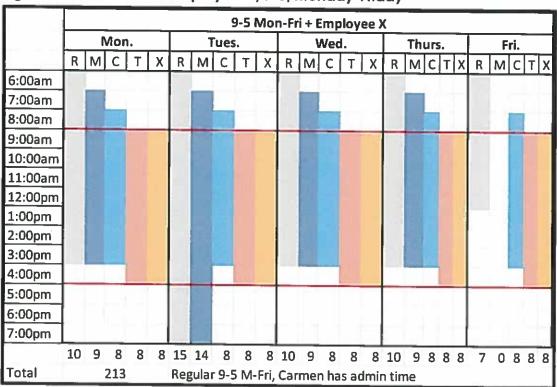

### 4. Presentations, Informational Items and Reports

- A. Youth Commission Annual Presentation to the City Council
- B. Treasurer's Report Treasurer Chuck Geiger
- C. Sheriff's Report: Monthly Activity
- D. Level One Security Report
- E. Fire Chief's Report
- F. Library Report
- **G.** Administrative Report
- **H. City Council Committee Reports**
- I. Strategic Plan Committee Report