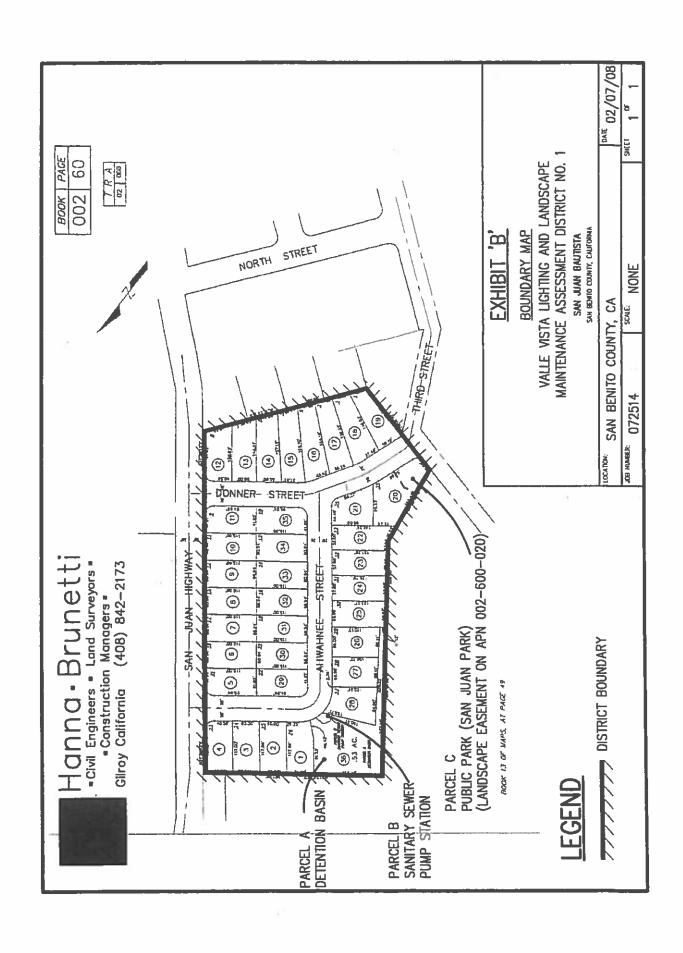

### FISCAL YEAR 2017 - 2018

VALLE VISTA LIGHTING AND LANDSCAPE MAINTENANCE ASSESSMENT DISTRICT NO. 1 is described as Tract 294 in San Juan Bautista, San Benito County, CA, as shown in Book 13 of Maps at Page 49 of San Benito County Records, including all 35 lots, Parcel A, Parcel B, Ahwahnee Street, Donner Street, and portions of San Juan Highway and Third Street. Refer to Exhibit B.

**Donner Street, Ahwahnee Street, First Street (San Juan Highway) and Third Street** – as shown on the "Creekbridge Homes Valle Vista, San Juan Bautista, California", Sheets L-1 through L-13 and improvement plans prepared by Bellinger Foster Steinmetz.

Parcel A Detention Basin, Parcel B Sanitary Sewer Pump Station – located on Ahwahnee Street as shown on the "Wetlands Planting Plan Creekbridge Homes Valle Vista, San Juan Bautista, California", Sheets L-1 and L-2, dated 03/06/03, file name 01029-L33-L26, and any and all responsibility for maintenance of the pump station shall be borne by the City. The District shall only be responsible for the landscape and irrigation thereof.

Parcel C, Proposed Public Park (San Juan Park) – located on the corner of Donner Street and Third Street as shown on the "Creekbridge Homes Valle Vista, San Juan Bautista, California", Sheets L-2 and L-3, including the maintenance and operation of irrigation system, lawns, shrubs, walkway, planters, gazebo structure, and removal of all debris and broken limbs from the adjacent eucalyptus trees.

Parcel D, Street Trees; located on the street frontage of Ahwahnee, Donner and First Streets within the Valle Vista Subdivision.