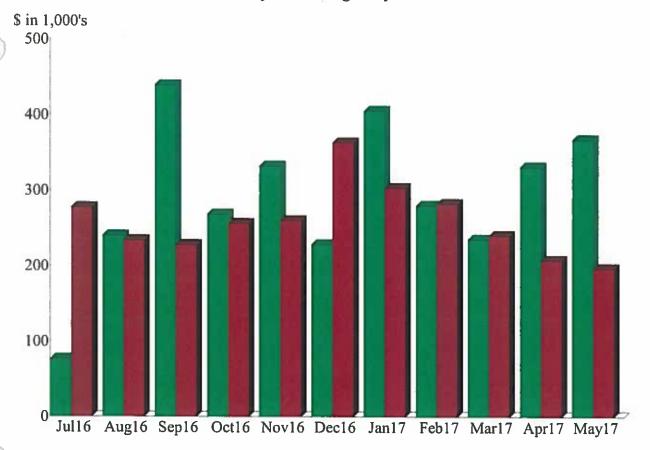

### Treasurer's Report

For the Eleven Month Period Ended May 31, 2017

### Financial Highlights ~

- General fund year to date change in fund balance was a positive \$374k, as compared to a positive change in fund balance of \$263K this time last year. The difference is primarily as a result of impact and planning income, offset by higher capital expenditures in the current year.
- Enterprise funds show year to date net loss of \$65k, as compared to the prior year loss of \$187k. The difference is due primarily to higher debt service costs in the prior year.
- Refer to the Profit and Loss Previous Year Comparison report for current fund balances.
- Overall cash flow (removing accruals and depreciation) was a positive \$948k for the year to date.

### Budget vs. Actual ~

• General fund <u>revenues</u> were \$1,511k, which were higher than budgeted by \$457k. \$412k of the variance is from higher than anticipated impact and planning revenues.

- General fund <u>expenditures</u> were \$1,137k, which was lower than budget by \$159k. The lower expenses are primarily as a result of lower than anticipated contract, payroll, and repair and maintenance costs, offset by higher than budgeted capital costs.
- General fund net <u>change in fund balance</u> was a positive \$374k, which was better than budgeted by \$616k.
- Enterprise funds <u>revenues</u> were \$1,515k, which was higher than budgeted by \$62k due primarily to higher than anticipated utility fees.
- Enterprise funds <u>expenses</u> were \$1,580k, which was lower than budgeted by \$149k. The majority of the variance is due to lower than anticipated contract and capital improvement costs.
- Enterprise funds combined year to date net loss was \$65k, which was better than budgeted by \$211k. The current year to date profit includes depreciation expense of \$561k, which is a noncash item.