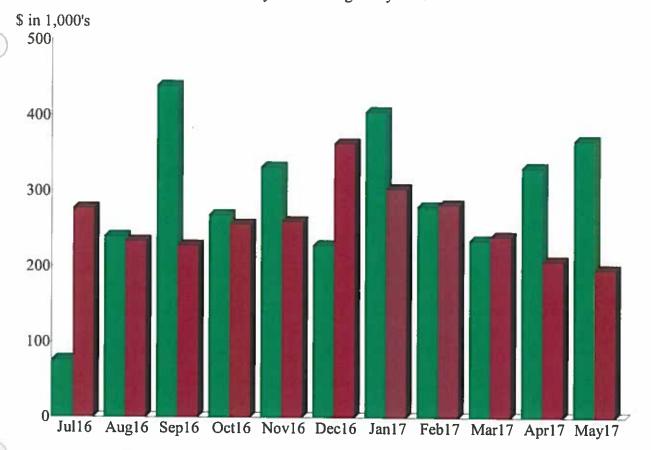

### Treasurer's Report

For the Eleven Month Period Ended May 31, 2017

### Financial Highlights ~

- General fund year to date change in fund balance was a positive \$374k, as compared to a positive change in fund balance of \$263K this time last year. The difference is primarily as a result of impact and planning income, offset by higher capital expenditures in the current year.
- Enterprise funds show year to date net loss of \$65k, as compared to the prior year loss of \$187k. The difference is due primarily to higher debt service costs in the prior year.
- Refer to the Profit and Loss Previous Year Comparison report for current fund balances.
- Overall cash flow (removing accruals and depreciation) was a positive \$948k for the year to date.

### Budget vs. Actual ~

• General fund <u>revenues</u> were \$1,511k, which were higher than budgeted by \$457k. \$412k of the variance is from higher than anticipated impact and planning revenues.

- General fund <u>expenditures</u> were \$1,137k, which was lower than budget by \$159k. The lower expenses are primarily as a result of lower than anticipated contract, payroll, and repair and maintenance costs, offset by higher than budgeted capital costs.
- General fund net <u>change in fund balance</u> was a positive \$374k, which was better than budgeted by \$616k.
- Enterprise funds <u>revenues</u> were \$1,515k, which was higher than budgeted by \$62k due primarily to higher than anticipated utility fees.
- Enterprise funds <u>expenses</u> were \$1,580k, which was lower than budgeted by \$149k. The majority of the variance is due to lower than anticipated contract and capital improvement costs.
- Enterprise funds combined year to date net loss was \$65k, which was better than budgeted by \$211k. The current year to date profit includes depreciation expense of \$561k, which is a noncash item.