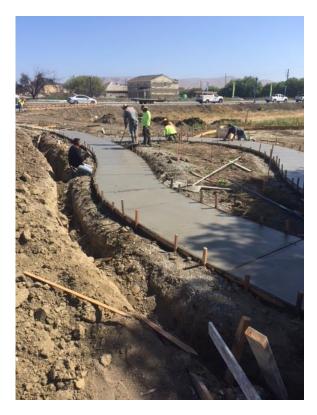

DeSilva Gates continue working in grading and placing a good place at the end of the cul-de-sac trailside court, behind the Stonewall

XL Landscape start forming concrete sidewalks in the playground area between Lavagnino Drive and Trailside Drive.

#### June 11 through June 17

XL Landscape forming concrete sidewalk at playground. XL Landscape also poured concrete for portion of the pedestrian sidewalk at the playground area, between Lovington and Trailside Court.

#### **Photos:**

Item #4C