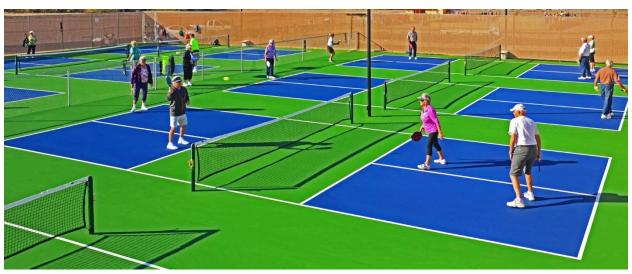

### D. Consider Funding Request for Installation of Pickle Ball Courts at San Juan School

- i. Staff Report: City Manager Michaele LaForge
- ii. Discussion
- iii. Public Comment
- iv. Possible Action:

Motion to approve by consensus a donation of \$5,000 for the Renovations to the San Juan School tennis courts.