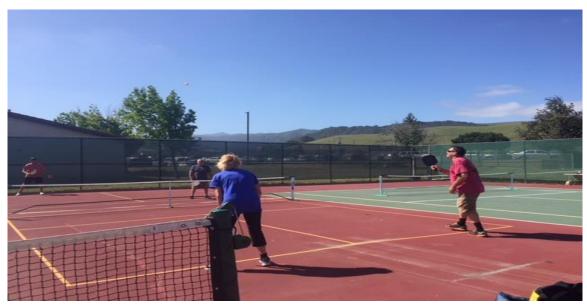

### D. Consider Funding Request for Installation of Pickle Ball Courts at San Juan School

- i. Staff Report: City Manager Michaele LaForge
- ii. Discussion
- iii. Public Comment
- iv. Possible Action:

Motion to approve by consensus a donation of \$5,000 for the Renovations to the San Juan School tennis courts.