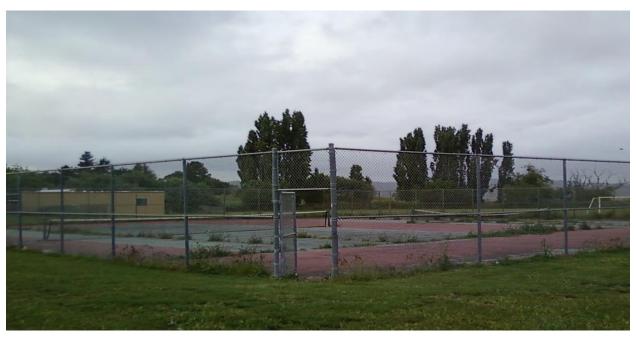

### D. Consider Funding Request for Installation of Pickle Ball Courts at San Juan School

- i. Staff Report: City Manager Michaele LaForge
- ii. Discussion
- iii. Public Comment
- iv. Possible Action:

Motion to approve by consensus a donation of \$5,000 for the Renovations to the San Juan School tennis courts.