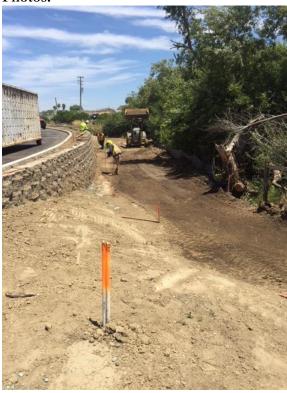

Desilva Gates graded the pedestrian trail at the end of the Trailside Court. Compaction tests were performed to ensure compliance with the approved plans.

DeSilva Gates continue working in grading and placing a good place at the end of the cul-de-sac trailside court, behind the Stonewall

XL Landscape start forming concrete sidewalks in the playground area between Lavagnino Drive and Trailside Drive.

#### **Photos:**

Item #4C