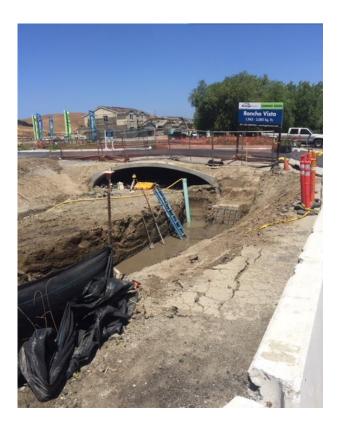

#### June 26 through June 29

XL Landscape continue placing irrigation lines and water valves, also continued pressure testing conduits lines, all passed pressure tests

Granite Construction returned to work on June 27 to finish the last portion of the First Street Bridge. They moved equipment in and started grading and drilling the CIDH piles. This work will take place over the next five weeks.

#### **Photos:**

Item #4C