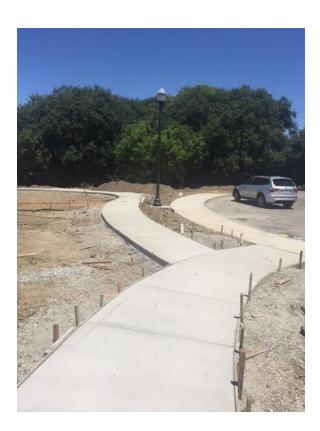

DeSilva Gates continue working in grading and placing a good place at the end of the cul-de-sac trailside court, behind the Stonewall

XL Landscape start forming concrete sidewalks in the playground area between Lavagnino Drive and Trailside Drive.

#### June 11 through June 17

XL Landscape forming concrete sidewalk at playground. XL Landscape also poured concrete for portion of the pedestrian sidewalk at the playground area, between Lovington and Trailside Court.

#### **Photos:**

Item #4C