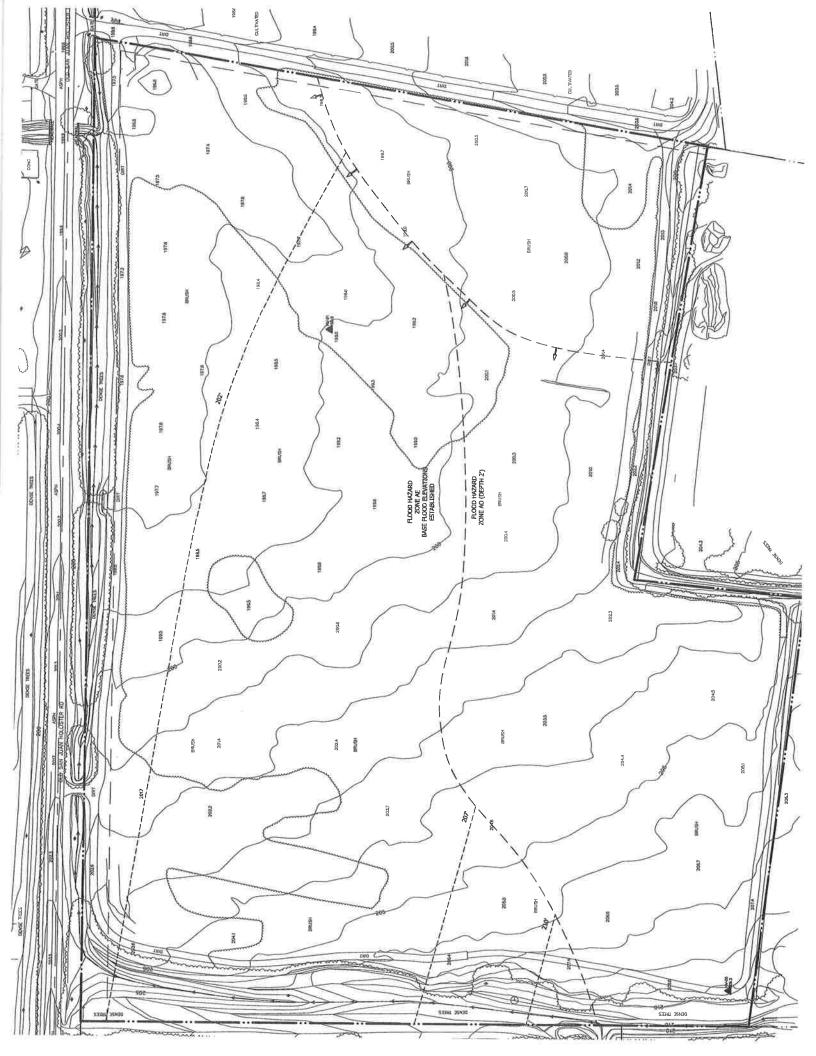

**October 6, 2022** I hired Kelly Engineering to preform a Topographic study to give me some clarity what exact elevations are on my property that would impact the floodplain. *see Exhibit X* there is little to no change in the floodplain in comparison to the topographic study done in 2018. The study does show alteration the the San Juan Creek embankments. I have agreed that I did alter the San Juan Creek embankment since I received my violation in March 27, 2022.