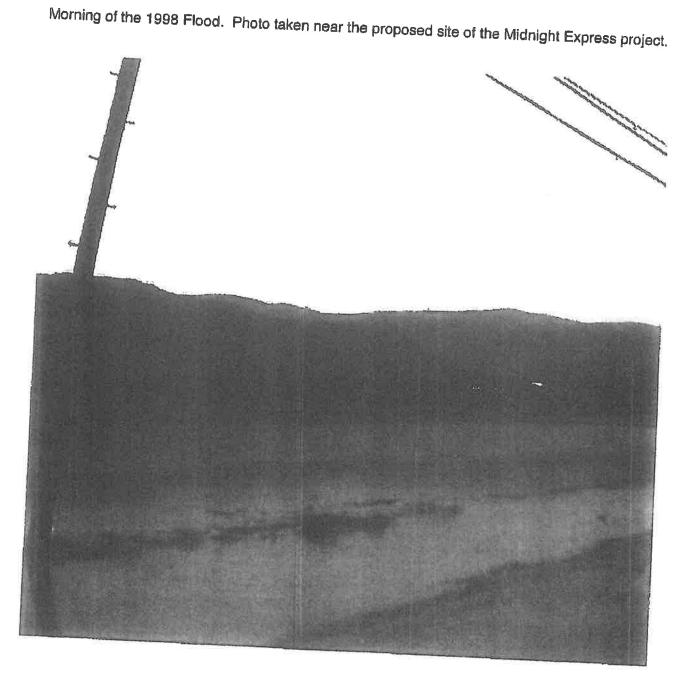

\*\*\*\*Please take a look at the pictures of the flood that occurred in 1998. The pictures are of the Mission Farms RV Park empty lot. This area was submerged in water, forcing nearby residents to evacuate. Since this flood Mission Farms Rv park has brought in thousands of yards of dirt and altered the San Juan Creeks embankments. This is a most obvious impact of the floodplain which puts me and neighbors at risk if there is another flood. What is being done to protect our properties from flood due to the ilea fill? **Exhibit** 