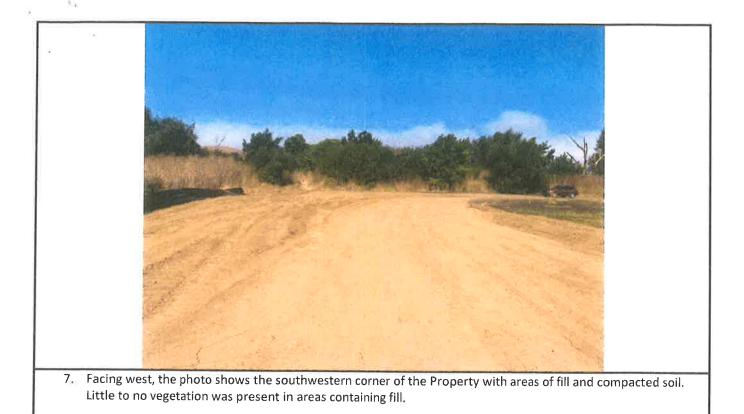

March 28, 2022 Code enforcement officer issued red tag for grading. Exhibit |

March 31, 2022 several city officials came out to inspect the violation. Their violation consisted of me constructing a 5-6 feet high stockpile along the east west and north-south along the creek/property line. I did add about 2 feet of dirt at the most but the embankment was already about 4 feet tall when I purchased the property. I did not know this was a violation. My neighbor at the RV park has had it like that for about 2 years now. No violation has been imposed to them although city officials have been informed see pictures Exhibit J