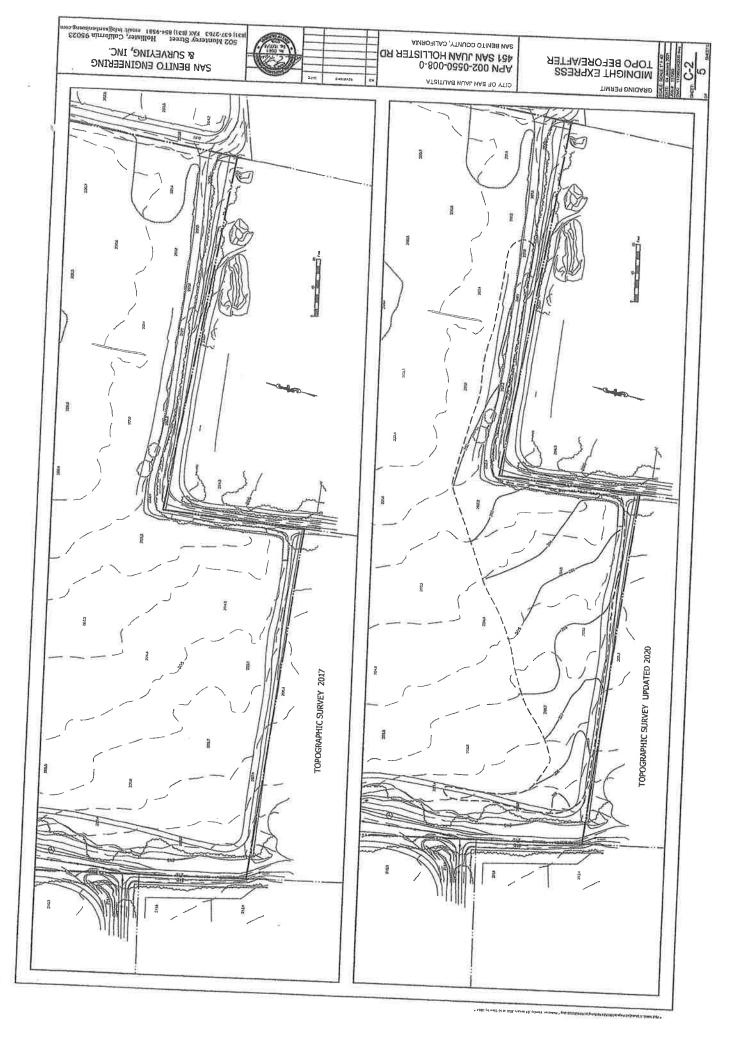

**October 6, 2022** I hired Kelly Engineering to preform a Topographic study to give me some clarity what exact elevations are on my property that would impact the floodplain. *see Exhibit X* there is little to no change in the floodplain in comparison to the topographic study done in 2018. The study does show alteration the the San Juan Creek embankments. I have agreed that I did alter the San Juan Creek embankment since I received my violation in March 27, 2022.