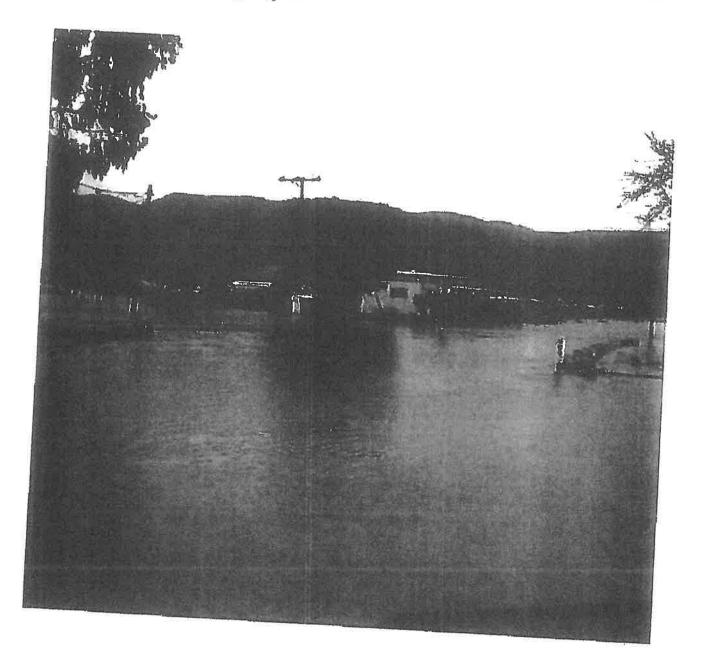

\*\*\*\*Please take a look at the pictures of the flood that occurred in 1998. The pictures are of the Mission Farms RV Park empty lot. This area was submerged in water, forcing nearby residents to evacuate. Since this flood Mission Farms Rv park has brought in thousands of yards of dirt and altered the San Juan Creeks embankments. This is a most obvious impact of the floodplain which puts me and neighbors at risk if there is another flood. What is being done to protect our properties from flood due to the ilea fill? **Exhibit** 