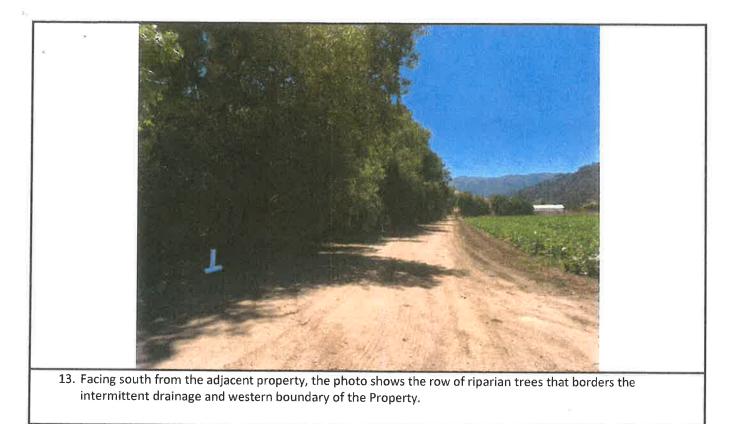

March 28, 2022 Code enforcement officer issued red tag for grading. Exhibit |

March 31, 2022 several city officials came out to inspect the violation. Their violation consisted of me constructing a 5-6 feet high stockpile along the east west and north-south along the creek/property line. I did add about 2 feet of dirt at the most but the embankment was already about 4 feet tall when I purchased the property. I did not know this was a violation. My neighbor at the RV park has had it like that for about 2 years now. No violation has been imposed to them although city officials have been informed see pictures Exhibit J