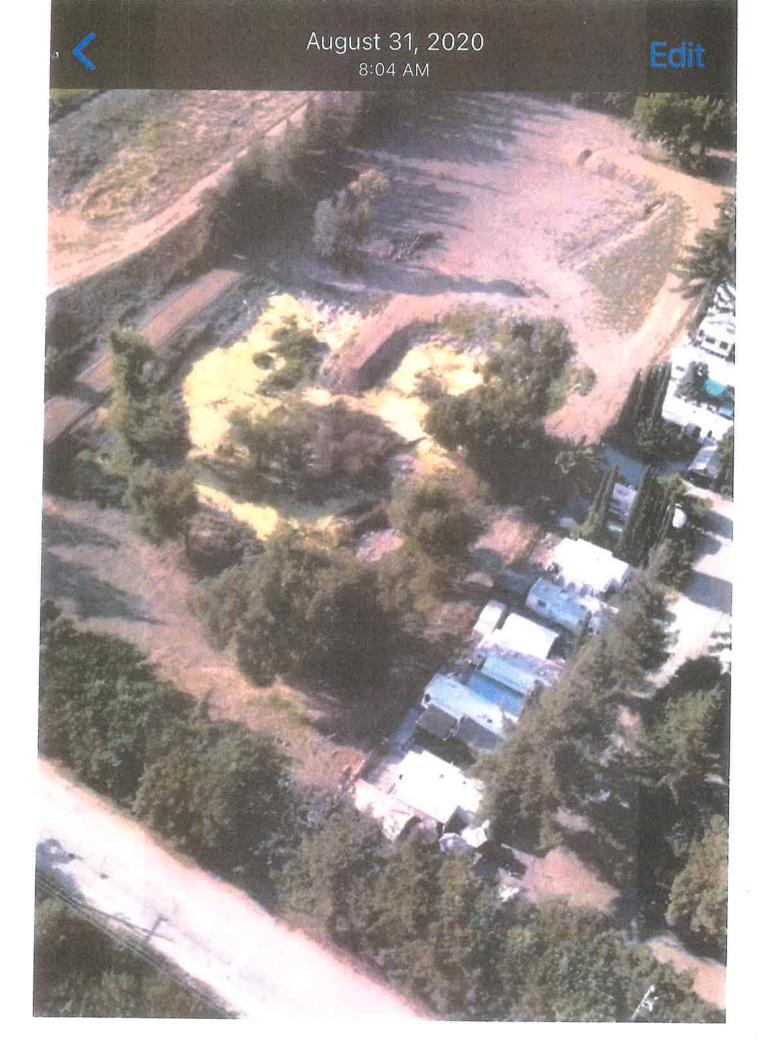

June 23, 2020 Grading permit # 74 approved. see Exhibit B

June 29, 2020 Refer To Exhibit B Grading permit # 74 with the word warehouse crossed out and initiated by Minerva from 4 Leaf, city planning dept. City was well informed what my intentions were in regards to bringing in fill. It is written clearly "elevate property" twice on the application. If the property is in a floodplain why would they give me a permit to elevate the property knowing that we can't? 30,000 Cu. Yards are a whole lot of dirt. We would have needed maybe 200 cu yards for the warehouse. Their confusion makes no sense. They are hired professionals. If they were concerned or confused they could have simply asked for clarification. They did not and they signed a permit.

July 17, 2020 Code enforcement along with other city employees came out and gave me a stop order for apparently exceeding my grading permit. I had a permit 30,000 cu yards that the city gave me a permit for on see Exhibit B

March 28, 2022 Code enforcement officer issued red tag for grading. Exhibit |

March 31, 2022 several city officials came out to inspect the violation. Their violation consisted of me constructing a 5-6 feet high stockpile along the east west and north-south along the creek/property line. I did add about 2 feet of dirt at the most but the embankment was already about 4 feet tall when I purchased the property. I did not know this was a violation. My neighbor at the RV park has had it like that for about 2 years now. No violation has been imposed to them although city officials have been informed see pictures Exhibit J