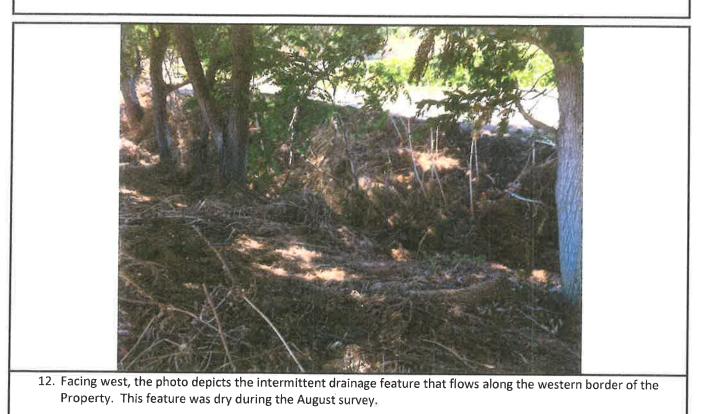

March 28, 2022 Code enforcement officer issued red tag for grading. Exhibit |

March 31, 2022 several city officials came out to inspect the violation. Their violation consisted of me constructing a 5-6 feet high stockpile along the east west and north-south along the creek/property line. I did add about 2 feet of dirt at the most but the embankment was already about 4 feet tall when I purchased the property. I did not know this was a violation. My neighbor at the RV park has had it like that for about 2 years now. No violation has been imposed to them although city officials have been informed see pictures Exhibit J