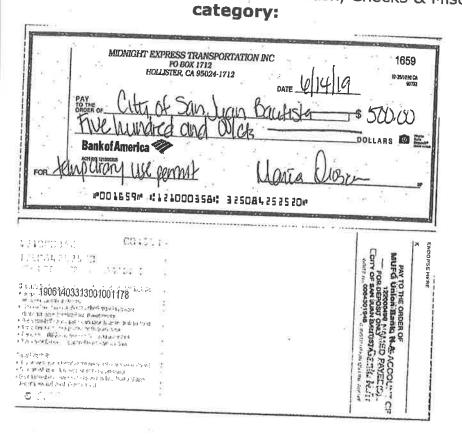

**Jan 4, 2021** City comments were forwarded to my civil engineer of how we are to proceed with correcting the violation.

**March 1, 2021** SOW was approved and Permit **#** 109 was issued to allow me to remove the dirt and stockpile it on my property. Permit costed me \$1,242.00 **Exhibit G** 