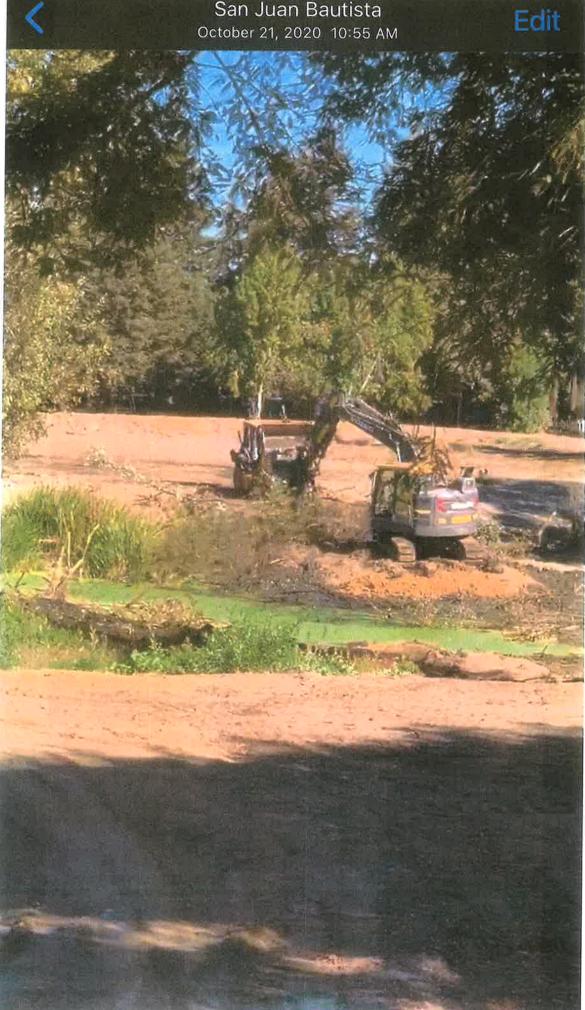

March 27, 2022 City received a complaint from same neighbor again. She complained about grading taking place and dirt being piled up on site. We did bring base rock in, but from what I understand I have a grading permit #74. Maybe someone can explain what the grading permit, that I paid for, was actually for. The supposed stock piles of dirt were from digging some holes. (If the dirt is pushed back into the hole then the dirt disappears. There was no dirt imported at all.

March 28, 2022 Code enforcement officer issued red tag for grading. Exhibit |

March 31, 2022 several city officials came out to inspect the violation. Their violation consisted of me constructing a 5-6 feet high stockpile along the east west and north-south along the creek/property line. I did add about 2 feet of dirt at the most but the embankment was already about 4 feet tall when I purchased the property. I did not know this was a violation. My neighbor at the RV park has had it like that for about 2 years now. No violation has been imposed to them although city officials have been informed see pictures Exhibit J