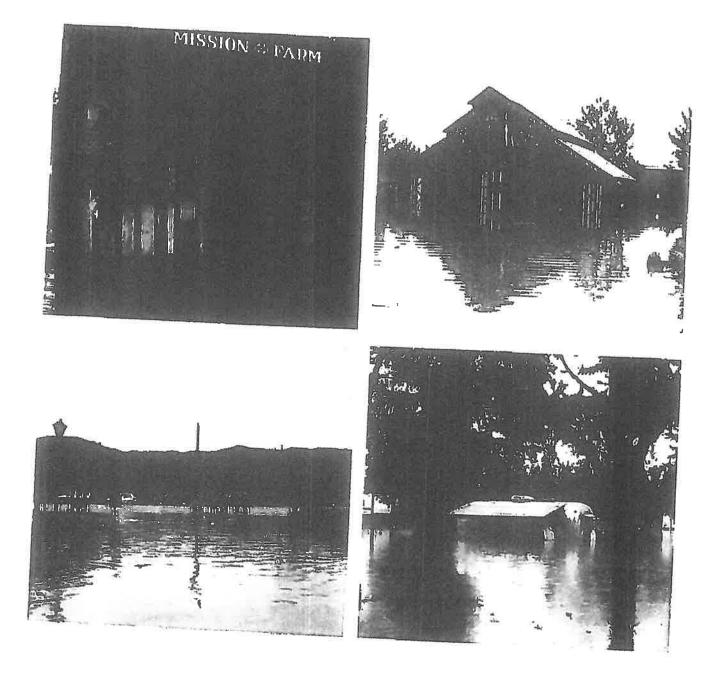

\*\*\*\*Please take a look at the pictures of the flood that occurred in 1998. The pictures are of the Mission Farms RV Park empty lot. This area was submerged in water, forcing nearby residents to evacuate. Since this flood Mission Farms Rv park has brought in thousands of yards of dirt and altered the San Juan Creeks embankments. This is a most obvious impact of the floodplain which puts me and neighbors at risk if there is another flood. What is being done to protect our properties from flood due to the ilea fill? **Exhibit** 