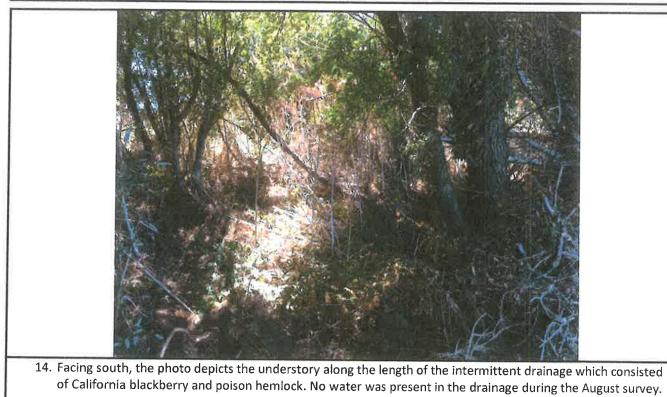

March 28, 2022 Code enforcement officer issued red tag for grading. Exhibit |

March 31, 2022 several city officials came out to inspect the violation. Their violation consisted of me constructing a 5-6 feet high stockpile along the east west and north-south along the creek/property line. I did add about 2 feet of dirt at the most but the embankment was already about 4 feet tall when I purchased the property. I did not know this was a violation. My neighbor at the RV park has had it like that for about 2 years now. No violation has been imposed to them although city officials have been informed see pictures Exhibit J