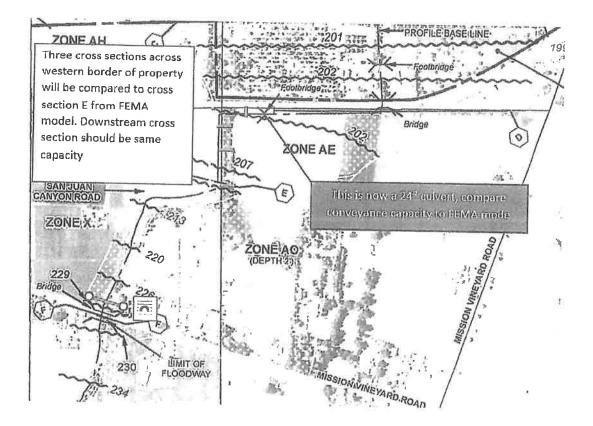

to meetings that pertain to the subject property only and the placement of fill, this scope does not include additional violations or review of neighboring properties that may have also placed fill. It is assumed that three (3) conference calls will be include into this scope.

### Task 5: Creek Survey Cross Sections

Sub consultant Kier + Wright will survey up to five (5) cross sections of the creek bed. Four of the cross sections will be at the creek adjacent to the property and one cross section upstream. Survey points will be at the top of soil or the creek bed and side slopes. This may require the cutting of some debris and vegetation for survey crews to obtain clear GPS shots. Photographs will be taken to show debris buildup. The Figure below shows the survey cross sections in red.



# Task 6: Hydraulic Conveyance Capacity of Creek Compared to FEMA Hydraulic Model

Schaaf & Wheeler will request the FEMA effective model and compare lettered cross sections E and F with current surveyed cross sections collected in Task 5. A brief technical memorandum will be prepared summarizing the comparison on hydraulic conveyance capacities of the creek and recommended conveyance capacity that the creek should be restored to in order to provide similar conveyance to what creek previously had. The debris will be compared to the Manning's n value to see how the current debris and vegetation compare to the vegetation and debris that FEMA assumed in the Manning's n value.

Note that this scope does not include determination of when or who placed the debris and fill in the creek, it mere