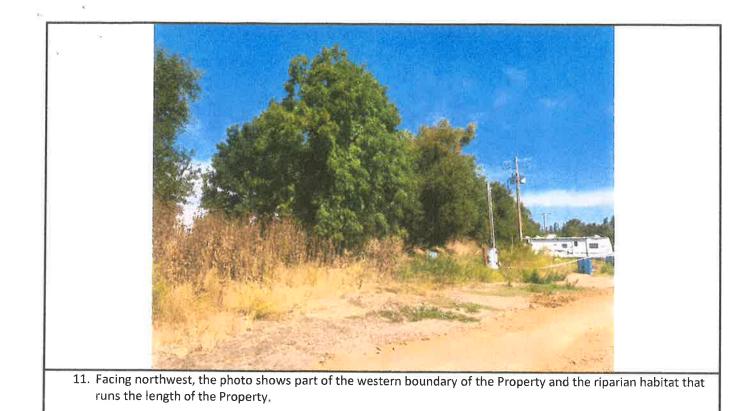

March 28, 2022 Code enforcement officer issued red tag for grading. Exhibit |

March 31, 2022 several city officials came out to inspect the violation. Their violation consisted of me constructing a 5-6 feet high stockpile along the east west and north-south along the creek/property line. I did add about 2 feet of dirt at the most but the embankment was already about 4 feet tall when I purchased the property. I did not know this was a violation. My neighbor at the RV park has had it like that for about 2 years now. No violation has been imposed to them although city officials have been informed see pictures Exhibit J