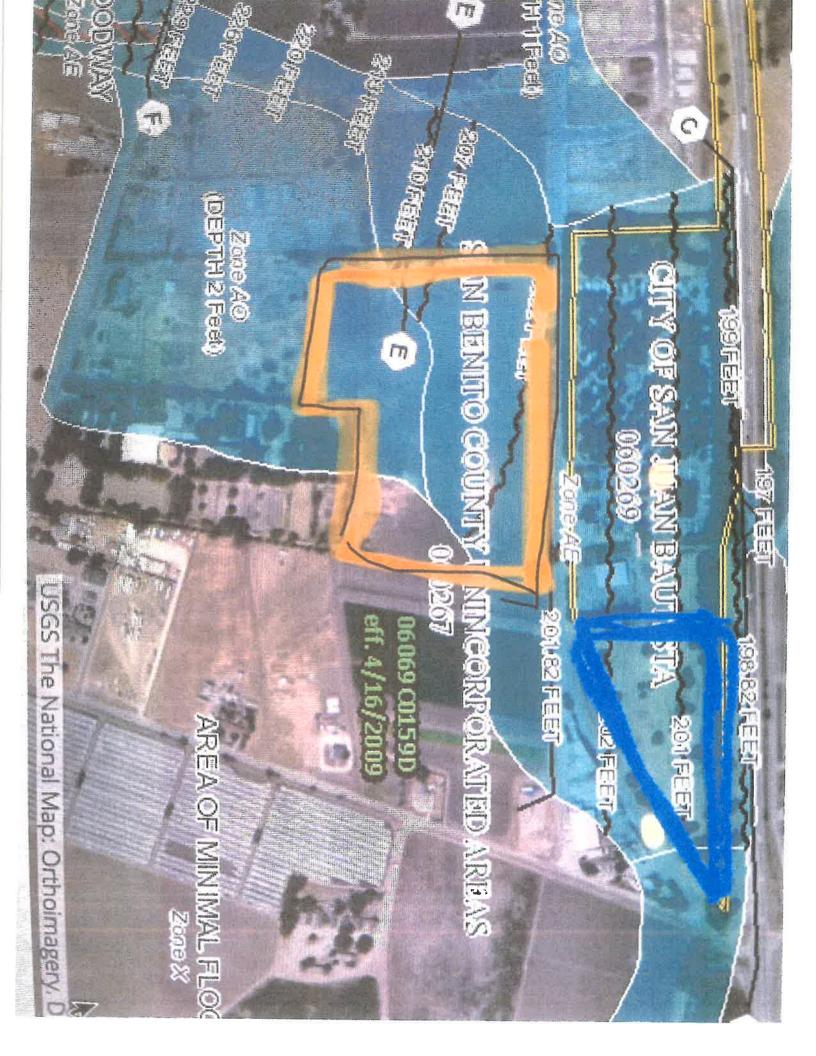

Sept. 29, 2020 Code enforcement officer Rich Brown received the letter of recommendation from the (USACE). on Sept 29, 2020 I received a emailed response from USACE Exhibit D Delineation study came inconclusive form study performed by USACE and hired environmentalist Olberding Environmental group due to dry conditions and no vegetation because of grading. I received a letter from USACE on **Oct. 15 2021 see Exhibit E** states that the area in question on my property **MAY BE** wetlands. USACE suggested that area should be treated as such until we get rain and another study is done.

**October 6, 2022** I hired Kelly Engineering to preform a Topographic study to give me some clarity what exact elevations are on my property that would impact the floodplain. *see Exhibit X* there is little to no change in the floodplain in comparison to the topographic study done in 2018. The study does show alteration the the San Juan Creek embankments. I have agreed that I did alter the San Juan Creek embankment since I received my violation in March 27, 2022.