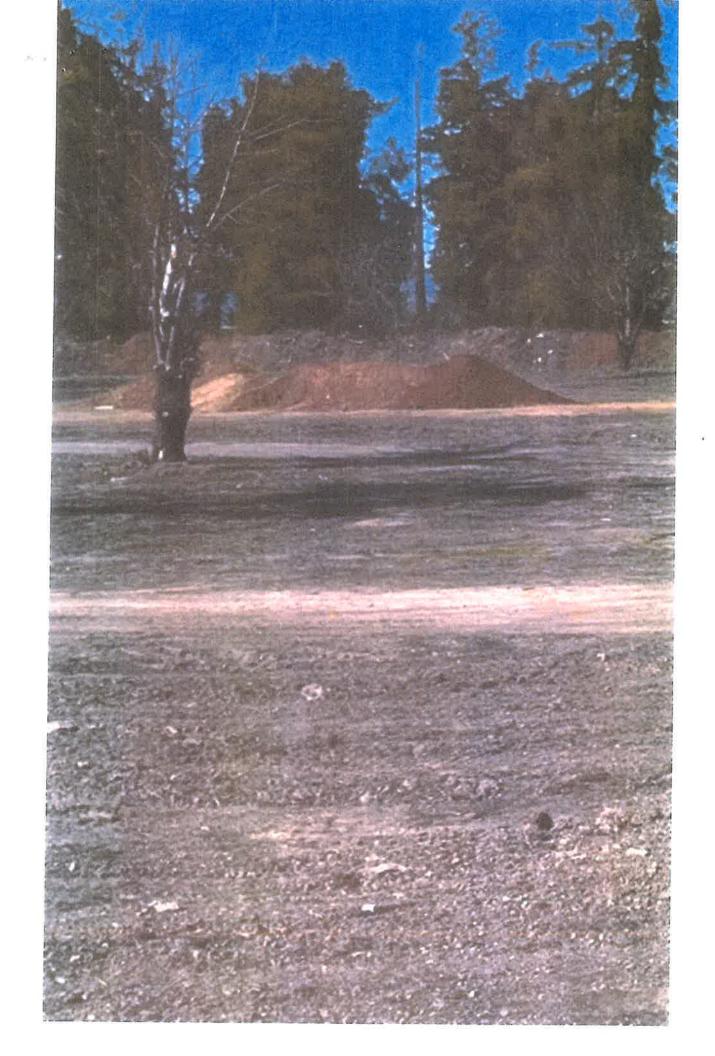

March 28, 2022 Code enforcement officer issued red tag for grading. Exhibit |

March 31, 2022 several city officials came out to inspect the violation. Their violation consisted of me constructing a 5-6 feet high stockpile along the east west and north-south along the creek/property line. I did add about 2 feet of dirt at the most but the embankment was already about 4 feet tall when I purchased the property. I did not know this was a violation. My neighbor at the RV park has had it like that for about 2 years now. No violation has been imposed to them although city officials have been informed see pictures Exhibit J