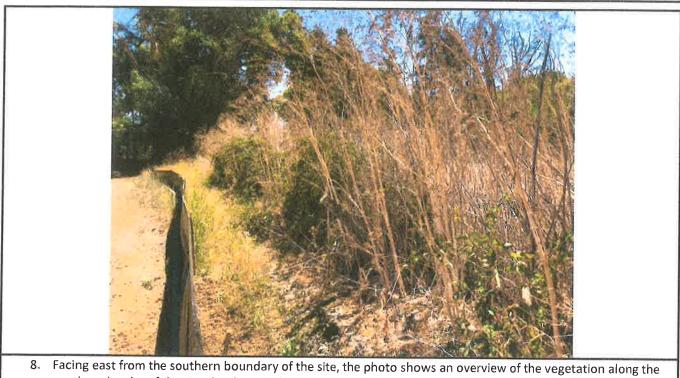

March 28, 2022 Code enforcement officer issued red tag for grading. Exhibit |

March 31, 2022 several city officials came out to inspect the violation. Their violation consisted of me constructing a 5-6 feet high stockpile along the east west and north-south along the creek/property line. I did add about 2 feet of dirt at the most but the embankment was already about 4 feet tall when I purchased the property. I did not know this was a violation. My neighbor at the RV park has had it like that for about 2 years now. No violation has been imposed to them although city officials have been informed see pictures Exhibit J