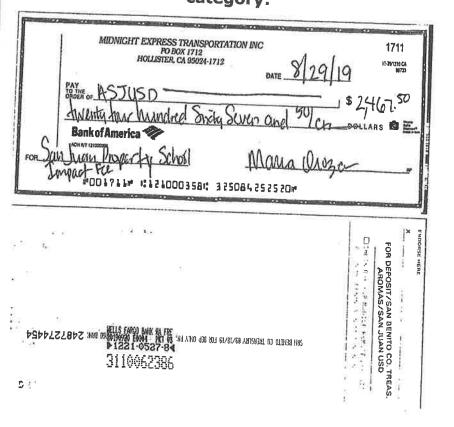

**September 23, 2022** I sent all the city invoices in question to Brian by email. The City invoices that I have received along with their attachments have several double billings and many questionable charges. *see* **Exhibit T** Additionally I am being charged all fees from planning and building reviews for prior permits again in addition to the double invoicing from CSG. Please refer to City of SJB Building Plan Check & Permit Fees. Also notice the documented city engineer fees rate is \$150 an hour not \$185 or \$220 plus city 15% additional charge from which I am being charged. *see* **Exhibit U** 