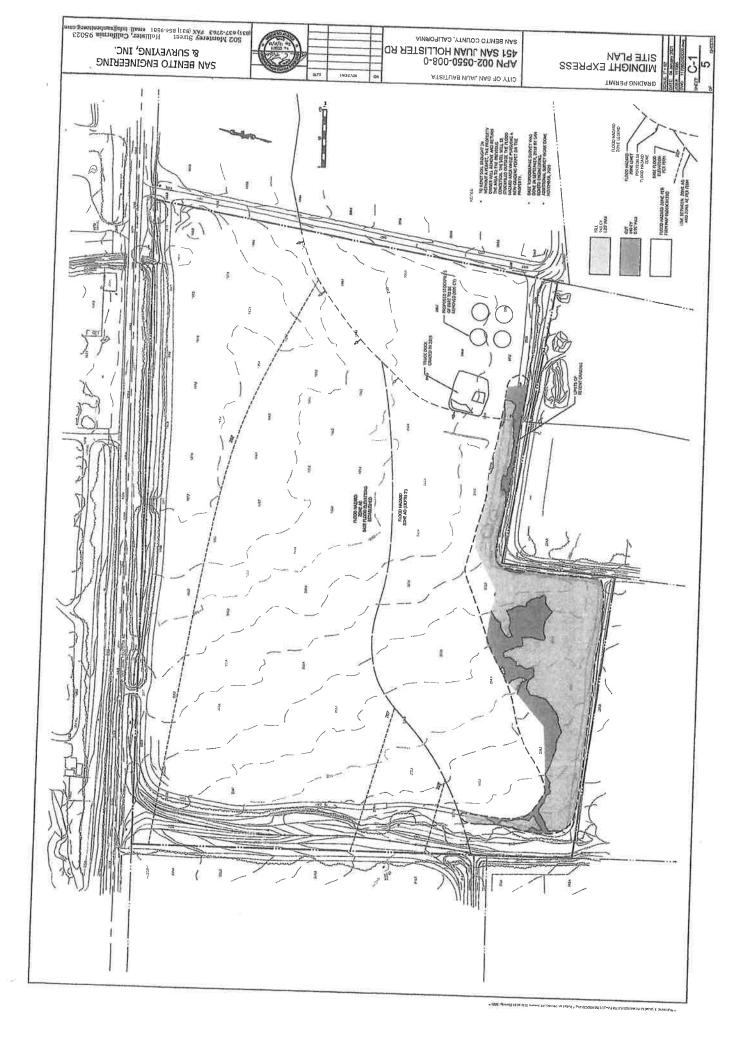

**October 6, 2022** I hired Kelly Engineering to preform a Topographic study to give me some clarity what exact elevations are on my property that would impact the floodplain. *see Exhibit X* there is little to no change in the floodplain in comparison to the topographic study done in 2018. The study does show alteration the the San Juan Creek embankments. I have agreed that I did alter the San Juan Creek embankment since I received my violation in March 27, 2022.