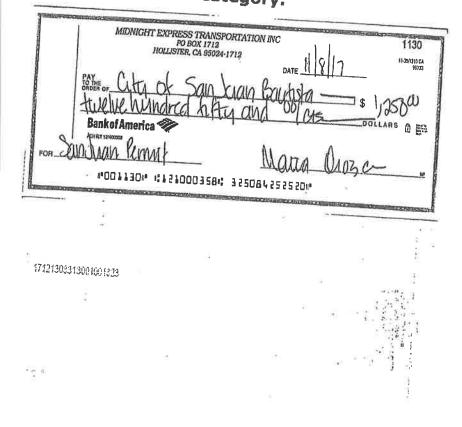

**Jan 4, 2021** City comments were forwarded to my civil engineer of how we are to proceed with correcting the violation.

**March 1, 2021** SOW was approved and Permit **#** 109 was issued to allow me to remove the dirt and stockpile it on my property. Permit costed me \$1,242.00 **Exhibit G** 