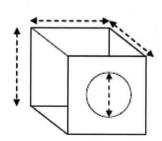

| Wreck:            |  |  |
| Lindberg cube:           | Reef ball:         | Other module:                  | Other:            |  |  |
| Material Condition       |                    | Number of structures assessed: |                   |  |  |
| Intact:                  | Cracked:           | Broken:                        | Crumble:          |  |  |
| Coverage (%):            | Dominant Coverage  | Reef material:                 | Incrusting algae: |  |  |
| Inches sunk:             | Sponges:           | Polyps:                        | Other:            |  |  |
| Depth at bottom (ft.):   | Reef height (ft.): | Relief (ft.):                  |                   |  |  |
|                          |                    |                                |                   |  |  |



| Sketch (upper view) | North arrow |
|---------------------|-------------|
|                     |             |
|                     |             |
|                     |             |
|                     |             |
|                     |             |
|                     |             |
|                     |             |

## APPENDIX C

Copy of U.S. Army Corps of Engineers permit for the Buckeye Reef site. Permit SAJ-1995-05915.



Dear Mrs. Lovvorn,

I met you during one of the Artificial Reef Workshops last year. I'm the coordinator of the Taylor County Artificial Reef Program. Currently the Taylor County Board of County Commissioners holds Permit No. SAJ-1995-05915 (IP-SWA) for Buckeye Reef (attached), which expires September 29, 2020. The Board would like to renew