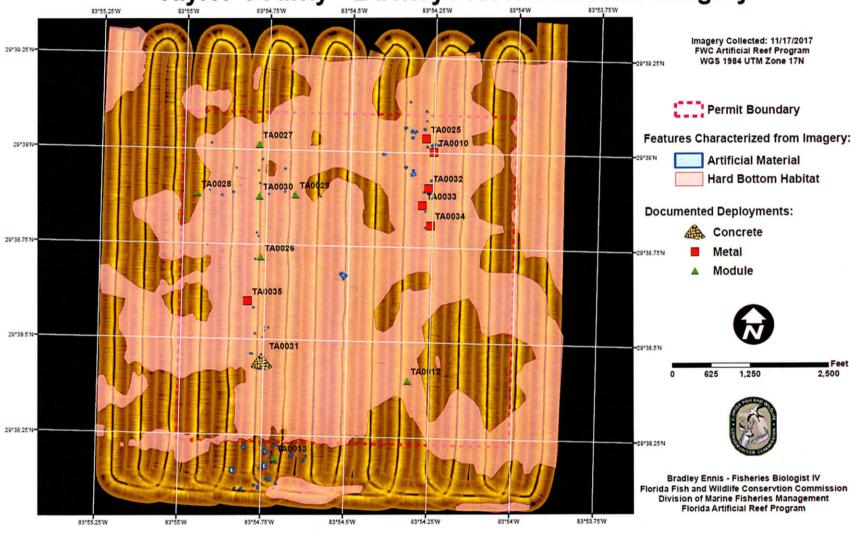

### COUNTY STAFF ITEMS:

- 12. THE BOARD TO CONSIDER APPROVAL OF GRANT APPLICATION TO CONSTRUCT AND DEPLOY REEF MATERIALS, AS AGENDAED BY VICTOR BLANCO, MARINE AGENT.
- 13. THE BOARD TO CONSIDER APPROVAL OF GRANT APPLICATION TO CONTINUE THE ARTIFICIAL REEF MONITORING PROGRAM, AS AGENDAED BY THE MARINE AGENT.
- 14. THE BOARD TO DISCUSS THE POSSIBLE SUBMISSION OF A GRANT APPLICATION TO THE UPCOMING FUNDING CYCLE OF THE FLORIDA DEPARTMENT OF ECONOMIC DEVELOPMENT (FDEO) COMMUNITY PLANNING TECHNICAL ASSISTANCE GRANT PROGRAM, REQUESTING FUNDING ASSISTANCE FOR THE DEVELOPMENT OF A MASTER PLAN TO DETERMINE NEED FOR SIDEWALKS AND/OR TRAILS, AS AGENDAED BY THE GRANTS WRITER.
- 15. THE BOARD TO CONSIDER APPROVAL OF AMENDMENT NO. 2 TO THE AGREEMENT FOR PROFESSIONAL AIRPORT GENERAL CONSULTING SERVICES BETWEEN THE BOARD AND AVCON, INC., AS AGENDAED BY THE GRANTS WRITER.
- 16. THE BOARD TO CONSIDER APPROVAL OF SATISFACTION OF LIEN FOR TARA MURPHY, WHO RECEIVED DOWN PAYMENT ASSISTANCE THROUGH THE SHIP PROGRAM IN OCTOBER 2018, AS AGENDAED BY JAMI EVANS, GRANTS COORDINATOR.