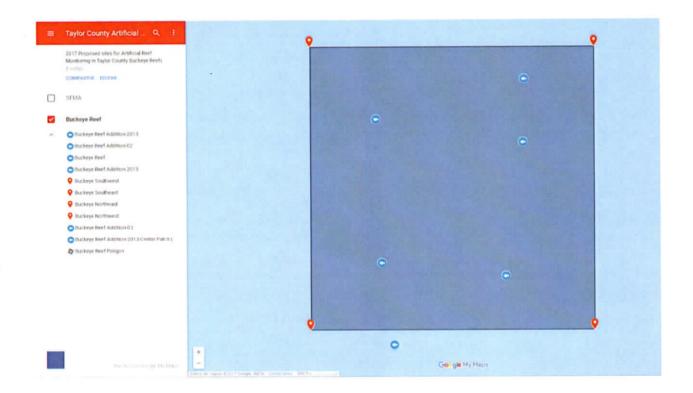

| 2. Deny approval                                                                                                                                     |
| Attachments:                                                 | 1. Two (2) Grant Proposals (Artificial reef Enhancement, and Reef Monitoring)                                                                        |
|                                                              | 2                                                                                                                                                    |

į







#### **Taylor County Board of Commissioners**

# **Taylor County Artificial Reef Monitoring Project**

**Buckeye Artificial Reef Monitoring Grant Application** 



Submitted to:

Florida Fish & Wildlife Conservation Commission
Division of Marine Fisheries
2022-2023 Funding Request

## **Table of Contents**

Grant Application

Appendix A ~ Figures 1 & 2

Appendix B ~ Reef Monitoring Forms

Appendix C ~. U.S. Army Corps of Engineers Permits



### TAYLOR COUNTY BOARD OF COUNTY COMMISSIONERS

GARY KNOWLES, Clerk Perry, Florida 32348 (850) 838-3506 Phone (850) 838-3549 Fax

LAWANDA PEMBERTON, County Administrator 201 East Green Str

Perry, Florida 32347 (850) 838-3500, extension 7 Phone (850) 838-3501 Fax

CONRAD C. BISHOP, JR., County Attorney Pest Office Box 167 Perty, Florida 32348 (850) 584-6113 Phone (850) 584-2433 Fax

March 7, 2022

Keith Mille Florida Fish and Wildlife Conservation Commission Division of Marine Fisheries - Artificial Reef Progr