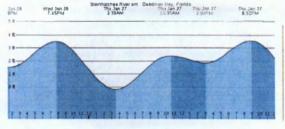

64         |
|           | \$360      | \$420 | \$480         |
|           | \$372      | \$434 | \$496         |
|           | \$384      | \$448 | \$512         |
|           | \$396      | \$462 | \$528         |
|           | \$408      | \$476 | \$544         |
|           | \$420      | \$490 | \$560         |
|           | \$432      | \$504 | \$576         |
|           |            |       |               |

"No prorates for June, July and August. Monthly or Daily rates only.

 Up to 32'
 \$1.00/ft/nt

 Over 32'
 \$2.25/ft/nt

 Scallop Season - All Sizes
 \$2.25/ft/nt

Power

30 AMP \$8.50/night 50 AMP \$10.00/night

CONTACT US FOR MORE INFO





Get In Touch

TT Name

Email

Message

SENO

Weather & Tides

5-Day Forecast for Steinhatchee, FL

○ 58°F ○ 57°F ○ 59°F ○ 58°F ※ 44°F



Click to View Larger

Connect With Us

104 First Ave SW, Steinhatchee FL 32359

Map/Directions | Accessibility Statement

Newsletter

more or new personalism

Enter your email...

SUBSCRIBE

©2022 Steinhatchee Marina. All rights reserved.

Required Date

Wed 26 Jan 2

Start Time 4:00 pm

End Time 5:00 pm

Adults

Update



Steinhatchee Marina - 20' Bennington Pontoon

A Max 6 people 60 minute intervals

Yamana 70, Radio with Bluetooth, Swim Ladder Online booking available for single day rentals only. Please call 352-498-3222 for multiple day rentals or book each day separately online. When booking, please select a 7am start time and 5pm end time to confirm the booking. YOUR RESERVATION CANNOT BE COMPLETED WITHOUT IT!

Rate Description

Rate Detail

Full Rate

Daily Rate

Wed 26 Jan 2022