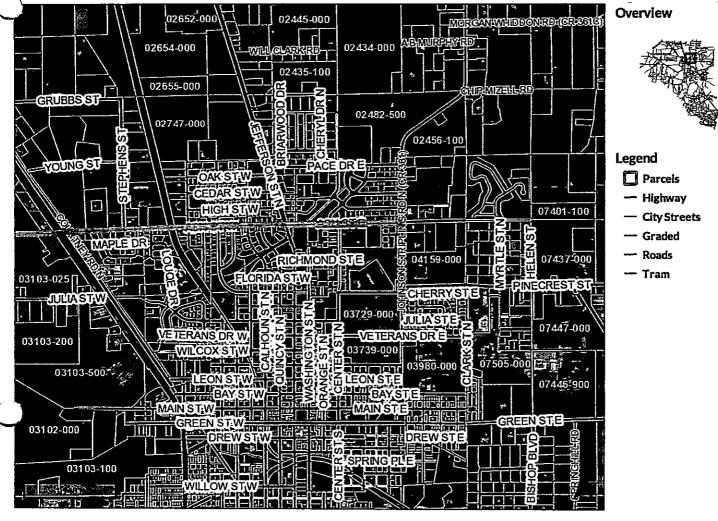

### CONSENT ITEMS:

- 4. EXAMINATION AND APPROVAL OF INVOICES.
- 5. THE BOARD TO CONSIDER APPROVAL OF UPDATED ACCESS AGREEMENT BETWEEN THE BOARD AND FLORIDA DEPARTMENT OF REVENUE (DOR), REGARDING THE COMMUNICATIONS SERVICES TAX, AS AGENDAED BY DANNIELLE WELCH, COUNTY FINANCE DIRECTOR.
- 6. THE BOARD TO CONSIDER ADOPTION OF RESOLUTIONS (2) TO REFLECT UNANTICIPATED MONIES IN THE SECONDARY ROAD PROJECT (PAVING) FUND AND THE GENERAL FUND, AS AGENDAED BY THE COUNTY FINANCE DIRECTOR.
- 7. THE BOARD TO CONSIDER ADOPTION OF RESOLUTION TO REFLECT A SHORTFALL OF MONIES IN THE SMALL COUNTY SURTAX FUND, AS AGENDAED BY THE COUNTY FINANCE DIRECTOR.
- 8. THE BOARD TO CONSIDER APPROVAL OF DISPOSITION OF ASSET REPORTS, AS AGENDAED BY THE CLERK.
- 9. THE BOARD TO CONSIDER APPROVAL OF REQUEST TO RATIFY GRANT APPLICATION FOR THE 2028 FISCAL YEAR ALTERNATIVES PROGRAM (TAP), FOR THE CONSTRUCTION OF A SIDEWALK ON NORTH JEFFERSON STREET (NORTH US 221) FROM ASH STREET TO APPROXIMATELY GRAVES DRIVE-IN RESTAURANT, AS AGENDAED BY MELODY COX, GRANTS WRITER.
- 10. THE BOARD TO CONSIDER APPROVAL OF REQUEST TO RATIFY GRANT APPLICATION FOR THE 2028 FISCAL YEAR FLORIDA DEPARTMENT OF TRANSPORTATION (FDOT) TRANSPORTATION ALTERNATIVES PROGRAM (TAP), FOR THE CONSTRUCTION OF A SIDEWALK FROM TAYLOR COUNTY HIGH SCHOOL, ALONG JOHNSON STRIPLING ROAD, TO ASH STREET, AS AGENDAED BY THE GRANTS WRITER.