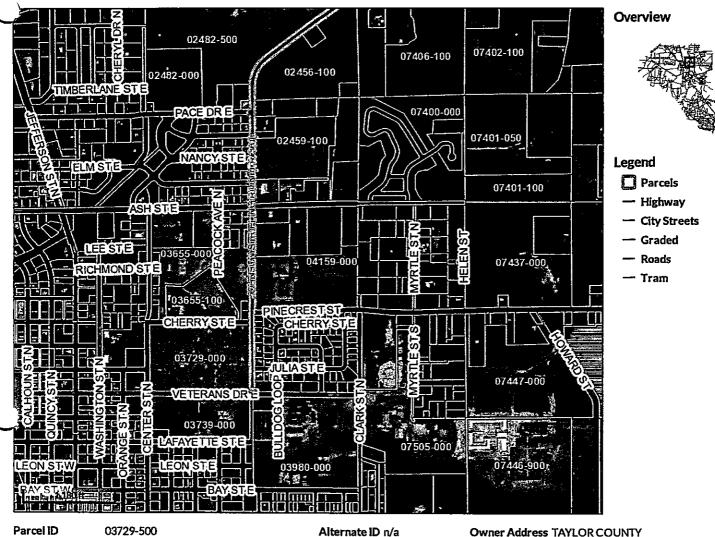

### CONSENT ITEMS:

- 4. EXAMINATION AND APPROVAL OF INVOICES.
- 5. THE BOARD TO CONSIDER APPROVAL OF UPDATED ACCESS AGREEMENT BETWEEN THE BOARD AND FLORIDA DEPARTMENT OF REVENUE (DOR), REGARDING THE COMMUNICATIONS SERVICES TAX, AS AGENDAED BY DANNIELLE WELCH, COUNTY FINANCE DIRECTOR.
- 6. THE BOARD TO CONSIDER ADOPTION OF RESOLUTIONS (2) TO REFLECT UNANTICIPATED MONIES IN THE SECONDARY ROAD PROJECT (PAVING) FUND AND THE GENERAL FUND, AS AGENDAED BY THE COUNTY FINANCE DIRECTOR.
- 7. THE BOARD TO CONSIDER ADOPTION OF RESOLUTION TO REFLECT A SHORTFALL OF MONIES IN THE SMALL COUNTY SURTAX FUND, AS AGENDAED BY THE COUNTY FINANCE DIRECTOR.
- 8. THE BOARD TO CONSIDER APPROVAL OF DISPOSITION OF ASSET REPORTS, AS AGENDAED BY THE CLERK.
- 9. THE BOARD TO CONSIDER APPROVAL OF REQUEST TO RATIFY GRANT APPLICATION FOR THE 2028 FISCAL YEAR ALTERNATIVES PROGRAM (TAP), FOR THE CONSTRUCTION OF A SIDEWALK ON NORTH JEFFERSON STREET (NORTH US 221) FROM ASH STREET TO APPROXIMATELY GRAVES DRIVE-IN RESTAURANT, AS AGENDAED BY MELODY COX, GRANTS WRITER.
- 10. THE BOARD TO CONSIDER APPROVAL OF REQUEST TO RATIFY GRANT APPLICATION FOR THE 2028 FISCAL YEAR FLORIDA DEPARTMENT OF TRANSPORTATION (FDOT) TRANSPORTATION ALTERNATIVES PROGRAM (TAP), FOR THE CONSTRUCTION OF A SIDEWALK FROM TAYLOR COUNTY HIGH SCHOOL, ALONG JOHNSON STRIPLING ROAD, TO ASH STREET, AS AGENDAED BY THE GRANTS WRITER.