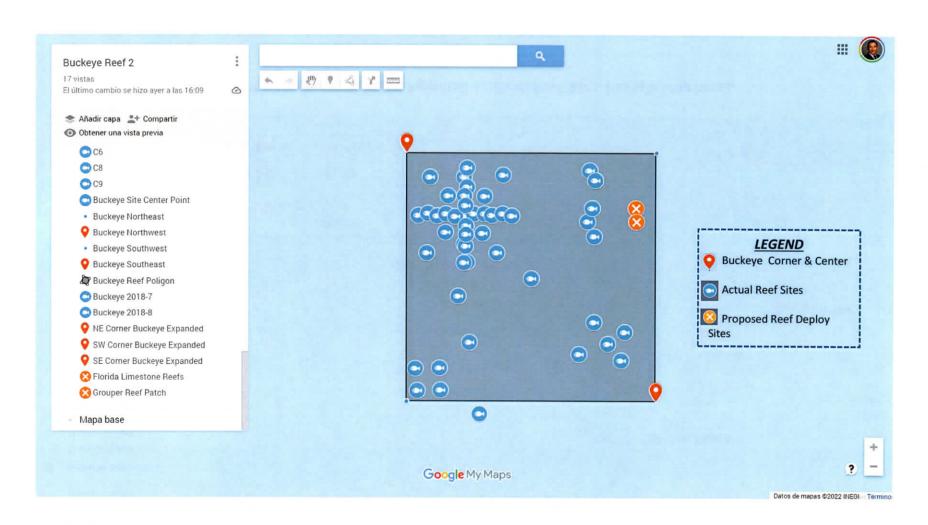

### COUNTY STAFF ITEMS:

- 12. THE BOARD TO CONSIDER APPROVAL OF GRANT APPLICATION TO CONSTRUCT AND DEPLOY REEF MATERIALS, AS AGENDAED BY VICTOR BLANCO, MARINE AGENT.
- 13. THE BOARD TO CONSIDER APPROVAL OF GRANT APPLICATION TO CONTINUE THE ARTIFICIAL REEF MONITORING PROGRAM, AS AGENDAED BY THE MARINE AGENT.
- 14. THE BOARD TO DISCUSS THE POSSIBLE SUBMISSION OF A GRANT APPLICATION TO THE UPCOMING FUNDING CYCLE OF THE FLORIDA DEPARTMENT OF ECONOMIC DEVELOPMENT (FDEO) COMMUNITY PLANNING TECHNICAL ASSISTANCE GRANT PROGRAM, REQUESTING FUNDING ASSISTANCE FOR THE DEVELOPMENT OF A MASTER PLAN TO DETERMINE NEED FOR SIDEWALKS AND/OR TRAILS, AS AGENDAED BY THE GRANTS WRITER.
- 15. THE BOARD TO CONSIDER APPROVAL OF AMENDMENT NO. 2 TO THE AGREEMENT FOR PROFESSIONAL AIRPORT GENERAL CONSULTING SERVICES BETWEEN THE BOARD AND AVCON, INC., AS AGENDAED BY THE GRANTS WRITER.
- 16. THE BOARD TO CONSIDER APPROVAL OF SATISFACTION OF LIEN FOR TARA MURPHY, WHO RECEIVED DOWN PAYMENT ASSISTANCE THROUGH THE SHIP PROGRAM IN OCTOBER 2018, AS AGENDAED BY JAMI EVANS, GRANTS COORDINATOR.