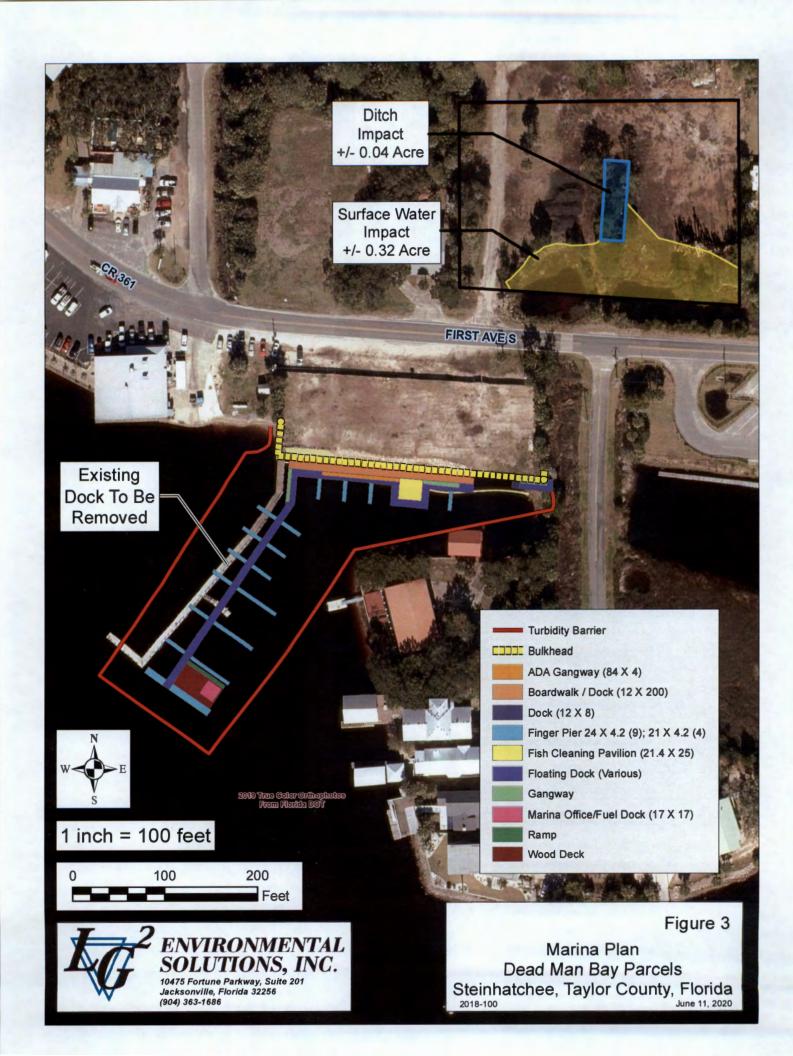

### CONSTITUTIONAL OFFICERS/OTHER GOVERNMENTAL UNITS:

11. THE BOARD TO CONSIDER APPROVAL OF AD VALOREM TAX EXEMPTION APPLICATION FOR STEINHATCHEE MARINA AT DEAD MAN'S BAY, AS TRANSMITTED BY THE TAYLOR COUNTY DEVELOPMENT AUTHORITY (TCDA).