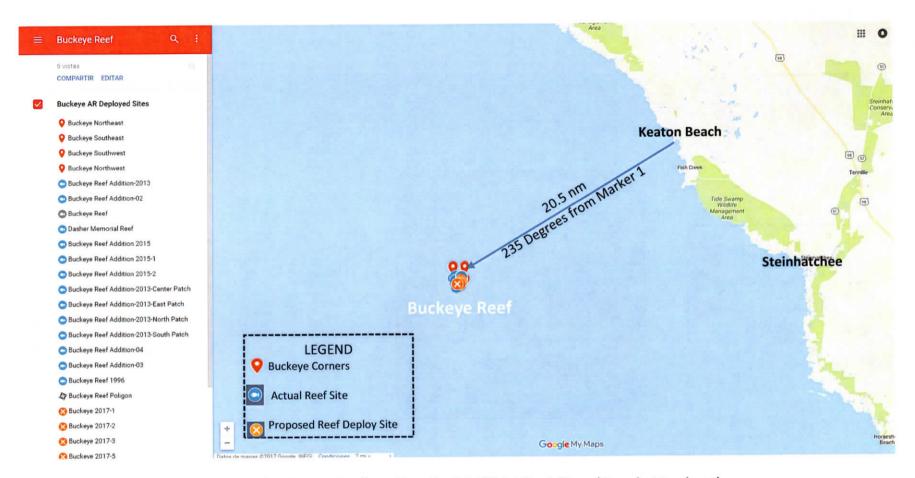

### COUNTY STAFF ITEMS:

- 12. THE BOARD TO CONSIDER APPROVAL OF GRANT APPLICATION TO CONSTRUCT AND DEPLOY REEF MATERIALS, AS AGENDAED BY VICTOR BLANCO, MARINE AGENT.
- 13. THE BOARD TO CONSIDER APPROVAL OF GRANT APPLICATION TO CONTINUE THE ARTIFICIAL REEF MONITORING PROGRAM, AS AGENDAED BY THE MARINE AGENT.
- 14. THE BOARD TO DISCUSS THE POSSIBLE SUBMISSION OF A GRANT APPLICATION TO THE UPCOMING FUNDING CYCLE OF THE FLORIDA DEPARTMENT OF ECONOMIC DEVELOPMENT (FDEO) COMMUNITY PLANNING TECHNICAL ASSISTANCE GRANT PROGRAM, REQUESTING FUNDING ASSISTANCE FOR THE DEVELOPMENT OF A MASTER PLAN TO DETERMINE NEED FOR SIDEWALKS AND/OR TRAILS, AS AGENDAED BY THE GRANTS WRITER.
- 15. THE BOARD TO CONSIDER APPROVAL OF AMENDMENT NO. 2 TO THE AGREEMENT FOR PROFESSIONAL AIRPORT GENERAL CONSULTING SERVICES BETWEEN THE BOARD AND AVCON, INC., AS AGENDAED BY THE GRANTS WRITER.
- 16. THE BOARD TO CONSIDER APPROVAL OF SATISFACTION OF LIEN FOR TARA MURPHY, WHO RECEIVED DOWN PAYMENT ASSISTANCE THROUGH THE SHIP PROGRAM IN OCTOBER 2018, AS AGENDAED BY JAMI EVANS, GRANTS COORDINATOR.