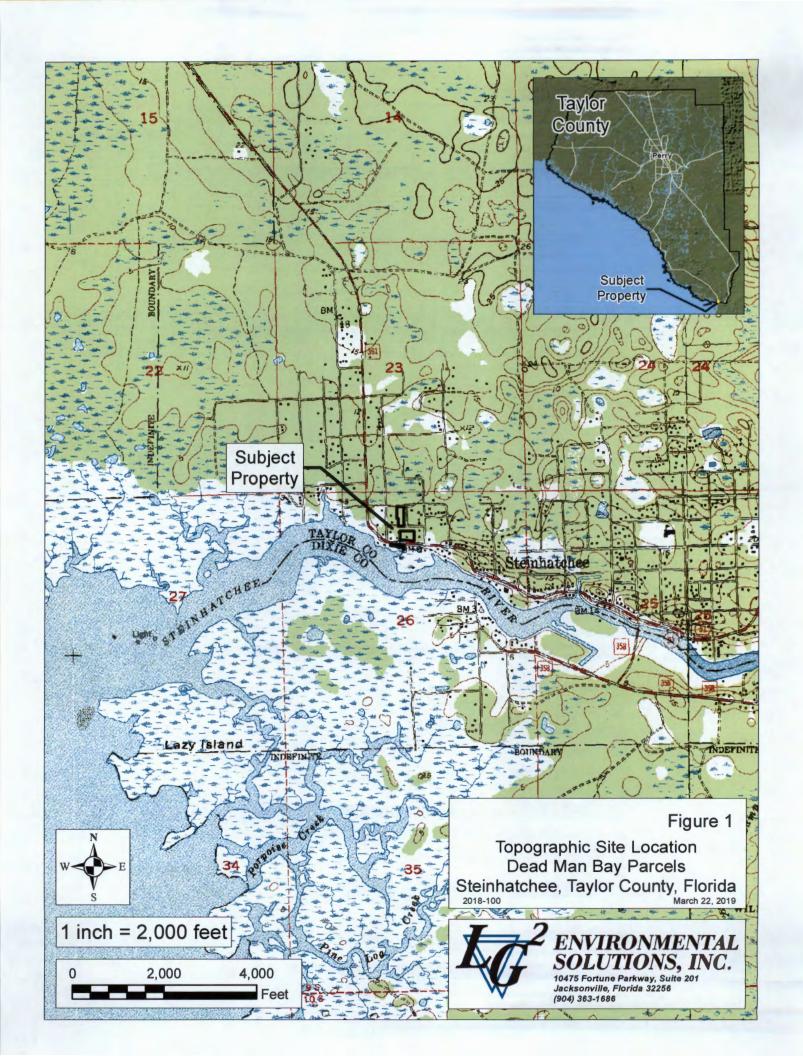

|        |
| (ADDRESS)                   |        |
|                             |        |
| (CITY, STATE, AND ZIP CODE) |        |

PERMITTEE: Mr. Toby Griffis

PAGE 12 of 12

### Attachments to Department of the Army Permit Number SAJ-2019-01241

- 1. PERMIT DRAWINGS: 5 pages, dated March 22, 2019.
- 2. WATER QUALITY CERTIFICATION: Specific Conditions of the water quality permit/certification in accordance with General Condition number 5 on page 2 of this DA permit. 13 pages.
- 3. COMMENCEMENT NOTIFICATION: 1 page.
- 4. AS-BUILT CERTIFICATION FORM: 2 pages.
- 5. MANATEE CONDITIONS: 2 pages, Standard Manatee Conditions for In-Water Work 2011.
- 6. Jacksonville District Programmatic Biological Opinion (JAXBO), November 2017, Project Design Criteria (PDCs): 16 pages.







Deadmans Marina Taylor County, Florida Surface Water Impact Plan Figure 5



Proposed Survace Water Impact +/-0.32 Acre



Proposed Ditch Impact +/-0.04 Acre

CENTRAL AVENUE



First Ave. SW

Marina Site



the second control and the standard control programme and to see a second second control and second control



Virginia Johns, Chair Richard Schwab, Secretary/Treasurer Hugh Thomas, Executive Director

July 10, 2020

Chester Stokes Steinhatchee Marina at Dead Man's Bay LLC 25655 Marsh Landing Pkwy Ponte Vedra, FL 32082

SUBJECT: Permit Number ERP-123-233709-3

Steinhatchee Marina at Dead Man's Bay

Dear Chester Stokes:

Enclosed is your permit issued by the Suwannee River Water Management District on July 09, 2020. This permit is a legal document and should be kept with your other