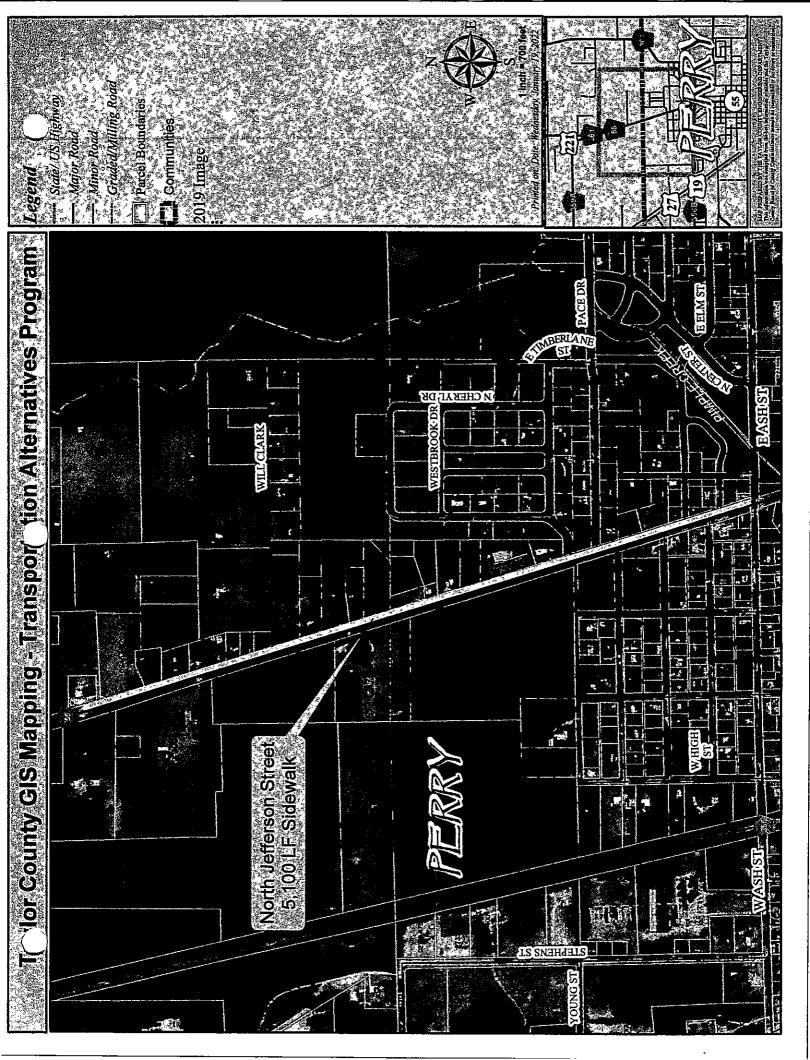

### CONSENT ITEMS:

- 4. EXAMINATION AND APPROVAL OF INVOICES.
- 5. THE BOARD TO CONSIDER APPROVAL OF UPDATED ACCESS AGREEMENT BETWEEN THE BOARD AND FLORIDA DEPARTMENT OF REVENUE (DOR), REGARDING THE COMMUNICATIONS SERVICES TAX, AS AGENDAED BY DANNIELLE WELCH, COUNTY FINANCE DIRECTOR.
- 6. THE BOARD TO CONSIDER ADOPTION OF RESOLUTIONS (2) TO REFLECT UNANTICIPATED MONIES IN THE SECONDARY ROAD PROJECT (PAVING) FUND AND THE GENERAL FUND, AS AGENDAED BY THE COUNTY FINANCE DIRECTOR.
- 7. THE BOARD TO CONSIDER ADOPTION OF RESOLUTION TO REFLECT A SHORTFALL OF MONIES IN THE SMALL COUNTY SURTAX FUND, AS AGENDAED BY THE COUNTY FINANCE DIRECTOR.
- 8. THE BOARD TO CONSIDER APPROVAL OF DISPOSITION OF ASSET REPORTS, AS AGENDAED BY THE CLERK.
- 9. THE BOARD TO CONSIDER APPROVAL OF REQUEST TO RATIFY GRANT APPLICATION FOR THE 2028 FISCAL YEAR ALTERNATIVES PROGRAM (TAP), FOR THE CONSTRUCTION OF A SIDEWALK ON NORTH JEFFERSON STREET (NORTH US 221) FROM ASH STREET TO APPROXIMATELY GRAVES DRIVE-IN RESTAURANT, AS AGENDAED BY MELODY COX, GRANTS WRITER.
- 10. THE BOARD TO CONSIDER APPROVAL OF REQUEST TO RATIFY GRANT APPLICATION FOR THE 2028 FISCAL YEAR FLORIDA DEPARTMENT OF TRANSPORTATION (FDOT) TRANSPORTATION ALTERNATIVES PROGRAM (TAP), FOR THE CONSTRUCTION OF A SIDEWALK FROM TAYLOR COUNTY HIGH SCHOOL, ALONG JOHNSON STRIPLING ROAD, TO ASH STREET, AS AGENDAED BY THE GRANTS WRITER.