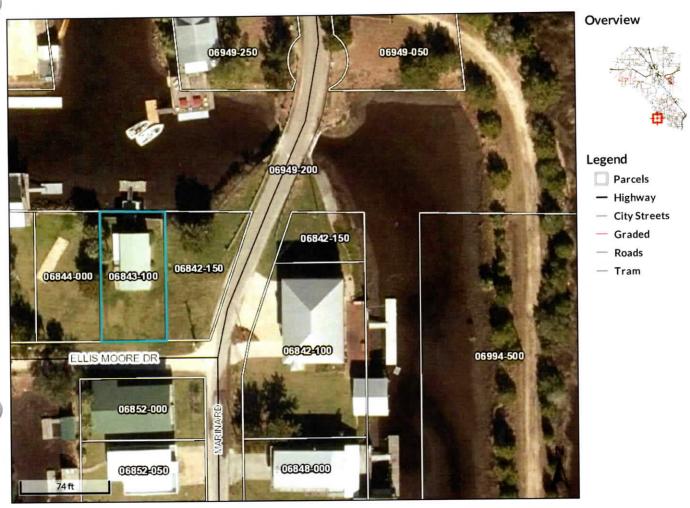

receiving such mailed notice, two or more owners of adjacent property notify the Board of their desire to purchase the parcel, the Board shall accept sealed bids for the parcel from such property owners and may convey such parcel to the highest bidder or may reject all offers.

Again, LaWanda, we look to our Ordinance 42-129(c), Access to water. This property is not a right-of-way, road, street or public accessway giving access to any publicly accessible waters of the County? Am I right?

If that is correct, the county would need to follow 125.35(2) Florida Statutes.

If you have a question, please let me know.

Thank you and I hope you are doing fine.

Respectfully,

Conrad C. Bishop, Jr.

CCB/kp

Cc: Hon. Gary Knowles (via e-mail)

## Taylor County Property Approxime Taylor County, FL



Parcel ID Sec/Twp/Rng 06843-100 35-07-07

Property Address 20545 MARINA RD

Alternate ID n/a
Class Improved
Acreage n/a

Owner Address WEBB JOHN B II & JERI RENEE HW 20545 MARINA RD PERRY FL 32348

CO

District

CO

**Brief Tax Description** 

LEG 0000.12 ACRES - KEATON BEACH UNIT 1 - LOT 4 BLK A - OR 249-839 328-531 471-520 625-681 - 692-971 717-

730 - SUBJ TO ESMT OR 513-50 OR 830-965 (Note: Not to be used on legal documents)

Date created: 2/15/2022 Last Data Uploaded: 2/14/2022 10:18:45 PM



#### Sec. 42-129. Right-of-way abandonment; plat vacation.

- (a) Authority and applicability.
  - (1) Any dedication or conveyance of real property for the purpose of streets, rights-of-way, access, ingress and egress, utilities and drainage which has been made on or by a plat, easement, deed