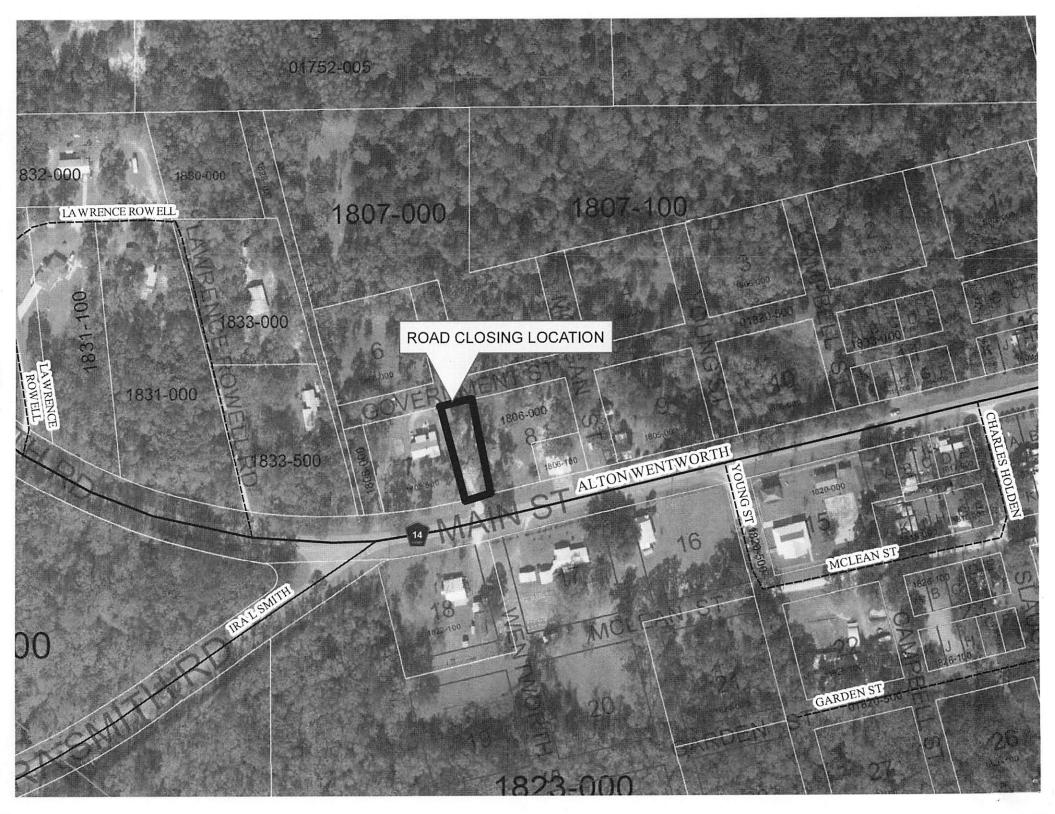

## BIDS/PUBLIC HEARINGS:

- 14. THE BOARD TO RECEIVE BIDS FOR THE DEBRI MANAGEMENT, AS AGENDAED BY JOHN LOUCK, EMERGENCY MANAGEMENT.
- 15. THE BOARD TO RECEIVE BIDS FOR THE DEBRI MONITORING, AS AGENDAED BY JOHN LOUCK, EMERGENCY MANAGEMENT.
- 16. THE BOARD TO RECEIVE BIDS FOR THE SAW PALMETTO BERRIES, AS AGENDAED BY LAWANDA PEMBERTON, COUNTY ADMINISTRATOR.
- 17. THE BOARD TO HOLD A PUBLIC HEARING, SET FOR THIS DATE AT 6:15 P.M., OR AS SOON THEREAFTER AS POSSIBLE, TO CONSIDER ADOPTION OF A RESOLUTION TO ABANDON A PORTION OF WENTWORTH ROAD IN SHADY GROVE, AS AGENDAED BY TAYLOR COUNTY BOARD OF COUNTY COMMISSIONERS.
- 18. THE BOARD TO HOLD A PUBLIC HEARING, SET FOR THIS DATE AT 6:20 P.M., OR AS SOON THEREAFTER AS POSSIBLE, ON THE PASSAGE OF THE PROPOSED ORDINANCE AMENDING SECTION 74-4(3)(C) OF THE TAYLOR COUNTY ORDINANCE WHICH EXPANDS THE LIMITS OF GOLF CART OPERATION AT KEATON BEACH FROM SAW GRASS ESTATES TO J.L. GIBSON ROAD AND ALL THROUGHOUT THE KEATON BEACH AREA.
- 19. THE BOARD TO HOLD A PUBLIC HEARING, SET FOR THIS DATE AT 6:25 P.M., OR AS SOON THEREAFTER AS POSSIBLE, ON THE PASSAGE OF THE PROPOSED ORDINANCE AMENDING SECTION 74-4(C) OF THE CODE OF TAYLOR COUNTY, FLORIDA TO ADD THAT GOLF CARTS ARE NOW ALLOWED ON ALL COUNTY MAINTAINED ROADS IN STEINHATCHEE, FLORIDA.