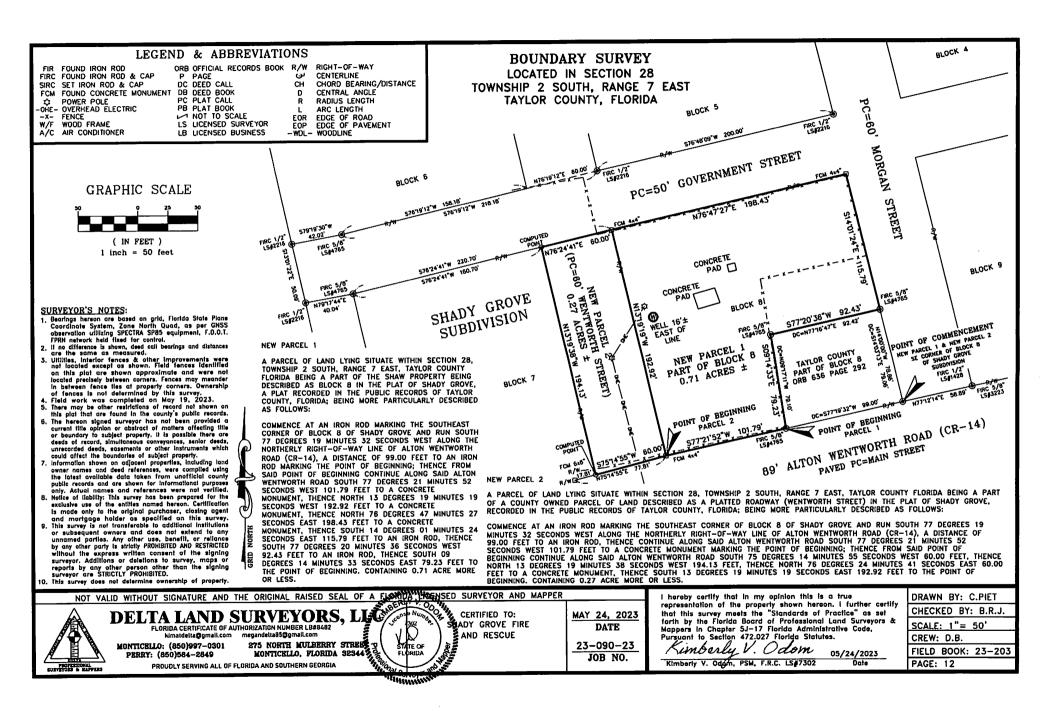

## BIDS/PUBLIC HEARINGS:

- 14. THE BOARD TO RECEIVE BIDS FOR THE DEBRI MANAGEMENT, AS AGENDAED BY JOHN LOUCK, EMERGENCY MANAGEMENT.
- 15. THE BOARD TO RECEIVE BIDS FOR THE DEBRI MONITORING, AS AGENDAED BY JOHN LOUCK, EMERGENCY MANAGEMENT.
- 16. THE BOARD TO RECEIVE BIDS FOR THE SAW PALMETTO BERRIES, AS AGENDAED BY LAWANDA PEMBERTON, COUNTY ADMINISTRATOR.
- 17. THE BOARD TO HOLD A PUBLIC HEARING, SET FOR THIS DATE AT 6:15 P.M., OR AS SOON THEREAFTER AS POSSIBLE, TO CONSIDER ADOPTION OF A RESOLUTION TO ABANDON A PORTION OF WENTWORTH ROAD IN SHADY GROVE, AS AGENDAED BY TAYLOR COUNTY BOARD OF COUNTY COMMISSIONERS.
- 18. THE BOARD TO HOLD A PUBLIC HEARING, SET FOR THIS DATE AT 6:20 P.M., OR AS SOON THEREAFTER AS POSSIBLE, ON THE PASSAGE OF THE PROPOSED ORDINANCE AMENDING SECTION 74-4(3)(C) OF THE TAYLOR COUNTY ORDINANCE WHICH EXPANDS THE LIMITS OF GOLF CART OPERATION AT KEATON BEACH FROM SAW GRASS ESTATES TO J.L. GIBSON ROAD AND ALL THROUGHOUT THE KEATON BEACH AREA.
- 19. THE BOARD TO HOLD A PUBLIC HEARING, SET FOR THIS DATE AT 6:25 P.M., OR AS SOON THEREAFTER AS POSSIBLE, ON THE PASSAGE OF THE PROPOSED ORDINANCE AMENDING SECTION 74-4(C) OF THE CODE OF TAYLOR COUNTY, FLORIDA TO ADD THAT GOLF CARTS ARE NOW ALLOWED ON ALL COUNTY MAINTAINED ROADS IN STEINHATCHEE, FLORIDA.