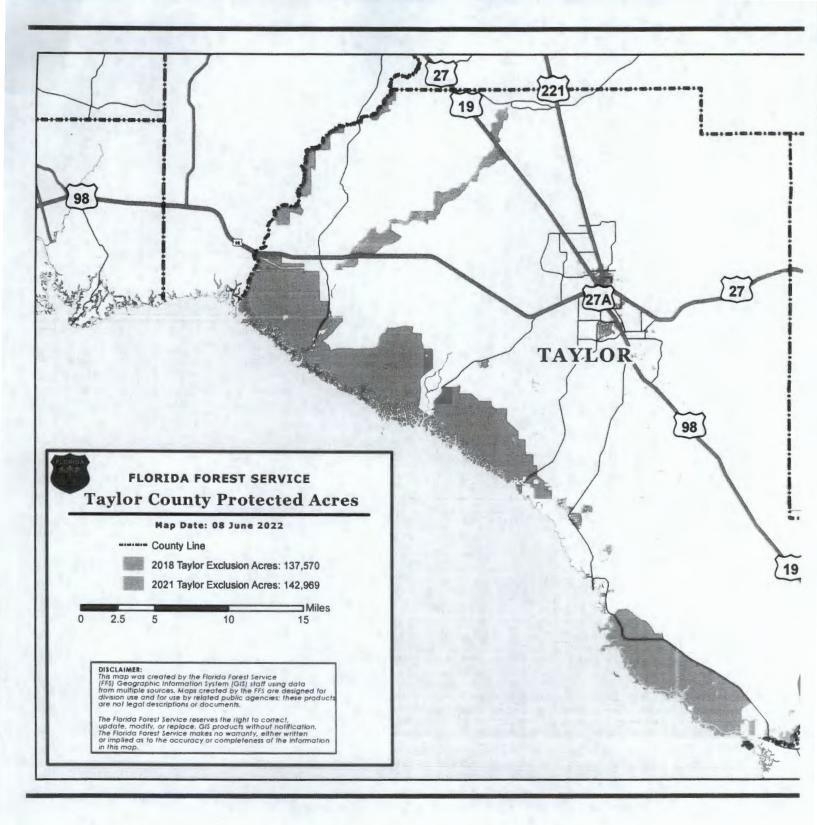

# **CONSTITUTIONAL OFFICERS/OTHER GOVERNMENTAL UNITS:**

17. THE BOARD TO CONSIDER APPROVAL OF DEPARTMENT OF AGRICULTURE AND CONSUMER SERVICES (DACS) AMENDMENT, AS REQUESTED BY JACK SMITH, FOREST AREA SUPERVISOR FOR THE FLORIDA FOREST SERVICE.

DISCUSSION:

MR. SMITH – FLORIDA STATUTES REQUIRES THE COUNTY TO FUND THIS AGREEMENT.

- (REDUCTION IN COST FROM \$38,674.02 TO \$36,439.97 A REDUCTION IN THE AMOUNT OF \$2,234.05. REDUCTION IN ACRES COVERED OF 31,915)
- COUNTY ADMINISTRATOR WHY IS THE ACREAGE FOR FIRE PROTECTION REDUCED FROM THE PREVIOUS YEAR AGREEMENT?
- COMMISSIONER NEWMAN THE REDUCTION IS MARSH LAND AND LOW COASTAL AREAS. THE COVERAGE WILL STILL BE PROVIDED.
- MOTION TO APPROVE EXECUTION OF DEPARTMENT OF AGRICULTURE AND CONSUMER SERVICES (DACS) AGREEMENT.

| Commissioner | Motion | Second | Yea | Nay | Absent | Abstain |
|--------------|--------|--------|-----|-----|--------|---------|
| English      |        |        | Х   |     |        |         |
| Moody        |        | Х      | Х   |     |        |         |
| Newman       | Х      |        | Х   |     |        |         |
| Feagle       |        |        |     | -   | Х      |         |
| Demps        |        |        | Х   |     |        |         |

MOTION CARRIED BY UNANIMOUS VOTE.

ATTACHMENT: DACS AGREEMENT

18. THE BOARD TO CONSIDER APPROVAL OF THE BIG BEND WATER AUTHORITY PROPOSED BUDGET FOR THE 2022-2023 FISCAL YEAR, AS AGENDAED BY MARK REBLIN, GENERAL MANAGER.