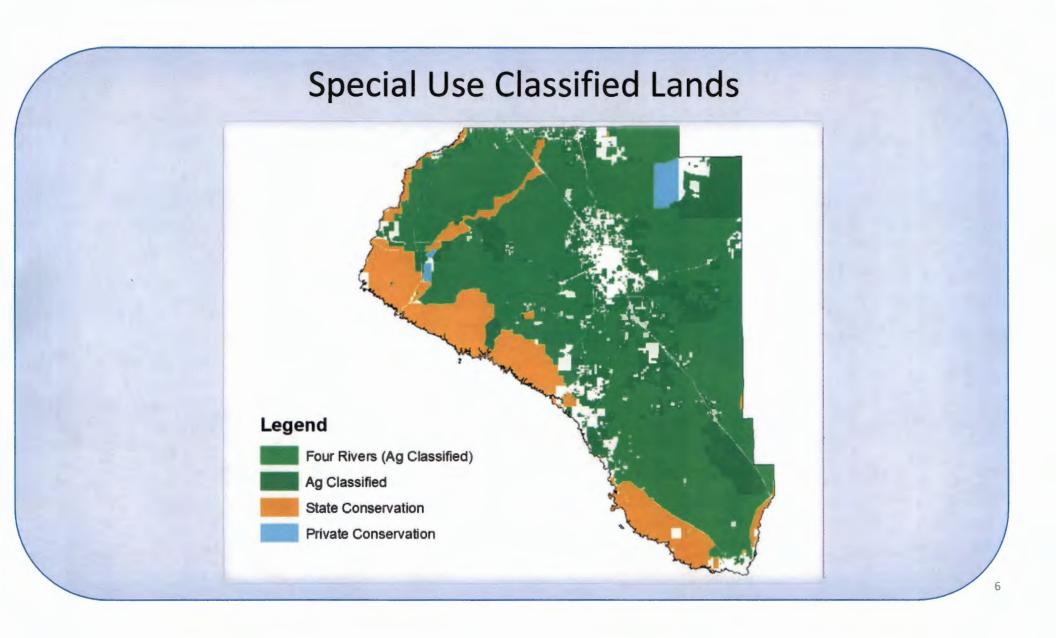

# <u>PROPERTY APPRAISER, SHAWNA BEACH</u>-THANKED THE BOARD AND PRESENTED TAX ROLL PRESENTATION

- 2<sup>ND</sup> LARGEST IN TANGIBLE PROPERTY THAN OTHER COUNTIES
- TAXES ARE BASED OFF OF REAL ESTATE MARKET AND MILLAGE RATES
- IF BUSINESSES IS NO LONGER OPPERATING AND STILL HAS PROPERTY IN TAYLOR COUNTY AS OF JAN. 1<sup>ST</sup>, IT IS STILL TAXED.