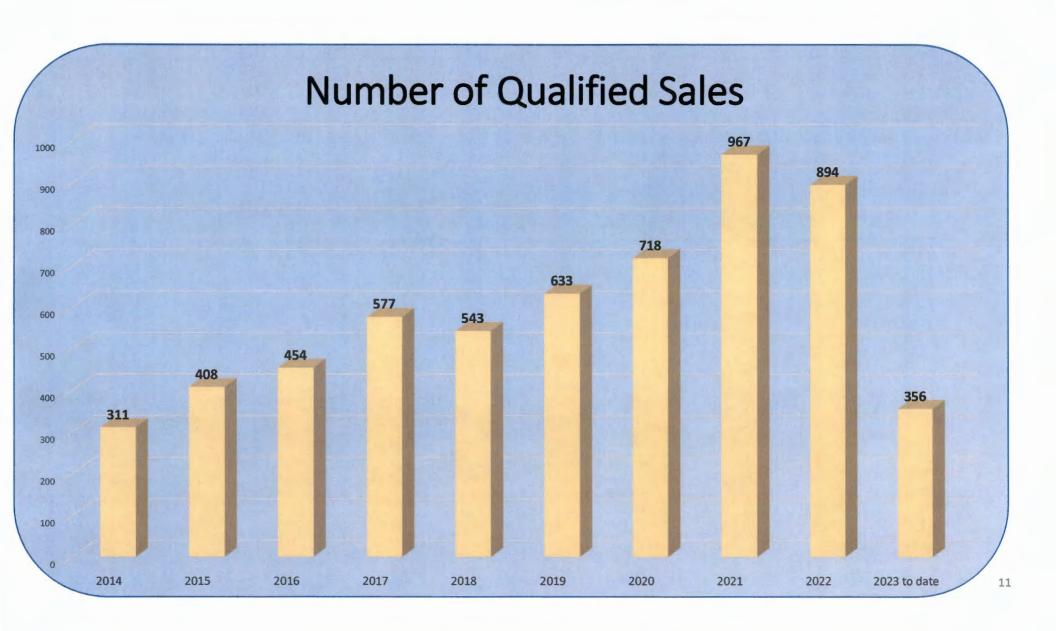

# <u>PROPERTY APPRAISER, SHAWNA BEACH</u>-THANKED THE BOARD AND PRESENTED TAX ROLL PRESENTATION

- 2<sup>ND</sup> LARGEST IN TANGIBLE PROPERTY THAN OTHER COUNTIES
- TAXES ARE BASED OFF OF REAL ESTATE MARKET AND MILLAGE RATES
- IF BUSINESSES IS NO LONGER OPPERATING AND STILL HAS PROPERTY IN TAYLOR COUNTY AS OF JAN. 1<sup>ST</sup>, IT IS STILL TAXED.