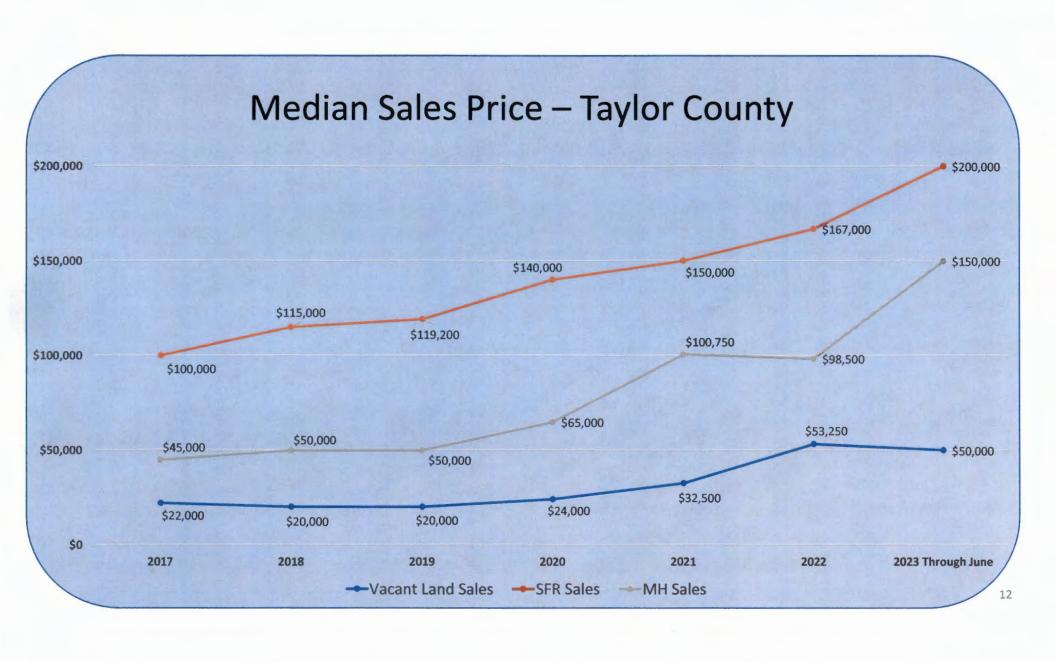

# <u>PROPERTY APPRAISER, SHAWNA BEACH</u>-THANKED THE BOARD AND PRESENTED TAX ROLL PRESENTATION

- 2<sup>ND</sup> LARGEST IN TANGIBLE PROPERTY THAN OTHER COUNTIES
- TAXES ARE BASED OFF OF REAL ESTATE MARKET AND MILLAGE RATES
- IF BUSINESSES IS NO LONGER OPPERATING AND STILL HAS PROPERTY IN TAYLOR COUNTY AS OF JAN. 1<sup>ST</sup>, IT IS STILL TAXED.