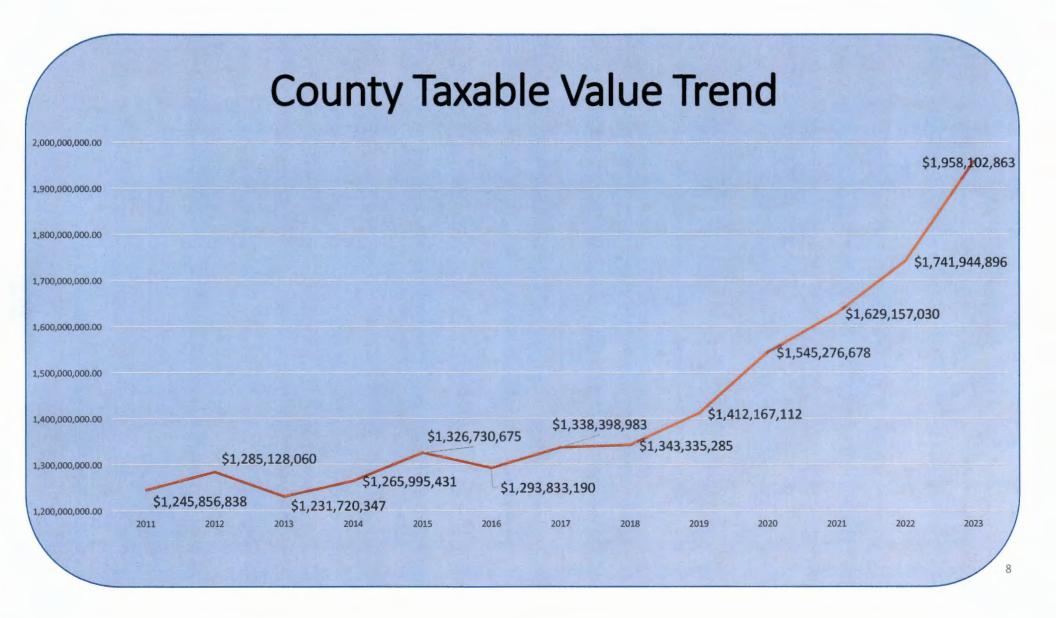

## **CHANGE IN GROSS TAXABLE VALUES FOR BUDGETARY PURPOSES:**

|                                                                                               | BCC - GENERAL            | MSTU                     |  |  |
|-----------------------------------------------------------------------------------------------|--------------------------|--------------------------|--|--|
| Line 4 - FORM DR-420 (preliminary)  (current year gross taxable value for operating purposes) | \$ 1,958,102,863         | \$ 1,668,325,995         |  |  |
| Line 4 - FORM DR-420 2022 Tax Year (prior year/preliminary)                                   | \$ 1,741,944,986         | \$ 1,456,806,618         |  |  |
| Gross Taxable Value Increase % Increase                                                       | \$ 216,157,877<br>12.41% | \$ 211,519,377<br>14.529 |  |  |