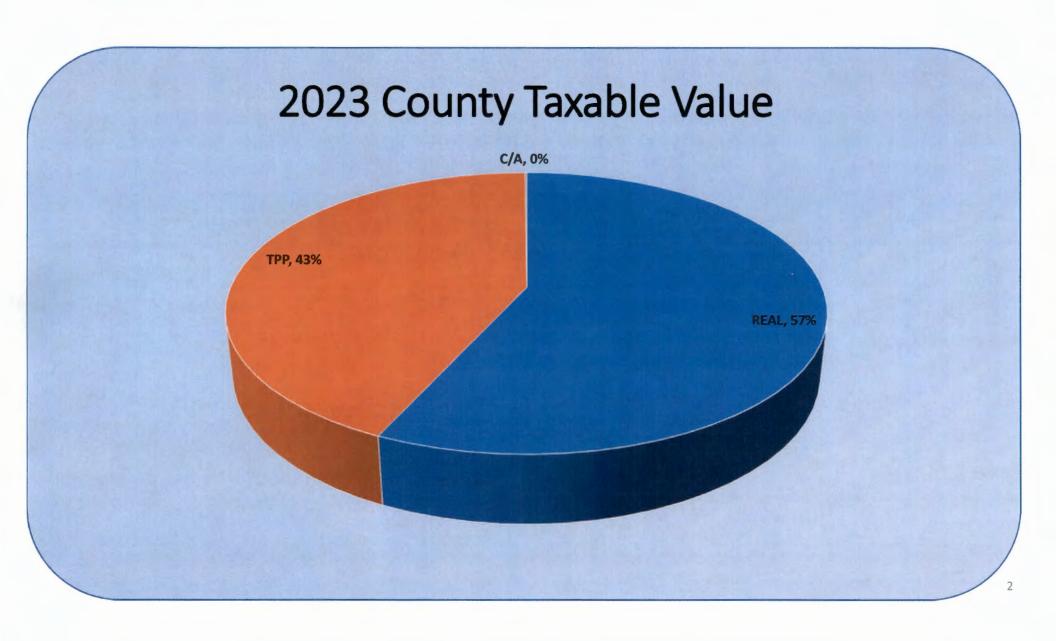

# <u>PROPERTY APPRAISER, SHAWNA BEACH</u>-THANKED THE BOARD AND PRESENTED TAX ROLL PRESENTATION

- 2<sup>ND</sup> LARGEST IN TANGIBLE PROPERTY THAN OTHER COUNTIES
- TAXES ARE BASED OFF OF REAL ESTATE MARKET AND MILLAGE RATES
- IF BUSINESSES IS NO LONGER OPPERATING AND STILL HAS PROPERTY IN TAYLOR COUNTY AS OF JAN. 1<sup>ST</sup>, IT IS STILL TAXED.