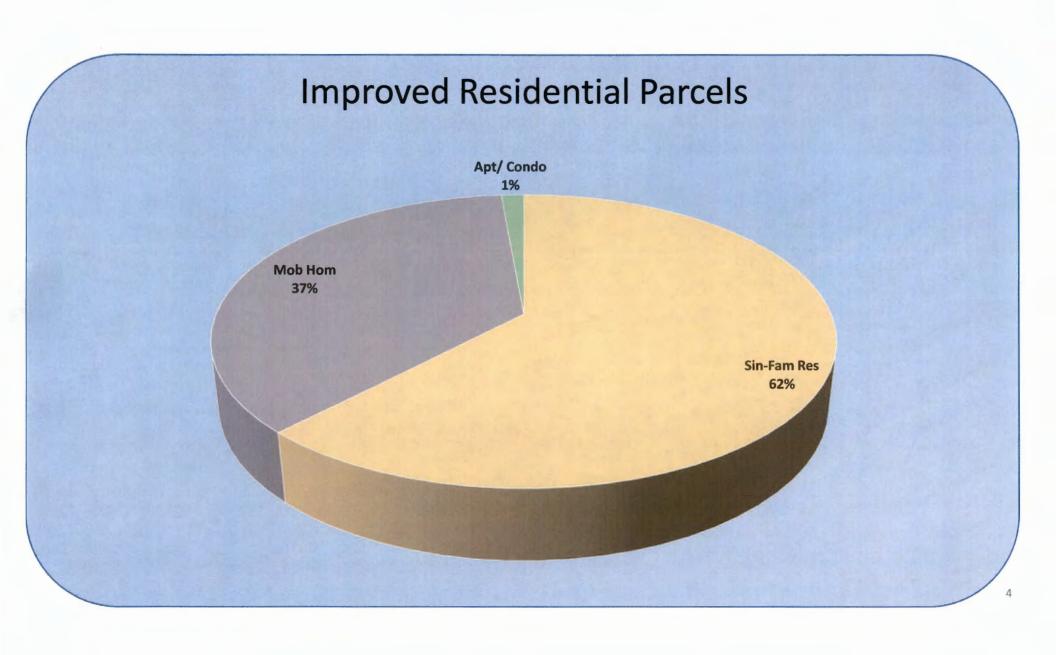

# <u>PROPERTY APPRAISER, SHAWNA BEACH</u>-THANKED THE BOARD AND PRESENTED TAX ROLL PRESENTATION

- 2<sup>ND</sup> LARGEST IN TANGIBLE PROPERTY THAN OTHER COUNTIES
- TAXES ARE BASED OFF OF REAL ESTATE MARKET AND MILLAGE RATES
- IF BUSINESSES IS NO LONGER OPPERATING AND STILL HAS PROPERTY IN TAYLOR COUNTY AS OF JAN. 1<sup>ST</sup>, IT IS STILL TAXED.