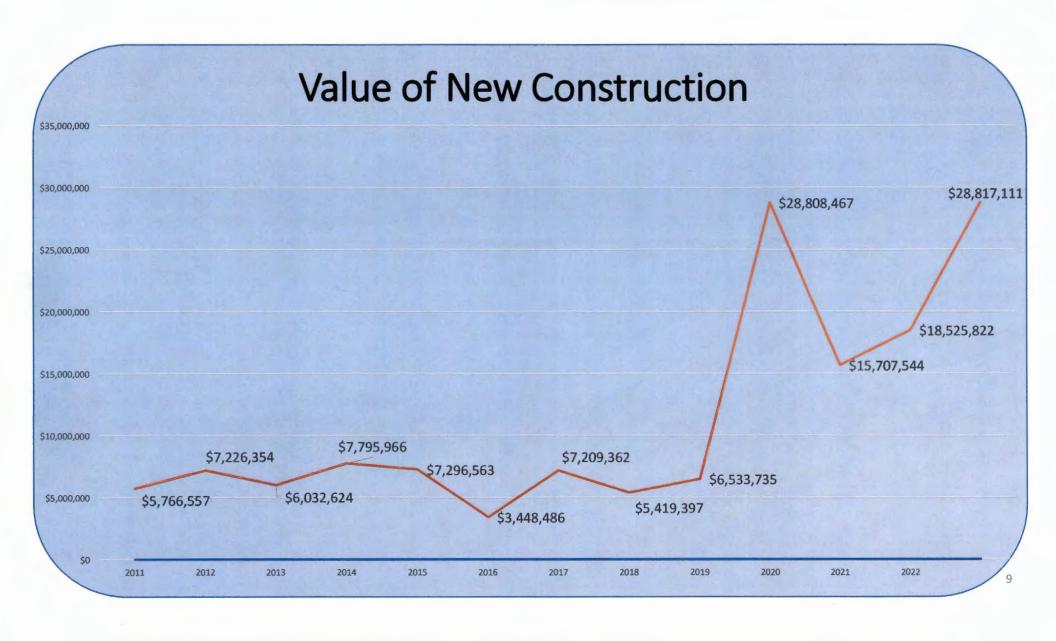

|             | TOTAL BUDGET                                           | \$           | 81,780,470.00                | \$ 7 | 73,803,339.00                             | \$<br>7,977,131.00                   | 10.8%                                       |





### Shawna Beach, CFE

**Taylor County Property Appraiser** 



#### 2023 Real Property Taxable Value Breakdown









#### 2023 County Taxable Value by Type



|       | 2022 FINAL      | 2023 PRELIMINARY | CHANGE        | %     |
|-------|-----------------|------------------|---------------|-------|
| REAL  | \$986,428,251   | \$1,109,460,245  | \$123,031,994 | 12.5% |
| TPP   | \$761,802,505   | \$846,463,534    | \$84,661,029  | 11.1% |
| TOTAL | \$1,748,230,756 | \$1,955,923,779  | \$207,693,023 | 11.9% |





#### Taxable Value from Market Value

| Total Just Value            | \$3,501,921,531 |
|-----------------------------|-----------------|
| Assessment Limitations      | Value           |
| Agricultural Classification | \$390,365,510   |
| Conservation Classification | \$3,560,984     |
| Hmstd Caps                  | \$345,564,660   |
| Non-Hmstd Caps              | \$291,078,878   |
| Total                       | \$1,030,570,032 |

Total Assessed Value \$2,471,351,499

| Exemptions            | Value         |
|-----------------------|---------------|
| Homestead             | \$132,029,507 |
| 2nd Hmstd             | \$74,747,948  |
| TPP Exemption         | \$10,149,483  |
| Government            | \$185,858,663 |
| Institutional         | \$49,524,998  |
| Widow/Widower         | \