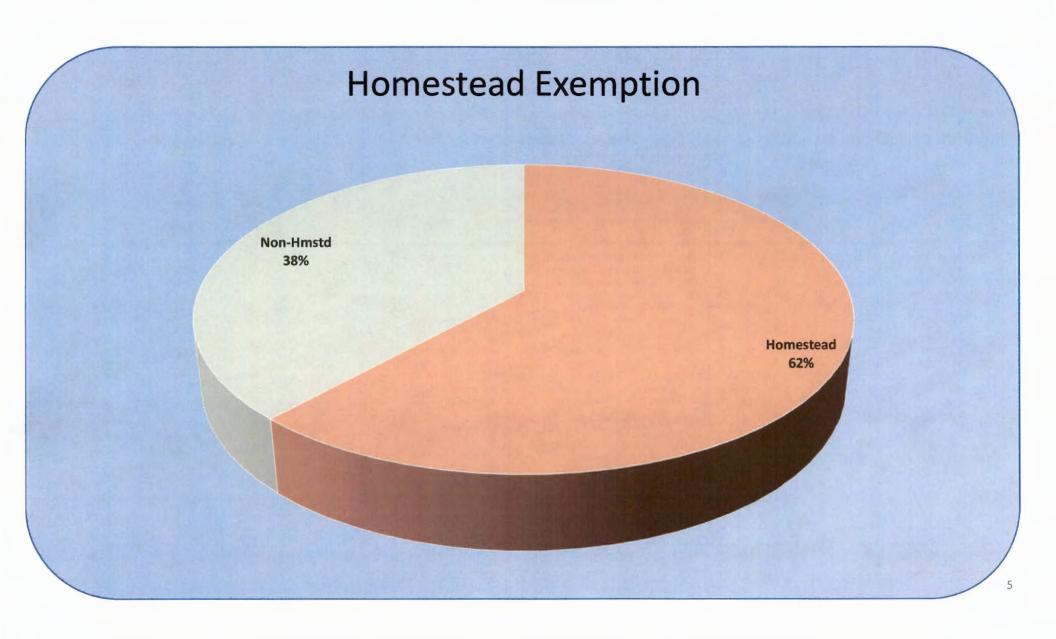

# <u>PROPERTY APPRAISER, SHAWNA BEACH</u>-THANKED THE BOARD AND PRESENTED TAX ROLL PRESENTATION

- 2<sup>ND</sup> LARGEST IN TANGIBLE PROPERTY THAN OTHER COUNTIES
- TAXES ARE BASED OFF OF REAL ESTATE MARKET AND MILLAGE RATES
- IF BUSINESSES IS NO LONGER OPPERATING AND STILL HAS PROPERTY IN TAYLOR COUNTY AS OF JAN. 1<sup>ST</sup>, IT IS STILL TAXED.