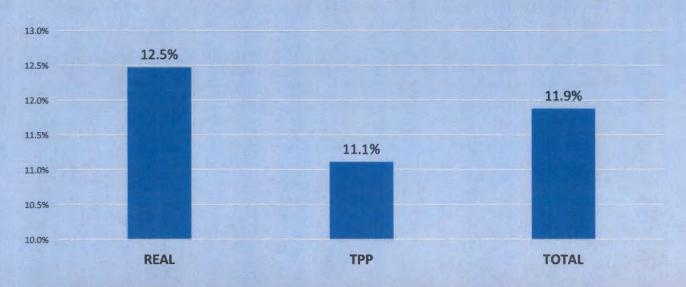

## **CHANGE IN GROSS TAXABLE VALUES FOR BUDGETARY PURPOSES:**

|                                                                                               | BCC - GENERAL            | MSTU                     |  |  |
|-----------------------------------------------------------------------------------------------|--------------------------|--------------------------|--|--|
| Line 4 - FORM DR-420 (preliminary)  (current year gross taxable value for operating purposes) | \$ 1,958,102,863         | \$ 1,668,325,995         |  |  |
| Line 4 - FORM DR-420 2022 Tax Year (prior year/preliminary)                                   | \$ 1,741,944,986         | \$ 1,456,806,618         |  |  |
| Gross Taxable Value Increase % Increase                                                       | \$ 216,157,877<br>12.41% | \$ 211,519,377<br>14.529 |  |  |