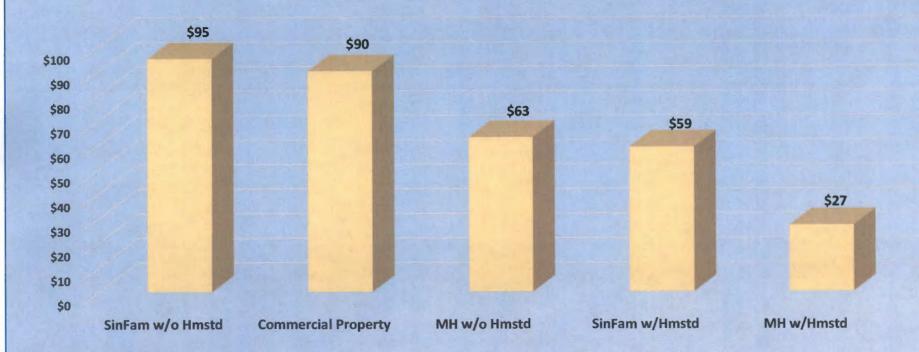

# <u>PROPERTY APPRAISER, SHAWNA BEACH</u>-THANKED THE BOARD AND PRESENTED TAX ROLL PRESENTATION

- 2<sup>ND</sup> LARGEST IN TANGIBLE PROPERTY THAN OTHER COUNTIES
- TAXES ARE BASED OFF OF REAL ESTATE MARKET AND MILLAGE RATES
- IF BUSINESSES IS NO LONGER OPPERATING AND STILL HAS PROPERTY IN TAYLOR COUNTY AS OF JAN. 1<sup>ST</sup>, IT IS STILL TAXED.