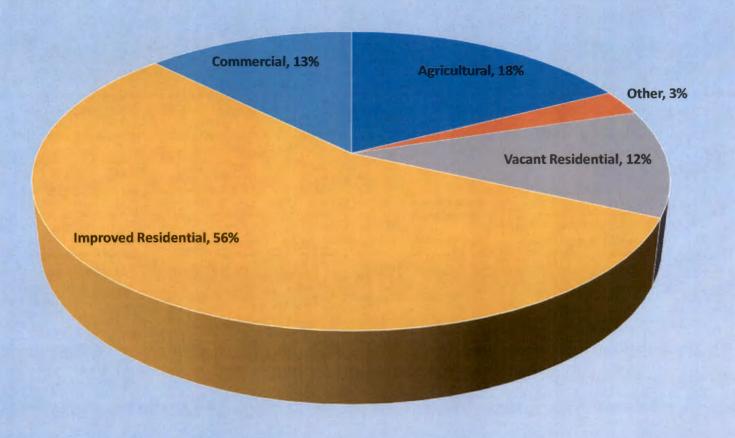

# <u>PROPERTY APPRAISER, SHAWNA BEACH</u>-THANKED THE BOARD AND PRESENTED TAX ROLL PRESENTATION

- 2<sup>ND</sup> LARGEST IN TANGIBLE PROPERTY THAN OTHER COUNTIES
- TAXES ARE BASED OFF OF REAL ESTATE MARKET AND MILLAGE RATES
- IF BUSINESSES IS NO LONGER OPPERATING AND STILL HAS PROPERTY IN TAYLOR COUNTY AS OF JAN. 1<sup>ST</sup>, IT IS STILL TAXED.