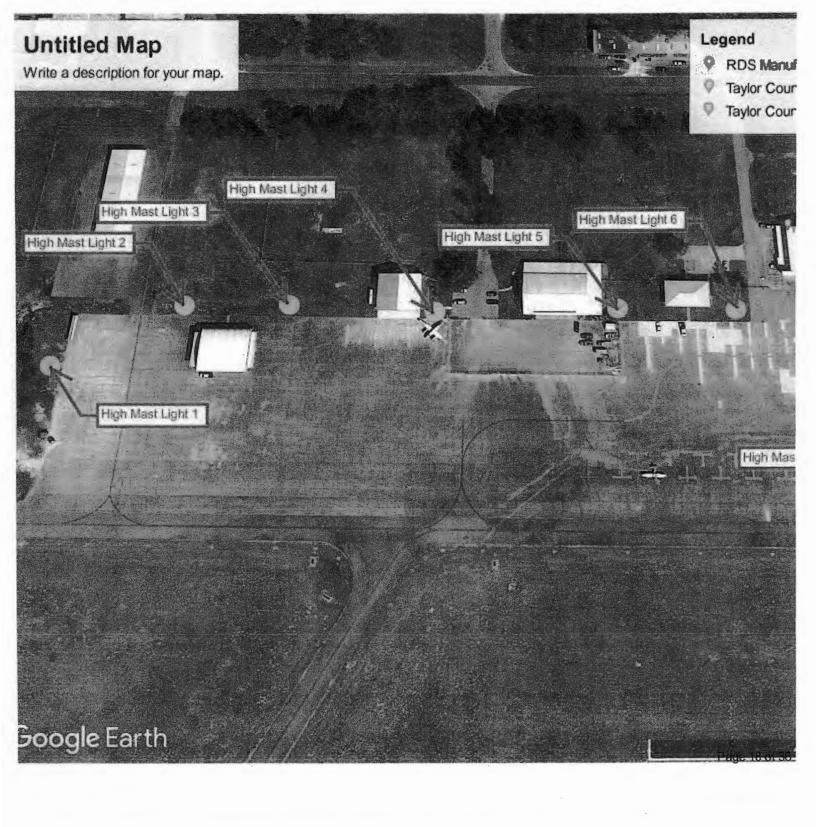

MOTION CARRIED BY UNANIMOUS VOTE.

ATTACHMENTS: FDOT PUBLIC TRASPORTATION GRANT AGREEMENT AND RESOLUTION

22. THE BOARD TO CONSIDER APPROVAL OF FLORIDA DEPARTMENT OF TRANSPORTATION PUBLIC TRANSPORTATION GRANT AGREEMENT FOR FINANCIAL PROJECT NO.441953-2-94-24 AND AUTHORIZING RESOLUTION FOR THE PERRY FOLEY AIRPORT DESIGN AND CONSTRUCTION OF HIGH-MAST LIGHTS NEAR THE AIRPORT APRON AREA, AS AGENDAED BY THE GRANTS WRITER.

GRANTS WRITER-THE COUNTY WAS RECENTLY AWARDED AND EXECUTED AN FAA GRANT IN THE AMOUNT OF \$52,380 FOR THE DESIGN. THE GRANT AGREEMENT IS IN THE AMOUNT OF \$37,2220 AND NO MATCH IS REQUIRED BY THE COUNTY AS WE REQUESTED AND RECEIVED A RURAL ECONOMIC DEVELOPMENT INITIATIVE(REDI) WAIVER.