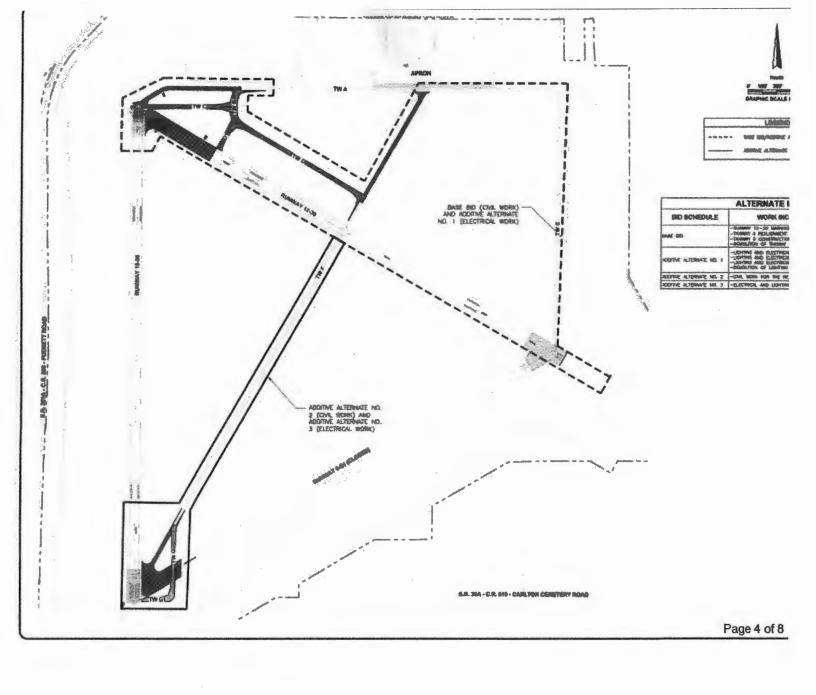

MOTION CARRIED BY UNANIMOUS VOTE.

ATTACHMENTS: FDOT PUBLIC TRASPORTATION GRANT AGREEMENT AND RESOLUTION

22. THE BOARD TO CONSIDER APPROVAL OF FLORIDA DEPARTMENT OF TRANSPORTATION PUBLIC TRANSPORTATION GRANT AGREEMENT FOR FINANCIAL PROJECT NO.441953-2-94-24 AND AUTHORIZING RESOLUTION FOR THE PERRY FOLEY AIRPORT DESIGN AND CONSTRUCTION OF HIGH-MAST LIGHTS NEAR THE AIRPORT APRON AREA, AS AGENDAED BY THE GRANTS WRITER.

GRANTS WRITER-THE COUNTY WAS RECENTLY AWARDED AND EXECUTED AN FAA GRANT IN THE AMOUNT OF \$52,380 FOR THE DESIGN. THE GRANT AGREEMENT IS IN THE AMOUNT OF \$37,2220 AND NO MATCH IS REQUIRED BY THE COUNTY AS WE REQUESTED AND RECEIVED A RURAL ECONOMIC DEVELOPMENT INITIATIVE(REDI) WAIVER.