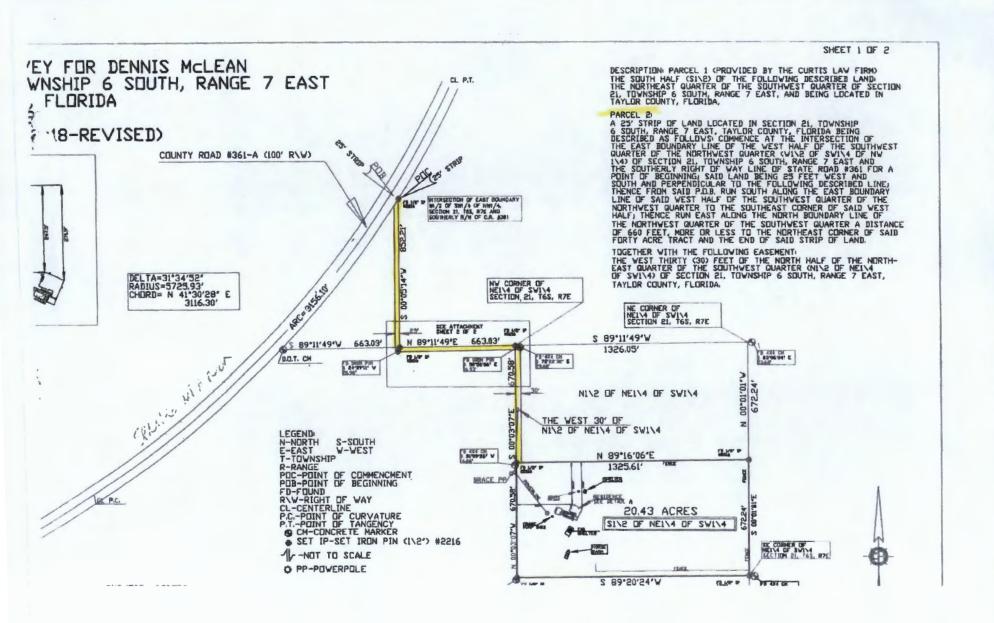

# 20. THE COUNTY ATTORNEY TO DISCUSS PROPERTY ISSUE AND EXECUTION OF PROPOSED QUIT CLAIM DEED TO CONVEY PROPERTY CONVEYED IN ERROR TO TAYLOR COUNTY.

DISCUSSION:

- THAT AN ERROR IN THE DESCRIPTION OCCURRED WHEN THE PROPERTY WAS DEVELOPED, AND A 25-FOOT ROADWAY WAS INADVERTENTLY INCLUDED IN THE DESCRIPTION TO THE COUNTY, SAID PROPERTY BEING OWNED BY DENNIS AND BARBARA MCLEAN.
- REQUEST THAT THE BOARD EXECUTE A DEED FOR APPROXIMATELY A 25' X 660' STRIP CONVEYED TO THE COUNTY IN ERROR, TO DENNIS AND BARBARA MCLEAN.

MOTION TO APPROVE EXECUTION OF A QUIT CLAIM DEED TO CONVEY PROPERTY TO DENNIS W. MCLEAN AND BARBARA B. MCLEAN, HIS WIFE, CONVEYED TO THE COUNTY IN ERROR.

| Commissioner | Motion | Second | Yea | Nay | Absent | Abstain |
|--------------|--------|--------|-----|-----|--------|---------|
| English      |        | Х      | Х   |     |        |         |
| Moody        | Х      |        | Х   |     |        |         |
| Newman       |        |        | Х   |     |        |         |
| Feagle       |        |        | Х   |     |        |         |
| Demps        |        |        | Х   |     |        |         |