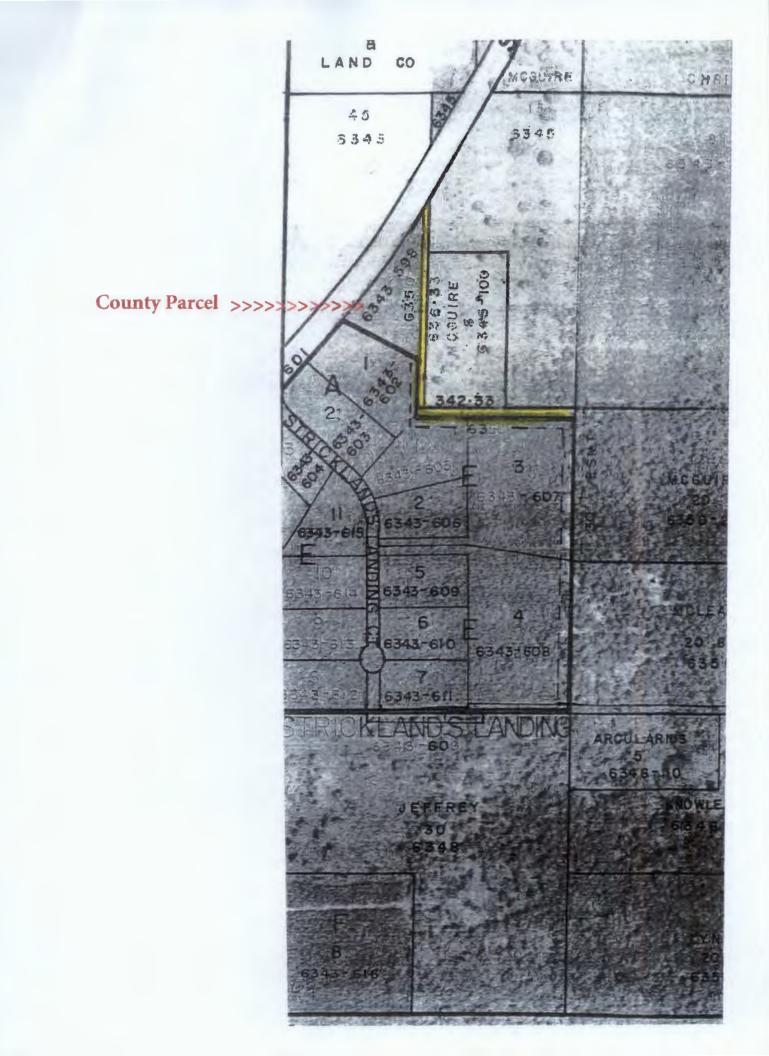

# 20. THE COUNTY ATTORNEY TO DISCUSS PROPERTY ISSUE AND EXECUTION OF PROPOSED QUIT CLAIM DEED TO CONVEY PROPERTY CONVEYED IN ERROR TO TAYLOR COUNTY.

DISCUSSION:

- THAT AN ERROR IN THE DESCRIPTION OCCURRED WHEN THE PROPERTY WAS DEVELOPED, AND A 25-FOOT ROADWAY WAS INADVERTENTLY INCLUDED IN THE DESCRIPTION TO THE COUNTY, SAID PROPERTY BEING OWNED BY DENNIS AND BARBARA MCLEAN.
- REQUEST THAT THE BOARD EXECUTE A DEED FOR APPROXIMATELY A 25' X 660' STRIP CONVEYED TO THE COUNTY IN ERROR, TO DENNIS AND BARBARA MCLEAN.