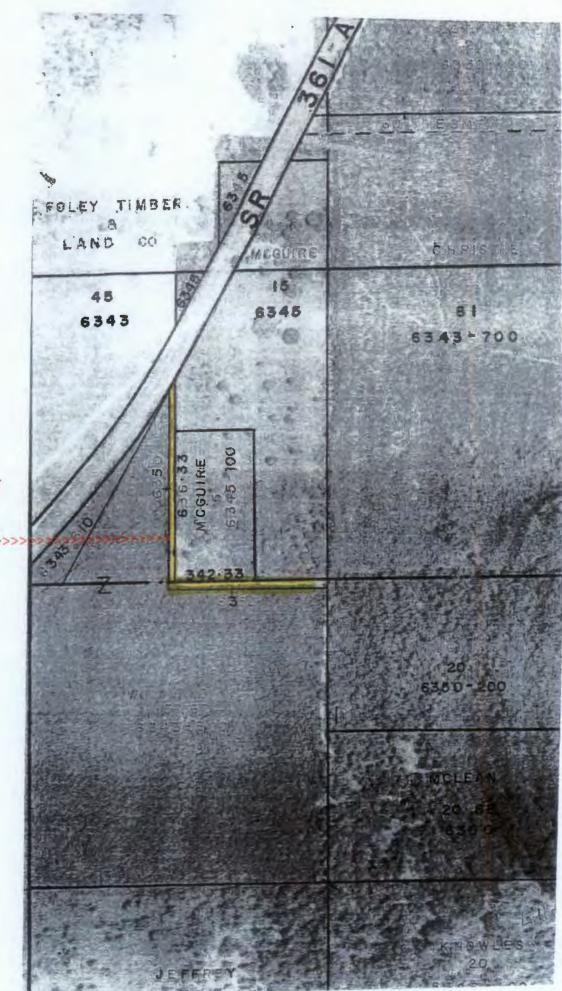

# 20. THE COUNTY ATTORNEY TO DISCUSS PROPERTY ISSUE AND EXECUTION OF PROPOSED QUIT CLAIM DEED TO CONVEY PROPERTY CONVEYED IN ERROR TO TAYLOR COUNTY.

DISCUSSION:

- THAT AN ERROR IN THE DESCRIPTION OCCURRED WHEN THE PROPERTY WAS DEVELOPED, AND A 25-FOOT ROADWAY WAS INADVERTENTLY INCLUDED IN THE DESCRIPTION TO THE COUNTY, SAID PROPERTY BEING OWNED BY DENNIS AND BARBARA MCLEAN.
- REQUEST THAT THE BOARD EXECUTE A DEED FOR APPROXIMATELY A 25' X 660' STRIP CONVEYED TO THE COUNTY IN ERROR, TO DENNIS AND BARBARA MCLEAN.