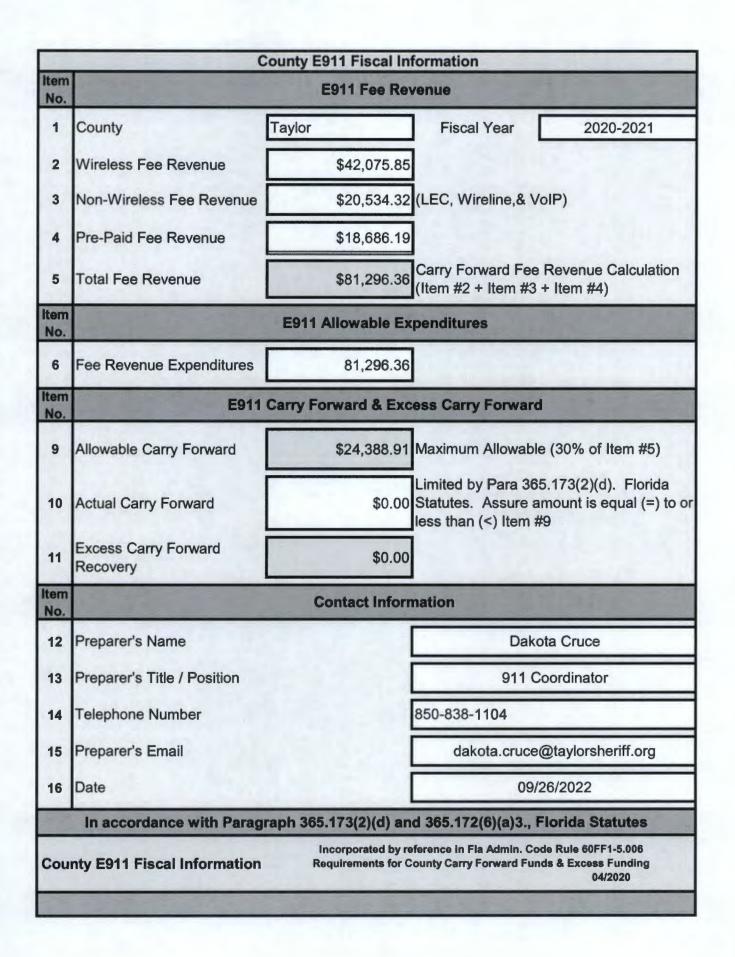

| Overall F<br>Carry Forward Fu<br>Request Total Less Carry Forw |                           | \$78,258.8<br>\$0.00<br>\$78,258.81          |
| Notes:                                                                                                                                                              | 2                                                              | Signature, 911 C          | ounty Coordinator                            |
| Rule 60FF1-5.0035,                                                                                                                                                  | F.A.C. Budget Report 6/2021                                    |                           |                                              |



# GEOCOMM



## **GIS Professional Services**

Proposal for Taylor County, Florida September 20, 2022

PUBLIC SAFETY GIS SIMPLIFIED

## **GIS Professional Services**

2

GeoComm proposes to complete the following Geographic Information System (GIS) data professional services, resulting in a highly accurate GIS dataset for use in a Next Generation 9-1-1 (NG9-1-1) or Public Safety Answering Point (PSAP) mapping systems. The final dataset will comply with National Emergency Number Association's (NENA) standards and PSAP mapping system requirements.

Services description and customer responsibilities and project deliverables are provided below.

### Prices are valid for a period of 90 days.

Pricing is based on General Services Administration (GSA) Contract Number GS-35F-0594S \*Field Verifi