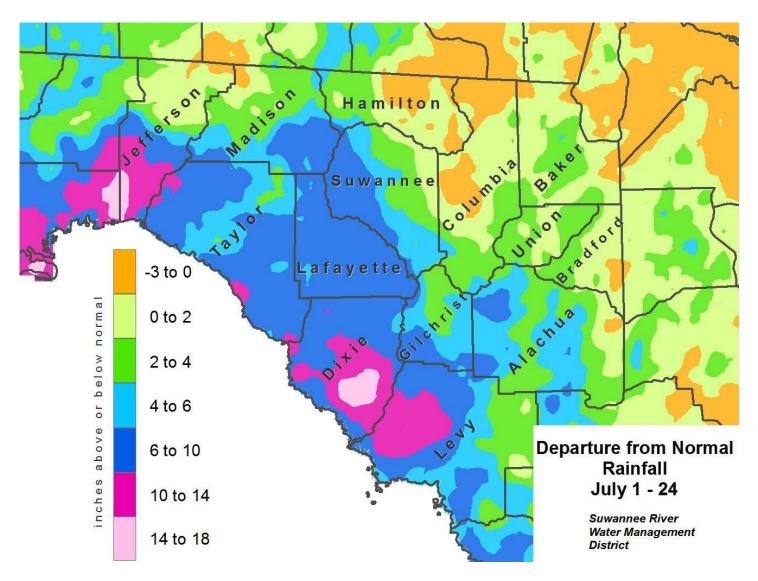

pply Partnership Stakeholders Advisory Committee









## **RESTORE** Act Update



### **RIVER Program**









### Suwannee River Basin Management Action Plan Area

AGEM

Over 1 million acres Land Use

- •26% Agricultural
- •48% Forest
- •7% Urban & built up





# **Cost-Share Programs for AG**

- District
  - 52 Farmers
  - 1,016 million gallons annually
- BMAP with DEP
  - 46 farmers
  - 960 million gallons annually
  - Reduced nitrate application annually - 1.29 million pounds





### **AG Water Use Monitoring**

- 8 inch or greater wells
- Incentive Potential 5 to 10 year permit extension
- District bears monitoring cost until October 2017
  - Electrical Consumption
  - Diesel-driven Pumps
- DACS support!



Suwannee River Water Management District



# Hydrologic Conditions



# Suwannee River Water Management District



# Thank you!



Ann B. Shortelle, Ph.D., Executive Director abs@srwmd.org 386.362.1001

| SUBJECT/TITLE:       |             |                                                                                                                                                                                                                                                                                                                                                                                          |
|----------------------|-------------|----------------------------------------------------------------------------------------------------------------------------------------------------------------------------------------------------------------