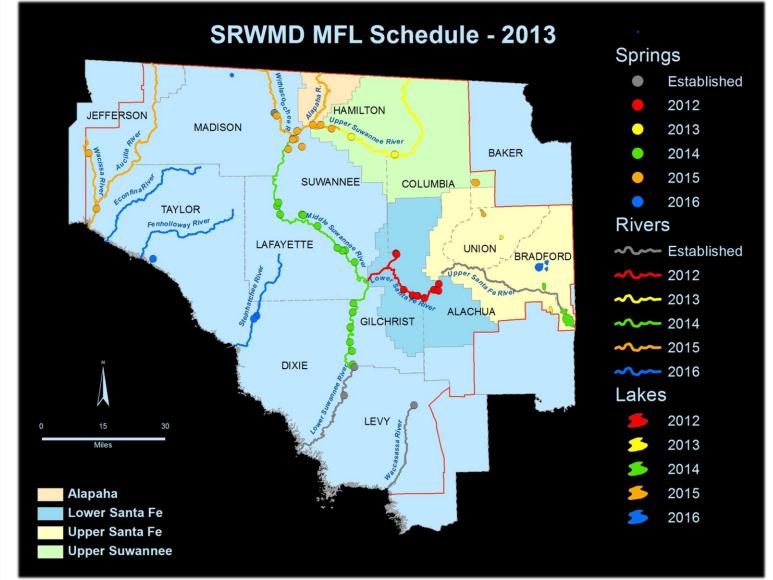

#### CONSTITUTIONAL OFFICERS/OTHER GOVERNMENTAL UNITS:

- 10. ANN SHORTELLE, SUWANNEE RIVER WATER MANAGEMENT DISTRICT (SRWMD) EXECUTIVE DIRECTOR, TO APPEAR TO PRESENT THE BOARD A CHECK FOR PAYMENT IN LIEU OF TAXES AND DISCUSS MINIMUM FLOWS AND LEVELS FOR THE LOWER SANTA FE AND ICHETUCKNEE RIVERS AND SPRINGS.
- 11. THE BOARD TO REVIEW AND DISCUSS AN APPLICATION PACKAGE FOR A RURAL AREA OF CRITICAL ECONOMIC CONCERN (RACEC) ENTERPRISE ZONE BOUNDARY AMENDMENT, AS AGENDAED BY LAVONNE TAYLOR, TAYLOR COUNTY DEVELOPMENT AUTHORITY (TCDA).