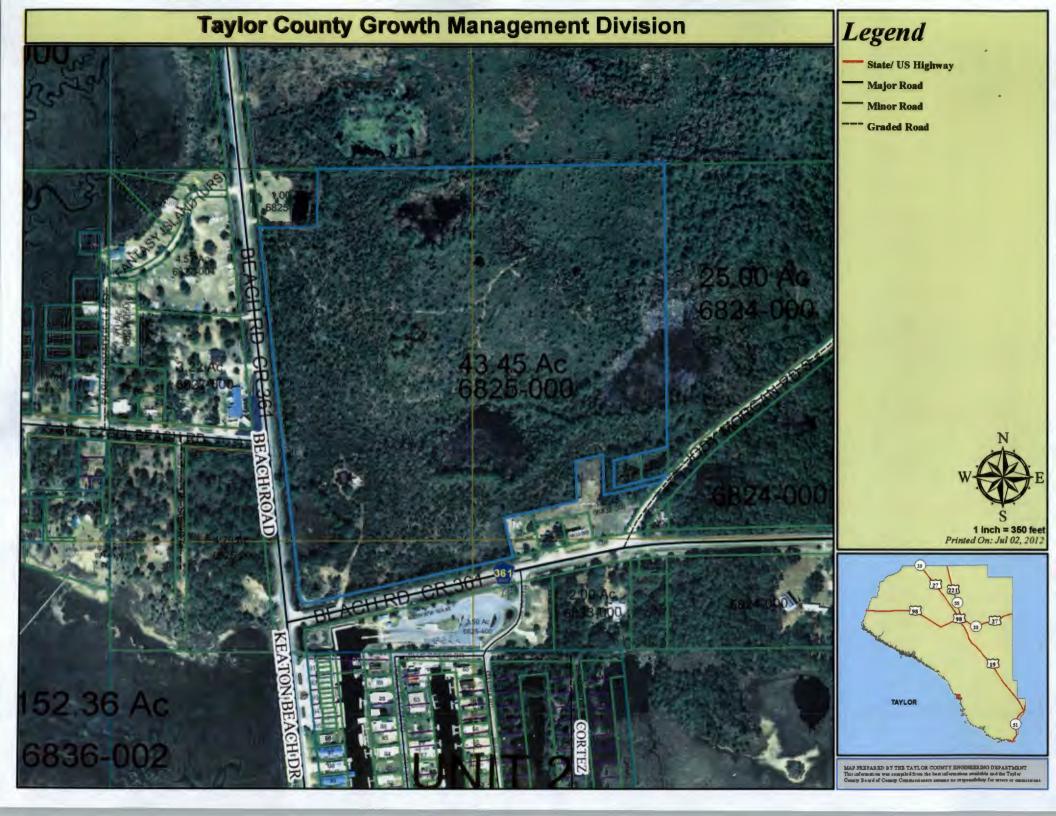

p the site into a park within a ten year period. The LWCF grant would assist a great deal in the County meeting the commitments required of Florida Communities Trust land acquisition grants. \$10,000 had been budgeted for FY 2012-2013 for development of the park site. Grants staff has submitted a request to the County Finance Director to "roll forward" those funds to FY 2013-2014. A budget request for \$10,000 has been submitted for FY 2013-2014 for the continued site development. With this, \$5,000 of the match is not yet budgeted by the Board. Grants staff has also prepared an application for Restore Act funds in the amount of \$15,000 which if selected, would provide for the match funds.

Attachments: LWCF Grant materials submitted in February 2011 and additional project information





#### FLORIDA DEPARTMENT OF ENVIRONMENTAL PROTECTION LAND AND WATER CONSERVATION FUND GRANT APPLICATION PACKET 2010-2011

(DEP USE ONLY) **RECEIVED:** POSTMARKED: APPL. NO.:

#### **PART I - GENERAL INFORMATION**

#### A. APPLICANT INFORMATION

- 1. Name of Applicant: \_\_\_\_\_ The Taylor County Board of Commissioners
- 2. Federal Employer Identification Number: 59-6000879 \*\*(This number must be registered at My Fiorida Market Place with the address the warrant will be forwarded)
- 3. DUNS Number: 958215725 (Dunn and Bradstreet Data Universal Numbering System)
- 4. Population: 23,164 5. Current Operating budget: \$20 million (This is the operating budget for the city, county or other legally constituted governmental entity, not just the department budget.)
- 6. Contact Person: Melody C