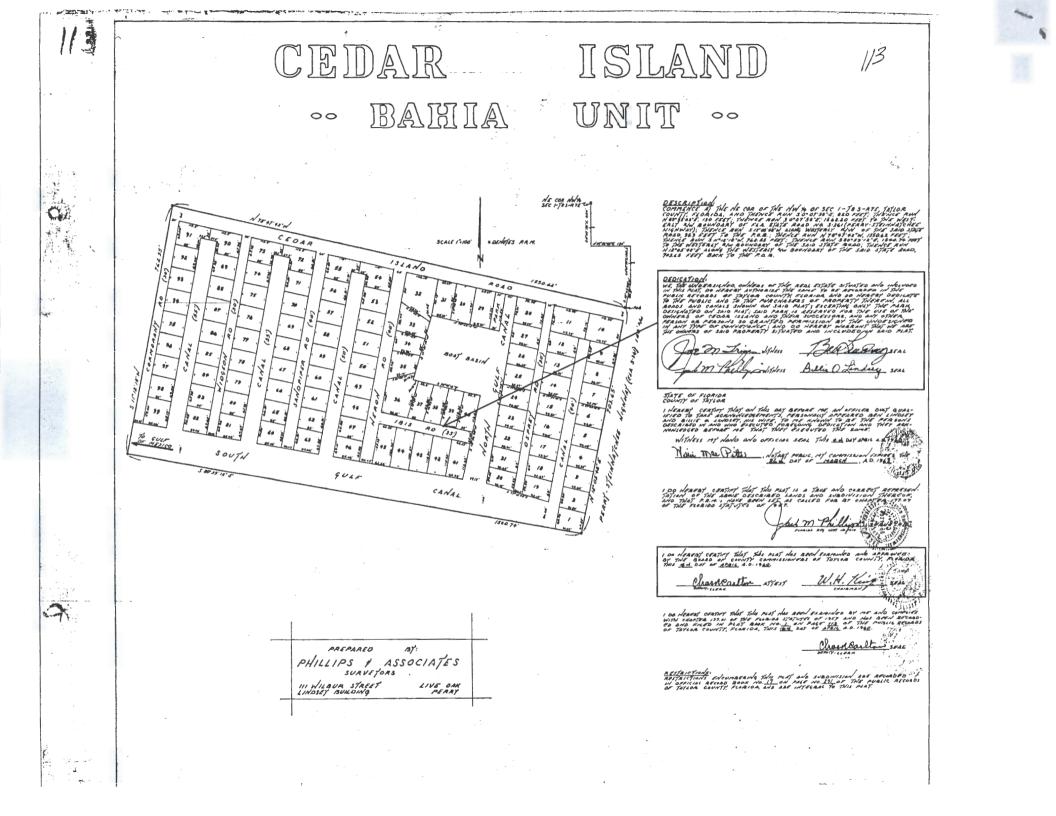

#### COUNTY ADMINISTRATOR ITEMS:

14. THE BOARD TO CONSIDER APPROVAL TO AMEND THE COUNTY ROAD MAINTENANCE LIST TO INCLUDE IBIS ROAD, WHICH WAS INADVERTENTLY LEFT OFF THE LIST WHEN THE BOARD ACCEPTED AND ADOPTED THE CEDAR ISLAND BAHIA UNIT PLAT ON APRIL 4, 1960.