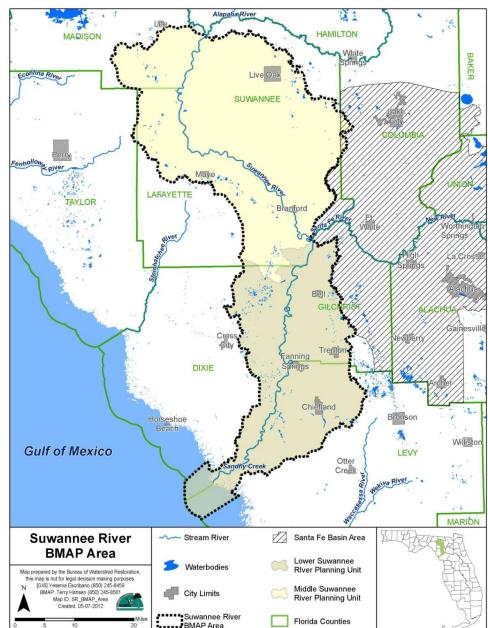

#### CONSTITUTIONAL OFFICERS/OTHER GOVERNMENTAL UNITS:

- 10. ANN SHORTELLE, SUWANNEE RIVER WATER MANAGEMENT DISTRICT (SRWMD) EXECUTIVE DIRECTOR, TO APPEAR TO PRESENT THE BOARD A CHECK FOR PAYMENT IN LIEU OF TAXES AND DISCUSS MINIMUM FLOWS AND LEVELS FOR THE LOWER SANTA FE AND ICHETUCKNEE RIVERS AND SPRINGS.
- 11. THE BOARD TO REVIEW AND DISCUSS AN APPLICATION PACKAGE FOR A RURAL AREA OF CRITICAL ECONOMIC CONCERN (RACEC) ENTERPRISE ZONE BOUNDARY AMENDMENT, AS AGENDAED BY LAVONNE TAYLOR, TAYLOR COUNTY DEVELOPMENT AUTHORITY (TCDA).