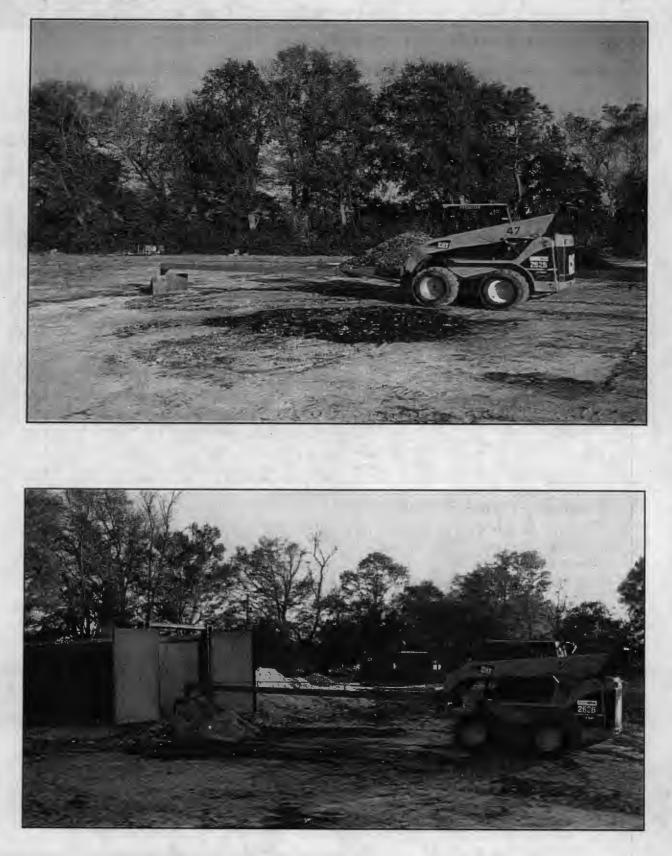

|                                               |  |
| 10 | Discosione                  | Overall Size<br>L × W × H                                                                                                                                                        | Fire Box<br>L × W × H                         |  |
| 12 | Dimensions                  | 30' 2" × 8' 6" × 8' 6"<br>(9.2m × 2.6m × 2.6m)                                                                                                                                   | 19' 8" × 6.2' × 7' 1"<br>(6m × 1.9m × 2.2m)   |  |

FIRE BOX SPECIFICATIONS

Page 2 of 3

# **Optional Ash Rake:**



Page 3 of 3



# **FireBox**

www.AirBurners.com

## An Environmentally Friendly Alternative to Grinding



## **Additional Benefits Include:**

- Low capital investment, FireBoxes range from \$64,000 to \$139,000
- High mass reduction 95% to 98% waste reduction (100 tons of wood = 2 5 tons ash) increases landfill life
- High through-put, up to 6-10 tons / 30-40 cubic yards per hour
- · Dramatically reduced operating costs when compared to grinding
- Environmentally friendly. Exceeds EPA regulations for Air Curtain Incinerators
- Ash can be used as a soil additive
- One operator can monitor and load one or two FireBoxes



AIR BURNERS, INC. • 4390 Cargo Way • Palm City , Florida 34990 • 888-566-3900 • 772-220-7303

# FireBox vs. Chipper Cost Comparison

(100 Tons)

| Service and the serv