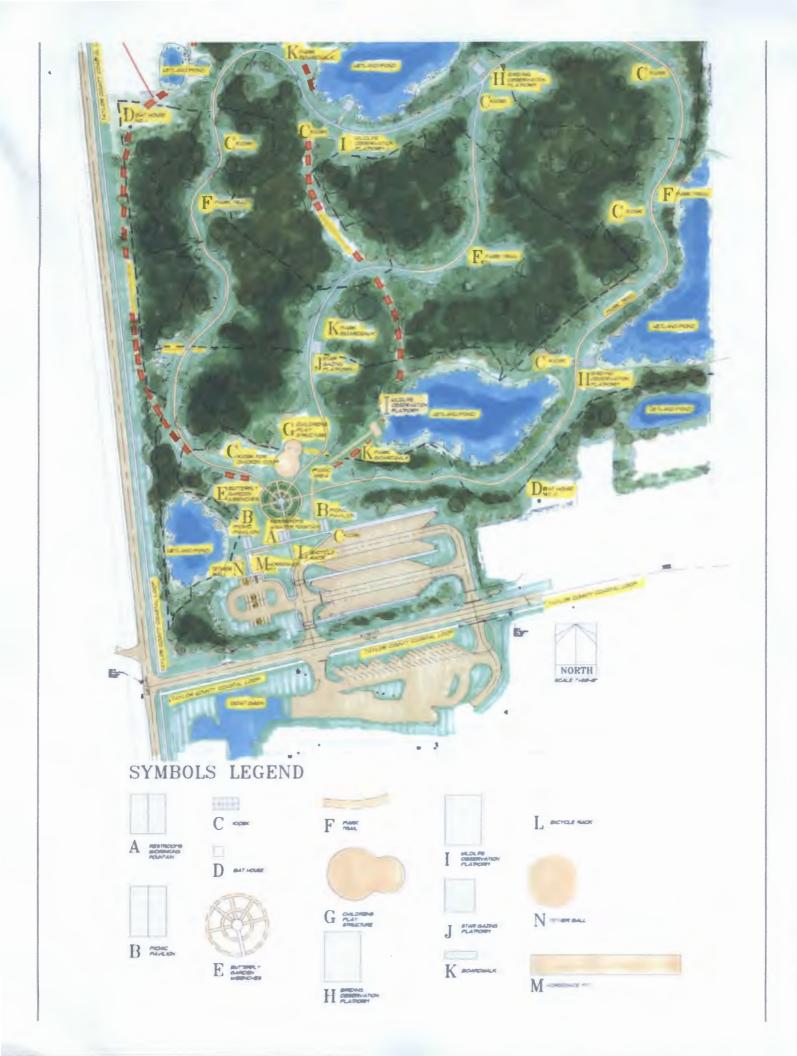

lop the site into a park within a ten year period. The LWCF grant would assist a great deal in the County meeting the commitments required of Florida Communities Trust land acquisition grants. \$10,000 had been budgeted for FY 2012-2013 for development of the park site. Grants staff has submitted a request to the County Finance Director to "roll forward" those funds to FY 2013-2014. A budget request for \$10,000 has been submitted for FY 2013-2014 for the continued site development. With this, \$5,000 of the match is not yet budgeted by the Board. Grants staff has also prepared an application for Restore Act funds in the amount of \$15,000 which if selected, would provide for the match funds.

Attachments: LWCF Grant materials submitted in February 2011 and additional project information





#### FLORIDA DEPARTMENT OF ENVIRONMENTAL PROTECTION LAND AND WATER CONSERVATION FUND GRANT APPLICATION PACKET 2010-2011

(DEP USE ONLY) **RECEIVED:** POSTMARKED: APPL. NO.:

#### **PART I - GENERAL INFORMATION**

#### A. APPLICANT INFORMATION

- 1. Name of Applicant: \_\_\_\_\_ The Taylor County Board of Commissioners
- 2. Federal Employer Identification Number: 59-6000879 \*\*(This number must be registered at My Fiorida Market Place with the address the warrant will be forwarded)
- 3. DUNS Number: 958215725 (Dunn and Bradstreet Data Universal Numbering System)
- 4. Population: 23,164 5. Current Operating budget: \$20 million (This is the operating budget for the city, county or other legally constituted governmental entity, not just the department budget.)
- 6. Contact Person: Melody