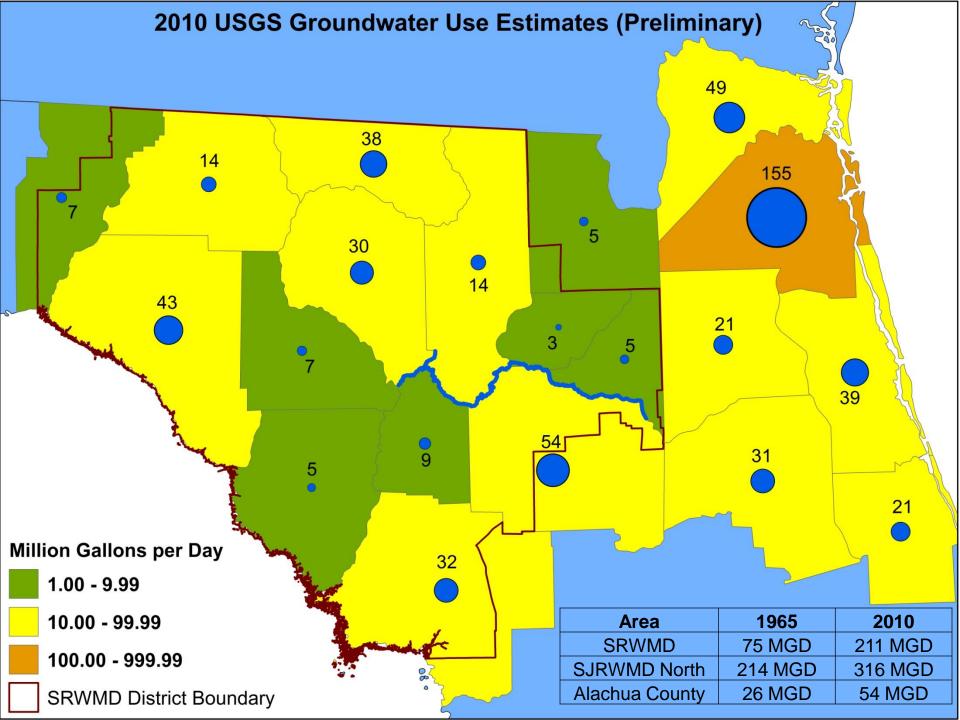

#### CONSTITUTIONAL OFFICERS/OTHER GOVERNMENTAL UNITS:

- 10. ANN SHORTELLE, SUWANNEE RIVER WATER MANAGEMENT DISTRICT (SRWMD) EXECUTIVE DIRECTOR, TO APPEAR TO PRESENT THE BOARD A CHECK FOR PAYMENT IN LIEU OF TAXES AND DISCUSS MINIMUM FLOWS AND LEVELS FOR THE LOWER SANTA FE AND ICHETUCKNEE RIVERS AND SPRINGS.
- 11. THE BOARD TO REVIEW AND DISCUSS AN APPLICATION PACKAGE FOR A RURAL AREA OF CRITICAL ECONOMIC CONCERN (RACEC) ENTERPRISE ZONE BOUNDARY AMENDMENT, AS AGENDAED BY LAVONNE TAYLOR, TAYLOR COUNTY DEVELOPMENT AUTHORITY (TCDA).