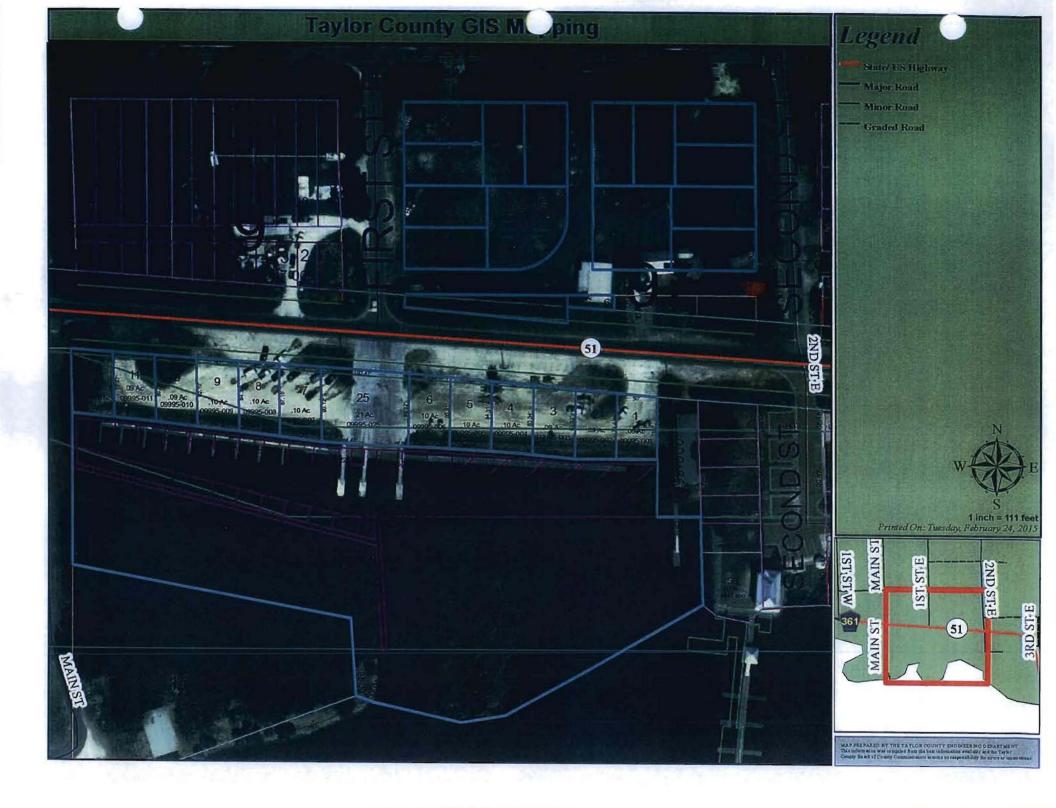

#### d. Project Summary:

Taylor County is requesting funding assistance for the construction and installation of 260 lf of 8ft wide x 20ft long aluminum surfaced poly tub floating docks securely anchored on new 6" galvanized pilings with protective guard rails at the Steinhatchee Boat Ramp. The project also includes installation of 6 ft wide x 20 ft long aluminum finger docks stabilized on 4" galvanized pilings. The County purchased the site in 2011 with funding assistance provided by FWC through the Sport Fish Restoration - Boat Access Grant. Upon acquisition of the site, the County determined the development of the boat ramp would require a series of phases contingent on the the availability of funding. The proposed project is the final phase to complete the development of the facility. Prior to acquiring the site, a developer had installed wooden docking with finger slips which was designed for light residential use. The developer had intended to construct condominiums and the purchase of each unit would include a boat slip and docking area. The existing dock area is in disrepair, does not have secure hand railings, or provide the stability required for year round heavy recreational use. The finger docks were removed by the County shortly after acquiring the site due to lack of stability and creating a serious safety hazard. Steinhatchee is the #1 tourism location in the County with recreational boating and fishing being key to the local economy. Steinhatchee Boat Ramp is in a prime location being located at the mouth of the Steinhatchee River and the Gulf. The boat ramp has been an extremely successful public/private partnership effort and in less than two years became the busiest boat ramp in Taylor County. In addition to the funding assistance provided by FWC to acquire the site, two key county employers donated \$100,000 towards the construction of the boat launch area and local citizens held fund raisers and donated \$15,000 towards the project. Per the Taylor County Tourism Development Authority and the Boating Access and Economic Valuation in Taylor County, Florida completed through a Sea Grant, recreational fishing and boating has an annual economic impact of over \$14M on Taylor County, creating more than 170 jobs. This is critically important as Taylor County is designated as "one of critical economic concern" and is a "Rural Area of Opportunity". Steinhatchee is a designated Waterfronts Florida Community. 85.7% of the Steinhatchee Boat Ramp users are from out of County, with 33.3% being from out of state. 83.5% of the expenditures and purchases made by visitors to the area remain in the County. As this is the ONLY public boat ramp in Steinhatchee, having a safe, user-friendly facility with adequate amenities is critical for the economic growth generated by recreational fishing and boating in Steinhatchee.

| III - FACILITY INFORMATION                      | <b>N</b>              |                       |                 |              |               |                |
|-------------------------------------------------|-----------------------|-----------------------|-----------------|--------------|---------------|----------------|
| a. Facility Name: Steinhatchee Boat Ramp        | )                     |                       |                 |              |               |                |
| b. Type of Facility:                            |                       |                       |                 |              |               |                |
| 🔀 Existing Boat Ramp / Public L                 | aunching Facility     | Exist                 | ting Marina /   | Tie-up / Ov  | ernight Moor  | rage Facility  |
| Proposed Boat Ramp / Public                     | Launching Facility    | Prop                  | osed Marina /   | / Tie-up / O | vernight Moo  | orage Facility |
| Other:                                          |                       |                       |                 |              |               |                |
| c. Facility location:                           |                       | _                     |                 |              |               |                |
| County: <u>Taylor</u>                           |                       | Water body: Steir     | nhatchee Rive   | er/Gulf of M | lexico        |                |
| Township: <u>09</u>                             | Section:              | 26                    |                 | Range        | : _09         |                |
| Latitude: <u>N 29 deg. 40 min 22.63</u>         |                       | Longitude: W 83       | <del>-</del>    | 33.06 sec.   |               |                |
| Facility Street Address or Location             | n: 100 Riverside Di   | rive, Steinhatchee,   | FL_32359        |              |               |                |
| d. Upland Ownership:                            |                       |                       |                 |              |               |                |
| □ Public - Fee Simple                           | Public Lease          | e Number              | of Years Rem    | naining in L | ease:         | •              |
| Name of Owner: Taylor County E                  | Board of Commission   | oners                 |                 |              | _             |                |
| e. Is this facility open to the general public? | ? 🛛 Yes               | □ No                  |                 |              |               | _              |
| f. Estimate Percent (%) Use of Launching F      | acility: 99% Mo       | torboats/Sailboats    | 1% Non-M        | otorboats    |               | _              |
| g. Day Use, Parking or Launch Fee Amoun         | t: \$ <u>5.00</u>     | Tie-up/Overnight      | Moorage: \$_    |              | <u> </u>      |                |
| h. Number of Launch Lanes: 2                    |                       | Condition:            | ⊠ New □         | Good [       | Average       | Poor           |
| i. Number of Boarding Docks: 3                  | Length: <u>20 ft.</u> | Condition:            | ⊠ New □         | Good [       | Average       | ☐ Poor         |
| Type of docks: Fixed Wooden                     | Fixed concrete        | ☐ Floating            | Other :         |              | _             |                |
| j. Number of Boat Trailer Parking Spaces: 2     | <u>77</u>             | Condition:            | ⊠ New □         | Good [       | Average       | ☐ Poor         |
| k. Tie-up Dock or Moorage: 490Ft or             | _Slip                 | Condition:            | ☐ New ☐         | Good [       | Average       | ⊠ Poor         |
| Type of docks: Fixed Wooden                     | Fixed concrete        |                       | Other :         |              |               | _              |
| I. Other Facility Attributes:                   |                       |                       |                 |              |               |                |
| Restroom: 🔲 Yes 🔲 No 🔀 Propo                    | sed                   | Other: Picnic Pavi    | ilion, Paved P  | arking, Boa  | ter Safety Si | gns            |
| Pump out or Dump Station: Yes                   | ⊠ No                  | Other: Restroom       | Facility Pendi  | ing 2015-20  | 16 FBIP Gra   | ınt            |
| m. Names of adjacent boating facilities, pub    | olic and private (ran | nps, tie-up facilitie | es/marinas) wi  | ithin a 10-m | ile radius.   | _              |
| Name                                            | Distance              | Name                  |                 |              | Distanc       | е              |
| 1. Sea Hag Marina 1                             | mile                  | 2. Gulf Stream M      | larina (Dixie ( | Co.)         | 6 miles       |                |
| 3. River Haven Marina 2                         | miles                 | 4. Jena Boat Ram      | np (Dixie Co.)  | )            | 3.5 miles     | S              |
| 5. <u>Dallus Creek</u> <u>8.</u>                | 5 miles               | 6                     |                 |              |               |                |
| 7                                               |                       | 8                     |                 |              |               | ·              |
| 9                                               |                       | 10                    |                 |              |               |                |