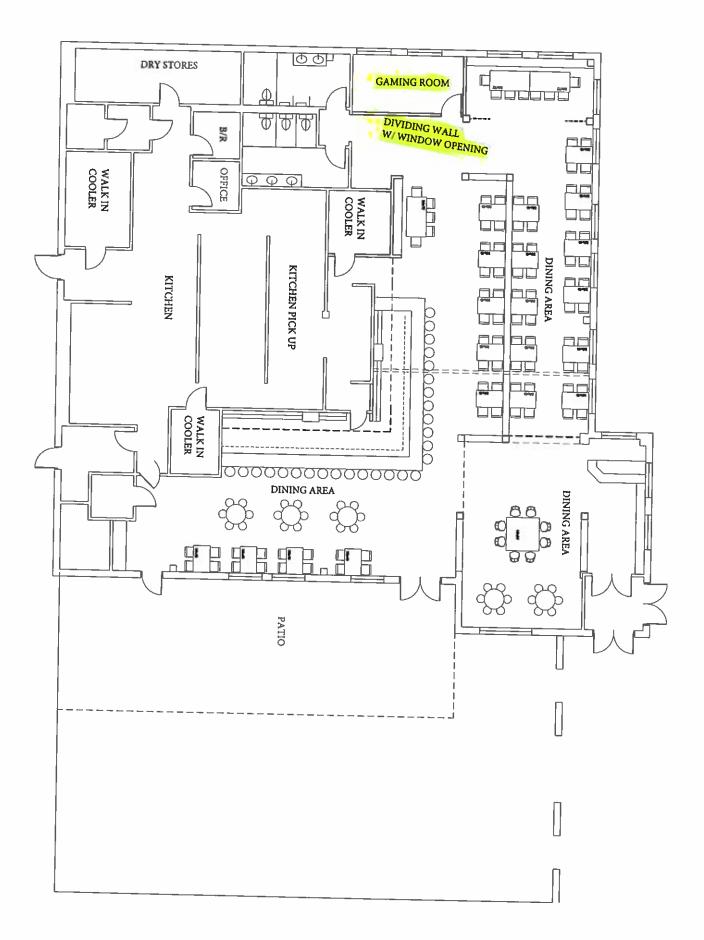

Their proposal includes a floor plan and visual depiction of a separate, sectioned-off video gaming room in the back of the dining area with a door.

Happy Bites has been a stable presence in the community for 2 years, and has shown that video gaming would not be the main source of revenue for the establishment.