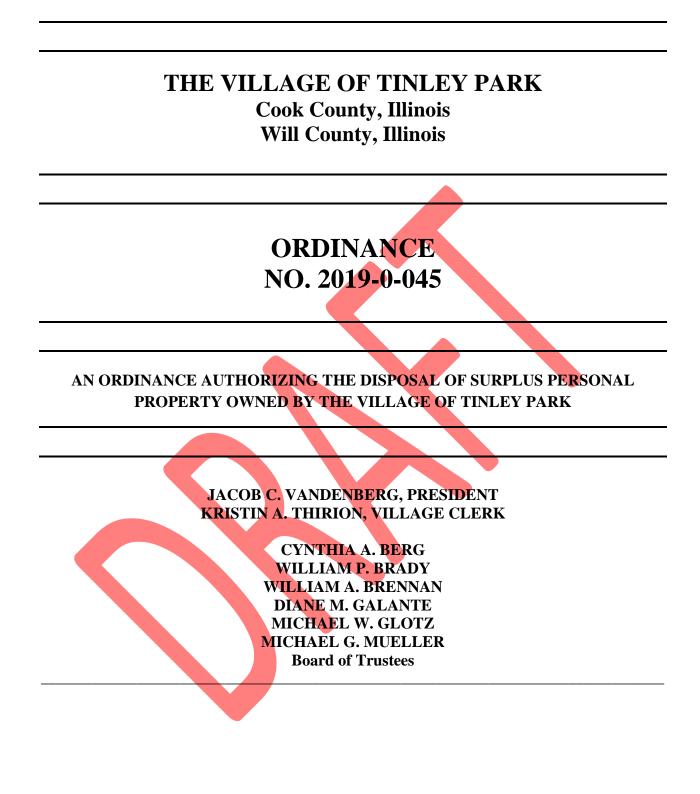

Their proposal includes a floor plan and visual depiction of a separate, sectioned-off video gaming room in the back of the dining area with a door.

Happy Bites has been a stable presence in the community for 2 years, and has shown that video gaming would not be the main source of revenue for the establishment.