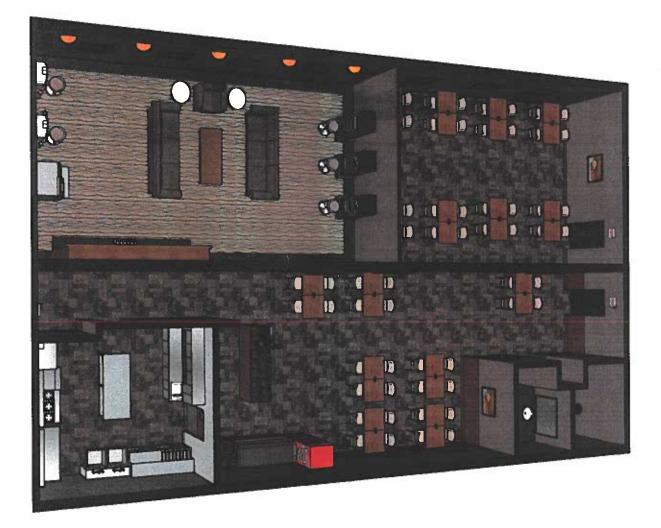

Their proposal includes a floor plan and visual depiction of a separate, sectioned-off video gaming room in the back of the dining area with a door.

Happy Bites has been a stable presence in the community for 2 years, and has shown that video gaming would not be the main source of revenue for the establishment.