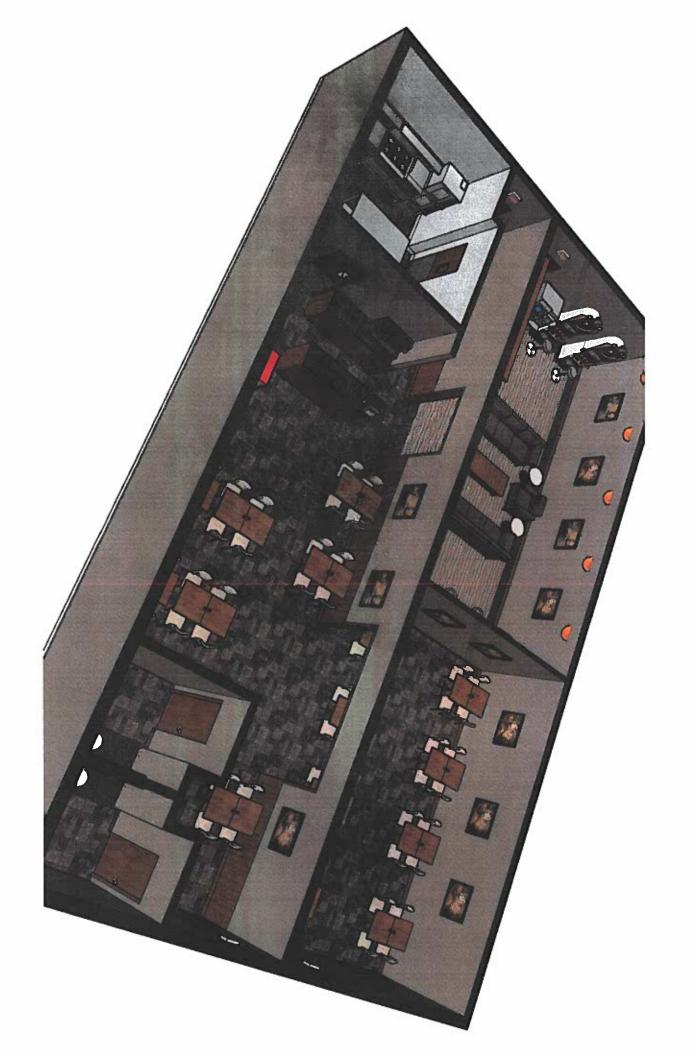

Their proposal includes a floor plan and visual depiction of a separate, sectioned-off video gaming room in the back of the dining area with a door.

Happy Bites has been a stable presence in the community for 2 years, and has shown that video gaming would not be the main source of revenue for the establishment.