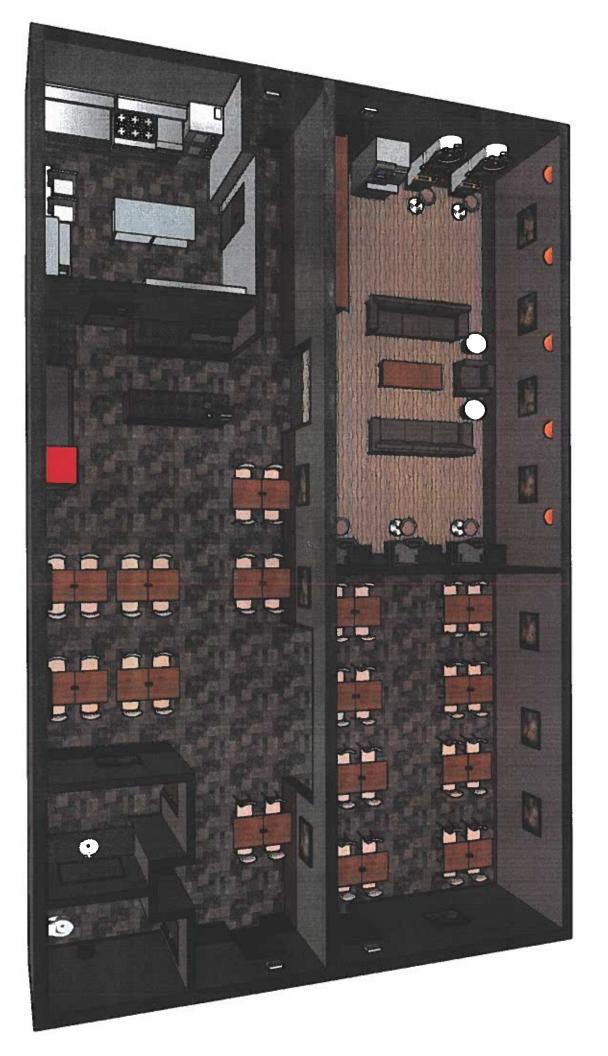

Their proposal includes a floor plan and visual depiction of a separate, sectioned-off video gaming room in the back of the dining area with a door.

Happy Bites has been a stable presence in the community for 2 years, and has shown that video gaming would not be the main source of revenue for the establishment.