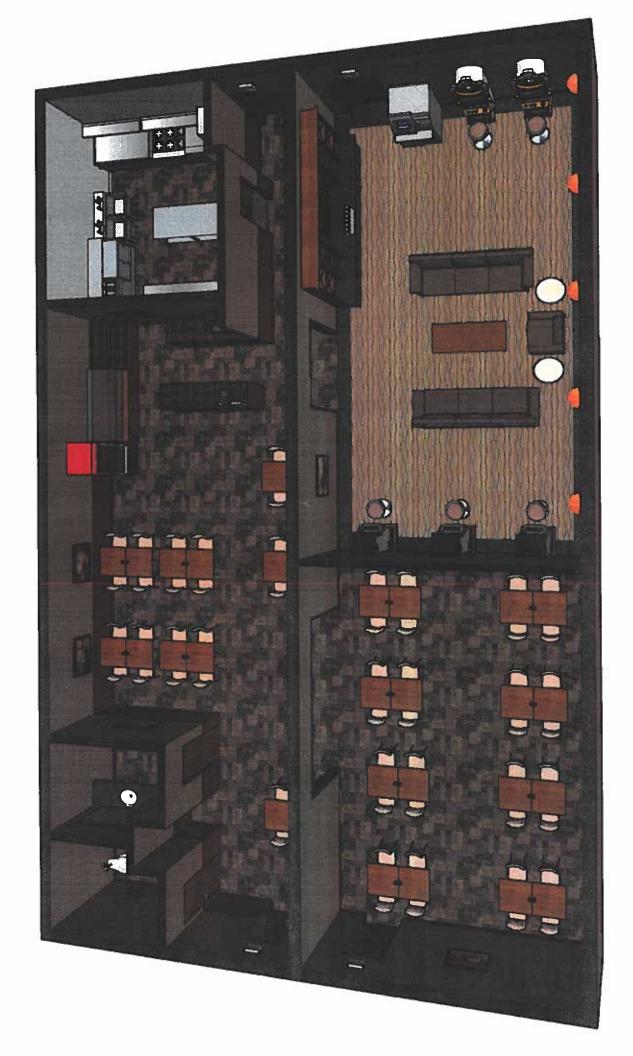

Their proposal includes a floor plan and visual depiction of a separate, sectioned-off video gaming room in the back of the dining area with a door.

Happy Bites has been a stable presence in the community for 2 years, and has shown that video gaming would not be the main source of revenue for the establishment.