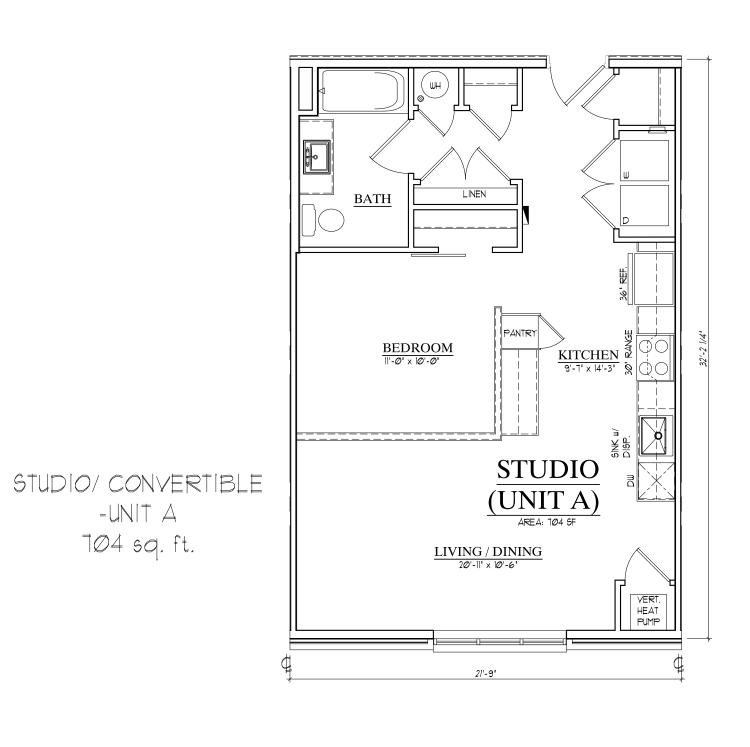

# SITE DATA

| Lot                  |                     |                    | 1                    |                                 | 2                                                                                                                                                                                                                                                                                                                                                                                                                                                                                                                                                                                                                                                                                                                                                                                                                                                                                                                                                                                                                                                                                                                                                                                                                                                                                                                                                                                                                                                                                                                                                                                                                                                                                                                                                                                                                                                                                                                                                                                                                                                                                                                              |                        |                           |            |
|----------------------|---------------------|--------------------|----------------------|---------------------------------|--------------------------------------------------------------------------------------------------------------------------------------------------------------------------------------------------------------------------------------------------------------------------------------------------------------------------------------------------------------------------------------------------------------------------------------------------------------------------------------------------------------------------------------------------------------------------------------------------------------------------------------------------------------------------------------------------------------------------------------------------------------------------------------------------------------------------------------------------------------------------------------------------------------------------------------------------------------------------------------------------------------------------------------------------------------------------------------------------------------------------------------------------------------------------------------------------------------------------------------------------------------------------------------------------------------------------------------------------------------------------------------------------------------------------------------------------------------------------------------------------------------------------------------------------------------------------------------------------------------------------------------------------------------------------------------------------------------------------------------------------------------------------------------------------------------------------------------------------------------------------------------------------------------------------------------------------------------------------------------------------------------------------------------------------------------------------------------------------------------------------------|------------------------|---------------------------|------------|
| Zoning               |                     | DG                 |                      |                                 | DC                                                                                                                                                                                                                                                                                                                                                                                                                                                                                                                                                                                                                                                                                                                                                                                                                                                                                                                                                                                                                                                                                                                                                                                                                                                                                                                                                                                                                                                                                                                                                                                                                                                                                                                                                                                                                                                                                                                                                                                                                                                                                                                             |                        |                           |            |
| Land Area            |                     | 2.98 acres         |                      |                                 | 1.44 acres                                                                                                                                                                                                                                                                                                                                                                                                                                                                                                                                                                                                                                                                                                                                                                                                                                                                                                                                                                                                                                                                                                                                                                                                                                                                                                                                                                                                                                                                                                                                                                                                                                                                                                                                                                                                                                                                                                                                                                                                                                                                                                                     |                        |                           |            |
| Use                  |                     | Town               | nomes                |                                 | Mixed Use                                                                                                                                                                                                                                                                                                                                                                                                                                                                                                                                                                                                                                                                                                                                                                                                                                                                                                                                                                                                                                                                                                                                                                                                                                                                                                                                                                                                                                                                                                                                                                                                                                                                                                                                                                                                                                                                                                                                                                                                                                                                                                                      |                        |                           |            |
|                      |                     | Allowable          | Proposed             | Total Units                     | Allowable                                                                                                                                                                                                                                                                                                                                                                                                                                                                                                                                                                                                                                                                                                                                                                                                                                                                                                                                                                                                                                                                                                                                                                                                                                                                                                                                                                                                                                                                                                                                                                                                                                                                                                                                                                                                                                                                                                                                                                                                                                                                                                                      | Proposed               |                           | Total Unit |
| FAR                  | ;                   | 1                  |                      |                                 |                                                                                                                                                                                                                                                                                                                                                                                                                                                                                                                                                                                                                                                                                                                                                                                                                                                                                                                                                                                                                                                                                                                                                                                                                                                                                                                                                                                                                                                                                                                                                                                                                                                                                                                                                                                                                                                                                                                                                                                                                                                                                                                                | 1003420011111          |                           |            |
| Building Height      |                     | Min. 3 Stories     | 3 stories            |                                 | Min. 3 stories                                                                                                                                                                                                                                                                                                                                                                                                                                                                                                                                                                                                                                                                                                                                                                                                                                                                                                                                                                                                                                                                                                                                                                                                                                                                                                                                                                                                                                                                                                                                                                                                                                                                                                                                                                                                                                                                                                                                                                                                                                                                                                                 | 5 stories              |                           |            |
| Building Setback     | Front (67th Ave)    | 5'-15'             | 10.8'                |                                 | 5' Max. (North St.)                                                                                                                                                                                                                                                                                                                                                                                                                                                                                                                                                                                                                                                                                                                                                                                                                                                                                                                                                                                                                                                                                                                                                                                                                                                                                                                                                                                                                                                                                                                                                                                                                                                                                                                                                                                                                                                                                                                                                                                                                                                                                                            | 8'                     |                           |            |
|                      | Front (67th Ct.)    | 5'-15'             | 8.7'                 |                                 | 5' Max. (Cut Thru)                                                                                                                                                                                                                                                                                                                                                                                                                                                                                                                                                                                                                                                                                                                                                                                                                                                                                                                                                                                                                                                                                                                                                                                                                                                                                                                                                                                                                                                                                                                                                                                                                                                                                                                                                                                                                                                                                                                                                                                                                                                                                                             | 1'                     |                           |            |
|                      | Front (172nd St.)   | 5'-15'             | 9.3'                 |                                 | 5' Max. (67th)                                                                                                                                                                                                                                                                                                                                                                                                                                                                                                                                                                                                                                                                                                                                                                                                                                                                                                                                                                                                                                                                                                                                                                                                                                                                                                                                                                                                                                                                                                                                                                                                                                                                                                                                                                                                                                                                                                                                                                                                                                                                                                                 | 1.2'                   |                           |            |
|                      | Side                | N/A                |                      |                                 | 5' Min. (north)                                                                                                                                                                                                                                                                                                                                                                                                                                                                                                                                                                                                                                                                                                                                                                                                                                                                                                                                                                                                                                                                                                                                                                                                                                                                                                                                                                                                                                                                                                                                                                                                                                                                                                                                                                                                                                                                                                                                                                                                                                                                                                                | 81'                    |                           |            |
|                      | Rear (south)        | 5' Min.            | 13.3'                |                                 |                                                                                                                                                                                                                                                                                                                                                                                                                                                                                                                                                                                                                                                                                                                                                                                                                                                                                                                                                                                                                                                                                                                                                                                                                                                                                                                                                                                                                                                                                                                                                                                                                                                                                                                                                                                                                                                                                                                                                                                                                                                                                                                                |                        |                           |            |
| Parking Setback      | Front               | N/A                |                      |                                 | 20'                                                                                                                                                                                                                                                                                                                                                                                                                                                                                                                                                                                                                                                                                                                                                                                                                                                                                                                                                                                                                                                                                                                                                                                                                                                                                                                                                                                                                                                                                                                                                                                                                                                                                                                                                                                                                                                                                                                                                                                                                                                                                                                            | 5'                     |                           |            |
| 100                  | Corner Side Yard    | N/A                |                      |                                 |                                                                                                                                                                                                                                                                                                                                                                                                                                                                                                                                                                                                                                                                                                                                                                                                                                                                                                                                                                                                                                                                                                                                                                                                                                                                                                                                                                                                                                                                                                                                                                                                                                                                                                                                                                                                                                                                                                                                                                                                                                                                                                                                |                        |                           |            |
|                      | Side                | N/A                |                      |                                 | 0'                                                                                                                                                                                                                                                                                                                                                                                                                                                                                                                                                                                                                                                                                                                                                                                                                                                                                                                                                                                                                                                                                                                                                                                                                                                                                                                                                                                                                                                                                                                                                                                                                                                                                                                                                                                                                                                                                                                                                                                                                                                                                                                             | 0'                     |                           |            |
|                      | Rear                | N/A                |                      |                                 | 5'                                                                                                                                                                                                                                                                                                                                                                                                                                                                                                                                                                                                                                                                                                                                                                                                                                                                                                                                                                                                                                                                                                                                                                                                                                                                                                                                                                                                                                                                                                                                                                                                                                                                                                                                                                                                                                                                                                                                                                                                                                                                                                                             |                        |                           |            |
|                      | 3,100,000           |                    |                      |                                 | 1=0                                                                                                                                                                                                                                                                                                                                                                                                                                                                                                                                                                                                                                                                                                                                                                                                                                                                                                                                                                                                                                                                                                                                                                                                                                                                                                                                                                                                                                                                                                                                                                                                                                                                                                                                                                                                                                                                                                                                                                                                                                                                                                                            |                        |                           |            |
| MF TH Unit Size      |                     | 1,200 SF Min.      | 1,500 SF to 1,800 SF | 63                              |                                                                                                                                                                                                                                                                                                                                                                                                                                                                                                                                                                                                                                                                                                                                                                                                                                                                                                                                                                                                                                                                                                                                                                                                                                                                                                                                                                                                                                                                                                                                                                                                                                                                                                                                                                                                                                                                                                                                                                                                                                                                                                                                |                        |                           |            |
| MF Apt. Unit Size    |                     |                    | 2,000                |                                 | UNIT TYPES                                                                                                                                                                                                                                                                                                                                                                                                                                                                                                                                                                                                                                                                                                                                                                                                                                                                                                                                                                                                                                                                                                                                                                                                                                                                                                                                                                                                                                                                                                                                                                                                                                                                                                                                                                                                                                                                                                                                                                                                                                                                                                                     | Rentable SE            | Total Rentable SF         | Total      |
| riper officoree      |                     | -                  |                      |                                 | A, Studio                                                                                                                                                                                                                                                                                                                                                                                                                                                                                                                                                                                                                                                                                                                                                                                                                                                                                                                                                                                                                                                                                                                                                                                                                                                                                                                                                                                                                                                                                                                                                                                                                                                                                                                                                                                                                                                                                                                                                                                                                                                                                                                      | 704.00                 | 3,520                     | 5          |
|                      |                     |                    | -                    |                                 | B- One Bedroom                                                                                                                                                                                                                                                                                                                                                                                                                                                                                                                                                                                                                                                                                                                                                                                                                                                                                                                                                                                                                                                                                                                                                                                                                                                                                                                                                                                                                                                                                                                                                                                                                                                                                                                                                                                                                                                                                                                                                                                                                                                                                                                 | 808.00                 | 3,232                     | 4          |
|                      |                     |                    |                      |                                 | B1- One Bedroom                                                                                                                                                                                                                                                                                                                                                                                                                                                                                                                                                                                                                                                                                                                                                                                                                                                                                                                                                                                                                                                                                                                                                                                                                                                                                                                                                                                                                                                                                                                                                                                                                                                                                                                                                                                                                                                                                                                                                                                                                                                                                                                | 933.00                 | 3,732                     | 4          |
|                      | :                   |                    | -                    |                                 | B2- One Bedroom                                                                                                                                                                                                                                                                                                                                                                                                                                                                                                                                                                                                                                                                                                                                                                                                                                                                                                                                                                                                                                                                                                                                                                                                                                                                                                                                                                                                                                                                                                                                                                                                                                                                                                                                                                                                                                                                                                                                                                                                                                                                                                                | 831.00                 | 8,310                     | 10         |
|                      |                     |                    |                      |                                 | C- One Bedroom/office                                                                                                                                                                                                                                                                                                                                                                                                                                                                                                                                                                                                                                                                                                                                                                                                                                                                                                                                                                                                                                                                                                                                                                                                                                                                                                                                                                                                                                                                                                                                                                                                                                                                                                                                                                                                                                                                                                                                                                                                                                                                                                          | 880.00                 | 2,640                     | 3          |
|                      |                     |                    |                      |                                 | D- One Bedroom/office                                                                                                                                                                                                                                                                                                                                                                                                                                                                                                                                                                                                                                                                                                                                                                                                                                                                                                                                                                                                                                                                                                                                                                                                                                                                                                                                                                                                                                                                                                                                                                                                                                                                                                                                                                                                                                                                                                                                                                                                                                                                                                          | 880.00                 | 7,040                     | 8          |
|                      |                     |                    |                      |                                 | E- Two Bedroom                                                                                                                                                                                                                                                                                                                                                                                                                                                                                                                                                                                                                                                                                                                                                                                                                                                                                                                                                                                                                                                                                                                                                                                                                                                                                                                                                                                                                                                                                                                                                                                                                                                                                                                                                                                                                                                                                                                                                                                                                                                                                                                 | 1,076.00               | 4,304                     |            |
|                      |                     |                    |                      |                                 | E1- Two Bedroom                                                                                                                                                                                                                                                                                                                                                                                                                                                                                                                                                                                                                                                                                                                                                                                                                                                                                                                                                                                                                                                                                                                                                                                                                                                                                                                                                                                                                                                                                                                                                                                                                                                                                                                                                                                                                                                                                                                                                                                                                                                                                                                | 1,076.00               | 4,376                     | 4          |
|                      |                     |                    |                      |                                 | F- Two Bedroom corner                                                                                                                                                                                                                                                                                                                                                                                                                                                                                                                                                                                                                                                                                                                                                                                                                                                                                                                                                                                                                                                                                                                                                                                                                                                                                                                                                                                                                                                                                                                                                                                                                                                                                                                                                                                                                                                                                                                                                                                                                                                                                                          |                        |                           | 16         |
|                      |                     |                    |                      |                                 |                                                                                                                                                                                                                                                                                                                                                                                                                                                                                                                                                                                                                                                                                                                                                                                                                                                                                                                                                                                                                                                                                                                                                                                                                                                                                                                                                                                                                                                                                                                                                                                                                                                                                                                                                                                                                                                                                                                                                                                                                                                                                                                                | 1,164.00               | 18,624                    |            |
|                      |                     |                    |                      |                                 | G- Two Bedroom                                                                                                                                                                                                                                                                                                                                                                                                                                                                                                                                                                                                                                                                                                                                                                                                                                                                                                                                                                                                                                                                                                                                                                                                                                                                                                                                                                                                                                                                                                                                                                                                                                                                                                                                                                                                                                                                                                                                                                                                                                                                                                                 | 1,271.00               | 3,813                     | 3          |
|                      |                     | 1                  |                      |                                 | H- Three Bedroom corner                                                                                                                                                                                                                                                                                                                                                                                                                                                                                                                                                                                                                                                                                                                                                                                                                                                                                                                                                                                                                                                                                                                                                                                                                                                                                                                                                                                                                                                                                                                                                                                                                                                                                                                                                                                                                                                                                                                                                                                                                                                                                                        | NAME OF TAXABLE PARTY. | 1,476                     | 1          |
|                      |                     |                    |                      |                                 | I- Three Bedroom                                                                                                                                                                                                                                                                                                                                                                                                                                                                                                                                                                                                                                                                                                                                                                                                                                                                                                                                                                                                                                                                                                                                                                                                                                                                                                                                                                                                                                                                                                                                                                                                                                                                                                                                                                                                                                                                                                                                                                                                                                                                                                               | 1,445.00               | 1,445                     | 1          |
| Apartment SFTotal    |                     |                    |                      |                                 | TOTALSF                                                                                                                                                                                                                                                                                                                                                                                                                                                                                                                                                                                                                                                                                                                                                                                                                                                                                                                                                                                                                                                                                                                                                                                                                                                                                                                                                                                                                                                                                                                                                                                                                                                                                                                                                                                                                                                                                                                                                                                                                                                                                                                        |                        | 62,512                    | 200        |
| Unit Total           |                     |                    |                      |                                 |                                                                                                                                                                                                                                                                                                                                                                                                                                                                                                                                                                                                                                                                                                                                                                                                                                                                                                                                                                                                                                                                                                                                                                                                                                                                                                                                                                                                                                                                                                                                                                                                                                                                                                                                                                                                                                                                                                                                                                                                                                                                                                                                |                        |                           | 63         |
| Average Apt. SF      |                     |                    |                      |                                 |                                                                                                                                                                                                                                                                                                                                                                                                                                                                                                                                                                                                                                                                                                                                                                                                                                                                                                                                                                                                                                                                                                                                                                                                                                                                                                                                                                                                                                                                                                                                                                                                                                                                                                                                                                                                                                                                                                                                                                                                                                                                                                                                | (Avg SF/Unit)          |                           | 992.3      |
| Commercial SF        |                     |                    |                      |                                 |                                                                                                                                                                                                                                                                                                                                                                                                                                                                                                                                                                                                                                                                                                                                                                                                                                                                                                                                                                                                                                                                                                                                                                                                                                                                                                                                                                                                                                                                                                                                                                                                                                                                                                                                                                                                                                                                                                                                                                                                                                                                                                                                |                        |                           | 4,352.0    |
|                      |                     |                    |                      |                                 |                                                                                                                                                                                                                                                                                                                                                                                                                                                                                                                                                                                                                                                                                                                                                                                                                                                                                                                                                                                                                                                                                                                                                                                                                                                                                                                                                                                                                                                                                                                                                                                                                                                                                                                                                                                                                                                                                                                                                                                                                                                                                                                                |                        |                           |            |
| Aisle Width          |                     | Two-way - Max 20'  | 22'                  |                                 | One-way Max 20'                                                                                                                                                                                                                                                                                                                                                                                                                                                                                                                                                                                                                                                                                                                                                                                                                                                                                                                                                                                                                                                                                                                                                                                                                                                                                                                                                                                                                                                                                                                                                                                                                                                                                                                                                                                                                                                                                                                                                                                                                                                                                                                | 25'                    |                           |            |
| Parking              |                     |                    |                      |                                 |                                                                                                                                                                                                                                                                                                                                                                                                                                                                                                                                                                                                                                                                                                                                                                                                                                                                                                                                                                                                                                                                                                                                                                                                                                                                                                                                                                                                                                                                                                                                                                                                                                                                                                                                                                                                                                                                                                                                                                                                                                                                                                                                |                        |                           |            |
|                      |                     |                    |                      |                                 | MF-1 per unit Req. (63                                                                                                                                                                                                                                                                                                                                                                                                                                                                                                                                                                                                                                                                                                                                                                                                                                                                                                                                                                                                                                                                                                                                                                                                                                                                                                                                                                                                                                                                                                                                                                                                                                                                                                                                                                                                                                                                                                                                                                                                                                                                                                         |                        |                           |            |
|                      |                     | TH-1 per unit Req. |                      |                                 | spaces) Commercial -                                                                                                                                                                                                                                                                                                                                                                                                                                                                                                                                                                                                                                                                                                                                                                                                                                                                                                                                                                                                                                                                                                                                                                                                                                                                                                                                                                                                                                                                                                                                                                                                                                                                                                                                                                                                                                                                                                                                                                                                                                                                                                           |                        |                           |            |
|                      |                     | (63 Spaces)        |                      |                                 | None                                                                                                                                                                                                                                                                                                                                                                                                                                                                                                                                                                                                                                                                                                                                                                                                                                                                                                                                                                                                                                                                                                                                                                                                                                                                                                                                                                                                                                                                                                                                                                                                                                                                                                                                                                                                                                                                                                                                                                                                                                                                                                                           |                        |                           |            |
| Garage -TH           |                     |                    | 126                  |                                 | NATIONAL PROPERTY OF THE PROPE |                        |                           |            |
| Shared Surface Space | es with Lot One     |                    | 8                    |                                 |                                                                                                                                                                                                                                                                                                                                                                                                                                                                                                                                                                                                                                                                                                                                                                                                                                                                                                                                                                                                                                                                                                                                                                                                                                                                                                                                                                                                                                                                                                                                                                                                                                                                                                                                                                                                                                                                                                                                                                                                                                                                                                                                |                        |                           |            |
| M.                   | Total TH Parking    |                    | 134                  | 2.1/Unit                        |                                                                                                                                                                                                                                                                                                                                                                                                                                                                                                                                                                                                                                                                                                                                                                                                                                                                                                                                                                                                                                                                                                                                                                                                                                                                                                                                                                                                                                                                                                                                                                                                                                                                                                                                                                                                                                                                                                                                                                                                                                                                                                                                |                        |                           |            |
|                      |                     |                    | *TH Parking Total Ex | The second second second second | Street Spaces                                                                                                                                                                                                                                                                                                                                                                                                                                                                                                                                                                                                                                                                                                                                                                                                                                                                                                                                                                                                                                                                                                                                                                                                                                                                                                                                                                                                                                                                                                                                                                                                                                                                                                                                                                                                                                                                                                                                                                                                                                                                                                                  |                        |                           |            |
|                      |                     |                    | 65 Bike Stalls       | 1/Unit                          |                                                                                                                                                                                                                                                                                                                                                                                                                                                                                                                                                                                                                                                                                                                                                                                                                                                                                                                                                                                                                                                                                                                                                                                                                                                                                                                                                                                                                                                                                                                                                                                                                                                                                                                                                                                                                                                                                                                                                                                                                                                                                                                                |                        |                           |            |
| Garage -Apartment    |                     |                    | 72.21112.314113      | 20.00                           |                                                                                                                                                                                                                                                                                                                                                                                                                                                                                                                                                                                                                                                                                                                                                                                                                                                                                                                                                                                                                                                                                                                                                                                                                                                                                                                                                                                                                                                                                                                                                                                                                                                                                                                                                                                                                                                                                                                                                                                                                                                                                                                                | 39                     |                           |            |
| Carport Parking      |                     |                    |                      |                                 |                                                                                                                                                                                                                                                                                                                                                                                                                                                                                                                                                                                                                                                                                                                                                                                                                                                                                                                                                                                                                                                                                                                                                                                                                                                                                                                                                                                                                                                                                                                                                                                                                                                                                                                                                                                                                                                                                                                                                                                                                                                                                                                                | 24                     |                           |            |
| Surface- Apartment   | nte                 |                    |                      |                                 |                                                                                                                                                                                                                                                                                                                                                                                                                                                                                                                                                                                                                                                                                                                                                                                                                                                                                                                                                                                                                                                                                                                                                                                                                                                                                                                                                                                                                                                                                                                                                                                                                                                                                                                                                                                                                                                                                                                                                                                                                                                                                                                                | 13                     |                           |            |
| Janace Apartment     |                     |                    |                      |                                 |                                                                                                                                                                                                                                                                                                                                                                                                                                                                                                                                                                                                                                                                                                                                                                                                                                                                                                                                                                                                                                                                                                                                                                                                                                                                                                                                                                                                                                                                                                                                                                                                                                                                                                                                                                                                                                                                                                                                                                                                                                                                                                                                | 76                     |                           | 1.2/Unit   |
|                      | Total Apt. Parking  |                    |                      |                                 |                                                                                                                                                                                                                                                                                                                                                                                                                                                                                                                                                                                                                                                                                                                                                                                                                                                                                                                                                                                                                                                                                                                                                                                                                                                                                                                                                                                                                                                                                                                                                                                                                                                                                                                                                                                                                                                                                                                                                                                                                                                                                                                                | 68 Bike Stalls         | lo.                       |            |
|                      |                     |                    | -                    |                                 |                                                                                                                                                                                                                                                                                                                                                                                                                                                                                                                                                                                                                                                                                                                                                                                                                                                                                                                                                                                                                                                                                                                                                                                                                                                                                                                                                                                                                                                                                                                                                                                                                                                                                                                                                                                                                                                                                                                                                                                                                                                                                                                                |                        |                           | 1/Unit     |
| C                    | -                   |                    |                      |                                 |                                                                                                                                                                                                                                                                                                                                                                                                                                                                                                                                                                                                                                                                                                                                                                                                                                                                                                                                                                                                                                                                                                                                                                                                                                                                                                                                                                                                                                                                                                                                                                                                                                                                                                                                                                                                                                                                                                                                                                                                                                                                                                                                | (63 interior/ 5        | extenory                  |            |
| Commercial           | T                   |                    |                      |                                 |                                                                                                                                                                                                                                                                                                                                                                                                                                                                                                                                                                                                                                                                                                                                                                                                                                                                                                                                                                                                                                                                                                                                                                                                                                                                                                                                                                                                                                                                                                                                                                                                                                                                                                                                                                                                                                                                                                                                                                                                                                                                                                                                | 20.0                   |                           | 7/4 000    |
|                      | Total Comm. Parking |                    |                      |                                 |                                                                                                                                                                                                                                                                                                                                                                                                                                                                                                                                                                                                                                                                                                                                                                                                                                                                                                                                                                                                                                                                                                                                                                                                                                                                                                                                                                                                                                                                                                                                                                                                                                                                                                                                                                                                                                                                                                                                                                                                                                                                                                                                | 29 Spaces              | 7                         | 7/1,000 s  |
|                      |                     |                    |                      |                                 |                                                                                                                                                                                                                                                                                                                                                                                                                                                                                                                                                                                                                                                                                                                                                                                                                                                                                                                                                                                                                                                                                                                                                                                                                                                                                                                                                                                                                                                                                                                                                                                                                                                                                                                                                                                                                                                                                                                                                                                                                                                                                                                                | 5 Bike Spaces          | Contract to the second of |            |
|                      |                     |                    |                      |                                 | l                                                                                                                                                                                                                                                                                                                                                                                                                                                                                                                                                                                                                                                                                                                                                                                                                                                                                                                                                                                                                                                                                                                                                                                                                                                                                                                                                                                                                                                                                                                                                                                                                                                                                                                                                                                                                                                                                                                                                                                                                                                                                                                              | 1- 40' X 8' Load       | ding Space                |            |