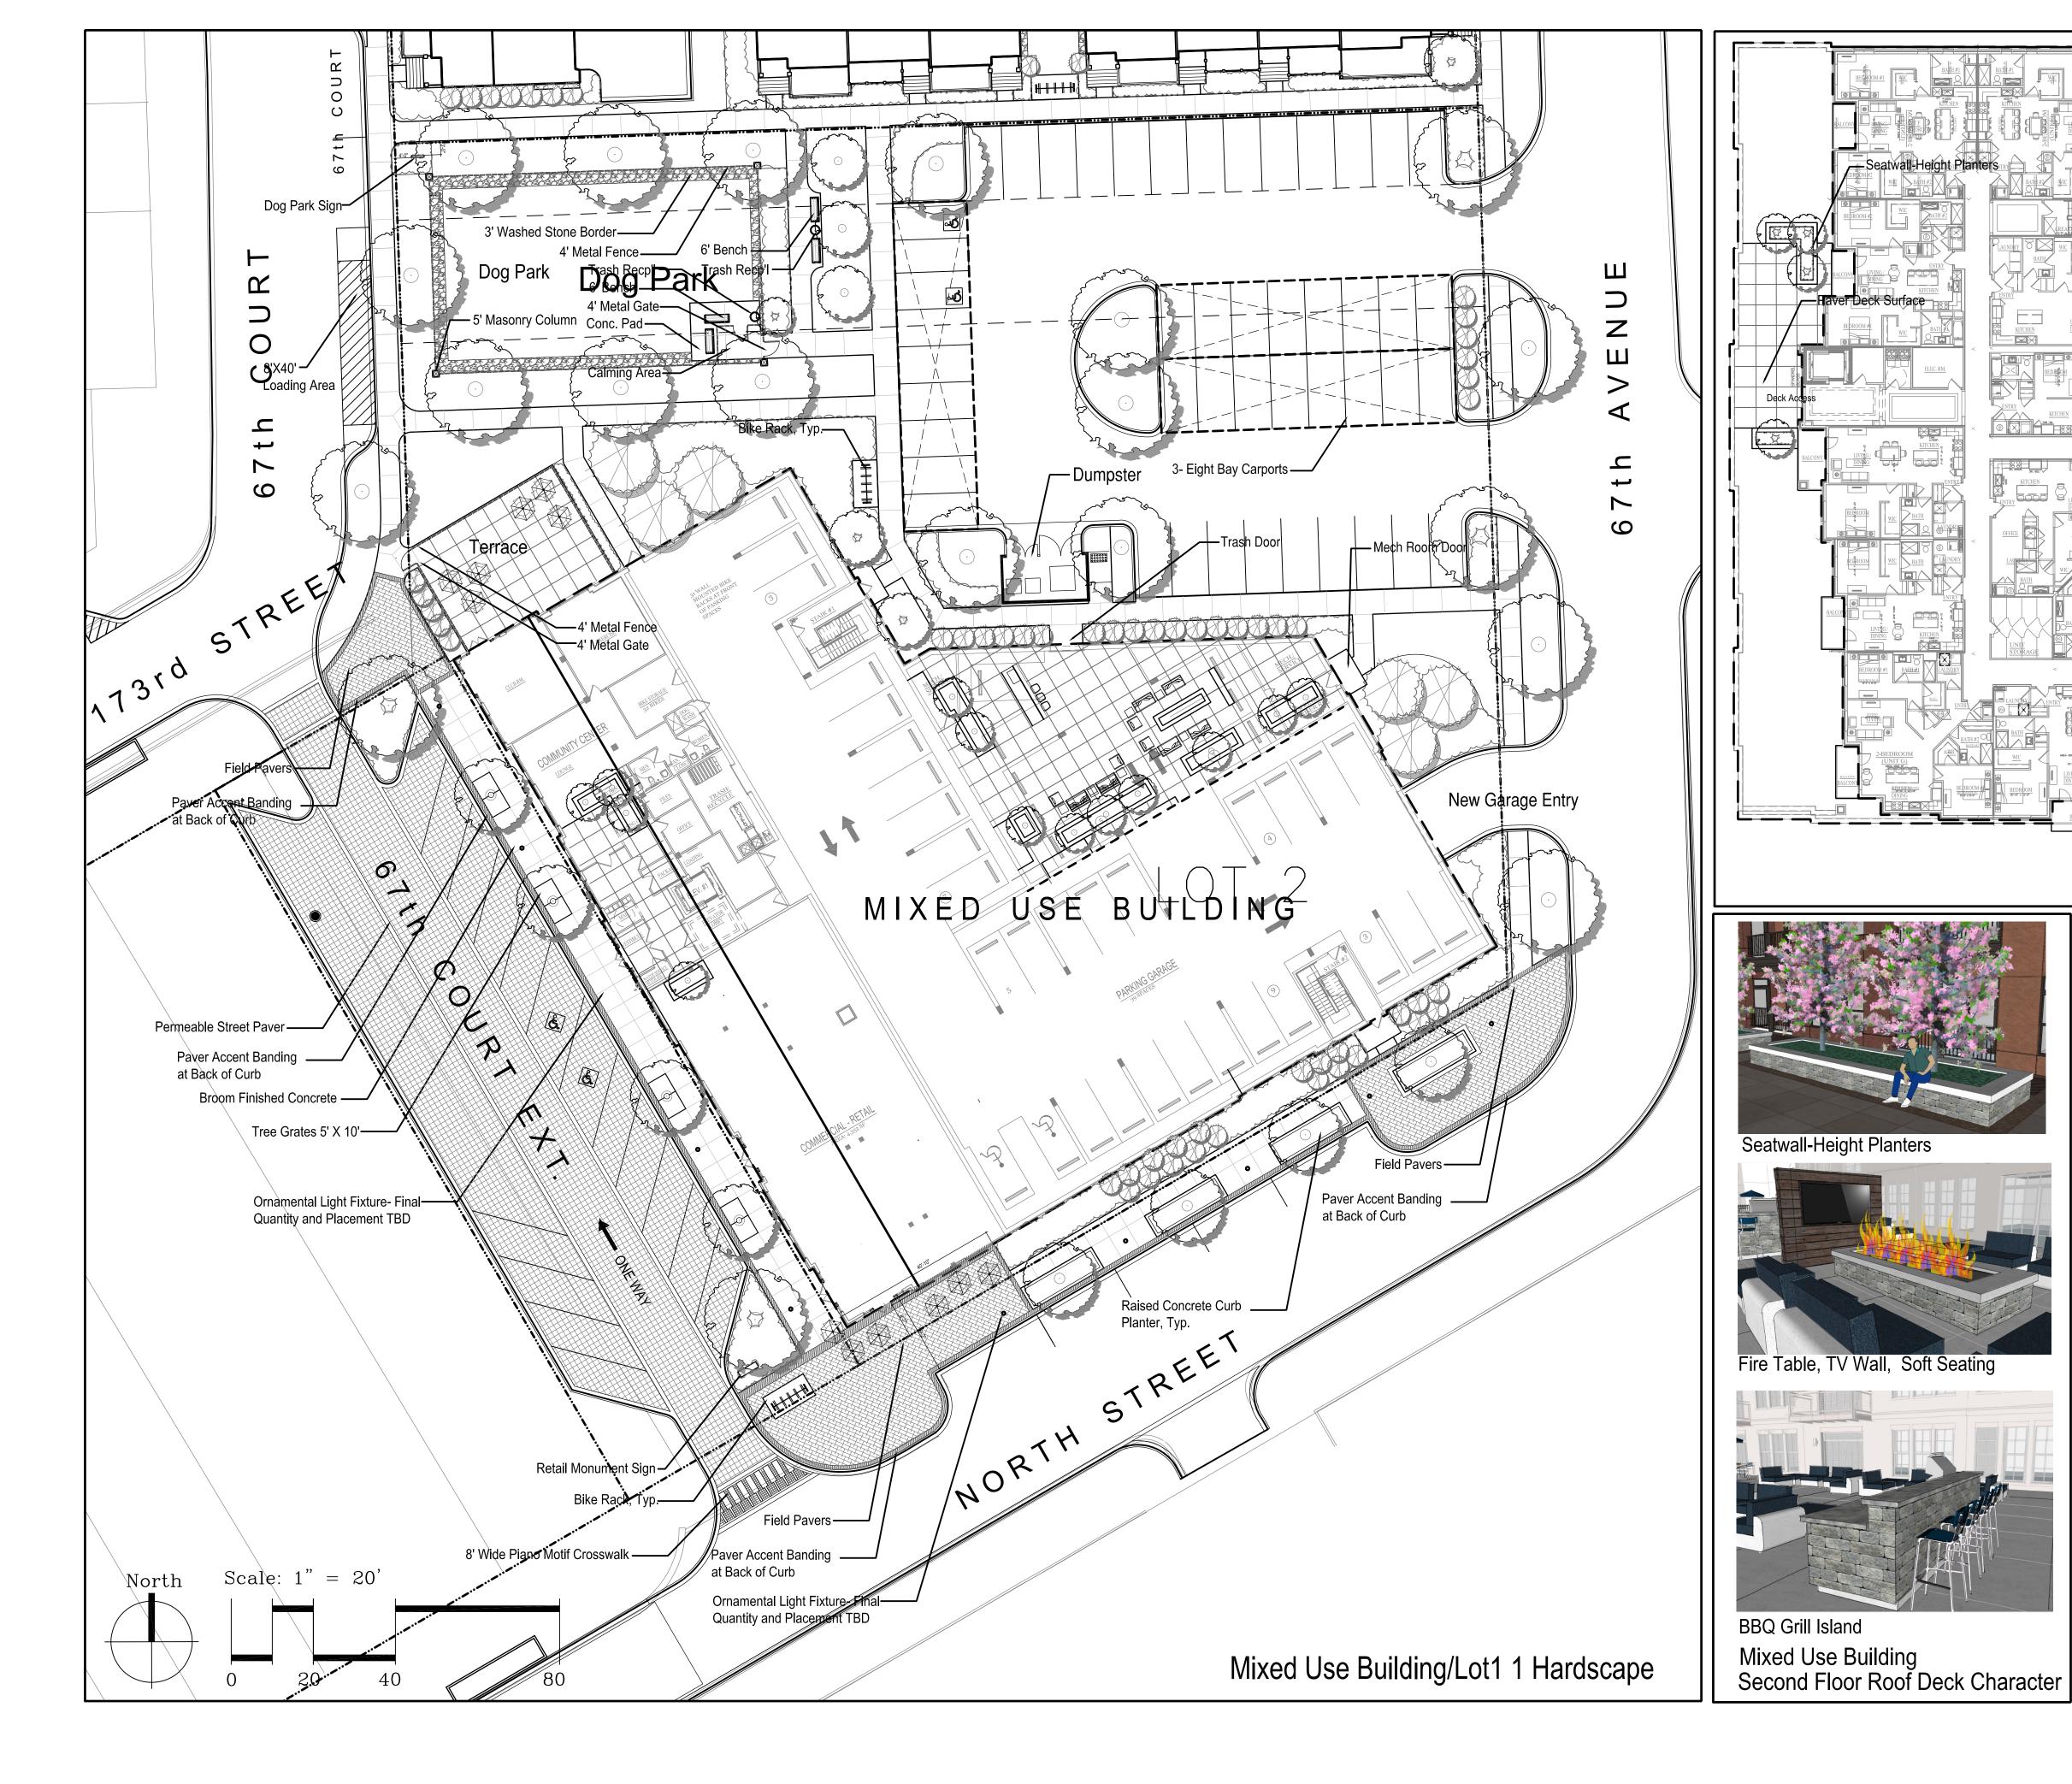

# SITE DATA

| Lot                  |                     |                    | 1                    |                                 | 2                                                                                                                                                                                                                                                                                                                                                                                                                                                                                                                                                                                                                                                                                                                                                                                                                                                                                                                                                                                                                                                                                                                                                                                                                                                                                                                                                                                                                                                                                                                                                                                                                                                                                                                                                                                                                                                                                                                                                                                                                                                                                                                              |                        |                           |            |
|----------------------|---------------------|--------------------|----------------------|---------------------------------|--------------------------------------------------------------------------------------------------------------------------------------------------------------------------------------------------------------------------------------------------------------------------------------------------------------------------------------------------------------------------------------------------------------------------------------------------------------------------------------------------------------------------------------------------------------------------------------------------------------------------------------------------------------------------------------------------------------------------------------------------------------------------------------------------------------------------------------------------------------------------------------------------------------------------------------------------------------------------------------------------------------------------------------------------------------------------------------------------------------------------------------------------------------------------------------------------------------------------------------------------------------------------------------------------------------------------------------------------------------------------------------------------------------------------------------------------------------------------------------------------------------------------------------------------------------------------------------------------------------------------------------------------------------------------------------------------------------------------------------------------------------------------------------------------------------------------------------------------------------------------------------------------------------------------------------------------------------------------------------------------------------------------------------------------------------------------------------------------------------------------------|------------------------|---------------------------|------------|
| Zoning               |                     | DG                 |                      |                                 | DC                                                                                                                                                                                                                                                                                                                                                                                                                                                                                                                                                                                                                                                                                                                                                                                                                                                                                                                                                                                                                                                                                                                                                                                                                                                                                                                                                                                                                                                                                                                                                                                                                                                                                                                                                                                                                                                                                                                                                                                                                                                                                                                             |                        |                           |            |
| Land Area            |                     | 2.98 acres         |                      |                                 | 1.44 acres                                                                                                                                                                                                                                                                                                                                                                                                                                                                                                                                                                                                                                                                                                                                                                                                                                                                                                                                                                                                                                                                                                                                                                                                                                                                                                                                                                                                                                                                                                                                                                                                                                                                                                                                                                                                                                                                                                                                                                                                                                                                                                                     |                        |                           |            |
| Use                  |                     | Town               | nomes                |                                 | Mixed Use                                                                                                                                                                                                                                                                                                                                                                                                                                                                                                                                                                                                                                                                                                                                                                                                                                                                                                                                                                                                                                                                                                                                                                                                                                                                                                                                                                                                                                                                                                                                                                                                                                                                                                                                                                                                                                                                                                                                                                                                                                                                                                                      |                        |                           |            |
|                      |                     | Allowable          | Proposed             | Total Units                     | Allowable                                                                                                                                                                                                                                                                                                                                                                                                                                                                                                                                                                                                                                                                                                                                                                                                                                                                                                                                                                                                                                                                                                                                                                                                                                                                                                                                                                                                                                                                                                                                                                                                                                                                                                                                                                                                                                                                                                                                                                                                                                                                                                                      | Proposed               |                           | Total Unit |
| FAR                  | ;                   | 1                  |                      |                                 |                                                                                                                                                                                                                                                                                                                                                                                                                                                                                                                                                                                                                                                                                                                                                                                                                                                                                                                                                                                                                                                                                                                                                                                                                                                                                                                                                                                                                                                                                                                                                                                                                                                                                                                                                                                                                                                                                                                                                                                                                                                                                                                                | 1003420011111          |                           |            |
| Building Height      |                     | Min. 3 Stories     | 3 stories            |                                 | Min. 3 stories                                                                                                                                                                                                                                                                                                                                                                                                                                                                                                                                                                                                                                                                                                                                                                                                                                                                                                                                                                                                                                                                                                                                                                                                                                                                                                                                                                                                                                                                                                                                                                                                                                                                                                                                                                                                                                                                                                                                                                                                                                                                                                                 | 5 stories              |                           |            |
| Building Setback     | Front (67th Ave)    | 5'-15'             | 10.8'                |                                 | 5' Max. (North St.)                                                                                                                                                                                                                                                                                                                                                                                                                                                                                                                                                                                                                                                                                                                                                                                                                                                                                                                                                                                                                                                                                                                                                                                                                                                                                                                                                                                                                                                                                                                                                                                                                                                                                                                                                                                                                                                                                                                                                                                                                                                                                                            | 8'                     |                           |            |
|                      | Front (67th Ct.)    | 5'-15'             | 8.7'                 |                                 | 5' Max. (Cut Thru)                                                                                                                                                                                                                                                                                                                                                                                                                                                                                                                                                                                                                                                                                                                                                                                                                                                                                                                                                                                                                                                                                                                                                                                                                                                                                                                                                                                                                                                                                                                                                                                                                                                                                                                                                                                                                                                                                                                                                                                                                                                                                                             | 1'                     |                           |            |
|                      | Front (172nd St.)   | 5'-15'             | 9.3'                 |                                 | 5' Max. (67th)                                                                                                                                                                                                                                                                                                                                                                                                                                                                                                                                                                                                                                                                                                                                                                                                                                                                                                                                                                                                                                                                                                                                                                                                                                                                                                                                                                                                                                                                                                                                                                                                                                                                                                                                                                                                                                                                                                                                                                                                                                                                                                                 | 1.2'                   |                           |            |
|                      | Side                | N/A                |                      |                                 | 5' Min. (north)                                                                                                                                                                                                                                                                                                                                                                                                                                                                                                                                                                                                                                                                                                                                                                                                                                                                                                                                                                                                                                                                                                                                                                                                                                                                                                                                                                                                                                                                                                                                                                                                                                                                                                                                                                                                                                                                                                                                                                                                                                                                                                                | 81'                    |                           |            |
|                      | Rear (south)        | 5' Min.            | 13.3'                |                                 |                                                                                                                                                                                                                                                                                                                                                                                                                                                                                                                                                                                                                                                                                                                                                                                                                                                                                                                                                                                                                                                                                                                                                                                                                                                                                                                                                                                                                                                                                                                                                                                                                                                                                                                                                                                                                                                                                                                                                                                                                                                                                                                                |                        |                           |            |
| Parking Setback      | Front               | N/A                |                      |                                 | 20'                                                                                                                                                                                                                                                                                                                                                                                                                                                                                                                                                                                                                                                                                                                                                                                                                                                                                                                                                                                                                                                                                                                                                                                                                                                                                                                                                                                                                                                                                                                                                                                                                                                                                                                                                                                                                                                                                                                                                                                                                                                                                                                            | 5'                     |                           |            |
| 100                  | Corner Side Yard    | N/A                |                      |                                 |                                                                                                                                                                                                                                                                                                                                                                                                                                                                                                                                                                                                                                                                                                                                                                                                                                                                                                                                                                                                                                                                                                                                                                                                                                                                                                                                                                                                                                                                                                                                                                                                                                                                                                                                                                                                                                                                                                                                                                                                                                                                                                                                |                        |                           |            |
|                      | Side                | N/A                |                      |                                 | 0'                                                                                                                                                                                                                                                                                                                                                                                                                                                                                                                                                                                                                                                                                                                                                                                                                                                                                                                                                                                                                                                                                                                                                                                                                                                                                                                                                                                                                                                                                                                                                                                                                                                                                                                                                                                                                                                                                                                                                                                                                                                                                                                             | 0'                     |                           |            |
|                      | Rear                | N/A                |                      |                                 | 5'                                                                                                                                                                                                                                                                                                                                                                                                                                                                                                                                                                                                                                                                                                                                                                                                                                                                                                                                                                                                                                                                                                                                                                                                                                                                                                                                                                                                                                                                                                                                                                                                                                                                                                                                                                                                                                                                                                                                                                                                                                                                                                                             |                        |                           |            |
|                      | 3,100,000           |                    |                      |                                 | 1=0                                                                                                                                                                                                                                                                                                                                                                                                                                                                                                                                                                                                                                                                                                                                                                                                                                                                                                                                                                                                                                                                                                                                                                                                                                                                                                                                                                                                                                                                                                                                                                                                                                                                                                                                                                                                                                                                                                                                                                                                                                                                                                                            |                        |                           |            |
| MF TH Unit Size      |                     | 1,200 SF Min.      | 1,500 SF to 1,800 SF | 63                              |                                                                                                                                                                                                                                                                                                                                                                                                                                                                                                                                                                                                                                                                                                                                                                                                                                                                                                                                                                                                                                                                                                                                                                                                                                                                                                                                                                                                                                                                                                                                                                                                                                                                                                                                                                                                                                                                                                                                                                                                                                                                                                                                |                        |                           |            |
| MF Apt. Unit Size    |                     |                    | 2,000                |                                 | UNIT TYPES                                                                                                                                                                                                                                                                                                                                                                                                                                                                                                                                                                                                                                                                                                                                                                                                                                                                                                                                                                                                                                                                                                                                                                                                                                                                                                                                                                                                                                                                                                                                                                                                                                                                                                                                                                                                                                                                                                                                                                                                                                                                                                                     | Rentable SE            | Total Rentable SF         | Total      |
| riper officoree      |                     | -                  |                      |                                 | A, Studio                                                                                                                                                                                                                                                                                                                                                                                                                                                                                                                                                                                                                                                                                                                                                                                                                                                                                                                                                                                                                                                                                                                                                                                                                                                                                                                                                                                                                                                                                                                                                                                                                                                                                                                                                                                                                                                                                                                                                                                                                                                                                                                      | 704.00                 | 3,520                     | 5          |
|                      |                     |                    | -                    |                                 | B- One Bedroom                                                                                                                                                                                                                                                                                                                                                                                                                                                                                                                                                                                                                                                                                                                                                                                                                                                                                                                                                                                                                                                                                                                                                                                                                                                                                                                                                                                                                                                                                                                                                                                                                                                                                                                                                                                                                                                                                                                                                                                                                                                                                                                 | 808.00                 | 3,232                     | 4          |
|                      |                     |                    |                      |                                 | B1- One Bedroom                                                                                                                                                                                                                                                                                                                                                                                                                                                                                                                                                                                                                                                                                                                                                                                                                                                                                                                                                                                                                                                                                                                                                                                                                                                                                                                                                                                                                                                                                                                                                                                                                                                                                                                                                                                                                                                                                                                                                                                                                                                                                                                | 933.00                 | 3,732                     | 4          |
|                      | :                   |                    | -                    |                                 | B2- One Bedroom                                                                                                                                                                                                                                                                                                                                                                                                                                                                                                                                                                                                                                                                                                                                                                                                                                                                                                                                                                                                                                                                                                                                                                                                                                                                                                                                                                                                                                                                                                                                                                                                                                                                                                                                                                                                                                                                                                                                                                                                                                                                                                                | 831.00                 | 8,310                     | 10         |
|                      |                     |                    |                      |                                 | C- One Bedroom/office                                                                                                                                                                                                                                                                                                                                                                                                                                                                                                                                                                                                                                                                                                                                                                                                                                                                                                                                                                                                                                                                                                                                                                                                                                                                                                                                                                                                                                                                                                                                                                                                                                                                                                                                                                                                                                                                                                                                                                                                                                                                                                          | 880.00                 | 2,640                     | 3          |
|                      |                     |                    |                      |                                 | D- One Bedroom/office                                                                                                                                                                                                                                                                                                                                                                                                                                                                                                                                                                                                                                                                                                                                                                                                                                                                                                                                                                                                                                                                                                                                                                                                                                                                                                                                                                                                                                                                                                                                                                                                                                                                                                                                                                                                                                                                                                                                                                                                                                                                                                          | 880.00                 | 7,040                     | 8          |
|                      |                     |                    |                      |                                 | E- Two Bedroom                                                                                                                                                                                                                                                                                                                                                                                                                                                                                                                                                                                                                                                                                                                                                                                                                                                                                                                                                                                                                                                                                                                                                                                                                                                                                                                                                                                                                                                                                                                                                                                                                                                                                                                                                                                                                                                                                                                                                                                                                                                                                                                 | 1,076.00               | 4,304                     |            |
|                      |                     |                    |                      |                                 | E1- Two Bedroom                                                                                                                                                                                                                                                                                                                                                                                                                                                                                                                                                                                                                                                                                                                                                                                                                                                                                                                                                                                                                                                                                                                                                                                                                                                                                                                                                                                                                                                                                                                                                                                                                                                                                                                                                                                                                                                                                                                                                                                                                                                                                                                | 1,076.00               | 4,376                     | 4          |
|                      |                     |                    |                      |                                 | F- Two Bedroom corner                                                                                                                                                                                                                                                                                                                                                                                                                                                                                                                                                                                                                                                                                                                                                                                                                                                                                                                                                                                                                                                                                                                                                                                                                                                                                                                                                                                                                                                                                                                                                                                                                                                                                                                                                                                                                                                                                                                                                                                                                                                                                                          |                        |                           | 16         |
|                      |                     |                    |                      |                                 |                                                                                                                                                                                                                                                                                                                                                                                                                                                                                                                                                                                                                                                                                                                                                                                                                                                                                                                                                                                                                                                                                                                                                                                                                                                                                                                                                                                                                                                                                                                                                                                                                                                                                                                                                                                                                                                                                                                                                                                                                                                                                                                                | 1,164.00               | 18,624                    |            |
|                      |                     |                    |                      |                                 | G- Two Bedroom                                                                                                                                                                                                                                                                                                                                                                                                                                                                                                                                                                                                                                                                                                                                                                                                                                                                                                                                                                                                                                                                                                                                                                                                                                                                                                                                                                                                                                                                                                                                                                                                                                                                                                                                                                                                                                                                                                                                                                                                                                                                                                                 | 1,271.00               | 3,813                     | 3          |
|                      |                     | 1                  |                      |                                 | H- Three Bedroom corner                                                                                                                                                                                                                                                                                                                                                                                                                                                                                                                                                                                                                                                                                                                                                                                                                                                                                                                                                                                                                                                                                                                                                                                                                                                                                                                                                                                                                                                                                                                                                                                                                                                                                                                                                                                                                                                                                                                                                                                                                                                                                                        | NAME OF TAXABLE PARTY. | 1,476                     | 1          |
|                      |                     |                    |                      |                                 | I- Three Bedroom                                                                                                                                                                                                                                                                                                                                                                                                                                                                                                                                                                                                                                                                                                                                                                                                                                                                                                                                                                                                                                                                                                                                                                                                                                                                                                                                                                                                                                                                                                                                                                                                                                                                                                                                                                                                                                                                                                                                                                                                                                                                                                               | 1,445.00               | 1,445                     | 1          |
| Apartment SFTotal    |                     |                    |                      |                                 | TOTALSF                                                                                                                                                                                                                                                                                                                                                                                                                                                                                                                                                                                                                                                                                                                                                                                                                                                                                                                                                                                                                                                                                                                                                                                                                                                                                                                                                                                                                                                                                                                                                                                                                                                                                                                                                                                                                                                                                                                                                                                                                                                                                                                        |                        | 62,512                    | 200        |
| Unit Total           |                     |                    |                      |                                 |                                                                                                                                                                                                                                                                                                                                                                                                                                                                                                                                                                                                                                                                                                                                                                                                                                                                                                                                                                                                                                                                                                                                                                                                                                                                                                                                                                                                                                                                                                                                                                                                                                                                                                                                                                                                                                                                                                                                                                                                                                                                                                                                |                        |                           | 63         |
| Average Apt. SF      |                     |                    |                      |                                 |                                                                                                                                                                                                                                                                                                                                                                                                                                                                                                                                                                                                                                                                                                                                                                                                                                                                                                                                                                                                                                                                                                                                                                                                                                                                                                                                                                                                                                                                                                                                                                                                                                                                                                                                                                                                                                                                                                                                                                                                                                                                                                                                | (Avg SF/Unit)          |                           | 992.3      |
| Commercial SF        |                     |                    |                      |                                 |                                                                                                                                                                                                                                                                                                                                                                                                                                                                                                                                                                                                                                                                                                                                                                                                                                                                                                                                                                                                                                                                                                                                                                                                                                                                                                                                                                                                                                                                                                                                                                                                                                                                                                                                                                                                                                                                                                                                                                                                                                                                                                                                |                        |                           | 4,352.0    |
|                      |                     |                    |                      |                                 |                                                                                                                                                                                                                                                                                                                                                                                                                                                                                                                                                                                                                                                                                                                                                                                                                                                                                                                                                                                                                                                                                                                                                                                                                                                                                                                                                                                                                                                                                                                                                                                                                                                                                                                                                                                                                                                                                                                                                                                                                                                                                                                                |                        |                           |            |
| Aisle Width          |                     | Two-way - Max 20'  | 22'                  |                                 | One-way Max 20'                                                                                                                                                                                                                                                                                                                                                                                                                                                                                                                                                                                                                                                                                                                                                                                                                                                                                                                                                                                                                                                                                                                                                                                                                                                                                                                                                                                                                                                                                                                                                                                                                                                                                                                                                                                                                                                                                                                                                                                                                                                                                                                | 25'                    |                           |            |
| Parking              |                     |                    |                      |                                 |                                                                                                                                                                                                                                                                                                                                                                                                                                                                                                                                                                                                                                                                                                                                                                                                                                                                                                                                                                                                                                                                                                                                                                                                                                                                                                                                                                                                                                                                                                                                                                                                                                                                                                                                                                                                                                                                                                                                                                                                                                                                                                                                |                        |                           |            |
|                      |                     |                    |                      |                                 | MF-1 per unit Req. (63                                                                                                                                                                                                                                                                                                                                                                                                                                                                                                                                                                                                                                                                                                                                                                                                                                                                                                                                                                                                                                                                                                                                                                                                                                                                                                                                                                                                                                                                                                                                                                                                                                                                                                                                                                                                                                                                                                                                                                                                                                                                                                         |                        |                           |            |
|                      |                     | TH-1 per unit Req. |                      |                                 | spaces) Commercial -                                                                                                                                                                                                                                                                                                                                                                                                                                                                                                                                                                                                                                                                                                                                                                                                                                                                                                                                                                                                                                                                                                                                                                                                                                                                                                                                                                                                                                                                                                                                                                                                                                                                                                                                                                                                                                                                                                                                                                                                                                                                                                           |                        |                           |            |
|                      |                     | (63 Spaces)        |                      |                                 | None                                                                                                                                                                                                                                                                                                                                                                                                                                                                                                                                                                                                                                                                                                                                                                                                                                                                                                                                                                                                                                                                                                                                                                                                                                                                                                                                                                                                                                                                                                                                                                                                                                                                                                                                                                                                                                                                                                                                                                                                                                                                                                                           |                        |                           |            |
| Garage -TH           |                     |                    | 126                  |                                 | NATIONAL PROPERTY OF THE PROPE |                        |                           |            |
| Shared Surface Space | es with Lot One     |                    | 8                    |                                 |                                                                                                                                                                                                                                                                                                                                                                                                                                                                                                                                                                                                                                                                                                                                                                                                                                                                                                                                                                                                                                                                                                                                                                                                                                                                                                                                                                                                                                                                                                                                                                                                                                                                                                                                                                                                                                                                                                                                                                                                                                                                                                                                |                        |                           |            |
| M.                   | Total TH Parking    |                    | 134                  | 2.1/Unit                        |                                                                                                                                                                                                                                                                                                                                                                                                                                                                                                                                                                                                                                                                                                                                                                                                                                                                                                                                                                                                                                                                                                                                                                                                                                                                                                                                                                                                                                                                                                                                                                                                                                                                                                                                                                                                                                                                                                                                                                                                                                                                                                                                |                        |                           |            |
|                      |                     |                    | *TH Parking Total Ex | The second second second second | Street Spaces                                                                                                                                                                                                                                                                                                                                                                                                                                                                                                                                                                                                                                                                                                                                                                                                                                                                                                                                                                                                                                                                                                                                                                                                                                                                                                                                                                                                                                                                                                                                                                                                                                                                                                                                                                                                                                                                                                                                                                                                                                                                                                                  |                        |                           |            |
|                      |                     |                    | 65 Bike Stalls       | 1/Unit                          |                                                                                                                                                                                                                                                                                                                                                                                                                                                                                                                                                                                                                                                                                                                                                                                                                                                                                                                                                                                                                                                                                                                                                                                                                                                                                                                                                                                                                                                                                                                                                                                                                                                                                                                                                                                                                                                                                                                                                                                                                                                                                                                                |                        |                           |            |
| Garage -Apartment    |                     |                    | 72.21112.314113      | 20.00                           |                                                                                                                                                                                                                                                                                                                                                                                                                                                                                                                                                                                                                                                                                                                                                                                                                                                                                                                                                                                                                                                                                                                                                                                                                                                                                                                                                                                                                                                                                                                                                                                                                                                                                                                                                                                                                                                                                                                                                                                                                                                                                                                                | 39                     |                           |            |
| Carport Parking      |                     |                    |                      |                                 |                                                                                                                                                                                                                                                                                                                                                                                                                                                                                                                                                                                                                                                                                                                                                                                                                                                                                                                                                                                                                                                                                                                                                                                                                                                                                                                                                                                                                                                                                                                                                                                                                                                                                                                                                                                                                                                                                                                                                                                                                                                                                                                                | 24                     |                           |            |
| Surface- Apartment   | nte                 |                    |                      |                                 |                                                                                                                                                                                                                                                                                                                                                                                                                                                                                                                                                                                                                                                                                                                                                                                                                                                                                                                                                                                                                                                                                                                                                                                                                                                                                                                                                                                                                                                                                                                                                                                                                                                                                                                                                                                                                                                                                                                                                                                                                                                                                                                                | 13                     |                           |            |
| Janace Apartment     |                     |                    |                      |                                 |                                                                                                                                                                                                                                                                                                                                                                                                                                                                                                                                                                                                                                                                                                                                                                                                                                                                                                                                                                                                                                                                                                                                                                                                                                                                                                                                                                                                                                                                                                                                                                                                                                                                                                                                                                                                                                                                                                                                                                                                                                                                                                                                | 76                     |                           | 1.2/Unit   |
|                      | Total Apt. Parking  |                    |                      |                                 |                                                                                                                                                                                                                                                                                                                                                                                                                                                                                                                                                                                                                                                                                                                                                                                                                                                                                                                                                                                                                                                                                                                                                                                                                                                                                                                                                                                                                                                                                                                                                                                                                                                                                                                                                                                                                                                                                                                                                                                                                                                                                                                                | 68 Bike Stalls         | lo.                       |            |
|                      |                     |                    | -                    |                                 |                                                                                                                                                                                                                                                                                                                                                                                                                                                                                                                                                                                                                                                                                                                                                                                                                                                                                                                                                                                                                                                                                                                                                                                                                                                                                                                                                                                                                                                                                                                                                                                                                                                                                                                                                                                                                                                                                                                                                                                                                                                                                                                                |                        |                           | 1/Unit     |
| C                    | -                   |                    |                      |                                 |                                                                                                                                                                                                                                                                                                                                                                                                                                                                                                                                                                                                                                                                                                                                                                                                                                                                                                                                                                                                                                                                                                                                                                                                                                                                                                                                                                                                                                                                                                                                                                                                                                                                                                                                                                                                                                                                                                                                                                                                                                                                                                                                | (63 interior/ 5        | extenory                  |            |
| Commercial           | T                   |                    |                      |                                 |                                                                                                                                                                                                                                                                                                                                                                                                                                                                                                                                                                                                                                                                                                                                                                                                                                                                                                                                                                                                                                                                                                                                                                                                                                                                                                                                                                                                                                                                                                                                                                                                                                                                                                                                                                                                                                                                                                                                                                                                                                                                                                                                | 20.0                   |                           | 7/4 000    |
|                      | Total Comm. Parking |                    |                      |                                 |                                                                                                                                                                                                                                                                                                                                                                                                                                                                                                                                                                                                                                                                                                                                                                                                                                                                                                                                                                                                                                                                                                                                                                                                                                                                                                                                                                                                                                                                                                                                                                                                                                                                                                                                                                                                                                                                                                                                                                                                                                                                                                                                | 29 Spaces              | 7                         | 7/1,000 s  |
|                      |                     |                    |                      |                                 |                                                                                                                                                                                                                                                                                                                                                                                                                                                                                                                                                                                                                                                                                                                                                                                                                                                                                                                                                                                                                                                                                                                                                                                                                                                                                                                                                                                                                                                                                                                                                                                                                                                                                                                                                                                                                                                                                                                                                                                                                                                                                                                                | 5 Bike Spaces          | Contract to the second of |            |
|                      |                     |                    |                      |                                 | l                                                                                                                                                                                                                                                                                                                                                                                                                                                                                                                                                                                                                                                                                                                                                                                                                                                                                                                                                                                                                                                                                                                                                                                                                                                                                                                                                                                                                                                                                                                                                                                                                                                                                                                                                                                                                                                                                                                                                                                                                                                                                                                              | 1- 40' X 8' Load       | ding Space                |            |