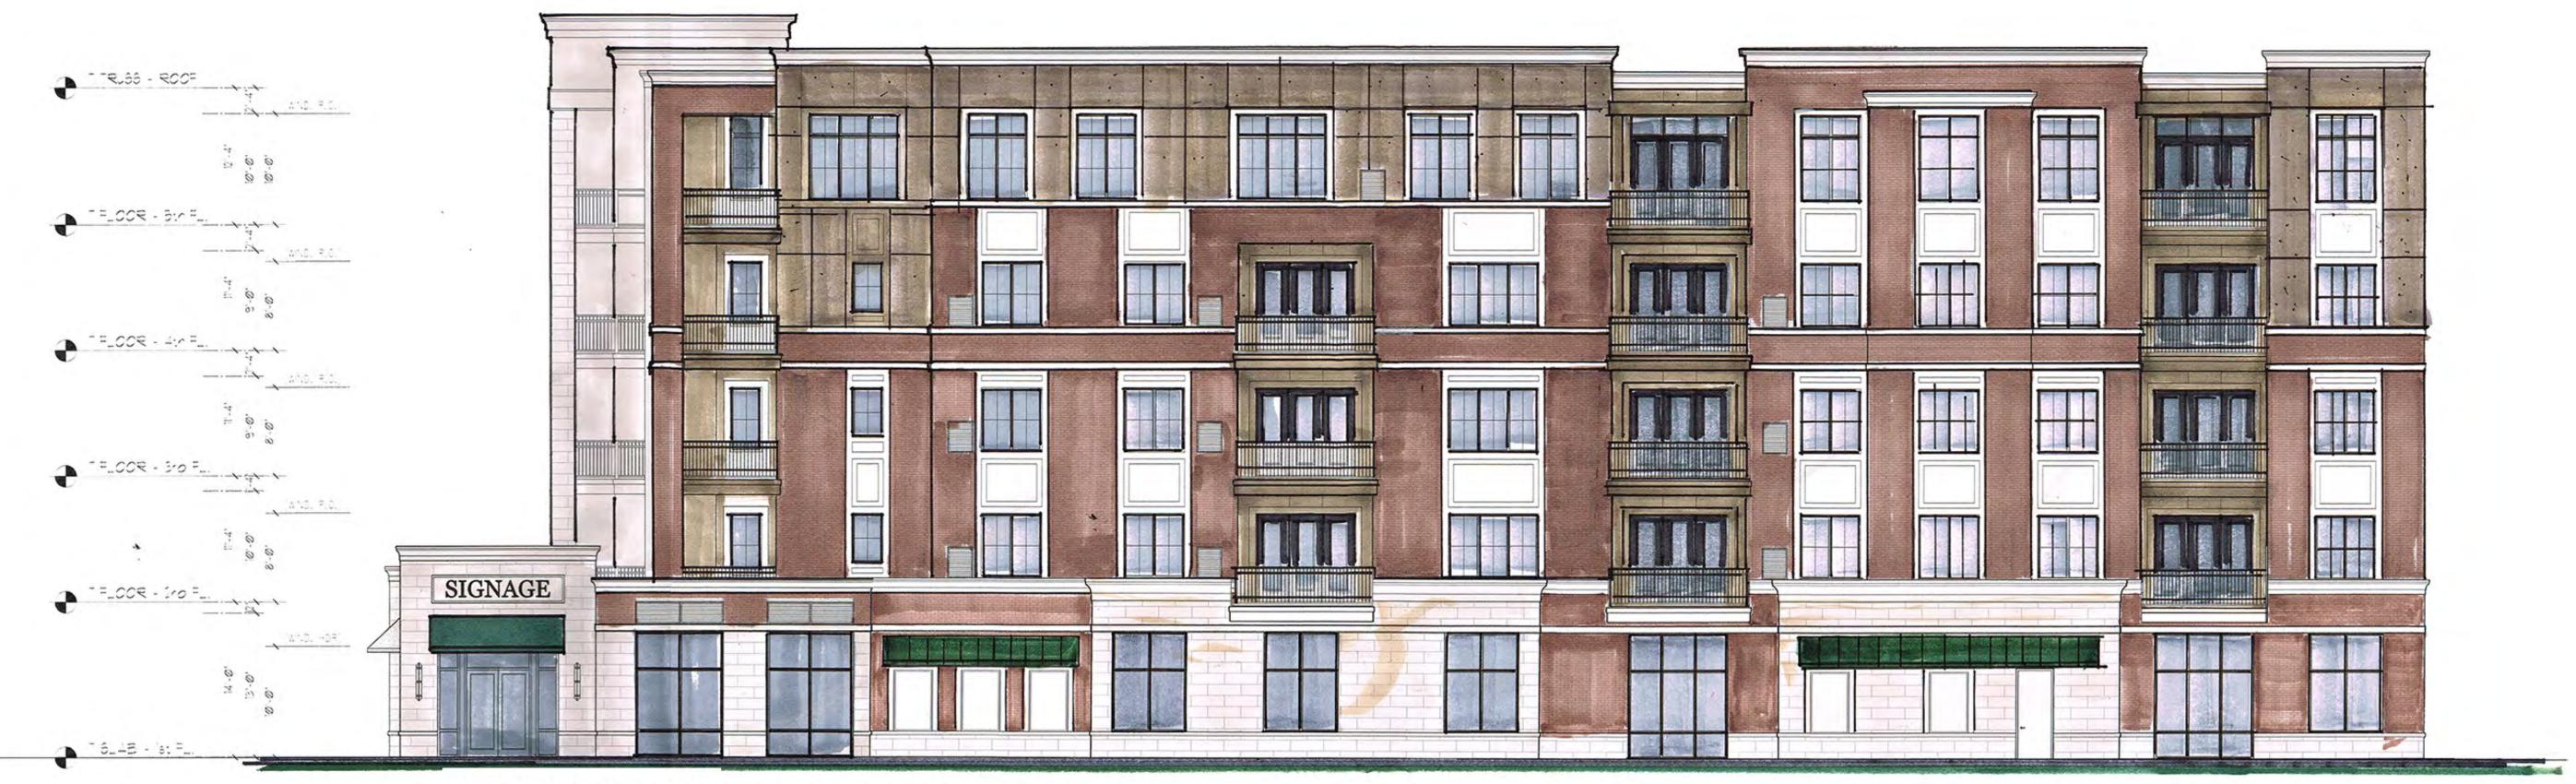

# SITE DATA

| Lot                  |                     |                    | 1                    |                                 | 2                                                                                                                                                                                                                                                                                                                                                                                                                                                                                                                                                                                                                                                                                                                                                                                                                                                                                                                                                                                                                                                                                                                                                                                                                                                                                                                                                                                                                                                                                                                                                                                                                                                                                                                                                                                                                                                                                                                                                                                                                                                                                                                              |                        |                           |            |
|----------------------|---------------------|--------------------|----------------------|---------------------------------|--------------------------------------------------------------------------------------------------------------------------------------------------------------------------------------------------------------------------------------------------------------------------------------------------------------------------------------------------------------------------------------------------------------------------------------------------------------------------------------------------------------------------------------------------------------------------------------------------------------------------------------------------------------------------------------------------------------------------------------------------------------------------------------------------------------------------------------------------------------------------------------------------------------------------------------------------------------------------------------------------------------------------------------------------------------------------------------------------------------------------------------------------------------------------------------------------------------------------------------------------------------------------------------------------------------------------------------------------------------------------------------------------------------------------------------------------------------------------------------------------------------------------------------------------------------------------------------------------------------------------------------------------------------------------------------------------------------------------------------------------------------------------------------------------------------------------------------------------------------------------------------------------------------------------------------------------------------------------------------------------------------------------------------------------------------------------------------------------------------------------------|------------------------|---------------------------|------------|
| Zoning               |                     | DG                 |                      |                                 | DC                                                                                                                                                                                                                                                                                                                                                                                                                                                                                                                                                                                                                                                                                                                                                                                                                                                                                                                                                                                                                                                                                                                                                                                                                                                                                                                                                                                                                                                                                                                                                                                                                                                                                                                                                                                                                                                                                                                                                                                                                                                                                                                             |                        |                           |            |
| Land Area            |                     | 2.98 acres         |                      |                                 | 1.44 acres                                                                                                                                                                                                                                                                                                                                                                                                                                                                                                                                                                                                                                                                                                                                                                                                                                                                                                                                                                                                                                                                                                                                                                                                                                                                                                                                                                                                                                                                                                                                                                                                                                                                                                                                                                                                                                                                                                                                                                                                                                                                                                                     |                        |                           |            |
| Use                  |                     | Town               | nomes                |                                 | Mixed Use                                                                                                                                                                                                                                                                                                                                                                                                                                                                                                                                                                                                                                                                                                                                                                                                                                                                                                                                                                                                                                                                                                                                                                                                                                                                                                                                                                                                                                                                                                                                                                                                                                                                                                                                                                                                                                                                                                                                                                                                                                                                                                                      |                        |                           |            |
|                      |                     | Allowable          | Proposed             | Total Units                     | Allowable                                                                                                                                                                                                                                                                                                                                                                                                                                                                                                                                                                                                                                                                                                                                                                                                                                                                                                                                                                                                                                                                                                                                                                                                                                                                                                                                                                                                                                                                                                                                                                                                                                                                                                                                                                                                                                                                                                                                                                                                                                                                                                                      | Proposed               |                           | Total Unit |
| FAR                  | ;                   | 1                  |                      |                                 |                                                                                                                                                                                                                                                                                                                                                                                                                                                                                                                                                                                                                                                                                                                                                                                                                                                                                                                                                                                                                                                                                                                                                                                                                                                                                                                                                                                                                                                                                                                                                                                                                                                                                                                                                                                                                                                                                                                                                                                                                                                                                                                                | 1003420011111          |                           |            |
| Building Height      |                     | Min. 3 Stories     | 3 stories            |                                 | Min. 3 stories                                                                                                                                                                                                                                                                                                                                                                                                                                                                                                                                                                                                                                                                                                                                                                                                                                                                                                                                                                                                                                                                                                                                                                                                                                                                                                                                                                                                                                                                                                                                                                                                                                                                                                                                                                                                                                                                                                                                                                                                                                                                                                                 | 5 stories              |                           |            |
| Building Setback     | Front (67th Ave)    | 5'-15'             | 10.8'                |                                 | 5' Max. (North St.)                                                                                                                                                                                                                                                                                                                                                                                                                                                                                                                                                                                                                                                                                                                                                                                                                                                                                                                                                                                                                                                                                                                                                                                                                                                                                                                                                                                                                                                                                                                                                                                                                                                                                                                                                                                                                                                                                                                                                                                                                                                                                                            | 8'                     |                           |            |
|                      | Front (67th Ct.)    | 5'-15'             | 8.7'                 |                                 | 5' Max. (Cut Thru)                                                                                                                                                                                                                                                                                                                                                                                                                                                                                                                                                                                                                                                                                                                                                                                                                                                                                                                                                                                                                                                                                                                                                                                                                                                                                                                                                                                                                                                                                                                                                                                                                                                                                                                                                                                                                                                                                                                                                                                                                                                                                                             | 1'                     |                           |            |
|                      | Front (172nd St.)   | 5'-15'             | 9.3'                 |                                 | 5' Max. (67th)                                                                                                                                                                                                                                                                                                                                                                                                                                                                                                                                                                                                                                                                                                                                                                                                                                                                                                                                                                                                                                                                                                                                                                                                                                                                                                                                                                                                                                                                                                                                                                                                                                                                                                                                                                                                                                                                                                                                                                                                                                                                                                                 | 1.2'                   |                           |            |
|                      | Side                | N/A                |                      |                                 | 5' Min. (north)                                                                                                                                                                                                                                                                                                                                                                                                                                                                                                                                                                                                                                                                                                                                                                                                                                                                                                                                                                                                                                                                                                                                                                                                                                                                                                                                                                                                                                                                                                                                                                                                                                                                                                                                                                                                                                                                                                                                                                                                                                                                                                                | 81'                    |                           |            |
|                      | Rear (south)        | 5' Min.            | 13.3'                |                                 |                                                                                                                                                                                                                                                                                                                                                                                                                                                                                                                                                                                                                                                                                                                                                                                                                                                                                                                                                                                                                                                                                                                                                                                                                                                                                                                                                                                                                                                                                                                                                                                                                                                                                                                                                                                                                                                                                                                                                                                                                                                                                                                                |                        |                           |            |
| Parking Setback      | Front               | N/A                |                      |                                 | 20'                                                                                                                                                                                                                                                                                                                                                                                                                                                                                                                                                                                                                                                                                                                                                                                                                                                                                                                                                                                                                                                                                                                                                                                                                                                                                                                                                                                                                                                                                                                                                                                                                                                                                                                                                                                                                                                                                                                                                                                                                                                                                                                            | 5'                     |                           |            |
| 100                  | Corner Side Yard    | N/A                |                      |                                 |                                                                                                                                                                                                                                                                                                                                                                                                                                                                                                                                                                                                                                                                                                                                                                                                                                                                                                                                                                                                                                                                                                                                                                                                                                                                                                                                                                                                                                                                                                                                                                                                                                                                                                                                                                                                                                                                                                                                                                                                                                                                                                                                |                        |                           |            |
|                      | Side                | N/A                |                      |                                 | 0'                                                                                                                                                                                                                                                                                                                                                                                                                                                                                                                                                                                                                                                                                                                                                                                                                                                                                                                                                                                                                                                                                                                                                                                                                                                                                                                                                                                                                                                                                                                                                                                                                                                                                                                                                                                                                                                                                                                                                                                                                                                                                                                             | 0'                     |                           |            |
|                      | Rear                | N/A                |                      |                                 | 5'                                                                                                                                                                                                                                                                                                                                                                                                                                                                                                                                                                                                                                                                                                                                                                                                                                                                                                                                                                                                                                                                                                                                                                                                                                                                                                                                                                                                                                                                                                                                                                                                                                                                                                                                                                                                                                                                                                                                                                                                                                                                                                                             |                        |                           |            |
|                      | 3,100,000           |                    |                      |                                 | 1=0                                                                                                                                                                                                                                                                                                                                                                                                                                                                                                                                                                                                                                                                                                                                                                                                                                                                                                                                                                                                                                                                                                                                                                                                                                                                                                                                                                                                                                                                                                                                                                                                                                                                                                                                                                                                                                                                                                                                                                                                                                                                                                                            |                        |                           |            |
| MF TH Unit Size      |                     | 1,200 SF Min.      | 1,500 SF to 1,800 SF | 63                              |                                                                                                                                                                                                                                                                                                                                                                                                                                                                                                                                                                                                                                                                                                                                                                                                                                                                                                                                                                                                                                                                                                                                                                                                                                                                                                                                                                                                                                                                                                                                                                                                                                                                                                                                                                                                                                                                                                                                                                                                                                                                                                                                |                        |                           |            |
| MF Apt. Unit Size    |                     |                    | 2,000                |                                 | UNIT TYPES                                                                                                                                                                                                                                                                                                                                                                                                                                                                                                                                                                                                                                                                                                                                                                                                                                                                                                                                                                                                                                                                                                                                                                                                                                                                                                                                                                                                                                                                                                                                                                                                                                                                                                                                                                                                                                                                                                                                                                                                                                                                                                                     | Rentable SE            | Total Rentable SF         | Total      |
| riper officoree      |                     | -                  |                      |                                 | A, Studio                                                                                                                                                                                                                                                                                                                                                                                                                                                                                                                                                                                                                                                                                                                                                                                                                                                                                                                                                                                                                                                                                                                                                                                                                                                                                                                                                                                                                                                                                                                                                                                                                                                                                                                                                                                                                                                                                                                                                                                                                                                                                                                      | 704.00                 | 3,520                     | 5          |
|                      |                     |                    | -                    |                                 | B- One Bedroom                                                                                                                                                                                                                                                                                                                                                                                                                                                                                                                                                                                                                                                                                                                                                                                                                                                                                                                                                                                                                                                                                                                                                                                                                                                                                                                                                                                                                                                                                                                                                                                                                                                                                                                                                                                                                                                                                                                                                                                                                                                                                                                 | 808.00                 | 3,232                     | 4          |
|                      |                     |                    |                      |                                 | B1- One Bedroom                                                                                                                                                                                                                                                                                                                                                                                                                                                                                                                                                                                                                                                                                                                                                                                                                                                                                                                                                                                                                                                                                                                                                                                                                                                                                                                                                                                                                                                                                                                                                                                                                                                                                                                                                                                                                                                                                                                                                                                                                                                                                                                | 933.00                 | 3,732                     | 4          |
|                      | :                   |                    | -                    |                                 | B2- One Bedroom                                                                                                                                                                                                                                                                                                                                                                                                                                                                                                                                                                                                                                                                                                                                                                                                                                                                                                                                                                                                                                                                                                                                                                                                                                                                                                                                                                                                                                                                                                                                                                                                                                                                                                                                                                                                                                                                                                                                                                                                                                                                                                                | 831.00                 | 8,310                     | 10         |
|                      |                     |                    |                      |                                 | C- One Bedroom/office                                                                                                                                                                                                                                                                                                                                                                                                                                                                                                                                                                                                                                                                                                                                                                                                                                                                                                                                                                                                                                                                                                                                                                                                                                                                                                                                                                                                                                                                                                                                                                                                                                                                                                                                                                                                                                                                                                                                                                                                                                                                                                          | 880.00                 | 2,640                     | 3          |
|                      |                     |                    |                      |                                 | D- One Bedroom/office                                                                                                                                                                                                                                                                                                                                                                                                                                                                                                                                                                                                                                                                                                                                                                                                                                                                                                                                                                                                                                                                                                                                                                                                                                                                                                                                                                                                                                                                                                                                                                                                                                                                                                                                                                                                                                                                                                                                                                                                                                                                                                          | 880.00                 | 7,040                     | 8          |
|                      |                     |                    |                      |                                 | E- Two Bedroom                                                                                                                                                                                                                                                                                                                                                                                                                                                                                                                                                                                                                                                                                                                                                                                                                                                                                                                                                                                                                                                                                                                                                                                                                                                                                                                                                                                                                                                                                                                                                                                                                                                                                                                                                                                                                                                                                                                                                                                                                                                                                                                 | 1,076.00               | 4,304                     |            |
|                      |                     |                    |                      |                                 | E1- Two Bedroom                                                                                                                                                                                                                                                                                                                                                                                                                                                                                                                                                                                                                                                                                                                                                                                                                                                                                                                                                                                                                                                                                                                                                                                                                                                                                                                                                                                                                                                                                                                                                                                                                                                                                                                                                                                                                                                                                                                                                                                                                                                                                                                | 1,076.00               | 4,376                     | 4          |
|                      |                     |                    |                      |                                 | F- Two Bedroom corner                                                                                                                                                                                                                                                                                                                                                                                                                                                                                                                                                                                                                                                                                                                                                                                                                                                                                                                                                                                                                                                                                                                                                                                                                                                                                                                                                                                                                                                                                                                                                                                                                                                                                                                                                                                                                                                                                                                                                                                                                                                                                                          |                        |                           | 16         |
|                      |                     |                    |                      |                                 |                                                                                                                                                                                                                                                                                                                                                                                                                                                                                                                                                                                                                                                                                                                                                                                                                                                                                                                                                                                                                                                                                                                                                                                                                                                                                                                                                                                                                                                                                                                                                                                                                                                                                                                                                                                                                                                                                                                                                                                                                                                                                                                                | 1,164.00               | 18,624                    |            |
|                      |                     |                    |                      |                                 | G- Two Bedroom                                                                                                                                                                                                                                                                                                                                                                                                                                                                                                                                                                                                                                                                                                                                                                                                                                                                                                                                                                                                                                                                                                                                                                                                                                                                                                                                                                                                                                                                                                                                                                                                                                                                                                                                                                                                                                                                                                                                                                                                                                                                                                                 | 1,271.00               | 3,813                     | 3          |
|                      |                     | 1                  |                      |                                 | H- Three Bedroom corner                                                                                                                                                                                                                                                                                                                                                                                                                                                                                                                                                                                                                                                                                                                                                                                                                                                                                                                                                                                                                                                                                                                                                                                                                                                                                                                                                                                                                                                                                                                                                                                                                                                                                                                                                                                                                                                                                                                                                                                                                                                                                                        | NAME OF TAXABLE PARTY. | 1,476                     | 1          |
|                      |                     |                    |                      |                                 | I- Three Bedroom                                                                                                                                                                                                                                                                                                                                                                                                                                                                                                                                                                                                                                                                                                                                                                                                                                                                                                                                                                                                                                                                                                                                                                                                                                                                                                                                                                                                                                                                                                                                                                                                                                                                                                                                                                                                                                                                                                                                                                                                                                                                                                               | 1,445.00               | 1,445                     | 1          |
| Apartment SFTotal    |                     |                    |                      |                                 | TOTALSF                                                                                                                                                                                                                                                                                                                                                                                                                                                                                                                                                                                                                                                                                                                                                                                                                                                                                                                                                                                                                                                                                                                                                                                                                                                                                                                                                                                                                                                                                                                                                                                                                                                                                                                                                                                                                                                                                                                                                                                                                                                                                                                        |                        | 62,512                    | 200        |
| Unit Total           |                     |                    |                      |                                 |                                                                                                                                                                                                                                                                                                                                                                                                                                                                                                                                                                                                                                                                                                                                                                                                                                                                                                                                                                                                                                                                                                                                                                                                                                                                                                                                                                                                                                                                                                                                                                                                                                                                                                                                                                                                                                                                                                                                                                                                                                                                                                                                |                        |                           | 63         |
| Average Apt. SF      |                     |                    |                      |                                 |                                                                                                                                                                                                                                                                                                                                                                                                                                                                                                                                                                                                                                                                                                                                                                                                                                                                                                                                                                                                                                                                                                                                                                                                                                                                                                                                                                                                                                                                                                                                                                                                                                                                                                                                                                                                                                                                                                                                                                                                                                                                                                                                | (Avg SF/Unit)          |                           | 992.3      |
| Commercial SF        |                     |                    |                      |                                 |                                                                                                                                                                                                                                                                                                                                                                                                                                                                                                                                                                                                                                                                                                                                                                                                                                                                                                                                                                                                                                                                                                                                                                                                                                                                                                                                                                                                                                                                                                                                                                                                                                                                                                                                                                                                                                                                                                                                                                                                                                                                                                                                |                        |                           | 4,352.0    |
|                      |                     |                    |                      |                                 |                                                                                                                                                                                                                                                                                                                                                                                                                                                                                                                                                                                                                                                                                                                                                                                                                                                                                                                                                                                                                                                                                                                                                                                                                                                                                                                                                                                                                                                                                                                                                                                                                                                                                                                                                                                                                                                                                                                                                                                                                                                                                                                                |                        |                           |            |
| Aisle Width          |                     | Two-way - Max 20'  | 22'                  |                                 | One-way Max 20'                                                                                                                                                                                                                                                                                                                                                                                                                                                                                                                                                                                                                                                                                                                                                                                                                                                                                                                                                                                                                                                                                                                                                                                                                                                                                                                                                                                                                                                                                                                                                                                                                                                                                                                                                                                                                                                                                                                                                                                                                                                                                                                | 25'                    |                           |            |
| Parking              |                     |                    |                      |                                 |                                                                                                                                                                                                                                                                                                                                                                                                                                                                                                                                                                                                                                                                                                                                                                                                                                                                                                                                                                                                                                                                                                                                                                                                                                                                                                                                                                                                                                                                                                                                                                                                                                                                                                                                                                                                                                                                                                                                                                                                                                                                                                                                |                        |                           |            |
|                      |                     |                    |                      |                                 | MF-1 per unit Req. (63                                                                                                                                                                                                                                                                                                                                                                                                                                                                                                                                                                                                                                                                                                                                                                                                                                                                                                                                                                                                                                                                                                                                                                                                                                                                                                                                                                                                                                                                                                                                                                                                                                                                                                                                                                                                                                                                                                                                                                                                                                                                                                         |                        |                           |            |
|                      |                     | TH-1 per unit Req. |                      |                                 | spaces) Commercial -                                                                                                                                                                                                                                                                                                                                                                                                                                                                                                                                                                                                                                                                                                                                                                                                                                                                                                                                                                                                                                                                                                                                                                                                                                                                                                                                                                                                                                                                                                                                                                                                                                                                                                                                                                                                                                                                                                                                                                                                                                                                                                           |                        |                           |            |
|                      |                     | (63 Spaces)        |                      |                                 | None                                                                                                                                                                                                                                                                                                                                                                                                                                                                                                                                                                                                                                                                                                                                                                                                                                                                                                                                                                                                                                                                                                                                                                                                                                                                                                                                                                                                                                                                                                                                                                                                                                                                                                                                                                                                                                                                                                                                                                                                                                                                                                                           |                        |                           |            |
| Garage -TH           |                     |                    | 126                  |                                 | NATIONAL PROPERTY OF THE PROPE |                        |                           |            |
| Shared Surface Space | es with Lot One     |                    | 8                    |                                 |                                                                                                                                                                                                                                                                                                                                                                                                                                                                                                                                                                                                                                                                                                                                                                                                                                                                                                                                                                                                                                                                                                                                                                                                                                                                                                                                                                                                                                                                                                                                                                                                                                                                                                                                                                                                                                                                                                                                                                                                                                                                                                                                |                        |                           |            |
| M.                   | Total TH Parking    |                    | 134                  | 2.1/Unit                        |                                                                                                                                                                                                                                                                                                                                                                                                                                                                                                                                                                                                                                                                                                                                                                                                                                                                                                                                                                                                                                                                                                                                                                                                                                                                                                                                                                                                                                                                                                                                                                                                                                                                                                                                                                                                                                                                                                                                                                                                                                                                                                                                |                        |                           |            |
|                      |                     |                    | *TH Parking Total Ex | The second second second second | Street Spaces                                                                                                                                                                                                                                                                                                                                                                                                                                                                                                                                                                                                                                                                                                                                                                                                                                                                                                                                                                                                                                                                                                                                                                                                                                                                                                                                                                                                                                                                                                                                                                                                                                                                                                                                                                                                                                                                                                                                                                                                                                                                                                                  |                        |                           |            |
|                      |                     |                    | 65 Bike Stalls       | 1/Unit                          |                                                                                                                                                                                                                                                                                                                                                                                                                                                                                                                                                                                                                                                                                                                                                                                                                                                                                                                                                                                                                                                                                                                                                                                                                                                                                                                                                                                                                                                                                                                                                                                                                                                                                                                                                                                                                                                                                                                                                                                                                                                                                                                                |                        |                           |            |
| Garage -Apartment    |                     |                    | 72.21112.314113      | 20.00                           |                                                                                                                                                                                                                                                                                                                                                                                                                                                                                                                                                                                                                                                                                                                                                                                                                                                                                                                                                                                                                                                                                                                                                                                                                                                                                                                                                                                                                                                                                                                                                                                                                                                                                                                                                                                                                                                                                                                                                                                                                                                                                                                                | 39                     |                           |            |
| Carport Parking      |                     |                    |                      |                                 |                                                                                                                                                                                                                                                                                                                                                                                                                                                                                                                                                                                                                                                                                                                                                                                                                                                                                                                                                                                                                                                                                                                                                                                                                                                                                                                                                                                                                                                                                                                                                                                                                                                                                                                                                                                                                                                                                                                                                                                                                                                                                                                                | 24                     |                           |            |
| Surface- Apartment   | nte                 |                    |                      |                                 |                                                                                                                                                                                                                                                                                                                                                                                                                                                                                                                                                                                                                                                                                                                                                                                                                                                                                                                                                                                                                                                                                                                                                                                                                                                                                                                                                                                                                                                                                                                                                                                                                                                                                                                                                                                                                                                                                                                                                                                                                                                                                                                                | 13                     |                           |            |
| Janace Apartment     |                     |                    |                      |                                 |                                                                                                                                                                                                                                                                                                                                                                                                                                                                                                                                                                                                                                                                                                                                                                                                                                                                                                                                                                                                                                                                                                                                                                                                                                                                                                                                                                                                                                                                                                                                                                                                                                                                                                                                                                                                                                                                                                                                                                                                                                                                                                                                | 76                     |                           | 1.2/Unit   |
|                      | Total Apt. Parking  |                    |                      |                                 |                                                                                                                                                                                                                                                                                                                                                                                                                                                                                                                                                                                                                                                                                                                                                                                                                                                                                                                                                                                                                                                                                                                                                                                                                                                                                                                                                                                                                                                                                                                                                                                                                                                                                                                                                                                                                                                                                                                                                                                                                                                                                                                                | 68 Bike Stalls         | lo.                       |            |
|                      |                     |                    | -                    |                                 |                                                                                                                                                                                                                                                                                                                                                                                                                                                                                                                                                                                                                                                                                                                                                                                                                                                                                                                                                                                                                                                                                                                                                                                                                                                                                                                                                                                                                                                                                                                                                                                                                                                                                                                                                                                                                                                                                                                                                                                                                                                                                                                                |                        |                           | 1/Unit     |
| C                    | -                   |                    |                      |                                 |                                                                                                                                                                                                                                                                                                                                                                                                                                                                                                                                                                                                                                                                                                                                                                                                                                                                                                                                                                                                                                                                                                                                                                                                                                                                                                                                                                                                                                                                                                                                                                                                                                                                                                                                                                                                                                                                                                                                                                                                                                                                                                                                | (63 interior/ 5        | extenory                  |            |
| Commercial           | T                   |                    |                      |                                 |                                                                                                                                                                                                                                                                                                                                                                                                                                                                                                                                                                                                                                                                                                                                                                                                                                                                                                                                                                                                                                                                                                                                                                                                                                                                                                                                                                                                                                                                                                                                                                                                                                                                                                                                                                                                                                                                                                                                                                                                                                                                                                                                | 20.0                   |                           | 7/4 000    |
|                      | Total Comm. Parking |                    |                      |                                 |                                                                                                                                                                                                                                                                                                                                                                                                                                                                                                                                                                                                                                                                                                                                                                                                                                                                                                                                                                                                                                                                                                                                                                                                                                                                                                                                                                                                                                                                                                                                                                                                                                                                                                                                                                                                                                                                                                                                                                                                                                                                                                                                | 29 Spaces              | 7                         | 7/1,000 s  |
|                      |                     |                    |                      |                                 |                                                                                                                                                                                                                                                                                                                                                                                                                                                                                                                                                                                                                                                                                                                                                                                                                                                                                                                                                                                                                                                                                                                                                                                                                                                                                                                                                                                                                                                                                                                                                                                                                                                                                                                                                                                                                                                                                                                                                                                                                                                                                                                                | 5 Bike Spaces          | Contract to the second of |            |
|                      |                     |                    |                      |                                 | l                                                                                                                                                                                                                                                                                                                                                                                                                                                                                                                                                                                                                                                                                                                                                                                                                                                                                                                                                                                                                                                                                                                                                                                                                                                                                                                                                                                                                                                                                                                                                                                                                                                                                                                                                                                                                                                                                                                                                                                                                                                                                                                              | 1- 40' X 8' Load       | ding Space                |            |