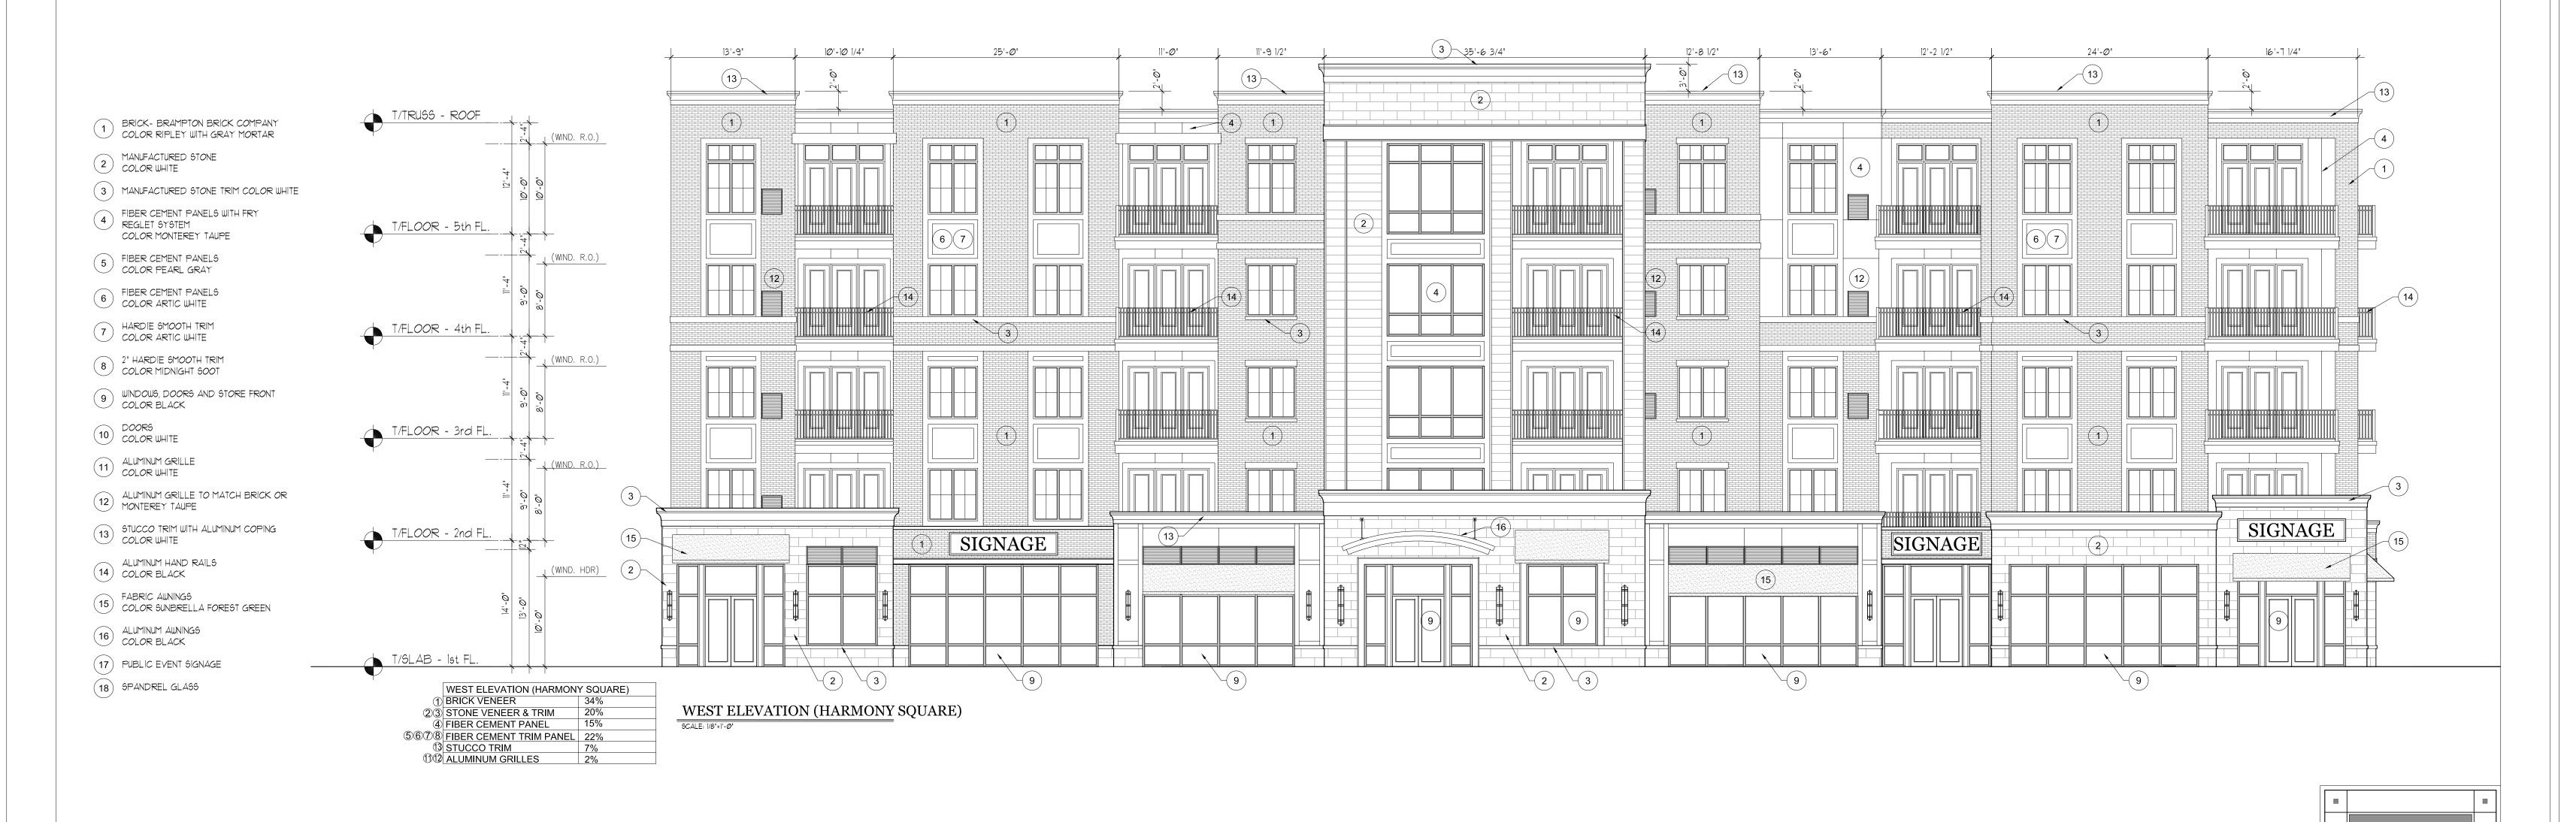

# SITE DATA

| Lot                  |                     |                    | 1                    |                                 | 2                                                                                                                                                                                                                                                                                                                                                                                                                                                                                                                                                                                                                                                                                                                                                                                                                                                                                                                                                                                                                                                                                                                                                                                                                                                                                                                                                                                                                                                                                                                                                                                                                                                                                                                                                                                                                                                                                                                                                                                                                                                                                                                              |                        |                           |            |
|----------------------|---------------------|--------------------|----------------------|---------------------------------|--------------------------------------------------------------------------------------------------------------------------------------------------------------------------------------------------------------------------------------------------------------------------------------------------------------------------------------------------------------------------------------------------------------------------------------------------------------------------------------------------------------------------------------------------------------------------------------------------------------------------------------------------------------------------------------------------------------------------------------------------------------------------------------------------------------------------------------------------------------------------------------------------------------------------------------------------------------------------------------------------------------------------------------------------------------------------------------------------------------------------------------------------------------------------------------------------------------------------------------------------------------------------------------------------------------------------------------------------------------------------------------------------------------------------------------------------------------------------------------------------------------------------------------------------------------------------------------------------------------------------------------------------------------------------------------------------------------------------------------------------------------------------------------------------------------------------------------------------------------------------------------------------------------------------------------------------------------------------------------------------------------------------------------------------------------------------------------------------------------------------------|------------------------|---------------------------|------------|
| Zoning               |                     | DG                 |                      |                                 | DC                                                                                                                                                                                                                                                                                                                                                                                                                                                                                                                                                                                                                                                                                                                                                                                                                                                                                                                                                                                                                                                                                                                                                                                                                                                                                                                                                                                                                                                                                                                                                                                                                                                                                                                                                                                                                                                                                                                                                                                                                                                                                                                             |                        |                           |            |
| Land Area            |                     | 2.98 acres         |                      |                                 | 1.44 acres                                                                                                                                                                                                                                                                                                                                                                                                                                                                                                                                                                                                                                                                                                                                                                                                                                                                                                                                                                                                                                                                                                                                                                                                                                                                                                                                                                                                                                                                                                                                                                                                                                                                                                                                                                                                                                                                                                                                                                                                                                                                                                                     |                        |                           |            |
| Use                  |                     | Town               | nomes                |                                 | Mixed Use                                                                                                                                                                                                                                                                                                                                                                                                                                                                                                                                                                                                                                                                                                                                                                                                                                                                                                                                                                                                                                                                                                                                                                                                                                                                                                                                                                                                                                                                                                                                                                                                                                                                                                                                                                                                                                                                                                                                                                                                                                                                                                                      |                        |                           |            |
|                      |                     | Allowable          | Proposed             | Total Units                     | Allowable                                                                                                                                                                                                                                                                                                                                                                                                                                                                                                                                                                                                                                                                                                                                                                                                                                                                                                                                                                                                                                                                                                                                                                                                                                                                                                                                                                                                                                                                                                                                                                                                                                                                                                                                                                                                                                                                                                                                                                                                                                                                                                                      | Proposed               |                           | Total Unit |
| FAR                  | ;                   | 1                  |                      |                                 |                                                                                                                                                                                                                                                                                                                                                                                                                                                                                                                                                                                                                                                                                                                                                                                                                                                                                                                                                                                                                                                                                                                                                                                                                                                                                                                                                                                                                                                                                                                                                                                                                                                                                                                                                                                                                                                                                                                                                                                                                                                                                                                                | 1003420011111          |                           |            |
| Building Height      |                     | Min. 3 Stories     | 3 stories            |                                 | Min. 3 stories                                                                                                                                                                                                                                                                                                                                                                                                                                                                                                                                                                                                                                                                                                                                                                                                                                                                                                                                                                                                                                                                                                                                                                                                                                                                                                                                                                                                                                                                                                                                                                                                                                                                                                                                                                                                                                                                                                                                                                                                                                                                                                                 | 5 stories              |                           |            |
| Building Setback     | Front (67th Ave)    | 5'-15'             | 10.8'                |                                 | 5' Max. (North St.)                                                                                                                                                                                                                                                                                                                                                                                                                                                                                                                                                                                                                                                                                                                                                                                                                                                                                                                                                                                                                                                                                                                                                                                                                                                                                                                                                                                                                                                                                                                                                                                                                                                                                                                                                                                                                                                                                                                                                                                                                                                                                                            | 8'                     |                           |            |
|                      | Front (67th Ct.)    | 5'-15'             | 8.7'                 |                                 | 5' Max. (Cut Thru)                                                                                                                                                                                                                                                                                                                                                                                                                                                                                                                                                                                                                                                                                                                                                                                                                                                                                                                                                                                                                                                                                                                                                                                                                                                                                                                                                                                                                                                                                                                                                                                                                                                                                                                                                                                                                                                                                                                                                                                                                                                                                                             | 1'                     |                           |            |
|                      | Front (172nd St.)   | 5'-15'             | 9.3'                 |                                 | 5' Max. (67th)                                                                                                                                                                                                                                                                                                                                                                                                                                                                                                                                                                                                                                                                                                                                                                                                                                                                                                                                                                                                                                                                                                                                                                                                                                                                                                                                                                                                                                                                                                                                                                                                                                                                                                                                                                                                                                                                                                                                                                                                                                                                                                                 | 1.2'                   |                           |            |
|                      | Side                | N/A                |                      |                                 | 5' Min. (north)                                                                                                                                                                                                                                                                                                                                                                                                                                                                                                                                                                                                                                                                                                                                                                                                                                                                                                                                                                                                                                                                                                                                                                                                                                                                                                                                                                                                                                                                                                                                                                                                                                                                                                                                                                                                                                                                                                                                                                                                                                                                                                                | 81'                    |                           |            |
|                      | Rear (south)        | 5' Min.            | 13.3'                |                                 |                                                                                                                                                                                                                                                                                                                                                                                                                                                                                                                                                                                                                                                                                                                                                                                                                                                                                                                                                                                                                                                                                                                                                                                                                                                                                                                                                                                                                                                                                                                                                                                                                                                                                                                                                                                                                                                                                                                                                                                                                                                                                                                                |                        |                           |            |
| Parking Setback      | Front               | N/A                |                      |                                 | 20'                                                                                                                                                                                                                                                                                                                                                                                                                                                                                                                                                                                                                                                                                                                                                                                                                                                                                                                                                                                                                                                                                                                                                                                                                                                                                                                                                                                                                                                                                                                                                                                                                                                                                                                                                                                                                                                                                                                                                                                                                                                                                                                            | 5'                     |                           |            |
| 100                  | Corner Side Yard    | N/A                |                      |                                 |                                                                                                                                                                                                                                                                                                                                                                                                                                                                                                                                                                                                                                                                                                                                                                                                                                                                                                                                                                                                                                                                                                                                                                                                                                                                                                                                                                                                                                                                                                                                                                                                                                                                                                                                                                                                                                                                                                                                                                                                                                                                                                                                |                        |                           |            |
|                      | Side                | N/A                |                      |                                 | 0'                                                                                                                                                                                                                                                                                                                                                                                                                                                                                                                                                                                                                                                                                                                                                                                                                                                                                                                                                                                                                                                                                                                                                                                                                                                                                                                                                                                                                                                                                                                                                                                                                                                                                                                                                                                                                                                                                                                                                                                                                                                                                                                             | 0'                     |                           |            |
|                      | Rear                | N/A                |                      |                                 | 5'                                                                                                                                                                                                                                                                                                                                                                                                                                                                                                                                                                                                                                                                                                                                                                                                                                                                                                                                                                                                                                                                                                                                                                                                                                                                                                                                                                                                                                                                                                                                                                                                                                                                                                                                                                                                                                                                                                                                                                                                                                                                                                                             |                        |                           |            |
|                      | 3,100,000           |                    |                      |                                 | 1=0                                                                                                                                                                                                                                                                                                                                                                                                                                                                                                                                                                                                                                                                                                                                                                                                                                                                                                                                                                                                                                                                                                                                                                                                                                                                                                                                                                                                                                                                                                                                                                                                                                                                                                                                                                                                                                                                                                                                                                                                                                                                                                                            |                        |                           |            |
| MF TH Unit Size      |                     | 1,200 SF Min.      | 1,500 SF to 1,800 SF | 63                              |                                                                                                                                                                                                                                                                                                                                                                                                                                                                                                                                                                                                                                                                                                                                                                                                                                                                                                                                                                                                                                                                                                                                                                                                                                                                                                                                                                                                                                                                                                                                                                                                                                                                                                                                                                                                                                                                                                                                                                                                                                                                                                                                |                        |                           |            |
| MF Apt. Unit Size    |                     |                    | 2,000                |                                 | UNIT TYPES                                                                                                                                                                                                                                                                                                                                                                                                                                                                                                                                                                                                                                                                                                                                                                                                                                                                                                                                                                                                                                                                                                                                                                                                                                                                                                                                                                                                                                                                                                                                                                                                                                                                                                                                                                                                                                                                                                                                                                                                                                                                                                                     | Rentable SE            | Total Rentable SF         | Total      |
| riper officoree      |                     | -                  |                      |                                 | A, Studio                                                                                                                                                                                                                                                                                                                                                                                                                                                                                                                                                                                                                                                                                                                                                                                                                                                                                                                                                                                                                                                                                                                                                                                                                                                                                                                                                                                                                                                                                                                                                                                                                                                                                                                                                                                                                                                                                                                                                                                                                                                                                                                      | 704.00                 | 3,520                     | 5          |
|                      |                     |                    | -                    |                                 | B- One Bedroom                                                                                                                                                                                                                                                                                                                                                                                                                                                                                                                                                                                                                                                                                                                                                                                                                                                                                                                                                                                                                                                                                                                                                                                                                                                                                                                                                                                                                                                                                                                                                                                                                                                                                                                                                                                                                                                                                                                                                                                                                                                                                                                 | 808.00                 | 3,232                     | 4          |
|                      |                     |                    |                      |                                 | B1- One Bedroom                                                                                                                                                                                                                                                                                                                                                                                                                                                                                                                                                                                                                                                                                                                                                                                                                                                                                                                                                                                                                                                                                                                                                                                                                                                                                                                                                                                                                                                                                                                                                                                                                                                                                                                                                                                                                                                                                                                                                                                                                                                                                                                | 933.00                 | 3,732                     | 4          |
|                      | :                   |                    | -                    |                                 | B2- One Bedroom                                                                                                                                                                                                                                                                                                                                                                                                                                                                                                                                                                                                                                                                                                                                                                                                                                                                                                                                                                                                                                                                                                                                                                                                                                                                                                                                                                                                                                                                                                                                                                                                                                                                                                                                                                                                                                                                                                                                                                                                                                                                                                                | 831.00                 | 8,310                     | 10         |
|                      |                     |                    |                      |                                 | C- One Bedroom/office                                                                                                                                                                                                                                                                                                                                                                                                                                                                                                                                                                                                                                                                                                                                                                                                                                                                                                                                                                                                                                                                                                                                                                                                                                                                                                                                                                                                                                                                                                                                                                                                                                                                                                                                                                                                                                                                                                                                                                                                                                                                                                          | 880.00                 | 2,640                     | 3          |
|                      |                     |                    |                      |                                 | D- One Bedroom/office                                                                                                                                                                                                                                                                                                                                                                                                                                                                                                                                                                                                                                                                                                                                                                                                                                                                                                                                                                                                                                                                                                                                                                                                                                                                                                                                                                                                                                                                                                                                                                                                                                                                                                                                                                                                                                                                                                                                                                                                                                                                                                          | 880.00                 | 7,040                     | 8          |
|                      |                     |                    |                      |                                 | E- Two Bedroom                                                                                                                                                                                                                                                                                                                                                                                                                                                                                                                                                                                                                                                                                                                                                                                                                                                                                                                                                                                                                                                                                                                                                                                                                                                                                                                                                                                                                                                                                                                                                                                                                                                                                                                                                                                                                                                                                                                                                                                                                                                                                                                 | 1,076.00               | 4,304                     |            |
|                      |                     |                    |                      |                                 | E1- Two Bedroom                                                                                                                                                                                                                                                                                                                                                                                                                                                                                                                                                                                                                                                                                                                                                                                                                                                                                                                                                                                                                                                                                                                                                                                                                                                                                                                                                                                                                                                                                                                                                                                                                                                                                                                                                                                                                                                                                                                                                                                                                                                                                                                | 1,076.00               | 4,376                     | 4          |
|                      |                     |                    |                      |                                 | F- Two Bedroom corner                                                                                                                                                                                                                                                                                                                                                                                                                                                                                                                                                                                                                                                                                                                                                                                                                                                                                                                                                                                                                                                                                                                                                                                                                                                                                                                                                                                                                                                                                                                                                                                                                                                                                                                                                                                                                                                                                                                                                                                                                                                                                                          |                        |                           | 16         |
|                      |                     |                    |                      |                                 |                                                                                                                                                                                                                                                                                                                                                                                                                                                                                                                                                                                                                                                                                                                                                                                                                                                                                                                                                                                                                                                                                                                                                                                                                                                                                                                                                                                                                                                                                                                                                                                                                                                                                                                                                                                                                                                                                                                                                                                                                                                                                                                                | 1,164.00               | 18,624                    |            |
|                      |                     |                    |                      |                                 | G- Two Bedroom                                                                                                                                                                                                                                                                                                                                                                                                                                                                                                                                                                                                                                                                                                                                                                                                                                                                                                                                                                                                                                                                                                                                                                                                                                                                                                                                                                                                                                                                                                                                                                                                                                                                                                                                                                                                                                                                                                                                                                                                                                                                                                                 | 1,271.00               | 3,813                     | 3          |
|                      |                     | 1                  |                      |                                 | H- Three Bedroom corner                                                                                                                                                                                                                                                                                                                                                                                                                                                                                                                                                                                                                                                                                                                                                                                                                                                                                                                                                                                                                                                                                                                                                                                                                                                                                                                                                                                                                                                                                                                                                                                                                                                                                                                                                                                                                                                                                                                                                                                                                                                                                                        | NAME OF TAXABLE PARTY. | 1,476                     | 1          |
|                      |                     |                    |                      |                                 | I- Three Bedroom                                                                                                                                                                                                                                                                                                                                                                                                                                                                                                                                                                                                                                                                                                                                                                                                                                                                                                                                                                                                                                                                                                                                                                                                                                                                                                                                                                                                                                                                                                                                                                                                                                                                                                                                                                                                                                                                                                                                                                                                                                                                                                               | 1,445.00               | 1,445                     | 1          |
| Apartment SFTotal    |                     |                    |                      |                                 | TOTALSF                                                                                                                                                                                                                                                                                                                                                                                                                                                                                                                                                                                                                                                                                                                                                                                                                                                                                                                                                                                                                                                                                                                                                                                                                                                                                                                                                                                                                                                                                                                                                                                                                                                                                                                                                                                                                                                                                                                                                                                                                                                                                                                        |                        | 62,512                    | 200        |
| Unit Total           |                     |                    |                      |                                 |                                                                                                                                                                                                                                                                                                                                                                                                                                                                                                                                                                                                                                                                                                                                                                                                                                                                                                                                                                                                                                                                                                                                                                                                                                                                                                                                                                                                                                                                                                                                                                                                                                                                                                                                                                                                                                                                                                                                                                                                                                                                                                                                |                        |                           | 63         |
| Average Apt. SF      |                     |                    |                      |                                 |                                                                                                                                                                                                                                                                                                                                                                                                                                                                                                                                                                                                                                                                                                                                                                                                                                                                                                                                                                                                                                                                                                                                                                                                                                                                                                                                                                                                                                                                                                                                                                                                                                                                                                                                                                                                                                                                                                                                                                                                                                                                                                                                | (Avg SF/Unit)          |                           | 992.3      |
| Commercial SF        |                     |                    |                      |                                 |                                                                                                                                                                                                                                                                                                                                                                                                                                                                                                                                                                                                                                                                                                                                                                                                                                                                                                                                                                                                                                                                                                                                                                                                                                                                                                                                                                                                                                                                                                                                                                                                                                                                                                                                                                                                                                                                                                                                                                                                                                                                                                                                |                        |                           | 4,352.0    |
|                      |                     |                    |                      |                                 |                                                                                                                                                                                                                                                                                                                                                                                                                                                                                                                                                                                                                                                                                                                                                                                                                                                                                                                                                                                                                                                                                                                                                                                                                                                                                                                                                                                                                                                                                                                                                                                                                                                                                                                                                                                                                                                                                                                                                                                                                                                                                                                                |                        |                           |            |
| Aisle Width          |                     | Two-way - Max 20'  | 22'                  |                                 | One-way Max 20'                                                                                                                                                                                                                                                                                                                                                                                                                                                                                                                                                                                                                                                                                                                                                                                                                                                                                                                                                                                                                                                                                                                                                                                                                                                                                                                                                                                                                                                                                                                                                                                                                                                                                                                                                                                                                                                                                                                                                                                                                                                                                                                | 25'                    |                           |            |
| Parking              |                     |                    |                      |                                 |                                                                                                                                                                                                                                                                                                                                                                                                                                                                                                                                                                                                                                                                                                                                                                                                                                                                                                                                                                                                                                                                                                                                                                                                                                                                                                                                                                                                                                                                                                                                                                                                                                                                                                                                                                                                                                                                                                                                                                                                                                                                                                                                |                        |                           |            |
|                      |                     |                    |                      |                                 | MF-1 per unit Req. (63                                                                                                                                                                                                                                                                                                                                                                                                                                                                                                                                                                                                                                                                                                                                                                                                                                                                                                                                                                                                                                                                                                                                                                                                                                                                                                                                                                                                                                                                                                                                                                                                                                                                                                                                                                                                                                                                                                                                                                                                                                                                                                         |                        |                           |            |
|                      |                     | TH-1 per unit Req. |                      |                                 | spaces) Commercial -                                                                                                                                                                                                                                                                                                                                                                                                                                                                                                                                                                                                                                                                                                                                                                                                                                                                                                                                                                                                                                                                                                                                                                                                                                                                                                                                                                                                                                                                                                                                                                                                                                                                                                                                                                                                                                                                                                                                                                                                                                                                                                           |                        |                           |            |
|                      |                     | (63 Spaces)        |                      |                                 | None                                                                                                                                                                                                                                                                                                                                                                                                                                                                                                                                                                                                                                                                                                                                                                                                                                                                                                                                                                                                                                                                                                                                                                                                                                                                                                                                                                                                                                                                                                                                                                                                                                                                                                                                                                                                                                                                                                                                                                                                                                                                                                                           |                        |                           |            |
| Garage -TH           |                     |                    | 126                  |                                 | NATIONAL PROPERTY OF THE PROPE |                        |                           |            |
| Shared Surface Space | es with Lot One     |                    | 8                    |                                 |                                                                                                                                                                                                                                                                                                                                                                                                                                                                                                                                                                                                                                                                                                                                                                                                                                                                                                                                                                                                                                                                                                                                                                                                                                                                                                                                                                                                                                                                                                                                                                                                                                                                                                                                                                                                                                                                                                                                                                                                                                                                                                                                |                        |                           |            |
| M.                   | Total TH Parking    |                    | 134                  | 2.1/Unit                        |                                                                                                                                                                                                                                                                                                                                                                                                                                                                                                                                                                                                                                                                                                                                                                                                                                                                                                                                                                                                                                                                                                                                                                                                                                                                                                                                                                                                                                                                                                                                                                                                                                                                                                                                                                                                                                                                                                                                                                                                                                                                                                                                |                        |                           |            |
|                      |                     |                    | *TH Parking Total Ex | The second second second second | Street Spaces                                                                                                                                                                                                                                                                                                                                                                                                                                                                                                                                                                                                                                                                                                                                                                                                                                                                                                                                                                                                                                                                                                                                                                                                                                                                                                                                                                                                                                                                                                                                                                                                                                                                                                                                                                                                                                                                                                                                                                                                                                                                                                                  |                        |                           |            |
|                      |                     |                    | 65 Bike Stalls       | 1/Unit                          |                                                                                                                                                                                                                                                                                                                                                                                                                                                                                                                                                                                                                                                                                                                                                                                                                                                                                                                                                                                                                                                                                                                                                                                                                                                                                                                                                                                                                                                                                                                                                                                                                                                                                                                                                                                                                                                                                                                                                                                                                                                                                                                                |                        |                           |            |
| Garage -Apartment    |                     |                    | 72.21112.314113      | 20.00                           |                                                                                                                                                                                                                                                                                                                                                                                                                                                                                                                                                                                                                                                                                                                                                                                                                                                                                                                                                                                                                                                                                                                                                                                                                                                                                                                                                                                                                                                                                                                                                                                                                                                                                                                                                                                                                                                                                                                                                                                                                                                                                                                                | 39                     |                           |            |
| Carport Parking      |                     |                    |                      |                                 |                                                                                                                                                                                                                                                                                                                                                                                                                                                                                                                                                                                                                                                                                                                                                                                                                                                                                                                                                                                                                                                                                                                                                                                                                                                                                                                                                                                                                                                                                                                                                                                                                                                                                                                                                                                                                                                                                                                                                                                                                                                                                                                                | 24                     |                           |            |
| Surface- Apartment   | nte                 |                    |                      |                                 |                                                                                                                                                                                                                                                                                                                                                                                                                                                                                                                                                                                                                                                                                                                                                                                                                                                                                                                                                                                                                                                                                                                                                                                                                                                                                                                                                                                                                                                                                                                                                                                                                                                                                                                                                                                                                                                                                                                                                                                                                                                                                                                                | 13                     |                           |            |
| Janace Apartment     |                     |                    |                      |                                 |                                                                                                                                                                                                                                                                                                                                                                                                                                                                                                                                                                                                                                                                                                                                                                                                                                                                                                                                                                                                                                                                                                                                                                                                                                                                                                                                                                                                                                                                                                                                                                                                                                                                                                                                                                                                                                                                                                                                                                                                                                                                                                                                | 76                     |                           | 1.2/Unit   |
|                      | Total Apt. Parking  |                    |                      |                                 |                                                                                                                                                                                                                                                                                                                                                                                                                                                                                                                                                                                                                                                                                                                                                                                                                                                                                                                                                                                                                                                                                                                                                                                                                                                                                                                                                                                                                                                                                                                                                                                                                                                                                                                                                                                                                                                                                                                                                                                                                                                                                                                                | 68 Bike Stalls         | lo.                       |            |
|                      |                     |                    | -                    |                                 |                                                                                                                                                                                                                                                                                                                                                                                                                                                                                                                                                                                                                                                                                                                                                                                                                                                                                                                                                                                                                                                                                                                                                                                                                                                                                                                                                                                                                                                                                                                                                                                                                                                                                                                                                                                                                                                                                                                                                                                                                                                                                                                                |                        |                           | 1/Unit     |
| C                    | -                   |                    |                      |                                 |                                                                                                                                                                                                                                                                                                                                                                                                                                                                                                                                                                                                                                                                                                                                                                                                                                                                                                                                                                                                                                                                                                                                                                                                                                                                                                                                                                                                                                                                                                                                                                                                                                                                                                                                                                                                                                                                                                                                                                                                                                                                                                                                | (63 interior/ 5        | extenory                  |            |
| Commercial           | T                   |                    |                      |                                 |                                                                                                                                                                                                                                                                                                                                                                                                                                                                                                                                                                                                                                                                                                                                                                                                                                                                                                                                                                                                                                                                                                                                                                                                                                                                                                                                                                                                                                                                                                                                                                                                                                                                                                                                                                                                                                                                                                                                                                                                                                                                                                                                | 20.0                   |                           | 7/4 000    |
|                      | Total Comm. Parking |                    |                      |                                 |                                                                                                                                                                                                                                                                                                                                                                                                                                                                                                                                                                                                                                                                                                                                                                                                                                                                                                                                                                                                                                                                                                                                                                                                                                                                                                                                                                                                                                                                                                                                                                                                                                                                                                                                                                                                                                                                                                                                                                                                                                                                                                                                | 29 Spaces              | 7                         | 7/1,000 s  |
|                      |                     |                    |                      |                                 |                                                                                                                                                                                                                                                                                                                                                                                                                                                                                                                                                                                                                                                                                                                                                                                                                                                                                                                                                                                                                                                                                                                                                                                                                                                                                                                                                                                                                                                                                                                                                                                                                                                                                                                                                                                                                                                                                                                                                                                                                                                                                                                                | 5 Bike Spaces          | Contract to the second of |            |
|                      |                     |                    |                      |                                 | l                                                                                                                                                                                                                                                                                                                                                                                                                                                                                                                                                                                                                                                                                                                                                                                                                                                                                                                                                                                                                                                                                                                                                                                                                                                                                                                                                                                                                                                                                                                                                                                                                                                                                                                                                                                                                                                                                                                                                                                                                                                                                                                              | 1- 40' X 8' Load       | ding Space                |            |