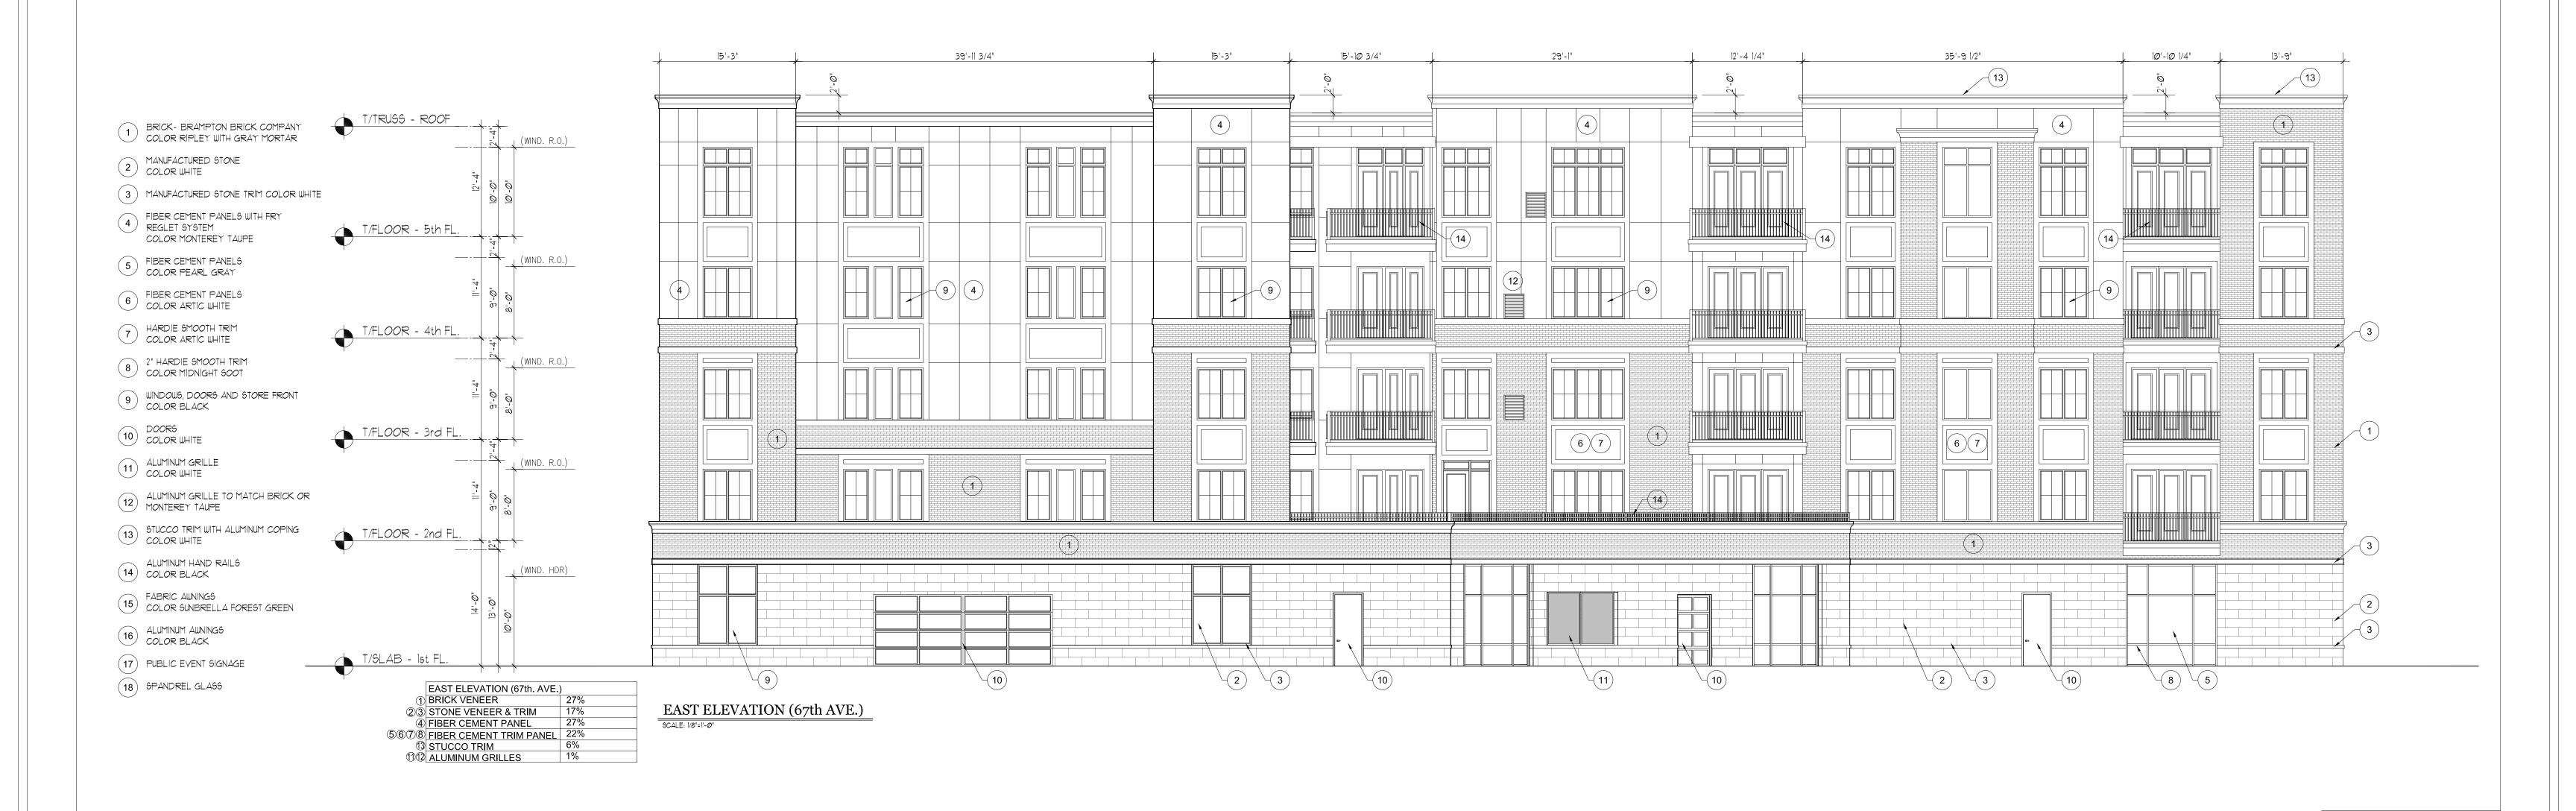

# SITE DATA

| Lot                  |                     |                    | 1                    |                                 | 2                                                                                                                                                                                                                                                                                                                                                                                                                                                                                                                                                                                                                                                                                                                                                                                                                                                                                                                                                                                                                                                                                                                                                                                                                                                                                                                                                                                                                                                                                                                                                                                                                                                                                                                                                                                                                                                                                                                                                                                                                                                                                                                              |                        |                           |            |
|----------------------|---------------------|--------------------|----------------------|---------------------------------|--------------------------------------------------------------------------------------------------------------------------------------------------------------------------------------------------------------------------------------------------------------------------------------------------------------------------------------------------------------------------------------------------------------------------------------------------------------------------------------------------------------------------------------------------------------------------------------------------------------------------------------------------------------------------------------------------------------------------------------------------------------------------------------------------------------------------------------------------------------------------------------------------------------------------------------------------------------------------------------------------------------------------------------------------------------------------------------------------------------------------------------------------------------------------------------------------------------------------------------------------------------------------------------------------------------------------------------------------------------------------------------------------------------------------------------------------------------------------------------------------------------------------------------------------------------------------------------------------------------------------------------------------------------------------------------------------------------------------------------------------------------------------------------------------------------------------------------------------------------------------------------------------------------------------------------------------------------------------------------------------------------------------------------------------------------------------------------------------------------------------------|------------------------|---------------------------|------------|
| Zoning               |                     | DG                 |                      |                                 | DC                                                                                                                                                                                                                                                                                                                                                                                                                                                                                                                                                                                                                                                                                                                                                                                                                                                                                                                                                                                                                                                                                                                                                                                                                                                                                                                                                                                                                                                                                                                                                                                                                                                                                                                                                                                                                                                                                                                                                                                                                                                                                                                             |                        |                           |            |
| Land Area            |                     | 2.98 acres         |                      |                                 | 1.44 acres                                                                                                                                                                                                                                                                                                                                                                                                                                                                                                                                                                                                                                                                                                                                                                                                                                                                                                                                                                                                                                                                                                                                                                                                                                                                                                                                                                                                                                                                                                                                                                                                                                                                                                                                                                                                                                                                                                                                                                                                                                                                                                                     |                        |                           |            |
| Use                  |                     | Town               | nomes                |                                 | Mixed Use                                                                                                                                                                                                                                                                                                                                                                                                                                                                                                                                                                                                                                                                                                                                                                                                                                                                                                                                                                                                                                                                                                                                                                                                                                                                                                                                                                                                                                                                                                                                                                                                                                                                                                                                                                                                                                                                                                                                                                                                                                                                                                                      |                        |                           |            |
|                      |                     | Allowable          | Proposed             | Total Units                     | Allowable                                                                                                                                                                                                                                                                                                                                                                                                                                                                                                                                                                                                                                                                                                                                                                                                                                                                                                                                                                                                                                                                                                                                                                                                                                                                                                                                                                                                                                                                                                                                                                                                                                                                                                                                                                                                                                                                                                                                                                                                                                                                                                                      | Proposed               |                           | Total Unit |
| FAR                  | ;                   | 1                  |                      |                                 |                                                                                                                                                                                                                                                                                                                                                                                                                                                                                                                                                                                                                                                                                                                                                                                                                                                                                                                                                                                                                                                                                                                                                                                                                                                                                                                                                                                                                                                                                                                                                                                                                                                                                                                                                                                                                                                                                                                                                                                                                                                                                                                                | 1003420011111          |                           |            |
| Building Height      |                     | Min. 3 Stories     | 3 stories            |                                 | Min. 3 stories                                                                                                                                                                                                                                                                                                                                                                                                                                                                                                                                                                                                                                                                                                                                                                                                                                                                                                                                                                                                                                                                                                                                                                                                                                                                                                                                                                                                                                                                                                                                                                                                                                                                                                                                                                                                                                                                                                                                                                                                                                                                                                                 | 5 stories              |                           |            |
| Building Setback     | Front (67th Ave)    | 5'-15'             | 10.8'                |                                 | 5' Max. (North St.)                                                                                                                                                                                                                                                                                                                                                                                                                                                                                                                                                                                                                                                                                                                                                                                                                                                                                                                                                                                                                                                                                                                                                                                                                                                                                                                                                                                                                                                                                                                                                                                                                                                                                                                                                                                                                                                                                                                                                                                                                                                                                                            | 8'                     |                           |            |
|                      | Front (67th Ct.)    | 5'-15'             | 8.7'                 |                                 | 5' Max. (Cut Thru)                                                                                                                                                                                                                                                                                                                                                                                                                                                                                                                                                                                                                                                                                                                                                                                                                                                                                                                                                                                                                                                                                                                                                                                                                                                                                                                                                                                                                                                                                                                                                                                                                                                                                                                                                                                                                                                                                                                                                                                                                                                                                                             | 1'                     |                           |            |
|                      | Front (172nd St.)   | 5'-15'             | 9.3'                 |                                 | 5' Max. (67th)                                                                                                                                                                                                                                                                                                                                                                                                                                                                                                                                                                                                                                                                                                                                                                                                                                                                                                                                                                                                                                                                                                                                                                                                                                                                                                                                                                                                                                                                                                                                                                                                                                                                                                                                                                                                                                                                                                                                                                                                                                                                                                                 | 1.2'                   |                           |            |
|                      | Side                | N/A                |                      |                                 | 5' Min. (north)                                                                                                                                                                                                                                                                                                                                                                                                                                                                                                                                                                                                                                                                                                                                                                                                                                                                                                                                                                                                                                                                                                                                                                                                                                                                                                                                                                                                                                                                                                                                                                                                                                                                                                                                                                                                                                                                                                                                                                                                                                                                                                                | 81'                    |                           |            |
|                      | Rear (south)        | 5' Min.            | 13.3'                |                                 |                                                                                                                                                                                                                                                                                                                                                                                                                                                                                                                                                                                                                                                                                                                                                                                                                                                                                                                                                                                                                                                                                                                                                                                                                                                                                                                                                                                                                                                                                                                                                                                                                                                                                                                                                                                                                                                                                                                                                                                                                                                                                                                                |                        |                           |            |
| Parking Setback      | Front               | N/A                |                      |                                 | 20'                                                                                                                                                                                                                                                                                                                                                                                                                                                                                                                                                                                                                                                                                                                                                                                                                                                                                                                                                                                                                                                                                                                                                                                                                                                                                                                                                                                                                                                                                                                                                                                                                                                                                                                                                                                                                                                                                                                                                                                                                                                                                                                            | 5'                     |                           |            |
| 100                  | Corner Side Yard    | N/A                |                      |                                 |                                                                                                                                                                                                                                                                                                                                                                                                                                                                                                                                                                                                                                                                                                                                                                                                                                                                                                                                                                                                                                                                                                                                                                                                                                                                                                                                                                                                                                                                                                                                                                                                                                                                                                                                                                                                                                                                                                                                                                                                                                                                                                                                |                        |                           |            |
|                      | Side                | N/A                |                      |                                 | 0'                                                                                                                                                                                                                                                                                                                                                                                                                                                                                                                                                                                                                                                                                                                                                                                                                                                                                                                                                                                                                                                                                                                                                                                                                                                                                                                                                                                                                                                                                                                                                                                                                                                                                                                                                                                                                                                                                                                                                                                                                                                                                                                             | 0'                     |                           |            |
|                      | Rear                | N/A                |                      |                                 | 5'                                                                                                                                                                                                                                                                                                                                                                                                                                                                                                                                                                                                                                                                                                                                                                                                                                                                                                                                                                                                                                                                                                                                                                                                                                                                                                                                                                                                                                                                                                                                                                                                                                                                                                                                                                                                                                                                                                                                                                                                                                                                                                                             |                        |                           |            |
|                      | 3,100,000           |                    |                      |                                 | 1=0                                                                                                                                                                                                                                                                                                                                                                                                                                                                                                                                                                                                                                                                                                                                                                                                                                                                                                                                                                                                                                                                                                                                                                                                                                                                                                                                                                                                                                                                                                                                                                                                                                                                                                                                                                                                                                                                                                                                                                                                                                                                                                                            |                        |                           |            |
| MF TH Unit Size      |                     | 1,200 SF Min.      | 1,500 SF to 1,800 SF | 63                              |                                                                                                                                                                                                                                                                                                                                                                                                                                                                                                                                                                                                                                                                                                                                                                                                                                                                                                                                                                                                                                                                                                                                                                                                                                                                                                                                                                                                                                                                                                                                                                                                                                                                                                                                                                                                                                                                                                                                                                                                                                                                                                                                |                        |                           |            |
| MF Apt. Unit Size    |                     |                    | 2,000                |                                 | UNIT TYPES                                                                                                                                                                                                                                                                                                                                                                                                                                                                                                                                                                                                                                                                                                                                                                                                                                                                                                                                                                                                                                                                                                                                                                                                                                                                                                                                                                                                                                                                                                                                                                                                                                                                                                                                                                                                                                                                                                                                                                                                                                                                                                                     | Rentable SE            | Total Rentable SF         | Total      |
| riper officoree      |                     | -                  |                      |                                 | A, Studio                                                                                                                                                                                                                                                                                                                                                                                                                                                                                                                                                                                                                                                                                                                                                                                                                                                                                                                                                                                                                                                                                                                                                                                                                                                                                                                                                                                                                                                                                                                                                                                                                                                                                                                                                                                                                                                                                                                                                                                                                                                                                                                      | 704.00                 | 3,520                     | 5          |
|                      |                     |                    | -                    |                                 | B- One Bedroom                                                                                                                                                                                                                                                                                                                                                                                                                                                                                                                                                                                                                                                                                                                                                                                                                                                                                                                                                                                                                                                                                                                                                                                                                                                                                                                                                                                                                                                                                                                                                                                                                                                                                                                                                                                                                                                                                                                                                                                                                                                                                                                 | 808.00                 | 3,232                     | 4          |
|                      |                     |                    |                      |                                 | B1- One Bedroom                                                                                                                                                                                                                                                                                                                                                                                                                                                                                                                                                                                                                                                                                                                                                                                                                                                                                                                                                                                                                                                                                                                                                                                                                                                                                                                                                                                                                                                                                                                                                                                                                                                                                                                                                                                                                                                                                                                                                                                                                                                                                                                | 933.00                 | 3,732                     | 4          |
|                      | :                   |                    | -                    |                                 | B2- One Bedroom                                                                                                                                                                                                                                                                                                                                                                                                                                                                                                                                                                                                                                                                                                                                                                                                                                                                                                                                                                                                                                                                                                                                                                                                                                                                                                                                                                                                                                                                                                                                                                                                                                                                                                                                                                                                                                                                                                                                                                                                                                                                                                                | 831.00                 | 8,310                     | 10         |
|                      |                     |                    |                      |                                 | C- One Bedroom/office                                                                                                                                                                                                                                                                                                                                                                                                                                                                                                                                                                                                                                                                                                                                                                                                                                                                                                                                                                                                                                                                                                                                                                                                                                                                                                                                                                                                                                                                                                                                                                                                                                                                                                                                                                                                                                                                                                                                                                                                                                                                                                          | 880.00                 | 2,640                     | 3          |
|                      |                     |                    |                      |                                 | D- One Bedroom/office                                                                                                                                                                                                                                                                                                                                                                                                                                                                                                                                                                                                                                                                                                                                                                                                                                                                                                                                                                                                                                                                                                                                                                                                                                                                                                                                                                                                                                                                                                                                                                                                                                                                                                                                                                                                                                                                                                                                                                                                                                                                                                          | 880.00                 | 7,040                     | 8          |
|                      |                     |                    |                      |                                 | E- Two Bedroom                                                                                                                                                                                                                                                                                                                                                                                                                                                                                                                                                                                                                                                                                                                                                                                                                                                                                                                                                                                                                                                                                                                                                                                                                                                                                                                                                                                                                                                                                                                                                                                                                                                                                                                                                                                                                                                                                                                                                                                                                                                                                                                 | 1,076.00               | 4,304                     |            |
|                      |                     |                    |                      |                                 | E1- Two Bedroom                                                                                                                                                                                                                                                                                                                                                                                                                                                                                                                                                                                                                                                                                                                                                                                                                                                                                                                                                                                                                                                                                                                                                                                                                                                                                                                                                                                                                                                                                                                                                                                                                                                                                                                                                                                                                                                                                                                                                                                                                                                                                                                | 1,076.00               | 4,376                     | 4          |
|                      |                     |                    |                      |                                 | F- Two Bedroom corner                                                                                                                                                                                                                                                                                                                                                                                                                                                                                                                                                                                                                                                                                                                                                                                                                                                                                                                                                                                                                                                                                                                                                                                                                                                                                                                                                                                                                                                                                                                                                                                                                                                                                                                                                                                                                                                                                                                                                                                                                                                                                                          |                        |                           | 16         |
|                      |                     |                    |                      |                                 |                                                                                                                                                                                                                                                                                                                                                                                                                                                                                                                                                                                                                                                                                                                                                                                                                                                                                                                                                                                                                                                                                                                                                                                                                                                                                                                                                                                                                                                                                                                                                                                                                                                                                                                                                                                                                                                                                                                                                                                                                                                                                                                                | 1,164.00               | 18,624                    |            |
|                      |                     |                    |                      |                                 | G- Two Bedroom                                                                                                                                                                                                                                                                                                                                                                                                                                                                                                                                                                                                                                                                                                                                                                                                                                                                                                                                                                                                                                                                                                                                                                                                                                                                                                                                                                                                                                                                                                                                                                                                                                                                                                                                                                                                                                                                                                                                                                                                                                                                                                                 | 1,271.00               | 3,813                     | 3          |
|                      |                     | 1                  |                      |                                 | H- Three Bedroom corner                                                                                                                                                                                                                                                                                                                                                                                                                                                                                                                                                                                                                                                                                                                                                                                                                                                                                                                                                                                                                                                                                                                                                                                                                                                                                                                                                                                                                                                                                                                                                                                                                                                                                                                                                                                                                                                                                                                                                                                                                                                                                                        | NAME OF TAXABLE PARTY. | 1,476                     | 1          |
|                      |                     |                    |                      |                                 | I- Three Bedroom                                                                                                                                                                                                                                                                                                                                                                                                                                                                                                                                                                                                                                                                                                                                                                                                                                                                                                                                                                                                                                                                                                                                                                                                                                                                                                                                                                                                                                                                                                                                                                                                                                                                                                                                                                                                                                                                                                                                                                                                                                                                                                               | 1,445.00               | 1,445                     | 1          |
| Apartment SFTotal    |                     |                    |                      |                                 | TOTALSF                                                                                                                                                                                                                                                                                                                                                                                                                                                                                                                                                                                                                                                                                                                                                                                                                                                                                                                                                                                                                                                                                                                                                                                                                                                                                                                                                                                                                                                                                                                                                                                                                                                                                                                                                                                                                                                                                                                                                                                                                                                                                                                        |                        | 62,512                    | 200        |
| Unit Total           |                     |                    |                      |                                 |                                                                                                                                                                                                                                                                                                                                                                                                                                                                                                                                                                                                                                                                                                                                                                                                                                                                                                                                                                                                                                                                                                                                                                                                                                                                                                                                                                                                                                                                                                                                                                                                                                                                                                                                                                                                                                                                                                                                                                                                                                                                                                                                |                        |                           | 63         |
| Average Apt. SF      |                     |                    |                      |                                 |                                                                                                                                                                                                                                                                                                                                                                                                                                                                                                                                                                                                                                                                                                                                                                                                                                                                                                                                                                                                                                                                                                                                                                                                                                                                                                                                                                                                                                                                                                                                                                                                                                                                                                                                                                                                                                                                                                                                                                                                                                                                                                                                | (Avg SF/Unit)          |                           | 992.3      |
| Commercial SF        |                     |                    |                      |                                 |                                                                                                                                                                                                                                                                                                                                                                                                                                                                                                                                                                                                                                                                                                                                                                                                                                                                                                                                                                                                                                                                                                                                                                                                                                                                                                                                                                                                                                                                                                                                                                                                                                                                                                                                                                                                                                                                                                                                                                                                                                                                                                                                |                        |                           | 4,352.0    |
|                      |                     |                    |                      |                                 |                                                                                                                                                                                                                                                                                                                                                                                                                                                                                                                                                                                                                                                                                                                                                                                                                                                                                                                                                                                                                                                                                                                                                                                                                                                                                                                                                                                                                                                                                                                                                                                                                                                                                                                                                                                                                                                                                                                                                                                                                                                                                                                                |                        |                           |            |
| Aisle Width          |                     | Two-way - Max 20'  | 22'                  |                                 | One-way Max 20'                                                                                                                                                                                                                                                                                                                                                                                                                                                                                                                                                                                                                                                                                                                                                                                                                                                                                                                                                                                                                                                                                                                                                                                                                                                                                                                                                                                                                                                                                                                                                                                                                                                                                                                                                                                                                                                                                                                                                                                                                                                                                                                | 25'                    |                           |            |
| Parking              |                     |                    |                      |                                 |                                                                                                                                                                                                                                                                                                                                                                                                                                                                                                                                                                                                                                                                                                                                                                                                                                                                                                                                                                                                                                                                                                                                                                                                                                                                                                                                                                                                                                                                                                                                                                                                                                                                                                                                                                                                                                                                                                                                                                                                                                                                                                                                |                        |                           |            |
|                      |                     |                    |                      |                                 | MF-1 per unit Req. (63                                                                                                                                                                                                                                                                                                                                                                                                                                                                                                                                                                                                                                                                                                                                                                                                                                                                                                                                                                                                                                                                                                                                                                                                                                                                                                                                                                                                                                                                                                                                                                                                                                                                                                                                                                                                                                                                                                                                                                                                                                                                                                         |                        |                           |            |
|                      |                     | TH-1 per unit Req. |                      |                                 | spaces) Commercial -                                                                                                                                                                                                                                                                                                                                                                                                                                                                                                                                                                                                                                                                                                                                                                                                                                                                                                                                                                                                                                                                                                                                                                                                                                                                                                                                                                                                                                                                                                                                                                                                                                                                                                                                                                                                                                                                                                                                                                                                                                                                                                           |                        |                           |            |
|                      |                     | (63 Spaces)        |                      |                                 | None                                                                                                                                                                                                                                                                                                                                                                                                                                                                                                                                                                                                                                                                                                                                                                                                                                                                                                                                                                                                                                                                                                                                                                                                                                                                                                                                                                                                                                                                                                                                                                                                                                                                                                                                                                                                                                                                                                                                                                                                                                                                                                                           |                        |                           |            |
| Garage -TH           |                     |                    | 126                  |                                 | NATIONAL PROPERTY OF THE PROPE |                        |                           |            |
| Shared Surface Space | es with Lot One     |                    | 8                    |                                 |                                                                                                                                                                                                                                                                                                                                                                                                                                                                                                                                                                                                                                                                                                                                                                                                                                                                                                                                                                                                                                                                                                                                                                                                                                                                                                                                                                                                                                                                                                                                                                                                                                                                                                                                                                                                                                                                                                                                                                                                                                                                                                                                |                        |                           |            |
| M.                   | Total TH Parking    |                    | 134                  | 2.1/Unit                        |                                                                                                                                                                                                                                                                                                                                                                                                                                                                                                                                                                                                                                                                                                                                                                                                                                                                                                                                                                                                                                                                                                                                                                                                                                                                                                                                                                                                                                                                                                                                                                                                                                                                                                                                                                                                                                                                                                                                                                                                                                                                                                                                |                        |                           |            |
|                      |                     |                    | *TH Parking Total Ex | The second second second second | Street Spaces                                                                                                                                                                                                                                                                                                                                                                                                                                                                                                                                                                                                                                                                                                                                                                                                                                                                                                                                                                                                                                                                                                                                                                                                                                                                                                                                                                                                                                                                                                                                                                                                                                                                                                                                                                                                                                                                                                                                                                                                                                                                                                                  |                        |                           |            |
|                      |                     |                    | 65 Bike Stalls       | 1/Unit                          |                                                                                                                                                                                                                                                                                                                                                                                                                                                                                                                                                                                                                                                                                                                                                                                                                                                                                                                                                                                                                                                                                                                                                                                                                                                                                                                                                                                                                                                                                                                                                                                                                                                                                                                                                                                                                                                                                                                                                                                                                                                                                                                                |                        |                           |            |
| Garage -Apartment    |                     |                    | 72.21112.314113      | 20.00                           |                                                                                                                                                                                                                                                                                                                                                                                                                                                                                                                                                                                                                                                                                                                                                                                                                                                                                                                                                                                                                                                                                                                                                                                                                                                                                                                                                                                                                                                                                                                                                                                                                                                                                                                                                                                                                                                                                                                                                                                                                                                                                                                                | 39                     |                           |            |
| Carport Parking      |                     |                    |                      |                                 |                                                                                                                                                                                                                                                                                                                                                                                                                                                                                                                                                                                                                                                                                                                                                                                                                                                                                                                                                                                                                                                                                                                                                                                                                                                                                                                                                                                                                                                                                                                                                                                                                                                                                                                                                                                                                                                                                                                                                                                                                                                                                                                                | 24                     |                           |            |
| Surface- Apartment   | nte                 |                    |                      |                                 |                                                                                                                                                                                                                                                                                                                                                                                                                                                                                                                                                                                                                                                                                                                                                                                                                                                                                                                                                                                                                                                                                                                                                                                                                                                                                                                                                                                                                                                                                                                                                                                                                                                                                                                                                                                                                                                                                                                                                                                                                                                                                                                                | 13                     |                           |            |
| Janace Apartment     |                     |                    |                      |                                 |                                                                                                                                                                                                                                                                                                                                                                                                                                                                                                                                                                                                                                                                                                                                                                                                                                                                                                                                                                                                                                                                                                                                                                                                                                                                                                                                                                                                                                                                                                                                                                                                                                                                                                                                                                                                                                                                                                                                                                                                                                                                                                                                | 76                     |                           | 1.2/Unit   |
|                      | Total Apt. Parking  |                    |                      |                                 |                                                                                                                                                                                                                                                                                                                                                                                                                                                                                                                                                                                                                                                                                                                                                                                                                                                                                                                                                                                                                                                                                                                                                                                                                                                                                                                                                                                                                                                                                                                                                                                                                                                                                                                                                                                                                                                                                                                                                                                                                                                                                                                                | 68 Bike Stalls         | lo.                       |            |
|                      |                     |                    | -                    |                                 |                                                                                                                                                                                                                                                                                                                                                                                                                                                                                                                                                                                                                                                                                                                                                                                                                                                                                                                                                                                                                                                                                                                                                                                                                                                                                                                                                                                                                                                                                                                                                                                                                                                                                                                                                                                                                                                                                                                                                                                                                                                                                                                                |                        |                           | 1/Unit     |
| C                    | -                   |                    |                      |                                 |                                                                                                                                                                                                                                                                                                                                                                                                                                                                                                                                                                                                                                                                                                                                                                                                                                                                                                                                                                                                                                                                                                                                                                                                                                                                                                                                                                                                                                                                                                                                                                                                                                                                                                                                                                                                                                                                                                                                                                                                                                                                                                                                | (63 interior/ 5        | extenory                  |            |
| Commercial           | T                   |                    |                      |                                 |                                                                                                                                                                                                                                                                                                                                                                                                                                                                                                                                                                                                                                                                                                                                                                                                                                                                                                                                                                                                                                                                                                                                                                                                                                                                                                                                                                                                                                                                                                                                                                                                                                                                                                                                                                                                                                                                                                                                                                                                                                                                                                                                | 20.0                   |                           | 7/4 000    |
|                      | Total Comm. Parking |                    |                      |                                 |                                                                                                                                                                                                                                                                                                                                                                                                                                                                                                                                                                                                                                                                                                                                                                                                                                                                                                                                                                                                                                                                                                                                                                                                                                                                                                                                                                                                                                                                                                                                                                                                                                                                                                                                                                                                                                                                                                                                                                                                                                                                                                                                | 29 Spaces              | 7                         | 7/1,000 s  |
|                      |                     |                    |                      |                                 |                                                                                                                                                                                                                                                                                                                                                                                                                                                                                                                                                                                                                                                                                                                                                                                                                                                                                                                                                                                                                                                                                                                                                                                                                                                                                                                                                                                                                                                                                                                                                                                                                                                                                                                                                                                                                                                                                                                                                                                                                                                                                                                                | 5 Bike Spaces          | Contract to the second of |            |
|                      |                     |                    |                      |                                 | l                                                                                                                                                                                                                                                                                                                                                                                                                                                                                                                                                                                                                                                                                                                                                                                                                                                                                                                                                                                                                                                                                                                                                                                                                                                                                                                                                                                                                                                                                                                                                                                                                                                                                                                                                                                                                                                                                                                                                                                                                                                                                                                              | 1- 40' X 8' Load       | ding Space                |            |