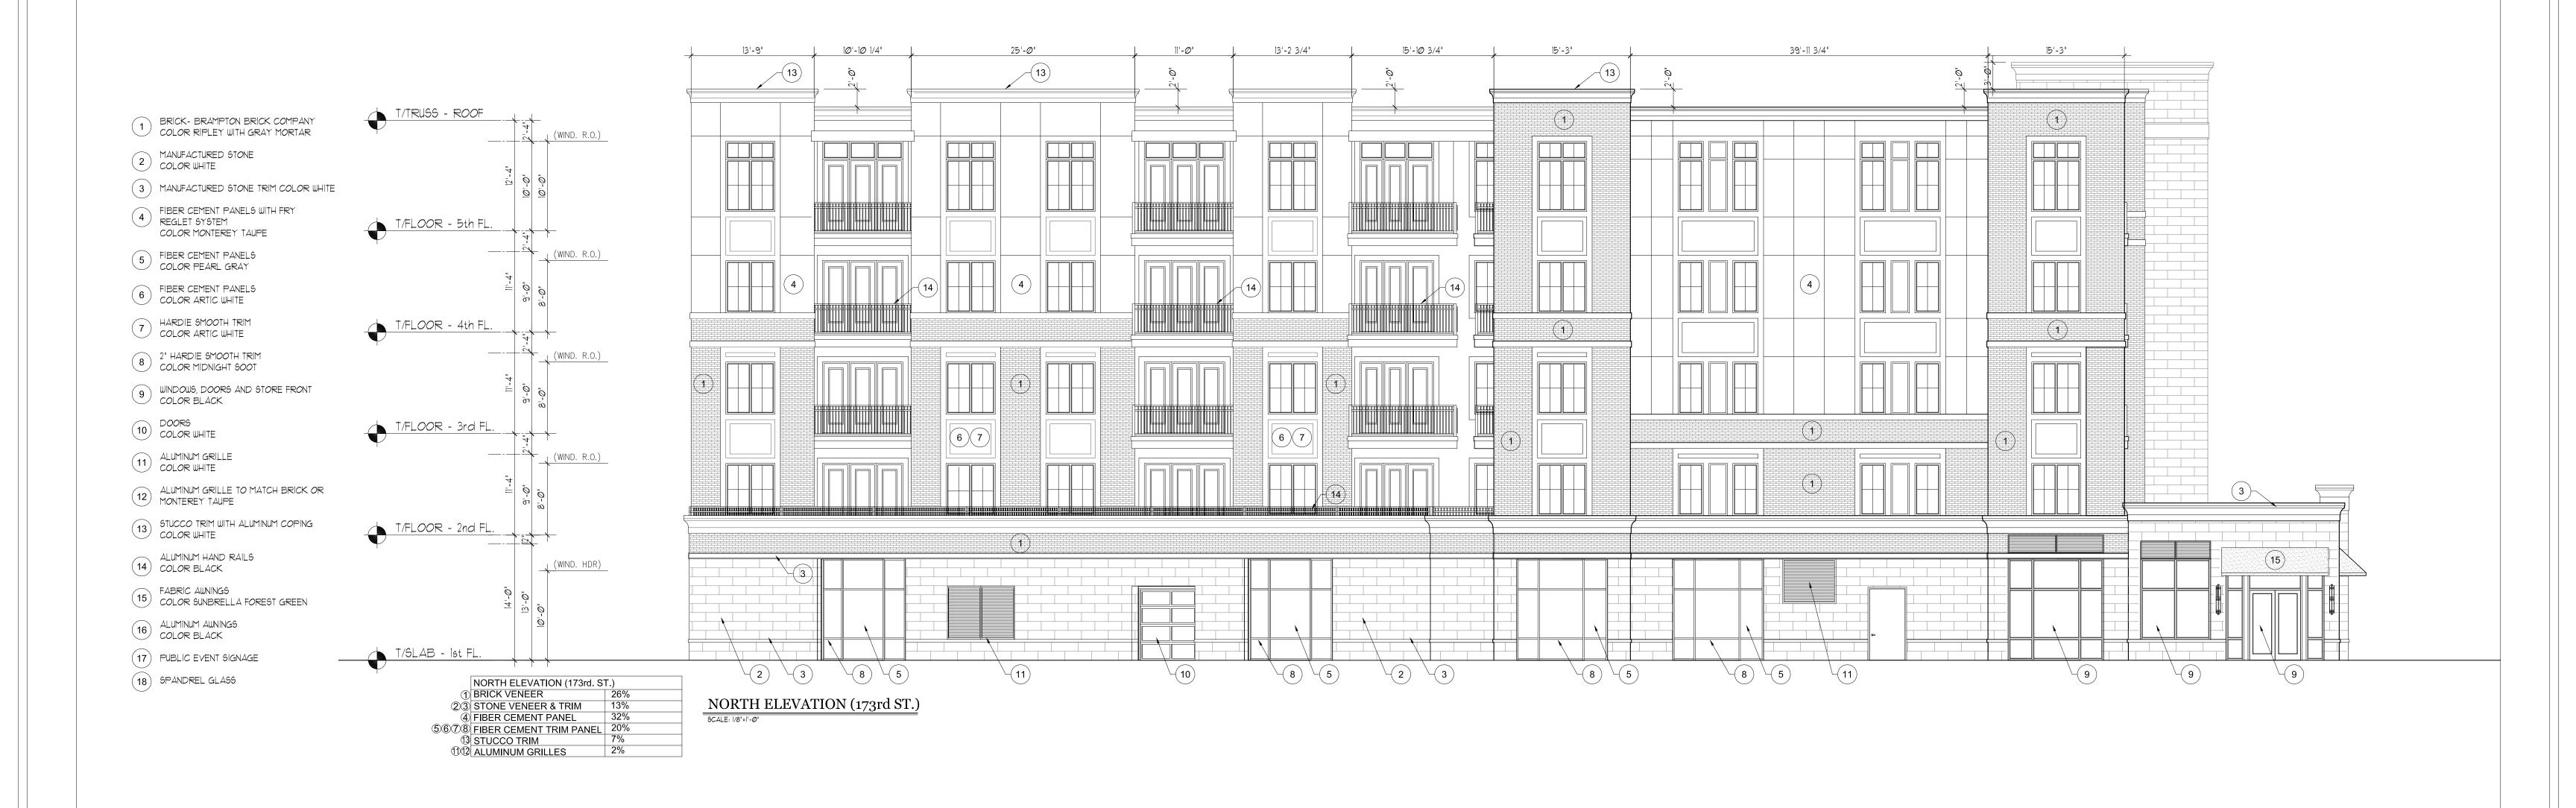

# SITE DATA

| Lot                  |                     |                    | 1                    |                                 | 2                                                                                                                                                                                                                                                                                                                                                                                                                                                                                                                                                                                                                                                                                                                                                                                                                                                                                                                                                                                                                                                                                                                                                                                                                                                                                                                                                                                                                                                                                                                                                                                                                                                                                                                                                                                                                                                                                                                                                                                                                                                                                                                              |                        |                           |            |
|----------------------|---------------------|--------------------|----------------------|---------------------------------|--------------------------------------------------------------------------------------------------------------------------------------------------------------------------------------------------------------------------------------------------------------------------------------------------------------------------------------------------------------------------------------------------------------------------------------------------------------------------------------------------------------------------------------------------------------------------------------------------------------------------------------------------------------------------------------------------------------------------------------------------------------------------------------------------------------------------------------------------------------------------------------------------------------------------------------------------------------------------------------------------------------------------------------------------------------------------------------------------------------------------------------------------------------------------------------------------------------------------------------------------------------------------------------------------------------------------------------------------------------------------------------------------------------------------------------------------------------------------------------------------------------------------------------------------------------------------------------------------------------------------------------------------------------------------------------------------------------------------------------------------------------------------------------------------------------------------------------------------------------------------------------------------------------------------------------------------------------------------------------------------------------------------------------------------------------------------------------------------------------------------------|------------------------|---------------------------|------------|
| Zoning               |                     | DG                 |                      |                                 | DC                                                                                                                                                                                                                                                                                                                                                                                                                                                                                                                                                                                                                                                                                                                                                                                                                                                                                                                                                                                                                                                                                                                                                                                                                                                                                                                                                                                                                                                                                                                                                                                                                                                                                                                                                                                                                                                                                                                                                                                                                                                                                                                             |                        |                           |            |
| Land Area            |                     | 2.98 acres         |                      |                                 | 1.44 acres                                                                                                                                                                                                                                                                                                                                                                                                                                                                                                                                                                                                                                                                                                                                                                                                                                                                                                                                                                                                                                                                                                                                                                                                                                                                                                                                                                                                                                                                                                                                                                                                                                                                                                                                                                                                                                                                                                                                                                                                                                                                                                                     |                        |                           |            |
| Use                  |                     | Town               | nomes                |                                 | Mixed Use                                                                                                                                                                                                                                                                                                                                                                                                                                                                                                                                                                                                                                                                                                                                                                                                                                                                                                                                                                                                                                                                                                                                                                                                                                                                                                                                                                                                                                                                                                                                                                                                                                                                                                                                                                                                                                                                                                                                                                                                                                                                                                                      |                        |                           |            |
|                      |                     | Allowable          | Proposed             | Total Units                     | Allowable                                                                                                                                                                                                                                                                                                                                                                                                                                                                                                                                                                                                                                                                                                                                                                                                                                                                                                                                                                                                                                                                                                                                                                                                                                                                                                                                                                                                                                                                                                                                                                                                                                                                                                                                                                                                                                                                                                                                                                                                                                                                                                                      | Proposed               |                           | Total Unit |
| FAR                  | ;                   | 1                  |                      |                                 |                                                                                                                                                                                                                                                                                                                                                                                                                                                                                                                                                                                                                                                                                                                                                                                                                                                                                                                                                                                                                                                                                                                                                                                                                                                                                                                                                                                                                                                                                                                                                                                                                                                                                                                                                                                                                                                                                                                                                                                                                                                                                                                                | 1003420011111          |                           |            |
| Building Height      |                     | Min. 3 Stories     | 3 stories            |                                 | Min. 3 stories                                                                                                                                                                                                                                                                                                                                                                                                                                                                                                                                                                                                                                                                                                                                                                                                                                                                                                                                                                                                                                                                                                                                                                                                                                                                                                                                                                                                                                                                                                                                                                                                                                                                                                                                                                                                                                                                                                                                                                                                                                                                                                                 | 5 stories              |                           |            |
| Building Setback     | Front (67th Ave)    | 5'-15'             | 10.8'                |                                 | 5' Max. (North St.)                                                                                                                                                                                                                                                                                                                                                                                                                                                                                                                                                                                                                                                                                                                                                                                                                                                                                                                                                                                                                                                                                                                                                                                                                                                                                                                                                                                                                                                                                                                                                                                                                                                                                                                                                                                                                                                                                                                                                                                                                                                                                                            | 8'                     |                           |            |
|                      | Front (67th Ct.)    | 5'-15'             | 8.7'                 |                                 | 5' Max. (Cut Thru)                                                                                                                                                                                                                                                                                                                                                                                                                                                                                                                                                                                                                                                                                                                                                                                                                                                                                                                                                                                                                                                                                                                                                                                                                                                                                                                                                                                                                                                                                                                                                                                                                                                                                                                                                                                                                                                                                                                                                                                                                                                                                                             | 1'                     |                           |            |
|                      | Front (172nd St.)   | 5'-15'             | 9.3'                 |                                 | 5' Max. (67th)                                                                                                                                                                                                                                                                                                                                                                                                                                                                                                                                                                                                                                                                                                                                                                                                                                                                                                                                                                                                                                                                                                                                                                                                                                                                                                                                                                                                                                                                                                                                                                                                                                                                                                                                                                                                                                                                                                                                                                                                                                                                                                                 | 1.2'                   |                           |            |
|                      | Side                | N/A                |                      |                                 | 5' Min. (north)                                                                                                                                                                                                                                                                                                                                                                                                                                                                                                                                                                                                                                                                                                                                                                                                                                                                                                                                                                                                                                                                                                                                                                                                                                                                                                                                                                                                                                                                                                                                                                                                                                                                                                                                                                                                                                                                                                                                                                                                                                                                                                                | 81'                    |                           |            |
|                      | Rear (south)        | 5' Min.            | 13.3'                |                                 |                                                                                                                                                                                                                                                                                                                                                                                                                                                                                                                                                                                                                                                                                                                                                                                                                                                                                                                                                                                                                                                                                                                                                                                                                                                                                                                                                                                                                                                                                                                                                                                                                                                                                                                                                                                                                                                                                                                                                                                                                                                                                                                                |                        |                           |            |
| Parking Setback      | Front               | N/A                |                      |                                 | 20'                                                                                                                                                                                                                                                                                                                                                                                                                                                                                                                                                                                                                                                                                                                                                                                                                                                                                                                                                                                                                                                                                                                                                                                                                                                                                                                                                                                                                                                                                                                                                                                                                                                                                                                                                                                                                                                                                                                                                                                                                                                                                                                            | 5'                     |                           |            |
| 100                  | Corner Side Yard    | N/A                |                      |                                 |                                                                                                                                                                                                                                                                                                                                                                                                                                                                                                                                                                                                                                                                                                                                                                                                                                                                                                                                                                                                                                                                                                                                                                                                                                                                                                                                                                                                                                                                                                                                                                                                                                                                                                                                                                                                                                                                                                                                                                                                                                                                                                                                |                        |                           |            |
|                      | Side                | N/A                |                      |                                 | 0'                                                                                                                                                                                                                                                                                                                                                                                                                                                                                                                                                                                                                                                                                                                                                                                                                                                                                                                                                                                                                                                                                                                                                                                                                                                                                                                                                                                                                                                                                                                                                                                                                                                                                                                                                                                                                                                                                                                                                                                                                                                                                                                             | 0'                     |                           |            |
|                      | Rear                | N/A                |                      |                                 | 5'                                                                                                                                                                                                                                                                                                                                                                                                                                                                                                                                                                                                                                                                                                                                                                                                                                                                                                                                                                                                                                                                                                                                                                                                                                                                                                                                                                                                                                                                                                                                                                                                                                                                                                                                                                                                                                                                                                                                                                                                                                                                                                                             |                        |                           |            |
|                      | 3,100,000           |                    |                      |                                 | 1=0                                                                                                                                                                                                                                                                                                                                                                                                                                                                                                                                                                                                                                                                                                                                                                                                                                                                                                                                                                                                                                                                                                                                                                                                                                                                                                                                                                                                                                                                                                                                                                                                                                                                                                                                                                                                                                                                                                                                                                                                                                                                                                                            |                        |                           |            |
| MF TH Unit Size      |                     | 1,200 SF Min.      | 1,500 SF to 1,800 SF | 63                              |                                                                                                                                                                                                                                                                                                                                                                                                                                                                                                                                                                                                                                                                                                                                                                                                                                                                                                                                                                                                                                                                                                                                                                                                                                                                                                                                                                                                                                                                                                                                                                                                                                                                                                                                                                                                                                                                                                                                                                                                                                                                                                                                |                        |                           |            |
| MF Apt. Unit Size    |                     |                    | 2,000                |                                 | UNIT TYPES                                                                                                                                                                                                                                                                                                                                                                                                                                                                                                                                                                                                                                                                                                                                                                                                                                                                                                                                                                                                                                                                                                                                                                                                                                                                                                                                                                                                                                                                                                                                                                                                                                                                                                                                                                                                                                                                                                                                                                                                                                                                                                                     | Rentable SE            | Total Rentable SF         | Total      |
| riper officoree      |                     | -                  |                      |                                 | A, Studio                                                                                                                                                                                                                                                                                                                                                                                                                                                                                                                                                                                                                                                                                                                                                                                                                                                                                                                                                                                                                                                                                                                                                                                                                                                                                                                                                                                                                                                                                                                                                                                                                                                                                                                                                                                                                                                                                                                                                                                                                                                                                                                      | 704.00                 | 3,520                     | 5          |
|                      |                     |                    | -                    |                                 | B- One Bedroom                                                                                                                                                                                                                                                                                                                                                                                                                                                                                                                                                                                                                                                                                                                                                                                                                                                                                                                                                                                                                                                                                                                                                                                                                                                                                                                                                                                                                                                                                                                                                                                                                                                                                                                                                                                                                                                                                                                                                                                                                                                                                                                 | 808.00                 | 3,232                     | 4          |
|                      |                     |                    |                      |                                 | B1- One Bedroom                                                                                                                                                                                                                                                                                                                                                                                                                                                                                                                                                                                                                                                                                                                                                                                                                                                                                                                                                                                                                                                                                                                                                                                                                                                                                                                                                                                                                                                                                                                                                                                                                                                                                                                                                                                                                                                                                                                                                                                                                                                                                                                | 933.00                 | 3,732                     | 4          |
|                      | :                   |                    | -                    |                                 | B2- One Bedroom                                                                                                                                                                                                                                                                                                                                                                                                                                                                                                                                                                                                                                                                                                                                                                                                                                                                                                                                                                                                                                                                                                                                                                                                                                                                                                                                                                                                                                                                                                                                                                                                                                                                                                                                                                                                                                                                                                                                                                                                                                                                                                                | 831.00                 | 8,310                     | 10         |
|                      |                     |                    |                      |                                 | C- One Bedroom/office                                                                                                                                                                                                                                                                                                                                                                                                                                                                                                                                                                                                                                                                                                                                                                                                                                                                                                                                                                                                                                                                                                                                                                                                                                                                                                                                                                                                                                                                                                                                                                                                                                                                                                                                                                                                                                                                                                                                                                                                                                                                                                          | 880.00                 | 2,640                     | 3          |
|                      |                     |                    |                      |                                 | D- One Bedroom/office                                                                                                                                                                                                                                                                                                                                                                                                                                                                                                                                                                                                                                                                                                                                                                                                                                                                                                                                                                                                                                                                                                                                                                                                                                                                                                                                                                                                                                                                                                                                                                                                                                                                                                                                                                                                                                                                                                                                                                                                                                                                                                          | 880.00                 | 7,040                     | 8          |
|                      |                     |                    |                      |                                 | E- Two Bedroom                                                                                                                                                                                                                                                                                                                                                                                                                                                                                                                                                                                                                                                                                                                                                                                                                                                                                                                                                                                                                                                                                                                                                                                                                                                                                                                                                                                                                                                                                                                                                                                                                                                                                                                                                                                                                                                                                                                                                                                                                                                                                                                 | 1,076.00               | 4,304                     |            |
|                      |                     |                    |                      |                                 | E1- Two Bedroom                                                                                                                                                                                                                                                                                                                                                                                                                                                                                                                                                                                                                                                                                                                                                                                                                                                                                                                                                                                                                                                                                                                                                                                                                                                                                                                                                                                                                                                                                                                                                                                                                                                                                                                                                                                                                                                                                                                                                                                                                                                                                                                | 1,076.00               | 4,376                     | 4          |
|                      |                     |                    |                      |                                 | F- Two Bedroom corner                                                                                                                                                                                                                                                                                                                                                                                                                                                                                                                                                                                                                                                                                                                                                                                                                                                                                                                                                                                                                                                                                                                                                                                                                                                                                                                                                                                                                                                                                                                                                                                                                                                                                                                                                                                                                                                                                                                                                                                                                                                                                                          |                        |                           | 16         |
|                      |                     |                    |                      |                                 |                                                                                                                                                                                                                                                                                                                                                                                                                                                                                                                                                                                                                                                                                                                                                                                                                                                                                                                                                                                                                                                                                                                                                                                                                                                                                                                                                                                                                                                                                                                                                                                                                                                                                                                                                                                                                                                                                                                                                                                                                                                                                                                                | 1,164.00               | 18,624                    |            |
|                      |                     |                    |                      |                                 | G- Two Bedroom                                                                                                                                                                                                                                                                                                                                                                                                                                                                                                                                                                                                                                                                                                                                                                                                                                                                                                                                                                                                                                                                                                                                                                                                                                                                                                                                                                                                                                                                                                                                                                                                                                                                                                                                                                                                                                                                                                                                                                                                                                                                                                                 | 1,271.00               | 3,813                     | 3          |
|                      |                     | 1                  |                      |                                 | H- Three Bedroom corner                                                                                                                                                                                                                                                                                                                                                                                                                                                                                                                                                                                                                                                                                                                                                                                                                                                                                                                                                                                                                                                                                                                                                                                                                                                                                                                                                                                                                                                                                                                                                                                                                                                                                                                                                                                                                                                                                                                                                                                                                                                                                                        | NAME OF TAXABLE PARTY. | 1,476                     | 1          |
|                      |                     |                    |                      |                                 | I- Three Bedroom                                                                                                                                                                                                                                                                                                                                                                                                                                                                                                                                                                                                                                                                                                                                                                                                                                                                                                                                                                                                                                                                                                                                                                                                                                                                                                                                                                                                                                                                                                                                                                                                                                                                                                                                                                                                                                                                                                                                                                                                                                                                                                               | 1,445.00               | 1,445                     | 1          |
| Apartment SFTotal    |                     |                    |                      |                                 | TOTALSF                                                                                                                                                                                                                                                                                                                                                                                                                                                                                                                                                                                                                                                                                                                                                                                                                                                                                                                                                                                                                                                                                                                                                                                                                                                                                                                                                                                                                                                                                                                                                                                                                                                                                                                                                                                                                                                                                                                                                                                                                                                                                                                        |                        | 62,512                    | 200        |
| Unit Total           |                     |                    |                      |                                 |                                                                                                                                                                                                                                                                                                                                                                                                                                                                                                                                                                                                                                                                                                                                                                                                                                                                                                                                                                                                                                                                                                                                                                                                                                                                                                                                                                                                                                                                                                                                                                                                                                                                                                                                                                                                                                                                                                                                                                                                                                                                                                                                |                        |                           | 63         |
| Average Apt. SF      |                     |                    |                      |                                 |                                                                                                                                                                                                                                                                                                                                                                                                                                                                                                                                                                                                                                                                                                                                                                                                                                                                                                                                                                                                                                                                                                                                                                                                                                                                                                                                                                                                                                                                                                                                                                                                                                                                                                                                                                                                                                                                                                                                                                                                                                                                                                                                | (Avg SF/Unit)          |                           | 992.3      |
| Commercial SF        |                     |                    |                      |                                 |                                                                                                                                                                                                                                                                                                                                                                                                                                                                                                                                                                                                                                                                                                                                                                                                                                                                                                                                                                                                                                                                                                                                                                                                                                                                                                                                                                                                                                                                                                                                                                                                                                                                                                                                                                                                                                                                                                                                                                                                                                                                                                                                |                        |                           | 4,352.0    |
|                      |                     |                    |                      |                                 |                                                                                                                                                                                                                                                                                                                                                                                                                                                                                                                                                                                                                                                                                                                                                                                                                                                                                                                                                                                                                                                                                                                                                                                                                                                                                                                                                                                                                                                                                                                                                                                                                                                                                                                                                                                                                                                                                                                                                                                                                                                                                                                                |                        |                           |            |
| Aisle Width          |                     | Two-way - Max 20'  | 22'                  |                                 | One-way Max 20'                                                                                                                                                                                                                                                                                                                                                                                                                                                                                                                                                                                                                                                                                                                                                                                                                                                                                                                                                                                                                                                                                                                                                                                                                                                                                                                                                                                                                                                                                                                                                                                                                                                                                                                                                                                                                                                                                                                                                                                                                                                                                                                | 25'                    |                           |            |
| Parking              |                     |                    |                      |                                 |                                                                                                                                                                                                                                                                                                                                                                                                                                                                                                                                                                                                                                                                                                                                                                                                                                                                                                                                                                                                                                                                                                                                                                                                                                                                                                                                                                                                                                                                                                                                                                                                                                                                                                                                                                                                                                                                                                                                                                                                                                                                                                                                |                        |                           |            |
|                      |                     |                    |                      |                                 | MF-1 per unit Req. (63                                                                                                                                                                                                                                                                                                                                                                                                                                                                                                                                                                                                                                                                                                                                                                                                                                                                                                                                                                                                                                                                                                                                                                                                                                                                                                                                                                                                                                                                                                                                                                                                                                                                                                                                                                                                                                                                                                                                                                                                                                                                                                         |                        |                           |            |
|                      |                     | TH-1 per unit Req. |                      |                                 | spaces) Commercial -                                                                                                                                                                                                                                                                                                                                                                                                                                                                                                                                                                                                                                                                                                                                                                                                                                                                                                                                                                                                                                                                                                                                                                                                                                                                                                                                                                                                                                                                                                                                                                                                                                                                                                                                                                                                                                                                                                                                                                                                                                                                                                           |                        |                           |            |
|                      |                     | (63 Spaces)        |                      |                                 | None                                                                                                                                                                                                                                                                                                                                                                                                                                                                                                                                                                                                                                                                                                                                                                                                                                                                                                                                                                                                                                                                                                                                                                                                                                                                                                                                                                                                                                                                                                                                                                                                                                                                                                                                                                                                                                                                                                                                                                                                                                                                                                                           |                        |                           |            |
| Garage -TH           |                     |                    | 126                  |                                 | NATIONAL PROPERTY OF THE PROPE |                        |                           |            |
| Shared Surface Space | es with Lot One     |                    | 8                    |                                 |                                                                                                                                                                                                                                                                                                                                                                                                                                                                                                                                                                                                                                                                                                                                                                                                                                                                                                                                                                                                                                                                                                                                                                                                                                                                                                                                                                                                                                                                                                                                                                                                                                                                                                                                                                                                                                                                                                                                                                                                                                                                                                                                |                        |                           |            |
| M.                   | Total TH Parking    |                    | 134                  | 2.1/Unit                        |                                                                                                                                                                                                                                                                                                                                                                                                                                                                                                                                                                                                                                                                                                                                                                                                                                                                                                                                                                                                                                                                                                                                                                                                                                                                                                                                                                                                                                                                                                                                                                                                                                                                                                                                                                                                                                                                                                                                                                                                                                                                                                                                |                        |                           |            |
|                      |                     |                    | *TH Parking Total Ex | The second second second second | Street Spaces                                                                                                                                                                                                                                                                                                                                                                                                                                                                                                                                                                                                                                                                                                                                                                                                                                                                                                                                                                                                                                                                                                                                                                                                                                                                                                                                                                                                                                                                                                                                                                                                                                                                                                                                                                                                                                                                                                                                                                                                                                                                                                                  |                        |                           |            |
|                      |                     |                    | 65 Bike Stalls       | 1/Unit                          |                                                                                                                                                                                                                                                                                                                                                                                                                                                                                                                                                                                                                                                                                                                                                                                                                                                                                                                                                                                                                                                                                                                                                                                                                                                                                                                                                                                                                                                                                                                                                                                                                                                                                                                                                                                                                                                                                                                                                                                                                                                                                                                                |                        |                           |            |
| Garage -Apartment    |                     |                    | 72.21112.314113      | 20.00                           |                                                                                                                                                                                                                                                                                                                                                                                                                                                                                                                                                                                                                                                                                                                                                                                                                                                                                                                                                                                                                                                                                                                                                                                                                                                                                                                                                                                                                                                                                                                                                                                                                                                                                                                                                                                                                                                                                                                                                                                                                                                                                                                                | 39                     |                           |            |
| Carport Parking      |                     |                    |                      |                                 |                                                                                                                                                                                                                                                                                                                                                                                                                                                                                                                                                                                                                                                                                                                                                                                                                                                                                                                                                                                                                                                                                                                                                                                                                                                                                                                                                                                                                                                                                                                                                                                                                                                                                                                                                                                                                                                                                                                                                                                                                                                                                                                                | 24                     |                           |            |
| Surface- Apartment   | nte                 |                    |                      |                                 |                                                                                                                                                                                                                                                                                                                                                                                                                                                                                                                                                                                                                                                                                                                                                                                                                                                                                                                                                                                                                                                                                                                                                                                                                                                                                                                                                                                                                                                                                                                                                                                                                                                                                                                                                                                                                                                                                                                                                                                                                                                                                                                                | 13                     |                           |            |
| Janace Apartment     |                     |                    |                      |                                 |                                                                                                                                                                                                                                                                                                                                                                                                                                                                                                                                                                                                                                                                                                                                                                                                                                                                                                                                                                                                                                                                                                                                                                                                                                                                                                                                                                                                                                                                                                                                                                                                                                                                                                                                                                                                                                                                                                                                                                                                                                                                                                                                | 76                     |                           | 1.2/Unit   |
|                      | Total Apt. Parking  |                    |                      |                                 |                                                                                                                                                                                                                                                                                                                                                                                                                                                                                                                                                                                                                                                                                                                                                                                                                                                                                                                                                                                                                                                                                                                                                                                                                                                                                                                                                                                                                                                                                                                                                                                                                                                                                                                                                                                                                                                                                                                                                                                                                                                                                                                                | 68 Bike Stalls         | lo.                       |            |
|                      |                     |                    | -                    |                                 |                                                                                                                                                                                                                                                                                                                                                                                                                                                                                                                                                                                                                                                                                                                                                                                                                                                                                                                                                                                                                                                                                                                                                                                                                                                                                                                                                                                                                                                                                                                                                                                                                                                                                                                                                                                                                                                                                                                                                                                                                                                                                                                                |                        |                           | 1/Unit     |
| C                    | -                   |                    |                      |                                 |                                                                                                                                                                                                                                                                                                                                                                                                                                                                                                                                                                                                                                                                                                                                                                                                                                                                                                                                                                                                                                                                                                                                                                                                                                                                                                                                                                                                                                                                                                                                                                                                                                                                                                                                                                                                                                                                                                                                                                                                                                                                                                                                | (63 interior/ 5        | extenory                  |            |
| Commercial           | T                   |                    |                      |                                 |                                                                                                                                                                                                                                                                                                                                                                                                                                                                                                                                                                                                                                                                                                                                                                                                                                                                                                                                                                                                                                                                                                                                                                                                                                                                                                                                                                                                                                                                                                                                                                                                                                                                                                                                                                                                                                                                                                                                                                                                                                                                                                                                | 20.0                   |                           | 7/4 000    |
|                      | Total Comm. Parking |                    |                      |                                 |                                                                                                                                                                                                                                                                                                                                                                                                                                                                                                                                                                                                                                                                                                                                                                                                                                                                                                                                                                                                                                                                                                                                                                                                                                                                                                                                                                                                                                                                                                                                                                                                                                                                                                                                                                                                                                                                                                                                                                                                                                                                                                                                | 29 Spaces              | 7                         | 7/1,000 s  |
|                      |                     |                    |                      |                                 |                                                                                                                                                                                                                                                                                                                                                                                                                                                                                                                                                                                                                                                                                                                                                                                                                                                                                                                                                                                                                                                                                                                                                                                                                                                                                                                                                                                                                                                                                                                                                                                                                                                                                                                                                                                                                                                                                                                                                                                                                                                                                                                                | 5 Bike Spaces          | Contract to the second of |            |
|                      |                     |                    |                      |                                 | l                                                                                                                                                                                                                                                                                                                                                                                                                                                                                                                                                                                                                                                                                                                                                                                                                                                                                                                                                                                                                                                                                                                                                                                                                                                                                                                                                                                                                                                                                                                                                                                                                                                                                                                                                                                                                                                                                                                                                                                                                                                                                                                              | 1- 40' X 8' Load       | ding Space                |            |