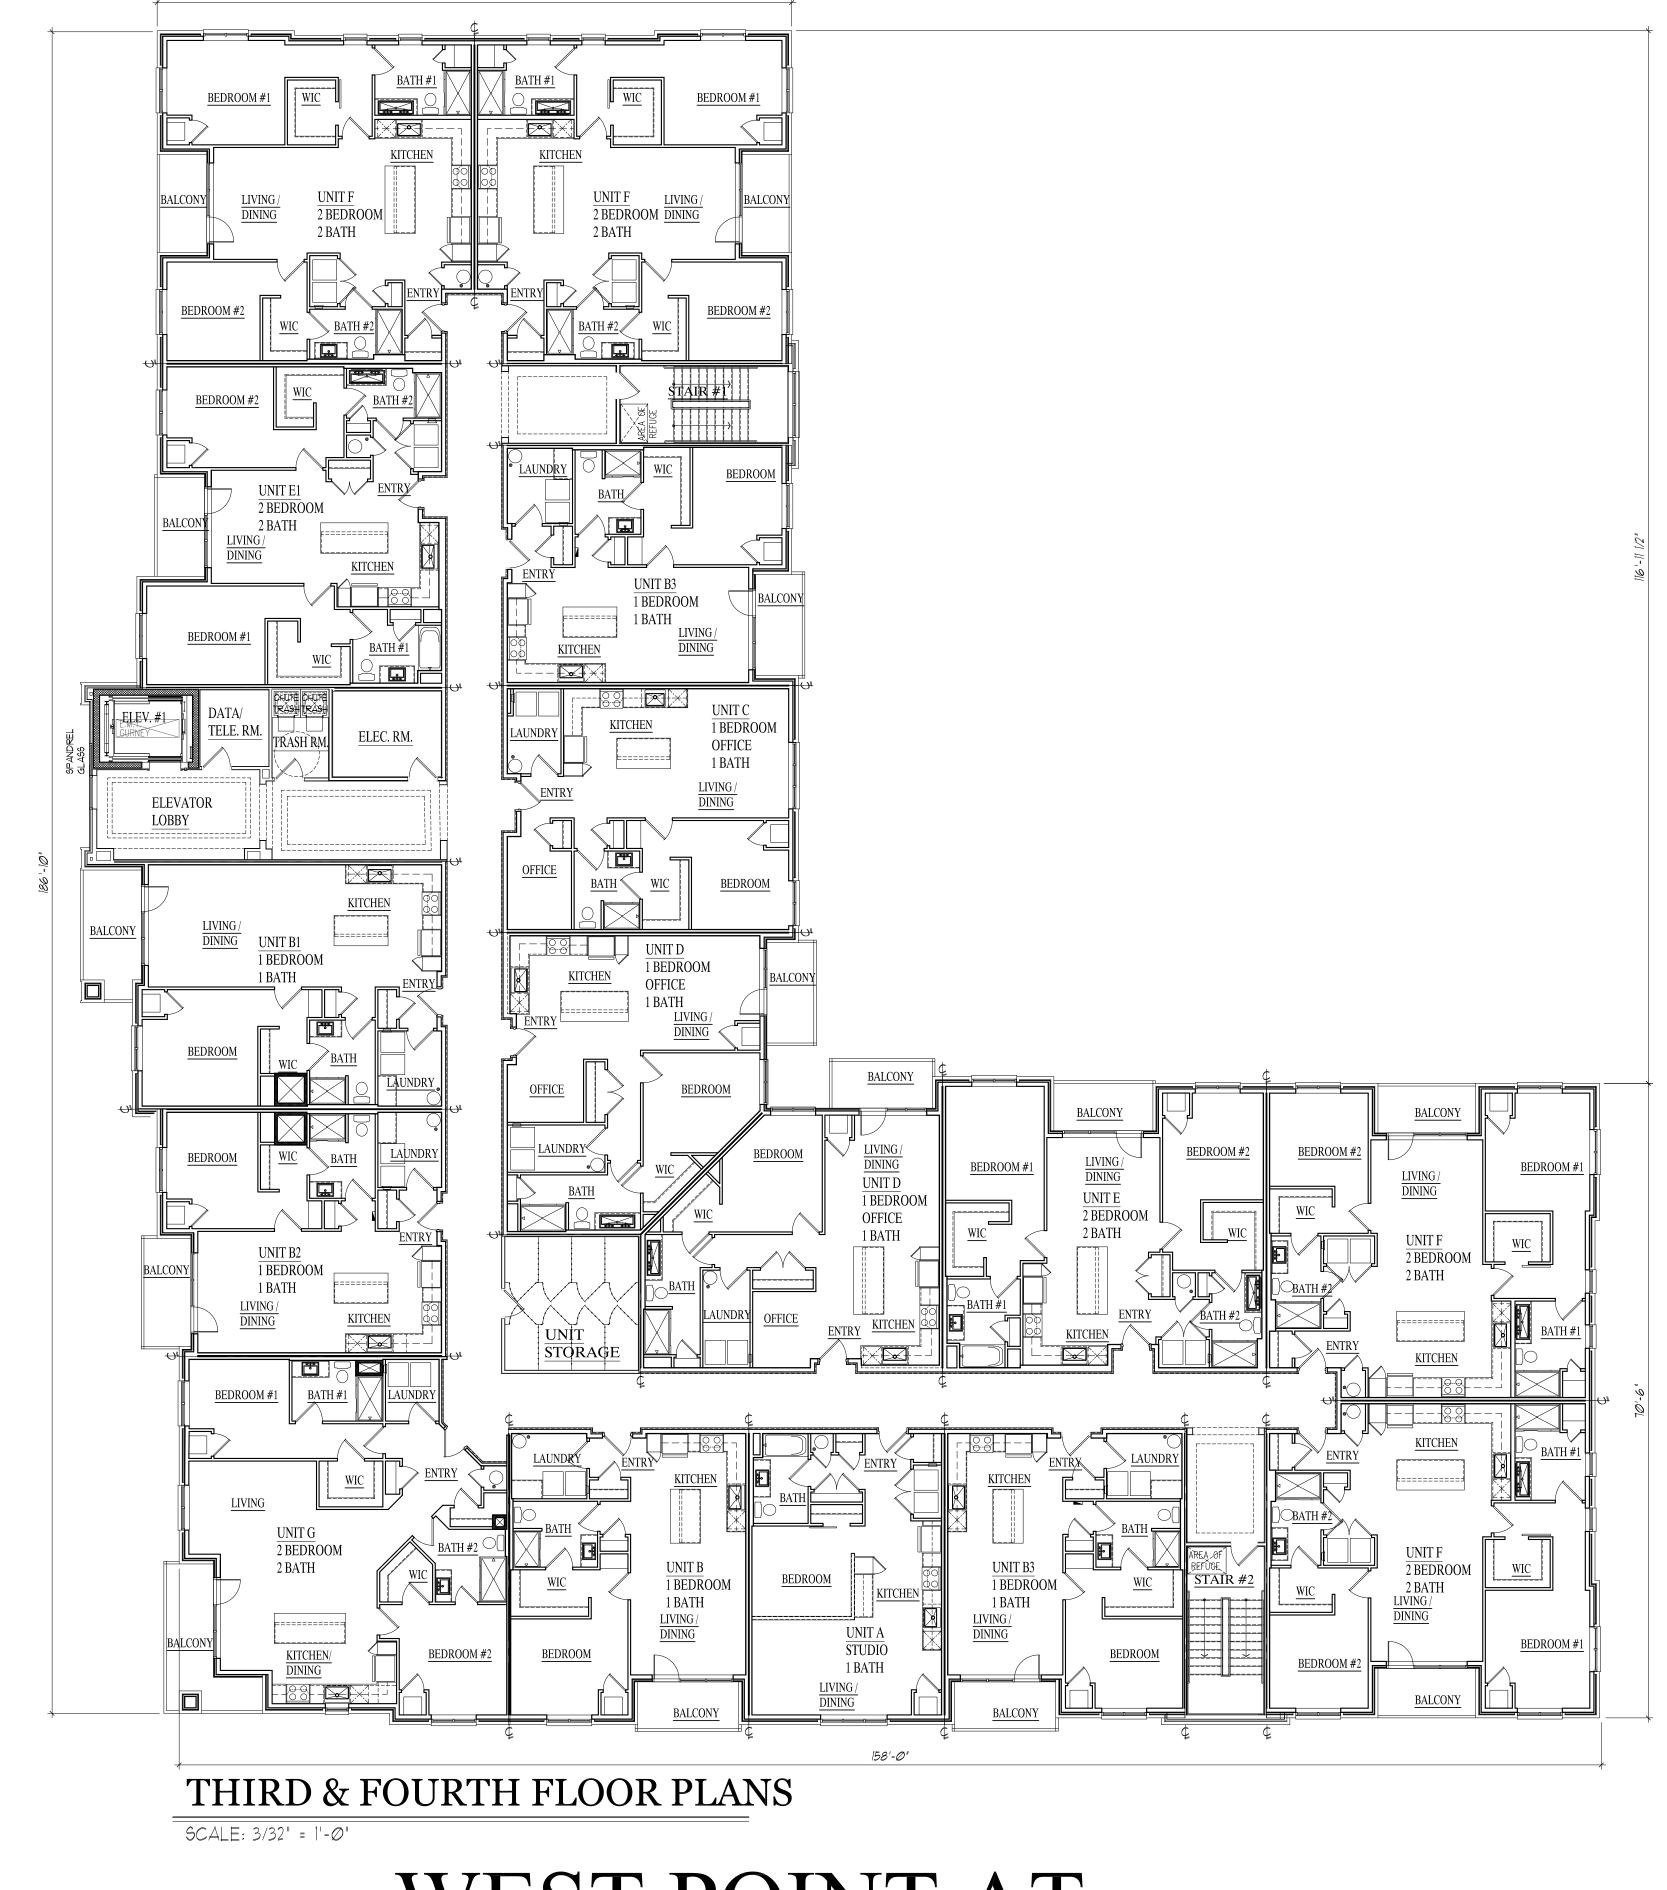

# SITE DATA

| Lot                  |                     |                    | 1                    |                                 | 2                                                                                                                                                                                                                                                                                                                                                                                                                                                                                                                                                                                                                                                                                                                                                                                                                                                                                                                                                                                                                                                                                                                                                                                                                                                                                                                                                                                                                                                                                                                                                                                                                                                                                                                                                                                                                                                                                                                                                                                                                                                                                                                              |                        |                           |            |
|----------------------|---------------------|--------------------|----------------------|---------------------------------|--------------------------------------------------------------------------------------------------------------------------------------------------------------------------------------------------------------------------------------------------------------------------------------------------------------------------------------------------------------------------------------------------------------------------------------------------------------------------------------------------------------------------------------------------------------------------------------------------------------------------------------------------------------------------------------------------------------------------------------------------------------------------------------------------------------------------------------------------------------------------------------------------------------------------------------------------------------------------------------------------------------------------------------------------------------------------------------------------------------------------------------------------------------------------------------------------------------------------------------------------------------------------------------------------------------------------------------------------------------------------------------------------------------------------------------------------------------------------------------------------------------------------------------------------------------------------------------------------------------------------------------------------------------------------------------------------------------------------------------------------------------------------------------------------------------------------------------------------------------------------------------------------------------------------------------------------------------------------------------------------------------------------------------------------------------------------------------------------------------------------------|------------------------|---------------------------|------------|
| Zoning               |                     | DG                 |                      |                                 | DC                                                                                                                                                                                                                                                                                                                                                                                                                                                                                                                                                                                                                                                                                                                                                                                                                                                                                                                                                                                                                                                                                                                                                                                                                                                                                                                                                                                                                                                                                                                                                                                                                                                                                                                                                                                                                                                                                                                                                                                                                                                                                                                             |                        |                           |            |
| Land Area            |                     | 2.98 acres         |                      |                                 | 1.44 acres                                                                                                                                                                                                                                                                                                                                                                                                                                                                                                                                                                                                                                                                                                                                                                                                                                                                                                                                                                                                                                                                                                                                                                                                                                                                                                                                                                                                                                                                                                                                                                                                                                                                                                                                                                                                                                                                                                                                                                                                                                                                                                                     |                        |                           |            |
| Use                  |                     | Town               | nomes                |                                 | Mixed Use                                                                                                                                                                                                                                                                                                                                                                                                                                                                                                                                                                                                                                                                                                                                                                                                                                                                                                                                                                                                                                                                                                                                                                                                                                                                                                                                                                                                                                                                                                                                                                                                                                                                                                                                                                                                                                                                                                                                                                                                                                                                                                                      |                        |                           |            |
|                      |                     | Allowable          | Proposed             | Total Units                     | Allowable                                                                                                                                                                                                                                                                                                                                                                                                                                                                                                                                                                                                                                                                                                                                                                                                                                                                                                                                                                                                                                                                                                                                                                                                                                                                                                                                                                                                                                                                                                                                                                                                                                                                                                                                                                                                                                                                                                                                                                                                                                                                                                                      | Proposed               |                           | Total Unit |
| FAR                  | ;                   | 1                  |                      |                                 |                                                                                                                                                                                                                                                                                                                                                                                                                                                                                                                                                                                                                                                                                                                                                                                                                                                                                                                                                                                                                                                                                                                                                                                                                                                                                                                                                                                                                                                                                                                                                                                                                                                                                                                                                                                                                                                                                                                                                                                                                                                                                                                                | 1003420011111          |                           |            |
| Building Height      |                     | Min. 3 Stories     | 3 stories            |                                 | Min. 3 stories                                                                                                                                                                                                                                                                                                                                                                                                                                                                                                                                                                                                                                                                                                                                                                                                                                                                                                                                                                                                                                                                                                                                                                                                                                                                                                                                                                                                                                                                                                                                                                                                                                                                                                                                                                                                                                                                                                                                                                                                                                                                                                                 | 5 stories              |                           |            |
| Building Setback     | Front (67th Ave)    | 5'-15'             | 10.8'                |                                 | 5' Max. (North St.)                                                                                                                                                                                                                                                                                                                                                                                                                                                                                                                                                                                                                                                                                                                                                                                                                                                                                                                                                                                                                                                                                                                                                                                                                                                                                                                                                                                                                                                                                                                                                                                                                                                                                                                                                                                                                                                                                                                                                                                                                                                                                                            | 8'                     |                           |            |
|                      | Front (67th Ct.)    | 5'-15'             | 8.7'                 |                                 | 5' Max. (Cut Thru)                                                                                                                                                                                                                                                                                                                                                                                                                                                                                                                                                                                                                                                                                                                                                                                                                                                                                                                                                                                                                                                                                                                                                                                                                                                                                                                                                                                                                                                                                                                                                                                                                                                                                                                                                                                                                                                                                                                                                                                                                                                                                                             | 1'                     |                           |            |
|                      | Front (172nd St.)   | 5'-15'             | 9.3'                 |                                 | 5' Max. (67th)                                                                                                                                                                                                                                                                                                                                                                                                                                                                                                                                                                                                                                                                                                                                                                                                                                                                                                                                                                                                                                                                                                                                                                                                                                                                                                                                                                                                                                                                                                                                                                                                                                                                                                                                                                                                                                                                                                                                                                                                                                                                                                                 | 1.2'                   |                           |            |
|                      | Side                | N/A                |                      |                                 | 5' Min. (north)                                                                                                                                                                                                                                                                                                                                                                                                                                                                                                                                                                                                                                                                                                                                                                                                                                                                                                                                                                                                                                                                                                                                                                                                                                                                                                                                                                                                                                                                                                                                                                                                                                                                                                                                                                                                                                                                                                                                                                                                                                                                                                                | 81'                    |                           |            |
|                      | Rear (south)        | 5' Min.            | 13.3'                |                                 |                                                                                                                                                                                                                                                                                                                                                                                                                                                                                                                                                                                                                                                                                                                                                                                                                                                                                                                                                                                                                                                                                                                                                                                                                                                                                                                                                                                                                                                                                                                                                                                                                                                                                                                                                                                                                                                                                                                                                                                                                                                                                                                                |                        |                           |            |
| Parking Setback      | Front               | N/A                |                      |                                 | 20'                                                                                                                                                                                                                                                                                                                                                                                                                                                                                                                                                                                                                                                                                                                                                                                                                                                                                                                                                                                                                                                                                                                                                                                                                                                                                                                                                                                                                                                                                                                                                                                                                                                                                                                                                                                                                                                                                                                                                                                                                                                                                                                            | 5'                     |                           |            |
| 100                  | Corner Side Yard    | N/A                |                      |                                 |                                                                                                                                                                                                                                                                                                                                                                                                                                                                                                                                                                                                                                                                                                                                                                                                                                                                                                                                                                                                                                                                                                                                                                                                                                                                                                                                                                                                                                                                                                                                                                                                                                                                                                                                                                                                                                                                                                                                                                                                                                                                                                                                |                        |                           |            |
|                      | Side                | N/A                |                      |                                 | 0'                                                                                                                                                                                                                                                                                                                                                                                                                                                                                                                                                                                                                                                                                                                                                                                                                                                                                                                                                                                                                                                                                                                                                                                                                                                                                                                                                                                                                                                                                                                                                                                                                                                                                                                                                                                                                                                                                                                                                                                                                                                                                                                             | 0'                     |                           |            |
|                      | Rear                | N/A                |                      |                                 | 5'                                                                                                                                                                                                                                                                                                                                                                                                                                                                                                                                                                                                                                                                                                                                                                                                                                                                                                                                                                                                                                                                                                                                                                                                                                                                                                                                                                                                                                                                                                                                                                                                                                                                                                                                                                                                                                                                                                                                                                                                                                                                                                                             |                        |                           |            |
|                      | 3,100,000           |                    |                      |                                 | 1=0                                                                                                                                                                                                                                                                                                                                                                                                                                                                                                                                                                                                                                                                                                                                                                                                                                                                                                                                                                                                                                                                                                                                                                                                                                                                                                                                                                                                                                                                                                                                                                                                                                                                                                                                                                                                                                                                                                                                                                                                                                                                                                                            |                        |                           |            |
| MF TH Unit Size      |                     | 1,200 SF Min.      | 1,500 SF to 1,800 SF | 63                              |                                                                                                                                                                                                                                                                                                                                                                                                                                                                                                                                                                                                                                                                                                                                                                                                                                                                                                                                                                                                                                                                                                                                                                                                                                                                                                                                                                                                                                                                                                                                                                                                                                                                                                                                                                                                                                                                                                                                                                                                                                                                                                                                |                        |                           |            |
| MF Apt. Unit Size    |                     |                    | 2,000                |                                 | UNIT TYPES                                                                                                                                                                                                                                                                                                                                                                                                                                                                                                                                                                                                                                                                                                                                                                                                                                                                                                                                                                                                                                                                                                                                                                                                                                                                                                                                                                                                                                                                                                                                                                                                                                                                                                                                                                                                                                                                                                                                                                                                                                                                                                                     | Rentable SE            | Total Rentable SF         | Total      |
| riper officoree      |                     | -                  |                      |                                 | A, Studio                                                                                                                                                                                                                                                                                                                                                                                                                                                                                                                                                                                                                                                                                                                                                                                                                                                                                                                                                                                                                                                                                                                                                                                                                                                                                                                                                                                                                                                                                                                                                                                                                                                                                                                                                                                                                                                                                                                                                                                                                                                                                                                      | 704.00                 | 3,520                     | 5          |
|                      |                     |                    | -                    |                                 | B- One Bedroom                                                                                                                                                                                                                                                                                                                                                                                                                                                                                                                                                                                                                                                                                                                                                                                                                                                                                                                                                                                                                                                                                                                                                                                                                                                                                                                                                                                                                                                                                                                                                                                                                                                                                                                                                                                                                                                                                                                                                                                                                                                                                                                 | 808.00                 | 3,232                     | 4          |
|                      |                     |                    |                      |                                 | B1- One Bedroom                                                                                                                                                                                                                                                                                                                                                                                                                                                                                                                                                                                                                                                                                                                                                                                                                                                                                                                                                                                                                                                                                                                                                                                                                                                                                                                                                                                                                                                                                                                                                                                                                                                                                                                                                                                                                                                                                                                                                                                                                                                                                                                | 933.00                 | 3,732                     | 4          |
|                      | :                   |                    | -                    |                                 | B2- One Bedroom                                                                                                                                                                                                                                                                                                                                                                                                                                                                                                                                                                                                                                                                                                                                                                                                                                                                                                                                                                                                                                                                                                                                                                                                                                                                                                                                                                                                                                                                                                                                                                                                                                                                                                                                                                                                                                                                                                                                                                                                                                                                                                                | 831.00                 | 8,310                     | 10         |
|                      |                     |                    |                      |                                 | C- One Bedroom/office                                                                                                                                                                                                                                                                                                                                                                                                                                                                                                                                                                                                                                                                                                                                                                                                                                                                                                                                                                                                                                                                                                                                                                                                                                                                                                                                                                                                                                                                                                                                                                                                                                                                                                                                                                                                                                                                                                                                                                                                                                                                                                          | 880.00                 | 2,640                     | 3          |
|                      |                     |                    |                      |                                 | D- One Bedroom/office                                                                                                                                                                                                                                                                                                                                                                                                                                                                                                                                                                                                                                                                                                                                                                                                                                                                                                                                                                                                                                                                                                                                                                                                                                                                                                                                                                                                                                                                                                                                                                                                                                                                                                                                                                                                                                                                                                                                                                                                                                                                                                          | 880.00                 | 7,040                     | 8          |
|                      |                     |                    |                      |                                 | E- Two Bedroom                                                                                                                                                                                                                                                                                                                                                                                                                                                                                                                                                                                                                                                                                                                                                                                                                                                                                                                                                                                                                                                                                                                                                                                                                                                                                                                                                                                                                                                                                                                                                                                                                                                                                                                                                                                                                                                                                                                                                                                                                                                                                                                 | 1,076.00               | 4,304                     |            |
|                      |                     |                    |                      |                                 | E1- Two Bedroom                                                                                                                                                                                                                                                                                                                                                                                                                                                                                                                                                                                                                                                                                                                                                                                                                                                                                                                                                                                                                                                                                                                                                                                                                                                                                                                                                                                                                                                                                                                                                                                                                                                                                                                                                                                                                                                                                                                                                                                                                                                                                                                | 1,076.00               | 4,376                     | 4          |
|                      |                     |                    |                      |                                 | F- Two Bedroom corner                                                                                                                                                                                                                                                                                                                                                                                                                                                                                                                                                                                                                                                                                                                                                                                                                                                                                                                                                                                                                                                                                                                                                                                                                                                                                                                                                                                                                                                                                                                                                                                                                                                                                                                                                                                                                                                                                                                                                                                                                                                                                                          |                        |                           | 16         |
|                      |                     |                    |                      |                                 |                                                                                                                                                                                                                                                                                                                                                                                                                                                                                                                                                                                                                                                                                                                                                                                                                                                                                                                                                                                                                                                                                                                                                                                                                                                                                                                                                                                                                                                                                                                                                                                                                                                                                                                                                                                                                                                                                                                                                                                                                                                                                                                                | 1,164.00               | 18,624                    |            |
|                      |                     |                    |                      |                                 | G- Two Bedroom                                                                                                                                                                                                                                                                                                                                                                                                                                                                                                                                                                                                                                                                                                                                                                                                                                                                                                                                                                                                                                                                                                                                                                                                                                                                                                                                                                                                                                                                                                                                                                                                                                                                                                                                                                                                                                                                                                                                                                                                                                                                                                                 | 1,271.00               | 3,813                     | 3          |
|                      |                     | 1                  |                      |                                 | H- Three Bedroom corner                                                                                                                                                                                                                                                                                                                                                                                                                                                                                                                                                                                                                                                                                                                                                                                                                                                                                                                                                                                                                                                                                                                                                                                                                                                                                                                                                                                                                                                                                                                                                                                                                                                                                                                                                                                                                                                                                                                                                                                                                                                                                                        | NAME OF TAXABLE PARTY. | 1,476                     | 1          |
|                      |                     |                    |                      |                                 | I- Three Bedroom                                                                                                                                                                                                                                                                                                                                                                                                                                                                                                                                                                                                                                                                                                                                                                                                                                                                                                                                                                                                                                                                                                                                                                                                                                                                                                                                                                                                                                                                                                                                                                                                                                                                                                                                                                                                                                                                                                                                                                                                                                                                                                               | 1,445.00               | 1,445                     | 1          |
| Apartment SFTotal    |                     |                    |                      |                                 | TOTALSF                                                                                                                                                                                                                                                                                                                                                                                                                                                                                                                                                                                                                                                                                                                                                                                                                                                                                                                                                                                                                                                                                                                                                                                                                                                                                                                                                                                                                                                                                                                                                                                                                                                                                                                                                                                                                                                                                                                                                                                                                                                                                                                        |                        | 62,512                    | 200        |
| Unit Total           |                     |                    |                      |                                 |                                                                                                                                                                                                                                                                                                                                                                                                                                                                                                                                                                                                                                                                                                                                                                                                                                                                                                                                                                                                                                                                                                                                                                                                                                                                                                                                                                                                                                                                                                                                                                                                                                                                                                                                                                                                                                                                                                                                                                                                                                                                                                                                |                        |                           | 63         |
| Average Apt. SF      |                     |                    |                      |                                 |                                                                                                                                                                                                                                                                                                                                                                                                                                                                                                                                                                                                                                                                                                                                                                                                                                                                                                                                                                                                                                                                                                                                                                                                                                                                                                                                                                                                                                                                                                                                                                                                                                                                                                                                                                                                                                                                                                                                                                                                                                                                                                                                | (Avg SF/Unit)          |                           | 992.3      |
| Commercial SF        |                     |                    |                      |                                 |                                                                                                                                                                                                                                                                                                                                                                                                                                                                                                                                                                                                                                                                                                                                                                                                                                                                                                                                                                                                                                                                                                                                                                                                                                                                                                                                                                                                                                                                                                                                                                                                                                                                                                                                                                                                                                                                                                                                                                                                                                                                                                                                |                        |                           | 4,352.0    |
|                      |                     |                    |                      |                                 |                                                                                                                                                                                                                                                                                                                                                                                                                                                                                                                                                                                                                                                                                                                                                                                                                                                                                                                                                                                                                                                                                                                                                                                                                                                                                                                                                                                                                                                                                                                                                                                                                                                                                                                                                                                                                                                                                                                                                                                                                                                                                                                                |                        |                           |            |
| Aisle Width          |                     | Two-way - Max 20'  | 22'                  |                                 | One-way Max 20'                                                                                                                                                                                                                                                                                                                                                                                                                                                                                                                                                                                                                                                                                                                                                                                                                                                                                                                                                                                                                                                                                                                                                                                                                                                                                                                                                                                                                                                                                                                                                                                                                                                                                                                                                                                                                                                                                                                                                                                                                                                                                                                | 25'                    |                           |            |
| Parking              |                     |                    |                      |                                 |                                                                                                                                                                                                                                                                                                                                                                                                                                                                                                                                                                                                                                                                                                                                                                                                                                                                                                                                                                                                                                                                                                                                                                                                                                                                                                                                                                                                                                                                                                                                                                                                                                                                                                                                                                                                                                                                                                                                                                                                                                                                                                                                |                        |                           |            |
|                      |                     |                    |                      |                                 | MF-1 per unit Req. (63                                                                                                                                                                                                                                                                                                                                                                                                                                                                                                                                                                                                                                                                                                                                                                                                                                                                                                                                                                                                                                                                                                                                                                                                                                                                                                                                                                                                                                                                                                                                                                                                                                                                                                                                                                                                                                                                                                                                                                                                                                                                                                         |                        |                           |            |
|                      |                     | TH-1 per unit Req. |                      |                                 | spaces) Commercial -                                                                                                                                                                                                                                                                                                                                                                                                                                                                                                                                                                                                                                                                                                                                                                                                                                                                                                                                                                                                                                                                                                                                                                                                                                                                                                                                                                                                                                                                                                                                                                                                                                                                                                                                                                                                                                                                                                                                                                                                                                                                                                           |                        |                           |            |
|                      |                     | (63 Spaces)        |                      |                                 | None                                                                                                                                                                                                                                                                                                                                                                                                                                                                                                                                                                                                                                                                                                                                                                                                                                                                                                                                                                                                                                                                                                                                                                                                                                                                                                                                                                                                                                                                                                                                                                                                                                                                                                                                                                                                                                                                                                                                                                                                                                                                                                                           |                        |                           |            |
| Garage -TH           |                     |                    | 126                  |                                 | NATIONAL PROPERTY OF THE PROPE |                        |                           |            |
| Shared Surface Space | es with Lot One     |                    | 8                    |                                 |                                                                                                                                                                                                                                                                                                                                                                                                                                                                                                                                                                                                                                                                                                                                                                                                                                                                                                                                                                                                                                                                                                                                                                                                                                                                                                                                                                                                                                                                                                                                                                                                                                                                                                                                                                                                                                                                                                                                                                                                                                                                                                                                |                        |                           |            |
| M.                   | Total TH Parking    |                    | 134                  | 2.1/Unit                        |                                                                                                                                                                                                                                                                                                                                                                                                                                                                                                                                                                                                                                                                                                                                                                                                                                                                                                                                                                                                                                                                                                                                                                                                                                                                                                                                                                                                                                                                                                                                                                                                                                                                                                                                                                                                                                                                                                                                                                                                                                                                                                                                |                        |                           |            |
|                      |                     |                    | *TH Parking Total Ex | The second second second second | Street Spaces                                                                                                                                                                                                                                                                                                                                                                                                                                                                                                                                                                                                                                                                                                                                                                                                                                                                                                                                                                                                                                                                                                                                                                                                                                                                                                                                                                                                                                                                                                                                                                                                                                                                                                                                                                                                                                                                                                                                                                                                                                                                                                                  |                        |                           |            |
|                      |                     |                    | 65 Bike Stalls       | 1/Unit                          |                                                                                                                                                                                                                                                                                                                                                                                                                                                                                                                                                                                                                                                                                                                                                                                                                                                                                                                                                                                                                                                                                                                                                                                                                                                                                                                                                                                                                                                                                                                                                                                                                                                                                                                                                                                                                                                                                                                                                                                                                                                                                                                                |                        |                           |            |
| Garage -Apartment    |                     |                    | 72.21112.314113      | 20.00                           |                                                                                                                                                                                                                                                                                                                                                                                                                                                                                                                                                                                                                                                                                                                                                                                                                                                                                                                                                                                                                                                                                                                                                                                                                                                                                                                                                                                                                                                                                                                                                                                                                                                                                                                                                                                                                                                                                                                                                                                                                                                                                                                                | 39                     |                           |            |
| Carport Parking      |                     |                    |                      |                                 |                                                                                                                                                                                                                                                                                                                                                                                                                                                                                                                                                                                                                                                                                                                                                                                                                                                                                                                                                                                                                                                                                                                                                                                                                                                                                                                                                                                                                                                                                                                                                                                                                                                                                                                                                                                                                                                                                                                                                                                                                                                                                                                                | 24                     |                           |            |
| Surface- Apartment   | nte                 |                    |                      |                                 |                                                                                                                                                                                                                                                                                                                                                                                                                                                                                                                                                                                                                                                                                                                                                                                                                                                                                                                                                                                                                                                                                                                                                                                                                                                                                                                                                                                                                                                                                                                                                                                                                                                                                                                                                                                                                                                                                                                                                                                                                                                                                                                                | 13                     |                           |            |
| Janace Apartment     |                     |                    |                      |                                 |                                                                                                                                                                                                                                                                                                                                                                                                                                                                                                                                                                                                                                                                                                                                                                                                                                                                                                                                                                                                                                                                                                                                                                                                                                                                                                                                                                                                                                                                                                                                                                                                                                                                                                                                                                                                                                                                                                                                                                                                                                                                                                                                | 76                     |                           | 1.2/Unit   |
|                      | Total Apt. Parking  |                    |                      |                                 |                                                                                                                                                                                                                                                                                                                                                                                                                                                                                                                                                                                                                                                                                                                                                                                                                                                                                                                                                                                                                                                                                                                                                                                                                                                                                                                                                                                                                                                                                                                                                                                                                                                                                                                                                                                                                                                                                                                                                                                                                                                                                                                                | 68 Bike Stalls         | lo.                       |            |
|                      |                     |                    | -                    |                                 |                                                                                                                                                                                                                                                                                                                                                                                                                                                                                                                                                                                                                                                                                                                                                                                                                                                                                                                                                                                                                                                                                                                                                                                                                                                                                                                                                                                                                                                                                                                                                                                                                                                                                                                                                                                                                                                                                                                                                                                                                                                                                                                                |                        |                           | 1/Unit     |
| C                    | -                   |                    |                      |                                 |                                                                                                                                                                                                                                                                                                                                                                                                                                                                                                                                                                                                                                                                                                                                                                                                                                                                                                                                                                                                                                                                                                                                                                                                                                                                                                                                                                                                                                                                                                                                                                                                                                                                                                                                                                                                                                                                                                                                                                                                                                                                                                                                | (63 interior/ 5        | extenory                  |            |
| Commercial           | T                   |                    |                      |                                 |                                                                                                                                                                                                                                                                                                                                                                                                                                                                                                                                                                                                                                                                                                                                                                                                                                                                                                                                                                                                                                                                                                                                                                                                                                                                                                                                                                                                                                                                                                                                                                                                                                                                                                                                                                                                                                                                                                                                                                                                                                                                                                                                | 20.0                   |                           | 7/4 000    |
|                      | Total Comm. Parking |                    |                      |                                 |                                                                                                                                                                                                                                                                                                                                                                                                                                                                                                                                                                                                                                                                                                                                                                                                                                                                                                                                                                                                                                                                                                                                                                                                                                                                                                                                                                                                                                                                                                                                                                                                                                                                                                                                                                                                                                                                                                                                                                                                                                                                                                                                | 29 Spaces              | 7                         | 7/1,000 s  |
|                      |                     |                    |                      |                                 |                                                                                                                                                                                                                                                                                                                                                                                                                                                                                                                                                                                                                                                                                                                                                                                                                                                                                                                                                                                                                                                                                                                                                                                                                                                                                                                                                                                                                                                                                                                                                                                                                                                                                                                                                                                                                                                                                                                                                                                                                                                                                                                                | 5 Bike Spaces          | Contract to the second of |            |
|                      |                     |                    |                      |                                 | l                                                                                                                                                                                                                                                                                                                                                                                                                                                                                                                                                                                                                                                                                                                                                                                                                                                                                                                                                                                                                                                                                                                                                                                                                                                                                                                                                                                                                                                                                                                                                                                                                                                                                                                                                                                                                                                                                                                                                                                                                                                                                                                              | 1- 40' X 8' Load       | ding Space                |            |