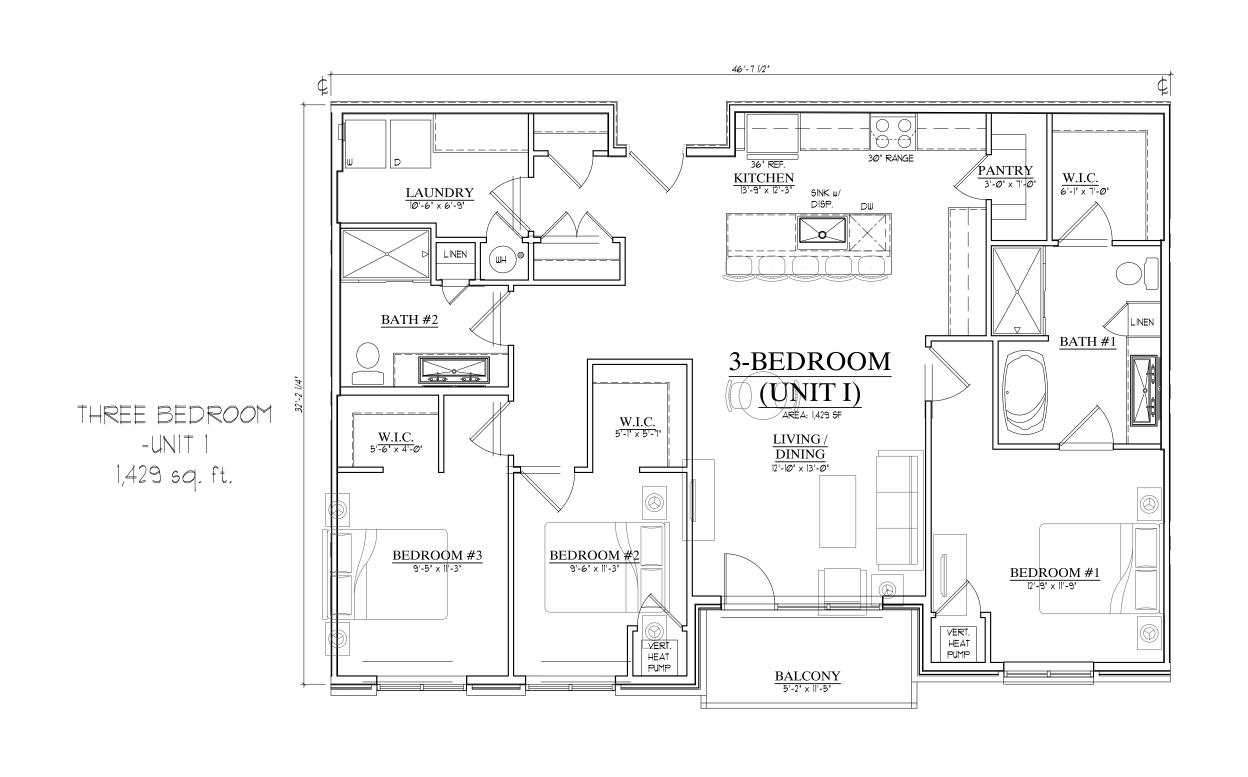

# SITE DATA

| Lot                  |                     |                    | 1                    |                                 | 2                                                                                                                                                                                                                                                                                                                                                                                                                                                                                                                                                                                                                                                                                                                                                                                                                                                                                                                                                                                                                                                                                                                                                                                                                                                                                                                                                                                                                                                                                                                                                                                                                                                                                                                                                                                                                                                                                                                                                                                                                                                                                                                              |                        |                           |            |
|----------------------|---------------------|--------------------|----------------------|---------------------------------|--------------------------------------------------------------------------------------------------------------------------------------------------------------------------------------------------------------------------------------------------------------------------------------------------------------------------------------------------------------------------------------------------------------------------------------------------------------------------------------------------------------------------------------------------------------------------------------------------------------------------------------------------------------------------------------------------------------------------------------------------------------------------------------------------------------------------------------------------------------------------------------------------------------------------------------------------------------------------------------------------------------------------------------------------------------------------------------------------------------------------------------------------------------------------------------------------------------------------------------------------------------------------------------------------------------------------------------------------------------------------------------------------------------------------------------------------------------------------------------------------------------------------------------------------------------------------------------------------------------------------------------------------------------------------------------------------------------------------------------------------------------------------------------------------------------------------------------------------------------------------------------------------------------------------------------------------------------------------------------------------------------------------------------------------------------------------------------------------------------------------------|------------------------|---------------------------|------------|
| Zoning               |                     | DG                 |                      |                                 | DC                                                                                                                                                                                                                                                                                                                                                                                                                                                                                                                                                                                                                                                                                                                                                                                                                                                                                                                                                                                                                                                                                                                                                                                                                                                                                                                                                                                                                                                                                                                                                                                                                                                                                                                                                                                                                                                                                                                                                                                                                                                                                                                             |                        |                           |            |
| Land Area            |                     | 2.98 acres         |                      |                                 | 1.44 acres                                                                                                                                                                                                                                                                                                                                                                                                                                                                                                                                                                                                                                                                                                                                                                                                                                                                                                                                                                                                                                                                                                                                                                                                                                                                                                                                                                                                                                                                                                                                                                                                                                                                                                                                                                                                                                                                                                                                                                                                                                                                                                                     |                        |                           |            |
| Use                  |                     | Town               | nomes                |                                 | Mixed Use                                                                                                                                                                                                                                                                                                                                                                                                                                                                                                                                                                                                                                                                                                                                                                                                                                                                                                                                                                                                                                                                                                                                                                                                                                                                                                                                                                                                                                                                                                                                                                                                                                                                                                                                                                                                                                                                                                                                                                                                                                                                                                                      |                        |                           |            |
|                      |                     | Allowable          | Proposed             | Total Units                     | Allowable                                                                                                                                                                                                                                                                                                                                                                                                                                                                                                                                                                                                                                                                                                                                                                                                                                                                                                                                                                                                                                                                                                                                                                                                                                                                                                                                                                                                                                                                                                                                                                                                                                                                                                                                                                                                                                                                                                                                                                                                                                                                                                                      | Proposed               |                           | Total Unit |
| FAR                  | ;                   | 1                  |                      |                                 |                                                                                                                                                                                                                                                                                                                                                                                                                                                                                                                                                                                                                                                                                                                                                                                                                                                                                                                                                                                                                                                                                                                                                                                                                                                                                                                                                                                                                                                                                                                                                                                                                                                                                                                                                                                                                                                                                                                                                                                                                                                                                                                                | 1003420011111          |                           |            |
| Building Height      |                     | Min. 3 Stories     | 3 stories            |                                 | Min. 3 stories                                                                                                                                                                                                                                                                                                                                                                                                                                                                                                                                                                                                                                                                                                                                                                                                                                                                                                                                                                                                                                                                                                                                                                                                                                                                                                                                                                                                                                                                                                                                                                                                                                                                                                                                                                                                                                                                                                                                                                                                                                                                                                                 | 5 stories              |                           |            |
| Building Setback     | Front (67th Ave)    | 5'-15'             | 10.8'                |                                 | 5' Max. (North St.)                                                                                                                                                                                                                                                                                                                                                                                                                                                                                                                                                                                                                                                                                                                                                                                                                                                                                                                                                                                                                                                                                                                                                                                                                                                                                                                                                                                                                                                                                                                                                                                                                                                                                                                                                                                                                                                                                                                                                                                                                                                                                                            | 8'                     |                           |            |
|                      | Front (67th Ct.)    | 5'-15'             | 8.7'                 |                                 | 5' Max. (Cut Thru)                                                                                                                                                                                                                                                                                                                                                                                                                                                                                                                                                                                                                                                                                                                                                                                                                                                                                                                                                                                                                                                                                                                                                                                                                                                                                                                                                                                                                                                                                                                                                                                                                                                                                                                                                                                                                                                                                                                                                                                                                                                                                                             | 1'                     |                           |            |
|                      | Front (172nd St.)   | 5'-15'             | 9.3'                 |                                 | 5' Max. (67th)                                                                                                                                                                                                                                                                                                                                                                                                                                                                                                                                                                                                                                                                                                                                                                                                                                                                                                                                                                                                                                                                                                                                                                                                                                                                                                                                                                                                                                                                                                                                                                                                                                                                                                                                                                                                                                                                                                                                                                                                                                                                                                                 | 1.2'                   |                           |            |
|                      | Side                | N/A                |                      |                                 | 5' Min. (north)                                                                                                                                                                                                                                                                                                                                                                                                                                                                                                                                                                                                                                                                                                                                                                                                                                                                                                                                                                                                                                                                                                                                                                                                                                                                                                                                                                                                                                                                                                                                                                                                                                                                                                                                                                                                                                                                                                                                                                                                                                                                                                                | 81'                    |                           |            |
|                      | Rear (south)        | 5' Min.            | 13.3'                |                                 |                                                                                                                                                                                                                                                                                                                                                                                                                                                                                                                                                                                                                                                                                                                                                                                                                                                                                                                                                                                                                                                                                                                                                                                                                                                                                                                                                                                                                                                                                                                                                                                                                                                                                                                                                                                                                                                                                                                                                                                                                                                                                                                                |                        |                           |            |
| Parking Setback      | Front               | N/A                |                      |                                 | 20'                                                                                                                                                                                                                                                                                                                                                                                                                                                                                                                                                                                                                                                                                                                                                                                                                                                                                                                                                                                                                                                                                                                                                                                                                                                                                                                                                                                                                                                                                                                                                                                                                                                                                                                                                                                                                                                                                                                                                                                                                                                                                                                            | 5'                     |                           |            |
| 100                  | Corner Side Yard    | N/A                |                      |                                 |                                                                                                                                                                                                                                                                                                                                                                                                                                                                                                                                                                                                                                                                                                                                                                                                                                                                                                                                                                                                                                                                                                                                                                                                                                                                                                                                                                                                                                                                                                                                                                                                                                                                                                                                                                                                                                                                                                                                                                                                                                                                                                                                |                        |                           |            |
|                      | Side                | N/A                |                      |                                 | 0'                                                                                                                                                                                                                                                                                                                                                                                                                                                                                                                                                                                                                                                                                                                                                                                                                                                                                                                                                                                                                                                                                                                                                                                                                                                                                                                                                                                                                                                                                                                                                                                                                                                                                                                                                                                                                                                                                                                                                                                                                                                                                                                             | 0'                     |                           |            |
|                      | Rear                | N/A                |                      |                                 | 5'                                                                                                                                                                                                                                                                                                                                                                                                                                                                                                                                                                                                                                                                                                                                                                                                                                                                                                                                                                                                                                                                                                                                                                                                                                                                                                                                                                                                                                                                                                                                                                                                                                                                                                                                                                                                                                                                                                                                                                                                                                                                                                                             |                        |                           |            |
|                      | 3,100,000           |                    |                      |                                 | 1=0                                                                                                                                                                                                                                                                                                                                                                                                                                                                                                                                                                                                                                                                                                                                                                                                                                                                                                                                                                                                                                                                                                                                                                                                                                                                                                                                                                                                                                                                                                                                                                                                                                                                                                                                                                                                                                                                                                                                                                                                                                                                                                                            |                        |                           |            |
| MF TH Unit Size      |                     | 1,200 SF Min.      | 1,500 SF to 1,800 SF | 63                              |                                                                                                                                                                                                                                                                                                                                                                                                                                                                                                                                                                                                                                                                                                                                                                                                                                                                                                                                                                                                                                                                                                                                                                                                                                                                                                                                                                                                                                                                                                                                                                                                                                                                                                                                                                                                                                                                                                                                                                                                                                                                                                                                |                        |                           |            |
| MF Apt. Unit Size    |                     |                    | 2,000                |                                 | UNIT TYPES                                                                                                                                                                                                                                                                                                                                                                                                                                                                                                                                                                                                                                                                                                                                                                                                                                                                                                                                                                                                                                                                                                                                                                                                                                                                                                                                                                                                                                                                                                                                                                                                                                                                                                                                                                                                                                                                                                                                                                                                                                                                                                                     | Rentable SE            | Total Rentable SF         | Total      |
| riper officoree      |                     | -                  |                      |                                 | A, Studio                                                                                                                                                                                                                                                                                                                                                                                                                                                                                                                                                                                                                                                                                                                                                                                                                                                                                                                                                                                                                                                                                                                                                                                                                                                                                                                                                                                                                                                                                                                                                                                                                                                                                                                                                                                                                                                                                                                                                                                                                                                                                                                      | 704.00                 | 3,520                     | 5          |
|                      |                     |                    | -                    |                                 | B- One Bedroom                                                                                                                                                                                                                                                                                                                                                                                                                                                                                                                                                                                                                                                                                                                                                                                                                                                                                                                                                                                                                                                                                                                                                                                                                                                                                                                                                                                                                                                                                                                                                                                                                                                                                                                                                                                                                                                                                                                                                                                                                                                                                                                 | 808.00                 | 3,232                     | 4          |
|                      |                     |                    |                      |                                 | B1- One Bedroom                                                                                                                                                                                                                                                                                                                                                                                                                                                                                                                                                                                                                                                                                                                                                                                                                                                                                                                                                                                                                                                                                                                                                                                                                                                                                                                                                                                                                                                                                                                                                                                                                                                                                                                                                                                                                                                                                                                                                                                                                                                                                                                | 933.00                 | 3,732                     | 4          |
|                      | :                   |                    | -                    |                                 | B2- One Bedroom                                                                                                                                                                                                                                                                                                                                                                                                                                                                                                                                                                                                                                                                                                                                                                                                                                                                                                                                                                                                                                                                                                                                                                                                                                                                                                                                                                                                                                                                                                                                                                                                                                                                                                                                                                                                                                                                                                                                                                                                                                                                                                                | 831.00                 | 8,310                     | 10         |
|                      |                     |                    |                      |                                 | C- One Bedroom/office                                                                                                                                                                                                                                                                                                                                                                                                                                                                                                                                                                                                                                                                                                                                                                                                                                                                                                                                                                                                                                                                                                                                                                                                                                                                                                                                                                                                                                                                                                                                                                                                                                                                                                                                                                                                                                                                                                                                                                                                                                                                                                          | 880.00                 | 2,640                     | 3          |
|                      |                     |                    |                      |                                 | D- One Bedroom/office                                                                                                                                                                                                                                                                                                                                                                                                                                                                                                                                                                                                                                                                                                                                                                                                                                                                                                                                                                                                                                                                                                                                                                                                                                                                                                                                                                                                                                                                                                                                                                                                                                                                                                                                                                                                                                                                                                                                                                                                                                                                                                          | 880.00                 | 7,040                     | 8          |
|                      |                     |                    |                      |                                 | E- Two Bedroom                                                                                                                                                                                                                                                                                                                                                                                                                                                                                                                                                                                                                                                                                                                                                                                                                                                                                                                                                                                                                                                                                                                                                                                                                                                                                                                                                                                                                                                                                                                                                                                                                                                                                                                                                                                                                                                                                                                                                                                                                                                                                                                 | 1,076.00               | 4,304                     |            |
|                      |                     |                    |                      |                                 | E1- Two Bedroom                                                                                                                                                                                                                                                                                                                                                                                                                                                                                                                                                                                                                                                                                                                                                                                                                                                                                                                                                                                                                                                                                                                                                                                                                                                                                                                                                                                                                                                                                                                                                                                                                                                                                                                                                                                                                                                                                                                                                                                                                                                                                                                | 1,076.00               | 4,376                     | 4          |
|                      |                     |                    |                      |                                 | F- Two Bedroom corner                                                                                                                                                                                                                                                                                                                                                                                                                                                                                                                                                                                                                                                                                                                                                                                                                                                                                                                                                                                                                                                                                                                                                                                                                                                                                                                                                                                                                                                                                                                                                                                                                                                                                                                                                                                                                                                                                                                                                                                                                                                                                                          |                        |                           | 16         |
|                      |                     |                    |                      |                                 |                                                                                                                                                                                                                                                                                                                                                                                                                                                                                                                                                                                                                                                                                                                                                                                                                                                                                                                                                                                                                                                                                                                                                                                                                                                                                                                                                                                                                                                                                                                                                                                                                                                                                                                                                                                                                                                                                                                                                                                                                                                                                                                                | 1,164.00               | 18,624                    |            |
|                      |                     |                    |                      |                                 | G- Two Bedroom                                                                                                                                                                                                                                                                                                                                                                                                                                                                                                                                                                                                                                                                                                                                                                                                                                                                                                                                                                                                                                                                                                                                                                                                                                                                                                                                                                                                                                                                                                                                                                                                                                                                                                                                                                                                                                                                                                                                                                                                                                                                                                                 | 1,271.00               | 3,813                     | 3          |
|                      |                     | 1                  |                      |                                 | H- Three Bedroom corner                                                                                                                                                                                                                                                                                                                                                                                                                                                                                                                                                                                                                                                                                                                                                                                                                                                                                                                                                                                                                                                                                                                                                                                                                                                                                                                                                                                                                                                                                                                                                                                                                                                                                                                                                                                                                                                                                                                                                                                                                                                                                                        | NAME OF TAXABLE PARTY. | 1,476                     | 1          |
|                      |                     |                    |                      |                                 | I- Three Bedroom                                                                                                                                                                                                                                                                                                                                                                                                                                                                                                                                                                                                                                                                                                                                                                                                                                                                                                                                                                                                                                                                                                                                                                                                                                                                                                                                                                                                                                                                                                                                                                                                                                                                                                                                                                                                                                                                                                                                                                                                                                                                                                               | 1,445.00               | 1,445                     | 1          |
| Apartment SFTotal    |                     |                    |                      |                                 | TOTALSF                                                                                                                                                                                                                                                                                                                                                                                                                                                                                                                                                                                                                                                                                                                                                                                                                                                                                                                                                                                                                                                                                                                                                                                                                                                                                                                                                                                                                                                                                                                                                                                                                                                                                                                                                                                                                                                                                                                                                                                                                                                                                                                        |                        | 62,512                    | 200        |
| Unit Total           |                     |                    |                      |                                 |                                                                                                                                                                                                                                                                                                                                                                                                                                                                                                                                                                                                                                                                                                                                                                                                                                                                                                                                                                                                                                                                                                                                                                                                                                                                                                                                                                                                                                                                                                                                                                                                                                                                                                                                                                                                                                                                                                                                                                                                                                                                                                                                |                        |                           | 63         |
| Average Apt. SF      |                     |                    |                      |                                 |                                                                                                                                                                                                                                                                                                                                                                                                                                                                                                                                                                                                                                                                                                                                                                                                                                                                                                                                                                                                                                                                                                                                                                                                                                                                                                                                                                                                                                                                                                                                                                                                                                                                                                                                                                                                                                                                                                                                                                                                                                                                                                                                | (Avg SF/Unit)          |                           | 992.3      |
| Commercial SF        |                     |                    |                      |                                 |                                                                                                                                                                                                                                                                                                                                                                                                                                                                                                                                                                                                                                                                                                                                                                                                                                                                                                                                                                                                                                                                                                                                                                                                                                                                                                                                                                                                                                                                                                                                                                                                                                                                                                                                                                                                                                                                                                                                                                                                                                                                                                                                |                        |                           | 4,352.0    |
|                      |                     |                    |                      |                                 |                                                                                                                                                                                                                                                                                                                                                                                                                                                                                                                                                                                                                                                                                                                                                                                                                                                                                                                                                                                                                                                                                                                                                                                                                                                                                                                                                                                                                                                                                                                                                                                                                                                                                                                                                                                                                                                                                                                                                                                                                                                                                                                                |                        |                           |            |
| Aisle Width          |                     | Two-way - Max 20'  | 22'                  |                                 | One-way Max 20'                                                                                                                                                                                                                                                                                                                                                                                                                                                                                                                                                                                                                                                                                                                                                                                                                                                                                                                                                                                                                                                                                                                                                                                                                                                                                                                                                                                                                                                                                                                                                                                                                                                                                                                                                                                                                                                                                                                                                                                                                                                                                                                | 25'                    |                           |            |
| Parking              |                     |                    |                      |                                 |                                                                                                                                                                                                                                                                                                                                                                                                                                                                                                                                                                                                                                                                                                                                                                                                                                                                                                                                                                                                                                                                                                                                                                                                                                                                                                                                                                                                                                                                                                                                                                                                                                                                                                                                                                                                                                                                                                                                                                                                                                                                                                                                |                        |                           |            |
|                      |                     |                    |                      |                                 | MF-1 per unit Req. (63                                                                                                                                                                                                                                                                                                                                                                                                                                                                                                                                                                                                                                                                                                                                                                                                                                                                                                                                                                                                                                                                                                                                                                                                                                                                                                                                                                                                                                                                                                                                                                                                                                                                                                                                                                                                                                                                                                                                                                                                                                                                                                         |                        |                           |            |
|                      |                     | TH-1 per unit Req. |                      |                                 | spaces) Commercial -                                                                                                                                                                                                                                                                                                                                                                                                                                                                                                                                                                                                                                                                                                                                                                                                                                                                                                                                                                                                                                                                                                                                                                                                                                                                                                                                                                                                                                                                                                                                                                                                                                                                                                                                                                                                                                                                                                                                                                                                                                                                                                           |                        |                           |            |
|                      |                     | (63 Spaces)        |                      |                                 | None                                                                                                                                                                                                                                                                                                                                                                                                                                                                                                                                                                                                                                                                                                                                                                                                                                                                                                                                                                                                                                                                                                                                                                                                                                                                                                                                                                                                                                                                                                                                                                                                                                                                                                                                                                                                                                                                                                                                                                                                                                                                                                                           |                        |                           |            |
| Garage -TH           |                     |                    | 126                  |                                 | NATIONAL PROPERTY OF THE PROPE |                        |                           |            |
| Shared Surface Space | es with Lot One     |                    | 8                    |                                 |                                                                                                                                                                                                                                                                                                                                                                                                                                                                                                                                                                                                                                                                                                                                                                                                                                                                                                                                                                                                                                                                                                                                                                                                                                                                                                                                                                                                                                                                                                                                                                                                                                                                                                                                                                                                                                                                                                                                                                                                                                                                                                                                |                        |                           |            |
| M.                   | Total TH Parking    |                    | 134                  | 2.1/Unit                        |                                                                                                                                                                                                                                                                                                                                                                                                                                                                                                                                                                                                                                                                                                                                                                                                                                                                                                                                                                                                                                                                                                                                                                                                                                                                                                                                                                                                                                                                                                                                                                                                                                                                                                                                                                                                                                                                                                                                                                                                                                                                                                                                |                        |                           |            |
|                      |                     |                    | *TH Parking Total Ex | The second second second second | Street Spaces                                                                                                                                                                                                                                                                                                                                                                                                                                                                                                                                                                                                                                                                                                                                                                                                                                                                                                                                                                                                                                                                                                                                                                                                                                                                                                                                                                                                                                                                                                                                                                                                                                                                                                                                                                                                                                                                                                                                                                                                                                                                                                                  |                        |                           |            |
|                      |                     |                    | 65 Bike Stalls       | 1/Unit                          |                                                                                                                                                                                                                                                                                                                                                                                                                                                                                                                                                                                                                                                                                                                                                                                                                                                                                                                                                                                                                                                                                                                                                                                                                                                                                                                                                                                                                                                                                                                                                                                                                                                                                                                                                                                                                                                                                                                                                                                                                                                                                                                                |                        |                           |            |
| Garage -Apartment    |                     |                    | 72.21112.314113      | 20.00                           |                                                                                                                                                                                                                                                                                                                                                                                                                                                                                                                                                                                                                                                                                                                                                                                                                                                                                                                                                                                                                                                                                                                                                                                                                                                                                                                                                                                                                                                                                                                                                                                                                                                                                                                                                                                                                                                                                                                                                                                                                                                                                                                                | 39                     |                           |            |
| Carport Parking      |                     |                    |                      |                                 |                                                                                                                                                                                                                                                                                                                                                                                                                                                                                                                                                                                                                                                                                                                                                                                                                                                                                                                                                                                                                                                                                                                                                                                                                                                                                                                                                                                                                                                                                                                                                                                                                                                                                                                                                                                                                                                                                                                                                                                                                                                                                                                                | 24                     |                           |            |
| Surface- Apartment   | nte                 |                    |                      |                                 |                                                                                                                                                                                                                                                                                                                                                                                                                                                                                                                                                                                                                                                                                                                                                                                                                                                                                                                                                                                                                                                                                                                                                                                                                                                                                                                                                                                                                                                                                                                                                                                                                                                                                                                                                                                                                                                                                                                                                                                                                                                                                                                                | 13                     |                           |            |
| Janace Apartment     |                     |                    |                      |                                 |                                                                                                                                                                                                                                                                                                                                                                                                                                                                                                                                                                                                                                                                                                                                                                                                                                                                                                                                                                                                                                                                                                                                                                                                                                                                                                                                                                                                                                                                                                                                                                                                                                                                                                                                                                                                                                                                                                                                                                                                                                                                                                                                | 76                     |                           | 1.2/Unit   |
|                      | Total Apt. Parking  |                    |                      |                                 |                                                                                                                                                                                                                                                                                                                                                                                                                                                                                                                                                                                                                                                                                                                                                                                                                                                                                                                                                                                                                                                                                                                                                                                                                                                                                                                                                                                                                                                                                                                                                                                                                                                                                                                                                                                                                                                                                                                                                                                                                                                                                                                                | 68 Bike Stalls         | lo.                       |            |
|                      |                     |                    | -                    |                                 |                                                                                                                                                                                                                                                                                                                                                                                                                                                                                                                                                                                                                                                                                                                                                                                                                                                                                                                                                                                                                                                                                                                                                                                                                                                                                                                                                                                                                                                                                                                                                                                                                                                                                                                                                                                                                                                                                                                                                                                                                                                                                                                                |                        |                           | 1/Unit     |
| C                    | -                   |                    |                      |                                 |                                                                                                                                                                                                                                                                                                                                                                                                                                                                                                                                                                                                                                                                                                                                                                                                                                                                                                                                                                                                                                                                                                                                                                                                                                                                                                                                                                                                                                                                                                                                                                                                                                                                                                                                                                                                                                                                                                                                                                                                                                                                                                                                | (63 interior/ 5        | extenory                  |            |
| Commercial           | T                   |                    |                      |                                 |                                                                                                                                                                                                                                                                                                                                                                                                                                                                                                                                                                                                                                                                                                                                                                                                                                                                                                                                                                                                                                                                                                                                                                                                                                                                                                                                                                                                                                                                                                                                                                                                                                                                                                                                                                                                                                                                                                                                                                                                                                                                                                                                | 20.0                   |                           | 7/4 000    |
|                      | Total Comm. Parking |                    |                      |                                 |                                                                                                                                                                                                                                                                                                                                                                                                                                                                                                                                                                                                                                                                                                                                                                                                                                                                                                                                                                                                                                                                                                                                                                                                                                                                                                                                                                                                                                                                                                                                                                                                                                                                                                                                                                                                                                                                                                                                                                                                                                                                                                                                | 29 Spaces              | 7                         | 7/1,000 s  |
|                      |                     |                    |                      |                                 |                                                                                                                                                                                                                                                                                                                                                                                                                                                                                                                                                                                                                                                                                                                                                                                                                                                                                                                                                                                                                                                                                                                                                                                                                                                                                                                                                                                                                                                                                                                                                                                                                                                                                                                                                                                                                                                                                                                                                                                                                                                                                                                                | 5 Bike Spaces          | Contract to the second of |            |
|                      |                     |                    |                      |                                 | l                                                                                                                                                                                                                                                                                                                                                                                                                                                                                                                                                                                                                                                                                                                                                                                                                                                                                                                                                                                                                                                                                                                                                                                                                                                                                                                                                                                                                                                                                                                                                                                                                                                                                                                                                                                                                                                                                                                                                                                                                                                                                                                              | 1- 40' X 8' Load       | ding Space                |            |