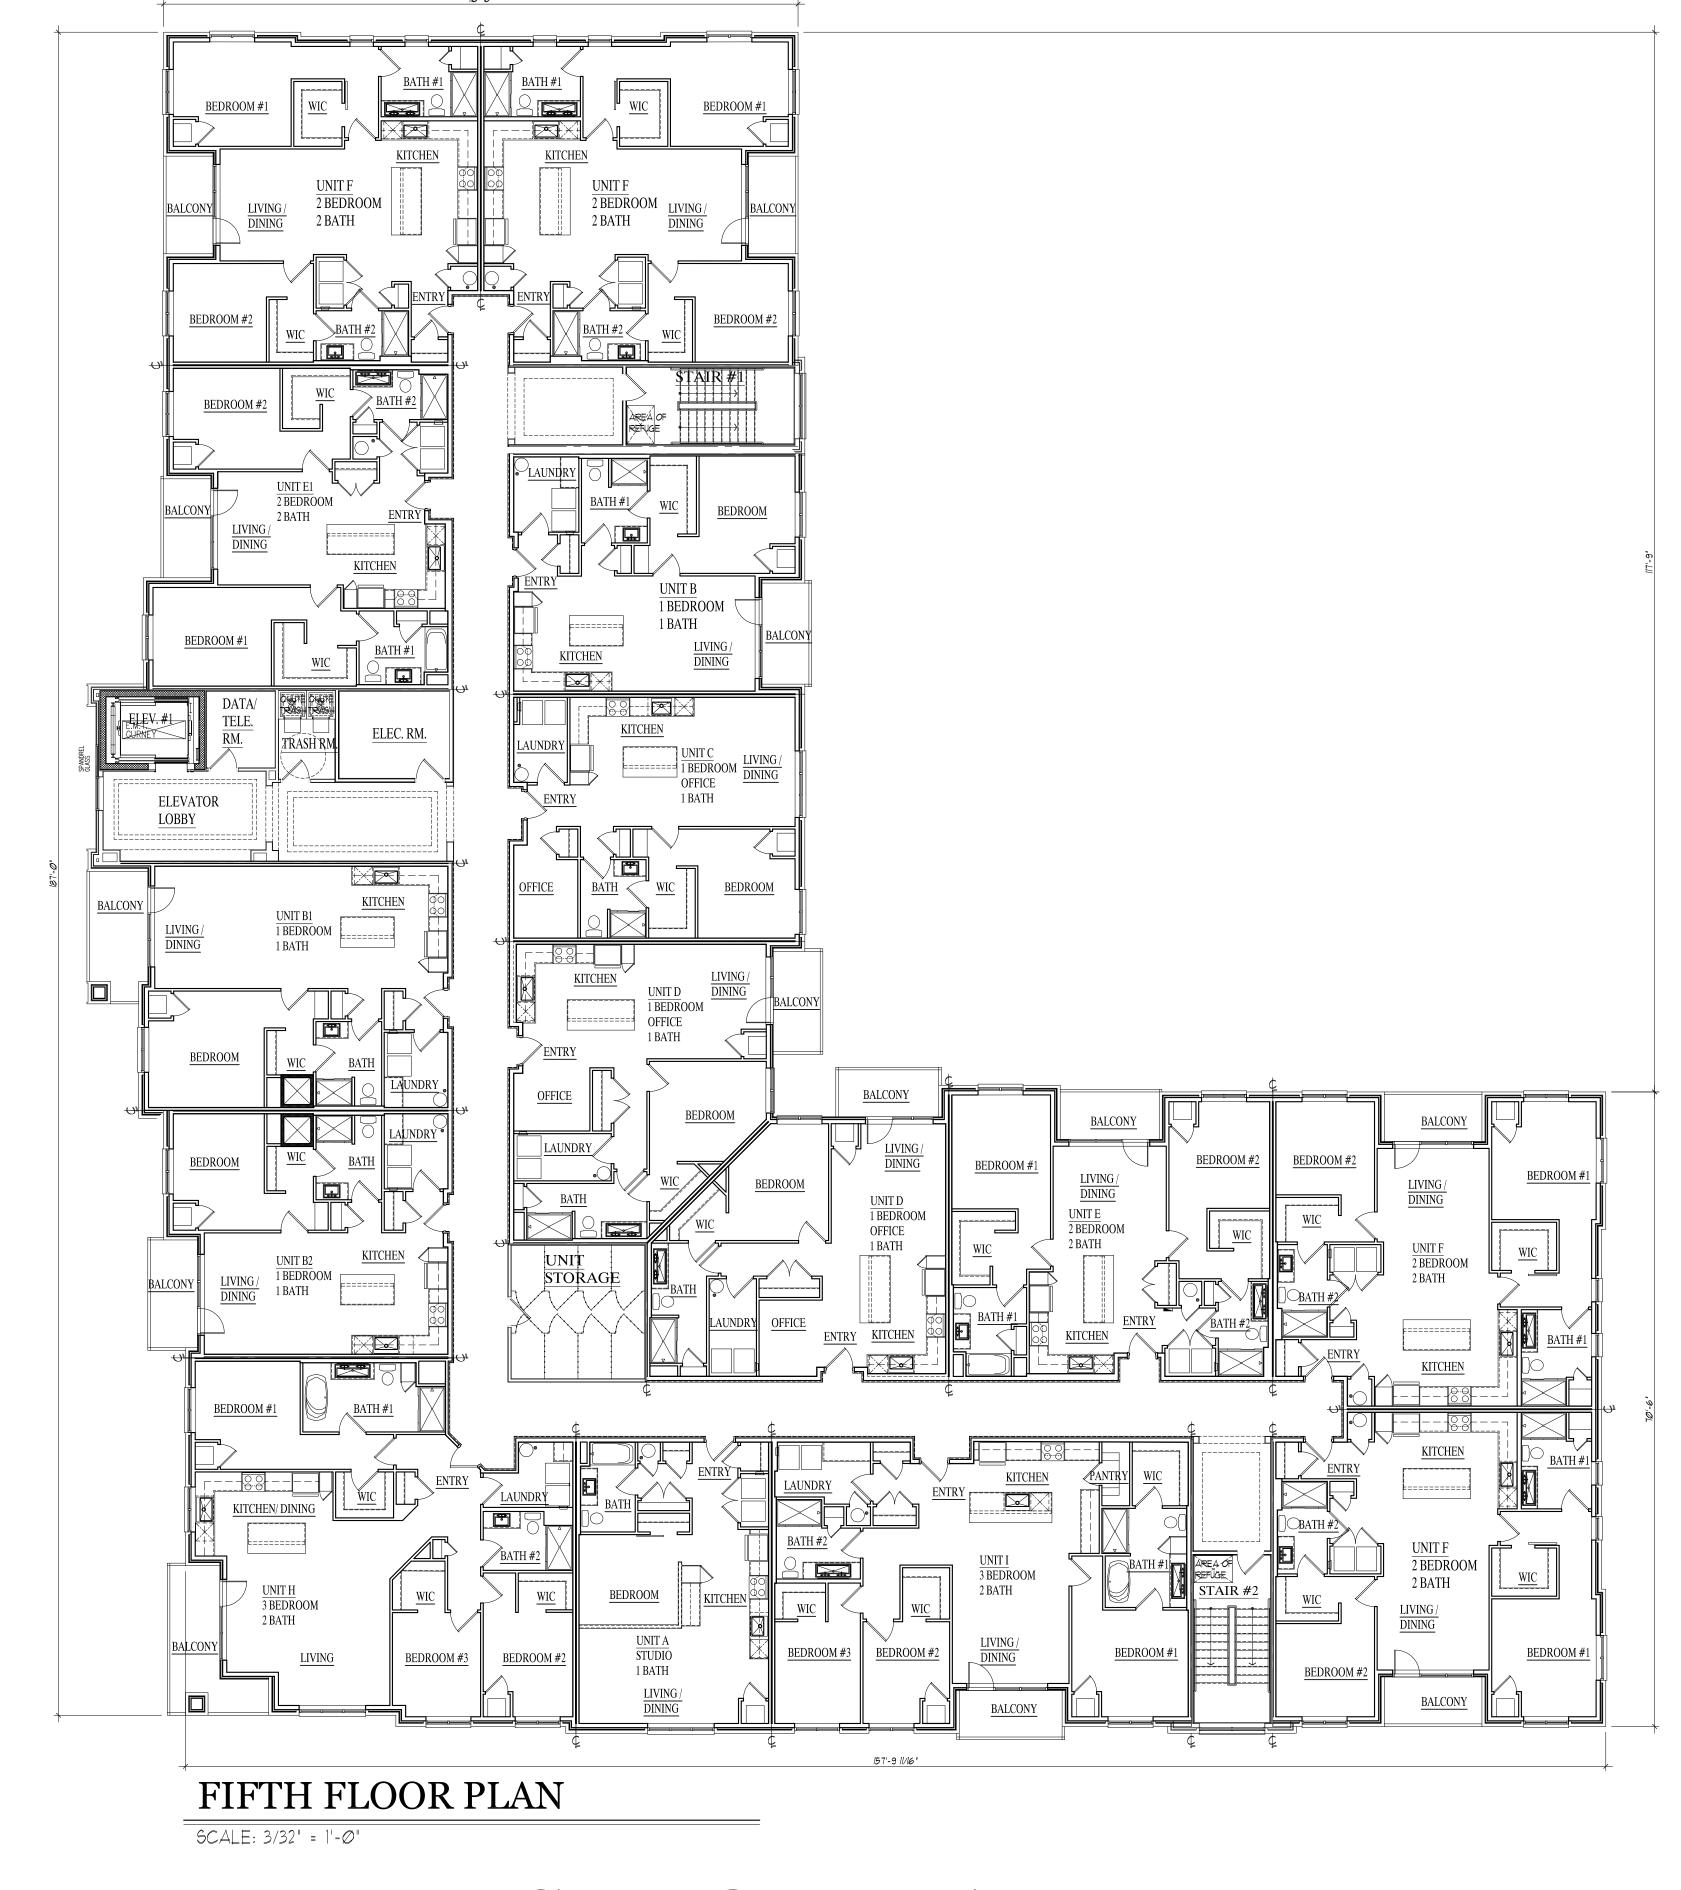

# SITE DATA

| Lot                  |                     |                    | 1                    |                                 | 2                                                                                                                                                                                                                                                                                                                                                                                                                                                                                                                                                                                                                                                                                                                                                                                                                                                                                                                                                                                                                                                                                                                                                                                                                                                                                                                                                                                                                                                                                                                                                                                                                                                                                                                                                                                                                                                                                                                                                                                                                                                                                                                              |                        |                           |            |
|----------------------|---------------------|--------------------|----------------------|---------------------------------|--------------------------------------------------------------------------------------------------------------------------------------------------------------------------------------------------------------------------------------------------------------------------------------------------------------------------------------------------------------------------------------------------------------------------------------------------------------------------------------------------------------------------------------------------------------------------------------------------------------------------------------------------------------------------------------------------------------------------------------------------------------------------------------------------------------------------------------------------------------------------------------------------------------------------------------------------------------------------------------------------------------------------------------------------------------------------------------------------------------------------------------------------------------------------------------------------------------------------------------------------------------------------------------------------------------------------------------------------------------------------------------------------------------------------------------------------------------------------------------------------------------------------------------------------------------------------------------------------------------------------------------------------------------------------------------------------------------------------------------------------------------------------------------------------------------------------------------------------------------------------------------------------------------------------------------------------------------------------------------------------------------------------------------------------------------------------------------------------------------------------------|------------------------|---------------------------|------------|
| Zoning               |                     | DG                 |                      |                                 | DC                                                                                                                                                                                                                                                                                                                                                                                                                                                                                                                                                                                                                                                                                                                                                                                                                                                                                                                                                                                                                                                                                                                                                                                                                                                                                                                                                                                                                                                                                                                                                                                                                                                                                                                                                                                                                                                                                                                                                                                                                                                                                                                             |                        |                           |            |
| Land Area            |                     | 2.98 acres         |                      |                                 | 1.44 acres                                                                                                                                                                                                                                                                                                                                                                                                                                                                                                                                                                                                                                                                                                                                                                                                                                                                                                                                                                                                                                                                                                                                                                                                                                                                                                                                                                                                                                                                                                                                                                                                                                                                                                                                                                                                                                                                                                                                                                                                                                                                                                                     |                        |                           |            |
| Use                  |                     | Town               | nomes                |                                 | Mixed Use                                                                                                                                                                                                                                                                                                                                                                                                                                                                                                                                                                                                                                                                                                                                                                                                                                                                                                                                                                                                                                                                                                                                                                                                                                                                                                                                                                                                                                                                                                                                                                                                                                                                                                                                                                                                                                                                                                                                                                                                                                                                                                                      |                        |                           |            |
|                      |                     | Allowable          | Proposed             | Total Units                     | Allowable                                                                                                                                                                                                                                                                                                                                                                                                                                                                                                                                                                                                                                                                                                                                                                                                                                                                                                                                                                                                                                                                                                                                                                                                                                                                                                                                                                                                                                                                                                                                                                                                                                                                                                                                                                                                                                                                                                                                                                                                                                                                                                                      | Proposed               |                           | Total Unit |
| FAR                  | ;                   | 1                  |                      |                                 |                                                                                                                                                                                                                                                                                                                                                                                                                                                                                                                                                                                                                                                                                                                                                                                                                                                                                                                                                                                                                                                                                                                                                                                                                                                                                                                                                                                                                                                                                                                                                                                                                                                                                                                                                                                                                                                                                                                                                                                                                                                                                                                                | 1003420011111          |                           |            |
| Building Height      |                     | Min. 3 Stories     | 3 stories            |                                 | Min. 3 stories                                                                                                                                                                                                                                                                                                                                                                                                                                                                                                                                                                                                                                                                                                                                                                                                                                                                                                                                                                                                                                                                                                                                                                                                                                                                                                                                                                                                                                                                                                                                                                                                                                                                                                                                                                                                                                                                                                                                                                                                                                                                                                                 | 5 stories              |                           |            |
| Building Setback     | Front (67th Ave)    | 5'-15'             | 10.8'                |                                 | 5' Max. (North St.)                                                                                                                                                                                                                                                                                                                                                                                                                                                                                                                                                                                                                                                                                                                                                                                                                                                                                                                                                                                                                                                                                                                                                                                                                                                                                                                                                                                                                                                                                                                                                                                                                                                                                                                                                                                                                                                                                                                                                                                                                                                                                                            | 8'                     |                           |            |
|                      | Front (67th Ct.)    | 5'-15'             | 8.7'                 |                                 | 5' Max. (Cut Thru)                                                                                                                                                                                                                                                                                                                                                                                                                                                                                                                                                                                                                                                                                                                                                                                                                                                                                                                                                                                                                                                                                                                                                                                                                                                                                                                                                                                                                                                                                                                                                                                                                                                                                                                                                                                                                                                                                                                                                                                                                                                                                                             | 1'                     |                           |            |
|                      | Front (172nd St.)   | 5'-15'             | 9.3'                 |                                 | 5' Max. (67th)                                                                                                                                                                                                                                                                                                                                                                                                                                                                                                                                                                                                                                                                                                                                                                                                                                                                                                                                                                                                                                                                                                                                                                                                                                                                                                                                                                                                                                                                                                                                                                                                                                                                                                                                                                                                                                                                                                                                                                                                                                                                                                                 | 1.2'                   |                           |            |
|                      | Side                | N/A                |                      |                                 | 5' Min. (north)                                                                                                                                                                                                                                                                                                                                                                                                                                                                                                                                                                                                                                                                                                                                                                                                                                                                                                                                                                                                                                                                                                                                                                                                                                                                                                                                                                                                                                                                                                                                                                                                                                                                                                                                                                                                                                                                                                                                                                                                                                                                                                                | 81'                    |                           |            |
|                      | Rear (south)        | 5' Min.            | 13.3'                |                                 |                                                                                                                                                                                                                                                                                                                                                                                                                                                                                                                                                                                                                                                                                                                                                                                                                                                                                                                                                                                                                                                                                                                                                                                                                                                                                                                                                                                                                                                                                                                                                                                                                                                                                                                                                                                                                                                                                                                                                                                                                                                                                                                                |                        |                           |            |
| Parking Setback      | Front               | N/A                |                      |                                 | 20'                                                                                                                                                                                                                                                                                                                                                                                                                                                                                                                                                                                                                                                                                                                                                                                                                                                                                                                                                                                                                                                                                                                                                                                                                                                                                                                                                                                                                                                                                                                                                                                                                                                                                                                                                                                                                                                                                                                                                                                                                                                                                                                            | 5'                     |                           |            |
| 100                  | Corner Side Yard    | N/A                |                      |                                 |                                                                                                                                                                                                                                                                                                                                                                                                                                                                                                                                                                                                                                                                                                                                                                                                                                                                                                                                                                                                                                                                                                                                                                                                                                                                                                                                                                                                                                                                                                                                                                                                                                                                                                                                                                                                                                                                                                                                                                                                                                                                                                                                |                        |                           |            |
|                      | Side                | N/A                |                      |                                 | 0'                                                                                                                                                                                                                                                                                                                                                                                                                                                                                                                                                                                                                                                                                                                                                                                                                                                                                                                                                                                                                                                                                                                                                                                                                                                                                                                                                                                                                                                                                                                                                                                                                                                                                                                                                                                                                                                                                                                                                                                                                                                                                                                             | 0'                     |                           |            |
|                      | Rear                | N/A                |                      |                                 | 5'                                                                                                                                                                                                                                                                                                                                                                                                                                                                                                                                                                                                                                                                                                                                                                                                                                                                                                                                                                                                                                                                                                                                                                                                                                                                                                                                                                                                                                                                                                                                                                                                                                                                                                                                                                                                                                                                                                                                                                                                                                                                                                                             |                        |                           |            |
|                      | 3,100,000           |                    |                      |                                 | 1=0                                                                                                                                                                                                                                                                                                                                                                                                                                                                                                                                                                                                                                                                                                                                                                                                                                                                                                                                                                                                                                                                                                                                                                                                                                                                                                                                                                                                                                                                                                                                                                                                                                                                                                                                                                                                                                                                                                                                                                                                                                                                                                                            |                        |                           |            |
| MF TH Unit Size      |                     | 1,200 SF Min.      | 1,500 SF to 1,800 SF | 63                              |                                                                                                                                                                                                                                                                                                                                                                                                                                                                                                                                                                                                                                                                                                                                                                                                                                                                                                                                                                                                                                                                                                                                                                                                                                                                                                                                                                                                                                                                                                                                                                                                                                                                                                                                                                                                                                                                                                                                                                                                                                                                                                                                |                        |                           |            |
| MF Apt. Unit Size    |                     |                    | 2,000                |                                 | UNIT TYPES                                                                                                                                                                                                                                                                                                                                                                                                                                                                                                                                                                                                                                                                                                                                                                                                                                                                                                                                                                                                                                                                                                                                                                                                                                                                                                                                                                                                                                                                                                                                                                                                                                                                                                                                                                                                                                                                                                                                                                                                                                                                                                                     | Rentable SE            | Total Rentable SF         | Total      |
| riper officoree      |                     | -                  |                      |                                 | A, Studio                                                                                                                                                                                                                                                                                                                                                                                                                                                                                                                                                                                                                                                                                                                                                                                                                                                                                                                                                                                                                                                                                                                                                                                                                                                                                                                                                                                                                                                                                                                                                                                                                                                                                                                                                                                                                                                                                                                                                                                                                                                                                                                      | 704.00                 | 3,520                     | 5          |
|                      |                     |                    | -                    |                                 | B- One Bedroom                                                                                                                                                                                                                                                                                                                                                                                                                                                                                                                                                                                                                                                                                                                                                                                                                                                                                                                                                                                                                                                                                                                                                                                                                                                                                                                                                                                                                                                                                                                                                                                                                                                                                                                                                                                                                                                                                                                                                                                                                                                                                                                 | 808.00                 | 3,232                     | 4          |
|                      |                     |                    |                      |                                 | B1- One Bedroom                                                                                                                                                                                                                                                                                                                                                                                                                                                                                                                                                                                                                                                                                                                                                                                                                                                                                                                                                                                                                                                                                                                                                                                                                                                                                                                                                                                                                                                                                                                                                                                                                                                                                                                                                                                                                                                                                                                                                                                                                                                                                                                | 933.00                 | 3,732                     | 4          |
|                      | :                   |                    | -                    |                                 | B2- One Bedroom                                                                                                                                                                                                                                                                                                                                                                                                                                                                                                                                                                                                                                                                                                                                                                                                                                                                                                                                                                                                                                                                                                                                                                                                                                                                                                                                                                                                                                                                                                                                                                                                                                                                                                                                                                                                                                                                                                                                                                                                                                                                                                                | 831.00                 | 8,310                     | 10         |
|                      |                     |                    |                      |                                 | C- One Bedroom/office                                                                                                                                                                                                                                                                                                                                                                                                                                                                                                                                                                                                                                                                                                                                                                                                                                                                                                                                                                                                                                                                                                                                                                                                                                                                                                                                                                                                                                                                                                                                                                                                                                                                                                                                                                                                                                                                                                                                                                                                                                                                                                          | 880.00                 | 2,640                     | 3          |
|                      |                     |                    |                      |                                 | D- One Bedroom/office                                                                                                                                                                                                                                                                                                                                                                                                                                                                                                                                                                                                                                                                                                                                                                                                                                                                                                                                                                                                                                                                                                                                                                                                                                                                                                                                                                                                                                                                                                                                                                                                                                                                                                                                                                                                                                                                                                                                                                                                                                                                                                          | 880.00                 | 7,040                     | 8          |
|                      |                     |                    |                      |                                 | E- Two Bedroom                                                                                                                                                                                                                                                                                                                                                                                                                                                                                                                                                                                                                                                                                                                                                                                                                                                                                                                                                                                                                                                                                                                                                                                                                                                                                                                                                                                                                                                                                                                                                                                                                                                                                                                                                                                                                                                                                                                                                                                                                                                                                                                 | 1,076.00               | 4,304                     |            |
|                      |                     |                    |                      |                                 | E1- Two Bedroom                                                                                                                                                                                                                                                                                                                                                                                                                                                                                                                                                                                                                                                                                                                                                                                                                                                                                                                                                                                                                                                                                                                                                                                                                                                                                                                                                                                                                                                                                                                                                                                                                                                                                                                                                                                                                                                                                                                                                                                                                                                                                                                | 1,076.00               | 4,376                     | 4          |
|                      |                     |                    |                      |                                 | F- Two Bedroom corner                                                                                                                                                                                                                                                                                                                                                                                                                                                                                                                                                                                                                                                                                                                                                                                                                                                                                                                                                                                                                                                                                                                                                                                                                                                                                                                                                                                                                                                                                                                                                                                                                                                                                                                                                                                                                                                                                                                                                                                                                                                                                                          |                        |                           | 16         |
|                      |                     |                    |                      |                                 |                                                                                                                                                                                                                                                                                                                                                                                                                                                                                                                                                                                                                                                                                                                                                                                                                                                                                                                                                                                                                                                                                                                                                                                                                                                                                                                                                                                                                                                                                                                                                                                                                                                                                                                                                                                                                                                                                                                                                                                                                                                                                                                                | 1,164.00               | 18,624                    |            |
|                      |                     |                    |                      |                                 | G- Two Bedroom                                                                                                                                                                                                                                                                                                                                                                                                                                                                                                                                                                                                                                                                                                                                                                                                                                                                                                                                                                                                                                                                                                                                                                                                                                                                                                                                                                                                                                                                                                                                                                                                                                                                                                                                                                                                                                                                                                                                                                                                                                                                                                                 | 1,271.00               | 3,813                     | 3          |
|                      |                     | 1                  |                      |                                 | H- Three Bedroom corner                                                                                                                                                                                                                                                                                                                                                                                                                                                                                                                                                                                                                                                                                                                                                                                                                                                                                                                                                                                                                                                                                                                                                                                                                                                                                                                                                                                                                                                                                                                                                                                                                                                                                                                                                                                                                                                                                                                                                                                                                                                                                                        | NAME OF TAXABLE PARTY. | 1,476                     | 1          |
|                      |                     |                    |                      |                                 | I- Three Bedroom                                                                                                                                                                                                                                                                                                                                                                                                                                                                                                                                                                                                                                                                                                                                                                                                                                                                                                                                                                                                                                                                                                                                                                                                                                                                                                                                                                                                                                                                                                                                                                                                                                                                                                                                                                                                                                                                                                                                                                                                                                                                                                               | 1,445.00               | 1,445                     | 1          |
| Apartment SFTotal    |                     |                    |                      |                                 | TOTALSF                                                                                                                                                                                                                                                                                                                                                                                                                                                                                                                                                                                                                                                                                                                                                                                                                                                                                                                                                                                                                                                                                                                                                                                                                                                                                                                                                                                                                                                                                                                                                                                                                                                                                                                                                                                                                                                                                                                                                                                                                                                                                                                        |                        | 62,512                    | 200        |
| Unit Total           |                     |                    |                      |                                 |                                                                                                                                                                                                                                                                                                                                                                                                                                                                                                                                                                                                                                                                                                                                                                                                                                                                                                                                                                                                                                                                                                                                                                                                                                                                                                                                                                                                                                                                                                                                                                                                                                                                                                                                                                                                                                                                                                                                                                                                                                                                                                                                |                        |                           | 63         |
| Average Apt. SF      |                     |                    |                      |                                 |                                                                                                                                                                                                                                                                                                                                                                                                                                                                                                                                                                                                                                                                                                                                                                                                                                                                                                                                                                                                                                                                                                                                                                                                                                                                                                                                                                                                                                                                                                                                                                                                                                                                                                                                                                                                                                                                                                                                                                                                                                                                                                                                | (Avg SF/Unit)          |                           | 992.3      |
| Commercial SF        |                     |                    |                      |                                 |                                                                                                                                                                                                                                                                                                                                                                                                                                                                                                                                                                                                                                                                                                                                                                                                                                                                                                                                                                                                                                                                                                                                                                                                                                                                                                                                                                                                                                                                                                                                                                                                                                                                                                                                                                                                                                                                                                                                                                                                                                                                                                                                |                        |                           | 4,352.0    |
|                      |                     |                    |                      |                                 |                                                                                                                                                                                                                                                                                                                                                                                                                                                                                                                                                                                                                                                                                                                                                                                                                                                                                                                                                                                                                                                                                                                                                                                                                                                                                                                                                                                                                                                                                                                                                                                                                                                                                                                                                                                                                                                                                                                                                                                                                                                                                                                                |                        |                           |            |
| Aisle Width          |                     | Two-way - Max 20'  | 22'                  |                                 | One-way Max 20'                                                                                                                                                                                                                                                                                                                                                                                                                                                                                                                                                                                                                                                                                                                                                                                                                                                                                                                                                                                                                                                                                                                                                                                                                                                                                                                                                                                                                                                                                                                                                                                                                                                                                                                                                                                                                                                                                                                                                                                                                                                                                                                | 25'                    |                           |            |
| Parking              |                     |                    |                      |                                 |                                                                                                                                                                                                                                                                                                                                                                                                                                                                                                                                                                                                                                                                                                                                                                                                                                                                                                                                                                                                                                                                                                                                                                                                                                                                                                                                                                                                                                                                                                                                                                                                                                                                                                                                                                                                                                                                                                                                                                                                                                                                                                                                |                        |                           |            |
|                      |                     |                    |                      |                                 | MF-1 per unit Req. (63                                                                                                                                                                                                                                                                                                                                                                                                                                                                                                                                                                                                                                                                                                                                                                                                                                                                                                                                                                                                                                                                                                                                                                                                                                                                                                                                                                                                                                                                                                                                                                                                                                                                                                                                                                                                                                                                                                                                                                                                                                                                                                         |                        |                           |            |
|                      |                     | TH-1 per unit Req. |                      |                                 | spaces) Commercial -                                                                                                                                                                                                                                                                                                                                                                                                                                                                                                                                                                                                                                                                                                                                                                                                                                                                                                                                                                                                                                                                                                                                                                                                                                                                                                                                                                                                                                                                                                                                                                                                                                                                                                                                                                                                                                                                                                                                                                                                                                                                                                           |                        |                           |            |
|                      |                     | (63 Spaces)        |                      |                                 | None                                                                                                                                                                                                                                                                                                                                                                                                                                                                                                                                                                                                                                                                                                                                                                                                                                                                                                                                                                                                                                                                                                                                                                                                                                                                                                                                                                                                                                                                                                                                                                                                                                                                                                                                                                                                                                                                                                                                                                                                                                                                                                                           |                        |                           |            |
| Garage -TH           |                     |                    | 126                  |                                 | NATIONAL PROPERTY OF THE PROPE |                        |                           |            |
| Shared Surface Space | es with Lot One     |                    | 8                    |                                 |                                                                                                                                                                                                                                                                                                                                                                                                                                                                                                                                                                                                                                                                                                                                                                                                                                                                                                                                                                                                                                                                                                                                                                                                                                                                                                                                                                                                                                                                                                                                                                                                                                                                                                                                                                                                                                                                                                                                                                                                                                                                                                                                |                        |                           |            |
| M.                   | Total TH Parking    |                    | 134                  | 2.1/Unit                        |                                                                                                                                                                                                                                                                                                                                                                                                                                                                                                                                                                                                                                                                                                                                                                                                                                                                                                                                                                                                                                                                                                                                                                                                                                                                                                                                                                                                                                                                                                                                                                                                                                                                                                                                                                                                                                                                                                                                                                                                                                                                                                                                |                        |                           |            |
|                      |                     |                    | *TH Parking Total Ex | The second second second second | Street Spaces                                                                                                                                                                                                                                                                                                                                                                                                                                                                                                                                                                                                                                                                                                                                                                                                                                                                                                                                                                                                                                                                                                                                                                                                                                                                                                                                                                                                                                                                                                                                                                                                                                                                                                                                                                                                                                                                                                                                                                                                                                                                                                                  |                        |                           |            |
|                      |                     |                    | 65 Bike Stalls       | 1/Unit                          |                                                                                                                                                                                                                                                                                                                                                                                                                                                                                                                                                                                                                                                                                                                                                                                                                                                                                                                                                                                                                                                                                                                                                                                                                                                                                                                                                                                                                                                                                                                                                                                                                                                                                                                                                                                                                                                                                                                                                                                                                                                                                                                                |                        |                           |            |
| Garage -Apartment    |                     |                    | 72.21112.314113      | 20.00                           |                                                                                                                                                                                                                                                                                                                                                                                                                                                                                                                                                                                                                                                                                                                                                                                                                                                                                                                                                                                                                                                                                                                                                                                                                                                                                                                                                                                                                                                                                                                                                                                                                                                                                                                                                                                                                                                                                                                                                                                                                                                                                                                                | 39                     |                           |            |
| Carport Parking      |                     |                    |                      |                                 |                                                                                                                                                                                                                                                                                                                                                                                                                                                                                                                                                                                                                                                                                                                                                                                                                                                                                                                                                                                                                                                                                                                                                                                                                                                                                                                                                                                                                                                                                                                                                                                                                                                                                                                                                                                                                                                                                                                                                                                                                                                                                                                                | 24                     |                           |            |
| Surface- Apartment   | nte                 |                    |                      |                                 |                                                                                                                                                                                                                                                                                                                                                                                                                                                                                                                                                                                                                                                                                                                                                                                                                                                                                                                                                                                                                                                                                                                                                                                                                                                                                                                                                                                                                                                                                                                                                                                                                                                                                                                                                                                                                                                                                                                                                                                                                                                                                                                                | 13                     |                           |            |
| Janace Apartment     |                     |                    |                      |                                 |                                                                                                                                                                                                                                                                                                                                                                                                                                                                                                                                                                                                                                                                                                                                                                                                                                                                                                                                                                                                                                                                                                                                                                                                                                                                                                                                                                                                                                                                                                                                                                                                                                                                                                                                                                                                                                                                                                                                                                                                                                                                                                                                | 76                     |                           | 1.2/Unit   |
|                      | Total Apt. Parking  |                    |                      |                                 |                                                                                                                                                                                                                                                                                                                                                                                                                                                                                                                                                                                                                                                                                                                                                                                                                                                                                                                                                                                                                                                                                                                                                                                                                                                                                                                                                                                                                                                                                                                                                                                                                                                                                                                                                                                                                                                                                                                                                                                                                                                                                                                                | 68 Bike Stalls         | lo.                       |            |
|                      |                     |                    | -                    |                                 |                                                                                                                                                                                                                                                                                                                                                                                                                                                                                                                                                                                                                                                                                                                                                                                                                                                                                                                                                                                                                                                                                                                                                                                                                                                                                                                                                                                                                                                                                                                                                                                                                                                                                                                                                                                                                                                                                                                                                                                                                                                                                                                                |                        |                           | 1/Unit     |
| C                    | -                   |                    |                      |                                 |                                                                                                                                                                                                                                                                                                                                                                                                                                                                                                                                                                                                                                                                                                                                                                                                                                                                                                                                                                                                                                                                                                                                                                                                                                                                                                                                                                                                                                                                                                                                                                                                                                                                                                                                                                                                                                                                                                                                                                                                                                                                                                                                | (63 interior/ 5        | extenory                  |            |
| Commercial           | T                   |                    |                      |                                 |                                                                                                                                                                                                                                                                                                                                                                                                                                                                                                                                                                                                                                                                                                                                                                                                                                                                                                                                                                                                                                                                                                                                                                                                                                                                                                                                                                                                                                                                                                                                                                                                                                                                                                                                                                                                                                                                                                                                                                                                                                                                                                                                | 20.0                   |                           | 7/4 000    |
|                      | Total Comm. Parking |                    |                      |                                 |                                                                                                                                                                                                                                                                                                                                                                                                                                                                                                                                                                                                                                                                                                                                                                                                                                                                                                                                                                                                                                                                                                                                                                                                                                                                                                                                                                                                                                                                                                                                                                                                                                                                                                                                                                                                                                                                                                                                                                                                                                                                                                                                | 29 Spaces              | 7                         | 7/1,000 s  |
|                      |                     |                    |                      |                                 |                                                                                                                                                                                                                                                                                                                                                                                                                                                                                                                                                                                                                                                                                                                                                                                                                                                                                                                                                                                                                                                                                                                                                                                                                                                                                                                                                                                                                                                                                                                                                                                                                                                                                                                                                                                                                                                                                                                                                                                                                                                                                                                                | 5 Bike Spaces          | Contract to the second of |            |
|                      |                     |                    |                      |                                 | l                                                                                                                                                                                                                                                                                                                                                                                                                                                                                                                                                                                                                                                                                                                                                                                                                                                                                                                                                                                                                                                                                                                                                                                                                                                                                                                                                                                                                                                                                                                                                                                                                                                                                                                                                                                                                                                                                                                                                                                                                                                                                                                              | 1- 40' X 8' Load       | ding Space                |            |