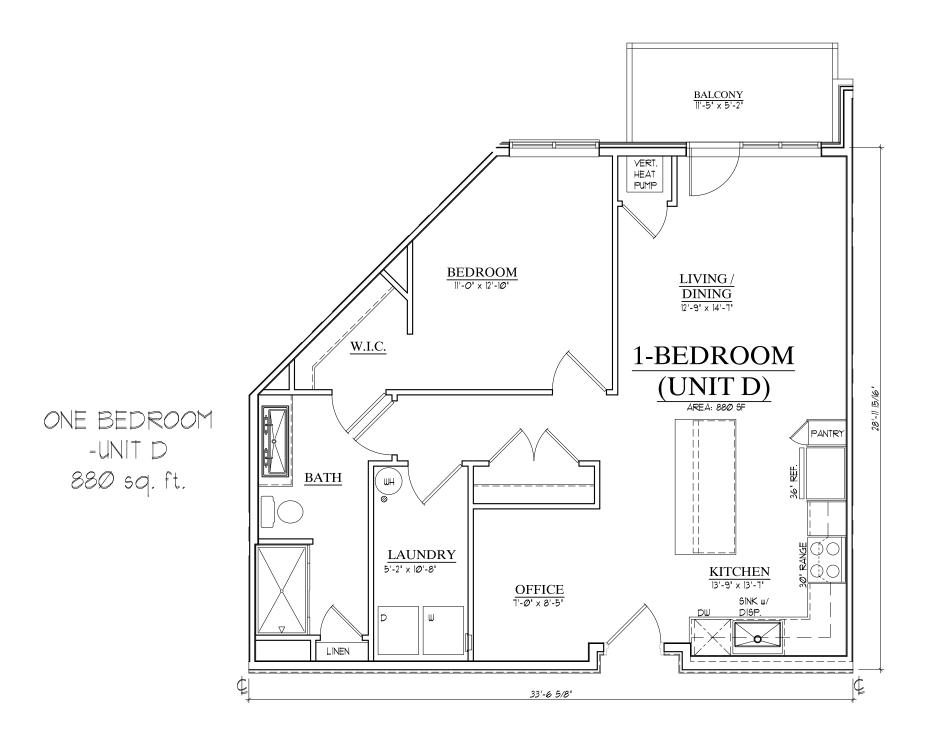

# SITE DATA

| Lot                  |                     |                    | 1                    |                                 | 2                                                                                                                                                                                                                                                                                                                                                                                                                                                                                                                                                                                                                                                                                                                                                                                                                                                                                                                                                                                                                                                                                                                                                                                                                                                                                                                                                                                                                                                                                                                                                                                                                                                                                                                                                                                                                                                                                                                                                                                                                                                                                                                              |                        |                           |            |
|----------------------|---------------------|--------------------|----------------------|---------------------------------|--------------------------------------------------------------------------------------------------------------------------------------------------------------------------------------------------------------------------------------------------------------------------------------------------------------------------------------------------------------------------------------------------------------------------------------------------------------------------------------------------------------------------------------------------------------------------------------------------------------------------------------------------------------------------------------------------------------------------------------------------------------------------------------------------------------------------------------------------------------------------------------------------------------------------------------------------------------------------------------------------------------------------------------------------------------------------------------------------------------------------------------------------------------------------------------------------------------------------------------------------------------------------------------------------------------------------------------------------------------------------------------------------------------------------------------------------------------------------------------------------------------------------------------------------------------------------------------------------------------------------------------------------------------------------------------------------------------------------------------------------------------------------------------------------------------------------------------------------------------------------------------------------------------------------------------------------------------------------------------------------------------------------------------------------------------------------------------------------------------------------------|------------------------|---------------------------|------------|
| Zoning               |                     | DG                 |                      |                                 | DC                                                                                                                                                                                                                                                                                                                                                                                                                                                                                                                                                                                                                                                                                                                                                                                                                                                                                                                                                                                                                                                                                                                                                                                                                                                                                                                                                                                                                                                                                                                                                                                                                                                                                                                                                                                                                                                                                                                                                                                                                                                                                                                             |                        |                           |            |
| Land Area            |                     | 2.98 acres         |                      |                                 | 1.44 acres                                                                                                                                                                                                                                                                                                                                                                                                                                                                                                                                                                                                                                                                                                                                                                                                                                                                                                                                                                                                                                                                                                                                                                                                                                                                                                                                                                                                                                                                                                                                                                                                                                                                                                                                                                                                                                                                                                                                                                                                                                                                                                                     |                        |                           |            |
| Use                  |                     | Town               | nomes                |                                 | Mixed Use                                                                                                                                                                                                                                                                                                                                                                                                                                                                                                                                                                                                                                                                                                                                                                                                                                                                                                                                                                                                                                                                                                                                                                                                                                                                                                                                                                                                                                                                                                                                                                                                                                                                                                                                                                                                                                                                                                                                                                                                                                                                                                                      |                        |                           |            |
|                      |                     | Allowable          | Proposed             | Total Units                     | Allowable                                                                                                                                                                                                                                                                                                                                                                                                                                                                                                                                                                                                                                                                                                                                                                                                                                                                                                                                                                                                                                                                                                                                                                                                                                                                                                                                                                                                                                                                                                                                                                                                                                                                                                                                                                                                                                                                                                                                                                                                                                                                                                                      | Proposed               |                           | Total Unit |
| FAR                  | ;                   | 1                  |                      |                                 |                                                                                                                                                                                                                                                                                                                                                                                                                                                                                                                                                                                                                                                                                                                                                                                                                                                                                                                                                                                                                                                                                                                                                                                                                                                                                                                                                                                                                                                                                                                                                                                                                                                                                                                                                                                                                                                                                                                                                                                                                                                                                                                                | 1003420011111          |                           |            |
| Building Height      |                     | Min. 3 Stories     | 3 stories            |                                 | Min. 3 stories                                                                                                                                                                                                                                                                                                                                                                                                                                                                                                                                                                                                                                                                                                                                                                                                                                                                                                                                                                                                                                                                                                                                                                                                                                                                                                                                                                                                                                                                                                                                                                                                                                                                                                                                                                                                                                                                                                                                                                                                                                                                                                                 | 5 stories              |                           |            |
| Building Setback     | Front (67th Ave)    | 5'-15'             | 10.8'                |                                 | 5' Max. (North St.)                                                                                                                                                                                                                                                                                                                                                                                                                                                                                                                                                                                                                                                                                                                                                                                                                                                                                                                                                                                                                                                                                                                                                                                                                                                                                                                                                                                                                                                                                                                                                                                                                                                                                                                                                                                                                                                                                                                                                                                                                                                                                                            | 8'                     |                           |            |
|                      | Front (67th Ct.)    | 5'-15'             | 8.7'                 |                                 | 5' Max. (Cut Thru)                                                                                                                                                                                                                                                                                                                                                                                                                                                                                                                                                                                                                                                                                                                                                                                                                                                                                                                                                                                                                                                                                                                                                                                                                                                                                                                                                                                                                                                                                                                                                                                                                                                                                                                                                                                                                                                                                                                                                                                                                                                                                                             | 1'                     |                           |            |
|                      | Front (172nd St.)   | 5'-15'             | 9.3'                 |                                 | 5' Max. (67th)                                                                                                                                                                                                                                                                                                                                                                                                                                                                                                                                                                                                                                                                                                                                                                                                                                                                                                                                                                                                                                                                                                                                                                                                                                                                                                                                                                                                                                                                                                                                                                                                                                                                                                                                                                                                                                                                                                                                                                                                                                                                                                                 | 1.2'                   |                           |            |
|                      | Side                | N/A                |                      |                                 | 5' Min. (north)                                                                                                                                                                                                                                                                                                                                                                                                                                                                                                                                                                                                                                                                                                                                                                                                                                                                                                                                                                                                                                                                                                                                                                                                                                                                                                                                                                                                                                                                                                                                                                                                                                                                                                                                                                                                                                                                                                                                                                                                                                                                                                                | 81'                    |                           |            |
|                      | Rear (south)        | 5' Min.            | 13.3'                |                                 |                                                                                                                                                                                                                                                                                                                                                                                                                                                                                                                                                                                                                                                                                                                                                                                                                                                                                                                                                                                                                                                                                                                                                                                                                                                                                                                                                                                                                                                                                                                                                                                                                                                                                                                                                                                                                                                                                                                                                                                                                                                                                                                                |                        |                           |            |
| Parking Setback      | Front               | N/A                |                      |                                 | 20'                                                                                                                                                                                                                                                                                                                                                                                                                                                                                                                                                                                                                                                                                                                                                                                                                                                                                                                                                                                                                                                                                                                                                                                                                                                                                                                                                                                                                                                                                                                                                                                                                                                                                                                                                                                                                                                                                                                                                                                                                                                                                                                            | 5'                     |                           |            |
| 100                  | Corner Side Yard    | N/A                |                      |                                 |                                                                                                                                                                                                                                                                                                                                                                                                                                                                                                                                                                                                                                                                                                                                                                                                                                                                                                                                                                                                                                                                                                                                                                                                                                                                                                                                                                                                                                                                                                                                                                                                                                                                                                                                                                                                                                                                                                                                                                                                                                                                                                                                |                        |                           |            |
|                      | Side                | N/A                |                      |                                 | 0'                                                                                                                                                                                                                                                                                                                                                                                                                                                                                                                                                                                                                                                                                                                                                                                                                                                                                                                                                                                                                                                                                                                                                                                                                                                                                                                                                                                                                                                                                                                                                                                                                                                                                                                                                                                                                                                                                                                                                                                                                                                                                                                             | 0'                     |                           |            |
|                      | Rear                | N/A                |                      |                                 | 5'                                                                                                                                                                                                                                                                                                                                                                                                                                                                                                                                                                                                                                                                                                                                                                                                                                                                                                                                                                                                                                                                                                                                                                                                                                                                                                                                                                                                                                                                                                                                                                                                                                                                                                                                                                                                                                                                                                                                                                                                                                                                                                                             |                        |                           |            |
|                      | 3,100,000           |                    |                      |                                 | 1=0                                                                                                                                                                                                                                                                                                                                                                                                                                                                                                                                                                                                                                                                                                                                                                                                                                                                                                                                                                                                                                                                                                                                                                                                                                                                                                                                                                                                                                                                                                                                                                                                                                                                                                                                                                                                                                                                                                                                                                                                                                                                                                                            |                        |                           |            |
| MF TH Unit Size      |                     | 1,200 SF Min.      | 1,500 SF to 1,800 SF | 63                              |                                                                                                                                                                                                                                                                                                                                                                                                                                                                                                                                                                                                                                                                                                                                                                                                                                                                                                                                                                                                                                                                                                                                                                                                                                                                                                                                                                                                                                                                                                                                                                                                                                                                                                                                                                                                                                                                                                                                                                                                                                                                                                                                |                        |                           |            |
| MF Apt. Unit Size    |                     |                    | 2,000                |                                 | UNIT TYPES                                                                                                                                                                                                                                                                                                                                                                                                                                                                                                                                                                                                                                                                                                                                                                                                                                                                                                                                                                                                                                                                                                                                                                                                                                                                                                                                                                                                                                                                                                                                                                                                                                                                                                                                                                                                                                                                                                                                                                                                                                                                                                                     | Rentable SE            | Total Rentable SF         | Total      |
| riper officoree      |                     | -                  |                      |                                 | A, Studio                                                                                                                                                                                                                                                                                                                                                                                                                                                                                                                                                                                                                                                                                                                                                                                                                                                                                                                                                                                                                                                                                                                                                                                                                                                                                                                                                                                                                                                                                                                                                                                                                                                                                                                                                                                                                                                                                                                                                                                                                                                                                                                      | 704.00                 | 3,520                     | 5          |
|                      |                     |                    | -                    |                                 | B- One Bedroom                                                                                                                                                                                                                                                                                                                                                                                                                                                                                                                                                                                                                                                                                                                                                                                                                                                                                                                                                                                                                                                                                                                                                                                                                                                                                                                                                                                                                                                                                                                                                                                                                                                                                                                                                                                                                                                                                                                                                                                                                                                                                                                 | 808.00                 | 3,232                     | 4          |
|                      |                     |                    |                      |                                 | B1- One Bedroom                                                                                                                                                                                                                                                                                                                                                                                                                                                                                                                                                                                                                                                                                                                                                                                                                                                                                                                                                                                                                                                                                                                                                                                                                                                                                                                                                                                                                                                                                                                                                                                                                                                                                                                                                                                                                                                                                                                                                                                                                                                                                                                | 933.00                 | 3,732                     | 4          |
|                      | :                   |                    | -                    |                                 | B2- One Bedroom                                                                                                                                                                                                                                                                                                                                                                                                                                                                                                                                                                                                                                                                                                                                                                                                                                                                                                                                                                                                                                                                                                                                                                                                                                                                                                                                                                                                                                                                                                                                                                                                                                                                                                                                                                                                                                                                                                                                                                                                                                                                                                                | 831.00                 | 8,310                     | 10         |
|                      |                     |                    |                      |                                 | C- One Bedroom/office                                                                                                                                                                                                                                                                                                                                                                                                                                                                                                                                                                                                                                                                                                                                                                                                                                                                                                                                                                                                                                                                                                                                                                                                                                                                                                                                                                                                                                                                                                                                                                                                                                                                                                                                                                                                                                                                                                                                                                                                                                                                                                          | 880.00                 | 2,640                     | 3          |
|                      |                     |                    |                      |                                 | D- One Bedroom/office                                                                                                                                                                                                                                                                                                                                                                                                                                                                                                                                                                                                                                                                                                                                                                                                                                                                                                                                                                                                                                                                                                                                                                                                                                                                                                                                                                                                                                                                                                                                                                                                                                                                                                                                                                                                                                                                                                                                                                                                                                                                                                          | 880.00                 | 7,040                     | 8          |
|                      |                     |                    |                      |                                 | E- Two Bedroom                                                                                                                                                                                                                                                                                                                                                                                                                                                                                                                                                                                                                                                                                                                                                                                                                                                                                                                                                                                                                                                                                                                                                                                                                                                                                                                                                                                                                                                                                                                                                                                                                                                                                                                                                                                                                                                                                                                                                                                                                                                                                                                 | 1,076.00               | 4,304                     |            |
|                      |                     |                    |                      |                                 | E1- Two Bedroom                                                                                                                                                                                                                                                                                                                                                                                                                                                                                                                                                                                                                                                                                                                                                                                                                                                                                                                                                                                                                                                                                                                                                                                                                                                                                                                                                                                                                                                                                                                                                                                                                                                                                                                                                                                                                                                                                                                                                                                                                                                                                                                | 1,076.00               | 4,376                     | 4          |
|                      |                     |                    |                      |                                 | F- Two Bedroom corner                                                                                                                                                                                                                                                                                                                                                                                                                                                                                                                                                                                                                                                                                                                                                                                                                                                                                                                                                                                                                                                                                                                                                                                                                                                                                                                                                                                                                                                                                                                                                                                                                                                                                                                                                                                                                                                                                                                                                                                                                                                                                                          |                        |                           | 16         |
|                      |                     |                    |                      |                                 |                                                                                                                                                                                                                                                                                                                                                                                                                                                                                                                                                                                                                                                                                                                                                                                                                                                                                                                                                                                                                                                                                                                                                                                                                                                                                                                                                                                                                                                                                                                                                                                                                                                                                                                                                                                                                                                                                                                                                                                                                                                                                                                                | 1,164.00               | 18,624                    |            |
|                      |                     |                    |                      |                                 | G- Two Bedroom                                                                                                                                                                                                                                                                                                                                                                                                                                                                                                                                                                                                                                                                                                                                                                                                                                                                                                                                                                                                                                                                                                                                                                                                                                                                                                                                                                                                                                                                                                                                                                                                                                                                                                                                                                                                                                                                                                                                                                                                                                                                                                                 | 1,271.00               | 3,813                     | 3          |
|                      |                     | 1                  |                      |                                 | H- Three Bedroom corner                                                                                                                                                                                                                                                                                                                                                                                                                                                                                                                                                                                                                                                                                                                                                                                                                                                                                                                                                                                                                                                                                                                                                                                                                                                                                                                                                                                                                                                                                                                                                                                                                                                                                                                                                                                                                                                                                                                                                                                                                                                                                                        | NAME OF TAXABLE PARTY. | 1,476                     | 1          |
|                      |                     |                    |                      |                                 | I- Three Bedroom                                                                                                                                                                                                                                                                                                                                                                                                                                                                                                                                                                                                                                                                                                                                                                                                                                                                                                                                                                                                                                                                                                                                                                                                                                                                                                                                                                                                                                                                                                                                                                                                                                                                                                                                                                                                                                                                                                                                                                                                                                                                                                               | 1,445.00               | 1,445                     | 1          |
| Apartment SFTotal    |                     |                    |                      |                                 | TOTALSF                                                                                                                                                                                                                                                                                                                                                                                                                                                                                                                                                                                                                                                                                                                                                                                                                                                                                                                                                                                                                                                                                                                                                                                                                                                                                                                                                                                                                                                                                                                                                                                                                                                                                                                                                                                                                                                                                                                                                                                                                                                                                                                        |                        | 62,512                    | 200        |
| Unit Total           |                     |                    |                      |                                 |                                                                                                                                                                                                                                                                                                                                                                                                                                                                                                                                                                                                                                                                                                                                                                                                                                                                                                                                                                                                                                                                                                                                                                                                                                                                                                                                                                                                                                                                                                                                                                                                                                                                                                                                                                                                                                                                                                                                                                                                                                                                                                                                |                        |                           | 63         |
| Average Apt. SF      |                     |                    |                      |                                 |                                                                                                                                                                                                                                                                                                                                                                                                                                                                                                                                                                                                                                                                                                                                                                                                                                                                                                                                                                                                                                                                                                                                                                                                                                                                                                                                                                                                                                                                                                                                                                                                                                                                                                                                                                                                                                                                                                                                                                                                                                                                                                                                | (Avg SF/Unit)          |                           | 992.3      |
| Commercial SF        |                     |                    |                      |                                 |                                                                                                                                                                                                                                                                                                                                                                                                                                                                                                                                                                                                                                                                                                                                                                                                                                                                                                                                                                                                                                                                                                                                                                                                                                                                                                                                                                                                                                                                                                                                                                                                                                                                                                                                                                                                                                                                                                                                                                                                                                                                                                                                |                        |                           | 4,352.0    |
|                      |                     |                    |                      |                                 |                                                                                                                                                                                                                                                                                                                                                                                                                                                                                                                                                                                                                                                                                                                                                                                                                                                                                                                                                                                                                                                                                                                                                                                                                                                                                                                                                                                                                                                                                                                                                                                                                                                                                                                                                                                                                                                                                                                                                                                                                                                                                                                                |                        |                           |            |
| Aisle Width          |                     | Two-way - Max 20'  | 22'                  |                                 | One-way Max 20'                                                                                                                                                                                                                                                                                                                                                                                                                                                                                                                                                                                                                                                                                                                                                                                                                                                                                                                                                                                                                                                                                                                                                                                                                                                                                                                                                                                                                                                                                                                                                                                                                                                                                                                                                                                                                                                                                                                                                                                                                                                                                                                | 25'                    |                           |            |
| Parking              |                     |                    |                      |                                 |                                                                                                                                                                                                                                                                                                                                                                                                                                                                                                                                                                                                                                                                                                                                                                                                                                                                                                                                                                                                                                                                                                                                                                                                                                                                                                                                                                                                                                                                                                                                                                                                                                                                                                                                                                                                                                                                                                                                                                                                                                                                                                                                |                        |                           |            |
|                      |                     |                    |                      |                                 | MF-1 per unit Req. (63                                                                                                                                                                                                                                                                                                                                                                                                                                                                                                                                                                                                                                                                                                                                                                                                                                                                                                                                                                                                                                                                                                                                                                                                                                                                                                                                                                                                                                                                                                                                                                                                                                                                                                                                                                                                                                                                                                                                                                                                                                                                                                         |                        |                           |            |
|                      |                     | TH-1 per unit Req. |                      |                                 | spaces) Commercial -                                                                                                                                                                                                                                                                                                                                                                                                                                                                                                                                                                                                                                                                                                                                                                                                                                                                                                                                                                                                                                                                                                                                                                                                                                                                                                                                                                                                                                                                                                                                                                                                                                                                                                                                                                                                                                                                                                                                                                                                                                                                                                           |                        |                           |            |
|                      |                     | (63 Spaces)        |                      |                                 | None                                                                                                                                                                                                                                                                                                                                                                                                                                                                                                                                                                                                                                                                                                                                                                                                                                                                                                                                                                                                                                                                                                                                                                                                                                                                                                                                                                                                                                                                                                                                                                                                                                                                                                                                                                                                                                                                                                                                                                                                                                                                                                                           |                        |                           |            |
| Garage -TH           |                     |                    | 126                  |                                 | NATIONAL PROPERTY OF THE PROPE |                        |                           |            |
| Shared Surface Space | es with Lot One     |                    | 8                    |                                 |                                                                                                                                                                                                                                                                                                                                                                                                                                                                                                                                                                                                                                                                                                                                                                                                                                                                                                                                                                                                                                                                                                                                                                                                                                                                                                                                                                                                                                                                                                                                                                                                                                                                                                                                                                                                                                                                                                                                                                                                                                                                                                                                |                        |                           |            |
| M.                   | Total TH Parking    |                    | 134                  | 2.1/Unit                        |                                                                                                                                                                                                                                                                                                                                                                                                                                                                                                                                                                                                                                                                                                                                                                                                                                                                                                                                                                                                                                                                                                                                                                                                                                                                                                                                                                                                                                                                                                                                                                                                                                                                                                                                                                                                                                                                                                                                                                                                                                                                                                                                |                        |                           |            |
|                      |                     |                    | *TH Parking Total Ex | The second second second second | Street Spaces                                                                                                                                                                                                                                                                                                                                                                                                                                                                                                                                                                                                                                                                                                                                                                                                                                                                                                                                                                                                                                                                                                                                                                                                                                                                                                                                                                                                                                                                                                                                                                                                                                                                                                                                                                                                                                                                                                                                                                                                                                                                                                                  |                        |                           |            |
|                      |                     |                    | 65 Bike Stalls       | 1/Unit                          |                                                                                                                                                                                                                                                                                                                                                                                                                                                                                                                                                                                                                                                                                                                                                                                                                                                                                                                                                                                                                                                                                                                                                                                                                                                                                                                                                                                                                                                                                                                                                                                                                                                                                                                                                                                                                                                                                                                                                                                                                                                                                                                                |                        |                           |            |
| Garage -Apartment    |                     |                    | 72.21112.314113      | 20.00                           |                                                                                                                                                                                                                                                                                                                                                                                                                                                                                                                                                                                                                                                                                                                                                                                                                                                                                                                                                                                                                                                                                                                                                                                                                                                                                                                                                                                                                                                                                                                                                                                                                                                                                                                                                                                                                                                                                                                                                                                                                                                                                                                                | 39                     |                           |            |
| Carport Parking      |                     |                    |                      |                                 |                                                                                                                                                                                                                                                                                                                                                                                                                                                                                                                                                                                                                                                                                                                                                                                                                                                                                                                                                                                                                                                                                                                                                                                                                                                                                                                                                                                                                                                                                                                                                                                                                                                                                                                                                                                                                                                                                                                                                                                                                                                                                                                                | 24                     |                           |            |
| Surface- Apartment   | nte                 |                    |                      |                                 |                                                                                                                                                                                                                                                                                                                                                                                                                                                                                                                                                                                                                                                                                                                                                                                                                                                                                                                                                                                                                                                                                                                                                                                                                                                                                                                                                                                                                                                                                                                                                                                                                                                                                                                                                                                                                                                                                                                                                                                                                                                                                                                                | 13                     |                           |            |
| Janace Apartment     |                     |                    |                      |                                 |                                                                                                                                                                                                                                                                                                                                                                                                                                                                                                                                                                                                                                                                                                                                                                                                                                                                                                                                                                                                                                                                                                                                                                                                                                                                                                                                                                                                                                                                                                                                                                                                                                                                                                                                                                                                                                                                                                                                                                                                                                                                                                                                | 76                     |                           | 1.2/Unit   |
|                      | Total Apt. Parking  |                    |                      |                                 |                                                                                                                                                                                                                                                                                                                                                                                                                                                                                                                                                                                                                                                                                                                                                                                                                                                                                                                                                                                                                                                                                                                                                                                                                                                                                                                                                                                                                                                                                                                                                                                                                                                                                                                                                                                                                                                                                                                                                                                                                                                                                                                                | 68 Bike Stalls         | lo.                       |            |
|                      |                     |                    | -                    |                                 |                                                                                                                                                                                                                                                                                                                                                                                                                                                                                                                                                                                                                                                                                                                                                                                                                                                                                                                                                                                                                                                                                                                                                                                                                                                                                                                                                                                                                                                                                                                                                                                                                                                                                                                                                                                                                                                                                                                                                                                                                                                                                                                                |                        |                           | 1/Unit     |
| C                    | -                   |                    |                      |                                 |                                                                                                                                                                                                                                                                                                                                                                                                                                                                                                                                                                                                                                                                                                                                                                                                                                                                                                                                                                                                                                                                                                                                                                                                                                                                                                                                                                                                                                                                                                                                                                                                                                                                                                                                                                                                                                                                                                                                                                                                                                                                                                                                | (63 interior/ 5        | extenory                  |            |
| Commercial           | T                   |                    |                      |                                 |                                                                                                                                                                                                                                                                                                                                                                                                                                                                                                                                                                                                                                                                                                                                                                                                                                                                                                                                                                                                                                                                                                                                                                                                                                                                                                                                                                                                                                                                                                                                                                                                                                                                                                                                                                                                                                                                                                                                                                                                                                                                                                                                | 20.0                   |                           | 7/4 000    |
|                      | Total Comm. Parking |                    |                      |                                 |                                                                                                                                                                                                                                                                                                                                                                                                                                                                                                                                                                                                                                                                                                                                                                                                                                                                                                                                                                                                                                                                                                                                                                                                                                                                                                                                                                                                                                                                                                                                                                                                                                                                                                                                                                                                                                                                                                                                                                                                                                                                                                                                | 29 Spaces              | 7                         | 7/1,000 s  |
|                      |                     |                    |                      |                                 |                                                                                                                                                                                                                                                                                                                                                                                                                                                                                                                                                                                                                                                                                                                                                                                                                                                                                                                                                                                                                                                                                                                                                                                                                                                                                                                                                                                                                                                                                                                                                                                                                                                                                                                                                                                                                                                                                                                                                                                                                                                                                                                                | 5 Bike Spaces          | Contract to the second of |            |
|                      |                     |                    |                      |                                 | l                                                                                                                                                                                                                                                                                                                                                                                                                                                                                                                                                                                                                                                                                                                                                                                                                                                                                                                                                                                                                                                                                                                                                                                                                                                                                                                                                                                                                                                                                                                                                                                                                                                                                                                                                                                                                                                                                                                                                                                                                                                                                                                              | 1- 40' X 8' Load       | ding Space                |            |