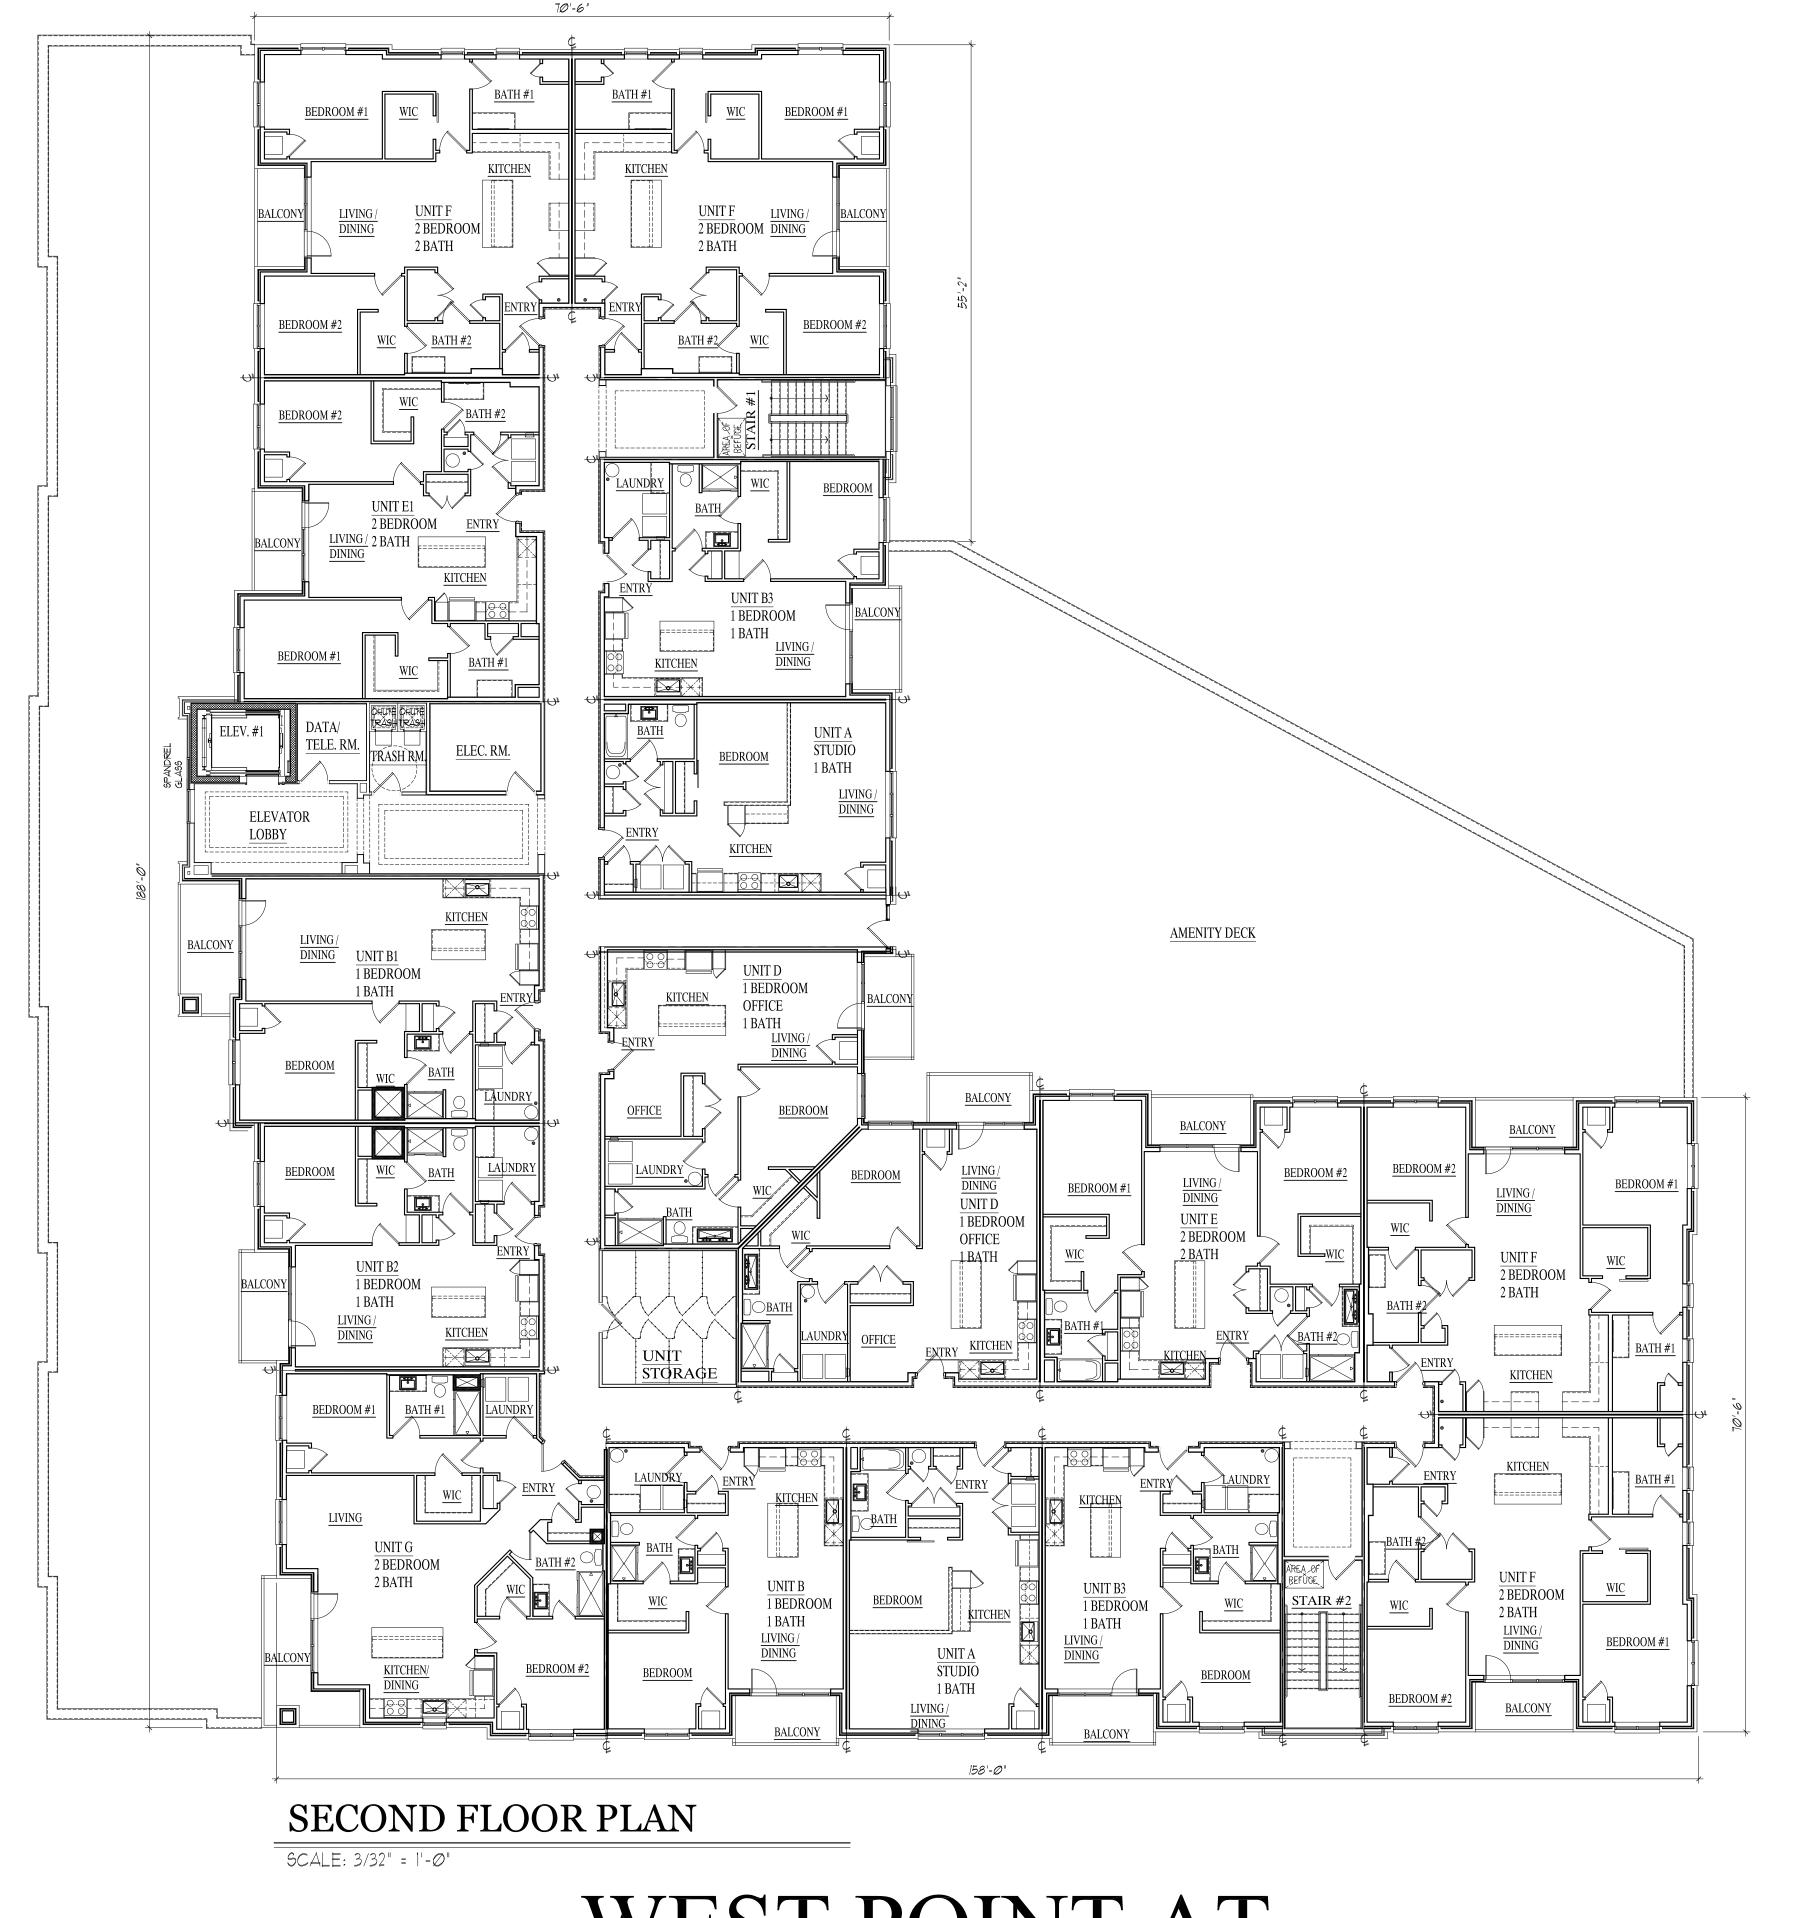

# SITE DATA

| Lot                  |                     |                    | 1                    |                                 | 2                                                                                                                                                                                                                                                                                                                                                                                                                                                                                                                                                                                                                                                                                                                                                                                                                                                                                                                                                                                                                                                                                                                                                                                                                                                                                                                                                                                                                                                                                                                                                                                                                                                                                                                                                                                                                                                                                                                                                                                                                                                                                                                              |                        |                           |            |
|----------------------|---------------------|--------------------|----------------------|---------------------------------|--------------------------------------------------------------------------------------------------------------------------------------------------------------------------------------------------------------------------------------------------------------------------------------------------------------------------------------------------------------------------------------------------------------------------------------------------------------------------------------------------------------------------------------------------------------------------------------------------------------------------------------------------------------------------------------------------------------------------------------------------------------------------------------------------------------------------------------------------------------------------------------------------------------------------------------------------------------------------------------------------------------------------------------------------------------------------------------------------------------------------------------------------------------------------------------------------------------------------------------------------------------------------------------------------------------------------------------------------------------------------------------------------------------------------------------------------------------------------------------------------------------------------------------------------------------------------------------------------------------------------------------------------------------------------------------------------------------------------------------------------------------------------------------------------------------------------------------------------------------------------------------------------------------------------------------------------------------------------------------------------------------------------------------------------------------------------------------------------------------------------------|------------------------|---------------------------|------------|
| Zoning               |                     | DG                 |                      |                                 | DC                                                                                                                                                                                                                                                                                                                                                                                                                                                                                                                                                                                                                                                                                                                                                                                                                                                                                                                                                                                                                                                                                                                                                                                                                                                                                                                                                                                                                                                                                                                                                                                                                                                                                                                                                                                                                                                                                                                                                                                                                                                                                                                             |                        |                           |            |
| Land Area            |                     | 2.98 acres         |                      |                                 | 1.44 acres                                                                                                                                                                                                                                                                                                                                                                                                                                                                                                                                                                                                                                                                                                                                                                                                                                                                                                                                                                                                                                                                                                                                                                                                                                                                                                                                                                                                                                                                                                                                                                                                                                                                                                                                                                                                                                                                                                                                                                                                                                                                                                                     |                        |                           |            |
| Use                  |                     | Town               | nomes                |                                 | Mixed Use                                                                                                                                                                                                                                                                                                                                                                                                                                                                                                                                                                                                                                                                                                                                                                                                                                                                                                                                                                                                                                                                                                                                                                                                                                                                                                                                                                                                                                                                                                                                                                                                                                                                                                                                                                                                                                                                                                                                                                                                                                                                                                                      |                        |                           |            |
|                      |                     | Allowable          | Proposed             | Total Units                     | Allowable                                                                                                                                                                                                                                                                                                                                                                                                                                                                                                                                                                                                                                                                                                                                                                                                                                                                                                                                                                                                                                                                                                                                                                                                                                                                                                                                                                                                                                                                                                                                                                                                                                                                                                                                                                                                                                                                                                                                                                                                                                                                                                                      | Proposed               |                           | Total Unit |
| FAR                  | ;                   | 1                  |                      |                                 |                                                                                                                                                                                                                                                                                                                                                                                                                                                                                                                                                                                                                                                                                                                                                                                                                                                                                                                                                                                                                                                                                                                                                                                                                                                                                                                                                                                                                                                                                                                                                                                                                                                                                                                                                                                                                                                                                                                                                                                                                                                                                                                                | 1003420011111          |                           |            |
| Building Height      |                     | Min. 3 Stories     | 3 stories            |                                 | Min. 3 stories                                                                                                                                                                                                                                                                                                                                                                                                                                                                                                                                                                                                                                                                                                                                                                                                                                                                                                                                                                                                                                                                                                                                                                                                                                                                                                                                                                                                                                                                                                                                                                                                                                                                                                                                                                                                                                                                                                                                                                                                                                                                                                                 | 5 stories              |                           |            |
| Building Setback     | Front (67th Ave)    | 5'-15'             | 10.8'                |                                 | 5' Max. (North St.)                                                                                                                                                                                                                                                                                                                                                                                                                                                                                                                                                                                                                                                                                                                                                                                                                                                                                                                                                                                                                                                                                                                                                                                                                                                                                                                                                                                                                                                                                                                                                                                                                                                                                                                                                                                                                                                                                                                                                                                                                                                                                                            | 8'                     |                           |            |
|                      | Front (67th Ct.)    | 5'-15'             | 8.7'                 |                                 | 5' Max. (Cut Thru)                                                                                                                                                                                                                                                                                                                                                                                                                                                                                                                                                                                                                                                                                                                                                                                                                                                                                                                                                                                                                                                                                                                                                                                                                                                                                                                                                                                                                                                                                                                                                                                                                                                                                                                                                                                                                                                                                                                                                                                                                                                                                                             | 1'                     |                           |            |
|                      | Front (172nd St.)   | 5'-15'             | 9.3'                 |                                 | 5' Max. (67th)                                                                                                                                                                                                                                                                                                                                                                                                                                                                                                                                                                                                                                                                                                                                                                                                                                                                                                                                                                                                                                                                                                                                                                                                                                                                                                                                                                                                                                                                                                                                                                                                                                                                                                                                                                                                                                                                                                                                                                                                                                                                                                                 | 1.2'                   |                           |            |
|                      | Side                | N/A                |                      |                                 | 5' Min. (north)                                                                                                                                                                                                                                                                                                                                                                                                                                                                                                                                                                                                                                                                                                                                                                                                                                                                                                                                                                                                                                                                                                                                                                                                                                                                                                                                                                                                                                                                                                                                                                                                                                                                                                                                                                                                                                                                                                                                                                                                                                                                                                                | 81'                    |                           |            |
|                      | Rear (south)        | 5' Min.            | 13.3'                |                                 |                                                                                                                                                                                                                                                                                                                                                                                                                                                                                                                                                                                                                                                                                                                                                                                                                                                                                                                                                                                                                                                                                                                                                                                                                                                                                                                                                                                                                                                                                                                                                                                                                                                                                                                                                                                                                                                                                                                                                                                                                                                                                                                                |                        |                           |            |
| Parking Setback      | Front               | N/A                |                      |                                 | 20'                                                                                                                                                                                                                                                                                                                                                                                                                                                                                                                                                                                                                                                                                                                                                                                                                                                                                                                                                                                                                                                                                                                                                                                                                                                                                                                                                                                                                                                                                                                                                                                                                                                                                                                                                                                                                                                                                                                                                                                                                                                                                                                            | 5'                     |                           |            |
| 100                  | Corner Side Yard    | N/A                |                      |                                 |                                                                                                                                                                                                                                                                                                                                                                                                                                                                                                                                                                                                                                                                                                                                                                                                                                                                                                                                                                                                                                                                                                                                                                                                                                                                                                                                                                                                                                                                                                                                                                                                                                                                                                                                                                                                                                                                                                                                                                                                                                                                                                                                |                        |                           |            |
|                      | Side                | N/A                |                      |                                 | 0'                                                                                                                                                                                                                                                                                                                                                                                                                                                                                                                                                                                                                                                                                                                                                                                                                                                                                                                                                                                                                                                                                                                                                                                                                                                                                                                                                                                                                                                                                                                                                                                                                                                                                                                                                                                                                                                                                                                                                                                                                                                                                                                             | 0'                     |                           |            |
|                      | Rear                | N/A                |                      |                                 | 5'                                                                                                                                                                                                                                                                                                                                                                                                                                                                                                                                                                                                                                                                                                                                                                                                                                                                                                                                                                                                                                                                                                                                                                                                                                                                                                                                                                                                                                                                                                                                                                                                                                                                                                                                                                                                                                                                                                                                                                                                                                                                                                                             |                        |                           |            |
|                      | 3,100,000           |                    |                      |                                 | 1=0                                                                                                                                                                                                                                                                                                                                                                                                                                                                                                                                                                                                                                                                                                                                                                                                                                                                                                                                                                                                                                                                                                                                                                                                                                                                                                                                                                                                                                                                                                                                                                                                                                                                                                                                                                                                                                                                                                                                                                                                                                                                                                                            |                        |                           |            |
| MF TH Unit Size      |                     | 1,200 SF Min.      | 1,500 SF to 1,800 SF | 63                              |                                                                                                                                                                                                                                                                                                                                                                                                                                                                                                                                                                                                                                                                                                                                                                                                                                                                                                                                                                                                                                                                                                                                                                                                                                                                                                                                                                                                                                                                                                                                                                                                                                                                                                                                                                                                                                                                                                                                                                                                                                                                                                                                |                        |                           |            |
| MF Apt. Unit Size    |                     |                    | 2,000                |                                 | UNIT TYPES                                                                                                                                                                                                                                                                                                                                                                                                                                                                                                                                                                                                                                                                                                                                                                                                                                                                                                                                                                                                                                                                                                                                                                                                                                                                                                                                                                                                                                                                                                                                                                                                                                                                                                                                                                                                                                                                                                                                                                                                                                                                                                                     | Rentable SE            | Total Rentable SF         | Total      |
| riper officoree      |                     | -                  |                      |                                 | A, Studio                                                                                                                                                                                                                                                                                                                                                                                                                                                                                                                                                                                                                                                                                                                                                                                                                                                                                                                                                                                                                                                                                                                                                                                                                                                                                                                                                                                                                                                                                                                                                                                                                                                                                                                                                                                                                                                                                                                                                                                                                                                                                                                      | 704.00                 | 3,520                     | 5          |
|                      |                     |                    | -                    |                                 | B- One Bedroom                                                                                                                                                                                                                                                                                                                                                                                                                                                                                                                                                                                                                                                                                                                                                                                                                                                                                                                                                                                                                                                                                                                                                                                                                                                                                                                                                                                                                                                                                                                                                                                                                                                                                                                                                                                                                                                                                                                                                                                                                                                                                                                 | 808.00                 | 3,232                     | 4          |
|                      |                     |                    |                      |                                 | B1- One Bedroom                                                                                                                                                                                                                                                                                                                                                                                                                                                                                                                                                                                                                                                                                                                                                                                                                                                                                                                                                                                                                                                                                                                                                                                                                                                                                                                                                                                                                                                                                                                                                                                                                                                                                                                                                                                                                                                                                                                                                                                                                                                                                                                | 933.00                 | 3,732                     | 4          |
|                      | :                   |                    | -                    |                                 | B2- One Bedroom                                                                                                                                                                                                                                                                                                                                                                                                                                                                                                                                                                                                                                                                                                                                                                                                                                                                                                                                                                                                                                                                                                                                                                                                                                                                                                                                                                                                                                                                                                                                                                                                                                                                                                                                                                                                                                                                                                                                                                                                                                                                                                                | 831.00                 | 8,310                     | 10         |
|                      |                     |                    |                      |                                 | C- One Bedroom/office                                                                                                                                                                                                                                                                                                                                                                                                                                                                                                                                                                                                                                                                                                                                                                                                                                                                                                                                                                                                                                                                                                                                                                                                                                                                                                                                                                                                                                                                                                                                                                                                                                                                                                                                                                                                                                                                                                                                                                                                                                                                                                          | 880.00                 | 2,640                     | 3          |
|                      |                     |                    |                      |                                 | D- One Bedroom/office                                                                                                                                                                                                                                                                                                                                                                                                                                                                                                                                                                                                                                                                                                                                                                                                                                                                                                                                                                                                                                                                                                                                                                                                                                                                                                                                                                                                                                                                                                                                                                                                                                                                                                                                                                                                                                                                                                                                                                                                                                                                                                          | 880.00                 | 7,040                     | 8          |
|                      |                     |                    |                      |                                 | E- Two Bedroom                                                                                                                                                                                                                                                                                                                                                                                                                                                                                                                                                                                                                                                                                                                                                                                                                                                                                                                                                                                                                                                                                                                                                                                                                                                                                                                                                                                                                                                                                                                                                                                                                                                                                                                                                                                                                                                                                                                                                                                                                                                                                                                 | 1,076.00               | 4,304                     |            |
|                      |                     |                    |                      |                                 | E1- Two Bedroom                                                                                                                                                                                                                                                                                                                                                                                                                                                                                                                                                                                                                                                                                                                                                                                                                                                                                                                                                                                                                                                                                                                                                                                                                                                                                                                                                                                                                                                                                                                                                                                                                                                                                                                                                                                                                                                                                                                                                                                                                                                                                                                | 1,076.00               | 4,376                     | 4          |
|                      |                     |                    |                      |                                 | F- Two Bedroom corner                                                                                                                                                                                                                                                                                                                                                                                                                                                                                                                                                                                                                                                                                                                                                                                                                                                                                                                                                                                                                                                                                                                                                                                                                                                                                                                                                                                                                                                                                                                                                                                                                                                                                                                                                                                                                                                                                                                                                                                                                                                                                                          |                        |                           | 16         |
|                      |                     |                    |                      |                                 |                                                                                                                                                                                                                                                                                                                                                                                                                                                                                                                                                                                                                                                                                                                                                                                                                                                                                                                                                                                                                                                                                                                                                                                                                                                                                                                                                                                                                                                                                                                                                                                                                                                                                                                                                                                                                                                                                                                                                                                                                                                                                                                                | 1,164.00               | 18,624                    |            |
|                      |                     |                    |                      |                                 | G- Two Bedroom                                                                                                                                                                                                                                                                                                                                                                                                                                                                                                                                                                                                                                                                                                                                                                                                                                                                                                                                                                                                                                                                                                                                                                                                                                                                                                                                                                                                                                                                                                                                                                                                                                                                                                                                                                                                                                                                                                                                                                                                                                                                                                                 | 1,271.00               | 3,813                     | 3          |
|                      |                     | 1                  |                      |                                 | H- Three Bedroom corner                                                                                                                                                                                                                                                                                                                                                                                                                                                                                                                                                                                                                                                                                                                                                                                                                                                                                                                                                                                                                                                                                                                                                                                                                                                                                                                                                                                                                                                                                                                                                                                                                                                                                                                                                                                                                                                                                                                                                                                                                                                                                                        | NAME OF TAXABLE PARTY. | 1,476                     | 1          |
|                      |                     |                    |                      |                                 | I- Three Bedroom                                                                                                                                                                                                                                                                                                                                                                                                                                                                                                                                                                                                                                                                                                                                                                                                                                                                                                                                                                                                                                                                                                                                                                                                                                                                                                                                                                                                                                                                                                                                                                                                                                                                                                                                                                                                                                                                                                                                                                                                                                                                                                               | 1,445.00               | 1,445                     | 1          |
| Apartment SFTotal    |                     |                    |                      |                                 | TOTALSF                                                                                                                                                                                                                                                                                                                                                                                                                                                                                                                                                                                                                                                                                                                                                                                                                                                                                                                                                                                                                                                                                                                                                                                                                                                                                                                                                                                                                                                                                                                                                                                                                                                                                                                                                                                                                                                                                                                                                                                                                                                                                                                        |                        | 62,512                    | 200        |
| Unit Total           |                     |                    |                      |                                 |                                                                                                                                                                                                                                                                                                                                                                                                                                                                                                                                                                                                                                                                                                                                                                                                                                                                                                                                                                                                                                                                                                                                                                                                                                                                                                                                                                                                                                                                                                                                                                                                                                                                                                                                                                                                                                                                                                                                                                                                                                                                                                                                |                        |                           | 63         |
| Average Apt. SF      |                     |                    |                      |                                 |                                                                                                                                                                                                                                                                                                                                                                                                                                                                                                                                                                                                                                                                                                                                                                                                                                                                                                                                                                                                                                                                                                                                                                                                                                                                                                                                                                                                                                                                                                                                                                                                                                                                                                                                                                                                                                                                                                                                                                                                                                                                                                                                | (Avg SF/Unit)          |                           | 992.3      |
| Commercial SF        |                     |                    |                      |                                 |                                                                                                                                                                                                                                                                                                                                                                                                                                                                                                                                                                                                                                                                                                                                                                                                                                                                                                                                                                                                                                                                                                                                                                                                                                                                                                                                                                                                                                                                                                                                                                                                                                                                                                                                                                                                                                                                                                                                                                                                                                                                                                                                |                        |                           | 4,352.0    |
|                      |                     |                    |                      |                                 |                                                                                                                                                                                                                                                                                                                                                                                                                                                                                                                                                                                                                                                                                                                                                                                                                                                                                                                                                                                                                                                                                                                                                                                                                                                                                                                                                                                                                                                                                                                                                                                                                                                                                                                                                                                                                                                                                                                                                                                                                                                                                                                                |                        |                           |            |
| Aisle Width          |                     | Two-way - Max 20'  | 22'                  |                                 | One-way Max 20'                                                                                                                                                                                                                                                                                                                                                                                                                                                                                                                                                                                                                                                                                                                                                                                                                                                                                                                                                                                                                                                                                                                                                                                                                                                                                                                                                                                                                                                                                                                                                                                                                                                                                                                                                                                                                                                                                                                                                                                                                                                                                                                | 25'                    |                           |            |
| Parking              |                     |                    |                      |                                 |                                                                                                                                                                                                                                                                                                                                                                                                                                                                                                                                                                                                                                                                                                                                                                                                                                                                                                                                                                                                                                                                                                                                                                                                                                                                                                                                                                                                                                                                                                                                                                                                                                                                                                                                                                                                                                                                                                                                                                                                                                                                                                                                |                        |                           |            |
|                      |                     |                    |                      |                                 | MF-1 per unit Req. (63                                                                                                                                                                                                                                                                                                                                                                                                                                                                                                                                                                                                                                                                                                                                                                                                                                                                                                                                                                                                                                                                                                                                                                                                                                                                                                                                                                                                                                                                                                                                                                                                                                                                                                                                                                                                                                                                                                                                                                                                                                                                                                         |                        |                           |            |
|                      |                     | TH-1 per unit Req. |                      |                                 | spaces) Commercial -                                                                                                                                                                                                                                                                                                                                                                                                                                                                                                                                                                                                                                                                                                                                                                                                                                                                                                                                                                                                                                                                                                                                                                                                                                                                                                                                                                                                                                                                                                                                                                                                                                                                                                                                                                                                                                                                                                                                                                                                                                                                                                           |                        |                           |            |
|                      |                     | (63 Spaces)        |                      |                                 | None                                                                                                                                                                                                                                                                                                                                                                                                                                                                                                                                                                                                                                                                                                                                                                                                                                                                                                                                                                                                                                                                                                                                                                                                                                                                                                                                                                                                                                                                                                                                                                                                                                                                                                                                                                                                                                                                                                                                                                                                                                                                                                                           |                        |                           |            |
| Garage -TH           |                     |                    | 126                  |                                 | NATIONAL PROPERTY OF THE PROPE |                        |                           |            |
| Shared Surface Space | es with Lot One     |                    | 8                    |                                 |                                                                                                                                                                                                                                                                                                                                                                                                                                                                                                                                                                                                                                                                                                                                                                                                                                                                                                                                                                                                                                                                                                                                                                                                                                                                                                                                                                                                                                                                                                                                                                                                                                                                                                                                                                                                                                                                                                                                                                                                                                                                                                                                |                        |                           |            |
| M.                   | Total TH Parking    |                    | 134                  | 2.1/Unit                        |                                                                                                                                                                                                                                                                                                                                                                                                                                                                                                                                                                                                                                                                                                                                                                                                                                                                                                                                                                                                                                                                                                                                                                                                                                                                                                                                                                                                                                                                                                                                                                                                                                                                                                                                                                                                                                                                                                                                                                                                                                                                                                                                |                        |                           |            |
|                      |                     |                    | *TH Parking Total Ex | The second second second second | Street Spaces                                                                                                                                                                                                                                                                                                                                                                                                                                                                                                                                                                                                                                                                                                                                                                                                                                                                                                                                                                                                                                                                                                                                                                                                                                                                                                                                                                                                                                                                                                                                                                                                                                                                                                                                                                                                                                                                                                                                                                                                                                                                                                                  |                        |                           |            |
|                      |                     |                    | 65 Bike Stalls       | 1/Unit                          |                                                                                                                                                                                                                                                                                                                                                                                                                                                                                                                                                                                                                                                                                                                                                                                                                                                                                                                                                                                                                                                                                                                                                                                                                                                                                                                                                                                                                                                                                                                                                                                                                                                                                                                                                                                                                                                                                                                                                                                                                                                                                                                                |                        |                           |            |
| Garage -Apartment    |                     |                    | 72.21112.314113      | 20.00                           |                                                                                                                                                                                                                                                                                                                                                                                                                                                                                                                                                                                                                                                                                                                                                                                                                                                                                                                                                                                                                                                                                                                                                                                                                                                                                                                                                                                                                                                                                                                                                                                                                                                                                                                                                                                                                                                                                                                                                                                                                                                                                                                                | 39                     |                           |            |
| Carport Parking      |                     |                    |                      |                                 |                                                                                                                                                                                                                                                                                                                                                                                                                                                                                                                                                                                                                                                                                                                                                                                                                                                                                                                                                                                                                                                                                                                                                                                                                                                                                                                                                                                                                                                                                                                                                                                                                                                                                                                                                                                                                                                                                                                                                                                                                                                                                                                                | 24                     |                           |            |
| Surface- Apartment   | nte                 |                    |                      |                                 |                                                                                                                                                                                                                                                                                                                                                                                                                                                                                                                                                                                                                                                                                                                                                                                                                                                                                                                                                                                                                                                                                                                                                                                                                                                                                                                                                                                                                                                                                                                                                                                                                                                                                                                                                                                                                                                                                                                                                                                                                                                                                                                                | 13                     |                           |            |
| Janace Apartment     |                     |                    |                      |                                 |                                                                                                                                                                                                                                                                                                                                                                                                                                                                                                                                                                                                                                                                                                                                                                                                                                                                                                                                                                                                                                                                                                                                                                                                                                                                                                                                                                                                                                                                                                                                                                                                                                                                                                                                                                                                                                                                                                                                                                                                                                                                                                                                | 76                     |                           | 1.2/Unit   |
|                      | Total Apt. Parking  |                    |                      |                                 |                                                                                                                                                                                                                                                                                                                                                                                                                                                                                                                                                                                                                                                                                                                                                                                                                                                                                                                                                                                                                                                                                                                                                                                                                                                                                                                                                                                                                                                                                                                                                                                                                                                                                                                                                                                                                                                                                                                                                                                                                                                                                                                                | 68 Bike Stalls         | lo.                       |            |
|                      |                     |                    | -                    |                                 |                                                                                                                                                                                                                                                                                                                                                                                                                                                                                                                                                                                                                                                                                                                                                                                                                                                                                                                                                                                                                                                                                                                                                                                                                                                                                                                                                                                                                                                                                                                                                                                                                                                                                                                                                                                                                                                                                                                                                                                                                                                                                                                                |                        |                           | 1/Unit     |
| C                    | -                   |                    |                      |                                 |                                                                                                                                                                                                                                                                                                                                                                                                                                                                                                                                                                                                                                                                                                                                                                                                                                                                                                                                                                                                                                                                                                                                                                                                                                                                                                                                                                                                                                                                                                                                                                                                                                                                                                                                                                                                                                                                                                                                                                                                                                                                                                                                | (63 interior/ 5        | extenory                  |            |
| Commercial           | T                   |                    |                      |                                 |                                                                                                                                                                                                                                                                                                                                                                                                                                                                                                                                                                                                                                                                                                                                                                                                                                                                                                                                                                                                                                                                                                                                                                                                                                                                                                                                                                                                                                                                                                                                                                                                                                                                                                                                                                                                                                                                                                                                                                                                                                                                                                                                | 20.0                   |                           | 7/4 000    |
|                      | Total Comm. Parking |                    |                      |                                 |                                                                                                                                                                                                                                                                                                                                                                                                                                                                                                                                                                                                                                                                                                                                                                                                                                                                                                                                                                                                                                                                                                                                                                                                                                                                                                                                                                                                                                                                                                                                                                                                                                                                                                                                                                                                                                                                                                                                                                                                                                                                                                                                | 29 Spaces              | 7                         | 7/1,000 s  |
|                      |                     |                    |                      |                                 |                                                                                                                                                                                                                                                                                                                                                                                                                                                                                                                                                                                                                                                                                                                                                                                                                                                                                                                                                                                                                                                                                                                                                                                                                                                                                                                                                                                                                                                                                                                                                                                                                                                                                                                                                                                                                                                                                                                                                                                                                                                                                                                                | 5 Bike Spaces          | Contract to the second of |            |
|                      |                     |                    |                      |                                 | l                                                                                                                                                                                                                                                                                                                                                                                                                                                                                                                                                                                                                                                                                                                                                                                                                                                                                                                                                                                                                                                                                                                                                                                                                                                                                                                                                                                                                                                                                                                                                                                                                                                                                                                                                                                                                                                                                                                                                                                                                                                                                                                              | 1- 40' X 8' Load       | ding Space                |            |