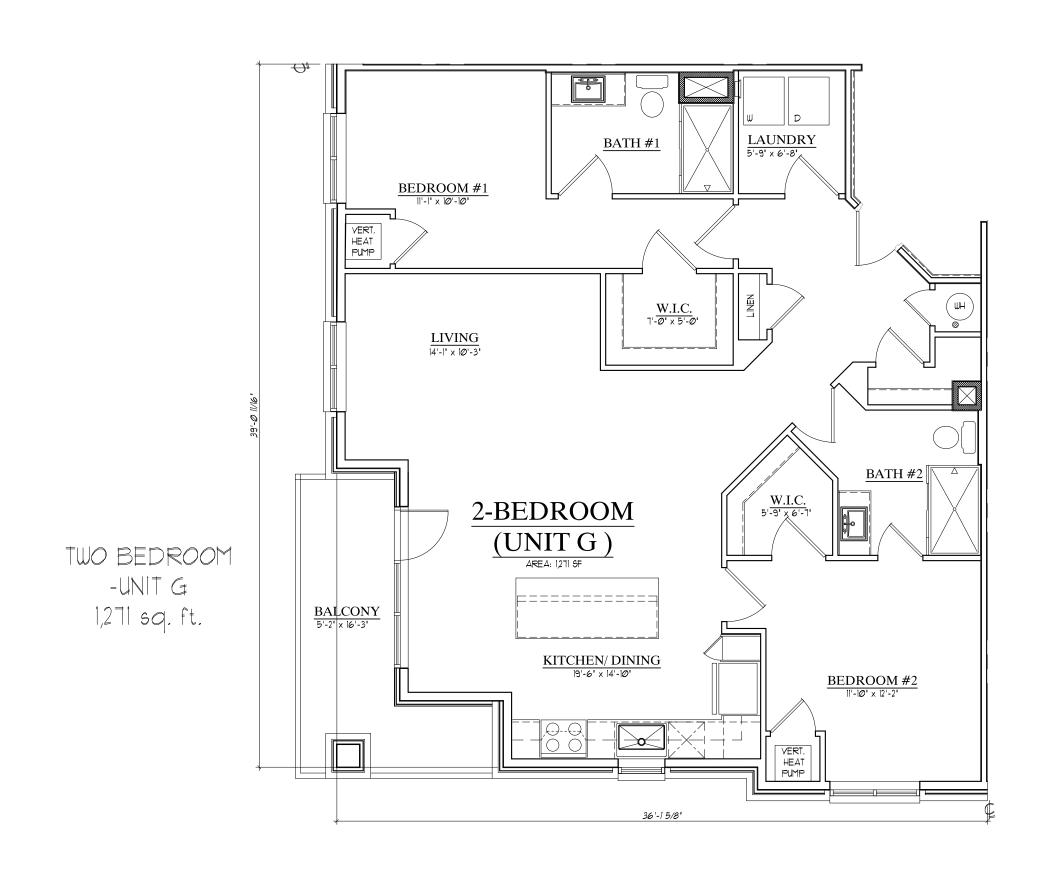

# SITE DATA

| Lot                  |                     |                    | 1                    |                                 | 2                                                                                                                                                                                                                                                                                                                                                                                                                                                                                                                                                                                                                                                                                                                                                                                                                                                                                                                                                                                                                                                                                                                                                                                                                                                                                                                                                                                                                                                                                                                                                                                                                                                                                                                                                                                                                                                                                                                                                                                                                                                                                                                              |                        |                           |            |
|----------------------|---------------------|--------------------|----------------------|---------------------------------|--------------------------------------------------------------------------------------------------------------------------------------------------------------------------------------------------------------------------------------------------------------------------------------------------------------------------------------------------------------------------------------------------------------------------------------------------------------------------------------------------------------------------------------------------------------------------------------------------------------------------------------------------------------------------------------------------------------------------------------------------------------------------------------------------------------------------------------------------------------------------------------------------------------------------------------------------------------------------------------------------------------------------------------------------------------------------------------------------------------------------------------------------------------------------------------------------------------------------------------------------------------------------------------------------------------------------------------------------------------------------------------------------------------------------------------------------------------------------------------------------------------------------------------------------------------------------------------------------------------------------------------------------------------------------------------------------------------------------------------------------------------------------------------------------------------------------------------------------------------------------------------------------------------------------------------------------------------------------------------------------------------------------------------------------------------------------------------------------------------------------------|------------------------|---------------------------|------------|
| Zoning               |                     | DG                 |                      |                                 | DC                                                                                                                                                                                                                                                                                                                                                                                                                                                                                                                                                                                                                                                                                                                                                                                                                                                                                                                                                                                                                                                                                                                                                                                                                                                                                                                                                                                                                                                                                                                                                                                                                                                                                                                                                                                                                                                                                                                                                                                                                                                                                                                             |                        |                           |            |
| Land Area            |                     | 2.98 acres         |                      |                                 | 1.44 acres                                                                                                                                                                                                                                                                                                                                                                                                                                                                                                                                                                                                                                                                                                                                                                                                                                                                                                                                                                                                                                                                                                                                                                                                                                                                                                                                                                                                                                                                                                                                                                                                                                                                                                                                                                                                                                                                                                                                                                                                                                                                                                                     |                        |                           |            |
| Use                  |                     | Town               | nomes                |                                 | Mixed Use                                                                                                                                                                                                                                                                                                                                                                                                                                                                                                                                                                                                                                                                                                                                                                                                                                                                                                                                                                                                                                                                                                                                                                                                                                                                                                                                                                                                                                                                                                                                                                                                                                                                                                                                                                                                                                                                                                                                                                                                                                                                                                                      |                        |                           |            |
|                      |                     | Allowable          | Proposed             | Total Units                     | Allowable                                                                                                                                                                                                                                                                                                                                                                                                                                                                                                                                                                                                                                                                                                                                                                                                                                                                                                                                                                                                                                                                                                                                                                                                                                                                                                                                                                                                                                                                                                                                                                                                                                                                                                                                                                                                                                                                                                                                                                                                                                                                                                                      | Proposed               |                           | Total Unit |
| FAR                  | ;                   | 1                  |                      |                                 |                                                                                                                                                                                                                                                                                                                                                                                                                                                                                                                                                                                                                                                                                                                                                                                                                                                                                                                                                                                                                                                                                                                                                                                                                                                                                                                                                                                                                                                                                                                                                                                                                                                                                                                                                                                                                                                                                                                                                                                                                                                                                                                                | 1003420011111          |                           |            |
| Building Height      |                     | Min. 3 Stories     | 3 stories            |                                 | Min. 3 stories                                                                                                                                                                                                                                                                                                                                                                                                                                                                                                                                                                                                                                                                                                                                                                                                                                                                                                                                                                                                                                                                                                                                                                                                                                                                                                                                                                                                                                                                                                                                                                                                                                                                                                                                                                                                                                                                                                                                                                                                                                                                                                                 | 5 stories              |                           |            |
| Building Setback     | Front (67th Ave)    | 5'-15'             | 10.8'                |                                 | 5' Max. (North St.)                                                                                                                                                                                                                                                                                                                                                                                                                                                                                                                                                                                                                                                                                                                                                                                                                                                                                                                                                                                                                                                                                                                                                                                                                                                                                                                                                                                                                                                                                                                                                                                                                                                                                                                                                                                                                                                                                                                                                                                                                                                                                                            | 8'                     |                           |            |
|                      | Front (67th Ct.)    | 5'-15'             | 8.7'                 |                                 | 5' Max. (Cut Thru)                                                                                                                                                                                                                                                                                                                                                                                                                                                                                                                                                                                                                                                                                                                                                                                                                                                                                                                                                                                                                                                                                                                                                                                                                                                                                                                                                                                                                                                                                                                                                                                                                                                                                                                                                                                                                                                                                                                                                                                                                                                                                                             | 1'                     |                           |            |
|                      | Front (172nd St.)   | 5'-15'             | 9.3'                 |                                 | 5' Max. (67th)                                                                                                                                                                                                                                                                                                                                                                                                                                                                                                                                                                                                                                                                                                                                                                                                                                                                                                                                                                                                                                                                                                                                                                                                                                                                                                                                                                                                                                                                                                                                                                                                                                                                                                                                                                                                                                                                                                                                                                                                                                                                                                                 | 1.2'                   |                           |            |
|                      | Side                | N/A                |                      |                                 | 5' Min. (north)                                                                                                                                                                                                                                                                                                                                                                                                                                                                                                                                                                                                                                                                                                                                                                                                                                                                                                                                                                                                                                                                                                                                                                                                                                                                                                                                                                                                                                                                                                                                                                                                                                                                                                                                                                                                                                                                                                                                                                                                                                                                                                                | 81'                    |                           |            |
|                      | Rear (south)        | 5' Min.            | 13.3'                |                                 |                                                                                                                                                                                                                                                                                                                                                                                                                                                                                                                                                                                                                                                                                                                                                                                                                                                                                                                                                                                                                                                                                                                                                                                                                                                                                                                                                                                                                                                                                                                                                                                                                                                                                                                                                                                                                                                                                                                                                                                                                                                                                                                                |                        |                           |            |
| Parking Setback      | Front               | N/A                |                      |                                 | 20'                                                                                                                                                                                                                                                                                                                                                                                                                                                                                                                                                                                                                                                                                                                                                                                                                                                                                                                                                                                                                                                                                                                                                                                                                                                                                                                                                                                                                                                                                                                                                                                                                                                                                                                                                                                                                                                                                                                                                                                                                                                                                                                            | 5'                     |                           |            |
| 100                  | Corner Side Yard    | N/A                |                      |                                 |                                                                                                                                                                                                                                                                                                                                                                                                                                                                                                                                                                                                                                                                                                                                                                                                                                                                                                                                                                                                                                                                                                                                                                                                                                                                                                                                                                                                                                                                                                                                                                                                                                                                                                                                                                                                                                                                                                                                                                                                                                                                                                                                |                        |                           |            |
|                      | Side                | N/A                |                      |                                 | 0'                                                                                                                                                                                                                                                                                                                                                                                                                                                                                                                                                                                                                                                                                                                                                                                                                                                                                                                                                                                                                                                                                                                                                                                                                                                                                                                                                                                                                                                                                                                                                                                                                                                                                                                                                                                                                                                                                                                                                                                                                                                                                                                             | 0'                     |                           |            |
|                      | Rear                | N/A                |                      |                                 | 5'                                                                                                                                                                                                                                                                                                                                                                                                                                                                                                                                                                                                                                                                                                                                                                                                                                                                                                                                                                                                                                                                                                                                                                                                                                                                                                                                                                                                                                                                                                                                                                                                                                                                                                                                                                                                                                                                                                                                                                                                                                                                                                                             |                        |                           |            |
|                      | 3,100,000           |                    |                      |                                 | 1=0                                                                                                                                                                                                                                                                                                                                                                                                                                                                                                                                                                                                                                                                                                                                                                                                                                                                                                                                                                                                                                                                                                                                                                                                                                                                                                                                                                                                                                                                                                                                                                                                                                                                                                                                                                                                                                                                                                                                                                                                                                                                                                                            |                        |                           |            |
| MF TH Unit Size      |                     | 1,200 SF Min.      | 1,500 SF to 1,800 SF | 63                              |                                                                                                                                                                                                                                                                                                                                                                                                                                                                                                                                                                                                                                                                                                                                                                                                                                                                                                                                                                                                                                                                                                                                                                                                                                                                                                                                                                                                                                                                                                                                                                                                                                                                                                                                                                                                                                                                                                                                                                                                                                                                                                                                |                        |                           |            |
| MF Apt. Unit Size    |                     |                    | 2,000                |                                 | UNIT TYPES                                                                                                                                                                                                                                                                                                                                                                                                                                                                                                                                                                                                                                                                                                                                                                                                                                                                                                                                                                                                                                                                                                                                                                                                                                                                                                                                                                                                                                                                                                                                                                                                                                                                                                                                                                                                                                                                                                                                                                                                                                                                                                                     | Rentable SE            | Total Rentable SF         | Total      |
| riper officoree      |                     | -                  |                      |                                 | A, Studio                                                                                                                                                                                                                                                                                                                                                                                                                                                                                                                                                                                                                                                                                                                                                                                                                                                                                                                                                                                                                                                                                                                                                                                                                                                                                                                                                                                                                                                                                                                                                                                                                                                                                                                                                                                                                                                                                                                                                                                                                                                                                                                      | 704.00                 | 3,520                     | 5          |
|                      |                     |                    | -                    |                                 | B- One Bedroom                                                                                                                                                                                                                                                                                                                                                                                                                                                                                                                                                                                                                                                                                                                                                                                                                                                                                                                                                                                                                                                                                                                                                                                                                                                                                                                                                                                                                                                                                                                                                                                                                                                                                                                                                                                                                                                                                                                                                                                                                                                                                                                 | 808.00                 | 3,232                     | 4          |
|                      |                     |                    |                      |                                 | B1- One Bedroom                                                                                                                                                                                                                                                                                                                                                                                                                                                                                                                                                                                                                                                                                                                                                                                                                                                                                                                                                                                                                                                                                                                                                                                                                                                                                                                                                                                                                                                                                                                                                                                                                                                                                                                                                                                                                                                                                                                                                                                                                                                                                                                | 933.00                 | 3,732                     | 4          |
|                      | :                   |                    | -                    |                                 | B2- One Bedroom                                                                                                                                                                                                                                                                                                                                                                                                                                                                                                                                                                                                                                                                                                                                                                                                                                                                                                                                                                                                                                                                                                                                                                                                                                                                                                                                                                                                                                                                                                                                                                                                                                                                                                                                                                                                                                                                                                                                                                                                                                                                                                                | 831.00                 | 8,310                     | 10         |
|                      |                     |                    |                      |                                 | C- One Bedroom/office                                                                                                                                                                                                                                                                                                                                                                                                                                                                                                                                                                                                                                                                                                                                                                                                                                                                                                                                                                                                                                                                                                                                                                                                                                                                                                                                                                                                                                                                                                                                                                                                                                                                                                                                                                                                                                                                                                                                                                                                                                                                                                          | 880.00                 | 2,640                     | 3          |
|                      |                     |                    |                      |                                 | D- One Bedroom/office                                                                                                                                                                                                                                                                                                                                                                                                                                                                                                                                                                                                                                                                                                                                                                                                                                                                                                                                                                                                                                                                                                                                                                                                                                                                                                                                                                                                                                                                                                                                                                                                                                                                                                                                                                                                                                                                                                                                                                                                                                                                                                          | 880.00                 | 7,040                     | 8          |
|                      |                     |                    |                      |                                 | E- Two Bedroom                                                                                                                                                                                                                                                                                                                                                                                                                                                                                                                                                                                                                                                                                                                                                                                                                                                                                                                                                                                                                                                                                                                                                                                                                                                                                                                                                                                                                                                                                                                                                                                                                                                                                                                                                                                                                                                                                                                                                                                                                                                                                                                 | 1,076.00               | 4,304                     |            |
|                      |                     |                    |                      |                                 | E1- Two Bedroom                                                                                                                                                                                                                                                                                                                                                                                                                                                                                                                                                                                                                                                                                                                                                                                                                                                                                                                                                                                                                                                                                                                                                                                                                                                                                                                                                                                                                                                                                                                                                                                                                                                                                                                                                                                                                                                                                                                                                                                                                                                                                                                | 1,076.00               | 4,376                     | 4          |
|                      |                     |                    |                      |                                 | F- Two Bedroom corner                                                                                                                                                                                                                                                                                                                                                                                                                                                                                                                                                                                                                                                                                                                                                                                                                                                                                                                                                                                                                                                                                                                                                                                                                                                                                                                                                                                                                                                                                                                                                                                                                                                                                                                                                                                                                                                                                                                                                                                                                                                                                                          |                        |                           | 16         |
|                      |                     |                    |                      |                                 |                                                                                                                                                                                                                                                                                                                                                                                                                                                                                                                                                                                                                                                                                                                                                                                                                                                                                                                                                                                                                                                                                                                                                                                                                                                                                                                                                                                                                                                                                                                                                                                                                                                                                                                                                                                                                                                                                                                                                                                                                                                                                                                                | 1,164.00               | 18,624                    |            |
|                      |                     |                    |                      |                                 | G- Two Bedroom                                                                                                                                                                                                                                                                                                                                                                                                                                                                                                                                                                                                                                                                                                                                                                                                                                                                                                                                                                                                                                                                                                                                                                                                                                                                                                                                                                                                                                                                                                                                                                                                                                                                                                                                                                                                                                                                                                                                                                                                                                                                                                                 | 1,271.00               | 3,813                     | 3          |
|                      |                     | 1                  |                      |                                 | H- Three Bedroom corner                                                                                                                                                                                                                                                                                                                                                                                                                                                                                                                                                                                                                                                                                                                                                                                                                                                                                                                                                                                                                                                                                                                                                                                                                                                                                                                                                                                                                                                                                                                                                                                                                                                                                                                                                                                                                                                                                                                                                                                                                                                                                                        | NAME OF TAXABLE PARTY. | 1,476                     | 1          |
|                      |                     |                    |                      |                                 | I- Three Bedroom                                                                                                                                                                                                                                                                                                                                                                                                                                                                                                                                                                                                                                                                                                                                                                                                                                                                                                                                                                                                                                                                                                                                                                                                                                                                                                                                                                                                                                                                                                                                                                                                                                                                                                                                                                                                                                                                                                                                                                                                                                                                                                               | 1,445.00               | 1,445                     | 1          |
| Apartment SFTotal    |                     |                    |                      |                                 | TOTALSF                                                                                                                                                                                                                                                                                                                                                                                                                                                                                                                                                                                                                                                                                                                                                                                                                                                                                                                                                                                                                                                                                                                                                                                                                                                                                                                                                                                                                                                                                                                                                                                                                                                                                                                                                                                                                                                                                                                                                                                                                                                                                                                        |                        | 62,512                    | 200        |
| Unit Total           |                     |                    |                      |                                 |                                                                                                                                                                                                                                                                                                                                                                                                                                                                                                                                                                                                                                                                                                                                                                                                                                                                                                                                                                                                                                                                                                                                                                                                                                                                                                                                                                                                                                                                                                                                                                                                                                                                                                                                                                                                                                                                                                                                                                                                                                                                                                                                |                        |                           | 63         |
| Average Apt. SF      |                     |                    |                      |                                 |                                                                                                                                                                                                                                                                                                                                                                                                                                                                                                                                                                                                                                                                                                                                                                                                                                                                                                                                                                                                                                                                                                                                                                                                                                                                                                                                                                                                                                                                                                                                                                                                                                                                                                                                                                                                                                                                                                                                                                                                                                                                                                                                | (Avg SF/Unit)          |                           | 992.3      |
| Commercial SF        |                     |                    |                      |                                 |                                                                                                                                                                                                                                                                                                                                                                                                                                                                                                                                                                                                                                                                                                                                                                                                                                                                                                                                                                                                                                                                                                                                                                                                                                                                                                                                                                                                                                                                                                                                                                                                                                                                                                                                                                                                                                                                                                                                                                                                                                                                                                                                |                        |                           | 4,352.0    |
|                      |                     |                    |                      |                                 |                                                                                                                                                                                                                                                                                                                                                                                                                                                                                                                                                                                                                                                                                                                                                                                                                                                                                                                                                                                                                                                                                                                                                                                                                                                                                                                                                                                                                                                                                                                                                                                                                                                                                                                                                                                                                                                                                                                                                                                                                                                                                                                                |                        |                           |            |
| Aisle Width          |                     | Two-way - Max 20'  | 22'                  |                                 | One-way Max 20'                                                                                                                                                                                                                                                                                                                                                                                                                                                                                                                                                                                                                                                                                                                                                                                                                                                                                                                                                                                                                                                                                                                                                                                                                                                                                                                                                                                                                                                                                                                                                                                                                                                                                                                                                                                                                                                                                                                                                                                                                                                                                                                | 25'                    |                           |            |
| Parking              |                     |                    |                      |                                 |                                                                                                                                                                                                                                                                                                                                                                                                                                                                                                                                                                                                                                                                                                                                                                                                                                                                                                                                                                                                                                                                                                                                                                                                                                                                                                                                                                                                                                                                                                                                                                                                                                                                                                                                                                                                                                                                                                                                                                                                                                                                                                                                |                        |                           |            |
|                      |                     |                    |                      |                                 | MF-1 per unit Req. (63                                                                                                                                                                                                                                                                                                                                                                                                                                                                                                                                                                                                                                                                                                                                                                                                                                                                                                                                                                                                                                                                                                                                                                                                                                                                                                                                                                                                                                                                                                                                                                                                                                                                                                                                                                                                                                                                                                                                                                                                                                                                                                         |                        |                           |            |
|                      |                     | TH-1 per unit Req. |                      |                                 | spaces) Commercial -                                                                                                                                                                                                                                                                                                                                                                                                                                                                                                                                                                                                                                                                                                                                                                                                                                                                                                                                                                                                                                                                                                                                                                                                                                                                                                                                                                                                                                                                                                                                                                                                                                                                                                                                                                                                                                                                                                                                                                                                                                                                                                           |                        |                           |            |
|                      |                     | (63 Spaces)        |                      |                                 | None                                                                                                                                                                                                                                                                                                                                                                                                                                                                                                                                                                                                                                                                                                                                                                                                                                                                                                                                                                                                                                                                                                                                                                                                                                                                                                                                                                                                                                                                                                                                                                                                                                                                                                                                                                                                                                                                                                                                                                                                                                                                                                                           |                        |                           |            |
| Garage -TH           |                     |                    | 126                  |                                 | NATIONAL PROPERTY OF THE PROPE |                        |                           |            |
| Shared Surface Space | es with Lot One     |                    | 8                    |                                 |                                                                                                                                                                                                                                                                                                                                                                                                                                                                                                                                                                                                                                                                                                                                                                                                                                                                                                                                                                                                                                                                                                                                                                                                                                                                                                                                                                                                                                                                                                                                                                                                                                                                                                                                                                                                                                                                                                                                                                                                                                                                                                                                |                        |                           |            |
| M.                   | Total TH Parking    |                    | 134                  | 2.1/Unit                        |                                                                                                                                                                                                                                                                                                                                                                                                                                                                                                                                                                                                                                                                                                                                                                                                                                                                                                                                                                                                                                                                                                                                                                                                                                                                                                                                                                                                                                                                                                                                                                                                                                                                                                                                                                                                                                                                                                                                                                                                                                                                                                                                |                        |                           |            |
|                      |                     |                    | *TH Parking Total Ex | The second second second second | Street Spaces                                                                                                                                                                                                                                                                                                                                                                                                                                                                                                                                                                                                                                                                                                                                                                                                                                                                                                                                                                                                                                                                                                                                                                                                                                                                                                                                                                                                                                                                                                                                                                                                                                                                                                                                                                                                                                                                                                                                                                                                                                                                                                                  |                        |                           |            |
|                      |                     |                    | 65 Bike Stalls       | 1/Unit                          |                                                                                                                                                                                                                                                                                                                                                                                                                                                                                                                                                                                                                                                                                                                                                                                                                                                                                                                                                                                                                                                                                                                                                                                                                                                                                                                                                                                                                                                                                                                                                                                                                                                                                                                                                                                                                                                                                                                                                                                                                                                                                                                                |                        |                           |            |
| Garage -Apartment    |                     |                    | 72.21112.314113      | 20.00                           |                                                                                                                                                                                                                                                                                                                                                                                                                                                                                                                                                                                                                                                                                                                                                                                                                                                                                                                                                                                                                                                                                                                                                                                                                                                                                                                                                                                                                                                                                                                                                                                                                                                                                                                                                                                                                                                                                                                                                                                                                                                                                                                                | 39                     |                           |            |
| Carport Parking      |                     |                    |                      |                                 |                                                                                                                                                                                                                                                                                                                                                                                                                                                                                                                                                                                                                                                                                                                                                                                                                                                                                                                                                                                                                                                                                                                                                                                                                                                                                                                                                                                                                                                                                                                                                                                                                                                                                                                                                                                                                                                                                                                                                                                                                                                                                                                                | 24                     |                           |            |
| Surface- Apartment   | nte                 |                    |                      |                                 |                                                                                                                                                                                                                                                                                                                                                                                                                                                                                                                                                                                                                                                                                                                                                                                                                                                                                                                                                                                                                                                                                                                                                                                                                                                                                                                                                                                                                                                                                                                                                                                                                                                                                                                                                                                                                                                                                                                                                                                                                                                                                                                                | 13                     |                           |            |
| Janace Apartment     |                     |                    |                      |                                 |                                                                                                                                                                                                                                                                                                                                                                                                                                                                                                                                                                                                                                                                                                                                                                                                                                                                                                                                                                                                                                                                                                                                                                                                                                                                                                                                                                                                                                                                                                                                                                                                                                                                                                                                                                                                                                                                                                                                                                                                                                                                                                                                | 76                     |                           | 1.2/Unit   |
|                      | Total Apt. Parking  |                    |                      |                                 |                                                                                                                                                                                                                                                                                                                                                                                                                                                                                                                                                                                                                                                                                                                                                                                                                                                                                                                                                                                                                                                                                                                                                                                                                                                                                                                                                                                                                                                                                                                                                                                                                                                                                                                                                                                                                                                                                                                                                                                                                                                                                                                                | 68 Bike Stalls         | lo.                       |            |
|                      |                     |                    | -                    |                                 |                                                                                                                                                                                                                                                                                                                                                                                                                                                                                                                                                                                                                                                                                                                                                                                                                                                                                                                                                                                                                                                                                                                                                                                                                                                                                                                                                                                                                                                                                                                                                                                                                                                                                                                                                                                                                                                                                                                                                                                                                                                                                                                                |                        |                           | 1/Unit     |
| C                    | -                   |                    |                      |                                 |                                                                                                                                                                                                                                                                                                                                                                                                                                                                                                                                                                                                                                                                                                                                                                                                                                                                                                                                                                                                                                                                                                                                                                                                                                                                                                                                                                                                                                                                                                                                                                                                                                                                                                                                                                                                                                                                                                                                                                                                                                                                                                                                | (63 interior/ 5        | extenory                  |            |
| Commercial           | T                   |                    |                      |                                 |                                                                                                                                                                                                                                                                                                                                                                                                                                                                                                                                                                                                                                                                                                                                                                                                                                                                                                                                                                                                                                                                                                                                                                                                                                                                                                                                                                                                                                                                                                                                                                                                                                                                                                                                                                                                                                                                                                                                                                                                                                                                                                                                | 20.0                   |                           | 7/4 000    |
|                      | Total Comm. Parking |                    |                      |                                 |                                                                                                                                                                                                                                                                                                                                                                                                                                                                                                                                                                                                                                                                                                                                                                                                                                                                                                                                                                                                                                                                                                                                                                                                                                                                                                                                                                                                                                                                                                                                                                                                                                                                                                                                                                                                                                                                                                                                                                                                                                                                                                                                | 29 Spaces              | 7                         | 7/1,000 s  |
|                      |                     |                    |                      |                                 |                                                                                                                                                                                                                                                                                                                                                                                                                                                                                                                                                                                                                                                                                                                                                                                                                                                                                                                                                                                                                                                                                                                                                                                                                                                                                                                                                                                                                                                                                                                                                                                                                                                                                                                                                                                                                                                                                                                                                                                                                                                                                                                                | 5 Bike Spaces          | Contract to the second of |            |
|                      |                     |                    |                      |                                 | l                                                                                                                                                                                                                                                                                                                                                                                                                                                                                                                                                                                                                                                                                                                                                                                                                                                                                                                                                                                                                                                                                                                                                                                                                                                                                                                                                                                                                                                                                                                                                                                                                                                                                                                                                                                                                                                                                                                                                                                                                                                                                                                              | 1- 40' X 8' Load       | ding Space                |            |