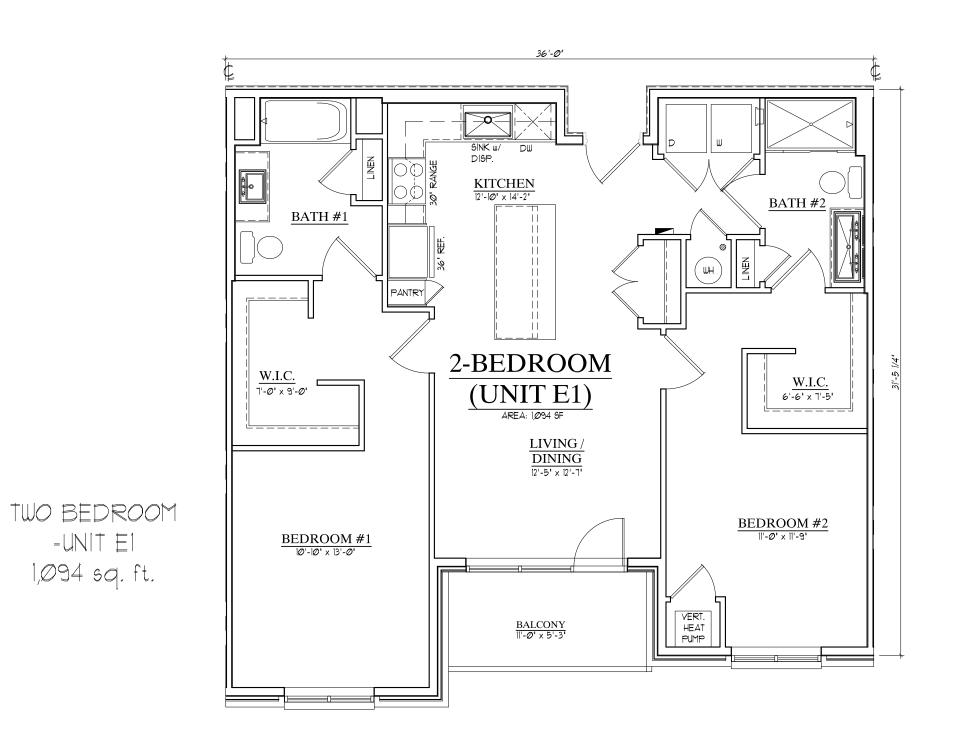

# SITE DATA

| Lot                  |                     |                    | 1                    |                                 | 2                                                                                                                                                                                                                                                                                                                                                                                                                                                                                                                                                                                                                                                                                                                                                                                                                                                                                                                                                                                                                                                                                                                                                                                                                                                                                                                                                                                                                                                                                                                                                                                                                                                                                                                                                                                                                                                                                                                                                                                                                                                                                                                              |                        |                           |            |
|----------------------|---------------------|--------------------|----------------------|---------------------------------|--------------------------------------------------------------------------------------------------------------------------------------------------------------------------------------------------------------------------------------------------------------------------------------------------------------------------------------------------------------------------------------------------------------------------------------------------------------------------------------------------------------------------------------------------------------------------------------------------------------------------------------------------------------------------------------------------------------------------------------------------------------------------------------------------------------------------------------------------------------------------------------------------------------------------------------------------------------------------------------------------------------------------------------------------------------------------------------------------------------------------------------------------------------------------------------------------------------------------------------------------------------------------------------------------------------------------------------------------------------------------------------------------------------------------------------------------------------------------------------------------------------------------------------------------------------------------------------------------------------------------------------------------------------------------------------------------------------------------------------------------------------------------------------------------------------------------------------------------------------------------------------------------------------------------------------------------------------------------------------------------------------------------------------------------------------------------------------------------------------------------------|------------------------|---------------------------|------------|
| Zoning               |                     | DG                 |                      |                                 | DC                                                                                                                                                                                                                                                                                                                                                                                                                                                                                                                                                                                                                                                                                                                                                                                                                                                                                                                                                                                                                                                                                                                                                                                                                                                                                                                                                                                                                                                                                                                                                                                                                                                                                                                                                                                                                                                                                                                                                                                                                                                                                                                             |                        |                           |            |
| Land Area            |                     | 2.98 acres         |                      |                                 | 1.44 acres                                                                                                                                                                                                                                                                                                                                                                                                                                                                                                                                                                                                                                                                                                                                                                                                                                                                                                                                                                                                                                                                                                                                                                                                                                                                                                                                                                                                                                                                                                                                                                                                                                                                                                                                                                                                                                                                                                                                                                                                                                                                                                                     |                        |                           |            |
| Use                  |                     | Town               | nomes                |                                 | Mixed Use                                                                                                                                                                                                                                                                                                                                                                                                                                                                                                                                                                                                                                                                                                                                                                                                                                                                                                                                                                                                                                                                                                                                                                                                                                                                                                                                                                                                                                                                                                                                                                                                                                                                                                                                                                                                                                                                                                                                                                                                                                                                                                                      |                        |                           |            |
|                      |                     | Allowable          | Proposed             | Total Units                     | Allowable                                                                                                                                                                                                                                                                                                                                                                                                                                                                                                                                                                                                                                                                                                                                                                                                                                                                                                                                                                                                                                                                                                                                                                                                                                                                                                                                                                                                                                                                                                                                                                                                                                                                                                                                                                                                                                                                                                                                                                                                                                                                                                                      | Proposed               |                           | Total Unit |
| FAR                  | ;                   | 1                  |                      |                                 |                                                                                                                                                                                                                                                                                                                                                                                                                                                                                                                                                                                                                                                                                                                                                                                                                                                                                                                                                                                                                                                                                                                                                                                                                                                                                                                                                                                                                                                                                                                                                                                                                                                                                                                                                                                                                                                                                                                                                                                                                                                                                                                                | 1003420011111          |                           |            |
| Building Height      |                     | Min. 3 Stories     | 3 stories            |                                 | Min. 3 stories                                                                                                                                                                                                                                                                                                                                                                                                                                                                                                                                                                                                                                                                                                                                                                                                                                                                                                                                                                                                                                                                                                                                                                                                                                                                                                                                                                                                                                                                                                                                                                                                                                                                                                                                                                                                                                                                                                                                                                                                                                                                                                                 | 5 stories              |                           |            |
| Building Setback     | Front (67th Ave)    | 5'-15'             | 10.8'                |                                 | 5' Max. (North St.)                                                                                                                                                                                                                                                                                                                                                                                                                                                                                                                                                                                                                                                                                                                                                                                                                                                                                                                                                                                                                                                                                                                                                                                                                                                                                                                                                                                                                                                                                                                                                                                                                                                                                                                                                                                                                                                                                                                                                                                                                                                                                                            | 8'                     |                           |            |
|                      | Front (67th Ct.)    | 5'-15'             | 8.7'                 |                                 | 5' Max. (Cut Thru)                                                                                                                                                                                                                                                                                                                                                                                                                                                                                                                                                                                                                                                                                                                                                                                                                                                                                                                                                                                                                                                                                                                                                                                                                                                                                                                                                                                                                                                                                                                                                                                                                                                                                                                                                                                                                                                                                                                                                                                                                                                                                                             | 1'                     |                           |            |
|                      | Front (172nd St.)   | 5'-15'             | 9.3'                 |                                 | 5' Max. (67th)                                                                                                                                                                                                                                                                                                                                                                                                                                                                                                                                                                                                                                                                                                                                                                                                                                                                                                                                                                                                                                                                                                                                                                                                                                                                                                                                                                                                                                                                                                                                                                                                                                                                                                                                                                                                                                                                                                                                                                                                                                                                                                                 | 1.2'                   |                           |            |
|                      | Side                | N/A                |                      |                                 | 5' Min. (north)                                                                                                                                                                                                                                                                                                                                                                                                                                                                                                                                                                                                                                                                                                                                                                                                                                                                                                                                                                                                                                                                                                                                                                                                                                                                                                                                                                                                                                                                                                                                                                                                                                                                                                                                                                                                                                                                                                                                                                                                                                                                                                                | 81'                    |                           |            |
|                      | Rear (south)        | 5' Min.            | 13.3'                |                                 |                                                                                                                                                                                                                                                                                                                                                                                                                                                                                                                                                                                                                                                                                                                                                                                                                                                                                                                                                                                                                                                                                                                                                                                                                                                                                                                                                                                                                                                                                                                                                                                                                                                                                                                                                                                                                                                                                                                                                                                                                                                                                                                                |                        |                           |            |
| Parking Setback      | Front               | N/A                |                      |                                 | 20'                                                                                                                                                                                                                                                                                                                                                                                                                                                                                                                                                                                                                                                                                                                                                                                                                                                                                                                                                                                                                                                                                                                                                                                                                                                                                                                                                                                                                                                                                                                                                                                                                                                                                                                                                                                                                                                                                                                                                                                                                                                                                                                            | 5'                     |                           |            |
| 100                  | Corner Side Yard    | N/A                |                      |                                 |                                                                                                                                                                                                                                                                                                                                                                                                                                                                                                                                                                                                                                                                                                                                                                                                                                                                                                                                                                                                                                                                                                                                                                                                                                                                                                                                                                                                                                                                                                                                                                                                                                                                                                                                                                                                                                                                                                                                                                                                                                                                                                                                |                        |                           |            |
|                      | Side                | N/A                |                      |                                 | 0'                                                                                                                                                                                                                                                                                                                                                                                                                                                                                                                                                                                                                                                                                                                                                                                                                                                                                                                                                                                                                                                                                                                                                                                                                                                                                                                                                                                                                                                                                                                                                                                                                                                                                                                                                                                                                                                                                                                                                                                                                                                                                                                             | 0'                     |                           |            |
|                      | Rear                | N/A                |                      |                                 | 5'                                                                                                                                                                                                                                                                                                                                                                                                                                                                                                                                                                                                                                                                                                                                                                                                                                                                                                                                                                                                                                                                                                                                                                                                                                                                                                                                                                                                                                                                                                                                                                                                                                                                                                                                                                                                                                                                                                                                                                                                                                                                                                                             |                        |                           |            |
|                      | 3,100,000           |                    |                      |                                 | 1=0                                                                                                                                                                                                                                                                                                                                                                                                                                                                                                                                                                                                                                                                                                                                                                                                                                                                                                                                                                                                                                                                                                                                                                                                                                                                                                                                                                                                                                                                                                                                                                                                                                                                                                                                                                                                                                                                                                                                                                                                                                                                                                                            |                        |                           |            |
| MF TH Unit Size      |                     | 1,200 SF Min.      | 1,500 SF to 1,800 SF | 63                              |                                                                                                                                                                                                                                                                                                                                                                                                                                                                                                                                                                                                                                                                                                                                                                                                                                                                                                                                                                                                                                                                                                                                                                                                                                                                                                                                                                                                                                                                                                                                                                                                                                                                                                                                                                                                                                                                                                                                                                                                                                                                                                                                |                        |                           |            |
| MF Apt. Unit Size    |                     |                    | 2,000                |                                 | UNIT TYPES                                                                                                                                                                                                                                                                                                                                                                                                                                                                                                                                                                                                                                                                                                                                                                                                                                                                                                                                                                                                                                                                                                                                                                                                                                                                                                                                                                                                                                                                                                                                                                                                                                                                                                                                                                                                                                                                                                                                                                                                                                                                                                                     | Rentable SE            | Total Rentable SF         | Total      |
| riper officoree      |                     | -                  |                      |                                 | A, Studio                                                                                                                                                                                                                                                                                                                                                                                                                                                                                                                                                                                                                                                                                                                                                                                                                                                                                                                                                                                                                                                                                                                                                                                                                                                                                                                                                                                                                                                                                                                                                                                                                                                                                                                                                                                                                                                                                                                                                                                                                                                                                                                      | 704.00                 | 3,520                     | 5          |
|                      |                     |                    | -                    |                                 | B- One Bedroom                                                                                                                                                                                                                                                                                                                                                                                                                                                                                                                                                                                                                                                                                                                                                                                                                                                                                                                                                                                                                                                                                                                                                                                                                                                                                                                                                                                                                                                                                                                                                                                                                                                                                                                                                                                                                                                                                                                                                                                                                                                                                                                 | 808.00                 | 3,232                     | 4          |
|                      |                     |                    |                      |                                 | B1- One Bedroom                                                                                                                                                                                                                                                                                                                                                                                                                                                                                                                                                                                                                                                                                                                                                                                                                                                                                                                                                                                                                                                                                                                                                                                                                                                                                                                                                                                                                                                                                                                                                                                                                                                                                                                                                                                                                                                                                                                                                                                                                                                                                                                | 933.00                 | 3,732                     | 4          |
|                      | :                   |                    | -                    |                                 | B2- One Bedroom                                                                                                                                                                                                                                                                                                                                                                                                                                                                                                                                                                                                                                                                                                                                                                                                                                                                                                                                                                                                                                                                                                                                                                                                                                                                                                                                                                                                                                                                                                                                                                                                                                                                                                                                                                                                                                                                                                                                                                                                                                                                                                                | 831.00                 | 8,310                     | 10         |
|                      |                     |                    |                      |                                 | C- One Bedroom/office                                                                                                                                                                                                                                                                                                                                                                                                                                                                                                                                                                                                                                                                                                                                                                                                                                                                                                                                                                                                                                                                                                                                                                                                                                                                                                                                                                                                                                                                                                                                                                                                                                                                                                                                                                                                                                                                                                                                                                                                                                                                                                          | 880.00                 | 2,640                     | 3          |
|                      |                     |                    |                      |                                 | D- One Bedroom/office                                                                                                                                                                                                                                                                                                                                                                                                                                                                                                                                                                                                                                                                                                                                                                                                                                                                                                                                                                                                                                                                                                                                                                                                                                                                                                                                                                                                                                                                                                                                                                                                                                                                                                                                                                                                                                                                                                                                                                                                                                                                                                          | 880.00                 | 7,040                     | 8          |
|                      |                     |                    |                      |                                 | E- Two Bedroom                                                                                                                                                                                                                                                                                                                                                                                                                                                                                                                                                                                                                                                                                                                                                                                                                                                                                                                                                                                                                                                                                                                                                                                                                                                                                                                                                                                                                                                                                                                                                                                                                                                                                                                                                                                                                                                                                                                                                                                                                                                                                                                 | 1,076.00               | 4,304                     |            |
|                      |                     |                    |                      |                                 | E1- Two Bedroom                                                                                                                                                                                                                                                                                                                                                                                                                                                                                                                                                                                                                                                                                                                                                                                                                                                                                                                                                                                                                                                                                                                                                                                                                                                                                                                                                                                                                                                                                                                                                                                                                                                                                                                                                                                                                                                                                                                                                                                                                                                                                                                | 1,076.00               | 4,376                     | 4          |
|                      |                     |                    |                      |                                 | F- Two Bedroom corner                                                                                                                                                                                                                                                                                                                                                                                                                                                                                                                                                                                                                                                                                                                                                                                                                                                                                                                                                                                                                                                                                                                                                                                                                                                                                                                                                                                                                                                                                                                                                                                                                                                                                                                                                                                                                                                                                                                                                                                                                                                                                                          |                        |                           | 16         |
|                      |                     |                    |                      |                                 |                                                                                                                                                                                                                                                                                                                                                                                                                                                                                                                                                                                                                                                                                                                                                                                                                                                                                                                                                                                                                                                                                                                                                                                                                                                                                                                                                                                                                                                                                                                                                                                                                                                                                                                                                                                                                                                                                                                                                                                                                                                                                                                                | 1,164.00               | 18,624                    |            |
|                      |                     |                    |                      |                                 | G- Two Bedroom                                                                                                                                                                                                                                                                                                                                                                                                                                                                                                                                                                                                                                                                                                                                                                                                                                                                                                                                                                                                                                                                                                                                                                                                                                                                                                                                                                                                                                                                                                                                                                                                                                                                                                                                                                                                                                                                                                                                                                                                                                                                                                                 | 1,271.00               | 3,813                     | 3          |
|                      |                     | 1                  |                      |                                 | H- Three Bedroom corner                                                                                                                                                                                                                                                                                                                                                                                                                                                                                                                                                                                                                                                                                                                                                                                                                                                                                                                                                                                                                                                                                                                                                                                                                                                                                                                                                                                                                                                                                                                                                                                                                                                                                                                                                                                                                                                                                                                                                                                                                                                                                                        | NAME OF TAXABLE PARTY. | 1,476                     | 1          |
|                      |                     |                    |                      |                                 | I- Three Bedroom                                                                                                                                                                                                                                                                                                                                                                                                                                                                                                                                                                                                                                                                                                                                                                                                                                                                                                                                                                                                                                                                                                                                                                                                                                                                                                                                                                                                                                                                                                                                                                                                                                                                                                                                                                                                                                                                                                                                                                                                                                                                                                               | 1,445.00               | 1,445                     | 1          |
| Apartment SFTotal    |                     |                    |                      |                                 | TOTALSF                                                                                                                                                                                                                                                                                                                                                                                                                                                                                                                                                                                                                                                                                                                                                                                                                                                                                                                                                                                                                                                                                                                                                                                                                                                                                                                                                                                                                                                                                                                                                                                                                                                                                                                                                                                                                                                                                                                                                                                                                                                                                                                        |                        | 62,512                    | 200        |
| Unit Total           |                     |                    |                      |                                 |                                                                                                                                                                                                                                                                                                                                                                                                                                                                                                                                                                                                                                                                                                                                                                                                                                                                                                                                                                                                                                                                                                                                                                                                                                                                                                                                                                                                                                                                                                                                                                                                                                                                                                                                                                                                                                                                                                                                                                                                                                                                                                                                |                        |                           | 63         |
| Average Apt. SF      |                     |                    |                      |                                 |                                                                                                                                                                                                                                                                                                                                                                                                                                                                                                                                                                                                                                                                                                                                                                                                                                                                                                                                                                                                                                                                                                                                                                                                                                                                                                                                                                                                                                                                                                                                                                                                                                                                                                                                                                                                                                                                                                                                                                                                                                                                                                                                | (Avg SF/Unit)          |                           | 992.3      |
| Commercial SF        |                     |                    |                      |                                 |                                                                                                                                                                                                                                                                                                                                                                                                                                                                                                                                                                                                                                                                                                                                                                                                                                                                                                                                                                                                                                                                                                                                                                                                                                                                                                                                                                                                                                                                                                                                                                                                                                                                                                                                                                                                                                                                                                                                                                                                                                                                                                                                |                        |                           | 4,352.0    |
|                      |                     |                    |                      |                                 |                                                                                                                                                                                                                                                                                                                                                                                                                                                                                                                                                                                                                                                                                                                                                                                                                                                                                                                                                                                                                                                                                                                                                                                                                                                                                                                                                                                                                                                                                                                                                                                                                                                                                                                                                                                                                                                                                                                                                                                                                                                                                                                                |                        |                           |            |
| Aisle Width          |                     | Two-way - Max 20'  | 22'                  |                                 | One-way Max 20'                                                                                                                                                                                                                                                                                                                                                                                                                                                                                                                                                                                                                                                                                                                                                                                                                                                                                                                                                                                                                                                                                                                                                                                                                                                                                                                                                                                                                                                                                                                                                                                                                                                                                                                                                                                                                                                                                                                                                                                                                                                                                                                | 25'                    |                           |            |
| Parking              |                     |                    |                      |                                 |                                                                                                                                                                                                                                                                                                                                                                                                                                                                                                                                                                                                                                                                                                                                                                                                                                                                                                                                                                                                                                                                                                                                                                                                                                                                                                                                                                                                                                                                                                                                                                                                                                                                                                                                                                                                                                                                                                                                                                                                                                                                                                                                |                        |                           |            |
|                      |                     |                    |                      |                                 | MF-1 per unit Req. (63                                                                                                                                                                                                                                                                                                                                                                                                                                                                                                                                                                                                                                                                                                                                                                                                                                                                                                                                                                                                                                                                                                                                                                                                                                                                                                                                                                                                                                                                                                                                                                                                                                                                                                                                                                                                                                                                                                                                                                                                                                                                                                         |                        |                           |            |
|                      |                     | TH-1 per unit Req. |                      |                                 | spaces) Commercial -                                                                                                                                                                                                                                                                                                                                                                                                                                                                                                                                                                                                                                                                                                                                                                                                                                                                                                                                                                                                                                                                                                                                                                                                                                                                                                                                                                                                                                                                                                                                                                                                                                                                                                                                                                                                                                                                                                                                                                                                                                                                                                           |                        |                           |            |
|                      |                     | (63 Spaces)        |                      |                                 | None                                                                                                                                                                                                                                                                                                                                                                                                                                                                                                                                                                                                                                                                                                                                                                                                                                                                                                                                                                                                                                                                                                                                                                                                                                                                                                                                                                                                                                                                                                                                                                                                                                                                                                                                                                                                                                                                                                                                                                                                                                                                                                                           |                        |                           |            |
| Garage -TH           |                     |                    | 126                  |                                 | NATIONAL PROPERTY OF THE PROPE |                        |                           |            |
| Shared Surface Space | es with Lot One     |                    | 8                    |                                 |                                                                                                                                                                                                                                                                                                                                                                                                                                                                                                                                                                                                                                                                                                                                                                                                                                                                                                                                                                                                                                                                                                                                                                                                                                                                                                                                                                                                                                                                                                                                                                                                                                                                                                                                                                                                                                                                                                                                                                                                                                                                                                                                |                        |                           |            |
| M.                   | Total TH Parking    |                    | 134                  | 2.1/Unit                        |                                                                                                                                                                                                                                                                                                                                                                                                                                                                                                                                                                                                                                                                                                                                                                                                                                                                                                                                                                                                                                                                                                                                                                                                                                                                                                                                                                                                                                                                                                                                                                                                                                                                                                                                                                                                                                                                                                                                                                                                                                                                                                                                |                        |                           |            |
|                      |                     |                    | *TH Parking Total Ex | The second second second second | Street Spaces                                                                                                                                                                                                                                                                                                                                                                                                                                                                                                                                                                                                                                                                                                                                                                                                                                                                                                                                                                                                                                                                                                                                                                                                                                                                                                                                                                                                                                                                                                                                                                                                                                                                                                                                                                                                                                                                                                                                                                                                                                                                                                                  |                        |                           |            |
|                      |                     |                    | 65 Bike Stalls       | 1/Unit                          |                                                                                                                                                                                                                                                                                                                                                                                                                                                                                                                                                                                                                                                                                                                                                                                                                                                                                                                                                                                                                                                                                                                                                                                                                                                                                                                                                                                                                                                                                                                                                                                                                                                                                                                                                                                                                                                                                                                                                                                                                                                                                                                                |                        |                           |            |
| Garage -Apartment    |                     |                    | 72.21112.314113      | 20.00                           |                                                                                                                                                                                                                                                                                                                                                                                                                                                                                                                                                                                                                                                                                                                                                                                                                                                                                                                                                                                                                                                                                                                                                                                                                                                                                                                                                                                                                                                                                                                                                                                                                                                                                                                                                                                                                                                                                                                                                                                                                                                                                                                                | 39                     |                           |            |
| Carport Parking      |                     |                    |                      |                                 |                                                                                                                                                                                                                                                                                                                                                                                                                                                                                                                                                                                                                                                                                                                                                                                                                                                                                                                                                                                                                                                                                                                                                                                                                                                                                                                                                                                                                                                                                                                                                                                                                                                                                                                                                                                                                                                                                                                                                                                                                                                                                                                                | 24                     |                           |            |
| Surface- Apartment   | nte                 |                    |                      |                                 |                                                                                                                                                                                                                                                                                                                                                                                                                                                                                                                                                                                                                                                                                                                                                                                                                                                                                                                                                                                                                                                                                                                                                                                                                                                                                                                                                                                                                                                                                                                                                                                                                                                                                                                                                                                                                                                                                                                                                                                                                                                                                                                                | 13                     |                           |            |
| Janace Apartment     |                     |                    |                      |                                 |                                                                                                                                                                                                                                                                                                                                                                                                                                                                                                                                                                                                                                                                                                                                                                                                                                                                                                                                                                                                                                                                                                                                                                                                                                                                                                                                                                                                                                                                                                                                                                                                                                                                                                                                                                                                                                                                                                                                                                                                                                                                                                                                | 76                     |                           | 1.2/Unit   |
|                      | Total Apt. Parking  |                    |                      |                                 |                                                                                                                                                                                                                                                                                                                                                                                                                                                                                                                                                                                                                                                                                                                                                                                                                                                                                                                                                                                                                                                                                                                                                                                                                                                                                                                                                                                                                                                                                                                                                                                                                                                                                                                                                                                                                                                                                                                                                                                                                                                                                                                                | 68 Bike Stalls         | lo.                       |            |
|                      |                     |                    | -                    |                                 |                                                                                                                                                                                                                                                                                                                                                                                                                                                                                                                                                                                                                                                                                                                                                                                                                                                                                                                                                                                                                                                                                                                                                                                                                                                                                                                                                                                                                                                                                                                                                                                                                                                                                                                                                                                                                                                                                                                                                                                                                                                                                                                                |                        |                           | 1/Unit     |
| C                    | -                   |                    |                      |                                 |                                                                                                                                                                                                                                                                                                                                                                                                                                                                                                                                                                                                                                                                                                                                                                                                                                                                                                                                                                                                                                                                                                                                                                                                                                                                                                                                                                                                                                                                                                                                                                                                                                                                                                                                                                                                                                                                                                                                                                                                                                                                                                                                | (63 interior/ 5        | extenory                  |            |
| Commercial           | T                   |                    |                      |                                 |                                                                                                                                                                                                                                                                                                                                                                                                                                                                                                                                                                                                                                                                                                                                                                                                                                                                                                                                                                                                                                                                                                                                                                                                                                                                                                                                                                                                                                                                                                                                                                                                                                                                                                                                                                                                                                                                                                                                                                                                                                                                                                                                | 20.0                   |                           | 7/4 000    |
|                      | Total Comm. Parking |                    |                      |                                 |                                                                                                                                                                                                                                                                                                                                                                                                                                                                                                                                                                                                                                                                                                                                                                                                                                                                                                                                                                                                                                                                                                                                                                                                                                                                                                                                                                                                                                                                                                                                                                                                                                                                                                                                                                                                                                                                                                                                                                                                                                                                                                                                | 29 Spaces              | 7                         | 7/1,000 s  |
|                      |                     |                    |                      |                                 |                                                                                                                                                                                                                                                                                                                                                                                                                                                                                                                                                                                                                                                                                                                                                                                                                                                                                                                                                                                                                                                                                                                                                                                                                                                                                                                                                                                                                                                                                                                                                                                                                                                                                                                                                                                                                                                                                                                                                                                                                                                                                                                                | 5 Bike Spaces          | Contract to the second of |            |
|                      |                     |                    |                      |                                 | l                                                                                                                                                                                                                                                                                                                                                                                                                                                                                                                                                                                                                                                                                                                                                                                                                                                                                                                                                                                                                                                                                                                                                                                                                                                                                                                                                                                                                                                                                                                                                                                                                                                                                                                                                                                                                                                                                                                                                                                                                                                                                                                              | 1- 40' X 8' Load       | ding Space                |            |