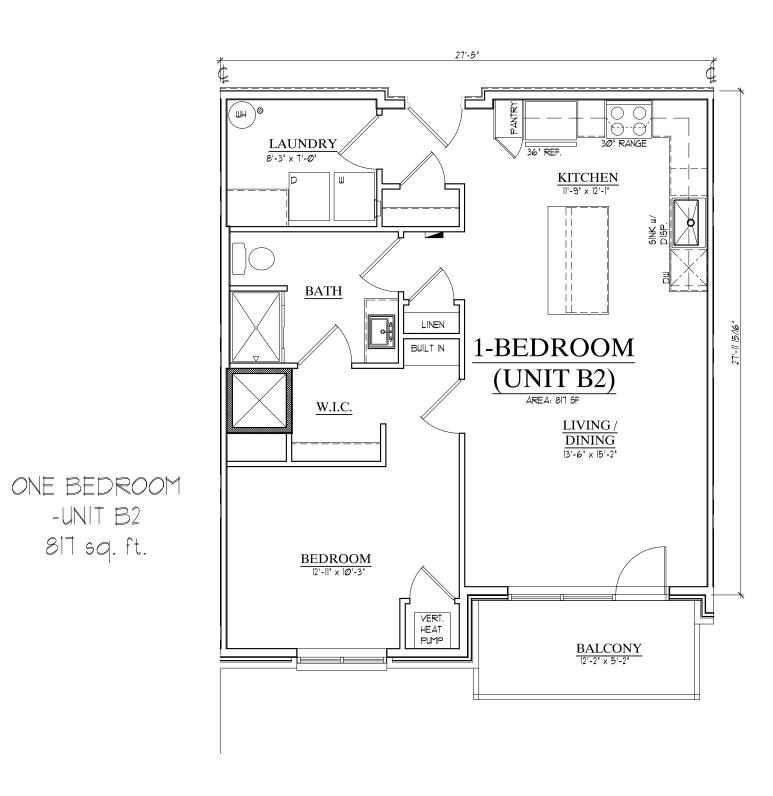

# SITE DATA

| Lot                  |                     |                    | 1                    |                                 | 2                                                                                                                                                                                                                                                                                                                                                                                                                                                                                                                                                                                                                                                                                                                                                                                                                                                                                                                                                                                                                                                                                                                                                                                                                                                                                                                                                                                                                                                                                                                                                                                                                                                                                                                                                                                                                                                                                                                                                                                                                                                                                                                              |                        |                           |            |
|----------------------|---------------------|--------------------|----------------------|---------------------------------|--------------------------------------------------------------------------------------------------------------------------------------------------------------------------------------------------------------------------------------------------------------------------------------------------------------------------------------------------------------------------------------------------------------------------------------------------------------------------------------------------------------------------------------------------------------------------------------------------------------------------------------------------------------------------------------------------------------------------------------------------------------------------------------------------------------------------------------------------------------------------------------------------------------------------------------------------------------------------------------------------------------------------------------------------------------------------------------------------------------------------------------------------------------------------------------------------------------------------------------------------------------------------------------------------------------------------------------------------------------------------------------------------------------------------------------------------------------------------------------------------------------------------------------------------------------------------------------------------------------------------------------------------------------------------------------------------------------------------------------------------------------------------------------------------------------------------------------------------------------------------------------------------------------------------------------------------------------------------------------------------------------------------------------------------------------------------------------------------------------------------------|------------------------|---------------------------|------------|
| Zoning               |                     | DG                 |                      |                                 | DC                                                                                                                                                                                                                                                                                                                                                                                                                                                                                                                                                                                                                                                                                                                                                                                                                                                                                                                                                                                                                                                                                                                                                                                                                                                                                                                                                                                                                                                                                                                                                                                                                                                                                                                                                                                                                                                                                                                                                                                                                                                                                                                             |                        |                           |            |
| Land Area            |                     | 2.98 acres         |                      |                                 | 1.44 acres                                                                                                                                                                                                                                                                                                                                                                                                                                                                                                                                                                                                                                                                                                                                                                                                                                                                                                                                                                                                                                                                                                                                                                                                                                                                                                                                                                                                                                                                                                                                                                                                                                                                                                                                                                                                                                                                                                                                                                                                                                                                                                                     |                        |                           |            |
| Use                  |                     | Town               | nomes                |                                 | Mixed Use                                                                                                                                                                                                                                                                                                                                                                                                                                                                                                                                                                                                                                                                                                                                                                                                                                                                                                                                                                                                                                                                                                                                                                                                                                                                                                                                                                                                                                                                                                                                                                                                                                                                                                                                                                                                                                                                                                                                                                                                                                                                                                                      |                        |                           |            |
|                      |                     | Allowable          | Proposed             | Total Units                     | Allowable                                                                                                                                                                                                                                                                                                                                                                                                                                                                                                                                                                                                                                                                                                                                                                                                                                                                                                                                                                                                                                                                                                                                                                                                                                                                                                                                                                                                                                                                                                                                                                                                                                                                                                                                                                                                                                                                                                                                                                                                                                                                                                                      | Proposed               |                           | Total Unit |
| FAR                  | ;                   | 1                  |                      |                                 |                                                                                                                                                                                                                                                                                                                                                                                                                                                                                                                                                                                                                                                                                                                                                                                                                                                                                                                                                                                                                                                                                                                                                                                                                                                                                                                                                                                                                                                                                                                                                                                                                                                                                                                                                                                                                                                                                                                                                                                                                                                                                                                                | 1003420011111          |                           |            |
| Building Height      |                     | Min. 3 Stories     | 3 stories            |                                 | Min. 3 stories                                                                                                                                                                                                                                                                                                                                                                                                                                                                                                                                                                                                                                                                                                                                                                                                                                                                                                                                                                                                                                                                                                                                                                                                                                                                                                                                                                                                                                                                                                                                                                                                                                                                                                                                                                                                                                                                                                                                                                                                                                                                                                                 | 5 stories              |                           |            |
| Building Setback     | Front (67th Ave)    | 5'-15'             | 10.8'                |                                 | 5' Max. (North St.)                                                                                                                                                                                                                                                                                                                                                                                                                                                                                                                                                                                                                                                                                                                                                                                                                                                                                                                                                                                                                                                                                                                                                                                                                                                                                                                                                                                                                                                                                                                                                                                                                                                                                                                                                                                                                                                                                                                                                                                                                                                                                                            | 8'                     |                           |            |
|                      | Front (67th Ct.)    | 5'-15'             | 8.7'                 |                                 | 5' Max. (Cut Thru)                                                                                                                                                                                                                                                                                                                                                                                                                                                                                                                                                                                                                                                                                                                                                                                                                                                                                                                                                                                                                                                                                                                                                                                                                                                                                                                                                                                                                                                                                                                                                                                                                                                                                                                                                                                                                                                                                                                                                                                                                                                                                                             | 1'                     |                           |            |
|                      | Front (172nd St.)   | 5'-15'             | 9.3'                 |                                 | 5' Max. (67th)                                                                                                                                                                                                                                                                                                                                                                                                                                                                                                                                                                                                                                                                                                                                                                                                                                                                                                                                                                                                                                                                                                                                                                                                                                                                                                                                                                                                                                                                                                                                                                                                                                                                                                                                                                                                                                                                                                                                                                                                                                                                                                                 | 1.2'                   |                           |            |
|                      | Side                | N/A                |                      |                                 | 5' Min. (north)                                                                                                                                                                                                                                                                                                                                                                                                                                                                                                                                                                                                                                                                                                                                                                                                                                                                                                                                                                                                                                                                                                                                                                                                                                                                                                                                                                                                                                                                                                                                                                                                                                                                                                                                                                                                                                                                                                                                                                                                                                                                                                                | 81'                    |                           |            |
|                      | Rear (south)        | 5' Min.            | 13.3'                |                                 |                                                                                                                                                                                                                                                                                                                                                                                                                                                                                                                                                                                                                                                                                                                                                                                                                                                                                                                                                                                                                                                                                                                                                                                                                                                                                                                                                                                                                                                                                                                                                                                                                                                                                                                                                                                                                                                                                                                                                                                                                                                                                                                                |                        |                           |            |
| Parking Setback      | Front               | N/A                |                      |                                 | 20'                                                                                                                                                                                                                                                                                                                                                                                                                                                                                                                                                                                                                                                                                                                                                                                                                                                                                                                                                                                                                                                                                                                                                                                                                                                                                                                                                                                                                                                                                                                                                                                                                                                                                                                                                                                                                                                                                                                                                                                                                                                                                                                            | 5'                     |                           |            |
| 100                  | Corner Side Yard    | N/A                |                      |                                 |                                                                                                                                                                                                                                                                                                                                                                                                                                                                                                                                                                                                                                                                                                                                                                                                                                                                                                                                                                                                                                                                                                                                                                                                                                                                                                                                                                                                                                                                                                                                                                                                                                                                                                                                                                                                                                                                                                                                                                                                                                                                                                                                |                        |                           |            |
|                      | Side                | N/A                |                      |                                 | 0'                                                                                                                                                                                                                                                                                                                                                                                                                                                                                                                                                                                                                                                                                                                                                                                                                                                                                                                                                                                                                                                                                                                                                                                                                                                                                                                                                                                                                                                                                                                                                                                                                                                                                                                                                                                                                                                                                                                                                                                                                                                                                                                             | 0'                     |                           |            |
|                      | Rear                | N/A                |                      |                                 | 5'                                                                                                                                                                                                                                                                                                                                                                                                                                                                                                                                                                                                                                                                                                                                                                                                                                                                                                                                                                                                                                                                                                                                                                                                                                                                                                                                                                                                                                                                                                                                                                                                                                                                                                                                                                                                                                                                                                                                                                                                                                                                                                                             |                        |                           |            |
|                      | 3,100,000           |                    |                      |                                 | 1=0                                                                                                                                                                                                                                                                                                                                                                                                                                                                                                                                                                                                                                                                                                                                                                                                                                                                                                                                                                                                                                                                                                                                                                                                                                                                                                                                                                                                                                                                                                                                                                                                                                                                                                                                                                                                                                                                                                                                                                                                                                                                                                                            |                        |                           |            |
| MF TH Unit Size      |                     | 1,200 SF Min.      | 1,500 SF to 1,800 SF | 63                              |                                                                                                                                                                                                                                                                                                                                                                                                                                                                                                                                                                                                                                                                                                                                                                                                                                                                                                                                                                                                                                                                                                                                                                                                                                                                                                                                                                                                                                                                                                                                                                                                                                                                                                                                                                                                                                                                                                                                                                                                                                                                                                                                |                        |                           |            |
| MF Apt. Unit Size    |                     |                    | 2,000                |                                 | UNIT TYPES                                                                                                                                                                                                                                                                                                                                                                                                                                                                                                                                                                                                                                                                                                                                                                                                                                                                                                                                                                                                                                                                                                                                                                                                                                                                                                                                                                                                                                                                                                                                                                                                                                                                                                                                                                                                                                                                                                                                                                                                                                                                                                                     | Rentable SE            | Total Rentable SF         | Total      |
| riper officoree      |                     | -                  |                      |                                 | A, Studio                                                                                                                                                                                                                                                                                                                                                                                                                                                                                                                                                                                                                                                                                                                                                                                                                                                                                                                                                                                                                                                                                                                                                                                                                                                                                                                                                                                                                                                                                                                                                                                                                                                                                                                                                                                                                                                                                                                                                                                                                                                                                                                      | 704.00                 | 3,520                     | 5          |
|                      |                     |                    | -                    |                                 | B- One Bedroom                                                                                                                                                                                                                                                                                                                                                                                                                                                                                                                                                                                                                                                                                                                                                                                                                                                                                                                                                                                                                                                                                                                                                                                                                                                                                                                                                                                                                                                                                                                                                                                                                                                                                                                                                                                                                                                                                                                                                                                                                                                                                                                 | 808.00                 | 3,232                     | 4          |
|                      |                     |                    |                      |                                 | B1- One Bedroom                                                                                                                                                                                                                                                                                                                                                                                                                                                                                                                                                                                                                                                                                                                                                                                                                                                                                                                                                                                                                                                                                                                                                                                                                                                                                                                                                                                                                                                                                                                                                                                                                                                                                                                                                                                                                                                                                                                                                                                                                                                                                                                | 933.00                 | 3,732                     | 4          |
|                      | :                   |                    | -                    |                                 | B2- One Bedroom                                                                                                                                                                                                                                                                                                                                                                                                                                                                                                                                                                                                                                                                                                                                                                                                                                                                                                                                                                                                                                                                                                                                                                                                                                                                                                                                                                                                                                                                                                                                                                                                                                                                                                                                                                                                                                                                                                                                                                                                                                                                                                                | 831.00                 | 8,310                     | 10         |
|                      |                     |                    |                      |                                 | C- One Bedroom/office                                                                                                                                                                                                                                                                                                                                                                                                                                                                                                                                                                                                                                                                                                                                                                                                                                                                                                                                                                                                                                                                                                                                                                                                                                                                                                                                                                                                                                                                                                                                                                                                                                                                                                                                                                                                                                                                                                                                                                                                                                                                                                          | 880.00                 | 2,640                     | 3          |
|                      |                     |                    |                      |                                 | D- One Bedroom/office                                                                                                                                                                                                                                                                                                                                                                                                                                                                                                                                                                                                                                                                                                                                                                                                                                                                                                                                                                                                                                                                                                                                                                                                                                                                                                                                                                                                                                                                                                                                                                                                                                                                                                                                                                                                                                                                                                                                                                                                                                                                                                          | 880.00                 | 7,040                     | 8          |
|                      |                     |                    |                      |                                 | E- Two Bedroom                                                                                                                                                                                                                                                                                                                                                                                                                                                                                                                                                                                                                                                                                                                                                                                                                                                                                                                                                                                                                                                                                                                                                                                                                                                                                                                                                                                                                                                                                                                                                                                                                                                                                                                                                                                                                                                                                                                                                                                                                                                                                                                 | 1,076.00               | 4,304                     |            |
|                      |                     |                    |                      |                                 | E1- Two Bedroom                                                                                                                                                                                                                                                                                                                                                                                                                                                                                                                                                                                                                                                                                                                                                                                                                                                                                                                                                                                                                                                                                                                                                                                                                                                                                                                                                                                                                                                                                                                                                                                                                                                                                                                                                                                                                                                                                                                                                                                                                                                                                                                | 1,076.00               | 4,376                     | 4          |
|                      |                     |                    |                      |                                 | F- Two Bedroom corner                                                                                                                                                                                                                                                                                                                                                                                                                                                                                                                                                                                                                                                                                                                                                                                                                                                                                                                                                                                                                                                                                                                                                                                                                                                                                                                                                                                                                                                                                                                                                                                                                                                                                                                                                                                                                                                                                                                                                                                                                                                                                                          |                        |                           | 16         |
|                      |                     |                    |                      |                                 |                                                                                                                                                                                                                                                                                                                                                                                                                                                                                                                                                                                                                                                                                                                                                                                                                                                                                                                                                                                                                                                                                                                                                                                                                                                                                                                                                                                                                                                                                                                                                                                                                                                                                                                                                                                                                                                                                                                                                                                                                                                                                                                                | 1,164.00               | 18,624                    |            |
|                      |                     |                    |                      |                                 | G- Two Bedroom                                                                                                                                                                                                                                                                                                                                                                                                                                                                                                                                                                                                                                                                                                                                                                                                                                                                                                                                                                                                                                                                                                                                                                                                                                                                                                                                                                                                                                                                                                                                                                                                                                                                                                                                                                                                                                                                                                                                                                                                                                                                                                                 | 1,271.00               | 3,813                     | 3          |
|                      |                     | 1                  |                      |                                 | H- Three Bedroom corner                                                                                                                                                                                                                                                                                                                                                                                                                                                                                                                                                                                                                                                                                                                                                                                                                                                                                                                                                                                                                                                                                                                                                                                                                                                                                                                                                                                                                                                                                                                                                                                                                                                                                                                                                                                                                                                                                                                                                                                                                                                                                                        | NAME OF TAXABLE PARTY. | 1,476                     | 1          |
|                      |                     |                    |                      |                                 | I- Three Bedroom                                                                                                                                                                                                                                                                                                                                                                                                                                                                                                                                                                                                                                                                                                                                                                                                                                                                                                                                                                                                                                                                                                                                                                                                                                                                                                                                                                                                                                                                                                                                                                                                                                                                                                                                                                                                                                                                                                                                                                                                                                                                                                               | 1,445.00               | 1,445                     | 1          |
| Apartment SFTotal    |                     |                    |                      |                                 | TOTALSF                                                                                                                                                                                                                                                                                                                                                                                                                                                                                                                                                                                                                                                                                                                                                                                                                                                                                                                                                                                                                                                                                                                                                                                                                                                                                                                                                                                                                                                                                                                                                                                                                                                                                                                                                                                                                                                                                                                                                                                                                                                                                                                        |                        | 62,512                    | 200        |
| Unit Total           |                     |                    |                      |                                 |                                                                                                                                                                                                                                                                                                                                                                                                                                                                                                                                                                                                                                                                                                                                                                                                                                                                                                                                                                                                                                                                                                                                                                                                                                                                                                                                                                                                                                                                                                                                                                                                                                                                                                                                                                                                                                                                                                                                                                                                                                                                                                                                |                        |                           | 63         |
| Average Apt. SF      |                     |                    |                      |                                 |                                                                                                                                                                                                                                                                                                                                                                                                                                                                                                                                                                                                                                                                                                                                                                                                                                                                                                                                                                                                                                                                                                                                                                                                                                                                                                                                                                                                                                                                                                                                                                                                                                                                                                                                                                                                                                                                                                                                                                                                                                                                                                                                | (Avg SF/Unit)          |                           | 992.3      |
| Commercial SF        |                     |                    |                      |                                 |                                                                                                                                                                                                                                                                                                                                                                                                                                                                                                                                                                                                                                                                                                                                                                                                                                                                                                                                                                                                                                                                                                                                                                                                                                                                                                                                                                                                                                                                                                                                                                                                                                                                                                                                                                                                                                                                                                                                                                                                                                                                                                                                |                        |                           | 4,352.0    |
|                      |                     |                    |                      |                                 |                                                                                                                                                                                                                                                                                                                                                                                                                                                                                                                                                                                                                                                                                                                                                                                                                                                                                                                                                                                                                                                                                                                                                                                                                                                                                                                                                                                                                                                                                                                                                                                                                                                                                                                                                                                                                                                                                                                                                                                                                                                                                                                                |                        |                           |            |
| Aisle Width          |                     | Two-way - Max 20'  | 22'                  |                                 | One-way Max 20'                                                                                                                                                                                                                                                                                                                                                                                                                                                                                                                                                                                                                                                                                                                                                                                                                                                                                                                                                                                                                                                                                                                                                                                                                                                                                                                                                                                                                                                                                                                                                                                                                                                                                                                                                                                                                                                                                                                                                                                                                                                                                                                | 25'                    |                           |            |
| Parking              |                     |                    |                      |                                 |                                                                                                                                                                                                                                                                                                                                                                                                                                                                                                                                                                                                                                                                                                                                                                                                                                                                                                                                                                                                                                                                                                                                                                                                                                                                                                                                                                                                                                                                                                                                                                                                                                                                                                                                                                                                                                                                                                                                                                                                                                                                                                                                |                        |                           |            |
|                      |                     |                    |                      |                                 | MF-1 per unit Req. (63                                                                                                                                                                                                                                                                                                                                                                                                                                                                                                                                                                                                                                                                                                                                                                                                                                                                                                                                                                                                                                                                                                                                                                                                                                                                                                                                                                                                                                                                                                                                                                                                                                                                                                                                                                                                                                                                                                                                                                                                                                                                                                         |                        |                           |            |
|                      |                     | TH-1 per unit Req. |                      |                                 | spaces) Commercial -                                                                                                                                                                                                                                                                                                                                                                                                                                                                                                                                                                                                                                                                                                                                                                                                                                                                                                                                                                                                                                                                                                                                                                                                                                                                                                                                                                                                                                                                                                                                                                                                                                                                                                                                                                                                                                                                                                                                                                                                                                                                                                           |                        |                           |            |
|                      |                     | (63 Spaces)        |                      |                                 | None                                                                                                                                                                                                                                                                                                                                                                                                                                                                                                                                                                                                                                                                                                                                                                                                                                                                                                                                                                                                                                                                                                                                                                                                                                                                                                                                                                                                                                                                                                                                                                                                                                                                                                                                                                                                                                                                                                                                                                                                                                                                                                                           |                        |                           |            |
| Garage -TH           |                     |                    | 126                  |                                 | NATIONAL PROPERTY OF THE PROPE |                        |                           |            |
| Shared Surface Space | es with Lot One     |                    | 8                    |                                 |                                                                                                                                                                                                                                                                                                                                                                                                                                                                                                                                                                                                                                                                                                                                                                                                                                                                                                                                                                                                                                                                                                                                                                                                                                                                                                                                                                                                                                                                                                                                                                                                                                                                                                                                                                                                                                                                                                                                                                                                                                                                                                                                |                        |                           |            |
| M.                   | Total TH Parking    |                    | 134                  | 2.1/Unit                        |                                                                                                                                                                                                                                                                                                                                                                                                                                                                                                                                                                                                                                                                                                                                                                                                                                                                                                                                                                                                                                                                                                                                                                                                                                                                                                                                                                                                                                                                                                                                                                                                                                                                                                                                                                                                                                                                                                                                                                                                                                                                                                                                |                        |                           |            |
|                      |                     |                    | *TH Parking Total Ex | The second second second second | Street Spaces                                                                                                                                                                                                                                                                                                                                                                                                                                                                                                                                                                                                                                                                                                                                                                                                                                                                                                                                                                                                                                                                                                                                                                                                                                                                                                                                                                                                                                                                                                                                                                                                                                                                                                                                                                                                                                                                                                                                                                                                                                                                                                                  |                        |                           |            |
|                      |                     |                    | 65 Bike Stalls       | 1/Unit                          |                                                                                                                                                                                                                                                                                                                                                                                                                                                                                                                                                                                                                                                                                                                                                                                                                                                                                                                                                                                                                                                                                                                                                                                                                                                                                                                                                                                                                                                                                                                                                                                                                                                                                                                                                                                                                                                                                                                                                                                                                                                                                                                                |                        |                           |            |
| Garage -Apartment    |                     |                    | 72.21112.314113      | 20.00                           |                                                                                                                                                                                                                                                                                                                                                                                                                                                                                                                                                                                                                                                                                                                                                                                                                                                                                                                                                                                                                                                                                                                                                                                                                                                                                                                                                                                                                                                                                                                                                                                                                                                                                                                                                                                                                                                                                                                                                                                                                                                                                                                                | 39                     |                           |            |
| Carport Parking      |                     |                    |                      |                                 |                                                                                                                                                                                                                                                                                                                                                                                                                                                                                                                                                                                                                                                                                                                                                                                                                                                                                                                                                                                                                                                                                                                                                                                                                                                                                                                                                                                                                                                                                                                                                                                                                                                                                                                                                                                                                                                                                                                                                                                                                                                                                                                                | 24                     |                           |            |
| Surface- Apartment   | nte                 |                    |                      |                                 |                                                                                                                                                                                                                                                                                                                                                                                                                                                                                                                                                                                                                                                                                                                                                                                                                                                                                                                                                                                                                                                                                                                                                                                                                                                                                                                                                                                                                                                                                                                                                                                                                                                                                                                                                                                                                                                                                                                                                                                                                                                                                                                                | 13                     |                           |            |
| Janace Apartment     |                     |                    |                      |                                 |                                                                                                                                                                                                                                                                                                                                                                                                                                                                                                                                                                                                                                                                                                                                                                                                                                                                                                                                                                                                                                                                                                                                                                                                                                                                                                                                                                                                                                                                                                                                                                                                                                                                                                                                                                                                                                                                                                                                                                                                                                                                                                                                | 76                     |                           | 1.2/Unit   |
|                      | Total Apt. Parking  |                    |                      |                                 |                                                                                                                                                                                                                                                                                                                                                                                                                                                                                                                                                                                                                                                                                                                                                                                                                                                                                                                                                                                                                                                                                                                                                                                                                                                                                                                                                                                                                                                                                                                                                                                                                                                                                                                                                                                                                                                                                                                                                                                                                                                                                                                                | 68 Bike Stalls         | lo.                       |            |
|                      |                     |                    | -                    |                                 |                                                                                                                                                                                                                                                                                                                                                                                                                                                                                                                                                                                                                                                                                                                                                                                                                                                                                                                                                                                                                                                                                                                                                                                                                                                                                                                                                                                                                                                                                                                                                                                                                                                                                                                                                                                                                                                                                                                                                                                                                                                                                                                                |                        |                           | 1/Unit     |
| C                    | -                   |                    |                      |                                 |                                                                                                                                                                                                                                                                                                                                                                                                                                                                                                                                                                                                                                                                                                                                                                                                                                                                                                                                                                                                                                                                                                                                                                                                                                                                                                                                                                                                                                                                                                                                                                                                                                                                                                                                                                                                                                                                                                                                                                                                                                                                                                                                | (63 interior/ 5        | extenory                  |            |
| Commercial           | T                   |                    |                      |                                 |                                                                                                                                                                                                                                                                                                                                                                                                                                                                                                                                                                                                                                                                                                                                                                                                                                                                                                                                                                                                                                                                                                                                                                                                                                                                                                                                                                                                                                                                                                                                                                                                                                                                                                                                                                                                                                                                                                                                                                                                                                                                                                                                | 20.0                   |                           | 7/4 000    |
|                      | Total Comm. Parking |                    |                      |                                 |                                                                                                                                                                                                                                                                                                                                                                                                                                                                                                                                                                                                                                                                                                                                                                                                                                                                                                                                                                                                                                                                                                                                                                                                                                                                                                                                                                                                                                                                                                                                                                                                                                                                                                                                                                                                                                                                                                                                                                                                                                                                                                                                | 29 Spaces              | 7                         | 7/1,000 s  |
|                      |                     |                    |                      |                                 |                                                                                                                                                                                                                                                                                                                                                                                                                                                                                                                                                                                                                                                                                                                                                                                                                                                                                                                                                                                                                                                                                                                                                                                                                                                                                                                                                                                                                                                                                                                                                                                                                                                                                                                                                                                                                                                                                                                                                                                                                                                                                                                                | 5 Bike Spaces          | Contract to the second of |            |
|                      |                     |                    |                      |                                 | l                                                                                                                                                                                                                                                                                                                                                                                                                                                                                                                                                                                                                                                                                                                                                                                                                                                                                                                                                                                                                                                                                                                                                                                                                                                                                                                                                                                                                                                                                                                                                                                                                                                                                                                                                                                                                                                                                                                                                                                                                                                                                                                              | 1- 40' X 8' Load       | ding Space                |            |