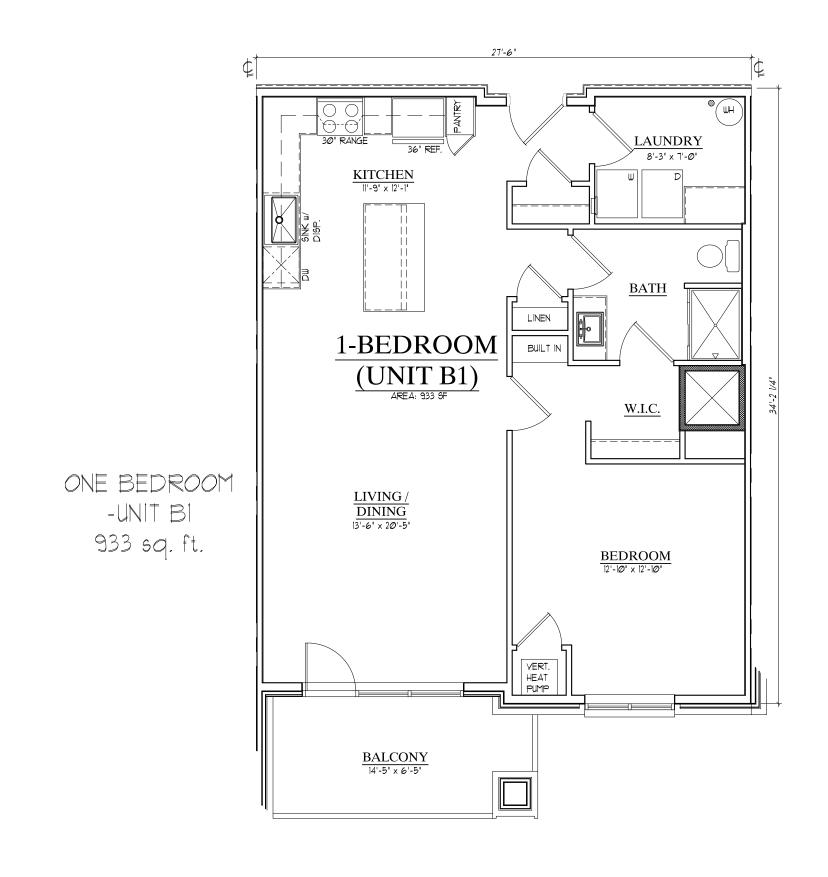

# SITE DATA

| Lot                  |                     |                    | 1                    |                                 | 2                                                                                                                                                                                                                                                                                                                                                                                                                                                                                                                                                                                                                                                                                                                                                                                                                                                                                                                                                                                                                                                                                                                                                                                                                                                                                                                                                                                                                                                                                                                                                                                                                                                                                                                                                                                                                                                                                                                                                                                                                                                                                                                              |                        |                           |            |
|----------------------|---------------------|--------------------|----------------------|---------------------------------|--------------------------------------------------------------------------------------------------------------------------------------------------------------------------------------------------------------------------------------------------------------------------------------------------------------------------------------------------------------------------------------------------------------------------------------------------------------------------------------------------------------------------------------------------------------------------------------------------------------------------------------------------------------------------------------------------------------------------------------------------------------------------------------------------------------------------------------------------------------------------------------------------------------------------------------------------------------------------------------------------------------------------------------------------------------------------------------------------------------------------------------------------------------------------------------------------------------------------------------------------------------------------------------------------------------------------------------------------------------------------------------------------------------------------------------------------------------------------------------------------------------------------------------------------------------------------------------------------------------------------------------------------------------------------------------------------------------------------------------------------------------------------------------------------------------------------------------------------------------------------------------------------------------------------------------------------------------------------------------------------------------------------------------------------------------------------------------------------------------------------------|------------------------|---------------------------|------------|
| Zoning               |                     | DG                 |                      |                                 | DC                                                                                                                                                                                                                                                                                                                                                                                                                                                                                                                                                                                                                                                                                                                                                                                                                                                                                                                                                                                                                                                                                                                                                                                                                                                                                                                                                                                                                                                                                                                                                                                                                                                                                                                                                                                                                                                                                                                                                                                                                                                                                                                             |                        |                           |            |
| Land Area            |                     | 2.98 acres         |                      |                                 | 1.44 acres                                                                                                                                                                                                                                                                                                                                                                                                                                                                                                                                                                                                                                                                                                                                                                                                                                                                                                                                                                                                                                                                                                                                                                                                                                                                                                                                                                                                                                                                                                                                                                                                                                                                                                                                                                                                                                                                                                                                                                                                                                                                                                                     |                        |                           |            |
| Use                  |                     | Town               | nomes                |                                 | Mixed Use                                                                                                                                                                                                                                                                                                                                                                                                                                                                                                                                                                                                                                                                                                                                                                                                                                                                                                                                                                                                                                                                                                                                                                                                                                                                                                                                                                                                                                                                                                                                                                                                                                                                                                                                                                                                                                                                                                                                                                                                                                                                                                                      |                        |                           |            |
|                      |                     | Allowable          | Proposed             | Total Units                     | Allowable                                                                                                                                                                                                                                                                                                                                                                                                                                                                                                                                                                                                                                                                                                                                                                                                                                                                                                                                                                                                                                                                                                                                                                                                                                                                                                                                                                                                                                                                                                                                                                                                                                                                                                                                                                                                                                                                                                                                                                                                                                                                                                                      | Proposed               |                           | Total Unit |
| FAR                  | ;                   | 1                  |                      |                                 |                                                                                                                                                                                                                                                                                                                                                                                                                                                                                                                                                                                                                                                                                                                                                                                                                                                                                                                                                                                                                                                                                                                                                                                                                                                                                                                                                                                                                                                                                                                                                                                                                                                                                                                                                                                                                                                                                                                                                                                                                                                                                                                                | 1003420011111          |                           |            |
| Building Height      |                     | Min. 3 Stories     | 3 stories            |                                 | Min. 3 stories                                                                                                                                                                                                                                                                                                                                                                                                                                                                                                                                                                                                                                                                                                                                                                                                                                                                                                                                                                                                                                                                                                                                                                                                                                                                                                                                                                                                                                                                                                                                                                                                                                                                                                                                                                                                                                                                                                                                                                                                                                                                                                                 | 5 stories              |                           |            |
| Building Setback     | Front (67th Ave)    | 5'-15'             | 10.8'                |                                 | 5' Max. (North St.)                                                                                                                                                                                                                                                                                                                                                                                                                                                                                                                                                                                                                                                                                                                                                                                                                                                                                                                                                                                                                                                                                                                                                                                                                                                                                                                                                                                                                                                                                                                                                                                                                                                                                                                                                                                                                                                                                                                                                                                                                                                                                                            | 8'                     |                           |            |
|                      | Front (67th Ct.)    | 5'-15'             | 8.7'                 |                                 | 5' Max. (Cut Thru)                                                                                                                                                                                                                                                                                                                                                                                                                                                                                                                                                                                                                                                                                                                                                                                                                                                                                                                                                                                                                                                                                                                                                                                                                                                                                                                                                                                                                                                                                                                                                                                                                                                                                                                                                                                                                                                                                                                                                                                                                                                                                                             | 1'                     |                           |            |
|                      | Front (172nd St.)   | 5'-15'             | 9.3'                 |                                 | 5' Max. (67th)                                                                                                                                                                                                                                                                                                                                                                                                                                                                                                                                                                                                                                                                                                                                                                                                                                                                                                                                                                                                                                                                                                                                                                                                                                                                                                                                                                                                                                                                                                                                                                                                                                                                                                                                                                                                                                                                                                                                                                                                                                                                                                                 | 1.2'                   |                           |            |
|                      | Side                | N/A                |                      |                                 | 5' Min. (north)                                                                                                                                                                                                                                                                                                                                                                                                                                                                                                                                                                                                                                                                                                                                                                                                                                                                                                                                                                                                                                                                                                                                                                                                                                                                                                                                                                                                                                                                                                                                                                                                                                                                                                                                                                                                                                                                                                                                                                                                                                                                                                                | 81'                    |                           |            |
|                      | Rear (south)        | 5' Min.            | 13.3'                |                                 |                                                                                                                                                                                                                                                                                                                                                                                                                                                                                                                                                                                                                                                                                                                                                                                                                                                                                                                                                                                                                                                                                                                                                                                                                                                                                                                                                                                                                                                                                                                                                                                                                                                                                                                                                                                                                                                                                                                                                                                                                                                                                                                                |                        |                           |            |
| Parking Setback      | Front               | N/A                |                      |                                 | 20'                                                                                                                                                                                                                                                                                                                                                                                                                                                                                                                                                                                                                                                                                                                                                                                                                                                                                                                                                                                                                                                                                                                                                                                                                                                                                                                                                                                                                                                                                                                                                                                                                                                                                                                                                                                                                                                                                                                                                                                                                                                                                                                            | 5'                     |                           |            |
| 100                  | Corner Side Yard    | N/A                |                      |                                 |                                                                                                                                                                                                                                                                                                                                                                                                                                                                                                                                                                                                                                                                                                                                                                                                                                                                                                                                                                                                                                                                                                                                                                                                                                                                                                                                                                                                                                                                                                                                                                                                                                                                                                                                                                                                                                                                                                                                                                                                                                                                                                                                |                        |                           |            |
|                      | Side                | N/A                |                      |                                 | 0'                                                                                                                                                                                                                                                                                                                                                                                                                                                                                                                                                                                                                                                                                                                                                                                                                                                                                                                                                                                                                                                                                                                                                                                                                                                                                                                                                                                                                                                                                                                                                                                                                                                                                                                                                                                                                                                                                                                                                                                                                                                                                                                             | 0'                     |                           |            |
|                      | Rear                | N/A                |                      |                                 | 5'                                                                                                                                                                                                                                                                                                                                                                                                                                                                                                                                                                                                                                                                                                                                                                                                                                                                                                                                                                                                                                                                                                                                                                                                                                                                                                                                                                                                                                                                                                                                                                                                                                                                                                                                                                                                                                                                                                                                                                                                                                                                                                                             |                        |                           |            |
|                      | 3,100,000           |                    |                      |                                 | 1=0                                                                                                                                                                                                                                                                                                                                                                                                                                                                                                                                                                                                                                                                                                                                                                                                                                                                                                                                                                                                                                                                                                                                                                                                                                                                                                                                                                                                                                                                                                                                                                                                                                                                                                                                                                                                                                                                                                                                                                                                                                                                                                                            |                        |                           |            |
| MF TH Unit Size      |                     | 1,200 SF Min.      | 1,500 SF to 1,800 SF | 63                              |                                                                                                                                                                                                                                                                                                                                                                                                                                                                                                                                                                                                                                                                                                                                                                                                                                                                                                                                                                                                                                                                                                                                                                                                                                                                                                                                                                                                                                                                                                                                                                                                                                                                                                                                                                                                                                                                                                                                                                                                                                                                                                                                |                        |                           |            |
| MF Apt. Unit Size    |                     |                    | 2,000                |                                 | UNIT TYPES                                                                                                                                                                                                                                                                                                                                                                                                                                                                                                                                                                                                                                                                                                                                                                                                                                                                                                                                                                                                                                                                                                                                                                                                                                                                                                                                                                                                                                                                                                                                                                                                                                                                                                                                                                                                                                                                                                                                                                                                                                                                                                                     | Rentable SE            | Total Rentable SF         | Total      |
| riper officoree      |                     | -                  |                      |                                 | A, Studio                                                                                                                                                                                                                                                                                                                                                                                                                                                                                                                                                                                                                                                                                                                                                                                                                                                                                                                                                                                                                                                                                                                                                                                                                                                                                                                                                                                                                                                                                                                                                                                                                                                                                                                                                                                                                                                                                                                                                                                                                                                                                                                      | 704.00                 | 3,520                     | 5          |
|                      |                     |                    | -                    |                                 | B- One Bedroom                                                                                                                                                                                                                                                                                                                                                                                                                                                                                                                                                                                                                                                                                                                                                                                                                                                                                                                                                                                                                                                                                                                                                                                                                                                                                                                                                                                                                                                                                                                                                                                                                                                                                                                                                                                                                                                                                                                                                                                                                                                                                                                 | 808.00                 | 3,232                     | 4          |
|                      |                     |                    |                      |                                 | B1- One Bedroom                                                                                                                                                                                                                                                                                                                                                                                                                                                                                                                                                                                                                                                                                                                                                                                                                                                                                                                                                                                                                                                                                                                                                                                                                                                                                                                                                                                                                                                                                                                                                                                                                                                                                                                                                                                                                                                                                                                                                                                                                                                                                                                | 933.00                 | 3,732                     | 4          |
|                      | :                   |                    | -                    |                                 | B2- One Bedroom                                                                                                                                                                                                                                                                                                                                                                                                                                                                                                                                                                                                                                                                                                                                                                                                                                                                                                                                                                                                                                                                                                                                                                                                                                                                                                                                                                                                                                                                                                                                                                                                                                                                                                                                                                                                                                                                                                                                                                                                                                                                                                                | 831.00                 | 8,310                     | 10         |
|                      |                     |                    |                      |                                 | C- One Bedroom/office                                                                                                                                                                                                                                                                                                                                                                                                                                                                                                                                                                                                                                                                                                                                                                                                                                                                                                                                                                                                                                                                                                                                                                                                                                                                                                                                                                                                                                                                                                                                                                                                                                                                                                                                                                                                                                                                                                                                                                                                                                                                                                          | 880.00                 | 2,640                     | 3          |
|                      |                     |                    |                      |                                 | D- One Bedroom/office                                                                                                                                                                                                                                                                                                                                                                                                                                                                                                                                                                                                                                                                                                                                                                                                                                                                                                                                                                                                                                                                                                                                                                                                                                                                                                                                                                                                                                                                                                                                                                                                                                                                                                                                                                                                                                                                                                                                                                                                                                                                                                          | 880.00                 | 7,040                     | 8          |
|                      |                     |                    |                      |                                 | E- Two Bedroom                                                                                                                                                                                                                                                                                                                                                                                                                                                                                                                                                                                                                                                                                                                                                                                                                                                                                                                                                                                                                                                                                                                                                                                                                                                                                                                                                                                                                                                                                                                                                                                                                                                                                                                                                                                                                                                                                                                                                                                                                                                                                                                 | 1,076.00               | 4,304                     |            |
|                      |                     |                    |                      |                                 | E1- Two Bedroom                                                                                                                                                                                                                                                                                                                                                                                                                                                                                                                                                                                                                                                                                                                                                                                                                                                                                                                                                                                                                                                                                                                                                                                                                                                                                                                                                                                                                                                                                                                                                                                                                                                                                                                                                                                                                                                                                                                                                                                                                                                                                                                | 1,076.00               | 4,376                     | 4          |
|                      |                     |                    |                      |                                 | F- Two Bedroom corner                                                                                                                                                                                                                                                                                                                                                                                                                                                                                                                                                                                                                                                                                                                                                                                                                                                                                                                                                                                                                                                                                                                                                                                                                                                                                                                                                                                                                                                                                                                                                                                                                                                                                                                                                                                                                                                                                                                                                                                                                                                                                                          |                        |                           | 16         |
|                      |                     |                    |                      |                                 |                                                                                                                                                                                                                                                                                                                                                                                                                                                                                                                                                                                                                                                                                                                                                                                                                                                                                                                                                                                                                                                                                                                                                                                                                                                                                                                                                                                                                                                                                                                                                                                                                                                                                                                                                                                                                                                                                                                                                                                                                                                                                                                                | 1,164.00               | 18,624                    |            |
|                      |                     |                    |                      |                                 | G- Two Bedroom                                                                                                                                                                                                                                                                                                                                                                                                                                                                                                                                                                                                                                                                                                                                                                                                                                                                                                                                                                                                                                                                                                                                                                                                                                                                                                                                                                                                                                                                                                                                                                                                                                                                                                                                                                                                                                                                                                                                                                                                                                                                                                                 | 1,271.00               | 3,813                     | 3          |
|                      |                     | 1                  |                      |                                 | H- Three Bedroom corner                                                                                                                                                                                                                                                                                                                                                                                                                                                                                                                                                                                                                                                                                                                                                                                                                                                                                                                                                                                                                                                                                                                                                                                                                                                                                                                                                                                                                                                                                                                                                                                                                                                                                                                                                                                                                                                                                                                                                                                                                                                                                                        | NAME OF TAXABLE PARTY. | 1,476                     | 1          |
|                      |                     |                    |                      |                                 | I- Three Bedroom                                                                                                                                                                                                                                                                                                                                                                                                                                                                                                                                                                                                                                                                                                                                                                                                                                                                                                                                                                                                                                                                                                                                                                                                                                                                                                                                                                                                                                                                                                                                                                                                                                                                                                                                                                                                                                                                                                                                                                                                                                                                                                               | 1,445.00               | 1,445                     | 1          |
| Apartment SFTotal    |                     |                    |                      |                                 | TOTALSF                                                                                                                                                                                                                                                                                                                                                                                                                                                                                                                                                                                                                                                                                                                                                                                                                                                                                                                                                                                                                                                                                                                                                                                                                                                                                                                                                                                                                                                                                                                                                                                                                                                                                                                                                                                                                                                                                                                                                                                                                                                                                                                        |                        | 62,512                    | 200        |
| Unit Total           |                     |                    |                      |                                 |                                                                                                                                                                                                                                                                                                                                                                                                                                                                                                                                                                                                                                                                                                                                                                                                                                                                                                                                                                                                                                                                                                                                                                                                                                                                                                                                                                                                                                                                                                                                                                                                                                                                                                                                                                                                                                                                                                                                                                                                                                                                                                                                |                        |                           | 63         |
| Average Apt. SF      |                     |                    |                      |                                 |                                                                                                                                                                                                                                                                                                                                                                                                                                                                                                                                                                                                                                                                                                                                                                                                                                                                                                                                                                                                                                                                                                                                                                                                                                                                                                                                                                                                                                                                                                                                                                                                                                                                                                                                                                                                                                                                                                                                                                                                                                                                                                                                | (Avg SF/Unit)          |                           | 992.3      |
| Commercial SF        |                     |                    |                      |                                 |                                                                                                                                                                                                                                                                                                                                                                                                                                                                                                                                                                                                                                                                                                                                                                                                                                                                                                                                                                                                                                                                                                                                                                                                                                                                                                                                                                                                                                                                                                                                                                                                                                                                                                                                                                                                                                                                                                                                                                                                                                                                                                                                |                        |                           | 4,352.0    |
|                      |                     |                    |                      |                                 |                                                                                                                                                                                                                                                                                                                                                                                                                                                                                                                                                                                                                                                                                                                                                                                                                                                                                                                                                                                                                                                                                                                                                                                                                                                                                                                                                                                                                                                                                                                                                                                                                                                                                                                                                                                                                                                                                                                                                                                                                                                                                                                                |                        |                           |            |
| Aisle Width          |                     | Two-way - Max 20'  | 22'                  |                                 | One-way Max 20'                                                                                                                                                                                                                                                                                                                                                                                                                                                                                                                                                                                                                                                                                                                                                                                                                                                                                                                                                                                                                                                                                                                                                                                                                                                                                                                                                                                                                                                                                                                                                                                                                                                                                                                                                                                                                                                                                                                                                                                                                                                                                                                | 25'                    |                           |            |
| Parking              |                     |                    |                      |                                 |                                                                                                                                                                                                                                                                                                                                                                                                                                                                                                                                                                                                                                                                                                                                                                                                                                                                                                                                                                                                                                                                                                                                                                                                                                                                                                                                                                                                                                                                                                                                                                                                                                                                                                                                                                                                                                                                                                                                                                                                                                                                                                                                |                        |                           |            |
|                      |                     |                    |                      |                                 | MF-1 per unit Req. (63                                                                                                                                                                                                                                                                                                                                                                                                                                                                                                                                                                                                                                                                                                                                                                                                                                                                                                                                                                                                                                                                                                                                                                                                                                                                                                                                                                                                                                                                                                                                                                                                                                                                                                                                                                                                                                                                                                                                                                                                                                                                                                         |                        |                           |            |
|                      |                     | TH-1 per unit Req. |                      |                                 | spaces) Commercial -                                                                                                                                                                                                                                                                                                                                                                                                                                                                                                                                                                                                                                                                                                                                                                                                                                                                                                                                                                                                                                                                                                                                                                                                                                                                                                                                                                                                                                                                                                                                                                                                                                                                                                                                                                                                                                                                                                                                                                                                                                                                                                           |                        |                           |            |
|                      |                     | (63 Spaces)        |                      |                                 | None                                                                                                                                                                                                                                                                                                                                                                                                                                                                                                                                                                                                                                                                                                                                                                                                                                                                                                                                                                                                                                                                                                                                                                                                                                                                                                                                                                                                                                                                                                                                                                                                                                                                                                                                                                                                                                                                                                                                                                                                                                                                                                                           |                        |                           |            |
| Garage -TH           |                     |                    | 126                  |                                 | NATIONAL PROPERTY OF THE PROPE |                        |                           |            |
| Shared Surface Space | es with Lot One     |                    | 8                    |                                 |                                                                                                                                                                                                                                                                                                                                                                                                                                                                                                                                                                                                                                                                                                                                                                                                                                                                                                                                                                                                                                                                                                                                                                                                                                                                                                                                                                                                                                                                                                                                                                                                                                                                                                                                                                                                                                                                                                                                                                                                                                                                                                                                |                        |                           |            |
| M.                   | Total TH Parking    |                    | 134                  | 2.1/Unit                        |                                                                                                                                                                                                                                                                                                                                                                                                                                                                                                                                                                                                                                                                                                                                                                                                                                                                                                                                                                                                                                                                                                                                                                                                                                                                                                                                                                                                                                                                                                                                                                                                                                                                                                                                                                                                                                                                                                                                                                                                                                                                                                                                |                        |                           |            |
|                      |                     |                    | *TH Parking Total Ex | The second second second second | Street Spaces                                                                                                                                                                                                                                                                                                                                                                                                                                                                                                                                                                                                                                                                                                                                                                                                                                                                                                                                                                                                                                                                                                                                                                                                                                                                                                                                                                                                                                                                                                                                                                                                                                                                                                                                                                                                                                                                                                                                                                                                                                                                                                                  |                        |                           |            |
|                      |                     |                    | 65 Bike Stalls       | 1/Unit                          |                                                                                                                                                                                                                                                                                                                                                                                                                                                                                                                                                                                                                                                                                                                                                                                                                                                                                                                                                                                                                                                                                                                                                                                                                                                                                                                                                                                                                                                                                                                                                                                                                                                                                                                                                                                                                                                                                                                                                                                                                                                                                                                                |                        |                           |            |
| Garage -Apartment    |                     |                    | 72.21112.314113      | 20.00                           |                                                                                                                                                                                                                                                                                                                                                                                                                                                                                                                                                                                                                                                                                                                                                                                                                                                                                                                                                                                                                                                                                                                                                                                                                                                                                                                                                                                                                                                                                                                                                                                                                                                                                                                                                                                                                                                                                                                                                                                                                                                                                                                                | 39                     |                           |            |
| Carport Parking      |                     |                    |                      |                                 |                                                                                                                                                                                                                                                                                                                                                                                                                                                                                                                                                                                                                                                                                                                                                                                                                                                                                                                                                                                                                                                                                                                                                                                                                                                                                                                                                                                                                                                                                                                                                                                                                                                                                                                                                                                                                                                                                                                                                                                                                                                                                                                                | 24                     |                           |            |
| Surface- Apartment   | nte                 |                    |                      |                                 |                                                                                                                                                                                                                                                                                                                                                                                                                                                                                                                                                                                                                                                                                                                                                                                                                                                                                                                                                                                                                                                                                                                                                                                                                                                                                                                                                                                                                                                                                                                                                                                                                                                                                                                                                                                                                                                                                                                                                                                                                                                                                                                                | 13                     |                           |            |
| Janace Apartment     |                     |                    |                      |                                 |                                                                                                                                                                                                                                                                                                                                                                                                                                                                                                                                                                                                                                                                                                                                                                                                                                                                                                                                                                                                                                                                                                                                                                                                                                                                                                                                                                                                                                                                                                                                                                                                                                                                                                                                                                                                                                                                                                                                                                                                                                                                                                                                | 76                     |                           | 1.2/Unit   |
|                      | Total Apt. Parking  |                    |                      |                                 |                                                                                                                                                                                                                                                                                                                                                                                                                                                                                                                                                                                                                                                                                                                                                                                                                                                                                                                                                                                                                                                                                                                                                                                                                                                                                                                                                                                                                                                                                                                                                                                                                                                                                                                                                                                                                                                                                                                                                                                                                                                                                                                                | 68 Bike Stalls         | lo.                       |            |
|                      |                     |                    | -                    |                                 |                                                                                                                                                                                                                                                                                                                                                                                                                                                                                                                                                                                                                                                                                                                                                                                                                                                                                                                                                                                                                                                                                                                                                                                                                                                                                                                                                                                                                                                                                                                                                                                                                                                                                                                                                                                                                                                                                                                                                                                                                                                                                                                                |                        |                           | 1/Unit     |
| C                    | -                   |                    |                      |                                 |                                                                                                                                                                                                                                                                                                                                                                                                                                                                                                                                                                                                                                                                                                                                                                                                                                                                                                                                                                                                                                                                                                                                                                                                                                                                                                                                                                                                                                                                                                                                                                                                                                                                                                                                                                                                                                                                                                                                                                                                                                                                                                                                | (63 interior/ 5        | extenory                  |            |
| Commercial           | T                   |                    |                      |                                 |                                                                                                                                                                                                                                                                                                                                                                                                                                                                                                                                                                                                                                                                                                                                                                                                                                                                                                                                                                                                                                                                                                                                                                                                                                                                                                                                                                                                                                                                                                                                                                                                                                                                                                                                                                                                                                                                                                                                                                                                                                                                                                                                | 20.0                   |                           | 7/4 000    |
|                      | Total Comm. Parking |                    |                      |                                 |                                                                                                                                                                                                                                                                                                                                                                                                                                                                                                                                                                                                                                                                                                                                                                                                                                                                                                                                                                                                                                                                                                                                                                                                                                                                                                                                                                                                                                                                                                                                                                                                                                                                                                                                                                                                                                                                                                                                                                                                                                                                                                                                | 29 Spaces              | 7                         | 7/1,000 s  |
|                      |                     |                    |                      |                                 |                                                                                                                                                                                                                                                                                                                                                                                                                                                                                                                                                                                                                                                                                                                                                                                                                                                                                                                                                                                                                                                                                                                                                                                                                                                                                                                                                                                                                                                                                                                                                                                                                                                                                                                                                                                                                                                                                                                                                                                                                                                                                                                                | 5 Bike Spaces          | Contract to the second of |            |
|                      |                     |                    |                      |                                 | l                                                                                                                                                                                                                                                                                                                                                                                                                                                                                                                                                                                                                                                                                                                                                                                                                                                                                                                                                                                                                                                                                                                                                                                                                                                                                                                                                                                                                                                                                                                                                                                                                                                                                                                                                                                                                                                                                                                                                                                                                                                                                                                              | 1- 40' X 8' Load       | ding Space                |            |