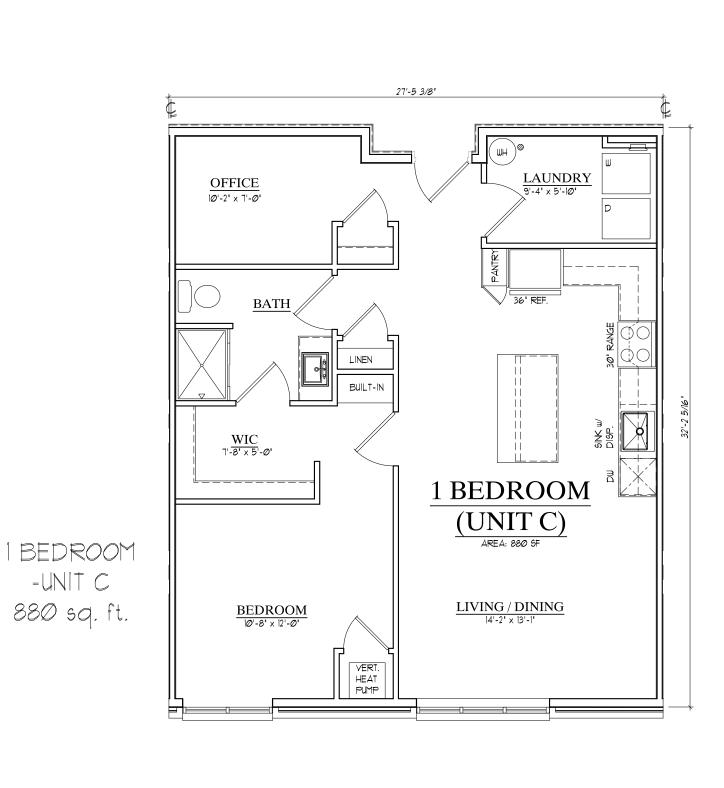

# SITE DATA

| Lot                  |                     |                    | 1                    |                                 | 2                                                                                                                                                                                                                                                                                                                                                                                                                                                                                                                                                                                                                                                                                                                                                                                                                                                                                                                                                                                                                                                                                                                                                                                                                                                                                                                                                                                                                                                                                                                                                                                                                                                                                                                                                                                                                                                                                                                                                                                                                                                                                                                              |                        |                           |            |
|----------------------|---------------------|--------------------|----------------------|---------------------------------|--------------------------------------------------------------------------------------------------------------------------------------------------------------------------------------------------------------------------------------------------------------------------------------------------------------------------------------------------------------------------------------------------------------------------------------------------------------------------------------------------------------------------------------------------------------------------------------------------------------------------------------------------------------------------------------------------------------------------------------------------------------------------------------------------------------------------------------------------------------------------------------------------------------------------------------------------------------------------------------------------------------------------------------------------------------------------------------------------------------------------------------------------------------------------------------------------------------------------------------------------------------------------------------------------------------------------------------------------------------------------------------------------------------------------------------------------------------------------------------------------------------------------------------------------------------------------------------------------------------------------------------------------------------------------------------------------------------------------------------------------------------------------------------------------------------------------------------------------------------------------------------------------------------------------------------------------------------------------------------------------------------------------------------------------------------------------------------------------------------------------------|------------------------|---------------------------|------------|
| Zoning               |                     | DG                 |                      |                                 | DC                                                                                                                                                                                                                                                                                                                                                                                                                                                                                                                                                                                                                                                                                                                                                                                                                                                                                                                                                                                                                                                                                                                                                                                                                                                                                                                                                                                                                                                                                                                                                                                                                                                                                                                                                                                                                                                                                                                                                                                                                                                                                                                             |                        |                           |            |
| Land Area            |                     | 2.98 acres         |                      |                                 | 1.44 acres                                                                                                                                                                                                                                                                                                                                                                                                                                                                                                                                                                                                                                                                                                                                                                                                                                                                                                                                                                                                                                                                                                                                                                                                                                                                                                                                                                                                                                                                                                                                                                                                                                                                                                                                                                                                                                                                                                                                                                                                                                                                                                                     |                        |                           |            |
| Use                  |                     | Town               | nomes                |                                 | Mixed Use                                                                                                                                                                                                                                                                                                                                                                                                                                                                                                                                                                                                                                                                                                                                                                                                                                                                                                                                                                                                                                                                                                                                                                                                                                                                                                                                                                                                                                                                                                                                                                                                                                                                                                                                                                                                                                                                                                                                                                                                                                                                                                                      |                        |                           |            |
|                      |                     | Allowable          | Proposed             | Total Units                     | Allowable                                                                                                                                                                                                                                                                                                                                                                                                                                                                                                                                                                                                                                                                                                                                                                                                                                                                                                                                                                                                                                                                                                                                                                                                                                                                                                                                                                                                                                                                                                                                                                                                                                                                                                                                                                                                                                                                                                                                                                                                                                                                                                                      | Proposed               |                           | Total Unit |
| FAR                  | ;                   | 1                  |                      |                                 |                                                                                                                                                                                                                                                                                                                                                                                                                                                                                                                                                                                                                                                                                                                                                                                                                                                                                                                                                                                                                                                                                                                                                                                                                                                                                                                                                                                                                                                                                                                                                                                                                                                                                                                                                                                                                                                                                                                                                                                                                                                                                                                                | 1003420011111          |                           |            |
| Building Height      |                     | Min. 3 Stories     | 3 stories            |                                 | Min. 3 stories                                                                                                                                                                                                                                                                                                                                                                                                                                                                                                                                                                                                                                                                                                                                                                                                                                                                                                                                                                                                                                                                                                                                                                                                                                                                                                                                                                                                                                                                                                                                                                                                                                                                                                                                                                                                                                                                                                                                                                                                                                                                                                                 | 5 stories              |                           |            |
| Building Setback     | Front (67th Ave)    | 5'-15'             | 10.8'                |                                 | 5' Max. (North St.)                                                                                                                                                                                                                                                                                                                                                                                                                                                                                                                                                                                                                                                                                                                                                                                                                                                                                                                                                                                                                                                                                                                                                                                                                                                                                                                                                                                                                                                                                                                                                                                                                                                                                                                                                                                                                                                                                                                                                                                                                                                                                                            | 8'                     |                           |            |
|                      | Front (67th Ct.)    | 5'-15'             | 8.7'                 |                                 | 5' Max. (Cut Thru)                                                                                                                                                                                                                                                                                                                                                                                                                                                                                                                                                                                                                                                                                                                                                                                                                                                                                                                                                                                                                                                                                                                                                                                                                                                                                                                                                                                                                                                                                                                                                                                                                                                                                                                                                                                                                                                                                                                                                                                                                                                                                                             | 1'                     |                           |            |
|                      | Front (172nd St.)   | 5'-15'             | 9.3'                 |                                 | 5' Max. (67th)                                                                                                                                                                                                                                                                                                                                                                                                                                                                                                                                                                                                                                                                                                                                                                                                                                                                                                                                                                                                                                                                                                                                                                                                                                                                                                                                                                                                                                                                                                                                                                                                                                                                                                                                                                                                                                                                                                                                                                                                                                                                                                                 | 1.2'                   |                           |            |
|                      | Side                | N/A                |                      |                                 | 5' Min. (north)                                                                                                                                                                                                                                                                                                                                                                                                                                                                                                                                                                                                                                                                                                                                                                                                                                                                                                                                                                                                                                                                                                                                                                                                                                                                                                                                                                                                                                                                                                                                                                                                                                                                                                                                                                                                                                                                                                                                                                                                                                                                                                                | 81'                    |                           |            |
|                      | Rear (south)        | 5' Min.            | 13.3'                |                                 |                                                                                                                                                                                                                                                                                                                                                                                                                                                                                                                                                                                                                                                                                                                                                                                                                                                                                                                                                                                                                                                                                                                                                                                                                                                                                                                                                                                                                                                                                                                                                                                                                                                                                                                                                                                                                                                                                                                                                                                                                                                                                                                                |                        |                           |            |
| Parking Setback      | Front               | N/A                |                      |                                 | 20'                                                                                                                                                                                                                                                                                                                                                                                                                                                                                                                                                                                                                                                                                                                                                                                                                                                                                                                                                                                                                                                                                                                                                                                                                                                                                                                                                                                                                                                                                                                                                                                                                                                                                                                                                                                                                                                                                                                                                                                                                                                                                                                            | 5'                     |                           |            |
| 100                  | Corner Side Yard    | N/A                |                      |                                 |                                                                                                                                                                                                                                                                                                                                                                                                                                                                                                                                                                                                                                                                                                                                                                                                                                                                                                                                                                                                                                                                                                                                                                                                                                                                                                                                                                                                                                                                                                                                                                                                                                                                                                                                                                                                                                                                                                                                                                                                                                                                                                                                |                        |                           |            |
|                      | Side                | N/A                |                      |                                 | 0'                                                                                                                                                                                                                                                                                                                                                                                                                                                                                                                                                                                                                                                                                                                                                                                                                                                                                                                                                                                                                                                                                                                                                                                                                                                                                                                                                                                                                                                                                                                                                                                                                                                                                                                                                                                                                                                                                                                                                                                                                                                                                                                             | 0'                     |                           |            |
|                      | Rear                | N/A                |                      |                                 | 5'                                                                                                                                                                                                                                                                                                                                                                                                                                                                                                                                                                                                                                                                                                                                                                                                                                                                                                                                                                                                                                                                                                                                                                                                                                                                                                                                                                                                                                                                                                                                                                                                                                                                                                                                                                                                                                                                                                                                                                                                                                                                                                                             |                        |                           |            |
|                      | 3,100,000           |                    |                      |                                 | 1=0                                                                                                                                                                                                                                                                                                                                                                                                                                                                                                                                                                                                                                                                                                                                                                                                                                                                                                                                                                                                                                                                                                                                                                                                                                                                                                                                                                                                                                                                                                                                                                                                                                                                                                                                                                                                                                                                                                                                                                                                                                                                                                                            |                        |                           |            |
| MF TH Unit Size      |                     | 1,200 SF Min.      | 1,500 SF to 1,800 SF | 63                              |                                                                                                                                                                                                                                                                                                                                                                                                                                                                                                                                                                                                                                                                                                                                                                                                                                                                                                                                                                                                                                                                                                                                                                                                                                                                                                                                                                                                                                                                                                                                                                                                                                                                                                                                                                                                                                                                                                                                                                                                                                                                                                                                |                        |                           |            |
| MF Apt. Unit Size    |                     |                    | 2,000                |                                 | UNIT TYPES                                                                                                                                                                                                                                                                                                                                                                                                                                                                                                                                                                                                                                                                                                                                                                                                                                                                                                                                                                                                                                                                                                                                                                                                                                                                                                                                                                                                                                                                                                                                                                                                                                                                                                                                                                                                                                                                                                                                                                                                                                                                                                                     | Rentable SE            | Total Rentable SF         | Total      |
| riper officoree      |                     | -                  |                      |                                 | A, Studio                                                                                                                                                                                                                                                                                                                                                                                                                                                                                                                                                                                                                                                                                                                                                                                                                                                                                                                                                                                                                                                                                                                                                                                                                                                                                                                                                                                                                                                                                                                                                                                                                                                                                                                                                                                                                                                                                                                                                                                                                                                                                                                      | 704.00                 | 3,520                     | 5          |
|                      |                     |                    | -                    |                                 | B- One Bedroom                                                                                                                                                                                                                                                                                                                                                                                                                                                                                                                                                                                                                                                                                                                                                                                                                                                                                                                                                                                                                                                                                                                                                                                                                                                                                                                                                                                                                                                                                                                                                                                                                                                                                                                                                                                                                                                                                                                                                                                                                                                                                                                 | 808.00                 | 3,232                     | 4          |
|                      |                     |                    |                      |                                 | B1- One Bedroom                                                                                                                                                                                                                                                                                                                                                                                                                                                                                                                                                                                                                                                                                                                                                                                                                                                                                                                                                                                                                                                                                                                                                                                                                                                                                                                                                                                                                                                                                                                                                                                                                                                                                                                                                                                                                                                                                                                                                                                                                                                                                                                | 933.00                 | 3,732                     | 4          |
|                      | :                   |                    | -                    |                                 | B2- One Bedroom                                                                                                                                                                                                                                                                                                                                                                                                                                                                                                                                                                                                                                                                                                                                                                                                                                                                                                                                                                                                                                                                                                                                                                                                                                                                                                                                                                                                                                                                                                                                                                                                                                                                                                                                                                                                                                                                                                                                                                                                                                                                                                                | 831.00                 | 8,310                     | 10         |
|                      |                     |                    |                      |                                 | C- One Bedroom/office                                                                                                                                                                                                                                                                                                                                                                                                                                                                                                                                                                                                                                                                                                                                                                                                                                                                                                                                                                                                                                                                                                                                                                                                                                                                                                                                                                                                                                                                                                                                                                                                                                                                                                                                                                                                                                                                                                                                                                                                                                                                                                          | 880.00                 | 2,640                     | 3          |
|                      |                     |                    |                      |                                 | D- One Bedroom/office                                                                                                                                                                                                                                                                                                                                                                                                                                                                                                                                                                                                                                                                                                                                                                                                                                                                                                                                                                                                                                                                                                                                                                                                                                                                                                                                                                                                                                                                                                                                                                                                                                                                                                                                                                                                                                                                                                                                                                                                                                                                                                          | 880.00                 | 7,040                     | 8          |
|                      |                     |                    |                      |                                 | E- Two Bedroom                                                                                                                                                                                                                                                                                                                                                                                                                                                                                                                                                                                                                                                                                                                                                                                                                                                                                                                                                                                                                                                                                                                                                                                                                                                                                                                                                                                                                                                                                                                                                                                                                                                                                                                                                                                                                                                                                                                                                                                                                                                                                                                 | 1,076.00               | 4,304                     |            |
|                      |                     |                    |                      |                                 | E1- Two Bedroom                                                                                                                                                                                                                                                                                                                                                                                                                                                                                                                                                                                                                                                                                                                                                                                                                                                                                                                                                                                                                                                                                                                                                                                                                                                                                                                                                                                                                                                                                                                                                                                                                                                                                                                                                                                                                                                                                                                                                                                                                                                                                                                | 1,076.00               | 4,376                     | 4          |
|                      |                     |                    |                      |                                 | F- Two Bedroom corner                                                                                                                                                                                                                                                                                                                                                                                                                                                                                                                                                                                                                                                                                                                                                                                                                                                                                                                                                                                                                                                                                                                                                                                                                                                                                                                                                                                                                                                                                                                                                                                                                                                                                                                                                                                                                                                                                                                                                                                                                                                                                                          |                        |                           | 16         |
|                      |                     |                    |                      |                                 |                                                                                                                                                                                                                                                                                                                                                                                                                                                                                                                                                                                                                                                                                                                                                                                                                                                                                                                                                                                                                                                                                                                                                                                                                                                                                                                                                                                                                                                                                                                                                                                                                                                                                                                                                                                                                                                                                                                                                                                                                                                                                                                                | 1,164.00               | 18,624                    |            |
|                      |                     |                    |                      |                                 | G- Two Bedroom                                                                                                                                                                                                                                                                                                                                                                                                                                                                                                                                                                                                                                                                                                                                                                                                                                                                                                                                                                                                                                                                                                                                                                                                                                                                                                                                                                                                                                                                                                                                                                                                                                                                                                                                                                                                                                                                                                                                                                                                                                                                                                                 | 1,271.00               | 3,813                     | 3          |
|                      |                     | 1                  |                      |                                 | H- Three Bedroom corner                                                                                                                                                                                                                                                                                                                                                                                                                                                                                                                                                                                                                                                                                                                                                                                                                                                                                                                                                                                                                                                                                                                                                                                                                                                                                                                                                                                                                                                                                                                                                                                                                                                                                                                                                                                                                                                                                                                                                                                                                                                                                                        | NAME OF TAXABLE PARTY. | 1,476                     | 1          |
|                      |                     |                    |                      |                                 | I- Three Bedroom                                                                                                                                                                                                                                                                                                                                                                                                                                                                                                                                                                                                                                                                                                                                                                                                                                                                                                                                                                                                                                                                                                                                                                                                                                                                                                                                                                                                                                                                                                                                                                                                                                                                                                                                                                                                                                                                                                                                                                                                                                                                                                               | 1,445.00               | 1,445                     | 1          |
| Apartment SFTotal    |                     |                    |                      |                                 | TOTALSF                                                                                                                                                                                                                                                                                                                                                                                                                                                                                                                                                                                                                                                                                                                                                                                                                                                                                                                                                                                                                                                                                                                                                                                                                                                                                                                                                                                                                                                                                                                                                                                                                                                                                                                                                                                                                                                                                                                                                                                                                                                                                                                        |                        | 62,512                    | 200        |
| Unit Total           |                     |                    |                      |                                 |                                                                                                                                                                                                                                                                                                                                                                                                                                                                                                                                                                                                                                                                                                                                                                                                                                                                                                                                                                                                                                                                                                                                                                                                                                                                                                                                                                                                                                                                                                                                                                                                                                                                                                                                                                                                                                                                                                                                                                                                                                                                                                                                |                        |                           | 63         |
| Average Apt. SF      |                     |                    |                      |                                 |                                                                                                                                                                                                                                                                                                                                                                                                                                                                                                                                                                                                                                                                                                                                                                                                                                                                                                                                                                                                                                                                                                                                                                                                                                                                                                                                                                                                                                                                                                                                                                                                                                                                                                                                                                                                                                                                                                                                                                                                                                                                                                                                | (Avg SF/Unit)          |                           | 992.3      |
| Commercial SF        |                     |                    |                      |                                 |                                                                                                                                                                                                                                                                                                                                                                                                                                                                                                                                                                                                                                                                                                                                                                                                                                                                                                                                                                                                                                                                                                                                                                                                                                                                                                                                                                                                                                                                                                                                                                                                                                                                                                                                                                                                                                                                                                                                                                                                                                                                                                                                |                        |                           | 4,352.0    |
|                      |                     |                    |                      |                                 |                                                                                                                                                                                                                                                                                                                                                                                                                                                                                                                                                                                                                                                                                                                                                                                                                                                                                                                                                                                                                                                                                                                                                                                                                                                                                                                                                                                                                                                                                                                                                                                                                                                                                                                                                                                                                                                                                                                                                                                                                                                                                                                                |                        |                           |            |
| Aisle Width          |                     | Two-way - Max 20'  | 22'                  |                                 | One-way Max 20'                                                                                                                                                                                                                                                                                                                                                                                                                                                                                                                                                                                                                                                                                                                                                                                                                                                                                                                                                                                                                                                                                                                                                                                                                                                                                                                                                                                                                                                                                                                                                                                                                                                                                                                                                                                                                                                                                                                                                                                                                                                                                                                | 25'                    |                           |            |
| Parking              |                     |                    |                      |                                 |                                                                                                                                                                                                                                                                                                                                                                                                                                                                                                                                                                                                                                                                                                                                                                                                                                                                                                                                                                                                                                                                                                                                                                                                                                                                                                                                                                                                                                                                                                                                                                                                                                                                                                                                                                                                                                                                                                                                                                                                                                                                                                                                |                        |                           |            |
|                      |                     |                    |                      |                                 | MF-1 per unit Req. (63                                                                                                                                                                                                                                                                                                                                                                                                                                                                                                                                                                                                                                                                                                                                                                                                                                                                                                                                                                                                                                                                                                                                                                                                                                                                                                                                                                                                                                                                                                                                                                                                                                                                                                                                                                                                                                                                                                                                                                                                                                                                                                         |                        |                           |            |
|                      |                     | TH-1 per unit Req. |                      |                                 | spaces) Commercial -                                                                                                                                                                                                                                                                                                                                                                                                                                                                                                                                                                                                                                                                                                                                                                                                                                                                                                                                                                                                                                                                                                                                                                                                                                                                                                                                                                                                                                                                                                                                                                                                                                                                                                                                                                                                                                                                                                                                                                                                                                                                                                           |                        |                           |            |
|                      |                     | (63 Spaces)        |                      |                                 | None                                                                                                                                                                                                                                                                                                                                                                                                                                                                                                                                                                                                                                                                                                                                                                                                                                                                                                                                                                                                                                                                                                                                                                                                                                                                                                                                                                                                                                                                                                                                                                                                                                                                                                                                                                                                                                                                                                                                                                                                                                                                                                                           |                        |                           |            |
| Garage -TH           |                     |                    | 126                  |                                 | NATIONAL PROPERTY OF THE PROPE |                        |                           |            |
| Shared Surface Space | es with Lot One     |                    | 8                    |                                 |                                                                                                                                                                                                                                                                                                                                                                                                                                                                                                                                                                                                                                                                                                                                                                                                                                                                                                                                                                                                                                                                                                                                                                                                                                                                                                                                                                                                                                                                                                                                                                                                                                                                                                                                                                                                                                                                                                                                                                                                                                                                                                                                |                        |                           |            |
| M.                   | Total TH Parking    |                    | 134                  | 2.1/Unit                        |                                                                                                                                                                                                                                                                                                                                                                                                                                                                                                                                                                                                                                                                                                                                                                                                                                                                                                                                                                                                                                                                                                                                                                                                                                                                                                                                                                                                                                                                                                                                                                                                                                                                                                                                                                                                                                                                                                                                                                                                                                                                                                                                |                        |                           |            |
|                      |                     |                    | *TH Parking Total Ex | The second second second second | Street Spaces                                                                                                                                                                                                                                                                                                                                                                                                                                                                                                                                                                                                                                                                                                                                                                                                                                                                                                                                                                                                                                                                                                                                                                                                                                                                                                                                                                                                                                                                                                                                                                                                                                                                                                                                                                                                                                                                                                                                                                                                                                                                                                                  |                        |                           |            |
|                      |                     |                    | 65 Bike Stalls       | 1/Unit                          |                                                                                                                                                                                                                                                                                                                                                                                                                                                                                                                                                                                                                                                                                                                                                                                                                                                                                                                                                                                                                                                                                                                                                                                                                                                                                                                                                                                                                                                                                                                                                                                                                                                                                                                                                                                                                                                                                                                                                                                                                                                                                                                                |                        |                           |            |
| Garage -Apartment    |                     |                    | 72.21112.314113      | 20.00                           |                                                                                                                                                                                                                                                                                                                                                                                                                                                                                                                                                                                                                                                                                                                                                                                                                                                                                                                                                                                                                                                                                                                                                                                                                                                                                                                                                                                                                                                                                                                                                                                                                                                                                                                                                                                                                                                                                                                                                                                                                                                                                                                                | 39                     |                           |            |
| Carport Parking      |                     |                    |                      |                                 |                                                                                                                                                                                                                                                                                                                                                                                                                                                                                                                                                                                                                                                                                                                                                                                                                                                                                                                                                                                                                                                                                                                                                                                                                                                                                                                                                                                                                                                                                                                                                                                                                                                                                                                                                                                                                                                                                                                                                                                                                                                                                                                                | 24                     |                           |            |
| Surface- Apartment   | nte                 |                    |                      |                                 |                                                                                                                                                                                                                                                                                                                                                                                                                                                                                                                                                                                                                                                                                                                                                                                                                                                                                                                                                                                                                                                                                                                                                                                                                                                                                                                                                                                                                                                                                                                                                                                                                                                                                                                                                                                                                                                                                                                                                                                                                                                                                                                                | 13                     |                           |            |
| Janace Apartment     |                     |                    |                      |                                 |                                                                                                                                                                                                                                                                                                                                                                                                                                                                                                                                                                                                                                                                                                                                                                                                                                                                                                                                                                                                                                                                                                                                                                                                                                                                                                                                                                                                                                                                                                                                                                                                                                                                                                                                                                                                                                                                                                                                                                                                                                                                                                                                | 76                     |                           | 1.2/Unit   |
|                      | Total Apt. Parking  |                    |                      |                                 |                                                                                                                                                                                                                                                                                                                                                                                                                                                                                                                                                                                                                                                                                                                                                                                                                                                                                                                                                                                                                                                                                                                                                                                                                                                                                                                                                                                                                                                                                                                                                                                                                                                                                                                                                                                                                                                                                                                                                                                                                                                                                                                                | 68 Bike Stalls         | lo.                       |            |
|                      |                     |                    | -                    |                                 |                                                                                                                                                                                                                                                                                                                                                                                                                                                                                                                                                                                                                                                                                                                                                                                                                                                                                                                                                                                                                                                                                                                                                                                                                                                                                                                                                                                                                                                                                                                                                                                                                                                                                                                                                                                                                                                                                                                                                                                                                                                                                                                                |                        |                           | 1/Unit     |
| C                    | -                   |                    |                      |                                 |                                                                                                                                                                                                                                                                                                                                                                                                                                                                                                                                                                                                                                                                                                                                                                                                                                                                                                                                                                                                                                                                                                                                                                                                                                                                                                                                                                                                                                                                                                                                                                                                                                                                                                                                                                                                                                                                                                                                                                                                                                                                                                                                | (63 interior/ 5        | extenory                  |            |
| Commercial           | T                   |                    |                      |                                 |                                                                                                                                                                                                                                                                                                                                                                                                                                                                                                                                                                                                                                                                                                                                                                                                                                                                                                                                                                                                                                                                                                                                                                                                                                                                                                                                                                                                                                                                                                                                                                                                                                                                                                                                                                                                                                                                                                                                                                                                                                                                                                                                | 20.0                   |                           | 7/4 000    |
|                      | Total Comm. Parking |                    |                      |                                 |                                                                                                                                                                                                                                                                                                                                                                                                                                                                                                                                                                                                                                                                                                                                                                                                                                                                                                                                                                                                                                                                                                                                                                                                                                                                                                                                                                                                                                                                                                                                                                                                                                                                                                                                                                                                                                                                                                                                                                                                                                                                                                                                | 29 Spaces              | 7                         | 7/1,000 s  |
|                      |                     |                    |                      |                                 |                                                                                                                                                                                                                                                                                                                                                                                                                                                                                                                                                                                                                                                                                                                                                                                                                                                                                                                                                                                                                                                                                                                                                                                                                                                                                                                                                                                                                                                                                                                                                                                                                                                                                                                                                                                                                                                                                                                                                                                                                                                                                                                                | 5 Bike Spaces          | Contract to the second of |            |
|                      |                     |                    |                      |                                 | l                                                                                                                                                                                                                                                                                                                                                                                                                                                                                                                                                                                                                                                                                                                                                                                                                                                                                                                                                                                                                                                                                                                                                                                                                                                                                                                                                                                                                                                                                                                                                                                                                                                                                                                                                                                                                                                                                                                                                                                                                                                                                                                              | 1- 40' X 8' Load       | ding Space                |            |