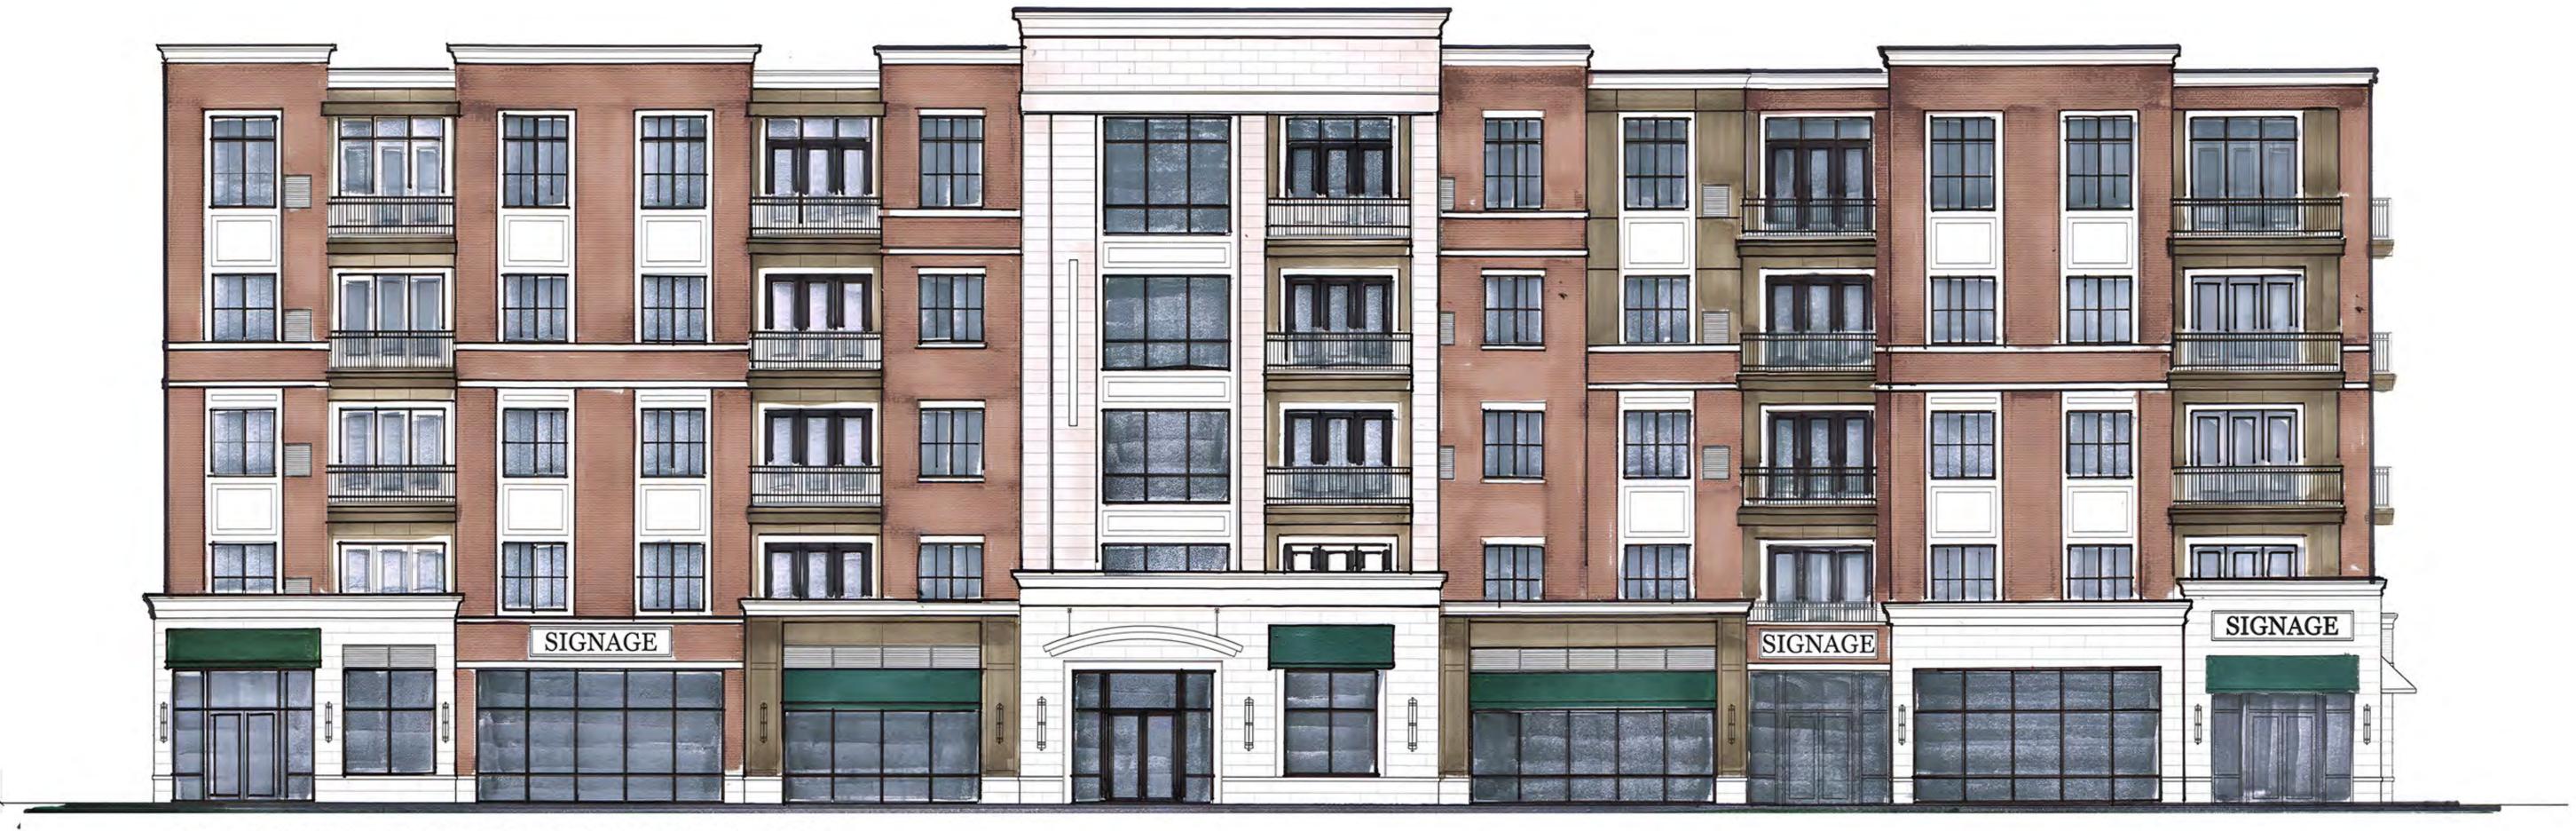

# SITE DATA

| Lot                  |                     |                    | 1                    |                                 | 2                                                                                                                                                                                                                                                                                                                                                                                                                                                                                                                                                                                                                                                                                                                                                                                                                                                                                                                                                                                                                                                                                                                                                                                                                                                                                                                                                                                                                                                                                                                                                                                                                                                                                                                                                                                                                                                                                                                                                                                                                                                                                                                              |                        |                           |            |
|----------------------|---------------------|--------------------|----------------------|---------------------------------|--------------------------------------------------------------------------------------------------------------------------------------------------------------------------------------------------------------------------------------------------------------------------------------------------------------------------------------------------------------------------------------------------------------------------------------------------------------------------------------------------------------------------------------------------------------------------------------------------------------------------------------------------------------------------------------------------------------------------------------------------------------------------------------------------------------------------------------------------------------------------------------------------------------------------------------------------------------------------------------------------------------------------------------------------------------------------------------------------------------------------------------------------------------------------------------------------------------------------------------------------------------------------------------------------------------------------------------------------------------------------------------------------------------------------------------------------------------------------------------------------------------------------------------------------------------------------------------------------------------------------------------------------------------------------------------------------------------------------------------------------------------------------------------------------------------------------------------------------------------------------------------------------------------------------------------------------------------------------------------------------------------------------------------------------------------------------------------------------------------------------------|------------------------|---------------------------|------------|
| Zoning               |                     | DG                 |                      |                                 | DC                                                                                                                                                                                                                                                                                                                                                                                                                                                                                                                                                                                                                                                                                                                                                                                                                                                                                                                                                                                                                                                                                                                                                                                                                                                                                                                                                                                                                                                                                                                                                                                                                                                                                                                                                                                                                                                                                                                                                                                                                                                                                                                             |                        |                           |            |
| Land Area            |                     | 2.98 acres         |                      |                                 | 1.44 acres                                                                                                                                                                                                                                                                                                                                                                                                                                                                                                                                                                                                                                                                                                                                                                                                                                                                                                                                                                                                                                                                                                                                                                                                                                                                                                                                                                                                                                                                                                                                                                                                                                                                                                                                                                                                                                                                                                                                                                                                                                                                                                                     |                        |                           |            |
| Use                  |                     | Town               | nomes                |                                 | Mixed Use                                                                                                                                                                                                                                                                                                                                                                                                                                                                                                                                                                                                                                                                                                                                                                                                                                                                                                                                                                                                                                                                                                                                                                                                                                                                                                                                                                                                                                                                                                                                                                                                                                                                                                                                                                                                                                                                                                                                                                                                                                                                                                                      |                        |                           |            |
|                      |                     | Allowable          | Proposed             | Total Units                     | Allowable                                                                                                                                                                                                                                                                                                                                                                                                                                                                                                                                                                                                                                                                                                                                                                                                                                                                                                                                                                                                                                                                                                                                                                                                                                                                                                                                                                                                                                                                                                                                                                                                                                                                                                                                                                                                                                                                                                                                                                                                                                                                                                                      | Proposed               |                           | Total Unit |
| FAR                  | ;                   | 1                  |                      |                                 |                                                                                                                                                                                                                                                                                                                                                                                                                                                                                                                                                                                                                                                                                                                                                                                                                                                                                                                                                                                                                                                                                                                                                                                                                                                                                                                                                                                                                                                                                                                                                                                                                                                                                                                                                                                                                                                                                                                                                                                                                                                                                                                                | 1003420011111          |                           |            |
| Building Height      |                     | Min. 3 Stories     | 3 stories            |                                 | Min. 3 stories                                                                                                                                                                                                                                                                                                                                                                                                                                                                                                                                                                                                                                                                                                                                                                                                                                                                                                                                                                                                                                                                                                                                                                                                                                                                                                                                                                                                                                                                                                                                                                                                                                                                                                                                                                                                                                                                                                                                                                                                                                                                                                                 | 5 stories              |                           |            |
| Building Setback     | Front (67th Ave)    | 5'-15'             | 10.8'                |                                 | 5' Max. (North St.)                                                                                                                                                                                                                                                                                                                                                                                                                                                                                                                                                                                                                                                                                                                                                                                                                                                                                                                                                                                                                                                                                                                                                                                                                                                                                                                                                                                                                                                                                                                                                                                                                                                                                                                                                                                                                                                                                                                                                                                                                                                                                                            | 8'                     |                           |            |
|                      | Front (67th Ct.)    | 5'-15'             | 8.7'                 |                                 | 5' Max. (Cut Thru)                                                                                                                                                                                                                                                                                                                                                                                                                                                                                                                                                                                                                                                                                                                                                                                                                                                                                                                                                                                                                                                                                                                                                                                                                                                                                                                                                                                                                                                                                                                                                                                                                                                                                                                                                                                                                                                                                                                                                                                                                                                                                                             | 1'                     |                           |            |
|                      | Front (172nd St.)   | 5'-15'             | 9.3'                 |                                 | 5' Max. (67th)                                                                                                                                                                                                                                                                                                                                                                                                                                                                                                                                                                                                                                                                                                                                                                                                                                                                                                                                                                                                                                                                                                                                                                                                                                                                                                                                                                                                                                                                                                                                                                                                                                                                                                                                                                                                                                                                                                                                                                                                                                                                                                                 | 1.2'                   |                           |            |
|                      | Side                | N/A                |                      |                                 | 5' Min. (north)                                                                                                                                                                                                                                                                                                                                                                                                                                                                                                                                                                                                                                                                                                                                                                                                                                                                                                                                                                                                                                                                                                                                                                                                                                                                                                                                                                                                                                                                                                                                                                                                                                                                                                                                                                                                                                                                                                                                                                                                                                                                                                                | 81'                    |                           |            |
|                      | Rear (south)        | 5' Min.            | 13.3'                |                                 |                                                                                                                                                                                                                                                                                                                                                                                                                                                                                                                                                                                                                                                                                                                                                                                                                                                                                                                                                                                                                                                                                                                                                                                                                                                                                                                                                                                                                                                                                                                                                                                                                                                                                                                                                                                                                                                                                                                                                                                                                                                                                                                                |                        |                           |            |
| Parking Setback      | Front               | N/A                |                      |                                 | 20'                                                                                                                                                                                                                                                                                                                                                                                                                                                                                                                                                                                                                                                                                                                                                                                                                                                                                                                                                                                                                                                                                                                                                                                                                                                                                                                                                                                                                                                                                                                                                                                                                                                                                                                                                                                                                                                                                                                                                                                                                                                                                                                            | 5'                     |                           |            |
| 100                  | Corner Side Yard    | N/A                |                      |                                 |                                                                                                                                                                                                                                                                                                                                                                                                                                                                                                                                                                                                                                                                                                                                                                                                                                                                                                                                                                                                                                                                                                                                                                                                                                                                                                                                                                                                                                                                                                                                                                                                                                                                                                                                                                                                                                                                                                                                                                                                                                                                                                                                |                        |                           |            |
|                      | Side                | N/A                |                      |                                 | 0'                                                                                                                                                                                                                                                                                                                                                                                                                                                                                                                                                                                                                                                                                                                                                                                                                                                                                                                                                                                                                                                                                                                                                                                                                                                                                                                                                                                                                                                                                                                                                                                                                                                                                                                                                                                                                                                                                                                                                                                                                                                                                                                             | 0'                     |                           |            |
|                      | Rear                | N/A                |                      |                                 | 5'                                                                                                                                                                                                                                                                                                                                                                                                                                                                                                                                                                                                                                                                                                                                                                                                                                                                                                                                                                                                                                                                                                                                                                                                                                                                                                                                                                                                                                                                                                                                                                                                                                                                                                                                                                                                                                                                                                                                                                                                                                                                                                                             |                        |                           |            |
|                      | 3,100,000           |                    |                      |                                 | 1=0                                                                                                                                                                                                                                                                                                                                                                                                                                                                                                                                                                                                                                                                                                                                                                                                                                                                                                                                                                                                                                                                                                                                                                                                                                                                                                                                                                                                                                                                                                                                                                                                                                                                                                                                                                                                                                                                                                                                                                                                                                                                                                                            |                        |                           |            |
| MF TH Unit Size      |                     | 1,200 SF Min.      | 1,500 SF to 1,800 SF | 63                              |                                                                                                                                                                                                                                                                                                                                                                                                                                                                                                                                                                                                                                                                                                                                                                                                                                                                                                                                                                                                                                                                                                                                                                                                                                                                                                                                                                                                                                                                                                                                                                                                                                                                                                                                                                                                                                                                                                                                                                                                                                                                                                                                |                        |                           |            |
| MF Apt. Unit Size    |                     |                    | 2,000                |                                 | UNIT TYPES                                                                                                                                                                                                                                                                                                                                                                                                                                                                                                                                                                                                                                                                                                                                                                                                                                                                                                                                                                                                                                                                                                                                                                                                                                                                                                                                                                                                                                                                                                                                                                                                                                                                                                                                                                                                                                                                                                                                                                                                                                                                                                                     | Rentable SE            | Total Rentable SF         | Total      |
| riper officoree      |                     | -                  |                      |                                 | A, Studio                                                                                                                                                                                                                                                                                                                                                                                                                                                                                                                                                                                                                                                                                                                                                                                                                                                                                                                                                                                                                                                                                                                                                                                                                                                                                                                                                                                                                                                                                                                                                                                                                                                                                                                                                                                                                                                                                                                                                                                                                                                                                                                      | 704.00                 | 3,520                     | 5          |
|                      |                     |                    | -                    |                                 | B- One Bedroom                                                                                                                                                                                                                                                                                                                                                                                                                                                                                                                                                                                                                                                                                                                                                                                                                                                                                                                                                                                                                                                                                                                                                                                                                                                                                                                                                                                                                                                                                                                                                                                                                                                                                                                                                                                                                                                                                                                                                                                                                                                                                                                 | 808.00                 | 3,232                     | 4          |
|                      |                     |                    |                      |                                 | B1- One Bedroom                                                                                                                                                                                                                                                                                                                                                                                                                                                                                                                                                                                                                                                                                                                                                                                                                                                                                                                                                                                                                                                                                                                                                                                                                                                                                                                                                                                                                                                                                                                                                                                                                                                                                                                                                                                                                                                                                                                                                                                                                                                                                                                | 933.00                 | 3,732                     | 4          |
|                      | :                   |                    | -                    |                                 | B2- One Bedroom                                                                                                                                                                                                                                                                                                                                                                                                                                                                                                                                                                                                                                                                                                                                                                                                                                                                                                                                                                                                                                                                                                                                                                                                                                                                                                                                                                                                                                                                                                                                                                                                                                                                                                                                                                                                                                                                                                                                                                                                                                                                                                                | 831.00                 | 8,310                     | 10         |
|                      |                     |                    |                      |                                 | C- One Bedroom/office                                                                                                                                                                                                                                                                                                                                                                                                                                                                                                                                                                                                                                                                                                                                                                                                                                                                                                                                                                                                                                                                                                                                                                                                                                                                                                                                                                                                                                                                                                                                                                                                                                                                                                                                                                                                                                                                                                                                                                                                                                                                                                          | 880.00                 | 2,640                     | 3          |
|                      |                     |                    |                      |                                 | D- One Bedroom/office                                                                                                                                                                                                                                                                                                                                                                                                                                                                                                                                                                                                                                                                                                                                                                                                                                                                                                                                                                                                                                                                                                                                                                                                                                                                                                                                                                                                                                                                                                                                                                                                                                                                                                                                                                                                                                                                                                                                                                                                                                                                                                          | 880.00                 | 7,040                     | 8          |
|                      |                     |                    |                      |                                 | E- Two Bedroom                                                                                                                                                                                                                                                                                                                                                                                                                                                                                                                                                                                                                                                                                                                                                                                                                                                                                                                                                                                                                                                                                                                                                                                                                                                                                                                                                                                                                                                                                                                                                                                                                                                                                                                                                                                                                                                                                                                                                                                                                                                                                                                 | 1,076.00               | 4,304                     |            |
|                      |                     |                    |                      |                                 | E1- Two Bedroom                                                                                                                                                                                                                                                                                                                                                                                                                                                                                                                                                                                                                                                                                                                                                                                                                                                                                                                                                                                                                                                                                                                                                                                                                                                                                                                                                                                                                                                                                                                                                                                                                                                                                                                                                                                                                                                                                                                                                                                                                                                                                                                | 1,076.00               | 4,376                     | 4          |
|                      |                     |                    |                      |                                 | F- Two Bedroom corner                                                                                                                                                                                                                                                                                                                                                                                                                                                                                                                                                                                                                                                                                                                                                                                                                                                                                                                                                                                                                                                                                                                                                                                                                                                                                                                                                                                                                                                                                                                                                                                                                                                                                                                                                                                                                                                                                                                                                                                                                                                                                                          |                        |                           | 16         |
|                      |                     |                    |                      |                                 |                                                                                                                                                                                                                                                                                                                                                                                                                                                                                                                                                                                                                                                                                                                                                                                                                                                                                                                                                                                                                                                                                                                                                                                                                                                                                                                                                                                                                                                                                                                                                                                                                                                                                                                                                                                                                                                                                                                                                                                                                                                                                                                                | 1,164.00               | 18,624                    |            |
|                      |                     |                    |                      |                                 | G- Two Bedroom                                                                                                                                                                                                                                                                                                                                                                                                                                                                                                                                                                                                                                                                                                                                                                                                                                                                                                                                                                                                                                                                                                                                                                                                                                                                                                                                                                                                                                                                                                                                                                                                                                                                                                                                                                                                                                                                                                                                                                                                                                                                                                                 | 1,271.00               | 3,813                     | 3          |
|                      |                     | 1                  |                      |                                 | H- Three Bedroom corner                                                                                                                                                                                                                                                                                                                                                                                                                                                                                                                                                                                                                                                                                                                                                                                                                                                                                                                                                                                                                                                                                                                                                                                                                                                                                                                                                                                                                                                                                                                                                                                                                                                                                                                                                                                                                                                                                                                                                                                                                                                                                                        | NAME OF TAXABLE PARTY. | 1,476                     | 1          |
|                      |                     |                    |                      |                                 | I- Three Bedroom                                                                                                                                                                                                                                                                                                                                                                                                                                                                                                                                                                                                                                                                                                                                                                                                                                                                                                                                                                                                                                                                                                                                                                                                                                                                                                                                                                                                                                                                                                                                                                                                                                                                                                                                                                                                                                                                                                                                                                                                                                                                                                               | 1,445.00               | 1,445                     | 1          |
| Apartment SFTotal    |                     |                    |                      |                                 | TOTALSF                                                                                                                                                                                                                                                                                                                                                                                                                                                                                                                                                                                                                                                                                                                                                                                                                                                                                                                                                                                                                                                                                                                                                                                                                                                                                                                                                                                                                                                                                                                                                                                                                                                                                                                                                                                                                                                                                                                                                                                                                                                                                                                        |                        | 62,512                    | 200        |
| Unit Total           |                     |                    |                      |                                 |                                                                                                                                                                                                                                                                                                                                                                                                                                                                                                                                                                                                                                                                                                                                                                                                                                                                                                                                                                                                                                                                                                                                                                                                                                                                                                                                                                                                                                                                                                                                                                                                                                                                                                                                                                                                                                                                                                                                                                                                                                                                                                                                |                        |                           | 63         |
| Average Apt. SF      |                     |                    |                      |                                 |                                                                                                                                                                                                                                                                                                                                                                                                                                                                                                                                                                                                                                                                                                                                                                                                                                                                                                                                                                                                                                                                                                                                                                                                                                                                                                                                                                                                                                                                                                                                                                                                                                                                                                                                                                                                                                                                                                                                                                                                                                                                                                                                | (Avg SF/Unit)          |                           | 992.3      |
| Commercial SF        |                     |                    |                      |                                 |                                                                                                                                                                                                                                                                                                                                                                                                                                                                                                                                                                                                                                                                                                                                                                                                                                                                                                                                                                                                                                                                                                                                                                                                                                                                                                                                                                                                                                                                                                                                                                                                                                                                                                                                                                                                                                                                                                                                                                                                                                                                                                                                |                        |                           | 4,352.0    |
|                      |                     |                    |                      |                                 |                                                                                                                                                                                                                                                                                                                                                                                                                                                                                                                                                                                                                                                                                                                                                                                                                                                                                                                                                                                                                                                                                                                                                                                                                                                                                                                                                                                                                                                                                                                                                                                                                                                                                                                                                                                                                                                                                                                                                                                                                                                                                                                                |                        |                           |            |
| Aisle Width          |                     | Two-way - Max 20'  | 22'                  |                                 | One-way Max 20'                                                                                                                                                                                                                                                                                                                                                                                                                                                                                                                                                                                                                                                                                                                                                                                                                                                                                                                                                                                                                                                                                                                                                                                                                                                                                                                                                                                                                                                                                                                                                                                                                                                                                                                                                                                                                                                                                                                                                                                                                                                                                                                | 25'                    |                           |            |
| Parking              |                     |                    |                      |                                 |                                                                                                                                                                                                                                                                                                                                                                                                                                                                                                                                                                                                                                                                                                                                                                                                                                                                                                                                                                                                                                                                                                                                                                                                                                                                                                                                                                                                                                                                                                                                                                                                                                                                                                                                                                                                                                                                                                                                                                                                                                                                                                                                |                        |                           |            |
|                      |                     |                    |                      |                                 | MF-1 per unit Req. (63                                                                                                                                                                                                                                                                                                                                                                                                                                                                                                                                                                                                                                                                                                                                                                                                                                                                                                                                                                                                                                                                                                                                                                                                                                                                                                                                                                                                                                                                                                                                                                                                                                                                                                                                                                                                                                                                                                                                                                                                                                                                                                         |                        |                           |            |
|                      |                     | TH-1 per unit Req. |                      |                                 | spaces) Commercial -                                                                                                                                                                                                                                                                                                                                                                                                                                                                                                                                                                                                                                                                                                                                                                                                                                                                                                                                                                                                                                                                                                                                                                                                                                                                                                                                                                                                                                                                                                                                                                                                                                                                                                                                                                                                                                                                                                                                                                                                                                                                                                           |                        |                           |            |
|                      |                     | (63 Spaces)        |                      |                                 | None                                                                                                                                                                                                                                                                                                                                                                                                                                                                                                                                                                                                                                                                                                                                                                                                                                                                                                                                                                                                                                                                                                                                                                                                                                                                                                                                                                                                                                                                                                                                                                                                                                                                                                                                                                                                                                                                                                                                                                                                                                                                                                                           |                        |                           |            |
| Garage -TH           |                     |                    | 126                  |                                 | NATIONAL PROPERTY OF THE PROPE |                        |                           |            |
| Shared Surface Space | es with Lot One     |                    | 8                    |                                 |                                                                                                                                                                                                                                                                                                                                                                                                                                                                                                                                                                                                                                                                                                                                                                                                                                                                                                                                                                                                                                                                                                                                                                                                                                                                                                                                                                                                                                                                                                                                                                                                                                                                                                                                                                                                                                                                                                                                                                                                                                                                                                                                |                        |                           |            |
| M.                   | Total TH Parking    |                    | 134                  | 2.1/Unit                        |                                                                                                                                                                                                                                                                                                                                                                                                                                                                                                                                                                                                                                                                                                                                                                                                                                                                                                                                                                                                                                                                                                                                                                                                                                                                                                                                                                                                                                                                                                                                                                                                                                                                                                                                                                                                                                                                                                                                                                                                                                                                                                                                |                        |                           |            |
|                      |                     |                    | *TH Parking Total Ex | The second second second second | Street Spaces                                                                                                                                                                                                                                                                                                                                                                                                                                                                                                                                                                                                                                                                                                                                                                                                                                                                                                                                                                                                                                                                                                                                                                                                                                                                                                                                                                                                                                                                                                                                                                                                                                                                                                                                                                                                                                                                                                                                                                                                                                                                                                                  |                        |                           |            |
|                      |                     |                    | 65 Bike Stalls       | 1/Unit                          |                                                                                                                                                                                                                                                                                                                                                                                                                                                                                                                                                                                                                                                                                                                                                                                                                                                                                                                                                                                                                                                                                                                                                                                                                                                                                                                                                                                                                                                                                                                                                                                                                                                                                                                                                                                                                                                                                                                                                                                                                                                                                                                                |                        |                           |            |
| Garage -Apartment    |                     |                    | 72.21112.314113      | 20.00                           |                                                                                                                                                                                                                                                                                                                                                                                                                                                                                                                                                                                                                                                                                                                                                                                                                                                                                                                                                                                                                                                                                                                                                                                                                                                                                                                                                                                                                                                                                                                                                                                                                                                                                                                                                                                                                                                                                                                                                                                                                                                                                                                                | 39                     |                           |            |
| Carport Parking      |                     |                    |                      |                                 |                                                                                                                                                                                                                                                                                                                                                                                                                                                                                                                                                                                                                                                                                                                                                                                                                                                                                                                                                                                                                                                                                                                                                                                                                                                                                                                                                                                                                                                                                                                                                                                                                                                                                                                                                                                                                                                                                                                                                                                                                                                                                                                                | 24                     |                           |            |
| Surface- Apartment   | nte                 |                    |                      |                                 |                                                                                                                                                                                                                                                                                                                                                                                                                                                                                                                                                                                                                                                                                                                                                                                                                                                                                                                                                                                                                                                                                                                                                                                                                                                                                                                                                                                                                                                                                                                                                                                                                                                                                                                                                                                                                                                                                                                                                                                                                                                                                                                                | 13                     |                           |            |
| Janace Apartment     |                     |                    |                      |                                 |                                                                                                                                                                                                                                                                                                                                                                                                                                                                                                                                                                                                                                                                                                                                                                                                                                                                                                                                                                                                                                                                                                                                                                                                                                                                                                                                                                                                                                                                                                                                                                                                                                                                                                                                                                                                                                                                                                                                                                                                                                                                                                                                | 76                     |                           | 1.2/Unit   |
|                      | Total Apt. Parking  |                    |                      |                                 |                                                                                                                                                                                                                                                                                                                                                                                                                                                                                                                                                                                                                                                                                                                                                                                                                                                                                                                                                                                                                                                                                                                                                                                                                                                                                                                                                                                                                                                                                                                                                                                                                                                                                                                                                                                                                                                                                                                                                                                                                                                                                                                                | 68 Bike Stalls         | lo.                       |            |
|                      |                     |                    | -                    |                                 |                                                                                                                                                                                                                                                                                                                                                                                                                                                                                                                                                                                                                                                                                                                                                                                                                                                                                                                                                                                                                                                                                                                                                                                                                                                                                                                                                                                                                                                                                                                                                                                                                                                                                                                                                                                                                                                                                                                                                                                                                                                                                                                                |                        |                           | 1/Unit     |
| C                    | -                   |                    |                      |                                 |                                                                                                                                                                                                                                                                                                                                                                                                                                                                                                                                                                                                                                                                                                                                                                                                                                                                                                                                                                                                                                                                                                                                                                                                                                                                                                                                                                                                                                                                                                                                                                                                                                                                                                                                                                                                                                                                                                                                                                                                                                                                                                                                | (63 interior/ 5        | extenory                  |            |
| Commercial           | T                   |                    |                      |                                 |                                                                                                                                                                                                                                                                                                                                                                                                                                                                                                                                                                                                                                                                                                                                                                                                                                                                                                                                                                                                                                                                                                                                                                                                                                                                                                                                                                                                                                                                                                                                                                                                                                                                                                                                                                                                                                                                                                                                                                                                                                                                                                                                | 20.0                   |                           | 7/4 000    |
|                      | Total Comm. Parking |                    |                      |                                 |                                                                                                                                                                                                                                                                                                                                                                                                                                                                                                                                                                                                                                                                                                                                                                                                                                                                                                                                                                                                                                                                                                                                                                                                                                                                                                                                                                                                                                                                                                                                                                                                                                                                                                                                                                                                                                                                                                                                                                                                                                                                                                                                | 29 Spaces              | 7                         | 7/1,000 s  |
|                      |                     |                    |                      |                                 |                                                                                                                                                                                                                                                                                                                                                                                                                                                                                                                                                                                                                                                                                                                                                                                                                                                                                                                                                                                                                                                                                                                                                                                                                                                                                                                                                                                                                                                                                                                                                                                                                                                                                                                                                                                                                                                                                                                                                                                                                                                                                                                                | 5 Bike Spaces          | Contract to the second of |            |
|                      |                     |                    |                      |                                 | l                                                                                                                                                                                                                                                                                                                                                                                                                                                                                                                                                                                                                                                                                                                                                                                                                                                                                                                                                                                                                                                                                                                                                                                                                                                                                                                                                                                                                                                                                                                                                                                                                                                                                                                                                                                                                                                                                                                                                                                                                                                                                                                              | 1- 40' X 8' Load       | ding Space                |            |