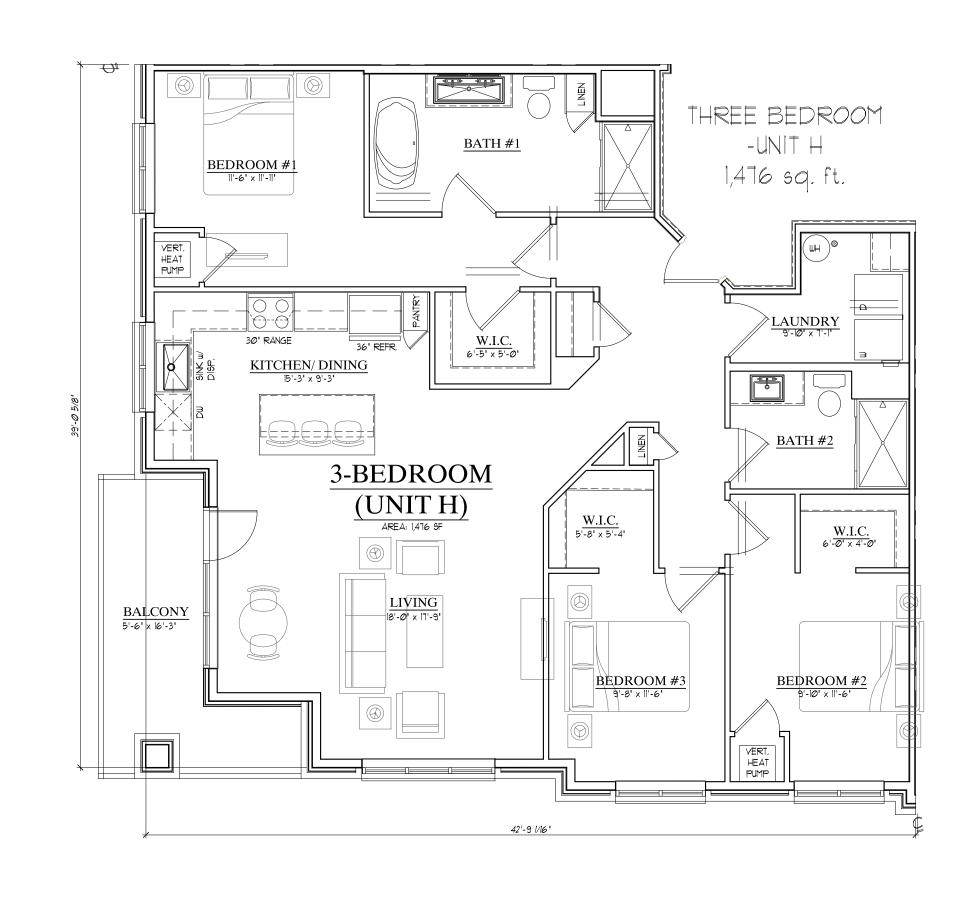

# SITE DATA

| Lot                  |                     |                    | 1                    |                                 | 2                                                                                                                                                                                                                                                                                                                                                                                                                                                                                                                                                                                                                                                                                                                                                                                                                                                                                                                                                                                                                                                                                                                                                                                                                                                                                                                                                                                                                                                                                                                                                                                                                                                                                                                                                                                                                                                                                                                                                                                                                                                                                                                              |                        |                           |            |
|----------------------|---------------------|--------------------|----------------------|---------------------------------|--------------------------------------------------------------------------------------------------------------------------------------------------------------------------------------------------------------------------------------------------------------------------------------------------------------------------------------------------------------------------------------------------------------------------------------------------------------------------------------------------------------------------------------------------------------------------------------------------------------------------------------------------------------------------------------------------------------------------------------------------------------------------------------------------------------------------------------------------------------------------------------------------------------------------------------------------------------------------------------------------------------------------------------------------------------------------------------------------------------------------------------------------------------------------------------------------------------------------------------------------------------------------------------------------------------------------------------------------------------------------------------------------------------------------------------------------------------------------------------------------------------------------------------------------------------------------------------------------------------------------------------------------------------------------------------------------------------------------------------------------------------------------------------------------------------------------------------------------------------------------------------------------------------------------------------------------------------------------------------------------------------------------------------------------------------------------------------------------------------------------------|------------------------|---------------------------|------------|
| Zoning               |                     | DG                 |                      |                                 | DC                                                                                                                                                                                                                                                                                                                                                                                                                                                                                                                                                                                                                                                                                                                                                                                                                                                                                                                                                                                                                                                                                                                                                                                                                                                                                                                                                                                                                                                                                                                                                                                                                                                                                                                                                                                                                                                                                                                                                                                                                                                                                                                             |                        |                           |            |
| Land Area            |                     | 2.98 acres         |                      |                                 | 1.44 acres                                                                                                                                                                                                                                                                                                                                                                                                                                                                                                                                                                                                                                                                                                                                                                                                                                                                                                                                                                                                                                                                                                                                                                                                                                                                                                                                                                                                                                                                                                                                                                                                                                                                                                                                                                                                                                                                                                                                                                                                                                                                                                                     |                        |                           |            |
| Use                  |                     | Town               | nomes                |                                 | Mixed Use                                                                                                                                                                                                                                                                                                                                                                                                                                                                                                                                                                                                                                                                                                                                                                                                                                                                                                                                                                                                                                                                                                                                                                                                                                                                                                                                                                                                                                                                                                                                                                                                                                                                                                                                                                                                                                                                                                                                                                                                                                                                                                                      |                        |                           |            |
|                      |                     | Allowable          | Proposed             | Total Units                     | Allowable                                                                                                                                                                                                                                                                                                                                                                                                                                                                                                                                                                                                                                                                                                                                                                                                                                                                                                                                                                                                                                                                                                                                                                                                                                                                                                                                                                                                                                                                                                                                                                                                                                                                                                                                                                                                                                                                                                                                                                                                                                                                                                                      | Proposed               |                           | Total Unit |
| FAR                  | ;                   | 1                  |                      |                                 |                                                                                                                                                                                                                                                                                                                                                                                                                                                                                                                                                                                                                                                                                                                                                                                                                                                                                                                                                                                                                                                                                                                                                                                                                                                                                                                                                                                                                                                                                                                                                                                                                                                                                                                                                                                                                                                                                                                                                                                                                                                                                                                                | 1003420011111          |                           |            |
| Building Height      |                     | Min. 3 Stories     | 3 stories            |                                 | Min. 3 stories                                                                                                                                                                                                                                                                                                                                                                                                                                                                                                                                                                                                                                                                                                                                                                                                                                                                                                                                                                                                                                                                                                                                                                                                                                                                                                                                                                                                                                                                                                                                                                                                                                                                                                                                                                                                                                                                                                                                                                                                                                                                                                                 | 5 stories              |                           |            |
| Building Setback     | Front (67th Ave)    | 5'-15'             | 10.8'                |                                 | 5' Max. (North St.)                                                                                                                                                                                                                                                                                                                                                                                                                                                                                                                                                                                                                                                                                                                                                                                                                                                                                                                                                                                                                                                                                                                                                                                                                                                                                                                                                                                                                                                                                                                                                                                                                                                                                                                                                                                                                                                                                                                                                                                                                                                                                                            | 8'                     |                           |            |
|                      | Front (67th Ct.)    | 5'-15'             | 8.7'                 |                                 | 5' Max. (Cut Thru)                                                                                                                                                                                                                                                                                                                                                                                                                                                                                                                                                                                                                                                                                                                                                                                                                                                                                                                                                                                                                                                                                                                                                                                                                                                                                                                                                                                                                                                                                                                                                                                                                                                                                                                                                                                                                                                                                                                                                                                                                                                                                                             | 1'                     |                           |            |
|                      | Front (172nd St.)   | 5'-15'             | 9.3'                 |                                 | 5' Max. (67th)                                                                                                                                                                                                                                                                                                                                                                                                                                                                                                                                                                                                                                                                                                                                                                                                                                                                                                                                                                                                                                                                                                                                                                                                                                                                                                                                                                                                                                                                                                                                                                                                                                                                                                                                                                                                                                                                                                                                                                                                                                                                                                                 | 1.2'                   |                           |            |
|                      | Side                | N/A                |                      |                                 | 5' Min. (north)                                                                                                                                                                                                                                                                                                                                                                                                                                                                                                                                                                                                                                                                                                                                                                                                                                                                                                                                                                                                                                                                                                                                                                                                                                                                                                                                                                                                                                                                                                                                                                                                                                                                                                                                                                                                                                                                                                                                                                                                                                                                                                                | 81'                    |                           |            |
|                      | Rear (south)        | 5' Min.            | 13.3'                |                                 |                                                                                                                                                                                                                                                                                                                                                                                                                                                                                                                                                                                                                                                                                                                                                                                                                                                                                                                                                                                                                                                                                                                                                                                                                                                                                                                                                                                                                                                                                                                                                                                                                                                                                                                                                                                                                                                                                                                                                                                                                                                                                                                                |                        |                           |            |
| Parking Setback      | Front               | N/A                |                      |                                 | 20'                                                                                                                                                                                                                                                                                                                                                                                                                                                                                                                                                                                                                                                                                                                                                                                                                                                                                                                                                                                                                                                                                                                                                                                                                                                                                                                                                                                                                                                                                                                                                                                                                                                                                                                                                                                                                                                                                                                                                                                                                                                                                                                            | 5'                     |                           |            |
| 100                  | Corner Side Yard    | N/A                |                      |                                 |                                                                                                                                                                                                                                                                                                                                                                                                                                                                                                                                                                                                                                                                                                                                                                                                                                                                                                                                                                                                                                                                                                                                                                                                                                                                                                                                                                                                                                                                                                                                                                                                                                                                                                                                                                                                                                                                                                                                                                                                                                                                                                                                |                        |                           |            |
|                      | Side                | N/A                |                      |                                 | 0'                                                                                                                                                                                                                                                                                                                                                                                                                                                                                                                                                                                                                                                                                                                                                                                                                                                                                                                                                                                                                                                                                                                                                                                                                                                                                                                                                                                                                                                                                                                                                                                                                                                                                                                                                                                                                                                                                                                                                                                                                                                                                                                             | 0'                     |                           |            |
|                      | Rear                | N/A                |                      |                                 | 5'                                                                                                                                                                                                                                                                                                                                                                                                                                                                                                                                                                                                                                                                                                                                                                                                                                                                                                                                                                                                                                                                                                                                                                                                                                                                                                                                                                                                                                                                                                                                                                                                                                                                                                                                                                                                                                                                                                                                                                                                                                                                                                                             |                        |                           |            |
|                      | 3,100,000           |                    |                      |                                 | 1=0                                                                                                                                                                                                                                                                                                                                                                                                                                                                                                                                                                                                                                                                                                                                                                                                                                                                                                                                                                                                                                                                                                                                                                                                                                                                                                                                                                                                                                                                                                                                                                                                                                                                                                                                                                                                                                                                                                                                                                                                                                                                                                                            |                        |                           |            |
| MF TH Unit Size      |                     | 1,200 SF Min.      | 1,500 SF to 1,800 SF | 63                              |                                                                                                                                                                                                                                                                                                                                                                                                                                                                                                                                                                                                                                                                                                                                                                                                                                                                                                                                                                                                                                                                                                                                                                                                                                                                                                                                                                                                                                                                                                                                                                                                                                                                                                                                                                                                                                                                                                                                                                                                                                                                                                                                |                        |                           |            |
| MF Apt. Unit Size    |                     |                    | 2,000                |                                 | UNIT TYPES                                                                                                                                                                                                                                                                                                                                                                                                                                                                                                                                                                                                                                                                                                                                                                                                                                                                                                                                                                                                                                                                                                                                                                                                                                                                                                                                                                                                                                                                                                                                                                                                                                                                                                                                                                                                                                                                                                                                                                                                                                                                                                                     | Rentable SE            | Total Rentable SF         | Total      |
| riper officoree      |                     | -                  |                      |                                 | A, Studio                                                                                                                                                                                                                                                                                                                                                                                                                                                                                                                                                                                                                                                                                                                                                                                                                                                                                                                                                                                                                                                                                                                                                                                                                                                                                                                                                                                                                                                                                                                                                                                                                                                                                                                                                                                                                                                                                                                                                                                                                                                                                                                      | 704.00                 | 3,520                     | 5          |
|                      |                     |                    | -                    |                                 | B- One Bedroom                                                                                                                                                                                                                                                                                                                                                                                                                                                                                                                                                                                                                                                                                                                                                                                                                                                                                                                                                                                                                                                                                                                                                                                                                                                                                                                                                                                                                                                                                                                                                                                                                                                                                                                                                                                                                                                                                                                                                                                                                                                                                                                 | 808.00                 | 3,232                     | 4          |
|                      |                     |                    |                      |                                 | B1- One Bedroom                                                                                                                                                                                                                                                                                                                                                                                                                                                                                                                                                                                                                                                                                                                                                                                                                                                                                                                                                                                                                                                                                                                                                                                                                                                                                                                                                                                                                                                                                                                                                                                                                                                                                                                                                                                                                                                                                                                                                                                                                                                                                                                | 933.00                 | 3,732                     | 4          |
|                      | :                   |                    | -                    |                                 | B2- One Bedroom                                                                                                                                                                                                                                                                                                                                                                                                                                                                                                                                                                                                                                                                                                                                                                                                                                                                                                                                                                                                                                                                                                                                                                                                                                                                                                                                                                                                                                                                                                                                                                                                                                                                                                                                                                                                                                                                                                                                                                                                                                                                                                                | 831.00                 | 8,310                     | 10         |
|                      |                     |                    |                      |                                 | C- One Bedroom/office                                                                                                                                                                                                                                                                                                                                                                                                                                                                                                                                                                                                                                                                                                                                                                                                                                                                                                                                                                                                                                                                                                                                                                                                                                                                                                                                                                                                                                                                                                                                                                                                                                                                                                                                                                                                                                                                                                                                                                                                                                                                                                          | 880.00                 | 2,640                     | 3          |
|                      |                     |                    |                      |                                 | D- One Bedroom/office                                                                                                                                                                                                                                                                                                                                                                                                                                                                                                                                                                                                                                                                                                                                                                                                                                                                                                                                                                                                                                                                                                                                                                                                                                                                                                                                                                                                                                                                                                                                                                                                                                                                                                                                                                                                                                                                                                                                                                                                                                                                                                          | 880.00                 | 7,040                     | 8          |
|                      |                     |                    |                      |                                 | E- Two Bedroom                                                                                                                                                                                                                                                                                                                                                                                                                                                                                                                                                                                                                                                                                                                                                                                                                                                                                                                                                                                                                                                                                                                                                                                                                                                                                                                                                                                                                                                                                                                                                                                                                                                                                                                                                                                                                                                                                                                                                                                                                                                                                                                 | 1,076.00               | 4,304                     |            |
|                      |                     |                    |                      |                                 | E1- Two Bedroom                                                                                                                                                                                                                                                                                                                                                                                                                                                                                                                                                                                                                                                                                                                                                                                                                                                                                                                                                                                                                                                                                                                                                                                                                                                                                                                                                                                                                                                                                                                                                                                                                                                                                                                                                                                                                                                                                                                                                                                                                                                                                                                | 1,076.00               | 4,376                     | 4          |
|                      |                     |                    |                      |                                 | F- Two Bedroom corner                                                                                                                                                                                                                                                                                                                                                                                                                                                                                                                                                                                                                                                                                                                                                                                                                                                                                                                                                                                                                                                                                                                                                                                                                                                                                                                                                                                                                                                                                                                                                                                                                                                                                                                                                                                                                                                                                                                                                                                                                                                                                                          |                        |                           | 16         |
|                      |                     |                    |                      |                                 |                                                                                                                                                                                                                                                                                                                                                                                                                                                                                                                                                                                                                                                                                                                                                                                                                                                                                                                                                                                                                                                                                                                                                                                                                                                                                                                                                                                                                                                                                                                                                                                                                                                                                                                                                                                                                                                                                                                                                                                                                                                                                                                                | 1,164.00               | 18,624                    |            |
|                      |                     |                    |                      |                                 | G- Two Bedroom                                                                                                                                                                                                                                                                                                                                                                                                                                                                                                                                                                                                                                                                                                                                                                                                                                                                                                                                                                                                                                                                                                                                                                                                                                                                                                                                                                                                                                                                                                                                                                                                                                                                                                                                                                                                                                                                                                                                                                                                                                                                                                                 | 1,271.00               | 3,813                     | 3          |
|                      |                     | 1                  |                      |                                 | H- Three Bedroom corner                                                                                                                                                                                                                                                                                                                                                                                                                                                                                                                                                                                                                                                                                                                                                                                                                                                                                                                                                                                                                                                                                                                                                                                                                                                                                                                                                                                                                                                                                                                                                                                                                                                                                                                                                                                                                                                                                                                                                                                                                                                                                                        | NAME OF TAXABLE PARTY. | 1,476                     | 1          |
|                      |                     |                    |                      |                                 | I- Three Bedroom                                                                                                                                                                                                                                                                                                                                                                                                                                                                                                                                                                                                                                                                                                                                                                                                                                                                                                                                                                                                                                                                                                                                                                                                                                                                                                                                                                                                                                                                                                                                                                                                                                                                                                                                                                                                                                                                                                                                                                                                                                                                                                               | 1,445.00               | 1,445                     | 1          |
| Apartment SFTotal    |                     |                    |                      |                                 | TOTALSF                                                                                                                                                                                                                                                                                                                                                                                                                                                                                                                                                                                                                                                                                                                                                                                                                                                                                                                                                                                                                                                                                                                                                                                                                                                                                                                                                                                                                                                                                                                                                                                                                                                                                                                                                                                                                                                                                                                                                                                                                                                                                                                        |                        | 62,512                    | 200        |
| Unit Total           |                     |                    |                      |                                 |                                                                                                                                                                                                                                                                                                                                                                                                                                                                                                                                                                                                                                                                                                                                                                                                                                                                                                                                                                                                                                                                                                                                                                                                                                                                                                                                                                                                                                                                                                                                                                                                                                                                                                                                                                                                                                                                                                                                                                                                                                                                                                                                |                        |                           | 63         |
| Average Apt. SF      |                     |                    |                      |                                 |                                                                                                                                                                                                                                                                                                                                                                                                                                                                                                                                                                                                                                                                                                                                                                                                                                                                                                                                                                                                                                                                                                                                                                                                                                                                                                                                                                                                                                                                                                                                                                                                                                                                                                                                                                                                                                                                                                                                                                                                                                                                                                                                | (Avg SF/Unit)          |                           | 992.3      |
| Commercial SF        |                     |                    |                      |                                 |                                                                                                                                                                                                                                                                                                                                                                                                                                                                                                                                                                                                                                                                                                                                                                                                                                                                                                                                                                                                                                                                                                                                                                                                                                                                                                                                                                                                                                                                                                                                                                                                                                                                                                                                                                                                                                                                                                                                                                                                                                                                                                                                |                        |                           | 4,352.0    |
|                      |                     |                    |                      |                                 |                                                                                                                                                                                                                                                                                                                                                                                                                                                                                                                                                                                                                                                                                                                                                                                                                                                                                                                                                                                                                                                                                                                                                                                                                                                                                                                                                                                                                                                                                                                                                                                                                                                                                                                                                                                                                                                                                                                                                                                                                                                                                                                                |                        |                           |            |
| Aisle Width          |                     | Two-way - Max 20'  | 22'                  |                                 | One-way Max 20'                                                                                                                                                                                                                                                                                                                                                                                                                                                                                                                                                                                                                                                                                                                                                                                                                                                                                                                                                                                                                                                                                                                                                                                                                                                                                                                                                                                                                                                                                                                                                                                                                                                                                                                                                                                                                                                                                                                                                                                                                                                                                                                | 25'                    |                           |            |
| Parking              |                     |                    |                      |                                 |                                                                                                                                                                                                                                                                                                                                                                                                                                                                                                                                                                                                                                                                                                                                                                                                                                                                                                                                                                                                                                                                                                                                                                                                                                                                                                                                                                                                                                                                                                                                                                                                                                                                                                                                                                                                                                                                                                                                                                                                                                                                                                                                |                        |                           |            |
|                      |                     |                    |                      |                                 | MF-1 per unit Req. (63                                                                                                                                                                                                                                                                                                                                                                                                                                                                                                                                                                                                                                                                                                                                                                                                                                                                                                                                                                                                                                                                                                                                                                                                                                                                                                                                                                                                                                                                                                                                                                                                                                                                                                                                                                                                                                                                                                                                                                                                                                                                                                         |                        |                           |            |
|                      |                     | TH-1 per unit Req. |                      |                                 | spaces) Commercial -                                                                                                                                                                                                                                                                                                                                                                                                                                                                                                                                                                                                                                                                                                                                                                                                                                                                                                                                                                                                                                                                                                                                                                                                                                                                                                                                                                                                                                                                                                                                                                                                                                                                                                                                                                                                                                                                                                                                                                                                                                                                                                           |                        |                           |            |
|                      |                     | (63 Spaces)        |                      |                                 | None                                                                                                                                                                                                                                                                                                                                                                                                                                                                                                                                                                                                                                                                                                                                                                                                                                                                                                                                                                                                                                                                                                                                                                                                                                                                                                                                                                                                                                                                                                                                                                                                                                                                                                                                                                                                                                                                                                                                                                                                                                                                                                                           |                        |                           |            |
| Garage -TH           |                     |                    | 126                  |                                 | NATIONAL PROPERTY OF THE PROPE |                        |                           |            |
| Shared Surface Space | es with Lot One     |                    | 8                    |                                 |                                                                                                                                                                                                                                                                                                                                                                                                                                                                                                                                                                                                                                                                                                                                                                                                                                                                                                                                                                                                                                                                                                                                                                                                                                                                                                                                                                                                                                                                                                                                                                                                                                                                                                                                                                                                                                                                                                                                                                                                                                                                                                                                |                        |                           |            |
| M.                   | Total TH Parking    |                    | 134                  | 2.1/Unit                        |                                                                                                                                                                                                                                                                                                                                                                                                                                                                                                                                                                                                                                                                                                                                                                                                                                                                                                                                                                                                                                                                                                                                                                                                                                                                                                                                                                                                                                                                                                                                                                                                                                                                                                                                                                                                                                                                                                                                                                                                                                                                                                                                |                        |                           |            |
|                      |                     |                    | *TH Parking Total Ex | The second second second second | Street Spaces                                                                                                                                                                                                                                                                                                                                                                                                                                                                                                                                                                                                                                                                                                                                                                                                                                                                                                                                                                                                                                                                                                                                                                                                                                                                                                                                                                                                                                                                                                                                                                                                                                                                                                                                                                                                                                                                                                                                                                                                                                                                                                                  |                        |                           |            |
|                      |                     |                    | 65 Bike Stalls       | 1/Unit                          |                                                                                                                                                                                                                                                                                                                                                                                                                                                                                                                                                                                                                                                                                                                                                                                                                                                                                                                                                                                                                                                                                                                                                                                                                                                                                                                                                                                                                                                                                                                                                                                                                                                                                                                                                                                                                                                                                                                                                                                                                                                                                                                                |                        |                           |            |
| Garage -Apartment    |                     |                    | 72.21112.314113      | 20.00                           |                                                                                                                                                                                                                                                                                                                                                                                                                                                                                                                                                                                                                                                                                                                                                                                                                                                                                                                                                                                                                                                                                                                                                                                                                                                                                                                                                                                                                                                                                                                                                                                                                                                                                                                                                                                                                                                                                                                                                                                                                                                                                                                                | 39                     |                           |            |
| Carport Parking      |                     |                    |                      |                                 |                                                                                                                                                                                                                                                                                                                                                                                                                                                                                                                                                                                                                                                                                                                                                                                                                                                                                                                                                                                                                                                                                                                                                                                                                                                                                                                                                                                                                                                                                                                                                                                                                                                                                                                                                                                                                                                                                                                                                                                                                                                                                                                                | 24                     |                           |            |
| Surface- Apartment   | nte                 |                    |                      |                                 |                                                                                                                                                                                                                                                                                                                                                                                                                                                                                                                                                                                                                                                                                                                                                                                                                                                                                                                                                                                                                                                                                                                                                                                                                                                                                                                                                                                                                                                                                                                                                                                                                                                                                                                                                                                                                                                                                                                                                                                                                                                                                                                                | 13                     |                           |            |
| Janace Apartment     |                     |                    |                      |                                 |                                                                                                                                                                                                                                                                                                                                                                                                                                                                                                                                                                                                                                                                                                                                                                                                                                                                                                                                                                                                                                                                                                                                                                                                                                                                                                                                                                                                                                                                                                                                                                                                                                                                                                                                                                                                                                                                                                                                                                                                                                                                                                                                | 76                     |                           | 1.2/Unit   |
|                      | Total Apt. Parking  |                    |                      |                                 |                                                                                                                                                                                                                                                                                                                                                                                                                                                                                                                                                                                                                                                                                                                                                                                                                                                                                                                                                                                                                                                                                                                                                                                                                                                                                                                                                                                                                                                                                                                                                                                                                                                                                                                                                                                                                                                                                                                                                                                                                                                                                                                                | 68 Bike Stalls         | lo.                       |            |
|                      |                     |                    | -                    |                                 |                                                                                                                                                                                                                                                                                                                                                                                                                                                                                                                                                                                                                                                                                                                                                                                                                                                                                                                                                                                                                                                                                                                                                                                                                                                                                                                                                                                                                                                                                                                                                                                                                                                                                                                                                                                                                                                                                                                                                                                                                                                                                                                                |                        |                           | 1/Unit     |
| C                    | -                   |                    |                      |                                 |                                                                                                                                                                                                                                                                                                                                                                                                                                                                                                                                                                                                                                                                                                                                                                                                                                                                                                                                                                                                                                                                                                                                                                                                                                                                                                                                                                                                                                                                                                                                                                                                                                                                                                                                                                                                                                                                                                                                                                                                                                                                                                                                | (63 interior/ 5        | extenory                  |            |
| Commercial           | T                   |                    |                      |                                 |                                                                                                                                                                                                                                                                                                                                                                                                                                                                                                                                                                                                                                                                                                                                                                                                                                                                                                                                                                                                                                                                                                                                                                                                                                                                                                                                                                                                                                                                                                                                                                                                                                                                                                                                                                                                                                                                                                                                                                                                                                                                                                                                | 20.0                   |                           | 7/4 000    |
|                      | Total Comm. Parking |                    |                      |                                 |                                                                                                                                                                                                                                                                                                                                                                                                                                                                                                                                                                                                                                                                                                                                                                                                                                                                                                                                                                                                                                                                                                                                                                                                                                                                                                                                                                                                                                                                                                                                                                                                                                                                                                                                                                                                                                                                                                                                                                                                                                                                                                                                | 29 Spaces              | 7                         | 7/1,000 s  |
|                      |                     |                    |                      |                                 |                                                                                                                                                                                                                                                                                                                                                                                                                                                                                                                                                                                                                                                                                                                                                                                                                                                                                                                                                                                                                                                                                                                                                                                                                                                                                                                                                                                                                                                                                                                                                                                                                                                                                                                                                                                                                                                                                                                                                                                                                                                                                                                                | 5 Bike Spaces          | Contract to the second of |            |
|                      |                     |                    |                      |                                 | l                                                                                                                                                                                                                                                                                                                                                                                                                                                                                                                                                                                                                                                                                                                                                                                                                                                                                                                                                                                                                                                                                                                                                                                                                                                                                                                                                                                                                                                                                                                                                                                                                                                                                                                                                                                                                                                                                                                                                                                                                                                                                                                              | 1- 40' X 8' Load       | ding Space                |            |