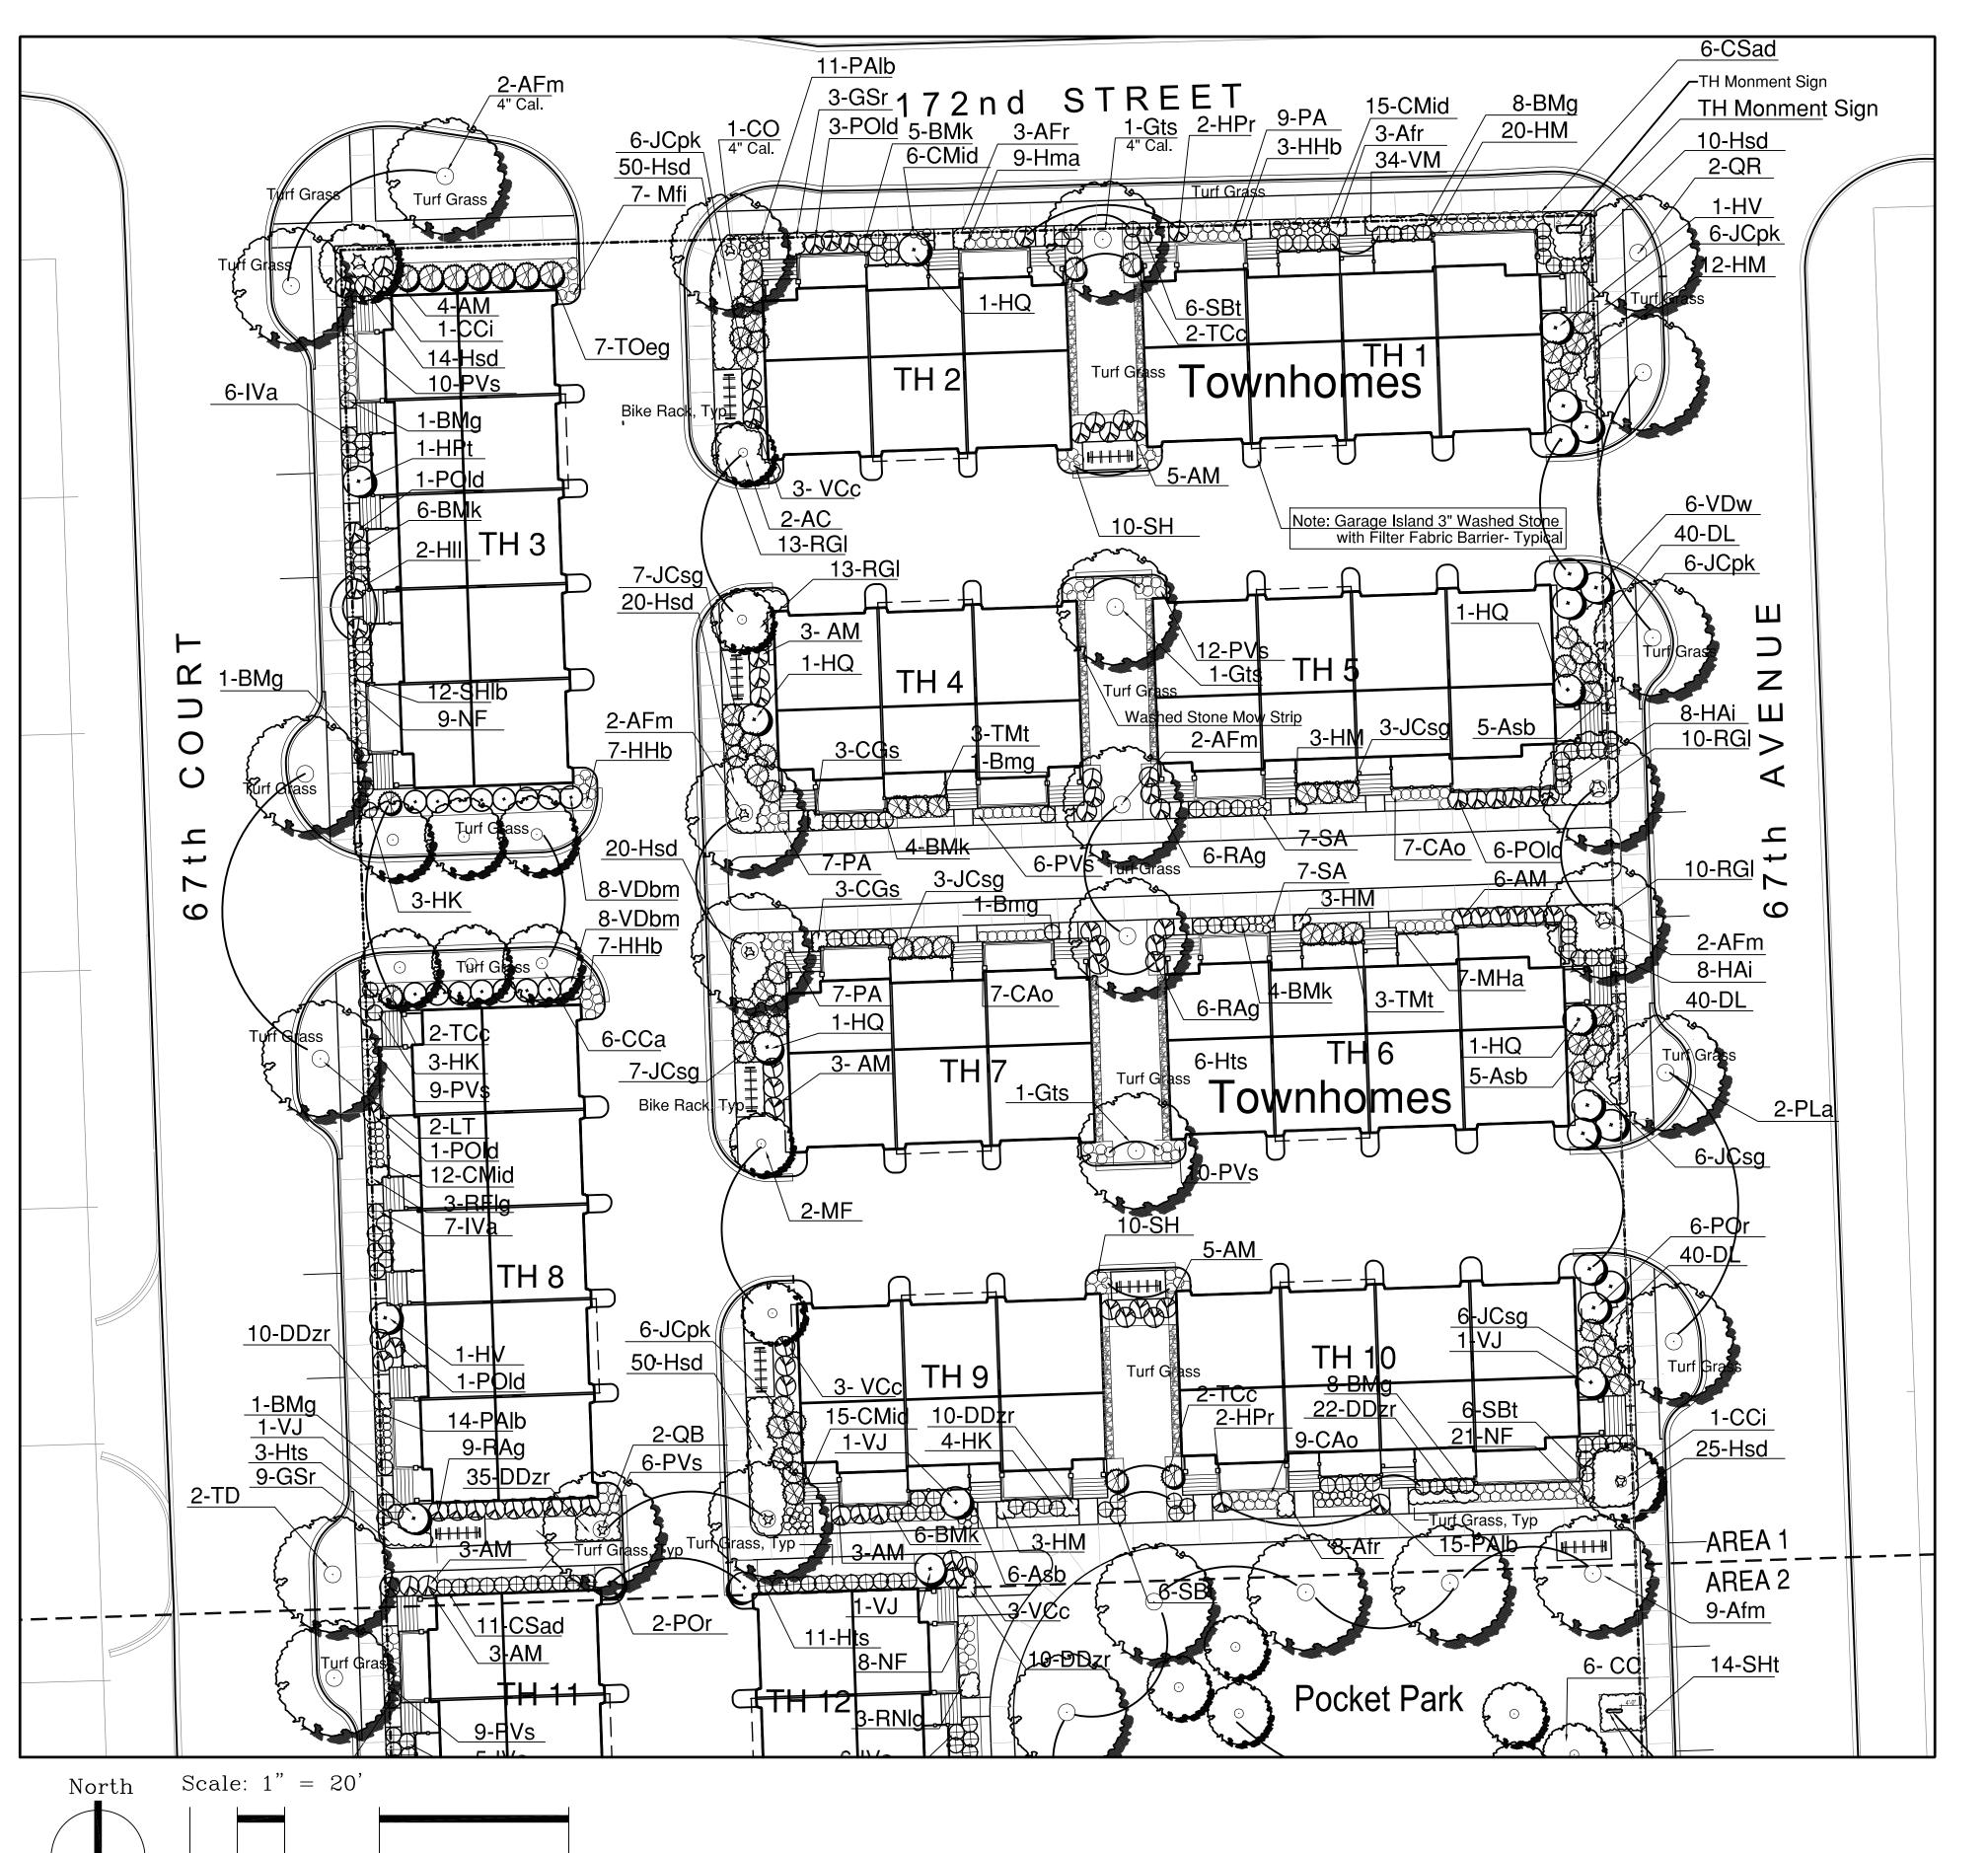

# SITE DATA

| Lot                  |                     |                    | 1                    |                                 | 2                                                                                                                                                                                                                                                                                                                                                                                                                                                                                                                                                                                                                                                                                                                                                                                                                                                                                                                                                                                                                                                                                                                                                                                                                                                                                                                                                                                                                                                                                                                                                                                                                                                                                                                                                                                                                                                                                                                                                                                                                                                                                                                              |                        |                           |            |
|----------------------|---------------------|--------------------|----------------------|---------------------------------|--------------------------------------------------------------------------------------------------------------------------------------------------------------------------------------------------------------------------------------------------------------------------------------------------------------------------------------------------------------------------------------------------------------------------------------------------------------------------------------------------------------------------------------------------------------------------------------------------------------------------------------------------------------------------------------------------------------------------------------------------------------------------------------------------------------------------------------------------------------------------------------------------------------------------------------------------------------------------------------------------------------------------------------------------------------------------------------------------------------------------------------------------------------------------------------------------------------------------------------------------------------------------------------------------------------------------------------------------------------------------------------------------------------------------------------------------------------------------------------------------------------------------------------------------------------------------------------------------------------------------------------------------------------------------------------------------------------------------------------------------------------------------------------------------------------------------------------------------------------------------------------------------------------------------------------------------------------------------------------------------------------------------------------------------------------------------------------------------------------------------------|------------------------|---------------------------|------------|
| Zoning               |                     | DG                 |                      |                                 | DC                                                                                                                                                                                                                                                                                                                                                                                                                                                                                                                                                                                                                                                                                                                                                                                                                                                                                                                                                                                                                                                                                                                                                                                                                                                                                                                                                                                                                                                                                                                                                                                                                                                                                                                                                                                                                                                                                                                                                                                                                                                                                                                             |                        |                           |            |
| Land Area            |                     | 2.98 acres         |                      |                                 | 1.44 acres                                                                                                                                                                                                                                                                                                                                                                                                                                                                                                                                                                                                                                                                                                                                                                                                                                                                                                                                                                                                                                                                                                                                                                                                                                                                                                                                                                                                                                                                                                                                                                                                                                                                                                                                                                                                                                                                                                                                                                                                                                                                                                                     |                        |                           |            |
| Use                  |                     | Town               | nomes                |                                 | Mixed Use                                                                                                                                                                                                                                                                                                                                                                                                                                                                                                                                                                                                                                                                                                                                                                                                                                                                                                                                                                                                                                                                                                                                                                                                                                                                                                                                                                                                                                                                                                                                                                                                                                                                                                                                                                                                                                                                                                                                                                                                                                                                                                                      |                        |                           |            |
|                      |                     | Allowable          | Proposed             | Total Units                     | Allowable                                                                                                                                                                                                                                                                                                                                                                                                                                                                                                                                                                                                                                                                                                                                                                                                                                                                                                                                                                                                                                                                                                                                                                                                                                                                                                                                                                                                                                                                                                                                                                                                                                                                                                                                                                                                                                                                                                                                                                                                                                                                                                                      | Proposed               |                           | Total Unit |
| FAR                  | ;                   | 1                  |                      |                                 |                                                                                                                                                                                                                                                                                                                                                                                                                                                                                                                                                                                                                                                                                                                                                                                                                                                                                                                                                                                                                                                                                                                                                                                                                                                                                                                                                                                                                                                                                                                                                                                                                                                                                                                                                                                                                                                                                                                                                                                                                                                                                                                                | 1003420011111          |                           |            |
| Building Height      |                     | Min. 3 Stories     | 3 stories            |                                 | Min. 3 stories                                                                                                                                                                                                                                                                                                                                                                                                                                                                                                                                                                                                                                                                                                                                                                                                                                                                                                                                                                                                                                                                                                                                                                                                                                                                                                                                                                                                                                                                                                                                                                                                                                                                                                                                                                                                                                                                                                                                                                                                                                                                                                                 | 5 stories              |                           |            |
| Building Setback     | Front (67th Ave)    | 5'-15'             | 10.8'                |                                 | 5' Max. (North St.)                                                                                                                                                                                                                                                                                                                                                                                                                                                                                                                                                                                                                                                                                                                                                                                                                                                                                                                                                                                                                                                                                                                                                                                                                                                                                                                                                                                                                                                                                                                                                                                                                                                                                                                                                                                                                                                                                                                                                                                                                                                                                                            | 8'                     |                           |            |
|                      | Front (67th Ct.)    | 5'-15'             | 8.7'                 |                                 | 5' Max. (Cut Thru)                                                                                                                                                                                                                                                                                                                                                                                                                                                                                                                                                                                                                                                                                                                                                                                                                                                                                                                                                                                                                                                                                                                                                                                                                                                                                                                                                                                                                                                                                                                                                                                                                                                                                                                                                                                                                                                                                                                                                                                                                                                                                                             | 1'                     |                           |            |
|                      | Front (172nd St.)   | 5'-15'             | 9.3'                 |                                 | 5' Max. (67th)                                                                                                                                                                                                                                                                                                                                                                                                                                                                                                                                                                                                                                                                                                                                                                                                                                                                                                                                                                                                                                                                                                                                                                                                                                                                                                                                                                                                                                                                                                                                                                                                                                                                                                                                                                                                                                                                                                                                                                                                                                                                                                                 | 1.2'                   |                           |            |
|                      | Side                | N/A                |                      |                                 | 5' Min. (north)                                                                                                                                                                                                                                                                                                                                                                                                                                                                                                                                                                                                                                                                                                                                                                                                                                                                                                                                                                                                                                                                                                                                                                                                                                                                                                                                                                                                                                                                                                                                                                                                                                                                                                                                                                                                                                                                                                                                                                                                                                                                                                                | 81'                    |                           |            |
|                      | Rear (south)        | 5' Min.            | 13.3'                |                                 |                                                                                                                                                                                                                                                                                                                                                                                                                                                                                                                                                                                                                                                                                                                                                                                                                                                                                                                                                                                                                                                                                                                                                                                                                                                                                                                                                                                                                                                                                                                                                                                                                                                                                                                                                                                                                                                                                                                                                                                                                                                                                                                                |                        |                           |            |
| Parking Setback      | Front               | N/A                |                      |                                 | 20'                                                                                                                                                                                                                                                                                                                                                                                                                                                                                                                                                                                                                                                                                                                                                                                                                                                                                                                                                                                                                                                                                                                                                                                                                                                                                                                                                                                                                                                                                                                                                                                                                                                                                                                                                                                                                                                                                                                                                                                                                                                                                                                            | 5'                     |                           |            |
| 100                  | Corner Side Yard    | N/A                |                      |                                 |                                                                                                                                                                                                                                                                                                                                                                                                                                                                                                                                                                                                                                                                                                                                                                                                                                                                                                                                                                                                                                                                                                                                                                                                                                                                                                                                                                                                                                                                                                                                                                                                                                                                                                                                                                                                                                                                                                                                                                                                                                                                                                                                |                        |                           |            |
|                      | Side                | N/A                |                      |                                 | 0'                                                                                                                                                                                                                                                                                                                                                                                                                                                                                                                                                                                                                                                                                                                                                                                                                                                                                                                                                                                                                                                                                                                                                                                                                                                                                                                                                                                                                                                                                                                                                                                                                                                                                                                                                                                                                                                                                                                                                                                                                                                                                                                             | 0'                     |                           |            |
|                      | Rear                | N/A                |                      |                                 | 5'                                                                                                                                                                                                                                                                                                                                                                                                                                                                                                                                                                                                                                                                                                                                                                                                                                                                                                                                                                                                                                                                                                                                                                                                                                                                                                                                                                                                                                                                                                                                                                                                                                                                                                                                                                                                                                                                                                                                                                                                                                                                                                                             |                        |                           |            |
|                      | 3,100,000           |                    |                      |                                 | 1=0                                                                                                                                                                                                                                                                                                                                                                                                                                                                                                                                                                                                                                                                                                                                                                                                                                                                                                                                                                                                                                                                                                                                                                                                                                                                                                                                                                                                                                                                                                                                                                                                                                                                                                                                                                                                                                                                                                                                                                                                                                                                                                                            |                        |                           |            |
| MF TH Unit Size      |                     | 1,200 SF Min.      | 1,500 SF to 1,800 SF | 63                              |                                                                                                                                                                                                                                                                                                                                                                                                                                                                                                                                                                                                                                                                                                                                                                                                                                                                                                                                                                                                                                                                                                                                                                                                                                                                                                                                                                                                                                                                                                                                                                                                                                                                                                                                                                                                                                                                                                                                                                                                                                                                                                                                |                        |                           |            |
| MF Apt. Unit Size    |                     |                    | 2,000                |                                 | UNIT TYPES                                                                                                                                                                                                                                                                                                                                                                                                                                                                                                                                                                                                                                                                                                                                                                                                                                                                                                                                                                                                                                                                                                                                                                                                                                                                                                                                                                                                                                                                                                                                                                                                                                                                                                                                                                                                                                                                                                                                                                                                                                                                                                                     | Rentable SE            | Total Rentable SF         | Total      |
| riper officoree      |                     | -                  |                      |                                 | A, Studio                                                                                                                                                                                                                                                                                                                                                                                                                                                                                                                                                                                                                                                                                                                                                                                                                                                                                                                                                                                                                                                                                                                                                                                                                                                                                                                                                                                                                                                                                                                                                                                                                                                                                                                                                                                                                                                                                                                                                                                                                                                                                                                      | 704.00                 | 3,520                     | 5          |
|                      |                     |                    | -                    |                                 | B- One Bedroom                                                                                                                                                                                                                                                                                                                                                                                                                                                                                                                                                                                                                                                                                                                                                                                                                                                                                                                                                                                                                                                                                                                                                                                                                                                                                                                                                                                                                                                                                                                                                                                                                                                                                                                                                                                                                                                                                                                                                                                                                                                                                                                 | 808.00                 | 3,232                     | 4          |
|                      |                     |                    |                      |                                 | B1- One Bedroom                                                                                                                                                                                                                                                                                                                                                                                                                                                                                                                                                                                                                                                                                                                                                                                                                                                                                                                                                                                                                                                                                                                                                                                                                                                                                                                                                                                                                                                                                                                                                                                                                                                                                                                                                                                                                                                                                                                                                                                                                                                                                                                | 933.00                 | 3,732                     | 4          |
|                      | :                   |                    | -                    |                                 | B2- One Bedroom                                                                                                                                                                                                                                                                                                                                                                                                                                                                                                                                                                                                                                                                                                                                                                                                                                                                                                                                                                                                                                                                                                                                                                                                                                                                                                                                                                                                                                                                                                                                                                                                                                                                                                                                                                                                                                                                                                                                                                                                                                                                                                                | 831.00                 | 8,310                     | 10         |
|                      |                     |                    |                      |                                 | C- One Bedroom/office                                                                                                                                                                                                                                                                                                                                                                                                                                                                                                                                                                                                                                                                                                                                                                                                                                                                                                                                                                                                                                                                                                                                                                                                                                                                                                                                                                                                                                                                                                                                                                                                                                                                                                                                                                                                                                                                                                                                                                                                                                                                                                          | 880.00                 | 2,640                     | 3          |
|                      |                     |                    |                      |                                 | D- One Bedroom/office                                                                                                                                                                                                                                                                                                                                                                                                                                                                                                                                                                                                                                                                                                                                                                                                                                                                                                                                                                                                                                                                                                                                                                                                                                                                                                                                                                                                                                                                                                                                                                                                                                                                                                                                                                                                                                                                                                                                                                                                                                                                                                          | 880.00                 | 7,040                     | 8          |
|                      |                     |                    |                      |                                 | E- Two Bedroom                                                                                                                                                                                                                                                                                                                                                                                                                                                                                                                                                                                                                                                                                                                                                                                                                                                                                                                                                                                                                                                                                                                                                                                                                                                                                                                                                                                                                                                                                                                                                                                                                                                                                                                                                                                                                                                                                                                                                                                                                                                                                                                 | 1,076.00               | 4,304                     |            |
|                      |                     |                    |                      |                                 | E1- Two Bedroom                                                                                                                                                                                                                                                                                                                                                                                                                                                                                                                                                                                                                                                                                                                                                                                                                                                                                                                                                                                                                                                                                                                                                                                                                                                                                                                                                                                                                                                                                                                                                                                                                                                                                                                                                                                                                                                                                                                                                                                                                                                                                                                | 1,076.00               | 4,376                     | 4          |
|                      |                     |                    |                      |                                 | F- Two Bedroom corner                                                                                                                                                                                                                                                                                                                                                                                                                                                                                                                                                                                                                                                                                                                                                                                                                                                                                                                                                                                                                                                                                                                                                                                                                                                                                                                                                                                                                                                                                                                                                                                                                                                                                                                                                                                                                                                                                                                                                                                                                                                                                                          |                        |                           | 16         |
|                      |                     |                    |                      |                                 |                                                                                                                                                                                                                                                                                                                                                                                                                                                                                                                                                                                                                                                                                                                                                                                                                                                                                                                                                                                                                                                                                                                                                                                                                                                                                                                                                                                                                                                                                                                                                                                                                                                                                                                                                                                                                                                                                                                                                                                                                                                                                                                                | 1,164.00               | 18,624                    |            |
|                      |                     |                    |                      |                                 | G- Two Bedroom                                                                                                                                                                                                                                                                                                                                                                                                                                                                                                                                                                                                                                                                                                                                                                                                                                                                                                                                                                                                                                                                                                                                                                                                                                                                                                                                                                                                                                                                                                                                                                                                                                                                                                                                                                                                                                                                                                                                                                                                                                                                                                                 | 1,271.00               | 3,813                     | 3          |
|                      |                     | 1                  |                      |                                 | H- Three Bedroom corner                                                                                                                                                                                                                                                                                                                                                                                                                                                                                                                                                                                                                                                                                                                                                                                                                                                                                                                                                                                                                                                                                                                                                                                                                                                                                                                                                                                                                                                                                                                                                                                                                                                                                                                                                                                                                                                                                                                                                                                                                                                                                                        | NAME OF TAXABLE PARTY. | 1,476                     | 1          |
|                      |                     |                    |                      |                                 | I- Three Bedroom                                                                                                                                                                                                                                                                                                                                                                                                                                                                                                                                                                                                                                                                                                                                                                                                                                                                                                                                                                                                                                                                                                                                                                                                                                                                                                                                                                                                                                                                                                                                                                                                                                                                                                                                                                                                                                                                                                                                                                                                                                                                                                               | 1,445.00               | 1,445                     | 1          |
| Apartment SFTotal    |                     |                    |                      |                                 | TOTALSF                                                                                                                                                                                                                                                                                                                                                                                                                                                                                                                                                                                                                                                                                                                                                                                                                                                                                                                                                                                                                                                                                                                                                                                                                                                                                                                                                                                                                                                                                                                                                                                                                                                                                                                                                                                                                                                                                                                                                                                                                                                                                                                        |                        | 62,512                    | 200        |
| Unit Total           |                     |                    |                      |                                 |                                                                                                                                                                                                                                                                                                                                                                                                                                                                                                                                                                                                                                                                                                                                                                                                                                                                                                                                                                                                                                                                                                                                                                                                                                                                                                                                                                                                                                                                                                                                                                                                                                                                                                                                                                                                                                                                                                                                                                                                                                                                                                                                |                        |                           | 63         |
| Average Apt. SF      |                     |                    |                      |                                 |                                                                                                                                                                                                                                                                                                                                                                                                                                                                                                                                                                                                                                                                                                                                                                                                                                                                                                                                                                                                                                                                                                                                                                                                                                                                                                                                                                                                                                                                                                                                                                                                                                                                                                                                                                                                                                                                                                                                                                                                                                                                                                                                | (Avg SF/Unit)          |                           | 992.3      |
| Commercial SF        |                     |                    |                      |                                 |                                                                                                                                                                                                                                                                                                                                                                                                                                                                                                                                                                                                                                                                                                                                                                                                                                                                                                                                                                                                                                                                                                                                                                                                                                                                                                                                                                                                                                                                                                                                                                                                                                                                                                                                                                                                                                                                                                                                                                                                                                                                                                                                |                        |                           | 4,352.0    |
|                      |                     |                    |                      |                                 |                                                                                                                                                                                                                                                                                                                                                                                                                                                                                                                                                                                                                                                                                                                                                                                                                                                                                                                                                                                                                                                                                                                                                                                                                                                                                                                                                                                                                                                                                                                                                                                                                                                                                                                                                                                                                                                                                                                                                                                                                                                                                                                                |                        |                           |            |
| Aisle Width          |                     | Two-way - Max 20'  | 22'                  |                                 | One-way Max 20'                                                                                                                                                                                                                                                                                                                                                                                                                                                                                                                                                                                                                                                                                                                                                                                                                                                                                                                                                                                                                                                                                                                                                                                                                                                                                                                                                                                                                                                                                                                                                                                                                                                                                                                                                                                                                                                                                                                                                                                                                                                                                                                | 25'                    |                           |            |
| Parking              |                     |                    |                      |                                 |                                                                                                                                                                                                                                                                                                                                                                                                                                                                                                                                                                                                                                                                                                                                                                                                                                                                                                                                                                                                                                                                                                                                                                                                                                                                                                                                                                                                                                                                                                                                                                                                                                                                                                                                                                                                                                                                                                                                                                                                                                                                                                                                |                        |                           |            |
|                      |                     |                    |                      |                                 | MF-1 per unit Req. (63                                                                                                                                                                                                                                                                                                                                                                                                                                                                                                                                                                                                                                                                                                                                                                                                                                                                                                                                                                                                                                                                                                                                                                                                                                                                                                                                                                                                                                                                                                                                                                                                                                                                                                                                                                                                                                                                                                                                                                                                                                                                                                         |                        |                           |            |
|                      |                     | TH-1 per unit Req. |                      |                                 | spaces) Commercial -                                                                                                                                                                                                                                                                                                                                                                                                                                                                                                                                                                                                                                                                                                                                                                                                                                                                                                                                                                                                                                                                                                                                                                                                                                                                                                                                                                                                                                                                                                                                                                                                                                                                                                                                                                                                                                                                                                                                                                                                                                                                                                           |                        |                           |            |
|                      |                     | (63 Spaces)        |                      |                                 | None                                                                                                                                                                                                                                                                                                                                                                                                                                                                                                                                                                                                                                                                                                                                                                                                                                                                                                                                                                                                                                                                                                                                                                                                                                                                                                                                                                                                                                                                                                                                                                                                                                                                                                                                                                                                                                                                                                                                                                                                                                                                                                                           |                        |                           |            |
| Garage -TH           |                     |                    | 126                  |                                 | NATIONAL PROPERTY OF THE PROPE |                        |                           |            |
| Shared Surface Space | es with Lot One     |                    | 8                    |                                 |                                                                                                                                                                                                                                                                                                                                                                                                                                                                                                                                                                                                                                                                                                                                                                                                                                                                                                                                                                                                                                                                                                                                                                                                                                                                                                                                                                                                                                                                                                                                                                                                                                                                                                                                                                                                                                                                                                                                                                                                                                                                                                                                |                        |                           |            |
| M.                   | Total TH Parking    |                    | 134                  | 2.1/Unit                        |                                                                                                                                                                                                                                                                                                                                                                                                                                                                                                                                                                                                                                                                                                                                                                                                                                                                                                                                                                                                                                                                                                                                                                                                                                                                                                                                                                                                                                                                                                                                                                                                                                                                                                                                                                                                                                                                                                                                                                                                                                                                                                                                |                        |                           |            |
|                      |                     |                    | *TH Parking Total Ex | The second second second second | Street Spaces                                                                                                                                                                                                                                                                                                                                                                                                                                                                                                                                                                                                                                                                                                                                                                                                                                                                                                                                                                                                                                                                                                                                                                                                                                                                                                                                                                                                                                                                                                                                                                                                                                                                                                                                                                                                                                                                                                                                                                                                                                                                                                                  |                        |                           |            |
|                      |                     |                    | 65 Bike Stalls       | 1/Unit                          |                                                                                                                                                                                                                                                                                                                                                                                                                                                                                                                                                                                                                                                                                                                                                                                                                                                                                                                                                                                                                                                                                                                                                                                                                                                                                                                                                                                                                                                                                                                                                                                                                                                                                                                                                                                                                                                                                                                                                                                                                                                                                                                                |                        |                           |            |
| Garage -Apartment    |                     |                    | 72.21112.314113      | 20.00                           |                                                                                                                                                                                                                                                                                                                                                                                                                                                                                                                                                                                                                                                                                                                                                                                                                                                                                                                                                                                                                                                                                                                                                                                                                                                                                                                                                                                                                                                                                                                                                                                                                                                                                                                                                                                                                                                                                                                                                                                                                                                                                                                                | 39                     |                           |            |
| Carport Parking      |                     |                    |                      |                                 |                                                                                                                                                                                                                                                                                                                                                                                                                                                                                                                                                                                                                                                                                                                                                                                                                                                                                                                                                                                                                                                                                                                                                                                                                                                                                                                                                                                                                                                                                                                                                                                                                                                                                                                                                                                                                                                                                                                                                                                                                                                                                                                                | 24                     |                           |            |
| Surface- Apartment   | nte                 |                    |                      |                                 |                                                                                                                                                                                                                                                                                                                                                                                                                                                                                                                                                                                                                                                                                                                                                                                                                                                                                                                                                                                                                                                                                                                                                                                                                                                                                                                                                                                                                                                                                                                                                                                                                                                                                                                                                                                                                                                                                                                                                                                                                                                                                                                                | 13                     |                           |            |
| Janace Apartment     |                     |                    |                      |                                 |                                                                                                                                                                                                                                                                                                                                                                                                                                                                                                                                                                                                                                                                                                                                                                                                                                                                                                                                                                                                                                                                                                                                                                                                                                                                                                                                                                                                                                                                                                                                                                                                                                                                                                                                                                                                                                                                                                                                                                                                                                                                                                                                | 76                     |                           | 1.2/Unit   |
|                      | Total Apt. Parking  |                    |                      |                                 |                                                                                                                                                                                                                                                                                                                                                                                                                                                                                                                                                                                                                                                                                                                                                                                                                                                                                                                                                                                                                                                                                                                                                                                                                                                                                                                                                                                                                                                                                                                                                                                                                                                                                                                                                                                                                                                                                                                                                                                                                                                                                                                                | 68 Bike Stalls         | lo.                       |            |
|                      |                     |                    | -                    |                                 |                                                                                                                                                                                                                                                                                                                                                                                                                                                                                                                                                                                                                                                                                                                                                                                                                                                                                                                                                                                                                                                                                                                                                                                                                                                                                                                                                                                                                                                                                                                                                                                                                                                                                                                                                                                                                                                                                                                                                                                                                                                                                                                                |                        |                           | 1/Unit     |
| C                    | -                   |                    |                      |                                 |                                                                                                                                                                                                                                                                                                                                                                                                                                                                                                                                                                                                                                                                                                                                                                                                                                                                                                                                                                                                                                                                                                                                                                                                                                                                                                                                                                                                                                                                                                                                                                                                                                                                                                                                                                                                                                                                                                                                                                                                                                                                                                                                | (63 interior/ 5        | extenory                  |            |
| Commercial           | T                   |                    |                      |                                 |                                                                                                                                                                                                                                                                                                                                                                                                                                                                                                                                                                                                                                                                                                                                                                                                                                                                                                                                                                                                                                                                                                                                                                                                                                                                                                                                                                                                                                                                                                                                                                                                                                                                                                                                                                                                                                                                                                                                                                                                                                                                                                                                | 20.0                   |                           | 7/4 000    |
|                      | Total Comm. Parking |                    |                      |                                 |                                                                                                                                                                                                                                                                                                                                                                                                                                                                                                                                                                                                                                                                                                                                                                                                                                                                                                                                                                                                                                                                                                                                                                                                                                                                                                                                                                                                                                                                                                                                                                                                                                                                                                                                                                                                                                                                                                                                                                                                                                                                                                                                | 29 Spaces              | 7                         | 7/1,000 s  |
|                      |                     |                    |                      |                                 |                                                                                                                                                                                                                                                                                                                                                                                                                                                                                                                                                                                                                                                                                                                                                                                                                                                                                                                                                                                                                                                                                                                                                                                                                                                                                                                                                                                                                                                                                                                                                                                                                                                                                                                                                                                                                                                                                                                                                                                                                                                                                                                                | 5 Bike Spaces          | Contract to the second of |            |
|                      |                     |                    |                      |                                 | l                                                                                                                                                                                                                                                                                                                                                                                                                                                                                                                                                                                                                                                                                                                                                                                                                                                                                                                                                                                                                                                                                                                                                                                                                                                                                                                                                                                                                                                                                                                                                                                                                                                                                                                                                                                                                                                                                                                                                                                                                                                                                                                              | 1- 40' X 8' Load       | ding Space                |            |