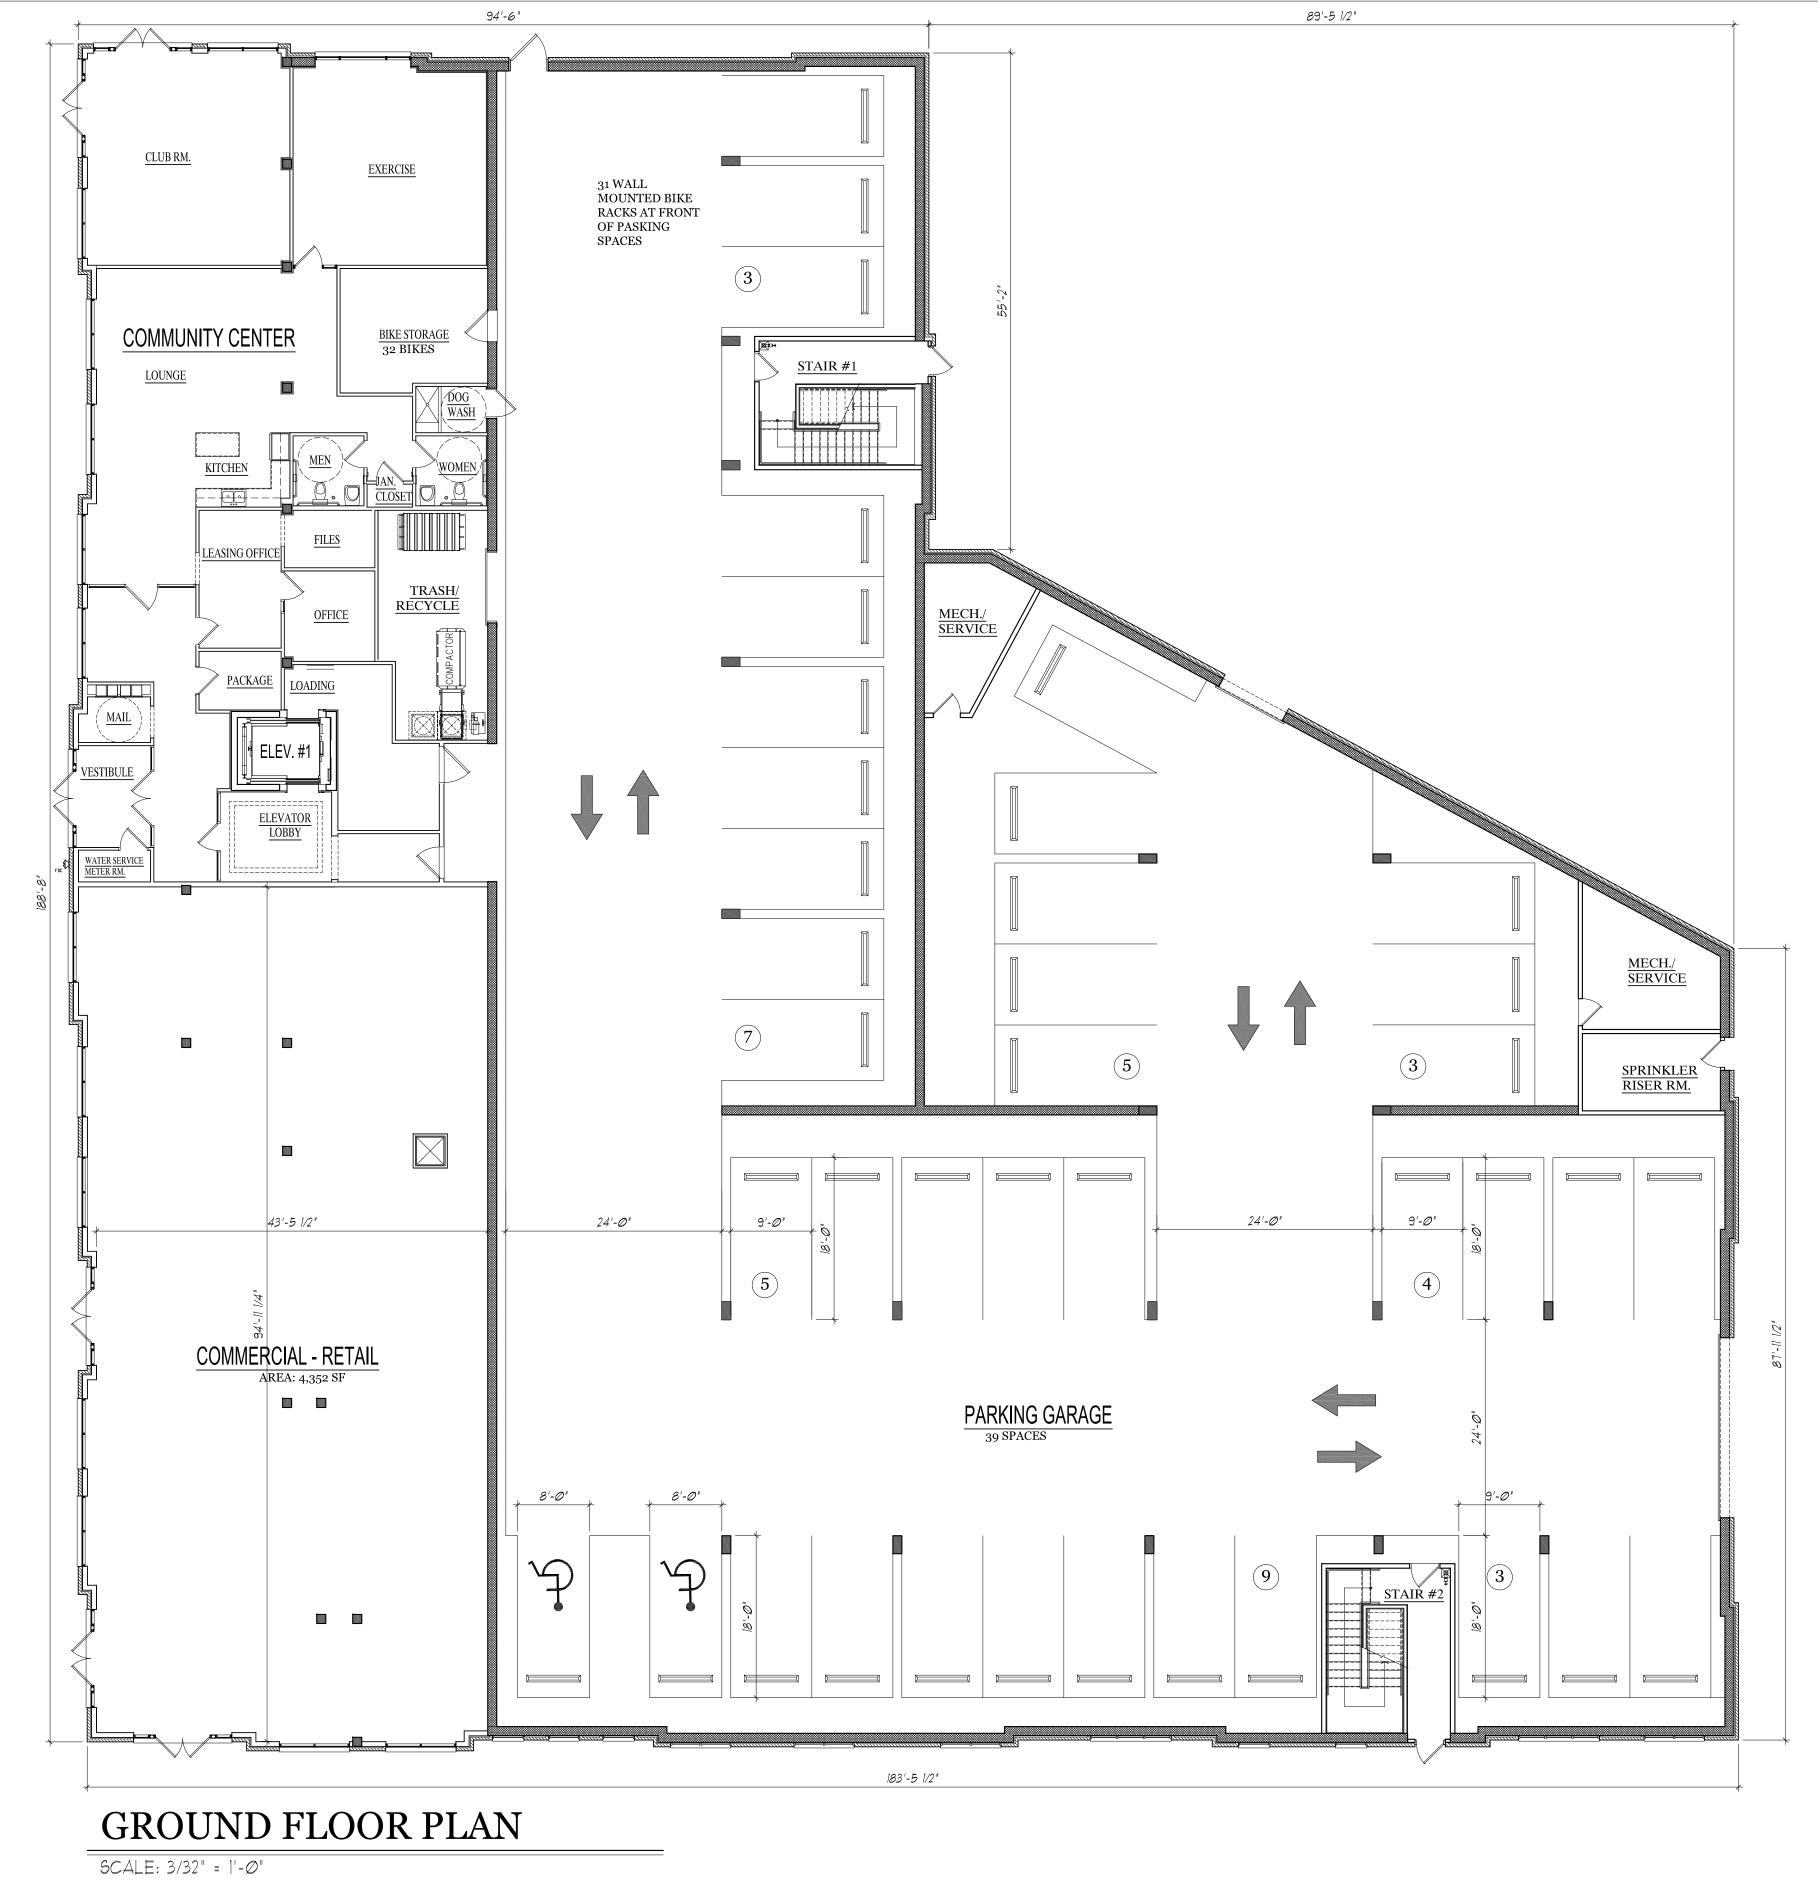

# SITE DATA

| Lot                  |                     |                    | 1                    |                                 | 2                                                                                                                                                                                                                                                                                                                                                                                                                                                                                                                                                                                                                                                                                                                                                                                                                                                                                                                                                                                                                                                                                                                                                                                                                                                                                                                                                                                                                                                                                                                                                                                                                                                                                                                                                                                                                                                                                                                                                                                                                                                                                                                              |                        |                           |            |
|----------------------|---------------------|--------------------|----------------------|---------------------------------|--------------------------------------------------------------------------------------------------------------------------------------------------------------------------------------------------------------------------------------------------------------------------------------------------------------------------------------------------------------------------------------------------------------------------------------------------------------------------------------------------------------------------------------------------------------------------------------------------------------------------------------------------------------------------------------------------------------------------------------------------------------------------------------------------------------------------------------------------------------------------------------------------------------------------------------------------------------------------------------------------------------------------------------------------------------------------------------------------------------------------------------------------------------------------------------------------------------------------------------------------------------------------------------------------------------------------------------------------------------------------------------------------------------------------------------------------------------------------------------------------------------------------------------------------------------------------------------------------------------------------------------------------------------------------------------------------------------------------------------------------------------------------------------------------------------------------------------------------------------------------------------------------------------------------------------------------------------------------------------------------------------------------------------------------------------------------------------------------------------------------------|------------------------|---------------------------|------------|
| Zoning               |                     | DG                 |                      |                                 | DC                                                                                                                                                                                                                                                                                                                                                                                                                                                                                                                                                                                                                                                                                                                                                                                                                                                                                                                                                                                                                                                                                                                                                                                                                                                                                                                                                                                                                                                                                                                                                                                                                                                                                                                                                                                                                                                                                                                                                                                                                                                                                                                             |                        |                           |            |
| Land Area            |                     | 2.98 acres         |                      |                                 | 1.44 acres                                                                                                                                                                                                                                                                                                                                                                                                                                                                                                                                                                                                                                                                                                                                                                                                                                                                                                                                                                                                                                                                                                                                                                                                                                                                                                                                                                                                                                                                                                                                                                                                                                                                                                                                                                                                                                                                                                                                                                                                                                                                                                                     |                        |                           |            |
| Use                  |                     | Town               | nomes                |                                 | Mixed Use                                                                                                                                                                                                                                                                                                                                                                                                                                                                                                                                                                                                                                                                                                                                                                                                                                                                                                                                                                                                                                                                                                                                                                                                                                                                                                                                                                                                                                                                                                                                                                                                                                                                                                                                                                                                                                                                                                                                                                                                                                                                                                                      |                        |                           |            |
|                      |                     | Allowable          | Proposed             | Total Units                     | Allowable                                                                                                                                                                                                                                                                                                                                                                                                                                                                                                                                                                                                                                                                                                                                                                                                                                                                                                                                                                                                                                                                                                                                                                                                                                                                                                                                                                                                                                                                                                                                                                                                                                                                                                                                                                                                                                                                                                                                                                                                                                                                                                                      | Proposed               |                           | Total Unit |
| FAR                  | ;                   | 1                  |                      |                                 |                                                                                                                                                                                                                                                                                                                                                                                                                                                                                                                                                                                                                                                                                                                                                                                                                                                                                                                                                                                                                                                                                                                                                                                                                                                                                                                                                                                                                                                                                                                                                                                                                                                                                                                                                                                                                                                                                                                                                                                                                                                                                                                                | 1003420011111          |                           |            |
| Building Height      |                     | Min. 3 Stories     | 3 stories            |                                 | Min. 3 stories                                                                                                                                                                                                                                                                                                                                                                                                                                                                                                                                                                                                                                                                                                                                                                                                                                                                                                                                                                                                                                                                                                                                                                                                                                                                                                                                                                                                                                                                                                                                                                                                                                                                                                                                                                                                                                                                                                                                                                                                                                                                                                                 | 5 stories              |                           |            |
| Building Setback     | Front (67th Ave)    | 5'-15'             | 10.8'                |                                 | 5' Max. (North St.)                                                                                                                                                                                                                                                                                                                                                                                                                                                                                                                                                                                                                                                                                                                                                                                                                                                                                                                                                                                                                                                                                                                                                                                                                                                                                                                                                                                                                                                                                                                                                                                                                                                                                                                                                                                                                                                                                                                                                                                                                                                                                                            | 8'                     |                           |            |
|                      | Front (67th Ct.)    | 5'-15'             | 8.7'                 |                                 | 5' Max. (Cut Thru)                                                                                                                                                                                                                                                                                                                                                                                                                                                                                                                                                                                                                                                                                                                                                                                                                                                                                                                                                                                                                                                                                                                                                                                                                                                                                                                                                                                                                                                                                                                                                                                                                                                                                                                                                                                                                                                                                                                                                                                                                                                                                                             | 1'                     |                           |            |
|                      | Front (172nd St.)   | 5'-15'             | 9.3'                 |                                 | 5' Max. (67th)                                                                                                                                                                                                                                                                                                                                                                                                                                                                                                                                                                                                                                                                                                                                                                                                                                                                                                                                                                                                                                                                                                                                                                                                                                                                                                                                                                                                                                                                                                                                                                                                                                                                                                                                                                                                                                                                                                                                                                                                                                                                                                                 | 1.2'                   |                           |            |
|                      | Side                | N/A                |                      |                                 | 5' Min. (north)                                                                                                                                                                                                                                                                                                                                                                                                                                                                                                                                                                                                                                                                                                                                                                                                                                                                                                                                                                                                                                                                                                                                                                                                                                                                                                                                                                                                                                                                                                                                                                                                                                                                                                                                                                                                                                                                                                                                                                                                                                                                                                                | 81'                    |                           |            |
|                      | Rear (south)        | 5' Min.            | 13.3'                |                                 |                                                                                                                                                                                                                                                                                                                                                                                                                                                                                                                                                                                                                                                                                                                                                                                                                                                                                                                                                                                                                                                                                                                                                                                                                                                                                                                                                                                                                                                                                                                                                                                                                                                                                                                                                                                                                                                                                                                                                                                                                                                                                                                                |                        |                           |            |
| Parking Setback      | Front               | N/A                |                      |                                 | 20'                                                                                                                                                                                                                                                                                                                                                                                                                                                                                                                                                                                                                                                                                                                                                                                                                                                                                                                                                                                                                                                                                                                                                                                                                                                                                                                                                                                                                                                                                                                                                                                                                                                                                                                                                                                                                                                                                                                                                                                                                                                                                                                            | 5'                     |                           |            |
| 100                  | Corner Side Yard    | N/A                |                      |                                 |                                                                                                                                                                                                                                                                                                                                                                                                                                                                                                                                                                                                                                                                                                                                                                                                                                                                                                                                                                                                                                                                                                                                                                                                                                                                                                                                                                                                                                                                                                                                                                                                                                                                                                                                                                                                                                                                                                                                                                                                                                                                                                                                |                        |                           |            |
|                      | Side                | N/A                |                      |                                 | 0'                                                                                                                                                                                                                                                                                                                                                                                                                                                                                                                                                                                                                                                                                                                                                                                                                                                                                                                                                                                                                                                                                                                                                                                                                                                                                                                                                                                                                                                                                                                                                                                                                                                                                                                                                                                                                                                                                                                                                                                                                                                                                                                             | 0'                     |                           |            |
|                      | Rear                | N/A                |                      |                                 | 5'                                                                                                                                                                                                                                                                                                                                                                                                                                                                                                                                                                                                                                                                                                                                                                                                                                                                                                                                                                                                                                                                                                                                                                                                                                                                                                                                                                                                                                                                                                                                                                                                                                                                                                                                                                                                                                                                                                                                                                                                                                                                                                                             |                        |                           |            |
|                      | 3,100,000           |                    |                      |                                 | 1=0                                                                                                                                                                                                                                                                                                                                                                                                                                                                                                                                                                                                                                                                                                                                                                                                                                                                                                                                                                                                                                                                                                                                                                                                                                                                                                                                                                                                                                                                                                                                                                                                                                                                                                                                                                                                                                                                                                                                                                                                                                                                                                                            |                        |                           |            |
| MF TH Unit Size      |                     | 1,200 SF Min.      | 1,500 SF to 1,800 SF | 63                              |                                                                                                                                                                                                                                                                                                                                                                                                                                                                                                                                                                                                                                                                                                                                                                                                                                                                                                                                                                                                                                                                                                                                                                                                                                                                                                                                                                                                                                                                                                                                                                                                                                                                                                                                                                                                                                                                                                                                                                                                                                                                                                                                |                        |                           |            |
| MF Apt. Unit Size    |                     |                    | 2,000                |                                 | UNIT TYPES                                                                                                                                                                                                                                                                                                                                                                                                                                                                                                                                                                                                                                                                                                                                                                                                                                                                                                                                                                                                                                                                                                                                                                                                                                                                                                                                                                                                                                                                                                                                                                                                                                                                                                                                                                                                                                                                                                                                                                                                                                                                                                                     | Rentable SE            | Total Rentable SF         | Total      |
| riper officoree      |                     | -                  |                      |                                 | A, Studio                                                                                                                                                                                                                                                                                                                                                                                                                                                                                                                                                                                                                                                                                                                                                                                                                                                                                                                                                                                                                                                                                                                                                                                                                                                                                                                                                                                                                                                                                                                                                                                                                                                                                                                                                                                                                                                                                                                                                                                                                                                                                                                      | 704.00                 | 3,520                     | 5          |
|                      |                     |                    | -                    |                                 | B- One Bedroom                                                                                                                                                                                                                                                                                                                                                                                                                                                                                                                                                                                                                                                                                                                                                                                                                                                                                                                                                                                                                                                                                                                                                                                                                                                                                                                                                                                                                                                                                                                                                                                                                                                                                                                                                                                                                                                                                                                                                                                                                                                                                                                 | 808.00                 | 3,232                     | 4          |
|                      |                     |                    |                      |                                 | B1- One Bedroom                                                                                                                                                                                                                                                                                                                                                                                                                                                                                                                                                                                                                                                                                                                                                                                                                                                                                                                                                                                                                                                                                                                                                                                                                                                                                                                                                                                                                                                                                                                                                                                                                                                                                                                                                                                                                                                                                                                                                                                                                                                                                                                | 933.00                 | 3,732                     | 4          |
|                      | :                   |                    | -                    |                                 | B2- One Bedroom                                                                                                                                                                                                                                                                                                                                                                                                                                                                                                                                                                                                                                                                                                                                                                                                                                                                                                                                                                                                                                                                                                                                                                                                                                                                                                                                                                                                                                                                                                                                                                                                                                                                                                                                                                                                                                                                                                                                                                                                                                                                                                                | 831.00                 | 8,310                     | 10         |
|                      |                     |                    |                      |                                 | C- One Bedroom/office                                                                                                                                                                                                                                                                                                                                                                                                                                                                                                                                                                                                                                                                                                                                                                                                                                                                                                                                                                                                                                                                                                                                                                                                                                                                                                                                                                                                                                                                                                                                                                                                                                                                                                                                                                                                                                                                                                                                                                                                                                                                                                          | 880.00                 | 2,640                     | 3          |
|                      |                     |                    |                      |                                 | D- One Bedroom/office                                                                                                                                                                                                                                                                                                                                                                                                                                                                                                                                                                                                                                                                                                                                                                                                                                                                                                                                                                                                                                                                                                                                                                                                                                                                                                                                                                                                                                                                                                                                                                                                                                                                                                                                                                                                                                                                                                                                                                                                                                                                                                          | 880.00                 | 7,040                     | 8          |
|                      |                     |                    |                      |                                 | E- Two Bedroom                                                                                                                                                                                                                                                                                                                                                                                                                                                                                                                                                                                                                                                                                                                                                                                                                                                                                                                                                                                                                                                                                                                                                                                                                                                                                                                                                                                                                                                                                                                                                                                                                                                                                                                                                                                                                                                                                                                                                                                                                                                                                                                 | 1,076.00               | 4,304                     |            |
|                      |                     |                    |                      |                                 | E1- Two Bedroom                                                                                                                                                                                                                                                                                                                                                                                                                                                                                                                                                                                                                                                                                                                                                                                                                                                                                                                                                                                                                                                                                                                                                                                                                                                                                                                                                                                                                                                                                                                                                                                                                                                                                                                                                                                                                                                                                                                                                                                                                                                                                                                | 1,076.00               | 4,376                     | 4          |
|                      |                     |                    |                      |                                 | F- Two Bedroom corner                                                                                                                                                                                                                                                                                                                                                                                                                                                                                                                                                                                                                                                                                                                                                                                                                                                                                                                                                                                                                                                                                                                                                                                                                                                                                                                                                                                                                                                                                                                                                                                                                                                                                                                                                                                                                                                                                                                                                                                                                                                                                                          |                        |                           | 16         |
|                      |                     |                    |                      |                                 |                                                                                                                                                                                                                                                                                                                                                                                                                                                                                                                                                                                                                                                                                                                                                                                                                                                                                                                                                                                                                                                                                                                                                                                                                                                                                                                                                                                                                                                                                                                                                                                                                                                                                                                                                                                                                                                                                                                                                                                                                                                                                                                                | 1,164.00               | 18,624                    |            |
|                      |                     |                    |                      |                                 | G- Two Bedroom                                                                                                                                                                                                                                                                                                                                                                                                                                                                                                                                                                                                                                                                                                                                                                                                                                                                                                                                                                                                                                                                                                                                                                                                                                                                                                                                                                                                                                                                                                                                                                                                                                                                                                                                                                                                                                                                                                                                                                                                                                                                                                                 | 1,271.00               | 3,813                     | 3          |
|                      |                     | 1                  |                      |                                 | H- Three Bedroom corner                                                                                                                                                                                                                                                                                                                                                                                                                                                                                                                                                                                                                                                                                                                                                                                                                                                                                                                                                                                                                                                                                                                                                                                                                                                                                                                                                                                                                                                                                                                                                                                                                                                                                                                                                                                                                                                                                                                                                                                                                                                                                                        | NAME OF TAXABLE PARTY. | 1,476                     | 1          |
|                      |                     |                    |                      |                                 | I- Three Bedroom                                                                                                                                                                                                                                                                                                                                                                                                                                                                                                                                                                                                                                                                                                                                                                                                                                                                                                                                                                                                                                                                                                                                                                                                                                                                                                                                                                                                                                                                                                                                                                                                                                                                                                                                                                                                                                                                                                                                                                                                                                                                                                               | 1,445.00               | 1,445                     | 1          |
| Apartment SFTotal    |                     |                    |                      |                                 | TOTALSF                                                                                                                                                                                                                                                                                                                                                                                                                                                                                                                                                                                                                                                                                                                                                                                                                                                                                                                                                                                                                                                                                                                                                                                                                                                                                                                                                                                                                                                                                                                                                                                                                                                                                                                                                                                                                                                                                                                                                                                                                                                                                                                        |                        | 62,512                    | 200        |
| Unit Total           |                     |                    |                      |                                 |                                                                                                                                                                                                                                                                                                                                                                                                                                                                                                                                                                                                                                                                                                                                                                                                                                                                                                                                                                                                                                                                                                                                                                                                                                                                                                                                                                                                                                                                                                                                                                                                                                                                                                                                                                                                                                                                                                                                                                                                                                                                                                                                |                        |                           | 63         |
| Average Apt. SF      |                     |                    |                      |                                 |                                                                                                                                                                                                                                                                                                                                                                                                                                                                                                                                                                                                                                                                                                                                                                                                                                                                                                                                                                                                                                                                                                                                                                                                                                                                                                                                                                                                                                                                                                                                                                                                                                                                                                                                                                                                                                                                                                                                                                                                                                                                                                                                | (Avg SF/Unit)          |                           | 992.3      |
| Commercial SF        |                     |                    |                      |                                 |                                                                                                                                                                                                                                                                                                                                                                                                                                                                                                                                                                                                                                                                                                                                                                                                                                                                                                                                                                                                                                                                                                                                                                                                                                                                                                                                                                                                                                                                                                                                                                                                                                                                                                                                                                                                                                                                                                                                                                                                                                                                                                                                |                        |                           | 4,352.0    |
|                      |                     |                    |                      |                                 |                                                                                                                                                                                                                                                                                                                                                                                                                                                                                                                                                                                                                                                                                                                                                                                                                                                                                                                                                                                                                                                                                                                                                                                                                                                                                                                                                                                                                                                                                                                                                                                                                                                                                                                                                                                                                                                                                                                                                                                                                                                                                                                                |                        |                           |            |
| Aisle Width          |                     | Two-way - Max 20'  | 22'                  |                                 | One-way Max 20'                                                                                                                                                                                                                                                                                                                                                                                                                                                                                                                                                                                                                                                                                                                                                                                                                                                                                                                                                                                                                                                                                                                                                                                                                                                                                                                                                                                                                                                                                                                                                                                                                                                                                                                                                                                                                                                                                                                                                                                                                                                                                                                | 25'                    |                           |            |
| Parking              |                     |                    |                      |                                 |                                                                                                                                                                                                                                                                                                                                                                                                                                                                                                                                                                                                                                                                                                                                                                                                                                                                                                                                                                                                                                                                                                                                                                                                                                                                                                                                                                                                                                                                                                                                                                                                                                                                                                                                                                                                                                                                                                                                                                                                                                                                                                                                |                        |                           |            |
|                      |                     |                    |                      |                                 | MF-1 per unit Req. (63                                                                                                                                                                                                                                                                                                                                                                                                                                                                                                                                                                                                                                                                                                                                                                                                                                                                                                                                                                                                                                                                                                                                                                                                                                                                                                                                                                                                                                                                                                                                                                                                                                                                                                                                                                                                                                                                                                                                                                                                                                                                                                         |                        |                           |            |
|                      |                     | TH-1 per unit Req. |                      |                                 | spaces) Commercial -                                                                                                                                                                                                                                                                                                                                                                                                                                                                                                                                                                                                                                                                                                                                                                                                                                                                                                                                                                                                                                                                                                                                                                                                                                                                                                                                                                                                                                                                                                                                                                                                                                                                                                                                                                                                                                                                                                                                                                                                                                                                                                           |                        |                           |            |
|                      |                     | (63 Spaces)        |                      |                                 | None                                                                                                                                                                                                                                                                                                                                                                                                                                                                                                                                                                                                                                                                                                                                                                                                                                                                                                                                                                                                                                                                                                                                                                                                                                                                                                                                                                                                                                                                                                                                                                                                                                                                                                                                                                                                                                                                                                                                                                                                                                                                                                                           |                        |                           |            |
| Garage -TH           |                     |                    | 126                  |                                 | NATIONAL PROPERTY OF THE PROPE |                        |                           |            |
| Shared Surface Space | es with Lot One     |                    | 8                    |                                 |                                                                                                                                                                                                                                                                                                                                                                                                                                                                                                                                                                                                                                                                                                                                                                                                                                                                                                                                                                                                                                                                                                                                                                                                                                                                                                                                                                                                                                                                                                                                                                                                                                                                                                                                                                                                                                                                                                                                                                                                                                                                                                                                |                        |                           |            |
| M.                   | Total TH Parking    |                    | 134                  | 2.1/Unit                        |                                                                                                                                                                                                                                                                                                                                                                                                                                                                                                                                                                                                                                                                                                                                                                                                                                                                                                                                                                                                                                                                                                                                                                                                                                                                                                                                                                                                                                                                                                                                                                                                                                                                                                                                                                                                                                                                                                                                                                                                                                                                                                                                |                        |                           |            |
|                      |                     |                    | *TH Parking Total Ex | The second second second second | Street Spaces                                                                                                                                                                                                                                                                                                                                                                                                                                                                                                                                                                                                                                                                                                                                                                                                                                                                                                                                                                                                                                                                                                                                                                                                                                                                                                                                                                                                                                                                                                                                                                                                                                                                                                                                                                                                                                                                                                                                                                                                                                                                                                                  |                        |                           |            |
|                      |                     |                    | 65 Bike Stalls       | 1/Unit                          |                                                                                                                                                                                                                                                                                                                                                                                                                                                                                                                                                                                                                                                                                                                                                                                                                                                                                                                                                                                                                                                                                                                                                                                                                                                                                                                                                                                                                                                                                                                                                                                                                                                                                                                                                                                                                                                                                                                                                                                                                                                                                                                                |                        |                           |            |
| Garage -Apartment    |                     |                    | 72.21112.314113      | 20.00                           |                                                                                                                                                                                                                                                                                                                                                                                                                                                                                                                                                                                                                                                                                                                                                                                                                                                                                                                                                                                                                                                                                                                                                                                                                                                                                                                                                                                                                                                                                                                                                                                                                                                                                                                                                                                                                                                                                                                                                                                                                                                                                                                                | 39                     |                           |            |
| Carport Parking      |                     |                    |                      |                                 |                                                                                                                                                                                                                                                                                                                                                                                                                                                                                                                                                                                                                                                                                                                                                                                                                                                                                                                                                                                                                                                                                                                                                                                                                                                                                                                                                                                                                                                                                                                                                                                                                                                                                                                                                                                                                                                                                                                                                                                                                                                                                                                                | 24                     |                           |            |
| Surface- Apartment   | nte                 |                    |                      |                                 |                                                                                                                                                                                                                                                                                                                                                                                                                                                                                                                                                                                                                                                                                                                                                                                                                                                                                                                                                                                                                                                                                                                                                                                                                                                                                                                                                                                                                                                                                                                                                                                                                                                                                                                                                                                                                                                                                                                                                                                                                                                                                                                                | 13                     |                           |            |
| Janace Apartment     |                     |                    |                      |                                 |                                                                                                                                                                                                                                                                                                                                                                                                                                                                                                                                                                                                                                                                                                                                                                                                                                                                                                                                                                                                                                                                                                                                                                                                                                                                                                                                                                                                                                                                                                                                                                                                                                                                                                                                                                                                                                                                                                                                                                                                                                                                                                                                | 76                     |                           | 1.2/Unit   |
|                      | Total Apt. Parking  |                    |                      |                                 |                                                                                                                                                                                                                                                                                                                                                                                                                                                                                                                                                                                                                                                                                                                                                                                                                                                                                                                                                                                                                                                                                                                                                                                                                                                                                                                                                                                                                                                                                                                                                                                                                                                                                                                                                                                                                                                                                                                                                                                                                                                                                                                                | 68 Bike Stalls         | lo.                       |            |
|                      |                     |                    | -                    |                                 |                                                                                                                                                                                                                                                                                                                                                                                                                                                                                                                                                                                                                                                                                                                                                                                                                                                                                                                                                                                                                                                                                                                                                                                                                                                                                                                                                                                                                                                                                                                                                                                                                                                                                                                                                                                                                                                                                                                                                                                                                                                                                                                                |                        |                           | 1/Unit     |
| C                    | -                   |                    |                      |                                 |                                                                                                                                                                                                                                                                                                                                                                                                                                                                                                                                                                                                                                                                                                                                                                                                                                                                                                                                                                                                                                                                                                                                                                                                                                                                                                                                                                                                                                                                                                                                                                                                                                                                                                                                                                                                                                                                                                                                                                                                                                                                                                                                | (63 interior/ 5        | extenory                  |            |
| Commercial           | T                   |                    |                      |                                 |                                                                                                                                                                                                                                                                                                                                                                                                                                                                                                                                                                                                                                                                                                                                                                                                                                                                                                                                                                                                                                                                                                                                                                                                                                                                                                                                                                                                                                                                                                                                                                                                                                                                                                                                                                                                                                                                                                                                                                                                                                                                                                                                | 20.0                   |                           | 7/4 000    |
|                      | Total Comm. Parking |                    |                      |                                 |                                                                                                                                                                                                                                                                                                                                                                                                                                                                                                                                                                                                                                                                                                                                                                                                                                                                                                                                                                                                                                                                                                                                                                                                                                                                                                                                                                                                                                                                                                                                                                                                                                                                                                                                                                                                                                                                                                                                                                                                                                                                                                                                | 29 Spaces              | 7                         | 7/1,000 s  |
|                      |                     |                    |                      |                                 |                                                                                                                                                                                                                                                                                                                                                                                                                                                                                                                                                                                                                                                                                                                                                                                                                                                                                                                                                                                                                                                                                                                                                                                                                                                                                                                                                                                                                                                                                                                                                                                                                                                                                                                                                                                                                                                                                                                                                                                                                                                                                                                                | 5 Bike Spaces          | Contract to the second of |            |
|                      |                     |                    |                      |                                 | l                                                                                                                                                                                                                                                                                                                                                                                                                                                                                                                                                                                                                                                                                                                                                                                                                                                                                                                                                                                                                                                                                                                                                                                                                                                                                                                                                                                                                                                                                                                                                                                                                                                                                                                                                                                                                                                                                                                                                                                                                                                                                                                              | 1- 40' X 8' Load       | ding Space                |            |