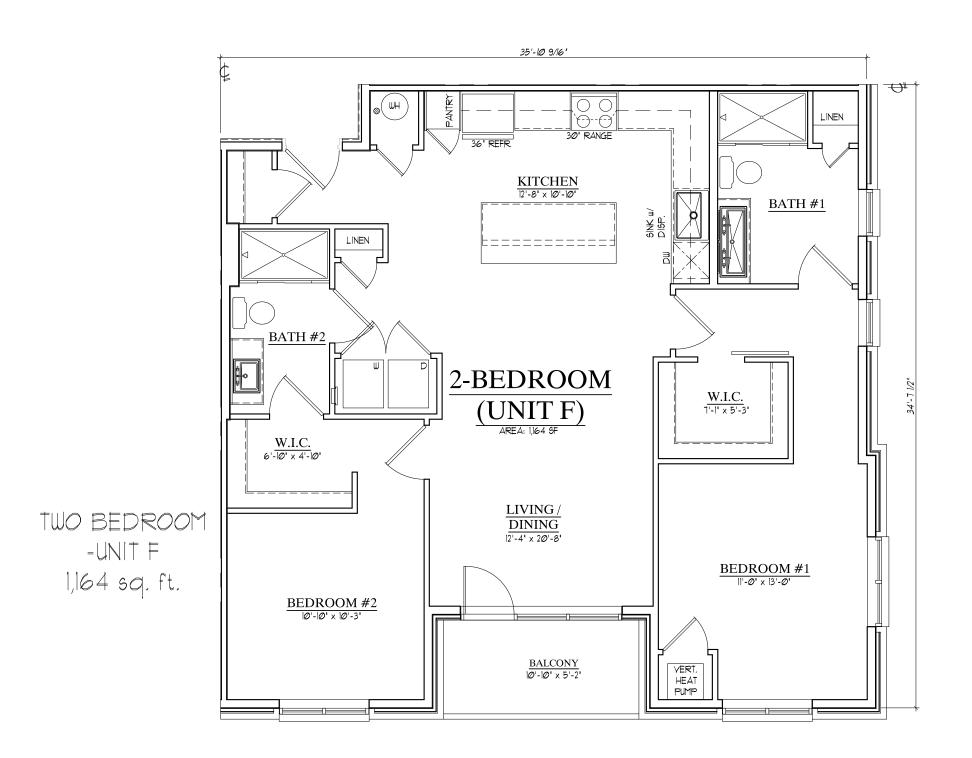

# SITE DATA

| Lot                  |                     |                    | 1                    |                                 | 2                                                                                                                                                                                                                                                                                                                                                                                                                                                                                                                                                                                                                                                                                                                                                                                                                                                                                                                                                                                                                                                                                                                                                                                                                                                                                                                                                                                                                                                                                                                                                                                                                                                                                                                                                                                                                                                                                                                                                                                                                                                                                                                              |                        |                           |            |
|----------------------|---------------------|--------------------|----------------------|---------------------------------|--------------------------------------------------------------------------------------------------------------------------------------------------------------------------------------------------------------------------------------------------------------------------------------------------------------------------------------------------------------------------------------------------------------------------------------------------------------------------------------------------------------------------------------------------------------------------------------------------------------------------------------------------------------------------------------------------------------------------------------------------------------------------------------------------------------------------------------------------------------------------------------------------------------------------------------------------------------------------------------------------------------------------------------------------------------------------------------------------------------------------------------------------------------------------------------------------------------------------------------------------------------------------------------------------------------------------------------------------------------------------------------------------------------------------------------------------------------------------------------------------------------------------------------------------------------------------------------------------------------------------------------------------------------------------------------------------------------------------------------------------------------------------------------------------------------------------------------------------------------------------------------------------------------------------------------------------------------------------------------------------------------------------------------------------------------------------------------------------------------------------------|------------------------|---------------------------|------------|
| Zoning               |                     | DG                 |                      |                                 | DC                                                                                                                                                                                                                                                                                                                                                                                                                                                                                                                                                                                                                                                                                                                                                                                                                                                                                                                                                                                                                                                                                                                                                                                                                                                                                                                                                                                                                                                                                                                                                                                                                                                                                                                                                                                                                                                                                                                                                                                                                                                                                                                             |                        |                           |            |
| Land Area            |                     | 2.98 acres         |                      |                                 | 1.44 acres                                                                                                                                                                                                                                                                                                                                                                                                                                                                                                                                                                                                                                                                                                                                                                                                                                                                                                                                                                                                                                                                                                                                                                                                                                                                                                                                                                                                                                                                                                                                                                                                                                                                                                                                                                                                                                                                                                                                                                                                                                                                                                                     |                        |                           |            |
| Use                  |                     | Town               | nomes                |                                 | Mixed Use                                                                                                                                                                                                                                                                                                                                                                                                                                                                                                                                                                                                                                                                                                                                                                                                                                                                                                                                                                                                                                                                                                                                                                                                                                                                                                                                                                                                                                                                                                                                                                                                                                                                                                                                                                                                                                                                                                                                                                                                                                                                                                                      |                        |                           |            |
|                      |                     | Allowable          | Proposed             | Total Units                     | Allowable                                                                                                                                                                                                                                                                                                                                                                                                                                                                                                                                                                                                                                                                                                                                                                                                                                                                                                                                                                                                                                                                                                                                                                                                                                                                                                                                                                                                                                                                                                                                                                                                                                                                                                                                                                                                                                                                                                                                                                                                                                                                                                                      | Proposed               |                           | Total Unit |
| FAR                  | ;                   | 1                  |                      |                                 |                                                                                                                                                                                                                                                                                                                                                                                                                                                                                                                                                                                                                                                                                                                                                                                                                                                                                                                                                                                                                                                                                                                                                                                                                                                                                                                                                                                                                                                                                                                                                                                                                                                                                                                                                                                                                                                                                                                                                                                                                                                                                                                                | 1003420011111          |                           |            |
| Building Height      |                     | Min. 3 Stories     | 3 stories            |                                 | Min. 3 stories                                                                                                                                                                                                                                                                                                                                                                                                                                                                                                                                                                                                                                                                                                                                                                                                                                                                                                                                                                                                                                                                                                                                                                                                                                                                                                                                                                                                                                                                                                                                                                                                                                                                                                                                                                                                                                                                                                                                                                                                                                                                                                                 | 5 stories              |                           |            |
| Building Setback     | Front (67th Ave)    | 5'-15'             | 10.8'                |                                 | 5' Max. (North St.)                                                                                                                                                                                                                                                                                                                                                                                                                                                                                                                                                                                                                                                                                                                                                                                                                                                                                                                                                                                                                                                                                                                                                                                                                                                                                                                                                                                                                                                                                                                                                                                                                                                                                                                                                                                                                                                                                                                                                                                                                                                                                                            | 8'                     |                           |            |
|                      | Front (67th Ct.)    | 5'-15'             | 8.7'                 |                                 | 5' Max. (Cut Thru)                                                                                                                                                                                                                                                                                                                                                                                                                                                                                                                                                                                                                                                                                                                                                                                                                                                                                                                                                                                                                                                                                                                                                                                                                                                                                                                                                                                                                                                                                                                                                                                                                                                                                                                                                                                                                                                                                                                                                                                                                                                                                                             | 1'                     |                           |            |
|                      | Front (172nd St.)   | 5'-15'             | 9.3'                 |                                 | 5' Max. (67th)                                                                                                                                                                                                                                                                                                                                                                                                                                                                                                                                                                                                                                                                                                                                                                                                                                                                                                                                                                                                                                                                                                                                                                                                                                                                                                                                                                                                                                                                                                                                                                                                                                                                                                                                                                                                                                                                                                                                                                                                                                                                                                                 | 1.2'                   |                           |            |
|                      | Side                | N/A                |                      |                                 | 5' Min. (north)                                                                                                                                                                                                                                                                                                                                                                                                                                                                                                                                                                                                                                                                                                                                                                                                                                                                                                                                                                                                                                                                                                                                                                                                                                                                                                                                                                                                                                                                                                                                                                                                                                                                                                                                                                                                                                                                                                                                                                                                                                                                                                                | 81'                    |                           |            |
|                      | Rear (south)        | 5' Min.            | 13.3'                |                                 |                                                                                                                                                                                                                                                                                                                                                                                                                                                                                                                                                                                                                                                                                                                                                                                                                                                                                                                                                                                                                                                                                                                                                                                                                                                                                                                                                                                                                                                                                                                                                                                                                                                                                                                                                                                                                                                                                                                                                                                                                                                                                                                                |                        |                           |            |
| Parking Setback      | Front               | N/A                |                      |                                 | 20'                                                                                                                                                                                                                                                                                                                                                                                                                                                                                                                                                                                                                                                                                                                                                                                                                                                                                                                                                                                                                                                                                                                                                                                                                                                                                                                                                                                                                                                                                                                                                                                                                                                                                                                                                                                                                                                                                                                                                                                                                                                                                                                            | 5'                     |                           |            |
| 100                  | Corner Side Yard    | N/A                |                      |                                 |                                                                                                                                                                                                                                                                                                                                                                                                                                                                                                                                                                                                                                                                                                                                                                                                                                                                                                                                                                                                                                                                                                                                                                                                                                                                                                                                                                                                                                                                                                                                                                                                                                                                                                                                                                                                                                                                                                                                                                                                                                                                                                                                |                        |                           |            |
|                      | Side                | N/A                |                      |                                 | 0'                                                                                                                                                                                                                                                                                                                                                                                                                                                                                                                                                                                                                                                                                                                                                                                                                                                                                                                                                                                                                                                                                                                                                                                                                                                                                                                                                                                                                                                                                                                                                                                                                                                                                                                                                                                                                                                                                                                                                                                                                                                                                                                             | 0'                     |                           |            |
|                      | Rear                | N/A                |                      |                                 | 5'                                                                                                                                                                                                                                                                                                                                                                                                                                                                                                                                                                                                                                                                                                                                                                                                                                                                                                                                                                                                                                                                                                                                                                                                                                                                                                                                                                                                                                                                                                                                                                                                                                                                                                                                                                                                                                                                                                                                                                                                                                                                                                                             |                        |                           |            |
|                      | 3,100,000           |                    |                      |                                 | 1=0                                                                                                                                                                                                                                                                                                                                                                                                                                                                                                                                                                                                                                                                                                                                                                                                                                                                                                                                                                                                                                                                                                                                                                                                                                                                                                                                                                                                                                                                                                                                                                                                                                                                                                                                                                                                                                                                                                                                                                                                                                                                                                                            |                        |                           |            |
| MF TH Unit Size      |                     | 1,200 SF Min.      | 1,500 SF to 1,800 SF | 63                              |                                                                                                                                                                                                                                                                                                                                                                                                                                                                                                                                                                                                                                                                                                                                                                                                                                                                                                                                                                                                                                                                                                                                                                                                                                                                                                                                                                                                                                                                                                                                                                                                                                                                                                                                                                                                                                                                                                                                                                                                                                                                                                                                |                        |                           |            |
| MF Apt. Unit Size    |                     |                    | 2,000                |                                 | UNIT TYPES                                                                                                                                                                                                                                                                                                                                                                                                                                                                                                                                                                                                                                                                                                                                                                                                                                                                                                                                                                                                                                                                                                                                                                                                                                                                                                                                                                                                                                                                                                                                                                                                                                                                                                                                                                                                                                                                                                                                                                                                                                                                                                                     | Rentable SE            | Total Rentable SF         | Total      |
| riper officoree      |                     | -                  |                      |                                 | A, Studio                                                                                                                                                                                                                                                                                                                                                                                                                                                                                                                                                                                                                                                                                                                                                                                                                                                                                                                                                                                                                                                                                                                                                                                                                                                                                                                                                                                                                                                                                                                                                                                                                                                                                                                                                                                                                                                                                                                                                                                                                                                                                                                      | 704.00                 | 3,520                     | 5          |
|                      |                     |                    | -                    |                                 | B- One Bedroom                                                                                                                                                                                                                                                                                                                                                                                                                                                                                                                                                                                                                                                                                                                                                                                                                                                                                                                                                                                                                                                                                                                                                                                                                                                                                                                                                                                                                                                                                                                                                                                                                                                                                                                                                                                                                                                                                                                                                                                                                                                                                                                 | 808.00                 | 3,232                     | 4          |
|                      |                     |                    |                      |                                 | B1- One Bedroom                                                                                                                                                                                                                                                                                                                                                                                                                                                                                                                                                                                                                                                                                                                                                                                                                                                                                                                                                                                                                                                                                                                                                                                                                                                                                                                                                                                                                                                                                                                                                                                                                                                                                                                                                                                                                                                                                                                                                                                                                                                                                                                | 933.00                 | 3,732                     | 4          |
|                      | :                   |                    | -                    |                                 | B2- One Bedroom                                                                                                                                                                                                                                                                                                                                                                                                                                                                                                                                                                                                                                                                                                                                                                                                                                                                                                                                                                                                                                                                                                                                                                                                                                                                                                                                                                                                                                                                                                                                                                                                                                                                                                                                                                                                                                                                                                                                                                                                                                                                                                                | 831.00                 | 8,310                     | 10         |
|                      |                     |                    |                      |                                 | C- One Bedroom/office                                                                                                                                                                                                                                                                                                                                                                                                                                                                                                                                                                                                                                                                                                                                                                                                                                                                                                                                                                                                                                                                                                                                                                                                                                                                                                                                                                                                                                                                                                                                                                                                                                                                                                                                                                                                                                                                                                                                                                                                                                                                                                          | 880.00                 | 2,640                     | 3          |
|                      |                     |                    |                      |                                 | D- One Bedroom/office                                                                                                                                                                                                                                                                                                                                                                                                                                                                                                                                                                                                                                                                                                                                                                                                                                                                                                                                                                                                                                                                                                                                                                                                                                                                                                                                                                                                                                                                                                                                                                                                                                                                                                                                                                                                                                                                                                                                                                                                                                                                                                          | 880.00                 | 7,040                     | 8          |
|                      |                     |                    |                      |                                 | E- Two Bedroom                                                                                                                                                                                                                                                                                                                                                                                                                                                                                                                                                                                                                                                                                                                                                                                                                                                                                                                                                                                                                                                                                                                                                                                                                                                                                                                                                                                                                                                                                                                                                                                                                                                                                                                                                                                                                                                                                                                                                                                                                                                                                                                 | 1,076.00               | 4,304                     |            |
|                      |                     |                    |                      |                                 | E1- Two Bedroom                                                                                                                                                                                                                                                                                                                                                                                                                                                                                                                                                                                                                                                                                                                                                                                                                                                                                                                                                                                                                                                                                                                                                                                                                                                                                                                                                                                                                                                                                                                                                                                                                                                                                                                                                                                                                                                                                                                                                                                                                                                                                                                | 1,076.00               | 4,376                     | 4          |
|                      |                     |                    |                      |                                 | F- Two Bedroom corner                                                                                                                                                                                                                                                                                                                                                                                                                                                                                                                                                                                                                                                                                                                                                                                                                                                                                                                                                                                                                                                                                                                                                                                                                                                                                                                                                                                                                                                                                                                                                                                                                                                                                                                                                                                                                                                                                                                                                                                                                                                                                                          |                        |                           | 16         |
|                      |                     |                    |                      |                                 |                                                                                                                                                                                                                                                                                                                                                                                                                                                                                                                                                                                                                                                                                                                                                                                                                                                                                                                                                                                                                                                                                                                                                                                                                                                                                                                                                                                                                                                                                                                                                                                                                                                                                                                                                                                                                                                                                                                                                                                                                                                                                                                                | 1,164.00               | 18,624                    |            |
|                      |                     |                    |                      |                                 | G- Two Bedroom                                                                                                                                                                                                                                                                                                                                                                                                                                                                                                                                                                                                                                                                                                                                                                                                                                                                                                                                                                                                                                                                                                                                                                                                                                                                                                                                                                                                                                                                                                                                                                                                                                                                                                                                                                                                                                                                                                                                                                                                                                                                                                                 | 1,271.00               | 3,813                     | 3          |
|                      |                     | 1                  |                      |                                 | H- Three Bedroom corner                                                                                                                                                                                                                                                                                                                                                                                                                                                                                                                                                                                                                                                                                                                                                                                                                                                                                                                                                                                                                                                                                                                                                                                                                                                                                                                                                                                                                                                                                                                                                                                                                                                                                                                                                                                                                                                                                                                                                                                                                                                                                                        | NAME OF TAXABLE PARTY. | 1,476                     | 1          |
|                      |                     |                    |                      |                                 | I- Three Bedroom                                                                                                                                                                                                                                                                                                                                                                                                                                                                                                                                                                                                                                                                                                                                                                                                                                                                                                                                                                                                                                                                                                                                                                                                                                                                                                                                                                                                                                                                                                                                                                                                                                                                                                                                                                                                                                                                                                                                                                                                                                                                                                               | 1,445.00               | 1,445                     | 1          |
| Apartment SFTotal    |                     |                    |                      |                                 | TOTALSF                                                                                                                                                                                                                                                                                                                                                                                                                                                                                                                                                                                                                                                                                                                                                                                                                                                                                                                                                                                                                                                                                                                                                                                                                                                                                                                                                                                                                                                                                                                                                                                                                                                                                                                                                                                                                                                                                                                                                                                                                                                                                                                        |                        | 62,512                    | 200        |
| Unit Total           |                     |                    |                      |                                 |                                                                                                                                                                                                                                                                                                                                                                                                                                                                                                                                                                                                                                                                                                                                                                                                                                                                                                                                                                                                                                                                                                                                                                                                                                                                                                                                                                                                                                                                                                                                                                                                                                                                                                                                                                                                                                                                                                                                                                                                                                                                                                                                |                        |                           | 63         |
| Average Apt. SF      |                     |                    |                      |                                 |                                                                                                                                                                                                                                                                                                                                                                                                                                                                                                                                                                                                                                                                                                                                                                                                                                                                                                                                                                                                                                                                                                                                                                                                                                                                                                                                                                                                                                                                                                                                                                                                                                                                                                                                                                                                                                                                                                                                                                                                                                                                                                                                | (Avg SF/Unit)          |                           | 992.3      |
| Commercial SF        |                     |                    |                      |                                 |                                                                                                                                                                                                                                                                                                                                                                                                                                                                                                                                                                                                                                                                                                                                                                                                                                                                                                                                                                                                                                                                                                                                                                                                                                                                                                                                                                                                                                                                                                                                                                                                                                                                                                                                                                                                                                                                                                                                                                                                                                                                                                                                |                        |                           | 4,352.0    |
|                      |                     |                    |                      |                                 |                                                                                                                                                                                                                                                                                                                                                                                                                                                                                                                                                                                                                                                                                                                                                                                                                                                                                                                                                                                                                                                                                                                                                                                                                                                                                                                                                                                                                                                                                                                                                                                                                                                                                                                                                                                                                                                                                                                                                                                                                                                                                                                                |                        |                           |            |
| Aisle Width          |                     | Two-way - Max 20'  | 22'                  |                                 | One-way Max 20'                                                                                                                                                                                                                                                                                                                                                                                                                                                                                                                                                                                                                                                                                                                                                                                                                                                                                                                                                                                                                                                                                                                                                                                                                                                                                                                                                                                                                                                                                                                                                                                                                                                                                                                                                                                                                                                                                                                                                                                                                                                                                                                | 25'                    |                           |            |
| Parking              |                     |                    |                      |                                 |                                                                                                                                                                                                                                                                                                                                                                                                                                                                                                                                                                                                                                                                                                                                                                                                                                                                                                                                                                                                                                                                                                                                                                                                                                                                                                                                                                                                                                                                                                                                                                                                                                                                                                                                                                                                                                                                                                                                                                                                                                                                                                                                |                        |                           |            |
|                      |                     |                    |                      |                                 | MF-1 per unit Req. (63                                                                                                                                                                                                                                                                                                                                                                                                                                                                                                                                                                                                                                                                                                                                                                                                                                                                                                                                                                                                                                                                                                                                                                                                                                                                                                                                                                                                                                                                                                                                                                                                                                                                                                                                                                                                                                                                                                                                                                                                                                                                                                         |                        |                           |            |
|                      |                     | TH-1 per unit Req. |                      |                                 | spaces) Commercial -                                                                                                                                                                                                                                                                                                                                                                                                                                                                                                                                                                                                                                                                                                                                                                                                                                                                                                                                                                                                                                                                                                                                                                                                                                                                                                                                                                                                                                                                                                                                                                                                                                                                                                                                                                                                                                                                                                                                                                                                                                                                                                           |                        |                           |            |
|                      |                     | (63 Spaces)        |                      |                                 | None                                                                                                                                                                                                                                                                                                                                                                                                                                                                                                                                                                                                                                                                                                                                                                                                                                                                                                                                                                                                                                                                                                                                                                                                                                                                                                                                                                                                                                                                                                                                                                                                                                                                                                                                                                                                                                                                                                                                                                                                                                                                                                                           |                        |                           |            |
| Garage -TH           |                     |                    | 126                  |                                 | NATIONAL PROPERTY OF THE PROPE |                        |                           |            |
| Shared Surface Space | es with Lot One     |                    | 8                    |                                 |                                                                                                                                                                                                                                                                                                                                                                                                                                                                                                                                                                                                                                                                                                                                                                                                                                                                                                                                                                                                                                                                                                                                                                                                                                                                                                                                                                                                                                                                                                                                                                                                                                                                                                                                                                                                                                                                                                                                                                                                                                                                                                                                |                        |                           |            |
| M.                   | Total TH Parking    |                    | 134                  | 2.1/Unit                        |                                                                                                                                                                                                                                                                                                                                                                                                                                                                                                                                                                                                                                                                                                                                                                                                                                                                                                                                                                                                                                                                                                                                                                                                                                                                                                                                                                                                                                                                                                                                                                                                                                                                                                                                                                                                                                                                                                                                                                                                                                                                                                                                |                        |                           |            |
|                      |                     |                    | *TH Parking Total Ex | The second second second second | Street Spaces                                                                                                                                                                                                                                                                                                                                                                                                                                                                                                                                                                                                                                                                                                                                                                                                                                                                                                                                                                                                                                                                                                                                                                                                                                                                                                                                                                                                                                                                                                                                                                                                                                                                                                                                                                                                                                                                                                                                                                                                                                                                                                                  |                        |                           |            |
|                      |                     |                    | 65 Bike Stalls       | 1/Unit                          |                                                                                                                                                                                                                                                                                                                                                                                                                                                                                                                                                                                                                                                                                                                                                                                                                                                                                                                                                                                                                                                                                                                                                                                                                                                                                                                                                                                                                                                                                                                                                                                                                                                                                                                                                                                                                                                                                                                                                                                                                                                                                                                                |                        |                           |            |
| Garage -Apartment    |                     |                    | 72.21112.314113      | 20.00                           |                                                                                                                                                                                                                                                                                                                                                                                                                                                                                                                                                                                                                                                                                                                                                                                                                                                                                                                                                                                                                                                                                                                                                                                                                                                                                                                                                                                                                                                                                                                                                                                                                                                                                                                                                                                                                                                                                                                                                                                                                                                                                                                                | 39                     |                           |            |
| Carport Parking      |                     |                    |                      |                                 |                                                                                                                                                                                                                                                                                                                                                                                                                                                                                                                                                                                                                                                                                                                                                                                                                                                                                                                                                                                                                                                                                                                                                                                                                                                                                                                                                                                                                                                                                                                                                                                                                                                                                                                                                                                                                                                                                                                                                                                                                                                                                                                                | 24                     |                           |            |
| Surface- Apartment   | nte                 |                    |                      |                                 |                                                                                                                                                                                                                                                                                                                                                                                                                                                                                                                                                                                                                                                                                                                                                                                                                                                                                                                                                                                                                                                                                                                                                                                                                                                                                                                                                                                                                                                                                                                                                                                                                                                                                                                                                                                                                                                                                                                                                                                                                                                                                                                                | 13                     |                           |            |
| Janace Apartment     |                     |                    |                      |                                 |                                                                                                                                                                                                                                                                                                                                                                                                                                                                                                                                                                                                                                                                                                                                                                                                                                                                                                                                                                                                                                                                                                                                                                                                                                                                                                                                                                                                                                                                                                                                                                                                                                                                                                                                                                                                                                                                                                                                                                                                                                                                                                                                | 76                     |                           | 1.2/Unit   |
|                      | Total Apt. Parking  |                    |                      |                                 |                                                                                                                                                                                                                                                                                                                                                                                                                                                                                                                                                                                                                                                                                                                                                                                                                                                                                                                                                                                                                                                                                                                                                                                                                                                                                                                                                                                                                                                                                                                                                                                                                                                                                                                                                                                                                                                                                                                                                                                                                                                                                                                                | 68 Bike Stalls         | lo.                       |            |
|                      |                     |                    | -                    |                                 |                                                                                                                                                                                                                                                                                                                                                                                                                                                                                                                                                                                                                                                                                                                                                                                                                                                                                                                                                                                                                                                                                                                                                                                                                                                                                                                                                                                                                                                                                                                                                                                                                                                                                                                                                                                                                                                                                                                                                                                                                                                                                                                                |                        |                           | 1/Unit     |
| C                    | -                   |                    |                      |                                 |                                                                                                                                                                                                                                                                                                                                                                                                                                                                                                                                                                                                                                                                                                                                                                                                                                                                                                                                                                                                                                                                                                                                                                                                                                                                                                                                                                                                                                                                                                                                                                                                                                                                                                                                                                                                                                                                                                                                                                                                                                                                                                                                | (63 interior/ 5        | extenory                  |            |
| Commercial           | T                   |                    |                      |                                 |                                                                                                                                                                                                                                                                                                                                                                                                                                                                                                                                                                                                                                                                                                                                                                                                                                                                                                                                                                                                                                                                                                                                                                                                                                                                                                                                                                                                                                                                                                                                                                                                                                                                                                                                                                                                                                                                                                                                                                                                                                                                                                                                | 20.0                   |                           | 7/4 000    |
|                      | Total Comm. Parking |                    |                      |                                 |                                                                                                                                                                                                                                                                                                                                                                                                                                                                                                                                                                                                                                                                                                                                                                                                                                                                                                                                                                                                                                                                                                                                                                                                                                                                                                                                                                                                                                                                                                                                                                                                                                                                                                                                                                                                                                                                                                                                                                                                                                                                                                                                | 29 Spaces              | 7                         | 7/1,000 s  |
|                      |                     |                    |                      |                                 |                                                                                                                                                                                                                                                                                                                                                                                                                                                                                                                                                                                                                                                                                                                                                                                                                                                                                                                                                                                                                                                                                                                                                                                                                                                                                                                                                                                                                                                                                                                                                                                                                                                                                                                                                                                                                                                                                                                                                                                                                                                                                                                                | 5 Bike Spaces          | Contract to the second of |            |
|                      |                     |                    |                      |                                 | l                                                                                                                                                                                                                                                                                                                                                                                                                                                                                                                                                                                                                                                                                                                                                                                                                                                                                                                                                                                                                                                                                                                                                                                                                                                                                                                                                                                                                                                                                                                                                                                                                                                                                                                                                                                                                                                                                                                                                                                                                                                                                                                              | 1- 40' X 8' Load       | ding Space                |            |