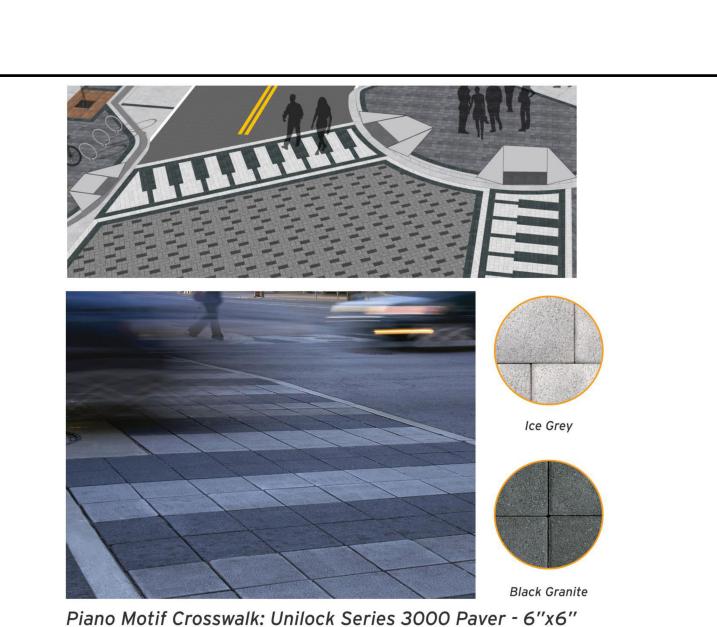

aterial which is dead, damaged, untrue to natural for of the species, or otherwise unhealthy, shall be replaced by the Contractor at his expense.

4. Provisional acceptance and guaranteed periods of landscaped plantings may be in part or whole.



## j O S ony Ĕ a at int 0 St We

are

JOB NO: LP230045.00 PROJ MGR: TJS CHECKED: LANDSCAPE NOTES/DETAILS















—Seatwall-Height Planters Paver Deck Surface

> ← Moveable Tables/Chairs ——Parapet Barrier Wall

Car Port Character



MIXED USE BLDG HARDSCAPE





Square



DOG PARK

─ Townhome Park Sign <u></u>

TH Monment Sign

Ш

No Scale













40





Signage Location



Main Field:



Main Field:

Granite Fusion

Banding Accent:

II Campo Granite

Permeable Paver Street - Unilock Eco Priora, 5"x10"

Raised Concrete Curb Planters







Dog Park Sign

THPARK

172nd STREET

MODEL D

Note: Bench and Trash Receptacle Selection TBD

Match Existing Village Streetlights





Dog Park Fence

Bike Rack- (5 Stall) Urban Accessories - Model D- Black Finish Scale: 1/16"=1'-0" No Scale

JOB NO: LP230045.00 PROJ MGR: TJS DRAWN: TJS CHECKED: --

HARDSCAPE MATERIALS























SCHWARZ • LEWIS





MIXED USE 08.31.23





WEST ELEVATION (HARMONY SQUARE)

SCALE: 1/8"=1'-0"













SOUTH ELEVATION (NORTH ST.)

SCALE: 1/8"=1'-0"













NORTH ELEVATION (173rd ST.)

SCALE: 1/8'=1'-0'













EAST ELEVATION (67tH AVE.)

SCALE: 1/8"=1'-0"















-UNIT B











704 sq. ft.

WEST POINT AT HARMONY SQUARE

MIXED USE 08.31.23





1,076 sq. ft.









WEST POINT AT HARMONY SQUARE

MIXED USE 08.31.23