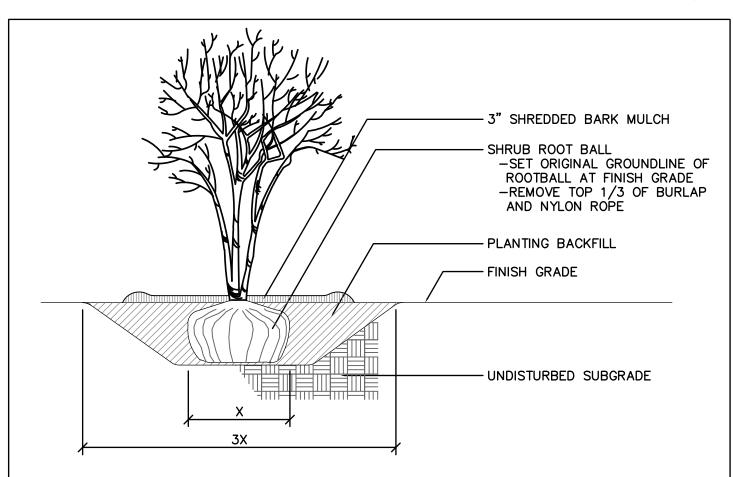

Tara Prairie Dropseed                    | 1 Gal.                                           |                                     |  |  |
| PVs                            |                                                                        | Little Goldstar Blackeyed Sus.  Tara Prairie Dropseed  Prairie Dropseed | 1 Gal.<br>1 Gal.<br>1 Gal.                       | 24" On Ce<br>24" On Ce<br>24" On Ce |  |  |





# West Point at Harmony Square

3 NO: LP230045.00 PROJ MGR: AWN: TJS CHECKED:

40

2202

JOB NO: LP230045.00 PROJ MGR: TJS DRAWN: TJS CHECKED: -AREA TWO LANDSCAPE PLAN

20



# Square armony at Point bmittal West

SC

-

rojeci

40

JOB NO: LP230045.00 PROJ MGR: TJS DRAWN: TJS CHECKED: --AREA THREE LANDSCAPE PLAN



TREE GRATE DETAIL PENDING VILLAGE STREETSCAPE PLAN NO SCALE





NO SCALE



### 1.1. GENERAL CONDITIONS

A. Included by reference are the "General Conditions of the Contract for Construction", Current Edition, Standard AIA Document A-201-recent edition of the American Institute of Architects, which form is hereby specifically made a part of the Contract Documents with the same force and effect as though set forth full in full.

B. CONTRACTORS LIABILITY INSURANCE

Contractor's liability insurance shall include the coverage's stipulated as minimum amounts in the following sub-subparagraphs:

### 1.02 CONTRACTOR USE OF PREMISES

A. General: During the construction period the Contractor shall have full use of the premises for construction operations, including use of the site. The Contractor's use of the premises is limited only by the Owner's right to