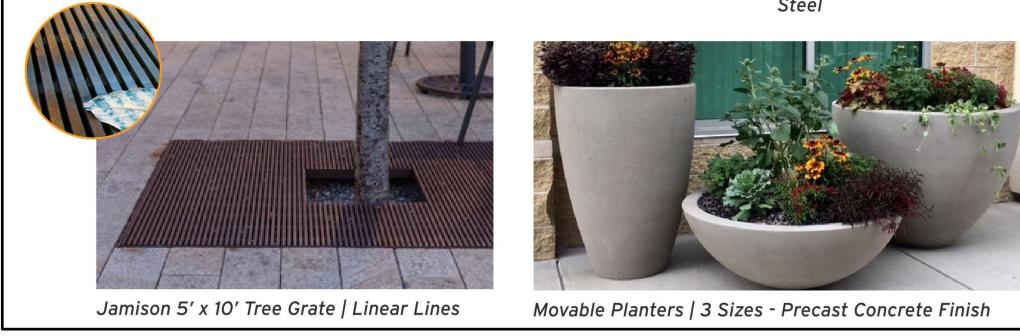

ial which is dead, damaged, untrue to natural for of the species, or otherwise unhealthy, shall be replaced by the Contractor at his expense.

4. Provisional acceptance and guaranteed periods of landscaped plantings may be in part or whole.



## j O S ony Ĕ a at int 0 St We

are

JOB NO: LP230045.00 PROJ MGR: TJS CHECKED: LANDSCAPE NOTES/DETAILS















—Seatwall-Height Planters Paver Deck Surface

> ← Moveable Tables/Chairs ——Parapet Barrier Wall

Car Port Character



MIXED USE BLDG HARDSCAPE





Square



DOG PARK

─ Townhome Park Sign <u></u>

TH Monment Sign

Ш

No Scale













40





Signage Location



Main Field:



Main Field:

Granite Fusion

Banding Accent:

II Campo Granite

Permeable Paver Street - Unilock Eco Priora, 5"x10"

Raised Concrete Curb Planters







Dog Park Sign

THPARK

172nd STREET

MODEL D

Note: Bench and Trash Receptacle Selection TBD

Match Existing Village Streetlights





Dog Park Fence

Bike Rack- (5 Stall) Urban Accessories - Model D- Black Finish Scale: 1/16"=1'-0" No Scale

JOB NO: LP230045.00 PROJ MGR: TJS DRAWN: TJS CHECKED: --

HARDSCAPE MATERIALS























SCHWARZ • LEWIS





MIXED USE 08.31.23





WEST ELEVATION (HARMONY SQUARE)

SCALE: 1/8"=1'-0"













SOUTH ELEVATION (NORTH ST.)

SCALE: 1/8"=1'-0"













NORTH ELEVATION (173rd ST.)

SCALE: 1/8'=1'-0'













EAST ELEVATION (67tH AVE.)

SCALE: 1/8"=1'-0"















-UNIT B











704 sq. ft.

WEST POINT AT HARMONY SQUARE

MIXED USE 08.31.23





1,076 sq. ft.









WEST POINT AT HARMONY SQUARE

MIXED USE 08.31.23