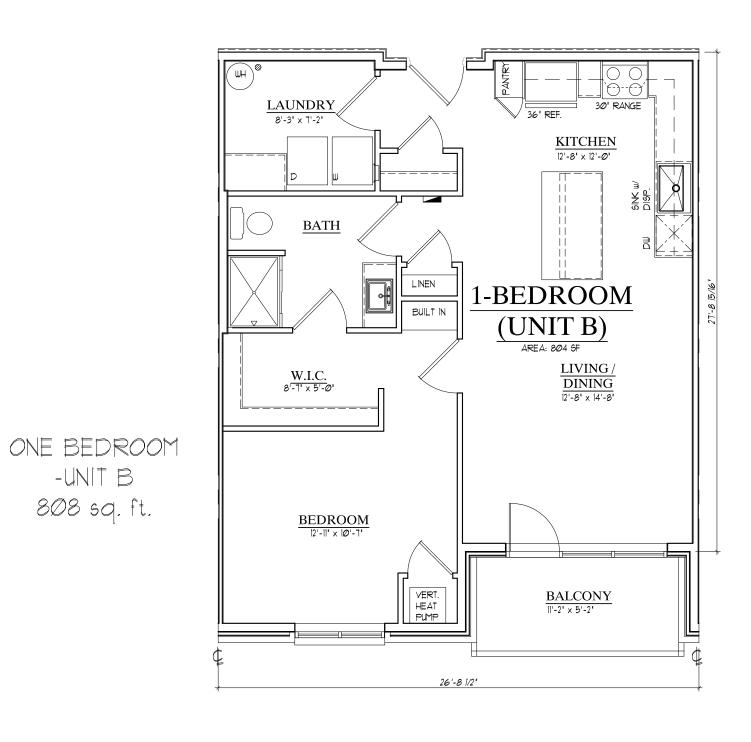

# SITE DATA

| Lot                  |                     |                    | 1                    |                                 | 2                                                                                                                                                                                                                                                                                                                                                                                                                                                                                                                                                                                                                                                                                                                                                                                                                                                                                                                                                                                                                                                                                                                                                                                                                                                                                                                                                                                                                                                                                                                                                                                                                                                                                                                                                                                                                                                                                                                                                                                                                                                                                                                              |                        |                           |            |
|----------------------|---------------------|--------------------|----------------------|---------------------------------|--------------------------------------------------------------------------------------------------------------------------------------------------------------------------------------------------------------------------------------------------------------------------------------------------------------------------------------------------------------------------------------------------------------------------------------------------------------------------------------------------------------------------------------------------------------------------------------------------------------------------------------------------------------------------------------------------------------------------------------------------------------------------------------------------------------------------------------------------------------------------------------------------------------------------------------------------------------------------------------------------------------------------------------------------------------------------------------------------------------------------------------------------------------------------------------------------------------------------------------------------------------------------------------------------------------------------------------------------------------------------------------------------------------------------------------------------------------------------------------------------------------------------------------------------------------------------------------------------------------------------------------------------------------------------------------------------------------------------------------------------------------------------------------------------------------------------------------------------------------------------------------------------------------------------------------------------------------------------------------------------------------------------------------------------------------------------------------------------------------------------------|------------------------|---------------------------|------------|
| Zoning               |                     | DG                 |                      |                                 | DC                                                                                                                                                                                                                                                                                                                                                                                                                                                                                                                                                                                                                                                                                                                                                                                                                                                                                                                                                                                                                                                                                                                                                                                                                                                                                                                                                                                                                                                                                                                                                                                                                                                                                                                                                                                                                                                                                                                                                                                                                                                                                                                             |                        |                           |            |
| Land Area            |                     | 2.98 acres         |                      |                                 | 1.44 acres                                                                                                                                                                                                                                                                                                                                                                                                                                                                                                                                                                                                                                                                                                                                                                                                                                                                                                                                                                                                                                                                                                                                                                                                                                                                                                                                                                                                                                                                                                                                                                                                                                                                                                                                                                                                                                                                                                                                                                                                                                                                                                                     |                        |                           |            |
| Use                  |                     | Town               | nomes                |                                 | Mixed Use                                                                                                                                                                                                                                                                                                                                                                                                                                                                                                                                                                                                                                                                                                                                                                                                                                                                                                                                                                                                                                                                                                                                                                                                                                                                                                                                                                                                                                                                                                                                                                                                                                                                                                                                                                                                                                                                                                                                                                                                                                                                                                                      |                        |                           |            |
|                      |                     | Allowable          | Proposed             | Total Units                     | Allowable                                                                                                                                                                                                                                                                                                                                                                                                                                                                                                                                                                                                                                                                                                                                                                                                                                                                                                                                                                                                                                                                                                                                                                                                                                                                                                                                                                                                                                                                                                                                                                                                                                                                                                                                                                                                                                                                                                                                                                                                                                                                                                                      | Proposed               |                           | Total Unit |
| FAR                  | ;                   | 1                  |                      |                                 |                                                                                                                                                                                                                                                                                                                                                                                                                                                                                                                                                                                                                                                                                                                                                                                                                                                                                                                                                                                                                                                                                                                                                                                                                                                                                                                                                                                                                                                                                                                                                                                                                                                                                                                                                                                                                                                                                                                                                                                                                                                                                                                                | 1003420011111          |                           |            |
| Building Height      |                     | Min. 3 Stories     | 3 stories            |                                 | Min. 3 stories                                                                                                                                                                                                                                                                                                                                                                                                                                                                                                                                                                                                                                                                                                                                                                                                                                                                                                                                                                                                                                                                                                                                                                                                                                                                                                                                                                                                                                                                                                                                                                                                                                                                                                                                                                                                                                                                                                                                                                                                                                                                                                                 | 5 stories              |                           |            |
| Building Setback     | Front (67th Ave)    | 5'-15'             | 10.8'                |                                 | 5' Max. (North St.)                                                                                                                                                                                                                                                                                                                                                                                                                                                                                                                                                                                                                                                                                                                                                                                                                                                                                                                                                                                                                                                                                                                                                                                                                                                                                                                                                                                                                                                                                                                                                                                                                                                                                                                                                                                                                                                                                                                                                                                                                                                                                                            | 8'                     |                           |            |
|                      | Front (67th Ct.)    | 5'-15'             | 8.7'                 |                                 | 5' Max. (Cut Thru)                                                                                                                                                                                                                                                                                                                                                                                                                                                                                                                                                                                                                                                                                                                                                                                                                                                                                                                                                                                                                                                                                                                                                                                                                                                                                                                                                                                                                                                                                                                                                                                                                                                                                                                                                                                                                                                                                                                                                                                                                                                                                                             | 1'                     |                           |            |
|                      | Front (172nd St.)   | 5'-15'             | 9.3'                 |                                 | 5' Max. (67th)                                                                                                                                                                                                                                                                                                                                                                                                                                                                                                                                                                                                                                                                                                                                                                                                                                                                                                                                                                                                                                                                                                                                                                                                                                                                                                                                                                                                                                                                                                                                                                                                                                                                                                                                                                                                                                                                                                                                                                                                                                                                                                                 | 1.2'                   |                           |            |
|                      | Side                | N/A                |                      |                                 | 5' Min. (north)                                                                                                                                                                                                                                                                                                                                                                                                                                                                                                                                                                                                                                                                                                                                                                                                                                                                                                                                                                                                                                                                                                                                                                                                                                                                                                                                                                                                                                                                                                                                                                                                                                                                                                                                                                                                                                                                                                                                                                                                                                                                                                                | 81'                    |                           |            |
|                      | Rear (south)        | 5' Min.            | 13.3'                |                                 |                                                                                                                                                                                                                                                                                                                                                                                                                                                                                                                                                                                                                                                                                                                                                                                                                                                                                                                                                                                                                                                                                                                                                                                                                                                                                                                                                                                                                                                                                                                                                                                                                                                                                                                                                                                                                                                                                                                                                                                                                                                                                                                                |                        |                           |            |
| Parking Setback      | Front               | N/A                |                      |                                 | 20'                                                                                                                                                                                                                                                                                                                                                                                                                                                                                                                                                                                                                                                                                                                                                                                                                                                                                                                                                                                                                                                                                                                                                                                                                                                                                                                                                                                                                                                                                                                                                                                                                                                                                                                                                                                                                                                                                                                                                                                                                                                                                                                            | 5'                     |                           |            |
| 100                  | Corner Side Yard    | N/A                |                      |                                 |                                                                                                                                                                                                                                                                                                                                                                                                                                                                                                                                                                                                                                                                                                                                                                                                                                                                                                                                                                                                                                                                                                                                                                                                                                                                                                                                                                                                                                                                                                                                                                                                                                                                                                                                                                                                                                                                                                                                                                                                                                                                                                                                |                        |                           |            |
|                      | Side                | N/A                |                      |                                 | 0'                                                                                                                                                                                                                                                                                                                                                                                                                                                                                                                                                                                                                                                                                                                                                                                                                                                                                                                                                                                                                                                                                                                                                                                                                                                                                                                                                                                                                                                                                                                                                                                                                                                                                                                                                                                                                                                                                                                                                                                                                                                                                                                             | 0'                     |                           |            |
|                      | Rear                | N/A                |                      |                                 | 5'                                                                                                                                                                                                                                                                                                                                                                                                                                                                                                                                                                                                                                                                                                                                                                                                                                                                                                                                                                                                                                                                                                                                                                                                                                                                                                                                                                                                                                                                                                                                                                                                                                                                                                                                                                                                                                                                                                                                                                                                                                                                                                                             |                        |                           |            |
|                      | 3,100,000           |                    |                      |                                 | 1=0                                                                                                                                                                                                                                                                                                                                                                                                                                                                                                                                                                                                                                                                                                                                                                                                                                                                                                                                                                                                                                                                                                                                                                                                                                                                                                                                                                                                                                                                                                                                                                                                                                                                                                                                                                                                                                                                                                                                                                                                                                                                                                                            |                        |                           |            |
| MF TH Unit Size      |                     | 1,200 SF Min.      | 1,500 SF to 1,800 SF | 63                              |                                                                                                                                                                                                                                                                                                                                                                                                                                                                                                                                                                                                                                                                                                                                                                                                                                                                                                                                                                                                                                                                                                                                                                                                                                                                                                                                                                                                                                                                                                                                                                                                                                                                                                                                                                                                                                                                                                                                                                                                                                                                                                                                |                        |                           |            |
| MF Apt. Unit Size    |                     |                    | 2,000                |                                 | UNIT TYPES                                                                                                                                                                                                                                                                                                                                                                                                                                                                                                                                                                                                                                                                                                                                                                                                                                                                                                                                                                                                                                                                                                                                                                                                                                                                                                                                                                                                                                                                                                                                                                                                                                                                                                                                                                                                                                                                                                                                                                                                                                                                                                                     | Rentable SE            | Total Rentable SF         | Total      |
| riper officoree      |                     | -                  |                      |                                 | A, Studio                                                                                                                                                                                                                                                                                                                                                                                                                                                                                                                                                                                                                                                                                                                                                                                                                                                                                                                                                                                                                                                                                                                                                                                                                                                                                                                                                                                                                                                                                                                                                                                                                                                                                                                                                                                                                                                                                                                                                                                                                                                                                                                      | 704.00                 | 3,520                     | 5          |
|                      |                     |                    | -                    |                                 | B- One Bedroom                                                                                                                                                                                                                                                                                                                                                                                                                                                                                                                                                                                                                                                                                                                                                                                                                                                                                                                                                                                                                                                                                                                                                                                                                                                                                                                                                                                                                                                                                                                                                                                                                                                                                                                                                                                                                                                                                                                                                                                                                                                                                                                 | 808.00                 | 3,232                     | 4          |
|                      |                     |                    |                      |                                 | B1- One Bedroom                                                                                                                                                                                                                                                                                                                                                                                                                                                                                                                                                                                                                                                                                                                                                                                                                                                                                                                                                                                                                                                                                                                                                                                                                                                                                                                                                                                                                                                                                                                                                                                                                                                                                                                                                                                                                                                                                                                                                                                                                                                                                                                | 933.00                 | 3,732                     | 4          |
|                      | :                   |                    | -                    |                                 | B2- One Bedroom                                                                                                                                                                                                                                                                                                                                                                                                                                                                                                                                                                                                                                                                                                                                                                                                                                                                                                                                                                                                                                                                                                                                                                                                                                                                                                                                                                                                                                                                                                                                                                                                                                                                                                                                                                                                                                                                                                                                                                                                                                                                                                                | 831.00                 | 8,310                     | 10         |
|                      |                     |                    |                      |                                 | C- One Bedroom/office                                                                                                                                                                                                                                                                                                                                                                                                                                                                                                                                                                                                                                                                                                                                                                                                                                                                                                                                                                                                                                                                                                                                                                                                                                                                                                                                                                                                                                                                                                                                                                                                                                                                                                                                                                                                                                                                                                                                                                                                                                                                                                          | 880.00                 | 2,640                     | 3          |
|                      |                     |                    |                      |                                 | D- One Bedroom/office                                                                                                                                                                                                                                                                                                                                                                                                                                                                                                                                                                                                                                                                                                                                                                                                                                                                                                                                                                                                                                                                                                                                                                                                                                                                                                                                                                                                                                                                                                                                                                                                                                                                                                                                                                                                                                                                                                                                                                                                                                                                                                          | 880.00                 | 7,040                     | 8          |
|                      |                     |                    |                      |                                 | E- Two Bedroom                                                                                                                                                                                                                                                                                                                                                                                                                                                                                                                                                                                                                                                                                                                                                                                                                                                                                                                                                                                                                                                                                                                                                                                                                                                                                                                                                                                                                                                                                                                                                                                                                                                                                                                                                                                                                                                                                                                                                                                                                                                                                                                 | 1,076.00               | 4,304                     |            |
|                      |                     |                    |                      |                                 | E1- Two Bedroom                                                                                                                                                                                                                                                                                                                                                                                                                                                                                                                                                                                                                                                                                                                                                                                                                                                                                                                                                                                                                                                                                                                                                                                                                                                                                                                                                                                                                                                                                                                                                                                                                                                                                                                                                                                                                                                                                                                                                                                                                                                                                                                | 1,076.00               | 4,376                     | 4          |
|                      |                     |                    |                      |                                 | F- Two Bedroom corner                                                                                                                                                                                                                                                                                                                                                                                                                                                                                                                                                                                                                                                                                                                                                                                                                                                                                                                                                                                                                                                                                                                                                                                                                                                                                                                                                                                                                                                                                                                                                                                                                                                                                                                                                                                                                                                                                                                                                                                                                                                                                                          |                        |                           | 16         |
|                      |                     |                    |                      |                                 |                                                                                                                                                                                                                                                                                                                                                                                                                                                                                                                                                                                                                                                                                                                                                                                                                                                                                                                                                                                                                                                                                                                                                                                                                                                                                                                                                                                                                                                                                                                                                                                                                                                                                                                                                                                                                                                                                                                                                                                                                                                                                                                                | 1,164.00               | 18,624                    |            |
|                      |                     |                    |                      |                                 | G- Two Bedroom                                                                                                                                                                                                                                                                                                                                                                                                                                                                                                                                                                                                                                                                                                                                                                                                                                                                                                                                                                                                                                                                                                                                                                                                                                                                                                                                                                                                                                                                                                                                                                                                                                                                                                                                                                                                                                                                                                                                                                                                                                                                                                                 | 1,271.00               | 3,813                     | 3          |
|                      |                     | 1                  |                      |                                 | H- Three Bedroom corner                                                                                                                                                                                                                                                                                                                                                                                                                                                                                                                                                                                                                                                                                                                                                                                                                                                                                                                                                                                                                                                                                                                                                                                                                                                                                                                                                                                                                                                                                                                                                                                                                                                                                                                                                                                                                                                                                                                                                                                                                                                                                                        | NAME OF TAXABLE PARTY. | 1,476                     | 1          |
|                      |                     |                    |                      |                                 | I- Three Bedroom                                                                                                                                                                                                                                                                                                                                                                                                                                                                                                                                                                                                                                                                                                                                                                                                                                                                                                                                                                                                                                                                                                                                                                                                                                                                                                                                                                                                                                                                                                                                                                                                                                                                                                                                                                                                                                                                                                                                                                                                                                                                                                               | 1,445.00               | 1,445                     | 1          |
| Apartment SFTotal    |                     |                    |                      |                                 | TOTALSF                                                                                                                                                                                                                                                                                                                                                                                                                                                                                                                                                                                                                                                                                                                                                                                                                                                                                                                                                                                                                                                                                                                                                                                                                                                                                                                                                                                                                                                                                                                                                                                                                                                                                                                                                                                                                                                                                                                                                                                                                                                                                                                        |                        | 62,512                    | 200        |
| Unit Total           |                     |                    |                      |                                 |                                                                                                                                                                                                                                                                                                                                                                                                                                                                                                                                                                                                                                                                                                                                                                                                                                                                                                                                                                                                                                                                                                                                                                                                                                                                                                                                                                                                                                                                                                                                                                                                                                                                                                                                                                                                                                                                                                                                                                                                                                                                                                                                |                        |                           | 63         |
| Average Apt. SF      |                     |                    |                      |                                 |                                                                                                                                                                                                                                                                                                                                                                                                                                                                                                                                                                                                                                                                                                                                                                                                                                                                                                                                                                                                                                                                                                                                                                                                                                                                                                                                                                                                                                                                                                                                                                                                                                                                                                                                                                                                                                                                                                                                                                                                                                                                                                                                | (Avg SF/Unit)          |                           | 992.3      |
| Commercial SF        |                     |                    |                      |                                 |                                                                                                                                                                                                                                                                                                                                                                                                                                                                                                                                                                                                                                                                                                                                                                                                                                                                                                                                                                                                                                                                                                                                                                                                                                                                                                                                                                                                                                                                                                                                                                                                                                                                                                                                                                                                                                                                                                                                                                                                                                                                                                                                |                        |                           | 4,352.0    |
|                      |                     |                    |                      |                                 |                                                                                                                                                                                                                                                                                                                                                                                                                                                                                                                                                                                                                                                                                                                                                                                                                                                                                                                                                                                                                                                                                                                                                                                                                                                                                                                                                                                                                                                                                                                                                                                                                                                                                                                                                                                                                                                                                                                                                                                                                                                                                                                                |                        |                           |            |
| Aisle Width          |                     | Two-way - Max 20'  | 22'                  |                                 | One-way Max 20'                                                                                                                                                                                                                                                                                                                                                                                                                                                                                                                                                                                                                                                                                                                                                                                                                                                                                                                                                                                                                                                                                                                                                                                                                                                                                                                                                                                                                                                                                                                                                                                                                                                                                                                                                                                                                                                                                                                                                                                                                                                                                                                | 25'                    |                           |            |
| Parking              |                     |                    |                      |                                 |                                                                                                                                                                                                                                                                                                                                                                                                                                                                                                                                                                                                                                                                                                                                                                                                                                                                                                                                                                                                                                                                                                                                                                                                                                                                                                                                                                                                                                                                                                                                                                                                                                                                                                                                                                                                                                                                                                                                                                                                                                                                                                                                |                        |                           |            |
|                      |                     |                    |                      |                                 | MF-1 per unit Req. (63                                                                                                                                                                                                                                                                                                                                                                                                                                                                                                                                                                                                                                                                                                                                                                                                                                                                                                                                                                                                                                                                                                                                                                                                                                                                                                                                                                                                                                                                                                                                                                                                                                                                                                                                                                                                                                                                                                                                                                                                                                                                                                         |                        |                           |            |
|                      |                     | TH-1 per unit Req. |                      |                                 | spaces) Commercial -                                                                                                                                                                                                                                                                                                                                                                                                                                                                                                                                                                                                                                                                                                                                                                                                                                                                                                                                                                                                                                                                                                                                                                                                                                                                                                                                                                                                                                                                                                                                                                                                                                                                                                                                                                                                                                                                                                                                                                                                                                                                                                           |                        |                           |            |
|                      |                     | (63 Spaces)        |                      |                                 | None                                                                                                                                                                                                                                                                                                                                                                                                                                                                                                                                                                                                                                                                                                                                                                                                                                                                                                                                                                                                                                                                                                                                                                                                                                                                                                                                                                                                                                                                                                                                                                                                                                                                                                                                                                                                                                                                                                                                                                                                                                                                                                                           |                        |                           |            |
| Garage -TH           |                     |                    | 126                  |                                 | NATIONAL PROPERTY OF THE PROPE |                        |                           |            |
| Shared Surface Space | es with Lot One     |                    | 8                    |                                 |                                                                                                                                                                                                                                                                                                                                                                                                                                                                                                                                                                                                                                                                                                                                                                                                                                                                                                                                                                                                                                                                                                                                                                                                                                                                                                                                                                                                                                                                                                                                                                                                                                                                                                                                                                                                                                                                                                                                                                                                                                                                                                                                |                        |                           |            |
| M.                   | Total TH Parking    |                    | 134                  | 2.1/Unit                        |                                                                                                                                                                                                                                                                                                                                                                                                                                                                                                                                                                                                                                                                                                                                                                                                                                                                                                                                                                                                                                                                                                                                                                                                                                                                                                                                                                                                                                                                                                                                                                                                                                                                                                                                                                                                                                                                                                                                                                                                                                                                                                                                |                        |                           |            |
|                      |                     |                    | *TH Parking Total Ex | The second second second second | Street Spaces                                                                                                                                                                                                                                                                                                                                                                                                                                                                                                                                                                                                                                                                                                                                                                                                                                                                                                                                                                                                                                                                                                                                                                                                                                                                                                                                                                                                                                                                                                                                                                                                                                                                                                                                                                                                                                                                                                                                                                                                                                                                                                                  |                        |                           |            |
|                      |                     |                    | 65 Bike Stalls       | 1/Unit                          |                                                                                                                                                                                                                                                                                                                                                                                                                                                                                                                                                                                                                                                                                                                                                                                                                                                                                                                                                                                                                                                                                                                                                                                                                                                                                                                                                                                                                                                                                                                                                                                                                                                                                                                                                                                                                                                                                                                                                                                                                                                                                                                                |                        |                           |            |
| Garage -Apartment    |                     |                    | 72.21112.314113      | 20.00                           |                                                                                                                                                                                                                                                                                                                                                                                                                                                                                                                                                                                                                                                                                                                                                                                                                                                                                                                                                                                                                                                                                                                                                                                                                                                                                                                                                                                                                                                                                                                                                                                                                                                                                                                                                                                                                                                                                                                                                                                                                                                                                                                                | 39                     |                           |            |
| Carport Parking      |                     |                    |                      |                                 |                                                                                                                                                                                                                                                                                                                                                                                                                                                                                                                                                                                                                                                                                                                                                                                                                                                                                                                                                                                                                                                                                                                                                                                                                                                                                                                                                                                                                                                                                                                                                                                                                                                                                                                                                                                                                                                                                                                                                                                                                                                                                                                                | 24                     |                           |            |
| Surface- Apartment   | nte                 |                    |                      |                                 |                                                                                                                                                                                                                                                                                                                                                                                                                                                                                                                                                                                                                                                                                                                                                                                                                                                                                                                                                                                                                                                                                                                                                                                                                                                                                                                                                                                                                                                                                                                                                                                                                                                                                                                                                                                                                                                                                                                                                                                                                                                                                                                                | 13                     |                           |            |
| Janace Apartment     |                     |                    |                      |                                 |                                                                                                                                                                                                                                                                                                                                                                                                                                                                                                                                                                                                                                                                                                                                                                                                                                                                                                                                                                                                                                                                                                                                                                                                                                                                                                                                                                                                                                                                                                                                                                                                                                                                                                                                                                                                                                                                                                                                                                                                                                                                                                                                | 76                     |                           | 1.2/Unit   |
|                      | Total Apt. Parking  |                    |                      |                                 |                                                                                                                                                                                                                                                                                                                                                                                                                                                                                                                                                                                                                                                                                                                                                                                                                                                                                                                                                                                                                                                                                                                                                                                                                                                                                                                                                                                                                                                                                                                                                                                                                                                                                                                                                                                                                                                                                                                                                                                                                                                                                                                                | 68 Bike Stalls         | lo.                       |            |
|                      |                     |                    | -                    |                                 |                                                                                                                                                                                                                                                                                                                                                                                                                                                                                                                                                                                                                                                                                                                                                                                                                                                                                                                                                                                                                                                                                                                                                                                                                                                                                                                                                                                                                                                                                                                                                                                                                                                                                                                                                                                                                                                                                                                                                                                                                                                                                                                                |                        |                           | 1/Unit     |
| C                    | -                   |                    |                      |                                 |                                                                                                                                                                                                                                                                                                                                                                                                                                                                                                                                                                                                                                                                                                                                                                                                                                                                                                                                                                                                                                                                                                                                                                                                                                                                                                                                                                                                                                                                                                                                                                                                                                                                                                                                                                                                                                                                                                                                                                                                                                                                                                                                | (63 interior/ 5        | extenory                  |            |
| Commercial           | T                   |                    |                      |                                 |                                                                                                                                                                                                                                                                                                                                                                                                                                                                                                                                                                                                                                                                                                                                                                                                                                                                                                                                                                                                                                                                                                                                                                                                                                                                                                                                                                                                                                                                                                                                                                                                                                                                                                                                                                                                                                                                                                                                                                                                                                                                                                                                | 20.0                   |                           | 7/4 000    |
|                      | Total Comm. Parking |                    |                      |                                 |                                                                                                                                                                                                                                                                                                                                                                                                                                                                                                                                                                                                                                                                                                                                                                                                                                                                                                                                                                                                                                                                                                                                                                                                                                                                                                                                                                                                                                                                                                                                                                                                                                                                                                                                                                                                                                                                                                                                                                                                                                                                                                                                | 29 Spaces              | 7                         | 7/1,000 s  |
|                      |                     |                    |                      |                                 |                                                                                                                                                                                                                                                                                                                                                                                                                                                                                                                                                                                                                                                                                                                                                                                                                                                                                                                                                                                                                                                                                                                                                                                                                                                                                                                                                                                                                                                                                                                                                                                                                                                                                                                                                                                                                                                                                                                                                                                                                                                                                                                                | 5 Bike Spaces          | Contract to the second of |            |
|                      |                     |                    |                      |                                 | l                                                                                                                                                                                                                                                                                                                                                                                                                                                                                                                                                                                                                                                                                                                                                                                                                                                                                                                                                                                                                                                                                                                                                                                                                                                                                                                                                                                                                                                                                                                                                                                                                                                                                                                                                                                                                                                                                                                                                                                                                                                                                                                              | 1- 40' X 8' Load       | ding Space                |            |