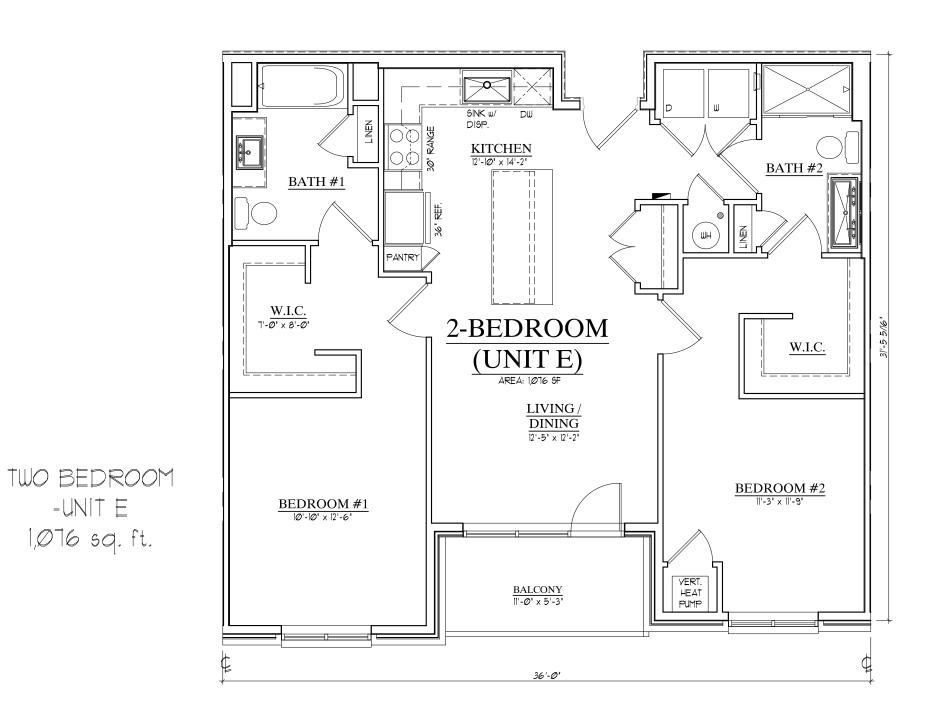

# SITE DATA

| Lot                  |                     |                    | 1                    |                                 | 2                                                                                                                                                                                                                                                                                                                                                                                                                                                                                                                                                                                                                                                                                                                                                                                                                                                                                                                                                                                                                                                                                                                                                                                                                                                                                                                                                                                                                                                                                                                                                                                                                                                                                                                                                                                                                                                                                                                                                                                                                                                                                                                              |                        |                           |            |
|----------------------|---------------------|--------------------|----------------------|---------------------------------|--------------------------------------------------------------------------------------------------------------------------------------------------------------------------------------------------------------------------------------------------------------------------------------------------------------------------------------------------------------------------------------------------------------------------------------------------------------------------------------------------------------------------------------------------------------------------------------------------------------------------------------------------------------------------------------------------------------------------------------------------------------------------------------------------------------------------------------------------------------------------------------------------------------------------------------------------------------------------------------------------------------------------------------------------------------------------------------------------------------------------------------------------------------------------------------------------------------------------------------------------------------------------------------------------------------------------------------------------------------------------------------------------------------------------------------------------------------------------------------------------------------------------------------------------------------------------------------------------------------------------------------------------------------------------------------------------------------------------------------------------------------------------------------------------------------------------------------------------------------------------------------------------------------------------------------------------------------------------------------------------------------------------------------------------------------------------------------------------------------------------------|------------------------|---------------------------|------------|
| Zoning               |                     | DG                 |                      |                                 | DC                                                                                                                                                                                                                                                                                                                                                                                                                                                                                                                                                                                                                                                                                                                                                                                                                                                                                                                                                                                                                                                                                                                                                                                                                                                                                                                                                                                                                                                                                                                                                                                                                                                                                                                                                                                                                                                                                                                                                                                                                                                                                                                             |                        |                           |            |
| Land Area            |                     | 2.98 acres         |                      |                                 | 1.44 acres                                                                                                                                                                                                                                                                                                                                                                                                                                                                                                                                                                                                                                                                                                                                                                                                                                                                                                                                                                                                                                                                                                                                                                                                                                                                                                                                                                                                                                                                                                                                                                                                                                                                                                                                                                                                                                                                                                                                                                                                                                                                                                                     |                        |                           |            |
| Use                  |                     | Town               | nomes                |                                 | Mixed Use                                                                                                                                                                                                                                                                                                                                                                                                                                                                                                                                                                                                                                                                                                                                                                                                                                                                                                                                                                                                                                                                                                                                                                                                                                                                                                                                                                                                                                                                                                                                                                                                                                                                                                                                                                                                                                                                                                                                                                                                                                                                                                                      |                        |                           |            |
|                      |                     | Allowable          | Proposed             | Total Units                     | Allowable                                                                                                                                                                                                                                                                                                                                                                                                                                                                                                                                                                                                                                                                                                                                                                                                                                                                                                                                                                                                                                                                                                                                                                                                                                                                                                                                                                                                                                                                                                                                                                                                                                                                                                                                                                                                                                                                                                                                                                                                                                                                                                                      | Proposed               |                           | Total Unit |
| FAR                  | ;                   | 1                  |                      |                                 |                                                                                                                                                                                                                                                                                                                                                                                                                                                                                                                                                                                                                                                                                                                                                                                                                                                                                                                                                                                                                                                                                                                                                                                                                                                                                                                                                                                                                                                                                                                                                                                                                                                                                                                                                                                                                                                                                                                                                                                                                                                                                                                                | 1003420011111          |                           |            |
| Building Height      |                     | Min. 3 Stories     | 3 stories            |                                 | Min. 3 stories                                                                                                                                                                                                                                                                                                                                                                                                                                                                                                                                                                                                                                                                                                                                                                                                                                                                                                                                                                                                                                                                                                                                                                                                                                                                                                                                                                                                                                                                                                                                                                                                                                                                                                                                                                                                                                                                                                                                                                                                                                                                                                                 | 5 stories              |                           |            |
| Building Setback     | Front (67th Ave)    | 5'-15'             | 10.8'                |                                 | 5' Max. (North St.)                                                                                                                                                                                                                                                                                                                                                                                                                                                                                                                                                                                                                                                                                                                                                                                                                                                                                                                                                                                                                                                                                                                                                                                                                                                                                                                                                                                                                                                                                                                                                                                                                                                                                                                                                                                                                                                                                                                                                                                                                                                                                                            | 8'                     |                           |            |
|                      | Front (67th Ct.)    | 5'-15'             | 8.7'                 |                                 | 5' Max. (Cut Thru)                                                                                                                                                                                                                                                                                                                                                                                                                                                                                                                                                                                                                                                                                                                                                                                                                                                                                                                                                                                                                                                                                                                                                                                                                                                                                                                                                                                                                                                                                                                                                                                                                                                                                                                                                                                                                                                                                                                                                                                                                                                                                                             | 1'                     |                           |            |
|                      | Front (172nd St.)   | 5'-15'             | 9.3'                 |                                 | 5' Max. (67th)                                                                                                                                                                                                                                                                                                                                                                                                                                                                                                                                                                                                                                                                                                                                                                                                                                                                                                                                                                                                                                                                                                                                                                                                                                                                                                                                                                                                                                                                                                                                                                                                                                                                                                                                                                                                                                                                                                                                                                                                                                                                                                                 | 1.2'                   |                           |            |
|                      | Side                | N/A                |                      |                                 | 5' Min. (north)                                                                                                                                                                                                                                                                                                                                                                                                                                                                                                                                                                                                                                                                                                                                                                                                                                                                                                                                                                                                                                                                                                                                                                                                                                                                                                                                                                                                                                                                                                                                                                                                                                                                                                                                                                                                                                                                                                                                                                                                                                                                                                                | 81'                    |                           |            |
|                      | Rear (south)        | 5' Min.            | 13.3'                |                                 |                                                                                                                                                                                                                                                                                                                                                                                                                                                                                                                                                                                                                                                                                                                                                                                                                                                                                                                                                                                                                                                                                                                                                                                                                                                                                                                                                                                                                                                                                                                                                                                                                                                                                                                                                                                                                                                                                                                                                                                                                                                                                                                                |                        |                           |            |
| Parking Setback      | Front               | N/A                |                      |                                 | 20'                                                                                                                                                                                                                                                                                                                                                                                                                                                                                                                                                                                                                                                                                                                                                                                                                                                                                                                                                                                                                                                                                                                                                                                                                                                                                                                                                                                                                                                                                                                                                                                                                                                                                                                                                                                                                                                                                                                                                                                                                                                                                                                            | 5'                     |                           |            |
| 100                  | Corner Side Yard    | N/A                |                      |                                 |                                                                                                                                                                                                                                                                                                                                                                                                                                                                                                                                                                                                                                                                                                                                                                                                                                                                                                                                                                                                                                                                                                                                                                                                                                                                                                                                                                                                                                                                                                                                                                                                                                                                                                                                                                                                                                                                                                                                                                                                                                                                                                                                |                        |                           |            |
|                      | Side                | N/A                |                      |                                 | 0'                                                                                                                                                                                                                                                                                                                                                                                                                                                                                                                                                                                                                                                                                                                                                                                                                                                                                                                                                                                                                                                                                                                                                                                                                                                                                                                                                                                                                                                                                                                                                                                                                                                                                                                                                                                                                                                                                                                                                                                                                                                                                                                             | 0'                     |                           |            |
|                      | Rear                | N/A                |                      |                                 | 5'                                                                                                                                                                                                                                                                                                                                                                                                                                                                                                                                                                                                                                                                                                                                                                                                                                                                                                                                                                                                                                                                                                                                                                                                                                                                                                                                                                                                                                                                                                                                                                                                                                                                                                                                                                                                                                                                                                                                                                                                                                                                                                                             |                        |                           |            |
|                      | 3,100,000           |                    |                      |                                 | 1=0                                                                                                                                                                                                                                                                                                                                                                                                                                                                                                                                                                                                                                                                                                                                                                                                                                                                                                                                                                                                                                                                                                                                                                                                                                                                                                                                                                                                                                                                                                                                                                                                                                                                                                                                                                                                                                                                                                                                                                                                                                                                                                                            |                        |                           |            |
| MF TH Unit Size      |                     | 1,200 SF Min.      | 1,500 SF to 1,800 SF | 63                              |                                                                                                                                                                                                                                                                                                                                                                                                                                                                                                                                                                                                                                                                                                                                                                                                                                                                                                                                                                                                                                                                                                                                                                                                                                                                                                                                                                                                                                                                                                                                                                                                                                                                                                                                                                                                                                                                                                                                                                                                                                                                                                                                |                        |                           |            |
| MF Apt. Unit Size    |                     |                    | 2,000                |                                 | UNIT TYPES                                                                                                                                                                                                                                                                                                                                                                                                                                                                                                                                                                                                                                                                                                                                                                                                                                                                                                                                                                                                                                                                                                                                                                                                                                                                                                                                                                                                                                                                                                                                                                                                                                                                                                                                                                                                                                                                                                                                                                                                                                                                                                                     | Rentable SE            | Total Rentable SF         | Total      |
| riper officoree      |                     | -                  |                      |                                 | A, Studio                                                                                                                                                                                                                                                                                                                                                                                                                                                                                                                                                                                                                                                                                                                                                                                                                                                                                                                                                                                                                                                                                                                                                                                                                                                                                                                                                                                                                                                                                                                                                                                                                                                                                                                                                                                                                                                                                                                                                                                                                                                                                                                      | 704.00                 | 3,520                     | 5          |
|                      |                     |                    | -                    |                                 | B- One Bedroom                                                                                                                                                                                                                                                                                                                                                                                                                                                                                                                                                                                                                                                                                                                                                                                                                                                                                                                                                                                                                                                                                                                                                                                                                                                                                                                                                                                                                                                                                                                                                                                                                                                                                                                                                                                                                                                                                                                                                                                                                                                                                                                 | 808.00                 | 3,232                     | 4          |
|                      |                     |                    |                      |                                 | B1- One Bedroom                                                                                                                                                                                                                                                                                                                                                                                                                                                                                                                                                                                                                                                                                                                                                                                                                                                                                                                                                                                                                                                                                                                                                                                                                                                                                                                                                                                                                                                                                                                                                                                                                                                                                                                                                                                                                                                                                                                                                                                                                                                                                                                | 933.00                 | 3,732                     | 4          |
|                      | :                   |                    | -                    |                                 | B2- One Bedroom                                                                                                                                                                                                                                                                                                                                                                                                                                                                                                                                                                                                                                                                                                                                                                                                                                                                                                                                                                                                                                                                                                                                                                                                                                                                                                                                                                                                                                                                                                                                                                                                                                                                                                                                                                                                                                                                                                                                                                                                                                                                                                                | 831.00                 | 8,310                     | 10         |
|                      |                     |                    |                      |                                 | C- One Bedroom/office                                                                                                                                                                                                                                                                                                                                                                                                                                                                                                                                                                                                                                                                                                                                                                                                                                                                                                                                                                                                                                                                                                                                                                                                                                                                                                                                                                                                                                                                                                                                                                                                                                                                                                                                                                                                                                                                                                                                                                                                                                                                                                          | 880.00                 | 2,640                     | 3          |
|                      |                     |                    |                      |                                 | D- One Bedroom/office                                                                                                                                                                                                                                                                                                                                                                                                                                                                                                                                                                                                                                                                                                                                                                                                                                                                                                                                                                                                                                                                                                                                                                                                                                                                                                                                                                                                                                                                                                                                                                                                                                                                                                                                                                                                                                                                                                                                                                                                                                                                                                          | 880.00                 | 7,040                     | 8          |
|                      |                     |                    |                      |                                 | E- Two Bedroom                                                                                                                                                                                                                                                                                                                                                                                                                                                                                                                                                                                                                                                                                                                                                                                                                                                                                                                                                                                                                                                                                                                                                                                                                                                                                                                                                                                                                                                                                                                                                                                                                                                                                                                                                                                                                                                                                                                                                                                                                                                                                                                 | 1,076.00               | 4,304                     |            |
|                      |                     |                    |                      |                                 | E1- Two Bedroom                                                                                                                                                                                                                                                                                                                                                                                                                                                                                                                                                                                                                                                                                                                                                                                                                                                                                                                                                                                                                                                                                                                                                                                                                                                                                                                                                                                                                                                                                                                                                                                                                                                                                                                                                                                                                                                                                                                                                                                                                                                                                                                | 1,076.00               | 4,376                     | 4          |
|                      |                     |                    |                      |                                 | F- Two Bedroom corner                                                                                                                                                                                                                                                                                                                                                                                                                                                                                                                                                                                                                                                                                                                                                                                                                                                                                                                                                                                                                                                                                                                                                                                                                                                                                                                                                                                                                                                                                                                                                                                                                                                                                                                                                                                                                                                                                                                                                                                                                                                                                                          |                        |                           | 16         |
|                      |                     |                    |                      |                                 |                                                                                                                                                                                                                                                                                                                                                                                                                                                                                                                                                                                                                                                                                                                                                                                                                                                                                                                                                                                                                                                                                                                                                                                                                                                                                                                                                                                                                                                                                                                                                                                                                                                                                                                                                                                                                                                                                                                                                                                                                                                                                                                                | 1,164.00               | 18,624                    |            |
|                      |                     |                    |                      |                                 | G- Two Bedroom                                                                                                                                                                                                                                                                                                                                                                                                                                                                                                                                                                                                                                                                                                                                                                                                                                                                                                                                                                                                                                                                                                                                                                                                                                                                                                                                                                                                                                                                                                                                                                                                                                                                                                                                                                                                                                                                                                                                                                                                                                                                                                                 | 1,271.00               | 3,813                     | 3          |
|                      |                     | 1                  |                      |                                 | H- Three Bedroom corner                                                                                                                                                                                                                                                                                                                                                                                                                                                                                                                                                                                                                                                                                                                                                                                                                                                                                                                                                                                                                                                                                                                                                                                                                                                                                                                                                                                                                                                                                                                                                                                                                                                                                                                                                                                                                                                                                                                                                                                                                                                                                                        | NAME OF TAXABLE PARTY. | 1,476                     | 1          |
|                      |                     |                    |                      |                                 | I- Three Bedroom                                                                                                                                                                                                                                                                                                                                                                                                                                                                                                                                                                                                                                                                                                                                                                                                                                                                                                                                                                                                                                                                                                                                                                                                                                                                                                                                                                                                                                                                                                                                                                                                                                                                                                                                                                                                                                                                                                                                                                                                                                                                                                               | 1,445.00               | 1,445                     | 1          |
| Apartment SFTotal    |                     |                    |                      |                                 | TOTALSF                                                                                                                                                                                                                                                                                                                                                                                                                                                                                                                                                                                                                                                                                                                                                                                                                                                                                                                                                                                                                                                                                                                                                                                                                                                                                                                                                                                                                                                                                                                                                                                                                                                                                                                                                                                                                                                                                                                                                                                                                                                                                                                        |                        | 62,512                    | 200        |
| Unit Total           |                     |                    |                      |                                 |                                                                                                                                                                                                                                                                                                                                                                                                                                                                                                                                                                                                                                                                                                                                                                                                                                                                                                                                                                                                                                                                                                                                                                                                                                                                                                                                                                                                                                                                                                                                                                                                                                                                                                                                                                                                                                                                                                                                                                                                                                                                                                                                |                        |                           | 63         |
| Average Apt. SF      |                     |                    |                      |                                 |                                                                                                                                                                                                                                                                                                                                                                                                                                                                                                                                                                                                                                                                                                                                                                                                                                                                                                                                                                                                                                                                                                                                                                                                                                                                                                                                                                                                                                                                                                                                                                                                                                                                                                                                                                                                                                                                                                                                                                                                                                                                                                                                | (Avg SF/Unit)          |                           | 992.3      |
| Commercial SF        |                     |                    |                      |                                 |                                                                                                                                                                                                                                                                                                                                                                                                                                                                                                                                                                                                                                                                                                                                                                                                                                                                                                                                                                                                                                                                                                                                                                                                                                                                                                                                                                                                                                                                                                                                                                                                                                                                                                                                                                                                                                                                                                                                                                                                                                                                                                                                |                        |                           | 4,352.0    |
|                      |                     |                    |                      |                                 |                                                                                                                                                                                                                                                                                                                                                                                                                                                                                                                                                                                                                                                                                                                                                                                                                                                                                                                                                                                                                                                                                                                                                                                                                                                                                                                                                                                                                                                                                                                                                                                                                                                                                                                                                                                                                                                                                                                                                                                                                                                                                                                                |                        |                           |            |
| Aisle Width          |                     | Two-way - Max 20'  | 22'                  |                                 | One-way Max 20'                                                                                                                                                                                                                                                                                                                                                                                                                                                                                                                                                                                                                                                                                                                                                                                                                                                                                                                                                                                                                                                                                                                                                                                                                                                                                                                                                                                                                                                                                                                                                                                                                                                                                                                                                                                                                                                                                                                                                                                                                                                                                                                | 25'                    |                           |            |
| Parking              |                     |                    |                      |                                 |                                                                                                                                                                                                                                                                                                                                                                                                                                                                                                                                                                                                                                                                                                                                                                                                                                                                                                                                                                                                                                                                                                                                                                                                                                                                                                                                                                                                                                                                                                                                                                                                                                                                                                                                                                                                                                                                                                                                                                                                                                                                                                                                |                        |                           |            |
|                      |                     |                    |                      |                                 | MF-1 per unit Req. (63                                                                                                                                                                                                                                                                                                                                                                                                                                                                                                                                                                                                                                                                                                                                                                                                                                                                                                                                                                                                                                                                                                                                                                                                                                                                                                                                                                                                                                                                                                                                                                                                                                                                                                                                                                                                                                                                                                                                                                                                                                                                                                         |                        |                           |            |
|                      |                     | TH-1 per unit Req. |                      |                                 | spaces) Commercial -                                                                                                                                                                                                                                                                                                                                                                                                                                                                                                                                                                                                                                                                                                                                                                                                                                                                                                                                                                                                                                                                                                                                                                                                                                                                                                                                                                                                                                                                                                                                                                                                                                                                                                                                                                                                                                                                                                                                                                                                                                                                                                           |                        |                           |            |
|                      |                     | (63 Spaces)        |                      |                                 | None                                                                                                                                                                                                                                                                                                                                                                                                                                                                                                                                                                                                                                                                                                                                                                                                                                                                                                                                                                                                                                                                                                                                                                                                                                                                                                                                                                                                                                                                                                                                                                                                                                                                                                                                                                                                                                                                                                                                                                                                                                                                                                                           |                        |                           |            |
| Garage -TH           |                     |                    | 126                  |                                 | NATIONAL PROPERTY OF THE PROPE |                        |                           |            |
| Shared Surface Space | es with Lot One     |                    | 8                    |                                 |                                                                                                                                                                                                                                                                                                                                                                                                                                                                                                                                                                                                                                                                                                                                                                                                                                                                                                                                                                                                                                                                                                                                                                                                                                                                                                                                                                                                                                                                                                                                                                                                                                                                                                                                                                                                                                                                                                                                                                                                                                                                                                                                |                        |                           |            |
| M.                   | Total TH Parking    |                    | 134                  | 2.1/Unit                        |                                                                                                                                                                                                                                                                                                                                                                                                                                                                                                                                                                                                                                                                                                                                                                                                                                                                                                                                                                                                                                                                                                                                                                                                                                                                                                                                                                                                                                                                                                                                                                                                                                                                                                                                                                                                                                                                                                                                                                                                                                                                                                                                |                        |                           |            |
|                      |                     |                    | *TH Parking Total Ex | The second second second second | Street Spaces                                                                                                                                                                                                                                                                                                                                                                                                                                                                                                                                                                                                                                                                                                                                                                                                                                                                                                                                                                                                                                                                                                                                                                                                                                                                                                                                                                                                                                                                                                                                                                                                                                                                                                                                                                                                                                                                                                                                                                                                                                                                                                                  |                        |                           |            |
|                      |                     |                    | 65 Bike Stalls       | 1/Unit                          |                                                                                                                                                                                                                                                                                                                                                                                                                                                                                                                                                                                                                                                                                                                                                                                                                                                                                                                                                                                                                                                                                                                                                                                                                                                                                                                                                                                                                                                                                                                                                                                                                                                                                                                                                                                                                                                                                                                                                                                                                                                                                                                                |                        |                           |            |
| Garage -Apartment    |                     |                    | 72.21112.314113      | 20.00                           |                                                                                                                                                                                                                                                                                                                                                                                                                                                                                                                                                                                                                                                                                                                                                                                                                                                                                                                                                                                                                                                                                                                                                                                                                                                                                                                                                                                                                                                                                                                                                                                                                                                                                                                                                                                                                                                                                                                                                                                                                                                                                                                                | 39                     |                           |            |
| Carport Parking      |                     |                    |                      |                                 |                                                                                                                                                                                                                                                                                                                                                                                                                                                                                                                                                                                                                                                                                                                                                                                                                                                                                                                                                                                                                                                                                                                                                                                                                                                                                                                                                                                                                                                                                                                                                                                                                                                                                                                                                                                                                                                                                                                                                                                                                                                                                                                                | 24                     |                           |            |
| Surface- Apartment   | nte                 |                    |                      |                                 |                                                                                                                                                                                                                                                                                                                                                                                                                                                                                                                                                                                                                                                                                                                                                                                                                                                                                                                                                                                                                                                                                                                                                                                                                                                                                                                                                                                                                                                                                                                                                                                                                                                                                                                                                                                                                                                                                                                                                                                                                                                                                                                                | 13                     |                           |            |
| Janace Apartment     |                     |                    |                      |                                 |                                                                                                                                                                                                                                                                                                                                                                                                                                                                                                                                                                                                                                                                                                                                                                                                                                                                                                                                                                                                                                                                                                                                                                                                                                                                                                                                                                                                                                                                                                                                                                                                                                                                                                                                                                                                                                                                                                                                                                                                                                                                                                                                | 76                     |                           | 1.2/Unit   |
|                      | Total Apt. Parking  |                    |                      |                                 |                                                                                                                                                                                                                                                                                                                                                                                                                                                                                                                                                                                                                                                                                                                                                                                                                                                                                                                                                                                                                                                                                                                                                                                                                                                                                                                                                                                                                                                                                                                                                                                                                                                                                                                                                                                                                                                                                                                                                                                                                                                                                                                                | 68 Bike Stalls         | lo.                       |            |
|                      |                     |                    | -                    |                                 |                                                                                                                                                                                                                                                                                                                                                                                                                                                                                                                                                                                                                                                                                                                                                                                                                                                                                                                                                                                                                                                                                                                                                                                                                                                                                                                                                                                                                                                                                                                                                                                                                                                                                                                                                                                                                                                                                                                                                                                                                                                                                                                                |                        |                           | 1/Unit     |
| C                    | -                   |                    |                      |                                 |                                                                                                                                                                                                                                                                                                                                                                                                                                                                                                                                                                                                                                                                                                                                                                                                                                                                                                                                                                                                                                                                                                                                                                                                                                                                                                                                                                                                                                                                                                                                                                                                                                                                                                                                                                                                                                                                                                                                                                                                                                                                                                                                | (63 interior/ 5        | extenory                  |            |
| Commercial           | T                   |                    |                      |                                 |                                                                                                                                                                                                                                                                                                                                                                                                                                                                                                                                                                                                                                                                                                                                                                                                                                                                                                                                                                                                                                                                                                                                                                                                                                                                                                                                                                                                                                                                                                                                                                                                                                                                                                                                                                                                                                                                                                                                                                                                                                                                                                                                | 20.0                   |                           | 7/4 000    |
|                      | Total Comm. Parking |                    |                      |                                 |                                                                                                                                                                                                                                                                                                                                                                                                                                                                                                                                                                                                                                                                                                                                                                                                                                                                                                                                                                                                                                                                                                                                                                                                                                                                                                                                                                                                                                                                                                                                                                                                                                                                                                                                                                                                                                                                                                                                                                                                                                                                                                                                | 29 Spaces              | 7                         | 7/1,000 s  |
|                      |                     |                    |                      |                                 |                                                                                                                                                                                                                                                                                                                                                                                                                                                                                                                                                                                                                                                                                                                                                                                                                                                                                                                                                                                                                                                                                                                                                                                                                                                                                                                                                                                                                                                                                                                                                                                                                                                                                                                                                                                                                                                                                                                                                                                                                                                                                                                                | 5 Bike Spaces          | Contract to the second of |            |
|                      |                     |                    |                      |                                 | l                                                                                                                                                                                                                                                                                                                                                                                                                                                                                                                                                                                                                                                                                                                                                                                                                                                                                                                                                                                                                                                                                                                                                                                                                                                                                                                                                                                                                                                                                                                                                                                                                                                                                                                                                                                                                                                                                                                                                                                                                                                                                                                              | 1- 40' X 8' Load       | ding Space                |            |