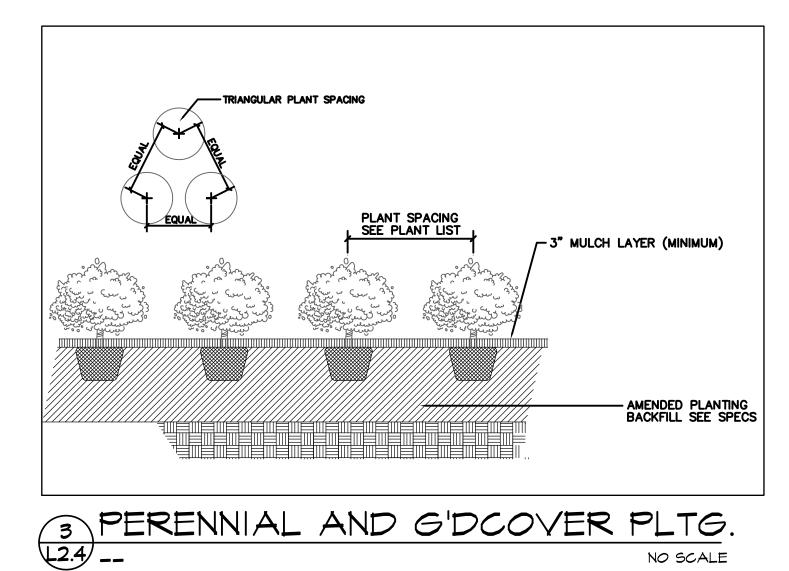

# SITE DATA

| Lot                  |                     |                    | 1                    |                                 | 2                                                                                                                                                                                                                                                                                                                                                                                                                                                                                                                                                                                                                                                                                                                                                                                                                                                                                                                                                                                                                                                                                                                                                                                                                                                                                                                                                                                                                                                                                                                                                                                                                                                                                                                                                                                                                                                                                                                                                                                                                                                                                                                              |                        |                           |            |
|----------------------|---------------------|--------------------|----------------------|---------------------------------|--------------------------------------------------------------------------------------------------------------------------------------------------------------------------------------------------------------------------------------------------------------------------------------------------------------------------------------------------------------------------------------------------------------------------------------------------------------------------------------------------------------------------------------------------------------------------------------------------------------------------------------------------------------------------------------------------------------------------------------------------------------------------------------------------------------------------------------------------------------------------------------------------------------------------------------------------------------------------------------------------------------------------------------------------------------------------------------------------------------------------------------------------------------------------------------------------------------------------------------------------------------------------------------------------------------------------------------------------------------------------------------------------------------------------------------------------------------------------------------------------------------------------------------------------------------------------------------------------------------------------------------------------------------------------------------------------------------------------------------------------------------------------------------------------------------------------------------------------------------------------------------------------------------------------------------------------------------------------------------------------------------------------------------------------------------------------------------------------------------------------------|------------------------|---------------------------|------------|
| Zoning               |                     | DG                 |                      |                                 | DC                                                                                                                                                                                                                                                                                                                                                                                                                                                                                                                                                                                                                                                                                                                                                                                                                                                                                                                                                                                                                                                                                                                                                                                                                                                                                                                                                                                                                                                                                                                                                                                                                                                                                                                                                                                                                                                                                                                                                                                                                                                                                                                             |                        |                           |            |
| Land Area            |                     | 2.98 acres         |                      |                                 | 1.44 acres                                                                                                                                                                                                                                                                                                                                                                                                                                                                                                                                                                                                                                                                                                                                                                                                                                                                                                                                                                                                                                                                                                                                                                                                                                                                                                                                                                                                                                                                                                                                                                                                                                                                                                                                                                                                                                                                                                                                                                                                                                                                                                                     |                        |                           |            |
| Use                  |                     | Town               | nomes                |                                 | Mixed Use                                                                                                                                                                                                                                                                                                                                                                                                                                                                                                                                                                                                                                                                                                                                                                                                                                                                                                                                                                                                                                                                                                                                                                                                                                                                                                                                                                                                                                                                                                                                                                                                                                                                                                                                                                                                                                                                                                                                                                                                                                                                                                                      |                        |                           |            |
|                      |                     | Allowable          | Proposed             | Total Units                     | Allowable                                                                                                                                                                                                                                                                                                                                                                                                                                                                                                                                                                                                                                                                                                                                                                                                                                                                                                                                                                                                                                                                                                                                                                                                                                                                                                                                                                                                                                                                                                                                                                                                                                                                                                                                                                                                                                                                                                                                                                                                                                                                                                                      | Proposed               |                           | Total Unit |
| FAR                  | ;                   | 1                  |                      |                                 |                                                                                                                                                                                                                                                                                                                                                                                                                                                                                                                                                                                                                                                                                                                                                                                                                                                                                                                                                                                                                                                                                                                                                                                                                                                                                                                                                                                                                                                                                                                                                                                                                                                                                                                                                                                                                                                                                                                                                                                                                                                                                                                                | 1003420011111          |                           |            |
| Building Height      |                     | Min. 3 Stories     | 3 stories            |                                 | Min. 3 stories                                                                                                                                                                                                                                                                                                                                                                                                                                                                                                                                                                                                                                                                                                                                                                                                                                                                                                                                                                                                                                                                                                                                                                                                                                                                                                                                                                                                                                                                                                                                                                                                                                                                                                                                                                                                                                                                                                                                                                                                                                                                                                                 | 5 stories              |                           |            |
| Building Setback     | Front (67th Ave)    | 5'-15'             | 10.8'                |                                 | 5' Max. (North St.)                                                                                                                                                                                                                                                                                                                                                                                                                                                                                                                                                                                                                                                                                                                                                                                                                                                                                                                                                                                                                                                                                                                                                                                                                                                                                                                                                                                                                                                                                                                                                                                                                                                                                                                                                                                                                                                                                                                                                                                                                                                                                                            | 8'                     |                           |            |
|                      | Front (67th Ct.)    | 5'-15'             | 8.7'                 |                                 | 5' Max. (Cut Thru)                                                                                                                                                                                                                                                                                                                                                                                                                                                                                                                                                                                                                                                                                                                                                                                                                                                                                                                                                                                                                                                                                                                                                                                                                                                                                                                                                                                                                                                                                                                                                                                                                                                                                                                                                                                                                                                                                                                                                                                                                                                                                                             | 1'                     |                           |            |
|                      | Front (172nd St.)   | 5'-15'             | 9.3'                 |                                 | 5' Max. (67th)                                                                                                                                                                                                                                                                                                                                                                                                                                                                                                                                                                                                                                                                                                                                                                                                                                                                                                                                                                                                                                                                                                                                                                                                                                                                                                                                                                                                                                                                                                                                                                                                                                                                                                                                                                                                                                                                                                                                                                                                                                                                                                                 | 1.2'                   |                           |            |
|                      | Side                | N/A                |                      |                                 | 5' Min. (north)                                                                                                                                                                                                                                                                                                                                                                                                                                                                                                                                                                                                                                                                                                                                                                                                                                                                                                                                                                                                                                                                                                                                                                                                                                                                                                                                                                                                                                                                                                                                                                                                                                                                                                                                                                                                                                                                                                                                                                                                                                                                                                                | 81'                    |                           |            |
|                      | Rear (south)        | 5' Min.            | 13.3'                |                                 |                                                                                                                                                                                                                                                                                                                                                                                                                                                                                                                                                                                                                                                                                                                                                                                                                                                                                                                                                                                                                                                                                                                                                                                                                                                                                                                                                                                                                                                                                                                                                                                                                                                                                                                                                                                                                                                                                                                                                                                                                                                                                                                                |                        |                           |            |
| Parking Setback      | Front               | N/A                |                      |                                 | 20'                                                                                                                                                                                                                                                                                                                                                                                                                                                                                                                                                                                                                                                                                                                                                                                                                                                                                                                                                                                                                                                                                                                                                                                                                                                                                                                                                                                                                                                                                                                                                                                                                                                                                                                                                                                                                                                                                                                                                                                                                                                                                                                            | 5'                     |                           |            |
| 100                  | Corner Side Yard    | N/A                |                      |                                 |                                                                                                                                                                                                                                                                                                                                                                                                                                                                                                                                                                                                                                                                                                                                                                                                                                                                                                                                                                                                                                                                                                                                                                                                                                                                                                                                                                                                                                                                                                                                                                                                                                                                                                                                                                                                                                                                                                                                                                                                                                                                                                                                |                        |                           |            |
|                      | Side                | N/A                |                      |                                 | 0'                                                                                                                                                                                                                                                                                                                                                                                                                                                                                                                                                                                                                                                                                                                                                                                                                                                                                                                                                                                                                                                                                                                                                                                                                                                                                                                                                                                                                                                                                                                                                                                                                                                                                                                                                                                                                                                                                                                                                                                                                                                                                                                             | 0'                     |                           |            |
|                      | Rear                | N/A                |                      |                                 | 5'                                                                                                                                                                                                                                                                                                                                                                                                                                                                                                                                                                                                                                                                                                                                                                                                                                                                                                                                                                                                                                                                                                                                                                                                                                                                                                                                                                                                                                                                                                                                                                                                                                                                                                                                                                                                                                                                                                                                                                                                                                                                                                                             |                        |                           |            |
|                      | 3,100,000           |                    |                      |                                 | 1=0                                                                                                                                                                                                                                                                                                                                                                                                                                                                                                                                                                                                                                                                                                                                                                                                                                                                                                                                                                                                                                                                                                                                                                                                                                                                                                                                                                                                                                                                                                                                                                                                                                                                                                                                                                                                                                                                                                                                                                                                                                                                                                                            |                        |                           |            |
| MF TH Unit Size      |                     | 1,200 SF Min.      | 1,500 SF to 1,800 SF | 63                              |                                                                                                                                                                                                                                                                                                                                                                                                                                                                                                                                                                                                                                                                                                                                                                                                                                                                                                                                                                                                                                                                                                                                                                                                                                                                                                                                                                                                                                                                                                                                                                                                                                                                                                                                                                                                                                                                                                                                                                                                                                                                                                                                |                        |                           |            |
| MF Apt. Unit Size    |                     |                    | 2,000                |                                 | UNIT TYPES                                                                                                                                                                                                                                                                                                                                                                                                                                                                                                                                                                                                                                                                                                                                                                                                                                                                                                                                                                                                                                                                                                                                                                                                                                                                                                                                                                                                                                                                                                                                                                                                                                                                                                                                                                                                                                                                                                                                                                                                                                                                                                                     | Rentable SE            | Total Rentable SF         | Total      |
| riper officoree      |                     | -                  |                      |                                 | A, Studio                                                                                                                                                                                                                                                                                                                                                                                                                                                                                                                                                                                                                                                                                                                                                                                                                                                                                                                                                                                                                                                                                                                                                                                                                                                                                                                                                                                                                                                                                                                                                                                                                                                                                                                                                                                                                                                                                                                                                                                                                                                                                                                      | 704.00                 | 3,520                     | 5          |
|                      |                     |                    | -                    |                                 | B- One Bedroom                                                                                                                                                                                                                                                                                                                                                                                                                                                                                                                                                                                                                                                                                                                                                                                                                                                                                                                                                                                                                                                                                                                                                                                                                                                                                                                                                                                                                                                                                                                                                                                                                                                                                                                                                                                                                                                                                                                                                                                                                                                                                                                 | 808.00                 | 3,232                     | 4          |
|                      |                     |                    |                      |                                 | B1- One Bedroom                                                                                                                                                                                                                                                                                                                                                                                                                                                                                                                                                                                                                                                                                                                                                                                                                                                                                                                                                                                                                                                                                                                                                                                                                                                                                                                                                                                                                                                                                                                                                                                                                                                                                                                                                                                                                                                                                                                                                                                                                                                                                                                | 933.00                 | 3,732                     | 4          |
|                      | :                   |                    | -                    |                                 | B2- One Bedroom                                                                                                                                                                                                                                                                                                                                                                                                                                                                                                                                                                                                                                                                                                                                                                                                                                                                                                                                                                                                                                                                                                                                                                                                                                                                                                                                                                                                                                                                                                                                                                                                                                                                                                                                                                                                                                                                                                                                                                                                                                                                                                                | 831.00                 | 8,310                     | 10         |
|                      |                     |                    |                      |                                 | C- One Bedroom/office                                                                                                                                                                                                                                                                                                                                                                                                                                                                                                                                                                                                                                                                                                                                                                                                                                                                                                                                                                                                                                                                                                                                                                                                                                                                                                                                                                                                                                                                                                                                                                                                                                                                                                                                                                                                                                                                                                                                                                                                                                                                                                          | 880.00                 | 2,640                     | 3          |
|                      |                     |                    |                      |                                 | D- One Bedroom/office                                                                                                                                                                                                                                                                                                                                                                                                                                                                                                                                                                                                                                                                                                                                                                                                                                                                                                                                                                                                                                                                                                                                                                                                                                                                                                                                                                                                                                                                                                                                                                                                                                                                                                                                                                                                                                                                                                                                                                                                                                                                                                          | 880.00                 | 7,040                     | 8          |
|                      |                     |                    |                      |                                 | E- Two Bedroom                                                                                                                                                                                                                                                                                                                                                                                                                                                                                                                                                                                                                                                                                                                                                                                                                                                                                                                                                                                                                                                                                                                                                                                                                                                                                                                                                                                                                                                                                                                                                                                                                                                                                                                                                                                                                                                                                                                                                                                                                                                                                                                 | 1,076.00               | 4,304                     |            |
|                      |                     |                    |                      |                                 | E1- Two Bedroom                                                                                                                                                                                                                                                                                                                                                                                                                                                                                                                                                                                                                                                                                                                                                                                                                                                                                                                                                                                                                                                                                                                                                                                                                                                                                                                                                                                                                                                                                                                                                                                                                                                                                                                                                                                                                                                                                                                                                                                                                                                                                                                | 1,076.00               | 4,376                     | 4          |
|                      |                     |                    |                      |                                 | F- Two Bedroom corner                                                                                                                                                                                                                                                                                                                                                                                                                                                                                                                                                                                                                                                                                                                                                                                                                                                                                                                                                                                                                                                                                                                                                                                                                                                                                                                                                                                                                                                                                                                                                                                                                                                                                                                                                                                                                                                                                                                                                                                                                                                                                                          |                        |                           | 16         |
|                      |                     |                    |                      |                                 |                                                                                                                                                                                                                                                                                                                                                                                                                                                                                                                                                                                                                                                                                                                                                                                                                                                                                                                                                                                                                                                                                                                                                                                                                                                                                                                                                                                                                                                                                                                                                                                                                                                                                                                                                                                                                                                                                                                                                                                                                                                                                                                                | 1,164.00               | 18,624                    |            |
|                      |                     |                    |                      |                                 | G- Two Bedroom                                                                                                                                                                                                                                                                                                                                                                                                                                                                                                                                                                                                                                                                                                                                                                                                                                                                                                                                                                                                                                                                                                                                                                                                                                                                                                                                                                                                                                                                                                                                                                                                                                                                                                                                                                                                                                                                                                                                                                                                                                                                                                                 | 1,271.00               | 3,813                     | 3          |
|                      |                     | 1                  |                      |                                 | H- Three Bedroom corner                                                                                                                                                                                                                                                                                                                                                                                                                                                                                                                                                                                                                                                                                                                                                                                                                                                                                                                                                                                                                                                                                                                                                                                                                                                                                                                                                                                                                                                                                                                                                                                                                                                                                                                                                                                                                                                                                                                                                                                                                                                                                                        | NAME OF TAXABLE PARTY. | 1,476                     | 1          |
|                      |                     |                    |                      |                                 | I- Three Bedroom                                                                                                                                                                                                                                                                                                                                                                                                                                                                                                                                                                                                                                                                                                                                                                                                                                                                                                                                                                                                                                                                                                                                                                                                                                                                                                                                                                                                                                                                                                                                                                                                                                                                                                                                                                                                                                                                                                                                                                                                                                                                                                               | 1,445.00               | 1,445                     | 1          |
| Apartment SFTotal    |                     |                    |                      |                                 | TOTALSF                                                                                                                                                                                                                                                                                                                                                                                                                                                                                                                                                                                                                                                                                                                                                                                                                                                                                                                                                                                                                                                                                                                                                                                                                                                                                                                                                                                                                                                                                                                                                                                                                                                                                                                                                                                                                                                                                                                                                                                                                                                                                                                        |                        | 62,512                    | 200        |
| Unit Total           |                     |                    |                      |                                 |                                                                                                                                                                                                                                                                                                                                                                                                                                                                                                                                                                                                                                                                                                                                                                                                                                                                                                                                                                                                                                                                                                                                                                                                                                                                                                                                                                                                                                                                                                                                                                                                                                                                                                                                                                                                                                                                                                                                                                                                                                                                                                                                |                        |                           | 63         |
| Average Apt. SF      |                     |                    |                      |                                 |                                                                                                                                                                                                                                                                                                                                                                                                                                                                                                                                                                                                                                                                                                                                                                                                                                                                                                                                                                                                                                                                                                                                                                                                                                                                                                                                                                                                                                                                                                                                                                                                                                                                                                                                                                                                                                                                                                                                                                                                                                                                                                                                | (Avg SF/Unit)          |                           | 992.3      |
| Commercial SF        |                     |                    |                      |                                 |                                                                                                                                                                                                                                                                                                                                                                                                                                                                                                                                                                                                                                                                                                                                                                                                                                                                                                                                                                                                                                                                                                                                                                                                                                                                                                                                                                                                                                                                                                                                                                                                                                                                                                                                                                                                                                                                                                                                                                                                                                                                                                                                |                        |                           | 4,352.0    |
|                      |                     |                    |                      |                                 |                                                                                                                                                                                                                                                                                                                                                                                                                                                                                                                                                                                                                                                                                                                                                                                                                                                                                                                                                                                                                                                                                                                                                                                                                                                                                                                                                                                                                                                                                                                                                                                                                                                                                                                                                                                                                                                                                                                                                                                                                                                                                                                                |                        |                           |            |
| Aisle Width          |                     | Two-way - Max 20'  | 22'                  |                                 | One-way Max 20'                                                                                                                                                                                                                                                                                                                                                                                                                                                                                                                                                                                                                                                                                                                                                                                                                                                                                                                                                                                                                                                                                                                                                                                                                                                                                                                                                                                                                                                                                                                                                                                                                                                                                                                                                                                                                                                                                                                                                                                                                                                                                                                | 25'                    |                           |            |
| Parking              |                     |                    |                      |                                 |                                                                                                                                                                                                                                                                                                                                                                                                                                                                                                                                                                                                                                                                                                                                                                                                                                                                                                                                                                                                                                                                                                                                                                                                                                                                                                                                                                                                                                                                                                                                                                                                                                                                                                                                                                                                                                                                                                                                                                                                                                                                                                                                |                        |                           |            |
|                      |                     |                    |                      |                                 | MF-1 per unit Req. (63                                                                                                                                                                                                                                                                                                                                                                                                                                                                                                                                                                                                                                                                                                                                                                                                                                                                                                                                                                                                                                                                                                                                                                                                                                                                                                                                                                                                                                                                                                                                                                                                                                                                                                                                                                                                                                                                                                                                                                                                                                                                                                         |                        |                           |            |
|                      |                     | TH-1 per unit Req. |                      |                                 | spaces) Commercial -                                                                                                                                                                                                                                                                                                                                                                                                                                                                                                                                                                                                                                                                                                                                                                                                                                                                                                                                                                                                                                                                                                                                                                                                                                                                                                                                                                                                                                                                                                                                                                                                                                                                                                                                                                                                                                                                                                                                                                                                                                                                                                           |                        |                           |            |
|                      |                     | (63 Spaces)        |                      |                                 | None                                                                                                                                                                                                                                                                                                                                                                                                                                                                                                                                                                                                                                                                                                                                                                                                                                                                                                                                                                                                                                                                                                                                                                                                                                                                                                                                                                                                                                                                                                                                                                                                                                                                                                                                                                                                                                                                                                                                                                                                                                                                                                                           |                        |                           |            |
| Garage -TH           |                     |                    | 126                  |                                 | NATIONAL PROPERTY OF THE PROPE |                        |                           |            |
| Shared Surface Space | es with Lot One     |                    | 8                    |                                 |                                                                                                                                                                                                                                                                                                                                                                                                                                                                                                                                                                                                                                                                                                                                                                                                                                                                                                                                                                                                                                                                                                                                                                                                                                                                                                                                                                                                                                                                                                                                                                                                                                                                                                                                                                                                                                                                                                                                                                                                                                                                                                                                |                        |                           |            |
| M.                   | Total TH Parking    |                    | 134                  | 2.1/Unit                        |                                                                                                                                                                                                                                                                                                                                                                                                                                                                                                                                                                                                                                                                                                                                                                                                                                                                                                                                                                                                                                                                                                                                                                                                                                                                                                                                                                                                                                                                                                                                                                                                                                                                                                                                                                                                                                                                                                                                                                                                                                                                                                                                |                        |                           |            |
|                      |                     |                    | *TH Parking Total Ex | The second second second second | Street Spaces                                                                                                                                                                                                                                                                                                                                                                                                                                                                                                                                                                                                                                                                                                                                                                                                                                                                                                                                                                                                                                                                                                                                                                                                                                                                                                                                                                                                                                                                                                                                                                                                                                                                                                                                                                                                                                                                                                                                                                                                                                                                                                                  |                        |                           |            |
|                      |                     |                    | 65 Bike Stalls       | 1/Unit                          |                                                                                                                                                                                                                                                                                                                                                                                                                                                                                                                                                                                                                                                                                                                                                                                                                                                                                                                                                                                                                                                                                                                                                                                                                                                                                                                                                                                                                                                                                                                                                                                                                                                                                                                                                                                                                                                                                                                                                                                                                                                                                                                                |                        |                           |            |
| Garage -Apartment    |                     |                    | 72.21112.314113      | 20.00                           |                                                                                                                                                                                                                                                                                                                                                                                                                                                                                                                                                                                                                                                                                                                                                                                                                                                                                                                                                                                                                                                                                                                                                                                                                                                                                                                                                                                                                                                                                                                                                                                                                                                                                                                                                                                                                                                                                                                                                                                                                                                                                                                                | 39                     |                           |            |
| Carport Parking      |                     |                    |                      |                                 |                                                                                                                                                                                                                                                                                                                                                                                                                                                                                                                                                                                                                                                                                                                                                                                                                                                                                                                                                                                                                                                                                                                                                                                                                                                                                                                                                                                                                                                                                                                                                                                                                                                                                                                                                                                                                                                                                                                                                                                                                                                                                                                                | 24                     |                           |            |
| Surface- Apartment   | nte                 |                    |                      |                                 |                                                                                                                                                                                                                                                                                                                                                                                                                                                                                                                                                                                                                                                                                                                                                                                                                                                                                                                                                                                                                                                                                                                                                                                                                                                                                                                                                                                                                                                                                                                                                                                                                                                                                                                                                                                                                                                                                                                                                                                                                                                                                                                                | 13                     |                           |            |
| Janace Apartment     |                     |                    |                      |                                 |                                                                                                                                                                                                                                                                                                                                                                                                                                                                                                                                                                                                                                                                                                                                                                                                                                                                                                                                                                                                                                                                                                                                                                                                                                                                                                                                                                                                                                                                                                                                                                                                                                                                                                                                                                                                                                                                                                                                                                                                                                                                                                                                | 76                     |                           | 1.2/Unit   |
|                      | Total Apt. Parking  |                    |                      |                                 |                                                                                                                                                                                                                                                                                                                                                                                                                                                                                                                                                                                                                                                                                                                                                                                                                                                                                                                                                                                                                                                                                                                                                                                                                                                                                                                                                                                                                                                                                                                                                                                                                                                                                                                                                                                                                                                                                                                                                                                                                                                                                                                                | 68 Bike Stalls         | lo.                       |            |
|                      |                     |                    | -                    |                                 |                                                                                                                                                                                                                                                                                                                                                                                                                                                                                                                                                                                                                                                                                                                                                                                                                                                                                                                                                                                                                                                                                                                                                                                                                                                                                                                                                                                                                                                                                                                                                                                                                                                                                                                                                                                                                                                                                                                                                                                                                                                                                                                                |                        |                           | 1/Unit     |
| C                    | -                   |                    |                      |                                 |                                                                                                                                                                                                                                                                                                                                                                                                                                                                                                                                                                                                                                                                                                                                                                                                                                                                                                                                                                                                                                                                                                                                                                                                                                                                                                                                                                                                                                                                                                                                                                                                                                                                                                                                                                                                                                                                                                                                                                                                                                                                                                                                | (63 interior/ 5        | extenory                  |            |
| Commercial           | T                   |                    |                      |                                 |                                                                                                                                                                                                                                                                                                                                                                                                                                                                                                                                                                                                                                                                                                                                                                                                                                                                                                                                                                                                                                                                                                                                                                                                                                                                                                                                                                                                                                                                                                                                                                                                                                                                                                                                                                                                                                                                                                                                                                                                                                                                                                                                | 20.0                   |                           | 7/4 000    |
|                      | Total Comm. Parking |                    |                      |                                 |                                                                                                                                                                                                                                                                                                                                                                                                                                                                                                                                                                                                                                                                                                                                                                                                                                                                                                                                                                                                                                                                                                                                                                                                                                                                                                                                                                                                                                                                                                                                                                                                                                                                                                                                                                                                                                                                                                                                                                                                                                                                                                                                | 29 Spaces              | 7                         | 7/1,000 s  |
|                      |                     |                    |                      |                                 |                                                                                                                                                                                                                                                                                                                                                                                                                                                                                                                                                                                                                                                                                                                                                                                                                                                                                                                                                                                                                                                                                                                                                                                                                                                                                                                                                                                                                                                                                                                                                                                                                                                                                                                                                                                                                                                                                                                                                                                                                                                                                                                                | 5 Bike Spaces          | Contract to the second of |            |
|                      |                     |                    |                      |                                 | l                                                                                                                                                                                                                                                                                                                                                                                                                                                                                                                                                                                                                                                                                                                                                                                                                                                                                                                                                                                                                                                                                                                                                                                                                                                                                                                                                                                                                                                                                                                                                                                                                                                                                                                                                                                                                                                                                                                                                                                                                                                                                                                              | 1- 40' X 8' Load       | ding Space                |            |