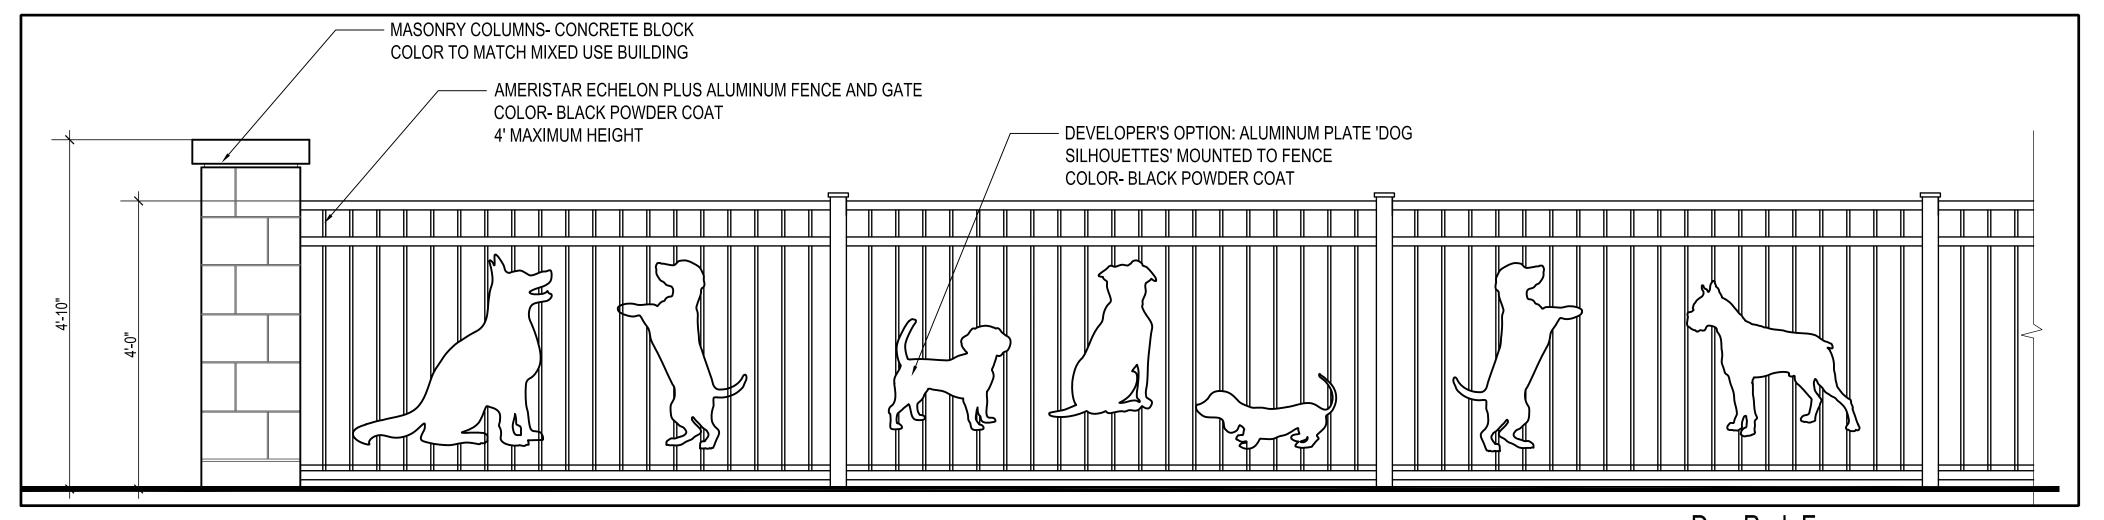

pense.

4. Provisional acceptance and guaranteed periods of landscaped plantings may be in part or whole.



## j O S ony Ĕ a at int 0 St We

are

JOB NO: LP230045.00 PROJ MGR: TJS CHECKED: LANDSCAPE NOTES/DETAILS















—Seatwall-Height Planters Paver Deck Surface

> ← Moveable Tables/Chairs ——Parapet Barrier Wall

Car Port Character



MIXED USE BLDG HARDSCAPE





Square



DOG PARK

─ Townhome Park Sign <u></u>

TH Monment Sign

Ш

No Scale













40





Signage Location



Main Field:



Main Field:

Granite Fusion

Banding Accent:

II Campo Granite

Permeable Paver Street - Unilock Eco Priora, 5"x10"

Raised Concrete Curb Planters







Dog Park Sign

THPARK

172nd STREET

MODEL D

Note: Bench and Trash Receptacle Selection TBD

Match Existing Village Streetlights





Dog Park Fence

Bike Rack- (5 Stall) Urban Accessories - Model D- Black Finish Scale: 1/16"=1'-0" No Scale

JOB NO: LP230045.00 PROJ MGR: TJS DRAWN: TJS CHECKED: --

HARDSCAPE MATERIALS























SCHWARZ • LEWIS





MIXED USE 08.31.23





WEST ELEVATION (HARMONY SQUARE)

SCALE: 1/8"=1'-0"













SOUTH ELEVATION (NORTH ST.)

SCALE: 1/8"=1'-0"













NORTH ELEVATION (173rd ST.)

SCALE: 1/8'=1'-0'













EAST ELEVATION (67tH AVE.)

SCALE: 1/8"=1'-0"















-UNIT B











704 sq. ft.

WEST POINT AT HARMONY SQUARE

MIXED USE 08.31.23





1,076 sq. ft.









WEST POINT AT HARMONY SQUARE

MIXED USE 08.31.23