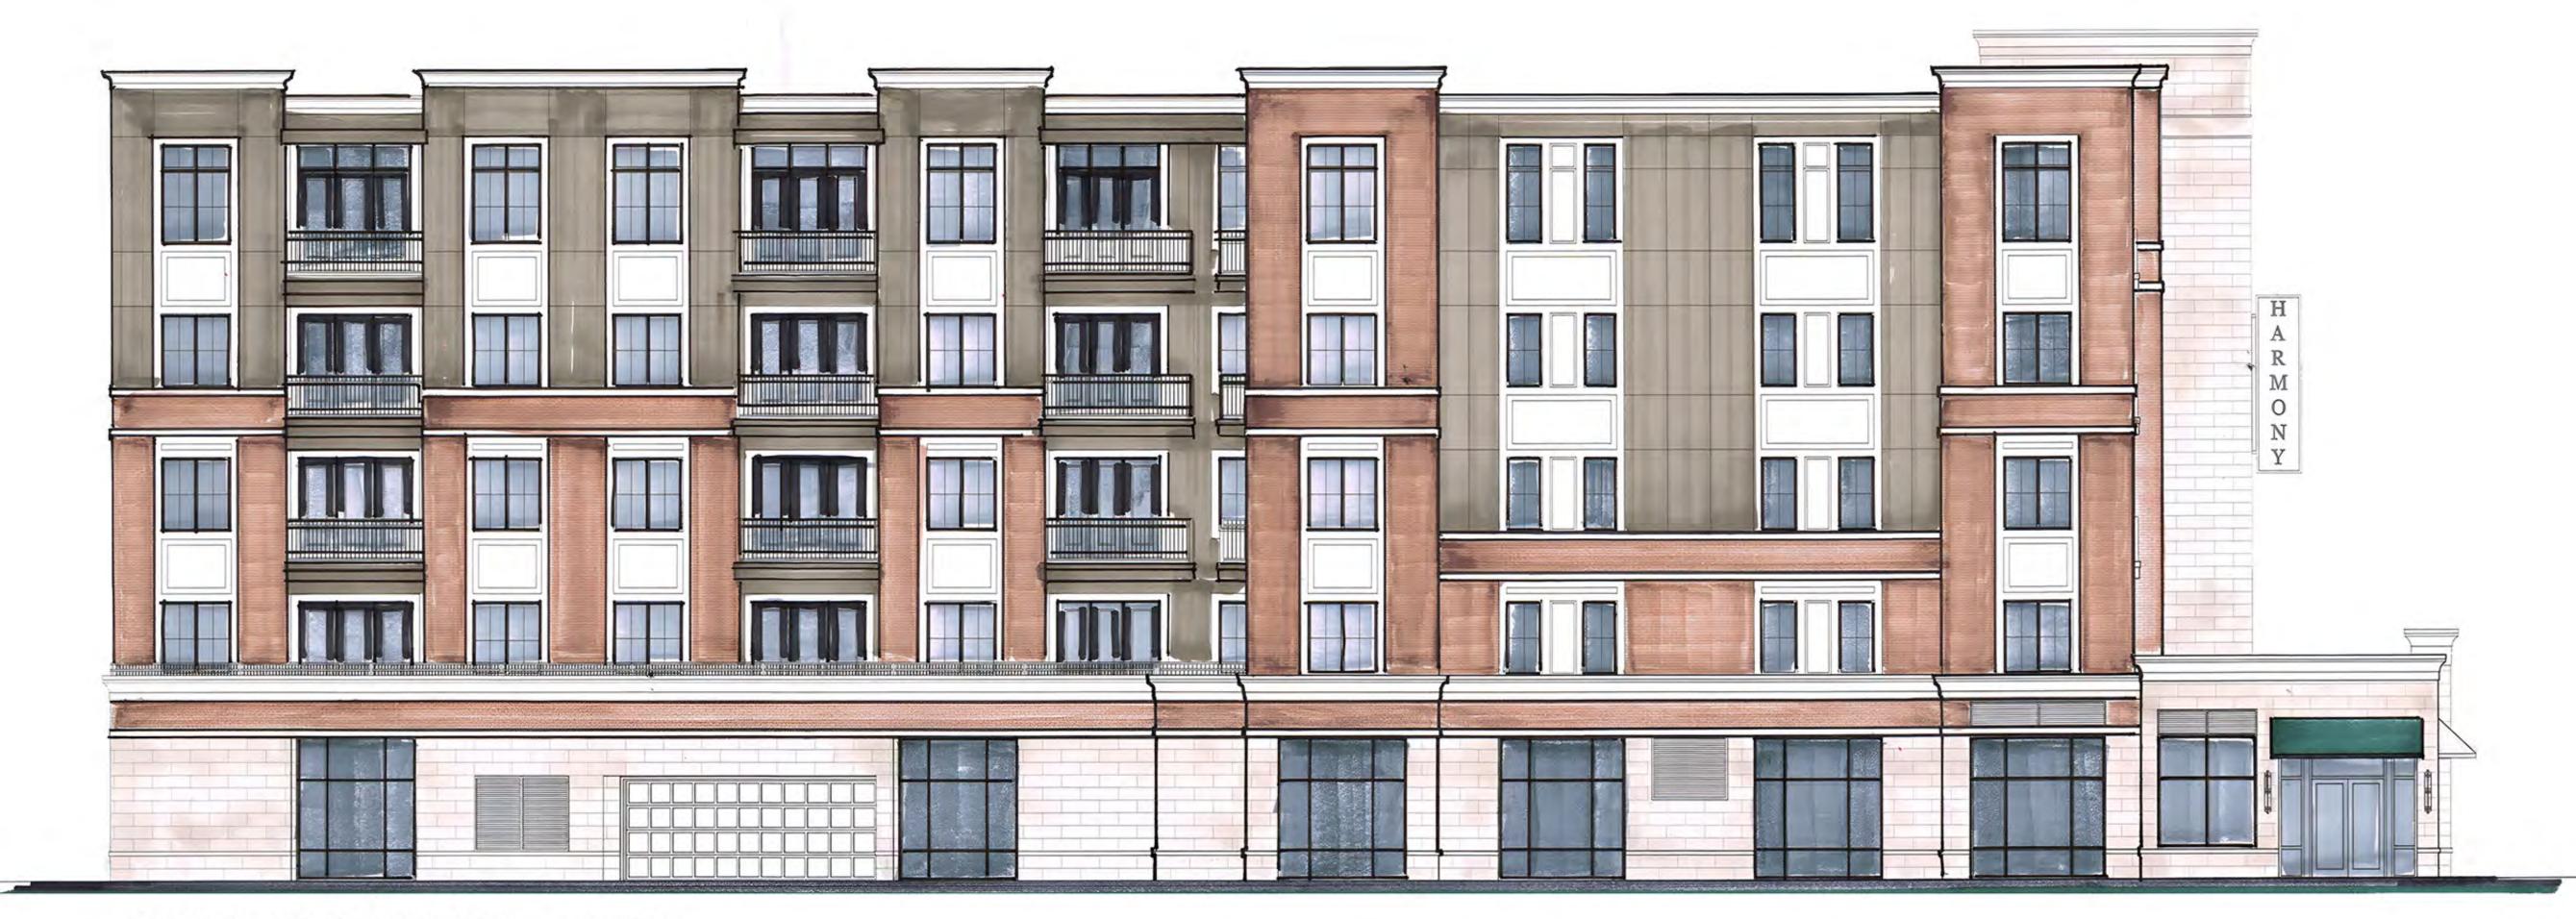

Square



DOG PARK

─ Townhome Park Sign <u></u>

TH Monment Sign

Ш

No Scale













40





Signage Location



Main Field:



Main Field:

Granite Fusion

Banding Accent:

II Campo Granite

Permeable Paver Street - Unilock Eco Priora, 5"x10"

Raised Concrete Curb Planters







Dog Park Sign

THPARK

172nd STREET

MODEL D

Note: Bench and Trash Receptacle Selection TBD

Match Existing Village Streetlights





Dog Park Fence

Bike Rack- (5 Stall) Urban Accessories - Model D- Black Finish Scale: 1/16"=1'-0" No Scale

JOB NO: LP230045.00 PROJ MGR: TJS DRAWN: TJS CHECKED: --

HARDSCAPE MATERIALS























SCHWARZ • LEWIS





MIXED USE 08.31.23





WEST ELEVATION (HARMONY SQUARE)

SCALE: 1/8"=1'-0"













SOUTH ELEVATION (NORTH ST.)

SCALE: 1/8"=1'-0"













NORTH ELEVATION (173rd ST.)

SCALE: 1/8'=1'-0'













EAST ELEVATION (67tH AVE.)

SCALE: 1/8"=1'-0"















-UNIT B











704 sq. ft.

WEST POINT AT HARMONY SQUARE

MIXED USE 08.31.23





1,076 sq. ft.









WEST POINT AT HARMONY SQUARE

MIXED USE 08.31.23