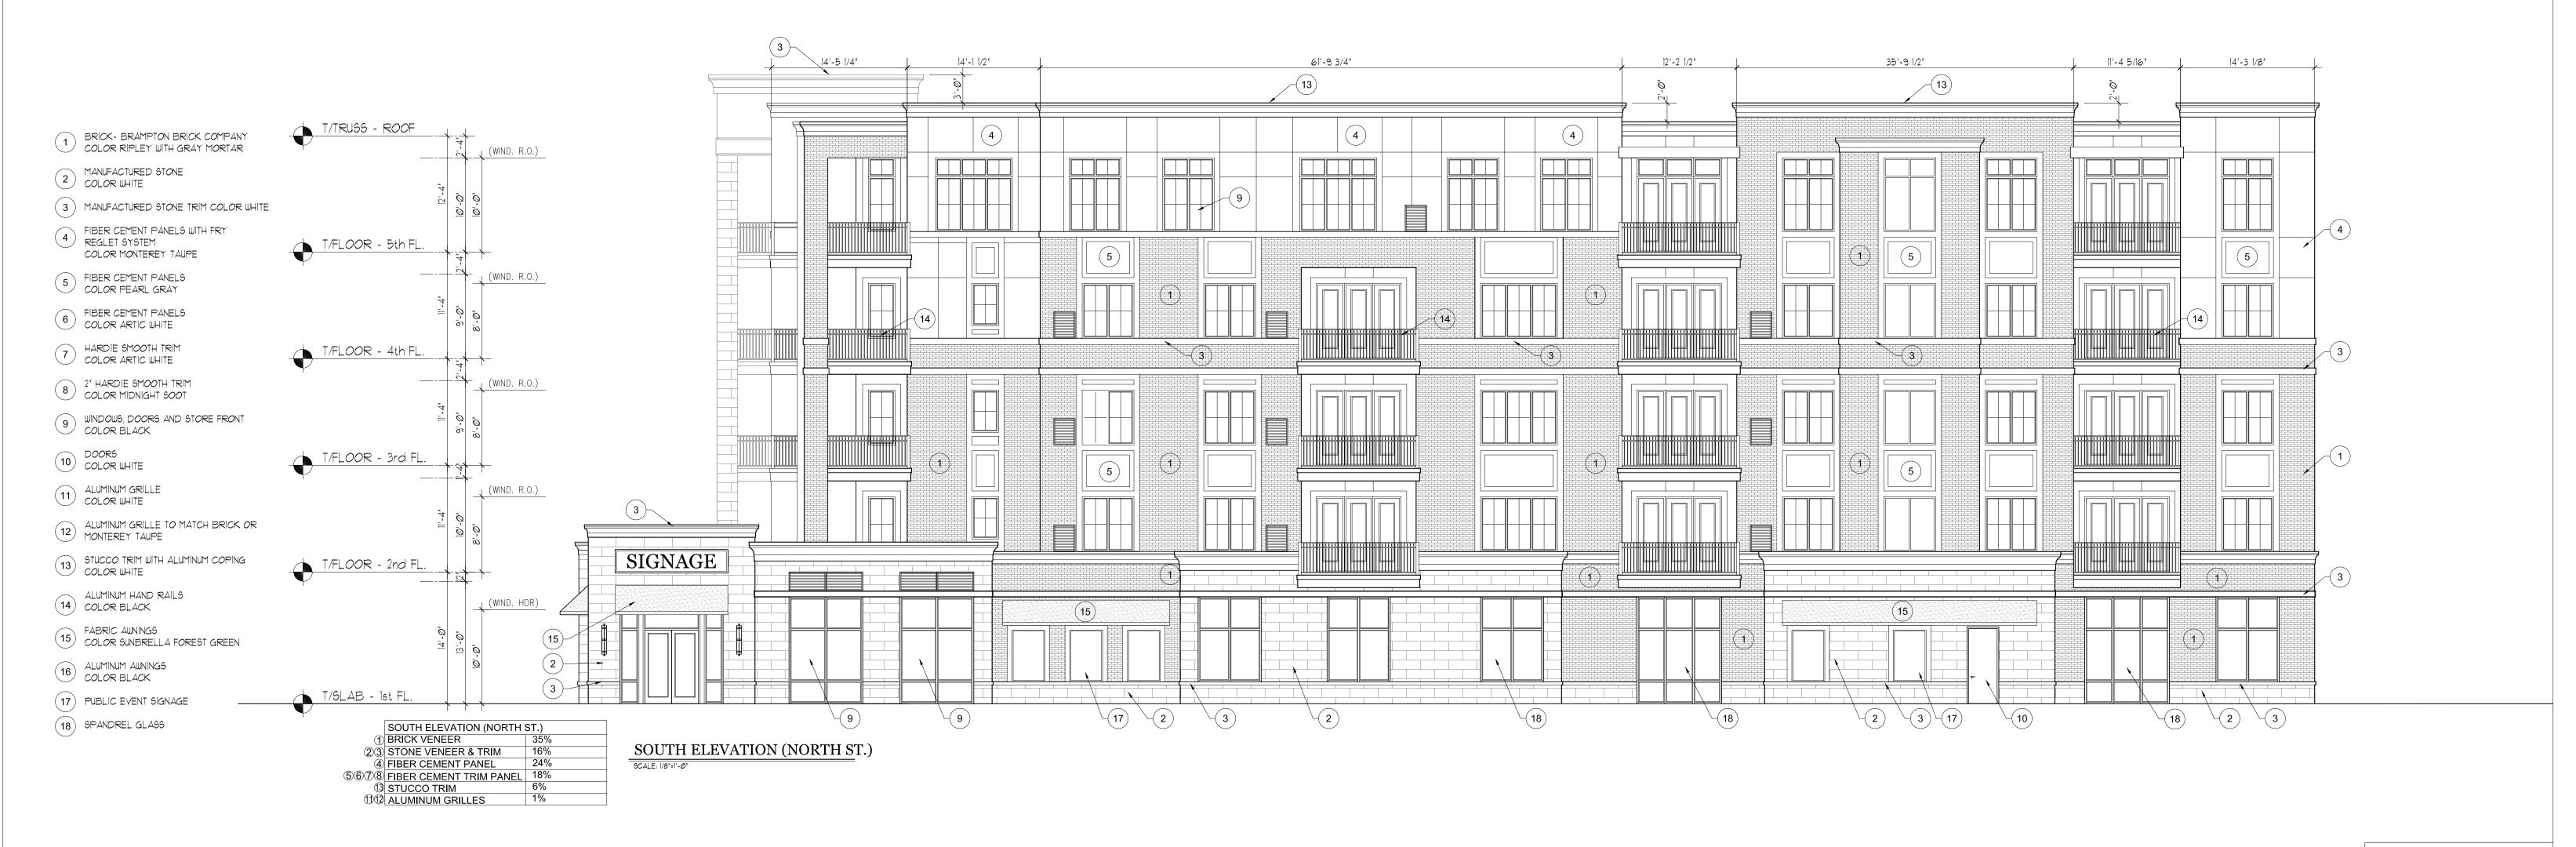

# SITE DATA

| Lot                  |                     |                    | 1                    |                                 | 2                                                                                                                                                                                                                                                                                                                                                                                                                                                                                                                                                                                                                                                                                                                                                                                                                                                                                                                                                                                                                                                                                                                                                                                                                                                                                                                                                                                                                                                                                                                                                                                                                                                                                                                                                                                                                                                                                                                                                                                                                                                                                                                              |                        |                           |            |
|----------------------|---------------------|--------------------|----------------------|---------------------------------|--------------------------------------------------------------------------------------------------------------------------------------------------------------------------------------------------------------------------------------------------------------------------------------------------------------------------------------------------------------------------------------------------------------------------------------------------------------------------------------------------------------------------------------------------------------------------------------------------------------------------------------------------------------------------------------------------------------------------------------------------------------------------------------------------------------------------------------------------------------------------------------------------------------------------------------------------------------------------------------------------------------------------------------------------------------------------------------------------------------------------------------------------------------------------------------------------------------------------------------------------------------------------------------------------------------------------------------------------------------------------------------------------------------------------------------------------------------------------------------------------------------------------------------------------------------------------------------------------------------------------------------------------------------------------------------------------------------------------------------------------------------------------------------------------------------------------------------------------------------------------------------------------------------------------------------------------------------------------------------------------------------------------------------------------------------------------------------------------------------------------------|------------------------|---------------------------|------------|
| Zoning               |                     | DG                 |                      |                                 | DC                                                                                                                                                                                                                                                                                                                                                                                                                                                                                                                                                                                                                                                                                                                                                                                                                                                                                                                                                                                                                                                                                                                                                                                                                                                                                                                                                                                                                                                                                                                                                                                                                                                                                                                                                                                                                                                                                                                                                                                                                                                                                                                             |                        |                           |            |
| Land Area            |                     | 2.98 acres         |                      |                                 | 1.44 acres                                                                                                                                                                                                                                                                                                                                                                                                                                                                                                                                                                                                                                                                                                                                                                                                                                                                                                                                                                                                                                                                                                                                                                                                                                                                                                                                                                                                                                                                                                                                                                                                                                                                                                                                                                                                                                                                                                                                                                                                                                                                                                                     |                        |                           |            |
| Use                  |                     | Town               | nomes                |                                 | Mixed Use                                                                                                                                                                                                                                                                                                                                                                                                                                                                                                                                                                                                                                                                                                                                                                                                                                                                                                                                                                                                                                                                                                                                                                                                                                                                                                                                                                                                                                                                                                                                                                                                                                                                                                                                                                                                                                                                                                                                                                                                                                                                                                                      |                        |                           |            |
|                      |                     | Allowable          | Proposed             | Total Units                     | Allowable                                                                                                                                                                                                                                                                                                                                                                                                                                                                                                                                                                                                                                                                                                                                                                                                                                                                                                                                                                                                                                                                                                                                                                                                                                                                                                                                                                                                                                                                                                                                                                                                                                                                                                                                                                                                                                                                                                                                                                                                                                                                                                                      | Proposed               |                           | Total Unit |
| FAR                  | ;                   | 1                  |                      |                                 |                                                                                                                                                                                                                                                                                                                                                                                                                                                                                                                                                                                                                                                                                                                                                                                                                                                                                                                                                                                                                                                                                                                                                                                                                                                                                                                                                                                                                                                                                                                                                                                                                                                                                                                                                                                                                                                                                                                                                                                                                                                                                                                                | 1003420011111          |                           |            |
| Building Height      |                     | Min. 3 Stories     | 3 stories            |                                 | Min. 3 stories                                                                                                                                                                                                                                                                                                                                                                                                                                                                                                                                                                                                                                                                                                                                                                                                                                                                                                                                                                                                                                                                                                                                                                                                                                                                                                                                                                                                                                                                                                                                                                                                                                                                                                                                                                                                                                                                                                                                                                                                                                                                                                                 | 5 stories              |                           |            |
| Building Setback     | Front (67th Ave)    | 5'-15'             | 10.8'                |                                 | 5' Max. (North St.)                                                                                                                                                                                                                                                                                                                                                                                                                                                                                                                                                                                                                                                                                                                                                                                                                                                                                                                                                                                                                                                                                                                                                                                                                                                                                                                                                                                                                                                                                                                                                                                                                                                                                                                                                                                                                                                                                                                                                                                                                                                                                                            | 8'                     |                           |            |
|                      | Front (67th Ct.)    | 5'-15'             | 8.7'                 |                                 | 5' Max. (Cut Thru)                                                                                                                                                                                                                                                                                                                                                                                                                                                                                                                                                                                                                                                                                                                                                                                                                                                                                                                                                                                                                                                                                                                                                                                                                                                                                                                                                                                                                                                                                                                                                                                                                                                                                                                                                                                                                                                                                                                                                                                                                                                                                                             | 1'                     |                           |            |
|                      | Front (172nd St.)   | 5'-15'             | 9.3'                 |                                 | 5' Max. (67th)                                                                                                                                                                                                                                                                                                                                                                                                                                                                                                                                                                                                                                                                                                                                                                                                                                                                                                                                                                                                                                                                                                                                                                                                                                                                                                                                                                                                                                                                                                                                                                                                                                                                                                                                                                                                                                                                                                                                                                                                                                                                                                                 | 1.2'                   |                           |            |
|                      | Side                | N/A                |                      |                                 | 5' Min. (north)                                                                                                                                                                                                                                                                                                                                                                                                                                                                                                                                                                                                                                                                                                                                                                                                                                                                                                                                                                                                                                                                                                                                                                                                                                                                                                                                                                                                                                                                                                                                                                                                                                                                                                                                                                                                                                                                                                                                                                                                                                                                                                                | 81'                    |                           |            |
|                      | Rear (south)        | 5' Min.            | 13.3'                |                                 |                                                                                                                                                                                                                                                                                                                                                                                                                                                                                                                                                                                                                                                                                                                                                                                                                                                                                                                                                                                                                                                                                                                                                                                                                                                                                                                                                                                                                                                                                                                                                                                                                                                                                                                                                                                                                                                                                                                                                                                                                                                                                                                                |                        |                           |            |
| Parking Setback      | Front               | N/A                |                      |                                 | 20'                                                                                                                                                                                                                                                                                                                                                                                                                                                                                                                                                                                                                                                                                                                                                                                                                                                                                                                                                                                                                                                                                                                                                                                                                                                                                                                                                                                                                                                                                                                                                                                                                                                                                                                                                                                                                                                                                                                                                                                                                                                                                                                            | 5'                     |                           |            |
| 100                  | Corner Side Yard    | N/A                |                      |                                 |                                                                                                                                                                                                                                                                                                                                                                                                                                                                                                                                                                                                                                                                                                                                                                                                                                                                                                                                                                                                                                                                                                                                                                                                                                                                                                                                                                                                                                                                                                                                                                                                                                                                                                                                                                                                                                                                                                                                                                                                                                                                                                                                |                        |                           |            |
|                      | Side                | N/A                |                      |                                 | 0'                                                                                                                                                                                                                                                                                                                                                                                                                                                                                                                                                                                                                                                                                                                                                                                                                                                                                                                                                                                                                                                                                                                                                                                                                                                                                                                                                                                                                                                                                                                                                                                                                                                                                                                                                                                                                                                                                                                                                                                                                                                                                                                             | 0'                     |                           |            |
|                      | Rear                | N/A                |                      |                                 | 5'                                                                                                                                                                                                                                                                                                                                                                                                                                                                                                                                                                                                                                                                                                                                                                                                                                                                                                                                                                                                                                                                                                                                                                                                                                                                                                                                                                                                                                                                                                                                                                                                                                                                                                                                                                                                                                                                                                                                                                                                                                                                                                                             |                        |                           |            |
|                      | 3,100,000           |                    |                      |                                 | 1=0                                                                                                                                                                                                                                                                                                                                                                                                                                                                                                                                                                                                                                                                                                                                                                                                                                                                                                                                                                                                                                                                                                                                                                                                                                                                                                                                                                                                                                                                                                                                                                                                                                                                                                                                                                                                                                                                                                                                                                                                                                                                                                                            |                        |                           |            |
| MF TH Unit Size      |                     | 1,200 SF Min.      | 1,500 SF to 1,800 SF | 63                              |                                                                                                                                                                                                                                                                                                                                                                                                                                                                                                                                                                                                                                                                                                                                                                                                                                                                                                                                                                                                                                                                                                                                                                                                                                                                                                                                                                                                                                                                                                                                                                                                                                                                                                                                                                                                                                                                                                                                                                                                                                                                                                                                |                        |                           |            |
| MF Apt. Unit Size    |                     |                    | 2,000                |                                 | UNIT TYPES                                                                                                                                                                                                                                                                                                                                                                                                                                                                                                                                                                                                                                                                                                                                                                                                                                                                                                                                                                                                                                                                                                                                                                                                                                                                                                                                                                                                                                                                                                                                                                                                                                                                                                                                                                                                                                                                                                                                                                                                                                                                                                                     | Rentable SE            | Total Rentable SF         | Total      |
| riper officoree      |                     | -                  |                      |                                 | A, Studio                                                                                                                                                                                                                                                                                                                                                                                                                                                                                                                                                                                                                                                                                                                                                                                                                                                                                                                                                                                                                                                                                                                                                                                                                                                                                                                                                                                                                                                                                                                                                                                                                                                                                                                                                                                                                                                                                                                                                                                                                                                                                                                      | 704.00                 | 3,520                     | 5          |
|                      |                     |                    | -                    |                                 | B- One Bedroom                                                                                                                                                                                                                                                                                                                                                                                                                                                                                                                                                                                                                                                                                                                                                                                                                                                                                                                                                                                                                                                                                                                                                                                                                                                                                                                                                                                                                                                                                                                                                                                                                                                                                                                                                                                                                                                                                                                                                                                                                                                                                                                 | 808.00                 | 3,232                     | 4          |
|                      |                     |                    |                      |                                 | B1- One Bedroom                                                                                                                                                                                                                                                                                                                                                                                                                                                                                                                                                                                                                                                                                                                                                                                                                                                                                                                                                                                                                                                                                                                                                                                                                                                                                                                                                                                                                                                                                                                                                                                                                                                                                                                                                                                                                                                                                                                                                                                                                                                                                                                | 933.00                 | 3,732                     | 4          |
|                      | :                   |                    | -                    |                                 | B2- One Bedroom                                                                                                                                                                                                                                                                                                                                                                                                                                                                                                                                                                                                                                                                                                                                                                                                                                                                                                                                                                                                                                                                                                                                                                                                                                                                                                                                                                                                                                                                                                                                                                                                                                                                                                                                                                                                                                                                                                                                                                                                                                                                                                                | 831.00                 | 8,310                     | 10         |
|                      |                     |                    |                      |                                 | C- One Bedroom/office                                                                                                                                                                                                                                                                                                                                                                                                                                                                                                                                                                                                                                                                                                                                                                                                                                                                                                                                                                                                                                                                                                                                                                                                                                                                                                                                                                                                                                                                                                                                                                                                                                                                                                                                                                                                                                                                                                                                                                                                                                                                                                          | 880.00                 | 2,640                     | 3          |
|                      |                     |                    |                      |                                 | D- One Bedroom/office                                                                                                                                                                                                                                                                                                                                                                                                                                                                                                                                                                                                                                                                                                                                                                                                                                                                                                                                                                                                                                                                                                                                                                                                                                                                                                                                                                                                                                                                                                                                                                                                                                                                                                                                                                                                                                                                                                                                                                                                                                                                                                          | 880.00                 | 7,040                     | 8          |
|                      |                     |                    |                      |                                 | E- Two Bedroom                                                                                                                                                                                                                                                                                                                                                                                                                                                                                                                                                                                                                                                                                                                                                                                                                                                                                                                                                                                                                                                                                                                                                                                                                                                                                                                                                                                                                                                                                                                                                                                                                                                                                                                                                                                                                                                                                                                                                                                                                                                                                                                 | 1,076.00               | 4,304                     |            |
|                      |                     |                    |                      |                                 | E1- Two Bedroom                                                                                                                                                                                                                                                                                                                                                                                                                                                                                                                                                                                                                                                                                                                                                                                                                                                                                                                                                                                                                                                                                                                                                                                                                                                                                                                                                                                                                                                                                                                                                                                                                                                                                                                                                                                                                                                                                                                                                                                                                                                                                                                | 1,076.00               | 4,376                     | 4          |
|                      |                     |                    |                      |                                 | F- Two Bedroom corner                                                                                                                                                                                                                                                                                                                                                                                                                                                                                                                                                                                                                                                                                                                                                                                                                                                                                                                                                                                                                                                                                                                                                                                                                                                                                                                                                                                                                                                                                                                                                                                                                                                                                                                                                                                                                                                                                                                                                                                                                                                                                                          |                        |                           | 16         |
|                      |                     |                    |                      |                                 |                                                                                                                                                                                                                                                                                                                                                                                                                                                                                                                                                                                                                                                                                                                                                                                                                                                                                                                                                                                                                                                                                                                                                                                                                                                                                                                                                                                                                                                                                                                                                                                                                                                                                                                                                                                                                                                                                                                                                                                                                                                                                                                                | 1,164.00               | 18,624                    |            |
|                      |                     |                    |                      |                                 | G- Two Bedroom                                                                                                                                                                                                                                                                                                                                                                                                                                                                                                                                                                                                                                                                                                                                                                                                                                                                                                                                                                                                                                                                                                                                                                                                                                                                                                                                                                                                                                                                                                                                                                                                                                                                                                                                                                                                                                                                                                                                                                                                                                                                                                                 | 1,271.00               | 3,813                     | 3          |
|                      |                     | 1                  |                      |                                 | H- Three Bedroom corner                                                                                                                                                                                                                                                                                                                                                                                                                                                                                                                                                                                                                                                                                                                                                                                                                                                                                                                                                                                                                                                                                                                                                                                                                                                                                                                                                                                                                                                                                                                                                                                                                                                                                                                                                                                                                                                                                                                                                                                                                                                                                                        | NAME OF TAXABLE PARTY. | 1,476                     | 1          |
|                      |                     |                    |                      |                                 | I- Three Bedroom                                                                                                                                                                                                                                                                                                                                                                                                                                                                                                                                                                                                                                                                                                                                                                                                                                                                                                                                                                                                                                                                                                                                                                                                                                                                                                                                                                                                                                                                                                                                                                                                                                                                                                                                                                                                                                                                                                                                                                                                                                                                                                               | 1,445.00               | 1,445                     | 1          |
| Apartment SFTotal    |                     |                    |                      |                                 | TOTALSF                                                                                                                                                                                                                                                                                                                                                                                                                                                                                                                                                                                                                                                                                                                                                                                                                                                                                                                                                                                                                                                                                                                                                                                                                                                                                                                                                                                                                                                                                                                                                                                                                                                                                                                                                                                                                                                                                                                                                                                                                                                                                                                        |                        | 62,512                    | 200        |
| Unit Total           |                     |                    |                      |                                 |                                                                                                                                                                                                                                                                                                                                                                                                                                                                                                                                                                                                                                                                                                                                                                                                                                                                                                                                                                                                                                                                                                                                                                                                                                                                                                                                                                                                                                                                                                                                                                                                                                                                                                                                                                                                                                                                                                                                                                                                                                                                                                                                |                        |                           | 63         |
| Average Apt. SF      |                     |                    |                      |                                 |                                                                                                                                                                                                                                                                                                                                                                                                                                                                                                                                                                                                                                                                                                                                                                                                                                                                                                                                                                                                                                                                                                                                                                                                                                                                                                                                                                                                                                                                                                                                                                                                                                                                                                                                                                                                                                                                                                                                                                                                                                                                                                                                | (Avg SF/Unit)          |                           | 992.3      |
| Commercial SF        |                     |                    |                      |                                 |                                                                                                                                                                                                                                                                                                                                                                                                                                                                                                                                                                                                                                                                                                                                                                                                                                                                                                                                                                                                                                                                                                                                                                                                                                                                                                                                                                                                                                                                                                                                                                                                                                                                                                                                                                                                                                                                                                                                                                                                                                                                                                                                |                        |                           | 4,352.0    |
|                      |                     |                    |                      |                                 |                                                                                                                                                                                                                                                                                                                                                                                                                                                                                                                                                                                                                                                                                                                                                                                                                                                                                                                                                                                                                                                                                                                                                                                                                                                                                                                                                                                                                                                                                                                                                                                                                                                                                                                                                                                                                                                                                                                                                                                                                                                                                                                                |                        |                           |            |
| Aisle Width          |                     | Two-way - Max 20'  | 22'                  |                                 | One-way Max 20'                                                                                                                                                                                                                                                                                                                                                                                                                                                                                                                                                                                                                                                                                                                                                                                                                                                                                                                                                                                                                                                                                                                                                                                                                                                                                                                                                                                                                                                                                                                                                                                                                                                                                                                                                                                                                                                                                                                                                                                                                                                                                                                | 25'                    |                           |            |
| Parking              |                     |                    |                      |                                 |                                                                                                                                                                                                                                                                                                                                                                                                                                                                                                                                                                                                                                                                                                                                                                                                                                                                                                                                                                                                                                                                                                                                                                                                                                                                                                                                                                                                                                                                                                                                                                                                                                                                                                                                                                                                                                                                                                                                                                                                                                                                                                                                |                        |                           |            |
|                      |                     |                    |                      |                                 | MF-1 per unit Req. (63                                                                                                                                                                                                                                                                                                                                                                                                                                                                                                                                                                                                                                                                                                                                                                                                                                                                                                                                                                                                                                                                                                                                                                                                                                                                                                                                                                                                                                                                                                                                                                                                                                                                                                                                                                                                                                                                                                                                                                                                                                                                                                         |                        |                           |            |
|                      |                     | TH-1 per unit Req. |                      |                                 | spaces) Commercial -                                                                                                                                                                                                                                                                                                                                                                                                                                                                                                                                                                                                                                                                                                                                                                                                                                                                                                                                                                                                                                                                                                                                                                                                                                                                                                                                                                                                                                                                                                                                                                                                                                                                                                                                                                                                                                                                                                                                                                                                                                                                                                           |                        |                           |            |
|                      |                     | (63 Spaces)        |                      |                                 | None                                                                                                                                                                                                                                                                                                                                                                                                                                                                                                                                                                                                                                                                                                                                                                                                                                                                                                                                                                                                                                                                                                                                                                                                                                                                                                                                                                                                                                                                                                                                                                                                                                                                                                                                                                                                                                                                                                                                                                                                                                                                                                                           |                        |                           |            |
| Garage -TH           |                     |                    | 126                  |                                 | NATIONAL PROPERTY OF THE PROPE |                        |                           |            |
| Shared Surface Space | es with Lot One     |                    | 8                    |                                 |                                                                                                                                                                                                                                                                                                                                                                                                                                                                                                                                                                                                                                                                                                                                                                                                                                                                                                                                                                                                                                                                                                                                                                                                                                                                                                                                                                                                                                                                                                                                                                                                                                                                                                                                                                                                                                                                                                                                                                                                                                                                                                                                |                        |                           |            |
| M.                   | Total TH Parking    |                    | 134                  | 2.1/Unit                        |                                                                                                                                                                                                                                                                                                                                                                                                                                                                                                                                                                                                                                                                                                                                                                                                                                                                                                                                                                                                                                                                                                                                                                                                                                                                                                                                                                                                                                                                                                                                                                                                                                                                                                                                                                                                                                                                                                                                                                                                                                                                                                                                |                        |                           |            |
|                      |                     |                    | *TH Parking Total Ex | The second second second second | Street Spaces                                                                                                                                                                                                                                                                                                                                                                                                                                                                                                                                                                                                                                                                                                                                                                                                                                                                                                                                                                                                                                                                                                                                                                                                                                                                                                                                                                                                                                                                                                                                                                                                                                                                                                                                                                                                                                                                                                                                                                                                                                                                                                                  |                        |                           |            |
|                      |                     |                    | 65 Bike Stalls       | 1/Unit                          |                                                                                                                                                                                                                                                                                                                                                                                                                                                                                                                                                                                                                                                                                                                                                                                                                                                                                                                                                                                                                                                                                                                                                                                                                                                                                                                                                                                                                                                                                                                                                                                                                                                                                                                                                                                                                                                                                                                                                                                                                                                                                                                                |                        |                           |            |
| Garage -Apartment    |                     |                    | 72.21112.314113      | 20.00                           |                                                                                                                                                                                                                                                                                                                                                                                                                                                                                                                                                                                                                                                                                                                                                                                                                                                                                                                                                                                                                                                                                                                                                                                                                                                                                                                                                                                                                                                                                                                                                                                                                                                                                                                                                                                                                                                                                                                                                                                                                                                                                                                                | 39                     |                           |            |
| Carport Parking      |                     |                    |                      |                                 |                                                                                                                                                                                                                                                                                                                                                                                                                                                                                                                                                                                                                                                                                                                                                                                                                                                                                                                                                                                                                                                                                                                                                                                                                                                                                                                                                                                                                                                                                                                                                                                                                                                                                                                                                                                                                                                                                                                                                                                                                                                                                                                                | 24                     |                           |            |
| Surface- Apartment   | nte                 |                    |                      |                                 |                                                                                                                                                                                                                                                                                                                                                                                                                                                                                                                                                                                                                                                                                                                                                                                                                                                                                                                                                                                                                                                                                                                                                                                                                                                                                                                                                                                                                                                                                                                                                                                                                                                                                                                                                                                                                                                                                                                                                                                                                                                                                                                                | 13                     |                           |            |
| Janace Apartment     |                     |                    |                      |                                 |                                                                                                                                                                                                                                                                                                                                                                                                                                                                                                                                                                                                                                                                                                                                                                                                                                                                                                                                                                                                                                                                                                                                                                                                                                                                                                                                                                                                                                                                                                                                                                                                                                                                                                                                                                                                                                                                                                                                                                                                                                                                                                                                | 76                     |                           | 1.2/Unit   |
|                      | Total Apt. Parking  |                    |                      |                                 |                                                                                                                                                                                                                                                                                                                                                                                                                                                                                                                                                                                                                                                                                                                                                                                                                                                                                                                                                                                                                                                                                                                                                                                                                                                                                                                                                                                                                                                                                                                                                                                                                                                                                                                                                                                                                                                                                                                                                                                                                                                                                                                                | 68 Bike Stalls         | lo.                       |            |
|                      |                     |                    | -                    |                                 |                                                                                                                                                                                                                                                                                                                                                                                                                                                                                                                                                                                                                                                                                                                                                                                                                                                                                                                                                                                                                                                                                                                                                                                                                                                                                                                                                                                                                                                                                                                                                                                                                                                                                                                                                                                                                                                                                                                                                                                                                                                                                                                                |                        |                           | 1/Unit     |
| C                    | -                   |                    |                      |                                 |                                                                                                                                                                                                                                                                                                                                                                                                                                                                                                                                                                                                                                                                                                                                                                                                                                                                                                                                                                                                                                                                                                                                                                                                                                                                                                                                                                                                                                                                                                                                                                                                                                                                                                                                                                                                                                                                                                                                                                                                                                                                                                                                | (63 interior/ 5        | extenory                  |            |
| Commercial           | T                   |                    |                      |                                 |                                                                                                                                                                                                                                                                                                                                                                                                                                                                                                                                                                                                                                                                                                                                                                                                                                                                                                                                                                                                                                                                                                                                                                                                                                                                                                                                                                                                                                                                                                                                                                                                                                                                                                                                                                                                                                                                                                                                                                                                                                                                                                                                | 20.0                   |                           | 7/4 000    |
|                      | Total Comm. Parking |                    |                      |                                 |                                                                                                                                                                                                                                                                                                                                                                                                                                                                                                                                                                                                                                                                                                                                                                                                                                                                                                                                                                                                                                                                                                                                                                                                                                                                                                                                                                                                                                                                                                                                                                                                                                                                                                                                                                                                                                                                                                                                                                                                                                                                                                                                | 29 Spaces              | 7                         | 7/1,000 s  |
|                      |                     |                    |                      |                                 |                                                                                                                                                                                                                                                                                                                                                                                                                                                                                                                                                                                                                                                                                                                                                                                                                                                                                                                                                                                                                                                                                                                                                                                                                                                                                                                                                                                                                                                                                                                                                                                                                                                                                                                                                                                                                                                                                                                                                                                                                                                                                                                                | 5 Bike Spaces          | Contract to the second of |            |
|                      |                     |                    |                      |                                 | l                                                                                                                                                                                                                                                                                                                                                                                                                                                                                                                                                                                                                                                                                                                                                                                                                                                                                                                                                                                                                                                                                                                                                                                                                                                                                                                                                                                                                                                                                                                                                                                                                                                                                                                                                                                                                                                                                                                                                                                                                                                                                                                              | 1- 40' X 8' Load       | ding Space                |            |