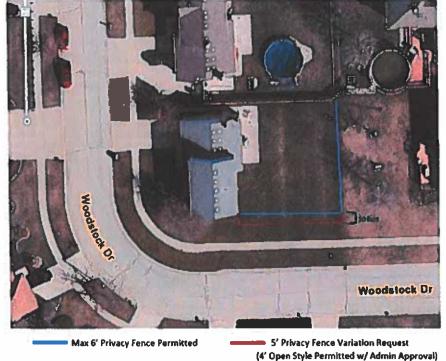

# **ITEM #15**

SUBJECT:

CONSIDER ADOPTING ORDINANCE NUMBER 2019-O-017 APPROVING TEXT AMENDMENTS TO SECTION III.J. (PERMITTED ENCROACHMENTS IN REQUIRED YARDS) OF THE ZONING ORDINANCE FOR REGULATIONS RELATED TO THE PERMITTED HEIGHT FOR FENCES IN THE SECONDARY FRONT YARD WHEN APPROVED AS PART OF AN ADMINISTRATIVE VARIANCE PROCESS. - Trustee Glotz

**ACTION:** 

Discussion: Due to the number of variation requests concerning the height of a fence in a secondary yard, and due to the building code requirement for a five (5) foot fence for pools, staff drafted Text Amendments to the Zoning Ordinance allowing a five (5) foot fence in a secondary front yard when approved through an administrative variation review. The change will increase the maximum height by one foot (1'), an increase from the currently permitted maximum of four feet (4'). The Plan Commission held a Public Hearing on March 21, 2019 and voted unanimously (7-0) to recommend APPROVAL of the Text Amendments. **This Ordinance is eligible for adoption.** 