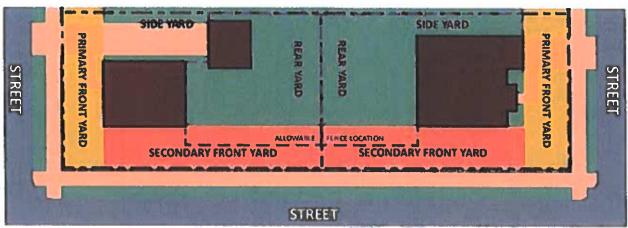

# **ITEM #15**

SUBJECT:

CONSIDER ADOPTING ORDINANCE NUMBER 2019-O-017 APPROVING TEXT AMENDMENTS TO SECTION III.J. (PERMITTED ENCROACHMENTS IN REQUIRED YARDS) OF THE ZONING ORDINANCE FOR REGULATIONS RELATED TO THE PERMITTED HEIGHT FOR FENCES IN THE SECONDARY FRONT YARD WHEN APPROVED AS PART OF AN ADMINISTRATIVE VARIANCE PROCESS. - Trustee Glotz

**ACTION:** 

Discussion: Due to the number of variation requests concerning the height of a fence in a secondary yard, and due to the building code requirement for a five (5) foot fence for pools, staff drafted Text Amendments to the Zoning Ordinance allowing a five (5) foot fence in a secondary front yard when approved through an administrative variation review. The change will increase the maximum height by one foot (1'), an increase from the currently permitted maximum of four feet (4'). The Plan Commission held a Public Hearing on March 21, 2019 and voted unanimously (7-0) to recommend APPROVAL of the Text Amendments. **This Ordinance is eligible for adoption.** 