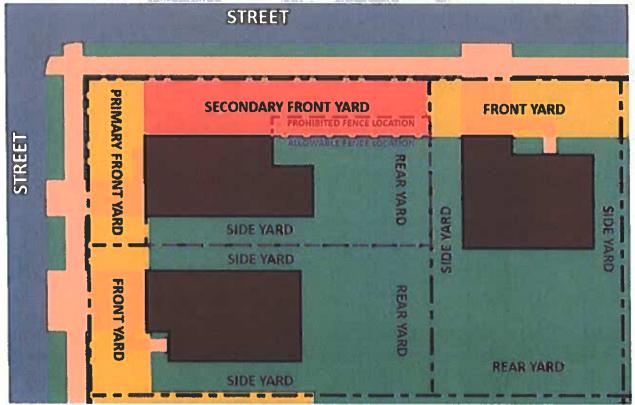

# **ITEM #15**

SUBJECT:

CONSIDER ADOPTING ORDINANCE NUMBER 2019-O-017 APPROVING TEXT AMENDMENTS TO SECTION III.J. (PERMITTED ENCROACHMENTS IN REQUIRED YARDS) OF THE ZONING ORDINANCE FOR REGULATIONS RELATED TO THE PERMITTED HEIGHT FOR FENCES IN THE SECONDARY FRONT YARD WHEN APPROVED AS PART OF AN ADMINISTRATIVE VARIANCE PROCESS. - Trustee Glotz

**ACTION:** 

Discussion: Due to the number of variation requests concerning the height of a fence in a secondary yard, and due to the building code requirement for a five (5) foot fence for pools, staff drafted Text Amendments to the Zoning Ordinance allowing a five (5) foot fence in a secondary front yard when approved through an administrative variation review. The change will increase the maximum height by one foot (1'), an increase from the currently permitted maximum of four feet (4'). The Plan Commission held a Public Hearing on March 21, 2019 and voted unanimously (7-0) to recommend APPROVAL of the Text Amendments. **This Ordinance is eligible for adoption.** 