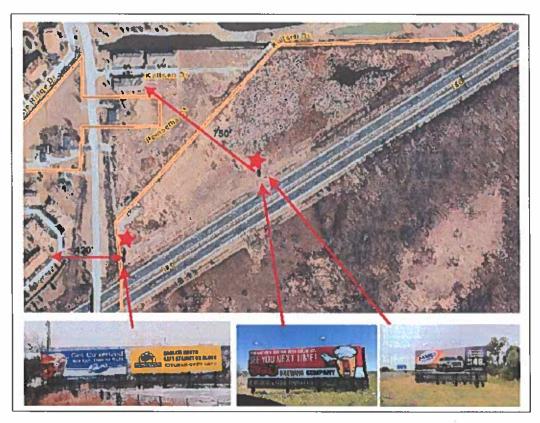

ACTION:

Discussion: The Petitioners, David Malay and Mark Hirtzer, on behalf of Mad Outdoor, Inc., have petitioned the Village of Tinley Park to annex their approximate 16.58 acre parcel located at 18501 Ridgeland Avenue. There are three (3) billboards with four (4) sign faces currently located on the property that will be rendered illegal non-conforming upon annexation. Per the Annexation Agreement, these billboards will be allowed to continue in their current configuration subject to Section IX.N (Non-Conforming Signs) of the Tinley Park Zoning Ordinance. The property will be annexed as R-1, Single Family Residential Zoning District. Any redevelopment of the parcel will need to conform to Village Code, Ordinances and Regulations, as amended from time to time.

As part of the Annexation Agreement, the Petitioners have agreed to provide one month of advertising per year on one billboard free of charge with the exception of a nominal production cost of \$700 (which amount represents present value and future costs shall reflect then current costs) for layout and printing.

Motion was made by Trustee Mueller, seconded by Trustee Brady, to place on first reading RESOLUTION 2020-R-020 AUTHORIZING THE EXECUTION OF AN ANNEXATION AGREEMENT WITH MAD OUTDOOR, INC., FOR PROPERTY LOCATED AT 18501 RIDGELAND AVENUE. The Petitioners, David Malay and Mark Hirtzer, on behalf of Mad Outdoor, Inc., have petitioned the Village of Tinley Park to annex their approximate 16.58 acre parcel located at 18501 Ridgeland Avenue. There are three (3) billboards (with four (4) sign faces) currently located on the property that will be rendered illegal non-conforming upon annexation. Per the Annexation Agreement these billboards will be allowed to continue in their current configuration subject to Section IX.N (Non-Conforming Signs) of the Tinley Park Zoning Ordinance. The property will be annexed as R-1, Single Family Residential Zoning District. Any redevelopment of the parcel will need to conform to Village Code, Ordinances and Regulations, as amended from time to time.

As part of the Annexation Agreement the Petitioners have agreed to provide one (1) month of advertising per year on one billboard free of charge with the exception of a nominal production cost for layout and printing.