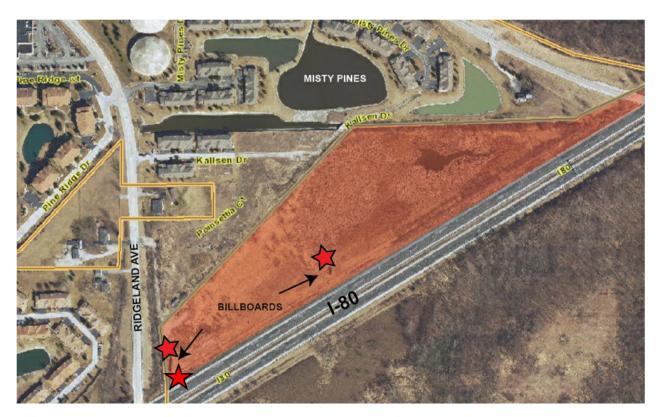

ACTION:

Discussion: The Petitioners, David Malay and Mark Hirtzer, on behalf of Mad Outdoor, Inc., have petitioned the Village of Tinley Park to annex their approximate 16.58 acre parcel located at 18501 Ridgeland Avenue. There are three (3) billboards with four (4) sign faces currently located on the property that will be rendered illegal non-conforming upon annexation. Per the Annexation Agreement, these billboards will be allowed to continue in their current configuration subject to Section IX.N (Non-Conforming Signs) of the Tinley Park Zoning Ordinance. The property will be annexed as R-1, Single Family Residential Zoning District. Any redevelopment of the parcel will need to conform to Village Code, Ordinances and Regulations, as amended from time to time.

As part of the Annexation Agreement, the Petitioners have agreed to provide one month of advertising per year on one billboard free of charge with the exception of a nominal production cost of \$700 (which amount represents present value and future costs shall reflect then current costs) for layout and printing.

Motion was made by Trustee Mueller, seconded by Trustee Brady, to place on first reading RESOLUTION 2020-R-020 AUTHORIZING THE EXECUTION OF AN ANNEXATION AGREEMENT WITH MAD OUTDOOR, INC., FOR PROPERTY LOCATED AT 18501 RIDGELAND AVENUE. The Petitioners, David Malay and Mark Hirtzer, on behalf of Mad Outdoor, Inc., have petitioned the Village of Tinley Park to annex their approximate 16.58 acre parcel located at 18501 Ridgeland Avenue. There are three (3) billboards (with four (4) sign faces) currently located on the property that will be rendered illegal non-conforming upon annexation. Per the Annexation Agreement these billboards will be allowed to continue in their current configuration subject to Section IX.N (Non-Conforming Signs) of the Tinley Park Zoning Ordinance. The property will be annexed as R-1, Single Family Residential Zoning District. Any redevelopment of the parcel will need to conform to Village Code, Ordinances and Regulations, as amended from time to time.

As part of the Annexation Agreement the Petitioners have agreed to provide one (1) month of advertising per year on one billboard free of charge with the exception of a nominal production cost for layout and printing.