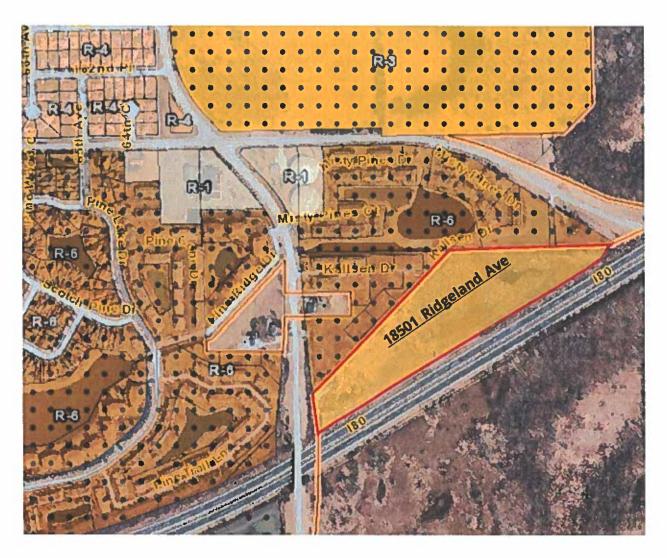

### **ITEM #7**

SUBJECT:

CONSIDER ADOPTING RESOLUTION 2020-R-020 AUTHORIZING THE EXECUTION OF AN ANNEXATION AGREEMENT WITH MAD OUTDOOR, INC., FOR PROPERTY LOCATED AT 18501 RIDGELAND AVENUE - Trustee Mueller

ACTION:

Discussion: The Petitioners, David Malay and Mark Hirtzer, on behalf of Mad Outdoor, Inc., have petitioned the Village of Tinley Park to annex their approximate 16.58 acre parcel located at 18501 Ridgeland Avenue. There are three (3) billboards with four (4) sign faces currently located on the property that will be rendered illegal non-conforming upon annexation. Per the Annexation Agreement, these billboards will be allowed to continue in their current configuration subject to Section IX.N (Non-Conforming Signs) of the Tinley Park Zoning Ordinance. The property will be annexed as R-1, Single Family Residential Zoning District. Any redevelopment of the parcel will need to conform to Village Code, Ordinances and Regulations, as amended from time to time.

ACTION:

Discussion: The Petitioners, David Malay and Mark Hirtzer, on behalf of Mad Outdoor, Inc., are seeking annexation of the property (PIN 31-05-101-002-0000). There are three (3) billboards with four (4) sign faces currently located on the property that will be rendered illegal non-conforming upon annexation. The property will be annexed into the R-1 (Single Family Residential Zoning District). This Ordinance is eligible for adoption.

Motion was made by Trustee Mueller, seconded by Trustee Brady, to place on first reading RESOLUTION 2020-R-020 AUTHORIZING THE EXECUTION OF AN ANNEXATION AGREEMENT WITH MAD OUTDOOR, INC., FOR PROPERTY LOCATED AT 18501 RIDGELAND AVENUE. The Petitioners, David Malay and Mark Hirtzer, on behalf of Mad Outdoor, Inc., have petitioned the Village of Tinley Park to annex their approximate 16.58 acre parcel located at 18501 Ridgeland Avenue. There are three (3) billboards (with four (4) sign faces) currently located on the property that will be rendered illegal non-conforming upon annexation. Per the Annexation Agreement these billboards will be allowed to continue in their current configuration subject to Section IX.N (Non-Conforming Signs) of the Tinley Park Zoning Ordinance. The property will be annexed as R-1, Single Family Residential Zoning District. Any redevelopment of the parcel will need to conform to Village Code, Ordinances and Regulations, as amended from time to time.

Outdoor, Inc., are seeking annexation of the property (PIN 31-05-101-002-0000). The property will be annexed into the R-1 (Single Family Residential Zoning District). This item was discussed at the Community Development Committee meeting held on February 25, 2020. President asked in anyone from the Board cared to comment. No one came forward. Vote by voice call. President declared the motion carried.