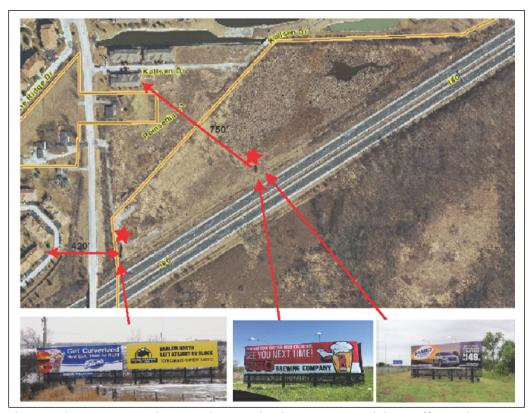

ACTION:

Discussion: The Petitioners, David Malay and Mark Hirtzer, on behalf of Mad Outdoor, Inc., have petitioned the Village of Tinley Park to annex their approximate 16.58 acre parcel located at 18501 Ridgeland Avenue. There are three (3) billboards with four (4) sign faces currently located on the property that will be rendered illegal non-conforming upon annexation. Per the Annexation Agreement, these billboards will be allowed to continue in their current configuration subject to Section IX.N (Non-Conforming Signs) of the Tinley Park Zoning Ordinance. The property will be annexed as R-1, Single Family Residential Zoning District. Any redevelopment of the parcel will need to conform to Village Code, Ordinances and Regulations, as amended from time to time.

As part of the Annexation Agreement, the Petitioners have agreed to provide one month of advertising per year on one billboard free of charge with the exception of a nominal production cost of \$700 (which amount represents present value and future costs shall reflect then current costs) for layout and printing.

Motion was made by Trustee Mueller, seconded by Trustee Brady, to place on first reading RESOLUTION 2020-R-020 AUTHORIZING THE EXECUTION OF AN ANNEXATION AGREEMENT WITH MAD OUTDOOR, INC., FOR PROPERTY LOCATED AT 18501 RIDGELAND AVENUE. The Petitioners, David Malay and Mark Hirtzer, on behalf of Mad Outdoor, Inc., have petitioned the Village of Tinley Park to annex their approximate 16.58 acre parcel located at 18501 Ridgeland Avenue. There are three (3) billboards (with four (4) sign faces) currently located on the property that will be rendered illegal non-conforming upon annexation. Per the Annexation Agreement these billboards will be allowed to continue in their current configuration subject to Section IX.N (Non-Conforming Signs) of the Tinley Park Zoning Ordinance. The property will be annexed as R-1, Single Family Residential Zoning District. Any redevelopment of the parcel will need to conform to Village Code, Ordinances and Regulations, as amended from time to time.

As part of the Annexation Agreement the Petitioners have agreed to provide one (1) month of advertising per year on one billboard free of charge with the exception of a nominal production cost for layout and printing.