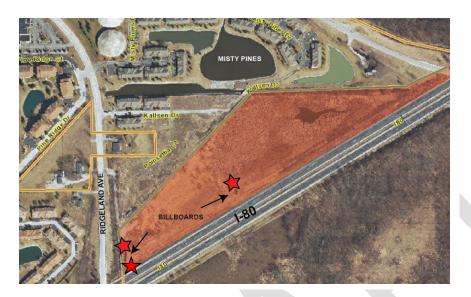

ACTION:

Discussion: The Petitioners, David Malay and Mark Hirtzer, on behalf of Mad Outdoor, Inc., have petitioned the Village of Tinley Park to annex their approximate 16.58 acre parcel located at 18501 Ridgeland Avenue. There are three (3) billboards with four (4) sign faces currently located on the property that will be rendered illegal non-conforming upon annexation. Per the Annexation Agreement, these billboards will be allowed to continue in their current configuration subject to Section IX.N (Non-Conforming Signs) of the Tinley Park Zoning Ordinance. The property will be annexed as R-1, Single Family Residential Zoning District. Any redevelopment of the parcel will need to conform to Village Code, Ordinances and Regulations, as amended from time to time.

As part of the Annexation Agreement, the Petitioners have agreed to provide one month of advertising per year on one billboard free of charge with the exception of a nominal production cost of \$700 (which amount represents present value and future costs shall reflect then current costs) for layout and printing.

Motion was made by Trustee Mueller, seconded by Trustee Brady, to place on first reading RESOLUTION 2020-R-020 AUTHORIZING THE EXECUTION OF AN ANNEXATION AGREEMENT WITH MAD OUTDOOR, INC., FOR PROPERTY LOCATED AT 18501 RIDGELAND AVENUE. The Petitioners, David Malay and Mark Hirtzer, on behalf of Mad Outdoor, Inc., have petitioned the Village of Tinley Park to annex their approximate 16.58 acre parcel located at 18501 Ridgeland Avenue. There are three (3) billboards (with four (4) sign faces) currently located on the property that will be rendered illegal non-conforming upon annexation. Per the Annexation Agreement these billboards will be allowed to continue in their current configuration subject to Section IX.N (Non-Conforming Signs) of the Tinley Park Zoning Ordinance. The property will be annexed as R-1, Single Family Residential Zoning District. Any redevelopment of the parcel will need to conform to Village Code, Ordinances and Regulations, as amended from time to time.

As part of the Annexation Agreement the Petitioners have agreed to provide one (1) month of advertising per year on one billboard free of charge with the exception of a nominal production cost for layout and printing.