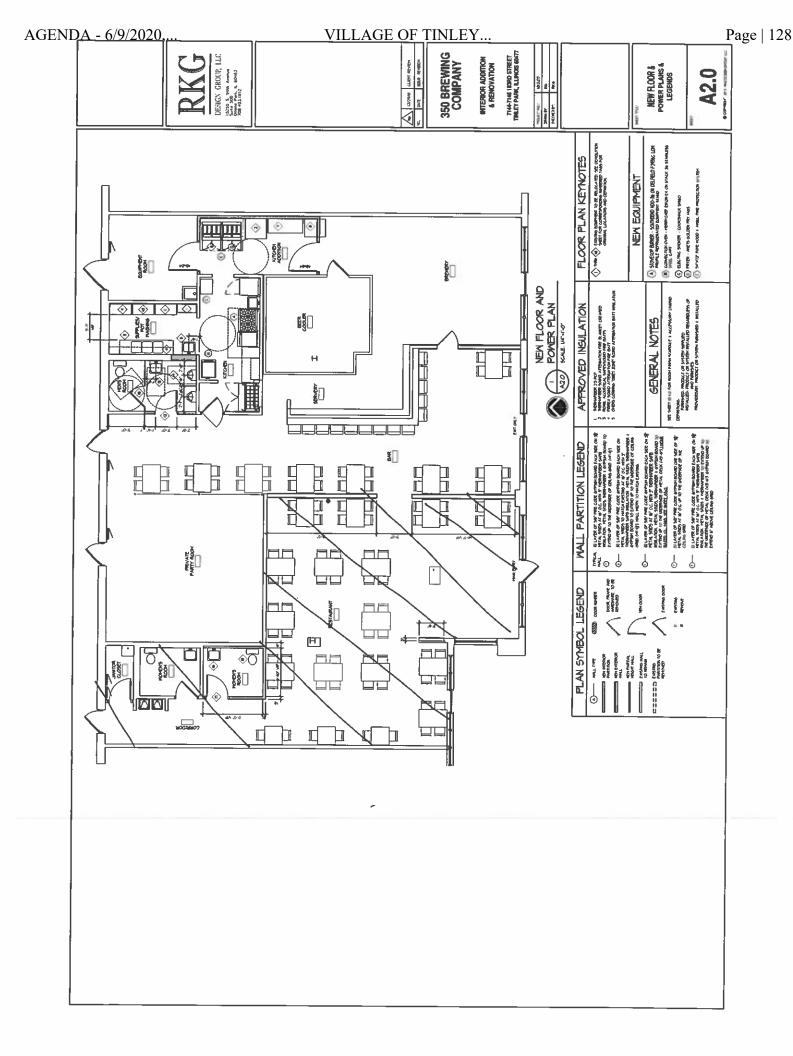

will be six (6). This Ordinance is eligible for adoption.

COMMENTS:

ITEM #10

SUBJECT: CONSIDER ADOPTING ORDINANCE 2020-O-031 DECREASING THE

> NUMBER OF CLASS "A" LIQUOR LICENSES THAT CAN BE ISSUED IN THE VILLAGE AND INCREASING THE NUMBER OF CLASS "AV" LIQUOR LICENSES THAT CAN BE ISSUED IN THE VILLAGE (350 BREWING

COMPANY, LOCATED AT 7144 183RD STREET) - President Vandenberg

ACTION: Discussion: The proposed Ordinance would decrease the number of Class "A" liquor

licenses in the Village by one (1) and increase the number of Class "AV" liquor licenses in the Village by one (1). The Petitioner is proposing to convert a private party room located within the establishment into a video gaming terminal room. The Class "AV" liquor license allows for both the retail sale of alcoholic beverages for consumption on the premises and video gaming terminals. The respective license will be for the following business and location: 350 Brewing Company, 7144 183rd Street, which is surrendering the Class "A" license in order to receive the Class "AV" license. Upon approval of this Ordinance, the total number of Class "A" liquor licenses will decrease to nineteen (19) and the total number of Class "AV" liquor licenses will be

increased to fourteen (14). This Ordinance is eligible for adoption.

COMMENTS:

**ITEM #11** 

SUBJECT: RECEIVE COMMENTS FROM STAFF -

**COMMENTS:** 

**ITEM #12** 

SUBJECT: RECEIVE COMMENTS FROM THE BOARD -

**COMMENTS:** 