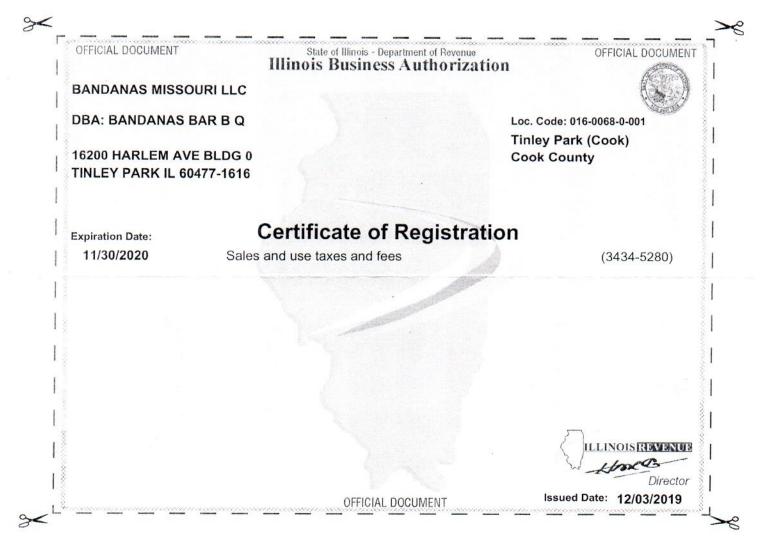

for adoption.

**COMMENTS:** 

ITEM #9

SUBJECT: CONSIDER ADOPTING ORDINANCE 2020-O-030 INCREASING THE NUMBER

> OF CLASS "E" LIQUOR LICENSES THAT CAN BE ISSUED IN THE VILLAGE (BANDANAS B-B-Q, LOCATED AT 16200 HARLEM AVENUE) - President

Vandenberg

**ACTION:** Discussion: The proposed Ordinance would increase the number of Class "E" Liquor

Licenses in the Village by one (1). The applicant purchased the former Applebee's building in December 2019, and is requesting a Class "E" liquor license for the ability to sell beer and wine for on-site consumption to restaurant patrons at Bandanas B-B-Q, 16200 Harlem Avenue. Video gaming is not permitted with this license class. Upon approval of this Ordinance, the total number of Class "E" liquor licenses in the Village

will be six (6). This Ordinance is eligible for adoption.

COMMENTS:

ITEM #10

SUBJECT: CONSIDER ADOPTING ORDINANCE 2020-O-031 DECREASING THE

> NUMBER OF CLASS "A" LIQUOR LICENSES THAT CAN BE ISSUED IN THE VILLAGE AND INCREASING THE NUMBER OF CLASS "AV" LIQUOR LICENSES THAT CAN BE ISSUED IN THE VILLAGE (350 BREWING