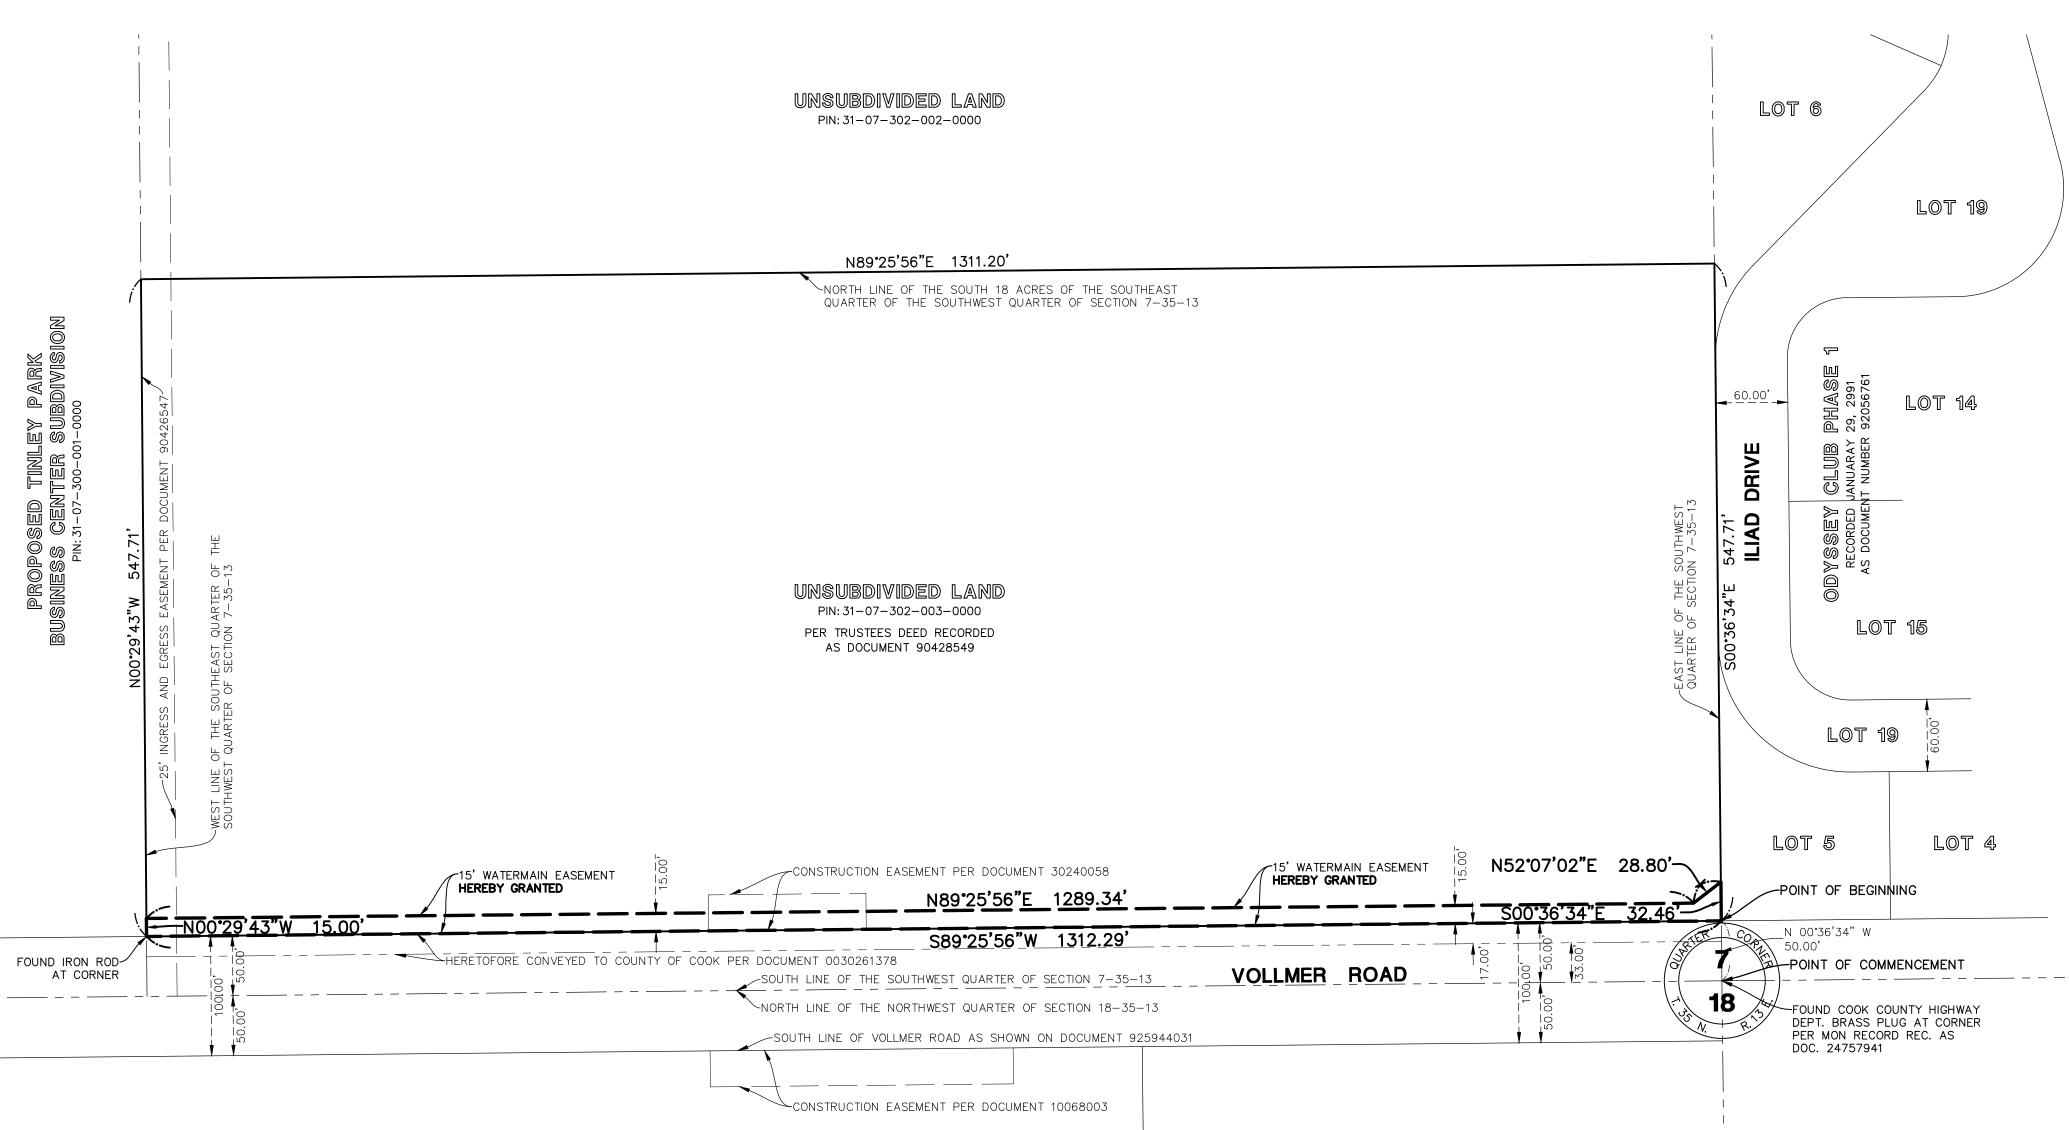

| <u>ITEM #9</u>       |                                                                                                                                                                                                                                                                                                                                                                                                                                                                                                                                                                         |
|----------------------|-------------------------------------------------------------------------------------------------------------------------------------------------------------------------------------------------------------------------------------------------------------------------------------------------------------------------------------------------------------------------------------------------------------------------------------------------------------------------------------------------------------------------------------------------------------------------|
| SUBJECT:             | CONSIDER ADOPTING RESOLUTION 2022-R-101 APPROVING AND ACCEPTING A FINAL PLAT OF EASEMENT FOR WATERMAIN AT CERTAIN PROPERTY LOCATED ALONG VOLLMER ROAD - Trustee Mueller                                                                                                                                                                                                                                                                                                                                                                                                 |
| ACTION:              | Discussion: The Petitioner, Scannell Properties, is requesting a utility easement on certain property neighboring their development (Tinley Park Business Center) that was approved by the Village Board on June 29, 2021, subject to final engineering review. Following the design of the required offsite watermain loop, it was determined a utility easement was needed from the neighboring unincorporated property to the east of their site. The Village Engineer has reviewed and approved the proposed plat. <b>This Resolution is eligible for adoption.</b> |
| COMMENTS:            |                                                                                                                                                                                                                                                                                                                                                                                                                                                                                                                                                                         |
|                      |                                                                                                                                                                                                                                                                                                                                                                                                                                                                                                                                                                         |
|                      |                                                                                                                                                                                                                                                                                                                                                                                                                                                                                                                                                                         |
| ITEM #10<br>SUBJECT: | CONSIDER ADOPTING RESOLUTION 2022-R-102 APPROVING A CONTRACT RENEWAL BETWEEN THE VILLAGE OF TINLEY PARK AND M.E. SIMPSON CO. FOR THE WATER ASSESSMENT PROGRAM - Trustee Mahoney                                                                                                                                                                                                                                                                                                                                                                                         |
| ACTION:              | Discussion: The Village sought a qualified contractor to conduct a water assessment of our water system which includes the following services: fire hydrant maintenance and flow testing, water system leak survey, and valve exercising. Consider awarding a contract renewal to M.E. Simpson Co. in the amount of \$149,300. This item was discussed at the Committee of the Whole meeting held prior to this meeting. <b>This Resolution is eligible for adoption.</b>                                                                                               |
| COMMENTS:            |                                                                                                                                                                                                                                                                                                                                                                                                                                                                                                                                                                         |