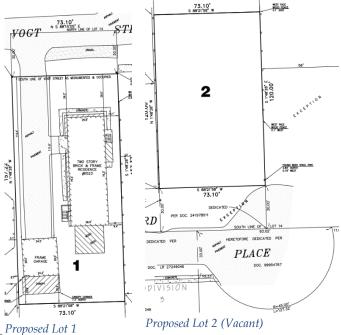

COMMENTS:

ITEM #9

SUBJECT: CONSIDER ADOPTING RESOLUTION 2022-R-116 APPROVING AND

ACCEPTING THE ISLAND 1 FINAL PLAT OF SUBDIVISION AT 6523

**VOGT STREET - Trustee Mueller** 

ACTION: Discussion: The Petitioner has requested Final Plat approval for the subdivision

of property located at 6523 Vogt Street into two lots in the R-6 (Medium

Density Residential) zoning district.

The Plan Commission reviewed the Final Plat of Subdivision at the September 15, 2022, meeting and voted 7-0 to recommended approval subject to three

conditions. This Resolution is eligible for adoption.

COMMENTS:

**ITEM #10** 

SUBJECT: CONSIDER ADOPTING ORDINANCE 2022-O-077 GRANTING A

SPECIAL USE PERMIT FOR A USED CAR DEALERSHIP WITH ACCESSORY AUTOMOTIVE REPAIR TO BETTENHAUSEN MOTOR SALES, INC. AT 17514-17600 OAK PARK AVENUE - Trustee Mueller