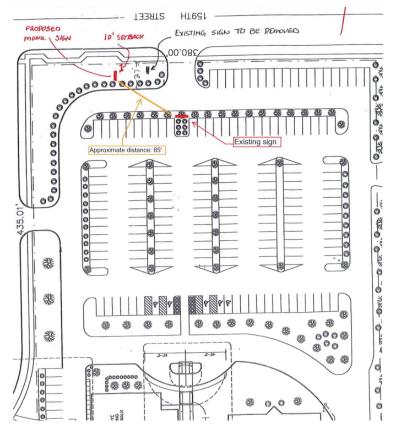

COMMENTS:

**ITEM #11** 

SUBJECT: CONSIDER ADOPTING ORDINANCE 2022-O-078 GRANTING

VARIATIONS FOR A FREESTANDING SIGN WITH AN ELECTRONIC MESSAGE CENTER (EMC) FOR ST. JULIE BILLIART CATHOLIC

CHURCH AT 7399 159TH STREET - Trustee Mueller

ACTION: Discussion: The Petitioner is requesting Variations for the size and height of a

freestanding ground sign, size of the EMC display, and number of ground signs

in the R-4 (Single Family Residential) zoning district.

The Plan Commission held a Public Hearing on September 15, 2022, and voted 7-0 to recommend approval of the requested Variations, in accordance with the plans, Findings of Fact, and recommended condition as listed in the Staff

Report. This Ordinance is eligible for adoption.

| COMMENTS:            |                                                                                                                                                                                                                                                                                                                                                                                                                                                                                        |
|----------------------|----------------------------------------------------------------------------------------------------------------------------------------------------------------------------------------------------------------------------------------------------------------------------------------------------------------------------------------------------------------------------------------------------------------------------------------------------------------------------------------|
|                      |                                                                                                                                                                                                                                                                                                                                                                                                                                                                                        |
| ITEM #12             |                                                                                                                                                                                                                                                                                                                                                                                                                                                                                        |
| SUBJECT:             | CONSIDER ADOPTING RESOLUTION 2022-R-117 APPROVING A SETTLEMENT AGREEMENT AND RELEASE OF ALL CLAIMS IN THE CASE OF 19L008770 - Trustee Brady                                                                                                                                                                                                                                                                                                                                            |
| ACTION:              | Discussion: This resolution approves a settlement agreement and release of all claims for case 19L008770 without any admission as to fault, liability or wrongdoing. Both parties are agreeing to forever resolve and compromise all of the claims asserted in the case. The settlement is in the amount of \$130,000. This Resolution is eligible for adoption.                                                                                                                       |
| COMMENTS:            |                                                                                                                                                                                                                                                                                                                                                                                                                                                                                        |
|                      |                                                                                                                                                                                                                                                                                                                                                                                                                                                                                        |
| ITEM #13<br>SUBJECT: | CONSIDER ADOPTING RESOLUTION 2022-R-118 APPROVING A GRANT OF INDEFEASIBLE RIGHT OF USE (IRU) BETWEEN THE VILLAGE OF TINLEY PARK AND THE COOK COUNTY BUREAU OF TECHNOLOGY FOR FIBER OPTIC CABLE AND FIBER OPTIC CONDUIT - Trustee Mahoney                                                                                                                                                                                                                                               |
| ACTION:              | Discussion: Consider awarding a Grant of Indefeasible Right of Use (IRU) to the Cook County Bureau of Technology. This item was discussed at the Committee of the Whole meeting held previous to this meeting. <b>This Resolution is eligible for adoption.</b>                                                                                                                                                                                                                        |
| COMMENTS:            |                                                                                                                                                                                                                                                                                                                                                                                                                                                                                        |
|                      |                                                                                                                                                                                                                                                                                                                                                                                                                                                                                        |
| ITEM #14<br>SUBJECT: | CONSIDER ADOPTING RESOLUTION 2022-R-119 APPROVING A CONTRACT BETWEEN THE VILLAGE OF TINLEY PARK AND SHARLEN ELECTRIC COMPANY FOR POST 20 LIFT STATION FIBER OPTIC NETWORK AT 183RD STREET AND LAGRANGE ROAD - Trustee Mahoney                                                                                                                                                                                                                                                          |
| ACTION:              | Discussion: This work consists of connecting the Post 20 Lift Station located at 183rd Street and LaGrange Road onto the Village fiber optic network. Consider awarding a sole source contract to Sharlen Electric Company in the amount of \$106,868.48 plus \$16,030.27 contingency amount. Total contract not to exceed \$122,898.75. This item was discussed at the Committee of the Whole meeting held previous to this meeting. <b>This Resolution is eligible for adoption.</b> |