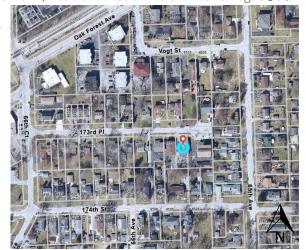

COMMENTS:

ITEM #9

SUBJECT: CONSIDER ADOPTING RESOLUTION 2022-R-116 APPROVING AND

ACCEPTING THE ISLAND 1 FINAL PLAT OF SUBDIVISION AT 6523

**VOGT STREET - Trustee Mueller** 

ACTION: Discussion: The Petitioner has requested Final Plat approval for the subdivision

of property located at 6523 Vogt Street into two lots in the R-6 (Medium

Density Residential) zoning district.

The Plan Commission reviewed the Final Plat of Subdivision at the September 15, 2022, meeting and voted 7-0 to recommended approval subject to three

conditions. This Resolution is eligible for adoption.

COMMENTS:

**ITEM #10** 

SUBJECT: CONSIDER ADOPTING ORDINANCE 2022-O-077 GRANTING A

SPECIAL USE PERMIT FOR A USED CAR DEALERSHIP WITH ACCESSORY AUTOMOTIVE REPAIR TO BETTENHAUSEN MOTOR SALES, INC. AT 17514-17600 OAK PARK AVENUE - Trustee Mueller