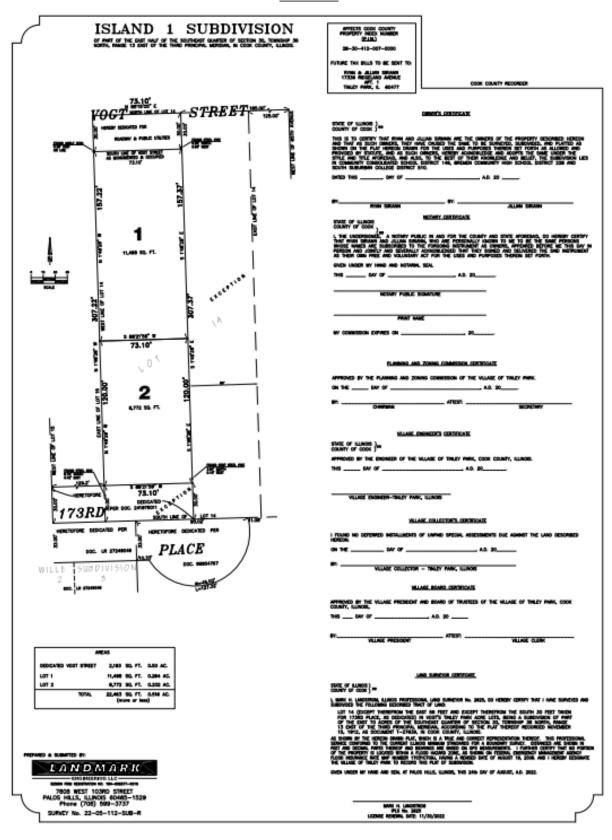

COMMENTS:

ITEM #9

SUBJECT: CONSIDER ADOPTING RESOLUTION 2022-R-116 APPROVING AND

ACCEPTING THE ISLAND 1 FINAL PLAT OF SUBDIVISION AT 6523

**VOGT STREET - Trustee Mueller** 

ACTION: Discussion: The Petitioner has requested Final Plat approval for the subdivision

of property located at 6523 Vogt Street into two lots in the R-6 (Medium

Density Residential) zoning district.

The Plan Commission reviewed the Final Plat of Subdivision at the September 15, 2022, meeting and voted 7-0 to recommended approval subject to three

conditions. This Resolution is eligible for adoption.

COMMENTS:

**ITEM #10** 

SUBJECT: CONSIDER ADOPTING ORDINANCE 2022-O-077 GRANTING A

SPECIAL USE PERMIT FOR A USED CAR DEALERSHIP WITH ACCESSORY AUTOMOTIVE REPAIR TO BETTENHAUSEN MOTOR SALES, INC. AT 17514-17600 OAK PARK AVENUE - Trustee Mueller