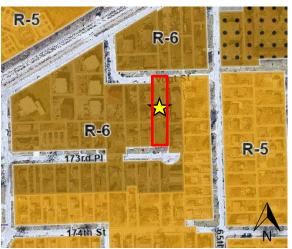

COMMENTS:

ITEM #9

SUBJECT: CONSIDER ADOPTING RESOLUTION 2022-R-116 APPROVING AND

ACCEPTING THE ISLAND 1 FINAL PLAT OF SUBDIVISION AT 6523

**VOGT STREET - Trustee Mueller** 

ACTION: Discussion: The Petitioner has requested Final Plat approval for the subdivision

of property located at 6523 Vogt Street into two lots in the R-6 (Medium

Density Residential) zoning district.

The Plan Commission reviewed the Final Plat of Subdivision at the September 15, 2022, meeting and voted 7-0 to recommended approval subject to three

conditions. This Resolution is eligible for adoption.

COMMENTS:

**ITEM #10** 

SUBJECT: CONSIDER ADOPTING ORDINANCE 2022-O-077 GRANTING A

SPECIAL USE PERMIT FOR A USED CAR DEALERSHIP WITH ACCESSORY AUTOMOTIVE REPAIR TO BETTENHAUSEN MOTOR SALES, INC. AT 17514-17600 OAK PARK AVENUE - Trustee Mueller