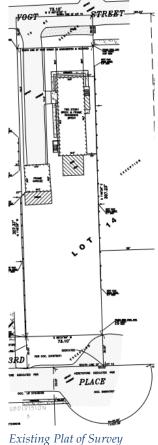

COMMENTS:

ITEM #9

SUBJECT: CONSIDER ADOPTING RESOLUTION 2022-R-116 APPROVING AND

ACCEPTING THE ISLAND 1 FINAL PLAT OF SUBDIVISION AT 6523

**VOGT STREET - Trustee Mueller** 

ACTION: Discussion: The Petitioner has requested Final Plat approval for the subdivision

of property located at 6523 Vogt Street into two lots in the R-6 (Medium

Density Residential) zoning district.

The Plan Commission reviewed the Final Plat of Subdivision at the September 15, 2022, meeting and voted 7-0 to recommended approval subject to three

conditions. This Resolution is eligible for adoption.

COMMENTS:

**ITEM #10** 

SUBJECT: CONSIDER ADOPTING ORDINANCE 2022-O-077 GRANTING A

SPECIAL USE PERMIT FOR A USED CAR DEALERSHIP WITH ACCESSORY AUTOMOTIVE REPAIR TO BETTENHAUSEN MOTOR SALES, INC. AT 17514-17600 OAK PARK AVENUE - Trustee Mueller