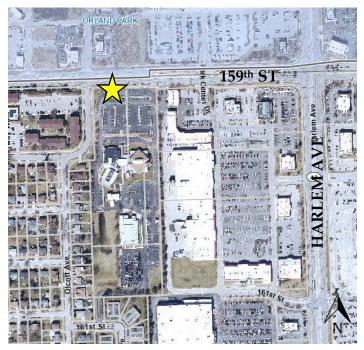

COMMENTS:

**ITEM #11** 

SUBJECT: CONSIDER ADOPTING ORDINANCE 2022-O-078 GRANTING

VARIATIONS FOR A FREESTANDING SIGN WITH AN ELECTRONIC MESSAGE CENTER (EMC) FOR ST. JULIE BILLIART CATHOLIC

CHURCH AT 7399 159TH STREET - Trustee Mueller

ACTION: Discussion: The Petitioner is requesting Variations for the size and height of a

freestanding ground sign, size of the EMC display, and number of ground signs

in the R-4 (Single Family Residential) zoning district.

The Plan Commission held a Public Hearing on September 15, 2022, and voted 7-0 to recommend approval of the requested Variations, in accordance with the plans, Findings of Fact, and recommended condition as listed in the Staff

Report. This Ordinance is eligible for adoption.

| COMMENTS:            |                                                                                                                                                                                                                                                                                                                                                                                                                                                                                        |
|----------------------|----------------------------------------------------------------------------------------------------------------------------------------------------------------------------------------------------------------------------------------------------------------------------------------------------------------------------------------------------------------------------------------------------------------------------------------------------------------------------------------|
|                      |                                                                                                                                                                                                                                                                                                                                                                                                                                                                                        |
| ITEM #12             |                                                                                                                                                                                                                                                                                                                                                                                                                                                                                        |
| SUBJECT:             | CONSIDER ADOPTING RESOLUTION 2022-R-117 APPROVING A SETTLEMENT AGREEMENT AND RELEASE OF ALL CLAIMS IN THE CASE OF 19L008770 - Trustee Brady                                                                                                                                                                                                                                                                                                                                            |
| ACTION:              | Discussion: This resolution approves a settlement agreement and release of all claims for case 19L008770 without any admission as to fault, liability or wrongdoing. Both parties are agreeing to forever resolve and compromise all of the claims asserted in the case. The settlement is in the amount of \$130,000. This Resolution is eligible for adoption.                                                                                                                       |
| COMMENTS:            |                                                                                                                                                                                                                                                                                                                                                                                                                                                                                        |
|                      |                                                                                                                                                                                                                                                                                                                                                                                                                                                                                        |
| ITEM #13<br>SUBJECT: | CONSIDER ADOPTING RESOLUTION 2022-R-118 APPROVING A GRANT OF INDEFEASIBLE RIGHT OF USE (IRU) BETWEEN THE VILLAGE OF TINLEY PARK AND THE COOK COUNTY BUREAU OF TECHNOLOGY FOR FIBER OPTIC CABLE AND FIBER OPTIC CONDUIT - Trustee Mahoney                                                                                                                                                                                                                                               |
| ACTION:              | Discussion: Consider awarding a Grant of Indefeasible Right of Use (IRU) to the Cook County Bureau of Technology. This item was discussed at the Committee of the Whole meeting held previous to this meeting. <b>This Resolution is eligible for adoption.</b>                                                                                                                                                                                                                        |
| COMMENTS:            |                                                                                                                                                                                                                                                                                                                                                                                                                                                                                        |
|                      |                                                                                                                                                                                                                                                                                                                                                                                                                                                                                        |
| ITEM #14<br>SUBJECT: | CONSIDER ADOPTING RESOLUTION 2022-R-119 APPROVING A CONTRACT BETWEEN THE VILLAGE OF TINLEY PARK AND SHARLEN ELECTRIC COMPANY FOR POST 20 LIFT STATION FIBER OPTIC NETWORK AT 183RD STREET AND LAGRANGE ROAD - Trustee Mahoney                                                                                                                                                                                                                                                          |
| ACTION:              | Discussion: This work consists of connecting the Post 20 Lift Station located at 183rd Street and LaGrange Road onto the Village fiber optic network. Consider awarding a sole source contract to Sharlen Electric Company in the amount of \$106,868.48 plus \$16,030.27 contingency amount. Total contract not to exceed \$122,898.75. This item was discussed at the Committee of the Whole meeting held previous to this meeting. <b>This Resolution is eligible for adoption.</b> |