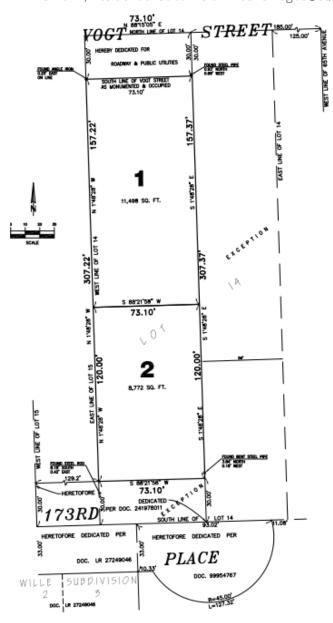

COMMENTS:

ITEM #9

SUBJECT: CONSIDER ADOPTING RESOLUTION 2022-R-116 APPROVING AND

ACCEPTING THE ISLAND 1 FINAL PLAT OF SUBDIVISION AT 6523

**VOGT STREET - Trustee Mueller** 

ACTION: Discussion: The Petitioner has requested Final Plat approval for the subdivision

of property located at 6523 Vogt Street into two lots in the R-6 (Medium

Density Residential) zoning district.

The Plan Commission reviewed the Final Plat of Subdivision at the September 15, 2022, meeting and voted 7-0 to recommended approval subject to three

conditions. This Resolution is eligible for adoption.

COMMENTS:

**ITEM #10** 

SUBJECT: CONSIDER ADOPTING ORDINANCE 2022-O-077 GRANTING A

SPECIAL USE PERMIT FOR A USED CAR DEALERSHIP WITH ACCESSORY AUTOMOTIVE REPAIR TO BETTENHAUSEN MOTOR SALES, INC. AT 17514-17600 OAK PARK AVENUE - Trustee Mueller