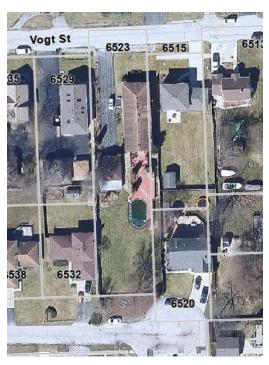

COMMENTS:

ITEM #9

SUBJECT: CONSIDER ADOPTING RESOLUTION 2022-R-116 APPROVING AND

ACCEPTING THE ISLAND 1 FINAL PLAT OF SUBDIVISION AT 6523

**VOGT STREET - Trustee Mueller** 

ACTION: Discussion: The Petitioner has requested Final Plat approval for the subdivision

of property located at 6523 Vogt Street into two lots in the R-6 (Medium

Density Residential) zoning district.

The Plan Commission reviewed the Final Plat of Subdivision at the September 15, 2022, meeting and voted 7-0 to recommended approval subject to three

conditions. This Resolution is eligible for adoption.

COMMENTS:

**ITEM #10** 

SUBJECT: CONSIDER ADOPTING ORDINANCE 2022-O-077 GRANTING A

SPECIAL USE PERMIT FOR A USED CAR DEALERSHIP WITH ACCESSORY AUTOMOTIVE REPAIR TO BETTENHAUSEN MOTOR SALES, INC. AT 17514-17600 OAK PARK AVENUE - Trustee Mueller