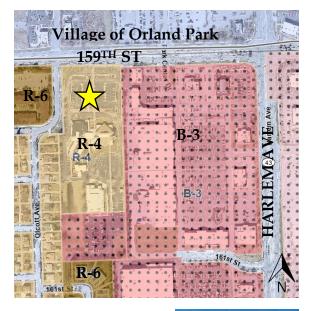

COMMENTS:

**ITEM #11** 

SUBJECT: CONSIDER ADOPTING ORDINANCE 2022-O-078 GRANTING

VARIATIONS FOR A FREESTANDING SIGN WITH AN ELECTRONIC MESSAGE CENTER (EMC) FOR ST. JULIE BILLIART CATHOLIC

CHURCH AT 7399 159TH STREET - Trustee Mueller

ACTION: Discussion: The Petitioner is requesting Variations for the size and height of a

freestanding ground sign, size of the EMC display, and number of ground signs

in the R-4 (Single Family Residential) zoning district.

The Plan Commission held a Public Hearing on September 15, 2022, and voted 7-0 to recommend approval of the requested Variations, in accordance with the plans, Findings of Fact, and recommended condition as listed in the Staff

Report. This Ordinance is eligible for adoption.

| COMMENTS:            |                                                                                                                                                                                                                                                                                                                                                                                                                                                                                        |
|----------------------|----------------------------------------------------------------------------------------------------------------------------------------------------------------------------------------------------------------------------------------------------------------------------------------------------------------------------------------------------------------------------------------------------------------------------------------------------------------------------------------|
|                      |                                                                                                                                                                                                                                                                                                                                                                                                                                                                                        |
| ITEM #12             |                                                                                                                                                                                                                                                                                                                                                                                                                                                                                        |
| SUBJECT:             | CONSIDER ADOPTING RESOLUTION 2022-R-117 APPROVING A SETTLEMENT AGREEMENT AND RELEASE OF ALL CLAIMS IN THE CASE OF 19L008770 - Trustee Brady                                                                                                                                                                                                                                                                                                                                            |
| ACTION:              | Discussion: This resolution approves a settlement agreement and release of all claims for case 19L008770 without any admission as to fault, liability or wrongdoing. Both parties are agreeing to forever resolve and compromise all of the claims asserted in the case. The settlement is in the amount of \$130,000. This Resolution is eligible for adoption.                                                                                                                       |
| COMMENTS:            |                                                                                                                                                                                                                                                                                                                                                                                                                                                                                        |
|                      |                                                                                                                                                                                                                                                                                                                                                                                                                                                                                        |
| ITEM #13<br>SUBJECT: | CONSIDER ADOPTING RESOLUTION 2022-R-118 APPROVING A GRANT OF INDEFEASIBLE RIGHT OF USE (IRU) BETWEEN THE VILLAGE OF TINLEY PARK AND THE COOK COUNTY BUREAU OF TECHNOLOGY FOR FIBER OPTIC CABLE AND FIBER OPTIC CONDUIT - Trustee Mahoney                                                                                                                                                                                                                                               |
| ACTION:              | Discussion: Consider awarding a Grant of Indefeasible Right of Use (IRU) to the Cook County Bureau of Technology. This item was discussed at the Committee of the Whole meeting held previous to this meeting. <b>This Resolution is eligible for adoption.</b>                                                                                                                                                                                                                        |
| COMMENTS:            |                                                                                                                                                                                                                                                                                                                                                                                                                                                                                        |
|                      |                                                                                                                                                                                                                                                                                                                                                                                                                                                                                        |
| ITEM #14<br>SUBJECT: | CONSIDER ADOPTING RESOLUTION 2022-R-119 APPROVING A CONTRACT BETWEEN THE VILLAGE OF TINLEY PARK AND SHARLEN ELECTRIC COMPANY FOR POST 20 LIFT STATION FIBER OPTIC NETWORK AT 183RD STREET AND LAGRANGE ROAD - Trustee Mahoney                                                                                                                                                                                                                                                          |
| ACTION:              | Discussion: This work consists of connecting the Post 20 Lift Station located at 183rd Street and LaGrange Road onto the Village fiber optic network. Consider awarding a sole source contract to Sharlen Electric Company in the amount of \$106,868.48 plus \$16,030.27 contingency amount. Total contract not to exceed \$122,898.75. This item was discussed at the Committee of the Whole meeting held previous to this meeting. <b>This Resolution is eligible for adoption.</b> |