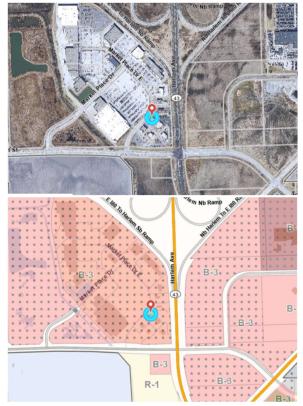

| <u>ITEM #6</u>      |                                                                                                                                                                                                                                                                                                                                                                                                                                                                                                                                                                                                                                                                        |  |  |
|---------------------|------------------------------------------------------------------------------------------------------------------------------------------------------------------------------------------------------------------------------------------------------------------------------------------------------------------------------------------------------------------------------------------------------------------------------------------------------------------------------------------------------------------------------------------------------------------------------------------------------------------------------------------------------------------------|--|--|
| SUBJECT:            | CONSIDER ADOPTING ORDINANCE 2023-O-012 GRANTING A SPECIAL USE PERMIT FOR MR. SMOKE TOBACCO STORE - Trustee Mueller                                                                                                                                                                                                                                                                                                                                                                                                                                                                                                                                                     |  |  |
| ACTION:             | Discussion: The Petitioner seeks a Special Use Permit to operate a Tobacco Store at 7212 191st Street, Suite 300 in the B-3 PD zoning district. The Plan Commission held a Public Hearing on February 16, 2023, and voted 7-0 to recommend approval of the Special Use Permit in accordance with the listed plans and drafted Findings of Fact in the Staff Report. This Ordinance is eligible for adoption.                                                                                                                                                                                                                                                           |  |  |
| COMMENTS:           |                                                                                                                                                                                                                                                                                                                                                                                                                                                                                                                                                                                                                                                                        |  |  |
|                     |                                                                                                                                                                                                                                                                                                                                                                                                                                                                                                                                                                                                                                                                        |  |  |
| ITEM #7             |                                                                                                                                                                                                                                                                                                                                                                                                                                                                                                                                                                                                                                                                        |  |  |
| SUBJECT:            | CONSIDER ADOPTING RESOLUTION 2023-R-019 APPROVING A RENEWAL AND AMENDMENT AGREEMENT BETWEEN THE VILLAGE OF TINLEY PARK, ILLINOIS, AND SIMPLE RECYCLING – ILLINOIS, FOR THE COLLECTION OF SOFT RECYCLABLES - Trustee Mahoney                                                                                                                                                                                                                                                                                                                                                                                                                                            |  |  |
| ACTION:             | Discussion: Simple Recycling is a free textile and soft recycling program that has been utilized by Tinley Park residents since July 20, 2021. Due to staffing challenges and increasing costs, Simple Recycling has needed to make a few changes to their business model, now requiring residents to schedule their pickups via their website or by phone instead of their textiles automatically being picked up on their garbage day. Therefore, this Resolution simply amends the existing agreement to reflect the program changes. This item was discussed at the Committee of the Whole prior to this meeting. <b>This Resolution is eligible for adoption.</b> |  |  |
| COMMENTS:           |                                                                                                                                                                                                                                                                                                                                                                                                                                                                                                                                                                                                                                                                        |  |  |
|                     |                                                                                                                                                                                                                                                                                                                                                                                                                                                                                                                                                                                                                                                                        |  |  |
| ITEM #8<br>SUBJECT: | RECEIVE COMMENTS FROM STAFF -                                                                                                                                                                                                                                                                                                                                                                                                                                                                                                                                                                                                                                          |  |  |
| COMMENTS:           |                                                                                                                                                                                                                                                                                                                                                                                                                                                                                                                                                                                                                                                                        |  |  |
|                     |                                                                                                                                                                                                                                                                                                                                                                                                                                                                                                                                                                                                                                                                        |  |  |
| ITEM #9<br>SUBJECT: | RECEIVE COMMENTS FROM THE BOARD -                                                                                                                                                                                                                                                                                                                                                                                                                                                                                                                                                                                                                                      |  |  |
| COMMENTS:           |                                                                                                                                                                                                                                                                                                                                                                                                                                                                                                                                                                                                                                                                        |  |  |