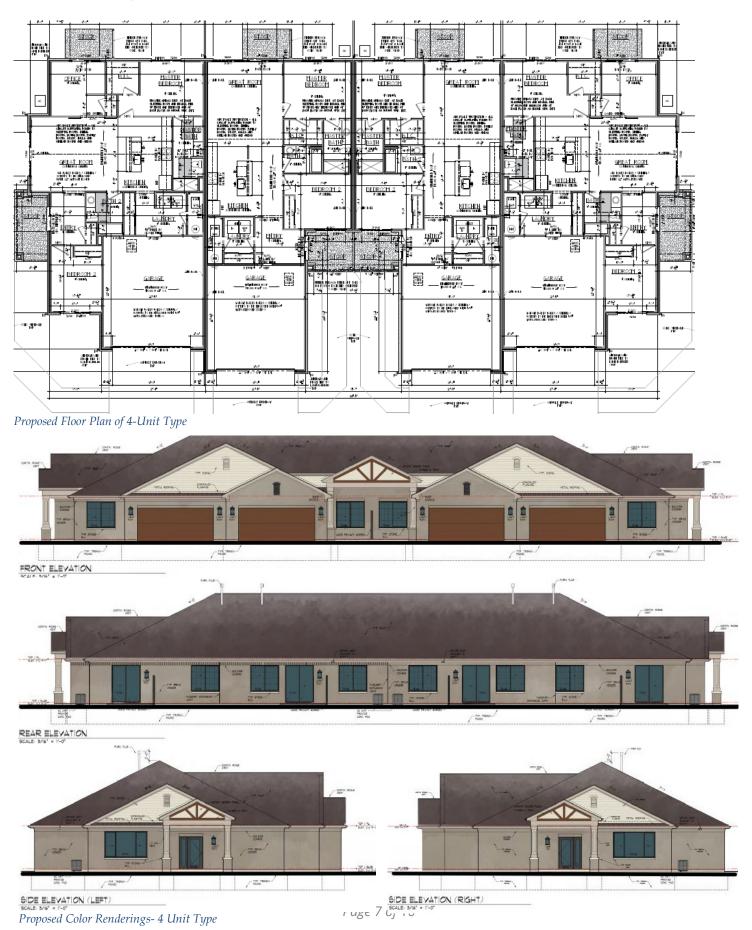

| ITEM #15<br>SUBJECT: | CONSIDER ORDINANCE 2023-O-016 GRANTING A SPECIAL USE FOR A SUBSTANTIAL DEVIATION AT OLYMPUS DRIVE AND APOLLO COURT (ODYSSEY CLUB PHASE 7) - Trustee Mueller                                                                                                                                                                                                                                                                                                                                                                                                                                                                                                                                                                                |
|----------------------|--------------------------------------------------------------------------------------------------------------------------------------------------------------------------------------------------------------------------------------------------------------------------------------------------------------------------------------------------------------------------------------------------------------------------------------------------------------------------------------------------------------------------------------------------------------------------------------------------------------------------------------------------------------------------------------------------------------------------------------------|
| ACTION:              | Discussion: The Plan Commission originally held a Public Hearing on November 17, 2022 but was remanded back by the Village Board when issues with covenants were realized. A follow-up Public Hearing was held on April 6, 2023 and the Plan Commission voted 5-2 to recommend approval of the Special Use in accordance with the listed plans, the recommended conditions, and Findings of Fact in the Staff Report. The two dissenting votes noted that their no votes were due to unresolved issues with the Umbrella Association and the Petitioner's disagreement with the recommended conditions that would require them to resolve the issue prior to issuance of building occupancy. This Ordinance is eligible for first reading. |
| COMMENTS:            |                                                                                                                                                                                                                                                                                                                                                                                                                                                                                                                                                                                                                                                                                                                                            |
|                      |                                                                                                                                                                                                                                                                                                                                                                                                                                                                                                                                                                                                                                                                                                                                            |
| ITEM #16             |                                                                                                                                                                                                                                                                                                                                                                                                                                                                                                                                                                                                                                                                                                                                            |
| SUBJECT:             | CONSIDER ADOPTING ORDINANCE 2023-O-019 AMENDING SECTIONS 129F.08 AND 129F.11 OF TITLE XI CHAPTER 129F OF THE TINLEY PARK MUNICIPAL CODE - RESIDENTIAL RENTAL LICENSE (CRIME FREE HOUSING) - Trustee Brennan                                                                                                                                                                                                                                                                                                                                                                                                                                                                                                                                |
| ACTION:              | Discussion: With this amendment the word eviction has been changed to abatement. This allows the landlord more options to abate a nuisance (or criminal conduct) on a case-by-case basis. The word eviction is changed to abatement in the body of the Ordinance, and in the Crime Free Lease Addendum. <b>This Ordinance is eligible for adoption.</b>                                                                                                                                                                                                                                                                                                                                                                                    |
| COMMENTS:            |                                                                                                                                                                                                                                                                                                                                                                                                                                                                                                                                                                                                                                                                                                                                            |
|                      |                                                                                                                                                                                                                                                                                                                                                                                                                                                                                                                                                                                                                                                                                                                                            |
| ITEM #17<br>SUBJECT: | CONSIDER ADOPTING RESOLUTION NUMBER 2023-R-033 APPROVING A CONTRACT BETWEEN THE VILLAGE OF TINLEY PARK AND SEMMER LANDSCAPE FOR LANDSCAPE BED MAINTENANCE - Trustee Mahoney                                                                                                                                                                                                                                                                                                                                                                                                                                                                                                                                                                |
| ACTION:              | Discussion: Consider awarding a contract to Semmer Landscape in the amount of \$165,895. This item was discussed at the Committee of the Whole meeting                                                                                                                                                                                                                                                                                                                                                                                                                                                                                                                                                                                     |