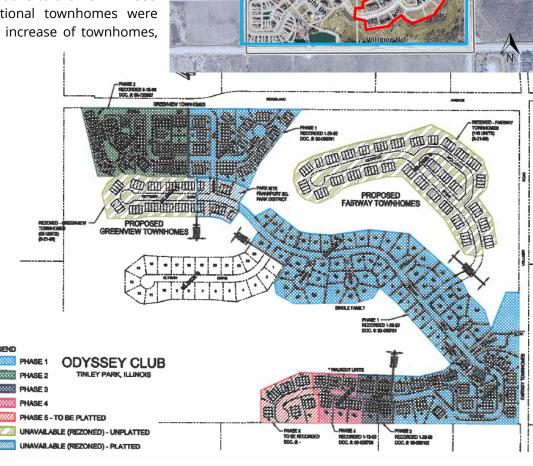

| ITEM #15<br>SUBJECT: | CONSIDER ORDINANCE 2023-O-016 GRANTING A SPECIAL USE FOR A SUBSTANTIAL DEVIATION AT OLYMPUS DRIVE AND APOLLO COURT (ODYSSEY CLUB PHASE 7) - Trustee Mueller                                                                                                                                                                                                                                                                                                                                                                                                                                                                                                                                                                                |
|----------------------|--------------------------------------------------------------------------------------------------------------------------------------------------------------------------------------------------------------------------------------------------------------------------------------------------------------------------------------------------------------------------------------------------------------------------------------------------------------------------------------------------------------------------------------------------------------------------------------------------------------------------------------------------------------------------------------------------------------------------------------------|
| ACTION:              | Discussion: The Plan Commission originally held a Public Hearing on November 17, 2022 but was remanded back by the Village Board when issues with covenants were realized. A follow-up Public Hearing was held on April 6, 2023 and the Plan Commission voted 5-2 to recommend approval of the Special Use in accordance with the listed plans, the recommended conditions, and Findings of Fact in the Staff Report. The two dissenting votes noted that their no votes were due to unresolved issues with the Umbrella Association and the Petitioner's disagreement with the recommended conditions that would require them to resolve the issue prior to issuance of building occupancy. This Ordinance is eligible for first reading. |
| COMMENTS:            |                                                                                                                                                                                                                                                                                                                                                                                                                                                                                                                                                                                                                                                                                                                                            |
|                      |                                                                                                                                                                                                                                                                                                                                                                                                                                                                                                                                                                                                                                                                                                                                            |
| ITEM #16             |                                                                                                                                                                                                                                                                                                                                                                                                                                                                                                                                                                                                                                                                                                                                            |
| SUBJECT:             | CONSIDER ADOPTING ORDINANCE 2023-O-019 AMENDING SECTIONS 129F.08 AND 129F.11 OF TITLE XI CHAPTER 129F OF THE TINLEY PARK MUNICIPAL CODE - RESIDENTIAL RENTAL LICENSE (CRIME FREE HOUSING) - Trustee Brennan                                                                                                                                                                                                                                                                                                                                                                                                                                                                                                                                |
| ACTION:              | Discussion: With this amendment the word eviction has been changed to abatement. This allows the landlord more options to abate a nuisance (or criminal conduct) on a case-by-case basis. The word eviction is changed to abatement in the body of the Ordinance, and in the Crime Free Lease Addendum. <b>This Ordinance is eligible for adoption.</b>                                                                                                                                                                                                                                                                                                                                                                                    |
| COMMENTS:            |                                                                                                                                                                                                                                                                                                                                                                                                                                                                                                                                                                                                                                                                                                                                            |
|                      |                                                                                                                                                                                                                                                                                                                                                                                                                                                                                                                                                                                                                                                                                                                                            |
| ITEM #17<br>SUBJECT: | CONSIDER ADOPTING RESOLUTION NUMBER 2023-R-033 APPROVING A CONTRACT BETWEEN THE VILLAGE OF TINLEY PARK AND SEMMER LANDSCAPE FOR LANDSCAPE BED MAINTENANCE - Trustee Mahoney                                                                                                                                                                                                                                                                                                                                                                                                                                                                                                                                                                |
| ACTION:              | Discussion: Consider awarding a contract to Semmer Landscape in the amount of \$165,895. This item was discussed at the Committee of the Whole meeting                                                                                                                                                                                                                                                                                                                                                                                                                                                                                                                                                                                     |