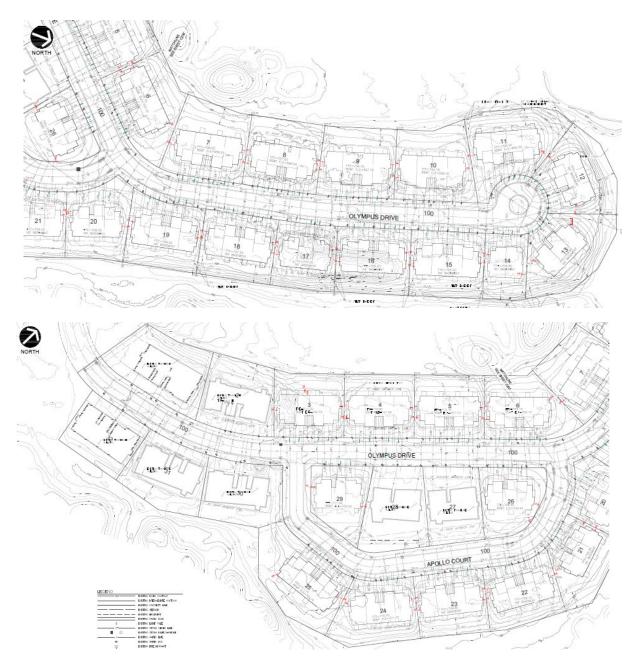

| ITEM #15<br>SUBJECT: | CONSIDER ORDINANCE 2023-O-016 GRANTING A SPECIAL USE FOR A SUBSTANTIAL DEVIATION AT OLYMPUS DRIVE AND APOLLO COURT (ODYSSEY CLUB PHASE 7) - Trustee Mueller                                                                                                                                                                                                                                                                                                                                                                                                                                                                                                                                                                                |
|----------------------|--------------------------------------------------------------------------------------------------------------------------------------------------------------------------------------------------------------------------------------------------------------------------------------------------------------------------------------------------------------------------------------------------------------------------------------------------------------------------------------------------------------------------------------------------------------------------------------------------------------------------------------------------------------------------------------------------------------------------------------------|
| ACTION:              | Discussion: The Plan Commission originally held a Public Hearing on November 17, 2022 but was remanded back by the Village Board when issues with covenants were realized. A follow-up Public Hearing was held on April 6, 2023 and the Plan Commission voted 5-2 to recommend approval of the Special Use in accordance with the listed plans, the recommended conditions, and Findings of Fact in the Staff Report. The two dissenting votes noted that their no votes were due to unresolved issues with the Umbrella Association and the Petitioner's disagreement with the recommended conditions that would require them to resolve the issue prior to issuance of building occupancy. This Ordinance is eligible for first reading. |
| COMMENTS:            |                                                                                                                                                                                                                                                                                                                                                                                                                                                                                                                                                                                                                                                                                                                                            |
|                      |                                                                                                                                                                                                                                                                                                                                                                                                                                                                                                                                                                                                                                                                                                                                            |
| ITEM #16             |                                                                                                                                                                                                                                                                                                                                                                                                                                                                                                                                                                                                                                                                                                                                            |
| SUBJECT:             | CONSIDER ADOPTING ORDINANCE 2023-O-019 AMENDING SECTIONS 129F.08 AND 129F.11 OF TITLE XI CHAPTER 129F OF THE TINLEY PARK MUNICIPAL CODE - RESIDENTIAL RENTAL LICENSE (CRIME FREE HOUSING) - Trustee Brennan                                                                                                                                                                                                                                                                                                                                                                                                                                                                                                                                |
| ACTION:              | Discussion: With this amendment the word eviction has been changed to abatement. This allows the landlord more options to abate a nuisance (or criminal conduct) on a case-by-case basis. The word eviction is changed to abatement in the body of the Ordinance, and in the Crime Free Lease Addendum. <b>This Ordinance is eligible for adoption.</b>                                                                                                                                                                                                                                                                                                                                                                                    |
| COMMENTS:            |                                                                                                                                                                                                                                                                                                                                                                                                                                                                                                                                                                                                                                                                                                                                            |
|                      |                                                                                                                                                                                                                                                                                                                                                                                                                                                                                                                                                                                                                                                                                                                                            |
| ITEM #17<br>SUBJECT: | CONSIDER ADOPTING RESOLUTION NUMBER 2023-R-033 APPROVING A CONTRACT BETWEEN THE VILLAGE OF TINLEY PARK AND SEMMER LANDSCAPE FOR LANDSCAPE BED MAINTENANCE - Trustee Mahoney                                                                                                                                                                                                                                                                                                                                                                                                                                                                                                                                                                |
| ACTION:              | Discussion: Consider awarding a contract to Semmer Landscape in the amount of \$165,895. This item was discussed at the Committee of the Whole meeting                                                                                                                                                                                                                                                                                                                                                                                                                                                                                                                                                                                     |