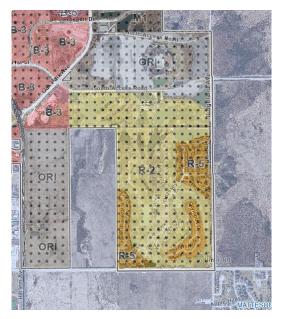

| ITEM #15<br>SUBJECT: | CONSIDER ORDINANCE 2023-O-016 GRANTING A SPECIAL USE FOR A SUBSTANTIAL DEVIATION AT OLYMPUS DRIVE AND APOLLO COURT (ODYSSEY CLUB PHASE 7) - Trustee Mueller                                                                                                                                                                                                                                                                                                                                                                                                                                                                                                                                                                                |
|----------------------|--------------------------------------------------------------------------------------------------------------------------------------------------------------------------------------------------------------------------------------------------------------------------------------------------------------------------------------------------------------------------------------------------------------------------------------------------------------------------------------------------------------------------------------------------------------------------------------------------------------------------------------------------------------------------------------------------------------------------------------------|
| ACTION:              | Discussion: The Plan Commission originally held a Public Hearing on November 17, 2022 but was remanded back by the Village Board when issues with covenants were realized. A follow-up Public Hearing was held on April 6, 2023 and the Plan Commission voted 5-2 to recommend approval of the Special Use in accordance with the listed plans, the recommended conditions, and Findings of Fact in the Staff Report. The two dissenting votes noted that their no votes were due to unresolved issues with the Umbrella Association and the Petitioner's disagreement with the recommended conditions that would require them to resolve the issue prior to issuance of building occupancy. This Ordinance is eligible for first reading. |
| COMMENTS:            |                                                                                                                                                                                                                                                                                                                                                                                                                                                                                                                                                                                                                                                                                                                                            |
|                      |                                                                                                                                                                                                                                                                                                                                                                                                                                                                                                                                                                                                                                                                                                                                            |
| ITEM #16             |                                                                                                                                                                                                                                                                                                                                                                                                                                                                                                                                                                                                                                                                                                                                            |
| SUBJECT:             | CONSIDER ADOPTING ORDINANCE 2023-O-019 AMENDING SECTIONS 129F.08 AND 129F.11 OF TITLE XI CHAPTER 129F OF THE TINLEY PARK MUNICIPAL CODE - RESIDENTIAL RENTAL LICENSE (CRIME FREE HOUSING) - Trustee Brennan                                                                                                                                                                                                                                                                                                                                                                                                                                                                                                                                |
| ACTION:              | Discussion: With this amendment the word eviction has been changed to abatement. This allows the landlord more options to abate a nuisance (or criminal conduct) on a case-by-case basis. The word eviction is changed to abatement in the body of the Ordinance, and in the Crime Free Lease Addendum. <b>This Ordinance is eligible for adoption.</b>                                                                                                                                                                                                                                                                                                                                                                                    |
| COMMENTS:            |                                                                                                                                                                                                                                                                                                                                                                                                                                                                                                                                                                                                                                                                                                                                            |
|                      |                                                                                                                                                                                                                                                                                                                                                                                                                                                                                                                                                                                                                                                                                                                                            |
| ITEM #17<br>SUBJECT: | CONSIDER ADOPTING RESOLUTION NUMBER 2023-R-033 APPROVING A CONTRACT BETWEEN THE VILLAGE OF TINLEY PARK AND SEMMER LANDSCAPE FOR LANDSCAPE BED MAINTENANCE - Trustee Mahoney                                                                                                                                                                                                                                                                                                                                                                                                                                                                                                                                                                |
| ACTION:              | Discussion: Consider awarding a contract to Semmer Landscape in the amount of \$165,895. This item was discussed at the Committee of the Whole meeting                                                                                                                                                                                                                                                                                                                                                                                                                                                                                                                                                                                     |