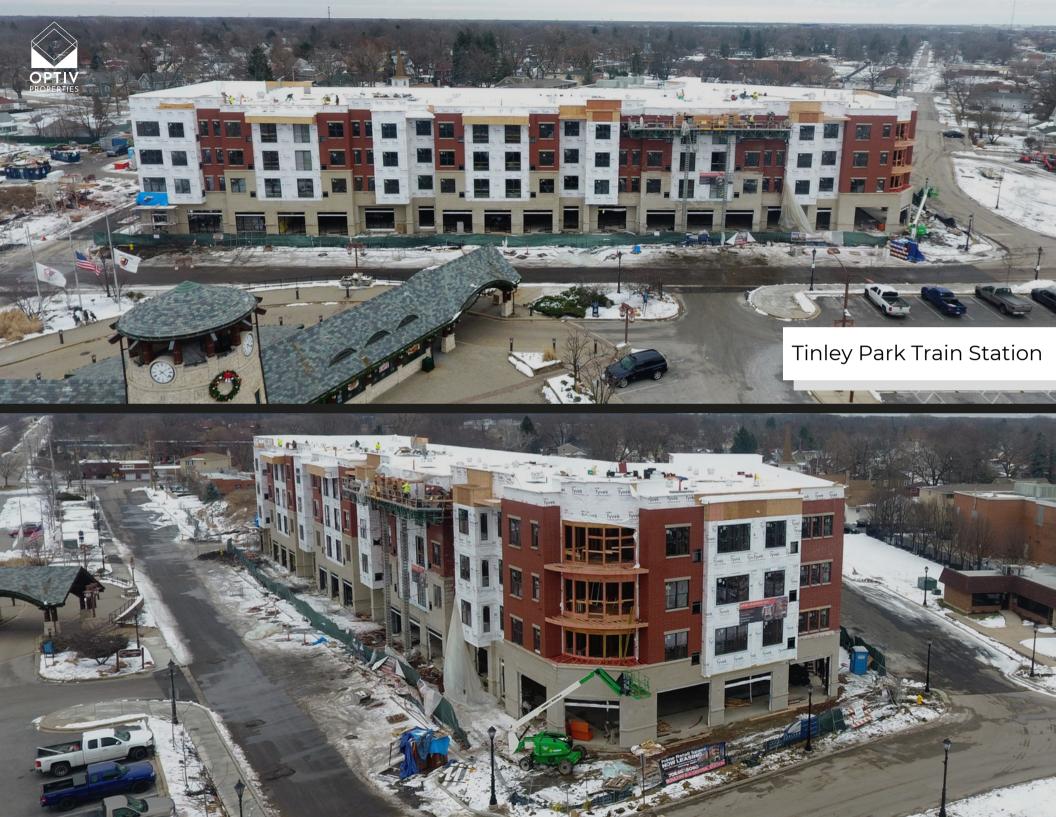

## NOW LEASING COMMERCIAL SPACE BOULEVARD AT CENTRAL STATION

CONTRACTOR OF STREET, STREET,

**OPTIV** PROPERTIES

r

2

Centra Statio

> 6725 SOUTH ST TINLEY PARK IL 60477

**OPTIV** PROPERTIES Restaurant 

Restaurant

- \$15 PSF + CAM + Tax (NNN Leases)
- 1,477-6,199 SQFT sized units available
- Potential incentives for qualifying businesses

Get in at ground level with Tinley Park's newest prime development directly across from the train station and planted in the heart of the village's downtown district!

Multiple suites are available in various sizes. Immense exposure with hundreds of luxury residential units neighboring directly above, flowing foot traffic from the train station, Harmony Square, and Oak Park's main drag of local businesses and entertainment.