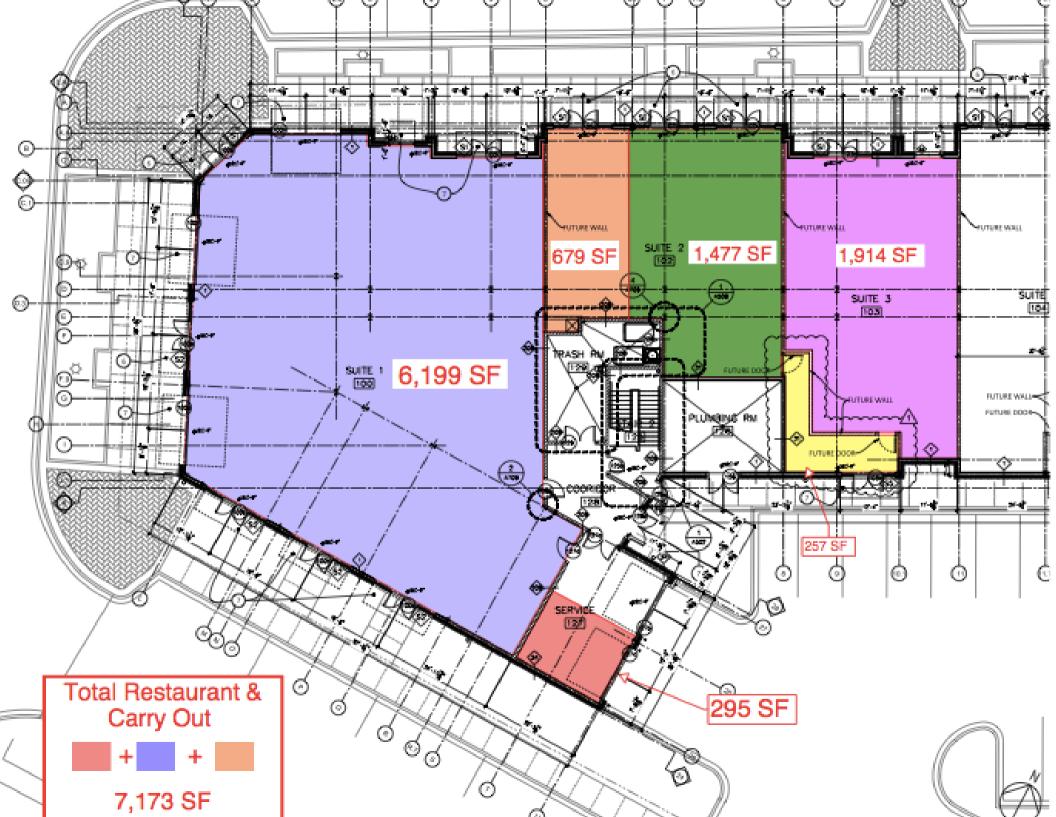

Restaurant

- \$15 PSF + CAM + Tax (NNN Leases)
- 1,477-6,199 SQFT sized units available
- Potential incentives for qualifying businesses

Get in at ground level with Tinley Park's newest prime development directly across from the train station and planted in the heart of the village's downtown district!