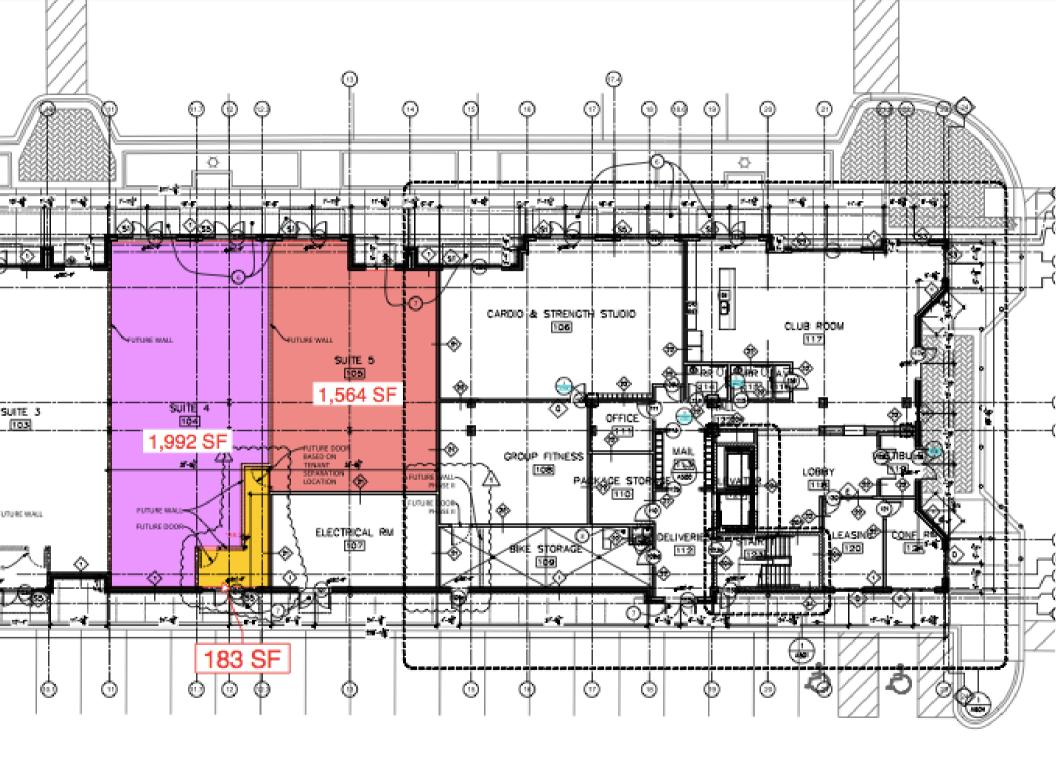

Restaurant

- \$15 PSF + CAM + Tax (NNN Leases)
- 1,477-6,199 SQFT sized units available
- Potential incentives for qualifying businesses

Get in at ground level with Tinley Park's newest prime development directly across from the train station and planted in the heart of the village's downtown district!