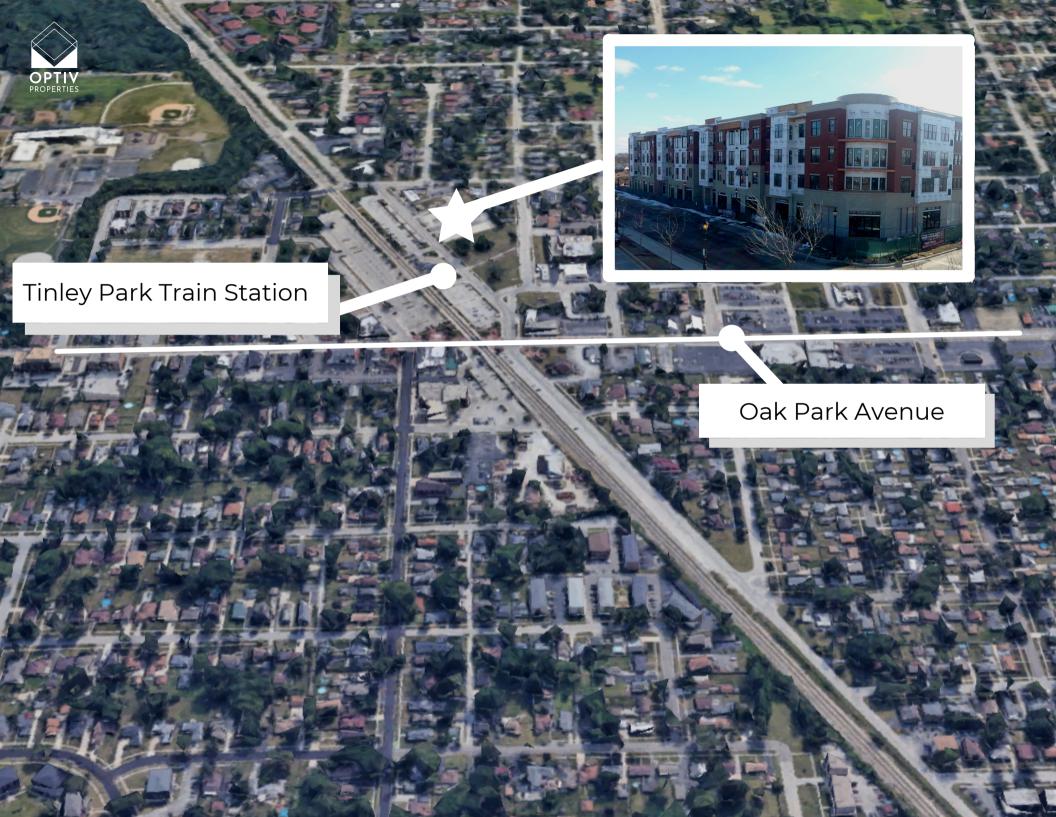

Restaurant

- \$15 PSF + CAM + Tax (NNN Leases)
- 1,477-6,199 SQFT sized units available
- Potential incentives for qualifying businesses

Get in at ground level with Tinley Park's newest prime development directly across from the train station and planted in the heart of the village's downtown district!

Multiple suites are available in various sizes. Immense exposure with hundreds of luxury residential units neighboring directly above, flowing foot traffic from the train station, Harmony Square, and Oak Park's main drag of local businesses and entertainment.