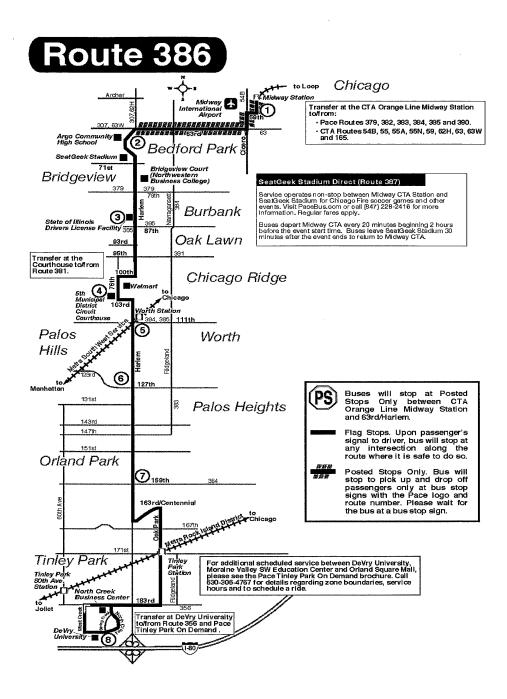

Once the conversion of Route 386 is complete, riders will only be able to board and alight the bus at posted bus stop signs listed in the Posted Stop Locations chart below.

For more information, please visit PaceBus.com.

| (All highlighted stone are wit                                            | Posted Stop Locations: Route 386 – South Harlem<br>(All highlighted stops are within Tinley Park) |               |  |  |  |
|---------------------------------------------------------------------------|---------------------------------------------------------------------------------------------------|---------------|--|--|--|
| Proposed Stop Name                                                        | Corner                                                                                            | City          |  |  |  |
| Northbound - Main Route                                                   | Comer                                                                                             | СПУ           |  |  |  |
| DeVry University (18624 W Creek Dr)                                       | MD                                                                                                | Tinley Park   |  |  |  |
|                                                                           | MB<br>SE                                                                                          | Tinley Park   |  |  |  |
| West Creek Dr. & Spring Creek Dr<br>North Creek Dr. & Maple Creek Dr. (S) | SE                                                                                                | Tinley Park   |  |  |  |
| North Creek Dr. & 183rd St.                                               | SE                                                                                                | Tinley Park   |  |  |  |
| 183rd St & Convention Center Dr.                                          | SE                                                                                                | Tinley Park   |  |  |  |
| 183rd St & Millennium Dr                                                  | SE                                                                                                | Tinley Park   |  |  |  |
| Oak Park Ave & 183rd St                                                   | NE                                                                                                | Tinley Park   |  |  |  |
| Oak Park Ave & Fagle Dr                                                   | NE                                                                                                | Tinley Park   |  |  |  |
| Oak Park Ave & Lagie Di                                                   | SE                                                                                                | Tinley Park   |  |  |  |
| Oak Park Ave & 160th St                                                   | NE                                                                                                |               |  |  |  |
|                                                                           | SE                                                                                                | Tinley Park   |  |  |  |
| Oak Park Ave & White Egret Ct                                             |                                                                                                   | Tinley Park   |  |  |  |
| Oak Park Ave & 177th St                                                   | SE                                                                                                | Tinley Park   |  |  |  |
| Oak Park Ave & 175th St                                                   | SE                                                                                                | Tinley Park   |  |  |  |
| Oak Park Ave & 173rd PI / North St                                        | NE                                                                                                | Tinley Park   |  |  |  |
| Oak Park Ave & 171st St                                                   | NE                                                                                                | Tinley Park   |  |  |  |
| Oak Park Ave & 169th St                                                   | SE                                                                                                | Tinley Park   |  |  |  |
| Oak Park Ave & 167th St                                                   | SE                                                                                                | Tinley Park   |  |  |  |
| Oak Park Ave & 165th Pl                                                   | SE                                                                                                | Tinley Park   |  |  |  |
| Oak Park Ave & 163rd Pl                                                   | NE                                                                                                | Tinley Park   |  |  |  |
| 16136 Oak Park Ave                                                        | MB                                                                                                | Tinley Park   |  |  |  |
| Centennial Dr & Oak Park Ave                                              | NW                                                                                                | Tinley Park   |  |  |  |
| Centennial Dr & Centennial Cir / Plymouth Ct (E)                          | NE                                                                                                | Tinley Park   |  |  |  |
| Centennial Dr & Brementowne Dr                                            | NE                                                                                                | Tinley Park   |  |  |  |
| Harlem Ave & 161st St                                                     | SE                                                                                                | Tinley Park   |  |  |  |
| Harlem Ave & 159th St                                                     | SE                                                                                                | Tinley Park   |  |  |  |
| Harlem Ave & 157th St                                                     | NE                                                                                                | Orland Park   |  |  |  |
| Harlem Ave & Wheeler Dr                                                   | NE                                                                                                | Orland Park   |  |  |  |
| Harlem Ave & 153rd St                                                     | SE                                                                                                | Oak Forest    |  |  |  |
| Harlem Ave & 131st St                                                     | NE                                                                                                | Palos Heights |  |  |  |
| Harlem Ave & Ishnala Dr                                                   | NE                                                                                                | Palos Heights |  |  |  |
| Harlem Ave & 127th St                                                     | NE                                                                                                | Palos Heights |  |  |  |
| Harlem Ave & 125th St                                                     | SE                                                                                                | Palos Heights |  |  |  |
| Harlem Ave & 123rd St                                                     | NE                                                                                                | Palos Heights |  |  |  |
| Harlem Ave & 122nd St                                                     | SE                                                                                                | Palos Heights |  |  |  |
| Harlem Ave & 120th St                                                     | SE                                                                                                | Palos Heights |  |  |  |
| Harlem Ave & College Dr                                                   | SE                                                                                                | Palos Heights |  |  |  |
| Harlem Ave & 115th St                                                     | NE                                                                                                | Worth         |  |  |  |
| Harlem Ave & 113th St                                                     | SE                                                                                                | Worth         |  |  |  |
| Harlem Ave & 111th St                                                     | SE                                                                                                | Worth         |  |  |  |
| Harlem Ave & 110th St                                                     | SE                                                                                                | Worth         |  |  |  |
| Harlem Ave & 109th St                                                     | SE                                                                                                | Worth         |  |  |  |

| Harlem Ave & 108th St                         | SE | Worth         |
|-----------------------------------------------|----|---------------|
| Harlem Ave & 107th St                         | SE | Worth         |
| Harlem Ave & Southwest Hwy                    | NE | Worth         |
| 103rd St & Harlem Ave                         | NW | Bridgeview    |
| 103rd St & 74th Ave                           | NE | Bridgeview    |
| 103rd & 76th Ave / Terry Dr                   | NE | Bridgeview    |
| 10220 S 76th Ave                              | SE | Bridgeview    |
| 76th Ave & 100th PI                           | SE | Bridgeview    |
| 100th PI & Industrial Dr                      | SW | Bridgeview    |
| Harlem Ave & 100th Pl                         | NE | Chicago Ridge |
| Harlem Ave & 99th St                          | NE | Chicago Ridge |
| Harlem Ave & 92nd St / Southfield Dr          | SE | Bridgeview    |
| Harlem Ave & 91st St                          | SE | Bridgeview    |
| Harlem Ave & 90th St / Cambridge St           | NE | Bridgeview    |
| Southfield Plaza / 8761 Harlem Ave            | NE |               |
| Harlem Ave & 87th St                          | NE | Bridgeview    |
| Harlem Ave & 87th St<br>Harlem Ave & 85th St  |    | Bridgeview    |
|                                               | SE | Bridgeview    |
| Harlem Ave & 84th St                          | NE | Burbank       |
| Harlem Ave & 83rd St                          | NE | Bridgeview    |
| Harlem Ave & 81st St                          | SE | Bridgeview    |
| Harlem Ave & 80th St                          | SE | Burbank       |
| Harlem Ave & 79th St                          | NE | Burbank       |
| Harlem Ave & 77th St                          | SE | Bridgeview    |
| Harlem Ave & 75th St                          | SE | Bridgeview    |
| Harlem Ave & 73rd St                          | SE | Bridgeview    |
| Harlem Ave & 72nd St                          | SE | Bridgeview    |
| Harlem Ave & 71st St                          | SE | Bridgeview    |
| Harlem Ave & 65th St                          | NE | Bedford Park  |
| Harlem Ave & 63rd St                          | SE | Chicago       |
| 63rd St & Oak Park Ave                        | SW | Chicago       |
| 63rd St & Narragansett Ave / Armon Schmidt Rd | SE | Chicago       |
| 63rd St & Austin Ave                          | SW | Chicago       |
| 63rd St & Central Ave                         | SE | Chicago       |
| 63rd St & Latrobe Ave                         | SW | Chicago       |
| Cicero Ave & 63rd St                          | NE | Chicago       |
| Midway CTA Station                            | тс | Chicago       |
| Southbound – Main Route                       |    |               |
| Midway CTA Station                            | TC | Chicago       |
| Cicero Ave & 63rd St                          | NW | Chicago       |
| 63rd & Latrobe Ave                            | NW | Chicago       |
| 63rd & Central Ave                            | NW | Chicago       |
| 63rd & Austin Ave                             | NE | Chicago       |
| 63rd & Narragansett Ave / Armon Schmidt Rd    | NW | Chicago       |
| 63rd & Oak Park Ave                           | NE | Chicago       |
| Harlem Ave & 63rd StF12:M12                   | SW | Summit        |
| Harlem Ave & 65th St                          | SW | Summit        |
|                                               |    |               |
| Harlem Ave & 71st Pl                          | SW | Bridgeview    |

| Harlem Ave & 73rd St                           | NW       | Bridgeview    |
|------------------------------------------------|----------|---------------|
| Harlem Ave & 75th St                           | NW       | Bridgeview    |
| Harlem Ave & 77th St                           | SW       | Bridgeview    |
| Harlem Ave & 78th St                           | NW       | Bridgeview    |
| Harlem Ave & 79th St                           | SW       | Bridgeview    |
| Harlem Ave & 81st St                           | NW       | Bridgeview    |
| Harlem Ave & 83rd St                           | SW       | Bridgeview    |
| Harlem Ave & 84th St                           | SW       | Bridgeview    |
| Harlem Ave & 85th St                           | SW       | Bridgeview    |
| Harlem Ave & 86th St                           | SW       | Bridgeview    |
| Harlem Ave & 87th St                           | SW       | Bridgeview    |
| Southfield Plaza / 8761 Harlem Ave             | NW       | Bridgeview    |
| Harlem Ave & 90th St / Cambridge St            | SW       | Bridgeview    |
| Harlem Ave & 91st St                           | NW       | Bridgeview    |
| Harlem Ave & 92nd PI / Stanford Dr             | NW       | Bridgeview    |
| Harlem Ave & 99th St                           | NW       | Bridgeview    |
| Harlem Ave & 100th PI                          | NW       | Bridgeview    |
| 100th PI & Industrial Dr                       | NE       | Bridgeview    |
| 76th Ave & 100th PI                            | SW       | Bridgeview    |
| 76th Ave & Claridge Dr                         | MB       | Bridgeview    |
| 103rd St & 75th Ct                             | SW       | Palos Hills   |
| 103rd St & 73rd Ct                             | SW       | Palos Hills   |
| 103rd St & Harlem Ave                          | SW       | Palos Hills   |
| Harlem Ave & Southwest Hwy                     | NW       | Worth         |
| Harlem Ave & 107th St                          | NW       | Worth         |
| Harlem Ave & 108th St                          | NW       | Worth         |
| Harlem Ave & 109th St                          | NW       | Worth         |
| Harlem Ave & 110th St                          | NW       | Worth         |
| Harlem Ave & 111th St                          | SW       | Worth         |
| Harlem Ave & 113th St                          | NW       | Worth         |
| Harlem Ave & 114th St                          | NW       | Worth         |
| Harlem Ave & 115th St                          | SW       | Worth         |
| Harlem Ave & 119th St / College Dr             | NW       | Palos Heights |
| Harlem Ave & 120th St                          | NW       | Palos Heights |
| Harlem Ave & 122nd St                          | NW       | Palos Heights |
| Harlem Ave & 123rd St                          | SW       | Palos Heights |
| Harlem Ave & 125th St                          | NW       | Palos Heights |
| Harlem Ave & 127th St                          | NW       | Palos Heights |
| Harlem Ave & Ishnala Dr                        | NW       | Palos Heights |
| Harlem Ave & 131st St                          | NW       | Palos Heights |
| Harlem Ave & 153rd St                          | SW       | Orland Park   |
| Harlem Ave & Wheeler Dr                        | SW       | Orland Park   |
| Harlem Ave & 157th St                          | SW       | Orland Park   |
|                                                |          | Orland Park   |
| Harlem Ave & 159th St                          | SW       | Unand Park    |
| Harlem Ave & 159th St<br>Harlem Ave & 161st St | SW<br>SW | Tinley Park   |
|                                                |          |               |

| Centennial Dr & Oak Park Ave        | SW  | Tinley Park |
|-------------------------------------|-----|-------------|
| 16130 Oak Park Ave                  | MB  | Tinley Park |
| Oak Park Ave & 165th Pl             | NW  | Tinley Park |
| Oak Park Ave & 167th St             | NW  | Tinley Park |
| Oak Park Ave & 169th St             | NW  | Tinley Park |
| Oak Park Ave & 171st St             | SW  | Tinley Park |
| Oak Park Ave & 173rd PI / North St  | NW  | Tinley Park |
| Oak Park Ave & 175th St             | SW  | Tinley Park |
| Oak Park Ave & 177th St             | NW  | Tinley Park |
| Oak Park Ave & White Egret Ct       | NW  | Tinley Park |
| Oak Park Ave & 179th St             | NVV | Tinley Park |
| Oak Park Ave & 180th St             | SW  | Tinley Park |
| Oak Park Ave & Eagle Dr             | NW  | Tinley Park |
| Oak Park Ave & 183rd St             | NW  | Tinley Park |
| 183rd St & Convention Center Dr     | NW  | Tinley Park |
| West Creek Dr & 183rd St            | SW  | Tinley Park |
| DeVry University (18624 W Creek Dr) | MB  | Tinley Park |