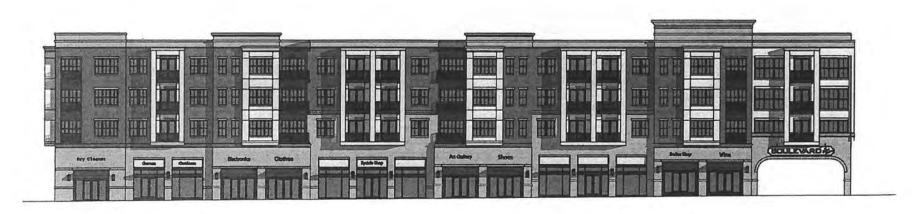

Project #3 The Boulevard at Central Station

A redevelopment project proposed for the majority of the block immediately south of the Oak Park Avenue commuter rail depot on South Street went through several evolutions since its first proposal in about 2003.

In March 2019, The Boulevard at Central Station proposal included a four-story, 165 unit mixed use development with 30,000 square feet of commercial space, 100 new public parking spaces, 181 private parking spaces, and a private swimming pool. The Village approved a new development agreement for the project. This agreement also includes certain public infrastructure and streetscaping improvements that the developer has been requested to undertake to avoid conflicts in the construction schedule between the public and private projects. Under the agreement, the Village sets a reimbursement cap of \$2,200,000 for the public infrastructure improvements, and another cap of \$4,826,000 for reimbursement of TIF eligible expenses associated with the overall project.