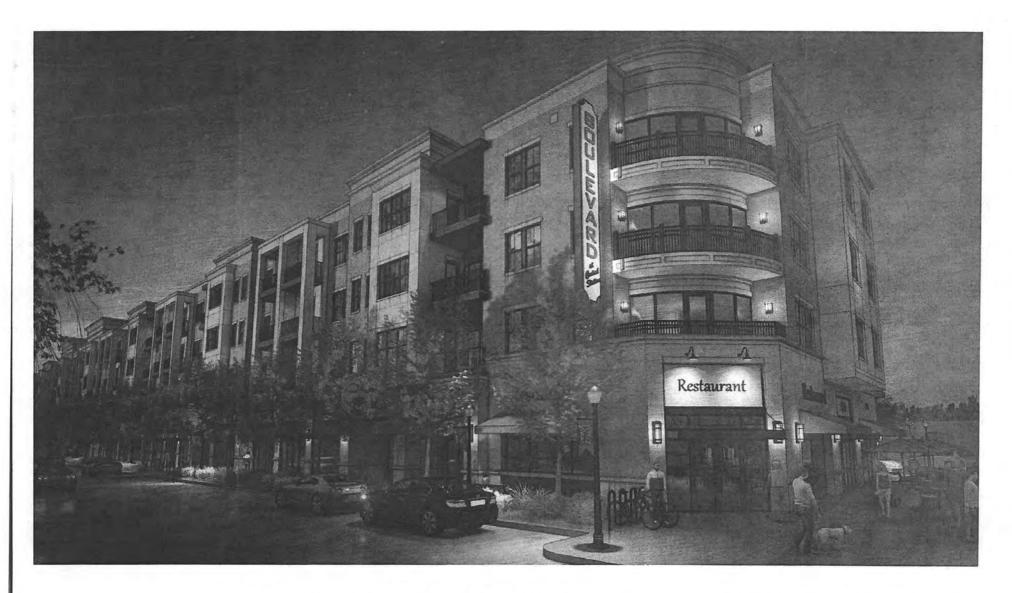

Project #3 The Boulevard at Central Station

A redevelopment project proposed for the majority of the block immediately south of the Oak Park Avenue commuter rail depot on South Street went through several evolutions since its first proposal in about 2003.

In March 2019, The Boulevard at Central Station proposal included a four-story, 165 unit mixed use development with 30,000 square feet of commercial space, 100 new public parking spaces, 181 private parking spaces, and a private swimming pool. The Village approved a new development agreement for the project. This agreement also includes certain public infrastructure and streetscaping improvements that the developer has been requested to undertake to avoid conflicts in the construction schedule between the public and private projects. Under the agreement, the Village sets a reimbursement cap of \$2,200,000 for the public infrastructure improvements, and another cap of \$4,826,000 for reimbursement of TIF eligible expenses associated with the overall project.