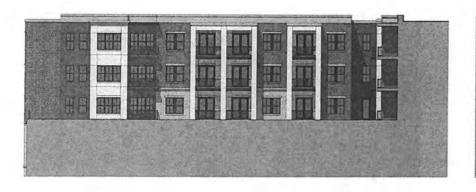

In March 2019, The Boulevard at Central Station proposal included a four-story, 165 unit mixed use development with 30,000 square feet of commercial space, 100 new public parking spaces, 181 private parking spaces, and a private swimming pool. The Village approved a new development agreement for the project. This agreement also includes certain public infrastructure and streetscaping improvements that the developer has been requested to undertake to avoid conflicts in the construction schedule between the public and private projects. Under the agreement, the Village sets a reimbursement cap of \$2,200,000 for the public infrastructure improvements, and another cap of \$4,826,000 for reimbursement of TIF eligible expenses associated with the overall project.