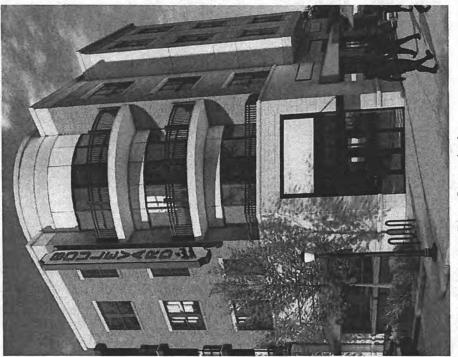

Project #3 The Boulevard at Central Station

A redevelopment project proposed for the majority of the block immediately south of the Oak Park Avenue commuter rail depot on South Street went through several evolutions since its first proposal in about 2003.

In March 2019, The Boulevard at Central Station proposal included a four-story, 165 unit mixed use development with 30,000 square feet of commercial space, 100 new public parking spaces, 181 private parking spaces, and a private swimming pool. The Village approved a new development agreement for the project. This agreement also includes certain public infrastructure and streetscaping improvements that the developer has been requested to undertake to avoid conflicts in the construction schedule between the public and private projects. Under the agreement, the Village sets a reimbursement cap of \$2,200,000 for the public infrastructure improvements, and another cap of \$4,826,000 for reimbursement of TIF eligible expenses associated with the overall project.