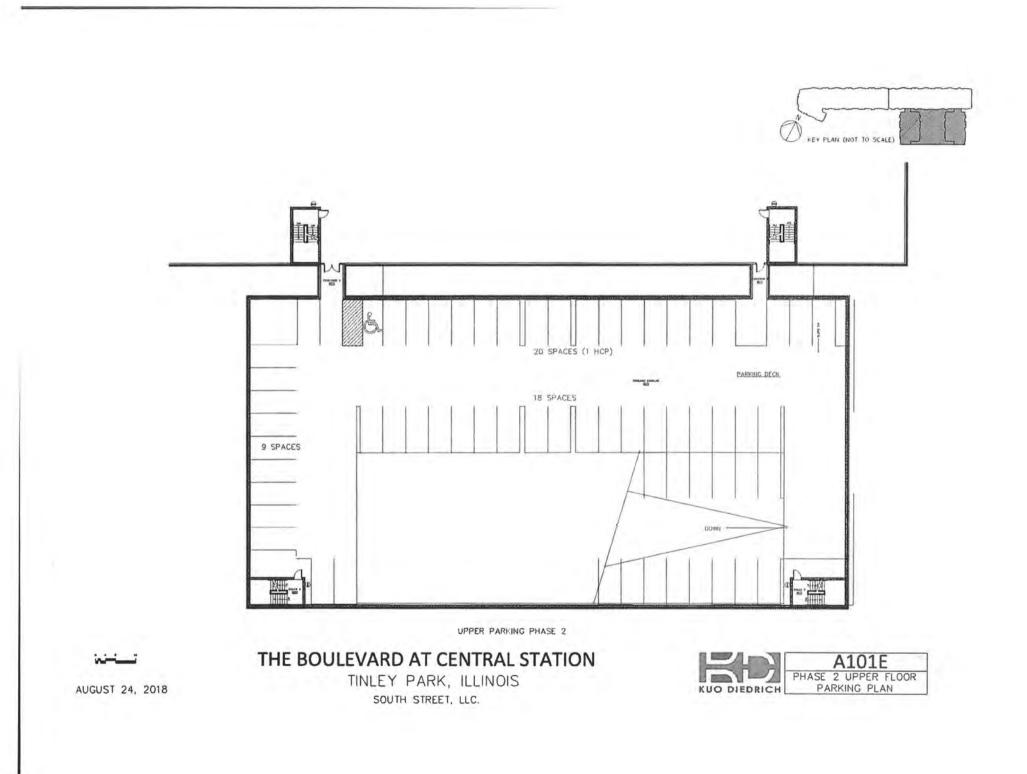

Project #3 The Boulevard at Central Station

A redevelopment project proposed for the majority of the block immediately south of the Oak Park Avenue commuter rail depot on South Street went through several evolutions since its first proposal in about 2003.

In March 2019, The Boulevard at Central Station proposal included a four-story, 165 unit mixed use development with 30,000 square feet of commercial space, 100 new public parking spaces, 181 private parking spaces, and a private swimming pool. The Village approved a new development agreement for the project. This agreement also includes certain public infrastructure and streetscaping improvements that the developer has been requested to undertake to avoid conflicts in the construction schedule between the public and private projects. Under the agreement, the Village sets a reimbursement cap of \$2,200,000 for the public infrastructure improvements, and another cap of \$4,826,000 for reimbursement of TIF eligible expenses associated with the overall project.