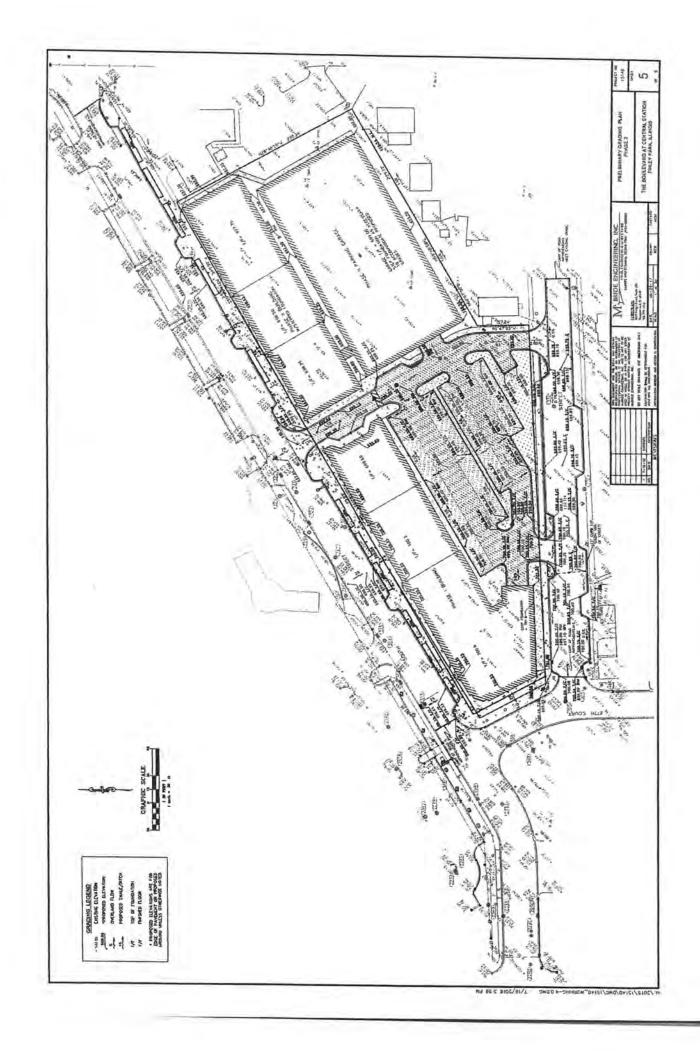

Project #3 The Boulevard at Central Station

A redevelopment project proposed for the majority of the block immediately south of the Oak Park Avenue commuter rail depot on South Street went through several evolutions since its first proposal in about 2003.

In March 2019, The Boulevard at Central Station proposal included a four-story, 165 unit mixed use development with 30,000 square feet of commercial space, 100 new public parking spaces, 181 private parking spaces, and a private swimming pool. The Village approved a new development agreement for the project. This agreement also includes certain public infrastructure and streetscaping improvements that the developer has been requested to undertake to avoid conflicts in the construction schedule between the public and private projects. Under the agreement, the Village sets a reimbursement cap of \$2,200,000 for the public infrastructure improvements, and another cap of \$4,826,000 for reimbursement of TIF eligible expenses associated with the overall project.