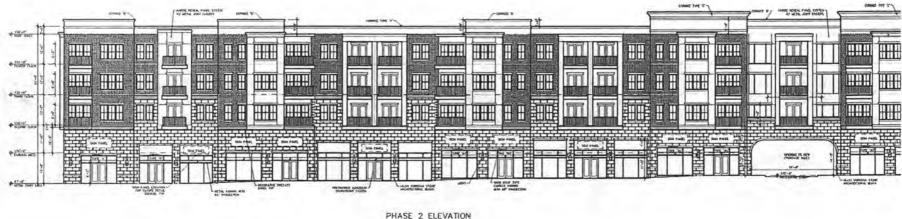

Project #3 The Boulevard at Central Station

A redevelopment project proposed for the majority of the block immediately south of the Oak Park Avenue commuter rail depot on South Street went through several evolutions since its first proposal in about 2003.

In March 2019, The Boulevard at Central Station proposal included a four-story, 165 unit mixed use development with 30,000 square feet of commercial space, 100 new public parking spaces, 181 private parking spaces, and a private swimming pool. The Village approved a new development agreement for the project. This agreement also includes certain public infrastructure and streetscaping improvements that the developer has been requested to undertake to avoid conflicts in the construction schedule between the public and private projects. Under the agreement, the Village sets a reimbursement cap of \$2,200,000 for the public infrastructure improvements, and another cap of \$4,826,000 for reimbursement of TIF eligible expenses associated with the overall project.