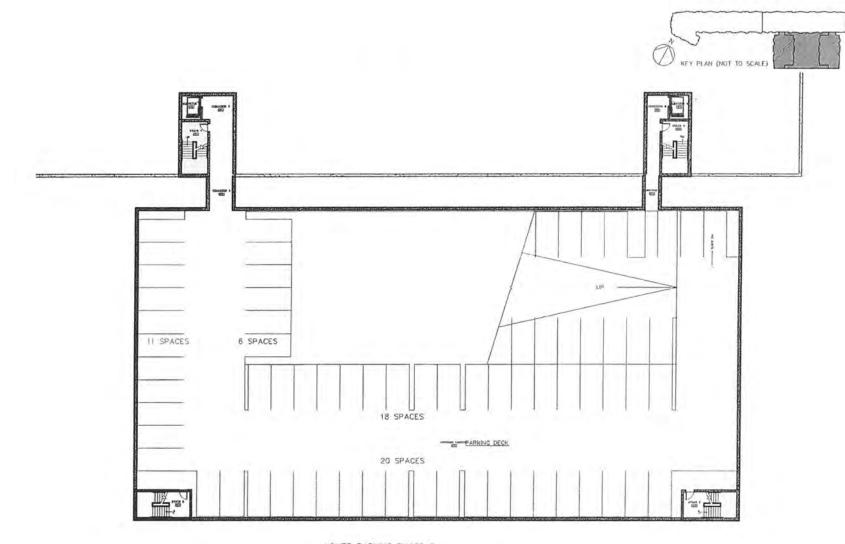

Project #3 The Boulevard at Central Station

A redevelopment project proposed for the majority of the block immediately south of the Oak Park Avenue commuter rail depot on South Street went through several evolutions since its first proposal in about 2003.

In March 2019, The Boulevard at Central Station proposal included a four-story, 165 unit mixed use development with 30,000 square feet of commercial space, 100 new public parking spaces, 181 private parking spaces, and a private swimming pool. The Village approved a new development agreement for the project. This agreement also includes certain public infrastructure and streetscaping improvements that the developer has been requested to undertake to avoid conflicts in the construction schedule between the public and private projects. Under the agreement, the Village sets a reimbursement cap of \$2,200,000 for the public infrastructure improvements, and another cap of \$4,826,000 for reimbursement of TIF eligible expenses associated with the overall project.