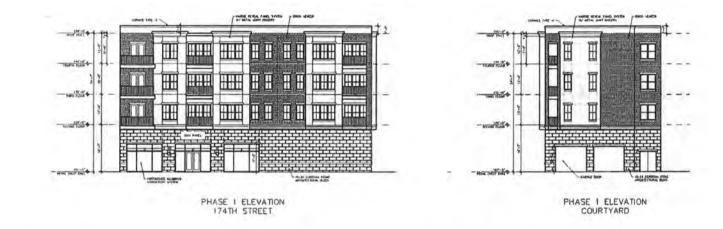

Project #3 The Boulevard at Central Station

A redevelopment project proposed for the majority of the block immediately south of the Oak Park Avenue commuter rail depot on South Street went through several evolutions since its first proposal in about 2003.

In March 2019, The Boulevard at Central Station proposal included a four-story, 165 unit mixed use development with 30,000 square feet of commercial space, 100 new public parking spaces, 181 private parking spaces, and a private swimming pool. The Village approved a new development agreement for the project. This agreement also includes certain public infrastructure and streetscaping improvements that the developer has been requested to undertake to avoid conflicts in the construction schedule between the public and private projects. Under the agreement, the Village sets a reimbursement cap of \$2,200,000 for the public infrastructure improvements, and another cap of \$4,826,000 for reimbursement of TIF eligible expenses associated with the overall project.