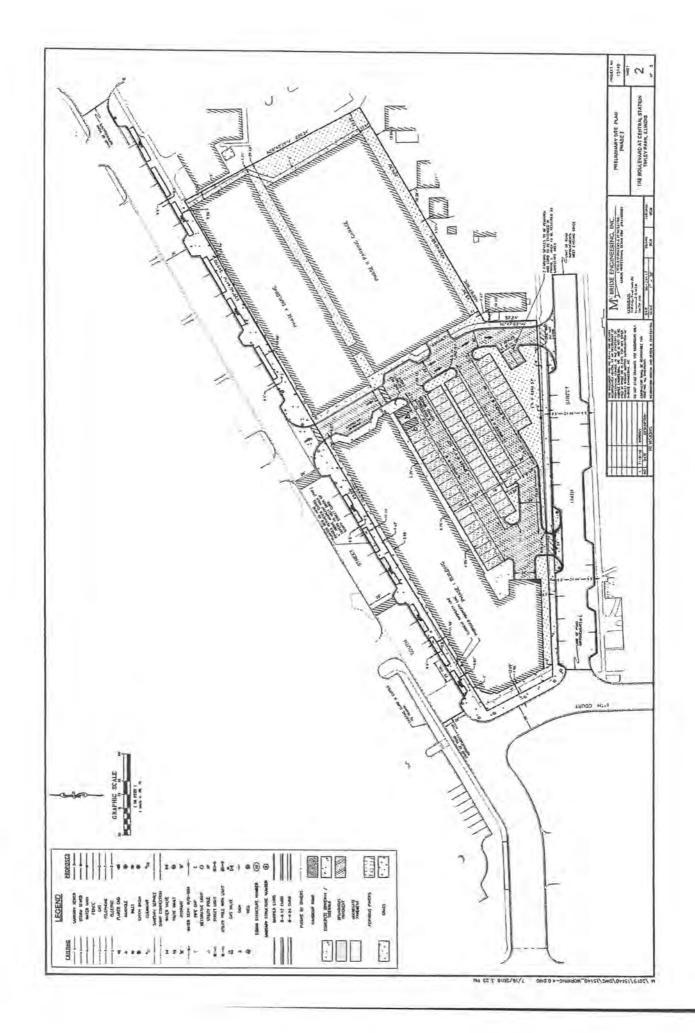

Project #3 The Boulevard at Central Station

A redevelopment project proposed for the majority of the block immediately south of the Oak Park Avenue commuter rail depot on South Street went through several evolutions since its first proposal in about 2003.

In March 2019, The Boulevard at Central Station proposal included a four-story, 165 unit mixed use development with 30,000 square feet of commercial space, 100 new public parking spaces, 181 private parking spaces, and a private swimming pool. The Village approved a new development agreement for the project. This agreement also includes certain public infrastructure and streetscaping improvements that the developer has been requested to undertake to avoid conflicts in the construction schedule between the public and private projects. Under the agreement, the Village sets a reimbursement cap of \$2,200,000 for the public infrastructure improvements, and another cap of \$4,826,000 for reimbursement of TIF eligible expenses associated with the overall project.