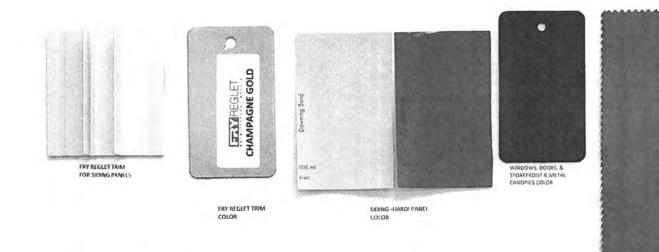

In March 2019, The Boulevard at Central Station proposal included a four-story, 165 unit mixed use development with 30,000 square feet of commercial space, 100 new public parking spaces, 181 private parking spaces, and a private swimming pool. The Village approved a new development agreement for the project. This agreement also includes certain public infrastructure and streetscaping improvements that the developer has been requested to undertake to avoid conflicts in the construction schedule between the public and private projects. Under the agreement, the Village sets a reimbursement cap of \$2,200,000 for the public infrastructure improvements, and another cap of \$4,826,000 for reimbursement of TIF eligible expenses associated with the overall project.