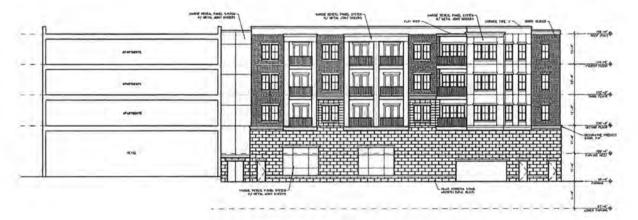

In March 2019, The Boulevard at Central Station proposal included a four-story, 165 unit mixed use development with 30,000 square feet of commercial space, 100 new public parking spaces, 181 private parking spaces, and a private swimming pool. The Village approved a new development agreement for the project. This agreement also includes certain public infrastructure and streetscaping improvements that the developer has been requested to undertake to avoid conflicts in the construction schedule between the public and private projects. Under the agreement, the Village sets a reimbursement cap of \$2,200,000 for the public infrastructure improvements, and another cap of \$4,826,000 for reimbursement of TIF eligible expenses associated with the overall project.