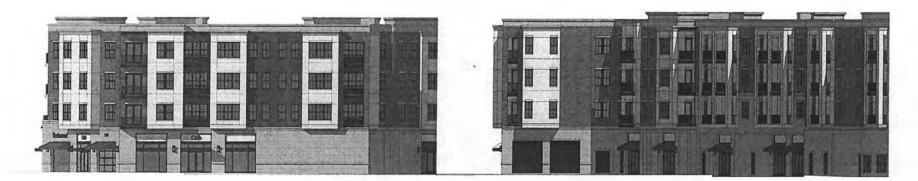

Project #3 The Boulevard at Central Station

A redevelopment project proposed for the majority of the block immediately south of the Oak Park Avenue commuter rail depot on South Street went through several evolutions since its first proposal in about 2003.

In March 2019, The Boulevard at Central Station proposal included a four-story, 165 unit mixed use development with 30,000 square feet of commercial space, 100 new public parking spaces, 181 private parking spaces, and a private swimming pool. The Village approved a new development agreement for the project. This agreement also includes certain public infrastructure and streetscaping improvements that the developer has been requested to undertake to avoid conflicts in the construction schedule between the public and private projects. Under the agreement, the Village sets a reimbursement cap of \$2,200,000 for the public infrastructure improvements, and another cap of \$4,826,000 for reimbursement of TIF eligible expenses associated with the overall project.