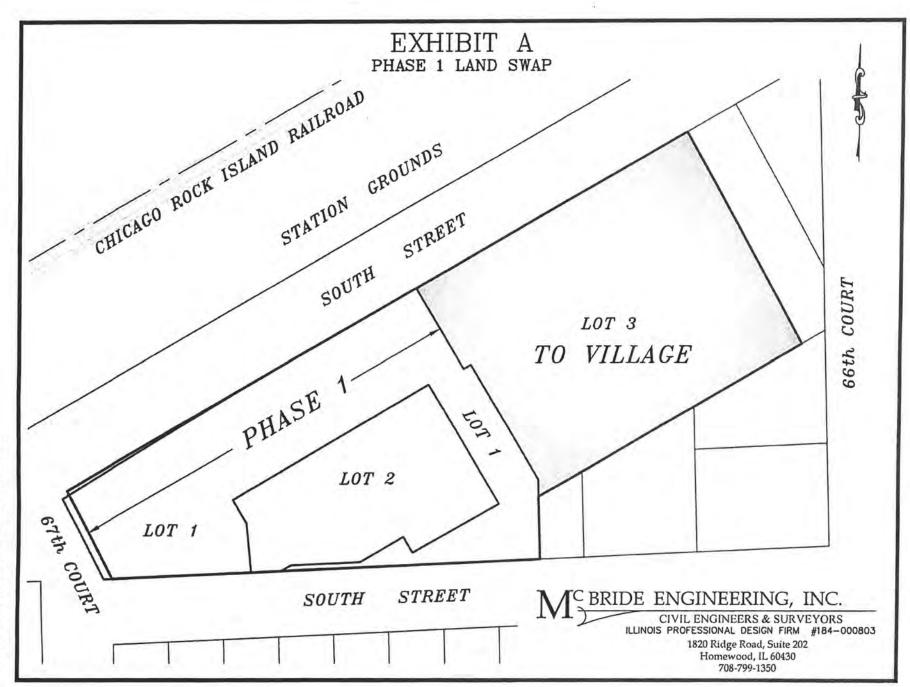

| 5  | 613,731.00    | \$233,558.32   | 5  | 916,135.50    |      |               |
| TOTAL COST (DIRECT COST + INDIRECT COST)                                                     | 5  | 12,888,352.00 | \$4,890,558.70 | 5  | 19,238,845.50 | <br> | Survey Server |
|                                                                                              |    |               |                | -  |               |      |               |
| PROJECT TOTAL                                                                                |    |               |                |    |               |      |               |

Revision 1 (Date) -Revision 2 (Date) -Revision 3 (Date) -



<sup>4</sup>Copyright 2007 Areje3, Ltd All Toghts Reserved Renderings represent concept only and not final design.



M: \2015\15140\DWG\15140\_EXH LAND SWAP.DWG



## Attachment F

New Bremen TIF District Village of Tinley Park, Cook and Will Counties, Illinois Additional Information Fiscal year ended April 30, 2019

In accordance with 65 ILCS 5/11-74.4-5(d)(7)(D) and 5/11-74.6-22(d)(7)(D), the following additional information is provided:

This TIF District was established by ordinance on 15 May 2018. This TIF District was created to replace the Main Street South TIF District which preceded it, and the boundaries of the New Bremen TIF are similar to its predecessor. The base year EAV was certified at \$16,489,851 utilizing the EAV of the 2016 tax year. Tax increment began to be allocated to the Redevelopment Fund with the 2018 tax year (taxes payable in 2019).

The Village has been actively pursuing l