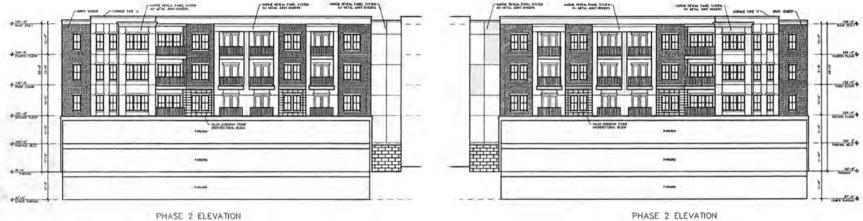

Project #3 The Boulevard at Central Station

A redevelopment project proposed for the majority of the block immediately south of the Oak Park Avenue commuter rail depot on South Street went through several evolutions since its first proposal in about 2003.

In March 2019, The Boulevard at Central Station proposal included a four-story, 165 unit mixed use development with 30,000 square feet of commercial space, 100 new public parking spaces, 181 private parking spaces, and a private swimming pool. The Village approved a new development agreement for the project. This agreement also includes certain public infrastructure and streetscaping improvements that the developer has been requested to undertake to avoid conflicts in the construction schedule between the public and private projects. Under the agreement, the Village sets a reimbursement cap of \$2,200,000 for the public infrastructure improvements, and another cap of \$4,826,000 for reimbursement of TIF eligible expenses associated with the overall project.