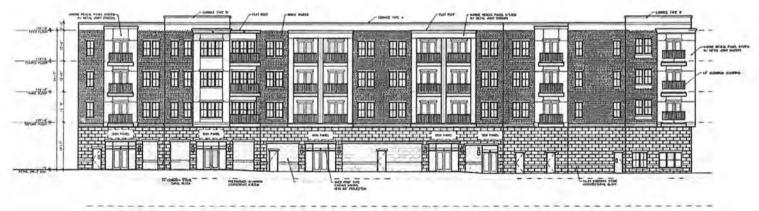

Project #3 The Boulevard at Central Station

A redevelopment project proposed for the majority of the block immediately south of the Oak Park Avenue commuter rail depot on South Street went through several evolutions since its first proposal in about 2003.

In March 2019, The Boulevard at Central Station proposal included a four-story, 165 unit mixed use development with 30,000 square feet of commercial space, 100 new public parking spaces, 181 private parking spaces, and a private swimming pool. The Village approved a new development agreement for the project. This agreement also includes certain public infrastructure and streetscaping improvements that the developer has been requested to undertake to avoid conflicts in the construction schedule between the public and private projects. Under the agreement, the Village sets a reimbursement cap of \$2,200,000 for the public infrastructure improvements, and another cap of \$4,826,000 for reimbursement of TIF eligible expenses associated with the overall project.