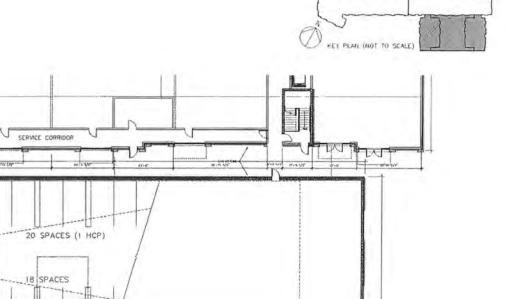

Project #3 The Boulevard at Central Station

A redevelopment project proposed for the majority of the block immediately south of the Oak Park Avenue commuter rail depot on South Street went through several evolutions since its first proposal in about 2003.

In March 2019, The Boulevard at Central Station proposal included a four-story, 165 unit mixed use development with 30,000 square feet of commercial space, 100 new public parking spaces, 181 private parking spaces, and a private swimming pool. The Village approved a new development agreement for the project. This agreement also includes certain public infrastructure and streetscaping improvements that the developer has been requested to undertake to avoid conflicts in the construction schedule between the public and private projects. Under the agreement, the Village sets a reimbursement cap of \$2,200,000 for the public infrastructure improvements, and another cap of \$4,826,000 for reimbursement of TIF eligible expenses associated with the overall project.