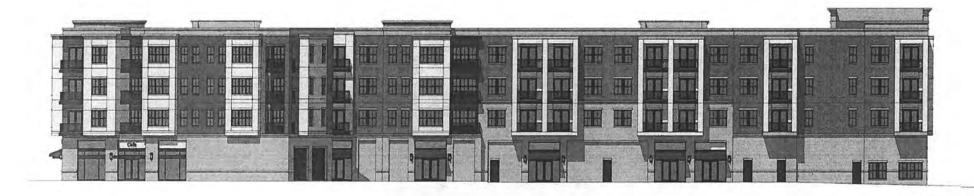

Project #3 The Boulevard at Central Station

A redevelopment project proposed for the majority of the block immediately south of the Oak Park Avenue commuter rail depot on South Street went through several evolutions since its first proposal in about 2003.

In March 2019, The Boulevard at Central Station proposal included a four-story, 165 unit mixed use development with 30,000 square feet of commercial space, 100 new public parking spaces, 181 private parking spaces, and a private swimming pool. The Village approved a new development agreement for the project. This agreement also includes certain public infrastructure and streetscaping improvements that the developer has been requested to undertake to avoid conflicts in the construction schedule between the public and private projects. Under the agreement, the Village sets a reimbursement cap of \$2,200,000 for the public infrastructure improvements, and another cap of \$4,826,000 for reimbursement of TIF eligible expenses associated with the overall project.