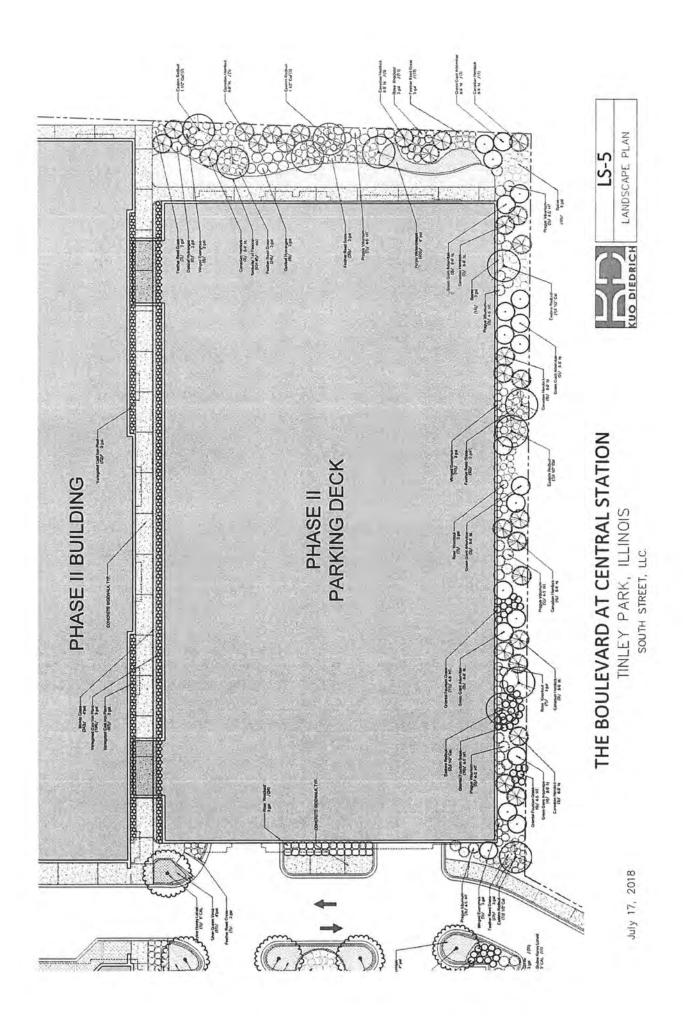

Project #3 The Boulevard at Central Station

A redevelopment project proposed for the majority of the block immediately south of the Oak Park Avenue commuter rail depot on South Street went through several evolutions since its first proposal in about 2003.

In March 2019, The Boulevard at Central Station proposal included a four-story, 165 unit mixed use development with 30,000 square feet of commercial space, 100 new public parking spaces, 181 private parking spaces, and a private swimming pool. The Village approved a new development agreement for the project. This agreement also includes certain public infrastructure and streetscaping improvements that the developer has been requested to undertake to avoid conflicts in the construction schedule between the public and private projects. Under the agreement, the Village sets a reimbursement cap of \$2,200,000 for the public infrastructure improvements, and another cap of \$4,826,000 for reimbursement of TIF eligible expenses associated with the overall project.