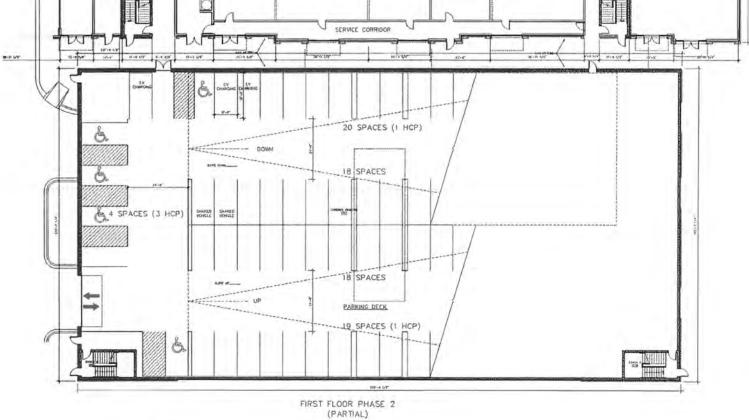

Project #3 The Boulevard at Central Station

A redevelopment project proposed for the majority of the block immediately south of the Oak Park Avenue commuter rail depot on South Street went through several evolutions since its first proposal in about 2003.

In March 2019, The Boulevard at Central Station proposal included a four-story, 165 unit mixed use development with 30,000 square feet of commercial space, 100 new public parking spaces, 181 private parking spaces, and a private swimming pool. The Village approved a new development agreement for the project. This agreement also includes certain public infrastructure and streetscaping improvements that the developer has been requested to undertake to avoid conflicts in the construction schedule between the public and private projects. Under the agreement, the Village sets a reimbursement cap of \$2,200,000 for the public infrastructure improvements, and another cap of \$4,826,000 for reimbursement of TIF eligible expenses associated with the overall project.