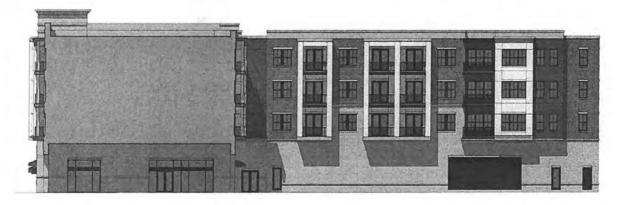

Project #3 The Boulevard at Central Station

A redevelopment project proposed for the majority of the block immediately south of the Oak Park Avenue commuter rail depot on South Street went through several evolutions since its first proposal in about 2003.

In March 2019, The Boulevard at Central Station proposal included a four-story, 165 unit mixed use development with 30,000 square feet of commercial space, 100 new public parking spaces, 181 private parking spaces, and a private swimming pool. The Village approved a new development agreement for the project. This agreement also includes certain public infrastructure and streetscaping improvements that the developer has been requested to undertake to avoid conflicts in the construction schedule between the public and private projects. Under the agreement, the Village sets a reimbursement cap of \$2,200,000 for the public infrastructure improvements, and another cap of \$4,826,000 for reimbursement of TIF eligible expenses associated with the overall project.