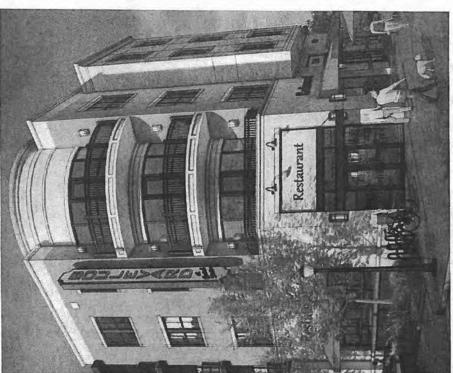

Project #3 The Boulevard at Central Station

A redevelopment project proposed for the majority of the block immediately south of the Oak Park Avenue commuter rail depot on South Street went through several evolutions since its first proposal in about 2003.

In March 2019, The Boulevard at Central Station proposal included a four-story, 165 unit mixed use development with 30,000 square feet of commercial space, 100 new public parking spaces, 181 private parking spaces, and a private swimming pool. The Village approved a new development agreement for the project. This agreement also includes certain public infrastructure and streetscaping improvements that the developer has been requested to undertake to avoid conflicts in the construction schedule between the public and private projects. Under the agreement, the Village sets a reimbursement cap of \$2,200,000 for the public infrastructure improvements, and another cap of \$4,826,000 for reimbursement of TIF eligible expenses associated with the overall project.