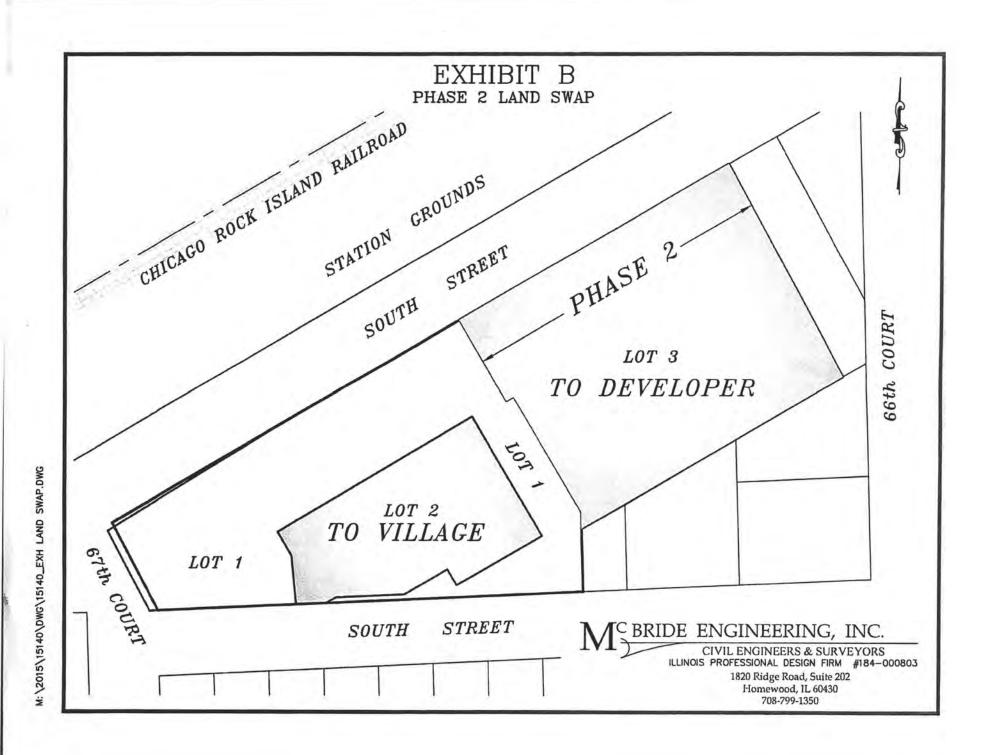

16,135.50    |      |               |
| TOTAL COST (DIRECT COST + INDIRECT COST)                                                     | 5  | 12,888,352.00 | \$4,890,558.70 | 5  | 19,238,845.50 | <br> | Survey Server |
|                                                                                              |    |               |                | -  |               |      |               |
| PROJECT TOTAL                                                                                |    |               |                |    |               |      |               |

Revision 1 (Date) -Revision 2 (Date) -Revision 3 (Date) -



<sup>4</sup>Copyright 2007 Areje3, Ltd All Toghts Reserved Renderings represent concept only and not final design.



M: \2015\15140\DWG\15140\_EXH LAND SWAP.DWG



## Attachment F

New Bremen TIF District Village of Tinley Park, Cook and Will Counties, Illinois Additional Information Fiscal year ended April 30, 2019

In accordance with 65 ILCS 5/11-74.4-5(d)(7)(D) and 5/11-74.6-22(d)(7)(D), the following additional information is provided:

This TIF District was established by ordinance on 15 May 2018. This TIF District was created to replace the Main Street South TIF District which preceded it, and the boundaries of the New Bremen TIF are similar to its predecessor. The base year EAV was certified at \$16,489,851 utilizing the EAV of the 2016 tax year. Tax increment began to be allocated to the Redevelopment Fund with the 2018 tax year (taxes payable in 2019).

The Village has been actively pursuing land acquisition within the core area of this TI