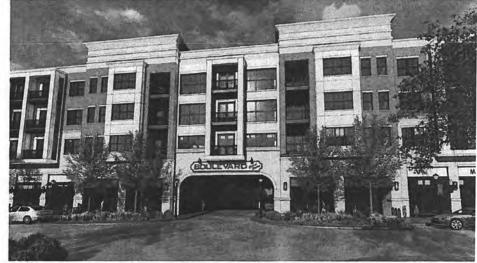

Project #3 The Boulevard at Central Station

A redevelopment project proposed for the majority of the block immediately south of the Oak Park Avenue commuter rail depot on South Street went through several evolutions since its first proposal in about 2003.

In March 2019, The Boulevard at Central Station proposal included a four-story, 165 unit mixed use development with 30,000 square feet of commercial space, 100 new public parking spaces, 181 private parking spaces, and a private swimming pool. The Village approved a new development agreement for the project. This agreement also includes certain public infrastructure and streetscaping improvements that the developer has been requested to undertake to avoid conflicts in the construction schedule between the public and private projects. Under the agreement, the Village sets a reimbursement cap of \$2,200,000 for the public infrastructure improvements, and another cap of \$4,826,000 for reimbursement of TIF eligible expenses associated with the overall project.