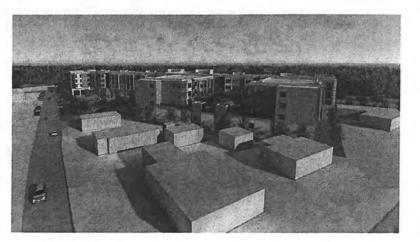

Project #3 The Boulevard at Central Station

A redevelopment project proposed for the majority of the block immediately south of the Oak Park Avenue commuter rail depot on South Street went through several evolutions since its first proposal in about 2003.

In March 2019, The Boulevard at Central Station proposal included a four-story, 165 unit mixed use development with 30,000 square feet of commercial space, 100 new public parking spaces, 181 private parking spaces, and a private swimming pool. The Village approved a new development agreement for the project. This agreement also includes certain public infrastructure and streetscaping improvements that the developer has been requested to undertake to avoid conflicts in the construction schedule between the public and private projects. Under the agreement, the Village sets a reimbursement cap of \$2,200,000 for the public infrastructure improvements, and another cap of \$4,826,000 for reimbursement of TIF eligible expenses associated with the overall project.