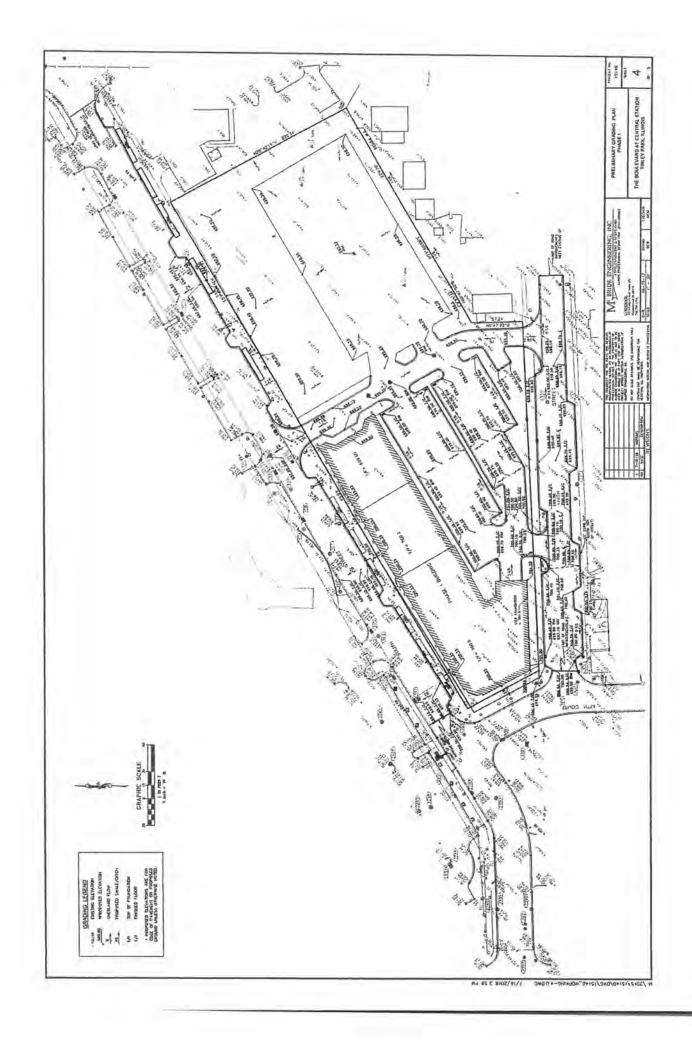

Project #3 The Boulevard at Central Station

A redevelopment project proposed for the majority of the block immediately south of the Oak Park Avenue commuter rail depot on South Street went through several evolutions since its first proposal in about 2003.

In March 2019, The Boulevard at Central Station proposal included a four-story, 165 unit mixed use development with 30,000 square feet of commercial space, 100 new public parking spaces, 181 private parking spaces, and a private swimming pool. The Village approved a new development agreement for the project. This agreement also includes certain public infrastructure and streetscaping improvements that the developer has been requested to undertake to avoid conflicts in the construction schedule between the public and private projects. Under the agreement, the Village sets a reimbursement cap of \$2,200,000 for the public infrastructure improvements, and another cap of \$4,826,000 for reimbursement of TIF eligible expenses associated with the overall project.