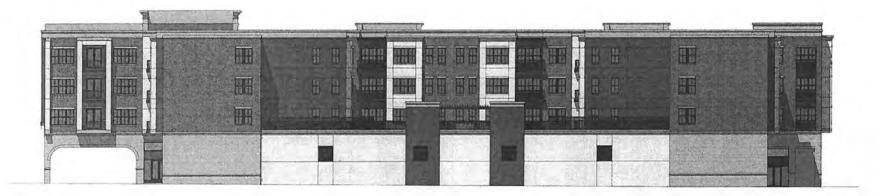

Project #3 The Boulevard at Central Station

A redevelopment project proposed for the majority of the block immediately south of the Oak Park Avenue commuter rail depot on South Street went through several evolutions since its first proposal in about 2003.

In March 2019, The Boulevard at Central Station proposal included a four-story, 165 unit mixed use development with 30,000 square feet of commercial space, 100 new public parking spaces, 181 private parking spaces, and a private swimming pool. The Village approved a new development agreement for the project. This agreement also includes certain public infrastructure and streetscaping improvements that the developer has been requested to undertake to avoid conflicts in the construction schedule between the public and private projects. Under the agreement, the Village sets a reimbursement cap of \$2,200,000 for the public infrastructure improvements, and another cap of \$4,826,000 for reimbursement of TIF eligible expenses associated with the overall project.