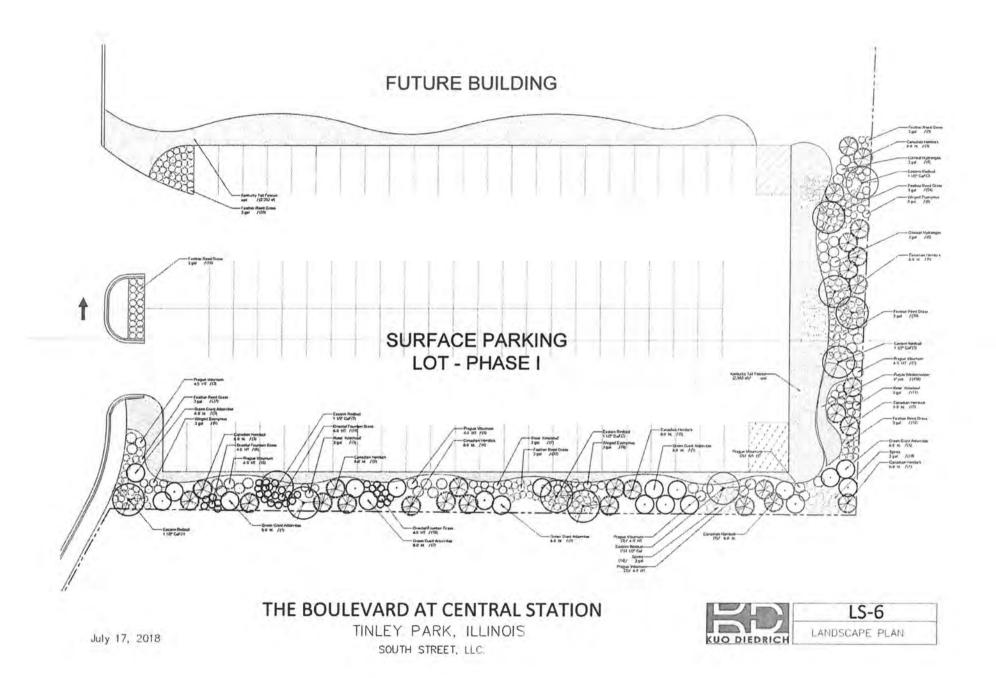

Project #2 Street Improvements North Street

This project consists of replacing a 12" watermain, extending the storm sewer that feeds into Freedom Pond (see also Tinley Park Legacy TIF activities Attachment D), and a streetscape project that replaces existing blacktop pavement with permeable street pavers within the TIF District. The permeable pavers will aid in managing storm water runoff. The street is designed to be easily closed to vehicular traffic to expand the "festival grounds" of Harmony Square (see also Project #4) as the scale of events warrant.