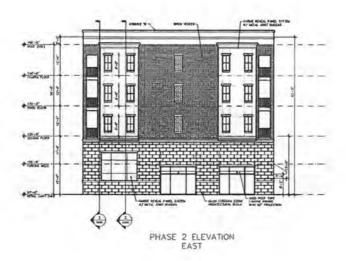

Project #3 The Boulevard at Central Station

A redevelopment project proposed for the majority of the block immediately south of the Oak Park Avenue commuter rail depot on South Street went through several evolutions since its first proposal in about 2003.

In March 2019, The Boulevard at Central Station proposal included a four-story, 165 unit mixed use development with 30,000 square feet of commercial space, 100 new public parking spaces, 181 private parking spaces, and a private swimming pool. The Village approved a new development agreement for the project. This agreement also includes certain public infrastructure and streetscaping improvements that the developer has been requested to undertake to avoid conflicts in the construction schedule between the public and private projects. Under the agreement, the Village sets a reimbursement cap of \$2,200,000 for the public infrastructure improvements, and another cap of \$4,826,000 for reimbursement of TIF eligible expenses associated with the overall project.