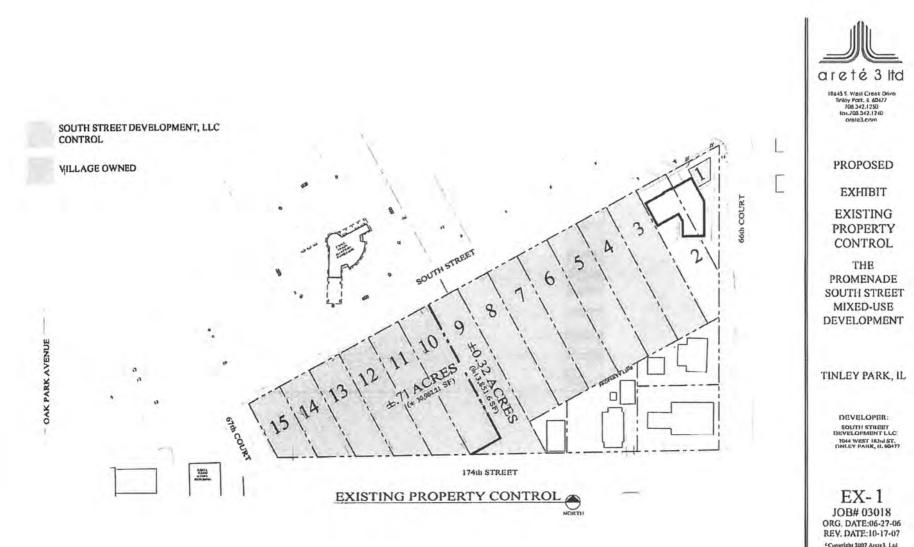

#### **SECTION 8**

Provide a general description of the redevelopment project area using only major boundaries: 172nd Street on the north, 179th Street on the south, 67th Avenue and 66th Court on the east, and 69th Avenue on the west.

WHEREAS, the Village of Tinley Park ("Village"), has previously negotiated and now desires to enter into an Incentive Agreement ("Agreement") with South Street Development, LLC ("South Street Development") pertaining to the development of the Boulevard at Central Station located at 6701-6755 South Street ("Project"); and