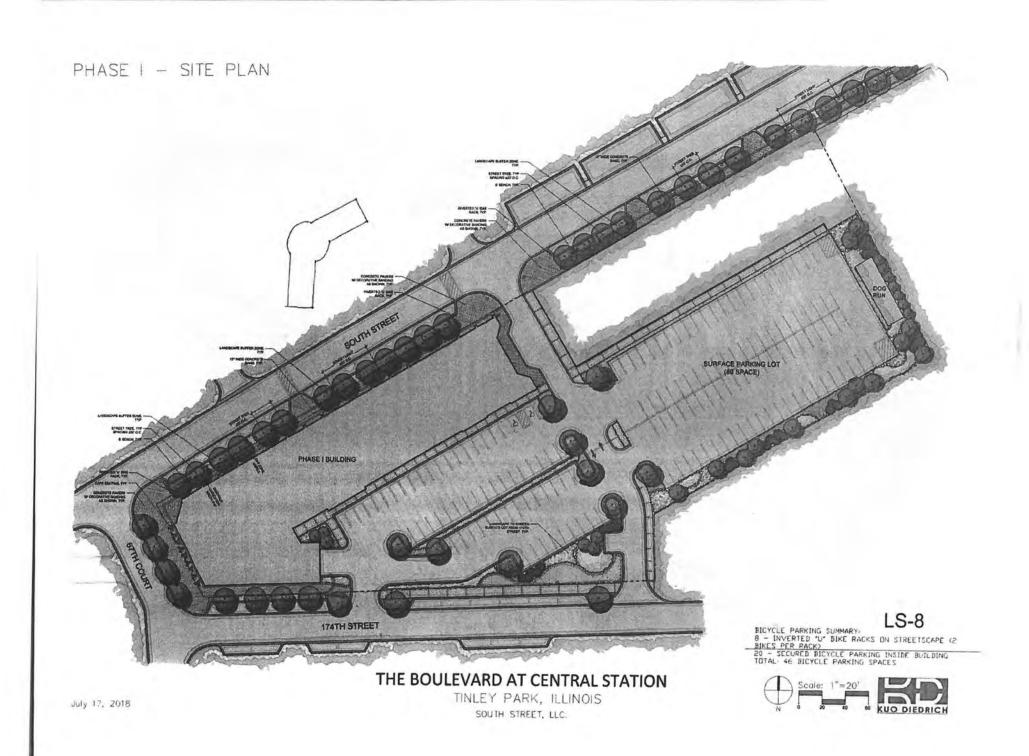

Project #3 The Boulevard at Central Station

A redevelopment project proposed for the majority of the block immediately south of the Oak Park Avenue commuter rail depot on South Street went through several evolutions since its first proposal in about 2003.

In March 2019, The Boulevard at Central Station proposal included a four-story, 165 unit mixed use development with 30,000 square feet of commercial space, 100 new public parking spaces, 181 private parking spaces, and a private swimming pool. The Village approved a new development agreement for the project. This agreement also includes certain public infrastructure and streetscaping improvements that the developer has been requested to undertake to avoid conflicts in the construction schedule between the public and private projects. Under the agreement, the Village sets a reimbursement cap of \$2,200,000 for the public infrastructure improvements, and another cap of \$4,826,000 for reimbursement of TIF eligible expenses associated with the overall project.