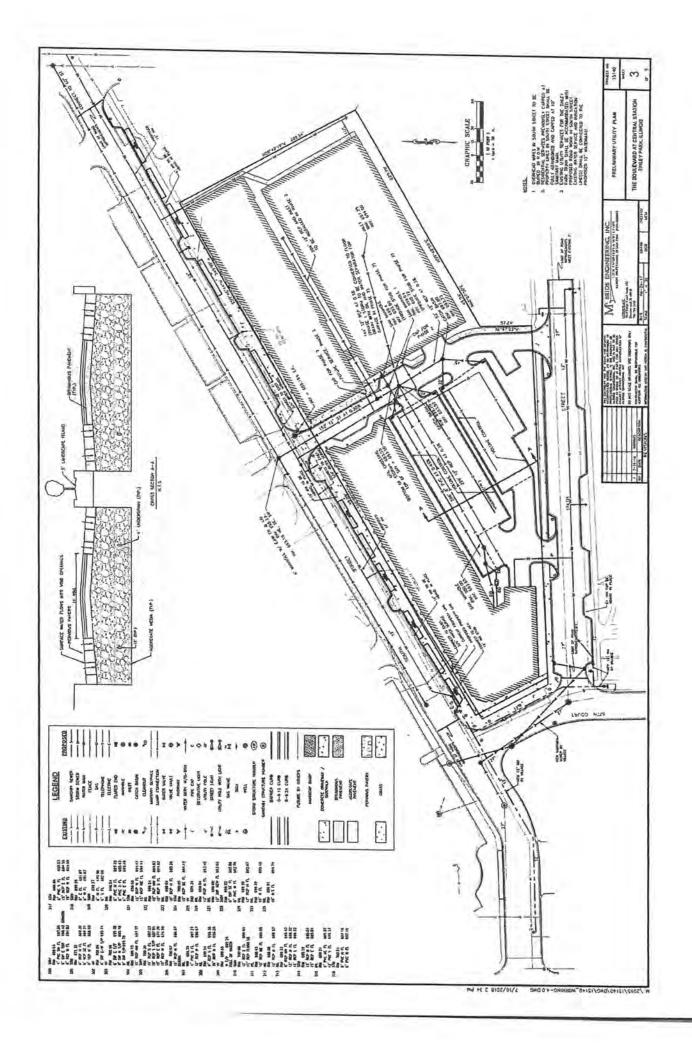

Project #3 The Boulevard at Central Station

A redevelopment project proposed for the majority of the block immediately south of the Oak Park Avenue commuter rail depot on South Street went through several evolutions since its first proposal in about 2003.

In March 2019, The Boulevard at Central Station proposal included a four-story, 165 unit mixed use development with 30,000 square feet of commercial space, 100 new public parking spaces, 181 private parking spaces, and a private swimming pool. The Village approved a new development agreement for the project. This agreement also includes certain public infrastructure and streetscaping improvements that the developer has been requested to undertake to avoid conflicts in the construction schedule between the public and private projects. Under the agreement, the Village sets a reimbursement cap of \$2,200,000 for the public infrastructure improvements, and another cap of \$4,826,000 for reimbursement of TIF eligible expenses associated with the overall project.

The Village's Freedom Pond regional detention facility will address the storm water storage needs of this and other sites within the "downtown" area (see also Tinley Park Legacy TIF activities Attachment D).