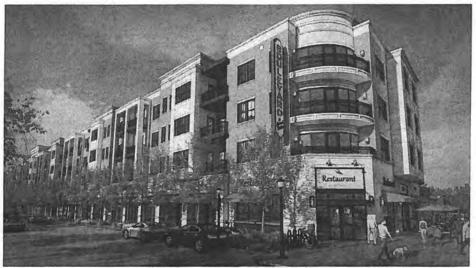

Project #3 The Boulevard at Central Station

A redevelopment project proposed for the majority of the block immediately south of the Oak Park Avenue commuter rail depot on South Street went through several evolutions since its first proposal in about 2003.

In March 2019, The Boulevard at Central Station proposal included a four-story, 165 unit mixed use development with 30,000 square feet of commercial space, 100 new public parking spaces, 181 private parking spaces, and a private swimming pool. The Village approved a new development agreement for the project. This agreement also includes certain public infrastructure and streetscaping improvements that the developer has been requested to undertake to avoid conflicts in the construction schedule between the public and private projects. Under the agreement, the Village sets a reimbursement cap of \$2,200,000 for the public infrastructure improvements, and another cap of \$4,826,000 for reimbursement of TIF eligible expenses associated with the overall project.