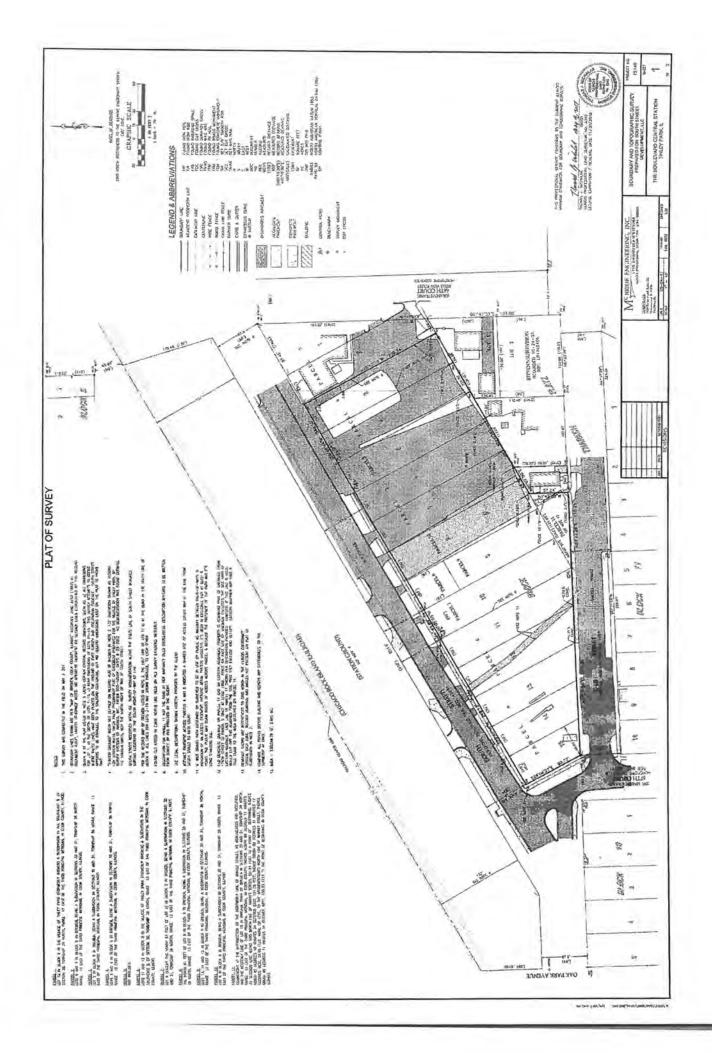

Project #3 The Boulevard at Central Station

A redevelopment project proposed for the majority of the block immediately south of the Oak Park Avenue commuter rail depot on South Street went through several evolutions since its first proposal in about 2003.

In March 2019, The Boulevard at Central Station proposal included a four-story, 165 unit mixed use development with 30,000 square feet of commercial space, 100 new public parking spaces, 181 private parking spaces, and a private swimming pool. The Village approved a new development agreement for the project. This agreement also includes certain public infrastructure and streetscaping improvements that the developer has been requested to undertake to avoid conflicts in the construction schedule between the public and private projects. Under the agreement, the Village sets a reimbursement cap of \$2,200,000 for the public infrastructure improvements, and another cap of \$4,826,000 for reimbursement of TIF eligible expenses associated with the overall project.