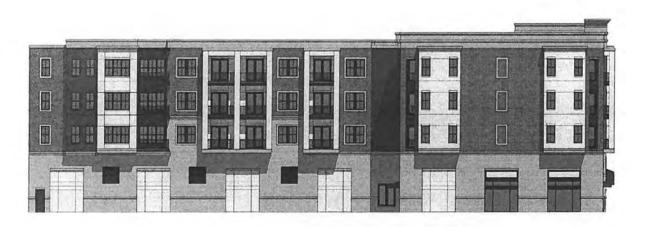

Project #3 The Boulevard at Central Station

A redevelopment project proposed for the majority of the block immediately south of the Oak Park Avenue commuter rail depot on South Street went through several evolutions since its first proposal in about 2003.

In March 2019, The Boulevard at Central Station proposal included a four-story, 165 unit mixed use development with 30,000 square feet of commercial space, 100 new public parking spaces, 181 private parking spaces, and a private swimming pool. The Village approved a new development agreement for the project. This agreement also includes certain public infrastructure and streetscaping improvements that the developer has been requested to undertake to avoid conflicts in the construction schedule between the public and private projects. Under the agreement, the Village sets a reimbursement cap of \$2,200,000 for the public infrastructure improvements, and another cap of \$4,826,000 for reimbursement of TIF eligible expenses associated with the overall project.