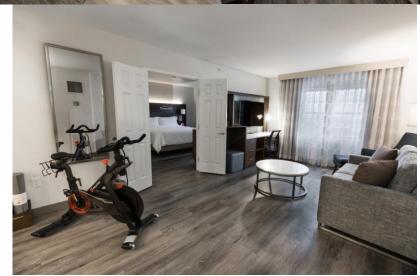

### Guestrooms

ALL GUEST ROOMS HAVE IN-ROOM FITNESS EQUIPMENT

WELLNESS SUITES OFFER STATIONERY BIKE AND ADDITIONAL FITNESS SPACE

GUESTROOMS ARE EQUIPPED WITH MINI-FRIDGES AND KEURIG COFFEE MAKERS

**UPGRADED BATHROOM AMENITIES** 

### **ENHANCEMENTS**

EXPANDED FITNESS FACILITY
DOG & SERVICE ANIMAL FRIENDLY
ATTACHED TO THE TINLEY PARK
CONVENTION CENTER