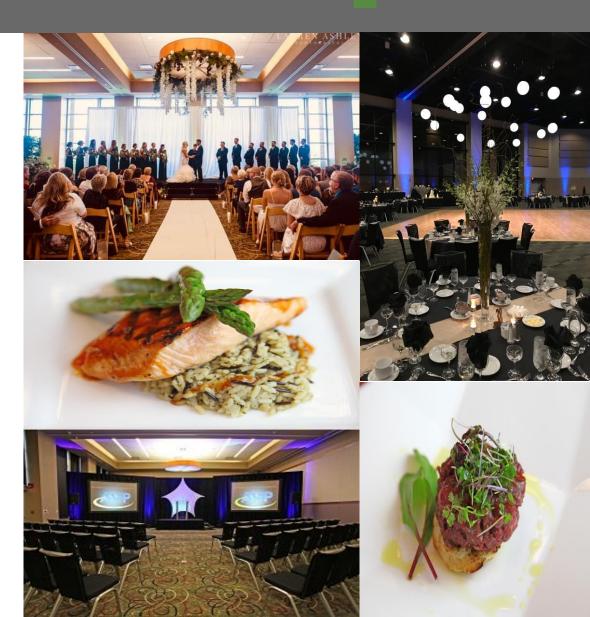

# Meetings & EVENts

**Tinley Park Convention Center** 

70,000 SQ. FT. OF EVENT SPACE (58,000 CONTIGUOUS)

3 EXHIBIT HALLS
2 BALLROOMS
CONFIGURABLE BREAKOUT ROOMS

IN-HOUSE AUDIO VISUAL COMPANY

**EXCLUSIVE VENDOR RECOMMENDATIONS** 

AWARD WINNING STAFF AND PLANNERS

ALL ONE LEVEL FOR EASY ACCESS

CONNECTED TO EVEN HOTEL TINLEY PARK

E: SALES@TPHICC.COM

P: 708-342-5485

A: 18501 CONVENTION CENTER DRIVE

TINLEY PARK, IL 60477