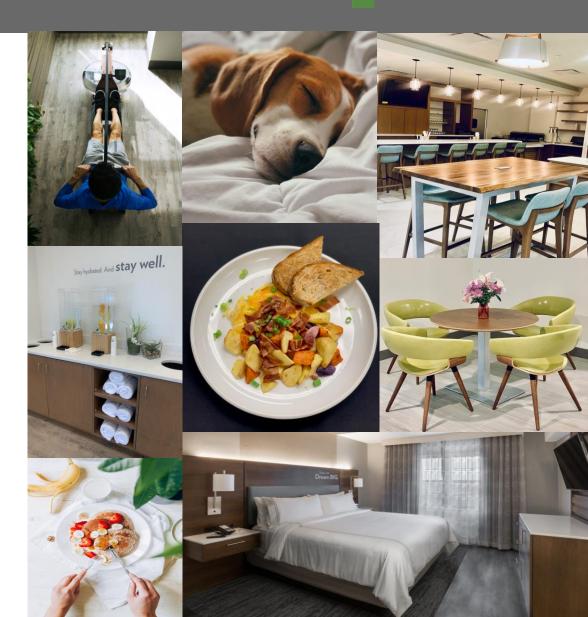

### Guestrooms

ALL GUEST ROOMS HAVE IN-ROOM FITNESS EQUIPMENT

WELLNESS SUITES OFFER STATIONERY BIKE AND ADDITIONAL FITNESS SPACE

GUESTROOMS ARE EQUIPPED WITH MINI-FRIDGES AND KEURIG COFFEE MAKERS

**UPGRADED BATHROOM AMENITIES** 

### Amenities

CORK & KALE BISTRO
LOCAL ONE PUBLIC HOUSE
24-HOUR GRAB & GO MARKETPLACE

24-HOUR FRONT DESK

HYDRATING STATIONS ON EACH FLOOR

**EXPANDED FITNESS FACILITY** 

**UPGRADED HIGH SPEED WI-FI** 

ATTACHED TO THE TINLEY PARK CONVENTION CENTER BOASTING 70,000 SQ. FT. OF EVENT SPACE