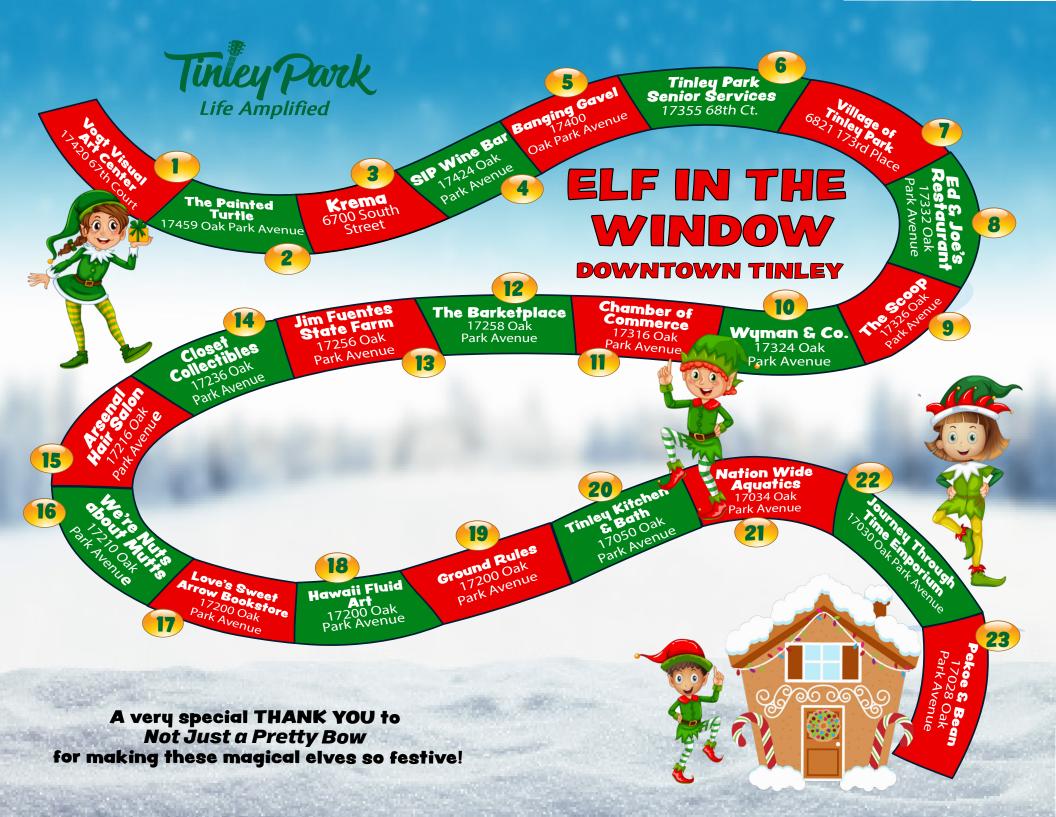

| Name:                                                                     |                                                                                                                    |
|---------------------------------------------------------------------------|--------------------------------------------------------------------------------------------------------------------|
| ddress:                                                                   | Phone:                                                                                                             |
| What is Hank drawing? Answer:                                             | 13 What is the name of the Elf? Answer:                                                                            |
| What is Evie the elf throwing? Answer:                                    | What is Wendy playing? Answer:                                                                                     |
| What is Espresso's favorite mode of transportation?                       | <b>15</b> What is Bob creating?<br>Answer:                                                                         |
| Answer:<br>What famous alien is Elfiott hiding next to?                   | What is Pal making? Answer:                                                                                        |
| Answer: 5 What is Josie doing?                                            | What is Ella holding? Answer:                                                                                      |
| Answer:<br>How many paper snowmen are in Fezziwig's<br>Winter Wonderland? |                                                                                                                    |
| Answer:<br>What era is the elf in?                                        | <ul> <li>I get tired after training Jiu-Jitsu al<br/>day, so this is where you'll find me<br/>sleeping.</li> </ul> |
| Answer: What is Mr. P. Ronie riding? Answer:                              | Answer:<br>20 What business won Chicago's<br>Southland Best Kitchen and Bath                                       |
| What is Princess Scoop sitting in?                                        | remodeler for 14 years in a row?<br>Answer:                                                                        |
| Who is pulling Buddy?                                                     | What is Scuba Steve's favorite<br>aquarium store?<br>Answer:                                                       |
| What is Smally doing?<br>Answer:                                          | If Fred's not down low, then where could he be?                                                                    |
| What color paw prints did Batholomew's dog leave on the window?           | Answer:<br>23 What is in Mr. Oolong's teapot?<br>Answer:                                                           |

Visit the decorated windows at participating businesses, complete all questions and return your entry to the drop-box at the Chamber of Commerce or email your entry to marketing@tinleypark.org. Those who answer all correctly will be entered into a drawing for fun prizes. The elves will be in their windows from November 29th through January 5th before returning to the North Pole and all entries must be received by January 8th. Winners will be notified by January 13th, 2025. Please limit one entry per person.

Look at all the decorated windows, choose your three favorite ones, and write down the names of the stores you like best!